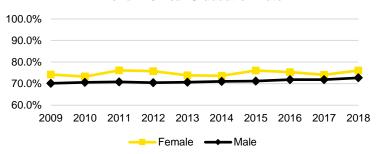

## **IOWA** Students

| Fall Semester Headcount Enrollment by Student Level                       | 6  |
|---------------------------------------------------------------------------|----|
| Fall Semester Headcount Enrollment by Sex                                 | 8  |
| Fall Semester Headcount Enrollment by Racial/Ethnic Category              | 10 |
| Fall Semester Headcount Enrollment by Residency                           |    |
| Undergraduate Students                                                    | 14 |
| Graduate Students                                                         | 15 |
| Professional and Postgraduate Students                                    | 16 |
| Fall Semester Headcount Enrollment by Geographic Origin                   | 17 |
| Fall Semester Headcount Enrollment by Full Time and Part Time             | 18 |
| Fall Semester Headcount Enrollment by Enrolled Credit Hours               |    |
| Fall Semester Headcount Enrollment by Age                                 | 21 |
| Fall Semester Undergraduate Headcount Enrollment by First Generation      |    |
| Status and Sex                                                            | 23 |
| Fall Semester Undergraduate Headcount Enrollment by First Generation      |    |
| Status and Racial/Ethnic Category                                         | 24 |
| Fall Semester Headcount – New Students                                    | 25 |
| Fall Semester Headcount – New First-Year Students                         | 26 |
| Fall Semester Student FTE by Student Level                                | 30 |
| Headcount of Fall Semester New Freshmen Applicants                        | 32 |
| Retention and Graduation Rates of New First Time Full Time Students       |    |
| By Fall Semester Entrance Cohort                                          | 33 |
| By Residency and Fall Semester Entrance Cohort                            |    |
| By Sex and Fall Semester Entrance Cohort                                  | 35 |
| By Race/Ethnicity and Fall Semester Entrance Cohort                       |    |
| By First-Generation Status and Fall Semester Entrance Cohort              | 37 |
| By Title IV Financial Aid Participation and Fall Semester Entrance Cohort |    |
| Number of Degree Programs Completed by Student Level                      | 39 |
| Number of Degree Programs Completed by Sex and by Student Level           |    |
| Five Largest Majors by Degrees Conferred                                  | 41 |
| Distribution of Alumni by State                                           | 42 |