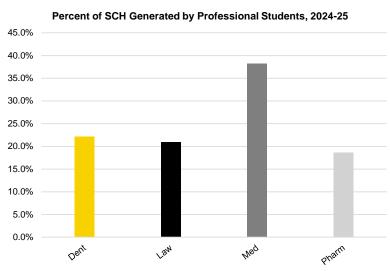

Public Health                       | 6,192             | 7,244   | 8,773   | 10,712  | 12,719  | 14,516  | 13,593  | 12,467  | 11,492  | 11,775    |
| Graduate College                    | 7,545             | 7,967   | 8,881   | 8,722   | 9,076   | 9,202   | 8,967   | 8,862   | 9,200   | 9,842     |
| University College                  | 9,142             | 9,581   | 9,268   | 8,850   | 8,164   | 7,858   | 7,506   | 6,903   | 7,583   | 6,872     |
| Source: MAUI/Registrar's data wareh | ouse (see Note 1) | ).      |         |         |         |         |         |         |         | continued |

Source: MAUI/Registrar's data warehouse (see Note 1).

continued



#### Fiscal Year Student Credit Hours by College of Student's Primary Program of Study and by Student Level, continued











#### Fiscal Year Student Credit Hours by Administrative Home College and by Student Level

|                                                         |                |         | -       |         |                            | _       | -       |         |         |         |
|---------------------------------------------------------|----------------|---------|---------|---------|----------------------------|---------|---------|---------|---------|---------|
| Student Level                                           | 2015-16        | 2016-17 | 2017-18 | 2018-19 | 2019-20                    | 2020-21 | 2021-22 | 2022-23 | 2023-24 | 2024-25 |
| Jndergraduate                                           | 637,427        | 667,937 | 680,569 | 685,141 | 661,358                    | 627,465 |