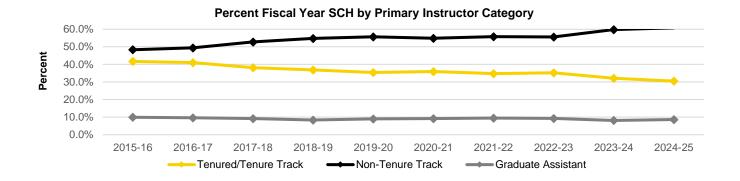

815,760 | 837,852 |
| Tenured/Tenure Track | 336,206 | 344,699 | 325,266 | 317,371 | 296,966 | 291,926 | 277,419 | 284,299 | 261,882 | 255,646 |
| Non-Tenure Track     | 389,735 | 415,092 | 450,706 | 471,481 | 467,327 | 445,701 | 445,300 | 448,583 | 487,698 | 509,926 |
| Graduate Assistant   | 80,142  | 81,177  | 78,425  | 71,860  | 75,366  | 74,318  | 75,223  | 74,420  | 66,180  | 72,280  |

Source: MAUI/Registrar's data warehouse (see Note 1); enrollment and credit hour data as of census date each session.

Note: Lecture sections have associated lab and/or discussion sections; stand-alone sections do not.

See Note 6 regarding the removal from the totals, in all years, of credit hours generated by students who withdrew between the first day of the session and the official census date.





### Fiscal Year Student Credit Hours by Section Management Type and Primary Instructor Category

| Regular         711,658         735,251         738,400         725,562         706,969         668,716         628,852         641,021         669,709         689,709           Tenured/Tenure Track         310,735         317,266         300,969         293,211         275,458         264,271         246,882         254,933         239,010         236,2           Non-Tenure Track         328,162         344,878         367,615         370,118         369,326         347,326         324,757         327,858         377,802         395,5           Graduate Assistant         72,761         73,107         69,816         62,233         62,185         57,119         57,213         58,230