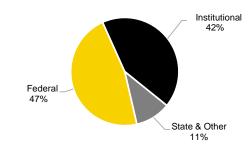

|                   |
| Federal         | \$        | 244,190,629 | \$ | 246,699,058 | \$<br>242,687,358 | \$<br>253,075,903 | \$<br>262,580,215 |
| State           | \$        | 1,944,627   | \$ | 2,329,815   | \$<br>2,692,777   | \$<br>3,125,863   | \$<br>5,130,039   |
| Institutional   | \$        | 164,460,212 | \$ | 192,587,217 | \$<br>208,246,194 | \$<br>223,773,794 | \$<br>238,314,964 |
| Other           | \$        | 56,217,069  | \$ | 38,753,126  | \$<br>40,794,874  | \$<br>50,574,295  | \$<br>54,286,300  |
| Total           | \$        | 466,812,537 | \$ | 480,369,216 | \$<br>494,421,203 | \$<br>530,549,855 | \$<br>560,311,518 |

Source: Office of Student Financial Aid

2023-24 Student Financial Aid Awards by Type



2023-24 Student Financial Aid Awards by Source





## **Endowment Pool**

| (in millions)                           | 2014-15 | 2015-16 | 2016-17  | 2017-18  | 2018-19  | 2019-20  | 2020-21  | 2021-22  | 2022-23  | 2023-24  |
|-----------------------------------------|---------|---------|----------|----------|----------|----------|----------|----------|----------|----------|
| UI Center for Advancement Endowments    | \$887   | \$899   | \$1,004  | \$1,080  | \$1,146  | \$1,071  | \$1,392  | \$1,472  | \$1,522  | \$1,638  |
| University of Iowa Endowments           | \$386   | \$371   | \$393    | \$420    | \$439    | \$436    | \$595    | \$632    | \$653    | \$687    |
| UI Strategic Initiatives Fund (P3)      |         |         |          |          |          |          | \$1,126  | \$1,049  | \$1,085  | \$1,155  |
| Combined En