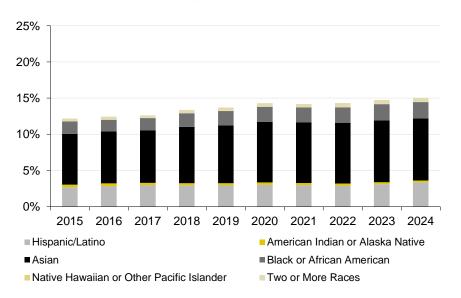

| 32    |
| White                                     | 3,811 | 3,840 | 3,911 | 3,947 | 4,018 | 3,947 | 3,957 | 3,901 | 3,903 | 3,972 |
| Not Specified/Unknown                     | 701   | 708   | 834   | 853   | 863   | 867   | 913   | 960   | 977   | 1,000 |
| Nonresident Alien/International           | 225   | 243   | 226   | 257   | 275   | 246   | 268   | 256   | 249   | 278   |

Source: November 1 Faculty Status and PeopleSoft HR, as reported in the Tenure Report.

continued



#### Headcount of Faculty by Race/Ethnicity, continued

#### Race/Ethnicity as a Percent of Tenured/Tenure Track Faculty



#### Race/Ethnicity as a Percent of Clinical Track Faculty



#### Race/Ethnicity as a Percent of Other Non-Tenure Track Faculty



#### Race/Ethnicity as a Percent of Total Faculty





#### **Employment Profile FTE - November 2024**

|                                      | Total  | General | University  | Grants  | Grants  | Gifts | P3          | Auxiliary  | General    | Other | COM      | Stores    |
|--------------------------------------|--------|---------|-------------|---------|---------|-------|-------------|------------|------------|-------|----------|-----------|
|                                      | FTE    | Fund    | Hospitals & | Federal | Non-    |       | Strategic   | Enterprise | Organized  | Appr  | Practice | Services  |
| Category                             |        |         | Clinics     |         | Federal |       | Initiatives | Funds      | Activities | Funds | Plan     | Revolving |
| Institutional Officer                | 19.5   | 15.83