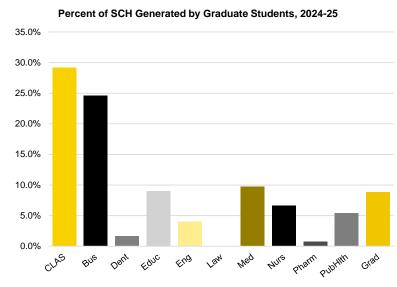

| Public Health                       | 6,192             | 7,244   | 8,773   | 10,712  | 12,719  | 14,516  | 13,593  | 12,467  | 11,492  | 11,775    |
| Graduate College                    | 7,545             | 7,967   | 8,881   | 8,722   | 9,076   | 9,202   | 8,967   | 8,862   | 9,200   | 9,842     |
| University College                  | 9,142             | 9,581   | 9,268   | 8,850   | 8,164   | 7,858   | 7,506   | 6,903   | 7,583   | 6,872     |
| Source: MAUI/Registrar's data wareh | ouse (see Note 1) | ).      |         |         |         |         |         |         |         | continued |

Source: MAUI/Registrar's data warehouse (see Note 1).

continued



#### Fiscal Year Student Credit Hours by College of Student's Primary Program of Study and by Student Level, continued











#### Fiscal Year Student Credit Hours by Administrative Home College and by Student Level

|                                                         |                |         | -       |         |                            | _       | -       |         |         |         |
|---------------------------------------------------------|----------------|---------|---------|---------|----------------------------|---------|---------|---------|---------|---------|
| Student Level                                           | 2015-16        | 2016-17 | 2017-18 | 2018-19 | 2019-20                    | 2020-21 | 2021-22 | 2022-23 | 2023-24 | 2024-25 |
| Jndergraduate                                           | 637,427        | 667,937 | 680,569 | 685,141 | 661,358                    | 627,465