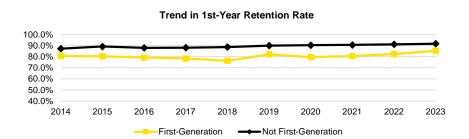

#### Fall Semester Undergraduate Headcount Enrollment by First Generation Status and Sex

| rst Generation Status    | 2015   | 2016   | 2017   | 2018   | 2019   | 2020   | 2021   | 2022   | 2023   | 2024   |
|--------------------------|--------|--------|--------|--------|--------|--------|--------|--------|--------|--------|
| First-Generation         | 5,190  | 5,691  | 5,736  | 5,586  | 5,357  | 5,100  | 4,675  | 4,760  | 4,732  | 4,714  |
| Men                      | 2,238  | 2,425  | 2,430  | 2,353  | 2,226  | 2,099  | 1,839  | 1,860  | 1,831  | 1,799  |
| Women                    | 2,952  | 3,266  | 3,306  | 3,233  | 3,131  | 3,001  | 2,836  | 2,900  | 2,901  | 2,915  |
| Percent Men              | 43.1%  | 42.6%  | 42.4%  | 42.1%  | 41.6%  | 41.2%  | 39.3%  | 39.1%  | 38.7%  | 38.2%  |
| Percent Women            | 56.9%  | 57.4%  | 57.6%  | 57.9%  | 58.4%  | 58.8%  | 60.7%  | 60.9%  | 61.3%  | 61.8%  |
| Not First-Generation     | 18,043 | 18,664 | 18,698 | 18,323 | 18,054 | 17,204 | 16,933 | 17,213 | 17,398 | 18,024 |
| Men                      | 8,932  | 9,137  | 9,099  | 8,803  | 8,570  | 7,992  | 7,725  | 7,791  | 7,874  | 8,101  |
| Women                    | 9,111  | 9,527  | 9,599  | 9,520  | 9,484  | 9,212  | 9,208  | 9,422  | 9,524  | 9,923  |
| Percent Men              | 49.5%  | 49.0%  | 48.7%  | 48.0%  | 47.5%  | 46.5%  | 45.6%  | 45.3%  | 45.3%  | 44.9%  |
| Percent Women            | 50.5%  | 51.0%  | 51.3%  | 52.0%  | 52.5%  | 53.5%  | 54.4%  | 54.7%  | 54.7%  | 55.1%  |
| Total                    | 23,233 | 24,355 | 24,434 | 23,909 | 23,411 | 22,304 | 21,608 | 21,973 | 22,130 | 22,738 |
| Men                      | 11,170 | 11,562 | 11,529 | 11,156 | 10,796 | 10,091 | 9,564  | 9,651  | 9,705  | 9,900  |
| Women                    | 12,063 | 12,793 | 12,905 | 12,753 | 12,615 | 12,213 | 12,044 | 12,322 | 12,425 | 12,838 |
| Percent Men              | 48.1%  | 47.5%  | 47.2%  | 46.7%  | 46.1%  | 45.2%  | 44.3%  | 43.9%  | 43.9%  | 43.5%  |
| Percent Women            | 51.9%  | 52.5%  | 52.8%  | 53.3%  | 53.9%  | 54.8%  | 55.7%  | 56.1%  | 56.1%  | 56.5%  |
| Percent First-Generation | 22.3%  | 23.4%  | 23.5%  | 23.4%  | 22.9%  | 22.9%  | 21.6%  | 21.7%  | 21.4%  | 20.7%  |