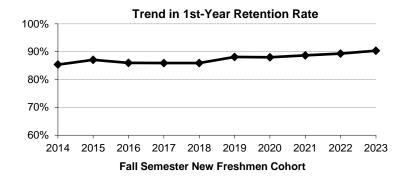

|  |  |
| 2022        | 5,157  | 89.3%  | 82.4%         |         |                                                |          |           |          |               |          |  |  |
| 2023        | 5,050  | 90.4%  |               |         |                                                |          |           |          |               |          |  |  |

Source: MAUI academic persistence data fall 2023 snapshot for fall 2006 cohort and later; Registrar's data warehouse (longstudy tables) prior to fall 2006 Notes: Fall Semester entrance cohorts include undergraduates who first enrolled in fall or in the immediate previous summer term. Students who enter the PharmD program without a bachelor's degree are counted as "graduated" in this tabulation when they complete 120 credits.







## Retention and Graduation Rates of New First Time Full Time Students by Residency and Fall Semester Entrance Cohort

| Fall        | Co       | hort         | Retentio | n Rate After | Cumulative Graduation Rate |              |          |              |               |              |  |  |  |
|-------------|----------|--------------|----------|--------------|----------------------------|--------------|----------|--------------|---------------|--------------|--|--|--|
| Semester    | Head     | dcount       | 1        | 1 Year       |                            | 4 Years      | After    | 5 Years      | After 6 Years |              |  |  |  |
| of Entrance | Resident | Non-Resident | Resident | Non-Resident | Resident                   | Non-Resident | Resident | Non-Resident | Res