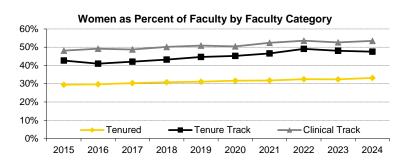

en | 48.4% | 50.1% | 49.9% | 51.1% | 51.1% | 50.2% | 51.2% | 51.4% | 52.9% | 52.7% |
| Total Faculty                  |         | 5,394 | 5,472 | 5,689 | 5,837 | 5,975 | 5,904 | 5,988 | 5,972 | 6,015 | 6,178 |
|                                | Men     | 3,037 | 3,014 | 3,086 | 3,101 | 3,146 | 3,136 | 3,119 | 3,074 | 3,064 | 3,133 |
|                                | Women   | 2,357 | 2,458 | 2,603 | 2,736 | 2,829 | 2,768 | 2869  | 2898  | 2951  | 3045  |
|                                | % Men   | 56.3% | 55.1% | 54.2% | 53.1% | 52.7% | 53.1% | 52.1% | 51.5% | 50.9% | 50.7% |
|                                | % Women | 43.7% | 44.9% | 45.8% | 46.9% | 47.3% | 46.9% | 47.9% | 48.5% | 49.1% | 49.3% |

Source: November 1 Faculty Status and PeopleSoft HR, as reported in the Tenure Report







# Headcount of Faculty by Faculty Category, Rank, and Sex

|                      | 2015  | 2016  | 2017  | 2018  | 2019  | 2020  | 2021  | 2022  | 2023   | 2024      |
|----------------------|-------|-------|-------|-------|-------|-------|-------|-------|--------|-----------|
| Tenured/Tenure Track | 1,564 | 1,528 | 1,516 | 1,496 | 1,485 | 1,463 | 1,447 | 1,437 | 1,407  | 1,424     |
| Professor            | 759   | 748   | 752   | 737   | 724   | 705   | 698   | 683   | 677    | 690       |
| Men                  | 580   | 575   | 570   | 555   | 538   | 522   | 513   | 491   | 490    | 494       |
| Women                | 179   | 173   | 182   | 182   | 186   | 183   | 185   | 192   | 187    | 196       |
| % Men                | 76.4% | 76.9% | 75.8% | 75.3% | 74.3% | 74.0% | 73.5