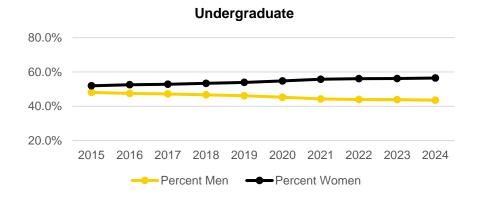

#### **Fall Semester Headcount Enrollment by Sex**

| Student  | Level                | 2015   | 2016   | 2017   | 2018   | 2019   | 2020   | 2021   | 2022   | 2023   | 2024   |
|----------|----------------------|--------|--------|--------|--------|--------|--------|--------|--------|--------|--------|
| Underg   | aduate               | 23,233 | 24,355 | 24,434 | 23,909 | 23,411 | 22,304 | 21,608 | 21,973 | 22,130 | 22,738 |
|          | Men                  | 11,170 | 11,562 | 11,529 | 11,156 | 10,796 | 10,091 | 9,564  | 9,651  | 9,705  | 9,900  |
|          | Women                | 12,063 | 12,793 | 12,905 | 12,753 | 12,615 | 12,213 | 12,044 | 12,322 | 12,425 | 12,838 |
|          | Percent Men          | 48.1%  | 47.5%  | 47.2%  | 46.7%  | 46.1%  | 45.2%  | 44.3%  | 43.9%  | 43.9%  | 43.5%  |
|          | Percent Women        | 51.9%  | 52.5%  | 52.8%  | 53.3%  | 53.9%  | 54.8%  | 55.7%  | 56.1%  | 56.1%  | 56.5%  |
| Graduat  | e                    | 5,669  | 5,678  | 5,782  | 5,808  | 5,874  | 6,141  | 6,415  | 6,156  | 6,079  | 6,164  |
|          | Men                  | 2,756  | 2,784  | 2,792  | 2,742  | 2,754  | 2,818  | 2,942  | 2,802  | 2,775  | 2,761  |
|          | Women                | 2,913  | 2,894  | 2,990  | 3,066  | 3,120  | 3,323  | 3,473  | 3,354  | 3,304  | 3,403  |
|          | Percent Men          | 48.6%  | 49.0%  | 48.3%  | 47.2%  | 46.9%  | 45.9%  | 45.9%  | 45.5%  | 45.6%  | 44.8%  |
|          | Percent Women        | 51.4%  | 51.0%  | 51.7%  | 52.8%  | 53.1%  | 54.1%  | 54.1%  | 54.5%  | 54.4%  | 55.2%  |
| Profess  | ional                | 1,799  | 1,835  | 1,847  | 1,841  | 1,857  | 1,873  | 1,886  | 1,886  | 1,833  | 1,877  |
|          | Men                  | 907    | 931    | 918    | 922    | 908    | 882    | 886    | 863    | 855    | 851    |
|          | Women                | 892    | 904    | 929    | 919    | 949    | 991    | 1,000  | 1,023  | 978    | 1,026  |
|          | Percent Men          | 50.4%  | 50.7%  | 49.7%  | 50.1%  | 48.9%  | 47.1%  | 47.0%  | 45.8%  | 46.6%  | 45.3%  |
|          | Percent Women        | 49.6%  | 49.3%  | 50.3%  | 49.9%  | 51.1%  | 52.9%  | 53.0%  | 54.2%  | 53.4%  | 54.7%  |
| Total ex | cluding Postgraduate | 30,701 | 31,868 | 32,063 | 31,558 | 31,142 | 30,318 | 29,909 | 30,015 | 30,042 | 30,779 |
|          | Men                  | 14,833 | 15,277 | 15,239 | 14,820 | 14,458 | 13,791 | 13,392 | 13,316 | 13,335 | 13,512 |
|          | Women                | 15,868 | 16,591 | 16,824 | 16,738 | 16,684 | 16,527 | 16,517 | 16,699 | 16,707 | 17,267 |
|          | Percent Men          | 48.3%  | 47.9%  | 47.5%  | 47.0%  | 46.4%  | 45.5%  | 44.8%  | 44.4%  | 44.4%  | 43.9%  |
|          | Percent Women        | 51.7%  | 52.1%  | 52.5%  | 53.0%  | 53.6%  | 54.5%  | 55.2%  | 55.6%  | 55.6%  | 56.1%  |
| Postgra  | duate                | 1,306  | 1,323  | 1,398  | 1,292  | 1,295  | 1,282  | 1,297  | 1,302  | 1,410  | 1,420  |
|          | Men                  | 745    | 754    | 799    | 760    | 755    | 739    | 741    | 742    | 772    | 777    |
|          | Women                | 561    | 569    | 599    | 532    | 540    | 543    | 556    | 560    | 638    | 643    |
|          | Percent Men          | 57.0%  | 57.0%  | 57.2%  | 58.8%  | 58.3%  | 57.6%  | 57.1%  | 57.0%  | 54.8%  | 54.7%  |
|          | Percent Women        | 43.0%  | 43.0%  | 42.8%  | 41.2%  | 41.7%  | 42.4%  | 42.9%  | 43.0%  | 45.2%  | 45.3%  |
| Total    |                      | 32,007 | 33,191 | 33,461 | 32,850 | 32,437 | 31,600 | 31,206 | 31,317 | 31,452 | 32,199 |
|          | Men                  | 15,578 | 16,031 | 16,038 | 15,580 | 15,213 | 14,530 | 14,133 | 14,058 | 14,107 | 14,289 |
|          | Women                | 16,429 | 17,160 | 17,423 | 17,270 | 17,224 | 17,070 | 17,073 | 17,259 | 17,345 | 17,910 |
|          | Percent Men          | 48.7%  | 48.3%  | 47.9%  | 47.4%  | 46.9%  | 46.0%  | 45.3%  | 44.9%  | 44.9%  | 44.4%  |
|          | Percent Women        | 51.3%  | 51.7%  | 52.1%  | 52.6%  | 53.1%  | 54.0%  | 54.7%  | 55.1%  | 55.1%  | 55.6%  |