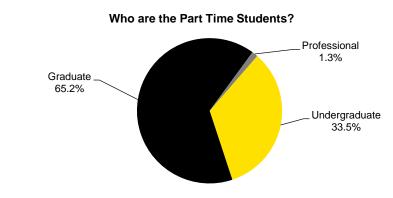

#### Fall Semester Headcount Enrollment by Full Time and Part Time

| Student Level                |           | 2015   | 2016   | 2017   | 2018   | 2019   | 2020   | 2021   | 2022   | 2023   | 2024   |
|------------------------------|-----------|--------|--------|--------|--------|--------|--------|--------|--------|--------|--------|
| Undergraduate                | Full Time | 19,898 | 20,857 | 21,217 | 21,688 | 21,202 | 20,227 | 19,748 | 20,255 | 20,622 | 21,255 |
|                              | Part Time | 3,335  | 3,498  | 3,217  | 2,221  | 2,209  | 2,077  | 1,860  | 1,718  | 1,508  | 1,483  |
| Freshman                     | Full Time | 5,784  | 6,117  | 5,442  | 5,311  | 5,251  | 4,707  | 4,708  | 5,487  | 5,273  | 5,260  |
|                              | Part Time | 552    | 574    | 479    | 163    | 104    | 112    | 75     | 74     | 49     | 52     |
| Sophomore                    | Full Time | 4,443  | 5,010  | 5,369  | 4,940  | 4,821  | 4,784  | 4,559  | 4,437  | 4,963  | 5,085  |
|                              | Part Time | 244    | 267    | 295    | 223    | 235    | 218    | 161    | 152    | 130    | 148    |
| Junior                       | Full Time | 4,771  | 4,798  | 5,462  | 5,734  | 5,268  | 5,233  | 5,143  | 4,886  | 5,030  | 5,494  |
|                              | Part Time | 423    | 436    | 476    | 403    | 404    | 415    | 380    | 304    | 278    | 240    |
| Senior                       | Full Time | 4,700  | 4,743  | 4,788  | 5,556  | 5,727  | 5,412  | 5,223  | 5,310  | 5,214  | 5,297  |
|                              | Part Time | 964    | 927    | 924    | 952    | 981    | 960    | 894    | 836    | 714    | 638    |
| Unclassified                 | Full Time | 200    | 189    | 156    | 147    | 135    | 91     | 115    | 135    | 142    | 119    |
|                              | Part Time | 1,152  | 1,294  | 1,043  | 480    | 485    | 372    | 350    | 352    | 337    | 405    |
| Graduate                     | Full Time | 2,952  | 2,963  | 2,951  | 2,946  | 3,017  | 3,122  | 3,269  | 3,218  | 3,190  | 3,281  |
|                              | Part Time | 2,717  | 2,715  | 2,831  | 2,862  | 2,857  | 3,019  | 3,146  | 2,938  | 2,889  | 2,883  |
| Master's                     | Full Time | 1,640  | 1,615  | 1,603  | 1,562  | 1,669  | 1,793  | 1,866  | 1,863  | 1,790  | 1,862  |
|                              | Part Time | 966    | 1,037  | 1,226  | 1,286  | 1,397  | 1,692  | 1,797  | 1,629  | 1,573  | 1,515  |
| Doctoral                     | Full Time | 1,287  | 1,323  | 1,317  | 1,356  | 1,297  | 1,295  | 1,359  | 1,326  | 1,366  | 1,377  |
|                              | Part Time | 1,280  | 1,176  | 1,107  | 1,027  | 1,062  | 1,062  | 1,098  | 1,074  | 1,048  | 1,113  |
| Other                        | Full Time | 25     | 25     | 31     | 28     | 51     | 34     | 44     | 29     | 34     | 42     |
|                              | Part Time | 471    | 502    | 498    | 549    | 398    | 265    | 251    | 235    | 268    | 255    |
| Professional                 | Full Time | 1,729  | 1,760  | 1,766  | 1,745  | 1,767  | 1,797  | 1,811  | 1,810  | 1,769  | 1,818  |
|                              | Part Time | 70     | 75     | 81     | 96     | 90     | 76     | 75     | 76     | 64     | 59     |
| Total excluding Postgraduate | Full Time | 24,579 | 25,580 | 25,934 | 26,379 | 25,986 | 25,146 | 24,828 | 25,283 | 25,581 | 26,354 |
|                              | Part Time | 6,122  | 6,288  | 6,129  | 5,179  | 5,156  | 5,172  | 5,081  | 4,732  | 4,461  | 4,425  |
|                              | Total     | 30,701 | 31,868 | 32,063 | 31,558 | 31,142 | 30,318 | 29,909 | 30,015 | 30,042 | 30,779 |
| Postgraduate                 | Full Time | 1,306  | 1,323  | 1,398  | 1,292  | 1,295  | 1,282  | 1,297  | 1,302  | 1,410  | 1,420  |
|                              | Part Time | 0      | 0      | 0      | 0      | 0      | 0      | 0      | 0      | 0      | 0      |
| Total                        | Full Time | 25,885 | 26,903 | 27,332 | 27,671 | 27,281 | 26,428 | 26,125 | 26,585 | 26,991 | 27,774 |
|                              | Part Time | 6,122  | 6,288  | 6,129  | 5,179  | 5,156  | 5,172  | 5,081  | 4,732  | 4,461  | 4,425  |
|                              | Total     | 32,007 | 33,191 | 33,461 | 32,850 | 32,437 | 31,600 | 31,206 | 31,317 | 31,452 | 32,199 |