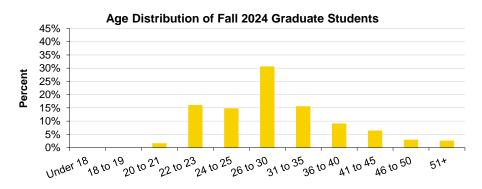

#### Fall Semester Headcount Enrollment by Age, continued

|          | Graduate           2015         2016         2017         2018         2019         2020         2021         2022         2023         2024           18         0         0         0         0         0         0         0         0         0 |       |       |       |       |       |       |       |       |       |  |
|----------|-----------------------------------------------------------------------------------------------------------------------------------------------------------------------------------------------------------------------------------------------------|-------|-------|-------|-------|-------|-------|-------|-------|-------|--|
| Age      | 2015                                                                                                                                                                                                                                                | 2016  | 2017  | 2018  | 2019  | 2020  | 2021  | 2022  | 2023  | 2024  |  |
| Under 18 | 0                                                                                                                                                                                                                                                   | 0     | 0     | 0     | 0     | 0     | 0     | 0     | 0     | 0     |  |
| 18 to 19 | 0                                                                                                                                                                                                                                                   | 1     | 1     | 2     | 1     | 0     | 2     | 0     | 1     | 2     |  |
| 20 to 21 | 35                                                                                                                                                                                                                                                  | 56    | 54    | 79    | 64    | 74    | 83    | 77    | 116   | 100   |  |
| 22 to 23 | 718                                                                                                                                                                                                                                                 | 722   | 780   | 757   | 823   | 943   | 949   | 890   | 927   | 991   |  |
| 24 to 25 | 893                                                                                                                                                                                                                                                 | 928   | 906   | 904   | 928   | 982   | 996   | 995   | 873   | 914   |  |
| 26 to 30 | 1,993                                                                                                                                                                                                                                               | 1,968 | 1,877 | 1,890 | 1,821 | 1,881 | 1,985 | 1,860 | 1,825 | 1,891 |  |
| 31 to 35 | 1,022                                                                                                                                                                                                                                               | 974   | 1,017 | 1,013 | 1,013 | 1,023 | 1,049 | 1,038 | 1,031 | 962   |  |
| 36 to 40 | 470                                                                                                                                                                                                                                                 | 510   | 567   | 569   | 583   | 561   | 629   | 590   | 577   | 562   |  |
| 41 to 45 | 231                                                                                                                                                                                                                                                 | 247   | 249   | 263   | 302   | 323   | 368   | 369   | 384   | 397   |  |
| 46 to 50 | 154                                                                                                                                                                                                                                                 | 137   | 172   | 167   | 180   | 188   | 191   | 170   | 175   | 183   |  |
| 51+      | 153                                                                                                                                                                                                                                                 | 135   | 159   | 164   | 159   | 166   | 163   | 167   | 170   | 162   |  |
| Unknown  | 0                                                                                                                                                                                                                                                   | 0     | 0     | 0     | 0     | 0     | 0     | 0     | 0     | 0     |  |
| Total    | 5,669                                                                                                                                                                                                                                               | 5,678 | 5,782 | 5,808 | 5,874 | 6,141 | 6,415 | 6,156 | 6,079 | 6,164 |  |
| Average  | 30.2                                                                                                                                                                                                                                                | 30.1  | 30.3  | 30.4  | 30.4  | 30.3  | 30.3  | 30.4  | 30.4  | 30.3  |  |