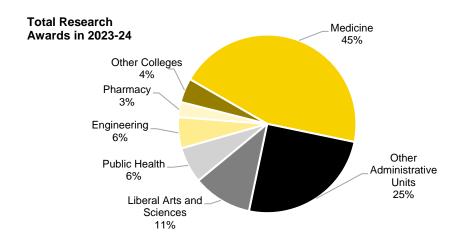

Source: MAUI/Registrar's data warehouse (see Note 1).

See Note 6 regarding the removal from the counts, in all years, of students who withdrew between the first day of the session and the official census date.