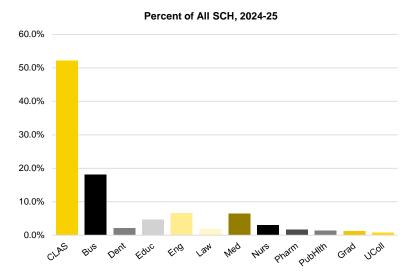

ublic Health                       | 6,192             | 7,244   | 8,773   | 10,712  | 12,719  | 14,516  | 13,593  | 12,467  | 11,492  | 11,775    |
| Graduate College                    | 7,545             | 7,967   | 8,881   | 8,722   | 9,076   | 9,202   | 8,967   | 8,862   | 9,200   | 9,842     |
| University College                  | 9,142             | 9,581   | 9,268   | 8,850   | 8,164   | 7,858   | 7,506   | 6,903   | 7,583   | 6,872     |
| Source: MAUI/Registrar's data wareh | ouse (see Note 1) | ).      |         |         |         |         |         |         |         | continued |

Source: MAUI/Registrar's data warehouse (see Note 1).

continued



#### Fiscal Year Student Credit Hours by College of Student's Primary Program of Study and by Student Level, continued











#### Fiscal Year Student Credit Hours by Administrative Home College and by Student Level

|                                                         |                |         | -       |         |                            | _       | -       |         |         |         |
|---------------------------------------------------------|----------------|---------|---------|---------|----------------------------|---------|---------|---------|---------|---------|
| Student Level                                           | 2015-16        | 2016-17 | 2017-18 | 2018-19 | 2019-20                    | 2020-21 | 2021-22 | 2022-23 | 2023-24 | 2024-25 |
| Jndergraduate                                           | 637,427        | 667,937 | 680,569 | 685,141 | 661,358                    | 627,465 | 6