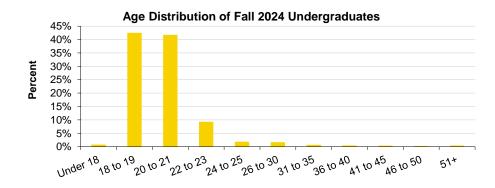

#### **Fall Semester Headcount Enrollment by Age**

|          | Undergraduate 2015 2016 2017 2018 2019 2020 2021 2022 2023 2024 |        |        |        |        |        |        |        |        |        |  |  |  |
|----------|-----------------------------------------------------------------|--------|--------|--------|--------|--------|--------|--------|--------|--------|--|--|--|
| Age      | 2015                                                            | 2016   | 2017   | 2018   | 2019   | 2020   | 2021   | 2022   | 2023   | 2024   |  |  |  |
| Under 18 | 726                                                             | 876    | 640    | 267    | 225    | 222    | 245    | 225    | 204    | 174    |  |  |  |
| 18 to 19 | 9,018                                                           | 10,013 | 9,732  | 9,069  | 8,935  | 8,700  | 8,430  | 9,220  | 9,683  | 9,668  |  |  |  |
| 20 to 21 | 8,514                                                           | 8,556  | 9,193  | 9,788  | 9,503  | 8,911  | 8,851  | 8,743  | 8,746  | 9,496  |  |  |  |
| 22 to 23 | 2,734                                                           | 2,635  | 2,639  | 2,799  | 2,865  | 2,783  | 2,462  | 2,287  | 2,115  | 2,111  |  |  |  |
| 24 to 25 | 662                                                             | 707    | 672    | 571    | 587    | 602    | 566    | 510    | 439    | 419    |  |  |  |
| 26 to 30 | 697                                                             | 686    | 680    | 600    | 546    | 515    | 486    | 438    | 418    | 379    |  |  |  |
| 31 to 35 | 360                                                             | 354    | 355    | 298    | 271    | 216    | 197    | 186    | 182    | 157    |  |  |  |
| 36 to 40 | 181                                                             | 199    | 214    | 163    | 160    | 118    | 120    | 120    | 111    | 100    |  |  |  |
| 41 to 45 | 128                                                             | 132    | 121    | 115    | 105    | 73     | 78     | 97     | 92     | 85     |  |  |  |
| 46 to 50 | 84                                                              | 86     | 76     | 90     | 69     | 72     | 71     | 57     | 51     | 57     |  |  |  |
| 51+      | 129                                                             | 110    | 111    | 149    | 145    | 92     | 102    | 90     | 88     | 92     |  |  |  |
| Unknown  | 0                                                               | 1      | 1      | 0      | 0      | 0      | 0      | 0      | 1      | 0      |  |  |  |
| Total    | 23,233                                                          | 24,355 | 24,434 | 23,909 | 23,411 | 22,304 | 21,608 | 21,973 | 22,130 | 22,738 |  |  |  |
| Average  | 20.9                                                            | 20.7   | 20.8   | 20.9   | 20.9   | 20.7   | 20.7   | 20.5   | 20.5   | 20.4   |  |  |  |