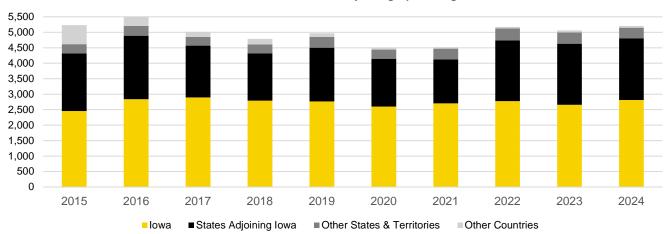

#### Fall Semester Student Headcount Enrollment by Geographic Origin

|                                     | 2015   | 2016   | 2017   | 2018   | 2019   | 2020   | 2021   | 2022   | 2023   | 2024   |
|-------------------------------------|--------|--------|--------|--------|--------|--------|--------|--------|--------|--------|
| Undergraduate                       | 23,233 | 24,355 | 24,434 | 23,909 | 23,411 | 22,304 | 21,608 | 21,973 | 22,130 | 22,738 |
| lowa                                | 12,718 | 13,261 | 14,115 | 14,612 | 14,573 | 13,962 | 13,504 | 13,337 | 13,106 | 13,247 |
| States Adjoining Iowa               | 6,749  | 7,211  | 6,900  | 6,260  | 6,280  | 6,217  | 6,162  | 6,716  | 7,126  | 7,604  |
| Other States                        | 1,169  | 1,398  | 1,346  | 1,260  | 1,289  | 1,294  | 1,353  | 1,491  | 1,532  | 1,579  |
| U.S. Territories                    | 6      | 11     | 13     | 17     | 13     | 9      | 13     | 14     | 16     | 16     |
| Other Countries                     | 2,591  | 2,474  | 2,060  | 1,760  | 1,256  | 822    | 576    | 415    | 350    | 292    |
| Graduate                            | 5,669  | 5,678  | 5,782  | 5,808  | 5,874  | 6,141  | 6,415  | 6,156  | 6,079  | 6,164  |
| Iowa                                | 2,591  | 2,657  | 2,748  | 2,840  | 2,874  | 2,966  | 3,013  | 2,855  | 2,678  | 2,632  |
| States Adjoining Iowa               | 816    | 795    | 809    | 790    | 765    | 903    | 1,002  | 950    | 948    | 982    |
| Other States                        | 1,091  | 1,114  | 1,178  | 1,178  | 1,231  | 1,341  | 1,398  | 1,347  | 1,328  | 1,403  |
| U.S. Territories                    | 23     | 22     | 16     | 20     | 12     | 16     | 15     | 13     | 9      | 7      |
| Other Countries                     | 1,148  | 1,090  | 1,031  | 980    | 992    | 915    | 987    | 991    | 1,116  | 1,140  |
| Professional                        | 1,799  | 1,835  | 1,847  | 1,841  | 1,857  | 1,873  | 1,886  | 1,886  | 1,833  | 1,877  |
| Iowa                                | 1,143  | 1,137  | 1,155  | 1,175  | 1,179  | 1,179  | 1,140  | 1,116  | 1,101  | 1,114  |
| States Adjoining Iowa               | 288    | 300    | 300    | 277    | 289    | 282    | 299    | 310    | 310    | 363    |
| Other States                        | 330    | 368    | 361    | 355    | 348    | 358    | 392    | 403    | 381    | 378    |
| U.S. Territories                    | 2      | 4      | 3      | 3      | 4      | 5      | 4      | 5      | 3      | 2      |
| Other Countries                     | 36     | 26     | 28     | 31     | 37     | 49     | 51     | 52     | 38     | 20     |
| All Students excluding Postgraduate | 30,701 | 31,868 | 32,063 | 31,558 | 31,142 | 30,318 | 29,909 | 30,015 | 30,042 | 30,779 |
| Iowa                                | 16,452 | 17,055 | 18,018 | 18,627 | 18,626 | 18,107 | 17,657 | 17,308 | 16,885 | 16,993 |
| States Adjoining Iowa               | 7,853  | 8,306  | 8,009  | 7,327  | 7,334  | 7,402  | 7,463  | 7,976  | 8,384  | 8,949  |
| Other States                        | 2,590  | 2,880  | 2,885  | 2,793  | 2,868  | 2,993  | 3,143  | 3,241  | 3,241  | 3,360  |
| U.S. Territories                    | 31     | 37     | 32     | 40     | 29     | 30     | 32     | 32     | 28     | 25     |
| Other Countries                     | 3,775  | 3,590  | 3,119  | 2,771  | 2,285  | 1,786  | 1,614  | 1,458  | 1,504  | 1,452  |
| Postgraduate                        | 1,306  | 1,323  | 1,398  | 1,292  | 1,295  | 1,282  | 1,297  | 1,302  | 1,410  | 1,420  |
| Iowa                                | 1,023  | 1,052  | 1,115  | 1,016  | 1,020  | 1,001  | 1,021  | 1,025  | 1,099  | 1,086  |
| States Adjoining Iowa               | 0      | 0      | 0      | 0      | 0      | 0      | 0      | 0      | 0      | 0      |
| Other States                        | 0      | 0      | 0      | 0      | 0      | 0      | 0      | 0      | 0      | 0      |
| U.S. Territories                    | 0      | 0      | 0      | 0      | 0      | 0      | 0      | 0      | 0      | 0      |
| Other Countries                     | 283    | 271    | 283    | 276    | 275    | 281    | 276    | 277    | 311    | 334    |
| All Students                        | 32,007 | 33,191 | 33,461 | 32,850 | 32,437 | 31,600 | 31,206 | 31,317 | 31,452 | 32,199 |
| lowa                                | 17,475 | 18,107 | 19,133 | 19,643 | 19,646 | 19,108 | 18,678 | 18,333 | 17,984 | 18,079 |
| States Adjoining Iowa               | 7,853  | 8,306  | 8,009  | 7,327  | 7,334  | 7,402  | 7,463  | 7,976  | 8,384  | 8,949  |
| Other States                        | 2,590  | 2,880  | 2,885  | 2,793  | 2,868  | 2,993  | 3,143  | 3,241  | 3,241  | 3,360  |
| U.S. Territories                    | 31     | 37     | 32     | 40     | 29     | 30     | 32     | 32     | 28     | 25     |
| Other Countries                     | 4,058  | 3,861  | 3,402  | 3,047  | 2,560  | 2,067  | 1,890  | 1,735  | 1,815  | 1,786  |

Source: MAUI/Registrar's data warehouse (see Note 1). See note regarding differences in count of residents as compared to Heacount Enrollment by Residency.

Note: International status, residency status, and residency state are derived from distinct fields in the student information system and were not perfectly aligned prior to MAUI implementation in fall 2013, resulting in small variations among reports that include residency and/or international status. See notes on Reporting Variations for detail.