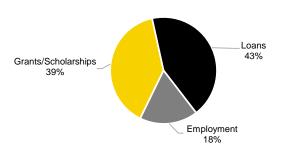

|    |             |                   |                   |                   |
| Federal         | \$        | 244,190,629 | \$ | 246,699,058 | \$<br>242,687,358 | \$<br>253,075,903 | \$<br>262,580,215 |
| State           | \$        | 1,944,627   | \$ | 2,329,815   | \$<br>2,692,777   | \$<br>3,125,863   | \$<br>5,130,039   |
| Institutional   | \$        | 164,460,212 | \$ | 192,587,217 | \$<br>208,246,194 | \$<br>223,773,794 | \$<br>238,314,964 |
| Other           | \$        | 56,217,069  | \$ | 38,753,126  | \$<br>40,794,874  | \$<br>50,574,295  | \$<br>54,286,300  |
| Total           | \$        | 466,812,537 | \$ | 480,369,216 | \$<br>494,421,203 | \$<br>530,549,855 | \$<br>560,311,518 |

Source: Office of Student Financial Aid

2023-24 Student Financial Aid Awards by Type



2023-24 Student Financial Aid Awards by Source





## **Endowment Pool**

| (in millions)                           | 2014-15 | 2015-16 | 2016-17  | 2017-18  | 2018-19  | 2019-20  | 2020-21  | 2021-22  | 2022-23  | 2023-24  |
|-----------------------------------------|---------|---------|----------|----------|----------|----------|----------|----------|----------|----------|
| UI Center for Advancement Endowments    | \$887   | \$899   | \$1,004  | \$1,080  | \$1,146  | \$1,071  | \$1,392  | \$1,472  | \$1,522  | \$1,638  |
| University of Iowa Endowments           | \$386   | \$371   | \$393    | \$420    | \$439    | \$436    | \$595    | \$632    | \$653    | \$687    |
| UI Strategic Initiatives Fund (P3)      |         |         |          |          |          |          | \$1,126