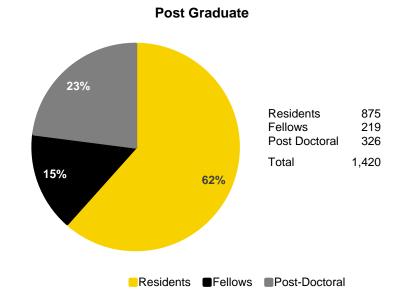

#### Fall Semester Headcount Enrollment by Student Level

| Student Level                | 2015   | 2016   | 2017   | 2018   | 2019   | 2020   | 2021   | 2022   | 2023   | 2024   |
|------------------------------|--------|--------|--------|--------|--------|--------|--------|--------|--------|--------|
| Undergraduate                | 23,233 | 24,355 | 24,434 | 23,909 | 23,411 | 22,304 | 21,608 | 21,973 | 22,130 | 22,738 |
| Freshmen                     | 6,336  | 6,691  | 5,921  | 5,474  | 5,355  | 4,819  | 4,783  | 5,561  | 5,322  | 5,312  |
| Sophomores                   | 4,687  | 5,277  | 5,664  | 5,163  | 5,056  | 5,002  | 4,720  | 4,589  | 5,093  | 5,233  |
| Juniors                      | 5,194  | 5,234  | 5,938  | 6,137  | 5,672  | 5,648  | 5,523  | 5,190  | 5,308  | 5,734  |
| Seniors                      | 5,664  | 5,670  | 5,712  | 6,508  | 6,708  | 6,372  | 6,117  | 6,146  | 5,928  | 5,935  |
| Unclassified                 | 1,352  | 1,483  | 1,199  | 627    | 620    | 463    | 465    | 487    | 479    | 524    |
| Graduate                     | 5,669  | 5,678  | 5,782  | 5,808  | 5,874  | 6,141  | 6,415  | 6,156  | 6,079  | 6,164  |
| Master's                     | 2,606  | 2,652  | 2,829  | 2,848  | 3,066  | 3,485  | 3,663  | 3,492  | 3,363  | 3,377  |
| Doctoral                     | 2,567  | 2,499  | 2,424  | 2,383  | 2,359  | 2,357  | 2,457  | 2,400  | 2,414  | 2,490  |
| PhD                          | 2,125  | 2,039  | 1,965  | 1,928  | 1,889  | 1,864  | 1,914  | 1,844  | 1,854  | 1,906  |
| Professional                 | 326    | 348    | 341    | 350    | 366    | 370    | 408    | 404    | 407    | 420    |
| Other                        | 116    | 112    | 118    | 105    | 104    | 123    | 135    | 152    | 153    | 164    |
| Other                        | 496    | 527    | 529    | 577    | 449    | 299    | 295    | 264    | 302    | 297    |
| Professional                 | 1,799  | 1,835  | 1,847  | 1,841  | 1,857  | 1,873  | 1,886  | 1,886  | 1,833  | 1,877  |
| Dentistry (DDS)              | 322    | 323    | 329    | 331    | 334    | 327    | 332    | 334    | 325    | 333    |
| Law (JD)                     | 392    | 426    | 419    | 422    | 431    | 474    | 501    | 500    | 492    | 502    |
| Medicine (MD)                | 657    | 658    | 668    | 663    | 666    | 657    | 667    | 663    | 658    | 672    |
| Pharmacy (PharmD)            | 428    | 428    | 431    | 425    | 426    | 415    | 386    | 389    | 358    | 370    |
| Total excluding Postgraduate | 30,701 | 31,868 | 32,063 | 31,558 | 31,142 | 30,318 | 29,909 | 30,015 | 30,042 | 30,779 |
| Postgraduate                 | 1,306  | 1,323  | 1,398  | 1,292  | 1,295  | 1,282  | 1,297  | 1,302  | 1,410  | 1,420  |
| Residents                    | 783    | 822    | 906    | 806    | 823    | 789    | 813    | 824    | 884    | 875    |
| Fellows                      | 176    | 185    | 195    | 195    | 191    | 200    | 206    | 209    | 221    | 219    |
| Post-Doctoral                | 347    | 316    | 297    | 291    | 281    | 293    | 278    | 269    | 305    | 326    |
| Total                        | 32,007 | 33,191 | 33,461 | 32,850 | 32,437 | 31,600 | 31,206 | 31,317 | 31,452 | 32,199 |
| Percent Undergraduate        | 72.6%  | 73.4%  | 73.0%  | 72.8%  | 72.2%  | 70.6%  | 69.2%  | 70.2%  | 70.4%  | 70.6%  |
| Percent Graduate             | 17.7%  | 17.1%  | 17.3%  | 17.7%  | 18.1%  | 19.4%  | 20.6%  | 19.7%  | 19.3%  | 19.1%  |
| Percent Professional         | 5.6%   | 5.5%   | 5.5%   | 5.6%   | 5.7%   | 5.9%   | 6.0%   | 6.0%   | 5.8%   | 5.8%   |
| Percent Postgraduate         | 4.1%   | 4.0%   | 4.2%   | 3.9%   | 4.0%   | 4.1%   | 4.2%   | 4.2%   | 4.5%   | 4.4%   |