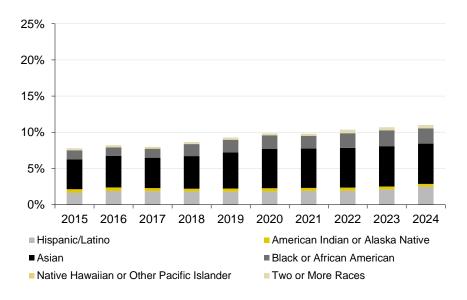

| 19    | 25    | 27    | 28    | 26    | 32    | 30    | 32    |
| White                                     | 3,811 | 3,840 | 3,911 | 3,947 | 4,018 | 3,947 | 3,957 | 3,901 | 3,903 | 3,972 |
| Not Specified/Unknown                     | 701   | 708   | 834   | 853   | 863   | 867   | 913   | 960   | 977   | 1,000 |
| Nonresident Alien/International           | 225   | 243   | 226   | 257   | 275   | 246   | 268   | 256   | 249   | 278   |

Source: November 1 Faculty Status and PeopleSoft HR, as reported in the Tenure Report.

continued



#### Headcount of Faculty by Race/Ethnicity, continued

#### Race/Ethnicity as a Percent of Tenured/Tenure Track Faculty



#### Race/Ethnicity as a Percent of Clinical Track Faculty



#### Race/Ethnicity as a Percent of Other Non-Tenure Track Faculty



#### Race/Ethnicity as a Percent of Total Faculty





#### **Employment Profile FTE - November 2024**

|                                      | Total  | General | University  | Grants  | Grants  | Gifts | P3          | Auxiliary  | General    | Other | COM      | Stores    |
|--------------------------------------|--------|---------|-------------|---------|---------|-------|-------------|------------|------------|-------|----------|-----------|
|                                      | FTE    | Fund    | Hospitals & | Federal | Non-    |       | Strategic   | Enterprise | Organized  | Appr  | Practice | Services  |
| Category                             |        |         | Clinics     |         | Federal |       | Initiatives | Funds      | Activities | Funds | Plan     | Revolving |
|