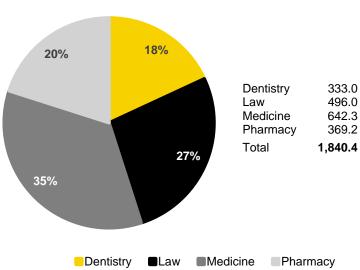

#### **Professional** 18% 20% 333 Dentistry 502 Law Medicine 672 Pharmacy 370 Total 1,877 27% 36% ■Dentistry (DDS) ■Medicine (MD) ■Law (JD) ■Pharmacy (PharmD)