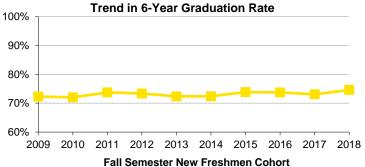

|  |  |
| 2022        | 5,157  | 89.3%  | 82.4%         |         |                                                |          |           |          |               |          |  |  |
| 2023        | 5,050  | 90.4%  |               |         |                                                |          |           |          |               |          |  |  |

Source: MAUI academic persistence data fall 2023 snapshot for fall 2006 cohort and later; Registrar's data warehouse (longstudy tables) prior to fall 2006 Notes: Fall Semester entrance cohorts include undergraduates who first enrolled in fall or in the immediate previous summer term. Students who enter the PharmD program without a bachelor's degree are counted as "graduated" in this tabulation when they complete 120 credits.







## Retention and Graduation Rates of New First Time Full Time Students by Residency and Fall Semester Entrance Cohort

| Fall        | Co       | hort         | Retentio | n Rate After | Cumulative Graduation Rate |              |          |              |               |              |  |  |  |
|-------------|----------|--------------|----------|--------------|----------------------------|--------------|----------|--------------|---------------|--------------|--|--|--|
| Semester    | Head     | dcount       | 1        | 1 Year       |                            | 4 Years      | After    | 5 Years      | After 6 Years |              |  |  |  |
| of Entrance | Resident | Non-Resident | Resident | Non-Resident | Resident                   | Non-Resident | Resident | Non-Resident | Resid