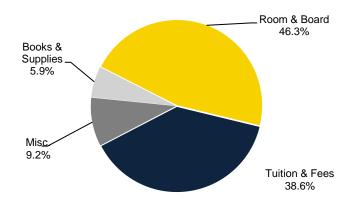

Total                       | 12,906  | 13,300  | 13,642  | 14,972  | 15,200  | 15,770  | 16,416  | 16,530  | 17,632  | 17,936  |
| Resident Tuition & Fees     | 8,104   | 8,800   | 9,190   | 9,492   | 9,830   | 9,830   | 9,942   | 10,353  | 10,964  | 11,283  |
| Resident Total Costs        | 21,010  | 22,100  | 22,832  | 24,464  | 25,030  | 25,600  | 26,358  | 26,883  | 28,596  | 29,219  |
| Non-Resident Tuition & Fees | 27,890  | 29,038  | 30,834  | 31,458  | 31,793  | 31,793  | 31,905  | 32,316  | 32,927  | 33,371  |
| Non - Resident Total Costs  | 40,796  | 42,338  | 44,476  | 46,430  | 46,993  | 47,563  | 48,321  | 48,846  | 50,559  | 51,307  |

Source: Office of Student Financial Aid

(https://financialaid.uiowa.edu/cost/undergraduate)

#### **Total Costs for Residents in 2015-16**



#### **Total Costs for Residents in 2024-25**





## Academic Year Student Financial Aid Awards by Type

|                |       |             |                   | Ur | ndergraduate |                   |                   |                   | Gi                | radu | ate/Profession | nal |             |                   |
|----------------|-------|-------------|-------------------|----|--------------|-------------------|-------------------|-------------------|-------------------|------|----------------|-----|-------------|-------------------|
|                |       | 2019-20     | 2020-21           |    | 2021-22      | 2022-23           | 2023-24           | 2019-20           | 2020-21           |      | 2021-22        |     | 2022-23     | 2023-24           |
| Grants/Scholar