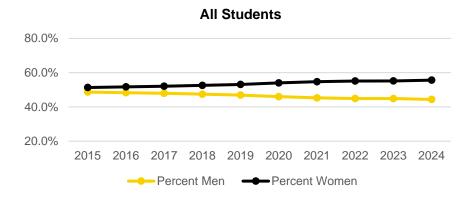

#### **Fall Semester Headcount Enrollment by Sex**

| Student  | Level                | 2015   | 2016   | 2017   | 2018   | 2019   | 2020   | 2021   | 2022   | 2023   | 2024   |
|----------|----------------------|--------|--------|--------|--------|--------|--------|--------|--------|--------|--------|
| Underg   | aduate               | 23,233 | 24,355 | 24,434 | 23,909 | 23,411 | 22,304 | 21,608 | 21,973 | 22,130 | 22,738 |
|          | Men                  | 11,170 | 11,562 | 11,529 | 11,156 | 10,796 | 10,091 | 9,564  | 9,651  | 9,705  | 9,900  |
|          | Women                | 12,063 | 12,793 | 12,905 | 12,753 | 12,615 | 12,213 | 12,044 | 12,322 | 12,425 | 12,838 |
|          | Percent Men          | 48.1%  | 47.5%  | 47.2%  | 46.7%  | 46.1%  | 45.2%  | 44.3%  | 43.9%  | 43.9%  | 43.5%  |
|          | Percent Women        | 51.9%  | 52.5%  | 52.8%  | 53.3%  | 53.9%  | 54.8%  | 55.7%  | 56.1%  | 56.1%  | 56.5%  |
| Graduat  | e                    | 5,669  | 5,678  | 5,782  | 5,808  | 5,874  | 6,141  | 6,415  | 6,156  | 6,079  | 6,164  |
|          | Men                  | 2,756  | 2,784  | 2,792  | 2,742  | 2,754  | 2,818  | 2,942  | 2,802  | 2,775  | 2,761  |
|          | Women                | 2,913  | 2,894  | 2,990  | 3,066  | 3,120  | 3,323  | 3,473  | 3,354  | 3,304  | 3,403  |
|          | Percent Men          | 48.6%  | 49.0%  | 48.3%  | 47.2%  | 46.9%  | 45.9%  | 45.9%  | 45.5%  | 45.6%  | 44.8%  |
|          | Percent Women        | 51.4%  | 51.0%  | 51.7%  | 52.8%  | 53.1%  | 54.1%  | 54.1%  | 54.5%  | 54.4%  | 55.2%  |
| Profess  | ional                | 1,799  | 1,835  | 1,847  | 1,841  | 1,857  | 1,873  | 1,886  | 1,886  | 1,833  | 1,877  |
|          | Men                  | 907    | 931    | 918    | 922    | 908    | 882    | 886    | 863    | 855    | 851    |
|          | Women                | 892    | 904    | 929    | 919    | 949    | 991    | 1,000  | 1,023  | 978    | 1,026  |
|          | Percent Men          | 50.4%  | 50.7%  | 49.7%  | 50.1%  | 48.9%  | 47.1%  | 47.0%  | 45.8%  | 46.6%  | 45.3%  |
|          | Percent Women        | 49.6%  | 49.3%  | 50.3%  | 49.9%  | 51.1%  | 52.9%  | 53.0%  | 54.2%  | 53.4%  | 54.7%  |
| Total ex | cluding Postgraduate | 30,701 | 31,868 | 32,063 | 31,558 | 31,142 | 30,318 | 29,909 | 30,015 | 30,042 | 30,779 |
|          | Men                  | 14,833 | 15,277 | 15,239 | 14,820 | 14,458 | 13,791 | 13,392 | 13,316 | 13,335 | 13,512 |
|          | Women                | 15,868 | 16,591 | 16,824 | 16,738 | 16,684 | 16,527 | 16,517 | 16,699 | 16,707 | 17,267 |
|          | Percent Men          | 48.3%  | 47.9%  | 47.5%  | 47.0%  | 46.4%  | 45.5%  | 44.8%  | 44.4%  | 44.4%  | 43.9%  |
|          | Percent Women        | 51.7%  | 52.1%  | 52.5%  | 53.0%  | 53.6%  | 54.5%  | 55.2%  | 55.6%  | 55.6%  | 56.1%  |
| Postgra  | duate                | 1,306  | 1,323  | 1,398  | 1,292  | 1,295  | 1,282  | 1,297  | 1,302  | 1,410  | 1,420  |
|          | Men                  | 745    | 754    | 799    | 760    | 755    | 739    | 741    | 742    | 772    | 777    |
|          | Women                | 561    | 569    | 599    | 532    | 540    | 543    | 556    | 560    | 638    | 643    |
|          | Percent Men          | 57.0%  | 57.0%  | 57.2%  | 58.8%  | 58.3%  | 57.6%  | 57.1%  | 57.0%  | 54.8%  | 54.7%  |
|          | Percent Women        | 43.0%  | 43.0%  | 42.8%  | 41.2%  | 41.7%  | 42.4%  | 42.9%  | 43.0%  | 45.2%  | 45.3%  |
| Total    |                      | 32,007 | 33,191 | 33,461 | 32,850 | 32,437 | 31,600 | 31,206 | 31,317 | 31,452 | 32,199 |
|          | Men                  | 15,578 | 16,031 | 16,038 | 15,580 | 15,213 | 14,530 | 14,133 | 14,058 | 14,107 | 14,289 |
|          | Women                | 16,429 | 17,160 | 17,423 | 17,270 | 17,224 | 17,070 | 17,073 | 17,259 | 17,345 | 17,910 |
|          | Percent Men          | 48.7%  | 48.3%  | 47.9%  | 47.4%  | 46.9%  | 46.0%  | 45.3%  | 44.9%  | 44.9%  | 44.4%  |
|          | Percent Women        | 51.3%  | 51.7%  | 52.1%  | 52.6%  | 53.1%  | 54.0%  | 54.7%  | 55.1%  | 55.1%  | 55.6%  |