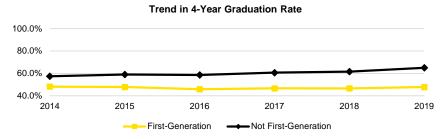

| 91.1%          | 90.6%    |            |               |          |            |                |          |            |               |          |
| 2023        | 1,030      | 3,948      | 72       | 85.3%      | 91.7%          | 86.1%    |            |               |          |            |                |          |            |               |          |

Source: MAUI academic persistence data fall 2023 snapshot for fall 2006 cohort and later; Registrar's data warehouse (longstudy tables) prior to fall 2006 Notes: Fall Semester entrance cohorts include undergraduates who first enrolled in fall or in the immediate previous summer term. Students who enter the PharmD program without a bachelor's degree are counted as "graduated" in this tabulation when they complete 120 credits.







# Retention and Graduation Rates of New First Time Full Time Students by Title IV Financial Aid Participation and Fall Semester Entrance Cohort

#### Retention Rate After 1 Year

|                                               | 1     |       |       | E     | Intering Fa | II Cohort |       |       |       |       |
|-----------------------------------------------|-------|-------|-------|-------|-------------|-----------|-------|-------|-------|-------|
| Title IV Financial Aid Participation          | 2014  | 2015  | 2016  | 2017  | 2018        | 2019      | 2020  | 2021  | 2022  | 2023  |
| Pell Grant                                    | 79.1% | 80.3% | 80.2% | 79.4% | 80.7%       | 82.7%     | 81.4% | 82.5% | 84.2% | 86.1% |
| Federal Subsidized (No Pell)                  | 82.7% |