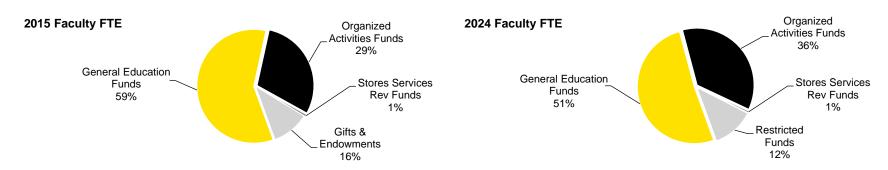

stricted Funds              | 169.69   | 48.81        | 19.17          | 41.60      | 279.28   | 194.91  | 48.85        | 38.93          | 53.72      | 336.42   |
| Agency Funds                  | 0.20     | 0.00         | 0.50           | 0.00       | 0.70     | 0.22    | 0.00         | 0.00           | 0.00       | 0.22     |
| P3 Strategic Initiative Funds | 0.00     | 0.00         | 0.00           | 0.00       | 0.00     | 2.40    | 3.22         | 0.92           | 0.40       | 6.94     |
| Total                         | 1,099.32 | 358.03       | 630.94         | 518.72     | 2,607.01 | 986.68  | 346.25       | 907.17         | 585.11     | 2,825.22 |

Source: November 1 Peoplesoft HR, as reported in ProView. Fall 2021 total faculty FTE includes 0.1 FTE in other funds not shown here.





#### **Headcount of Faculty by Faculty Category and Sex**

|                                |         | 2015  | 2016  | 2017  | 2018  | 2019  | 2020  | 2021  | 2022  | 2023  | 2024  |
|--------------------------------|---------|-------|-------|-------|-------|-------|-------|-------|-------|-------|-------|
| Tenured                        |         | 1,201 | 1,179 | 1,181 | 1,172 | 1,156 | 1,138 | 1,123 | 1,109 | 1,074 | 1,073 |
|                                | Men     | 847   | 829   | 823   | 811   | 796   | 778   | 766   | 749   | 726   | 717   |
|                                | Women   | 354   | 350   | 358   | 361   | 360   | 360   | 357   | 360   | 348   | 356   |
|                                | % Men   | 70.5% | 70.3% | 69.7% | 69.2% | 68.9% | 68.4% | 68.2% | 67.5% | 67.