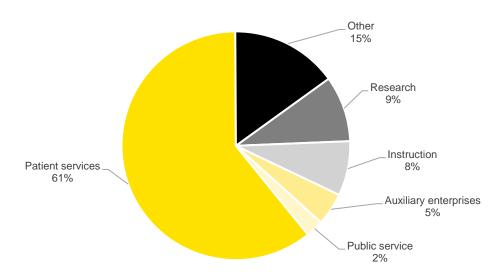

| RESEARCH                                                                                               | 62  |
|--------------------------------------------------------------------------------------------------------|-----|
| Extramural Awards                                                                                      |     |
| Federal Research Awards by Agency                                                                      |     |
| Non-Federal Research Awards by Source                                                                  |     |
| Technology Transfer                                                                                    |     |
| Research & Development Expenditures at Public Big Ten Universities                                     |     |
| FINANCE                                                                                                |     |
| University of Iowa Revenue                                                                             |     |
| University of Iowa Operating Expenses by Function                                                      |     |
| University of Iowa General Education Fund Budget - Revenues                                            |     |
| University of Iowa General Education Fund Budget - Expenditures                                        |     |
| Academic Year Tuition & Required Fees at Public Big Ten Universities                                   |     |
| Trends in Academic Year Tuition and Required Fees                                                      |     |
| Undergraduate Cost of Attendance per Academic Year                                                     |     |
| Student Financial Aid Awards by TypeEndowment Pool                                                     |     |
|                                                                                                        | _   |
| COLLEGES                                                                                               |     |
| Fall Semester Headcount Enrollment by College and by Student Level                                     |     |
| Degree Program Completions by College                                                                  | 82  |
| Alumni by College                                                                                      | 83  |
| Fiscal Year Student Credit Hours by College of Student's Primary Program of Study and by Student Level | 0.4 |
| Fiscal Year Student Credit Hours by Administrative Home College                                        | 04  |
| and by Student Level                                                                                   | 86  |
| November 1 Faculty FTE by Faculty Category and by Organization                                         |     |
| Headcount of Faculty by Faculty Category and by College                                                |     |
| Extramural Awards by College                                                                           |     |
| Federal Research Awards by College                                                                     |     |
| Non-Federal Research Awards by College                                                                 |     |
| Fiscal Year Gross Expenditures by Organization, All Funds                                              | 96  |
| Fiscal Year Gross Expenditures by Organization, General Education                                      |     |
| Funds                                                                                                  | 97  |
| PROGRAMS                                                                                               | 98  |
| Academic Degree Programs Offered                                                                       | 99  |
| Fall Semester Enrollment by Objective and Program of Study                                             | 100 |
| Number of Degree Programs Completed by Objective and Program of Study                                  | 114 |
| ADDITIONAL FACTS AND FIGURES                                                                           | 122 |
| Library Statistics                                                                                     |     |
| Association of Research Libraries Rankings, University of Iowa Libraries                               |     |
| Land and Facilities                                                                                    |     |
| Fall Classroom/Lab Utilization Summary                                                                 |     |
| PEER COMPARISONS                                                                                       |     |
| INSTITUTIONAL DATA RESOURCES                                                                           | 120 |
| DEFINITIONS AND TECHNICAL NOTES                                                                        |     |
| DEFINITIONS AND TECHNICAL NOTES                                                                        | 132 |