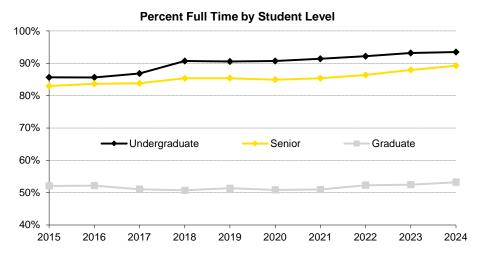

#### Fall Semester Headcount Enrollment by Full Time and Part Time

| Student Level                |           | 2015   | 2016   | 2017   | 2018   | 2019   | 2020   | 2021   | 2022   | 2023   | 2024   |
|------------------------------|-----------|--------|--------|--------|--------|--------|--------|--------|--------|--------|--------|
| Undergraduate                | Full Time | 19,898 | 20,857 | 21,217 | 21,688 | 21,202 | 20,227 | 19,748 | 20,255 | 20,622 | 21,255 |
|                              | Part Time | 3,335  | 3,498  | 3,217  | 2,221  | 2,209  | 2,077  | 1,860  | 1,718  | 1,508  | 1,483  |
| Freshman                     | Full Time | 5,784  | 6,117  | 5,442  | 5,311  | 5,251  | 4,707  | 4,708  | 5,487  | 5,273  | 5,260  |
|                              | Part Time | 552    | 574    | 479    | 163    | 104    | 112    | 75     | 74     | 49     | 52     |
| Sophomore                    | Full Time | 4,443  | 5,010  | 5,369  | 4,940  | 4,821  | 4,784  | 4,559  | 4,437  | 4,963  | 5,085  |
|                              | Part Time | 244    | 267    | 295    | 223    | 235    | 218    | 161    | 152    | 130    | 148    |
| Junior                       | Full Time | 4,771  | 4,798  | 5,462  | 5,734  | 5,268  | 5,233  | 5,143  | 4,886  | 5,030  | 5,494  |
|                              | Part Time | 423    | 436    | 476    | 403    | 404    | 415    | 380    | 304    | 278    | 240    |
| Senior                       | Full Time | 4,700  | 4,743  | 4,788  | 5,556  | 5,727  | 5,412  | 5,223  | 5,310  | 5,214  | 5,297  |
|                              | Part Time | 964    | 927    | 924    | 952    | 981    | 960    | 894    | 836    | 714    | 638    |
| Unclassified                 | Full Time | 200    | 189    | 156    | 147    | 135    | 91     | 115    | 135    | 142    | 119    |
|                              | Part Time | 1,152  | 1,294  | 1,043  | 480    | 485    | 372    | 350    | 352    | 337    | 405    |
| Graduate                     | Full Time | 2,952  | 2,963  | 2,951  | 2,946  | 3,017  | 3,122  | 3,269  | 3,218  | 3,190  | 3,281  |
|                              | Part Time | 2,717  | 2,715  | 2,831  | 2,862  | 2,857  | 3,019  | 3,146  | 2,938  | 2,889  | 2,883  |
| Master's                     | Full Time | 1,640  | 1,615  | 1,603  | 1,562  | 1,669  | 1,793  | 1,866  | 1,863  | 1,790  | 1,862  |
|                              | Part Time | 966    | 1,037  | 1,226  | 1,286  | 1,397  | 1,692  | 1,797  | 1,629  | 1,573  | 1,515  |
| Doctoral                     | Full Time | 1,287  | 1,323  | 1,317  | 1,356  | 1,297  | 1,295  | 1,359  | 1,326  | 1,366  | 1,377  |
|                              | Part Time | 1,280  | 1,176  | 1,107  | 1,027  | 1,062  | 1,062  | 1,098  | 1,074  | 1,048  | 1,113  |
| Other                        | Full Time | 25     | 25     | 31     | 28     | 51     | 34     | 44     | 29     | 34     | 42     |
|                              | Part Time | 471    | 502    | 498    | 549    | 398    | 265    | 251    | 235    | 268    | 255    |
| Professional                 | Full Time | 1,729  | 1,760  | 1,766  | 1,745  | 1,767  | 1,797  | 1,811  | 1,810  | 1,769  | 1,818  |
|                              | Part Time | 70     | 75     | 81     | 96     | 90     | 76     | 75     | 76     | 64     | 59     |
| Total excluding Postgraduate | Full Time | 24,579 | 25,580 | 25,934 | 26,379 | 25,986 | 25,146 | 24,828 | 25,283 | 25,581 | 26,354 |
|                              | Part Time | 6,122  | 6,288  | 6,129  | 5,179  | 5,156  | 5,172  | 5,081  | 4,732  | 4,461  | 4,425  |
|                              | Total     | 30,701 | 31,868 | 32,063 | 31,558 | 31,142 | 30,318 | 29,909 | 30,015 | 30,042 | 30,779 |
| Postgraduate                 | Full Time | 1,306  | 1,323  | 1,398  | 1,292  | 1,295  | 1,282  | 1,297  | 1,302  | 1,410  | 1,420  |
|                              | Part Time | 0      | 0      | 0      | 0      | 0      | 0      | 0      | 0      | 0      | 0      |
| Total                        | Full Time | 25,885 | 26,903 | 27,332 | 27,671 | 27,281 | 26,428 | 26,125 | 26,585 | 26,991 | 27,774 |
|                              | Part Time | 6,122  | 6,288  | 6,129  | 5,179  | 5,156  | 5,172  | 5,081  | 4,732  | 4,461  | 4,425  |
|                              | Total     | 32,007 | 33,191 | 33,461 | 32,850 | 32,437 | 31,600 | 31,206 | 31,317 | 31,452 | 32,199 |