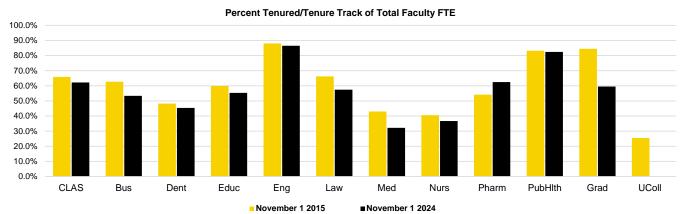

#### Fall Semester Undergraduate Headcount Enrollment by First Generation Status and Racial/Ethnic Category

| First Generation Status                   | 2015   | 2016   | 2017   | 2018   | 2019   | 2020   | 2021   | 2022   | 2023   | 2024   |
|-------------------------------------------|--------|--------|--------|--------|--------|--------|--------|--------|--------|--------|
| First-Generation                          | 5,190  | 5,691  | 5,736  | 5,586  | 5,357  | 5,100  | 4,675  | 4,760  | 4,732  | 4,714  |
| Hispanic/Latino                           | 824    | 938    | 920    | 892    | 875    | 850    | 810    | 853    | 884    | 876    |
| American Indian or Alaska Native          | 10     | 11     | 15     | 15     | 18     | 15     | 14     | 13     | 9      | 13     |
| Asian                                     | 255    | 296    | 313    | 345    | 322    | 328    | 345    | 341    | 319    | 318    |
| Black or African American                 | 310    | 347    | 321    | 297    | 282    | 270    | 271    | 279    | 288    | 282    |
| Native Hawaiian or Other Pacific Islander | 8      | 8      | 7      | 6      | 6      | 5      | 4      | 8      | 9      | 7      |
| Two or More Races                         | 185    | 210    | 224    | 207    | 206    | 191    | 180    | 197    | 208    | 210    |
| White                                     | 3,464  | 3,802  | 3,869  | 3,745  | 3,564  | 3,359  | 2,982  | 2,995  | 2,936  | 2,883  |
| Not Specified/Unknown                     | 134    | 79     | 67     | 79     | 84     | 82     | 69     | 74     | 79     | 125    |
| Not First-Generation                      | 15,452 | 16,190 | 16,638 | 16,563 | 16,798 | 16,382 | 16,357 | 16,798 | 17,048 | 17,732 |
| Hispanic/Latino                           | 840    | 877    | 904    | 932    | 966    | 980    | 1,016  | 1,094  | 1,126  | 1,133  |
| American Indian or Alaska Native          | 25     | 28     | 27     | 26     | 30     | 22     | 19     | 18     | 20     | 25     |
| Asian                                     | 613    | 682    | 708    | 668    | 651    | 695    | 723    | 722    | 714    | 71     |
| Black or African American                 | 437    | 467    | 477    | 424    | 404    | 415    | 385    | 384    | 356    | 359    |
| Native Hawaiian or Other Pacific Islander | 15     | 15     | 16     | 14     | 12     | 12     | 12     | 7      | 5      | ;      |
| Two or More Races                         | 417    | 468    | 518    | 571    | 597    | 606    | 626    | 625    | 643    | 662    |
| White                                     | 12,235 | 12,934 | 13,412 | 13,562 | 13,705 | 13,229 | 13,061 | 13,351 | 13,543 | 14,00  |
| Not Specified/Unknown                     | 870    | 719    | 576    | 366    | 433    | 423    | 515    | 597    | 641    | 834    |
| International                             | 2,591  | 2,474  | 2,060  | 1,760  | 1,256  | 822    | 576    | 415    | 350    | 292    |
| Total                                     | 23,233 | 24,355 | 24,434 | 23,909 | 23,411 | 22,304 | 21,608 | 21,973 | 22,130 | 22,738 |
| Percent First Generation                  | 22.3%  | 23.4%  | 23.5%  | 23.4%  | 22.9%  | 22.9%  | 21.6%  | 21.7%  | 21.4%  | 20.7%  |