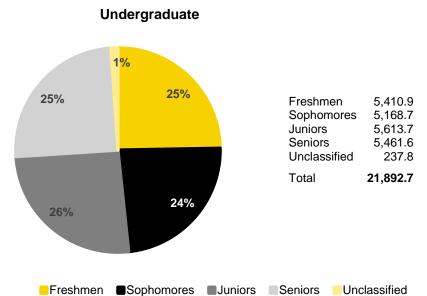

#### Fall Semester Headcount Enrollment by Student Level

| Student Level                | 2015   | 2016   | 2017   | 2018   | 2019   | 2020   | 2021   | 2022   | 2023   | 2024   |
|------------------------------|--------|--------|--------|--------|--------|--------|--------|--------|--------|--------|
| Undergraduate                | 23,233 | 24,355 | 24,434 | 23,909 | 23,411 | 22,304 | 21,608 | 21,973 | 22,130 | 22,738 |
| Freshmen                     | 6,336  | 6,691  | 5,921  | 5,474  | 5,355  | 4,819  | 4,783  | 5,561  | 5,322  | 5,312  |
| Sophomores                   | 4,687  | 5,277  | 5,664  | 5,163  | 5,056  | 5,002  | 4,720  | 4,589  | 5,093  | 5,233  |
| Juniors                      | 5,194  | 5,234  | 5,938  | 6,137  | 5,672  | 5,648  | 5,523  | 5,190  | 5,308  | 5,734  |
| Seniors                      | 5,664  | 5,670  | 5,712  | 6,508  | 6,708  | 6,372  | 6,117  | 6,146  | 5,928  | 5,935  |
| Unclassified                 | 1,352  | 1,483  | 1,199  | 627    | 620    | 463    | 465    | 487    | 479    | 524    |
| Graduate                     | 5,669  | 5,678  | 5,782  | 5,808  | 5,874  | 6,141  | 6,415  | 6,156  | 6,079  | 6,164  |
| Master's                     | 2,606  | 2,652  | 2,829  | 2,848  | 3,066  | 3,485  | 3,663  | 3,492  | 3,363  | 3,377  |
| Doctoral                     | 2,567  | 2,499  | 2,424  | 2,383  | 2,359  | 2,357  | 2,457  | 2,400  | 2,414  | 2,490  |
| PhD                          | 2,125  | 2,039  | 1,965  | 1,928  | 1,889  | 1,864  | 1,914  | 1,844  | 1,854  | 1,906  |
| Professional                 | 326    | 348    | 341    | 350    | 366    | 370    | 408    | 404    | 407    | 420    |
| Other                        | 116    | 112    | 118    | 105    | 104    | 123    | 135    | 152    | 153    | 164    |
| Other                        | 496    | 527    | 529    | 577    | 449    | 299    | 295    | 264    | 302    | 297    |
| Professional                 | 1,799  | 1,835  | 1,847  | 1,841  | 1,857  | 1,873  | 1,886  | 1,886  | 1,833  | 1,877  |
| Dentistry (DDS)              | 322    | 323    | 329    | 331    | 334    | 327    | 332    | 334    | 325    | 333    |
| Law (JD)                     | 392    | 426    | 419    | 422    | 431    | 474    | 501    | 500    | 492    | 502    |
| Medicine (MD)                | 657    | 658    | 668    | 663    | 666    | 657    | 667    | 663    | 658    | 672    |
| Pharmacy (PharmD)            | 428    | 428    | 431    | 425    | 426    | 415    | 386    | 389    | 358    | 370    |
| Total excluding Postgraduate | 30,701 | 31,868 | 32,063 | 31,558 | 31,142 | 30,318 | 29,909 | 30,015 | 30,042 | 30,779 |
| Postgraduate                 | 1,306  | 1,323  | 1,398  | 1,292  | 1,295  | 1,282  | 1,297  | 1,302  | 1,410  | 1,420  |
| Residents                    | 783    | 822    | 906    | 806    | 823    | 789    | 813    | 824    | 884    | 875    |
| Fellows                      | 176    | 185    | 195    | 195    | 191    | 200    | 206    | 209    | 221    | 219    |
| Post-Doctoral                | 347    | 316    | 297    | 291    | 281    | 293    | 278    | 269    | 305    | 326    |
| Total                        | 32,007 | 33,191 | 33,461 | 32,850 | 32,437 | 31,600 | 31,206 | 31,317 | 31,452 | 32,199 |
| Percent Undergraduate        | 72.6%  | 73.4%  | 73.0%  | 72.8%  | 72.2%  | 70.6%  | 69.2%  | 70.2%  | 70.4%  | 70.6%  |
| Percent Graduate             | 17.7%  | 17.1%  | 17.3%  | 17.7%  | 18.1%  | 19.4%  | 20.6%  | 19.7%  | 19.3%  | 19.1%  |
| Percent Professional         | 5.6%   | 5.5%   | 5.5%   | 5.6%   | 5.7%   | 5.9%   | 6.0%   | 6.0%   | 5.8%   | 5.8%   |
| Percent Postgraduate         | 4.1%   | 4.0%   | 4.2%   | 3.9%   | 4.0%   | 4.1%   | 4.2%   | 4.2%   | 4.5%   | 4.4%   |