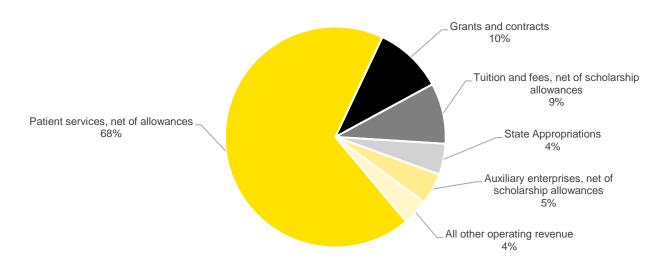

| RESEARCH                                                                                               | 62  |
|--------------------------------------------------------------------------------------------------------|-----|
| Extramural Awards                                                                                      |     |
| Federal Research Awards by Agency                                                                      |     |
| Non-Federal Research Awards by Source                                                                  |     |
| Technology Transfer                                                                                    |     |
| Research & Development Expenditures at Public Big Ten Universities                                     |     |
| FINANCE                                                                                                |     |
| University of Iowa Revenue                                                                             |     |
| University of Iowa Operating Expenses by Function                                                      |     |
| University of Iowa General Education Fund Budget - Revenues                                            |     |
| University of Iowa General Education Fund Budget - Expenditures                                        |     |
| Academic Year Tuition & Required Fees at Public Big Ten Universities                                   |     |
| Trends in Academic Year Tuition and Required Fees                                                      |     |
| Undergraduate Cost of Attendance per Academic Year                                                     |     |
| Student Financial Aid Awards by TypeEndowment Pool                                                     |     |
|                                                                                                        | _   |
| COLLEGES                                                                                               |     |
| Fall Semester Headcount Enrollment by College and by Student Level                                     |     |
| Degree Program Completions by College                                                                  | 82  |
| Alumni by College                                                                                      | 83  |
| Fiscal Year Student Credit Hours by College of Student's Primary Program of Study and by Student Level | 0.4 |
| Fiscal Year Student Credit Hours by Administrative Home College                                        | 04  |
| and by Student Level                                                                                   | 86  |
| November 1 Faculty FTE by Faculty Category and by Organization                                         |     |
| Headcount of Faculty by Faculty Category and by College                                                |     |
| Extramural Awards by College                                                                           |     |
| Federal Research Awards by College                                                                     |     |
| Non-Federal Research Awards by College                                                                 |     |
| Fiscal Year Gross Expenditures by Organization, All Funds                                              | 96  |
| Fiscal Year Gross Expenditures by Organization, General Education                                      |     |
| Funds                                                                                                  | 97  |
| PROGRAMS                                                                                               | 98  |
| Academic Degree Programs Offered                                                                       | 99  |
| Fall Semester Enrollment by Objective and Program of Study                                             | 100 |
| Number of Degree Programs Completed by Objective and Program of Study                                  | 114 |
| ADDITIONAL FACTS AND FIGURES                                                                           | 122 |
| Library Statistics                                                                                     |     |
| Association of Research Libraries Rankings, University of Iowa Libraries                               |     |
| Land and Facilities                                                                                    |     |
| Fall Classroom/Lab Utilization Summary                                                                 |     |
| PEER COMPARISONS                                                                                       |     |
| INSTITUTIONAL DATA RESOURCES                                                                           | 120 |
| DEFINITIONS AND TECHNICAL NOTES                                                                        |     |
| DEFINITIONS AND TECHNICAL NOTES                                                                        | 132 |