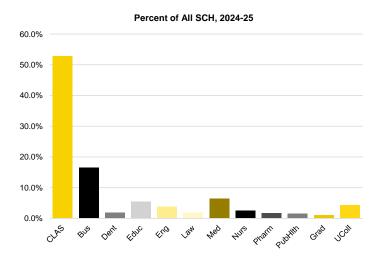

| -, -           | 7,087   |         | 7,060   | 7,069                      | 6,775   | 7,525   | 7,887   | 8,175   | 8,908   |
| University College Source: MAUI/Registrar's data wareho | 30,976         | 32,873  | 32,245  | 31,863  | 33,377<br>with primary adn | 24,364  | 28,983  | 33,927  | 32,485  | 36,629  |

Source: MAUI/Registrar's data warehouse (see Note 1). Note: Administrative home college is the college with primary administrative responsibility for a given course. Where a course is cross-listed among multiple departments, in this report the hours are credited to the department that is designated the administrative home.

continued



#### Fiscal Year Student Credit Hours by Administrative Home College and by Student Level, continued











#### November 1 Faculty FTE by Faculty Category and by Organization

|                                                | 2015     | 2016     | 2017     | 2018     | 2019     | 2020     | 2021     | 2022     | 2023   | 2024   |
|------------------------------------------------|----------|----------|----------|----------|----------|----------|----------|----------|--------|--------|
| Tenured                                        | 1,099.32 | 1,081.04 | 1,081.58 | 1,078.27 | 1,056.78 | 1,053.76 | 1,033.52 | 1,021.82 | 993.53 | 986.68 |
| Office of the President                        | 0.60     | 0.00     | 0.10     | 0.00     | 0.00     | 0.00     | 0.00     | 0.00     | 0.00   | 0.00   |
| Office of the Provost                          | 0.68     | 0.99     | 1.01     | 0.91     | 1.10