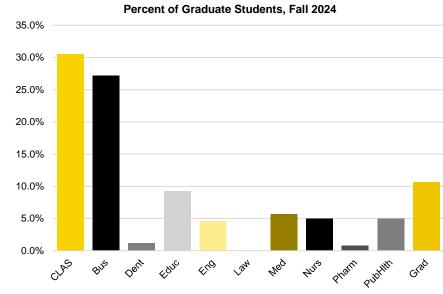

| 407          | 419          |
| Public Health           | 341          | 363          | 416          | 465          | 529          | 594          | 589          | 526          | 480          | 493          |
| Graduate College        | 895          | 826          | 864          | 854          | 853          | 880          | 885          | 872          | 949          | 983          |
| University College      | 557          | 540          | 529          | 524          | 467          | 411          | 358          | 344          | 373          | continued    |

Source: MAUI/Registrar's data warehouse (see Note 1). See Note 2 regarding discrepancies with census-date reporting for fall 2011.

continued



## Fall Semester Headcount Enrollment by College and by Student Level, continued











#### **Degree Program Completions by College**

|                                    | 2014-15 | 2015-16 | 2016-17 | 2017-18 | 2018-19 | 2019-20 | 2020-21 | 2021-22 | 2022-23    | 2023-24 |
|------------------------------------|---------|---------|---------|---------|---------|---------|---------|---------|------------|---------|
| College of Liberal Arts & Sciences |         |         |         |         |         |         |         |         |            |         |
| Bachelor's                         | 3,313   | 3,310   | 3,288   | 3,134   | 3,570   | 3,760   | 3,571   | 3,256   | 3,299      | 3,123   |
| Master's                           | 447     | 483     | 494     | 440     | 484     | 448     | 480     | 456     | 541        | 434     |
| Doctorate