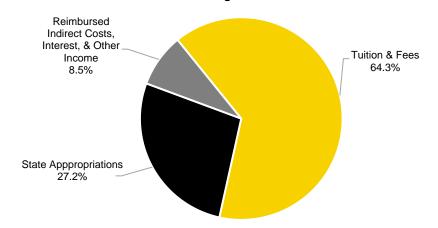

3,136  | \$48,109,192  | \$47,877,000  | \$56,140,000  | \$64,633,932  | \$71,191,542  | \$68,893,870  |
| Interest                  | \$1,867,995   | \$1,267,995   | \$1,100,000   | \$1,100,000   | \$1,445,000   | \$1,444,520   | \$1,474,520   | \$1,484,000   | \$365,000     | \$1,250,000   |
| Other Income              | \$125,000     | \$125,000     | \$24,933      | \$24,933      | \$25,208      | \$25,000      | \$25,000      | \$6,000       | \$6,000       | \$6,000       |
| TOTAL REVENUES            | \$705,147,000 | \$736,058,000 | \$739,712,000 | \$745,007,537 | \$745,975,000 | \$727,860,000 | \$737,872,000 | \$768,931,233 | \$802,039,750 | \$822,843,297 |

Source: UI Annual Budget Rer (https://fmb.fo.uiowa.edu/university-budget)

#### **General Fund Budgeted Revenues FY 2025**



#### Percent of GEF Budget Supported by State Appropriations





# **University of Iowa General Education Fund Budget Expenditures**

|                                    | 2015-16       | 2016-17       | 2017-18       | 2018-19       | 2019-20       | 2020-21       | 2021-22       | 2022-23       | 2023-24       | 2024-25       |
|------------------------------------|---------------|---------------|---------------|---------------|---------------|---------------|---------------|---------------|---------------|---------------|
| Faculty Salaries                   | \$266,700,000 | \$267,640,000 | \$275,562,000 | \$273,641,000 | \$276,781,191 | \$267,115,000 | \$276,695,000 | \$288,793,123 | \$291,486,090 | \$305,650,780 |
| Professional & Scientific Salaries | \$146,900,000 | \$145,138,0