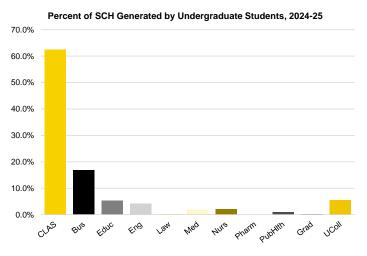

lege                                        | -, -           | 7,087   |         | 7,060   | 7,069                      | 6,775   | 7,525   | 7,887   | 8,175   | 8,908   |
| University College Source: MAUI/Registrar's data wareho | 30,976         | 32,873  | 32,245  | 31,863  | 33,377<br>with primary adn | 24,364  | 28,983  | 33,927  | 32,485  | 36,629  |

Source: MAUI/Registrar's data warehouse (see Note 1). Note: Administrative home college is the college with primary administrative responsibility for a given course. Where a course is cross-listed among multiple departments, in this report the hours are credited to the department that is designated the administrative home.

continued



#### Fiscal Year Student Credit Hours by Administrative Home College and by Student Level, continued











#### November 1 Faculty FTE by Faculty Category and by Organization

|                                                | 2015     | 2016     | 2017     | 2018     | 2019     | 2020     | 2021     | 2022     | 2023   | 2024   |
|------------------------------------------------|----------|----------|----------|----------|----------|----------|----------|----------|--------|--------|
| Tenured                                        | 1,099.32 | 1,081.04 | 1,081.58 | 1,078.27 | 1,056.78 | 1,053.76 | 1,033.52 | 1,021.82 | 993.53 | 986.68 |
| Office of the President                        | 0.60     | 0.00     | 0.10     | 0.00     | 0.00     | 0.00     | 0.00     | 0.00     | 0.00   | 0.00   |
| Office of the Provost                          | 0.68     | 0.99     | 1.01     | 0.91