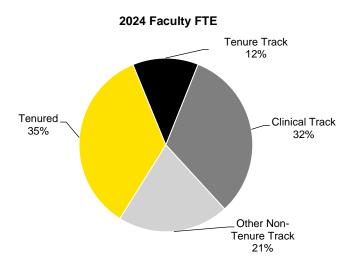

#### **Fall 2024 Headcount Enrollment**

#### **Professional** 18% 20% 333 Dentistry 502 Law Medicine 672 Pharmacy 370 Total 1,877 27% 36% ■Dentistry (DDS) ■Medicine (MD) ■Law (JD) ■Pharmacy (PharmD)