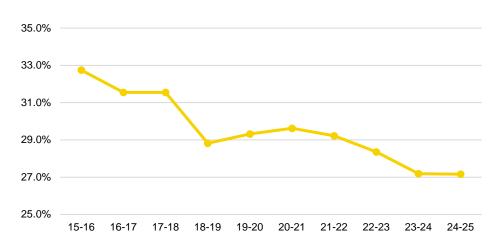

3,932  | \$71,191,542  | \$68,893,870  |
| Interest                  | \$1,867,995   | \$1,267,995   | \$1,100,000   | \$1,100,000   | \$1,445,000   | \$1,444,520   | \$1,474,520   | \$1,484,000   | \$365,000     | \$1,250,000   |
| Other Income              | \$125,000     | \$125,000     | \$24,933      | \$24,933      | \$25,208      | \$25,000      | \$25,000      | \$6,000       | \$6,000       | \$6,000       |
| TOTAL REVENUES            | \$705,147,000 | \$736,058,000 | \$739,712,000 | \$745,007,537 | \$745,975,000 | \$727,860,000 | \$737,872,000 | \$768,931,233 | \$802,039,750 | \$822,843,297 |

Source: UI Annual Budget Rer (https://fmb.fo.uiowa.edu/university-budget)

#### **General Fund Budgeted Revenues FY 2025**



#### Percent of GEF Budget Supported by State Appropriations





# **University of Iowa General Education Fund Budget Expenditures**

|                                    | 2015-16       | 2016-17       | 2017-18       | 2018-19       | 2019-20       | 2020-21       | 2021-22       | 2022-23       | 2023-24       | 2024-25       |
|------------------------------------|---------------|---------------|---------------|---------------|---------------|---------------|---------------|---------------|---------------|---------------|
| Faculty Salaries                   | \$266,700,000 | \$267,640,000 | \$275,562,000 | \$273,641,000 | \$276,781,191 | \$267,115,000 | \$276,695,000 | \$288,793,123 | \$291,486,090 | \$305,650,780 |
| Professional & Scientific Salaries | \$146,900,000 | \$145,138,000 | \$149,778,000 | \$155,068,000 | \$160,904,188 | \$161,201,0