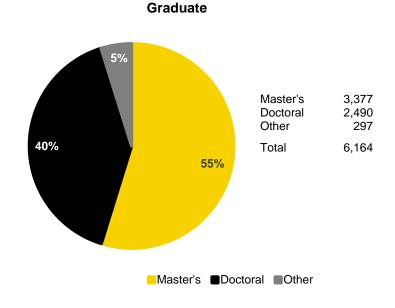

#### Fall Semester Headcount Enrollment by Student Level

| Student Level                | 2015   | 2016   | 2017   | 2018   | 2019   | 2020   | 2021   | 2022   | 2023   | 2024   |
|------------------------------|--------|--------|--------|--------|--------|--------|--------|--------|--------|--------|
| Undergraduate                | 23,233 | 24,355 | 24,434 | 23,909 | 23,411 | 22,304 | 21,608 | 21,973 | 22,130 | 22,738 |
| Freshmen                     | 6,336  | 6,691  | 5,921  | 5,474  | 5,355  | 4,819  | 4,783  | 5,561  | 5,322  | 5,312  |
| Sophomores                   | 4,687  | 5,277  | 5,664  | 5,163  | 5,056  | 5,002  | 4,720  | 4,589  | 5,093  | 5,233  |
| Juniors                      | 5,194  | 5,234  | 5,938  | 6,137  | 5,672  | 5,648  | 5,523  | 5,190  | 5,308  | 5,734  |
| Seniors                      | 5,664  | 5,670  | 5,712  | 6,508  | 6,708  | 6,372  | 6,117  | 6,146  | 5,928  | 5,935  |
| Unclassified                 | 1,352  | 1,483  | 1,199  | 627    | 620    | 463    | 465    | 487    | 479    | 524    |
| Graduate                     | 5,669  | 5,678  | 5,782  | 5,808  | 5,874  | 6,141  | 6,415  | 6,156  | 6,079  | 6,164  |
| Master's                     | 2,606  | 2,652  | 2,829  | 2,848  | 3,066  | 3,485  | 3,663  | 3,492  | 3,363  | 3,377  |
| Doctoral                     | 2,567  | 2,499  | 2,424  | 2,383  | 2,359  | 2,357  | 2,457  | 2,400  | 2,414  | 2,490  |
| PhD                          | 2,125  | 2,039  | 1,965  | 1,928  | 1,889  | 1,864  | 1,914  | 1,844  | 1,854  | 1,906  |
| Professional                 | 326    | 348    | 341    | 350    | 366    | 370    | 408    | 404    | 407    | 420    |
| Other                        | 116    | 112    | 118    | 105    | 104    | 123    | 135    | 152    | 153    | 164    |
| Other                        | 496    | 527    | 529    | 577    | 449    | 299    | 295    | 264    | 302    | 297    |
| Professional                 | 1,799  | 1,835  | 1,847  | 1,841  | 1,857  | 1,873  | 1,886  | 1,886  | 1,833  | 1,877  |
| Dentistry (DDS)              | 322    | 323    | 329    | 331    | 334    | 327    | 332    | 334    | 325    | 333    |
| Law (JD)                     | 392    | 426    | 419    | 422    | 431    | 474    | 501    | 500    | 492    | 502    |
| Medicine (MD)                | 657    | 658    | 668    | 663    | 666    | 657    | 667    | 663    | 658    | 672    |
| Pharmacy (PharmD)            | 428    | 428    | 431    | 425    | 426    | 415    | 386    | 389    | 358    | 370    |
| Total excluding Postgraduate | 30,701 | 31,868 | 32,063 | 31,558 | 31,142 | 30,318 | 29,909 | 30,015 | 30,042 | 30,779 |
| Postgraduate                 | 1,306  | 1,323  | 1,398  | 1,292  | 1,295  | 1,282  | 1,297  | 1,302  | 1,410  | 1,420  |
| Residents                    | 783    | 822    | 906    | 806    | 823    | 789    | 813    | 824    | 884    | 875    |
| Fellows                      | 176    | 185    | 195    | 195    | 191    | 200    | 206    | 209    | 221    | 219    |
| Post-Doctoral                | 347    | 316    | 297    | 291    | 281    | 293    | 278    | 269    | 305    | 326    |
| Total                        | 32,007 | 33,191 | 33,461 | 32,850 | 32,437 | 31,600 | 31,206 | 31,317 | 31,452 | 32,199 |
| Percent Undergraduate        | 72.6%  | 73.4%  | 73.0%  | 72.8%  | 72.2%  | 70.6%  | 69.2%  | 70.2%  | 70.4%  | 70.6%  |
| Percent Graduate             | 17.7%  | 17.1%  | 17.3%  | 17.7%  | 18.1%  | 19.4%  | 20.6%  | 19.7%  | 19.3%  | 19.1%  |
| Percent Professional         | 5.6%   | 5.5%   | 5.5%   | 5.6%   | 5.7%   | 5.9%   | 6.0%   | 6.0%   | 5.8%   | 5.8%   |
| Percent Postgraduate         | 4.1%   | 4.0%   | 4.2%   | 3.9%   | 4.0%   | 4.1%   | 4.2%   | 4.2%   | 4.5%   | 4.4%   |