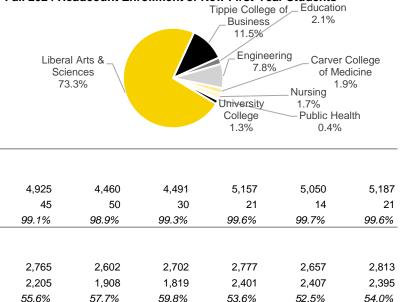

#### Fall Semester Undergraduate Headcount Enrollment by Residency

|                              | 2015   | 2016   | 2017   | 2018   | 2019   | 2020   | 2021   | 2022   | 2023   | 2024   |
|------------------------------|--------|--------|--------|--------|--------|--------|--------|--------|--------|--------|
| New First-Year               | 5,232  | 5,631  | 5,016  | 4,789  | 4,970  | 4,510  | 4,521  | 5,178  | 5,064  | 5,208  |
| Iowa Resident                | 2,456  | 2,840  | 2,898  | 2,792  | 2,765  | 2,602  | 2,702  | 2,777  | 2,657  | 2,813  |
| Non-Resident                 | 2,776  | 2,791  | 2,118  | 1,997  | 2,205  | 1,908  | 1,819  | 2,401  | 2,407  | 2,395  |
| Percent Resident             | 46.9%  | 50.4%  | 57.8%  | 58.3%  | 55.6%  | 57.7%  | 59.8%  | 53.6%  | 52.5%  | 54.0%  |
| New Transfer                 | 1,052  | 1,255  | 1,194  | 1,126  | 1,052  | 962    | 1,052  | 1,039  | 1,090  | 1,083  |
| Iowa Resident                | 757    | 915    | 876    | 821    | 815    | 737    | 774    | 741    | 772    | 776    |
| Non-Resident                 | 295    | 340    | 318    | 305    | 237    | 225    | 278    | 298    | 318    | 307    |
| Percent Resident             | 72.0%  | 72.9%  | 73.4%  | 72.9%  | 77.5%  | 76.6%  | 73.6%  | 71.3%  | 70.8%  | 71.7%  |
| New Off-Campus/New Nondegree | 851    | 937    | 595    | 275    | 260    | 186    | 182    | 205    | 194    | 229    |
| Iowa Resident                | 408    | 339    | 255    | 173    | 164    | 140    | 134    | 127    | 123    | 145    |
| Non-Resident                 | 443    | 598    | 340    | 102    | 96     | 46     | 48     | 78     | 71     | 84     |
| Percent Resident             | 47.9%  | 36.2%  | 42.9%  | 62.9%  | 63.1%  | 75.3%  | 73.6%  | 62.0%  | 63.4%  | 63.3%  |
| Continuing                   | 16,098 | 16,532 | 17,629 | 17,719 | 17,129 | 16,646 | 15,853 | 15,551 | 15,782 | 16,218 |
| Iowa Resident                | 9,097  | 9,167  | 10,086 | 10,826 | 10,829 | 10,483 | 9,894  | 9,692  | 9,554  | 9,514  |
| Non-Resident                 | 7,001  | 7,365  | 7,543  | 6,893  | 6,300  | 6,163  | 5,959  | 5,859  | 6,228  | 6,704  |
| Percent Resident             | 56.5%  | 55.5%  | 57.2%  | 61.1%  | 63.2%  | 63.0%  | 62.4%  | 62.3%  | 60.5%  | 58.7%  |
| All Undergraduates           | 23,233 | 24,355 | 24,434 | 23,909 | 23,411 | 22,304 | 21,608 | 21,973 | 22,130 | 22,738 |
| Iowa Resident                | 12,718 | 13,261 | 14,115 | 14,612 | 14,573 | 13,962 | 13,504 | 13,337 | 13,106 | 13,248 |
| Non-Resident                 | 10,515 | 11,094 | 10,319 | 9,297  | 8,838  | 8,342  | 8,104  | 8,636  | 9,024  | 9,490  |
| Percent Resident             | 54.7%  | 54.4%  | 57.8%  | 61.1%  | 62.2%  | 62.6%  | 62.5%  | 60.7%  | 59.2%  | 58.3%  |