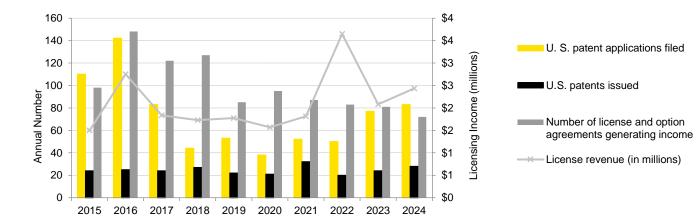

| RESEARCH                                                                                               | 62  |
|--------------------------------------------------------------------------------------------------------|-----|
| Extramural Awards                                                                                      |     |
| Federal Research Awards by Agency                                                                      |     |
| Non-Federal Research Awards by Source                                                                  |     |
| Technology Transfer                                                                                    |     |
| Research & Development Expenditures at Public Big Ten Universities                                     |     |
| FINANCE                                                                                                |     |
| University of Iowa Revenue                                                                             |     |
| University of Iowa Operating Expenses by Function                                                      |     |
| University of Iowa General Education Fund Budget - Revenues                                            |     |
| University of Iowa General Education Fund Budget - Expenditures                                        |     |
| Academic Year Tuition & Required Fees at Public Big Ten Universities                                   |     |
| Trends in Academic Year Tuition and Required Fees                                                      |     |
| Undergraduate Cost of Attendance per Academic Year                                                     |     |
| Student Financial Aid Awards by TypeEndowment Pool                                                     |     |
|                                                                                                        | _   |
| COLLEGES                                                                                               |     |
| Fall Semester Headcount Enrollment by College and by Student Level                                     |     |
| Degree Program Completions by College                                                                  | 82  |
| Alumni by College                                                                                      | 83  |
| Fiscal Year Student Credit Hours by College of Student's Primary Program of Study and by Student Level | 0.4 |
| Fiscal Year Student Credit Hours by Administrative Home College                                        | 04  |
| and by Student Level                                                                                   | 86  |
| November 1 Faculty FTE by Faculty Category and by Organization                                         |     |
| Headcount of Faculty by Faculty Category and by College                                                |     |
| Extramural Awards by College                                                                           |     |
| Federal Research Awards by College                                                                     |     |
| Non-Federal Research Awards by College                                                                 |     |
| Fiscal Year Gross Expenditures by Organization, All Funds                                              | 96  |
| Fiscal Year Gross Expenditures by Organization, General Education                                      |     |
| Funds                                                                                                  | 97  |
| PROGRAMS                                                                                               | 98  |
| Academic Degree Programs Offered                                                                       | 99  |
| Fall Semester Enrollment by Objective and Program of Study                                             | 100 |
| Number of Degree Programs Completed by Objective and Program of Study                                  | 114 |
| ADDITIONAL FACTS AND FIGURES                                                                           | 122 |
| Library Statistics                                                                                     |     |
| Association of Research Libraries Rankings, University of Iowa Libraries                               |     |
| Land and Facilities                                                                                    |     |
| Fall Classroom/Lab Utilization Summary                                                                 |     |
| PEER COMPARISONS                                                                                       |     |
| INSTITUTIONAL DATA RESOURCES                                                                           | 120 |
| DEFINITIONS AND TECHNICAL NOTES                                                                        |     |
| DEFINITIONS AND TECHNICAL NOTES                                                                        | 132 |