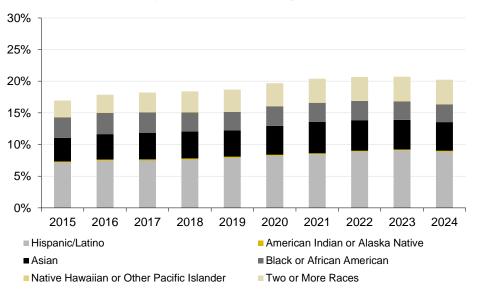

| 20     | 19     | 20     | 18     | 15     |
| Two or More Races                         | 718    | 834    | 927    | 983    | 1,000  | 1,027  | 1,036  | 1,049  | 1,083  | 1,102  |
| White                                     | 20,892 | 21,983 | 22,606 | 22,597 | 22,598 | 22,231 | 21,843 | 21,984 | 21,880 | 22,301 |
| Not Specified/Unknown                     | 2,027  | 1,812  | 1,716  | 1,441  | 1,502  | 1,390  | 1,424  | 1,496  | 1,633  | 1,917  |
| International                             | 4,058  | 3,861  | 3,402  | 3,047  | 2,560  | 2,067  | 1,890  | 1,735  | 1,815  | 1,786  |

Source: MAUI/Registrar's data warehouse (see Note 1).

continued



#### Fall Semester Headcount Enrollment by Racial/Ethnic Category, continued

#### Race/Ethnicity as a Percent of Undergraduate Enrollment



#### Race/Ethnicity as a Percent of Graduate Enrollment



#### Race/Ethnicity as a Percent of Professional Enrollment



#### Race/Ethnicity as a Percent of Total Enrollment





#### Fall Semester Student Headcount Enrollment by Residency - All Students

|                                     | 2015   | 2016   | 2017   | 2018   | 2019   | 2020   | 2021   | 2022   | 2023   | 2024   |
|-------------------------------------|--------|--------|--------|--------|--------|--------|--------|--------|--------|--------|
| Undergraduate                       | 23,233 | 24,355 | 24,434 | 23,909 | 23,411 | 22,304 | 21,608 | 21,973 | 22,130 | 22,738 |
| Iowa Resident                       | 12,718 | 13,261 | 14,115 | 14,612 | 14,573 | 13,962 | 13,504 | 13,337 | 13,106 | 13,248 |
| Non-Resident