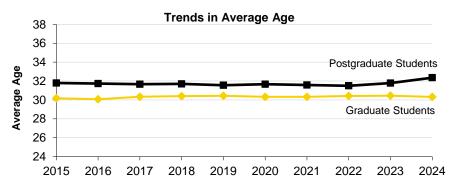

#### **Fall Semester Headcount Enrollment by Age**

|          | Undergraduate 2015 2016 2017 2018 2019 2020 2021 2022 2023 2024 |        |        |        |        |        |        |        |        |        |  |  |  |
|----------|-----------------------------------------------------------------|--------|--------|--------|--------|--------|--------|--------|--------|--------|--|--|--|
| Age      | 2015                                                            | 2016   | 2017   | 2018   | 2019   | 2020   | 2021   | 2022   | 2023   | 2024   |  |  |  |
| Under 18 | 726                                                             | 876    | 640    | 267    | 225    | 222    | 245    | 225    | 204    | 174    |  |  |  |
| 18 to 19 | 9,018                                                           | 10,013 | 9,732  | 9,069  | 8,935  | 8,700  | 8,430  | 9,220  | 9,683  | 9,668  |  |  |  |
| 20 to 21 | 8,514                                                           | 8,556  | 9,193  | 9,788  | 9,503  | 8,911  | 8,851  | 8,743  | 8,746  | 9,496  |  |  |  |
| 22 to 23 | 2,734                                                           | 2,635  | 2,639  | 2,799  | 2,865  | 2,783  | 2,462  | 2,287  | 2,115  | 2,111  |  |  |  |
| 24 to 25 | 662                                                             | 707    | 672    | 571    | 587    | 602    | 566    | 510    | 439    | 419    |  |  |  |
| 26 to 30 | 697                                                             | 686    | 680    | 600    | 546    | 515    | 486    | 438    | 418    | 379    |  |  |  |
| 31 to 35 | 360                                                             | 354    | 355    | 298    | 271    | 216    | 197    | 186    | 182    | 157    |  |  |  |
| 36 to 40 | 181                                                             | 199    | 214    | 163    | 160    | 118    | 120    | 120    | 111    | 100    |  |  |  |
| 41 to 45 | 128                                                             | 132    | 121    | 115    | 105    | 73     | 78     | 97     | 92     | 85     |  |  |  |
| 46 to 50 | 84                                                              | 86     | 76     | 90     | 69     | 72     | 71     | 57     | 51     | 57     |  |  |  |
| 51+      | 129                                                             | 110    | 111    | 149    | 145    | 92     | 102    | 90     | 88     | 92     |  |  |  |
| Unknown  | 0                                                               | 1      | 1      | 0      | 0      | 0      | 0      | 0      | 1      | 0      |  |  |  |
| Total    | 23,233                                                          | 24,355 | 24,434 | 23,909 | 23,411 | 22,304 | 21,608 | 21,973 | 22,130 | 22,738 |  |  |  |
| Average  | 20.9                                                            | 20.7   | 20.8   | 20.9   | 20.9   | 20.7   | 20.7   | 20.5   | 20.5   | 20.4   |  |  |  |

#### Fall Semester Headcount Enrollment by Age, continued

|          | Graduate           2015         2016         2017         2018         2019         2020         2021         2022         2023         2024           18         0         0         0         0         0         0         0         0         0 |       |       |       |       |       |       |       |       |       |  |
|----------|-----------------------------------------------------------------------------------------------------------------------------------------------------------------------------------------------------------------------------------------------------|-------|-------|-------|-------|-------|-------|-------|-------|-------|--|
| Age      | 2015                                                                                                                                                                                                                                                | 2016  | 2017  | 2018  | 2019  | 2020  | 2021  | 2022  | 2023  | 2024  |  |
| Under 18 | 0                                                                                                                                                                                                                                                   | 0     | 0     | 0     | 0     | 0     | 0     | 0     | 0     | 0     |  |
| 18 to 19 | 0                                                                                                                                                                                                                                                   | 1     | 1     | 2     | 1     | 0     | 2     | 0     | 1     | 2     |  |
| 20 to 21 | 35                                                                                                                                                                                                                                                  | 56    | 54    | 79    | 64    | 74    | 83    | 77    | 116   | 100   |  |
| 22 to 23 | 718                                                                                                                                                                                                                                                 | 722   | 780   | 757   | 823   | 943   | 949   | 890   | 927   | 991   |  |
| 24 to 25 | 893                                                                                                                                                                                                                                                 | 928   | 906   | 904   | 928   | 982   | 996   | 995   | 873   | 914   |  |
| 26 to 30 | 1,993                                                                                                                                                                                                                                               | 1,968 | 1,877 | 1,890 | 1,821 | 1,881 | 1,985 | 1,860 | 1,825 | 1,891 |  |
| 31 to 35 | 1,022                                                                                                                                                                                                                                               | 974   | 1,017 | 1,013 | 1,013 | 1,023 | 1,049 | 1,038 | 1,031 | 962   |  |
| 36 to 40 | 470                                                                                                                                                                                                                                                 | 510   | 567   | 569   | 583   | 561   | 629   | 590   | 577   | 562   |  |
| 41 to 45 | 231                                                                                                                                                                                                                                                 | 247   | 249   | 263   | 302   | 323   | 368   | 369   | 384   | 397   |  |
| 46 to 50 | 154                                                                                                                                                                                                                                                 | 137   | 172   | 167   | 180   | 188   | 191   | 170   | 175   | 183   |  |
| 51+      | 153                                                                                                                                                                                                                                                 | 135   | 159   | 164   | 159   | 166   | 163   | 167   | 170   | 162   |  |
| Unknown  | 0                                                                                                                                                                                                                                                   | 0     | 0     | 0     | 0     | 0     | 0     | 0     | 0     | 0     |  |
| Total    | 5,669                                                                                                                                                                                                                                               | 5,678 | 5,782 | 5,808 | 5,874 | 6,141 | 6,415 | 6,156 | 6,079 | 6,164 |  |
| Average  | 30.2                                                                                                                                                                                                                                                | 30.1  | 30.3  | 30.4  | 30.4  | 30.3  | 30.3  | 30.4  | 30.4  | 30.3  |  |

| 0 0 0 0 0 0 0 0 0 0 0 0 0 0 0 0 0 0 0 |       |       |       |       |       |       |       |       |       |  |
|---------------------------------------|-------|-------|-------|-------|-------|-------|-------|-------|-------|--|
| 2015                                  | 2016  | 2017  | 2018  | 2019  | 2020  | 2021  | 2022  | 2023  | 2024  |  |
| 0                                     | 0     | 0     | 0     | 0     | 0     | 0     | 0     | 0     | 0     |  |
| 0                                     | 0     | 1     | 0     | 0     | 0     | 0     | 0     | 0     | 0     |  |
| 0                                     | 0     | 0     | 0     | 0     | 0     | 0     | 0     | 0     | 0     |  |
| 1                                     | 1     | 1     | 0     | 0     | 0     | 1     | 1     | 2     | 1     |  |
| 17                                    | 17    | 15    | 20    | 11    | 13    | 14    | 7     | 8     | 9     |  |
| 620                                   | 623   | 671   | 609   | 613   | 619   | 621   | 647   | 669   | 604   |  |
| 446                                   | 484   | 509   | 466   | 479   | 449   | 455   | 457   | 499   | 523   |  |
| 150                                   | 123   | 124   | 127   | 140   | 140   | 141   | 134   | 157   | 187   |  |
| 42                                    | 51    | 48    | 41    | 26    | 40    | 44    | 37    | 48    | 59    |  |
| 11                                    | 10    | 14    | 14    | 11    | 10    | 10    | 11    | 16    | 23    |  |
| 19                                    | 14    | 15    | 15    | 15    | 11    | 11    | 8     | 11    | 14    |  |
| 0                                     | 0     | 0     | 0     | 0     | 0     | 0     | 0     | 0     | 0     |  |
| 1,306                                 | 1,323 | 1,398 | 1,292 | 1,295 | 1,282 | 1,297 | 1,302 | 1,410 | 1,420 |  |
| 31.8                                  | 31.7  | 31.7  | 31.7  | 31.6  | 31.7  | 31.6  | 31.5  | 31.8  | 32.4  |  |
|                                       |       |       |       |       |       |       |       |       |       |  |