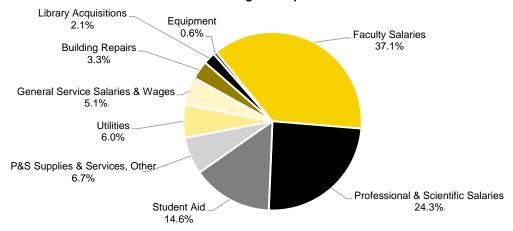

0   | \$3,309,000   | \$4,672,836   | \$4,733,206   | \$4,983,471   |
| Student Aid                        | \$102,910,000 | \$106,601,300 | \$111,439,000 | \$110,902,889 | \$104,792,980 | \$104,774,000 | \$102,899,000 | \$109,169,422 | \$117,338,115 | \$120,089,524 |
| Subtotal                           | \$229,647,000 | \$255,494,000 | \$246,880,000 | \$252,058,537 | \$247,461,965 | \$248,667,000 | \$246,670,000 | \$263,609,685 | \$280,214,398 | \$274,680,974 |
| TOTAL EXPENDITURES                 | \$705,147,000 | \$705,147,000 | \$739,712,000 | \$745,007,537 | \$745,975,000 | \$727,860,000 | \$737,872,000 | \$768,931,233 | \$802,039,750 | \$822,843,297 |

(https://fmb.fo.uiowa.edu/university-budget) Source: UI Annual Budget Reports

#### **General Fund Budgeted Expenditures FY 2025**





## 2024-25 Academic Year Tuition & Required Fees at Public Big Ten Universities

|                                 |          | Undergraduate | Э          |      |          | Gradua | te         |      |
|---------------------------------|----------|---------------|------------|------|----------|--------|------------|------|
|                                 | Resident |               | Non-Reside | ent  | Resident |        | Non-Reside | ent  |
| University                      | Amount   | Rank          | Amount     | Rank | Amount   | Rank   | Amount     | Rank |
|                                 |          |               |            |      |          |        |            |      |
| Pennsylvania State University   | 20,644   | 1             | 41,790     | 8    | 26,034   | 2