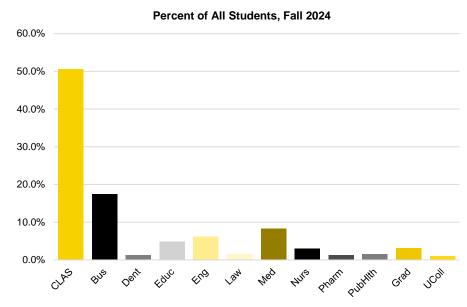

| 407          | 419          |
| Public Health           | 341          | 363          | 416          | 465          | 529          | 594          | 589          | 526          | 480          | 493          |
| Graduate College        | 895          | 826          | 864          | 854          | 853          | 880          | 885          | 872          | 949          | 983          |
| University College      | 557          | 540          | 529          | 524          | 467          | 411          | 358          | 344          | 373          | continued    |

Source: MAUI/Registrar's data warehouse (see Note 1). See Note 2 regarding discrepancies with census-date reporting for fall 2011.

continued



## Fall Semester Headcount Enrollment by College and by Student Level, continued











#### **Degree Program Completions by College**

|                                    | 2014-15 | 2015-16 | 2016-17 | 2017-18 | 2018-19 | 2019-20 | 2020-21 | 2021-22 | 2022-23    | 2023-24 |
|------------------------------------|---------|---------|---------|---------|---------|---------|---------|---------|------------|---------|
| College of Liberal Arts & Sciences |         |         |         |         |         |         |         |         |            |         |
| Bachelor's                         | 3,313   | 3,310   | 3,288   | 3,134   | 3,570   | 3,760   | 3,571   | 3,256   | 3,299      | 3,123   |
| Master's                           | 447     | 483     | 494     | 440     | 484     | 448     | 480     | 456     | 541        | 434     |
| Doctorate                          |