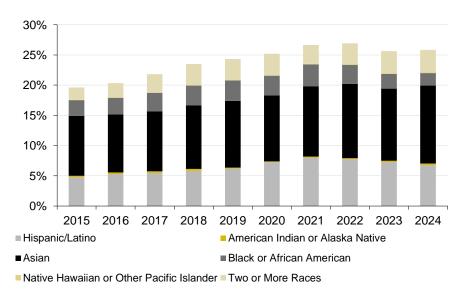

#### Race/Ethnicity as a Percent of Undergraduate Enrollment

#### Race/Ethnicity as a Percent of Total Enrollment