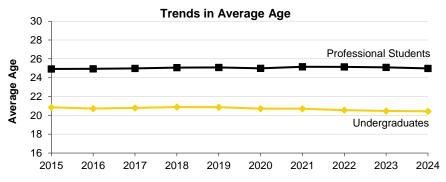

#### **Fall Semester Headcount Enrollment by Age**

|          | Undergraduate 2015 2016 2017 2018 2019 2020 2021 2022 2023 2024 |        |        |        |        |        |        |        |        |        |  |  |  |
|----------|-----------------------------------------------------------------|--------|--------|--------|--------|--------|--------|--------|--------|--------|--|--|--|
| Age      | 2015                                                            | 2016   | 2017   | 2018   | 2019   | 2020   | 2021   | 2022   | 2023   | 2024   |  |  |  |
| Under 18 | 726                                                             | 876    | 640    | 267    | 225    | 222    | 245    | 225    | 204    | 174    |  |  |  |
| 18 to 19 | 9,018                                                           | 10,013 | 9,732  | 9,069  | 8,935  | 8,700  | 8,430  | 9,220  | 9,683  | 9,668  |  |  |  |
| 20 to 21 | 8,514                                                           | 8,556  | 9,193  | 9,788  | 9,503  | 8,911  | 8,851  | 8,743  | 8,746  | 9,496  |  |  |  |
| 22 to 23 | 2,734                                                           | 2,635  | 2,639  | 2,799  | 2,865  | 2,783  | 2,462  | 2,287  | 2,115  | 2,111  |  |  |  |
| 24 to 25 | 662                                                             | 707    | 672    | 571    | 587    | 602    | 566    | 510    | 439    | 419    |  |  |  |
| 26 to 30 | 697                                                             | 686    | 680    | 600    | 546    | 515    | 486    | 438    | 418    | 379    |  |  |  |
| 31 to 35 | 360                                                             | 354    | 355    | 298    | 271    | 216    | 197    | 186    | 182    | 157    |  |  |  |
| 36 to 40 | 181                                                             | 199    | 214    | 163    | 160    | 118    | 120    | 120    | 111    | 100    |  |  |  |
| 41 to 45 | 128                                                             | 132    | 121    | 115    | 105    | 73     | 78     | 97     | 92     | 85     |  |  |  |
| 46 to 50 | 84                                                              | 86     | 76     | 90     | 69     | 72     | 71     | 57     | 51     | 57     |  |  |  |
| 51+      | 129                                                             | 110    | 111    | 149    | 145    | 92     | 102    | 90     | 88     | 92     |  |  |  |
| Unknown  | 0                                                               | 1      | 1      | 0      | 0      | 0      | 0      | 0      | 1      | 0      |  |  |  |
| Total    | 23,233                                                          | 24,355 | 24,434 | 23,909 | 23,411 | 22,304 | 21,608 | 21,973 | 22,130 | 22,738 |  |  |  |
| Average  | 20.9                                                            | 20.7   | 20.8   | 20.9   | 20.9   | 20.7   | 20.7   | 20.5   | 20.5   | 20.4   |  |  |  |

|       |       |       |       | Profess | sional |       |       |       |       |
|-------|-------|-------|-------|---------|--------|-------|-------|-------|-------|
| 2015  | 2016  | 2017  | 2018  | 2019    | 2020   | 2021  | 2022  | 2023  | 2024  |
| 0     | 0     | 0     | 0     | 0       | 0      | 0     | 0     | 0     | 0     |
| 1     | 0     | 0     | 0     | 2       | 1      | 0     | 1     | 3     | 0     |
| 80    | 85    | 90    | 94    | 89      | 106    | 100   | 110   | 101   | 135   |
| 567   | 557   | 527   | 538   | 553     | 540    | 531   | 489   | 516   | 528   |
| 617   | 657   | 675   | 649   | 617     | 668    | 656   | 665   | 616   | 598   |
| 438   | 437   | 447   | 448   | 484     | 447    | 470   | 493   | 480   | 502   |
| 67    | 68    | 75    | 75    | 71      | 76     | 89    | 91    | 82    | 85    |
| 22    | 21    | 20    | 21    | 24      | 22     | 24    | 26    | 23    | 21    |
| 5     | 6     | 9     | 9     | 12      | 8      | 11    | 10    | 11    | 6     |
| 1     | 4     | 4     | 4     | 3       | 4      | 3     | 1     | 1     | 2     |
| 1     | 0     | 0     | 3     | 2       | 1      | 2     | 0     | 0     | 0     |
| 0     | 0     | 0     | 0     | 0       | 0      | 0     | 0     | 0     | 0     |
| 1,799 | 1,835 | 1,847 | 1,841 | 1,857   | 1,873  | 1,886 | 1,886 | 1,833 | 1,877 |
| 24.9  | 24.9  | 25.0  | 25.1  | 25.1    | 25.0   | 25.2  | 25.1  | 25.1  | 25.0  |