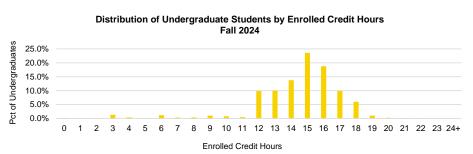

#### Fall Semester Headcount Enrollment by Enrolled Credit Hours

|       | 2014         |              |        |              |          |            |            |        | 2019         |           |        |              |          |            |            |        | 2024         |           |        |              |          |            |            |        |
|-------|--------------|--------------|--------|--------------|----------|------------|------------|--------|--------------|-----------|--------|--------------|----------|------------|------------|--------|--------------|-----------|--------|--------------|----------|------------|------------|--------|
|       |              |              |        |              |          |            |            |        |              |           |        |              |          |            |            |        |              |           |        |              |          |            |            |        |
|       | Ugrad I      | Ugrad not    |        | Grad         | Grad not |            |            |        | Ugrad        | Ugrad not |        | Grad         | Grad not |            |            |        | Ugrad        | Ugrad not |        | Grad         | Grad not |            |            |        |
|       | •            | degree/      |        | degree/      | degree/  |            |            |        | degree/      | degree/   |        | degree/      | degree/  |            |            |        | degree/      | degree/   |        | degree/      | degree/  |            |            |        |
|       | certificate- | certificate- |        | certificate- |          |            |            |        | certificate- |           | 3      | certificate- |          |            |            |        | certificate- |           | 3      | certificate- |          |            |            |        |
| SCH   | seeking      | seeking      | Total  | seeking      | seeking  | Grad Total | First Prof | Total  | seeking      | seeking   | Total  | seeking      | seeking  | Grad Total | First Prof | Total  | seeking      | seeking   | Total  | seeking      | seeking  | Grad Total | First Prof | Total  |
| 0     | 221          | 19           | 240    | 67           | 11       | 78         | 8          | 326    | 56           | 16        | 72     | 16           | 19       | 35         | 11         | 118    | 35           | 14        | 49     | 12           | 13       | 25         | 10         | 84     |
| 1     | 17           | 27           | 44     | 124          | 17       | 141        | 3          | 188    | 22           | 32        | 54     | 450          | 13       | 463        | 10         | 527    | 11           | 15        | 26     | 477          | 4        | 481        | 4          | 511    |
| 2     | 19           | 4            | 23     | 632          | 10       | 642        | 14         | 679    | 37           | 14        | 51     | 212          | 8        | 220        | 11         | 282    | 17           | 5         | 22     | 213          | 7        | 220        | 6          | 248    |
| 3     | 311          | 390          | 701    | 557          | 269      | 826        | 6          | 1,533  | 298          | 157       | 455    | 778          | 173      | 951        | 7          | 1,413  | 153          | 147       | 300    | 614          | 48       | 662        | 10         | 972    |
| 4     | 138          | 69           | 207    | 85           | 10       | 95         | 1          | 303    | 107          | 62        | 169    | 88           | 2        | 90         | 1          | 260    | 57           | 36        | 93     | 90           | 5        | 95         | 5          | 193    |
| 5     | 87           | 14           | 101    | 70           | 7        | 77         | 3          | 181    | 51           | 29        | 80     | 43           | 2        | 45         | 1          | 126    | 17           | 10        | 27     | 41           | 7        | 48         | 3          | 78     |
| 6     | 494          | 36           | 530    | 566          | 106      | 672        | 2          | 1,204  | 443          | 69        | 512    | 849          | 64       | 913        | 6          | 1,431  | 246          | 23        | 269    | 1,156        | 11       | 1,167      | 4          | 1,440  |
| 7     | 141          | 20           | 161    | 78           | 3        | 81         | 0          | 242    | 98           | 13        | 111    | 64           | 0        | 64         | 0          | 175    | 75           | 8         | 83     | 122          | 0        | 122        | 1          | 206    |
| 8     | 93           | 13           | 106    | 69           | 1        | 70         | 3          | 179    | 107          | 13        | 120    | 73           | 0        | 73         | 1          | 194    | 80           | 10        | 90     | 62           | 0        | 62         | 4          | 156    |
| 9     | 244          | 13           | 257    | 841          | 20       | 861        | 2          | 1,120  | 288          | 12        | 300    | 817          | 5        | 822        | 0          | 1,122  | 225          | 12        | 237    | 933          | 4        | 937        | 2          | 1,176  |
| 10    | 159          | 7            | 166    | 432          | 1        | 433        | 14         | 613    | 163          | 6         | 169    | 325          | 0        | 325        | 12         | 506    | 115          | 61        | 176    | 317          | 0        | 317        | 3          | 496    |
| 11    | 145          | 6            | 151    | 229          | 2        | 231        | 13         | 395    | 112          | 4         | 116    | 231          | 0        | 231        | 30         | 377    | 91           | 20        | 111    | 179          | 1        | 180        | 7          | 298    |
| 12    | 2,255        | 36           | 2,291  | 578          | 2        | 580        | 123        | 2,994  | 2552         | 20        | 2,572  | 505          | 1        | 506        | 123        | 3,201  | 2200         | 42        | 2,242  | 648          | 0        | 648        | 79         | 2,969  |
| 13    | 2,117        | 26           | 2,143  | 260          | 0        | 260        | 66         | 2,469  | 2220         | 16        | 2,236  | 253          | 2        | 255        | 75         | 2,566  | 2243         | 31        | 2,274  | 313          | 0        | 313        | 117        | 2,704  |
| 14    | 3,474        | 34           | 3,508  | 155          | 1        | 156        | 128        | 3,792  | 2986         | 13        | 2,999  | 180          | 1        | 181        | 103        | 3,283  | 3118         | 13        | 3,131  | 114          | 0        | 114        | 118        | 3,363  |
| 15    | 4,947        | 36           | 4,983  | 356          | 2        | 358        | 332        | 5,673  | 5015         | 26        | 5,041  | 476          | 3        | 479        | 188        | 5,708  | 5351         | 16        | 5,367  | 505          | 0        | 505        | 296        | 6,168  |
| 16    | 3,311        | 9            | 3,320  | 76           | 0        | 76         | 119        | 3,515  | 3989         | 22        | 4,011  | 25           | 1        | 26         | 73         | 4,110  | 4266         | 9         | 4,275  | 84           | 0        | 84         | 134        | 4,493  |
| 17    | 1,724        | 5            | 1,729  | 13           | 0        | 13         | 65         | 1,807  | 2181         | 5         | 2,186  | 25           | 1        | 26         | 7          | 2,219  | 2251         | 0         | 2,251  | 7            | 0        | 7          | 43         | 2,301  |
| 18    | 1,213        | 26           | 1,239  | 42           | 0        | 42         | 291        | 1,572  | 1604         | 18        | 1,622  | 47           | 1        | 48         | 191        | 1,861  | 1363         | 3         | 1,366  | 54           | 0        | 54         | 144        | 1,564  |
| 19    | 212          | 0            | 212    | 12           | 0        | 12         | 26         | 250    | 338          | 0         | 338    | 4            | 0        | 4          | 95         | 437    | 234          | 0         | 234    | 50           | 0        | 50         | 63         | 347    |
| 20    | 61           | 0            | 61     | 47           | 0        | 47         | 112        | 220    | 125          | 0         | 125    | 43           | 0        | 43         | 40         | 208    | 63           | 0         | 63     | 0            | 0        | 0          | 101        | 164    |
| 21    | 33           | 0            | 33     | 36           | 0        | 36         | 185        | 254    | 46           | 0         | 46     | 24           | 0        | 24         | 73         | 143    | 34           | 0         | 34     | 22           | 0        | 22         | 3          | 59     |
| 22    | 8            | 0            | 8      | 0            | 0        | 0          | 21         | 29     | 16           | 0         | 16     | 0            | 0        | 0          | 15         | 31     | 12           | 0         | 12     | 0            | 0        | 0          | 52         | 64     |
| 23    | 2            | 0            | 2      | 0            | 0        | 0          | 141        | 143    | 5            | 0         | 5      | 0            | 0        | 0          | 15         | 20     | 4            | 0         | 4      | 0            | 0        | 0          | 92         | 96     |
| 24+   | 2            | 0            | 2      | 0            | 0        | 0          |            | 136    | 5            | 0         | 5      | 50           | 0        | 50         |            | 824    | 2            | 0         | 2      | 51           | 0        | 51         | 576        | 629    |
| Total | 21,428       | 790          | 22,218 | 5,325        | 462      | 5,787      | 1,812      | 29,817 | 22,864       | 547       | 23,411 | 5,578        | 296      | 5,874      | 1,857      | 31,142 | 22,263       | 475       | 22,738 | 6,064        | 100      | 6,164      | 1,877      | 30,779 |

Source: MAUI/Registrar's data warehouse (see Note 1).

Note: In fall 2007, 33 Guided Independent Study (GIS) students enrolled in course work for credit and were counted in the enrollment headcounts, but their hours (116 total) were not included in the Credit Hours Report. These students (29 undergraduates and 4 graduate students) appear in the report above as enrollments for 0 credits hours.

Note: Totals do not include postgraduate students.