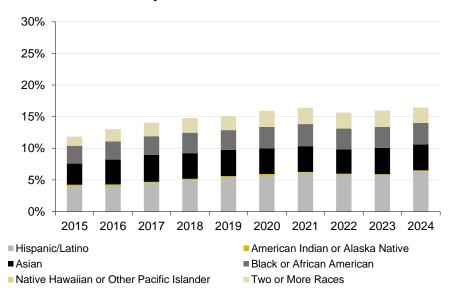

e Races                         | 718    | 834    | 927    | 983    | 1,000  | 1,027  | 1,036  | 1,049  | 1,083  | 1,102  |
| White                                     | 20,892 | 21,983 | 22,606 | 22,597 | 22,598 | 22,231 | 21,843 | 21,984 | 21,880 | 22,301 |
| Not Specified/Unknown                     | 2,027  | 1,812  | 1,716  | 1,441  | 1,502  | 1,390  | 1,424  | 1,496  | 1,633  | 1,917  |
| International                             | 4,058  | 3,861  | 3,402  | 3,047  | 2,560  | 2,067  | 1,890  | 1,735  | 1,815  | 1,786  |

Source: MAUI/Registrar's data warehouse (see Note 1).

continued



#### Fall Semester Headcount Enrollment by Racial/Ethnic Category, continued

#### Race/Ethnicity as a Percent of Undergraduate Enrollment



#### Race/Ethnicity as a Percent of Graduate Enrollment



#### Race/Ethnicity as a Percent of Professional Enrollment



#### Race/Ethnicity as a Percent of Total Enrollment





#### Fall Semester Student Headcount Enrollment by Residency - All Students

|                                     | 2015   | 2016   | 2017   | 2018   | 2019   | 2020   | 2021   | 2022   | 2023   | 2024   |
|-------------------------------------|--------|--------|--------|--------|--------|--------|--------|--------|--------|--------|
| Undergraduate                       | 23,233 | 24,355 | 24,434 | 23,909 | 23,411 | 22,304 | 21,608 | 21,973 | 22,130 | 22,738 |
| Iowa Resident                       | 12,718 | 13,261 | 14,115 | 14,612 | 14,573 | 13,962 | 13,504 | 13,337 | 13,106 | 13,248 |
| Non-Resident                        | 10,515 | 11,094 | 10,319 | 9,297  | 8,83