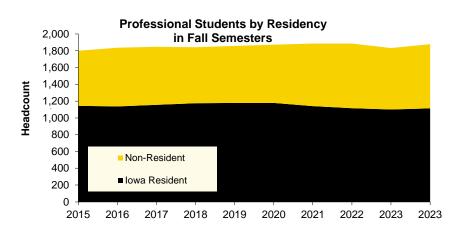

#### Fall Semester Professional and Postgraduate Student Headcount Enrollment by Residency

|                                   | 2015  | 2016  | 2017  | 2018  | 2019  | 2020  | 2021  | 2022  | 2023  | 2023  |
|-----------------------------------|-------|-------|-------|-------|-------|-------|-------|-------|-------|-------|
| New Professional Students         | 308   | 298   | 300   | 316   | 297   | 301   | 318   | 305   | 285   | 303   |
| Iowa Resident                     | 144   | 141   | 148   | 169   | 141   | 121   | 131   | 118   | 121   | 116   |
| Non-Resident                      | 164   | 157   | 152   | 147   | 156   | 180   | 187   | 187   | 164   | 187   |
| Percent Resident                  | 46.8% | 47.3% | 49.3% | 53.5% | 47.5% | 40.2% | 41.2% | 38.7% | 42.5% | 38.3% |
| UI Transfer Professional Students | 144   | 142   | 154   | 138   | 173   | 182   | 152   | 155   | 164   | 204   |
| Iowa Resident                     | 121   | 126   | 132   | 122   | 137   | 159   | 132   | 134   | 145   | 167   |
| Non-Resident                      | 23    | 16    | 22    | 16    | 36    | 23    | 20    | 21    | 19    | 37    |
| Percent Resident                  | 84.0% | 88.7% | 85.7% | 88.4% | 79.2% | 87.4% | 86.8% | 86.5% | 88.4% | 81.9% |
| Continuing Professional Students  | 1,347 | 1,395 | 1,393 | 1,387 | 1,387 | 1,390 | 1,416 | 1,426 | 1,384 | 1,370 |
| Iowa Resident                     | 878   | 870   | 875   | 884   | 901   | 899   | 877   | 864   | 835   | 831   |
| Non-Resident                      | 469   | 525   | 518   | 503   | 486   | 491   | 539   | 562   | 549   | 539   |
| Percent Resident                  | 65.2% | 62.4% | 62.8% | 63.7% | 65.0% | 64.7% | 61.9% | 60.6% | 60.3% | 60.7% |
| All Professional Students         | 1,799 | 1,835 | 1,847 | 1,841 | 1,857 | 1,873 | 1,886 | 1,886 | 1,833 | 1,877 |
| Iowa Resident                     | 1,143 | 1,137 | 1,155 | 1,175 | 1,179 | 1,179 | 1,140 | 1,116 | 1,101 | 1,114 |
| Non-Resident                      | 656   | 698   | 692   | 666   | 678   | 694   | 746   | 770   | 732   | 763   |
| Percent Resident                  | 63.5% | 62.0% | 62.5% | 63.8% | 63.5% | 62.9% | 60.4% | 59.2% | 60.1% | 59.4% |
| Postgraduate Students             | 1,306 | 1,323 | 1,398 | 1,292 | 1,295 | 1,282 | 1,297 | 1,302 | 1,410 | 1,420 |
| Iowa Resident                     | 1,023 | 1,052 | 1,115 | 1,016 | 1,020 | 1,001 | 1,021 | 1,025 | 1,099 | 1,086 |
| Non-Resident                      | 283   | 271   | 283   | 276   | 275   | 281   | 276   | 277   | 311   | 334   |
| Percent Resident                  | 78.3% | 79.5% | 79.8% | 78.6% | 78.8% | 78.1% | 78.7% | 78.7% | 77.9% | 76.5% |