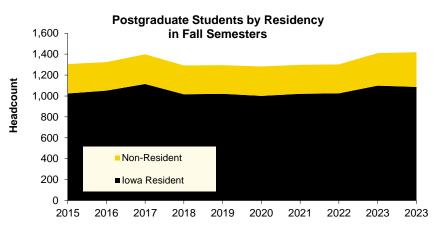

#### Fall Semester Professional and Postgraduate Student Headcount Enrollment by Residency

|                                   | 2015  | 2016  | 2017  | 2018  | 2019  | 2020  | 2021  | 2022  | 2023  | 2023  |
|-----------------------------------|-------|-------|-------|-------|-------|-------|-------|-------|-------|-------|
| New Professional Students         | 308   | 298   | 300   | 316   | 297   | 301   | 318   | 305   | 285   | 303   |
| Iowa Resident                     | 144   | 141   | 148   | 169   | 141   | 121   | 131   | 118   | 121   | 116   |
| Non-Resident                      | 164   | 157   | 152   | 147   | 156   | 180   | 187   | 187   | 164   | 187   |
| Percent Resident                  | 46.8% | 47.3% | 49.3% | 53.5% | 47.5% | 40.2% | 41.2% | 38.7% | 42.5% | 38.3% |
| UI Transfer Professional Students | 144   | 142   | 154   | 138   | 173   | 182   | 152   | 155   | 164   | 204   |
| Iowa Resident                     | 121   | 126   | 132   | 122   | 137   | 159   | 132   | 134   | 145   | 167   |
| Non-Resident                      | 23    | 16    | 22    | 16    | 36    | 23    | 20    | 21    | 19    | 37    |
| Percent Resident                  | 84.0% | 88.7% | 85.7% | 88.4% | 79.2% | 87.4% | 86.8% | 86.5% | 88.4% | 81.9% |
| Continuing Professional Students  | 1,347 | 1,395 | 1,393 | 1,387 | 1,387 | 1,390 | 1,416 | 1,426 | 1,384 | 1,370 |
| Iowa Resident                     | 878   | 870   | 875   | 884   | 901   | 899   | 877   | 864   | 835   | 831   |
| Non-Resident                      | 469   | 525   | 518   | 503   | 486   | 491   | 539   | 562   | 549   | 539   |
| Percent Resident                  | 65.2% | 62.4% | 62.8% | 63.7% | 65.0% | 64.7% | 61.9% | 60.6% | 60.3% | 60.7% |
| All Professional Students         | 1,799 | 1,835 | 1,847 | 1,841 | 1,857 | 1,873 | 1,886 | 1,886 | 1,833 | 1,877 |
| Iowa Resident                     | 1,143 | 1,137 | 1,155 | 1,175 | 1,179 | 1,179 | 1,140 | 1,116 | 1,101 | 1,114 |
| Non-Resident                      | 656   | 698   | 692   | 666   | 678   | 694   | 746   | 770   | 732   | 763   |
| Percent Resident                  | 63.5% | 62.0% | 62.5% | 63.8% | 63.5% | 62.9% | 60.4% | 59.2% | 60.1% | 59.4% |
| Postgraduate Students             | 1,306 | 1,323 | 1,398 | 1,292 | 1,295 | 1,282 | 1,297 | 1,302 | 1,410 | 1,420 |
| Iowa Resident                     | 1,023 | 1,052 | 1,115 | 1,016 | 1,020 | 1,001 | 1,021 | 1,025 | 1,099 | 1,086 |
| Non-Resident                      | 283   | 271   | 283   | 276   | 275   | 281   | 276   | 277   | 311   | 334   |
| Percent Resident                  | 78.3% | 79.5% | 79.8% | 78.6% | 78.8% | 78.1% | 78.7% | 78.7% | 77.9% | 76.5% |