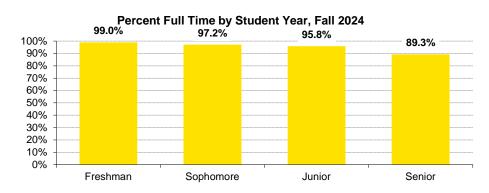

#### Fall Semester Headcount Enrollment by Full Time and Part Time

| Student Level                |           | 2015   | 2016   | 2017   | 2018   | 2019   | 2020   | 2021   | 2022   | 2023   | 2024   |
|------------------------------|-----------|--------|--------|--------|--------|--------|--------|--------|--------|--------|--------|
| Undergraduate                | Full Time | 19,898 | 20,857 | 21,217 | 21,688 | 21,202 | 20,227 | 19,748 | 20,255 | 20,622 | 21,255 |
|                              | Part Time | 3,335  | 3,498  | 3,217  | 2,221  | 2,209  | 2,077  | 1,860  | 1,718  | 1,508  | 1,483  |
| Freshman                     | Full Time | 5,784  | 6,117  | 5,442  | 5,311  | 5,251  | 4,707  | 4,708  | 5,487  | 5,273  | 5,260  |
|                              | Part Time | 552    | 574    | 479    | 163    | 104    | 112    | 75     | 74     | 49     | 52     |
| Sophomore                    | Full Time | 4,443  | 5,010  | 5,369  | 4,940  | 4,821  | 4,784  | 4,559  | 4,437  | 4,963  | 5,085  |
|                              | Part Time | 244    | 267    | 295    | 223    | 235    | 218    | 161    | 152    | 130    | 148    |
| Junior                       | Full Time | 4,771  | 4,798  | 5,462  | 5,734  | 5,268  | 5,233  | 5,143  | 4,886  | 5,030  | 5,494  |
|                              | Part Time | 423    | 436    | 476    | 403    | 404    | 415    | 380    | 304    | 278    | 240    |
| Senior                       | Full Time | 4,700  | 4,743  | 4,788  | 5,556  | 5,727  | 5,412  | 5,223  | 5,310  | 5,214  | 5,297  |
|                              | Part Time | 964    | 927    | 924    | 952    | 981    | 960    | 894    | 836    | 714    | 638    |
| Unclassified                 | Full Time | 200    | 189    | 156    | 147    | 135    | 91     | 115    | 135    | 142    | 119    |
|                              | Part Time | 1,152  | 1,294  | 1,043  | 480    | 485    | 372    | 350    | 352    | 337    | 405    |
| Graduate                     | Full Time | 2,952  | 2,963  | 2,951  | 2,946  | 3,017  | 3,122  | 3,269  | 3,218  | 3,190  | 3,281  |
|                              | Part Time | 2,717  | 2,715  | 2,831  | 2,862  | 2,857  | 3,019  | 3,146  | 2,938  | 2,889  | 2,883  |
| Master's                     | Full Time | 1,640  | 1,615  | 1,603  | 1,562  | 1,669  | 1,793  | 1,866  | 1,863  | 1,790  | 1,862  |
|                              | Part Time | 966    | 1,037  | 1,226  | 1,286  | 1,397  | 1,692  | 1,797  | 1,629  | 1,573  | 1,515  |
| Doctoral                     | Full Time | 1,287  | 1,323  | 1,317  | 1,356  | 1,297  | 1,295  | 1,359  | 1,326  | 1,366  | 1,377  |
|                              | Part Time | 1,280  | 1,176  | 1,107  | 1,027  | 1,062  | 1,062  | 1,098  | 1,074  | 1,048  | 1,113  |
| Other                        | Full Time | 25     | 25     | 31     | 28     | 51     | 34     | 44     | 29     | 34     | 42     |
|                              | Part Time | 471    | 502    | 498    | 549    | 398    | 265    | 251    | 235    | 268    | 255    |
| Professional                 | Full Time | 1,729  | 1,760  | 1,766  | 1,745  | 1,767  | 1,797  | 1,811  | 1,810  | 1,769  | 1,818  |
|                              | Part Time | 70     | 75     | 81     | 96     | 90     | 76     | 75     | 76     | 64     | 59     |
| Total excluding Postgraduate | Full Time | 24,579 | 25,580 | 25,934 | 26,379 | 25,986 | 25,146 | 24,828 | 25,283 | 25,581 | 26,354 |
|                              | Part Time | 6,122  | 6,288  | 6,129  | 5,179  | 5,156  | 5,172  | 5,081  | 4,732  | 4,461  | 4,425  |
|                              | Total     | 30,701 | 31,868 | 32,063 | 31,558 | 31,142 | 30,318 | 29,909 | 30,015 | 30,042 | 30,779 |
| Postgraduate                 | Full Time | 1,306  | 1,323  | 1,398  | 1,292  | 1,295  | 1,282  | 1,297  | 1,302  | 1,410  | 1,420  |
|                              | Part Time | 0      | 0      | 0      | 0      | 0      | 0      | 0      | 0      | 0      | 0      |
| Total                        | Full Time | 25,885 | 26,903 | 27,332 | 27,671 | 27,281 | 26,428 | 26,125 | 26,585 | 26,991 | 27,774 |
|                              | Part Time | 6,122  | 6,288  | 6,129  | 5,179  | 5,156  | 5,172  | 5,081  | 4,732  | 4,461  | 4,425  |
|                              | Total     | 32,007 | 33,191 | 33,461 | 32,850 | 32,437 | 31,600 | 31,206 | 31,317 | 31,452 | 32,199 |