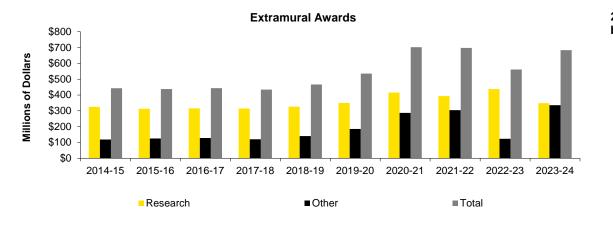

br>20.9  | \$<br>20.4  | \$<br>20.7  | \$<br>20.8  | \$<br>5.2   |
| Equipment                  | \$<br>6.2   | \$<br>3.6   | \$<br>2.1   | \$<br>3.9   | \$<br>3.6   | \$<br>1.3   | \$<br>5.1   | \$<br>2.0   | \$<br>4.3   | \$<br>3.4   |
| Awards by Source           |             |             |             |             |             |             |             |             |             |             |
| Federal                    | \$<br>231.9 | \$<br>240.3 | \$<br>224.4 | \$<br>260.5 | \$<br>281.6 | \$<br>346.7 | \$<br>431.3 | \$<br>343.1 | \$<br>366.3 | \$<br>314.3 |
| Non-Federal                | \$<br>211.1 | \$<br>197.6 | \$<br>218.9 | \$<br>174.1 | \$<br>185.3 | \$<br>188.8 | \$<br>271.1 | \$<br>354.8 | \$<br>195.0 | \$<br>369.5 |

Source: UI Research Information System (UIRIS)







#### Federal Research Awards by Agency (in millions)

|                                                  | 2014-15     | 2015-16     | 2016-17     | 2017-18     | 2018-19     | 2019-20     | 2020-21     | 2021-22     | 2022-23     | 2023-24     |
|--------------------------------------------------|-------------|-------------|-------------|-------------|-------------|-------------|-------------|-------------|-------------|-------------|
| National Institutes of Health (NIH)              | \$<br>146.7 | \$<br>159.4 | \$<br>140.0 | \$<br>180.4 | \$<br>171.7 | \$<br>187.3 | \$<br>200.3 | \$<br>186.3 | \$<br>187.9 | \$<br>177.3 |
| Dept of Health & Human Services - Other than NIH | \$<br>22.4  | \$<br>18.2  | \$<br>17.3  | \$<br>19.4  | \$<br>24.7  | \$<br>61.7  | \$<br>55.8  | \$<br>57.1