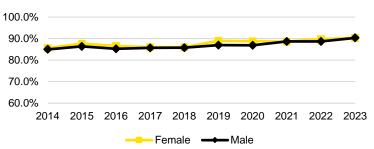

## **IOWA** Students

| Fall Semester Headcount Enrollment by Student Level                       | 6  |
|---------------------------------------------------------------------------|----|
| Fall Semester Headcount Enrollment by Sex                                 | 8  |
| Fall Semester Headcount Enrollment by Racial/Ethnic Category              | 10 |
| Fall Semester Headcount Enrollment by Residency                           |    |
| Undergraduate Students                                                    | 14 |
| Graduate Students                                                         | 15 |
| Professional and Postgraduate Students                                    | 16 |
| Fall Semester Headcount Enrollment by Geographic Origin                   | 17 |
| Fall Semester Headcount Enrollment by Full Time and Part Time             | 18 |
| Fall Semester Headcount Enrollment by Enrolled Credit Hours               |    |
| Fall Semester Headcount Enrollment by Age                                 | 21 |
| Fall Semester Undergraduate Headcount Enrollment by First Generation      |    |
| Status and Sex                                                            | 23 |
| Fall Semester Undergraduate Headcount Enrollment by First Generation      |    |
| Status and Racial/Ethnic Category                                         | 24 |
| Fall Semester Headcount – New Students                                    | 25 |
| Fall Semester Headcount – New First-Year Students                         | 26 |
| Fall Semester Student FTE by Student Level                                | 30 |
| Headcount of Fall Semester New Freshmen Applicants                        | 32 |
| Retention and Graduation Rates of New First Time Full Time Students       |    |
| By Fall Semester Entrance Cohort                                          | 33 |
| By Residency and Fall Semester Entrance Cohort                            |    |
| By Sex and Fall Semester Entrance Cohort                                  | 35 |
| By Race/Ethnicity and Fall Semester Entrance Cohort                       |    |
| By First-Generation Status and Fall Semester Entrance Cohort              | 37 |
| By Title IV Financial Aid Participation and Fall Semester Entrance Cohort |    |
| Number of Degree Programs Completed by Student Level                      | 39 |
| Number of Degree Programs Completed by Sex and by Student Level           |    |
| Five Largest Majors by Degrees Conferred                                  | 41 |
| Distribution of Alumni by State                                           | 42 |