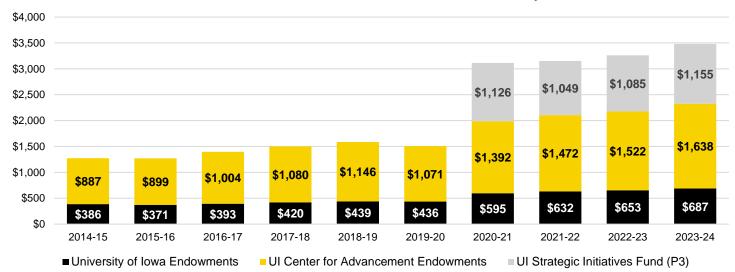

| \$1,049  | \$1,085  | \$1,155  |
| Combined Endowments                     | \$1,273 | \$1,270 | \$1,397  | \$1,500  | \$1,585  | \$1,506  | \$3,113  | \$3,153  | \$3,260  | \$3,480  |
| UI Center for Advancement Distributions | \$95.55 | \$97.56 | \$142.41 | \$125.39 | \$136.62 | \$133.53 | \$101.86 | \$124.24 | \$156.75 | \$170.71 |

Sources:

University of Iowa Center for Advancement

Annual University of Iowa audited Financial Report

(http://afr.fo.uiowa.edu/annual-reports)

Note: the UI Strategic Initiatives Fund was formed to manage the proceeds of the university's public-private partnership (P3) with ENGIE North America and Meridiam.

https://strategicplan.uiowa.edu/public-private-partnership-p3

#### 10-Year Combined UI-UI Center for Advancement Endowment Pool, by Fiscal Year



## IOWA Colleges

| Fall Semester Headcount Enrollment by College and by Student Level | 80 |
|--------------------------------------------------------------------|----|
| Degree Program Completions by College                              | 82 |
| Alumni by College                                                  |    |
| Fiscal Year Student Credit Hours by College of Student's Primary   |    |
| Program of Study and by Student Level                              | 84 |
| Fiscal Year Student Credit Hours by Administrative Home College    |    |
| and by Student Level                                               | 86 |
| November 1 Faculty FTE by Faculty Category and by Organization     |    |
| Headcount of Faculty by Faculty Category and by College            | 91 |
| Extramural Awards