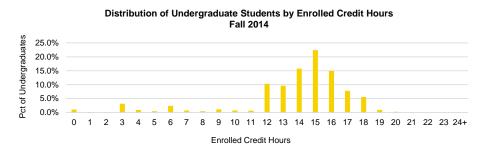

#### Fall Semester Headcount Enrollment by Enrolled Credit Hours

|       | 2014         |              |        |              |          |            |            |        | 2019         |           |        |              |          |            |            |        | 2024         |           |        |              |          |            |            |        |
|-------|--------------|--------------|--------|--------------|----------|------------|------------|--------|--------------|-----------|--------|--------------|----------|------------|------------|--------|--------------|-----------|--------|--------------|----------|------------|------------|--------|
|       |              |              |        |              |          |            |            |        |              |           |        |              |          |            |            |        |              |           |        |              |          |            |            |        |
|       | Ugrad I      | Ugrad not    |        | Grad         | Grad not |            |            |        | Ugrad        | Ugrad not |        | Grad         | Grad not |            |            |        | Ugrad        | Ugrad not |        | Grad         | Grad not |            |            |        |
|       | •            | degree/      |        | degree/      | degree/  |            |            |        | degree/      | degree/   |        | degree/      | degree/  |            |            |        | degree/      | degree/   |        | degree/      | degree/  |            |            |        |
|       | certificate- | certificate- |        | certificate- |          |            |            |        | certificate- |           | 3      | certificate- |          |            |            |        | certificate- |           | 3      | certificate- |          |            |            |        |
| SCH   | seeking      | seeking      | Total  | seeking      | seeking  | Grad Total | First Prof | Total  | seeking      | seeking   | Total  | seeking      | seeking  | Grad Total | First Prof | Total  | seeking      | seeking   | Total  | seeking      | seeking  | Grad Total | First Prof | Total  |
| 0     | 221          | 19           | 240    | 67           | 11       | 78         | 8          | 326    | 56           | 16        | 72     | 16           | 19       | 35         | 11         | 118    | 35           | 14        | 49     | 12           | 13       | 25         | 10         | 84     |
| 1     | 17           | 27           | 44     | 124          | 17       | 141        | 3          | 188    | 22           | 32        | 54     | 450          | 13       | 463        | 10         | 527    | 11           | 15        | 26     | 477          | 4        | 481        | 4          | 511    |
| 2     | 19           | 4            | 23     | 632          | 10       | 642        | 14         | 679    | 37           | 14        | 51     | 212          | 8        | 220        | 11         | 282    | 17           | 5         | 22     | 213          | 7        | 220        | 6          | 248    |
| 3     | 311          | 390          | 701    | 557          | 269      | 826        | 6          | 1,533  | 298          | 157       | 455    | 778          | 173      | 951        | 7          | 1,413  | 153          | 147       | 300    | 614          | 48       | 662        | 10         | 972    |
| 4     | 138          | 69           | 207    | 85           | 10       | 95         | 1          | 303    | 107          | 62        | 169    | 88           | 2        | 90         | 1          | 260    | 57           | 36        | 93     | 90           | 5        | 95         | 5          | 193    |
| 5     | 87           | 14           | 101    | 70           | 7        | 77         | 3          | 181    | 51           | 29        | 80     | 43           | 2        | 45         | 1          | 126    | 17           | 10        | 27     | 41           | 7        | 48         | 3          | 78     |
| 6     | 494          | 36           | 530    | 566          | 106      | 672        | 2          | 1,204  | 443          | 69        | 512    | 849          | 64       | 913        | 6          | 1,431  | 246          | 23        | 269    | 1,156        | 11       | 1,167      | 4          | 1,440  |
| 7     | 141          | 20           | 161    | 78           | 3        | 81         | 0          | 242    | 98           | 13        | 111    | 64           | 0        | 64         | 0          | 175    | 75           | 8         | 83     | 122          | 0        | 122        | 1          | 206    |
| 8     | 93           | 13           | 106    | 69           | 1        | 70         | 3          | 179    | 107          | 13        | 120    | 73           | 0        | 73         | 1          | 194    | 80           | 10        | 90     | 62           | 0        | 62         | 4          | 156    |
| 9     | 244          | 13           | 257    | 841          | 20       | 861        | 2          | 1,120  | 288          | 12        | 300    | 817          | 5        | 822        | 0          | 1,122  | 225          | 12        | 237    | 933          | 4        | 937        | 2          | 1,176  |
| 10    | 159          | 7            | 166    | 432          | 1        | 433        | 14         | 613    | 163          | 6         | 169    | 325          | 0        | 325        | 12         | 506    | 115          | 61        | 176    | 317          | 0        | 317        | 3          | 496    |
| 11    | 145          | 6            | 151    | 229          | 2        | 231        | 13         | 395    | 112          | 4         | 116    | 231          | 0        | 231        | 30         | 377    | 91           | 20        | 111    | 179          | 1        | 180        | 7          | 298    |
| 12    | 2,255        | 36           | 2,291  | 578          | 2        | 580        | 123        | 2,994  | 2552         | 20        | 2,572  | 505          | 1        | 506        | 123        | 3,201  | 2200         | 42        | 2,242  | 648          | 0        | 648        | 79         | 2,969  |
| 13    | 2,117        | 26           | 2,143  | 260          | 0        | 260        | 66         | 2,469  | 2220         | 16        | 2,236  | 253          | 2        | 255        | 75         | 2,566  | 2243         | 31        | 2,274  | 313          | 0        | 313        | 117        | 2,704  |
| 14    | 3,474        | 34           | 3,508  | 155          | 1        | 156        | 128        | 3,792  | 2986         | 13        | 2,999  | 180          | 1        | 181        | 103        | 3,283  | 3118         | 13        | 3,131  | 114          | 0        | 114        | 118        | 3,363  |
| 15    | 4,947        | 36           | 4,983  | 356          | 2        | 358        | 332        | 5,673  | 5015         | 26        | 5,041  | 476          | 3        | 479        | 188        | 5,708  | 5351         | 16        | 5,367  | 505          | 0        | 505        | 296        | 6,168  |
| 16    | 3,311        | 9            | 3,320  | 76           | 0        | 76         | 119        | 3,515  | 3989         | 22        | 4,011  | 25           | 1        | 26         | 73         | 4,110  | 4266         | 9         | 4,275  | 84           | 0        | 84         | 134        | 4,493  |
| 17    | 1,724        | 5            | 1,729  | 13           | 0        | 13         | 65         | 1,807  | 2181         | 5         | 2,186  | 25           | 1        | 26         | 7          | 2,219  | 2251         | 0         | 2,251  | 7            | 0        | 7          | 43         | 2,301  |
| 18    | 1,213        | 26           | 1,239  | 42           | 0        | 42         | 291        | 1,572  | 1604         | 18        | 1,622  | 47           | 1        | 48         | 191        | 1,861  | 1363         | 3         | 1,366  | 54           | 0        | 54         | 144        | 1,564  |
| 19    | 212          | 0            | 212    | 12           | 0        | 12         | 26         | 250    | 338          | 0         | 338    | 4            | 0        | 4          | 95         | 437    | 234          | 0         | 234    | 50           | 0        | 50         | 63         | 347    |
| 20    | 61           | 0            | 61     | 47           | 0        | 47         | 112        | 220    | 125          | 0         | 125    | 43           | 0        | 43         | 40         | 208    | 63           | 0         | 63     | 0            | 0        | 0          | 101        | 164    |
| 21    | 33           | 0            | 33     | 36           | 0        | 36         | 185        | 254    | 46           | 0         | 46     | 24           | 0        | 24         | 73         | 143    | 34           | 0         | 34     | 22           | 0        | 22         | 3          | 59     |
| 22    | 8            | 0            | 8      | 0            | 0        | 0          | 21         | 29     | 16           | 0         | 16     | 0            | 0        | 0          | 15         | 31     | 12           | 0         | 12     | 0            | 0        | 0          | 52         | 64     |
| 23    | 2            | 0            | 2      | 0            | 0        | 0          | 141        | 143    | 5            | 0         | 5      | 0            | 0        | 0          | 15         | 20     | 4            | 0         | 4      | 0            | 0        | 0          | 92         | 96     |
| 24+   | 2            | 0            | 2      | 0            | 0        | 0          |            | 136    | 5            | 0         | 5      | 50           | 0        | 50         |            | 824    | 2            | 0         | 2      | 51           | 0        | 51         | 576        | 629    |
| Total | 21,428       | 790          | 22,218 | 5,325        | 462      | 5,787      | 1,812      | 29,817 | 22,864       | 547       | 23,411 | 5,578        | 296      | 5,874      | 1,857      | 31,142 | 22,263       | 475       | 22,738 | 6,064        | 100      | 6,164      | 1,877      | 30,779 |