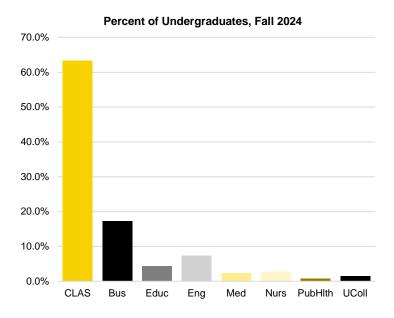

| 407          | 419          |
| Public Health           | 341          | 363          | 416          | 465          | 529          | 594          | 589          | 526          | 480          | 493          |
| Graduate College        | 895          | 826          | 864          | 854          | 853          | 880          | 885          | 872          | 949          | 983          |
| University College      | 557          | 540          | 529          | 524          | 467          | 411          | 358          | 344          | 373          | continued    |

Source: MAUI/Registrar's data warehouse (see Note 1). See Note 2 regarding discrepancies with census-date reporting for fall 2011.

continued



## Fall Semester Headcount Enrollment by College and by Student Level, continued











#### **Degree Program Completions by College**

|                                    | 2014-15 | 2015-16 | 2016-17 | 2017-18 | 2018-19 | 2019-20 | 2020-21 | 2021-22 | 2022-23    | 2023-24 |
|------------------------------------|---------|---------|---------|---------|---------|---------|---------|---------|------------|---------|
| College of Liberal Arts & Sciences |         |         |         |         |         |         |         |         |            |         |
| Bachelor's                         | 3,313   | 3,310   | 3,288   | 3,134   | 3,570   | 3,760   | 3,571   | 3,256   | 3,299      | 3,123   |
| Master's                           | 447     | 483     | 494     | 440     | 484     | 448     | 480     | 456     | 541        | 434     |
| Doctorate