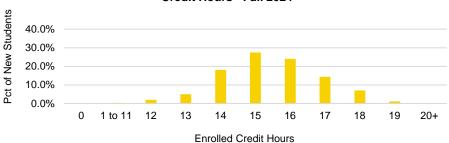

#### Fall Semester Headcount Enrollment by Enrolled Credit Hours

|       | 2014         |              |        |              |          |            |            |        | 2019         |           |        |              |          |            |            |        | 2024         |           |        |              |          |            |            |        |
|-------|--------------|--------------|--------|--------------|----------|------------|------------|--------|--------------|-----------|--------|--------------|----------|------------|------------|--------|--------------|-----------|--------|--------------|----------|------------|------------|--------|
|       |              |              |        |              |          |            |            |        |              |           |        |              |          |            |            |        |              |           |        |              |          |            |            |        |
|       | Ugrad I      | Ugrad not    |        | Grad         | Grad not |            |            |        | Ugrad        | Ugrad not |        | Grad         | Grad not |            |            |        | Ugrad        | Ugrad not |        | Grad         | Grad not |            |            |        |
|       | •            | degree/      |        | degree/      | degree/  |            |            |        | degree/      | degree/   |        | degree/      | degree/  |            |            |        | degree/      | degree/   |        | degree/      | degree/  |            |            |        |
|       | certificate- | certificate- |        | certificate- |          |            |            |        | certificate- |           | 3      | certificate- |          |            |            |        | certificate- |           | 3      | certificate- |          |            |            |        |
| SCH   | seeking      | seeking      | Total  | seeking      | seeking  | Grad Total | First Prof | Total  | seeking      | seeking   | Total  | seeking      | seeking  | Grad Total | First Prof | Total  | seeking      | seeking   | Total  | seeking      | seeking  | Grad Total | First Prof | Total  |
| 0     | 221          | 19           | 240    | 67           | 11       | 78         | 8          | 326    | 56           | 16        | 72     | 16           | 19       | 35         | 11         | 118    | 35           | 14        | 49     | 12           | 13       | 25         | 10         | 84     |
| 1     | 17           | 27           | 44     | 124          | 17       | 141        | 3          | 188    | 22           | 32        | 54     | 450          | 13       | 463        | 10         | 527    | 11           | 15        | 26     | 477          | 4        | 481        | 4          | 511    |
| 2     | 19           | 4            | 23     | 632          | 10       | 642        | 14         | 679    | 37           | 14        | 51     | 212          | 8        | 220        | 11         | 282    | 17           | 5         | 22     | 213          | 7        | 220        | 6          | 248    |
| 3     | 311          | 390          | 701    | 557          | 269      | 826        | 6          | 1,533  | 298          | 157       | 455    | 778          | 173      | 951        | 7          | 1,413  | 153          | 147       | 300    | 614          | 48       | 662        | 10         | 972    |
| 4     | 138          | 69           | 207    | 85           | 10       | 95         | 1          | 303    | 107          | 62        | 169    | 88           | 2        | 90         | 1          | 260    | 57           | 36        | 93     | 90           | 5        | 95         | 5          | 193    |
| 5     | 87           | 14           | 101    | 70           | 7        | 77         | 3          | 181    | 51           | 29        | 80     | 43           | 2        | 45         | 1          | 126    | 17           | 10        | 27     | 41           | 7        | 48         | 3          | 78     |
| 6     | 494          | 36           | 530    | 566          | 106      | 672        | 2          | 1,204  | 443          | 69        | 512    | 849          | 64       | 913        | 6          | 1,431  | 246          | 23        | 269    | 1,156        | 11       | 1,167      | 4          | 1,440  |
| 7     | 141          | 20           | 161    | 78           | 3        | 81         | 0          | 242    | 98           | 13        | 111    | 64           | 0        | 64         | 0          | 175    | 75           | 8         | 83     | 122          | 0        | 122        | 1          | 206    |
| 8     | 93           | 13           | 106    | 69           | 1        | 70         | 3          | 179    | 107          | 13        | 120    | 73           | 0        | 73         | 1          | 194    | 80           | 10        | 90     | 62           | 0        | 62         | 4          | 156    |
| 9     | 244          | 13           | 257    | 841          | 20       | 861        | 2          | 1,120  | 288          | 12        | 300    | 817          | 5        | 822        | 0          | 1,122  | 225          | 12        | 237    | 933          | 4        | 937        | 2          | 1,176  |
| 10    | 159          | 7            | 166    | 432          | 1        | 433        | 14         | 613    | 163          | 6         | 169    | 325          | 0        | 325        | 12         | 506    | 115          | 61        | 176    | 317          | 0        | 317        | 3          | 496    |
| 11    | 145          | 6            | 151    | 229          | 2        | 231        | 13         | 395    | 112          | 4         | 116    | 231          | 0        | 231        | 30         | 377    | 91           | 20        | 111    | 179          | 1        | 180        | 7          | 298    |
| 12    | 2,255        | 36           | 2,291  | 578          | 2        | 580        | 123        | 2,994  | 2552         | 20        | 2,572  | 505          | 1        | 506        | 123        | 3,201  | 2200         | 42        | 2,242  | 648          | 0        | 648        | 79         | 2,969  |
| 13    | 2,117        | 26           | 2,143  | 260          | 0        | 260        | 66         | 2,469  | 2220         | 16        | 2,236  | 253          | 2        | 255        | 75         | 2,566  | 2243         | 31        | 2,274  | 313          | 0        | 313        | 117        | 2,704  |
| 14    | 3,474        | 34           | 3,508  | 155          | 1        | 156        | 128        | 3,792  | 2986         | 13        | 2,999  | 180          | 1        | 181        | 103        | 3,283  | 3118         | 13        | 3,131  | 114          | 0        | 114        | 118        | 3,363  |
| 15    | 4,947        | 36           | 4,983  | 356          | 2        | 358        | 332        | 5,673  | 5015         | 26        | 5,041  | 476          | 3        | 479        | 188        | 5,708  | 5351         | 16        | 5,367  | 505          | 0        | 505        | 296        | 6,168  |
| 16    | 3,311        | 9            | 3,320  | 76           | 0        | 76         | 119        | 3,515  | 3989         | 22        | 4,011  | 25           | 1        | 26         | 73         | 4,110  | 4266         | 9         | 4,275  | 84           | 0        | 84         | 134        | 4,493  |
| 17    | 1,724        | 5            | 1,729  | 13           | 0        | 13         | 65         | 1,807  | 2181         | 5         | 2,186  | 25           | 1        | 26         | 7          | 2,219  | 2251         | 0         | 2,251  | 7            | 0        | 7          | 43         | 2,301  |
| 18    | 1,213        | 26           | 1,239  | 42           | 0        | 42         | 291        | 1,572  | 1604         | 18        | 1,622  | 47           | 1        | 48         | 191        | 1,861  | 1363         | 3         | 1,366  | 54           | 0        | 54         | 144        | 1,564  |
| 19    | 212          | 0            | 212    | 12           | 0        | 12         | 26         | 250    | 338          | 0         | 338    | 4            | 0        | 4          | 95         | 437    | 234          | 0         | 234    | 50           | 0        | 50         | 63         | 347    |
| 20    | 61           | 0            | 61     | 47           | 0        | 47         | 112        | 220    | 125          | 0         | 125    | 43           | 0        | 43         | 40         | 208    | 63           | 0         | 63     | 0            | 0        | 0          | 101        | 164    |
| 21    | 33           | 0            | 33     | 36           | 0        | 36         | 185        | 254    | 46           | 0         | 46     | 24           | 0        | 24         | 73         | 143    | 34           | 0         | 34     | 22           | 0        | 22         | 3          | 59     |
| 22    | 8            | 0            | 8      | 0            | 0        | 0          | 21         | 29     | 16           | 0         | 16     | 0            | 0        | 0          | 15         | 31     | 12           | 0         | 12     | 0            | 0        | 0          | 52         | 64     |
| 23    | 2            | 0            | 2      | 0            | 0        | 0          | 141        | 143    | 5            | 0         | 5      | 0            | 0        | 0          | 15         | 20     | 4            | 0         | 4      | 0            | 0        | 0          | 92         | 96     |
| 24+   | 2            | 0            | 2      | 0            | 0        | 0          |            | 136    | 5            | 0         | 5      | 50           | 0        | 50         |            | 824    | 2            | 0         | 2      | 51           | 0        | 51         | 576        | 629    |
| Total | 21,428       | 790          | 22,218 | 5,325        | 462      | 5,787      | 1,812      | 29,817 | 22,864       | 547       | 23,411 | 5,578        | 296      | 5,874      | 1,857      | 31,142 | 22,263       | 475       | 22,738 | 6,064        | 100      | 6,164      | 1,877      | 30,779 |

Note: Totals do not include postgraduate students.