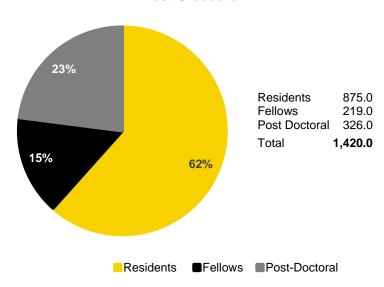

#### Fall Semester Headcount Enrollment by Student Level

| Student Level                | 2015   | 2016   | 2017   | 2018   | 2019   | 2020   | 2021   | 2022   | 2023   | 2024   |
|------------------------------|--------|--------|--------|--------|--------|--------|--------|--------|--------|--------|
| Undergraduate                | 23,233 | 24,355 | 24,434 | 23,909 | 23,411 | 22,304 | 21,608 | 21,973 | 22,130 | 22,738 |
| Freshmen                     | 6,336  | 6,691  | 5,921  | 5,474  | 5,355  | 4,819  | 4,783  | 5,561  | 5,322  | 5,312  |
| Sophomores                   | 4,687  | 5,277  | 5,664  | 5,163  | 5,056  | 5,002  | 4,720  | 4,589  | 5,093  | 5,233  |
| Juniors                      | 5,194  | 5,234  | 5,938  | 6,137  | 5,672  | 5,648  | 5,523  | 5,190  | 5,308  | 5,734  |
| Seniors                      | 5,664  | 5,670  | 5,712  | 6,508  | 6,708  | 6,372  | 6,117  | 6,146  | 5,928  | 5,935  |
| Unclassified                 | 1,352  | 1,483  | 1,199  | 627    | 620    | 463    | 465    | 487    | 479    | 524    |
| Graduate                     | 5,669  | 5,678  | 5,782  | 5,808  | 5,874  | 6,141  | 6,415  | 6,156  | 6,079  | 6,164  |
| Master's                     | 2,606  | 2,652  | 2,829  | 2,848  | 3,066  | 3,485  | 3,663  | 3,492  | 3,363  | 3,377  |
| Doctoral                     | 2,567  | 2,499  | 2,424  | 2,383  | 2,359  | 2,357  | 2,457  | 2,400  | 2,414  | 2,490  |
| PhD                          | 2,125  | 2,039  | 1,965  | 1,928  | 1,889  | 1,864  | 1,914  | 1,844  | 1,854  | 1,906  |
| Professional                 | 326    | 348    | 341    | 350    | 366    | 370    | 408    | 404    | 407    | 420    |
| Other                        | 116    | 112    | 118    | 105    | 104    | 123    | 135    | 152    | 153    | 164    |
| Other                        | 496    | 527    | 529    | 577    | 449    | 299    | 295    | 264    | 302    | 297    |
| Professional                 | 1,799  | 1,835  | 1,847  | 1,841  | 1,857  | 1,873  | 1,886  | 1,886  | 1,833  | 1,877  |
| Dentistry (DDS)              | 322    | 323    | 329    | 331    | 334    | 327    | 332    | 334    | 325    | 333    |
| Law (JD)                     | 392    | 426    | 419    | 422    | 431    | 474    | 501    | 500    | 492    | 502    |
| Medicine (MD)                | 657    | 658    | 668    | 663    | 666    | 657    | 667    | 663    | 658    | 672    |
| Pharmacy (PharmD)            | 428    | 428    | 431    | 425    | 426    | 415    | 386    | 389    | 358    | 370    |
| Total excluding Postgraduate | 30,701 | 31,868 | 32,063 | 31,558 | 31,142 | 30,318 | 29,909 | 30,015 | 30,042 | 30,779 |
| Postgraduate                 | 1,306  | 1,323  | 1,398  | 1,292  | 1,295  | 1,282  | 1,297  | 1,302  | 1,410  | 1,420  |
| Residents                    | 783    | 822    | 906    | 806    | 823    | 789    | 813    | 824    | 884    | 875    |
| Fellows                      | 176    | 185    | 195    | 195    | 191    | 200    | 206    | 209    | 221    | 219    |
| Post-Doctoral                | 347    | 316    | 297    | 291    | 281    | 293    | 278    | 269    | 305    | 326    |
| Total                        | 32,007 | 33,191 | 33,461 | 32,850 | 32,437 | 31,600 | 31,206 | 31,317 | 31,452 | 32,199 |
| Percent Undergraduate        | 72.6%  | 73.4%  | 73.0%  | 72.8%  | 72.2%  | 70.6%  | 69.2%  | 70.2%  | 70.4%  | 70.6%  |
| Percent Graduate             | 17.7%  | 17.1%  | 17.3%  | 17.7%  | 18.1%  | 19.4%  | 20.6%  | 19.7%  | 19.3%  | 19.1%  |
| Percent Professional         | 5.6%   | 5.5%   | 5.5%   | 5.6%   | 5.7%   | 5.9%   | 6.0%   | 6.0%   | 5.8%   | 5.8%   |
| Percent Postgraduate         | 4.1%   | 4.0%   | 4.2%   | 3.9%   | 4.0%   | 4.1%   | 4.2%   | 4.2%   | 4.5%   | 4.4%   |