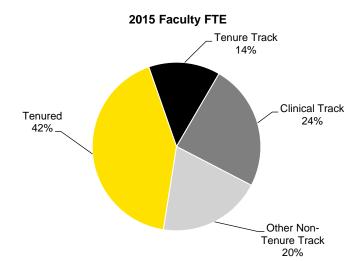

1.60     | 4.22     | 2.84     | 1.83     | 1.00     |
| Clinical/Adjunct       | 73.14    | 68.34    | 74.37    | 71.41    | 64.09    | 56.96    | 54.54    | 47.94    | 54.44    | 49.91    |
| Visitors               | 104.18   | 103.29   | 97.63    | 111.46   | 87.21    | 61.20    | 67.51    | 66.07    | 90.73    | 96.34    |
| Emeritus               | 8.83     | 9.68     | 8.11     | 8.84     | 7.08     | 6.66     | 6.93     | 6.63     | 6.98     | 6.75     |
| Other                  | 56.13    | 70.76    | 90.11    | 91.76    | 104.32   | 90.90    | 83.27    | 79.31    | 27.75    | 95.59    |
| Total                  | 2,607.01 | 2,672.44 | 2,724.19 | 2,759.64 | 2,797.40 | 2,763.72 | 2,758.41 | 2,726.35 | 2,746.05 | 2,825.22 |

Source: November 1 Peoplesoft HR, as reported in ProView.







### **November 1 Faculty FTE by Fund Group**

| -                             |          |              | Fall 2015      |            |          |         |              | Fall 2024      |            |          |
|-------------------------------|----------|--------------|----------------|------------|----------|---------|--------------|----------------|------------|----------|
| Fund Name                     | Tenured  | Tenure Track | Clinical Track | Other Non- | Total    | Tenured | Tenure Track | Clinical Track | Other Non- | Total    |
| General Education Funds       | 752.21   | 255.84       | 154.22         | 375.28     | 1,537.55 | 635.59  | 221.73       | 174.03         | 416.56     | 1,447.91 |
| Organized Activities Funds    | 174.46   | 52.09        | 447.55         | 97.