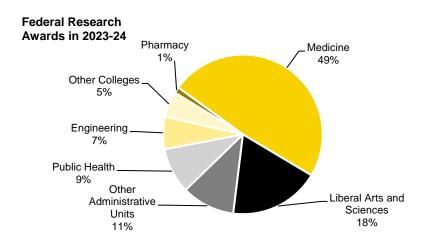

#### First Generation Students as a Percentage of All Undergraduate Students 25.0% 20.0% 15.0% 10.0% 5.0% 0.0%

2022

2023

2024

2016 2017 2018 2019 2020 2021