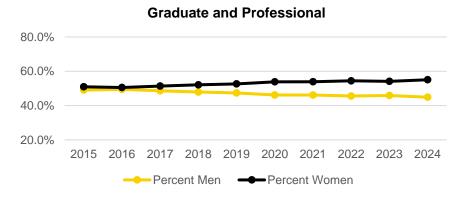

#### **Fall Semester Headcount Enrollment by Sex**

| Student  | Level                | 2015   | 2016   | 2017   | 2018   | 2019   | 2020   | 2021   | 2022   | 2023   | 2024   |
|----------|----------------------|--------|--------|--------|--------|--------|--------|--------|--------|--------|--------|
| Underg   | aduate               | 23,233 | 24,355 | 24,434 | 23,909 | 23,411 | 22,304 | 21,608 | 21,973 | 22,130 | 22,738 |
|          | Men                  | 11,170 | 11,562 | 11,529 | 11,156 | 10,796 | 10,091 | 9,564  | 9,651  | 9,705  | 9,900  |
|          | Women                | 12,063 | 12,793 | 12,905 | 12,753 | 12,615 | 12,213 | 12,044 | 12,322 | 12,425 | 12,838 |
|          | Percent Men          | 48.1%  | 47.5%  | 47.2%  | 46.7%  | 46.1%  | 45.2%  | 44.3%  | 43.9%  | 43.9%  | 43.5%  |
|          | Percent Women        | 51.9%  | 52.5%  | 52.8%  | 53.3%  | 53.9%  | 54.8%  | 55.7%  | 56.1%  | 56.1%  | 56.5%  |
| Graduat  | e                    | 5,669  | 5,678  | 5,782  | 5,808  | 5,874  | 6,141  | 6,415  | 6,156  | 6,079  | 6,164  |
|          | Men                  | 2,756  | 2,784  | 2,792  | 2,742  | 2,754  | 2,818  | 2,942  | 2,802  | 2,775  | 2,761  |
|          | Women                | 2,913  | 2,894  | 2,990  | 3,066  | 3,120  | 3,323  | 3,473  | 3,354  | 3,304  | 3,403  |
|          | Percent Men          | 48.6%  | 49.0%  | 48.3%  | 47.2%  | 46.9%  | 45.9%  | 45.9%  | 45.5%  | 45.6%  | 44.8%  |
|          | Percent Women        | 51.4%  | 51.0%  | 51.7%  | 52.8%  | 53.1%  | 54.1%  | 54.1%  | 54.5%  | 54.4%  | 55.2%  |
| Profess  | ional                | 1,799  | 1,835  | 1,847  | 1,841  | 1,857  | 1,873  | 1,886  | 1,886  | 1,833  | 1,877  |
|          | Men                  | 907    | 931    | 918    | 922    | 908    | 882    | 886    | 863    | 855    | 851    |
|          | Women                | 892    | 904    | 929    | 919    | 949    | 991    | 1,000  | 1,023  | 978    | 1,026  |
|          | Percent Men          | 50.4%  | 50.7%  | 49.7%  | 50.1%  | 48.9%  | 47.1%  | 47.0%  | 45.8%  | 46.6%  | 45.3%  |
|          | Percent Women        | 49.6%  | 49.3%  | 50.3%  | 49.9%  | 51.1%  | 52.9%  | 53.0%  | 54.2%  | 53.4%  | 54.7%  |
| Total ex | cluding Postgraduate | 30,701 | 31,868 | 32,063 | 31,558 | 31,142 | 30,318 | 29,909 | 30,015 | 30,042 | 30,779 |
|          | Men                  | 14,833 | 15,277 | 15,239 | 14,820 | 14,458 | 13,791 | 13,392 | 13,316 | 13,335 | 13,512 |
|          | Women                | 15,868 | 16,591 | 16,824 | 16,738 | 16,684 | 16,527 | 16,517 | 16,699 | 16,707 | 17,267 |
|          | Percent Men          | 48.3%  | 47.9%  | 47.5%  | 47.0%  | 46.4%  | 45.5%  | 44.8%  | 44.4%  | 44.4%  | 43.9%  |
|          | Percent Women        | 51.7%  | 52.1%  | 52.5%  | 53.0%  | 53.6%  | 54.5%  | 55.2%  | 55.6%  | 55.6%  | 56.1%  |
| Postgra  | duate                | 1,306  | 1,323  | 1,398  | 1,292  | 1,295  | 1,282  | 1,297  | 1,302  | 1,410  | 1,420  |
|          | Men                  | 745    | 754    | 799    | 760    | 755    | 739    | 741    | 742    | 772    | 777    |
|          | Women                | 561    | 569    | 599    | 532    | 540    | 543    | 556    | 560    | 638    | 643    |
|          | Percent Men          | 57.0%  | 57.0%  | 57.2%  | 58.8%  | 58.3%  | 57.6%  | 57.1%  | 57.0%  | 54.8%  | 54.7%  |
|          | Percent Women        | 43.0%  | 43.0%  | 42.8%  | 41.2%  | 41.7%  | 42.4%  | 42.9%  | 43.0%  | 45.2%  | 45.3%  |
| Total    |                      | 32,007 | 33,191 | 33,461 | 32,850 | 32,437 | 31,600 | 31,206 | 31,317 | 31,452 | 32,199 |
|          | Men                  | 15,578 | 16,031 | 16,038 | 15,580 | 15,213 | 14,530 | 14,133 | 14,058 | 14,107 | 14,289 |
|          | Women                | 16,429 | 17,160 | 17,423 | 17,270 | 17,224 | 17,070 | 17,073 | 17,259 | 17,345 | 17,910 |
|          | Percent Men          | 48.7%  | 48.3%  | 47.9%  | 47.4%  | 46.9%  | 46.0%  | 45.3%  | 44.9%  | 44.9%  | 44.4%  |
|          | Percent Women        | 51.3%  | 51.7%  | 52.1%  | 52.6%  | 53.1%  | 54.0%  | 54.7%  | 55.1%  | 55.1%  | 55.6%  |