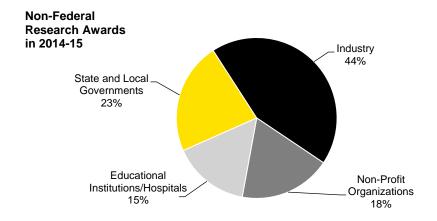

| RESEARCH                                                                                               | 62  |
|--------------------------------------------------------------------------------------------------------|-----|
| Extramural Awards                                                                                      |     |
| Federal Research Awards by Agency                                                                      |     |
| Non-Federal Research Awards by Source                                                                  |     |
| Technology Transfer                                                                                    |     |
| Research & Development Expenditures at Public Big Ten Universities                                     |     |
| FINANCE                                                                                                |     |
| University of Iowa Revenue                                                                             |     |
| University of Iowa Operating Expenses by Function                                                      |     |
| University of Iowa General Education Fund Budget - Revenues                                            |     |
| University of Iowa General Education Fund Budget - Expenditures                                        |     |
| Academic Year Tuition & Required Fees at Public Big Ten Universities                                   |     |
| Trends in Academic Year Tuition and Required Fees                                                      |     |
| Undergraduate Cost of Attendance per Academic Year                                                     |     |
| Student Financial Aid Awards by TypeEndowment Pool                                                     |     |
|                                                                                                        | _   |
| COLLEGES                                                                                               |     |
| Fall Semester Headcount Enrollment by College and by Student Level                                     |     |
| Degree Program Completions by College                                                                  | 82  |
| Alumni by College                                                                                      | 83  |
| Fiscal Year Student Credit Hours by College of Student's Primary Program of Study and by Student Level | 0.4 |
| Fiscal Year Student Credit Hours by Administrative Home College                                        | 04  |
| and by Student Level                                                                                   | 86  |
| November 1 Faculty FTE by Faculty Category and by Organization                                         |     |
| Headcount of Faculty by Faculty Category and by College                                                |     |
| Extramural Awards by College                                                                           |     |
| Federal Research Awards by College                                                                     |     |
| Non-Federal Research Awards by College                                                                 |     |
| Fiscal Year Gross Expenditures by Organization, All Funds                                              | 96  |
| Fiscal Year Gross Expenditures by Organization, General Education                                      |     |
| Funds                                                                                                  | 97  |
| PROGRAMS                                                                                               | 98  |
| Academic Degree Programs Offered                                                                       | 99  |
| Fall Semester Enrollment by Objective and Program of Study                                             | 100 |
| Number of Degree Programs Completed by Objective and Program of Study                                  | 114 |
| ADDITIONAL FACTS AND FIGURES                                                                           | 122 |
| Library Statistics                                                                                     |     |
| Association of Research Libraries Rankings, University of Iowa Libraries                               |     |
| Land and Facilities                                                                                    |     |
| Fall Classroom/Lab Utilization Summary                                                                 |     |
| PEER COMPARISONS                                                                                       |     |
| INSTITUTIONAL DATA RESOURCES                                                                           | 120 |
| DEFINITIONS AND TECHNICAL NOTES                                                                        |     |
| DEFINITIONS AND TECHNICAL NOTES                                                                        | 132 |