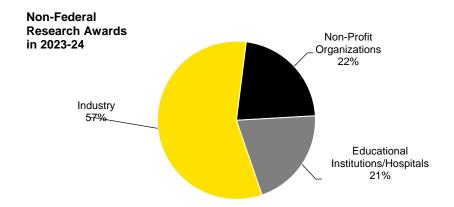

| RESEARCH                                                                                               | 62  |
|--------------------------------------------------------------------------------------------------------|-----|
| Extramural Awards                                                                                      |     |
| Federal Research Awards by Agency                                                                      |     |
| Non-Federal Research Awards by Source                                                                  |     |
| Technology Transfer                                                                                    |     |
| Research & Development Expenditures at Public Big Ten Universities                                     |     |
| FINANCE                                                                                                |     |
| University of Iowa Revenue                                                                             |     |
| University of Iowa Operating Expenses by Function                                                      |     |
| University of Iowa General Education Fund Budget - Revenues                                            |     |
| University of Iowa General Education Fund Budget - Expenditures                                        |     |
| Academic Year Tuition & Required Fees at Public Big Ten Universities                                   |     |
| Trends in Academic Year Tuition and Required Fees                                                      |     |
| Undergraduate Cost of Attendance per Academic Year                                                     |     |
| Student Financial Aid Awards by TypeEndowment Pool                                                     |     |
|                                                                                                        | _   |
| COLLEGES                                                                                               |     |
| Fall Semester Headcount Enrollment by College and by Student Level                                     |     |
| Degree Program Completions by College                                                                  | 82  |
| Alumni by College                                                                                      | 83  |
| Fiscal Year Student Credit Hours by College of Student's Primary Program of Study and by Student Level | 0.4 |
| Fiscal Year Student Credit Hours by Administrative Home College                                        | 04  |
| and by Student Level                                                                                   | 86  |
| November 1 Faculty FTE by Faculty Category and by Organization                                         |     |
| Headcount of Faculty by Faculty Category and by College                                                |     |
| Extramural Awards by College                                                                           |     |
| Federal Research Awards by College                                                                     |     |
| Non-Federal Research Awards by College                                                                 |     |
| Fiscal Year Gross Expenditures by Organization, All Funds                                              | 96  |
| Fiscal Year Gross Expenditures by Organization, General Education                                      |     |
| Funds                                                                                                  | 97  |
| PROGRAMS                                                                                               | 98  |
| Academic Degree Programs Offered                                                                       | 99  |
| Fall Semester Enrollment by Objective and Program of Study                                             | 100 |
| Number of Degree Programs Completed by Objective and Program of Study                                  | 114 |
| ADDITIONAL FACTS AND FIGURES                                                                           | 122 |
| Library Statistics                                                                                     |     |
| Association of Research Libraries Rankings, University of Iowa Libraries                               |     |
| Land and Facilities                                                                                    |     |
| Fall Classroom/Lab Utilization Summary                                                                 |     |
| PEER COMPARISONS                                                                                       |     |
| INSTITUTIONAL DATA RESOURCES                                                                           | 120 |
| DEFINITIONS AND TECHNICAL NOTES                                                                        |     |
| DEFINITIONS AND TECHNICAL NOTES                                                                        | 132 |