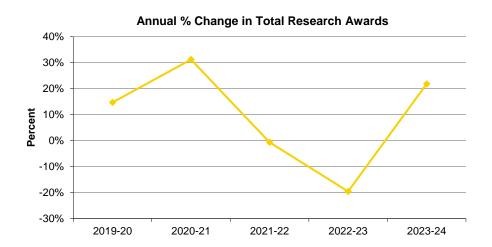

>4.2   | \$<br>11.8  | \$<br>3.2   | \$<br>3.3   | \$<br>3.6   |
| Pharmacy                   | \$<br>14.4  | \$<br>17.3  | \$<br>17.7  | \$<br>18.7  | \$<br>16.4  | \$<br>21.3  | \$<br>23.4  | \$<br>27.2  | \$<br>23.2  | \$<br>18.8  |
| Public Health              | \$<br>50.9  | \$<br>42.1  | \$<br>38.1  | \$<br>43.8  | \$<br>36.7  | \$<br>40.0  | \$<br>44.1  | \$<br>44.2  | \$<br>43.0  | \$<br>44.7  |
| Other Administrative Units | \$<br>66.2  | \$<br>60.6  | \$<br>68.0  | \$<br>56.1  | \$<br>74.3  | \$<br>113.3 | \$<br>204.0 | \$<br>214.3 | \$<br>4.8   | \$<br>171.2 |
| Total                      | \$<br>443.0 | \$<br>437.9 | \$<br>443.3 | \$<br>434.5 | \$<br>466.9 | \$<br>535.4 | \$<br>702.4 | \$<br>697.9 | \$<br>561.3 | \$<br>683.8 |

Source: UI Research Information System (UIRIS)







## Federal Research Awards by College (in millions)

|                            | 2014-15     | 2015-16     | 2016-17     | 2017-18     | 2018-19     | 2019-20     | 2020-21     | 2021-22     | 2022-23     | 2023-24     |
|----------------------------|-------------|-------------|-------------|-------------|-------------|-------------|-------------|-------------|-------------|-------------|
| Business                   | \$<br>0.1   | \$<br>0.6   | \$<br>0.5   | \$<br>0.4   | \$<br>0.6   | \$<br>0.2   | \$<br>0.2   | \$<br>0.8   | \$<br>0.9   | \$<br>0.1   |
| Dentistry                  | \$<br>1.9   | \$<br>3.3   | \$<br>2.6   | \$<br>2.8   | \$<br>2.2   | \$<br>5.2   | \$<br>6.2   | \$<br>4.0   | \$<br>4.6   | \$<br>4.9   |
| Education                  | \$<br>1.1   | \$<br>1.6   |