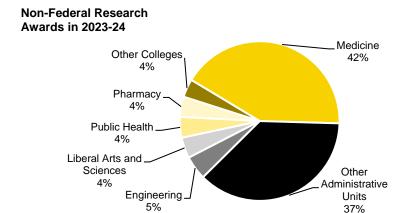

>23.2  | \$<br>20.7   | \$<br>15.1  |
| Public Health              | \$<br>17.4  | \$<br>9.8   | \$<br>12.9  | \$<br>10.6  | \$<br>9.3   | \$<br>10.9  | \$<br>14.1  | \$<br>13.0  | \$<br>10.8   | \$<br>15.5  |
| Other Administrative Units | \$<br>37.7  | \$<br>33.8  | \$<br>34.2  | \$<br>22.6  | \$<br>39.3  | \$<br>28.5  | \$<br>69.8  | \$<br>148.6 | \$<br>(32.0) | \$<br>137.2 |
| Total                      | \$<br>211.1 | \$<br>197.6 | \$<br>218.8 | \$<br>174.1 | \$<br>185.3 | \$<br>188.8 | \$<br>271.2 | \$<br>354.8 | \$<br>195.0  | \$<br>369.5 |

Source: UI Research Information System (UIRIS)

Note: The negative amount shown in Other Administrative Units in FY23 resulted from a contract timing issue that will be offset in FY24. State amounts are excluded from the FY23 chart below.

37%







#### Fiscal Year 2024 Gross Expenditures by Organization, All Funds

|                                              |           |                      |       |                   |    | Professional &                   |                   |    |                      |    |              |    |                        |    |                    |          |                          |
|----------------------------------------------|-----------|----------------------|-------|-------------------|----|----------------------------------|-------------------|----|----------------------|----|--------------|----|------------------------|----|--------------------|----------|--------------------------|
| Ownerlandlan                                 | F         | the Colored February | T 4 / | DA Ca