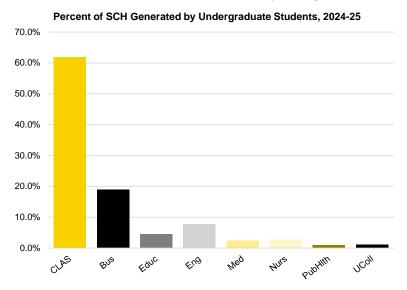

|
| Public Health                       | 6,192             | 7,244   | 8,773   | 10,712  | 12,719  | 14,516  | 13,593  | 12,467  | 11,492  | 11,775    |
| Graduate College                    | 7,545             | 7,967   | 8,881   | 8,722   | 9,076   | 9,202   | 8,967   | 8,862   | 9,200   | 9,842     |
| University College                  | 9,142             | 9,581   | 9,268   | 8,850   | 8,164   | 7,858   | 7,506   | 6,903   | 7,583   | 6,872     |
| Source: MAUI/Registrar's data wareh | ouse (see Note 1) | ).      |         |         |         |         |         |         |         | continued |

Source: MAUI/Registrar's data warehouse (see Note 1).

continued



#### Fiscal Year Student Credit Hours by College of Student's Primary Program of Study and by Student Level, continued











#### Fiscal Year Student Credit Hours by Administrative Home College and by Student Level

|                                                         |                |         | -       |         |                            | _       | -       |         |         |         |
|---------------------------------------------------------|----------------|---------|---------|---------|----------------------------|---------|---------|---------|---------|---------|
| Student Level                                           | 2015-16        | 2016-17 | 2017-18 | 2018-19 | 2019-20                    | 2020-21 | 2021-22 | 2022-23 | 2023-24 | 2024-25 |
| Jndergraduate                                           | 637,427        | 667,937 | 680,569 | 685,141 | 661,358                    | 627,4