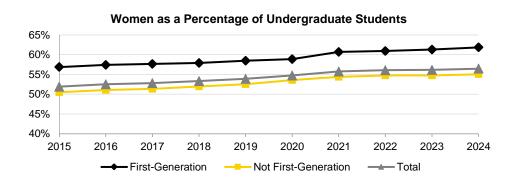

#### Fall Semester Undergraduate Headcount Enrollment by First Generation Status and Sex

| rst Generation Status    | 2015   | 2016   | 2017   | 2018   | 2019   | 2020   | 2021   | 2022   | 2023   | 2024   |
|--------------------------|--------|--------|--------|--------|--------|--------|--------|--------|--------|--------|
| First-Generation         | 5,190  | 5,691  | 5,736  | 5,586  | 5,357  | 5,100  | 4,675  | 4,760  | 4,732  | 4,714  |
| Men                      | 2,238  | 2,425  | 2,430  | 2,353  | 2,226  | 2,099  | 1,839  | 1,860  | 1,831  | 1,799  |
| Women                    | 2,952  | 3,266  | 3,306  | 3,233  | 3,131  | 3,001  | 2,836  | 2,900  | 2,901  | 2,915  |
| Percent Men              | 43.1%  | 42.6%  | 42.4%  | 42.1%  | 41.6%  | 41.2%  | 39.3%  | 39.1%  | 38.7%  | 38.2%  |
| Percent Women            | 56.9%  | 57.4%  | 57.6%  | 57.9%  | 58.4%  | 58.8%  | 60.7%  | 60.9%  | 61.3%  | 61.8%  |
| Not First-Generation     | 18,043 | 18,664 | 18,698 | 18,323 | 18,054 | 17,204 | 16,933 | 17,213 | 17,398 | 18,024 |
| Men                      | 8,932  | 9,137  | 9,099  | 8,803  | 8,570  | 7,992  | 7,725  | 7,791  | 7,874  | 8,101  |
| Women                    | 9,111  | 9,527  | 9,599  | 9,520  | 9,484  | 9,212  | 9,208  | 9,422  | 9,524  | 9,923  |
| Percent Men              | 49.5%  | 49.0%  | 48.7%  | 48.0%  | 47.5%  | 46.5%  | 45.6%  | 45.3%  | 45.3%  | 44.9%  |
| Percent Women            | 50.5%  | 51.0%  | 51.3%  | 52.0%  | 52.5%  | 53.5%  | 54.4%  | 54.7%  | 54.7%  | 55.1%  |
| Total                    | 23,233 | 24,355 | 24,434 | 23,909 | 23,411 | 22,304 | 21,608 | 21,973 | 22,130 | 22,738 |
| Men                      | 11,170 | 11,562 | 11,529 | 11,156 | 10,796 | 10,091 | 9,564  | 9,651  | 9,705  | 9,900  |
| Women                    | 12,063 | 12,793 | 12,905 | 12,753 | 12,615 | 12,213 | 12,044 | 12,322 | 12,425 | 12,838 |
| Percent Men              | 48.1%  | 47.5%  | 47.2%  | 46.7%  | 46.1%  | 45.2%  | 44.3%  | 43.9%  | 43.9%  | 43.5%  |
| Percent Women            | 51.9%  | 52.5%  | 52.8%  | 53.3%  | 53.9%  | 54.8%  | 55.7%  | 56.1%  | 56.1%  | 56.5%  |
| Percent First-Generation | 22.3%  | 23.4%  | 23.5%  | 23.4%  | 22.9%  | 22.9%  | 21.6%  | 21.7%  | 21.4%  | 20.7%  |