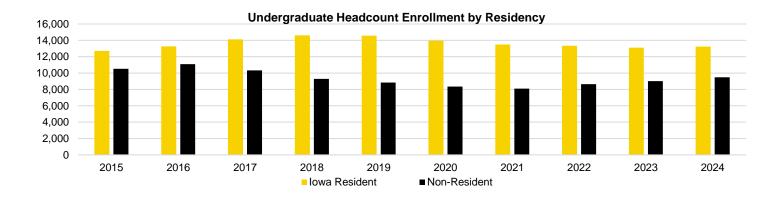

#### Fall Semester Undergraduate Headcount Enrollment by Residency

|                              | 2015   | 2016   | 2017   | 2018   | 2019   | 2020   | 2021   | 2022   | 2023   | 2024   |
|------------------------------|--------|--------|--------|--------|--------|--------|--------|--------|--------|--------|
| New First-Year               | 5,232  | 5,631  | 5,016  | 4,789  | 4,970  | 4,510  | 4,521  | 5,178  | 5,064  | 5,208  |
| Iowa Resident                | 2,456  | 2,840  | 2,898  | 2,792  | 2,765  | 2,602  | 2,702  | 2,777  | 2,657  | 2,813  |
| Non-Resident                 | 2,776  | 2,791  | 2,118  | 1,997  | 2,205  | 1,908  | 1,819  | 2,401  | 2,407  | 2,395  |
| Percent Resident             | 46.9%  | 50.4%  | 57.8%  | 58.3%  | 55.6%  | 57.7%  | 59.8%  | 53.6%  | 52.5%  | 54.0%  |
| New Transfer                 | 1,052  | 1,255  | 1,194  | 1,126  | 1,052  | 962    | 1,052  | 1,039  | 1,090  | 1,083  |
| Iowa Resident                | 757    | 915    | 876    | 821    | 815    | 737    | 774    | 741    | 772    | 776    |
| Non-Resident                 | 295    | 340    | 318    | 305    | 237    | 225    | 278    | 298    | 318    | 307    |
| Percent Resident             | 72.0%  | 72.9%  | 73.4%  | 72.9%  | 77.5%  | 76.6%  | 73.6%  | 71.3%  | 70.8%  | 71.7%  |
| New Off-Campus/New Nondegree | 851    | 937    | 595    | 275    | 260    | 186    | 182    | 205    | 194    | 229    |
| Iowa Resident                | 408    | 339    | 255    | 173    | 164    | 140    | 134    | 127    | 123    | 145    |
| Non-Resident                 | 443    | 598    | 340    | 102    | 96     | 46     | 48     | 78     | 71     | 84     |
| Percent Resident             | 47.9%  | 36.2%  | 42.9%  | 62.9%  | 63.1%  | 75.3%  | 73.6%  | 62.0%  | 63.4%  | 63.3%  |
| Continuing                   | 16,098 | 16,532 | 17,629 | 17,719 | 17,129 | 16,646 | 15,853 | 15,551 | 15,782 | 16,218 |
| Iowa Resident                | 9,097  | 9,167  | 10,086 | 10,826 | 10,829 | 10,483 | 9,894  | 9,692  | 9,554  | 9,514  |
| Non-Resident                 | 7,001  | 7,365  | 7,543  | 6,893  | 6,300  | 6,163  | 5,959  | 5,859  | 6,228  | 6,704  |
| Percent Resident             | 56.5%  | 55.5%  | 57.2%  | 61.1%  | 63.2%  | 63.0%  | 62.4%  | 62.3%  | 60.5%  | 58.7%  |
| All Undergraduates           | 23,233 | 24,355 | 24,434 | 23,909 | 23,411 | 22,304 | 21,608 | 21,973 | 22,130 | 22,738 |
| Iowa Resident                | 12,718 | 13,261 | 14,115 | 14,612 | 14,573 | 13,962 | 13,504 | 13,337 | 13,106 | 13,248 |
| Non-Resident                 | 10,515 | 11,094 | 10,319 | 9,297  | 8,838  | 8,342  | 8,104  | 8,636  | 9,024  | 9,490  |
| Percent Resident             | 54.7%  | 54.4%  | 57.8%  | 61.1%  | 62.2%  | 62.6%  | 62.5%  | 60.7%  | 59.2%  | 58.3%  |