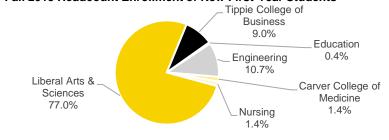

#### Fall Semester Headcount Enrollment by Student Level

| Student Level                | 2015   | 2016   | 2017   | 2018   | 2019   | 2020   | 2021   | 2022   | 2023   | 2024   |
|------------------------------|--------|--------|--------|--------|--------|--------|--------|--------|--------|--------|
| Undergraduate                | 23,233 | 24,355 | 24,434 | 23,909 | 23,411 | 22,304 | 21,608 | 21,973 | 22,130 | 22,738 |
| Freshmen                     | 6,336  | 6,691  | 5,921  | 5,474  | 5,355  | 4,819  | 4,783  | 5,561  | 5,322  | 5,312  |
| Sophomores                   | 4,687  | 5,277  | 5,664  | 5,163  | 5,056  | 5,002  | 4,720  | 4,589  | 5,093  | 5,233  |
| Juniors                      | 5,194  | 5,234  | 5,938  | 6,137  | 5,672  | 5,648  | 5,523  | 5,190  | 5,308  | 5,734  |
| Seniors                      | 5,664  | 5,670  | 5,712  | 6,508  | 6,708  | 6,372  | 6,117  | 6,146  | 5,928  | 5,935  |
| Unclassified                 | 1,352  | 1,483  | 1,199  | 627    | 620    | 463    | 465    | 487    | 479    | 524    |
| Graduate                     | 5,669  | 5,678  | 5,782  | 5,808  | 5,874  | 6,141  | 6,415  | 6,156  | 6,079  | 6,164  |
| Master's                     | 2,606  | 2,652  | 2,829  | 2,848  | 3,066  | 3,485  | 3,663  | 3,492  | 3,363  | 3,377  |
| Doctoral                     | 2,567  | 2,499  | 2,424  | 2,383  | 2,359  | 2,357  | 2,457  | 2,400  | 2,414  | 2,490  |
| PhD                          | 2,125  | 2,039  | 1,965  | 1,928  | 1,889  | 1,864  | 1,914  | 1,844  | 1,854  | 1,906  |
| Professional                 | 326    | 348    | 341    | 350    | 366    | 370    | 408    | 404    | 407    | 420    |
| Other                        | 116    | 112    | 118    | 105    | 104    | 123    | 135    | 152    | 153    | 164    |
| Other                        | 496    | 527    | 529    | 577    | 449    | 299    | 295    | 264    | 302    | 297    |
| Professional                 | 1,799  | 1,835  | 1,847  | 1,841  | 1,857  | 1,873  | 1,886  | 1,886  | 1,833  | 1,877  |
| Dentistry (DDS)              | 322    | 323    | 329    | 331    | 334    | 327    | 332    | 334    | 325    | 333    |
| Law (JD)                     | 392    | 426    | 419    | 422    | 431    | 474    | 501    | 500    | 492    | 502    |
| Medicine (MD)                | 657    | 658    | 668    | 663    | 666    | 657    | 667    | 663    | 658    | 672    |
| Pharmacy (PharmD)            | 428    | 428    | 431    | 425    | 426    | 415    | 386    | 389    | 358    | 370    |
| Total excluding Postgraduate | 30,701 | 31,868 | 32,063 | 31,558 | 31,142 | 30,318 | 29,909 | 30,015 | 30,042 | 30,779 |
| Postgraduate                 | 1,306  | 1,323  | 1,398  | 1,292  | 1,295  | 1,282  | 1,297  | 1,302  | 1,410  | 1,420  |
| Residents                    | 783    | 822    | 906    | 806    | 823    | 789    | 813    | 824    | 884    | 875    |
| Fellows                      | 176    | 185    | 195    | 195    | 191    | 200    | 206    | 209    | 221    | 219    |
| Post-Doctoral                | 347    | 316    | 297    | 291    | 281    | 293    | 278    | 269    | 305    | 326    |
| Total                        | 32,007 | 33,191 | 33,461 | 32,850 | 32,437 | 31,600 | 31,206 | 31,317 | 31,452 | 32,199 |
| Percent Undergraduate        | 72.6%  | 73.4%  | 73.0%  | 72.8%  | 72.2%  | 70.6%  | 69.2%  | 70.2%  | 70.4%  | 70.6%  |
| Percent Graduate             | 17.7%  | 17.1%  | 17.3%  | 17.7%  | 18.1%  | 19.4%  | 20.6%  | 19.7%  | 19.3%  | 19.1%  |
| Percent Professional         | 5.6%   | 5.5%   | 5.5%   | 5.6%   | 5.7%   | 5.9%   | 6.0%   | 6.0%   | 5.8%   | 5.8%   |
| Percent Postgraduate         | 4.1%   | 4.0%   | 4.2%   | 3.9%   | 4.0%   | 4.1%   | 4.2%   | 4.2%   | 4.5%   | 4.4%   |