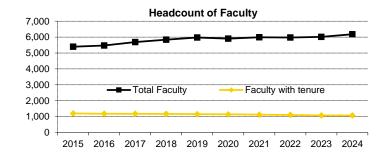

omen | 48.4% | 50.1% | 49.9% | 51.1% | 51.1% | 50.2% | 51.2% | 51.4% | 52.9% | 52.7% |
| Total Faculty                  |         | 5,394 | 5,472 | 5,689 | 5,837 | 5,975 | 5,904 | 5,988 | 5,972 | 6,015 | 6,178 |
|                                | Men     | 3,037 | 3,014 | 3,086 | 3,101 | 3,146 | 3,136 | 3,119 | 3,074 | 3,064 | 3,133 |
|                                | Women   | 2,357 | 2,458 | 2,603 | 2,736 | 2,829 | 2,768 | 2869  | 2898  | 2951  | 3045  |
|                                | % Men   | 56.3% | 55.1% | 54.2% | 53.1% | 52.7% | 53.1% | 52.1% | 51.5% | 50.9% | 50.7% |
|                                | % Women | 43.7% | 44.9% | 45.8% | 46.9% | 47.3% | 46.9% | 47.9% | 48.5% | 49.1% | 49.3% |

Source: November 1 Faculty Status and PeopleSoft HR, as reported in the Tenure Report







# Headcount of Faculty by Faculty Category, Rank, and Sex

|                      | 2015  | 2016  | 2017  | 2018  | 2019  | 2020  | 2021  | 2022  | 2023   | 2024      |
|----------------------|-------|-------|-------|-------|-------|-------|-------|-------|--------|-----------|
| Tenured/Tenure Track | 1,564 | 1,528 | 1,516 | 1,496 | 1,485 | 1,463 | 1,447 | 1,437 | 1,407  | 1,424     |
| Professor            | 759   | 748   | 752   | 737   | 724   | 705   | 698   | 683   | 677    | 690       |
| Men                  | 580   | 575   | 570   | 555   | 538   | 522   | 513   | 491   | 490    | 494       |
| Women                | 179   | 173   | 182   | 182   | 186   | 183   | 185   | 192   | 187    | 196       |
| % Men                | 76.4% | 76.9% | 75.8% | 75.3% | 74.3% | 74.0% | 73