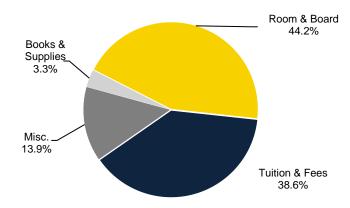

13,642  | 14,972  | 15,200  | 15,770  | 16,416  | 16,530  | 17,632  | 17,936  |
| Resident Tuition & Fees     | 8,104   | 8,800   | 9,190   | 9,492   | 9,830   | 9,830   | 9,942   | 10,353  | 10,964  | 11,283  |
| Resident Total Costs        | 21,010  | 22,100  | 22,832  | 24,464  | 25,030  | 25,600  | 26,358  | 26,883  | 28,596  | 29,219  |
| Non-Resident Tuition & Fees | 27,890  | 29,038  | 30,834  | 31,458  | 31,793  | 31,793  | 31,905  | 32,316  | 32,927  | 33,371  |
| Non - Resident Total Costs  | 40,796  | 42,338  | 44,476  | 46,430  | 46,993  | 47,563  | 48,321  | 48,846  | 50,559  | 51,307  |

Source: Office of Student Financial Aid

(https://financialaid.uiowa.edu/cost/undergraduate)

#### **Total Costs for Residents in 2015-16**



#### **Total Costs for Residents in 2024-25**





## Academic Year Student Financial Aid Awards by Type

|                |       |             |                   | Ur | ndergraduate |                   |                   |                   | Gi                | radu | ate/Profession | nal |             |                   |
|----------------|-------|-------------|-------------------|----|--------------|-------------------|-------------------|-------------------|-------------------|------|----------------|-----|-------------|-------------------|
|                |       | 2019-20     | 2020-21           |    | 2021-22      | 2022-23           | 2023-24           | 2019-20           | 2020-21           |      | 2021-22        |     | 2022-23     | 2023-24           |
| Grants/Scholar | ships |             |                   |    |