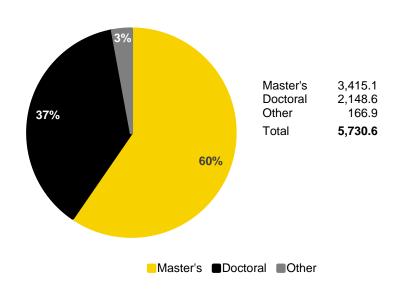

#### Fall Semester Headcount Enrollment by Student Level

| Student Level                | 2015   | 2016   | 2017   | 2018   | 2019   | 2020   | 2021   | 2022   | 2023   | 2024   |
|------------------------------|--------|--------|--------|--------|--------|--------|--------|--------|--------|--------|
| Undergraduate                | 23,233 | 24,355 | 24,434 | 23,909 | 23,411 | 22,304 | 21,608 | 21,973 | 22,130 | 22,738 |
| Freshmen                     | 6,336  | 6,691  | 5,921  | 5,474  | 5,355  | 4,819  | 4,783  | 5,561  | 5,322  | 5,312  |
| Sophomores                   | 4,687  | 5,277  | 5,664  | 5,163  | 5,056  | 5,002  | 4,720  | 4,589  | 5,093  | 5,233  |
| Juniors                      | 5,194  | 5,234  | 5,938  | 6,137  | 5,672  | 5,648  | 5,523  | 5,190  | 5,308  | 5,734  |
| Seniors                      | 5,664  | 5,670  | 5,712  | 6,508  | 6,708  | 6,372  | 6,117  | 6,146  | 5,928  | 5,935  |
| Unclassified                 | 1,352  | 1,483  | 1,199  | 627    | 620    | 463    | 465    | 487    | 479    | 524    |
| Graduate                     | 5,669  | 5,678  | 5,782  | 5,808  | 5,874  | 6,141  | 6,415  | 6,156  | 6,079  | 6,164  |
| Master's                     | 2,606  | 2,652  | 2,829  | 2,848  | 3,066  | 3,485  | 3,663  | 3,492  | 3,363  | 3,377  |
| Doctoral                     | 2,567  | 2,499  | 2,424  | 2,383  | 2,359  | 2,357  | 2,457  | 2,400  | 2,414  | 2,490  |
| PhD                          | 2,125  | 2,039  | 1,965  | 1,928  | 1,889  | 1,864  | 1,914  | 1,844  | 1,854  | 1,906  |
| Professional                 | 326    | 348    | 341    | 350    | 366    | 370    | 408    | 404    | 407    | 420    |
| Other                        | 116    | 112    | 118    | 105    | 104    | 123    | 135    | 152    | 153    | 164    |
| Other                        | 496    | 527    | 529    | 577    | 449    | 299    | 295    | 264    | 302    | 297    |
| Professional                 | 1,799  | 1,835  | 1,847  | 1,841  | 1,857  | 1,873  | 1,886  | 1,886  | 1,833  | 1,877  |
| Dentistry (DDS)              | 322    | 323    | 329    | 331    | 334    | 327    | 332    | 334    | 325    | 333    |
| Law (JD)                     | 392    | 426    | 419    | 422    | 431    | 474    | 501    | 500    | 492    | 502    |
| Medicine (MD)                | 657    | 658    | 668    | 663    | 666    | 657    | 667    | 663    | 658    | 672    |
| Pharmacy (PharmD)            | 428    | 428    | 431    | 425    | 426    | 415    | 386    | 389    | 358    | 370    |
| Total excluding Postgraduate | 30,701 | 31,868 | 32,063 | 31,558 | 31,142 | 30,318 | 29,909 | 30,015 | 30,042 | 30,779 |
| Postgraduate                 | 1,306  | 1,323  | 1,398  | 1,292  | 1,295  | 1,282  | 1,297  | 1,302  | 1,410  | 1,420  |
| Residents                    | 783    | 822    | 906    | 806    | 823    | 789    | 813    | 824    | 884    | 875    |
| Fellows                      | 176    | 185    | 195    | 195    | 191    | 200    | 206    | 209    | 221    | 219    |
| Post-Doctoral                | 347    | 316    | 297    | 291    | 281    | 293    | 278    | 269    | 305    | 326    |
| Total                        | 32,007 | 33,191 | 33,461 | 32,850 | 32,437 | 31,600 | 31,206 | 31,317 | 31,452 | 32,199 |
| Percent Undergraduate        | 72.6%  | 73.4%  | 73.0%  | 72.8%  | 72.2%  | 70.6%  | 69.2%  | 70.2%  | 70.4%  | 70.6%  |
| Percent Graduate             | 17.7%  | 17.1%  | 17.3%  | 17.7%  | 18.1%  | 19.4%  | 20.6%  | 19.7%  | 19.3%  | 19.1%  |
| Percent Professional         | 5.6%   | 5.5%   | 5.5%   | 5.6%   | 5.7%   | 5.9%   | 6.0%   | 6.0%   | 5.8%   | 5.8%   |
| Percent Postgraduate         | 4.1%   | 4.0%   | 4.2%   | 3.9%   | 4.0%   | 4.1%   | 4.2%   | 4.2%   | 4.5%   | 4.4%   |