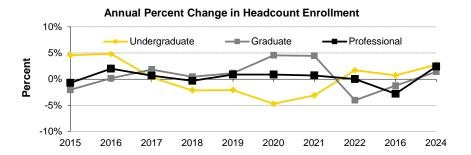

#### Fall Semester Headcount Enrollment by Student Level

| Student Level                | 2015   | 2016   | 2017   | 2018   | 2019   | 2020   | 2021   | 2022   | 2023   | 2024   |
|------------------------------|--------|--------|--------|--------|--------|--------|--------|--------|--------|--------|
| Undergraduate                | 23,233 | 24,355 | 24,434 | 23,909 | 23,411 | 22,304 | 21,608 | 21,973 | 22,130 | 22,738 |
| Freshmen                     | 6,336  | 6,691  | 5,921  | 5,474  | 5,355  | 4,819  | 4,783  | 5,561  | 5,322  | 5,312  |
| Sophomores                   | 4,687  | 5,277  | 5,664  | 5,163  | 5,056  | 5,002  | 4,720  | 4,589  | 5,093  | 5,233  |
| Juniors                      | 5,194  | 5,234  | 5,938  | 6,137  | 5,672  | 5,648  | 5,523  | 5,190  | 5,308  | 5,734  |
| Seniors                      | 5,664  | 5,670  | 5,712  | 6,508  | 6,708  | 6,372  | 6,117  | 6,146  | 5,928  | 5,935  |
| Unclassified                 | 1,352  | 1,483  | 1,199  | 627    | 620    | 463    | 465    | 487    | 479    | 524    |
| Graduate                     | 5,669  | 5,678  | 5,782  | 5,808  | 5,874  | 6,141  | 6,415  | 6,156  | 6,079  | 6,164  |
| Master's                     | 2,606  | 2,652  | 2,829  | 2,848  | 3,066  | 3,485  | 3,663  | 3,492  | 3,363  | 3,377  |
| Doctoral                     | 2,567  | 2,499  | 2,424  | 2,383  | 2,359  | 2,357  | 2,457  | 2,400  | 2,414  | 2,490  |
| PhD                          | 2,125  | 2,039  | 1,965  | 1,928  | 1,889  | 1,864  | 1,914  | 1,844  | 1,854  | 1,906  |
| Professional                 | 326    | 348    | 341    | 350    | 366    | 370    | 408    | 404    | 407    | 420    |
| Other                        | 116    | 112    | 118    | 105    | 104    | 123    | 135    | 152    | 153    | 164    |
| Other                        | 496    | 527    | 529    | 577    | 449    | 299    | 295    | 264    | 302    | 297    |
| Professional                 | 1,799  | 1,835  | 1,847  | 1,841  | 1,857  | 1,873  | 1,886  | 1,886  | 1,833  | 1,877  |
| Dentistry (DDS)              | 322    | 323    | 329    | 331    | 334    | 327    | 332    | 334    | 325    | 333    |
| Law (JD)                     | 392    | 426    | 419    | 422    | 431    | 474    | 501    | 500    | 492    | 502    |
| Medicine (MD)                | 657    | 658    | 668    | 663    | 666    | 657    | 667    | 663    | 658    | 672    |
| Pharmacy (PharmD)            | 428    | 428    | 431    | 425    | 426    | 415    | 386    | 389    | 358    | 370    |
| Total excluding Postgraduate | 30,701 | 31,868 | 32,063 | 31,558 | 31,142 | 30,318 | 29,909 | 30,015 | 30,042 | 30,779 |
| Postgraduate                 | 1,306  | 1,323  | 1,398  | 1,292  | 1,295  | 1,282  | 1,297  | 1,302  | 1,410  | 1,420  |
| Residents                    | 783    | 822    | 906    | 806    | 823    | 789    | 813    | 824    | 884    | 875    |
| Fellows                      | 176    | 185    | 195    | 195    | 191    | 200    | 206    | 209    | 221    | 219    |
| Post-Doctoral                | 347    | 316    | 297    | 291    | 281    | 293    | 278    | 269    | 305    | 326    |
| Total                        | 32,007 | 33,191 | 33,461 | 32,850 | 32,437 | 31,600 | 31,206 | 31,317 | 31,452 | 32,199 |
| Percent Undergraduate        | 72.6%  | 73.4%  | 73.0%  | 72.8%  | 72.2%  | 70.6%  | 69.2%  | 70.2%  | 70.4%  | 70.6%  |
| Percent Graduate             | 17.7%  | 17.1%  | 17.3%  | 17.7%  | 18.1%  | 19.4%  | 20.6%  | 19.7%  | 19.3%  | 19.1%  |
| Percent Professional         | 5.6%   | 5.5%   | 5.5%   | 5.6%   | 5.7%   | 5.9%   | 6.0%   | 6.0%   | 5.8%   | 5.8%   |
| Percent Postgraduate         | 4.1%   | 4.0%   | 4.2%   | 3.9%   | 4.0%   | 4.1%   | 4.2%   | 4.2%   | 4.5%   | 4.4%   |