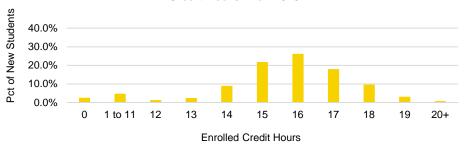

#### Fall Semester Headcount Enrollment by Enrolled Credit Hours

|       | 2014         |              |        |              |          |            |            |        | 2019         |           |        |              |          |            |            |        | 2024         |           |        |              |          |            |            |        |
|-------|--------------|--------------|--------|--------------|----------|------------|------------|--------|--------------|-----------|--------|--------------|----------|------------|------------|--------|--------------|-----------|--------|--------------|----------|------------|------------|--------|
|       |              |              |        |              |          |            |            |        |              |           |        |              |          |            |            |        |              |           |        |              |          |            |            |        |
|       | Ugrad I      | Ugrad not    |        | Grad         | Grad not |            |            |        | Ugrad        | Ugrad not |        | Grad         | Grad not |            |            |        | Ugrad        | Ugrad not |        | Grad         | Grad not |            |            |        |
|       | •            | degree/      |        | degree/      | degree/  |            |            |        | degree/      | degree/   |        | degree/      | degree/  |            |            |        | degree/      | degree/   |        | degree/      | degree/  |            |            |        |
|       | certificate- | certificate- |        | certificate- |          |            |            |        | certificate- |           | 3      | certificate- |          |            |            |        | certificate- |           | 3      | certificate- |          |            |            |        |
| SCH   | seeking      | seeking      | Total  | seeking      | seeking  | Grad Total | First Prof | Total  | seeking      | seeking   | Total  | seeking      | seeking  | Grad Total | First Prof | Total  | seeking      | seeking   | Total  | seeking      | seeking  | Grad Total | First Prof | Total  |
| 0     | 221          | 19           | 240    | 67           | 11       | 78         | 8          | 326    | 56           | 16        | 72     | 16           | 19       | 35         | 11         | 118    | 35           | 14        | 49     | 12           | 13       | 25         | 10         | 84     |
| 1     | 17           | 27           | 44     | 124          | 17       | 141        | 3          | 188    | 22           | 32        | 54     | 450          | 13       | 463        | 10         | 527    | 11           | 15        | 26     | 477          | 4        | 481        | 4          | 511    |
| 2     | 19           | 4            | 23     | 632          | 10       | 642        | 14         | 679    | 37           | 14        | 51     | 212          | 8        | 220        | 11         | 282    | 17           | 5         | 22     | 213          | 7        | 220        | 6          | 248    |
| 3     | 311          | 390          | 701    | 557          | 269      | 826        | 6          | 1,533  | 298          | 157       | 455    | 778          | 173      | 951        | 7          | 1,413  | 153          | 147       | 300    | 614          | 48       | 662        | 10         | 972    |
| 4     | 138          | 69           | 207    | 85           | 10       | 95         | 1          | 303    | 107          | 62        | 169    | 88           | 2        | 90         | 1          | 260    | 57           | 36        | 93     | 90           | 5        | 95         | 5          | 193    |
| 5     | 87           | 14           | 101    | 70           | 7        | 77         | 3          | 181    | 51           | 29        | 80     | 43           | 2        | 45         | 1          | 126    | 17           | 10        | 27     | 41           | 7        | 48         | 3          | 78     |
| 6     | 494          | 36           | 530    | 566          | 106      | 672        | 2          | 1,204  | 443          | 69        | 512    | 849          | 64       | 913        | 6          | 1,431  | 246          | 23        | 269    | 1,156        | 11       | 1,167      | 4          | 1,440  |
| 7     | 141          | 20           | 161    | 78           | 3        | 81         | 0          | 242    | 98           | 13        | 111    | 64           | 0        | 64         | 0          | 175    | 75           | 8         | 83     | 122          | 0        | 122        | 1          | 206    |
| 8     | 93           | 13           | 106    | 69           | 1        | 70         | 3          | 179    | 107          | 13        | 120    | 73           | 0        | 73         | 1          | 194    | 80           | 10        | 90     | 62           | 0        | 62         | 4          | 156    |
| 9     | 244          | 13           | 257    | 841          | 20       | 861        | 2          | 1,120  | 288          | 12        | 300    | 817          | 5        | 822        | 0          | 1,122  | 225          | 12        | 237    | 933          | 4        | 937        | 2          | 1,176  |
| 10    | 159          | 7            | 166    | 432          | 1        | 433        | 14         | 613    | 163          | 6         | 169    | 325          | 0        | 325        | 12         | 506    | 115          | 61        | 176    | 317          | 0        | 317        | 3          | 496    |
| 11    | 145          | 6            | 151    | 229          | 2        | 231        | 13         | 395    | 112          | 4         | 116    | 231          | 0        | 231        | 30         | 377    | 91           | 20        | 111    | 179          | 1        | 180        | 7          | 298    |
| 12    | 2,255        | 36           | 2,291  | 578          | 2        | 580        | 123        | 2,994  | 2552         | 20        | 2,572  | 505          | 1        | 506        | 123        | 3,201  | 2200         | 42        | 2,242  | 648          | 0        | 648        | 79         | 2,969  |
| 13    | 2,117        | 26           | 2,143  | 260          | 0        | 260        | 66         | 2,469  | 2220         | 16        | 2,236  | 253          | 2        | 255        | 75         | 2,566  | 2243         | 31        | 2,274  | 313          | 0        | 313        | 117        | 2,704  |
| 14    | 3,474        | 34           | 3,508  | 155          | 1        | 156        | 128        | 3,792  | 2986         | 13        | 2,999  | 180          | 1        | 181        | 103        | 3,283  | 3118         | 13        | 3,131  | 114          | 0        | 114        | 118        | 3,363  |
| 15    | 4,947        | 36           | 4,983  | 356          | 2        | 358        | 332        | 5,673  | 5015         | 26        | 5,041  | 476          | 3        | 479        | 188        | 5,708  | 5351         | 16        | 5,367  | 505          | 0        | 505        | 296        | 6,168  |
| 16    | 3,311        | 9            | 3,320  | 76           | 0        | 76         | 119        | 3,515  | 3989         | 22        | 4,011  | 25           | 1        | 26         | 73         | 4,110  | 4266         | 9         | 4,275  | 84           | 0        | 84         | 134        | 4,493  |
| 17    | 1,724        | 5            | 1,729  | 13           | 0        | 13         | 65         | 1,807  | 2181         | 5         | 2,186  | 25           | 1        | 26         | 7          | 2,219  | 2251         | 0         | 2,251  | 7            | 0        | 7          | 43         | 2,301  |
| 18    | 1,213        | 26           | 1,239  | 42           | 0        | 42         | 291        | 1,572  | 1604         | 18        | 1,622  | 47           | 1        | 48         | 191        | 1,861  | 1363         | 3         | 1,366  | 54           | 0        | 54         | 144        | 1,564  |
| 19    | 212          | 0            | 212    | 12           | 0        | 12         | 26         | 250    | 338          | 0         | 338    | 4            | 0        | 4          | 95         | 437    | 234          | 0         | 234    | 50           | 0        | 50         | 63         | 347    |
| 20    | 61           | 0            | 61     | 47           | 0        | 47         | 112        | 220    | 125          | 0         | 125    | 43           | 0        | 43         | 40         | 208    | 63           | 0         | 63     | 0            | 0        | 0          | 101        | 164    |
| 21    | 33           | 0            | 33     | 36           | 0        | 36         | 185        | 254    | 46           | 0         | 46     | 24           | 0        | 24         | 73         | 143    | 34           | 0         | 34     | 22           | 0        | 22         | 3          | 59     |
| 22    | 8            | 0            | 8      | 0            | 0        | 0          | 21         | 29     | 16           | 0         | 16     | 0            | 0        | 0          | 15         | 31     | 12           | 0         | 12     | 0            | 0        | 0          | 52         | 64     |
| 23    | 2            | 0            | 2      | 0            | 0        | 0          | 141        | 143    | 5            | 0         | 5      | 0            | 0        | 0          | 15         | 20     | 4            | 0         | 4      | 0            | 0        | 0          | 92         | 96     |
| 24+   | 2            | 0            | 2      | 0            | 0        | 0          |            | 136    | 5            | 0         | 5      | 50           | 0        | 50         |            | 824    | 2            | 0         | 2      | 51           | 0        | 51         | 576        | 629    |
| Total | 21,428       | 790          | 22,218 | 5,325        | 462      | 5,787      | 1,812      | 29,817 | 22,864       | 547       | 23,411 | 5,578        | 296      | 5,874      | 1,857      | 31,142 | 22,263       | 475       | 22,738 | 6,064        | 100      | 6,164      | 1,877      | 30,779 |

Note: Totals do not include postgraduate students.