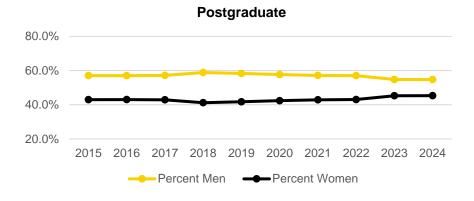

#### **Fall Semester Headcount Enrollment by Sex**

| Student  | Level                | 2015   | 2016   | 2017   | 2018   | 2019   | 2020   | 2021   | 2022   | 2023   | 2024   |
|----------|----------------------|--------|--------|--------|--------|--------|--------|--------|--------|--------|--------|
| Underg   | aduate               | 23,233 | 24,355 | 24,434 | 23,909 | 23,411 | 22,304 | 21,608 | 21,973 | 22,130 | 22,738 |
|          | Men                  | 11,170 | 11,562 | 11,529 | 11,156 | 10,796 | 10,091 | 9,564  | 9,651  | 9,705  | 9,900  |
|          | Women                | 12,063 | 12,793 | 12,905 | 12,753 | 12,615 | 12,213 | 12,044 | 12,322 | 12,425 | 12,838 |
|          | Percent Men          | 48.1%  | 47.5%  | 47.2%  | 46.7%  | 46.1%  | 45.2%  | 44.3%  | 43.9%  | 43.9%  | 43.5%  |
|          | Percent Women        | 51.9%  | 52.5%  | 52.8%  | 53.3%  | 53.9%  | 54.8%  | 55.7%  | 56.1%  | 56.1%  | 56.5%  |
| Graduat  | e                    | 5,669  | 5,678  | 5,782  | 5,808  | 5,874  | 6,141  | 6,415  | 6,156  | 6,079  | 6,164  |
|          | Men                  | 2,756  | 2,784  | 2,792  | 2,742  | 2,754  | 2,818  | 2,942  | 2,802  | 2,775  | 2,761  |
|          | Women                | 2,913  | 2,894  | 2,990  | 3,066  | 3,120  | 3,323  | 3,473  | 3,354  | 3,304  | 3,403  |
|          | Percent Men          | 48.6%  | 49.0%  | 48.3%  | 47.2%  | 46.9%  | 45.9%  | 45.9%  | 45.5%  | 45.6%  | 44.8%  |
|          | Percent Women        | 51.4%  | 51.0%  | 51.7%  | 52.8%  | 53.1%  | 54.1%  | 54.1%  | 54.5%  | 54.4%  | 55.2%  |
| Profess  | ional                | 1,799  | 1,835  | 1,847  | 1,841  | 1,857  | 1,873  | 1,886  | 1,886  | 1,833  | 1,877  |
|          | Men                  | 907    | 931    | 918    | 922    | 908    | 882    | 886    | 863    | 855    | 851    |
|          | Women                | 892    | 904    | 929    | 919    | 949    | 991    | 1,000  | 1,023  | 978    | 1,026  |
|          | Percent Men          | 50.4%  | 50.7%  | 49.7%  | 50.1%  | 48.9%  | 47.1%  | 47.0%  | 45.8%  | 46.6%  | 45.3%  |
|          | Percent Women        | 49.6%  | 49.3%  | 50.3%  | 49.9%  | 51.1%  | 52.9%  | 53.0%  | 54.2%  | 53.4%  | 54.7%  |
| Total ex | cluding Postgraduate | 30,701 | 31,868 | 32,063 | 31,558 | 31,142 | 30,318 | 29,909 | 30,015 | 30,042 | 30,779 |
|          | Men                  | 14,833 | 15,277 | 15,239 | 14,820 | 14,458 | 13,791 | 13,392 | 13,316 | 13,335 | 13,512 |
|          | Women                | 15,868 | 16,591 | 16,824 | 16,738 | 16,684 | 16,527 | 16,517 | 16,699 | 16,707 | 17,267 |
|          | Percent Men          | 48.3%  | 47.9%  | 47.5%  | 47.0%  | 46.4%  | 45.5%  | 44.8%  | 44.4%  | 44.4%  | 43.9%  |
|          | Percent Women        | 51.7%  | 52.1%  | 52.5%  | 53.0%  | 53.6%  | 54.5%  | 55.2%  | 55.6%  | 55.6%  | 56.1%  |
| Postgra  | duate                | 1,306  | 1,323  | 1,398  | 1,292  | 1,295  | 1,282  | 1,297  | 1,302  | 1,410  | 1,420  |
|          | Men                  | 745    | 754    | 799    | 760    | 755    | 739    | 741    | 742    | 772    | 777    |
|          | Women                | 561    | 569    | 599    | 532    | 540    | 543    | 556    | 560    | 638    | 643    |
|          | Percent Men          | 57.0%  | 57.0%  | 57.2%  | 58.8%  | 58.3%  | 57.6%  | 57.1%  | 57.0%  | 54.8%  | 54.7%  |
|          | Percent Women        | 43.0%  | 43.0%  | 42.8%  | 41.2%  | 41.7%  | 42.4%  | 42.9%  | 43.0%  | 45.2%  | 45.3%  |
| Total    |                      | 32,007 | 33,191 | 33,461 | 32,850 | 32,437 | 31,600 | 31,206 | 31,317 | 31,452 | 32,199 |
|          | Men                  | 15,578 | 16,031 | 16,038 | 15,580 | 15,213 | 14,530 | 14,133 | 14,058 | 14,107 | 14,289 |
|          | Women                | 16,429 | 17,160 | 17,423 | 17,270 | 17,224 | 17,070 | 17,073 | 17,259 | 17,345 | 17,910 |
|          | Percent Men          | 48.7%  | 48.3%  | 47.9%  | 47.4%  | 46.9%  | 46.0%  | 45.3%  | 44.9%  | 44.9%  | 44.4%  |
|          | Percent Women        | 51.3%  | 51.7%  | 52.1%  | 52.6%  | 53.1%  | 54.0%  | 54.7%  | 55.1%  | 55.1%  | 55.6%  |