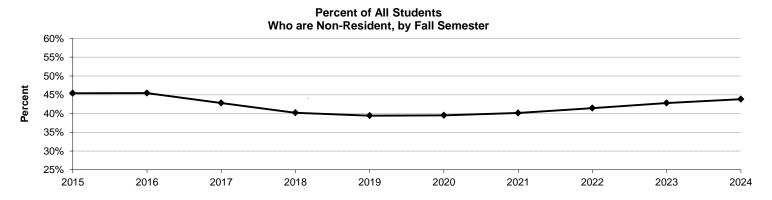

#### Fall Semester Student Headcount Enrollment by Residency - All Students

|                                     | 2015   | 2016   | 2017   | 2018   | 2019   | 2020   | 2021   | 2022   | 2023   | 2024   |
|-------------------------------------|--------|--------|--------|--------|--------|--------|--------|--------|--------|--------|
| Undergraduate                       | 23,233 | 24,355 | 24,434 | 23,909 | 23,411 | 22,304 | 21,608 | 21,973 | 22,130 | 22,738 |
| Iowa Resident                       | 12,718 | 13,261 | 14,115 | 14,612 | 14,573 | 13,962 | 13,504 | 13,337 | 13,106 | 13,248 |
| Non-Resident                        | 10,515 | 11,094 | 10,319 | 9,297  | 8,838  | 8,342  | 8,104  | 8,636  | 9,024  | 9,490  |
| Percent Resident                    | 54.7%  | 54.4%  | 57.8%  | 61.1%  | 62.2%  | 62.6%  | 62.5%  | 60.7%  | 59.2%  | 58.3%  |
| Graduate                            | 5,669  | 5,678  | 5,782  | 5,808  | 5,874  | 6,141  | 6,415  | 6,156  | 6,079  | 6,164  |
| Iowa Resident                       | 2,591  | 2,657  | 2,748  | 2,840  | 2,874  | 2,966  | 3,013  | 2,855  | 2,678  | 2,632  |
| Non-Resident                        | 3,078  | 3,021  | 3,034  | 2,968  | 3,000  | 3,175  | 3,402  | 3,301  | 3,401  | 3,532  |
| Percent Resident                    | 45.7%  | 46.8%  | 47.5%  | 48.9%  | 48.9%  | 48.3%  | 47.0%  | 46.4%  | 44.1%  | 42.7%  |
| Professional                        | 1,799  | 1,835  | 1,847  | 1,841  | 1,857  | 1,873  | 1,886  | 1,886  | 1,833  | 1,877  |
| Iowa Resident                       | 1,143  | 1,137  | 1,155  | 1,175  | 1,179  | 1,179  | 1,140  | 1,116  | 1,101  | 1,114  |
| Non-Resident                        | 656    | 698    | 692    | 666    | 678    | 694    | 746    | 770    | 732    | 763    |
| Percent Resident                    | 63.5%  | 62.0%  | 62.5%  | 63.8%  | 63.5%  | 62.9%  | 60.4%  | 59.2%  | 60.1%  | 59.4%  |
| All Students excluding Postgraduate | 30,701 | 31,868 | 32,063 | 31,558 | 31,142 | 30,318 | 29,909 | 30,015 | 30,042 | 30,779 |
| Iowa Resident                       | 16,452 | 17,055 | 18,018 | 18,627 | 18,626 | 18,107 | 17,657 | 17,308 | 16,885 | 16,994 |
| Non-Resident                        | 14,249 | 14,813 | 14,045 | 12,931 | 12,516 | 12,211 | 12,252 | 12,707 | 13,157 | 13,785 |
| Percent Resident                    | 53.6%  | 53.5%  | 56.2%  | 59.0%  | 59.8%  | 59.7%  | 59.0%  | 57.7%  | 56.2%  | 55.2%  |
| Postgraduate                        | 1,306  | 1,323  | 1,398  | 1,292  | 1,295  | 1,282  | 1,297  | 1,302  | 1,410  | 1,420  |
| Iowa Resident                       | 1,023  | 1,052  | 1,115  | 1,016  | 1,020  | 1,001  | 1,021  | 1,025  | 1,099  | 1,086  |
| Non-Resident                        | 283    | 271    | 283    | 276    | 275    | 281    | 276    | 277    | 311    | 334    |
| Percent Resident                    | 78.3%  | 79.5%  | 79.8%  | 78.6%  | 78.8%  | 78.1%  | 78.7%  | 78.7%  | 77.9%  | 76.5%  |
| All Students                        | 32,007 | 33,191 | 33,461 | 32,850 | 32,437 | 31,600 | 31,206 | 31,317 | 31,452 | 32,199 |
| Iowa Resident                       | 17,475 | 18,107 | 19,133 | 19,643 | 19,646 | 19,108 | 18,678 | 18,333 | 17,984 | 18,080 |
| Non-Resident                        | 14,532 | 15,084 | 14,328 | 13,207 | 12,791 | 12,492 | 12,528 | 12,984 | 13,468 | 14,119 |
| Percent Resident                    | 54.6%  | 54.6%  | 57.2%  | 59.8%  | 60.6%  | 60.5%  | 59.9%  | 58.5%  | 57.2%  | 56.2%  |