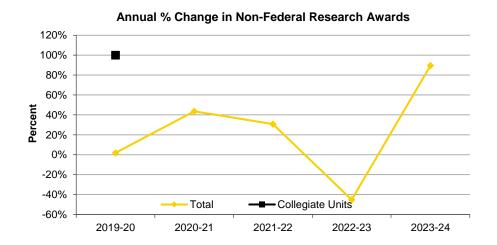

3.2  | \$<br>20.7   | \$<br>15.1  |
| Public Health              | \$<br>17.4  | \$<br>9.8   | \$<br>12.9  | \$<br>10.6  | \$<br>9.3   | \$<br>10.9  | \$<br>14.1  | \$<br>13.0  | \$<br>10.8   | \$<br>15.5  |
| Other Administrative Units | \$<br>37.7  | \$<br>33.8  | \$<br>34.2  | \$<br>22.6  | \$<br>39.3  | \$<br>28.5  | \$<br>69.8  | \$<br>148.6 | \$<br>(32.0) | \$<br>137.2 |
| Total                      | \$<br>211.1 | \$<br>197.6 | \$<br>218.8 | \$<br>174.1 | \$<br>185.3 | \$<br>188.8 | \$<br>271.2 | \$<br>354.8 | \$<br>195.0  | \$<br>369.5 |

Source: UI Research Information System (UIRIS)

Note: The negative amount shown in Other Administrative Units in FY23 resulted from a contract timing issue that will be offset in FY24. State amounts are excluded from the FY23 chart below.

37%







#### Fiscal Year 2024 Gross Expenditures by Organization, All Funds

|                                              |           |                      |       |                   |    | Professional &                   |                   |    |                      |    |              |    |                        |    |                    |          |                          |
|----------------------------------------------|-----------|----------------------|-------|-------------------|----|----------------------------------|-------------------|----|----------------------|----|--------------|----|------------------------|----|--------------------|----------|--------------------------|
| Ownerlandlan                                 | F         | the Colored February | T 4 / | DA Cala