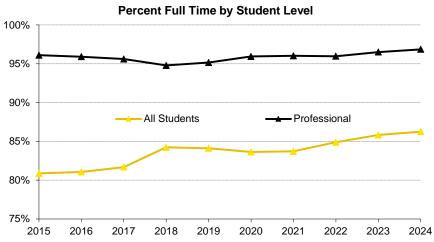

#### Fall Semester Headcount Enrollment by Full Time and Part Time

| Student Level                |           | 2015   | 2016   | 2017   | 2018   | 2019   | 2020   | 2021   | 2022   | 2023   | 2024   |
|------------------------------|-----------|--------|--------|--------|--------|--------|--------|--------|--------|--------|--------|
| Undergraduate                | Full Time | 19,898 | 20,857 | 21,217 | 21,688 | 21,202 | 20,227 | 19,748 | 20,255 | 20,622 | 21,255 |
|                              | Part Time | 3,335  | 3,498  | 3,217  | 2,221  | 2,209  | 2,077  | 1,860  | 1,718  | 1,508  | 1,483  |
| Freshman                     | Full Time | 5,784  | 6,117  | 5,442  | 5,311  | 5,251  | 4,707  | 4,708  | 5,487  | 5,273  | 5,260  |
|                              | Part Time | 552    | 574    | 479    | 163    | 104    | 112    | 75     | 74     | 49     | 52     |
| Sophomore                    | Full Time | 4,443  | 5,010  | 5,369  | 4,940  | 4,821  | 4,784  | 4,559  | 4,437  | 4,963  | 5,085  |
|                              | Part Time | 244    | 267    | 295    | 223    | 235    | 218    | 161    | 152    | 130    | 148    |
| Junior                       | Full Time | 4,771  | 4,798  | 5,462  | 5,734  | 5,268  | 5,233  | 5,143  | 4,886  | 5,030  | 5,494  |
|                              | Part Time | 423    | 436    | 476    | 403    | 404    | 415    | 380    | 304    | 278    | 240    |
| Senior                       | Full Time | 4,700  | 4,743  | 4,788  | 5,556  | 5,727  | 5,412  | 5,223  | 5,310  | 5,214  | 5,297  |
|                              | Part Time | 964    | 927    | 924    | 952    | 981    | 960    | 894    | 836    | 714    | 638    |
| Unclassified                 | Full Time | 200    | 189    | 156    | 147    | 135    | 91     | 115    | 135    | 142    | 119    |
|                              | Part Time | 1,152  | 1,294  | 1,043  | 480    | 485    | 372    | 350    | 352    | 337    | 405    |
| Graduate                     | Full Time | 2,952  | 2,963  | 2,951  | 2,946  | 3,017  | 3,122  | 3,269  | 3,218  | 3,190  | 3,281  |
|                              | Part Time | 2,717  | 2,715  | 2,831  | 2,862  | 2,857  | 3,019  | 3,146  | 2,938  | 2,889  | 2,883  |
| Master's                     | Full Time | 1,640  | 1,615  | 1,603  | 1,562  | 1,669  | 1,793  | 1,866  | 1,863  | 1,790  | 1,862  |
|                              | Part Time | 966    | 1,037  | 1,226  | 1,286  | 1,397  | 1,692  | 1,797  | 1,629  | 1,573  | 1,515  |
| Doctoral                     | Full Time | 1,287  | 1,323  | 1,317  | 1,356  | 1,297  | 1,295  | 1,359  | 1,326  | 1,366  | 1,377  |
|                              | Part Time | 1,280  | 1,176  | 1,107  | 1,027  | 1,062  | 1,062  | 1,098  | 1,074  | 1,048  | 1,113  |
| Other                        | Full Time | 25     | 25     | 31     | 28     | 51     | 34     | 44     | 29     | 34     | 42     |
|                              | Part Time | 471    | 502    | 498    | 549    | 398    | 265    | 251    | 235    | 268    | 255    |
| Professional                 | Full Time | 1,729  | 1,760  | 1,766  | 1,745  | 1,767  | 1,797  | 1,811  | 1,810  | 1,769  | 1,818  |
|                              | Part Time | 70     | 75     | 81     | 96     | 90     | 76     | 75     | 76     | 64     | 59     |
| Total excluding Postgraduate | Full Time | 24,579 | 25,580 | 25,934 | 26,379 | 25,986 | 25,146 | 24,828 | 25,283 | 25,581 | 26,354 |
|                              | Part Time | 6,122  | 6,288  | 6,129  | 5,179  | 5,156  | 5,172  | 5,081  | 4,732  | 4,461  | 4,425  |
|                              | Total     | 30,701 | 31,868 | 32,063 | 31,558 | 31,142 | 30,318 | 29,909 | 30,015 | 30,042 | 30,779 |
| Postgraduate                 | Full Time | 1,306  | 1,323  | 1,398  | 1,292  | 1,295  | 1,282  | 1,297  | 1,302  | 1,410  | 1,420  |
|                              | Part Time | 0      | 0      | 0      | 0      | 0      | 0      | 0      | 0      | 0      | 0      |
| Total                        | Full Time | 25,885 | 26,903 | 27,332 | 27,671 | 27,281 | 26,428 | 26,125 | 26,585 | 26,991 | 27,774 |
|                              | Part Time | 6,122  | 6,288  | 6,129  | 5,179  | 5,156  | 5,172  | 5,081  | 4,732  | 4,461  | 4,425  |
|                              | Total     | 32,007 | 33,191 | 33,461 | 32,850 | 32,437 | 31,600 | 31,206 | 31,317 | 31,452 | 32,199 |