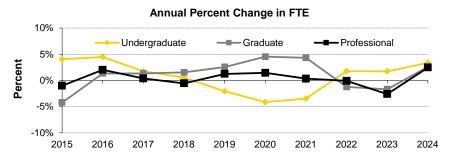

#### Fall Semester Headcount Enrollment by Student Level

| Student Level                | 2015   | 2016   | 2017   | 2018   | 2019   | 2020   | 2021   | 2022   | 2023   | 2024   |
|------------------------------|--------|--------|--------|--------|--------|--------|--------|--------|--------|--------|
| Undergraduate                | 23,233 | 24,355 | 24,434 | 23,909 | 23,411 | 22,304 | 21,608 | 21,973 | 22,130 | 22,738 |
| Freshmen                     | 6,336  | 6,691  | 5,921  | 5,474  | 5,355  | 4,819  | 4,783  | 5,561  | 5,322  | 5,312  |
| Sophomores                   | 4,687  | 5,277  | 5,664  | 5,163  | 5,056  | 5,002  | 4,720  | 4,589  | 5,093  | 5,233  |
| Juniors                      | 5,194  | 5,234  | 5,938  | 6,137  | 5,672  | 5,648  | 5,523  | 5,190  | 5,308  | 5,734  |
| Seniors                      | 5,664  | 5,670  | 5,712  | 6,508  | 6,708  | 6,372  | 6,117  | 6,146  | 5,928  | 5,935  |
| Unclassified                 | 1,352  | 1,483  | 1,199  | 627    | 620    | 463    | 465    | 487    | 479    | 524    |
| Graduate                     | 5,669  | 5,678  | 5,782  | 5,808  | 5,874  | 6,141  | 6,415  | 6,156  | 6,079  | 6,164  |
| Master's                     | 2,606  | 2,652  | 2,829  | 2,848  | 3,066  | 3,485  | 3,663  | 3,492  | 3,363  | 3,377  |
| Doctoral                     | 2,567  | 2,499  | 2,424  | 2,383  | 2,359  | 2,357  | 2,457  | 2,400  | 2,414  | 2,490  |
| PhD                          | 2,125  | 2,039  | 1,965  | 1,928  | 1,889  | 1,864  | 1,914  | 1,844  | 1,854  | 1,906  |
| Professional                 | 326    | 348    | 341    | 350    | 366    | 370    | 408    | 404    | 407    | 420    |
| Other                        | 116    | 112    | 118    | 105    | 104    | 123    | 135    | 152    | 153    | 164    |
| Other                        | 496    | 527    | 529    | 577    | 449    | 299    | 295    | 264    | 302    | 297    |
| Professional                 | 1,799  | 1,835  | 1,847  | 1,841  | 1,857  | 1,873  | 1,886  | 1,886  | 1,833  | 1,877  |
| Dentistry (DDS)              | 322    | 323    | 329    | 331    | 334    | 327    | 332    | 334    | 325    | 333    |
| Law (JD)                     | 392    | 426    | 419    | 422    | 431    | 474    | 501    | 500    | 492    | 502    |
| Medicine (MD)                | 657    | 658    | 668    | 663    | 666    | 657    | 667    | 663    | 658    | 672    |
| Pharmacy (PharmD)            | 428    | 428    | 431    | 425    | 426    | 415    | 386    | 389    | 358    | 370    |
| Total excluding Postgraduate | 30,701 | 31,868 | 32,063 | 31,558 | 31,142 | 30,318 | 29,909 | 30,015 | 30,042 | 30,779 |
| Postgraduate                 | 1,306  | 1,323  | 1,398  | 1,292  | 1,295  | 1,282  | 1,297  | 1,302  | 1,410  | 1,420  |
| Residents                    | 783    | 822    | 906    | 806    | 823    | 789    | 813    | 824    | 884    | 875    |
| Fellows                      | 176    | 185    | 195    | 195    | 191    | 200    | 206    | 209    | 221    | 219    |
| Post-Doctoral                | 347    | 316    | 297    | 291    | 281    | 293    | 278    | 269    | 305    | 326    |
| Total                        | 32,007 | 33,191 | 33,461 | 32,850 | 32,437 | 31,600 | 31,206 | 31,317 | 31,452 | 32,199 |
| Percent Undergraduate        | 72.6%  | 73.4%  | 73.0%  | 72.8%  | 72.2%  | 70.6%  | 69.2%  | 70.2%  | 70.4%  | 70.6%  |
| Percent Graduate             | 17.7%  | 17.1%  | 17.3%  | 17.7%  | 18.1%  | 19.4%  | 20.6%  | 19.7%  | 19.3%  | 19.1%  |
| Percent Professional         | 5.6%   | 5.5%   | 5.5%   | 5.6%   | 5.7%   | 5.9%   | 6.0%   | 6.0%   | 5.8%   | 5.8%   |
| Percent Postgraduate         | 4.1%   | 4.0%   | 4.2%   | 3.9%   | 4.0%   | 4.1%   | 4.2%   | 4.2%   | 4.5%   | 4.4%   |