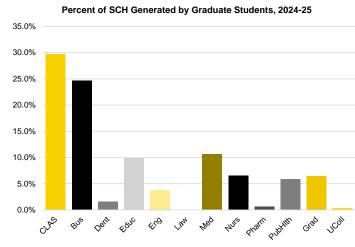

ge                                        | -, -           | 7,087   |         | 7,060   | 7,069                      | 6,775   | 7,525   | 7,887   | 8,175   | 8,908   |
| University College Source: MAUI/Registrar's data wareho | 30,976         | 32,873  | 32,245  | 31,863  | 33,377<br>with primary adn | 24,364  | 28,983  | 33,927  | 32,485  | 36,629  |

Source: MAUI/Registrar's data warehouse (see Note 1). Note: Administrative home college is the college with primary administrative responsibility for a given course. Where a course is cross-listed among multiple departments, in this report the hours are credited to the department that is designated the administrative home.

continued



#### Fiscal Year Student Credit Hours by Administrative Home College and by Student Level, continued











#### November 1 Faculty FTE by Faculty Category and by Organization

|                                                | 2015     | 2016     | 2017     | 2018     | 2019     | 2020     | 2021     | 2022     | 2023   | 2024   |
|------------------------------------------------|----------|----------|----------|----------|----------|----------|----------|----------|--------|--------|
| Tenured                                        | 1,099.32 | 1,081.04 | 1,081.58 | 1,078.27 | 1,056.78 | 1,053.76 | 1,033.52 | 1,021.82 | 993.53 | 986.68 |
| Office of the President                        | 0.60     | 0.00     | 0.10     | 0.00     | 0.00     | 0.00     | 0.00     | 0.00     | 0.00   | 0.00   |
| Office of the Provost                          | 0.68     | 0.99     | 1.01     | 0.91     |