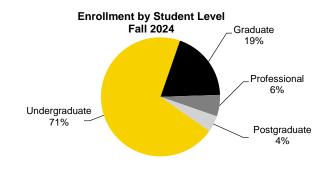

#### **Fall 2024 Headcount Enrollment**

#### Fall Semester Headcount Enrollment by Student Level

| Student Level                | 2015   | 2016   | 2017   | 2018   | 2019   | 2020   | 2021   | 2022   | 2023   | 2024   |
|------------------------------|--------|--------|--------|--------|--------|--------|--------|--------|--------|--------|
| Undergraduate                | 23,233 | 24,355 | 24,434 | 23,909 | 23,411 | 22,304 | 21,608 | 21,973 | 22,130 | 22,738 |
| Freshmen                     | 6,336  | 6,691  | 5,921  | 5,474  | 5,355  | 4,819  | 4,783  | 5,561  | 5,322  | 5,312  |
| Sophomores                   | 4,687  | 5,277  | 5,664  | 5,163  | 5,056  | 5,002  | 4,720  | 4,589  | 5,093  | 5,233  |
| Juniors                      | 5,194  | 5,234  | 5,938  | 6,137  | 5,672  | 5,648  | 5,523  | 5,190  | 5,308  | 5,734  |
| Seniors                      | 5,664  | 5,670  | 5,712  | 6,508  | 6,708  | 6,372  | 6,117  | 6,146  | 5,928  | 5,935  |
| Unclassified                 | 1,352  | 1,483  | 1,199  | 627    | 620    | 463    | 465    | 487    | 479    | 524    |
| Graduate                     | 5,669  | 5,678  | 5,782  | 5,808  | 5,874  | 6,141  | 6,415  | 6,156  | 6,079  | 6,164  |
| Master's                     | 2,606  | 2,652  | 2,829  | 2,848  | 3,066  | 3,485  | 3,663  | 3,492  | 3,363  | 3,377  |
| Doctoral                     | 2,567  | 2,499  | 2,424  | 2,383  | 2,359  | 2,357  | 2,457  | 2,400  | 2,414  | 2,490  |
| PhD                          | 2,125  | 2,039  | 1,965  | 1,928  | 1,889  | 1,864  | 1,914  | 1,844  | 1,854  | 1,906  |
| Professional                 | 326    | 348    | 341    | 350    | 366    | 370    | 408    | 404    | 407    | 420    |
| Other                        | 116    | 112    | 118    | 105    | 104    | 123    | 135    | 152    | 153    | 164    |
| Other                        | 496    | 527    | 529    | 577    | 449    | 299    | 295    | 264    | 302    | 297    |
| Professional                 | 1,799  | 1,835  | 1,847  | 1,841  | 1,857  | 1,873  | 1,886  | 1,886  | 1,833  | 1,877  |
| Dentistry (DDS)              | 322    | 323    | 329    | 331    | 334    | 327    | 332    | 334    | 325    | 333    |
| Law (JD)                     | 392    | 426    | 419    | 422    | 431    | 474    | 501    | 500    | 492    | 502    |
| Medicine (MD)                | 657    | 658    | 668    | 663    | 666    | 657    | 667    | 663    | 658    | 672    |
| Pharmacy (PharmD)            | 428    | 428    | 431    | 425    | 426    | 415    | 386    | 389    | 358    | 370    |
| Total excluding Postgraduate | 30,701 | 31,868 | 32,063 | 31,558 | 31,142 | 30,318 | 29,909 | 30,015 | 30,042 | 30,779 |
| Postgraduate                 | 1,306  | 1,323  | 1,398  | 1,292  | 1,295  | 1,282  | 1,297  | 1,302  | 1,410  | 1,420  |
| Residents                    | 783    | 822    | 906    | 806    | 823    | 789    | 813    | 824    | 884    | 875    |
| Fellows                      | 176    | 185    | 195    | 195    | 191    | 200    | 206    | 209    | 221    | 219    |
| Post-Doctoral                | 347    | 316    | 297    | 291    | 281    | 293    | 278    | 269    | 305    | 326    |
| Total                        | 32,007 | 33,191 | 33,461 | 32,850 | 32,437 | 31,600 | 31,206 | 31,317 | 31,452 | 32,199 |
| Percent Undergraduate        | 72.6%  | 73.4%  | 73.0%  | 72.8%  | 72.2%  | 70.6%  | 69.2%  | 70.2%  | 70.4%  | 70.6%  |
| Percent Graduate             | 17.7%  | 17.1%  | 17.3%  | 17.7%  | 18.1%  | 19.4%  | 20.6%  | 19.7%  | 19.3%  | 19.1%  |
| Percent Professional         | 5.6%   | 5.5%   | 5.5%   | 5.6%   | 5.7%   | 5.9%   | 6.0%   | 6.0%   | 5.8%   | 5.8%   |
| Percent Postgraduate         | 4.1%   | 4.0%   | 4.2%   | 3.9%   | 4.0%   | 4.1%   | 4.2%   | 4.2%   | 4.5%   | 4.4%   |