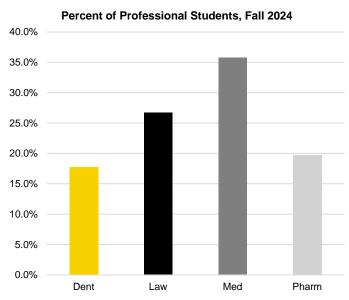

#### **Fall 2024 Headcount Enrollment**

#### **Professional** 18% 20% 333 Dentistry 502 Law Medicine 672 Pharmacy 370 Total 1,877 27% 36% ■Dentistry (DDS) ■Medicine (MD) ■Law (JD) ■Pharmacy (PharmD)