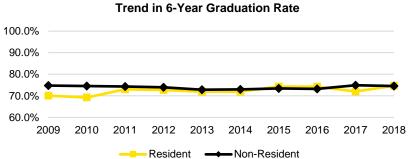

## **IOWA** Students

| Fall Semester Headcount Enrollment by Student Level                       | 6  |
|---------------------------------------------------------------------------|----|
| Fall Semester Headcount Enrollment by Sex                                 | 8  |
| Fall Semester Headcount Enrollment by Racial/Ethnic Category              | 10 |
| Fall Semester Headcount Enrollment by Residency                           |    |
| Undergraduate Students                                                    | 14 |
| Graduate Students                                                         | 15 |
| Professional and Postgraduate Students                                    | 16 |
| Fall Semester Headcount Enrollment by Geographic Origin                   | 17 |
| Fall Semester Headcount Enrollment by Full Time and Part Time             | 18 |
| Fall Semester Headcount Enrollment by Enrolled Credit Hours               |    |
| Fall Semester Headcount Enrollment by Age                                 | 21 |
| Fall Semester Undergraduate Headcount Enrollment by First Generation      |    |
| Status and Sex                                                            | 23 |
| Fall Semester Undergraduate Headcount Enrollment by First Generation      |    |
| Status and Racial/Ethnic Category                                         | 24 |
| Fall Semester Headcount – New Students                                    | 25 |
| Fall Semester Headcount – New First-Year Students                         | 26 |
| Fall Semester Student FTE by Student Level                                | 30 |
| Headcount of Fall Semester New Freshmen Applicants                        | 32 |
| Retention and Graduation Rates of New First Time Full Time Students       |    |
| By Fall Semester Entrance Cohort                                          | 33 |
| By Residency and Fall Semester Entrance Cohort                            |    |
| By Sex and Fall Semester Entrance Cohort                                  | 35 |
| By Race/Ethnicity and Fall Semester Entrance Cohort                       |    |
| By First-Generation Status and Fall Semester Entrance Cohort              | 37 |
| By Title IV Financial Aid Participation and Fall Semester Entrance Cohort |    |
| Number of Degree Programs Completed by Student Level                      | 39 |
| Number of Degree Programs Completed by Sex and by Student Level           |    |
| Five Largest Majors by Degrees Conferred                                  | 41 |
| Distribution of Alumni by State                                           | 42 |