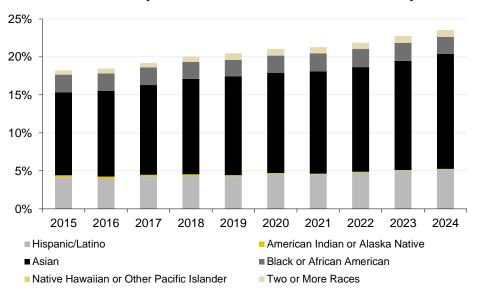

2     | 3     | 2     | 2     | 2     | 4     | 3     | 4     | 3     |
| Two or More Races                         | 20    | 22    | 19    | 25    | 27    | 28    | 26    | 32    | 30    | 32    |
| White                                     | 3,811 | 3,840 | 3,911 | 3,947 | 4,018 | 3,947 | 3,957 | 3,901 | 3,903 | 3,972 |
| Not Specified/Unknown                     | 701   | 708   | 834   | 853   | 863   | 867   | 913   | 960   | 977   | 1,000 |
| Nonresident Alien/International           | 225   | 243   | 226   | 257   | 275   | 246   | 268   | 256   | 249   | 278   |

Source: November 1 Faculty Status and PeopleSoft HR, as reported in the Tenure Report.

continued



#### Headcount of Faculty by Race/Ethnicity, continued

#### Race/Ethnicity as a Percent of Tenured/Tenure Track Faculty



#### Race/Ethnicity as a Percent of Clinical Track Faculty



#### Race/Ethnicity as a Percent of Other Non-Tenure Track Faculty



#### Race/Ethnicity as a Percent of Total Faculty





#### **Employment Profile FTE - November 2024**

|                                      | Total  | General | University  | Grants  | Grants  | Gifts | P3          | Auxiliary  | General    | Other | COM      | Stores    |
|--------------------------------------|--------|---------|-------------|---------|---------|-------|-------------|------------|------------|-------|----------|-----------|
|                                      | FTE    | Fund    | Hospitals & | Federal | Non-    |       | Strategic   | Enterprise | Organized  | Appr  | Practice | Services  |
| Category                             |