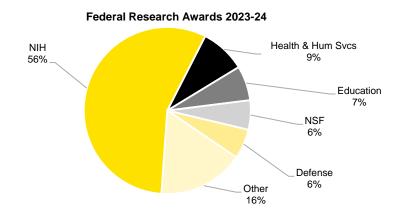

| RESEARCH                                                                                               | 62  |
|--------------------------------------------------------------------------------------------------------|-----|
| Extramural Awards                                                                                      |     |
| Federal Research Awards by Agency                                                                      |     |
| Non-Federal Research Awards by Source                                                                  |     |
| Technology Transfer                                                                                    |     |
| Research & Development Expenditures at Public Big Ten Universities                                     |     |
| FINANCE                                                                                                |     |
| University of Iowa Revenue                                                                             |     |
| University of Iowa Operating Expenses by Function                                                      |     |
| University of Iowa General Education Fund Budget - Revenues                                            |     |
| University of Iowa General Education Fund Budget - Expenditures                                        |     |
| Academic Year Tuition & Required Fees at Public Big Ten Universities                                   |     |
| Trends in Academic Year Tuition and Required Fees                                                      |     |
| Undergraduate Cost of Attendance per Academic Year                                                     |     |
| Student Financial Aid Awards by TypeEndowment Pool                                                     |     |
|                                                                                                        | _   |
| COLLEGES                                                                                               |     |
| Fall Semester Headcount Enrollment by College and by Student Level                                     |     |
| Degree Program Completions by College                                                                  | 82  |
| Alumni by College                                                                                      | 83  |
| Fiscal Year Student Credit Hours by College of Student's Primary Program of Study and by Student Level | 0.4 |
| Fiscal Year Student Credit Hours by Administrative Home College                                        | 04  |
| and by Student Level                                                                                   | 86  |
| November 1 Faculty FTE by Faculty Category and by Organization                                         |     |
| Headcount of Faculty by Faculty Category and by College                                                |     |
| Extramural Awards by College                                                                           |     |
| Federal Research Awards by College                                                                     |     |
| Non-Federal Research Awards by College                                                                 |     |
| Fiscal Year Gross Expenditures by Organization, All Funds                                              | 96  |
| Fiscal Year Gross Expenditures by Organization, General Education                                      |     |
| Funds                                                                                                  | 97  |
| PROGRAMS                                                                                               | 98  |
| Academic Degree Programs Offered                                                                       | 99  |
| Fall Semester Enrollment by Objective and Program of Study                                             | 100 |
| Number of Degree Programs Completed by Objective and Program of Study                                  | 114 |
| ADDITIONAL FACTS AND FIGURES                                                                           | 122 |
| Library Statistics                                                                                     |     |
| Association of Research Libraries Rankings, University of Iowa Libraries                               |     |
| Land and Facilities                                                                                    |     |
| Fall Classroom/Lab Utilization Summary                                                                 |     |
| PEER COMPARISONS                                                                                       |     |
| INSTITUTIONAL DATA RESOURCES                                                                           | 120 |
| DEFINITIONS AND TECHNICAL NOTES                                                                        |     |
| DEFINITIONS AND TECHNICAL NOTES                                                                        | 132 |