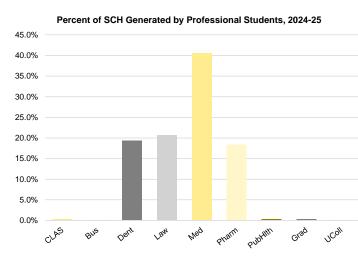

| -, -           | 7,087   |         | 7,060   | 7,069                      | 6,775   | 7,525   | 7,887   | 8,175   | 8,908   |
| University College Source: MAUI/Registrar's data wareho | 30,976         | 32,873  | 32,245  | 31,863  | 33,377<br>with primary adn | 24,364  | 28,983  | 33,927  | 32,485  | 36,629  |

Source: MAUI/Registrar's data warehouse (see Note 1). Note: Administrative home college is the college with primary administrative responsibility for a given course. Where a course is cross-listed among multiple departments, in this report the hours are credited to the department that is designated the administrative home.

continued



#### Fiscal Year Student Credit Hours by Administrative Home College and by Student Level, continued











#### November 1 Faculty FTE by Faculty Category and by Organization

|                                                | 2015     | 2016     | 2017     | 2018     | 2019     | 2020     | 2021     | 2022     | 2023   | 2024   |
|------------------------------------------------|----------|----------|----------|----------|----------|----------|----------|----------|--------|--------|
| Tenured                                        | 1,099.32 | 1,081.04 | 1,081.58 | 1,078.27 | 1,056.78 | 1,053.76 | 1,033.52 | 1,021.82 | 993.53 | 986.68 |
| Office of the President                        | 0.60     | 0.00     | 0.10     | 0.00     | 0.00     | 0.00     | 0.00     | 0.00     | 0.00   | 0.00   |
| Office of the Provost                          | 0.68     | 0.99     | 1.01     | 0.91     | 1.