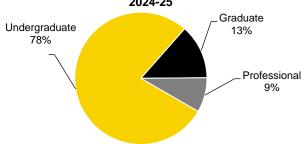

| 14,400  | 15,734  | 13,671  | 13,218  |
| Postgraduate      | 0       | 0       | 0       | 0       | 0       | 0       | 0       | 0       | 0       | 0       |
| Total             | 806,083 | 840,968 | 854,397 | 860,712 | 839,659 | 811,945 | 797,942 | 807,302 | 815,760 | 837,852 |

Source: MAUI/Registrar's data warehouse (see Note 1); enrollment and credit hour data as of census date each session.

Note: The fiscal year includes the summer, fall, winter, and spring semesters (e.g., 2017-18 includes summer 2017, fall 2017, winter 2017-18, spring 2018).

See Note 6 regarding the removal from the totals, in all years, of credit hours generated by students who withdrew between the first day of the session and the official census date.

# **Student Credit Hours by Student Level** 2024-25



#### Student Credit Hours as a Percent of 2015-16 Level





#### Fiscal Year Student Credit Hours by Section Type and Primary Instructor Category

| Section Type/        |         |         |         |         |         |         |         |         |         |         |
|----------------------|---------|---------|---------|---------|---------|---------|---------|---------|---------|---------|
| Instructor Type      | 2015-16 | 2016-17 | 2017-18 | 2018-19 | 2019-20 | 2020-21 | 2021-22 | 2022-23 | 2023-24 | 2024-25 |
| Stand-alone          | 567,640 | 590,687 | 598,612 | 607,534 | 593,903 | 564,357 | 558,025 | 566,170 | 568,563 | 583,259 |
| Tenured/Tenure Track | 189,682 | 190,529 | 183,743 | 180,288 | 166,350 | 169,974 | 164,398 | 166,004 | 157,333 | 150,860 |
| Non-Tenure Track     |