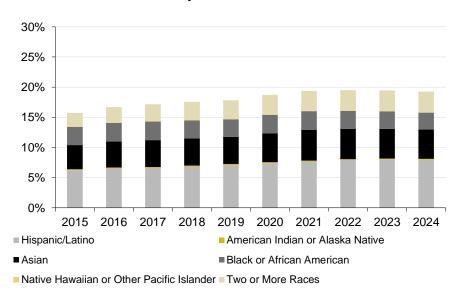

#### Race/Ethnicity as a Percent of Graduate Enrollment

#### Race/Ethnicity as a Percent of Professional Enrollment