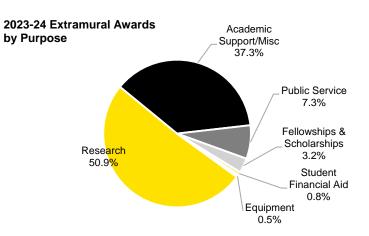

| RESEARCH                                                                                               | 62  |
|--------------------------------------------------------------------------------------------------------|-----|
| Extramural Awards                                                                                      |     |
| Federal Research Awards by Agency                                                                      |     |
| Non-Federal Research Awards by Source                                                                  |     |
| Technology Transfer                                                                                    |     |
| Research & Development Expenditures at Public Big Ten Universities                                     |     |
| FINANCE                                                                                                |     |
| University of Iowa Revenue                                                                             |     |
| University of Iowa Operating Expenses by Function                                                      |     |
| University of Iowa General Education Fund Budget - Revenues                                            |     |
| University of Iowa General Education Fund Budget - Expenditures                                        |     |
| Academic Year Tuition & Required Fees at Public Big Ten Universities                                   |     |
| Trends in Academic Year Tuition and Required Fees                                                      |     |
| Undergraduate Cost of Attendance per Academic Year                                                     |     |
| Student Financial Aid Awards by TypeEndowment Pool                                                     |     |
|                                                                                                        | _   |
| COLLEGES                                                                                               |     |
| Fall Semester Headcount Enrollment by College and by Student Level                                     |     |
| Degree Program Completions by College                                                                  | 82  |
| Alumni by College                                                                                      | 83  |
| Fiscal Year Student Credit Hours by College of Student's Primary Program of Study and by Student Level | 0.4 |
| Fiscal Year Student Credit Hours by Administrative Home College                                        | 04  |
| and by Student Level                                                                                   | 86  |
| November 1 Faculty FTE by Faculty Category and by Organization                                         |     |
| Headcount of Faculty by Faculty Category and by College                                                |     |
| Extramural Awards by College                                                                           |     |
| Federal Research Awards by College                                                                     |     |
| Non-Federal Research Awards by College                                                                 |     |
| Fiscal Year Gross Expenditures by Organization, All Funds                                              | 96  |
| Fiscal Year Gross Expenditures by Organization, General Education                                      |     |
| Funds                                                                                                  | 97  |
| PROGRAMS                                                                                               | 98  |
| Academic Degree Programs Offered                                                                       | 99  |
| Fall Semester Enrollment by Objective and Program of Study                                             | 100 |
| Number of Degree Programs Completed by Objective and Program of Study                                  | 114 |
| ADDITIONAL FACTS AND FIGURES                                                                           | 122 |
| Library Statistics                                                                                     |     |
| Association of Research Libraries Rankings, University of Iowa Libraries                               |     |
| Land and Facilities                                                                                    |     |
| Fall Classroom/Lab Utilization Summary                                                                 |     |
| PEER COMPARISONS                                                                                       |     |
| INSTITUTIONAL DATA RESOURCES                                                                           | 120 |
| DEFINITIONS AND TECHNICAL NOTES                                                                        |     |
| DEFINITIONS AND TECHNICAL NOTES                                                                        | 132 |