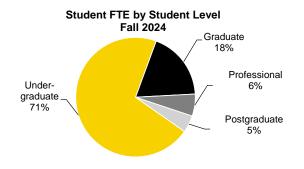

#### Fall Semester Headcount Enrollment by Student Level

| Student Level                | 2015   | 2016   | 2017   | 2018   | 2019   | 2020   | 2021   | 2022   | 2023   | 2024   |
|------------------------------|--------|--------|--------|--------|--------|--------|--------|--------|--------|--------|
| Undergraduate                | 23,233 | 24,355 | 24,434 | 23,909 | 23,411 | 22,304 | 21,608 | 21,973 | 22,130 | 22,738 |
| Freshmen                     | 6,336  | 6,691  | 5,921  | 5,474  | 5,355  | 4,819  | 4,783  | 5,561  | 5,322  | 5,312  |
| Sophomores                   | 4,687  | 5,277  | 5,664  | 5,163  | 5,056  | 5,002  | 4,720  | 4,589  | 5,093  | 5,233  |
| Juniors                      | 5,194  | 5,234  | 5,938  | 6,137  | 5,672  | 5,648  | 5,523  | 5,190  | 5,308  | 5,734  |
| Seniors                      | 5,664  | 5,670  | 5,712  | 6,508  | 6,708  | 6,372  | 6,117  | 6,146  | 5,928  | 5,935  |
| Unclassified                 | 1,352  | 1,483  | 1,199  | 627    | 620    | 463    | 465    | 487    | 479    | 524    |
| Graduate                     | 5,669  | 5,678  | 5,782  | 5,808  | 5,874  | 6,141  | 6,415  | 6,156  | 6,079  | 6,164  |
| Master's                     | 2,606  | 2,652  | 2,829  | 2,848  | 3,066  | 3,485  | 3,663  | 3,492  | 3,363  | 3,377  |
| Doctoral                     | 2,567  | 2,499  | 2,424  | 2,383  | 2,359  | 2,357  | 2,457  | 2,400  | 2,414  | 2,490  |
| PhD                          | 2,125  | 2,039  | 1,965  | 1,928  | 1,889  | 1,864  | 1,914  | 1,844  | 1,854  | 1,906  |
| Professional                 | 326    | 348    | 341    | 350    | 366    | 370    | 408    | 404    | 407    | 420    |
| Other                        | 116    | 112    | 118    | 105    | 104    | 123    | 135    | 152    | 153    | 164    |
| Other                        | 496    | 527    | 529    | 577    | 449    | 299    | 295    | 264    | 302    | 297    |
| Professional                 | 1,799  | 1,835  | 1,847  | 1,841  | 1,857  | 1,873  | 1,886  | 1,886  | 1,833  | 1,877  |
| Dentistry (DDS)              | 322    | 323    | 329    | 331    | 334    | 327    | 332    | 334    | 325    | 333    |
| Law (JD)                     | 392    | 426    | 419    | 422    | 431    | 474    | 501    | 500    | 492    | 502    |
| Medicine (MD)                | 657    | 658    | 668    | 663    | 666    | 657    | 667    | 663    | 658    | 672    |
| Pharmacy (PharmD)            | 428    | 428    | 431    | 425    | 426    | 415    | 386    | 389    | 358    | 370    |
| Total excluding Postgraduate | 30,701 | 31,868 | 32,063 | 31,558 | 31,142 | 30,318 | 29,909 | 30,015 | 30,042 | 30,779 |
| Postgraduate                 | 1,306  | 1,323  | 1,398  | 1,292  | 1,295  | 1,282  | 1,297  | 1,302  | 1,410  | 1,420  |
| Residents                    | 783    | 822    | 906    | 806    | 823    | 789    | 813    | 824    | 884    | 875    |
| Fellows                      | 176    | 185    | 195    | 195    | 191    | 200    | 206    | 209    | 221    | 219    |
| Post-Doctoral                | 347    | 316    | 297    | 291    | 281    | 293    | 278    | 269    | 305    | 326    |
| Total                        | 32,007 | 33,191 | 33,461 | 32,850 | 32,437 | 31,600 | 31,206 | 31,317 | 31,452 | 32,199 |
| Percent Undergraduate        | 72.6%  | 73.4%  | 73.0%  | 72.8%  | 72.2%  | 70.6%  | 69.2%  | 70.2%  | 70.4%  | 70.6%  |
| Percent Graduate             | 17.7%  | 17.1%  | 17.3%  | 17.7%  | 18.1%  | 19.4%  | 20.6%  | 19.7%  | 19.3%  | 19.1%  |
| Percent Professional         | 5.6%   | 5.5%   | 5.5%   | 5.6%   | 5.7%   | 5.9%   | 6.0%   | 6.0%   | 5.8%   | 5.8%   |
| Percent Postgraduate         | 4.1%   | 4.0%   | 4.2%   | 3.9%   | 4.0%   | 4.1%   | 4.2%   | 4.2%   | 4.5%   | 4.4%   |