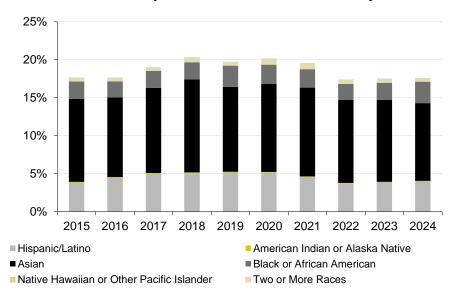

| 3     |
| Two or More Races                         | 20    | 22    | 19    | 25    | 27    | 28    | 26    | 32    | 30    | 32    |
| White                                     | 3,811 | 3,840 | 3,911 | 3,947 | 4,018 | 3,947 | 3,957 | 3,901 | 3,903 | 3,972 |
| Not Specified/Unknown                     | 701   | 708   | 834   | 853   | 863   | 867   | 913   | 960   | 977   | 1,000 |
| Nonresident Alien/International           | 225   | 243   | 226   | 257   | 275   | 246   | 268   | 256   | 249   | 278   |

Source: November 1 Faculty Status and PeopleSoft HR, as reported in the Tenure Report.

continued



#### Headcount of Faculty by Race/Ethnicity, continued

#### Race/Ethnicity as a Percent of Tenured/Tenure Track Faculty



#### Race/Ethnicity as a Percent of Clinical Track Faculty



#### Race/Ethnicity as a Percent of Other Non-Tenure Track Faculty



#### Race/Ethnicity as a Percent of Total Faculty





#### **Employment Profile FTE - November 2024**

|                                      | Total  | General | University  | Grants  | Grants  | Gifts | P3          | Auxiliary  | General    | Other | COM      | Stores    |
|--------------------------------------|--------|---------|-------------|---------|---------|-------|-------------|------------|------------|-------|----------|-----------|
|                                      | FTE    | Fund    | Hospitals & | Federal | Non-    |       | Strategic   | Enterprise | Organized  | Appr  | Practice | Services  |
| Category                             |        |         | Clinics     |         | Federal |       | Ini