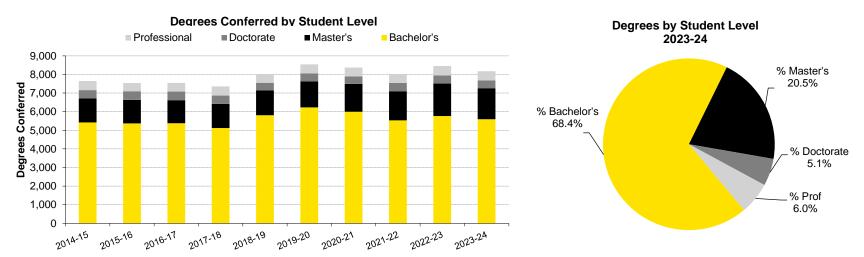

|
| Professional | 490     | 434     | 458     | 484     | 467     | 477     | 472     | 480     | 511     | 492     |
| Total        | 7,649   | 7,533   | 7,541   | 7,351   | 8,020   | 8,539   | 8,366   | 8,020   | 8,458   | 8,172   |
| % Bachelor's | 70.8%   | 71.2%   | 71.3%   | 69.7%   | 72.5%   | 72.9%   | 71.7%   | 69.0%   | 68.2%   | 68.4%   |
| % Master's   | 16.8%   | 16.8%   | 16.5%   | 17.6%   | 16.5%   | 16.4%   | 17.9%   | 19.5%   | 20.6%   | 20.5%   |
| % Doctorate  | 5.9%    | 6.2%    | 6.2%    | 6.1%    | 5.2%    | 5.1%    | 4.8%    | 5.5%    | 5.2%    | 5.1%    |
| % Prof       | 6.4%    | 5.8%    | 6.1%    | 6.6%    | 5.8%    | 5.6%    | 5.6%    | 6.0%    | 6.0%    | 6.0%    |

Source: IPEDS Completion Survey. Bachelor's counts include primary and non-primary majors.





# Number of Degree Programs Completed by Sex and by Student Level (Fiscal Year)

|               | 2014-15 | 2015-16 | 2016-17 | 2017-18 | 2018-19 | 2019-20 | 2020-21 | 2021-22 | 2022-23 | 2023-24 |
|---------------|---------|---------|---------|---------|---------|---------|---------|---------|---------|---------|
| Bachelor's    | 5,419   | 5,367   | 5,377   | 5,121   | 5,811   | 6,228   | 5,998   | 5,533   | 5,766   | 5,588   |
| Men           | 2,531   | 2,524   | 2,493   | 2,371   | 2,708   | 2,888   | 2,735   | 2,502   | 2,566   | 2,514   |
| Women         | 2,888   | 2,843   | 2,884   | 2,750   | 3,103   | 3,340   | 3,263   | 3,031   | 3,200   | 3,074   |
| Percent Men   | 46.7%   | 47.0%   | 46.4%   | 46.3%   | 46.6%   | 46.4%   | 45.6%   | 45.2%   | 44.5%   | 45.0%   |
| Perce