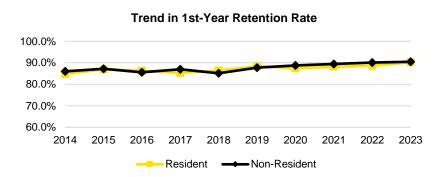

## **IOWA** Students

| Fall Semester Headcount Enrollment by Student Level                       | 6  |
|---------------------------------------------------------------------------|----|
| Fall Semester Headcount Enrollment by Sex                                 | 8  |
| Fall Semester Headcount Enrollment by Racial/Ethnic Category              | 10 |
| Fall Semester Headcount Enrollment by Residency                           |    |
| Undergraduate Students                                                    | 14 |
| Graduate Students                                                         | 15 |
| Professional and Postgraduate Students                                    | 16 |
| Fall Semester Headcount Enrollment by Geographic Origin                   | 17 |
| Fall Semester Headcount Enrollment by Full Time and Part Time             | 18 |
| Fall Semester Headcount Enrollment by Enrolled Credit Hours               |    |
| Fall Semester Headcount Enrollment by Age                                 | 21 |
| Fall Semester Undergraduate Headcount Enrollment by First Generation      |    |
| Status and Sex                                                            | 23 |
| Fall Semester Undergraduate Headcount Enrollment by First Generation      |    |
| Status and Racial/Ethnic Category                                         | 24 |
| Fall Semester Headcount – New Students                                    | 25 |
| Fall Semester Headcount – New First-Year Students                         | 26 |
| Fall Semester Student FTE by Student Level                                | 30 |
| Headcount of Fall Semester New Freshmen Applicants                        | 32 |
| Retention and Graduation Rates of New First Time Full Time Students       |    |
| By Fall Semester Entrance Cohort                                          | 33 |
| By Residency and Fall Semester Entrance Cohort                            |    |
| By Sex and Fall Semester Entrance Cohort                                  | 35 |
| By Race/Ethnicity and Fall Semester Entrance Cohort                       |    |
| By First-Generation Status and Fall Semester Entrance Cohort              | 37 |
| By Title IV Financial Aid Participation and Fall Semester Entrance Cohort |    |
| Number of Degree Programs Completed by Student Level                      | 39 |
| Number of Degree Programs Completed by Sex and by Student Level           |    |
| Five Largest Majors by Degrees Conferred                                  | 41 |
| Distribution of Alumni by State                                           | 42 |