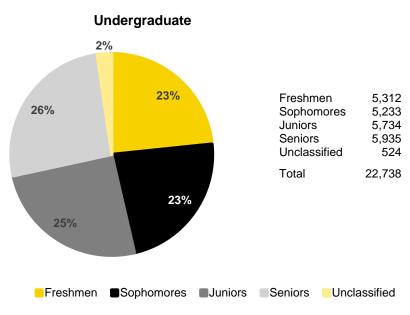

#### Fall Semester Headcount Enrollment by Student Level

| Student Level                | 2015   | 2016   | 2017   | 2018   | 2019   | 2020   | 2021   | 2022   | 2023   | 2024   |
|------------------------------|--------|--------|--------|--------|--------|--------|--------|--------|--------|--------|
| Undergraduate                | 23,233 | 24,355 | 24,434 | 23,909 | 23,411 | 22,304 | 21,608 | 21,973 | 22,130 | 22,738 |
| Freshmen                     | 6,336  | 6,691  | 5,921  | 5,474  | 5,355  | 4,819  | 4,783  | 5,561  | 5,322  | 5,312  |
| Sophomores                   | 4,687  | 5,277  | 5,664  | 5,163  | 5,056  | 5,002  | 4,720  | 4,589  | 5,093  | 5,233  |
| Juniors                      | 5,194  | 5,234  | 5,938  | 6,137  | 5,672  | 5,648  | 5,523  | 5,190  | 5,308  | 5,734  |
| Seniors                      | 5,664  | 5,670  | 5,712  | 6,508  | 6,708  | 6,372  | 6,117  | 6,146  | 5,928  | 5,935  |
| Unclassified                 | 1,352  | 1,483  | 1,199  | 627    | 620    | 463    | 465    | 487    | 479    | 524    |
| Graduate                     | 5,669  | 5,678  | 5,782  | 5,808  | 5,874  | 6,141  | 6,415  | 6,156  | 6,079  | 6,164  |
| Master's                     | 2,606  | 2,652  | 2,829  | 2,848  | 3,066  | 3,485  | 3,663  | 3,492  | 3,363  | 3,377  |
| Doctoral                     | 2,567  | 2,499  | 2,424  | 2,383  | 2,359  | 2,357  | 2,457  | 2,400  | 2,414  | 2,490  |
| PhD                          | 2,125  | 2,039  | 1,965  | 1,928  | 1,889  | 1,864  | 1,914  | 1,844  | 1,854  | 1,906  |
| Professional                 | 326    | 348    | 341    | 350    | 366    | 370    | 408    | 404    | 407    | 420    |
| Other                        | 116    | 112    | 118    | 105    | 104    | 123    | 135    | 152    | 153    | 164    |
| Other                        | 496    | 527    | 529    | 577    | 449    | 299    | 295    | 264    | 302    | 297    |
| Professional                 | 1,799  | 1,835  | 1,847  | 1,841  | 1,857  | 1,873  | 1,886  | 1,886  | 1,833  | 1,877  |
| Dentistry (DDS)              | 322    | 323    | 329    | 331    | 334    | 327    | 332    | 334    | 325    | 333    |
| Law (JD)                     | 392    | 426    | 419    | 422    | 431    | 474    | 501    | 500    | 492    | 502    |
| Medicine (MD)                | 657    | 658    | 668    | 663    | 666    | 657    | 667    | 663    | 658    | 672    |
| Pharmacy (PharmD)            | 428    | 428    | 431    | 425    | 426    | 415    | 386    | 389    | 358    | 370    |
| Total excluding Postgraduate | 30,701 | 31,868 | 32,063 | 31,558 | 31,142 | 30,318 | 29,909 | 30,015 | 30,042 | 30,779 |
| Postgraduate                 | 1,306  | 1,323  | 1,398  | 1,292  | 1,295  | 1,282  | 1,297  | 1,302  | 1,410  | 1,420  |
| Residents                    | 783    | 822    | 906    | 806    | 823    | 789    | 813    | 824    | 884    | 875    |
| Fellows                      | 176    | 185    | 195    | 195    | 191    | 200    | 206    | 209    | 221    | 219    |
| Post-Doctoral                | 347    | 316    | 297    | 291    | 281    | 293    | 278    | 269    | 305    | 326    |
| Total                        | 32,007 | 33,191 | 33,461 | 32,850 | 32,437 | 31,600 | 31,206 | 31,317 | 31,452 | 32,199 |
| Percent Undergraduate        | 72.6%  | 73.4%  | 73.0%  | 72.8%  | 72.2%  | 70.6%  | 69.2%  | 70.2%  | 70.4%  | 70.6%  |
| Percent Graduate             | 17.7%  | 17.1%  | 17.3%  | 17.7%  | 18.1%  | 19.4%  | 20.6%  | 19.7%  | 19.3%  | 19.1%  |
| Percent Professional         | 5.6%   | 5.5%   | 5.5%   | 5.6%   | 5.7%   | 5.9%   | 6.0%   | 6.0%   | 5.8%   | 5.8%   |
| Percent Postgraduate         | 4.1%   | 4.0%   | 4.2%   | 3.9%   | 4.0%   | 4.1%   | 4.2%   | 4.2%   | 4.5%   | 4.4%   |