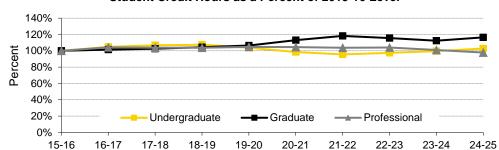

| 0       | 0       | 0       | 0       | 0       | 0       | 0       | 0       | 0       | 0       |
| Total             | 806,083 | 840,968 | 854,397 | 860,712 | 839,659 | 811,945 | 797,942 | 807,302 | 815,760 | 837,852 |

Source: MAUI/Registrar's data warehouse (see Note 1); enrollment and credit hour data as of census date each session.

Note: The fiscal year includes the summer, fall, winter, and spring semesters (e.g., 2017-18 includes summer 2017, fall 2017, winter 2017-18, spring 2018).

See Note 6 regarding the removal from the totals, in all years, of credit hours generated by students who withdrew between the first day of the session and the official census date.

# **Student Credit Hours by Student Level** 2024-25



#### Student Credit Hours as a Percent of 2015-16 Level





#### Fiscal Year Student Credit Hours by Section Type and Primary Instructor Category

| Section Type/        |         |         |         |         |         |         |         |         |         |         |
|----------------------|---------|---------|---------|---------|---------|---------|---------|---------|---------|---------|
| Instructor Type      | 2015-16 | 2016-17 | 2017-18 | 2018-19 | 2019-20 | 2020-21 | 2021-22 | 2022-23 | 2023-24 | 2024-25 |
| Stand-alone          | 567,640 | 590,687 | 598,612 | 607,534 | 593,903 | 564,357 | 558,025 | 566,170 | 568,563 | 583,259 |
| Tenured/Tenure Track | 189,682 | 190,529 | 183,743 | 180,288 | 166,350 | 169,974 | 164,398 | 166,004 | 157,333 | 150,860 |
| Non-Tenure Track     | 298,009 | 319,119 | 336,798 | 356,326 | 354,418 | 321,401 |