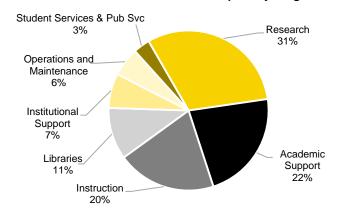

|           | Parking Garages                                     | 1,608,933     | 1,608,933  |  |  |  |
|                                     |           | Hospital                                            | 4,005,984     | 4,005,984  |  |  |  |
|                                     |           | Independent Operations                              | 305,275       | 305,275    |  |  |  |
|                                     |           | (Non-Institutional Activities)                      |               |            |  |  |  |
|                                     |           |                                                     | Total Sq. Ft: | 14,068,533 |  |  |  |

Source: Campus Planning and Space Management

#### Academic and Administrative Space by Program



#### **Auxiliary Space by Program**





#### Fall 2024 Classroom/Lab Utilization Summary

|                                                               |            | Classrooms |          |          |
|---------------------------------------------------------------|------------|------------|----------|----------|
|                                                               | University | Programmed | Total    | Labs     |
| 1 Number of rooms                                             | 284        | 62         | 346      | 168      |
| 2 Number of student-stations (seats)                          | 14,063     | 3,746      | 17,809   | 4,848    |
| 3 Available room periods (per week)                           | 14,200     | 3,100      | 17,300   | 8,400    |
| 4 Available student-s