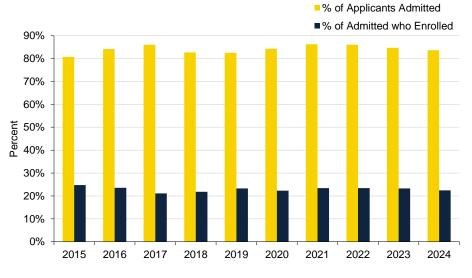

| 5,241  | 5,643  | 5,027  | 4,806  | 4,986  | 4,530  | 4,521  | 5,178  | 5,064  | 5,208  |
| Percent of Applicants Who Were Admitted | 80.7%  | 84.1%  | 86.0%  | 82.7%  | 82.6%  | 84.3%  | 86.2%  | 86.0%  | 84.7%  | 83.6%  |
| Percent of Admitted Who Enrolled        | 24.8%  | 23.5%  | 21.1%  | 21.8%  | 23.3%  | 22.3%  | 23.4%  | 23.4%  | 23.3%  | 22.4%  |

Source: MAUI/Admissions data warehouse (see Note 1) as reported in the Student Profile.

Note: counts prior to fall 2021 include students who withdrew between the first day of the session and the official census date.

#### **Number of New Freshman Applicants**

### 30,000 28,000 24,000 22,000 18,000 16,000 14,000 12,000 2015 2016 2017 2018 2019 2020 2021 2022 2023 2024 Fall Semester

#### **Percent Admitted and Percent Enrolled**



Fall Semester



## Retention and Graduation Rates of New First Time Full Time Students by Fall Semester Entrance Cohort

| Fall        | Cohort |        |               |         | <b>Cumulative Graduation / Retention Rates</b> |          |           |          |               |          |  |  |
|-------------|--------|--------|---------------|---------|------------------------------------------------|----------|-----------|----------|---------------|----------|--|--|
| Semester    | Head   | Retent | ion Rate Afte | r—      | After 4                                        | Years    | After 5   | Years    | After 6 Years |          |  |  |
| of Entrance | Count  | 1 Year | 2 Years       | 3 Years | Graduated                                      | Retained | Graduated | Retained | Gradu