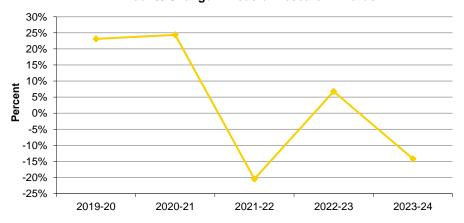

<br>1.6   |
| Pharmacy                   | \$<br>3.3   | \$<br>3.4   | \$<br>4.0   | \$<br>4.6   | \$<br>3.4   | \$<br>3.0   | \$<br>3.3   | \$<br>5.4   | \$<br>4.7   | \$<br>3.8   |
| Public Health              | \$<br>33.4  | \$<br>32.1  | \$<br>25.2  | \$<br>33.3  | \$<br>27.4  | \$<br>29.2  | \$<br>30.0  | \$<br>65.7  | \$<br>103.1 | \$<br>29.2  |
| Other Administrative Units | \$<br>28.6  | \$<br>27.9  | \$<br>33.8  | \$<br>33.6  | \$<br>35.0  | \$<br>84.8  | \$<br>134.2 | \$<br>31.2  | \$<br>32.2  | \$<br>33.9  |
| Total                      | \$<br>231.9 | \$<br>240.3 | \$<br>224.4 | \$<br>260.5 | \$<br>281.6 | \$<br>346.7 | \$<br>431.2 | \$<br>343.1 | \$<br>366.3 | \$<br>314.4 |

Source: UI Research Information System (UIRIS)



#### **Annual % Change in Federal Research Awards**





## Non-Federal Research Awards by College (in millions)

|                            | 2014-15     | 2015-16     | 2016-17     | 2017-18     | 2018-19     | 2019-20     | 2020-21     | 2021-22     | 2022-23      | 2023-24     |
|----------------------------|-------------|-------------|-------------|-------------|-------------|-------------|-------------|-------------|--------------|-------------|
| Business                   | \$<br>0.5   | \$<br>0.6   | \$<br>0.7   | \$<br>0.6   | \$<br>0.6   | \$<br>0.6   | \$<br>0.8   | \$<br>0.6   | \$<br>1.3    | \$<br>0.9   |
| Dentistry                  | \$<br>1.6   | \$<br>2.2   | \$<br>2.2   | \$<br>2.2   | \$<br>2.7   | \$<br>1.4   | \$<br>1.2   | \$<br>4.1   | \$<br>3.1    | \$<br>3.5   |
| Education                  | \$<br>6.1   | \$<br>