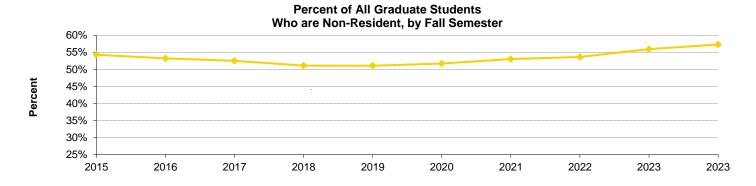

#### Fall Semester Student Headcount Enrollment by Residency - All Students

|                                     | 2015   | 2016   | 2017   | 2018   | 2019   | 2020   | 2021   | 2022   | 2023   | 2024   |
|-------------------------------------|--------|--------|--------|--------|--------|--------|--------|--------|--------|--------|
| Undergraduate                       | 23,233 | 24,355 | 24,434 | 23,909 | 23,411 | 22,304 | 21,608 | 21,973 | 22,130 | 22,738 |
| Iowa Resident                       | 12,718 | 13,261 | 14,115 | 14,612 | 14,573 | 13,962 | 13,504 | 13,337 | 13,106 | 13,248 |
| Non-Resident                        | 10,515 | 11,094 | 10,319 | 9,297  | 8,838  | 8,342  | 8,104  | 8,636  | 9,024  | 9,490  |
| Percent Resident                    | 54.7%  | 54.4%  | 57.8%  | 61.1%  | 62.2%  | 62.6%  | 62.5%  | 60.7%  | 59.2%  | 58.3%  |
| Graduate                            | 5,669  | 5,678  | 5,782  | 5,808  | 5,874  | 6,141  | 6,415  | 6,156  | 6,079  | 6,164  |
| Iowa Resident                       | 2,591  | 2,657  | 2,748  | 2,840  | 2,874  | 2,966  | 3,013  | 2,855  | 2,678  | 2,632  |
| Non-Resident                        | 3,078  | 3,021  | 3,034  | 2,968  | 3,000  | 3,175  | 3,402  | 3,301  | 3,401  | 3,532  |
| Percent Resident                    | 45.7%  | 46.8%  | 47.5%  | 48.9%  | 48.9%  | 48.3%  | 47.0%  | 46.4%  | 44.1%  | 42.7%  |
| Professional                        | 1,799  | 1,835  | 1,847  | 1,841  | 1,857  | 1,873  | 1,886  | 1,886  | 1,833  | 1,877  |
| Iowa Resident                       | 1,143  | 1,137  | 1,155  | 1,175  | 1,179  | 1,179  | 1,140  | 1,116  | 1,101  | 1,114  |
| Non-Resident                        | 656    | 698    | 692    | 666    | 678    | 694    | 746    | 770    | 732    | 763    |
| Percent Resident                    | 63.5%  | 62.0%  | 62.5%  | 63.8%  | 63.5%  | 62.9%  | 60.4%  | 59.2%  | 60.1%  | 59.4%  |
| All Students excluding Postgraduate | 30,701 | 31,868 | 32,063 | 31,558 | 31,142 | 30,318 | 29,909 | 30,015 | 30,042 | 30,779 |
| Iowa Resident                       | 16,452 | 17,055 | 18,018 | 18,627 | 18,626 | 18,107 | 17,657 | 17,308 | 16,885 | 16,994 |
| Non-Resident                        | 14,249 | 14,813 | 14,045 | 12,931 | 12,516 | 12,211 | 12,252 | 12,707 | 13,157 | 13,785 |
| Percent Resident                    | 53.6%  | 53.5%  | 56.2%  | 59.0%  | 59.8%  | 59.7%  | 59.0%  | 57.7%  | 56.2%  | 55.2%  |
| Postgraduate                        | 1,306  | 1,323  | 1,398  | 1,292  | 1,295  | 1,282  | 1,297  | 1,302  | 1,410  | 1,420  |
| Iowa Resident                       | 1,023  | 1,052  | 1,115  | 1,016  | 1,020  | 1,001  | 1,021  | 1,025  | 1,099  | 1,086  |
| Non-Resident                        | 283    | 271    | 283    | 276    | 275    | 281    | 276    | 277    | 311    | 334    |
| Percent Resident                    | 78.3%  | 79.5%  | 79.8%  | 78.6%  | 78.8%  | 78.1%  | 78.7%  | 78.7%  | 77.9%  | 76.5%  |
| All Students                        | 32,007 | 33,191 | 33,461 | 32,850 | 32,437 | 31,600 | 31,206 | 31,317 | 31,452 | 32,199 |
| Iowa Resident                       | 17,475 | 18,107 | 19,133 | 19,643 | 19,646 | 19,108 | 18,678 | 18,333 | 17,984 | 18,080 |
| Non-Resident                        | 14,532 | 15,084 | 14,328 | 13,207 | 12,791 | 12,492 | 12,528 | 12,984 | 13,468 | 14,119 |
| Percent Resident                    | 54.6%  | 54.6%  | 57.2%  | 59.8%  | 60.6%  | 60.5%  | 59.9%  | 58.5%  | 57.2%  | 56.2%  |