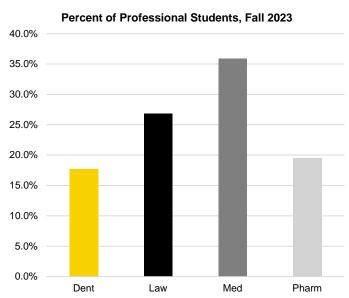

#### **Professional** 18% 20% 325 Dentistry 492 Law Medicine 658 Pharmacy 358 Total 1,833 27% 36% ■Dentistry (DDS) ■Medicine (MD) ■Law (JD) ■Pharmacy (PharmD)