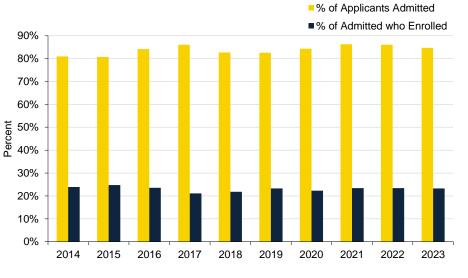

| 4,666  | 5,241  | 5,643  | 5,027  | 4,806  | 4,986  | 4,530  | 4,521  | 5,178  | 5,064  |
| Percent of Applicants Who Were Admitted | 80.9%  | 80.7%  | 84.1%  | 86.0%  | 82.7%  | 82.6%  | 84.3%  | 86.2%  | 86.0%  | 84.7%  |
| Percent of Admitted Who Enrolled        | 23.9%  | 24.8%  | 23.5%  | 21.1%  | 21.8%  | 23.3%  | 22.3%  | 23.4%  | 23.4%  | 23.3%  |

Source: MAUI/Admissions data warehouse (see Note 1) as reported in the Student Profile.

Note: counts prior to fall 2021 include students who withdrew between the first day of the session and the official census date.

#### **Number of New Freshman Applicants**

### 30,000 28,000 24,000 22,000 18,000 16,000 12,000 2014 2015 2016 2017 2018 2019 2020 2021 2022 2023 Fall Semester

#### **Percent Admitted and Percent Enrolled**



Fall Semester



## Retention and Graduation Rates of New First Time Full Time Students by Fall Semester Entrance Cohort

| Fall        | Cohort |        |               |         |           | Cumul    | ative Graduatio | n / Retention | Rates         |          |  |
|-------------|--------|--------|---------------|---------|-----------|----------|-----------------|---------------|---------------|----------|--|
| Semester    | Head   | Retent | ion Rate Afte | r—      | After 4   | Years    | After 5         | Years         | After 6 Years |          |  |
| of Entrance | Count  | 1 Year | 2 Years       | 3 Years | Graduated | Retained | Graduated       | Retained      | Graduated     | Retained |  |
| 2004        | 3,982  | 84.3%  | 76.5%         | 72.5%   | 44.2%     | 27.2%    | 66.5%