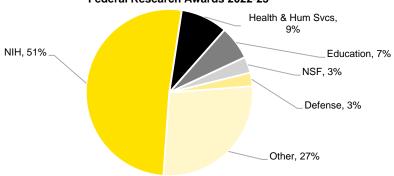

\$<br>2.2   | \$<br>2.2   | \$<br>2.3   | \$<br>1.8   | \$ | 3.4     | \$<br>2.9   | \$<br>4.2   | \$<br>2.2   | \$<br>3.4   |
| Department of Transportation                     | \$<br>2.4   | \$<br>4.0   | \$<br>1.3   | \$<br>2.5   | \$<br>2.7   | \$ | 3.4     | \$<br>11.1  | \$<br>4.8   | \$<br>2.1   | \$<br>10.1  |
| Other Federal Agencies                           | \$<br>9.8   | \$<br>9.9   | \$<br>8.8   | \$<br>10.9  | \$<br>8.3   | \$ | 10.9    | \$<br>10.3  | \$<br>11.1  | \$<br>12.7  | \$<br>10.7  |
| Total                                            | \$<br>250.1 | \$<br>231.9 | \$<br>240.3 | \$<br>224.4 | \$<br>260.5 | \$ | 281.6   | \$<br>346.7 | \$<br>431.3 | \$<br>343.1 | \$<br>366.3 |

Source: UI Research Information System (UIRIS)





### Federal Research Awards 2022-23





## Non-Federal Research Awards by Source (in millions)

|                                    | 2013-14      | 2014-15      | 2015-16     | 2016-17     | 2017-18     | 2018-19     | 2019-20     | 2020-21     | 2021-22     | 2022-23     |
|------------------------------------|--------------|--------------|-------------|-------------|-------------|-------------|-------------|-------------|-------------|-------------|
| State and Local Governments        | \$<br>32.81  | \$<br>47.54  | \$<br>41.7  | \$<br>55.4  | \$<br>30.3  | \$<br>47.7  | \$<br>41.5  | \$<br>84.9  | \$<br>175.5 | \$<br>(4.0) |
| Industry                           | \$<br>71.42  | \$<br>91.72  | \$<br>75.9  | \$<br>83.3  | \$<br>70.1  | \$<br>59.4  | \$<br>71.0  | \$<br>91.3  | \$<br>109.9 | \$<br>105.4 |
| Educational In