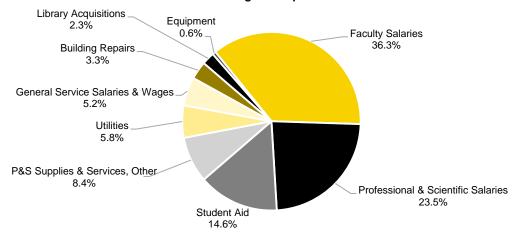

#### **Percent Admitted and Percent Enrolled**

Fall Semester

## Retention and Graduation Rates of New First Time Full Time Students by Fall Semester Entrance Cohort

| Fall        | Cohort |        |               |         |           | Cumul    | ative Graduatio | n / Retention | Rates         |          |  |
|-------------|--------|--------|---------------|---------|-----------|----------|-----------------|---------------|---------------|----------|--|
| Semester    | Head   | Retent | ion Rate Afte | r—      | After 4   | Years    | After 5         | Years         | After 6 Years |          |  |
| of Entrance | Count  | 1 Year | 2 Years       | 3 Years | Graduated | Retained | Graduated       | Retained      | Graduated     | Retained |  |
| 2004        | 3,982  | 84.3%  | 76.5%         | 72.5%   | 44.2%     | 27.2%    | 66.5%           | 4.9%          | 69.6%         | 1.9%     |  |
| 2005        | 3,818  | 84.1%  | 76.5%         | 73.2%   | 47.0%     | 25.3%    | 68.0%           | 4.0%          | 70.8%         | 1.3%     |  |
| 2006        | 4,256  | 82.7%  | 74.8%         | 71.9%   | 46.9%     | 24.8%    | 67.6%           | 4.1%          | 69.9%         | 1.6%     |  |
| 2007        | 4,253  | 83.1%  | 75.4%         | 72.3%   | 47.5%     | 23.0%    | 67.1%           | 4.0%          | 69.7%         | 1.3%     |  |
| 2008        | 4,182  | 83.0%  | 76.8%         | 72.4%   | 48.2%     | 23.2%    | 67.5%           | 3.5%          | 70.2%         | 1.4%     |  |
| 2009        | 4,004  | 86.6%  | 78.0%         | 73.2%   | 51.2%     | 21.9%    | 69.1%           | 4.2%          | 72.3%         | 1.6%     |  |
| 2010        | 4,457  | 85.6%  | 77.6%         | 73.3%   | 51.1%     | 22.3%    | 69.1%           | 4.2%          | 72.0%         | 1.6%     |  |
| 2011        | 4,433  | 85.5%  | 78.3%         | 75.7%   | 54.1%     | 21.1%    | 71.2%           | 3.6%          | 73.7%         | 1.8%     |  |
| 2012        | 4,293  | 85.8%  | 78.8%         | 74.7%   | 53.1%     | 21.5%    | 71.0%           | 3.9%          | 73.3%         | 1.4%     |  |
| 2013        | 4,269  | 86.1%  | 78.3%         | 72.8%   | 54.6%     | 19.5%    | 69.5%           | 3.8%          | 72.4%         | 1.4%     |  |
| 2014        | 4,347  | 85.4%  | 77.5%         | 73.6%   | 53.6%     | 20.8%    | 69.8%           | 4.0%          | 72.4%         | 1.8%     |  |
| 2015        | 4,844  | 87.1%  | 80.0%         | 74.1%   | 56.0%     | 19.1%    | 71.6%           | 3.4%          | 73.8%         | 1.4%     |  |
| 2016        | 5,222  | 86.0%  | 78.7%         | 72.9%   | 55.4%     | 19.8%    | 71.5%           | 3.3%          | 73.7%         | 1.4%     |  |
| 2017        | 4,707  | 85.9%  | 77.6%         | 71.6%   | 57.2%     | 17.4%    | 71.2%           | 2.9%          | 73.1%         | 1.2%     |  |
| 2018        | 4,726  | 85.9%  | 79.0%         | 73.0%   | 58.2%     | 17.7%    | 72.3%           | 3.1%          |               |          |  |
| 2019        | 4,925  | 88.1%  | 80.3%         | 73.5%   | 60.3%     | 16.2%    |                 |               |               |          |  |
| 2020        | 4,460  | 88.0%  | 81.1%         | 74.3%   |           |          |                 |               |               |          |  |
| 2021        | 4,491  | 88.6%  | 81.6%         |         |           |          |                 |               |               |          |  |
| 2022        | 5,157  | 89.3%  |               |         |           |          |                 |               |               |          |  |