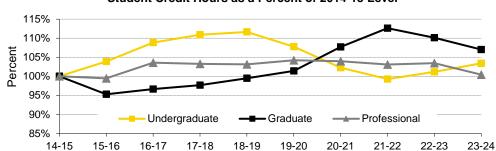

| 0       | 0       | 0       | 0       | 0       | 0       | 0       | 0       | 0       | 0       |
| Total             | 787,490 | 806,083 | 840,968 | 854,397 | 860,712 | 839,659 | 811,945 | 797,942 | 807,302 | 815,760 |

Source: MAUI/Registrar's data warehouse (see Note 1); enrollment and credit hour data as of census date each session.

Note: The fiscal year includes the summer, fall, winter, and spring semesters (e.g., 2017-18 includes summer 2017, fall 2017, winter 2017-18, spring 2018).

See Note 6 regarding the removal from the totals, in all years, of credit hours generated by students who withdrew between the first day of the session and the official census date.

### **Student Credit Hours by Student Level** 2023-24



### Student Credit Hours as a Percent of 2014-15 Level





# Fiscal Year Student Credit Hours by Section Type and Primary Instructor Category

| Section Type/        |         |         |         |         |         |         |         |         |         |         |
|----------------------|---------|---------|---------|---------|---------|---------|---------|---------|---------|---------|
| Instructor Type      | 2014-15 | 2015-16 | 2016-17 | 2017-18 | 2018-19 | 2019-20 | 2020-21 | 2021-22 | 2022-23 | 2023-24 |
| Stand-alone          | 552,415 | 567,640 | 590,687 | 598,612 | 607,534 | 593,903 | 564,357 | 558,025 | 566,170 | 568,563 |
| Tenured/Tenure Track | 193,515 | 189,682 | 190,529 | 183,743 | 180,288 | 166,350 | 169,974 | 164,398 | 166,004 | 157,333 |
| Non-Tenure Track     | 275,531 | 298,009 | 319,119 | 336,798 | 356,326 | 354,418 | 32