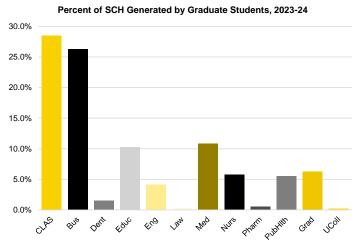

y College                   | 21,434            | 30,976          | 32,873           | 32,245  | 31,863           | 33,377  | 24,364  | 28,983          | 33,927      | 32,485  |
| Source: MAUI/Registrar's data wareho | use (see Note 1). | Note: Administr | ative home colle |         | with primary adn |         |         | n course. Where | a course is |         |

Source: MAUI/Registrar's data warehouse (see Note 1). Note: Administrative home college is the college with primary administrative responsibility for a given course. Where a course is cross-listed among multiple departments, in this report the hours are credited to the department that is designated the administrative home.



#### Fiscal Year Student Credit Hours by Administrative Home College and by Student Level, continued











November 1 Faculty FTE by Faculty Category and by Organization

|                                                | 2014     | 2015     | 2016     | 2017     | 2018     | 2019     | 2020     | 2021     | 2022     | 2023      |
|------------------------------------------------|----------|----------|----------|----------|----------|----------|----------|----------|----------|-----------|
| Tenured                                        | 1,127.93 | 1,099.32 | 1,081.04 | 1,081.58 | 1,078.27 | 1,056.78 | 1,053.76 | 1,033.52 | 1,021.82 | 993.53    |
| Office of the President                        | 0.00     | 0.60     | 0.00     | 0.10     | 0.00     | 0.00     | 0.00     | 0.00     | 0.00     | 0.00      |
| Office of the Provost                          | 0.53     | 0.68     | 0.99