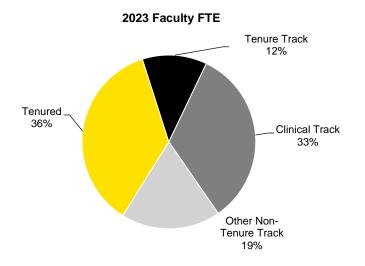

38     | 1.60     | 4.22     | 2.84     | 1.83     |
| Clinical/Adjunct       | 58.28    | 73.14    | 68.34    | 74.37    | 71.41    | 64.09    | 56.96    | 54.54    | 47.94    | 54.44    |
| Visitors               | 97.84    | 104.18   | 103.29   | 97.63    | 111.46   | 87.21    | 61.20    | 67.51    | 66.07    | 90.73    |
| Emeritus               | 11.18    | 8.83     | 9.68     | 8.11     | 8.84     | 7.08     | 6.66     | 6.93     | 6.63     | 6.98     |
| Other                  | 72.95    | 56.13    | 70.76    | 90.11    | 91.76    | 104.32   | 90.90    | 83.27    | 79.31    | 27.75    |
| Total                  | 2,542.96 | 2,607.01 | 2,672.44 | 2,724.19 | 2,759.64 | 2,797.40 | 2,763.72 | 2,758.41 | 2,726.35 | 2,746.05 |

Source: November 1 Peoplesoft HR, as reported in ProView.







# **November 1 Faculty FTE by Fund Group**

| -                             |          |              | Fall 2014      |                            |          |         |              | Fall 2023      |                            |          |
|-------------------------------|----------|--------------|----------------|----------------------------|----------|---------|--------------|----------------|----------------------------|----------|
| Fund Name                     | Tenured  | Tenure Track | Clinical Track | Other Non-<br>Tenure Track | Total    | Tenured | Tenure Track | Clinical Track | Other Non-<br>Tenure Track | Total    |
| General Education Funds       | 785.53   | 255.20       | 152.69         | 336.54                     | 1,529.97 | 652.79  | 208.23       | 184.35