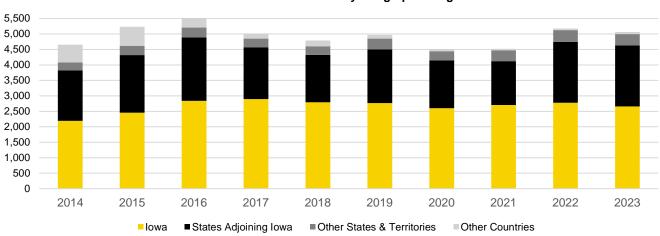

#### Fall Semester Student Headcount Enrollment by Geographic Origin

|                                     | 2014   | 2015   | 2016   | 2017   | 2018   | 2019   | 2020   | 2021   | 2022   | 2023   |
|-------------------------------------|--------|--------|--------|--------|--------|--------|--------|--------|--------|--------|
| Undergraduate                       | 22,218 | 23,233 | 24,355 | 24,434 | 23,909 | 23,411 | 22,304 | 21,608 | 21,973 | 22,130 |
| lowa                                | 12,092 | 12,718 | 13,261 | 14,115 | 14,612 | 14,573 | 13,962 | 13,504 | 13,337 | 13,106 |
| States Adjoining Iowa               | 6,661  | 6,749  | 7,211  | 6,900  | 6,260  | 6,280  | 6,217  | 6,162  | 6,716  | 7,126  |
| Other States                        | 1,026  | 1,169  | 1,398  | 1,346  | 1,260  | 1,289  | 1,294  | 1,353  | 1,491  | 1,532  |
| U.S. Territories                    | 9      | 6      | 11     | 13     | 17     | 13     | 9      | 13     | 14     | 16     |
| Other Countries                     | 2,430  | 2,591  | 2,474  | 2,060  | 1,760  | 1,256  | 822    | 576    | 415    | 350    |
| Graduate                            | 5,787  | 5,669  | 5,678  | 5,782  | 5,808  | 5,874  | 6,141  | 6,415  | 6,156  | 6,079  |
| lowa                                | 2,604  | 2,591  | 2,657  | 2,748  | 2,840  | 2,874  | 2,966  | 3,013  | 2,855  | 2,678  |
| States Adjoining Iowa               | 844    | 816    | 795    | 809    | 790    | 765    | 903    | 1,002  | 950    | 948    |
| Other States                        | 1,128  | 1,091  | 1,114  | 1,178  | 1,178  | 1,231  | 1,341  | 1,398  | 1,347  | 1,328  |
| U.S. Territories                    | 23     | 23     | 22     | 16     | 20     | 12     | 16     | 15     | 13     | 9      |
| Other Countries                     | 1,188  | 1,148  | 1,090  | 1,031  | 980    | 992    | 915    | 987    | 991    | 1,116  |
| Professional                        | 1,812  | 1,799  | 1,835  | 1,847  | 1,841  | 1,857  | 1,873  | 1,886  | 1,886  | 1,833  |
| Iowa                                | 1,169  | 1,143  | 1,137  | 1,155  | 1,175  | 1,179  | 1,179  | 1,140  | 1,116  | 1,101  |
| States Adjoining Iowa               | 297    | 288    | 300    | 300    | 277    | 289    | 282    | 299    | 310    | 310    |
| Other States                        | 316    | 330    | 368    | 361    | 355    | 348    | 358    | 392    | 403    | 381    |
| U.S. Territories                    | 1      | 2      | 4      | 3      | 3      | 4      | 5      | 4      | 5      | 3      |
| Other Countries                     | 29     | 36     | 26     | 28     | 31     | 37     | 49     | 51     | 52     | 38     |
| All Students excluding Postgraduate | 29,817 | 30,701 | 31,868 | 32,063 | 31,558 | 31,142 | 30,318 | 29,909 | 30,015 | 30,042 |
| lowa                                | 15,865 | 16,452 | 17,055 | 18,018 | 18,627 | 18,626 | 18,107 | 17,657 | 17,308 | 16,885 |
| States Adjoining Iowa               | 7,802  | 7,853  | 8,306  | 8,009  | 7,327  | 7,334  | 7,402  | 7,463  | 7,976  | 8,384  |
| Other States                        | 2,470  | 2,590  | 2,880  | 2,885  | 2,793  | 2,868  | 2,993  | 3,143  | 3,241  | 3,241  |
| U.S. Territories                    | 33     | 31     | 37     | 32     | 40     | 29     | 30     | 32     | 32     | 28     |
| Other Countries                     | 3,647  | 3,775  | 3,590  | 3,119  | 2,771  | 2,285  | 1,786  | 1,614  | 1,458  | 1,504  |
| Postgraduate                        | 1,417  | 1,306  | 1,323  | 1,398  | 1,292  | 1,295  | 1,282  | 1,297  | 1,302  | 1,410  |
| lowa                                | 1,121  | 1,023  | 1,052  | 1,115  | 1,016  | 1,020  | 1,001  | 1,021  | 1,025  | 1,099  |
| States Adjoining Iowa               | 0      | 0      | 0      | 0      | 0      | 0      | 0      | 0      | 0      | 0      |
| Other States                        | 0      | 0      | 0      | 0      | 0      | 0      | 0      | 0      | 0      | 0      |
| U.S. Territories                    | 0      | 0      | 0      | 0      | 0      | 0      | 0      | 0      | 0      | 0      |
| Other Countries                     | 296    | 283    | 271    | 283    | 276    | 275    | 281    | 276    | 277    | 311    |
| All Students                        | 31,234 | 32,007 | 33,191 | 33,461 | 32,850 | 32,437 | 31,600 | 31,206 | 31,317 | 31,452 |
| lowa                                | 16,986 | 17,475 | 18,107 | 19,133 | 19,643 | 19,646 | 19,108 | 18,678 | 18,333 | 17,984 |
| States Adjoining Iowa               | 7,802  | 7,853  | 8,306  | 8,009  | 7,327  | 7,334  | 7,402  | 7,463  | 7,976  | 8,384  |
| Other States                        | 2,470  | 2,590  | 2,880  | 2,885  | 2,793  | 2,868  | 2,993  | 3,143  | 3,241  | 3,241  |
| U.S. Territories                    | 33     | 31     | 37     | 32     | 40     | 29     | 30     | 32     | 32     | 28     |
| Other Countries                     | 3,943  | 4,058  | 3,861  | 3,402  | 3,047  | 2,560  | 2,067  | 1,890  | 1,735  | 1,815  |

Source: MAUI/Registrar's data warehouse (see Note 1). See note regarding differences in count of residents as compared to Heacount Enrollment by Residency.

Note: International status, residency status, and residency state are derived from distinct fields in the student information system and were not perfectly aligned prior to MAUI implementation in fall 2013, resulting in small variations among reports that include residency and/or international status. See notes on Reporting Variations for detail.