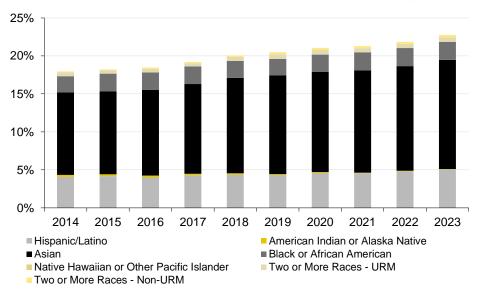

| 11.8% | 12.2% | 12.4% | 12.6% | 13.4% | 13.7% | 14.3% | 14.2% | 14.3% | 14.7% |
| Percent Underrepresented Minority (URM)   | 4.9%  | 5.1%  | 5.1%  | 5.2%  | 5.4%  | 5.5%  | 5.7%  | 5.6%  | 5.7%  | 5.9%  |

Source: November 1 Faculty Status and PeopleSoft HR, as reported in the Tenure Report.

Note: "Underrepresented Minority" (URM) includes Hispanic/Latinx, American Indian or Alaskan Native, Black or African American, Native Hawaiian or Other Pacific Islander, and Two or More Races (where at least one race is included in the preceding list).

<sup>&</sup>quot;Minority" includes all those in the URM group, Asian, and all those in the Two or More Races group.



### **Headcount of Faculty by Race/Ethnicity**

### Race/Ethnicity as a Percent of Tenured/Tenure Track Faculty



### Race/Ethnicity as a Percent of Other Non-Tenure Track Faculty



### Race/Ethnicity as a Percent of Clinical Track Faculty



### Underrepresented Minorities (URM) as a Percent of Faculty





## **Employment Profile FTE - November 2023**

|                                      | Total  | General | University  | Grants  | Grants  | Gifts | P3          | Auxiliary  | General    | Other | COM      | Stores    |
|--------------------------------------|--------|---------|-------------|---------|---------|-------|-------------|------------|------------|-------|----------|-----------|
|                                      | FTE    | Fund    | Hospitals & | Federal | Non-    |       | Strategic   | Enterprise | Organized  | Appr  | Practice | Services  |
| Category