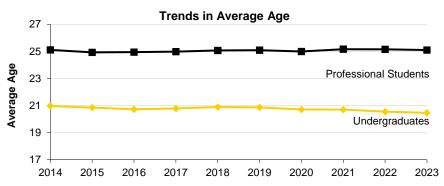

#### **Fall Semester Headcount Enrollment by Age**

|          | Undergraduate |        |        |        |        |        |        |        |        |        |  |  |  |  |
|----------|---------------|--------|--------|--------|--------|--------|--------|--------|--------|--------|--|--|--|--|
| Age      | 2014          | 2015   | 2016   | 2017   | 2018   | 2019   | 2020   | 2021   | 2022   | 2023   |  |  |  |  |
| Under 18 | 416           | 726    | 876    | 640    | 267    | 225    | 222    | 245    | 225    | 204    |  |  |  |  |
| 18 to 19 | 8,346         | 9,018  | 10,013 | 9,732  | 9,069  | 8,935  | 8,700  | 8,430  | 9,220  | 9,683  |  |  |  |  |
| 20 to 21 | 8,503         | 8,514  | 8,556  | 9,193  | 9,788  | 9,503  | 8,911  | 8,851  | 8,743  | 8,746  |  |  |  |  |
| 22 to 23 | 2,821         | 2,734  | 2,635  | 2,639  | 2,799  | 2,865  | 2,783  | 2,462  | 2,287  | 2,115  |  |  |  |  |
| 24 to 25 | 630           | 662    | 707    | 672    | 571    | 587    | 602    | 566    | 510    | 439    |  |  |  |  |
| 26 to 30 | 658           | 697    | 686    | 680    | 600    | 546    | 515    | 486    | 438    | 418    |  |  |  |  |
| 31 to 35 | 336           | 360    | 354    | 355    | 298    | 271    | 216    | 197    | 186    | 182    |  |  |  |  |
| 36 to 40 | 195           | 181    | 199    | 214    | 163    | 160    | 118    | 120    | 120    | 111    |  |  |  |  |
| 41 to 45 | 115           | 128    | 132    | 121    | 115    | 105    | 73     | 78     | 97     | 92     |  |  |  |  |
| 46 to 50 | 92            | 84     | 86     | 76     | 90     | 69     | 72     | 71     | 57     | 51     |  |  |  |  |
| 51+      | 106           | 129    | 110    | 111    | 149    | 145    | 92     | 102    | 90     | 88     |  |  |  |  |
| Unknown  | 0             | 0      | 1      | 1      | 0      | 0      | 0      | 0      | 0      | 1      |  |  |  |  |
| Total    | 22,218        | 23,233 | 24,355 | 24,434 | 23,909 | 23,411 | 22,304 | 21,608 | 21,973 | 22,130 |  |  |  |  |
| Average  | 21.0          | 20.9   | 20.7   | 20.8   | 20.9   | 20.9   | 20.7   | 20.7   | 20.5   | 20.5   |  |  |  |  |

#### Fall Semester Headcount Enrollment by Age, continued

|          | Graduate |       |       |       |       |       |       |       |       |       |  |  |  |  |
|----------|----------|-------|-------|-------|-------|-------|-------|-------|-------|-------|--|--|--|--|
| Age      | 2014     | 2015  | 2016  | 2017  | 2018  | 2019  | 2020  | 2021  | 2022  | 2023  |  |  |  |  |
| Under 18 | 0        | 0     | 0     | 0     | 0     | 0     | 0     | 0     | 0     | 0     |  |  |  |  |
| 18 to 19 | 1        | 0     | 1     | 1     | 2     | 1     | 0     | 2     | 0     | 1     |  |  |  |  |
| 20 to 21 | 28       | 35    | 56    | 54    | 79    | 64    | 74    | 83    | 77    | 116   |  |  |  |  |
| 22 to 23 | 731      | 718   | 722   | 780   | 757   | 823   | 943   | 949   | 890   | 927   |  |  |  |  |
| 24 to 25 | 940      | 893   | 928   | 906   | 904   | 928   | 982   | 996   | 995   | 873   |  |  |  |  |
| 26 to 30 | 2,049    | 1,993 | 1,968 | 1,877 | 1,890 | 1,821 | 1,881 | 1,985 | 1,860 | 1,825 |  |  |  |  |
| 31 to 35 | 1,017    | 1,022 | 974   | 1,017 | 1,013 | 1,013 | 1,023 | 1,049 | 1,038 | 1,031 |  |  |  |  |
| 36 to 40 | 473      | 470   | 510   | 567   | 569   | 583   | 561   | 629   | 590   | 577   |  |  |  |  |
| 41 to 45 | 248      | 231   | 247   | 249   | 263   | 302   | 323   | 368   | 369   | 384   |  |  |  |  |
| 46 to 50 | 156      | 154   | 137   | 172   | 167   | 180   | 188   | 191   | 170   | 175   |  |  |  |  |
| 51+      | 144      | 153   | 135   | 159   | 164   | 159   | 166   | 163   | 167   | 170   |  |  |  |  |
| Unknown  | 0        | 0     | 0     | 0     | 0     | 0     | 0     | 0     | 0     | 0     |  |  |  |  |
| Total    | 5,787    | 5,669 | 5,678 | 5,782 | 5,808 | 5,874 | 6,141 | 6,415 | 6,156 | 6,079 |  |  |  |  |
| Average  | 30.1     | 30.2  | 30.1  | 30.3  | 30.4  | 30.4  | 30.3  | 30.3  | 30.4  | 30.4  |  |  |  |  |

| Postgraduate |       |       |       |       |       |       |       |       |       |  |  |  |  |
|--------------|-------|-------|-------|-------|-------|-------|-------|-------|-------|--|--|--|--|
| 2014         | 2015  | 2016  | 2017  | 2018  | 2019  | 2020  | 2021  | 2022  | 2023  |  |  |  |  |
| 0            | 0     | 0     | 0     | 0     | 0     | 0     | 0     | 0     | 0     |  |  |  |  |
| 0            | 0     | 0     | 1     | 0     | 0     | 0     | 0     | 0     | 0     |  |  |  |  |
| 0            | 0     | 0     | 0     | 0     | 0     | 0     | 0     | 0     | 0     |  |  |  |  |
| 1            | 1     | 1     | 1     | 0     | 0     | 0     | 1     | 1     | 2     |  |  |  |  |
| 14           | 17    | 17    | 15    | 20    | 11    | 13    | 14    | 7     | 8     |  |  |  |  |
| 647          | 620   | 623   | 671   | 609   | 613   | 619   | 621   | 647   | 669   |  |  |  |  |
| 513          | 446   | 484   | 509   | 466   | 479   | 449   | 455   | 457   | 499   |  |  |  |  |
| 153          | 150   | 123   | 124   | 127   | 140   | 140   | 141   | 134   | 157   |  |  |  |  |
| 55           | 42    | 51    | 48    | 41    | 26    | 40    | 44    | 37    | 48    |  |  |  |  |
| 13           | 11    | 10    | 14    | 14    | 11    | 10    | 10    | 11    | 16    |  |  |  |  |
| 21           | 19    | 14    | 15    | 15    | 15    | 11    | 11    | 8     | 11    |  |  |  |  |
| 0            | 0     | 0     | 0     | 0     | 0     | 0     | 0     | 0     | 0     |  |  |  |  |
| 1,417        | 1,306 | 1,323 | 1,398 | 1,292 | 1,295 | 1,282 | 1,297 | 1,302 | 1,410 |  |  |  |  |
| 31.9         | 31.8  | 31.7  | 31.7  | 31.7  | 31.6  | 31.7  | 31.6  | 31.5  | 31.8  |  |  |  |  |