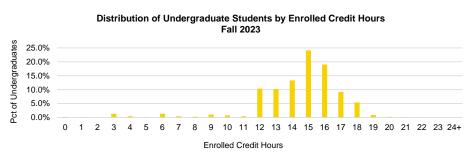

#### Fall Semester Headcount Enrollment by Enrolled Credit Hours

|          | 2013           |              |                |              |              |            |            |                | 2018         |              |                |              |              |            |            |                | 2023         |              |                |              |              |            |            |                |
|----------|----------------|--------------|----------------|--------------|--------------|------------|------------|----------------|--------------|--------------|----------------|--------------|--------------|------------|------------|----------------|--------------|--------------|----------------|--------------|--------------|------------|------------|----------------|
|          |                |              |                |              |              |            |            |                |              |              |                |              |              |            |            |                |              |              |                |              |              |            |            |                |
|          | Ugrad l        | Ugrad not    |                | Grad         | Grad not     |            |            |                | Ugrad        | Ugrad not    |                | Grad         | Grad not     |            |            |                | Ugrad        | Ugrad not    |                | Grad         | Grad not     |            |            |                |
|          |                | degree/      |                | degree/      | degree/      |            |            |                | degree/      | degree/      |                | degree/      | degree/      |            |            |                | degree/      | degree/      |                | degree/      | degree/      |            |            |                |
|          | certificate- c | certificate- | Ugrad          | certificate- | certificate- |            |            |                | certificate- | certificate- | Ugrad          | certificate- | certificate- |            |            |                | certificate- | certificate- | Ugrad          | certificate- | certificate- |            |            |                |
| SCH      |                | seeking      | Total          | seeking      | seeking      | Grad Total | First Prof | Total          | seeking      | seeking      | Total          | seeking      |              | Grad Total | First Prof | Total          | seeking      | seeking      | Total          | seeking      |              | Grad Total |            | Total          |
| 0        | 188            | 15           | 203            | 232          | 20           | 252        | 20         | 475            | 45           | 5            | 50             | 38           | 27           | 65         | 11         | 126            | 31           | 22           | 53             | 14           | 33           | 47         | 10         | 110            |
| 1        | 22             | 17           | 39             | 116          | 9            | 125        | 1          | 165            | 23           | 34           | 57             | 491          | 11           | 502        | 15         | 574            | 12           | 17           | 29             | 462          | 10           | 472        | 3          | 504            |
| 2        | 28             | 10           | 38             | 521          | 11           | 532        | 12         | 582            | 28           | 45           | 73             | 180          | 5            | 185        | 10         | 268            | 16           | 6            | 22             | 180          | 2            | 182        | 5          | 209            |
| 3        | 271            | 164          | 435            | 513          | 225          | 738        | 3          | 1,176          | 293          | 170          | 463            | 770          | 231          | 1,001      | 7          | 1,471          | 179          | 113          | 292            | 701          | 50           | 751        | 12         | 1,055          |
| 4        | 136            | 53           | 189            | 70           | 6            | 76         |            | 267            | 102          | 52           | 154            | 73           | 2            | 75         | 2          | 231            | 69           | 35           | 104            | 74           | 0            | 74         | 7          | 185            |
| 5        | 71             | 24           | 95             | 74           | 2            | 76         |            | 171            | 38           | 13           | 51             | 54           | 3            | 57         | 5          | 113            | 22           | 15           | 37             | 48           | 3            | 51         | 1          | 89             |
| 6        | 469            | 30           | 499            | 656          | 102          | 758        | 6          | 1,263          | 487          | 75           | 562            | 722          | 96           | 818        | 1          | 1,381          | 286          | 19           | 305            | 1,167        | 21           | 1,188      | 3          | 1,496          |
| 7        | 120            | 16           | 136            | 106          | 7            | 113        | 4          | 253            | 100          | 5            | 105            | 68           | 2            | 70         | 1          | 176            | 84           | 14           | 98             | 60           | 0            | 60         | 1          | 159            |
| 8        | 121            | 9            | 130            | 82           | 4            | 86         | 4          | 220            | 127          | 15           | 142            | 80           | 2            | 82         | 2          | 226            | 65           | 5            | 70             | 62           | 0            | 62         | 3          | 135            |
| 9        | 274            | 8            | 282            | 938          | 14           | 952        | 2          | 1,236          | 273          | 13           | 286            | 789          | 14           | 803        | 3          | 1,092          | 229          | 6            | 235            | 936          | /            | 943        | 3          | 1,181          |
| 10       | 144            | 4            | 148            | 374          | 0            | 374        | 10         | 532            | 146          | 2            | 148            | 308          | 1            | 309        | 22         | 479            | 115          | 53           | 168            | 295          | 1            | 296        | 7          | 471            |
| 11       | 178            | 5            | 183            | 186          | 5            | 191        | 19         | 393            | 129          | 1            | 130            | 207          | 2            | 209        | 17         | 356            | 91           | 4            | 95             | 184          | 1            | 185        | 9          | 289            |
| 12       | 2,270          | 78           | 2,348          | 642          | 5            | 647        | 119        | 3,114          | 2606         | 23           | 2,629          | 542          | 1            | 543        | 114        | 3,286          | 2266         | 36           | 2,302          | 628          | 1            | 629        | 89         | 3,020          |
| 13       | 2,049          | 18           | 2,067          | 286          | 2            | 288        | 83         | 2,438          | 2422         | ,            | 2,429          | 270          | 2            | 272        | 72         | 2,773          | 2256         | 18           | 2,274          | 273          | 0            | 273        | 72<br>443  | 2,619          |
| 14       | 3,558<br>4,959 | 41           | 3,599<br>5,004 | 157<br>329   | _            | 160<br>334 | 150<br>326 | 3,909<br>5,664 | 3155<br>5030 | 4            | 3,159<br>5,079 | 145<br>450   | 0            | 145        | 85<br>204  | 3,389<br>5,734 | 2939<br>5305 | 13<br>35     | 2,952          | 113<br>468   | 0            | 113<br>468 | 113<br>123 | 3,178          |
| 15<br>16 | 3,380          | 45<br>10     | 3,390          | 61           | 5            | 62         |            | 3,610          | 3773         | 49<br>19     | 3,792          | 32           | 1            | 451<br>33  | 121        | 3,946          | 4198         | 17           | 5,340<br>4,215 | 88           | 0            | 88         | 300        | 5,931<br>4,603 |
| 17       | 1,657          | 5            | 1,662          | 44           | 0            | 44         | 32         | 1,738          | 2396         | 6            | 2,402          | 12           | 0            | 12         | 65         | 2,479          | 2029         | 7            | 2,036          | 13           | 0            | 13         | 50         | 2,099          |
| 18       | 1,101          | 24           | 1,125          | 35           | 0            | 35         | 225        | 1,735          | 1637         | 24           | 1,661          | 54           | 0            | 54         | 148        | 1,863          | 1199         | 6            | 1,205          | 12           | 0            | 12         | 159        | 1,376          |
| 19       | 159            | 0            | 159            | 7            | 0            | 7          | 28         | 194            | 365          | 2            | 367            | 4            | 0            | 4          | 41         | 412            | 194          | 1            | 195            | 98           | 0            | 98         | 66         | 359            |
| 20       | 62             | 0            | 62             | 64           | 0            | 64         | 414        | 540            | 104          | 0            | 104            | 42           | 0            | 42         | 20         | 166            | 56           | 0            | 56             | 0            | 0            | 0          | 54         | 110            |
| 21       | 30             | 0            | 30             | 3            | 0            | 3          | 55         | 88             | 43           | 0            | 43             | 26           | 0            | 26         | 91         | 160            | 33           | 0            | 33             | 25           | 0            | 25         | 41         | 99             |
| 22       | 8              | 0            | 8              | 0            | 0            | 0          | 16         | 24             | 15           | 0            | 15             | 1            | 0            | 1          | 16         | 32             | 11           | 0            | 11             | 0            | 0            | 0          | 43         | 54             |
| 23       | 5              | 0            | 5              | 0            | 0            | 0          | 8          | 13             | 4            | 0            | 4              | 0            | 0            | 0          | 2          | 6              | 1            | 0            | 1              | 0            | 0            | 0          | 36         | 37             |
| 24+      | 5              | 0            | 5              | 0            | 0            | 0          | 138        | 143            | 4            | 0            | 4              | 49           | 0            | 49         | 766        | 819            | 2            | 0            | 2              | 49           | 0            | 49         | 623        | 674            |
| Total    | 21,265         | 576          | 21,841         | 5,496        | 421          | 5,917      | 1,835      | 29,593         | 23,345       | 564          | 23,909         | 5,407        | 401          | 5,808      | 1,841      | 31,558         | 21,688       | 442          | 22,130         | 5,950        | 129          | 6,079      | 1,833      | 30,042         |
|          | MALIL/D:       |              |                |              |              |            |            |                |              |              |                |              |              |            |            |                |              |              |                |              |              |            |            |                |