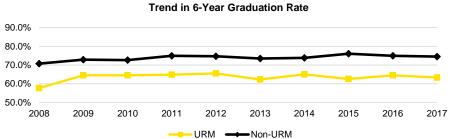

|               |        |              |               |       |              |               |

Source: MAUI academic persistence data fall 2023 snapshot for fall 2006 cohort and later; Registrar's data warehouse (longstudy tables) prior to fall 2006 Notes: Fall Semester entrance cohorts include undergraduates who first enrolled in fall or in the immediate previous summer term. Students who

enter the PharmD program without a bachelor's degree are counted as "graduated" in this tabulation when they complete 120 credits.

<sup>&</sup>quot;Underrepresented Minority" (URM) includes Hispanic/Latinx, American Indian or Alaskan Native, Black or African American, Native Hawaiian or Other Pacific Islander, and Two or More Races (where at least one race is included in the preceding list).







# Retention and Graduation Rates of New First Time Full Time Students by Race/Ethnicity and Fall Semester Entrance Cohort

#### **Retention Rate After 1 Year**

| Race/                                     |        |        |        | l      | Entering Fa | II Cohort |       |        |        |       |
|-------------------------------------------|--------|--------|--------|--------|-------------|-----------|-------|--------|--------|-------|
| Ethnicity                                 | 2013   | 2014   | 2015   | 2016   | 2017        | 2018      | 2019  | 2020   | 2021   | 2022  |
| Hispanic/Latino                           | 84.3%  | 87.9%  | 83.1%  | 80.9%  | 83.5%       | 81.9%     | 85.6% | 84.8%  | 84.2%  | 88.8% |
| American Indian or Alaska Native          | 85.7%  | 75.0%  | 100