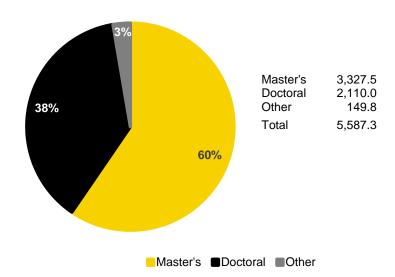

#### Fall Semester Headcount Enrollment by Student Level

| Student Level                | 2014   | 2015   | 2016   | 2017   | 2018   | 2019   | 2020   | 2021   | 2022   | 2023   |
|------------------------------|--------|--------|--------|--------|--------|--------|--------|--------|--------|--------|
| Undergraduate                | 22,218 | 23,233 | 24,355 | 24,434 | 23,909 | 23,411 | 22,304 | 21,608 | 21,973 | 22,130 |
| Freshmen                     | 5,741  | 6,336  | 6,691  | 5,921  | 5,474  | 5,355  | 4,819  | 4,783  | 5,561  | 5,322  |
| Sophomores                   | 4,710  | 4,687  | 5,277  | 5,664  | 5,163  | 5,056  | 5,002  | 4,720  | 4,589  | 5,093  |
| Juniors                      | 5,227  | 5,194  | 5,234  | 5,938  | 6,137  | 5,672  | 5,648  | 5,523  | 5,190  | 5,308  |
| Seniors                      | 5,702  | 5,664  | 5,670  | 5,712  | 6,508  | 6,708  | 6,372  | 6,117  | 6,146  | 5,928  |
| Unclassified                 | 838    | 1,352  | 1,483  | 1,199  | 627    | 620    | 463    | 465    | 487    | 479    |
| Graduate                     | 5,787  | 5,669  | 5,678  | 5,782  | 5,808  | 5,874  | 6,141  | 6,415  | 6,156  | 6,079  |
| Master's                     | 2,656  | 2,606  | 2,652  | 2,829  | 2,848  | 3,066  | 3,485  | 3,663  | 3,492  | 3,363  |
| Doctoral                     | 2,634  | 2,567  | 2,499  | 2,424  | 2,383  | 2,359  | 2,357  | 2,457  | 2,400  | 2,414  |
| PhD                          | 2,202  | 2,125  | 2,039  | 1,965  | 1,928  | 1,889  | 1,864  | 1,914  | 1,844  | 1,854  |
| Professional                 | 315    | 326    | 348    | 341    | 350    | 366    | 370    | 408    | 404    | 407    |
| Other                        | 117    | 116    | 112    | 118    | 105    | 104    | 123    | 135    | 152    | 153    |
| Other                        | 497    | 496    | 527    | 529    | 577    | 449    | 299    | 295    | 264    | 302    |
| Professional                 | 1,812  | 1,799  | 1,835  | 1,847  | 1,841  | 1,857  | 1,873  | 1,886  | 1,886  | 1,833  |
| Dentistry (DDS)              | 328    | 322    | 323    | 329    | 331    | 334    | 327    | 332    | 334    | 325    |
| Law (JD)                     | 392    | 392    | 426    | 419    | 422    | 431    | 474    | 501    | 500    | 492    |
| Medicine (MD)                | 662    | 657    | 658    | 668    | 663    | 666    | 657    | 667    | 663    | 658    |
| Pharmacy (PharmD)            | 430    | 428    | 428    | 431    | 425    | 426    | 415    | 386    | 389    | 358    |
| Total excluding Postgraduate | 29,817 | 30,701 | 31,868 | 32,063 | 31,558 | 31,142 | 30,318 | 29,909 | 30,015 | 30,042 |
| Postgraduate                 | 1,417  | 1,306  | 1,323  | 1,398  | 1,292  | 1,295  | 1,282  | 1,297  | 1,302  | 1,410  |
| Residents                    | 862    | 783    | 822    | 906    | 806    | 823    | 789    | 813    | 824    | 884    |
| Fellows                      | 195    | 176    | 185    | 195    | 195    | 191    | 200    | 206    | 209    | 221    |
| Post-Doctoral                | 360    | 347    | 316    | 297    | 291    | 281    | 293    | 278    | 269    | 305    |
| Total                        | 31,234 | 32,007 | 33,191 | 33,461 | 32,850 | 32,437 | 31,600 | 31,206 | 31,317 | 31,452 |
| Percent Undergraduate        | 71.1%  | 72.6%  | 73.4%  | 73.0%  | 72.8%  | 72.2%  | 70.6%  | 69.2%  | 70.2%  | 70.4%  |
| Percent Graduate             | 18.5%  | 17.7%  | 17.1%  | 17.3%  | 17.7%  | 18.1%  | 19.4%  | 20.6%  | 19.7%  | 19.3%  |
| Percent Professional         | 5.8%   | 5.6%   | 5.5%   | 5.5%   | 5.6%   | 5.7%   | 5.9%   | 6.0%   | 6.0%   | 5.8%   |
| Percent Postgraduate         | 4.5%   | 4.1%   | 4.0%   | 4.2%   | 3.9%   | 4.0%   | 4.1%   | 4.2%   | 4.2%   | 4.5%   |