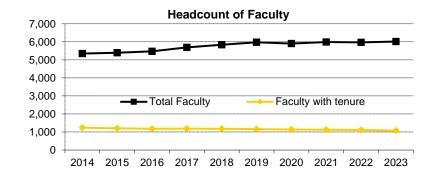

| Women   | 1,422 | 1,476 | 1,560 | 1,530 | 1,581 | 1,617 | 1,551 | 1,617 | 1,627 | 1,676 |
|                              | % Women | 47.1% | 48.4% | 50.1% | 49.9% | 51.1% | 51.1% | 50.2% | 51.2% | 51.4% | 52.9% |
| Total Faculty                |         | 5,349 | 5,394 | 5,472 | 5,689 | 5,837 | 5,975 | 5,904 | 5,988 | 5,972 | 6,015 |
|                              | Men     | 3,061 | 3,037 | 3,014 | 3,086 | 3,101 | 3,146 | 3,136 | 3,119 | 3,074 | 3,064 |
|                              | Women   | 2,288 | 2,357 | 2,458 | 2,603 | 2,736 | 2,829 | 2,768 | 2,869 | 2,898 | 2,951 |
|                              | % Women | 42.8% | 43.7% | 44.9% | 45.8% | 46.9% | 47.3% | 46.9% | 47.9% | 48.5% | 49.1% |

Source: November 1 Faculty Status and PeopleSoft HR, as reported in the Tenure Report







# Headcount of Faculty by Faculty Category, Rank, and Gender

|                      | 2014  | 2015  | 2016  | 2017  | 2018  | 2019  | 2020  | 2021  | 2022  | 2023  |
|----------------------|-------|-------|-------|-------|-------|-------|-------|-------|-------|-------|
| Tenured/Tenure Track | 1,616 | 1,564 | 1,528 | 1,516 | 1,496 | 1,485 | 1,463 | 1,447 | 1,437 | 1,407 |
| Professor            | 777   | 759   | 748   | 752   | 737   | 724   | 705   | 698   | 683   | 677   |
| Men                  | 592   | 580   | 575   | 570   | 555   | 538   | 522   | 513   | 491   | 490   |
| Women                | 185   | 179   | 173   | 182   | 182   | 186   | 183   | 185   | 192   | 187   |
| % Women              | 23.8% | 23.6% | 23.1% | 24.2% | 24.7% | 25.7% | 26.0% | 26.5% | 28.1% | 27.6%