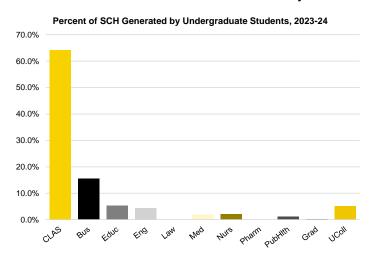

ity College                   | 21,434            | 30,976          | 32,873           | 32,245  | 31,863           | 33,377  | 24,364  | 28,983          | 33,927      | 32,485  |
| Source: MAUI/Registrar's data wareho | use (see Note 1). | Note: Administr | ative home colle |         | with primary adn |         |         | n course. Where | a course is |         |

Source: MAUI/Registrar's data warehouse (see Note 1). Note: Administrative home college is the college with primary administrative responsibility for a given course. Where a course is cross-listed among multiple departments, in this report the hours are credited to the department that is designated the administrative home.



#### Fiscal Year Student Credit Hours by Administrative Home College and by Student Level, continued











November 1 Faculty FTE by Faculty Category and by Organization

|                                                | 2014     | 2015     | 2016     | 2017     | 2018     | 2019     | 2020     | 2021     | 2022     | 2023      |
|------------------------------------------------|----------|----------|----------|----------|----------|----------|----------|----------|----------|-----------|
| Tenured                                        | 1,127.93 | 1,099.32 | 1,081.04 | 1,081.58 | 1,078.27 | 1,056.78 | 1,053.76 | 1,033.52 | 1,021.82 | 993.53    |
| Office of the President                        | 0.00     | 0.60     | 0.00     | 0.10     | 0.00     | 0.00     | 0.00     | 0.00     | 0.00     | 0.00      |
| Office of the Provost                          | 0.53     | 0.68     | 0.99