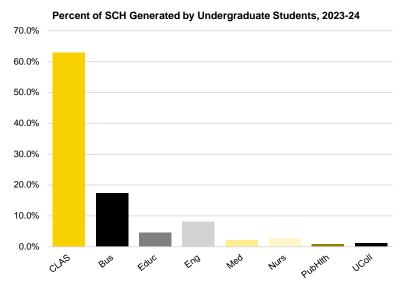

| 17,621  | 17,459  | 17,857  | 17,809  | 15,106  | 16,391  | 14,365    |
| Public Health                       | 5,839            | 6,192   | 7,244   | 8,773   | 10,712  | 12,719  | 14,516  | 13,593  | 12,467  | 11,492    |
| Graduate College                    | 8,236            | 7,545   | 7,967   | 8,881   | 8,722   | 9,076   | 9,202   | 8,967   | 8,862   | 9,200     |
| University College                  | 8,590            | 9,142   | 9,581   | 9,268   | 8,850   | 8,164   | 7,858   | 7,506   | 6,903   | 7,583     |
| Source: MAUI/Registrar's data wareh | ouse (see Note 1 | ).      | •       | •       | •       | •       | •       | •       | •       | continued |



## Fiscal Year Student Credit Hours by College of Student's Primary Program of Study and by Student Level, continued











#### Fiscal Year Student Credit Hours by Administrative Home College and by Student Level

| Student Level                        | 2014-15           | 2015-16         | 2016-17          | 2017-18 | 2018-19          | 2019-20 | 2020-21 | 2021-22         | 2022-23     | 2023-24 |
|--------------------------------------|-------------------|-----------------|------------------|---------|------------------|---------|---------|-----------------|-------------|---------|
| Undergraduate                        | 613,664           | 637,427         | 667,937          | 680,569 | 685,141          | 661,358 | 627,465 | 609,146         | 620,770     | 634,563 |
| Liberal Arts & Sciences              | 416,713           | 429,290         | 453,221          | 458,435 | 457,396          | 439,5