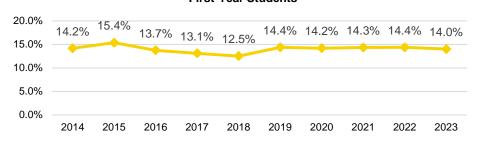

| 19.0% | 20.6% | 19.4% | 18.5% | 18.8% | 19.8% | 21.2% | 22.0% | 20.5% | 20.1% |
| Percent Underrepresented Minority (URM)   | 14.2% | 15.4% | 13.7% | 13.1% | 12.5% | 14.4% | 14.2% | 14.3% | 14.4% | 14.0% |
| Percent International                     | 12.3% | 11.7% | 7.5%  | 3.3%  | 3.8%  | 2.4%  | 1.5%  | 1.0%  | 1.1%  | 1.4%  |

Note: "Underrepresented Minority" (URM) includes Hispanic/Latinx, American Indian or Alaskan Native, Black or African American, Native Hawaiian or Other Pacific Islander, and Two or More Races (where at least one race is included in the preceding list). "Minority" includes all those in the URM group, Asian, and all those in the Two or More Races group.

#### Underrepresented Minorities (URM) as a Percentage of All New First-Year Students



#### International as a Percentage of All New First-Year Students





#### Fall Semester Headcount - New First-Year Students, continued

|                            | 2014  | 2015  | 2016  | 2017  | 2018  | 2019  | 2020  | 2021  | 2022  | 2023  |
|----------------------------|-------|-------|-------|-------|-------|-------|-------|-------|-------|-------|
| TOTAL                      | 4,653 | 5,232 | 5,631 | 5,016 | 4,789 | 4,970 | 4,510 | 4,521 | 5,178 | 5,064 |
| By First-Generation Status |       |       |       |       |       |       |       |       |       |       |
| First-Generation           | 1,145 | 1,260 | 1,354 | 1,140 | 1,009 | 1,083 | 968   | 870   | 1,063 | 1,034 |
| Not First-Generation       | 3,508 | 3,972 | 4,277 | 3,876 | 3,780 | 3,887 | 3,542 | 3,651 | 4,115 | 4,