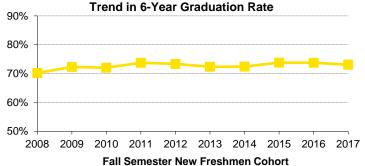

|                 |               |               |          |  |
| 2021        | 4,491  | 88.6%  | 81.6%         |         |           |          |                 |               |               |          |  |
| 2022        | 5,157  | 89.3%  |               |         |           |          |                 |               |               |          |  |

Source: MAUI academic persistence data fall 2023 snapshot for fall 2006 cohort and later; Registrar's data warehouse (longstudy tables) prior to fall 2006 Notes: Fall Semester entrance cohorts include undergraduates who first enrolled in fall or in the immediate previous summer term. Students who enter the PharmD program without a bachelor's degree are counted as "graduated" in this tabulation when they complete 120 credits.







## Retention and Graduation Rates of New First Time Full Time Students by Residency and Fall Semester Entrance Cohort

| Fall        | Co       | Cohort Retention Rate After Cumulative Graduation Rate |          |              |          |              |          |              |               |              |  |
|-------------|----------|--------------------------------------------------------|----------|--------------|----------|--------------|----------|--------------|---------------|--------------|--|
| Semester    | Head     | dcount                                                 | 1        | Year         | After    | 4 Years      | After    | 5 Years      | After 6 Years |              |  |
| of Entrance | Resident | Non-Resident                                           | Resid