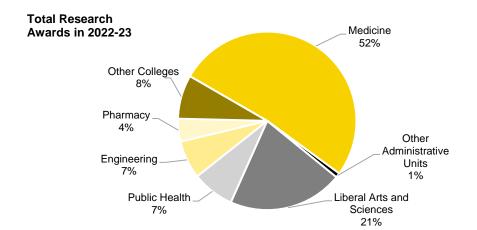

br>4.8   | \$<br>4.2   | \$<br>11.8  | \$<br>3.2   | \$<br>3.3   |
| Pharmacy                   | \$<br>14.6  | \$<br>14.4  | \$<br>17.3  | \$<br>17.7  | \$<br>18.7  | \$<br>16.4  | \$<br>21.3  | \$<br>23.4  | \$<br>27.2  | \$<br>23.2  |
| Public Health              | \$<br>51.7  | \$<br>50.9  | \$<br>42.1  | \$<br>38.1  | \$<br>43.8  | \$<br>36.7  | \$<br>40.0  | \$<br>44.1  | \$<br>44.2  | \$<br>43.0  |
| Other Administrative Units | \$<br>67.1  | \$<br>66.2  | \$<br>60.6  | \$<br>68.0  | \$<br>56.1  | \$<br>74.3  | \$<br>113.3 | \$<br>204.0 | \$<br>214.3 | \$<br>4.8   |
| Total                      | \$<br>431.4 | \$<br>443.0 | \$<br>437.9 | \$<br>443.3 | \$<br>434.5 | \$<br>466.9 | \$<br>535.4 | \$<br>702.4 | \$<br>697.9 | \$<br>561.3 |

Source: UI Research Information System (UIRIS)







# Federal Research Awards by College (in millions)

|                            | 2013-14     | 2014-15     | 2015-16     | 2016-17     | 2017-18     | 2018-19     | 2019-20     | 2020-21     | 2021-22     | 2022-23     |
|----------------------------|-------------|-------------|-------------|-------------|-------------|-------------|-------------|-------------|-------------|-------------|
| Business                   | \$<br>0.1   | \$<br>0.1   | \$<br>0.6   | \$<br>0.5   | \$<br>0.4   | \$<br>0.6   | \$<br>0.2   | \$<br>0.2   | \$<br>0.8   | \$<br>0.9   |
| Dentistry                  | \$<br>3.1   | \$<br>1.9   | \$<br>3.3   | \$<br>2.6   | \$<br>2.8   | \$<br>2.2   | \$<br>5.2   | \$<br>6.2   | \$<br>4.0   | \$<br>4.6   |
| Education                  | \$<br>2.1   | \$<br>1.1   |