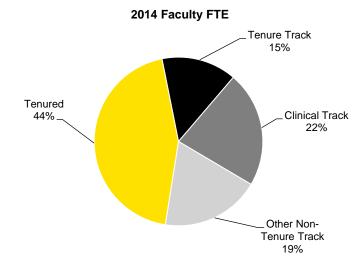

4.38     | 1.60     | 4.22     | 2.84     | 1.83     |
| Clinical/Adjunct       | 58.28    | 73.14    | 68.34    | 74.37    | 71.41    | 64.09    | 56.96    | 54.54    | 47.94    | 54.44    |
| Visitors               | 97.84    | 104.18   | 103.29   | 97.63    | 111.46   | 87.21    | 61.20    | 67.51    | 66.07    | 90.73    |
| Emeritus               | 11.18    | 8.83     | 9.68     | 8.11     | 8.84     | 7.08     | 6.66     | 6.93     | 6.63     | 6.98     |
| Other                  | 72.95    | 56.13    | 70.76    | 90.11    | 91.76    | 104.32   | 90.90    | 83.27    | 79.31    | 27.75    |
| Total                  | 2,542.96 | 2,607.01 | 2,672.44 | 2,724.19 | 2,759.64 | 2,797.40 | 2,763.72 | 2,758.41 | 2,726.35 | 2,746.05 |

Source: November 1 Peoplesoft HR, as reported in ProView.







# **November 1 Faculty FTE by Fund Group**

| -                             |          |              | Fall 2014      |                            |          |         |              | Fall 2023      |                            |          |
|-------------------------------|----------|--------------|----------------|----------------------------|----------|---------|--------------|----------------|----------------------------|----------|
| Fund Name                     | Tenured  | Tenure Track | Clinical Track | Other Non-<br>Tenure Track | Total    | Tenured | Tenure Track | Clinical Track | Other Non-<br>Tenure Track | Total    |
| General Education Funds       | 785.53   | 255.20       | 152.69         | 336.54                     | 1,529.97 | 652.79  | 208.23       | 184.35