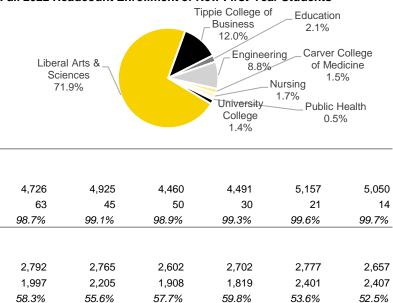

414   | 446   |
| Carver College of Medicine             | 56    | 74    | 63    | 77    | 73    | 83    | 82    | 91    | 96    | 78    |
| Nursing                                | 64    | 73    | 71    | 72    | 79    | 81    | 79    | 84    | 85    | 85    |
| Public Health                          | 0     | 0     | 32    | 35    | 50    | 21    | 29    | 32    | 27    | 25    |
| University College                     | 0     | 0     | 0     | 0     | 0     | 0     | 35    | 42    | 34    | 72    |

#### Fall 2013 Headcount Enrollment of New First-Year Students



4,344

93.4%

2,190

2,463

47.1%

309

4,844

92.6%

2,456

2,776

46.9%

388

5,222

409

92.7%

2,840

2,791

50.4%

4,707

93.8%

2,898

2,118

57.8%

309

#### Fall 2022 Headcount Enrollment of New First-Year Students





#### Fall Semester Headcount - New First-Year Students, continued

|                                           | 2014  | 2015  | 2016  | 2017  | 2018  | 2019  | 2020  | 2021  | 2022  | 2023  |
|-------------------------------------------|-------|-------|-------|-------|-------|-------|-------|-------|-------|-------|
| TOTAL                                     | 4,653 | 5,232 | 5,631 | 5,016 | 4,789 | 4,970 | 4,510 | 4,521 | 5,178 | 5,064 |
| By Gender                                 |       |       |       |       |       |       |       |       |       |       |
| Men                                       | 2,139 | 2,382 | 2,565 | 2,199 | 2,034 | 2,120 | 1,951 | 1,796 | 2,152 | 2,076 |
| Women                                     | 2,508 | 2,847 | 3,055 | 2,808 | 2,746 | 2,842 | 2,555