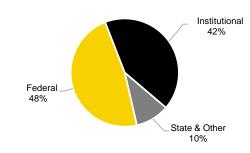

|                   |                   |
| Federal         | \$   | 254,947,811 | \$<br>244,190,629 | \$<br>246,699,058 | \$<br>242,687,358 | \$<br>253,075,903 |
| State           | \$   | 1,693,072   | \$<br>1,944,627   | \$<br>2,329,815   | \$<br>2,692,777   | \$<br>3,125,863   |
| Institutional   | \$   | 171,351,977 | \$<br>164,460,212 | \$<br>192,587,217 | \$<br>208,246,194 | \$<br>223,773,794 |
| Other           | \$   | 58,940,948  | \$<br>56,217,069  | \$<br>38,753,126  | \$<br>40,794,874  | \$<br>50,574,295  |
| Total           | \$   | 486,933,808 | \$<br>466,812,537 | \$<br>480,369,216 | \$<br>494,421,203 | \$<br>530,549,855 |

Source: Office of Student Financial Aid

2022-23 Student Financial Aid Awards by Type



2022-23 Student Financial Aid Awards by Source





## **Endowment Pool**

| (in millions)                           | 2013-14 | 2014-15 | 2015-16 | 2016-17  | 2017-18  | 2018-19  | 2019-20  | 2020-21  | 2021-22  | 2022-23  |
|-----------------------------------------|---------|---------|---------|----------|----------|----------|----------|----------|----------|----------|
| UI Center for Advancement Endowments    | \$869   | \$887   | \$899   | \$1,004  | \$1,080  | \$1,146  | \$1,071  | \$1,392  | \$1,472  | \$1,522  |
| University of Iowa Endowments           | \$393   | \$386   | \$371   | \$393    | \$420    | \$439    | \$436    | \$595    | \$632    | \$653    |
| UI Strategic Initiatives Fund (P3)      |         |         |         |          |          |          |          | \$1,126  | \$1,049  | \$1,085  |
| Combined Endowme