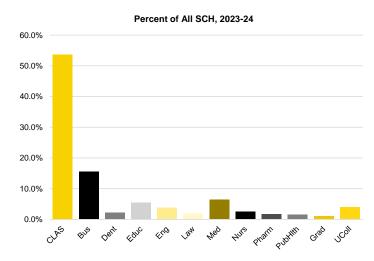

llege                   | 21,434            | 30,976          | 32,873           | 32,245  | 31,863           | 33,377  | 24,364  | 28,983          | 33,927      | 32,485  |
| Source: MAUI/Registrar's data wareho | use (see Note 1). | Note: Administr | ative home colle |         | with primary adn |         |         | n course. Where | a course is |         |

Source: MAUI/Registrar's data warehouse (see Note 1). Note: Administrative home college is the college with primary administrative responsibility for a given course. Where a course is cross-listed among multiple departments, in this report the hours are credited to the department that is designated the administrative home.



#### Fiscal Year Student Credit Hours by Administrative Home College and by Student Level, continued











November 1 Faculty FTE by Faculty Category and by Organization

|                                                | 2014     | 2015     | 2016     | 2017     | 2018     | 2019     | 2020     | 2021     | 2022     | 2023      |
|------------------------------------------------|----------|----------|----------|----------|----------|----------|----------|----------|----------|-----------|
| Tenured                                        | 1,127.93 | 1,099.32 | 1,081.04 | 1,081.58 | 1,078.27 | 1,056.78 | 1,053.76 | 1,033.52 | 1,021.82 | 993.53    |
| Office of the President                        | 0.00     | 0.60     | 0.00     | 0.10     | 0.00     | 0.00     | 0.00     | 0.00     | 0.00     | 0.00      |
| Office of the Provost                          | 0.53     | 0.68     | 0.99     |