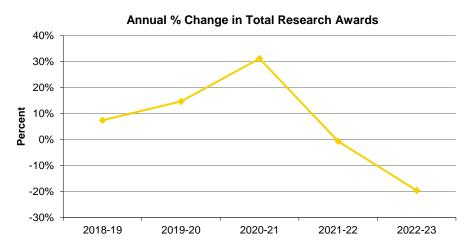

>4.8   | \$<br>4.2   | \$<br>11.8  | \$<br>3.2   | \$<br>3.3   |
| Pharmacy                   | \$<br>14.6  | \$<br>14.4  | \$<br>17.3  | \$<br>17.7  | \$<br>18.7  | \$<br>16.4  | \$<br>21.3  | \$<br>23.4  | \$<br>27.2  | \$<br>23.2  |
| Public Health              | \$<br>51.7  | \$<br>50.9  | \$<br>42.1  | \$<br>38.1  | \$<br>43.8  | \$<br>36.7  | \$<br>40.0  | \$<br>44.1  | \$<br>44.2  | \$<br>43.0  |
| Other Administrative Units | \$<br>67.1  | \$<br>66.2  | \$<br>60.6  | \$<br>68.0  | \$<br>56.1  | \$<br>74.3  | \$<br>113.3 | \$<br>204.0 | \$<br>214.3 | \$<br>4.8   |
| Total                      | \$<br>431.4 | \$<br>443.0 | \$<br>437.9 | \$<br>443.3 | \$<br>434.5 | \$<br>466.9 | \$<br>535.4 | \$<br>702.4 | \$<br>697.9 | \$<br>561.3 |

Source: UI Research Information System (UIRIS)







# Federal Research Awards by College (in millions)

|                            | 2013-14     | 2014-15     | 2015-16     | 2016-17     | 2017-18     | 2018-19     | 2019-20     | 2020-21     | 2021-22     | 2022-23     |
|----------------------------|-------------|-------------|-------------|-------------|-------------|-------------|-------------|-------------|-------------|-------------|
| Business                   | \$<br>0.1   | \$<br>0.1   | \$<br>0.6   | \$<br>0.5   | \$<br>0.4   | \$<br>0.6   | \$<br>0.2   | \$<br>0.2   | \$<br>0.8   | \$<br>0.9   |
| Dentistry                  | \$<br>3.1   | \$<br>1.9   | \$<br>3.3   | \$<br>2.6   | \$<br>2.8   | \$<br>2.2   | \$<br>5.2   | \$<br>6.2   | \$<br>4.0   | \$<br>4.6   |
| Education                  | \$<br>2.1   | \$<br>1.1   | \