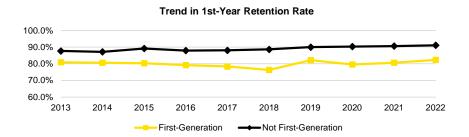

|               |          |            |                |                            |            |            |          |
| 2022        | 1,060                       | 4,033      | 64       | 82.4%      | 91.1%      | 90.6%    |            |               |          |            |                |                            |            |            |          |

Source: MAUI academic persistence data fall 2023 snapshot for fall 2006 cohort and later; Registrar's data warehouse (longstudy tables) prior to fall 2006 Notes: Fall Semester entrance cohorts include undergraduates who first enrolled in fall or in the immediate previous summer term. Students who enter the PharmD program without a bachelor's degree are counted as "graduated" in this tabulation when they complete 120 credits.



Counts for students who reported gender as "Prefer Not to Answer/Other" are included in the "Male" column.





# Retention and Graduation Rates of New First Time Full Time Students by Title IV Financial Aid Participation and Fall Semester Entrance Cohort

### Retention Rate After 1 Year

|                                               | 1     |       |       | E     | Intering Fa | II Cohort |       |       |       |       |
|-----------------------------------------------|-------|-------|-------|-------|-------------|-----------|-------|-------|-------|-------|
| Title IV Financial Aid Participation          | 2013  | 2014  | 2015  | 2016  | 2017        | 2018      | 2019  | 2020  | 2021  | 2022  |
| Pell Grant                                    | 78.3% | 79.1% | 80.3% | 80.2% | 79.4%