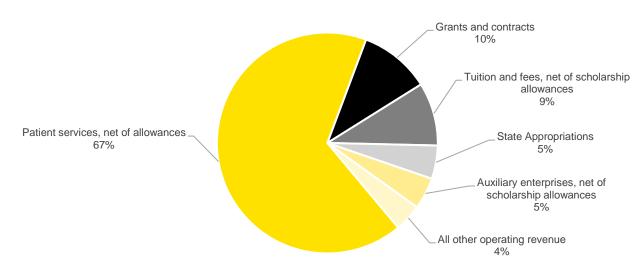

| \$222   | \$232   | \$203   | \$137   | \$207   | \$226   |
| Other operating revenue                              | \$44.9    | \$32.6    | \$42.0    | \$35    | \$33    | \$39    | \$41    | \$52    | \$41    | \$53    |
| State Appropriations                                 | \$238.1   | \$247.3   | \$247.3   | \$239   | \$227   | \$231   | \$240   | \$233   | \$234   | \$237   |
| Total                                                | \$2,773.2 | \$2,899.8 | \$3,124.2 | \$3,208 | \$3,424 | \$3,656 | \$3,760 | \$4,059 | \$4,691 | \$4,862 |

Source: Annual University of Iowa audited Financial Report

(http://afr.fo.uiowa.edu/annual-reports)

Note that restatements of prior years due to changes in the accounting standards are not reflected in this report.

### Fiscal Year 2023 Revenue





# **University of Iowa Operating Expenses By Function (in millions)**

|                              | 2013-14        | 2014-15        | 2015-16        | 2016-17       | 2017-18       | 2018-19       | 2019-20       | 2020-21       | 2021-22       | 2022-23       |
|------------------------------|----------------|----------------|----------------|---------------|---------------|---------------|---------------|---------------|---------------|---------------|
| Instruction                  | \$<br>349.81   | \$<br>352.68   | \$<br>337.26   | \$<br>341.8   | \$<br>349.7   | \$<br>358.2   | \$<br>356.9   | \$<br>348.5   | \$<br>359.8   | \$<br>369.1   |
| Research                     | \$<br>297.06   | \$<br>294.66   | \$<br>332.21   | \$<br>330.3   | \$<br>334.7   | \$<br>334.3   | \$<br