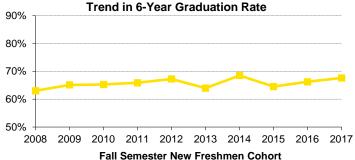

| 87.7%  |                                             |         |                                         |          |           |          |               |          |  |  |

Source: MAUI academic persistence data fall 2023 snapshot for fall 2006 cohort and later; Registrar's data warehouse (longstudy tables) prior to fall 2006 Notes: Fall Semester entrance cohorts include undergraduates who first enrolled in fall or in the immediate previous summer term. Students who enter the PharmD program without a bachelor's degree are counted as "graduated" in this tabulation when they complete 120 credits.

Included racial/ethnic categories are Hispanic/Latino, American Indian or Alaska Native, Asian, Black or African American, Native Hawaiian or Other Pacific Islander, and Two or More Races.







# Retention and Graduation Rates of New First Time Full Time Students by Underrepresented Minority (URM) Status and Fall Semester Entrance Cohort

| Fall        | Cohort Retention Rate After |          |               |       |         | After         |       |              |               | Cumula | ative Gradua | tion Rate     |       |              |               |
|-------------|-----------------------------|----------|---------------|-------|---------|---------------|-------|--------------|---------------|--------|--------------|---------------|-------|--------------|---------------|
| Semester    |                             | Headcoun | t             |       | 1 Year  |               |       | After 4 Year | s             |        | After 5 Year | 's            |       | After