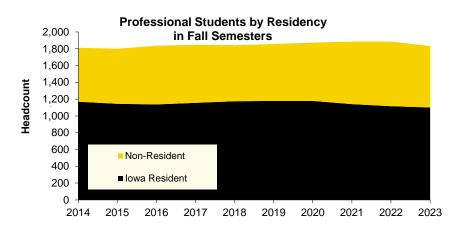

#### Fall Semester Student Headcount Enrollment by Residency - All Students

|                                     | 2014   | 2015   | 2016   | 2017   | 2018   | 2019   | 2020   | 2021   | 2022   | 2023   |
|-------------------------------------|--------|--------|--------|--------|--------|--------|--------|--------|--------|--------|
| Undergraduate                       | 22,218 | 23,233 | 24,355 | 24,434 | 23,909 | 23,411 | 22,304 | 21,608 | 21,973 | 22,130 |
| Iowa Resident                       | 12,092 | 12,718 | 13,261 | 14,115 | 14,612 | 14,573 | 13,962 | 13,504 | 13,337 | 13,106 |
| Non-Resident                        | 10,126 | 10,515 | 11,094 | 10,319 | 9,297  | 8,838  | 8,342  | 8,104  | 8,636  | 9,024  |
| Percent Resident                    | 54.4%  | 54.7%  | 54.4%  | 57.8%  | 61.1%  | 62.2%  | 62.6%  | 62.5%  | 60.7%  | 59.2%  |
| Graduate                            | 5,787  | 5,669  | 5,678  | 5,782  | 5,808  | 5,874  | 6,141  | 6,415  | 6,156  | 6,079  |
| Iowa Resident                       | 2,604  | 2,591  | 2,657  | 2,748  | 2,840  | 2,874  | 2,966  | 3,013  | 2,855  | 2,678  |
| Non-Resident                        | 3,183  | 3,078  | 3,021  | 3,034  | 2,968  | 3,000  | 3,175  | 3,402  | 3,301  | 3,401  |
| Percent Resident                    | 45.0%  | 45.7%  | 46.8%  | 47.5%  | 48.9%  | 48.9%  | 48.3%  | 47.0%  | 46.4%  | 44.1%  |
| Professional                        | 1,812  | 1,799  | 1,835  | 1,847  | 1,841  | 1,857  | 1,873  | 1,886  | 1,886  | 1,833  |
| Iowa Resident                       | 1,169  | 1,143  | 1,137  | 1,155  | 1,175  | 1,179  | 1,179  | 1,140  | 1,116  | 1,101  |
| Non-Resident                        | 643    | 656    | 698    | 692    | 666    | 678    | 694    | 746    | 770    | 732    |
| Percent Resident                    | 64.5%  | 63.5%  | 62.0%  | 62.5%  | 63.8%  | 63.5%  | 62.9%  | 60.4%  | 59.2%  | 60.1%  |
| All Students excluding Postgraduate | 29,817 | 30,701 | 31,868 | 32,063 | 31,558 | 31,142 | 30,318 | 29,909 | 30,015 | 30,042 |
| Iowa Resident                       | 15,865 | 16,452 | 17,055 | 18,018 | 18,627 | 18,626 | 18,107 | 17,657 | 17,308 | 16,885 |
| Non-Resident                        | 13,952 | 14,249 | 14,813 | 14,045 | 12,931 | 12,516 | 12,211 | 12,252 | 12,707 | 13,157 |
| Percent Resident                    | 53.2%  | 53.6%  | 53.5%  | 56.2%  | 59.0%  | 59.8%  | 59.7%  | 59.0%  | 57.7%  | 56.2%  |
| Postgraduate                        | 1,417  | 1,306  | 1,323  | 1,398  | 1,292  | 1,295  | 1,282  | 1,297  | 1,302  | 1,410  |
| Iowa Resident                       | 1,121  | 1,023  | 1,052  | 1,115  | 1,016  | 1,020  | 1,001  | 1,021  | 1,025  | 1,099  |
| Non-Resident                        | 296    | 283    | 271    | 283    | 276    | 275    | 281    | 276    | 277    | 311    |
| Percent Resident                    | 79.1%  | 78.3%  | 79.5%  | 79.8%  | 78.6%  | 78.8%  | 78.1%  | 78.7%  | 78.7%  | 77.9%  |
| All Students                        | 31,234 | 32,007 | 33,191 | 33,461 | 32,850 | 32,437 | 31,600 | 31,206 | 31,317 | 31,452 |
| Iowa Resident                       | 16,986 | 17,475 | 18,107 | 19,133 | 19,643 | 19,646 | 19,108 | 18,678 | 18,333 | 17,984 |
| Non-Resident                        | 14,248 | 14,532 | 15,084 | 14,328 | 13,207 | 12,791 | 12,492 | 12,528 | 12,984 | 13,468 |
| Percent Resident                    | 54.4%  | 54.6%  | 54.6%  | 57.2%  | 59.8%  | 60.6%  | 60.5%  | 59.9%  | 58.5%  | 57.2%  |

#### Fall Semester Professional and Postgraduate Student Headcount Enrollment by Residency

|                                   | 2014  | 2015  | 2016  | 2017  | 2018  | 2019  | 2020  | 2021  | 2022  | 2023  |
|-----------------------------------|-------|-------|-------|-------|-------|-------|-------|-------|-------|-------|
| New Professional Students         | 298   | 308   | 298   | 300   | 316   | 297   | 301   | 318   | 305   | 285   |
| Iowa Resident                     | 147   | 144   | 141   | 148   | 169   | 141   | 121   | 131   | 118   | 121   |
| Non-Resident                      | 151   | 164   | 157   | 152   | 147   | 156   | 180   | 187   | 187   | 164   |
| Percent Resident                  | 49.3% | 46.8% | 47.3% | 49.3% | 53.5% | 47.5% | 40.2% | 41.2% | 38.7% | 42.5% |
| UI Transfer Professional Students | 142   | 144   | 142   | 154   | 138   | 173   | 182   | 152   | 155   | 164   |
| Iowa Resident                     | 117   | 121   | 126   | 132   | 122   | 137   | 159   | 132   | 134   | 145   |
| Non-Resident                      | 25    | 23    | 16    | 22    | 16    | 36    | 23    | 20    | 21    | 19    |
| Percent Resident                  | 82.4% | 84.0% | 88.7% | 85.7% | 88.4% | 79.2% | 87.4% | 86.8% | 86.5% | 88.4% |
| Continuing Professional Students  | 1,372 | 1,347 | 1,395 | 1,393 | 1,387 | 1,387 | 1,390 | 1,416 | 1,426 | 1,384 |
| Iowa Resident                     | 905   | 878   | 870   | 875   | 884   | 901   | 899   | 877   | 864   | 835   |
| Non-Resident                      | 467   | 469   | 525   | 518   | 503   | 486   | 491   | 539   | 562   | 549   |
| Percent Resident                  | 66.0% | 65.2% | 62.4% | 62.8% | 63.7% | 65.0% | 64.7% | 61.9% | 60.6% | 60.3% |
| All Professional Students         | 1,812 | 1,799 | 1,835 | 1,847 | 1,841 | 1,857 | 1,873 | 1,886 | 1,886 | 1,833 |
| Iowa Resident                     | 1,169 | 1,143 | 1,137 | 1,155 | 1,175 | 1,179 | 1,179 | 1,140 | 1,116 | 1,101 |
| Non-Resident                      | 643   | 656   | 698   | 692   | 666   | 678   | 694   | 746   | 770   | 732   |
| Percent Resident                  | 64.5% | 63.5% | 62.0% | 62.5% | 63.8% | 63.5% | 62.9% | 60.4% | 59.2% | 60.1% |
| Postgraduate Students             | 1,417 | 1,306 | 1,323 | 1,398 | 1,292 | 1,295 | 1,282 | 1,297 | 1,302 | 1,410 |
| Iowa Resident                     | 1,121 | 1,023 | 1,052 | 1,115 | 1,016 | 1,020 | 1,001 | 1,021 | 1,025 | 1,099 |
| Non-Resident                      | 296   | 283   | 271   | 283   | 276   | 275   | 281   | 276   | 277   | 311   |
| Percent Resident                  | 79.1% | 78.3% | 79.5% | 79.8% | 78.6% | 78.8% | 78.1% | 78.7% | 78.7% | 77.9% |