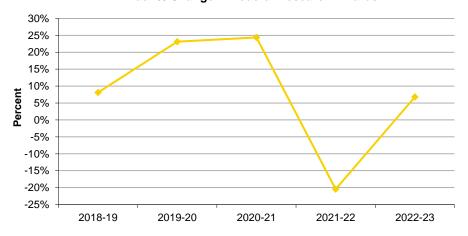

\$<br>2.5   |
| Pharmacy                   | \$<br>4.2   | \$<br>3.3   | \$<br>3.4   | \$<br>4.0   | \$<br>4.6   | \$<br>3.4   | \$<br>3.0   | \$<br>3.3   | \$<br>5.4   | \$<br>4.7   |
| Public Health              | \$<br>37.7  | \$<br>33.4  | \$<br>32.1  | \$<br>25.2  | \$<br>33.3  | \$<br>27.4  | \$<br>29.2  | \$<br>30.0  | \$<br>65.7  | \$<br>103.1 |
| Other Administrative Units | \$<br>25.0  | \$<br>28.6  | \$<br>27.9  | \$<br>33.8  | \$<br>33.6  | \$<br>35.0  | \$<br>84.8  | \$<br>134.2 | \$<br>31.2  | \$<br>32.2  |
| Total                      | \$<br>250.1 | \$<br>231.9 | \$<br>240.3 | \$<br>224.4 | \$<br>260.5 | \$<br>281.6 | \$<br>346.7 | \$<br>431.2 | \$<br>343.1 | \$<br>366.3 |

Source: UI Research Information System (UIRIS)



## **Annual % Change in Federal Research Awards**





# Non-Federal Research Awards by College (in millions)

|                            | 2013-14     | 2014-15     | 2015-16     | 2016-17     | 2017-18     | 2018-19     | 2019-20     | 2020-21     | 2021-22     | 2022-23      |
|----------------------------|-------------|-------------|-------------|-------------|-------------|-------------|-------------|-------------|-------------|--------------|
| Business                   | \$<br>0.3   | \$<br>0.5   | \$<br>0.6   | \$<br>0.7   | \$<br>0.6   | \$<br>0.6   | \$<br>0.6   | \$<br>0.8   | \$<br>0.6   | \$<br>1.3    |
| Dentistry                  | \$<br>1.2   | \$<br>1.6   | \$<br>2.2   | \$<br>2.2   | \$<br>2.2   | \$<br>2.7   | \$<br>1.4   | \$<br>1.2   | \$<br>4.1   | \$<br>3.1    |
| Education                  | \$<br>9.4   | \$<br>6