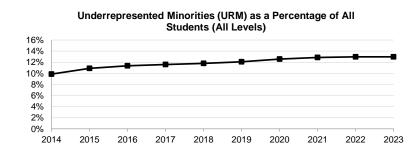

#### Fall Semester Headcount Enrollment by Racial/Ethnic Category

| Student Level                             | 2014   | 2015   | 2016   | 2017   | 2018   | 2019   | 2020   | 2021   | 2022   | 2023   |
|-------------------------------------------|--------|--------|--------|--------|--------|--------|--------|--------|--------|--------|
| Undergraduate                             | 22,218 | 23,233 | 24,355 | 24,434 | 23,909 | 23,411 | 22,304 | 21,608 | 21,973 | 22,130 |
| Domestic                                  |        |        |        |        |        |        |        |        |        |        |
| Hispanic/Latinx                           | 1,411  | 1,664  | 1,815  | 1,824  | 1,824  | 1,841  | 1,830  | 1,826  | 1,947  | 2,010  |
| American Indian or Alaska Native          | 32     | 35     | 39     | 42     | 41     | 48     | 37     | 33     | 31     | 29     |
| Asian                                     | 710    | 868    | 978    | 1,021  | 1,013  | 973    | 1,023  | 1,068  | 1,063  | 1,033  |
| Black or African American                 | 647    | 747    | 814    | 798    | 721    | 686    | 685    | 656    | 663    | 644    |
| Native Hawaiian or Other Pacific Islander | 22     | 23     | 23     | 23     | 20     | 18     | 17     | 16     | 15     | 14     |
| Two or More Races - URM                   | 333    | 399    | 428    | 470    | 488    | 503    | 484    | 470    | 460    | 474    |
| Two or More Races - Non-URM               | 184    | 203    | 250    | 272    | 290    | 300    | 313    | 336    | 362    | 377    |
| White                                     | 15,168 | 15,699 | 16,736 | 17,281 | 17,307 | 17,269 | 16,588 | 16,043 | 16,346 | 16,479 |
| Not Specified/Unknown                     | 1,281  | 1,004  | 798    | 643    | 445    | 517    | 505    | 584    | 671    | 720    |
| International                             | 2,430  | 2,591  | 2,474  | 2,060  | 1,760  | 1,256  | 822    | 576    | 415    | 350    |
| Percent Minority                          | 15.0%  | 17.0%  | 17.8%  | 18.2%  | 18.4%  | 18.7%  | 19.7%  | 20.4%  | 20.7%  | 20.7%  |
| Percent Underrepresented Minority (URM)   | 11.0%  | 12.3%  | 12.8%  | 12.9%  | 12.9%  | 13.2%  | 13.7%  | 13.9%  | 14.2%  | 14.3%  |
| Percent International                     | 10.9%  | 11.2%  | 10.2%  | 8.4%   | 7.4%   | 5.4%   | 3.7%   | 2.7%   | 1.9%   | 1.6%   |
| Graduate                                  | 5,787  | 5,669  | 5,678  | 5,782  | 5,808  | 5,874  | 6,141  | 6,415  | 6,156  | 6,079  |
| Domestic                                  |        |        |        |        |        |        |        |        |        |        |
| Hispanic/Latinx                           | 228    | 229    | 234    | 262    | 292    | 319    | 351    | 393    | 361    | 352    |
| American Indian or Alaska Native          | 13     | 11     | 10     | 10     | 9      | 10     | 13     | 9      | 8      | 7      |
| Asian                                     | 178    | 190    | 222    | 246    | 235    | 244    | 249    | 260    | 236    | 252    |
| Black or African American                 | 152    | 158    | 162    | 170    | 187    | 183    | 208    | 225    | 202    | 202    |
| Native Hawaiian or Other Pacific Islander | 2      | 4      | 4      | 1      | 2      | 1      | 2      | 1      | 3      | 2      |
| Two or More Races - URM                   | 39     | 35     | 43     | 56     | 52     | 67     | 87     | 93     | 91     | 89     |
| Two or More Races - Non-URM               | 42     | 43     | 64     | 67     | 81     | 60     | 68     | 71     | 62     | 66     |
| White                                     | 3,548  | 3,494  | 3,537  | 3,627  | 3,649  | 3,689  | 4,003  | 4,170  | 4,035  | 3,817  |
| Not Specified/Unknown                     | 397    | 357    | 312    | 312    | 321    | 309    | 245    | 206    | 167    | 176    |
| International                             | 1,188  | 1,148  | 1,090  | 1,031  | 980    | 992    | 915    | 987    | 991    | 1,116  |
| Percent Minority                          | 11.3%  | 11.8%  | 13.0%  | 14.0%  | 14.8%  | 15.0%  | 15.9%  | 16.4%  | 15.6%  | 16.0%  |
| Percent Underrepresented Minority (URM)   | 7.5%   | 7.7%   | 8.0%   | 8.6%   | 9.3%   | 9.9%   | 10.8%  | 11.2%  | 10.8%  | 10.7%  |
| Percent International                     | 20.5%  | 20.3%  | 19.2%  | 17.8%  | 16.9%  | 16.9%  | 14.9%  | 15.4%  | 16.1%  | 18.4%  |
| Professional                              | 1,812  | 1,799  | 1,835  | 1,847  | 1,841  | 1,857  | 1,873  | 1,886  | 1,886  | 1,833  |
| Domestic                                  |        |        |        |        |        |        |        |        |        |        |
| Hispanic/Latinx                           | 84     | 86     | 97     | 101    | 107    | 115    | 136    | 151    | 146    | 133    |
| American Indian or Alaska Native          | 5      | 4      | 5      | 5      | 6      | 3      | 2      | 3      | 3      | 4      |
| Asian                                     | 168    | 178    | 176    | 183    | 194    | 205    | 205    | 220    | 232    | 219    |
| Black or African American                 | 53     | 47     | 51     | 57     | 60     | 63     | 61     | 68     | 60     | 45     |
| Native Hawaiian or Other Pacific Islander | 2      | 1      | 1      | 0      | 1      | 1      | 1      | 2      | 2      | 2      |
| Two or More Races - URM                   | 11     | 15     | 17     | 25     | 29     | 30     | 30     | 28     | 29     | 23     |
| Two or More Races - Non-URM               | 18     | 22     | 26     | 32     | 36     | 35     | 37     | 31     | 36     | 44     |
| White                                     | 1,337  | 1,311  | 1,347  | 1,334  | 1,317  | 1,315  | 1,304  | 1,291  | 1,256  | 1,214  |
| Not Specified/Unknown                     | 105    | 99     | 89     | 82     | 60     | 53     | 48     | 41     | 70     | 111    |
| International                             | 29     | 36     | 26     | 28     | 31     | 37     | 49     | 51     | 52     | 38     |
| Percent Minority                          | 18.8%  | 19.6%  | 20.3%  | 21.8%  | 23.5%  | 24.3%  | 25.2%  | 26.7%  | 26.9%  | 25.6%  |
| Percent Underrepresented Minority (URM)   | 8.6%   | 8.5%   | 9.3%   | 10.2%  | 11.0%  | 11.4%  | 12.3%  | 13.4%  | 12.7%  | 11.3%  |
| Percent International                     | 1.6%   | 2.0%   | 1.4%   | 1.5%   | 1.7%   | 2.0%   | 2.6%   | 2.7%   | 2.8%   | 2.1%   |

#### Fall Semester Headcount Enrollment by Racial/Ethnic Category, continued

| Student Level                             | 2014   | 2015   | 2016   | 2017   | 2018   | 2019   | 2020   | 2021   | 2022   | 2023   |
|-------------------------------------------|--------|--------|--------|--------|--------|--------|--------|--------|--------|--------|
| All Students excluding Postgraduate       | 29,817 | 30,701 | 31,868 | 32,063 | 31,558 | 31,142 | 30,318 | 29,909 | 30,015 | 30,042 |
| Domestic                                  |        |        |        |        |        |        |        |        |        |        |
| Hispanic/Latinx                           | 1,723  | 1,979  | 2,146  | 2,187  | 2,223  | 2,275  | 2,317  | 2,370  | 2,454  | 2,495  |
| American Indian or Alaska Native          | 50     | 50     | 54     | 57     | 56     | 61     | 52     | 45     | 42     | 40     |
| Asian                                     | 1,056  | 1,236  | 1,376  | 1,450  | 1,442  | 1,422  | 1,477  | 1,548  | 1,531  | 1,504  |
| Black or African American                 | 852    | 952    | 1,027  | 1,025  | 968    | 932    | 954    | 949    | 925    | 891    |
| Native Hawaiian or Other Pacific Islander | 26     | 28     | 28     | 24     | 23     | 20     | 20     | 19     | 20     | 18     |
| Two or More Races - URM                   | 383    | 449    | 488    | 551    | 569    | 600    | 601    | 591    | 580    | 586    |
| Two or More Races - Non-URM               | 244    | 268    | 340    | 371    | 407    | 395    | 418    | 438    | 460    | 487    |
| White                                     | 20,053 | 20,504 | 21,620 | 22,242 | 22,273 | 22,273 | 21,895 | 21,504 | 21,637 | 21,510 |
| Not Specified/Unknown                     | 1,783  | 1,460  | 1,199  | 1,037  | 826    | 879    | 798    | 831    | 908    | 1,007  |
| International                             | 3,647  | 3,775  | 3,590  | 3,119  | 2,771  | 2,285  | 1,786  | 1,614  | 1,458  | 1,504  |
| Percent Minority                          | 13.9%  | 15.5%  | 16.4%  | 16.9%  | 17.3%  | 17.6%  | 18.5%  | 19.1%  | 19.2%  | 19.1%  |
| Percent Underrepresented Minority (URM)   | 9.7%   | 10.8%  | 11.3%  | 11.5%  | 11.7%  | 12.0%  | 12.5%  | 12.7%  | 12.8%  | 12.8%  |
| Percent International                     | 11.7%  | 11.8%  | 10.8%  | 9.3%   | 8.4%   | 7.0%   | 5.7%   | 5.2%   | 4.7%   | 4.8%   |
| Postgraduate                              | 1,417  | 1,306  | 1,323  | 1,398  | 1,292  | 1,295  | 1,282  | 1,297  | 1,302  | 1,410  |
| Domestic                                  |        |        |        |        |        |        |        |        |        |        |
| Hispanic/Latinx                           | 22     | 16     | 18     | 18     | 18     | 18     | 18     | 24     | 27     | 30     |
| American Indian or Alaska Native          | 1      | 1      | 1      | 1      | 1      | 0      | 1      | 1      | 1      | 1      |
| Asian                                     | 42     | 40     | 44     | 39     | 42     | 41     | 38     | 49     | 45     | 51     |
| Black or African American                 | 17     | 10     | 7      | 9      | 9      | 8      | 8      | 8      | 8      | 11     |
| Native Hawaiian or Other Pacific Islander | 0      | 0      | 0      | 0      | 0      | 0      | 0      | 0      | 0      | 0      |
| Two or More Races - URM                   | 2      | 1      | 2      | 2      | 3      | 2      | 2      | 3      | 3      | 5      |
| Two or More Races - Non-URM               | 1      | 0      | 4      | 3      | 4      | 3      | 6      | 4      | 6      | 5      |
| White                                     | 471    | 388    | 363    | 364    | 324    | 325    | 336    | 339    | 347    | 370    |
| Not Specified/Unknown                     | 565    | 567    | 613    | 679    | 615    | 623    | 592    | 593    | 588    | 626    |
| International                             | 296    | 283    | 271    | 283    | 276    | 275    | 281    | 276    | 277    | 311    |
| Percent Minority                          | 6.0%   | 5.2%   | 5.7%   | 5.2%   | 6.0%   | 5.6%   | 5.7%   | 6.9%   | 6.9%   | 7.3%   |
| Percent Underrepresented Minority (URM)   | 3.0%   | 2.1%   | 2.1%   | 2.1%   | 2.4%   | 2.2%   | 2.3%   | 2.8%   | 3.0%   | 3.3%   |
| Percent International                     | 20.9%  | 21.7%  | 20.5%  | 20.2%  | 21.4%  | 21.2%  | 21.9%  | 21.3%  | 21.3%  | 22.1%  |

#### Fall Semester Headcount Enrollment by Racial/Ethnic Category, continued

| Student Level                             | 2014   | 2015   | 2016   | 2017   | 2018   | 2019   | 2020   | 2021   | 2022   | 2023   |
|-------------------------------------------|--------|--------|--------|--------|--------|--------|--------|--------|--------|--------|
| All Students                              | 31,234 | 32,007 | 33,191 | 33,461 | 32,850 | 32,437 | 31,600 | 31,206 | 31,317 | 31,452 |
| Domestic                                  |        |        |        |        |        |        |        |        |        |        |
| Hispanic/Latinx                           | 1,745  | 1,995  | 2,164  | 2,205  | 2,241  | 2,293  | 2,335  | 2,394  | 2,481  | 2,525  |
| American Indian or Alaska Native          | 51     | 51     | 55     | 58     | 57     | 61     | 53     | 46     | 43     | 41     |
| Asian                                     | 1,098  | 1,276  | 1,420  | 1,489  | 1,484  | 1,463  | 1,515  | 1,597  | 1,576  | 1,555  |
| Black or African American                 | 869    | 962    | 1,034  | 1,034  | 977    | 940    | 962    | 957    | 933    | 902    |
| Native Hawaiian or Other Pacific Islander | 26     | 28     | 28     | 24     | 23     | 20     | 20     | 19     | 20     | 18     |
| Two or More Races - URM                   | 385    | 450    | 490    | 553    | 572    | 602    | 603    | 594    | 583    | 591    |
| Two or More Races - Non-URM               | 245    | 268    | 344    | 374    | 411    | 398    | 424    | 442    | 466    | 492    |
| White                                     | 20,524 | 20,892 | 21,983 | 22,606 | 22,597 | 22,598 | 22,231 | 21,843 | 21,984 | 21,880 |
| Not Specified/Unknown                     | 2,348  | 2,027  | 1,812  | 1,716  | 1,441  | 1,502  | 1,390  | 1,424  | 1,496  | 1,633  |
| International                             | 3,943  | 4,058  | 3,861  | 3,402  | 3,047  | 2,560  | 2,067  | 1,890  | 1,735  | 1,815  |
| Percent Minority                          | 14.1%  | 15.7%  | 16.7%  | 17.1%  | 17.5%  | 17.8%  | 18.7%  | 19.4%  | 19.5%  | 19.5%  |
| Percent Underrepresented Minority (URM)   | 9.8%   | 10.9%  | 11.4%  | 11.6%  | 11.8%  | 12.1%  | 12.6%  | 12.9%  | 13.0%  | 13.0%  |
| Percent International                     | 12.6%  | 12.7%  | 11.6%  | 10.2%  | 9.3%   | 7.9%   | 6.5%   | 6.1%   | 5.5%   | 5.8%   |

Source: MAUI/Registrar's data warehouse (see Note 1).

Note: "Underrepresented Minority" (URM) includes Hispanic/Latinx, American Indian or Alaskan Native, Black or African American, Native Hawaiian or Other Pacific Islander, and Two or More Races (where at least one race is included in the preceding list).