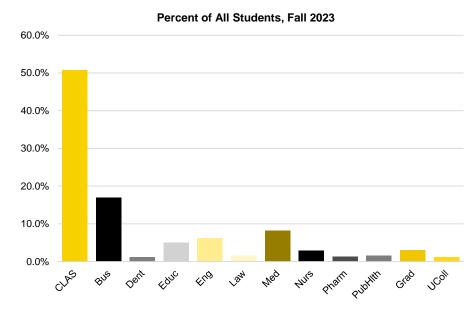

| 508    | 495    | 496    | 498    | 490    | 483    | 475          | 437    | 437    | 407    |
| Public Health                                           | 311    | 341    | 363    | 416    | 465    | 529    | 594          | 589    | 526    | 480    |
| Graduate College                                        | 939    | 895    | 826    | 864    | 854    | 853    | 880          | 885    | 872    | 949    |
| University College Source: MALII/Registrar's data wareh | 560    | 557    | 540    | 529    | 524    | 467    | 411          | 358    | 344    | 373    |

Source: MAUI/Registrar's data warehouse (see Note 1). See Note 2 regarding discrepancies with census-date reporting for fall 2011.



# Fall Semester Headcount Enrollment by College and by Student Level, continued











#### **Degree Program Completions by College**

|                                    | 2013-14 | 2014-15 | 2015-16 | 2016-17 | 2017-18 | 2018-19 | 2019-20 | 2020-21 | 2021-22 | 2022-23 |
|------------------------------------|---------|---------|---------|---------|---------|---------|---------|---------|---------|---------|
| College of Liberal Arts & Sciences |         |         |         |         |         |         |         |         |         |         |
| Bachelor's                         | 3,340   | 3,313   | 3,310   | 3,287   | 3,132   | 3,569   | 3,758   | 3,570   | 3,253   | 3,296   |
| Master's                           | 517     | 447     | 483     | 494     | 440     | 484     | 448     | 480     | 456     | 541     |
| Doctorate                          | 174     | 174