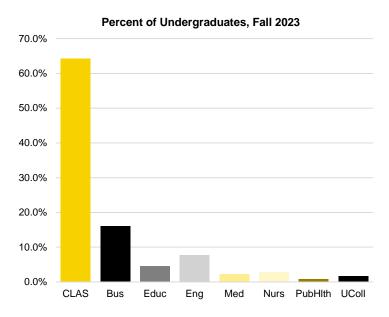

## **IOWA** Students

| Fall Semester Headcount Enrollment by Student Level                       | 6  |
|---------------------------------------------------------------------------|----|
| Fall Semester Headcount Enrollment by Gender                              |    |
| Fall Semester Headcount Enrollment by Racial/Ethnic Category              | 10 |
| Fall Semester Headcount Enrollment by Residency                           |    |
| Undergraduate Students                                                    | 14 |
| Graduate Students                                                         | 15 |
| Professional and Postgraduate Students                                    | 16 |
| Fall Semester Headcount Enrollment by Geographic Origin                   |    |
| Fall Semester Headcount Enrollment by Full Time and Part Time             |    |
| Fall Semester Headcount Enrollment by Enrolled Credit Hours               |    |
| Fall Semester Headcount Enrollment by Age                                 | 21 |
| Fall Semester Undergraduate Headcount Enrollment by First Generation      |    |
| Status and Gender                                                         | 23 |
| Fall Semester Undergraduate Headcount Enrollment by First Generation      |    |
| Status and Racial/Ethnic Category                                         | 24 |
| Fall Semester Headcount – New Students                                    | 25 |
| Fall Semester Headcount – New First-Year Students                         | 26 |
| Fall Semester Student FTE by Student Level                                | 30 |
| Headcount of Fall Semester New Freshmen Applicants                        | 32 |
| Retention and Graduation Rates of New First Time Full Time Students       |    |
| By Fall Semester Entrance Cohort                                          | 33 |
| By Residency and Fall Semester Entrance Cohort                            | 34 |
| By Gender and Fall Semester Entrance Cohort                               | 35 |
| By Minority Status and Fall Semester Entrance Cohort                      | 36 |
| By Underrepresented Minority Status and Fall Semester Entrance Cohort     | 37 |
| By Race/Ethnicity and Fall Semester Entrance Cohort                       | 38 |
| By First-Generation Status and Fall Semester Entrance Cohort              |    |
| By Title IV Financial Aid Participation and Fall Semester Entrance Cohort | 40 |
| Number of Degree Programs Completed by Student Level                      | 41 |
| Number of Degree Programs Completed by Gender and by Student Level        |    |
| Five Largest Majors by Degrees Conferred                                  | 43 |
| Distribution of Alumni by State                                           | 44 |