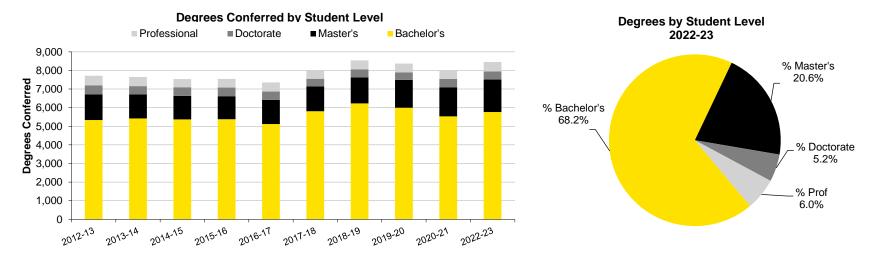

| Postgraduate |       |       |       |       |       |       |       |       |       |  |  |  |  |
|--------------|-------|-------|-------|-------|-------|-------|-------|-------|-------|--|--|--|--|
| 2014         | 2015  | 2016  | 2017  | 2018  | 2019  | 2020  | 2021  | 2022  | 2023  |  |  |  |  |
| 0            | 0     | 0     | 0     | 0     | 0     | 0     | 0     | 0     | 0     |  |  |  |  |
| 0            | 0     | 0     | 1     | 0     | 0     | 0     | 0     | 0     | 0     |  |  |  |  |
| 0            | 0     | 0     | 0     | 0     | 0     | 0     | 0     | 0     | 0     |  |  |  |  |
| 1            | 1     | 1     | 1     | 0     | 0     | 0     | 1     | 1     | 2     |  |  |  |  |
| 14           | 17    | 17    | 15    | 20    | 11    | 13    | 14    | 7     | 8     |  |  |  |  |
| 647          | 620   | 623   | 671   | 609   | 613   | 619   | 621   | 647   | 669   |  |  |  |  |
| 513          | 446   | 484   | 509   | 466   | 479   | 449   | 455   | 457   | 499   |  |  |  |  |
| 153          | 150   | 123   | 124   | 127   | 140   | 140   | 141   | 134   | 157   |  |  |  |  |
| 55           | 42    | 51    | 48    | 41    | 26    | 40    | 44    | 37    | 48    |  |  |  |  |
| 13           | 11    | 10    | 14    | 14    | 11    | 10    | 10    | 11    | 16    |  |  |  |  |
| 21           | 19    | 14    | 15    | 15    | 15    | 11    | 11    | 8     | 11    |  |  |  |  |
| 0            | 0     | 0     | 0     | 0     | 0     | 0     | 0     | 0     | 0     |  |  |  |  |
| 1,417        | 1,306 | 1,323 | 1,398 | 1,292 | 1,295 | 1,282 | 1,297 | 1,302 | 1,410 |  |  |  |  |
| 31.9         | 31.8  | 31.7  | 31.7  | 31.7  | 31.6  | 31.7  | 31.6  | 31.5  | 31.8  |  |  |  |  |