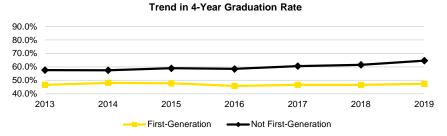

Source: MAUI/Registrar's data warehouse (see Note 1)

See Note 6 regarding the removal from the counts, in all years, of students who withdrew between the first day of the session and the official census date.