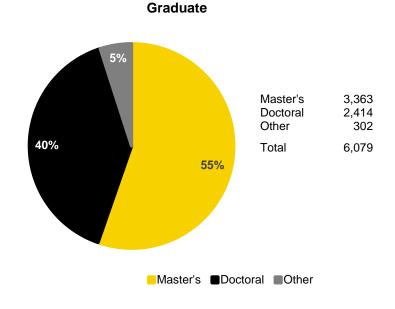

#### Fall Semester Headcount Enrollment by Student Level

| Student Level                | 2014   | 2015   | 2016   | 2017   | 2018   | 2019   | 2020   | 2021   | 2022   | 2023   |
|------------------------------|--------|--------|--------|--------|--------|--------|--------|--------|--------|--------|
| Undergraduate                | 22,218 | 23,233 | 24,355 | 24,434 | 23,909 | 23,411 | 22,304 | 21,608 | 21,973 | 22,130 |
| Freshmen                     | 5,741  | 6,336  | 6,691  | 5,921  | 5,474  | 5,355  | 4,819  | 4,783  | 5,561  | 5,322  |
| Sophomores                   | 4,710  | 4,687  | 5,277  | 5,664  | 5,163  | 5,056  | 5,002  | 4,720  | 4,589  | 5,093  |
| Juniors                      | 5,227  | 5,194  | 5,234  | 5,938  | 6,137  | 5,672  | 5,648  | 5,523  | 5,190  | 5,308  |
| Seniors                      | 5,702  | 5,664  | 5,670  | 5,712  | 6,508  | 6,708  | 6,372  | 6,117  | 6,146  | 5,928  |
| Unclassified                 | 838    | 1,352  | 1,483  | 1,199  | 627    | 620    | 463    | 465    | 487    | 479    |
| Graduate                     | 5,787  | 5,669  | 5,678  | 5,782  | 5,808  | 5,874  | 6,141  | 6,415  | 6,156  | 6,079  |
| Master's                     | 2,656  | 2,606  | 2,652  | 2,829  | 2,848  | 3,066  | 3,485  | 3,663  | 3,492  | 3,363  |
| Doctoral                     | 2,634  | 2,567  | 2,499  | 2,424  | 2,383  | 2,359  | 2,357  | 2,457  | 2,400  | 2,414  |
| PhD                          | 2,202  | 2,125  | 2,039  | 1,965  | 1,928  | 1,889  | 1,864  | 1,914  | 1,844  | 1,854  |
| Professional                 | 315    | 326    | 348    | 341    | 350    | 366    | 370    | 408    | 404    | 407    |
| Other                        | 117    | 116    | 112    | 118    | 105    | 104    | 123    | 135    | 152    | 153    |
| Other                        | 497    | 496    | 527    | 529    | 577    | 449    | 299    | 295    | 264    | 302    |
| Professional                 | 1,812  | 1,799  | 1,835  | 1,847  | 1,841  | 1,857  | 1,873  | 1,886  | 1,886  | 1,833  |
| Dentistry (DDS)              | 328    | 322    | 323    | 329    | 331    | 334    | 327    | 332    | 334    | 325    |
| Law (JD)                     | 392    | 392    | 426    | 419    | 422    | 431    | 474    | 501    | 500    | 492    |
| Medicine (MD)                | 662    | 657    | 658    | 668    | 663    | 666    | 657    | 667    | 663    | 658    |
| Pharmacy (PharmD)            | 430    | 428    | 428    | 431    | 425    | 426    | 415    | 386    | 389    | 358    |
| Total excluding Postgraduate | 29,817 | 30,701 | 31,868 | 32,063 | 31,558 | 31,142 | 30,318 | 29,909 | 30,015 | 30,042 |
| Postgraduate                 | 1,417  | 1,306  | 1,323  | 1,398  | 1,292  | 1,295  | 1,282  | 1,297  | 1,302  | 1,410  |
| Residents                    | 862    | 783    | 822    | 906    | 806    | 823    | 789    | 813    | 824    | 884    |
| Fellows                      | 195    | 176    | 185    | 195    | 195    | 191    | 200    | 206    | 209    | 221    |
| Post-Doctoral                | 360    | 347    | 316    | 297    | 291    | 281    | 293    | 278    | 269    | 305    |
| Total                        | 31,234 | 32,007 | 33,191 | 33,461 | 32,850 | 32,437 | 31,600 | 31,206 | 31,317 | 31,452 |
| Percent Undergraduate        | 71.1%  | 72.6%  | 73.4%  | 73.0%  | 72.8%  | 72.2%  | 70.6%  | 69.2%  | 70.2%  | 70.4%  |
| Percent Graduate             | 18.5%  | 17.7%  | 17.1%  | 17.3%  | 17.7%  | 18.1%  | 19.4%  | 20.6%  | 19.7%  | 19.3%  |
| Percent Professional         | 5.8%   | 5.6%   | 5.5%   | 5.5%   | 5.6%   | 5.7%   | 5.9%   | 6.0%   | 6.0%   | 5.8%   |
| Percent Postgraduate         | 4.5%   | 4.1%   | 4.0%   | 4.2%   | 3.9%   | 4.0%   | 4.1%   | 4.2%   | 4.2%   | 4.5%   |