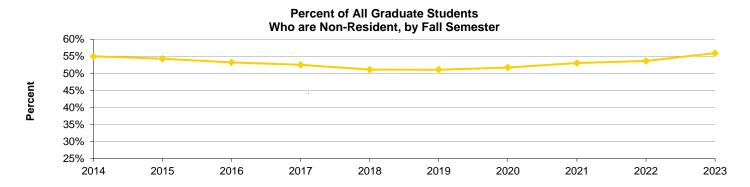

#### Fall Semester Student Headcount Enrollment by Residency - All Students

|                                     | 2014   | 2015   | 2016   | 2017   | 2018   | 2019   | 2020   | 2021   | 2022   | 2023   |
|-------------------------------------|--------|--------|--------|--------|--------|--------|--------|--------|--------|--------|
| Undergraduate                       | 22,218 | 23,233 | 24,355 | 24,434 | 23,909 | 23,411 | 22,304 | 21,608 | 21,973 | 22,130 |
| Iowa Resident                       | 12,092 | 12,718 | 13,261 | 14,115 | 14,612 | 14,573 | 13,962 | 13,504 | 13,337 | 13,106 |
| Non-Resident                        | 10,126 | 10,515 | 11,094 | 10,319 | 9,297  | 8,838  | 8,342  | 8,104  | 8,636  | 9,024  |
| Percent Resident                    | 54.4%  | 54.7%  | 54.4%  | 57.8%  | 61.1%  | 62.2%  | 62.6%  | 62.5%  | 60.7%  | 59.2%  |
| Graduate                            | 5,787  | 5,669  | 5,678  | 5,782  | 5,808  | 5,874  | 6,141  | 6,415  | 6,156  | 6,079  |
| Iowa Resident                       | 2,604  | 2,591  | 2,657  | 2,748  | 2,840  | 2,874  | 2,966  | 3,013  | 2,855  | 2,678  |
| Non-Resident                        | 3,183  | 3,078  | 3,021  | 3,034  | 2,968  | 3,000  | 3,175  | 3,402  | 3,301  | 3,401  |
| Percent Resident                    | 45.0%  | 45.7%  | 46.8%  | 47.5%  | 48.9%  | 48.9%  | 48.3%  | 47.0%  | 46.4%  | 44.1%  |
| Professional                        | 1,812  | 1,799  | 1,835  | 1,847  | 1,841  | 1,857  | 1,873  | 1,886  | 1,886  | 1,833  |
| Iowa Resident                       | 1,169  | 1,143  | 1,137  | 1,155  | 1,175  | 1,179  | 1,179  | 1,140  | 1,116  | 1,101  |
| Non-Resident                        | 643    | 656    | 698    | 692    | 666    | 678    | 694    | 746    | 770    | 732    |
| Percent Resident                    | 64.5%  | 63.5%  | 62.0%  | 62.5%  | 63.8%  | 63.5%  | 62.9%  | 60.4%  | 59.2%  | 60.1%  |
| All Students excluding Postgraduate | 29,817 | 30,701 | 31,868 | 32,063 | 31,558 | 31,142 | 30,318 | 29,909 | 30,015 | 30,042 |
| Iowa Resident                       | 15,865 | 16,452 | 17,055 | 18,018 | 18,627 | 18,626 | 18,107 | 17,657 | 17,308 | 16,885 |
| Non-Resident                        | 13,952 | 14,249 | 14,813 | 14,045 | 12,931 | 12,516 | 12,211 | 12,252 | 12,707 | 13,157 |
| Percent Resident                    | 53.2%  | 53.6%  | 53.5%  | 56.2%  | 59.0%  | 59.8%  | 59.7%  | 59.0%  | 57.7%  | 56.2%  |
| Postgraduate                        | 1,417  | 1,306  | 1,323  | 1,398  | 1,292  | 1,295  | 1,282  | 1,297  | 1,302  | 1,410  |
| Iowa Resident                       | 1,121  | 1,023  | 1,052  | 1,115  | 1,016  | 1,020  | 1,001  | 1,021  | 1,025  | 1,099  |
| Non-Resident                        | 296    | 283    | 271    | 283    | 276    | 275    | 281    | 276    | 277    | 311    |
| Percent Resident                    | 79.1%  | 78.3%  | 79.5%  | 79.8%  | 78.6%  | 78.8%  | 78.1%  | 78.7%  | 78.7%  | 77.9%  |
| All Students                        | 31,234 | 32,007 | 33,191 | 33,461 | 32,850 | 32,437 | 31,600 | 31,206 | 31,317 | 31,452 |
| Iowa Resident                       | 16,986 | 17,475 | 18,107 | 19,133 | 19,643 | 19,646 | 19,108 | 18,678 | 18,333 | 17,984 |
| Non-Resident                        | 14,248 | 14,532 | 15,084 | 14,328 | 13,207 | 12,791 | 12,492 | 12,528 | 12,984 | 13,468 |
| Percent Resident                    | 54.4%  | 54.6%  | 54.6%  | 57.2%  | 59.8%  | 60.6%  | 60.5%  | 59.9%  | 58.5%  | 57.2%  |

#### Fall Semester Graduate Student Headcount Enrollment by Residency

|                       | 2014  | 2015  | 2016  | 2017  | 2018  | 2019  | 2020  | 2021  | 2022  | 2023  |
|-----------------------|-------|-------|-------|-------|-------|-------|-------|-------|-------|-------|
| New Students          | 1,118 | 1,096 | 1,130 | 1,175 | 1,117 | 1,110 | 1,109 | 1,177 | 944   | 1,063 |
| Iowa Resident         | 437   | 395   | 415   | 457   | 435   | 426   | 469   | 411   | 314   | 318   |
| Non-Resident          | 681   | 701   | 715   | 718   | 682   | 684   | 640   | 766   | 630   | 745   |
| Percent Resident      | 39.1% | 36.0% | 36.7% | 38.9% | 38.9% | 38.4% | 42.3% | 34.9% | 33.3% | 29.9% |
| UI Transfer Students  | 301   | 366   | 355   | 369   | 384   | 409   | 527   | 482   | 385   | 474   |
| Iowa Resident         | 225   | 300   | 292   | 292   | 295   | 308   | 389   | 386   | 299   | 349   |
| Non-Resident          | 76    | 66    | 63    | 77    | 89    | 101   | 138   | 96    | 86    | 125   |
| Percent Resident      | 74.8% | 82.0% | 82.3% | 79.1% | 76.8% | 75.3% | 73.8% | 80.1% | 77.7% | 73.6% |
| Continuing Students   | 4,368 | 4,207 | 4,193 | 4,238 | 4,307 | 4,355 | 4,505 | 4,756 | 4,827 | 4,542 |
| Iowa Resident         | 1,942 | 1,896 | 1,950 | 1,999 | 2,110 | 2,140 | 2,108 | 2,216 | 2,242 | 2,011 |
| Non-Resident          | 2,426 | 2,311 | 2,243 | 2,239 | 2,197 | 2,215 | 2,397 | 2,540 | 2,585 | 2,531 |
| Percent Resident      | 44.5% | 45.1% | 46.5% | 47.2% | 49.0% | 49.1% | 46.8% | 46.6% | 46.4% | 44.3% |
| All Graduate Students | 5,787 | 5,669 | 5,678 | 5,782 | 5,808 | 5,874 | 6,141 | 6,415 | 6,156 | 6,079 |
| Iowa Resident         | 2,604 | 2,591 | 2,657 | 2,748 | 2,840 | 2,874 | 2,966 | 3,013 | 2,855 | 2,678 |
| Non-Resident          | 3,183 | 3,078 | 3,021 | 3,034 | 2,968 | 3,000 | 3,175 | 3,402 | 3,301 | 3,401 |
| Percent Resident      | 45.0% | 45.7% | 46.8% | 47.5% | 48.9% | 48.9% | 48.3% | 47.0% | 46.4% | 44.1% |