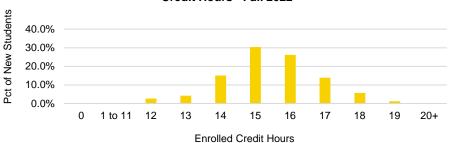

#### Fall Semester Headcount Enrollment by Enrolled Credit Hours

|          | 2013           |              |                |              |              |            |            |                | 2018         |              |                |              |              |            |            |                | 2023         |              |                |              |              |            |            |                |
|----------|----------------|--------------|----------------|--------------|--------------|------------|------------|----------------|--------------|--------------|----------------|--------------|--------------|------------|------------|----------------|--------------|--------------|----------------|--------------|--------------|------------|------------|----------------|
|          |                |              |                |              |              |            |            |                |              |              |                |              |              |            |            |                |              |              |                |              |              |            |            |                |
|          | Ugrad l        | Ugrad not    |                | Grad         | Grad not     |            |            |                | Ugrad        | Ugrad not    |                | Grad         | Grad not     |            |            |                | Ugrad        | Ugrad not    |                | Grad         | Grad not     |            |            |                |
|          |                | degree/      |                | degree/      | degree/      |            |            |                | degree/      | degree/      |                | degree/      | degree/      |            |            |                | degree/      | degree/      |                | degree/      | degree/      |            |            |                |
|          | certificate- c | certificate- | Ugrad          | certificate- | certificate- |            |            |                | certificate- | certificate- | Ugrad          | certificate- | certificate- |            |            |                | certificate- | certificate- | Ugrad          | certificate- | certificate- |            |            |                |
| SCH      |                | seeking      | Total          | seeking      | seeking      | Grad Total | First Prof | Total          | seeking      | seeking      | Total          | seeking      |              | Grad Total | First Prof | Total          | seeking      | seeking      | Total          | seeking      |              | Grad Total |            | Total          |
| 0        | 188            | 15           | 203            | 232          | 20           | 252        | 20         | 475            | 45           | 5            | 50             | 38           | 27           | 65         | 11         | 126            | 31           | 22           | 53             | 14           | 33           | 47         | 10         | 110            |
| 1        | 22             | 17           | 39             | 116          | 9            | 125        | 1          | 165            | 23           | 34           | 57             | 491          | 11           | 502        | 15         | 574            | 12           | 17           | 29             | 462          | 10           | 472        | 3          | 504            |
| 2        | 28             | 10           | 38             | 521          | 11           | 532        | 12         | 582            | 28           | 45           | 73             | 180          | 5            | 185        | 10         | 268            | 16           | 6            | 22             | 180          | 2            | 182        | 5          | 209            |
| 3        | 271            | 164          | 435            | 513          | 225          | 738        | 3          | 1,176          | 293          | 170          | 463            | 770          | 231          | 1,001      | 7          | 1,471          | 179          | 113          | 292            | 701          | 50           | 751        | 12         | 1,055          |
| 4        | 136            | 53           | 189            | 70           | 6            | 76         |            | 267            | 102          | 52           | 154            | 73           | 2            | 75         | 2          | 231            | 69           | 35           | 104            | 74           | 0            | 74         | 7          | 185            |
| 5        | 71             | 24           | 95             | 74           | 2            | 76         |            | 171            | 38           | 13           | 51             | 54           | 3            | 57         | 5          | 113            | 22           | 15           | 37             | 48           | 3            | 51         | 1          | 89             |
| 6        | 469            | 30           | 499            | 656          | 102          | 758        | 6          | 1,263          | 487          | 75           | 562            | 722          | 96           | 818        | 1          | 1,381          | 286          | 19           | 305            | 1,167        | 21           | 1,188      | 3          | 1,496          |
| 7        | 120            | 16           | 136            | 106          | 7            | 113        | 4          | 253            | 100          | 5            | 105            | 68           | 2            | 70         | 1          | 176            | 84           | 14           | 98             | 60           | 0            | 60         | 1          | 159            |
| 8        | 121            | 9            | 130            | 82           | 4            | 86         | 4          | 220            | 127          | 15           | 142            | 80           | 2            | 82         | 2          | 226            | 65           | 5            | 70             | 62           | 0            | 62         | 3          | 135            |
| 9        | 274            | 8            | 282            | 938          | 14           | 952        | 2          | 1,236          | 273          | 13           | 286            | 789          | 14           | 803        | 3          | 1,092          | 229          | 6            | 235            | 936          | /            | 943        | 3          | 1,181          |
| 10       | 144            | 4            | 148            | 374          | 0            | 374        | 10         | 532            | 146          | 2            | 148            | 308          | 1            | 309        | 22         | 479            | 115          | 53           | 168            | 295          | 1            | 296        | 7          | 471            |
| 11       | 178            | 5            | 183            | 186          | 5            | 191        | 19         | 393            | 129          | 1            | 130            | 207          | 2            | 209        | 17         | 356            | 91           | 4            | 95             | 184          | 1            | 185        | 9          | 289            |
| 12       | 2,270          | 78           | 2,348          | 642          | 5            | 647        | 119        | 3,114          | 2606         | 23           | 2,629          | 542          | 1            | 543        | 114        | 3,286          | 2266         | 36           | 2,302          | 628          | 1            | 629        | 89         | 3,020          |
| 13       | 2,049          | 18           | 2,067          | 286          | 2            | 288        | 83         | 2,438          | 2422         | ,            | 2,429          | 270          | 2            | 272        | 72         | 2,773          | 2256         | 18           | 2,274          | 273          | 0            | 273        | 72<br>443  | 2,619          |
| 14       | 3,558<br>4,959 | 41           | 3,599<br>5,004 | 157<br>329   | _            | 160<br>334 | 150<br>326 | 3,909<br>5,664 | 3155<br>5030 | 4            | 3,159<br>5,079 | 145<br>450   | 0            | 145        | 85<br>204  | 3,389<br>5,734 | 2939<br>5305 | 13<br>35     | 2,952          | 113<br>468   | 0            | 113<br>468 | 113<br>123 | 3,178          |
| 15<br>16 | 3,380          | 45<br>10     | 3,390          | 61           | 5            | 62         |            | 3,610          | 3773         | 49<br>19     | 3,792          | 32           | 1            | 451<br>33  | 121        | 3,946          | 4198         | 17           | 5,340<br>4,215 | 88           | 0            | 88         | 300        | 5,931<br>4,603 |
| 17       | 1,657          | 5            | 1,662          | 44           | 0            | 44         | 32         | 1,738          | 2396         | 6            | 2,402          | 12           | 0            | 12         | 65         | 2,479          | 2029         | 7            | 2,036          | 13           | 0            | 13         | 50         | 2,099          |
| 18       | 1,101          | 24           | 1,125          | 35           | 0            | 35         | 225        | 1,735          | 1637         | 24           | 1,661          | 54           | 0            | 54         | 148        | 1,863          | 1199         | 6            | 1,205          | 12           | 0            | 12         | 159        | 1,376          |
| 19       | 159            | 0            | 159            | 7            | 0            | 7          | 28         | 194            | 365          | 2            | 367            | 4            | 0            | 4          | 41         | 412            | 194          | 1            | 195            | 98           | 0            | 98         | 66         | 359            |
| 20       | 62             | 0            | 62             | 64           | 0            | 64         | 414        | 540            | 104          | 0            | 104            | 42           | 0            | 42         | 20         | 166            | 56           | 0            | 56             | 0            | 0            | 0          | 54         | 110            |
| 21       | 30             | 0            | 30             | 3            | 0            | 3          | 55         | 88             | 43           | 0            | 43             | 26           | 0            | 26         | 91         | 160            | 33           | 0            | 33             | 25           | 0            | 25         | 41         | 99             |
| 22       | 8              | 0            | 8              | 0            | 0            | 0          | 16         | 24             | 15           | 0            | 15             | 1            | 0            | 1          | 16         | 32             | 11           | 0            | 11             | 0            | 0            | 0          | 43         | 54             |
| 23       | 5              | 0            | 5              | 0            | 0            | 0          | 8          | 13             | 4            | 0            | 4              | 0            | 0            | 0          | 2          | 6              | 1            | 0            | 1              | 0            | 0            | 0          | 36         | 37             |
| 24+      | 5              | 0            | 5              | 0            | 0            | 0          | 138        | 143            | 4            | 0            | 4              | 49           | 0            | 49         | 766        | 819            | 2            | 0            | 2              | 49           | 0            | 49         | 623        | 674            |
| Total    | 21,265         | 576          | 21,841         | 5,496        | 421          | 5,917      | 1,835      | 29,593         | 23,345       | 564          | 23,909         | 5,407        | 401          | 5,808      | 1,841      | 31,558         | 21,688       | 442          | 22,130         | 5,950        | 129          | 6,079      | 1,833      | 30,042         |
|          | MALIL/D:       |              |                |              |              |            |            |                |              |              |                |              |              |            |            |                |              |              |                |              |              |            |            |                |

Source: MAUI/Registrar's data warehouse (see Note 1).

Note: In fall 2007, 33 Guided Independent Study (GIS) students enrolled in course work for credit and were counted in the enrollment headcounts, but their hours (116 total) were not included in the Credit Hours Report. These students

(29 undergraduates and 4 graduate students) appear in the report above as enrollments for 0 credits hours.

Note: Totals do not include postgraduate students.