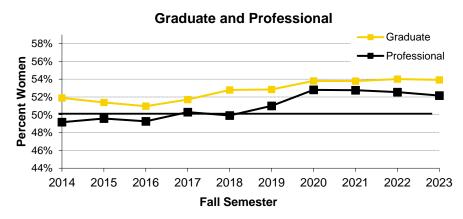

#### Fall Semester Headcount Enrollment by Gender

| Student   | Level                      | 2014   | 2015   | 2016   | 2017   | 2018   | 2019   | 2020   | 2021   | 2022   | 2023   |
|-----------|----------------------------|--------|--------|--------|--------|--------|--------|--------|--------|--------|--------|
| Undergra  | aduate                     | 22,218 | 23,233 | 24,355 | 24,434 | 23,909 | 23,411 | 22,304 | 21,608 | 21,973 | 22,130 |
|           | Men                        | 10,710 | 11,150 | 11,516 | 11,480 | 11,101 | 10,750 | 10,060 | 9,516  | 9,559  | 9,608  |
|           | Women                      | 11,498 | 12,063 | 12,793 | 12,905 | 12,753 | 12,566 | 12,177 | 11,984 | 12,213 | 12,283 |
|           | Prefer Not to Answer/Other | 10     | 20     | 46     | 49     | 55     | 95     | 67     | 108    | 201    | 239    |
|           | Percent Women              | 51.8%  | 51.9%  | 52.5%  | 52.8%  | 53.3%  | 53.7%  | 54.6%  | 55.5%  | 55.6%  | 55.5%  |
| Graduate  | e                          | 5,787  | 5,669  | 5,678  | 5,782  | 5,808  | 5,874  | 6,141  | 6,415  | 6,156  | 6,079  |
|           | Men                        | 2,784  | 2,751  | 2,774  | 2,768  | 2,718  | 2,741  | 2,803  | 2,922  | 2,777  | 2,749  |
|           | Women                      | 3,003  | 2,913  | 2,894  | 2,990  | 3,066  | 3,104  | 3,304  | 3,450  | 3,325  | 3,278  |
|           | Prefer Not to Answer/Other | 0      | 5      | 10     | 24     | 24     | 29     | 34     | 43     | 54     | 52     |
|           | Percent Women              | 51.9%  | 51.4%  | 51.0%  | 51.7%  | 52.8%  | 52.8%  | 53.8%  | 53.8%  | 54.0%  | 53.9%  |
| Professi  | onal                       | 1,812  | 1,799  | 1,835  | 1,847  | 1,841  | 1,857  | 1,873  | 1,886  | 1,886  | 1,833  |
|           | Men                        | 921    | 905    | 926    | 914    | 918    | 907    | 880    | 881    | 840    | 825    |
|           | Women                      | 891    | 892    | 904    | 929    | 919    | 947    | 989    | 995    | 991    | 956    |
|           | Prefer Not to Answer/Other | 0      | 2      | 5      | 4      | 4      | 3      | 4      | 10     | 55     | 52     |
|           | Percent Women              | 49.2%  | 49.6%  | 49.3%  | 50.3%  | 49.9%  | 51.0%  | 52.8%  | 52.8%  | 52.5%  | 52.2%  |
| Total exc | cluding Postgraduate       | 29,817 | 30,701 | 31,868 | 32,063 | 31,558 | 31,142 | 30,318 | 29,909 | 30,015 | 30,042 |
|           | Men                        | 14,415 | 14,806 | 15,216 | 15,162 | 14,737 | 14,398 | 13,743 | 13,319 | 13,176 | 13,182 |
|           | Women                      | 15,392 | 15,868 | 16,591 | 16,824 | 16,738 | 16,617 | 16,470 | 16,429 | 16,529 | 16,517 |
|           | Prefer Not to Answer/Other | 10     | 27     | 61     | 77     | 83     | 127    | 105    | 161    | 310    | 343    |
|           | Percent Women              | 51.6%  | 51.7%  | 52.1%  | 52.5%  | 53.0%  | 53.4%  | 54.3%  | 54.9%  | 55.1%  | 55.0%  |
| Postgrad  | duate                      | 1,417  | 1,306  | 1,323  | 1,398  | 1,292  | 1,295  | 1,282  | 1,297  | 1,302  | 1,410  |
|           | Men                        | 831    | 745    | 754    | 799    | 760    | 755    | 739    | 741    | 742    | 772    |
|           | Women                      | 586    | 561    | 569    | 599    | 532    | 540    | 543    | 556    | 560    | 638    |
|           | Prefer Not to Answer/Other | 0      | 0      | 0      | 0      | 0      | 0      | 0      | 0      | 0      | 0      |
|           | Percent Women              | 41.4%  | 43.0%  | 43.0%  | 42.8%  | 41.2%  | 41.7%  | 42.4%  | 42.9%  | 43.0%  | 45.2%  |
| Total     |                            | 31,234 | 32,007 | 33,191 | 33,461 | 32,850 | 32,437 | 31,600 | 31,206 | 31,317 | 31,452 |
|           | Men                        | 15,246 | 15,551 | 15,970 | 15,961 | 15,497 | 15,153 | 14,482 | 14,060 | 13,918 | 13,954 |
|           | Women                      | 15,978 | 16,429 | 17,160 | 17,423 | 17,270 | 17,157 | 17,013 | 16,985 | 17,089 | 17,155 |
|           | Prefer Not to Answer/Other | 10     | 27     | 61     | 77     | 83     | 127    | 105    | 161    | 310    | 343    |
|           | Percent Women              | 51.2%  | 51.3%  | 51.7%  | 52.1%  | 52.6%  | 52.9%  | 53.8%  | 54.4%  | 54.6%  | 54.5%  |