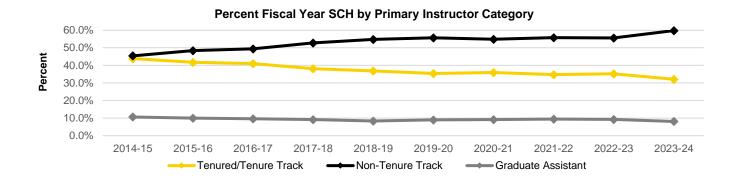

807,302 | 815,760 |
| Tenured/Tenure Track | 345,373 | 336,206 | 344,699 | 325,266 | 317,371 | 296,966 | 291,926 | 277,419 | 284,299 | 261,882 |
| Non-Tenure Track     | 357,851 | 389,735 | 415,092 | 450,706 | 471,481 | 467,327 | 445,701 | 445,300 | 448,583 | 487,698 |
| Graduate Assistant   | 84,266  | 80,142  | 81,177  | 78,425  | 71,860  | 75,366  | 74,318  | 75,223  | 74,420  | 66,180  |

Source: MAUI/Registrar's data warehouse (see Note 1); enrollment and credit hour data as of census date each session.

Note: Lecture sections have associated lab and/or discussion sections; stand-alone sections do not.

See Note 6 regarding the removal from the totals, in all years, of credit hours generated by students who withdrew between the first day of the session and the official census date.





# Fiscal Year Student Credit Hours by Section Management Type and Primary Instructor Category

| Management Type/     |         |         |         |         |         |         |         |         |         |         |
|----------------------|---------|---------|---------|---------|---------|---------|---------|---------|---------|---------|
| Instructor Type      | 2014-15 | 2015-16 | 2016-17 | 2017-18 | 2018-19 | 2019-20 | 2020-21 | 2021-22 | 2022-23 | 2023-24 |
| Regular              | 701,564 | 711,658 | 735,251 | 738,400 | 725,562 | 706,969 | 668,716 | 628,852 | 641,021 | 669,709 |
| Tenured/Tenure Track | 324,729 | 310,735 | 317,266 | 300,969 | 293,211 | 275,458 | 264,271 | 246,882 | 254,933 | 239,010 |
| Non-Tenure Track     | 297,471 | 328,162 | 344,878 | 367,615 | 370,118 | 3