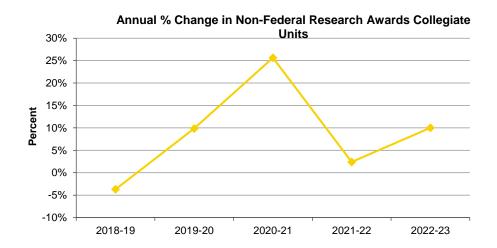

\$<br>23.2  | \$<br>20.7   |
| Public Health              | \$<br>14.0  | \$<br>17.4  | \$<br>9.8   | \$<br>12.9  | \$<br>10.6  | \$<br>9.3   | \$<br>10.9  | \$<br>14.1  | \$<br>13.0  | \$<br>10.8   |
| Other Administrative Units | \$<br>42.2  | \$<br>37.7  | \$<br>33.8  | \$<br>34.2  | \$<br>22.6  | \$<br>39.3  | \$<br>28.5  | \$<br>69.8  | \$<br>148.6 | \$<br>(32.0) |
| Total                      | \$<br>181.3 | \$<br>211.1 | \$<br>197.6 | \$<br>218.8 | \$<br>174.1 | \$<br>185.3 | \$<br>188.8 | \$<br>271.2 | \$<br>354.8 | \$<br>195.0  |

Source: UI Research Information System (UIRIS)

Note: The negative amount shown in Other Administrative Units in FY23 resulted from a contract timing issue that will be offset in FY24. Other Administrative Units are excluded from the charts below.









#### Fiscal Year 2023 Gross Expenditures by Organization, All Funds

|                                              |          |                                   |        |                   |                | Professional &          |    |                                   |    |                             |          |                             | _        |                          |     |                    |    |                         |
|----------------------------------------------|----------|-----------------------------------|--------|-------------------|----------------|-------------------------|----|-----------------------------------|----|-----------------------------|----------|-----------------------------|----------|--------------------------|-----|------------------