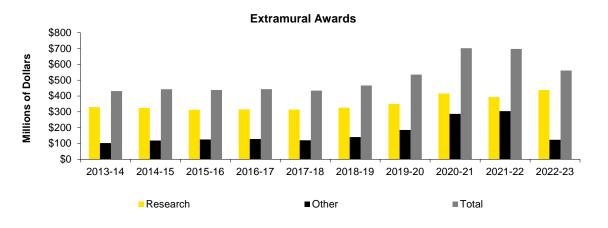

br>22.4  | \$<br>20.9  | \$<br>20.4  | \$<br>20.7  | \$<br>20.8  |
| Equipment                  | \$<br>1.8   | \$<br>6.2   | \$<br>3.6   | \$<br>2.1   | \$<br>3.9   | \$<br>3.6   | \$<br>1.3   | \$<br>5.1   | \$<br>2.0   | \$<br>4.3   |
| Awards by Source           |             |             |             |             |             |             |             |             |             |             |
| Federal                    | \$<br>250.1 | \$<br>231.9 | \$<br>240.3 | \$<br>224.4 | \$<br>260.5 | \$<br>281.6 | \$<br>346.7 | \$<br>431.3 | \$<br>343.1 | \$<br>366.3 |
| Non-Federal                | \$<br>181.3 | \$<br>211.1 | \$<br>197.6 | \$<br>218.9 | \$<br>174.1 | \$<br>185.3 | \$<br>188.8 | \$<br>271.1 | \$<br>354.8 | \$<br>195.0 |

Source: UI Research Information System (UIRIS)







### Federal Research Awards by Agency (in millions)

|                                                  | 2013-14     | 2014-15     | 2015-16     | 2016-17     | 2017-18     | 3  | 2018-19 | 2019-20     | 2020-21     | 2021-22     | 2022-23     |
|--------------------------------------------------|-------------|-------------|-------------|-------------|-------------|----|---------|-------------|-------------|-------------|-------------|
| NIH                                              | \$<br>163.4 | \$<br>146.7 | \$<br>159.4 | \$<br>140.0 | \$<br>180.4 | \$ | 171.7   | \$<br>187.3 | \$<br>200.3 | \$<br>186.3 | \$<br>187.9 |
| Dept of Health & Human Services - Other than NIH | \$<br>23.1  | \$<br>22.4  | \$<br>18.2  | \$<br>17.3  | \$<br>19.4  | \$ | 24.7    | \$<br>61.7  | \$<br>5