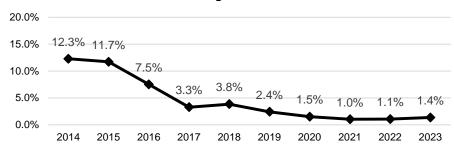

| 21.2% | 22.0% | 20.5% | 20.1% |
| Percent Underrepresented Minority (URM)   | 14.2% | 15.4% | 13.7% | 13.1% | 12.5% | 14.4% | 14.2% | 14.3% | 14.4% | 14.0% |
| Percent International                     | 12.3% | 11.7% | 7.5%  | 3.3%  | 3.8%  | 2.4%  | 1.5%  | 1.0%  | 1.1%  | 1.4%  |

Note: "Underrepresented Minority" (URM) includes Hispanic/Latinx, American Indian or Alaskan Native, Black or African American, Native Hawaiian or Other Pacific Islander, and Two or More Races (where at least one race is included in the preceding list). "Minority" includes all those in the URM group, Asian, and all those in the Two or More Races group.

#### Underrepresented Minorities (URM) as a Percentage of All New First-Year Students



#### International as a Percentage of All New First-Year Students





#### Fall Semester Headcount - New First-Year Students, continued

|                            | 2014  | 2015  | 2016  | 2017  | 2018  | 2019  | 2020  | 2021  | 2022  | 2023  |
|----------------------------|-------|-------|-------|-------|-------|-------|-------|-------|-------|-------|
| TOTAL                      | 4,653 | 5,232 | 5,631 | 5,016 | 4,789 | 4,970 | 4,510 | 4,521 | 5,178 | 5,064 |
| By First-Generation Status |       |       |       |       |       |       |       |       |       |       |
| First-Generation           | 1,145 | 1,260 | 1,354 | 1,140 | 1,009 | 1,083 | 968   | 870   | 1,063 | 1,034 |
| Not First-Generation       | 3,508 | 3,972 | 4,277 | 3,876 | 3,780 | 3,887 | 3,542 | 3,651 | 4,115 | 4,030 |
| Percent First-Generation   | 24.6% | 24.1% | 24.0% | 22.7% |