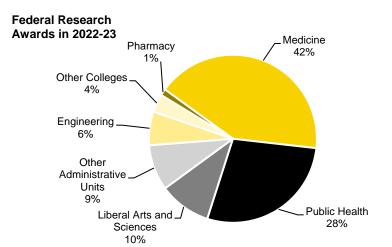

br>4.3   | \$<br>3.5   | \$<br>2.7   | \$<br>2.3   | \$<br>2.5   |
| Pharmacy                   | \$<br>4.2   | \$<br>3.3   | \$<br>3.4   | \$<br>4.0   | \$<br>4.6   | \$<br>3.4   | \$<br>3.0   | \$<br>3.3   | \$<br>5.4   | \$<br>4.7   |
| Public Health              | \$<br>37.7  | \$<br>33.4  | \$<br>32.1  | \$<br>25.2  | \$<br>33.3  | \$<br>27.4  | \$<br>29.2  | \$<br>30.0  | \$<br>65.7  | \$<br>103.1 |
| Other Administrative Units | \$<br>25.0  | \$<br>28.6  | \$<br>27.9  | \$<br>33.8  | \$<br>33.6  | \$<br>35.0  | \$<br>84.8  | \$<br>134.2 | \$<br>31.2  | \$<br>32.2  |
| Total                      | \$<br>250.1 | \$<br>231.9 | \$<br>240.3 | \$<br>224.4 | \$<br>260.5 | \$<br>281.6 | \$<br>346.7 | \$<br>431.2 | \$<br>343.1 | \$<br>366.3 |

Source: UI Research Information System (UIRIS)



## **Annual % Change in Federal Research Awards**





# Non-Federal Research Awards by College (in millions)

|                            | 2013-14     | 2014-15     | 2015-16     | 2016-17     | 2017-18     | 2018-19     | 2019-20     | 2020-21     | 2021-22     | 2022-23      |
|----------------------------|-------------|-------------|-------------|-------------|-------------|-------------|-------------|-------------|-------------|--------------|
| Business                   | \$<br>0.3   | \$<br>0.5   | \$<br>0.6   | \$<br>0.7   | \$<br>0.6   | \$<br>0.6   | \$<br>0.6   | \$<br>0.8   | \$<br>0.6   | \$<br>1.3    |
| Dentistry                  | \$<br>1.2   | \$<br>1.6   | \$<br>2.2   | \$<br>2.2   | \$<br>2.2   | \$<br>2.7   | \$<br>1.4   | \$<br>1.2   | \$<br>4.1   | \$<br>3.1    |