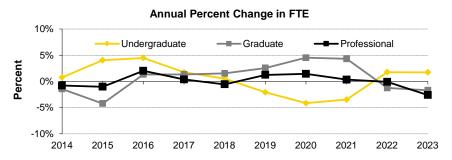

| 28,652.6 | 29,124.0 | 30,189.6 | 30,723.7 | 30,803.2 | 30,494.4 | 29,829.5 | 29,353.9 | 29,646.4 | 29,970.5 |
| Percent Undergraduate        | 70.9%    | 72.5%    | 73.1%    | 73.1%    | 73.3%    | 72.5%    | 71.0%    | 69.7%    | 70.2%    | 70.7%    |
| Percent Graduate             | 18.0%    | 17.0%    | 16.6%    | 16.5%    | 16.7%    | 17.3%    | 18.5%    | 19.6%    | 19.2%    | 18.6%    |
| Percent Professional         | 6.2%     | 6.0%     | 5.9%     | 5.9%     | 5.8%     | 5.9%     | 6.2%     | 6.3%     | 6.2%     | 6.0%     |
| Percent Postgraduate         | 4.9%     | 4.5%     | 4.4%     | 4.6%     | 4.2%     | 4.2%     | 4.3%     | 4.4%     | 4.4%     | 4.7%     |

Source: MAUI/Registrar's data warehouse (see Note 1). See Definitions for calculation of student FTE.







#### Fall 2023 Student FTE





Graduate

#### **Professional**



#### **Post Graduate**





#### **Headcount of Fall Semester New Freshmen Applicants**

|                                         | 2014   | 2015   | 2016   | 2017   | 2018   | 2019   | 2020   | 2021   | 2022   | 2023   |
|-----------------------------------------|--------|--------|--------|--------|--------|--------|--------|--------|--------|--------|
| Applicants                              | 24,097 | 26,222 | 28,525 | 27,734 | 26,706 | 25,928 | 24,132 | 22,434 | 25,729 | 25,682 |
| Admitted                                | 19,506 | 21,171 | 23,996 | 23,862 | 22,077 | 21,404 | 20,338 | 19,340 | 22,128 | 21,746 |
| Enrolled                                | 4,666  | 5,241  | 5,643  | 5,027  | 4,806  | 4,986  | 4,530