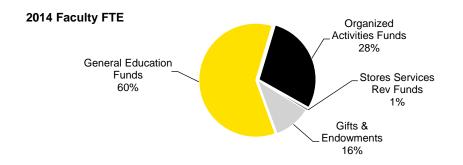

| 36.57          | 56.17                      | 320.88   |
| Agency Funds                  | 0.54     | 0.00         | 0.00           | 0.00                       | 0.54     | 0.25    | 0.00         | 0.00           | 0.00                       | 0.25     |
| P3 Strategic Initiative Funds | 0.00     | 0.00         | 0.00           | 0.00                       | 0.00     | 1.42    | 5.48         | 2.00           | 0.29                       | 9.19     |
| Total                         | 1,127.93 | 366.11       | 565.74         | 483.17                     | 2,542.96 | 993.53  | 330.20       | 913.97         | 508.35                     | 2,746.05 |

Source: November 1 Peoplesoft HR, as reported in ProView. Fall 2021 total faculty FTE includes 0.1 FTE in other funds not shown here.







# **Headcount of Faculty by Faculty Category and Gender**

|                              |         | 2014  | 2015  | 2016  | 2017  | 2018  | 2019  | 2020  | 2021  | 2022  | 2023  |
|------------------------------|---------|-------|-------|-------|-------|-------|-------|-------|-------|-------|-------|
| Tenured                      |         | 1,240 | 1,201 | 1,179 | 1,181 | 1,172 | 1,156 | 1,138 | 1,123 | 1,109 | 1,074 |
|                              | Men     | 869   | 847   | 829   | 823   | 811   | 796   | 778   | 766   | 749   | 726   |
|                              | Women   | 371   | 354   | 350   | 358   | 361   | 360   | 360   | 357   | 360   | 348   |
|                              | % Women | 29.9% | 29.5% | 29.7% | 30.3% | 30.8% | 31.1% | 31.6% | 31.8% | 32.5% | 32.4%