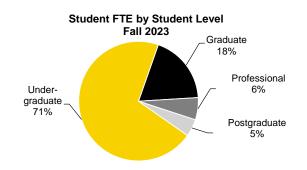

#### Fall Semester Headcount Enrollment by Student Level

| Student Level                | 2014   | 2015   | 2016   | 2017   | 2018   | 2019   | 2020   | 2021   | 2022   | 2023   |
|------------------------------|--------|--------|--------|--------|--------|--------|--------|--------|--------|--------|
| Undergraduate                | 22,218 | 23,233 | 24,355 | 24,434 | 23,909 | 23,411 | 22,304 | 21,608 | 21,973 | 22,130 |
| Freshmen                     | 5,741  | 6,336  | 6,691  | 5,921  | 5,474  | 5,355  | 4,819  | 4,783  | 5,561  | 5,322  |
| Sophomores                   | 4,710  | 4,687  | 5,277  | 5,664  | 5,163  | 5,056  | 5,002  | 4,720  | 4,589  | 5,093  |
| Juniors                      | 5,227  | 5,194  | 5,234  | 5,938  | 6,137  | 5,672  | 5,648  | 5,523  | 5,190  | 5,308  |
| Seniors                      | 5,702  | 5,664  | 5,670  | 5,712  | 6,508  | 6,708  | 6,372  | 6,117  | 6,146  | 5,928  |
| Unclassified                 | 838    | 1,352  | 1,483  | 1,199  | 627    | 620    | 463    | 465    | 487    | 479    |
| Graduate                     | 5,787  | 5,669  | 5,678  | 5,782  | 5,808  | 5,874  | 6,141  | 6,415  | 6,156  | 6,079  |
| Master's                     | 2,656  | 2,606  | 2,652  | 2,829  | 2,848  | 3,066  | 3,485  | 3,663  | 3,492  | 3,363  |
| Doctoral                     | 2,634  | 2,567  | 2,499  | 2,424  | 2,383  | 2,359  | 2,357  | 2,457  | 2,400  | 2,414  |
| PhD                          | 2,202  | 2,125  | 2,039  | 1,965  | 1,928  | 1,889  | 1,864  | 1,914  | 1,844  | 1,854  |
| Professional                 | 315    | 326    | 348    | 341    | 350    | 366    | 370    | 408    | 404    | 407    |
| Other                        | 117    | 116    | 112    | 118    | 105    | 104    | 123    | 135    | 152    | 153    |
| Other                        | 497    | 496    | 527    | 529    | 577    | 449    | 299    | 295    | 264    | 302    |
| Professional                 | 1,812  | 1,799  | 1,835  | 1,847  | 1,841  | 1,857  | 1,873  | 1,886  | 1,886  | 1,833  |
| Dentistry (DDS)              | 328    | 322    | 323    | 329    | 331    | 334    | 327    | 332    | 334    | 325    |
| Law (JD)                     | 392    | 392    | 426    | 419    | 422    | 431    | 474    | 501    | 500    | 492    |
| Medicine (MD)                | 662    | 657    | 658    | 668    | 663    | 666    | 657    | 667    | 663    | 658    |
| Pharmacy (PharmD)            | 430    | 428    | 428    | 431    | 425    | 426    | 415    | 386    | 389    | 358    |
| Total excluding Postgraduate | 29,817 | 30,701 | 31,868 | 32,063 | 31,558 | 31,142 | 30,318 | 29,909 | 30,015 | 30,042 |
| Postgraduate                 | 1,417  | 1,306  | 1,323  | 1,398  | 1,292  | 1,295  | 1,282  | 1,297  | 1,302  | 1,410  |
| Residents                    | 862    | 783    | 822    | 906    | 806    | 823    | 789    | 813    | 824    | 884    |
| Fellows                      | 195    | 176    | 185    | 195    | 195    | 191    | 200    | 206    | 209    | 221    |
| Post-Doctoral                | 360    | 347    | 316    | 297    | 291    | 281    | 293    | 278    | 269    | 305    |
| Total                        | 31,234 | 32,007 | 33,191 | 33,461 | 32,850 | 32,437 | 31,600 | 31,206 | 31,317 | 31,452 |
| Percent Undergraduate        | 71.1%  | 72.6%  | 73.4%  | 73.0%  | 72.8%  | 72.2%  | 70.6%  | 69.2%  | 70.2%  | 70.4%  |
| Percent Graduate             | 18.5%  | 17.7%  | 17.1%  | 17.3%  | 17.7%  | 18.1%  | 19.4%  | 20.6%  | 19.7%  | 19.3%  |
| Percent Professional         | 5.8%   | 5.6%   | 5.5%   | 5.5%   | 5.6%   | 5.7%   | 5.9%   | 6.0%   | 6.0%   | 5.8%   |
| Percent Postgraduate         | 4.5%   | 4.1%   | 4.0%   | 4.2%   | 3.9%   | 4.0%   | 4.1%   | 4.2%   | 4.2%   | 4.5%   |