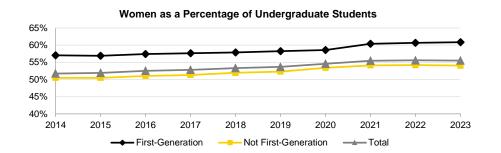

#### Fall Semester Headcount Enrollment by Gender

| Student   | Level                      | 2014   | 2015   | 2016   | 2017   | 2018   | 2019   | 2020   | 2021   | 2022   | 2023   |
|-----------|----------------------------|--------|--------|--------|--------|--------|--------|--------|--------|--------|--------|
| Undergra  | aduate                     | 22,218 | 23,233 | 24,355 | 24,434 | 23,909 | 23,411 | 22,304 | 21,608 | 21,973 | 22,130 |
|           | Men                        | 10,710 | 11,150 | 11,516 | 11,480 | 11,101 | 10,750 | 10,060 | 9,516  | 9,559  | 9,608  |
|           | Women                      | 11,498 | 12,063 | 12,793 | 12,905 | 12,753 | 12,566 | 12,177 | 11,984 | 12,213 | 12,283 |
|           | Prefer Not to Answer/Other | 10     | 20     | 46     | 49     | 55     | 95     | 67     | 108    | 201    | 239    |
|           | Percent Women              | 51.8%  | 51.9%  | 52.5%  | 52.8%  | 53.3%  | 53.7%  | 54.6%  | 55.5%  | 55.6%  | 55.5%  |
| Graduate  | e                          | 5,787  | 5,669  | 5,678  | 5,782  | 5,808  | 5,874  | 6,141  | 6,415  | 6,156  | 6,079  |
|           | Men                        | 2,784  | 2,751  | 2,774  | 2,768  | 2,718  | 2,741  | 2,803  | 2,922  | 2,777  | 2,749  |
|           | Women                      | 3,003  | 2,913  | 2,894  | 2,990  | 3,066  | 3,104  | 3,304  | 3,450  | 3,325  | 3,278  |
|           | Prefer Not to Answer/Other | 0      | 5      | 10     | 24     | 24     | 29     | 34     | 43     | 54     | 52     |
|           | Percent Women              | 51.9%  | 51.4%  | 51.0%  | 51.7%  | 52.8%  | 52.8%  | 53.8%  | 53.8%  | 54.0%  | 53.9%  |
| Professi  | onal                       | 1,812  | 1,799  | 1,835  | 1,847  | 1,841  | 1,857  | 1,873  | 1,886  | 1,886  | 1,833  |
|           | Men                        | 921    | 905    | 926    | 914    | 918    | 907    | 880    | 881    | 840    | 825    |
|           | Women                      | 891    | 892    | 904    | 929    | 919    | 947    | 989    | 995    | 991    | 956    |
|           | Prefer Not to Answer/Other | 0      | 2      | 5      | 4      | 4      | 3      | 4      | 10     | 55     | 52     |
|           | Percent Women              | 49.2%  | 49.6%  | 49.3%  | 50.3%  | 49.9%  | 51.0%  | 52.8%  | 52.8%  | 52.5%  | 52.2%  |
| Total exc | cluding Postgraduate       | 29,817 | 30,701 | 31,868 | 32,063 | 31,558 | 31,142 | 30,318 | 29,909 | 30,015 | 30,042 |
|           | Men                        | 14,415 | 14,806 | 15,216 | 15,162 | 14,737 | 14,398 | 13,743 | 13,319 | 13,176 | 13,182 |
|           | Women                      | 15,392 | 15,868 | 16,591 | 16,824 | 16,738 | 16,617 | 16,470 | 16,429 | 16,529 | 16,517 |
|           | Prefer Not to Answer/Other | 10     | 27     | 61     | 77     | 83     | 127    | 105    | 161    | 310    | 343    |
|           | Percent Women              | 51.6%  | 51.7%  | 52.1%  | 52.5%  | 53.0%  | 53.4%  | 54.3%  | 54.9%  | 55.1%  | 55.0%  |
| Postgrad  | duate                      | 1,417  | 1,306  | 1,323  | 1,398  | 1,292  | 1,295  | 1,282  | 1,297  | 1,302  | 1,410  |
|           | Men                        | 831    | 745    | 754    | 799    | 760    | 755    | 739    | 741    | 742    | 772    |
|           | Women                      | 586    | 561    | 569    | 599    | 532    | 540    | 543    | 556    | 560    | 638    |
|           | Prefer Not to Answer/Other | 0      | 0      | 0      | 0      | 0      | 0      | 0      | 0      | 0      | 0      |
|           | Percent Women              | 41.4%  | 43.0%  | 43.0%  | 42.8%  | 41.2%  | 41.7%  | 42.4%  | 42.9%  | 43.0%  | 45.2%  |
| Total     |                            | 31,234 | 32,007 | 33,191 | 33,461 | 32,850 | 32,437 | 31,600 | 31,206 | 31,317 | 31,452 |
|           | Men                        | 15,246 | 15,551 | 15,970 | 15,961 | 15,497 | 15,153 | 14,482 | 14,060 | 13,918 | 13,954 |
|           | Women                      | 15,978 | 16,429 | 17,160 | 17,423 | 17,270 | 17,157 | 17,013 | 16,985 | 17,089 | 17,155 |
|           | Prefer Not to Answer/Other | 10     | 27     | 61     | 77     | 83     | 127    | 105    | 161    | 310    | 343    |
|           | Percent Women              | 51.2%  | 51.3%  | 51.7%  | 52.1%  | 52.6%  | 52.9%  | 53.8%  | 54.4%  | 54.6%  | 54.5%  |