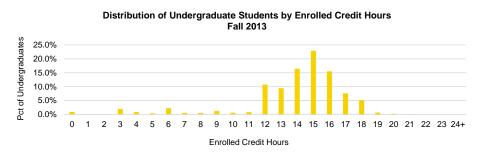

#### Fall Semester Headcount Enrollment by Enrolled Credit Hours

|          | 2013           |              |                |              |              |            |            |                | 2018         |              |                |              |              |            |            |                | 2023         |              |                |              |              |            |            |                |
|----------|----------------|--------------|----------------|--------------|--------------|------------|------------|----------------|--------------|--------------|----------------|--------------|--------------|------------|------------|----------------|--------------|--------------|----------------|--------------|--------------|------------|------------|----------------|
|          |                |              |                |              |              |            |            |                |              |              |                |              |              |            |            |                |              |              |                |              |              |            |            |                |
|          | Ugrad l        | Ugrad not    |                | Grad         | Grad not     |            |            |                | Ugrad        | Ugrad not    |                | Grad         | Grad not     |            |            |                | Ugrad        | Ugrad not    |                | Grad         | Grad not     |            |            |                |
|          |                | degree/      |                | degree/      | degree/      |            |            |                | degree/      | degree/      |                | degree/      | degree/      |            |            |                | degree/      | degree/      |                | degree/      | degree/      |            |            |                |
|          | certificate- c | certificate- | Ugrad          | certificate- | certificate- |            |            |                | certificate- | certificate- | Ugrad          | certificate- | certificate- |            |            |                | certificate- | certificate- | Ugrad          | certificate- | certificate- |            |            |                |
| SCH      |                | seeking      | Total          | seeking      | seeking      | Grad Total | First Prof | Total          | seeking      | seeking      | Total          | seeking      |              | Grad Total | First Prof | Total          | seeking      | seeking      | Total          | seeking      |              | Grad Total |            | Total          |
| 0        | 188            | 15           | 203            | 232          | 20           | 252        | 20         | 475            | 45           | 5            | 50             | 38           | 27           | 65         | 11         | 126            | 31           | 22           | 53             | 14           | 33           | 47         | 10         | 110            |
| 1        | 22             | 17           | 39             | 116          | 9            | 125        | 1          | 165            | 23           | 34           | 57             | 491          | 11           | 502        | 15         | 574            | 12           | 17           | 29             | 462          | 10           | 472        | 3          | 504            |
| 2        | 28             | 10           | 38             | 521          | 11           | 532        | 12         | 582            | 28           | 45           | 73             | 180          | 5            | 185        | 10         | 268            | 16           | 6            | 22             | 180          | 2            | 182        | 5          | 209            |
| 3        | 271            | 164          | 435            | 513          | 225          | 738        | 3          | 1,176          | 293          | 170          | 463            | 770          | 231          | 1,001      | 7          | 1,471          | 179          | 113          | 292            | 701          | 50           | 751        | 12         | 1,055          |
| 4        | 136            | 53           | 189            | 70           | 6            | 76         |            | 267            | 102          | 52           | 154            | 73           | 2            | 75         | 2          | 231            | 69           | 35           | 104            | 74           | 0            | 74         | 7          | 185            |
| 5        | 71             | 24           | 95             | 74           | 2            | 76         |            | 171            | 38           | 13           | 51             | 54           | 3            | 57         | 5          | 113            | 22           | 15           | 37             | 48           | 3            | 51         | 1          | 89             |
| 6        | 469            | 30           | 499            | 656          | 102          | 758        | 6          | 1,263          | 487          | 75           | 562            | 722          | 96           | 818        | 1          | 1,381          | 286          | 19           | 305            | 1,167        | 21           | 1,188      | 3          | 1,496          |
| 7        | 120            | 16           | 136            | 106          | 7            | 113        | 4          | 253            | 100          | 5            | 105            | 68           | 2            | 70         | 1          | 176            | 84           | 14           | 98             | 60           | 0            | 60         | 1          | 159            |
| 8        | 121            | 9            | 130            | 82           | 4            | 86         | 4          | 220            | 127          | 15           | 142            | 80           | 2            | 82         | 2          | 226            | 65           | 5            | 70             | 62           | 0            | 62         | 3          | 135            |
| 9        | 274            | 8            | 282            | 938          | 14           | 952        | 2          | 1,236          | 273          | 13           | 286            | 789          | 14           | 803        | 3          | 1,092          | 229          | 6            | 235            | 936          | /            | 943        | 3          | 1,181          |
| 10       | 144            | 4            | 148            | 374          | 0            | 374        | 10         | 532            | 146          | 2            | 148            | 308          | 1            | 309        | 22         | 479            | 115          | 53           | 168            | 295          | 1            | 296        | 7          | 471            |
| 11       | 178            | 5            | 183            | 186          | 5            | 191        | 19         | 393            | 129          | 1            | 130            | 207          | 2            | 209        | 17         | 356            | 91           | 4            | 95             | 184          | 1            | 185        | 9          | 289            |
| 12       | 2,270          | 78           | 2,348          | 642          | 5            | 647        | 119        | 3,114          | 2606         | 23           | 2,629          | 542          | 1            | 543        | 114        | 3,286          | 2266         | 36           | 2,302          | 628          | 1            | 629        | 89         | 3,020          |
| 13       | 2,049          | 18           | 2,067          | 286          | 2            | 288        | 83         | 2,438          | 2422         | ,            | 2,429          | 270          | 2            | 272        | 72         | 2,773          | 2256         | 18           | 2,274          | 273          | 0            | 273        | 72<br>443  | 2,619          |
| 14       | 3,558<br>4,959 | 41           | 3,599<br>5,004 | 157<br>329   | _            | 160<br>334 | 150<br>326 | 3,909<br>5,664 | 3155<br>5030 | 4            | 3,159<br>5,079 | 145<br>450   | 0            | 145        | 85<br>204  | 3,389<br>5,734 | 2939<br>5305 | 13<br>35     | 2,952          | 113<br>468   | 0            | 113<br>468 | 113<br>123 | 3,178          |
| 15<br>16 | 3,380          | 45<br>10     | 3,390          | 61           | 5            | 62         |            | 3,610          | 3773         | 49<br>19     | 3,792          | 32           | 1            | 451<br>33  | 121        | 3,946          | 4198         | 17           | 5,340<br>4,215 | 88           | 0            | 88         | 300        | 5,931<br>4,603 |
| 17       | 1,657          | 5            | 1,662          | 44           | 0            | 44         | 32         | 1,738          | 2396         | 6            | 2,402          | 12           | 0            | 12         | 65         | 2,479          | 2029         | 7            | 2,036          | 13           | 0            | 13         | 50         | 2,099          |
| 18       | 1,101          | 24           | 1,125          | 35           | 0            | 35         | 225        | 1,735          | 1637         | 24           | 1,661          | 54           | 0            | 54         | 148        | 1,863          | 1199         | 6            | 1,205          | 12           | 0            | 12         | 159        | 1,376          |
| 19       | 159            | 0            | 159            | 7            | 0            | 7          | 28         | 194            | 365          | 2            | 367            | 4            | 0            | 4          | 41         | 412            | 194          | 1            | 195            | 98           | 0            | 98         | 66         | 359            |
| 20       | 62             | 0            | 62             | 64           | 0            | 64         | 414        | 540            | 104          | 0            | 104            | 42           | 0            | 42         | 20         | 166            | 56           | 0            | 56             | 0            | 0            | 0          | 54         | 110            |
| 21       | 30             | 0            | 30             | 3            | 0            | 3          | 55         | 88             | 43           | 0            | 43             | 26           | 0            | 26         | 91         | 160            | 33           | 0            | 33             | 25           | 0            | 25         | 41         | 99             |
| 22       | 8              | 0            | 8              | 0            | 0            | 0          | 16         | 24             | 15           | 0            | 15             | 1            | 0            | 1          | 16         | 32             | 11           | 0            | 11             | 0            | 0            | 0          | 43         | 54             |
| 23       | 5              | 0            | 5              | 0            | 0            | 0          | 8          | 13             | 4            | 0            | 4              | 0            | 0            | 0          | 2          | 6              | 1            | 0            | 1              | 0            | 0            | 0          | 36         | 37             |
| 24+      | 5              | 0            | 5              | 0            | 0            | 0          | 138        | 143            | 4            | 0            | 4              | 49           | 0            | 49         | 766        | 819            | 2            | 0            | 2              | 49           | 0            | 49         | 623        | 674            |
| Total    | 21,265         | 576          | 21,841         | 5,496        | 421          | 5,917      | 1,835      | 29,593         | 23,345       | 564          | 23,909         | 5,407        | 401          | 5,808      | 1,841      | 31,558         | 21,688       | 442          | 22,130         | 5,950        | 129          | 6,079      | 1,833      | 30,042         |
|          | MALIL/D:       |              |                |              |              |            |            |                |              |              |                |              |              |            |            |                |              |              |                |              |              |            |            |                |