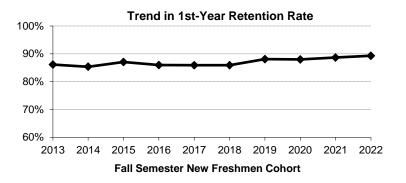

|                 |               |               |          |  |
| 2021        | 4,491  | 88.6%  | 81.6%         |         |           |          |                 |               |               |          |  |
| 2022        | 5,157  | 89.3%  |               |         |           |          |                 |               |               |          |  |

Source: MAUI academic persistence data fall 2023 snapshot for fall 2006 cohort and later; Registrar's data warehouse (longstudy tables) prior to fall 2006 Notes: Fall Semester entrance cohorts include undergraduates who first enrolled in fall or in the immediate previous summer term. Students who enter the PharmD program without a bachelor's degree are counted as "graduated" in this tabulation when they complete 120 credits.







## Retention and Graduation Rates of New First Time Full Time Students by Residency and Fall Semester Entrance Cohort

| Fall        | Co       | Cohort Retention Rate After Cumulative Graduation Rate |          |              |          |              |          |              |               |              |  |
|-------------|----------|--------------------------------------------------------|----------|--------------|----------|--------------|----------|--------------|---------------|--------------|--|
| Semester    | Head     | dcount                                                 | 1        | Year         | After    | 4 Years      | After    | 5 Years      | After 6 Years |              |  |
| of Entrance | Resident | Non-Resident                                           | Res