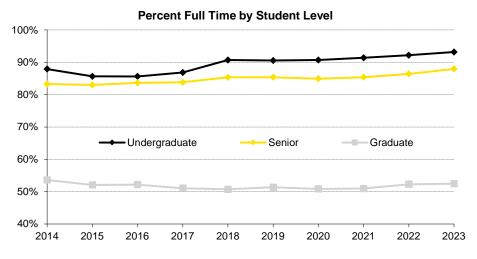

#### Fall Semester Headcount Enrollment by Full Time and Part Time

| Student Level                |           | 2014   | 2015   | 2016   | 2017   | 2018   | 2019   | 2020   | 2021   | 2022   | 2023   |
|------------------------------|-----------|--------|--------|--------|--------|--------|--------|--------|--------|--------|--------|
| Undergraduate                | Full Time | 19,531 | 19,898 | 20,857 | 21,217 | 21,688 | 21,202 | 20,227 | 19,748 | 20,255 | 20,622 |
|                              | Part Time | 2,687  | 3,335  | 3,498  | 3,217  | 2,221  | 2,209  | 2,077  | 1,860  | 1,718  | 1,508  |
| Freshman                     | Full Time | 5,322  | 5,784  | 6,117  | 5,442  | 5,311  | 5,251  | 4,707  | 4,708  | 5,487  | 5,273  |
|                              | Part Time | 419    | 552    | 574    | 479    | 163    | 104    | 112    | 75     | 74     | 49     |
| Sophomore                    | Full Time | 4,473  | 4,443  | 5,010  | 5,369  | 4,940  | 4,821  | 4,784  | 4,559  | 4,437  | 4,963  |
|                              | Part Time | 237    | 244    | 267    | 295    | 223    | 235    | 218    | 161    | 152    | 130    |
| Junior                       | Full Time | 4,807  | 4,771  | 4,798  | 5,462  | 5,734  | 5,268  | 5,233  | 5,143  | 4,886  | 5,030  |
|                              | Part Time | 420    | 423    | 436    | 476    | 403    | 404    | 415    | 380    | 304    | 278    |
| Senior                       | Full Time | 4,748  | 4,700  | 4,743  | 4,788  | 5,556  | 5,727  | 5,412  | 5,223  | 5,310  | 5,214  |
|                              | Part Time | 954    | 964    | 927    | 924    | 952    | 981    | 960    | 894    | 836    | 714    |
| Unclassified                 | Full Time | 181    | 200    | 189    | 156    | 147    | 135    | 91     | 115    | 135    | 142    |
|                              | Part Time | 657    | 1,152  | 1,294  | 1,043  | 480    | 485    | 372    | 350    | 352    | 337    |
| Graduate                     | Full Time | 3,103  | 2,952  | 2,963  | 2,951  | 2,946  | 3,017  | 3,122  | 3,269  | 3,218  | 3,190  |
|                              | Part Time | 2,684  | 2,717  | 2,715  | 2,831  | 2,862  | 2,857  | 3,019  | 3,146  | 2,938  | 2,889  |
| Master's                     | Full Time | 1,701  | 1,640  | 1,615  | 1,603  | 1,562  | 1,669  | 1,793  | 1,866  | 1,863  | 1,790  |
|                              | Part Time | 955    | 966    | 1,037  | 1,226  | 1,286  | 1,397  | 1,692  | 1,797  | 1,629  | 1,573  |
| Doctoral                     | Full Time | 1,373  | 1,287  | 1,323  | 1,317  | 1,356  | 1,297  | 1,295  | 1,359  | 1,326  | 1,366  |
|                              | Part Time | 1,261  | 1,280  | 1,176  | 1,107  | 1,027  | 1,062  | 1,062  | 1,098  | 1,074  | 1,048  |
| Other                        | Full Time | 29     | 25     | 25     | 31     | 28     | 51     | 34     | 44     | 29     | 34     |
|                              | Part Time | 468    | 471    | 502    | 498    | 549    | 398    | 265    | 251    | 235    | 268    |
| Professional                 | Full Time | 1,743  | 1,729  | 1,760  | 1,766  | 1,745  | 1,767  | 1,797  | 1,811  | 1,810  | 1,769  |
|                              | Part Time | 69     | 70     | 75     | 81     | 96     | 90     | 76     | 75     | 76     | 64     |
| Total excluding Postgraduate | Full Time | 24,377 | 24,579 | 25,580 | 25,934 | 26,379 | 25,986 | 25,146 | 24,828 | 25,283 | 25,581 |
|                              | Part Time | 5,440  | 6,122  | 6,288  | 6,129  | 5,179  | 5,156  | 5,172  | 5,081  | 4,732  | 4,461  |
|                              | Total     | 29,817 | 30,701 | 31,868 | 32,063 | 31,558 | 31,142 | 30,318 | 29,909 | 30,015 | 30,042 |
| Postgraduate                 | Full Time | 1,417  | 1,306  | 1,323  | 1,398  | 1,292  | 1,295  | 1,282  | 1,297  | 1,302  | 1,410  |
|                              | Part Time | 0      | 0      | 0      | 0      | 0      | 0      | 0      | 0      | 0      | 0      |
| Total                        | Full Time | 25,794 | 25,885 | 26,903 | 27,332 | 27,671 | 27,281 | 26,428 | 26,125 | 26,585 | 26,991 |
|                              | Part Time | 5,440  | 6,122  | 6,288  | 6,129  | 5,179  | 5,156  | 5,172  | 5,081  | 4,732  | 4,461  |
|                              | Total     | 31,234 | 32,007 | 33,191 | 33,461 | 32,850 | 32,437 | 31,600 | 31,206 | 31,317 | 31,452 |
|                              |           |        |        |        |        |        |        |        |        |        |        |