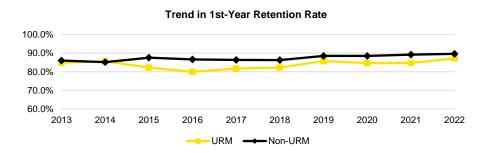

|               |        |              |               |       |              |               |

Source: MAUI academic persistence data fall 2023 snapshot for fall 2006 cohort and later; Registrar's data warehouse (longstudy tables) prior to fall 2006 Notes: Fall Semester entrance cohorts include undergraduates who first enrolled in fall or in the immediate previous summer term. Students who

enter the PharmD program without a bachelor's degree are counted as "graduated" in this tabulation when they complete 120 credits.

<sup>&</sup>quot;Underrepresented Minority" (URM) includes Hispanic/Latinx, American Indian or Alaskan Native, Black or African American, Native Hawaiian or Other Pacific Islander, and Two or More Races (where at least one race is included in the preceding list).







# Retention and Graduation Rates of New First Time Full Time Students by Race/Ethnicity and Fall Semester Entrance Cohort

#### **Retention Rate After 1 Year**

| Race/                                     |        |        |        | l      | Entering Fa | II Cohort |       |        |        |       |
|-------------------------------------------|--------|--------|--------|--------|-------------|-----------|-------|--------|--------|-------|
| Ethnicity                                 | 2013   | 2014   | 2015   | 2016   | 2017        | 2018      | 2019  | 2020   | 2021   | 2022  |
| Hispanic/Latino                           | 84.3%  | 87.9%  | 83.1%  | 80.9%  | 83.5%       | 81.9%     | 85.6% | 84.8%  | 84.2%  | 88.8% |
| American Indian or Alaska Native          | 85.7%  | 75.0%  | 1