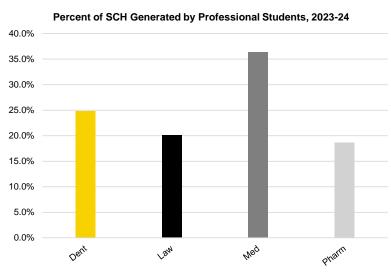

7,621  | 17,459  | 17,857  | 17,809  | 15,106  | 16,391  | 14,365    |
| Public Health                       | 5,839            | 6,192   | 7,244   | 8,773   | 10,712  | 12,719  | 14,516  | 13,593  | 12,467  | 11,492    |
| Graduate College                    | 8,236            | 7,545   | 7,967   | 8,881   | 8,722   | 9,076   | 9,202   | 8,967   | 8,862   | 9,200     |
| University College                  | 8,590            | 9,142   | 9,581   | 9,268   | 8,850   | 8,164   | 7,858   | 7,506   | 6,903   | 7,583     |
| Source: MAUI/Registrar's data wareh | ouse (see Note 1 | ).      | •       | •       | •       | •       | •       | •       | •       | continued |



## Fiscal Year Student Credit Hours by College of Student's Primary Program of Study and by Student Level, continued











#### Fiscal Year Student Credit Hours by Administrative Home College and by Student Level

| Student Level                        | 2014-15           | 2015-16         | 2016-17          | 2017-18 | 2018-19          | 2019-20 | 2020-21 | 2021-22         | 2022-23     | 2023-24 |
|--------------------------------------|-------------------|-----------------|------------------|---------|------------------|---------|---------|-----------------|-------------|---------|
| Undergraduate                        | 613,664           | 637,427         | 667,937          | 680,569 | 685,141          | 661,358 | 627,465 | 609,146         | 620,770     | 634,563 |
| Liberal Arts & Sciences              | 416,713           | 429,290         | 453,221          | 458,435 | 457,396          | 439,503 |