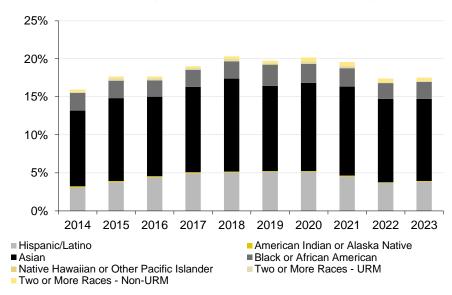

ty (URM)   | 4.9%  | 5.1%  | 5.1%  | 5.2%  | 5.4%  | 5.5%  | 5.7%  | 5.6%  | 5.7%  | 5.9%  |

Source: November 1 Faculty Status and PeopleSoft HR, as reported in the Tenure Report.

Note: "Underrepresented Minority" (URM) includes Hispanic/Latinx, American Indian or Alaskan Native, Black or African American, Native Hawaiian or Other Pacific Islander, and Two or More Races (where at least one race is included in the preceding list).

<sup>&</sup>quot;Minority" includes all those in the URM group, Asian, and all those in the Two or More Races group.



### **Headcount of Faculty by Race/Ethnicity**

### Race/Ethnicity as a Percent of Tenured/Tenure Track Faculty



### Race/Ethnicity as a Percent of Other Non-Tenure Track Faculty



### Race/Ethnicity as a Percent of Clinical Track Faculty



### Underrepresented Minorities (URM) as a Percent of Faculty





## **Employment Profile FTE - November 2023**

|                                      | Total  | General | University  | Grants  | Grants  | Gifts | P3          | Auxiliary  | General    | Other | COM      | Stores    |
|--------------------------------------|--------|---------|-------------|---------|---------|-------|-------------|------------|------------|-------|----------|-----------|
|                                      | FTE    | Fund    | Hospitals & | Federal | Non-    |       | Strategic   | Enterprise | Organized  | Appr  | Practice | Services  |
| Category                             |        |         | Clinics     |         | Federal |       | Initiatives | Funds      | Activities | Funds | Plan     | Revo