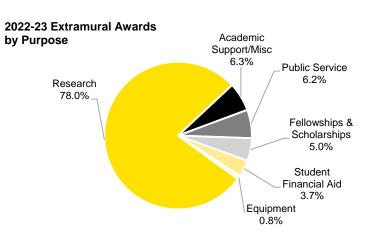

>22.4  | \$<br>20.9  | \$<br>20.4  | \$<br>20.7  | \$<br>20.8  |
| Equipment                  | \$<br>1.8   | \$<br>6.2   | \$<br>3.6   | \$<br>2.1   | \$<br>3.9   | \$<br>3.6   | \$<br>1.3   | \$<br>5.1   | \$<br>2.0   | \$<br>4.3   |
| Awards by Source           |             |             |             |             |             |             |             |             |             |             |
| Federal                    | \$<br>250.1 | \$<br>231.9 | \$<br>240.3 | \$<br>224.4 | \$<br>260.5 | \$<br>281.6 | \$<br>346.7 | \$<br>431.3 | \$<br>343.1 | \$<br>366.3 |
| Non-Federal                | \$<br>181.3 | \$<br>211.1 | \$<br>197.6 | \$<br>218.9 | \$<br>174.1 | \$<br>185.3 | \$<br>188.8 | \$<br>271.1 | \$<br>354.8 | \$<br>195.0 |

Source: UI Research Information System (UIRIS)







### Federal Research Awards by Agency (in millions)

|                                                  | 2013-14     | 2014-15     | 2015-16     | 2016-17     | 2017-18     | 3  | 2018-19 | 2019-20     | 2020-21     | 2021-22     | 2022-23     |
|--------------------------------------------------|-------------|-------------|-------------|-------------|-------------|----|---------|-------------|-------------|-------------|-------------|
| NIH                                              | \$<br>163.4 | \$<br>146.7 | \$<br>159.4 | \$<br>140.0 | \$<br>180.4 | \$ | 171.7   | \$<br>187.3 | \$<br>200.3 | \$<br>186.3 | \$<br>187.9 |
| Dept of Health & Human Services - Other than NIH | \$<br>23.1  | \$<br>22.4  | \$<br>18.2  | \$<br>17.3  | \$<br>19.4  | \$ | 24.7    | \$<br>61.7  | \$<br>55.