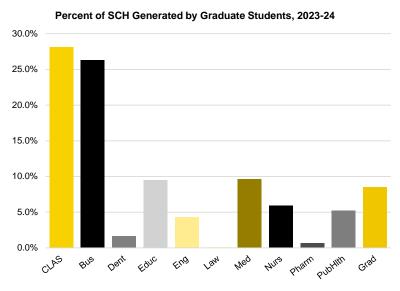

17,621  | 17,459  | 17,857  | 17,809  | 15,106  | 16,391  | 14,365    |
| Public Health                       | 5,839            | 6,192   | 7,244   | 8,773   | 10,712  | 12,719  | 14,516  | 13,593  | 12,467  | 11,492    |
| Graduate College                    | 8,236            | 7,545   | 7,967   | 8,881   | 8,722   | 9,076   | 9,202   | 8,967   | 8,862   | 9,200     |
| University College                  | 8,590            | 9,142   | 9,581   | 9,268   | 8,850   | 8,164   | 7,858   | 7,506   | 6,903   | 7,583     |
| Source: MAUI/Registrar's data wareh | ouse (see Note 1 | ).      | •       | •       | •       | •       | •       | •       | •       | continued |



## Fiscal Year Student Credit Hours by College of Student's Primary Program of Study and by Student Level, continued











#### Fiscal Year Student Credit Hours by Administrative Home College and by Student Level

| Student Level                        | 2014-15           | 2015-16         | 2016-17          | 2017-18 | 2018-19          | 2019-20 | 2020-21 | 2021-22         | 2022-23     | 2023-24 |
|--------------------------------------|-------------------|-----------------|------------------|---------|------------------|---------|---------|-----------------|-------------|---------|
| Undergraduate                        | 613,664           | 637,427         | 667,937          | 680,569 | 685,141          | 661,358 | 627,465 | 609,146         | 620,770     | 634,563 |
| Liberal Arts & Sciences              | 416,713           | 429,290         | 453,221          | 458,435 | 457,396          | 439,503