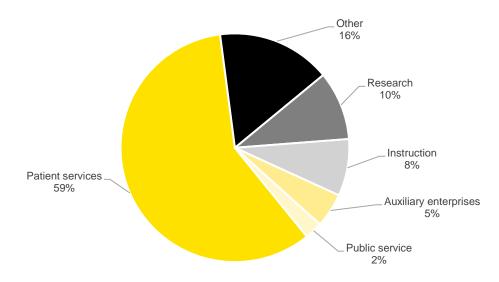

#### **Headcount of Fall Semester New Freshmen Applicants**

|                                         | 2014   | 2015   | 2016   | 2017   | 2018   | 2019   | 2020   | 2021   | 2022   | 2023   |
|-----------------------------------------|--------|--------|--------|--------|--------|--------|--------|--------|--------|--------|
| Applicants                              | 24,097 | 26,222 | 28,525 | 27,734 | 26,706 | 25,928 | 24,132 | 22,434 | 25,729 | 25,682 |
| Admitted                                | 19,506 | 21,171 | 23,996 | 23,862 | 22,077 | 21,404 | 20,338 | 19,340 | 22,128 | 21,746 |
| Enrolled                                | 4,666  | 5,241  | 5,643  | 5,027  | 4,806  | 4,986  | 4,530  | 4,521  | 5,178  | 5,064  |
| Percent of Applicants Who Were Admitted | 80.9%  | 80.7%  | 84.1%  | 86.0%  | 82.7%  | 82.6%  | 84.3%  | 86.2%  | 86.0%  | 84.7%  |
| Percent of Admitted Who Enrolled        | 23.9%  | 24.8%  | 23.5%  | 21.1%  | 21.8%  | 23.3%  | 22.3%  | 23.4%  | 23.4%  | 23.3%  |

Source: MAUI/Admissions data warehouse (see Note 1) as reported in the Student Profile.

Note: counts prior to fall 2021 include students who withdrew between the first day of the session and the official census date.