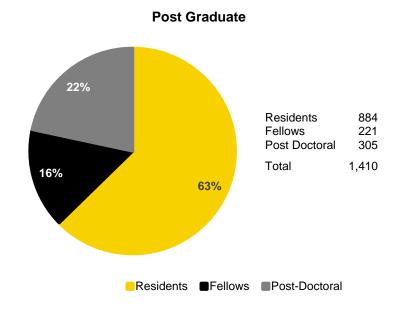

#### Fall Semester Headcount Enrollment by Student Level

| Student Level                | 2014   | 2015   | 2016   | 2017   | 2018   | 2019   | 2020   | 2021   | 2022   | 2023   |
|------------------------------|--------|--------|--------|--------|--------|--------|--------|--------|--------|--------|
| Undergraduate                | 22,218 | 23,233 | 24,355 | 24,434 | 23,909 | 23,411 | 22,304 | 21,608 | 21,973 | 22,130 |
| Freshmen                     | 5,741  | 6,336  | 6,691  | 5,921  | 5,474  | 5,355  | 4,819  | 4,783  | 5,561  | 5,322  |
| Sophomores                   | 4,710  | 4,687  | 5,277  | 5,664  | 5,163  | 5,056  | 5,002  | 4,720  | 4,589  | 5,093  |
| Juniors                      | 5,227  | 5,194  | 5,234  | 5,938  | 6,137  | 5,672  | 5,648  | 5,523  | 5,190  | 5,308  |
| Seniors                      | 5,702  | 5,664  | 5,670  | 5,712  | 6,508  | 6,708  | 6,372  | 6,117  | 6,146  | 5,928  |
| Unclassified                 | 838    | 1,352  | 1,483  | 1,199  | 627    | 620    | 463    | 465    | 487    | 479    |
| Graduate                     | 5,787  | 5,669  | 5,678  | 5,782  | 5,808  | 5,874  | 6,141  | 6,415  | 6,156  | 6,079  |
| Master's                     | 2,656  | 2,606  | 2,652  | 2,829  | 2,848  | 3,066  | 3,485  | 3,663  | 3,492  | 3,363  |
| Doctoral                     | 2,634  | 2,567  | 2,499  | 2,424  | 2,383  | 2,359  | 2,357  | 2,457  | 2,400  | 2,414  |
| PhD                          | 2,202  | 2,125  | 2,039  | 1,965  | 1,928  | 1,889  | 1,864  | 1,914  | 1,844  | 1,854  |
| Professional                 | 315    | 326    | 348    | 341    | 350    | 366    | 370    | 408    | 404    | 407    |
| Other                        | 117    | 116    | 112    | 118    | 105    | 104    | 123    | 135    | 152    | 153    |
| Other                        | 497    | 496    | 527    | 529    | 577    | 449    | 299    | 295    | 264    | 302    |
| Professional                 | 1,812  | 1,799  | 1,835  | 1,847  | 1,841  | 1,857  | 1,873  | 1,886  | 1,886  | 1,833  |
| Dentistry (DDS)              | 328    | 322    | 323    | 329    | 331    | 334    | 327    | 332    | 334    | 325    |
| Law (JD)                     | 392    | 392    | 426    | 419    | 422    | 431    | 474    | 501    | 500    | 492    |
| Medicine (MD)                | 662    | 657    | 658    | 668    | 663    | 666    | 657    | 667    | 663    | 658    |
| Pharmacy (PharmD)            | 430    | 428    | 428    | 431    | 425    | 426    | 415    | 386    | 389    | 358    |
| Total excluding Postgraduate | 29,817 | 30,701 | 31,868 | 32,063 | 31,558 | 31,142 | 30,318 | 29,909 | 30,015 | 30,042 |
| Postgraduate                 | 1,417  | 1,306  | 1,323  | 1,398  | 1,292  | 1,295  | 1,282  | 1,297  | 1,302  | 1,410  |
| Residents                    | 862    | 783    | 822    | 906    | 806    | 823    | 789    | 813    | 824    | 884    |
| Fellows                      | 195    | 176    | 185    | 195    | 195    | 191    | 200    | 206    | 209    | 221    |
| Post-Doctoral                | 360    | 347    | 316    | 297    | 291    | 281    | 293    | 278    | 269    | 305    |
| Total                        | 31,234 | 32,007 | 33,191 | 33,461 | 32,850 | 32,437 | 31,600 | 31,206 | 31,317 | 31,452 |
| Percent Undergraduate        | 71.1%  | 72.6%  | 73.4%  | 73.0%  | 72.8%  | 72.2%  | 70.6%  | 69.2%  | 70.2%  | 70.4%  |
| Percent Graduate             | 18.5%  | 17.7%  | 17.1%  | 17.3%  | 17.7%  | 18.1%  | 19.4%  | 20.6%  | 19.7%  | 19.3%  |
| Percent Professional         | 5.8%   | 5.6%   | 5.5%   | 5.5%   | 5.6%   | 5.7%   | 5.9%   | 6.0%   | 6.0%   | 5.8%   |
| Percent Postgraduate         | 4.5%   | 4.1%   | 4.0%   | 4.2%   | 3.9%   | 4.0%   | 4.1%   | 4.2%   | 4.2%   | 4.5%   |