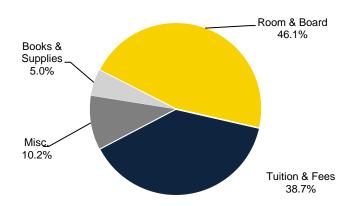

Total                       | 12,782  | 12,906  | 13,300  | 13,642  | 14,972  | 15,200  | 15,770  | 16,416  | 16,530  | 17,632  |
| Resident Tuition & Fees     | 8,079   | 8,104   | 8,800   | 9,190   | 9,492   | 9,830   | 9,830   | 9,942   | 10,353  | 10,964  |
| Resident Total Costs        | 20,861  | 21,010  | 22,100  | 22,832  | 24,464  | 25,030  | 25,600  | 26,358  | 26,883  | 28,596  |
| Non-Resident Tuition & Fees | 27,409  | 27,890  | 29,038  | 30,834  | 31,458  | 31,793  | 31,793  | 31,905  | 32,316  | 32,927  |
| Non - Resident Total Costs  | 40,191  | 40,796  | 42,338  | 44,476  | 46,430  | 46,993  | 47,563  | 48,321  | 48,846  | 50,559  |

Source: Office of Student Financial Aid

(https://financialaid.uiowa.edu/cost/undergraduate)

#### **Total Costs for Residents in 2014-15**



## **Total Costs for Residents in 2023-24**





# Academic Year Student Financial Aid Awards by Type

|                 |       |             |                   | Ur | ndergraduate |                   |                   |                   | Gr                | adu | ate/Profession | nal |                |             |
|-----------------|-------|-------------|-------------------|----|--------------|-------------------|-------------------|-------------------|-------------------|-----|----------------|-----|----------------|-------------|
|                 |       | 2018-19     | 2019-20           |    | 2020-21      | 2021-22           | 2022-23           | 2018-19           | 2019-20           |     | 2020-21        |     | 2021-22        | 2022-23     |
| Grants/Scholars | ships |