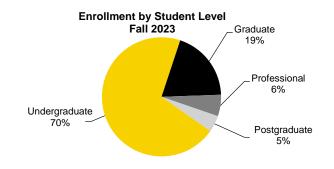

#### Fall Semester Headcount Enrollment by Student Level

| Student Level                | 2014   | 2015   | 2016   | 2017   | 2018   | 2019   | 2020   | 2021   | 2022   | 2023   |
|------------------------------|--------|--------|--------|--------|--------|--------|--------|--------|--------|--------|
| Undergraduate                | 22,218 | 23,233 | 24,355 | 24,434 | 23,909 | 23,411 | 22,304 | 21,608 | 21,973 | 22,130 |
| Freshmen                     | 5,741  | 6,336  | 6,691  | 5,921  | 5,474  | 5,355  | 4,819  | 4,783  | 5,561  | 5,322  |
| Sophomores                   | 4,710  | 4,687  | 5,277  | 5,664  | 5,163  | 5,056  | 5,002  | 4,720  | 4,589  | 5,093  |
| Juniors                      | 5,227  | 5,194  | 5,234  | 5,938  | 6,137  | 5,672  | 5,648  | 5,523  | 5,190  | 5,308  |
| Seniors                      | 5,702  | 5,664  | 5,670  | 5,712  | 6,508  | 6,708  | 6,372  | 6,117  | 6,146  | 5,928  |
| Unclassified                 | 838    | 1,352  | 1,483  | 1,199  | 627    | 620    | 463    | 465    | 487    | 479    |
| Graduate                     | 5,787  | 5,669  | 5,678  | 5,782  | 5,808  | 5,874  | 6,141  | 6,415  | 6,156  | 6,079  |
| Master's                     | 2,656  | 2,606  | 2,652  | 2,829  | 2,848  | 3,066  | 3,485  | 3,663  | 3,492  | 3,363  |
| Doctoral                     | 2,634  | 2,567  | 2,499  | 2,424  | 2,383  | 2,359  | 2,357  | 2,457  | 2,400  | 2,414  |
| PhD                          | 2,202  | 2,125  | 2,039  | 1,965  | 1,928  | 1,889  | 1,864  | 1,914  | 1,844  | 1,854  |
| Professional                 | 315    | 326    | 348    | 341    | 350    | 366    | 370    | 408    | 404    | 407    |
| Other                        | 117    | 116    | 112    | 118    | 105    | 104    | 123    | 135    | 152    | 153    |
| Other                        | 497    | 496    | 527    | 529    | 577    | 449    | 299    | 295    | 264    | 302    |
| Professional                 | 1,812  | 1,799  | 1,835  | 1,847  | 1,841  | 1,857  | 1,873  | 1,886  | 1,886  | 1,833  |
| Dentistry (DDS)              | 328    | 322    | 323    | 329    | 331    | 334    | 327    | 332    | 334    | 325    |
| Law (JD)                     | 392    | 392    | 426    | 419    | 422    | 431    | 474    | 501    | 500    | 492    |
| Medicine (MD)                | 662    | 657    | 658    | 668    | 663    | 666    | 657    | 667    | 663    | 658    |
| Pharmacy (PharmD)            | 430    | 428    | 428    | 431    | 425    | 426    | 415    | 386    | 389    | 358    |
| Total excluding Postgraduate | 29,817 | 30,701 | 31,868 | 32,063 | 31,558 | 31,142 | 30,318 | 29,909 | 30,015 | 30,042 |
| Postgraduate                 | 1,417  | 1,306  | 1,323  | 1,398  | 1,292  | 1,295  | 1,282  | 1,297  | 1,302  | 1,410  |
| Residents                    | 862    | 783    | 822    | 906    | 806    | 823    | 789    | 813    | 824    | 884    |
| Fellows                      | 195    | 176    | 185    | 195    | 195    | 191    | 200    | 206    | 209    | 221    |
| Post-Doctoral                | 360    | 347    | 316    | 297    | 291    | 281    | 293    | 278    | 269    | 305    |
| Total                        | 31,234 | 32,007 | 33,191 | 33,461 | 32,850 | 32,437 | 31,600 | 31,206 | 31,317 | 31,452 |
| Percent Undergraduate        | 71.1%  | 72.6%  | 73.4%  | 73.0%  | 72.8%  | 72.2%  | 70.6%  | 69.2%  | 70.2%  | 70.4%  |
| Percent Graduate             | 18.5%  | 17.7%  | 17.1%  | 17.3%  | 17.7%  | 18.1%  | 19.4%  | 20.6%  | 19.7%  | 19.3%  |
| Percent Professional         | 5.8%   | 5.6%   | 5.5%   | 5.5%   | 5.6%   | 5.7%   | 5.9%   | 6.0%   | 6.0%   | 5.8%   |
| Percent Postgraduate         | 4.5%   | 4.1%   | 4.0%   | 4.2%   | 3.9%   | 4.0%   | 4.1%   | 4.2%   | 4.2%   | 4.5%   |

#### **Fall 2023 Headcount Enrollment**