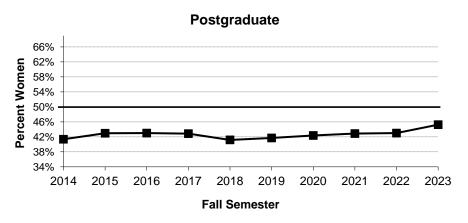

#### Fall Semester Headcount Enrollment by Gender

| Student   | Level                      | 2014   | 2015   | 2016   | 2017   | 2018   | 2019   | 2020   | 2021   | 2022   | 2023   |
|-----------|----------------------------|--------|--------|--------|--------|--------|--------|--------|--------|--------|--------|
| Undergra  | aduate                     | 22,218 | 23,233 | 24,355 | 24,434 | 23,909 | 23,411 | 22,304 | 21,608 | 21,973 | 22,130 |
|           | Men                        | 10,710 | 11,150 | 11,516 | 11,480 | 11,101 | 10,750 | 10,060 | 9,516  | 9,559  | 9,608  |
|           | Women                      | 11,498 | 12,063 | 12,793 | 12,905 | 12,753 | 12,566 | 12,177 | 11,984 | 12,213 | 12,283 |
|           | Prefer Not to Answer/Other | 10     | 20     | 46     | 49     | 55     | 95     | 67     | 108    | 201    | 239    |
|           | Percent Women              | 51.8%  | 51.9%  | 52.5%  | 52.8%  | 53.3%  | 53.7%  | 54.6%  | 55.5%  | 55.6%  | 55.5%  |
| Graduate  | e                          | 5,787  | 5,669  | 5,678  | 5,782  | 5,808  | 5,874  | 6,141  | 6,415  | 6,156  | 6,079  |
|           | Men                        | 2,784  | 2,751  | 2,774  | 2,768  | 2,718  | 2,741  | 2,803  | 2,922  | 2,777  | 2,749  |
|           | Women                      | 3,003  | 2,913  | 2,894  | 2,990  | 3,066  | 3,104  | 3,304  | 3,450  | 3,325  | 3,278  |
|           | Prefer Not to Answer/Other | 0      | 5      | 10     | 24     | 24     | 29     | 34     | 43     | 54     | 52     |
|           | Percent Women              | 51.9%  | 51.4%  | 51.0%  | 51.7%  | 52.8%  | 52.8%  | 53.8%  | 53.8%  | 54.0%  | 53.9%  |
| Professi  | onal                       | 1,812  | 1,799  | 1,835  | 1,847  | 1,841  | 1,857  | 1,873  | 1,886  | 1,886  | 1,833  |
|           | Men                        | 921    | 905    | 926    | 914    | 918    | 907    | 880    | 881    | 840    | 825    |
|           | Women                      | 891    | 892    | 904    | 929    | 919    | 947    | 989    | 995    | 991    | 956    |
|           | Prefer Not to Answer/Other | 0      | 2      | 5      | 4      | 4      | 3      | 4      | 10     | 55     | 52     |
|           | Percent Women              | 49.2%  | 49.6%  | 49.3%  | 50.3%  | 49.9%  | 51.0%  | 52.8%  | 52.8%  | 52.5%  | 52.2%  |
| Total exc | cluding Postgraduate       | 29,817 | 30,701 | 31,868 | 32,063 | 31,558 | 31,142 | 30,318 | 29,909 | 30,015 | 30,042 |
|           | Men                        | 14,415 | 14,806 | 15,216 | 15,162 | 14,737 | 14,398 | 13,743 | 13,319 | 13,176 | 13,182 |
|           | Women                      | 15,392 | 15,868 | 16,591 | 16,824 | 16,738 | 16,617 | 16,470 | 16,429 | 16,529 | 16,517 |
|           | Prefer Not to Answer/Other | 10     | 27     | 61     | 77     | 83     | 127    | 105    | 161    | 310    | 343    |
|           | Percent Women              | 51.6%  | 51.7%  | 52.1%  | 52.5%  | 53.0%  | 53.4%  | 54.3%  | 54.9%  | 55.1%  | 55.0%  |
| Postgrad  | duate                      | 1,417  | 1,306  | 1,323  | 1,398  | 1,292  | 1,295  | 1,282  | 1,297  | 1,302  | 1,410  |
|           | Men                        | 831    | 745    | 754    | 799    | 760    | 755    | 739    | 741    | 742    | 772    |
|           | Women                      | 586    | 561    | 569    | 599    | 532    | 540    | 543    | 556    | 560    | 638    |
|           | Prefer Not to Answer/Other | 0      | 0      | 0      | 0      | 0      | 0      | 0      | 0      | 0      | 0      |
|           | Percent Women              | 41.4%  | 43.0%  | 43.0%  | 42.8%  | 41.2%  | 41.7%  | 42.4%  | 42.9%  | 43.0%  | 45.2%  |
| Total     |                            | 31,234 | 32,007 | 33,191 | 33,461 | 32,850 | 32,437 | 31,600 | 31,206 | 31,317 | 31,452 |
|           | Men                        | 15,246 | 15,551 | 15,970 | 15,961 | 15,497 | 15,153 | 14,482 | 14,060 | 13,918 | 13,954 |
|           | Women                      | 15,978 | 16,429 | 17,160 | 17,423 | 17,270 | 17,157 | 17,013 | 16,985 | 17,089 | 17,155 |
|           | Prefer Not to Answer/Other | 10     | 27     | 61     | 77     | 83     | 127    | 105    | 161    | 310    | 343    |
|           | Percent Women              | 51.2%  | 51.3%  | 51.7%  | 52.1%  | 52.6%  | 52.9%  | 53.8%  | 54.4%  | 54.6%  | 54.5%  |