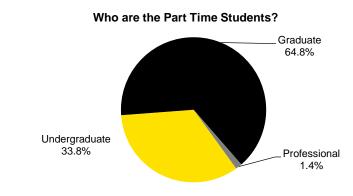

#### Fall Semester Headcount Enrollment by Full Time and Part Time

| Student Level                |           | 2014   | 2015   | 2016   | 2017   | 2018   | 2019   | 2020   | 2021   | 2022   | 2023   |
|------------------------------|-----------|--------|--------|--------|--------|--------|--------|--------|--------|--------|--------|
| Undergraduate                | Full Time | 19,531 | 19,898 | 20,857 | 21,217 | 21,688 | 21,202 | 20,227 | 19,748 | 20,255 | 20,622 |
|                              | Part Time | 2,687  | 3,335  | 3,498  | 3,217  | 2,221  | 2,209  | 2,077  | 1,860  | 1,718  | 1,508  |
| Freshman                     | Full Time | 5,322  | 5,784  | 6,117  | 5,442  | 5,311  | 5,251  | 4,707  | 4,708  | 5,487  | 5,273  |
|                              | Part Time | 419    | 552    | 574    | 479    | 163    | 104    | 112    | 75     | 74     | 49     |
| Sophomore                    | Full Time | 4,473  | 4,443  | 5,010  | 5,369  | 4,940  | 4,821  | 4,784  | 4,559  | 4,437  | 4,963  |
|                              | Part Time | 237    | 244    | 267    | 295    | 223    | 235    | 218    | 161    | 152    | 130    |
| Junior                       | Full Time | 4,807  | 4,771  | 4,798  | 5,462  | 5,734  | 5,268  | 5,233  | 5,143  | 4,886  | 5,030  |
|                              | Part Time | 420    | 423    | 436    | 476    | 403    | 404    | 415    | 380    | 304    | 278    |
| Senior                       | Full Time | 4,748  | 4,700  | 4,743  | 4,788  | 5,556  | 5,727  | 5,412  | 5,223  | 5,310  | 5,214  |
|                              | Part Time | 954    | 964    | 927    | 924    | 952    | 981    | 960    | 894    | 836    | 714    |
| Unclassified                 | Full Time | 181    | 200    | 189    | 156    | 147    | 135    | 91     | 115    | 135    | 142    |
|                              | Part Time | 657    | 1,152  | 1,294  | 1,043  | 480    | 485    | 372    | 350    | 352    | 337    |
| Graduate                     | Full Time | 3,103  | 2,952  | 2,963  | 2,951  | 2,946  | 3,017  | 3,122  | 3,269  | 3,218  | 3,190  |
|                              | Part Time | 2,684  | 2,717  | 2,715  | 2,831  | 2,862  | 2,857  | 3,019  | 3,146  | 2,938  | 2,889  |
| Master's                     | Full Time | 1,701  | 1,640  | 1,615  | 1,603  | 1,562  | 1,669  | 1,793  | 1,866  | 1,863  | 1,790  |
|                              | Part Time | 955    | 966    | 1,037  | 1,226  | 1,286  | 1,397  | 1,692  | 1,797  | 1,629  | 1,573  |
| Doctoral                     | Full Time | 1,373  | 1,287  | 1,323  | 1,317  | 1,356  | 1,297  | 1,295  | 1,359  | 1,326  | 1,366  |
|                              | Part Time | 1,261  | 1,280  | 1,176  | 1,107  | 1,027  | 1,062  | 1,062  | 1,098  | 1,074  | 1,048  |
| Other                        | Full Time | 29     | 25     | 25     | 31     | 28     | 51     | 34     | 44     | 29     | 34     |
|                              | Part Time | 468    | 471    | 502    | 498    | 549    | 398    | 265    | 251    | 235    | 268    |
| Professional                 | Full Time | 1,743  | 1,729  | 1,760  | 1,766  | 1,745  | 1,767  | 1,797  | 1,811  | 1,810  | 1,769  |
|                              | Part Time | 69     | 70     | 75     | 81     | 96     | 90     | 76     | 75     | 76     | 64     |
| Total excluding Postgraduate | Full Time | 24,377 | 24,579 | 25,580 | 25,934 | 26,379 | 25,986 | 25,146 | 24,828 | 25,283 | 25,581 |
|                              | Part Time | 5,440  | 6,122  | 6,288  | 6,129  | 5,179  | 5,156  | 5,172  | 5,081  | 4,732  | 4,461  |
|                              | Total     | 29,817 | 30,701 | 31,868 | 32,063 | 31,558 | 31,142 | 30,318 | 29,909 | 30,015 | 30,042 |
| Postgraduate                 | Full Time | 1,417  | 1,306  | 1,323  | 1,398  | 1,292  | 1,295  | 1,282  | 1,297  | 1,302  | 1,410  |
|                              | Part Time | 0      | 0      | 0      | 0      | 0      | 0      | 0      | 0      | 0      | 0      |
| Total                        | Full Time | 25,794 | 25,885 | 26,903 | 27,332 | 27,671 | 27,281 | 26,428 | 26,125 | 26,585 | 26,991 |
|                              | Part Time | 5,440  | 6,122  | 6,288  | 6,129  | 5,179  | 5,156  | 5,172  | 5,081  | 4,732  | 4,461  |
|                              | Total     | 31,234 | 32,007 | 33,191 | 33,461 | 32,850 | 32,437 | 31,600 | 31,206 | 31,317 | 31,452 |
|                              |           |        |        |        |        |        |        |        |        |        |        |