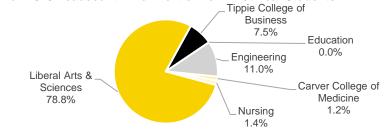

ducation                              | 1     | 23    | 14    | 20    | 22    | 15    | 12    | 14    | 82    | 107   |
| Engineering                            | 514   | 561   | 628   | 485   | 465   | 497   | 430   | 364   | 414   | 446   |
| Carver College of Medicine             | 56    | 74    | 63    | 77    | 73    | 83    | 82    | 91    | 96    | 78    |
| Nursing                                | 64    | 73    | 71    | 72    | 79    | 81    | 79    | 84    | 85    | 85    |
| Public Health                          | 0     | 0     | 32    | 35    | 50    | 21    | 29    | 32    | 27    | 25    |
| University College                     | 0     | 0     | 0     | 0     | 0     | 0     | 35    | 42    | 34    | 72    |

#### Fall 2013 Headcount Enrollment of New First-Year Students



4,344

93.4%

2,190

2,463

47.1%

309

4,844

92.6%

2,456

2,776

46.9%

388

5,222

409

92.7%

2,840

2,791

50.4%

4,707

93.8%

2,898

2,118

57.8%

309

#### Fall 2022 Headcount Enrollment of New First-Year Students





#### Fall Semester Headcount - New First-Year Students, continued

|                                           | 2014  | 2015  | 2016  | 2017  | 2018  | 2019  | 2020  | 2021  | 2022  | 2023  |
|-------------------------------------------|-------|-------|-------|-------|-------|-------|-------|-------|-------|-------|
| TOTAL                                     | 4,653 | 5,232 | 5,631 | 5,016 | 4,789 | 4,970 | 4,510 | 4,521 | 5,178 | 5,064 |
| By Gender                                 |       |       |       |       |       |       |       |       |       |       |