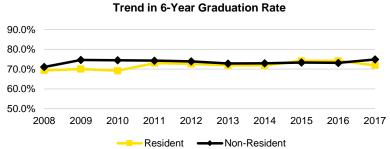

## **IOWA** Students

| Fall Semester Headcount Enrollment by Student Level                       | 6  |
|---------------------------------------------------------------------------|----|
| Fall Semester Headcount Enrollment by Gender                              |    |
| Fall Semester Headcount Enrollment by Racial/Ethnic Category              | 10 |
| Fall Semester Headcount Enrollment by Residency                           |    |
| Undergraduate Students                                                    | 14 |
| Graduate Students                                                         | 15 |
| Professional and Postgraduate Students                                    | 16 |
| Fall Semester Headcount Enrollment by Geographic Origin                   |    |
| Fall Semester Headcount Enrollment by Full Time and Part Time             |    |
| Fall Semester Headcount Enrollment by Enrolled Credit Hours               |    |
| Fall Semester Headcount Enrollment by Age                                 | 21 |
| Fall Semester Undergraduate Headcount Enrollment by First Generation      |    |
| Status and Gender                                                         | 23 |
| Fall Semester Undergraduate Headcount Enrollment by First Generation      |    |
| Status and Racial/Ethnic Category                                         | 24 |
| Fall Semester Headcount – New Students                                    | 25 |
| Fall Semester Headcount – New First-Year Students                         | 26 |
| Fall Semester Student FTE by Student Level                                | 30 |
| Headcount of Fall Semester New Freshmen Applicants                        | 32 |
| Retention and Graduation Rates of New First Time Full Time Students       |    |
| By Fall Semester Entrance Cohort                                          | 33 |
| By Residency and Fall Semester Entrance Cohort                            | 34 |
| By Gender and Fall Semester Entrance Cohort                               | 35 |
| By Minority Status and Fall Semester Entrance Cohort                      | 36 |
| By Underrepresented Minority Status and Fall Semester Entrance Cohort     | 37 |
| By Race/Ethnicity and Fall Semester Entrance Cohort                       | 38 |
| By First-Generation Status and Fall Semester Entrance Cohort              |    |
| By Title IV Financial Aid Participation and Fall Semester Entrance Cohort | 40 |
| Number of Degree Programs Completed by Student Level                      | 41 |
| Number of Degree Programs Completed by Gender and by Student Level        |    |
| Five Largest Majors by Degrees Conferred                                  | 43 |
| Distribution of Alumni by State                                           | 44 |