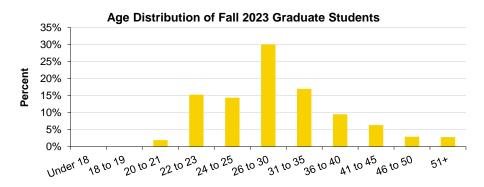

#### **Fall Semester Headcount Enrollment by Age**

|          | Undergraduate |        |        |        |        |        |        |        |        |        |  |  |  |  |
|----------|---------------|--------|--------|--------|--------|--------|--------|--------|--------|--------|--|--|--|--|
| Age      | 2014          | 2015   | 2016   | 2017   | 2018   | 2019   | 2020   | 2021   | 2022   | 2023   |  |  |  |  |
| Under 18 | 416           | 726    | 876    | 640    | 267    | 225    | 222    | 245    | 225    | 204    |  |  |  |  |
| 18 to 19 | 8,346         | 9,018  | 10,013 | 9,732  | 9,069  | 8,935  | 8,700  | 8,430  | 9,220  | 9,683  |  |  |  |  |
| 20 to 21 | 8,503         | 8,514  | 8,556  | 9,193  | 9,788  | 9,503  | 8,911  | 8,851  | 8,743  | 8,746  |  |  |  |  |
| 22 to 23 | 2,821         | 2,734  | 2,635  | 2,639  | 2,799  | 2,865  | 2,783  | 2,462  | 2,287  | 2,115  |  |  |  |  |
| 24 to 25 | 630           | 662    | 707    | 672    | 571    | 587    | 602    | 566    | 510    | 439    |  |  |  |  |
| 26 to 30 | 658           | 697    | 686    | 680    | 600    | 546    | 515    | 486    | 438    | 418    |  |  |  |  |
| 31 to 35 | 336           | 360    | 354    | 355    | 298    | 271    | 216    | 197    | 186    | 182    |  |  |  |  |
| 36 to 40 | 195           | 181    | 199    | 214    | 163    | 160    | 118    | 120    | 120    | 111    |  |  |  |  |
| 41 to 45 | 115           | 128    | 132    | 121    | 115    | 105    | 73     | 78     | 97     | 92     |  |  |  |  |
| 46 to 50 | 92            | 84     | 86     | 76     | 90     | 69     | 72     | 71     | 57     | 51     |  |  |  |  |
| 51+      | 106           | 129    | 110    | 111    | 149    | 145    | 92     | 102    | 90     | 88     |  |  |  |  |
| Unknown  | 0             | 0      | 1      | 1      | 0      | 0      | 0      | 0      | 0      | 1      |  |  |  |  |
| Total    | 22,218        | 23,233 | 24,355 | 24,434 | 23,909 | 23,411 | 22,304 | 21,608 | 21,973 | 22,130 |  |  |  |  |
| Average  | 21.0          | 20.9   | 20.7   | 20.8   | 20.9   | 20.9   | 20.7   | 20.7   | 20.5   | 20.5   |  |  |  |  |