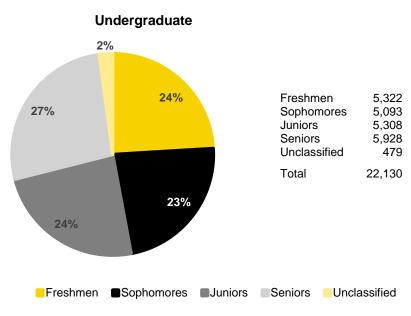

#### Fall Semester Headcount Enrollment by Student Level

| Student Level                | 2014   | 2015   | 2016   | 2017   | 2018   | 2019   | 2020   | 2021   | 2022   | 2023   |
|------------------------------|--------|--------|--------|--------|--------|--------|--------|--------|--------|--------|
| Undergraduate                | 22,218 | 23,233 | 24,355 | 24,434 | 23,909 | 23,411 | 22,304 | 21,608 | 21,973 | 22,130 |
| Freshmen                     | 5,741  | 6,336  | 6,691  | 5,921  | 5,474  | 5,355  | 4,819  | 4,783  | 5,561  | 5,322  |
| Sophomores                   | 4,710  | 4,687  | 5,277  | 5,664  | 5,163  | 5,056  | 5,002  | 4,720  | 4,589  | 5,093  |
| Juniors                      | 5,227  | 5,194  | 5,234  | 5,938  | 6,137  | 5,672  | 5,648  | 5,523  | 5,190  | 5,308  |
| Seniors                      | 5,702  | 5,664  | 5,670  | 5,712  | 6,508  | 6,708  | 6,372  | 6,117  | 6,146  | 5,928  |
| Unclassified                 | 838    | 1,352  | 1,483  | 1,199  | 627    | 620    | 463    | 465    | 487    | 479    |
| Graduate                     | 5,787  | 5,669  | 5,678  | 5,782  | 5,808  | 5,874  | 6,141  | 6,415  | 6,156  | 6,079  |
| Master's                     | 2,656  | 2,606  | 2,652  | 2,829  | 2,848  | 3,066  | 3,485  | 3,663  | 3,492  | 3,363  |
| Doctoral                     | 2,634  | 2,567  | 2,499  | 2,424  | 2,383  | 2,359  | 2,357  | 2,457  | 2,400  | 2,414  |
| PhD                          | 2,202  | 2,125  | 2,039  | 1,965  | 1,928  | 1,889  | 1,864  | 1,914  | 1,844  | 1,854  |
| Professional                 | 315    | 326    | 348    | 341    | 350    | 366    | 370    | 408    | 404    | 407    |
| Other                        | 117    | 116    | 112    | 118    | 105    | 104    | 123    | 135    | 152    | 153    |
| Other                        | 497    | 496    | 527    | 529    | 577    | 449    | 299    | 295    | 264    | 302    |
| Professional                 | 1,812  | 1,799  | 1,835  | 1,847  | 1,841  | 1,857  | 1,873  | 1,886  | 1,886  | 1,833  |
| Dentistry (DDS)              | 328    | 322    | 323    | 329    | 331    | 334    | 327    | 332    | 334    | 325    |
| Law (JD)                     | 392    | 392    | 426    | 419    | 422    | 431    | 474    | 501    | 500    | 492    |
| Medicine (MD)                | 662    | 657    | 658    | 668    | 663    | 666    | 657    | 667    | 663    | 658    |
| Pharmacy (PharmD)            | 430    | 428    | 428    | 431    | 425    | 426    | 415    | 386    | 389    | 358    |
| Total excluding Postgraduate | 29,817 | 30,701 | 31,868 | 32,063 | 31,558 | 31,142 | 30,318 | 29,909 | 30,015 | 30,042 |
| Postgraduate                 | 1,417  | 1,306  | 1,323  | 1,398  | 1,292  | 1,295  | 1,282  | 1,297  | 1,302  | 1,410  |
| Residents                    | 862    | 783    | 822    | 906    | 806    | 823    | 789    | 813    | 824    | 884    |
| Fellows                      | 195    | 176    | 185    | 195    | 195    | 191    | 200    | 206    | 209    | 221    |
| Post-Doctoral                | 360    | 347    | 316    | 297    | 291    | 281    | 293    | 278    | 269    | 305    |
| Total                        | 31,234 | 32,007 | 33,191 | 33,461 | 32,850 | 32,437 | 31,600 | 31,206 | 31,317 | 31,452 |
| Percent Undergraduate        | 71.1%  | 72.6%  | 73.4%  | 73.0%  | 72.8%  | 72.2%  | 70.6%  | 69.2%  | 70.2%  | 70.4%  |
| Percent Graduate             | 18.5%  | 17.7%  | 17.1%  | 17.3%  | 17.7%  | 18.1%  | 19.4%  | 20.6%  | 19.7%  | 19.3%  |
| Percent Professional         | 5.8%   | 5.6%   | 5.5%   | 5.5%   | 5.6%   | 5.7%   | 5.9%   | 6.0%   | 6.0%   | 5.8%   |
| Percent Postgraduate         | 4.5%   | 4.1%   | 4.0%   | 4.2%   | 3.9%   | 4.0%   | 4.1%   | 4.2%   | 4.2%   | 4.5%   |