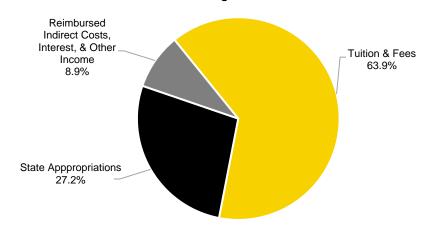

467,000  | \$46,333,136  | \$48,109,192  | \$47,877,000  | \$56,140,000  | \$64,633,932  | \$71,191,542  |
| Interest                  | \$1,867,995   | \$1,867,995   | \$1,267,995   | \$1,100,000   | \$1,100,000   | \$1,445,000   | \$1,444,520   | \$1,474,520   | \$1,484,000   | \$365,000     |
| Other Income              | \$125,000     | \$125,000     | \$125,000     | \$24,933      | \$24,933      | \$25,208      | \$25,000      | \$25,000      | \$6,000       | \$6,000       |
| TOTAL REVENUES            | \$699,595,000 | \$705,147,000 | \$736,058,000 | \$739,712,000 | \$745,007,537 | \$745,975,000 | \$727,860,000 | \$737,872,000 | \$768,931,233 | \$802,039,750 |

Source: UI Annual Budget Rer (https://fmb.fo.uiowa.edu/university-budget)

## **General Fund Budgeted Revenues FY 2024**



### Percent of GEF Budget Supported by State Appropriations





# **University of Iowa General Education Fund Budget Expenditures**

|                                    | 2014-15       | 2015-16       | 2016-17       | 2017-18       | 2018-19       | 2019-20       | 2020-21       | 2021-22       | 2022-23       | 2023-24       |
|------------------------------------|---------------|---------------|---------------|---------------|---------------|---------------|---------------|---------------|---------------|---------------|
| Faculty Salaries                   | \$271,021,000 | \$266,700,000 | \$267,640,000 | \$275,562,000 | \$273,641,000 | \$276,781,191 | \$267,115,000 | \$276,695,000 | \$288,793,123 | \$291,486,090 |
| Professional & Scientific Salaries | \$138,800,000 | \$146,900,00