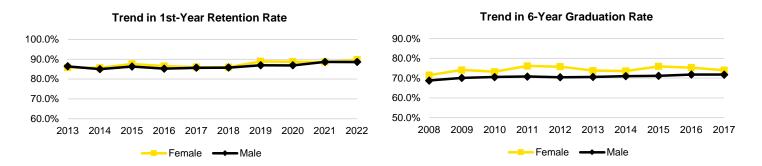

## **IOWA** Students

| Fall Semester Headcount Enrollment by Student Level                       | 6  |
|---------------------------------------------------------------------------|----|
| Fall Semester Headcount Enrollment by Gender                              |    |
| Fall Semester Headcount Enrollment by Racial/Ethnic Category              | 10 |
| Fall Semester Headcount Enrollment by Residency                           |    |
| Undergraduate Students                                                    | 14 |
| Graduate Students                                                         | 15 |
| Professional and Postgraduate Students                                    | 16 |
| Fall Semester Headcount Enrollment by Geographic Origin                   |    |
| Fall Semester Headcount Enrollment by Full Time and Part Time             |    |
| Fall Semester Headcount Enrollment by Enrolled Credit Hours               |    |
| Fall Semester Headcount Enrollment by Age                                 | 21 |
| Fall Semester Undergraduate Headcount Enrollment by First Generation      |    |
| Status and Gender                                                         | 23 |
| Fall Semester Undergraduate Headcount Enrollment by First Generation      |    |
| Status and Racial/Ethnic Category                                         | 24 |
| Fall Semester Headcount – New Students                                    | 25 |
| Fall Semester Headcount – New First-Year Students                         | 26 |
| Fall Semester Student FTE by Student Level                                | 30 |
| Headcount of Fall Semester New Freshmen Applicants                        | 32 |
| Retention and Graduation Rates of New First Time Full Time Students       |    |
| By Fall Semester Entrance Cohort                                          | 33 |
| By Residency and Fall Semester Entrance Cohort                            | 34 |
| By Gender and Fall Semester Entrance Cohort                               | 35 |
| By Minority Status and Fall Semester Entrance Cohort                      | 36 |
| By Underrepresented Minority Status and Fall Semester Entrance Cohort     | 37 |
| By Race/Ethnicity and Fall Semester Entrance Cohort                       | 38 |
| By First-Generation Status and Fall Semester Entrance Cohort              |    |
| By Title IV Financial Aid Participation and Fall Semester Entrance Cohort | 40 |
| Number of Degree Programs Completed by Student Level                      | 41 |
| Number of Degree Programs Completed by Gender and by Student Level        |    |
| Five Largest Majors by Degrees Conferred                                  | 43 |
| Distribution of Alumni by State                                           | 44 |