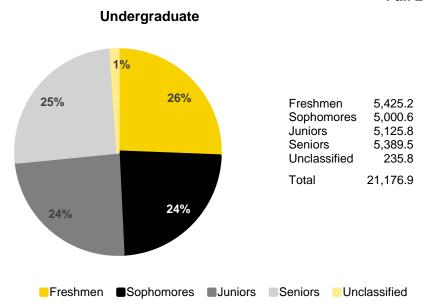

#### Fall Semester Headcount Enrollment by Student Level

| Student Level                | 2014   | 2015   | 2016   | 2017   | 2018   | 2019   | 2020   | 2021   | 2022   | 2023   |
|------------------------------|--------|--------|--------|--------|--------|--------|--------|--------|--------|--------|
| Undergraduate                | 22,218 | 23,233 | 24,355 | 24,434 | 23,909 | 23,411 | 22,304 | 21,608 | 21,973 | 22,130 |
| Freshmen                     | 5,741  | 6,336  | 6,691  | 5,921  | 5,474  | 5,355  | 4,819  | 4,783  | 5,561  | 5,322  |
| Sophomores                   | 4,710  | 4,687  | 5,277  | 5,664  | 5,163  | 5,056  | 5,002  | 4,720  | 4,589  | 5,093  |
| Juniors                      | 5,227  | 5,194  | 5,234  | 5,938  | 6,137  | 5,672  | 5,648  | 5,523  | 5,190  | 5,308  |
| Seniors                      | 5,702  | 5,664  | 5,670  | 5,712  | 6,508  | 6,708  | 6,372  | 6,117  | 6,146  | 5,928  |
| Unclassified                 | 838    | 1,352  | 1,483  | 1,199  | 627    | 620    | 463    | 465    | 487    | 479    |
| Graduate                     | 5,787  | 5,669  | 5,678  | 5,782  | 5,808  | 5,874  | 6,141  | 6,415  | 6,156  | 6,079  |
| Master's                     | 2,656  | 2,606  | 2,652  | 2,829  | 2,848  | 3,066  | 3,485  | 3,663  | 3,492  | 3,363  |
| Doctoral                     | 2,634  | 2,567  | 2,499  | 2,424  | 2,383  | 2,359  | 2,357  | 2,457  | 2,400  | 2,414  |
| PhD                          | 2,202  | 2,125  | 2,039  | 1,965  | 1,928  | 1,889  | 1,864  | 1,914  | 1,844  | 1,854  |
| Professional                 | 315    | 326    | 348    | 341    | 350    | 366    | 370    | 408    | 404    | 407    |
| Other                        | 117    | 116    | 112    | 118    | 105    | 104    | 123    | 135    | 152    | 153    |
| Other                        | 497    | 496    | 527    | 529    | 577    | 449    | 299    | 295    | 264    | 302    |
| Professional                 | 1,812  | 1,799  | 1,835  | 1,847  | 1,841  | 1,857  | 1,873  | 1,886  | 1,886  | 1,833  |
| Dentistry (DDS)              | 328    | 322    | 323    | 329    | 331    | 334    | 327    | 332    | 334    | 325    |
| Law (JD)                     | 392    | 392    | 426    | 419    | 422    | 431    | 474    | 501    | 500    | 492    |
| Medicine (MD)                | 662    | 657    | 658    | 668    | 663    | 666    | 657    | 667    | 663    | 658    |
| Pharmacy (PharmD)            | 430    | 428    | 428    | 431    | 425    | 426    | 415    | 386    | 389    | 358    |
| Total excluding Postgraduate | 29,817 | 30,701 | 31,868 | 32,063 | 31,558 | 31,142 | 30,318 | 29,909 | 30,015 | 30,042 |
| Postgraduate                 | 1,417  | 1,306  | 1,323  | 1,398  | 1,292  | 1,295  | 1,282  | 1,297  | 1,302  | 1,410  |
| Residents                    | 862    | 783    | 822    | 906    | 806    | 823    | 789    | 813    | 824    | 884    |
| Fellows                      | 195    | 176    | 185    | 195    | 195    | 191    | 200    | 206    | 209    | 221    |
| Post-Doctoral                | 360    | 347    | 316    | 297    | 291    | 281    | 293    | 278    | 269    | 305    |
| Total                        | 31,234 | 32,007 | 33,191 | 33,461 | 32,850 | 32,437 | 31,600 | 31,206 | 31,317 | 31,452 |
| Percent Undergraduate        | 71.1%  | 72.6%  | 73.4%  | 73.0%  | 72.8%  | 72.2%  | 70.6%  | 69.2%  | 70.2%  | 70.4%  |
| Percent Graduate             | 18.5%  | 17.7%  | 17.1%  | 17.3%  | 17.7%  | 18.1%  | 19.4%  | 20.6%  | 19.7%  | 19.3%  |
| Percent Professional         | 5.8%   | 5.6%   | 5.5%   | 5.5%   | 5.6%   | 5.7%   | 5.9%   | 6.0%   | 6.0%   | 5.8%   |
| Percent Postgraduate         | 4.5%   | 4.1%   | 4.0%   | 4.2%   | 3.9%   | 4.0%   | 4.1%   | 4.2%   | 4.2%   | 4.5%   |