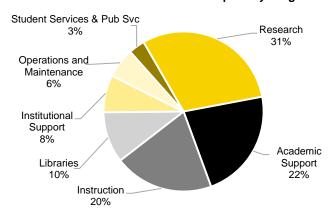

t Union                                       | 184,364   |           |  |  |  |
|                                     |           | Recreation                                          | 468,142   |           |  |  |  |
|                                     |           | Other Auxiliary Enterprises                         | 193,282   |           |  |  |  |
|                                     |           | Parking Garages                                     | 1,538,300 | 1,538,300 |  |  |  |
|                                     |           | Hospital                                            | 3,353,386 | 3,353,386 |  |  |  |

**Independent Operations** 

(Non-Institutional Activities)

Source: Campus Planning and Space Management

#### **Academic and Administrative Space by Program**



#### **Auxiliary Space by Program**

307,965

Total Sq. Ft:



307,965

13,416,608



#### Fall 2023 Classroom/Lab Utilization Summary

|                                                               |            | Classrooms |          |          |
|---------------------------------------------------------------|------------|------------|----------|----------|
|                                                               | University | Programmed | Total    | Labs     |
| 1 Number of rooms                                             | 280        | 62         | 342      | 169      |
| 2 Number of student-stations (seats)                          | 14,097     | 3,746      | 17,843   | 4,867    |
| 3 Available room periods (per week)                           | 14,000     | 3,100      |