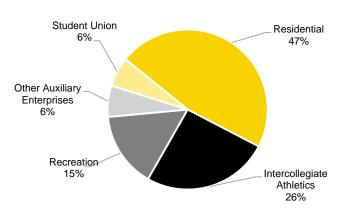

|  |  |  |
|                                     |           | Recreation                                          | 468,142   |           |  |  |  |
|                                     |           | Other Auxiliary Enterprises                         | 193,282   |           |  |  |  |
|                                     |           | Parking Garages                                     | 1,538,300 | 1,538,300 |  |  |  |
|                                     |           | Hospital                                            | 3,353,386 | 3,353,386 |  |  |  |

**Independent Operations** 

(Non-Institutional Activities)

Source: Campus Planning and Space Management

#### **Academic and Administrative Space by Program**



#### **Auxiliary Space by Program**

307,965

Total Sq. Ft:



307,965

13,416,608



#### Fall 2023 Classroom/Lab Utilization Summary

|                                                               |            | Classrooms |          |          |
|---------------------------------------------------------------|------------|------------|----------|----------|
|                                                               | University | Programmed | Total    | Labs     |
| 1 Number of rooms                                             | 280        | 62         | 342      | 169      |
| 2 Number of student-stations (seats)                          | 14,097     | 3,746      | 17,843   | 4,867    |
| 3 Available room periods (per week)                           | 14,000     | 3,100      | 17,100   | 8,450    |
| 4 Available student-station periods (pe