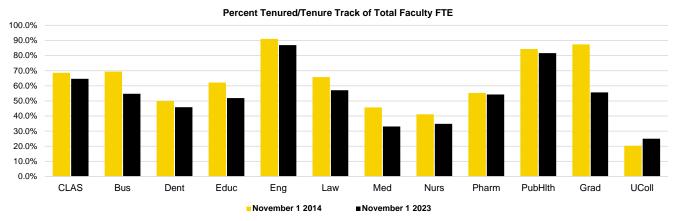

35     | 3.03     | 1.89     | 2.27     | 4.14     | 5.63     | 4.03     | 2.09     | 1.20     |
| Continuing Education                           | 2.50     | 1.55     | 1.50     | 1.00     | 0.00     | 0.00     | 0.00     | 0.00     | 0.00     | 0.00     |
| Oakdale Campus                                 | 0.05     | 0.00     | 0.00     | 0.00     | 0.00     | 0.00     | 0.00     | 0.00     | 0.00     | 0.00     |
| Information Technology Service                 | 0.00     | 0.00     | 0.00     | 0.05     | 0.05     | 0.05     | 0.05     | 0.05     | 0.05     | 0.05     |
| Univ Hygienic Lab                              | 0.25     | 0.00     | 0.13     | 0.10     | 0.10     | 0.38     | 0.33     | 0.08     | 0.08     | 0.18     |

Source: November 1 Peoplesoft HR, as reported in ProView





# Headcount of Faculty by Faculty Category and by College

|                            | 2014  | 2015  | 2016  | 2017  | 2018  | 2019  | 2020  | 2021  | 2022  | 2023  |
|----------------------------|-------|-------|-------|-------|-------|-------|-------|-------|-------|-------|
| Tenured                    | 1,240 | 1,201 | 1,179 | 1,181 | 1,172 | 1,156 | 1,138 | 1,123 | 1,109 | 1,074 |
| VP Research                | 0     | 0     | 0     | 0     | 2     | 0     | 0     | 0     | 0     | 0     |
| Liberal Arts & Sciences    | 490   | 464   | 461   | 468   | 461   | 458   | 446   | 438   | 421   | 404   |
| Business                   | 58    | 57    | 58    | 58    | 59    | 59    | 61    | 60    | 59    | 57    |
| Dentistry                  | 48    | 45    | 44    | 43    | 42    |