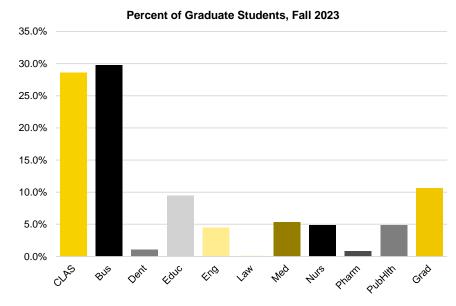

## **IOWA** Students

| Fall Semester Headcount Enrollment by Student Level                       | 6  |
|---------------------------------------------------------------------------|----|
| Fall Semester Headcount Enrollment by Gender                              |    |
| Fall Semester Headcount Enrollment by Racial/Ethnic Category              | 10 |
| Fall Semester Headcount Enrollment by Residency                           |    |
| Undergraduate Students                                                    | 14 |
| Graduate Students                                                         | 15 |
| Professional and Postgraduate Students                                    | 16 |
| Fall Semester Headcount Enrollment by Geographic Origin                   |    |
| Fall Semester Headcount Enrollment by Full Time and Part Time             |    |
| Fall Semester Headcount Enrollment by Enrolled Credit Hours               |    |
| Fall Semester Headcount Enrollment by Age                                 | 21 |
| Fall Semester Undergraduate Headcount Enrollment by First Generation      |    |
| Status and Gender                                                         | 23 |
| Fall Semester Undergraduate Headcount Enrollment by First Generation      |    |
| Status and Racial/Ethnic Category                                         | 24 |
| Fall Semester Headcount – New Students                                    | 25 |
| Fall Semester Headcount – New First-Year Students                         | 26 |
| Fall Semester Student FTE by Student Level                                | 30 |
| Headcount of Fall Semester New Freshmen Applicants                        | 32 |
| Retention and Graduation Rates of New First Time Full Time Students       |    |
| By Fall Semester Entrance Cohort                                          | 33 |
| By Residency and Fall Semester Entrance Cohort                            | 34 |
| By Gender and Fall Semester Entrance Cohort                               | 35 |
| By Minority Status and Fall Semester Entrance Cohort                      | 36 |
| By Underrepresented Minority Status and Fall Semester Entrance Cohort     | 37 |
| By Race/Ethnicity and Fall Semester Entrance Cohort                       | 38 |
| By First-Generation Status and Fall Semester Entrance Cohort              |    |
| By Title IV Financial Aid Participation and Fall Semester Entrance Cohort | 40 |
| Number of Degree Programs Completed by Student Level                      | 41 |
| Number of Degree Programs Completed by Gender and by Student Level        |    |
| Five Largest Majors by Degrees Conferred                                  | 43 |
| Distribution of Alumni by State                                           | 44 |