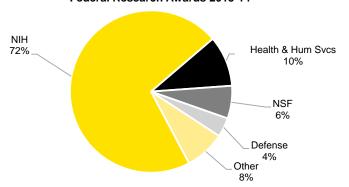

| \$<br>2.2   | \$<br>2.2   | \$<br>2.2   | \$<br>2.3   | \$<br>1.8   | \$ | 3.4     | \$<br>2.9   | \$<br>4.2   | \$<br>2.2   | \$<br>3.4   |
| Department of Transportation                     | \$<br>2.4   | \$<br>4.0   | \$<br>1.3   | \$<br>2.5   | \$<br>2.7   | \$ | 3.4     | \$<br>11.1  | \$<br>4.8   | \$<br>2.1   | \$<br>10.1  |
| Other Federal Agencies                           | \$<br>9.8   | \$<br>9.9   | \$<br>8.8   | \$<br>10.9  | \$<br>8.3   | \$ | 10.9    | \$<br>10.3  | \$<br>11.1  | \$<br>12.7  | \$<br>10.7  |
| Total                                            | \$<br>250.1 | \$<br>231.9 | \$<br>240.3 | \$<br>224.4 | \$<br>260.5 | \$ | 281.6   | \$<br>346.7 | \$<br>431.3 | \$<br>343.1 | \$<br>366.3 |

Source: UI Research Information System (UIRIS)





### Federal Research Awards 2022-23





## Non-Federal Research Awards by Source (in millions)

|                                    | 2013-14      | 2014-15      | 2015-16     | 2016-17     | 2017-18     | 2018-19     | 2019-20     | 2020-21     | 2021-22     | 2022-23     |
|------------------------------------|--------------|--------------|-------------|-------------|-------------|-------------|-------------|-------------|-------------|-------------|
| State and Local Governments        | \$<br>32.81  | \$<br>47.54  | \$<br>41.7  | \$<br>55.4  | \$<br>30.3  | \$<br>47.7  | \$<br>41.5  | \$<br>84.9  | \$<br>175.5 | \$<br>(4.0) |
| Industry                           | \$<br>71.42  | \$<br>91.72  | \$<br>75.9  | \$<br>83.3  | \$<br>70.1  | \$<br>59.4  | \$<br>71.0  | \$<br>91.3  | \$<br