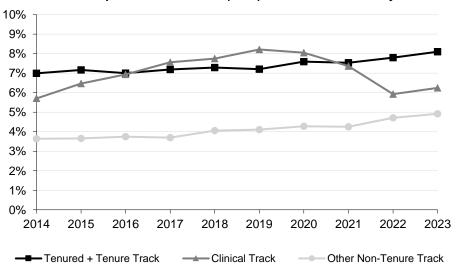

| 5.6%  | 5.7%  | 5.9%  |

Source: November 1 Faculty Status and PeopleSoft HR, as reported in the Tenure Report.

Note: "Underrepresented Minority" (URM) includes Hispanic/Latinx, American Indian or Alaskan Native, Black or African American, Native Hawaiian or Other Pacific Islander, and Two or More Races (where at least one race is included in the preceding list).

<sup>&</sup>quot;Minority" includes all those in the URM group, Asian, and all those in the Two or More Races group.



### **Headcount of Faculty by Race/Ethnicity**

### Race/Ethnicity as a Percent of Tenured/Tenure Track Faculty



### Race/Ethnicity as a Percent of Other Non-Tenure Track Faculty



### Race/Ethnicity as a Percent of Clinical Track Faculty



### Underrepresented Minorities (URM) as a Percent of Faculty





## **Employment Profile FTE - November 2023**

|                                      | Total  | General | University  | Grants  | Grants  | Gifts | P3          | Auxiliary  | General    | Other | COM      | Stores    |
|--------------------------------------|--------|---------|-------------|---------|---------|-------|-------------|------------|------------|-------|----------|-----------|
|                                      | FTE    | Fund    | Hospitals & | Federal | Non-    |       | Strategic   | Enterprise | Organized  | Appr  | Practice | Services  |
| Category                             |        |         | Clinics     |         | Federal |       | Initiatives | Funds      | Activities | Funds | Plan     | Revolving |
| Institutional Officer                | 20.0   | 16.70