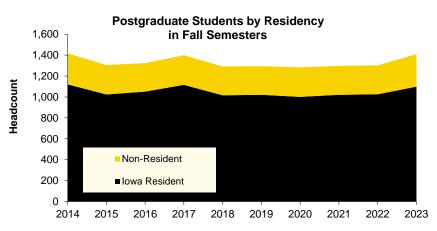

#### Fall Semester Student Headcount Enrollment by Residency - All Students

|                                     | 2014   | 2015   | 2016   | 2017   | 2018   | 2019   | 2020   | 2021   | 2022   | 2023   |
|-------------------------------------|--------|--------|--------|--------|--------|--------|--------|--------|--------|--------|
| Undergraduate                       | 22,218 | 23,233 | 24,355 | 24,434 | 23,909 | 23,411 | 22,304 | 21,608 | 21,973 | 22,130 |
| Iowa Resident                       | 12,092 | 12,718 | 13,261 | 14,115 | 14,612 | 14,573 | 13,962 | 13,504 | 13,337 | 13,106 |
| Non-Resident                        | 10,126 | 10,515 | 11,094 | 10,319 | 9,297  | 8,838  | 8,342  | 8,104  | 8,636  | 9,024  |
| Percent Resident                    | 54.4%  | 54.7%  | 54.4%  | 57.8%  | 61.1%  | 62.2%  | 62.6%  | 62.5%  | 60.7%  | 59.2%  |
| Graduate                            | 5,787  | 5,669  | 5,678  | 5,782  | 5,808  | 5,874  | 6,141  | 6,415  | 6,156  | 6,079  |
| Iowa Resident                       | 2,604  | 2,591  | 2,657  | 2,748  | 2,840  | 2,874  | 2,966  | 3,013  | 2,855  | 2,678  |
| Non-Resident                        | 3,183  | 3,078  | 3,021  | 3,034  | 2,968  | 3,000  | 3,175  | 3,402  | 3,301  | 3,401  |
| Percent Resident                    | 45.0%  | 45.7%  | 46.8%  | 47.5%  | 48.9%  | 48.9%  | 48.3%  | 47.0%  | 46.4%  | 44.1%  |
| Professional                        | 1,812  | 1,799  | 1,835  | 1,847  | 1,841  | 1,857  | 1,873  | 1,886  | 1,886  | 1,833  |
| Iowa Resident                       | 1,169  | 1,143  | 1,137  | 1,155  | 1,175  | 1,179  | 1,179  | 1,140  | 1,116  | 1,101  |
| Non-Resident                        | 643    | 656    | 698    | 692    | 666    | 678    | 694    | 746    | 770    | 732    |
| Percent Resident                    | 64.5%  | 63.5%  | 62.0%  | 62.5%  | 63.8%  | 63.5%  | 62.9%  | 60.4%  | 59.2%  | 60.1%  |
| All Students excluding Postgraduate | 29,817 | 30,701 | 31,868 | 32,063 | 31,558 | 31,142 | 30,318 | 29,909 | 30,015 | 30,042 |
| Iowa Resident                       | 15,865 | 16,452 | 17,055 | 18,018 | 18,627 | 18,626 | 18,107 | 17,657 | 17,308 | 16,885 |
| Non-Resident                        | 13,952 | 14,249 | 14,813 | 14,045 | 12,931 | 12,516 | 12,211 | 12,252 | 12,707 | 13,157 |
| Percent Resident                    | 53.2%  | 53.6%  | 53.5%  | 56.2%  | 59.0%  | 59.8%  | 59.7%  | 59.0%  | 57.7%  | 56.2%  |
| Postgraduate                        | 1,417  | 1,306  | 1,323  | 1,398  | 1,292  | 1,295  | 1,282  | 1,297  | 1,302  | 1,410  |
| Iowa Resident                       | 1,121  | 1,023  | 1,052  | 1,115  | 1,016  | 1,020  | 1,001  | 1,021  | 1,025  | 1,099  |
| Non-Resident                        | 296    | 283    | 271    | 283    | 276    | 275    | 281    | 276    | 277    | 311    |
| Percent Resident                    | 79.1%  | 78.3%  | 79.5%  | 79.8%  | 78.6%  | 78.8%  | 78.1%  | 78.7%  | 78.7%  | 77.9%  |
| All Students                        | 31,234 | 32,007 | 33,191 | 33,461 | 32,850 | 32,437 | 31,600 | 31,206 | 31,317 | 31,452 |
| Iowa Resident                       | 16,986 | 17,475 | 18,107 | 19,133 | 19,643 | 19,646 | 19,108 | 18,678 | 18,333 | 17,984 |
| Non-Resident                        | 14,248 | 14,532 | 15,084 | 14,328 | 13,207 | 12,791 | 12,492 | 12,528 | 12,984 | 13,468 |
| Percent Resident                    | 54.4%  | 54.6%  | 54.6%  | 57.2%  | 59.8%  | 60.6%  | 60.5%  | 59.9%  | 58.5%  | 57.2%  |

#### Fall Semester Professional and Postgraduate Student Headcount Enrollment by Residency

|                                   | 2014  | 2015  | 2016  | 2017  | 2018  | 2019  | 2020  | 2021  | 2022  | 2023  |
|-----------------------------------|-------|-------|-------|-------|-------|-------|-------|-------|-------|-------|
| New Professional Students         | 298   | 308   | 298   | 300   | 316   | 297   | 301   | 318   | 305   | 285   |
| Iowa Resident                     | 147   | 144   | 141   | 148   | 169   | 141   | 121   | 131   | 118   | 121   |
| Non-Resident                      | 151   | 164   | 157   | 152   | 147   | 156   | 180   | 187   | 187   | 164   |
| Percent Resident                  | 49.3% | 46.8% | 47.3% | 49.3% | 53.5% | 47.5% | 40.2% | 41.2% | 38.7% | 42.5% |
| UI Transfer Professional Students | 142   | 144   | 142   | 154   | 138   | 173   | 182   | 152   | 155   | 164   |
| Iowa Resident                     | 117   | 121   | 126   | 132   | 122   | 137   | 159   | 132   | 134   | 145   |
| Non-Resident                      | 25    | 23    | 16    | 22    | 16    | 36    | 23    | 20    | 21    | 19    |
| Percent Resident                  | 82.4% | 84.0% | 88.7% | 85.7% | 88.4% | 79.2% | 87.4% | 86.8% | 86.5% | 88.4% |
| Continuing Professional Students  | 1,372 | 1,347 | 1,395 | 1,393 | 1,387 | 1,387 | 1,390 | 1,416 | 1,426 | 1,384 |
| Iowa Resident                     | 905   | 878   | 870   | 875   | 884   | 901   | 899   | 877   | 864   | 835   |
| Non-Resident                      | 467   | 469   | 525   | 518   | 503   | 486   | 491   | 539   | 562   | 549   |
| Percent Resident                  | 66.0% | 65.2% | 62.4% | 62.8% | 63.7% | 65.0% | 64.7% | 61.9% | 60.6% | 60.3% |
| All Professional Students         | 1,812 | 1,799 | 1,835 | 1,847 | 1,841 | 1,857 | 1,873 | 1,886 | 1,886 | 1,833 |
| Iowa Resident                     | 1,169 | 1,143 | 1,137 | 1,155 | 1,175 | 1,179 | 1,179 | 1,140 | 1,116 | 1,101 |
| Non-Resident                      | 643   | 656   | 698   | 692   | 666   | 678   | 694   | 746   | 770   | 732   |
| Percent Resident                  | 64.5% | 63.5% | 62.0% | 62.5% | 63.8% | 63.5% | 62.9% | 60.4% | 59.2% | 60.1% |
| Postgraduate Students             | 1,417 | 1,306 | 1,323 | 1,398 | 1,292 | 1,295 | 1,282 | 1,297 | 1,302 | 1,410 |
| Iowa Resident                     | 1,121 | 1,023 | 1,052 | 1,115 | 1,016 | 1,020 | 1,001 | 1,021 | 1,025 | 1,099 |
| Non-Resident                      | 296   | 283   | 271   | 283   | 276   | 275   | 281   | 276   | 277   | 311   |
| Percent Resident                  | 79.1% | 78.3% | 79.5% | 79.8% | 78.6% | 78.8% | 78.1% | 78.7% | 78.7% | 77.9% |