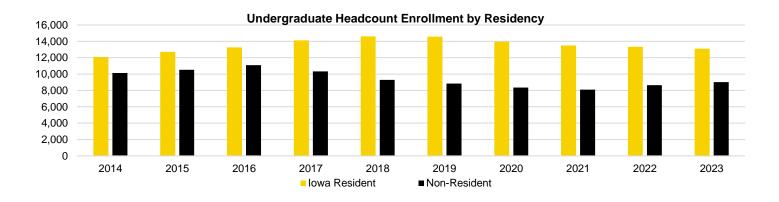

#### Fall Semester Student Headcount Enrollment by Residency - All Students

|                                     | 2014   | 2015   | 2016   | 2017   | 2018   | 2019   | 2020   | 2021   | 2022   | 2023   |
|-------------------------------------|--------|--------|--------|--------|--------|--------|--------|--------|--------|--------|
| Undergraduate                       | 22,218 | 23,233 | 24,355 | 24,434 | 23,909 | 23,411 | 22,304 | 21,608 | 21,973 | 22,130 |
| Iowa Resident                       | 12,092 | 12,718 | 13,261 | 14,115 | 14,612 | 14,573 | 13,962 | 13,504 | 13,337 | 13,106 |
| Non-Resident                        | 10,126 | 10,515 | 11,094 | 10,319 | 9,297  | 8,838  | 8,342  | 8,104  | 8,636  | 9,024  |
| Percent Resident                    | 54.4%  | 54.7%  | 54.4%  | 57.8%  | 61.1%  | 62.2%  | 62.6%  | 62.5%  | 60.7%  | 59.2%  |
| Graduate                            | 5,787  | 5,669  | 5,678  | 5,782  | 5,808  | 5,874  | 6,141  | 6,415  | 6,156  | 6,079  |
| Iowa Resident                       | 2,604  | 2,591  | 2,657  | 2,748  | 2,840  | 2,874  | 2,966  | 3,013  | 2,855  | 2,678  |
| Non-Resident                        | 3,183  | 3,078  | 3,021  | 3,034  | 2,968  | 3,000  | 3,175  | 3,402  | 3,301  | 3,401  |
| Percent Resident                    | 45.0%  | 45.7%  | 46.8%  | 47.5%  | 48.9%  | 48.9%  | 48.3%  | 47.0%  | 46.4%  | 44.1%  |
| Professional                        | 1,812  | 1,799  | 1,835  | 1,847  | 1,841  | 1,857  | 1,873  | 1,886  | 1,886  | 1,833  |
| Iowa Resident                       | 1,169  | 1,143  | 1,137  | 1,155  | 1,175  | 1,179  | 1,179  | 1,140  | 1,116  | 1,101  |
| Non-Resident                        | 643    | 656    | 698    | 692    | 666    | 678    | 694    | 746    | 770    | 732    |
| Percent Resident                    | 64.5%  | 63.5%  | 62.0%  | 62.5%  | 63.8%  | 63.5%  | 62.9%  | 60.4%  | 59.2%  | 60.1%  |
| All Students excluding Postgraduate | 29,817 | 30,701 | 31,868 | 32,063 | 31,558 | 31,142 | 30,318 | 29,909 | 30,015 | 30,042 |
| Iowa Resident                       | 15,865 | 16,452 | 17,055 | 18,018 | 18,627 | 18,626 | 18,107 | 17,657 | 17,308 | 16,885 |
| Non-Resident                        | 13,952 | 14,249 | 14,813 | 14,045 | 12,931 | 12,516 | 12,211 | 12,252 | 12,707 | 13,157 |
| Percent Resident                    | 53.2%  | 53.6%  | 53.5%  | 56.2%  | 59.0%  | 59.8%  | 59.7%  | 59.0%  | 57.7%  | 56.2%  |
| Postgraduate                        | 1,417  | 1,306  | 1,323  | 1,398  | 1,292  | 1,295  | 1,282  | 1,297  | 1,302  | 1,410  |
| Iowa Resident                       | 1,121  | 1,023  | 1,052  | 1,115  | 1,016  | 1,020  | 1,001  | 1,021  | 1,025  | 1,099  |
| Non-Resident                        | 296    | 283    | 271    | 283    | 276    | 275    | 281    | 276    | 277    | 311    |
| Percent Resident                    | 79.1%  | 78.3%  | 79.5%  | 79.8%  | 78.6%  | 78.8%  | 78.1%  | 78.7%  | 78.7%  | 77.9%  |
| All Students                        | 31,234 | 32,007 | 33,191 | 33,461 | 32,850 | 32,437 | 31,600 | 31,206 | 31,317 | 31,452 |
| Iowa Resident                       | 16,986 | 17,475 | 18,107 | 19,133 | 19,643 | 19,646 | 19,108 | 18,678 | 18,333 | 17,984 |
| Non-Resident                        | 14,248 | 14,532 | 15,084 | 14,328 | 13,207 | 12,791 | 12,492 | 12,528 | 12,984 | 13,468 |
| Percent Resident                    | 54.4%  | 54.6%  | 54.6%  | 57.2%  | 59.8%  | 60.6%  | 60.5%  | 59.9%  | 58.5%  | 57.2%  |

#### Fall Semester Undergraduate Headcount Enrollment by Residency

|                              | 2014   | 2015   | 2016   | 2017   | 2018   | 2019   | 2020   | 2021   | 2022   | 2023   |
|------------------------------|--------|--------|--------|--------|--------|--------|--------|--------|--------|--------|
| New First-Year               | 4,653  | 5,232  | 5,631  | 5,016  | 4,789  | 4,970  | 4,510  | 4,521  | 5,178  | 5,064  |
| Iowa Resident                | 2,190  | 2,456  | 2,840  | 2,898  | 2,792  | 2,765  | 2,602  | 2,702  | 2,777  | 2,657  |
| Non-Resident                 | 2,463  | 2,776  | 2,791  | 2,118  | 1,997  | 2,205  | 1,908  | 1,819  | 2,401  | 2,407  |
| Percent Resident             | 47.1%  | 46.9%  | 50.4%  | 57.8%  | 58.3%  | 55.6%  | 57.7%  | 59.8%  | 53.6%  | 52.5%  |
| New Transfer                 | 1,163  | 1,052  | 1,255  | 1,194  | 1,126  | 1,052  | 962    | 1,052  | 1,039  | 1,090  |
| Iowa Resident                | 851    | 757    | 915    | 876    | 821    | 815    | 737    | 774    | 741    | 772    |
| Non-Resident                 | 312    | 295    | 340    | 318    | 305    | 237    | 225    | 278    | 298    | 318    |
| Percent Resident             | 73.2%  | 72.0%  | 72.9%  | 73.4%  | 72.9%  | 77.5%  | 76.6%  | 73.6%  | 71.3%  | 70.8%  |
| New Off-Campus/New Nondegree | 477    | 851    | 937    | 595    | 275    | 260    | 186    | 182    | 205    | 194    |
| Iowa Resident                | 215    | 408    | 339    | 255    | 173    | 164    | 140    | 134    | 127    | 123    |
| Non-Resident                 | 262    | 443    | 598    | 340    | 102    | 96     | 46     | 48     | 78     | 71     |
| Percent Resident             | 45.1%  | 47.9%  | 36.2%  | 42.9%  | 62.9%  | 63.1%  | 75.3%  | 73.6%  | 62.0%  | 63.4%  |
| Continuing                   | 15,925 | 16,098 | 16,532 | 17,629 | 17,719 | 17,129 | 16,646 | 15,853 | 15,551 | 15,782 |
| Iowa Resident                | 8,836  | 9,097  | 9,167  | 10,086 | 10,826 | 10,829 | 10,483 | 9,894  | 9,692  | 9,554  |
| Non-Resident                 | 7,089  | 7,001  | 7,365  | 7,543  | 6,893  | 6,300  | 6,163  | 5,959  | 5,859  | 6,228  |
| Percent Resident             | 55.5%  | 56.5%  | 55.5%  | 57.2%  | 61.1%  | 63.2%  | 63.0%  | 62.4%  | 62.3%  | 60.5%  |
| All Undergraduates           | 22,218 | 23,233 | 24,355 | 24,434 | 23,909 | 23,411 | 22,304 | 21,608 | 21,973 | 22,130 |
| Iowa Resident                | 12,092 | 12,718 | 13,261 | 14,115 | 14,612 | 14,573 | 13,962 | 13,504 | 13,337 | 13,106 |
| Non-Resident                 | 10,126 | 10,515 | 11,094 | 10,319 | 9,297  | 8,838  | 8,342  | 8,104  | 8,636  | 9,024  |
| Percent Resident             | 54.4%  | 54.7%  | 54.4%  | 57.8%  | 61.1%  | 62.2%  | 62.6%  | 62.5%  | 60.7%  | 59.2%  |