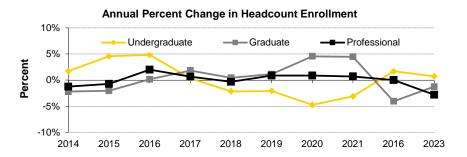

#### Fall Semester Headcount Enrollment by Student Level

| Student Level                | 2014   | 2015   | 2016   | 2017   | 2018   | 2019   | 2020   | 2021   | 2022   | 2023   |
|------------------------------|--------|--------|--------|--------|--------|--------|--------|--------|--------|--------|
| Undergraduate                | 22,218 | 23,233 | 24,355 | 24,434 | 23,909 | 23,411 | 22,304 | 21,608 | 21,973 | 22,130 |
| Freshmen                     | 5,741  | 6,336  | 6,691  | 5,921  | 5,474  | 5,355  | 4,819  | 4,783  | 5,561  | 5,322  |
| Sophomores                   | 4,710  | 4,687  | 5,277  | 5,664  | 5,163  | 5,056  | 5,002  | 4,720  | 4,589  | 5,093  |
| Juniors                      | 5,227  | 5,194  | 5,234  | 5,938  | 6,137  | 5,672  | 5,648  | 5,523  | 5,190  | 5,308  |
| Seniors                      | 5,702  | 5,664  | 5,670  | 5,712  | 6,508  | 6,708  | 6,372  | 6,117  | 6,146  | 5,928  |
| Unclassified                 | 838    | 1,352  | 1,483  | 1,199  | 627    | 620    | 463    | 465    | 487    | 479    |
| Graduate                     | 5,787  | 5,669  | 5,678  | 5,782  | 5,808  | 5,874  | 6,141  | 6,415  | 6,156  | 6,079  |
| Master's                     | 2,656  | 2,606  | 2,652  | 2,829  | 2,848  | 3,066  | 3,485  | 3,663  | 3,492  | 3,363  |
| Doctoral                     | 2,634  | 2,567  | 2,499  | 2,424  | 2,383  | 2,359  | 2,357  | 2,457  | 2,400  | 2,414  |
| PhD                          | 2,202  | 2,125  | 2,039  | 1,965  | 1,928  | 1,889  | 1,864  | 1,914  | 1,844  | 1,854  |
| Professional                 | 315    | 326    | 348    | 341    | 350    | 366    | 370    | 408    | 404    | 407    |
| Other                        | 117    | 116    | 112    | 118    | 105    | 104    | 123    | 135    | 152    | 153    |
| Other                        | 497    | 496    | 527    | 529    | 577    | 449    | 299    | 295    | 264    | 302    |
| Professional                 | 1,812  | 1,799  | 1,835  | 1,847  | 1,841  | 1,857  | 1,873  | 1,886  | 1,886  | 1,833  |
| Dentistry (DDS)              | 328    | 322    | 323    | 329    | 331    | 334    | 327    | 332    | 334    | 325    |
| Law (JD)                     | 392    | 392    | 426    | 419    | 422    | 431    | 474    | 501    | 500    | 492    |
| Medicine (MD)                | 662    | 657    | 658    | 668    | 663    | 666    | 657    | 667    | 663    | 658    |
| Pharmacy (PharmD)            | 430    | 428    | 428    | 431    | 425    | 426    | 415    | 386    | 389    | 358    |
| Total excluding Postgraduate | 29,817 | 30,701 | 31,868 | 32,063 | 31,558 | 31,142 | 30,318 | 29,909 | 30,015 | 30,042 |
| Postgraduate                 | 1,417  | 1,306  | 1,323  | 1,398  | 1,292  | 1,295  | 1,282  | 1,297  | 1,302  | 1,410  |
| Residents                    | 862    | 783    | 822    | 906    | 806    | 823    | 789    | 813    | 824    | 884    |
| Fellows                      | 195    | 176    | 185    | 195    | 195    | 191    | 200    | 206    | 209    | 221    |
| Post-Doctoral                | 360    | 347    | 316    | 297    | 291    | 281    | 293    | 278    | 269    | 305    |
| Total                        | 31,234 | 32,007 | 33,191 | 33,461 | 32,850 | 32,437 | 31,600 | 31,206 | 31,317 | 31,452 |
| Percent Undergraduate        | 71.1%  | 72.6%  | 73.4%  | 73.0%  | 72.8%  | 72.2%  | 70.6%  | 69.2%  | 70.2%  | 70.4%  |
| Percent Graduate             | 18.5%  | 17.7%  | 17.1%  | 17.3%  | 17.7%  | 18.1%  | 19.4%  | 20.6%  | 19.7%  | 19.3%  |
| Percent Professional         | 5.8%   | 5.6%   | 5.5%   | 5.5%   | 5.6%   | 5.7%   | 5.9%   | 6.0%   | 6.0%   | 5.8%   |
| Percent Postgraduate         | 4.5%   | 4.1%   | 4.0%   | 4.2%   | 3.9%   | 4.0%   | 4.1%   | 4.2%   | 4.2%   | 4.5%   |