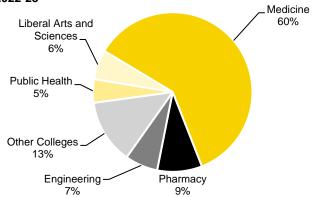

| \$<br>23.2  | \$<br>20.7   |
| Public Health              | \$<br>14.0  | \$<br>17.4  | \$<br>9.8   | \$<br>12.9  | \$<br>10.6  | \$<br>9.3   | \$<br>10.9  | \$<br>14.1  | \$<br>13.0  | \$<br>10.8   |
| Other Administrative Units | \$<br>42.2  | \$<br>37.7  | \$<br>33.8  | \$<br>34.2  | \$<br>22.6  | \$<br>39.3  | \$<br>28.5  | \$<br>69.8  | \$<br>148.6 | \$<br>(32.0) |
| Total                      | \$<br>181.3 | \$<br>211.1 | \$<br>197.6 | \$<br>218.8 | \$<br>174.1 | \$<br>185.3 | \$<br>188.8 | \$<br>271.2 | \$<br>354.8 | \$<br>195.0  |

Source: UI Research Information System (UIRIS)

Note: The negative amount shown in Other Administrative Units in FY23 resulted from a contract timing issue that will be offset in FY24. Other Administrative Units are excluded from the charts below.









#### Fiscal Year 2023 Gross Expenditures by Organization, All Funds

|                                              |          |                                   |        |                   |                | Professional &          |    |                                   |    |                             |          |                             | _        |                          |     |                    |    |                         |
|----------------------------------------------|----------|-----------------------------------|--------|-------------------|----------------|-------------------------|----|-----------------------------------|----|-----------------------------|----------|-----------------------------|----------|--------------------------|-----|----------------