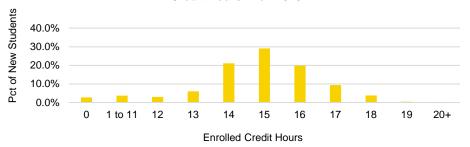

#### Fall Semester Headcount Enrollment by Enrolled Credit Hours

|          | 2013           |              |                |              |              |            |            |                | 2018         |              |                |              |              |            |            |                | 2023         |              |                |              |              |            |            |                |
|----------|----------------|--------------|----------------|--------------|--------------|------------|------------|----------------|--------------|--------------|----------------|--------------|--------------|------------|------------|----------------|--------------|--------------|----------------|--------------|--------------|------------|------------|----------------|
|          |                |              |                |              |              |            |            |                |              |              |                |              |              |            |            |                |              |              |                |              |              |            |            |                |
|          | Ugrad l        | Ugrad not    |                | Grad         | Grad not     |            |            |                | Ugrad        | Ugrad not    |                | Grad         | Grad not     |            |            |                | Ugrad        | Ugrad not    |                | Grad         | Grad not     |            |            |                |
|          |                | degree/      |                | degree/      | degree/      |            |            |                | degree/      | degree/      |                | degree/      | degree/      |            |            |                | degree/      | degree/      |                | degree/      | degree/      |            |            |                |
|          | certificate- c | certificate- | Ugrad          | certificate- | certificate- |            |            |                | certificate- | certificate- | Ugrad          | certificate- | certificate- |            |            |                | certificate- | certificate- | Ugrad          | certificate- | certificate- |            |            |                |
| SCH      |                | seeking      | Total          | seeking      | seeking      | Grad Total | First Prof | Total          | seeking      | seeking      | Total          | seeking      |              | Grad Total | First Prof | Total          | seeking      | seeking      | Total          | seeking      |              | Grad Total |            | Total          |
| 0        | 188            | 15           | 203            | 232          | 20           | 252        | 20         | 475            | 45           | 5            | 50             | 38           | 27           | 65         | 11         | 126            | 31           | 22           | 53             | 14           | 33           | 47         | 10         | 110            |
| 1        | 22             | 17           | 39             | 116          | 9            | 125        | 1          | 165            | 23           | 34           | 57             | 491          | 11           | 502        | 15         | 574            | 12           | 17           | 29             | 462          | 10           | 472        | 3          | 504            |
| 2        | 28             | 10           | 38             | 521          | 11           | 532        | 12         | 582            | 28           | 45           | 73             | 180          | 5            | 185        | 10         | 268            | 16           | 6            | 22             | 180          | 2            | 182        | 5          | 209            |
| 3        | 271            | 164          | 435            | 513          | 225          | 738        | 3          | 1,176          | 293          | 170          | 463            | 770          | 231          | 1,001      | 7          | 1,471          | 179          | 113          | 292            | 701          | 50           | 751        | 12         | 1,055          |
| 4        | 136            | 53           | 189            | 70           | 6            | 76         |            | 267            | 102          | 52           | 154            | 73           | 2            | 75         | 2          | 231            | 69           | 35           | 104            | 74           | 0            | 74         | 7          | 185            |
| 5        | 71             | 24           | 95             | 74           | 2            | 76         |            | 171            | 38           | 13           | 51             | 54           | 3            | 57         | 5          | 113            | 22           | 15           | 37             | 48           | 3            | 51         | 1          | 89             |
| 6        | 469            | 30           | 499            | 656          | 102          | 758        | 6          | 1,263          | 487          | 75           | 562            | 722          | 96           | 818        | 1          | 1,381          | 286          | 19           | 305            | 1,167        | 21           | 1,188      | 3          | 1,496          |
| 7        | 120            | 16           | 136            | 106          | 7            | 113        | 4          | 253            | 100          | 5            | 105            | 68           | 2            | 70         | 1          | 176            | 84           | 14           | 98             | 60           | 0            | 60         | 1          | 159            |
| 8        | 121            | 9            | 130            | 82           | 4            | 86         | 4          | 220            | 127          | 15           | 142            | 80           | 2            | 82         | 2          | 226            | 65           | 5            | 70             | 62           | 0            | 62         | 3          | 135            |
| 9        | 274            | 8            | 282            | 938          | 14           | 952        | 2          | 1,236          | 273          | 13           | 286            | 789          | 14           | 803        | 3          | 1,092          | 229          | 6            | 235            | 936          | /            | 943        | 3          | 1,181          |
| 10       | 144            | 4            | 148            | 374          | 0            | 374        | 10         | 532            | 146          | 2            | 148            | 308          | 1            | 309        | 22         | 479            | 115          | 53           | 168            | 295          | 1            | 296        | 7          | 471            |
| 11       | 178            | 5            | 183            | 186          | 5            | 191        | 19         | 393            | 129          | 1            | 130            | 207          | 2            | 209        | 17         | 356            | 91           | 4            | 95             | 184          | 1            | 185        | 9          | 289            |
| 12       | 2,270          | 78           | 2,348          | 642          | 5            | 647        | 119        | 3,114          | 2606         | 23           | 2,629          | 542          | 1            | 543        | 114        | 3,286          | 2266         | 36           | 2,302          | 628          | 1            | 629        | 89         | 3,020          |
| 13       | 2,049          | 18           | 2,067          | 286          | 2            | 288        | 83         | 2,438          | 2422         | ,            | 2,429          | 270          | 2            | 272        | 72         | 2,773          | 2256         | 18           | 2,274          | 273          | 0            | 273        | 72<br>443  | 2,619          |
| 14       | 3,558<br>4,959 | 41           | 3,599<br>5,004 | 157<br>329   | _            | 160<br>334 | 150<br>326 | 3,909<br>5,664 | 3155<br>5030 | 4            | 3,159<br>5,079 | 145<br>450   | 0            | 145        | 85<br>204  | 3,389<br>5,734 | 2939<br>5305 | 13<br>35     | 2,952          | 113<br>468   | 0            | 113<br>468 | 113<br>123 | 3,178          |
| 15<br>16 | 3,380          | 45<br>10     | 3,390          | 61           | 5            | 62         |            | 3,610          | 3773         | 49<br>19     | 3,792          | 32           | 1            | 451<br>33  | 121        | 3,946          | 4198         | 17           | 5,340<br>4,215 | 88           | 0            | 88         | 300        | 5,931<br>4,603 |
| 17       | 1,657          | 5            | 1,662          | 44           | 0            | 44         | 32         | 1,738          | 2396         | 6            | 2,402          | 12           | 0            | 12         | 65         | 2,479          | 2029         | 7            | 2,036          | 13           | 0            | 13         | 50         | 2,099          |
| 18       | 1,101          | 24           | 1,125          | 35           | 0            | 35         | 225        | 1,735          | 1637         | 24           | 1,661          | 54           | 0            | 54         | 148        | 1,863          | 1199         | 6            | 1,205          | 12           | 0            | 12         | 159        | 1,376          |
| 19       | 159            | 0            | 159            | 7            | 0            | 7          | 28         | 194            | 365          | 2            | 367            | 4            | 0            | 4          | 41         | 412            | 194          | 1            | 195            | 98           | 0            | 98         | 66         | 359            |
| 20       | 62             | 0            | 62             | 64           | 0            | 64         | 414        | 540            | 104          | 0            | 104            | 42           | 0            | 42         | 20         | 166            | 56           | 0            | 56             | 0            | 0            | 0          | 54         | 110            |
| 21       | 30             | 0            | 30             | 3            | 0            | 3          | 55         | 88             | 43           | 0            | 43             | 26           | 0            | 26         | 91         | 160            | 33           | 0            | 33             | 25           | 0            | 25         | 41         | 99             |
| 22       | 8              | 0            | 8              | 0            | 0            | 0          | 16         | 24             | 15           | 0            | 15             | 1            | 0            | 1          | 16         | 32             | 11           | 0            | 11             | 0            | 0            | 0          | 43         | 54             |
| 23       | 5              | 0            | 5              | 0            | 0            | 0          | 8          | 13             | 4            | 0            | 4              | 0            | 0            | 0          | 2          | 6              | 1            | 0            | 1              | 0            | 0            | 0          | 36         | 37             |
| 24+      | 5              | 0            | 5              | 0            | 0            | 0          | 138        | 143            | 4            | 0            | 4              | 49           | 0            | 49         | 766        | 819            | 2            | 0            | 2              | 49           | 0            | 49         | 623        | 674            |
| Total    | 21,265         | 576          | 21,841         | 5,496        | 421          | 5,917      | 1,835      | 29,593         | 23,345       | 564          | 23,909         | 5,407        | 401          | 5,808      | 1,841      | 31,558         | 21,688       | 442          | 22,130         | 5,950        | 129          | 6,079      | 1,833      | 30,042         |
|          | MALIL/D:       |              |                |              |              |            |            |                |              |              |                |              |              |            |            |                |              |              |                |              |              |            |            |                |

Source: MAUI/Registrar's data warehouse (see Note 1).

Note: In fall 2007, 33 Guided Independent Study (GIS) students enrolled in course work for credit and were counted in the enrollment headcounts, but their hours (116 total) were not included in the Credit Hours Report. These students

(29 undergraduates and 4 graduate students) appear in the report above as enrollments for 0 credits hours.

Note: Totals do not include postgraduate students.