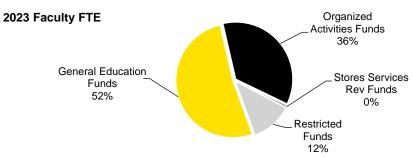

| 36.57          | 56.17                      | 320.88   |
| Agency Funds                  | 0.54     | 0.00         | 0.00           | 0.00                       | 0.54     | 0.25    | 0.00         | 0.00           | 0.00                       | 0.25     |
| P3 Strategic Initiative Funds | 0.00     | 0.00         | 0.00           | 0.00                       | 0.00     | 1.42    | 5.48         | 2.00           | 0.29                       | 9.19     |
| Total                         | 1,127.93 | 366.11       | 565.74         | 483.17                     | 2,542.96 | 993.53  | 330.20       | 913.97         | 508.35                     | 2,746.05 |

Source: November 1 Peoplesoft HR, as reported in ProView. Fall 2021 total faculty FTE includes 0.1 FTE in other funds not shown here.







# **Headcount of Faculty by Faculty Category and Gender**

|                              |         | 2014  | 2015  | 2016  | 2017  | 2018  | 2019  | 2020  | 2021  | 2022  | 2023  |
|------------------------------|---------|-------|-------|-------|-------|-------|-------|-------|-------|-------|-------|
| Tenured                      |         | 1,240 | 1,201 | 1,179 | 1,181 | 1,172 | 1,156 | 1,138 | 1,123 | 1,109 | 1,074 |
|                              | Men     | 869   | 847   | 829   | 823   | 811   | 796   | 778   | 766   | 749   | 726   |
|                              | Women   | 371   | 354   | 350   | 358   | 361   | 360   | 360   | 357   | 360   | 348   |
|                              | % Women | 29.9% | 29.5% | 29.7% | 30.3% | 30.8% | 31.1% | 31.6% | 31.8% | 32.5% | 32.4% |