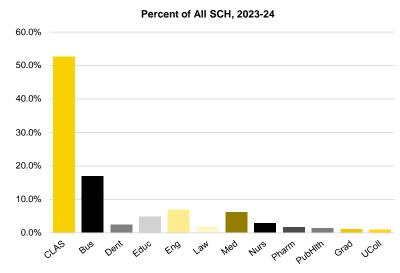

621  | 17,459  | 17,857  | 17,809  | 15,106  | 16,391  | 14,365    |
| Public Health                       | 5,839            | 6,192   | 7,244   | 8,773   | 10,712  | 12,719  | 14,516  | 13,593  | 12,467  | 11,492    |
| Graduate College                    | 8,236            | 7,545   | 7,967   | 8,881   | 8,722   | 9,076   | 9,202   | 8,967   | 8,862   | 9,200     |
| University College                  | 8,590            | 9,142   | 9,581   | 9,268   | 8,850   | 8,164   | 7,858   | 7,506   | 6,903   | 7,583     |
| Source: MAUI/Registrar's data wareh | ouse (see Note 1 | ).      | •       | •       | •       | •       | •       | •       | •       | continued |



## Fiscal Year Student Credit Hours by College of Student's Primary Program of Study and by Student Level, continued











#### Fiscal Year Student Credit Hours by Administrative Home College and by Student Level

| Student Level                        | 2014-15           | 2015-16         | 2016-17          | 2017-18 | 2018-19          | 2019-20 | 2020-21 | 2021-22         | 2022-23     | 2023-24 |
|--------------------------------------|-------------------|-----------------|------------------|---------|------------------|---------|---------|-----------------|-------------|---------|
| Undergraduate                        | 613,664           | 637,427         | 667,937          | 680,569 | 685,141          | 661,358 | 627,465 | 609,146         | 620,770     | 634,563 |
| Liberal Arts & Sciences              | 416,713           | 429,290         | 453,221          | 458,435 | 457,396          | 439,503 | 4