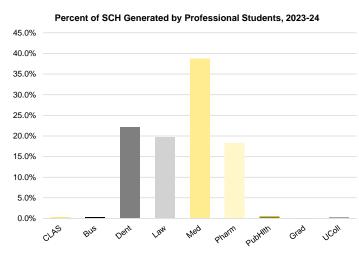

College                   | 21,434            | 30,976          | 32,873           | 32,245  | 31,863           | 33,377  | 24,364  | 28,983          | 33,927      | 32,485  |
| Source: MAUI/Registrar's data wareho | use (see Note 1). | Note: Administr | ative home colle |         | with primary adn |         |         | n course. Where | a course is |         |

Source: MAUI/Registrar's data warehouse (see Note 1). Note: Administrative home college is the college with primary administrative responsibility for a given course. Where a course is cross-listed among multiple departments, in this report the hours are credited to the department that is designated the administrative home.



#### Fiscal Year Student Credit Hours by Administrative Home College and by Student Level, continued











November 1 Faculty FTE by Faculty Category and by Organization

|                                                | 2014     | 2015     | 2016     | 2017     | 2018     | 2019     | 2020     | 2021     | 2022     | 2023      |
|------------------------------------------------|----------|----------|----------|----------|----------|----------|----------|----------|----------|-----------|
| Tenured                                        | 1,127.93 | 1,099.32 | 1,081.04 | 1,081.58 | 1,078.27 | 1,056.78 | 1,053.76 | 1,033.52 | 1,021.82 | 993.53    |
| Office of the President                        | 0.00     | 0.60     | 0.00     | 0.10     | 0.00     | 0.00     | 0.00     | 0.00     | 0.00     | 0.00      |
| Office of the Provost                          | 0.53     | 0.68     | 0.99