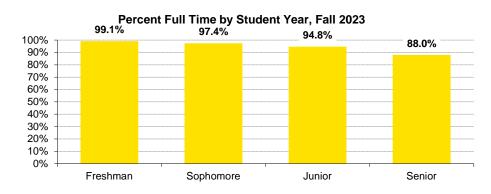

#### Fall Semester Headcount Enrollment by Full Time and Part Time

| Student Level                |           | 2014   | 2015   | 2016   | 2017   | 2018   | 2019   | 2020   | 2021   | 2022   | 2023   |
|------------------------------|-----------|--------|--------|--------|--------|--------|--------|--------|--------|--------|--------|
| Undergraduate                | Full Time | 19,531 | 19,898 | 20,857 | 21,217 | 21,688 | 21,202 | 20,227 | 19,748 | 20,255 | 20,622 |
|                              | Part Time | 2,687  | 3,335  | 3,498  | 3,217  | 2,221  | 2,209  | 2,077  | 1,860  | 1,718  | 1,508  |
| Freshman                     | Full Time | 5,322  | 5,784  | 6,117  | 5,442  | 5,311  | 5,251  | 4,707  | 4,708  | 5,487  | 5,273  |
|                              | Part Time | 419    | 552    | 574    | 479    | 163    | 104    | 112    | 75     | 74     | 49     |
| Sophomore                    | Full Time | 4,473  | 4,443  | 5,010  | 5,369  | 4,940  | 4,821  | 4,784  | 4,559  | 4,437  | 4,963  |
|                              | Part Time | 237    | 244    | 267    | 295    | 223    | 235    | 218    | 161    | 152    | 130    |
| Junior                       | Full Time | 4,807  | 4,771  | 4,798  | 5,462  | 5,734  | 5,268  | 5,233  | 5,143  | 4,886  | 5,030  |
|                              | Part Time | 420    | 423    | 436    | 476    | 403    | 404    | 415    | 380    | 304    | 278    |
| Senior                       | Full Time | 4,748  | 4,700  | 4,743  | 4,788  | 5,556  | 5,727  | 5,412  | 5,223  | 5,310  | 5,214  |
|                              | Part Time | 954    | 964    | 927    | 924    | 952    | 981    | 960    | 894    | 836    | 714    |
| Unclassified                 | Full Time | 181    | 200    | 189    | 156    | 147    | 135    | 91     | 115    | 135    | 142    |
|                              | Part Time | 657    | 1,152  | 1,294  | 1,043  | 480    | 485    | 372    | 350    | 352    | 337    |
| Graduate                     | Full Time | 3,103  | 2,952  | 2,963  | 2,951  | 2,946  | 3,017  | 3,122  | 3,269  | 3,218  | 3,190  |
|                              | Part Time | 2,684  | 2,717  | 2,715  | 2,831  | 2,862  | 2,857  | 3,019  | 3,146  | 2,938  | 2,889  |
| Master's                     | Full Time | 1,701  | 1,640  | 1,615  | 1,603  | 1,562  | 1,669  | 1,793  | 1,866  | 1,863  | 1,790  |
|                              | Part Time | 955    | 966    | 1,037  | 1,226  | 1,286  | 1,397  | 1,692  | 1,797  | 1,629  | 1,573  |
| Doctoral                     | Full Time | 1,373  | 1,287  | 1,323  | 1,317  | 1,356  | 1,297  | 1,295  | 1,359  | 1,326  | 1,366  |
|                              | Part Time | 1,261  | 1,280  | 1,176  | 1,107  | 1,027  | 1,062  | 1,062  | 1,098  | 1,074  | 1,048  |
| Other                        | Full Time | 29     | 25     | 25     | 31     | 28     | 51     | 34     | 44     | 29     | 34     |
|                              | Part Time | 468    | 471    | 502    | 498    | 549    | 398    | 265    | 251    | 235    | 268    |
| Professional                 | Full Time | 1,743  | 1,729  | 1,760  | 1,766  | 1,745  | 1,767  | 1,797  | 1,811  | 1,810  | 1,769  |
|                              | Part Time | 69     | 70     | 75     | 81     | 96     | 90     | 76     | 75     | 76     | 64     |
| Total excluding Postgraduate | Full Time | 24,377 | 24,579 | 25,580 | 25,934 | 26,379 | 25,986 | 25,146 | 24,828 | 25,283 | 25,581 |
|                              | Part Time | 5,440  | 6,122  | 6,288  | 6,129  | 5,179  | 5,156  | 5,172  | 5,081  | 4,732  | 4,461  |
|                              | Total     | 29,817 | 30,701 | 31,868 | 32,063 | 31,558 | 31,142 | 30,318 | 29,909 | 30,015 | 30,042 |
| Postgraduate                 | Full Time | 1,417  | 1,306  | 1,323  | 1,398  | 1,292  | 1,295  | 1,282  | 1,297  | 1,302  | 1,410  |
|                              | Part Time | 0      | 0      | 0      | 0      | 0      | 0      | 0      | 0      | 0      | 0      |
| Total                        | Full Time | 25,794 | 25,885 | 26,903 | 27,332 | 27,671 | 27,281 | 26,428 | 26,125 | 26,585 | 26,991 |
|                              | Part Time | 5,440  | 6,122  | 6,288  | 6,129  | 5,179  | 5,156  | 5,172  | 5,081  | 4,732  | 4,461  |
|                              | Total     | 31,234 | 32,007 | 33,191 | 33,461 | 32,850 | 32,437 | 31,600 | 31,206 | 31,317 | 31,452 |
|                              |           |        |        |        |        |        |        |        |        |        |        |