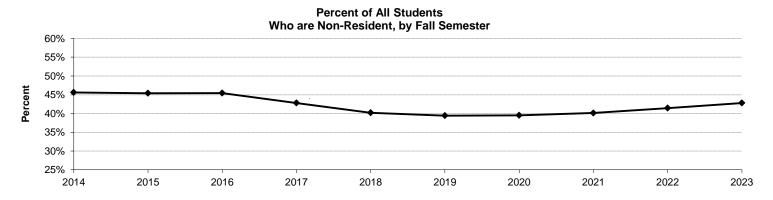

#### Fall Semester Student Headcount Enrollment by Residency - All Students

|                                     | 2014   | 2015   | 2016   | 2017   | 2018   | 2019   | 2020   | 2021   | 2022   | 2023   |
|-------------------------------------|--------|--------|--------|--------|--------|--------|--------|--------|--------|--------|
| Undergraduate                       | 22,218 | 23,233 | 24,355 | 24,434 | 23,909 | 23,411 | 22,304 | 21,608 | 21,973 | 22,130 |
| Iowa Resident                       | 12,092 | 12,718 | 13,261 | 14,115 | 14,612 | 14,573 | 13,962 | 13,504 | 13,337 | 13,106 |
| Non-Resident                        | 10,126 | 10,515 | 11,094 | 10,319 | 9,297  | 8,838  | 8,342  | 8,104  | 8,636  | 9,024  |
| Percent Resident                    | 54.4%  | 54.7%  | 54.4%  | 57.8%  | 61.1%  | 62.2%  | 62.6%  | 62.5%  | 60.7%  | 59.2%  |
| Graduate                            | 5,787  | 5,669  | 5,678  | 5,782  | 5,808  | 5,874  | 6,141  | 6,415  | 6,156  | 6,079  |
| Iowa Resident                       | 2,604  | 2,591  | 2,657  | 2,748  | 2,840  | 2,874  | 2,966  | 3,013  | 2,855  | 2,678  |
| Non-Resident                        | 3,183  | 3,078  | 3,021  | 3,034  | 2,968  | 3,000  | 3,175  | 3,402  | 3,301  | 3,401  |
| Percent Resident                    | 45.0%  | 45.7%  | 46.8%  | 47.5%  | 48.9%  | 48.9%  | 48.3%  | 47.0%  | 46.4%  | 44.1%  |
| Professional                        | 1,812  | 1,799  | 1,835  | 1,847  | 1,841  | 1,857  | 1,873  | 1,886  | 1,886  | 1,833  |
| Iowa Resident                       | 1,169  | 1,143  | 1,137  | 1,155  | 1,175  | 1,179  | 1,179  | 1,140  | 1,116  | 1,101  |
| Non-Resident                        | 643    | 656    | 698    | 692    | 666    | 678    | 694    | 746    | 770    | 732    |
| Percent Resident                    | 64.5%  | 63.5%  | 62.0%  | 62.5%  | 63.8%  | 63.5%  | 62.9%  | 60.4%  | 59.2%  | 60.1%  |
| All Students excluding Postgraduate | 29,817 | 30,701 | 31,868 | 32,063 | 31,558 | 31,142 | 30,318 | 29,909 | 30,015 | 30,042 |
| Iowa Resident                       | 15,865 | 16,452 | 17,055 | 18,018 | 18,627 | 18,626 | 18,107 | 17,657 | 17,308 | 16,885 |
| Non-Resident                        | 13,952 | 14,249 | 14,813 | 14,045 | 12,931 | 12,516 | 12,211 | 12,252 | 12,707 | 13,157 |
| Percent Resident                    | 53.2%  | 53.6%  | 53.5%  | 56.2%  | 59.0%  | 59.8%  | 59.7%  | 59.0%  | 57.7%  | 56.2%  |
| Postgraduate                        | 1,417  | 1,306  | 1,323  | 1,398  | 1,292  | 1,295  | 1,282  | 1,297  | 1,302  | 1,410  |
| Iowa Resident                       | 1,121  | 1,023  | 1,052  | 1,115  | 1,016  | 1,020  | 1,001  | 1,021  | 1,025  | 1,099  |
| Non-Resident                        | 296    | 283    | 271    | 283    | 276    | 275    | 281    | 276    | 277    | 311    |
| Percent Resident                    | 79.1%  | 78.3%  | 79.5%  | 79.8%  | 78.6%  | 78.8%  | 78.1%  | 78.7%  | 78.7%  | 77.9%  |
| All Students                        | 31,234 | 32,007 | 33,191 | 33,461 | 32,850 | 32,437 | 31,600 | 31,206 | 31,317 | 31,452 |
| Iowa Resident                       | 16,986 | 17,475 | 18,107 | 19,133 | 19,643 | 19,646 | 19,108 | 18,678 | 18,333 | 17,984 |
| Non-Resident                        | 14,248 | 14,532 | 15,084 | 14,328 | 13,207 | 12,791 | 12,492 | 12,528 | 12,984 | 13,468 |
| Percent Resident                    | 54.4%  | 54.6%  | 54.6%  | 57.2%  | 59.8%  | 60.6%  | 60.5%  | 59.9%  | 58.5%  | 57.2%  |

Source: MAUI/Registrar's data warehouse (see Note 1)