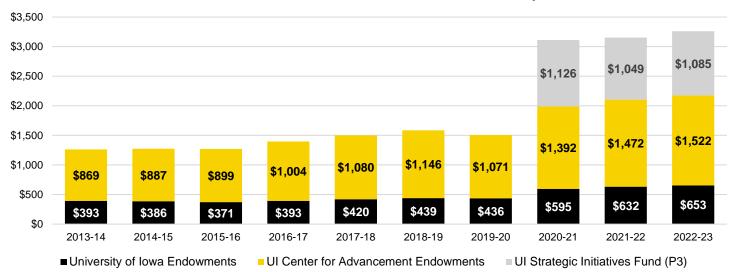

| and Declaration Type                                                     | 6   |
|--------------------------------------------------------------------------|-----|
| RESEARCH                                                                 |     |
| Extramural Awards                                                        |     |
| Federal Research Awards by Agency                                        |     |
| Non-Federal Research Awards by Source                                    |     |
| Technology Transfer                                                      |     |
| Research & Development Expenditures at Public Big Ten Universities       | 69  |
| FINANCE                                                                  | 70  |
| University of Iowa Revenue                                               |     |
| University of Iowa Operating Expenses by Function                        |     |
| University of Iowa General Education Fund Budget - Revenues              |     |
| University of Iowa General Education Fund Budget - Expenditures          |     |
| Academic Year Tuition & Required Fees at Public Big Ten Universities     |     |
| Trends in Academic Year Tuition and Required Fees                        |     |
| Undergraduate Cost of Attendance per Academic Year                       |     |
| Student Financial Aid Awards by Type                                     |     |
| Endowment Pool                                                           |     |
| COLLEGES                                                                 |     |
| Fall Semester Headcount Enrollment by College and by Student Level       |     |
| Degree Program Completions by College                                    |     |
| Alumni by College                                                        |     |
| Fiscal Year Student Credit Hours by College of Student's Primary         |     |
| Program of Study and by Student Level                                    | 86  |
| Fiscal Year Student Credit Hours by Administrative Home College          |     |
| and by Student Level                                                     | 88  |
| November 1 Faculty FTE by Faculty Category and by Organization           |     |
| Headcount of Faculty by Faculty Category and by College                  | 9:  |
| Extramural Awards by College                                             |     |
| Federal Research Awards by College                                       |     |
| Non-Federal Research Awards by College                                   |     |
| Fiscal Year Gross Expenditures by Organization, All Funds                |     |
| Fiscal Year Gross Expenditures by Organization, General Education        |     |
| Funds                                                                    | 99  |
| PROGRAMS                                                                 | 100 |
| Academic Degree Programs Offered                                         |     |
| Fall Semester Enrollment by Objective and Program of Study               |     |
| Number of Degree Programs Completed by Objective and Program of Study    |     |
|                                                                          |     |
| ADDITIONAL FACTS AND FIGURES                                             |     |
| Library Statistics                                                       |     |
| Association of Research Libraries Rankings, University of Iowa Libraries |     |
| Land and Facilities                                                      |     |
| Fall Classroom/Lab Utilization Summary                                   |     |
| PEER COMPARISONS                                                         | 129 |
| INSTITUTIONAL DATA RESOURCES                                             | 132 |
| DEFINITIONS AND TECHNICAL NOTES                                          |     |