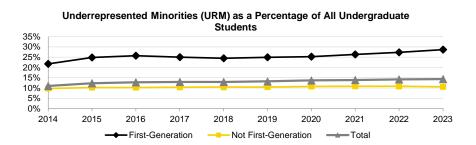

#### Fall Semester Headcount Enrollment by Racial/Ethnic Category

| Student Level                             | 2014   | 2015   | 2016   | 2017   | 2018   | 2019   | 2020   | 2021   | 2022   | 2023   |
|-------------------------------------------|--------|--------|--------|--------|--------|--------|--------|--------|--------|--------|
| Undergraduate                             | 22,218 | 23,233 | 24,355 | 24,434 | 23,909 | 23,411 | 22,304 | 21,608 | 21,973 | 22,130 |
| Domestic                                  |        |        |        |        |        |        |        |        |        |        |
| Hispanic/Latinx                           | 1,411  | 1,664  | 1,815  | 1,824  | 1,824  | 1,841  | 1,830  | 1,826  | 1,947  | 2,010  |
| American Indian or Alaska Native          | 32     | 35     | 39     | 42     | 41     | 48     | 37     | 33     | 31     | 29     |
| Asian                                     | 710    | 868    | 978    | 1,021  | 1,013  | 973    | 1,023  | 1,068  | 1,063  | 1,033  |
| Black or African American                 | 647    | 747    | 814    | 798    | 721    | 686    | 685    | 656    | 663    | 644    |
| Native Hawaiian or Other Pacific Islander | 22     | 23     | 23     | 23     | 20     | 18     | 17     | 16     | 15     | 14     |
| Two or More Races - URM                   | 333    | 399    | 428    | 470    | 488    | 503    | 484    | 470    | 460    | 474    |
| Two or More Races - Non-URM               | 184    | 203    | 250    | 272    | 290    | 300    | 313    | 336    | 362    | 377    |
| White                                     | 15,168 | 15,699 | 16,736 | 17,281 | 17,307 | 17,269 | 16,588 | 16,043 | 16,346 | 16,479 |
| Not Specified/Unknown                     | 1,281  | 1,004  | 798    | 643    | 445    | 517    | 505    | 584    | 671    | 720    |
| International                             | 2,430  | 2,591  | 2,474  | 2,060  | 1,760  | 1,256  | 822    | 576    | 415    | 350    |
| Percent Minority                          | 15.0%  | 17.0%  | 17.8%  | 18.2%  | 18.4%  | 18.7%  | 19.7%  | 20.4%  | 20.7%  | 20.7%  |
| Percent Underrepresented Minority (URM)   | 11.0%  | 12.3%  | 12.8%  | 12.9%  | 12.9%  | 13.2%  | 13.7%  | 13.9%  | 14.2%  | 14.3%  |
| Percent International                     | 10.9%  | 11.2%  | 10.2%  | 8.4%   | 7.4%   | 5.4%   | 3.7%   | 2.7%   | 1.9%   | 1.6%   |
| Graduate                                  | 5,787  | 5,669  | 5,678  | 5,782  | 5,808  | 5,874  | 6,141  | 6,415  | 6,156  | 6,079  |
| Domestic                                  |        |        |        |        |        |        |        |        |        |        |
| Hispanic/Latinx                           | 228    | 229    | 234    | 262    | 292    | 319    | 351    | 393    | 361    | 352    |
| American Indian or Alaska Native          | 13     | 11     | 10     | 10     | 9      | 10     | 13     | 9      | 8      | 7      |
| Asian                                     | 178    | 190    | 222    | 246    | 235    | 244    | 249    | 260    | 236    | 252    |
| Black or African American                 | 152    | 158    | 162    | 170    | 187    | 183    | 208    | 225    | 202    | 202    |
| Native Hawaiian or Other Pacific Islander | 2      | 4      | 4      | 1      | 2      | 1      | 2      | 1      | 3      | 2      |
| Two or More Races - URM                   | 39     | 35     | 43     | 56     | 52     | 67     | 87     | 93     | 91     | 89     |
| Two or More Races - Non-URM               | 42     | 43     | 64     | 67     | 81     | 60     | 68     | 71     | 62     | 66     |
| White                                     | 3,548  | 3,494  | 3,537  | 3,627  | 3,649  | 3,689  | 4,003  | 4,170  | 4,035  | 3,817  |
| Not Specified/Unknown                     | 397    | 357    | 312    | 312    | 321    | 309    | 245    | 206    | 167    | 176    |
| International                             | 1,188  | 1,148  | 1,090  | 1,031  | 980    | 992    | 915    | 987    | 991    | 1,116  |
| Percent Minority                          | 11.3%  | 11.8%  | 13.0%  | 14.0%  | 14.8%  | 15.0%  | 15.9%  | 16.4%  | 15.6%  | 16.0%  |
| Percent Underrepresented Minority (URM)   | 7.5%   | 7.7%   | 8.0%   | 8.6%   | 9.3%   | 9.9%   | 10.8%  | 11.2%  | 10.8%  | 10.7%  |
| Percent International                     | 20.5%  | 20.3%  | 19.2%  | 17.8%  | 16.9%  | 16.9%  | 14.9%  | 15.4%  | 16.1%  | 18.4%  |
| Professional                              | 1,812  | 1,799  | 1,835  | 1,847  | 1,841  | 1,857  | 1,873  | 1,886  | 1,886  | 1,833  |
| Domestic                                  |        |        |        |        |        |        |        |        |        |        |
| Hispanic/Latinx                           | 84     | 86     | 97     | 101    | 107    | 115    | 136    | 151    | 146    | 133    |
| American Indian or Alaska Native          | 5      | 4      | 5      | 5      | 6      | 3      | 2      | 3      | 3      | 4      |
| Asian                                     | 168    | 178    | 176    | 183    | 194    | 205    | 205    | 220    | 232    | 219    |
| Black or African American                 | 53     | 47     | 51     | 57     | 60     | 63     | 61     | 68     | 60     | 45     |
| Native Hawaiian or Other Pacific Islander | 2      | 1      | 1      | 0      | 1      | 1      | 1      | 2      | 2      | 2      |
| Two or More Races - URM                   | 11     | 15     | 17     | 25     | 29     | 30     | 30     | 28     | 29     | 23     |
| Two or More Races - Non-URM               | 18     | 22     | 26     | 32     | 36     | 35     | 37     | 31     | 36     | 44     |
| White                                     | 1,337  | 1,311  | 1,347  | 1,334  | 1,317  | 1,315  | 1,304  | 1,291  | 1,256  | 1,214  |
| Not Specified/Unknown                     | 105    | 99     | 89     | 82     | 60     | 53     | 48     | 41     | 70     | 111    |
| International                             | 29     | 36     | 26     | 28     | 31     | 37     | 49     | 51     | 52     | 38     |
| Percent Minority                          | 18.8%  | 19.6%  | 20.3%  | 21.8%  | 23.5%  | 24.3%  | 25.2%  | 26.7%  | 26.9%  | 25.6%  |
| Percent Underrepresented Minority (URM)   | 8.6%   | 8.5%   | 9.3%   | 10.2%  | 11.0%  | 11.4%  | 12.3%  | 13.4%  | 12.7%  | 11.3%  |
| Percent International                     | 1.6%   | 2.0%   | 1.4%   | 1.5%   | 1.7%   | 2.0%   | 2.6%   | 2.7%   | 2.8%   | 2.1%   |

#### Fall Semester Headcount Enrollment by Racial/Ethnic Category, continued

| Student Level                             | 2014   | 2015   | 2016   | 2017   | 2018   | 2019   | 2020   | 2021   | 2022   | 2023   |
|-------------------------------------------|--------|--------|--------|--------|--------|--------|--------|--------|--------|--------|
| All Students excluding Postgraduate       | 29,817 | 30,701 | 31,868 | 32,063 | 31,558 | 31,142 | 30,318 | 29,909 | 30,015 | 30,042 |
| Domestic                                  |        |        |        |        |        |        |        |        |        |        |
| Hispanic/Latinx                           | 1,723  | 1,979  | 2,146  | 2,187  | 2,223  | 2,275  | 2,317  | 2,370  | 2,454  | 2,495  |
| American Indian or Alaska Native          | 50     | 50     | 54     | 57     | 56     | 61     | 52     | 45     | 42     | 40     |
| Asian                                     | 1,056  | 1,236  | 1,376  | 1,450  | 1,442  | 1,422  | 1,477  | 1,548  | 1,531  | 1,504  |
| Black or African American                 | 852    | 952    | 1,027  | 1,025  | 968    | 932    | 954    | 949    | 925    | 891    |
| Native Hawaiian or Other Pacific Islander | 26     | 28     | 28     | 24     | 23     | 20     | 20     | 19     | 20     | 18     |
| Two or More Races - URM                   | 383    | 449    | 488    | 551    | 569    | 600    | 601    | 591    | 580    | 586    |
| Two or More Races - Non-URM               | 244    | 268    | 340    | 371    | 407    | 395    | 418    | 438    | 460    | 487    |
| White                                     | 20,053 | 20,504 | 21,620 | 22,242 | 22,273 | 22,273 | 21,895 | 21,504 | 21,637 | 21,510 |
| Not Specified/Unknown                     | 1,783  | 1,460  | 1,199  | 1,037  | 826    | 879    | 798    | 831    | 908    | 1,007  |
| International                             | 3,647  | 3,775  | 3,590  | 3,119  | 2,771  | 2,285  | 1,786  | 1,614  | 1,458  | 1,504  |
| Percent Minority                          | 13.9%  | 15.5%  | 16.4%  | 16.9%  | 17.3%  | 17.6%  | 18.5%  | 19.1%  | 19.2%  | 19.1%  |
| Percent Underrepresented Minority (URM)   | 9.7%   | 10.8%  | 11.3%  | 11.5%  | 11.7%  | 12.0%  | 12.5%  | 12.7%  | 12.8%  | 12.8%  |
| Percent International                     | 11.7%  | 11.8%  | 10.8%  | 9.3%   | 8.4%   | 7.0%   | 5.7%   | 5.2%   | 4.7%   | 4.8%   |
| Postgraduate                              | 1,417  | 1,306  | 1,323  | 1,398  | 1,292  | 1,295  | 1,282  | 1,297  | 1,302  | 1,410  |
| Domestic                                  |        |        |        |        |        |        |        |        |        |        |
| Hispanic/Latinx                           | 22     | 16     | 18     | 18     | 18     | 18     | 18     | 24     | 27     | 30     |
| American Indian or Alaska Native          | 1      | 1      | 1      | 1      | 1      | 0      | 1      | 1      | 1      | 1      |
| Asian                                     | 42     | 40     | 44     | 39     | 42     | 41     | 38     | 49     | 45     | 51     |
| Black or African American                 | 17     | 10     | 7      | 9      | 9      | 8      | 8      | 8      | 8      | 11     |
| Native Hawaiian or Other Pacific Islander | 0      | 0      | 0      | 0      | 0      | 0      | 0      | 0      | 0      | 0      |
| Two or More Races - URM                   | 2      | 1      | 2      | 2      | 3      | 2      | 2      | 3      | 3      | 5      |
| Two or More Races - Non-URM               | 1      | 0      | 4      | 3      | 4      | 3      | 6      | 4      | 6      | 5      |
| White                                     | 471    | 388    | 363    | 364    | 324    | 325    | 336    | 339    | 347    | 370    |
| Not Specified/Unknown                     | 565    | 567    | 613    | 679    | 615    | 623    | 592    | 593    | 588    | 626    |
| International                             | 296    | 283    | 271    | 283    | 276    | 275    | 281    | 276    | 277    | 311    |
| Percent Minority                          | 6.0%   | 5.2%   | 5.7%   | 5.2%   | 6.0%   | 5.6%   | 5.7%   | 6.9%   | 6.9%   | 7.3%   |
| Percent Underrepresented Minority (URM)   | 3.0%   | 2.1%   | 2.1%   | 2.1%   | 2.4%   | 2.2%   | 2.3%   | 2.8%   | 3.0%   | 3.3%   |
| Percent International                     | 20.9%  | 21.7%  | 20.5%  | 20.2%  | 21.4%  | 21.2%  | 21.9%  | 21.3%  | 21.3%  | 22.1%  |

#### Fall Semester Headcount Enrollment by Racial/Ethnic Category, continued

| Student Level                             | 2014   | 2015   | 2016   | 2017   | 2018   | 2019   | 2020   | 2021   | 2022   | 2023   |
|-------------------------------------------|--------|--------|--------|--------|--------|--------|--------|--------|--------|--------|
| All Students                              | 31,234 | 32,007 | 33,191 | 33,461 | 32,850 | 32,437 | 31,600 | 31,206 | 31,317 | 31,452 |
| Domestic                                  |        |        |        |        |        |        |        |        |        |        |
| Hispanic/Latinx                           | 1,745  | 1,995  | 2,164  | 2,205  | 2,241  | 2,293  | 2,335  | 2,394  | 2,481  | 2,525  |
| American Indian or Alaska Native          | 51     | 51     | 55     | 58     | 57     | 61     | 53     | 46     | 43     | 41     |
| Asian                                     | 1,098  | 1,276  | 1,420  | 1,489  | 1,484  | 1,463  | 1,515  | 1,597  | 1,576  | 1,555  |
| Black or African American                 | 869    | 962    | 1,034  | 1,034  | 977    | 940    | 962    | 957    | 933    | 902    |
| Native Hawaiian or Other Pacific Islander | 26     | 28     | 28     | 24     | 23     | 20     | 20     | 19     | 20     | 18     |
| Two or More Races - URM                   | 385    | 450    | 490    | 553    | 572    | 602    | 603    | 594    | 583    | 591    |
| Two or More Races - Non-URM               | 245    | 268    | 344    | 374    | 411    | 398    | 424    | 442    | 466    | 492    |
| White                                     | 20,524 | 20,892 | 21,983 | 22,606 | 22,597 | 22,598 | 22,231 | 21,843 | 21,984 | 21,880 |
| Not Specified/Unknown                     | 2,348  | 2,027  | 1,812  | 1,716  | 1,441  | 1,502  | 1,390  | 1,424  | 1,496  | 1,633  |
| International                             | 3,943  | 4,058  | 3,861  | 3,402  | 3,047  | 2,560  | 2,067  | 1,890  | 1,735  | 1,815  |
| Percent Minority                          | 14.1%  | 15.7%  | 16.7%  | 17.1%  | 17.5%  | 17.8%  | 18.7%  | 19.4%  | 19.5%  | 19.5%  |
| Percent Underrepresented Minority (URM)   | 9.8%   | 10.9%  | 11.4%  | 11.6%  | 11.8%  | 12.1%  | 12.6%  | 12.9%  | 13.0%  | 13.0%  |
| Percent International                     | 12.6%  | 12.7%  | 11.6%  | 10.2%  | 9.3%   | 7.9%   | 6.5%   | 6.1%   | 5.5%   | 5.8%   |

Source: MAUI/Registrar's data warehouse (see Note 1).

Note: "Underrepresented Minority" (URM) includes Hispanic/Latinx, American Indian or Alaskan Native, Black or African American, Native Hawaiian or Other Pacific Islander, and Two or More Races (where at least one race is included in the preceding list).