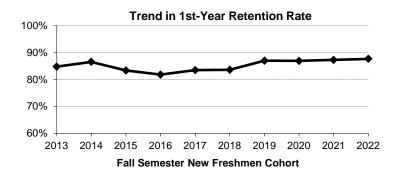

## **IOWA** Students

| Fall Semester Headcount Enrollment by Student Level                       | 6  |
|---------------------------------------------------------------------------|----|
| Fall Semester Headcount Enrollment by Gender                              |    |
| Fall Semester Headcount Enrollment by Racial/Ethnic Category              | 10 |
| Fall Semester Headcount Enrollment by Residency                           |    |
| Undergraduate Students                                                    | 14 |
| Graduate Students                                                         | 15 |
| Professional and Postgraduate Students                                    | 16 |
| Fall Semester Headcount Enrollment by Geographic Origin                   |    |
| Fall Semester Headcount Enrollment by Full Time and Part Time             |    |
| Fall Semester Headcount Enrollment by Enrolled Credit Hours               |    |
| Fall Semester Headcount Enrollment by Age                                 | 21 |
| Fall Semester Undergraduate Headcount Enrollment by First Generation      |    |
| Status and Gender                                                         | 23 |
| Fall Semester Undergraduate Headcount Enrollment by First Generation      |    |
| Status and Racial/Ethnic Category                                         | 24 |
| Fall Semester Headcount – New Students                                    | 25 |
| Fall Semester Headcount – New First-Year Students                         | 26 |
| Fall Semester Student FTE by Student Level                                | 30 |
| Headcount of Fall Semester New Freshmen Applicants                        | 32 |
| Retention and Graduation Rates of New First Time Full Time Students       |    |
| By Fall Semester Entrance Cohort                                          | 33 |
| By Residency and Fall Semester Entrance Cohort                            | 34 |
| By Gender and Fall Semester Entrance Cohort                               | 35 |
| By Minority Status and Fall Semester Entrance Cohort                      | 36 |
| By Underrepresented Minority Status and Fall Semester Entrance Cohort     | 37 |
| By Race/Ethnicity and Fall Semester Entrance Cohort                       | 38 |
| By First-Generation Status and Fall Semester Entrance Cohort              |    |
| By Title IV Financial Aid Participation and Fall Semester Entrance Cohort | 40 |
| Number of Degree Programs Completed by Student Level                      | 41 |
| Number of Degree Programs Completed by Gender and by Student Level        |    |
| Five Largest Majors by Degrees Conferred                                  | 43 |
| Distribution of Alumni by State                                           | 44 |