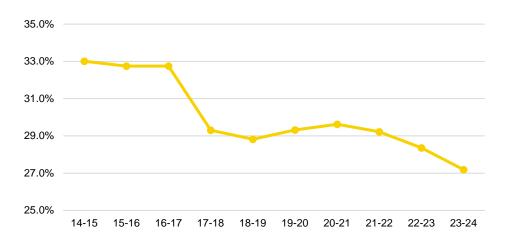

#### **Number of New Freshman Applicants**

### 30,000 28,000 24,000 22,000 18,000 16,000 12,000 2014 2015 2016 2017 2018 2019 2020 2021 2022 2023 Fall Semester