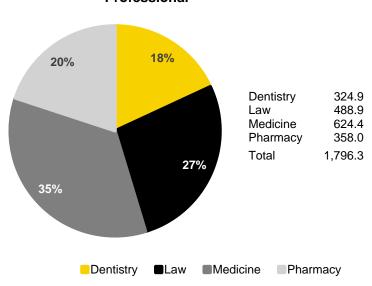

#### **Fall 2023 Headcount Enrollment**

#### **Professional** 18% 20% 325 Dentistry 492 Law Medicine 658 Pharmacy 358 Total 1,833 27% 36% ■Dentistry (DDS) ■Medicine (MD) ■Law (JD) ■Pharmacy (PharmD)