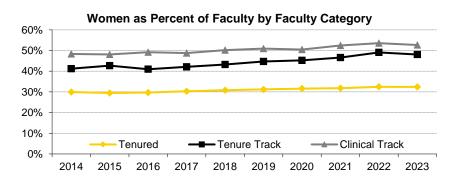

| Women   | 1,422 | 1,476 | 1,560 | 1,530 | 1,581 | 1,617 | 1,551 | 1,617 | 1,627 | 1,676 |
|                              | % Women | 47.1% | 48.4% | 50.1% | 49.9% | 51.1% | 51.1% | 50.2% | 51.2% | 51.4% | 52.9% |
| Total Faculty                |         | 5,349 | 5,394 | 5,472 | 5,689 | 5,837 | 5,975 | 5,904 | 5,988 | 5,972 | 6,015 |
|                              | Men     | 3,061 | 3,037 | 3,014 | 3,086 | 3,101 | 3,146 | 3,136 | 3,119 | 3,074 | 3,064 |
|                              | Women   | 2,288 | 2,357 | 2,458 | 2,603 | 2,736 | 2,829 | 2,768 | 2,869 | 2,898 | 2,951 |
|                              | % Women | 42.8% | 43.7% | 44.9% | 45.8% | 46.9% | 47.3% | 46.9% | 47.9% | 48.5% | 49.1% |

Source: November 1 Faculty Status and PeopleSoft HR, as reported in the Tenure Report







# Headcount of Faculty by Faculty Category, Rank, and Gender

|                      | 2014  | 2015  | 2016  | 2017  | 2018  | 2019  | 2020  | 2021  | 2022  | 2023  |
|----------------------|-------|-------|-------|-------|-------|-------|-------|-------|-------|-------|
| Tenured/Tenure Track | 1,616 | 1,564 | 1,528 | 1,516 | 1,496 | 1,485 | 1,463 | 1,447 | 1,437 | 1,407 |
| Professor            | 777   | 759   | 748   | 752   | 737   | 724   | 705   | 698   | 683   | 677   |
| Men                  | 592   | 580   | 575   | 570   | 555   | 538   | 522   | 513   | 491   | 490   |
| Women                | 185   | 179   | 173   | 182   | 182   | 186   | 183   | 185   | 192   | 187   |
| % Women              | 23.8% | 23.6% | 23.1% | 24.2% | 24.7% | 25.7% | 26.0% | 26.5% | 28.1% | 27.6% |