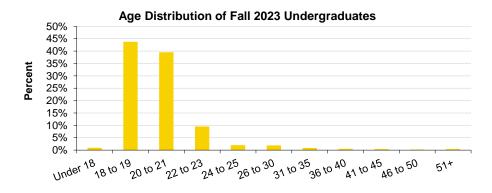

#### **Fall Semester Headcount Enrollment by Age**

|          | Undergraduate |        |        |        |        |        |        |        |        |        |  |  |  |  |
|----------|---------------|--------|--------|--------|--------|--------|--------|--------|--------|--------|--|--|--|--|
| Age      | 2014          | 2015   | 2016   | 2017   | 2018   | 2019   | 2020   | 2021   | 2022   | 2023   |  |  |  |  |
| Under 18 | 416           | 726    | 876    | 640    | 267    | 225    | 222    | 245    | 225    | 204    |  |  |  |  |
| 18 to 19 | 8,346         | 9,018  | 10,013 | 9,732  | 9,069  | 8,935  | 8,700  | 8,430  | 9,220  | 9,683  |  |  |  |  |
| 20 to 21 | 8,503         | 8,514  | 8,556  | 9,193  | 9,788  | 9,503  | 8,911  | 8,851  | 8,743  | 8,746  |  |  |  |  |
| 22 to 23 | 2,821         | 2,734  | 2,635  | 2,639  | 2,799  | 2,865  | 2,783  | 2,462  | 2,287  | 2,115  |  |  |  |  |
| 24 to 25 | 630           | 662    | 707    | 672    | 571    | 587    | 602    | 566    | 510    | 439    |  |  |  |  |
| 26 to 30 | 658           | 697    | 686    | 680    | 600    | 546    | 515    | 486    | 438    | 418    |  |  |  |  |
| 31 to 35 | 336           | 360    | 354    | 355    | 298    | 271    | 216    | 197    | 186    | 182    |  |  |  |  |
| 36 to 40 | 195           | 181    | 199    | 214    | 163    | 160    | 118    | 120    | 120    | 111    |  |  |  |  |
| 41 to 45 | 115           | 128    | 132    | 121    | 115    | 105    | 73     | 78     | 97     | 92     |  |  |  |  |
| 46 to 50 | 92            | 84     | 86     | 76     | 90     | 69     | 72     | 71     | 57     | 51     |  |  |  |  |
| 51+      | 106           | 129    | 110    | 111    | 149    | 145    | 92     | 102    | 90     | 88     |  |  |  |  |
| Unknown  | 0             | 0      | 1      | 1      | 0      | 0      | 0      | 0      | 0      | 1      |  |  |  |  |
| Total    | 22,218        | 23,233 | 24,355 | 24,434 | 23,909 | 23,411 | 22,304 | 21,608 | 21,973 | 22,130 |  |  |  |  |
| Average  | 21.0          | 20.9   | 20.7   | 20.8   | 20.9   | 20.9   | 20.7   | 20.7   | 20.5   | 20.5   |  |  |  |  |