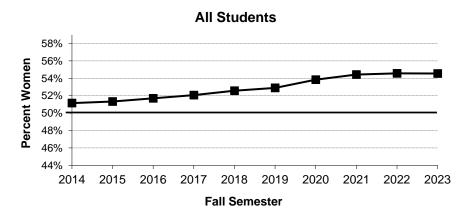

#### Fall Semester Headcount Enrollment by Gender

| Student   | Level                      | 2014   | 2015   | 2016   | 2017   | 2018   | 2019   | 2020   | 2021   | 2022   | 2023   |
|-----------|----------------------------|--------|--------|--------|--------|--------|--------|--------|--------|--------|--------|
| Undergra  | aduate                     | 22,218 | 23,233 | 24,355 | 24,434 | 23,909 | 23,411 | 22,304 | 21,608 | 21,973 | 22,130 |
|           | Men                        | 10,710 | 11,150 | 11,516 | 11,480 | 11,101 | 10,750 | 10,060 | 9,516  | 9,559  | 9,608  |
|           | Women                      | 11,498 | 12,063 | 12,793 | 12,905 | 12,753 | 12,566 | 12,177 | 11,984 | 12,213 | 12,283 |
|           | Prefer Not to Answer/Other | 10     | 20     | 46     | 49     | 55     | 95     | 67     | 108    | 201    | 239    |
|           | Percent Women              | 51.8%  | 51.9%  | 52.5%  | 52.8%  | 53.3%  | 53.7%  | 54.6%  | 55.5%  | 55.6%  | 55.5%  |
| Graduate  | e                          | 5,787  | 5,669  | 5,678  | 5,782  | 5,808  | 5,874  | 6,141  | 6,415  | 6,156  | 6,079  |
|           | Men                        | 2,784  | 2,751  | 2,774  | 2,768  | 2,718  | 2,741  | 2,803  | 2,922  | 2,777  | 2,749  |
|           | Women                      | 3,003  | 2,913  | 2,894  | 2,990  | 3,066  | 3,104  | 3,304  | 3,450  | 3,325  | 3,278  |
|           | Prefer Not to Answer/Other | 0      | 5      | 10     | 24     | 24     | 29     | 34     | 43     | 54     | 52     |
|           | Percent Women              | 51.9%  | 51.4%  | 51.0%  | 51.7%  | 52.8%  | 52.8%  | 53.8%  | 53.8%  | 54.0%  | 53.9%  |
| Professi  | onal                       | 1,812  | 1,799  | 1,835  | 1,847  | 1,841  | 1,857  | 1,873  | 1,886  | 1,886  | 1,833  |
|           | Men                        | 921    | 905    | 926    | 914    | 918    | 907    | 880    | 881    | 840    | 825    |
|           | Women                      | 891    | 892    | 904    | 929    | 919    | 947    | 989    | 995    | 991    | 956    |
|           | Prefer Not to Answer/Other | 0      | 2      | 5      | 4      | 4      | 3      | 4      | 10     | 55     | 52     |
|           | Percent Women              | 49.2%  | 49.6%  | 49.3%  | 50.3%  | 49.9%  | 51.0%  | 52.8%  | 52.8%  | 52.5%  | 52.2%  |
| Total exc | cluding Postgraduate       | 29,817 | 30,701 | 31,868 | 32,063 | 31,558 | 31,142 | 30,318 | 29,909 | 30,015 | 30,042 |
|           | Men                        | 14,415 | 14,806 | 15,216 | 15,162 | 14,737 | 14,398 | 13,743 | 13,319 | 13,176 | 13,182 |
|           | Women                      | 15,392 | 15,868 | 16,591 | 16,824 | 16,738 | 16,617 | 16,470 | 16,429 | 16,529 | 16,517 |
|           | Prefer Not to Answer/Other | 10     | 27     | 61     | 77     | 83     | 127    | 105    | 161    | 310    | 343    |
|           | Percent Women              | 51.6%  | 51.7%  | 52.1%  | 52.5%  | 53.0%  | 53.4%  | 54.3%  | 54.9%  | 55.1%  | 55.0%  |
| Postgrad  | duate                      | 1,417  | 1,306  | 1,323  | 1,398  | 1,292  | 1,295  | 1,282  | 1,297  | 1,302  | 1,410  |
|           | Men                        | 831    | 745    | 754    | 799    | 760    | 755    | 739    | 741    | 742    | 772    |
|           | Women                      | 586    | 561    | 569    | 599    | 532    | 540    | 543    | 556    | 560    | 638    |
|           | Prefer Not to Answer/Other | 0      | 0      | 0      | 0      | 0      | 0      | 0      | 0      | 0      | 0      |
|           | Percent Women              | 41.4%  | 43.0%  | 43.0%  | 42.8%  | 41.2%  | 41.7%  | 42.4%  | 42.9%  | 43.0%  | 45.2%  |
| Total     |                            | 31,234 | 32,007 | 33,191 | 33,461 | 32,850 | 32,437 | 31,600 | 31,206 | 31,317 | 31,452 |
|           | Men                        | 15,246 | 15,551 | 15,970 | 15,961 | 15,497 | 15,153 | 14,482 | 14,060 | 13,918 | 13,954 |
|           | Women                      | 15,978 | 16,429 | 17,160 | 17,423 | 17,270 | 17,157 | 17,013 | 16,985 | 17,089 | 17,155 |
|           | Prefer Not to Answer/Other | 10     | 27     | 61     | 77     | 83     | 127    | 105    | 161    | 310    | 343    |
|           | Percent Women              | 51.2%  | 51.3%  | 51.7%  | 52.1%  | 52.6%  | 52.9%  | 53.8%  | 54.4%  | 54.6%  | 54.5%  |

Source: MAUI/Registrar's data warehouse (see Note 1).

Note: "Prefer Not to Answer/Other" includes all students who chose not to identify their sex as either male or female, whether by selecting "transgender" (or not reporting) in fall 2013 through fall 2015, or by selecting "prefer not to answer" starting in fall 2016. See Note 5 regarding change in gender reporting effective 2016.