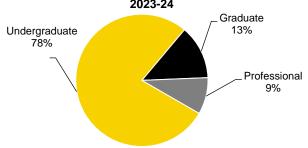

16,945  | 14,400  | 15,734  | 13,671  |
| Postgraduate      | 0       | 0       | 0       | 0       | 0       | 0       | 0       | 0       | 0       | 0       |
| Total             | 787,490 | 806,083 | 840,968 | 854,397 | 860,712 | 839,659 | 811,945 | 797,942 | 807,302 | 815,760 |

Source: MAUI/Registrar's data warehouse (see Note 1); enrollment and credit hour data as of census date each session.

Note: The fiscal year includes the summer, fall, winter, and spring semesters (e.g., 2017-18 includes summer 2017, fall 2017, winter 2017-18, spring 2018).

See Note 6 regarding the removal from the totals, in all years, of credit hours generated by students who withdrew between the first day of the session and the official census date.

### **Student Credit Hours by Student Level** 2023-24



### Student Credit Hours as a Percent of 2014-15 Level





# Fiscal Year Student Credit Hours by Section Type and Primary Instructor Category

| Section Type/        |         |         |         |         |         |         |         |         |         |         |
|----------------------|---------|---------|---------|---------|---------|---------|---------|---------|---------|---------|
| Instructor Type      | 2014-15 | 2015-16 | 2016-17 | 2017-18 | 2018-19 | 2019-20 | 2020-21 | 2021-22 | 2022-23 | 2023-24 |
| Stand-alone          | 552,415 | 567,640 | 590,687 | 598,612 | 607,534 | 593,903 | 564,357 | 558,025 | 566,170 | 568,563 |
| Tenured/Tenure Track | 193,515 | 189,682 | 190,529 | 183,743 | 180,288 | 166,350 | 169,974 | 164,398 | 166,004 | 157,333 |
| Non-Tenure Track     | 275,