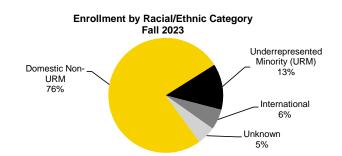

#### Fall Semester Headcount Enrollment by Racial/Ethnic Category

| Student Level                             | 2014   | 2015   | 2016   | 2017   | 2018   | 2019   | 2020   | 2021   | 2022   | 2023   |
|-------------------------------------------|--------|--------|--------|--------|--------|--------|--------|--------|--------|--------|
| Undergraduate                             | 22,218 | 23,233 | 24,355 | 24,434 | 23,909 | 23,411 | 22,304 | 21,608 | 21,973 | 22,130 |
| Domestic                                  |        |        |        |        |        |        |        |        |        |        |
| Hispanic/Latinx                           | 1,411  | 1,664  | 1,815  | 1,824  | 1,824  | 1,841  | 1,830  | 1,826  | 1,947  | 2,010  |
| American Indian or Alaska Native          | 32     | 35     | 39     | 42     | 41     | 48     | 37     | 33     | 31     | 29     |
| Asian                                     | 710    | 868    | 978    | 1,021  | 1,013  | 973    | 1,023  | 1,068  | 1,063  | 1,033  |
| Black or African American                 | 647    | 747    | 814    | 798    | 721    | 686    | 685    | 656    | 663    | 644    |
| Native Hawaiian or Other Pacific Islander | 22     | 23     | 23     | 23     | 20     | 18     | 17     | 16     | 15     | 14     |
| Two or More Races - URM                   | 333    | 399    | 428    | 470    | 488    | 503    | 484    | 470    | 460    | 474    |
| Two or More Races - Non-URM               | 184    | 203    | 250    | 272    | 290    | 300    | 313    | 336    | 362    | 377    |
| White                                     | 15,168 | 15,699 | 16,736 | 17,281 | 17,307 | 17,269 | 16,588 | 16,043 | 16,346 | 16,479 |
| Not Specified/Unknown                     | 1,281  | 1,004  | 798    | 643    | 445    | 517    | 505    | 584    | 671    | 720    |
| International                             | 2,430  | 2,591  | 2,474  | 2,060  | 1,760  | 1,256  | 822    | 576    | 415    | 350    |
| Percent Minority                          | 15.0%  | 17.0%  | 17.8%  | 18.2%  | 18.4%  | 18.7%  | 19.7%  | 20.4%  | 20.7%  | 20.7%  |
| Percent Underrepresented Minority (URM)   | 11.0%  | 12.3%  | 12.8%  | 12.9%  | 12.9%  | 13.2%  | 13.7%  | 13.9%  | 14.2%  | 14.3%  |
| Percent International                     | 10.9%  | 11.2%  | 10.2%  | 8.4%   | 7.4%   | 5.4%   | 3.7%   | 2.7%   | 1.9%   | 1.6%   |
| Graduate                                  | 5,787  | 5,669  | 5,678  | 5,782  | 5,808  | 5,874  | 6,141  | 6,415  | 6,156  | 6,079  |
| Domestic                                  |        |        |        |        |        |        |        |        |        |        |
| Hispanic/Latinx                           | 228    | 229    | 234    | 262    | 292    | 319    | 351    | 393    | 361    | 352    |
| American Indian or Alaska Native          | 13     | 11     | 10     | 10     | 9      | 10     | 13     | 9      | 8      | 7      |
| Asian                                     | 178    | 190    | 222    | 246    | 235    | 244    | 249    | 260    | 236    | 252    |
| Black or African American                 | 152    | 158    | 162    | 170    | 187    | 183    | 208    | 225    | 202    | 202    |
| Native Hawaiian or Other Pacific Islander | 2      | 4      | 4      | 1      | 2      | 1      | 2      | 1      | 3      | 2      |
| Two or More Races - URM                   | 39     | 35     | 43     | 56     | 52     | 67     | 87     | 93     | 91     | 89     |
| Two or More Races - Non-URM               | 42     | 43     | 64     | 67     | 81     | 60     | 68     | 71     | 62     | 66     |
| White                                     | 3,548  | 3,494  | 3,537  | 3,627  | 3,649  | 3,689  | 4,003  | 4,170  | 4,035  | 3,817  |
| Not Specified/Unknown                     | 397    | 357    | 312    | 312    | 321    | 309    | 245    | 206    | 167    | 176    |
| International                             | 1,188  | 1,148  | 1,090  | 1,031  | 980    | 992    | 915    | 987    | 991    | 1,116  |
| Percent Minority                          | 11.3%  | 11.8%  | 13.0%  | 14.0%  | 14.8%  | 15.0%  | 15.9%  | 16.4%  | 15.6%  | 16.0%  |
| Percent Underrepresented Minority (URM)   | 7.5%   | 7.7%   | 8.0%   | 8.6%   | 9.3%   | 9.9%   | 10.8%  | 11.2%  | 10.8%  | 10.7%  |
| Percent International                     | 20.5%  | 20.3%  | 19.2%  | 17.8%  | 16.9%  | 16.9%  | 14.9%  | 15.4%  | 16.1%  | 18.4%  |
| Professional                              | 1,812  | 1,799  | 1,835  | 1,847  | 1,841  | 1,857  | 1,873  | 1,886  | 1,886  | 1,833  |
| Domestic                                  |        |        |        |        |        |        |        |        |        |        |
| Hispanic/Latinx                           | 84     | 86     | 97     | 101    | 107    | 115    | 136    | 151    | 146    | 133    |
| American Indian or Alaska Native          | 5      | 4      | 5      | 5      | 6      | 3      | 2      | 3      | 3      | 4      |
| Asian                                     | 168    | 178    | 176    | 183    | 194    | 205    | 205    | 220    | 232    | 219    |
| Black or African American                 | 53     | 47     | 51     | 57     | 60     | 63     | 61     | 68     | 60     | 45     |
| Native Hawaiian or Other Pacific Islander | 2      | 1      | 1      | 0      | 1      | 1      | 1      | 2      | 2      | 2      |
| Two or More Races - URM                   | 11     | 15     | 17     | 25     | 29     | 30     | 30     | 28     | 29     | 23     |
| Two or More Races - Non-URM               | 18     | 22     | 26     | 32     | 36     | 35     | 37     | 31     | 36     | 44     |
| White                                     | 1,337  | 1,311  | 1,347  | 1,334  | 1,317  | 1,315  | 1,304  | 1,291  | 1,256  | 1,214  |
| Not Specified/Unknown                     | 105    | 99     | 89     | 82     | 60     | 53     | 48     | 41     | 70     | 111    |
| International                             | 29     | 36     | 26     | 28     | 31     | 37     | 49     | 51     | 52     | 38     |
| Percent Minority                          | 18.8%  | 19.6%  | 20.3%  | 21.8%  | 23.5%  | 24.3%  | 25.2%  | 26.7%  | 26.9%  | 25.6%  |
| Percent Underrepresented Minority (URM)   | 8.6%   | 8.5%   | 9.3%   | 10.2%  | 11.0%  | 11.4%  | 12.3%  | 13.4%  | 12.7%  | 11.3%  |
| Percent International                     | 1.6%   | 2.0%   | 1.4%   | 1.5%   | 1.7%   | 2.0%   | 2.6%   | 2.7%   | 2.8%   | 2.1%   |

#### Fall Semester Headcount Enrollment by Racial/Ethnic Category, continued

| Student Level                             | 2014   | 2015   | 2016   | 2017   | 2018   | 2019   | 2020   | 2021   | 2022   | 2023   |
|-------------------------------------------|--------|--------|--------|--------|--------|--------|--------|--------|--------|--------|
| All Students excluding Postgraduate       | 29,817 | 30,701 | 31,868 | 32,063 | 31,558 | 31,142 | 30,318 | 29,909 | 30,015 | 30,042 |
| Domestic                                  |        |        |        |        |        |        |        |        |        |        |
| Hispanic/Latinx                           | 1,723  | 1,979  | 2,146  | 2,187  | 2,223  | 2,275  | 2,317  | 2,370  | 2,454  | 2,495  |
| American Indian or Alaska Native          | 50     | 50     | 54     | 57     | 56     | 61     | 52     | 45     | 42     | 40     |
| Asian                                     | 1,056  | 1,236  | 1,376  | 1,450  | 1,442  | 1,422  | 1,477  | 1,548  | 1,531  | 1,504  |
| Black or African American                 | 852    | 952    | 1,027  | 1,025  | 968    | 932    | 954    | 949    | 925    | 891    |
| Native Hawaiian or Other Pacific Islander | 26     | 28     | 28     | 24     | 23     | 20     | 20     | 19     | 20     | 18     |
| Two or More Races - URM                   | 383    | 449    | 488    | 551    | 569    | 600    | 601    | 591    | 580    | 586    |
| Two or More Races - Non-URM               | 244    | 268    | 340    | 371    | 407    | 395    | 418    | 438    | 460    | 487    |
| White                                     | 20,053 | 20,504 | 21,620 | 22,242 | 22,273 | 22,273 | 21,895 | 21,504 | 21,637 | 21,510 |
| Not Specified/Unknown                     | 1,783  | 1,460  | 1,199  | 1,037  | 826    | 879    | 798    | 831    | 908    | 1,007  |
| International                             | 3,647  | 3,775  | 3,590  | 3,119  | 2,771  | 2,285  | 1,786  | 1,614  | 1,458  | 1,504  |
| Percent Minority                          | 13.9%  | 15.5%  | 16.4%  | 16.9%  | 17.3%  | 17.6%  | 18.5%  | 19.1%  | 19.2%  | 19.1%  |
| Percent Underrepresented Minority (URM)   | 9.7%   | 10.8%  | 11.3%  | 11.5%  | 11.7%  | 12.0%  | 12.5%  | 12.7%  | 12.8%  | 12.8%  |
| Percent International                     | 11.7%  | 11.8%  | 10.8%  | 9.3%   | 8.4%   | 7.0%   | 5.7%   | 5.2%   | 4.7%   | 4.8%   |
| Postgraduate                              | 1,417  | 1,306  | 1,323  | 1,398  | 1,292  | 1,295  | 1,282  | 1,297  | 1,302  | 1,410  |
| Domestic                                  |        |        |        |        |        |        |        |        |        |        |
| Hispanic/Latinx                           | 22     | 16     | 18     | 18     | 18     | 18     | 18     | 24     | 27     | 30     |
| American Indian or Alaska Native          | 1      | 1      | 1      | 1      | 1      | 0      | 1      | 1      | 1      | 1      |
| Asian                                     | 42     | 40     | 44     | 39     | 42     | 41     | 38     | 49     | 45     | 51     |
| Black or African American                 | 17     | 10     | 7      | 9      | 9      | 8      | 8      | 8      | 8      | 11     |
| Native Hawaiian or Other Pacific Islander | 0      | 0      | 0      | 0      | 0      | 0      | 0      | 0      | 0      | 0      |
| Two or More Races - URM                   | 2      | 1      | 2      | 2      | 3      | 2      | 2      | 3      | 3      | 5      |
| Two or More Races - Non-URM               | 1      | 0      | 4      | 3      | 4      | 3      | 6      | 4      | 6      | 5      |
| White                                     | 471    | 388    | 363    | 364    | 324    | 325    | 336    | 339    | 347    | 370    |
| Not Specified/Unknown                     | 565    | 567    | 613    | 679    | 615    | 623    | 592    | 593    | 588    | 626    |
| International                             | 296    | 283    | 271    | 283    | 276    | 275    | 281    | 276    | 277    | 311    |
| Percent Minority                          | 6.0%   | 5.2%   | 5.7%   | 5.2%   | 6.0%   | 5.6%   | 5.7%   | 6.9%   | 6.9%   | 7.3%   |
| Percent Underrepresented Minority (URM)   | 3.0%   | 2.1%   | 2.1%   | 2.1%   | 2.4%   | 2.2%   | 2.3%   | 2.8%   | 3.0%   | 3.3%   |
| Percent International                     | 20.9%  | 21.7%  | 20.5%  | 20.2%  | 21.4%  | 21.2%  | 21.9%  | 21.3%  | 21.3%  | 22.1%  |

#### Fall Semester Headcount Enrollment by Racial/Ethnic Category, continued

| Student Level                             | 2014   | 2015   | 2016   | 2017   | 2018   | 2019   | 2020   | 2021   | 2022   | 2023   |
|-------------------------------------------|--------|--------|--------|--------|--------|--------|--------|--------|--------|--------|
| All Students                              | 31,234 | 32,007 | 33,191 | 33,461 | 32,850 | 32,437 | 31,600 | 31,206 | 31,317 | 31,452 |
| Domestic                                  |        |        |        |        |        |        |        |        |        |        |
| Hispanic/Latinx                           | 1,745  | 1,995  | 2,164  | 2,205  | 2,241  | 2,293  | 2,335  | 2,394  | 2,481  | 2,525  |
| American Indian or Alaska Native          | 51     | 51     | 55     | 58     | 57     | 61     | 53     | 46     | 43     | 41     |
| Asian                                     | 1,098  | 1,276  | 1,420  | 1,489  | 1,484  | 1,463  | 1,515  | 1,597  | 1,576  | 1,555  |
| Black or African American                 | 869    | 962    | 1,034  | 1,034  | 977    | 940    | 962    | 957    | 933    | 902    |
| Native Hawaiian or Other Pacific Islander | 26     | 28     | 28     | 24     | 23     | 20     | 20     | 19     | 20     | 18     |
| Two or More Races - URM                   | 385    | 450    | 490    | 553    | 572    | 602    | 603    | 594    | 583    | 591    |
| Two or More Races - Non-URM               | 245    | 268    | 344    | 374    | 411    | 398    | 424    | 442    | 466    | 492    |
| White                                     | 20,524 | 20,892 | 21,983 | 22,606 | 22,597 | 22,598 | 22,231 | 21,843 | 21,984 | 21,880 |
| Not Specified/Unknown                     | 2,348  | 2,027  | 1,812  | 1,716  | 1,441  | 1,502  | 1,390  | 1,424  | 1,496  | 1,633  |
| International                             | 3,943  | 4,058  | 3,861  | 3,402  | 3,047  | 2,560  | 2,067  | 1,890  | 1,735  | 1,815  |
| Percent Minority                          | 14.1%  | 15.7%  | 16.7%  | 17.1%  | 17.5%  | 17.8%  | 18.7%  | 19.4%  | 19.5%  | 19.5%  |
| Percent Underrepresented Minority (URM)   | 9.8%   | 10.9%  | 11.4%  | 11.6%  | 11.8%  | 12.1%  | 12.6%  | 12.9%  | 13.0%  | 13.0%  |
| Percent International                     | 12.6%  | 12.7%  | 11.6%  | 10.2%  | 9.3%   | 7.9%   | 6.5%   | 6.1%   | 5.5%   | 5.8%   |

Source: MAUI/Registrar's data warehouse (see Note 1).

Note: "Underrepresented Minority" (URM) includes Hispanic/Latinx, American Indian or Alaskan Native, Black or African American, Native Hawaiian or Other Pacific Islander, and Two or More Races (where at least one race is included in the preceding list).

<sup>&</sup>quot;Minority" includes all those in the URM group, Asian, and all those in the Two or More Races group.