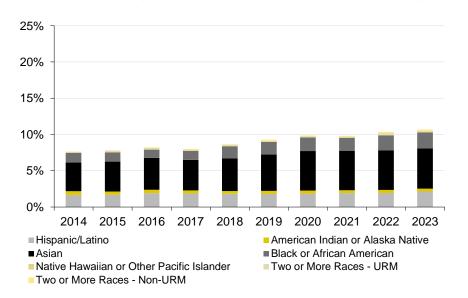

% | 14.2% | 14.3% | 14.7% |
| Percent Underrepresented Minority (URM)   | 4.9%  | 5.1%  | 5.1%  | 5.2%  | 5.4%  | 5.5%  | 5.7%  | 5.6%  | 5.7%  | 5.9%  |

Source: November 1 Faculty Status and PeopleSoft HR, as reported in the Tenure Report.

Note: "Underrepresented Minority" (URM) includes Hispanic/Latinx, American Indian or Alaskan Native, Black or African American, Native Hawaiian or Other Pacific Islander, and Two or More Races (where at least one race is included in the preceding list).

<sup>&</sup>quot;Minority" includes all those in the URM group, Asian, and all those in the Two or More Races group.



### **Headcount of Faculty by Race/Ethnicity**

### Race/Ethnicity as a Percent of Tenured/Tenure Track Faculty



### Race/Ethnicity as a Percent of Other Non-Tenure Track Faculty



### Race/Ethnicity as a Percent of Clinical Track Faculty



### Underrepresented Minorities (URM) as a Percent of Faculty





## **Employment Profile FTE - November 2023**

|                                      | Total  | General | University  | Grants  | Grants  | Gifts | P3          | Auxiliary  | General    | Other | COM      | Stores    |
|--------------------------------------|--------|---------|-------------|---------|---------|-------|-------------|------------|------------|-------|----------|-----------|
|                                      | FTE    | Fund    | Hospitals & | Federal | Non-    |       | Strategic   | Enterprise | Organized  | Appr  | Practice | Services  |
| Category                             |        |         | Clinics     |         | Federal |       | In