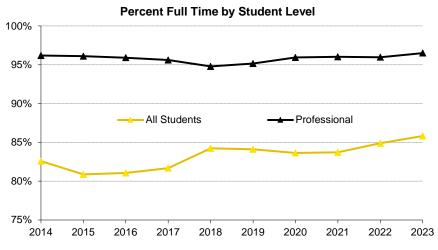

#### Fall Semester Headcount Enrollment by Full Time and Part Time

| Student Level                |           | 2014   | 2015   | 2016   | 2017   | 2018   | 2019   | 2020   | 2021   | 2022   | 2023   |
|------------------------------|-----------|--------|--------|--------|--------|--------|--------|--------|--------|--------|--------|
| Undergraduate                | Full Time | 19,531 | 19,898 | 20,857 | 21,217 | 21,688 | 21,202 | 20,227 | 19,748 | 20,255 | 20,622 |
|                              | Part Time | 2,687  | 3,335  | 3,498  | 3,217  | 2,221  | 2,209  | 2,077  | 1,860  | 1,718  | 1,508  |
| Freshman                     | Full Time | 5,322  | 5,784  | 6,117  | 5,442  | 5,311  | 5,251  | 4,707  | 4,708  | 5,487  | 5,273  |
|                              | Part Time | 419    | 552    | 574    | 479    | 163    | 104    | 112    | 75     | 74     | 49     |
| Sophomore                    | Full Time | 4,473  | 4,443  | 5,010  | 5,369  | 4,940  | 4,821  | 4,784  | 4,559  | 4,437  | 4,963  |
|                              | Part Time | 237    | 244    | 267    | 295    | 223    | 235    | 218    | 161    | 152    | 130    |
| Junior                       | Full Time | 4,807  | 4,771  | 4,798  | 5,462  | 5,734  | 5,268  | 5,233  | 5,143  | 4,886  | 5,030  |
|                              | Part Time | 420    | 423    | 436    | 476    | 403    | 404    | 415    | 380    | 304    | 278    |
| Senior                       | Full Time | 4,748  | 4,700  | 4,743  | 4,788  | 5,556  | 5,727  | 5,412  | 5,223  | 5,310  | 5,214  |
|                              | Part Time | 954    | 964    | 927    | 924    | 952    | 981    | 960    | 894    | 836    | 714    |
| Unclassified                 | Full Time | 181    | 200    | 189    | 156    | 147    | 135    | 91     | 115    | 135    | 142    |
|                              | Part Time | 657    | 1,152  | 1,294  | 1,043  | 480    | 485    | 372    | 350    | 352    | 337    |
| Graduate                     | Full Time | 3,103  | 2,952  | 2,963  | 2,951  | 2,946  | 3,017  | 3,122  | 3,269  | 3,218  | 3,190  |
|                              | Part Time | 2,684  | 2,717  | 2,715  | 2,831  | 2,862  | 2,857  | 3,019  | 3,146  | 2,938  | 2,889  |
| Master's                     | Full Time | 1,701  | 1,640  | 1,615  | 1,603  | 1,562  | 1,669  | 1,793  | 1,866  | 1,863  | 1,790  |
|                              | Part Time | 955    | 966    | 1,037  | 1,226  | 1,286  | 1,397  | 1,692  | 1,797  | 1,629  | 1,573  |
| Doctoral                     | Full Time | 1,373  | 1,287  | 1,323  | 1,317  | 1,356  | 1,297  | 1,295  | 1,359  | 1,326  | 1,366  |
|                              | Part Time | 1,261  | 1,280  | 1,176  | 1,107  | 1,027  | 1,062  | 1,062  | 1,098  | 1,074  | 1,048  |
| Other                        | Full Time | 29     | 25     | 25     | 31     | 28     | 51     | 34     | 44     | 29     | 34     |
|                              | Part Time | 468    | 471    | 502    | 498    | 549    | 398    | 265    | 251    | 235    | 268    |
| Professional                 | Full Time | 1,743  | 1,729  | 1,760  | 1,766  | 1,745  | 1,767  | 1,797  | 1,811  | 1,810  | 1,769  |
|                              | Part Time | 69     | 70     | 75     | 81     | 96     | 90     | 76     | 75     | 76     | 64     |
| Total excluding Postgraduate | Full Time | 24,377 | 24,579 | 25,580 | 25,934 | 26,379 | 25,986 | 25,146 | 24,828 | 25,283 | 25,581 |
|                              | Part Time | 5,440  | 6,122  | 6,288  | 6,129  | 5,179  | 5,156  | 5,172  | 5,081  | 4,732  | 4,461  |
|                              | Total     | 29,817 | 30,701 | 31,868 | 32,063 | 31,558 | 31,142 | 30,318 | 29,909 | 30,015 | 30,042 |
| Postgraduate                 | Full Time | 1,417  | 1,306  | 1,323  | 1,398  | 1,292  | 1,295  | 1,282  | 1,297  | 1,302  | 1,410  |
|                              | Part Time | 0      | 0      | 0      | 0      | 0      | 0      | 0      | 0      | 0      | 0      |
| Total                        | Full Time | 25,794 | 25,885 | 26,903 | 27,332 | 27,671 | 27,281 | 26,428 | 26,125 | 26,585 | 26,991 |
|                              | Part Time | 5,440  | 6,122  | 6,288  | 6,129  | 5,179  | 5,156  | 5,172  | 5,081  | 4,732  | 4,461  |
|                              | Total     | 31,234 | 32,007 | 33,191 | 33,461 | 32,850 | 32,437 | 31,600 | 31,206 | 31,317 | 31,452 |
|                              |           |        |        |        |        |        |        |        |        |        |        |