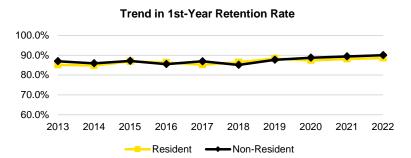

## **IOWA** Students

| Fall Semester Headcount Enrollment by Student Level                       | 6  |
|---------------------------------------------------------------------------|----|
| Fall Semester Headcount Enrollment by Gender                              |    |
| Fall Semester Headcount Enrollment by Racial/Ethnic Category              | 10 |
| Fall Semester Headcount Enrollment by Residency                           |    |
| Undergraduate Students                                                    | 14 |
| Graduate Students                                                         | 15 |
| Professional and Postgraduate Students                                    | 16 |
| Fall Semester Headcount Enrollment by Geographic Origin                   |    |
| Fall Semester Headcount Enrollment by Full Time and Part Time             |    |
| Fall Semester Headcount Enrollment by Enrolled Credit Hours               |    |
| Fall Semester Headcount Enrollment by Age                                 | 21 |
| Fall Semester Undergraduate Headcount Enrollment by First Generation      |    |
| Status and Gender                                                         | 23 |
| Fall Semester Undergraduate Headcount Enrollment by First Generation      |    |
| Status and Racial/Ethnic Category                                         | 24 |
| Fall Semester Headcount – New Students                                    | 25 |
| Fall Semester Headcount – New First-Year Students                         | 26 |
| Fall Semester Student FTE by Student Level                                | 30 |
| Headcount of Fall Semester New Freshmen Applicants                        | 32 |
| Retention and Graduation Rates of New First Time Full Time Students       |    |
| By Fall Semester Entrance Cohort                                          | 33 |
| By Residency and Fall Semester Entrance Cohort                            | 34 |
| By Gender and Fall Semester Entrance Cohort                               | 35 |
| By Minority Status and Fall Semester Entrance Cohort                      | 36 |
| By Underrepresented Minority Status and Fall Semester Entrance Cohort     | 37 |
| By Race/Ethnicity and Fall Semester Entrance Cohort                       | 38 |
| By First-Generation Status and Fall Semester Entrance Cohort              |    |
| By Title IV Financial Aid Participation and Fall Semester Entrance Cohort | 40 |
| Number of Degree Programs Completed by Student Level                      | 41 |
| Number of Degree Programs Completed by Gender and by Student Level        |    |
| Five Largest Majors by Degrees Conferred                                  | 43 |
| Distribution of Alumni by State                                           | 44 |