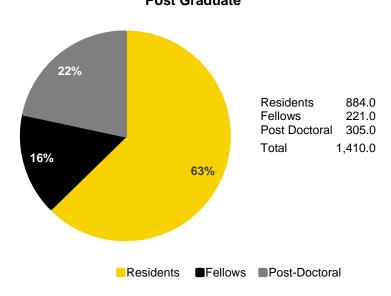

#### **Fall 2023 Headcount Enrollment**

#### **Professional** 18% 20% 325 Dentistry 492 Law Medicine 658 Pharmacy 358 Total 1,833 27% 36% ■Dentistry (DDS) ■Medicine (MD) ■Law (JD) ■Pharmacy (PharmD)