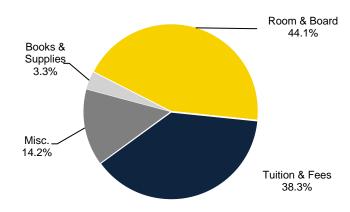

| 13,300  | 13,642  | 14,972  | 15,200  | 15,770  | 16,416  | 16,530  | 17,632  |
| Resident Tuition & Fees     | 8,079   | 8,104   | 8,800   | 9,190   | 9,492   | 9,830   | 9,830   | 9,942   | 10,353  | 10,964  |
| Resident Total Costs        | 20,861  | 21,010  | 22,100  | 22,832  | 24,464  | 25,030  | 25,600  | 26,358  | 26,883  | 28,596  |
| Non-Resident Tuition & Fees | 27,409  | 27,890  | 29,038  | 30,834  | 31,458  | 31,793  | 31,793  | 31,905  | 32,316  | 32,927  |
| Non - Resident Total Costs  | 40,191  | 40,796  | 42,338  | 44,476  | 46,430  | 46,993  | 47,563  | 48,321  | 48,846  | 50,559  |

Source: Office of Student Financial Aid

(https://financialaid.uiowa.edu/cost/undergraduate)

#### **Total Costs for Residents in 2014-15**



## **Total Costs for Residents in 2023-24**





# Academic Year Student Financial Aid Awards by Type

|                 |       |             |                   | Ur | ndergraduate |                   |                   |                   | Gr                | adu | ate/Profession | nal |                |             |
|-----------------|-------|-------------|-------------------|----|--------------|-------------------|-------------------|-------------------|-------------------|-----|----------------|-----|----------------|-------------|
|                 |       | 2018-19     | 2019-20           |    | 2020-21      | 2021-22           | 2022-23           | 2018-19           | 2019-20           |     | 2020-21        |     | 2021-22        | 2022-23     |
| Grants/Scholars | ships |             |                   |    |