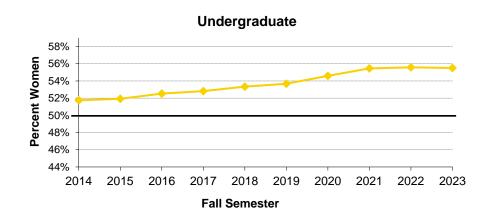

#### Fall Semester Headcount Enrollment by Gender

| Student   | Level                      | 2014   | 2015   | 2016   | 2017   | 2018   | 2019   | 2020   | 2021   | 2022   | 2023   |
|-----------|----------------------------|--------|--------|--------|--------|--------|--------|--------|--------|--------|--------|
| Undergra  | aduate                     | 22,218 | 23,233 | 24,355 | 24,434 | 23,909 | 23,411 | 22,304 | 21,608 | 21,973 | 22,130 |
|           | Men                        | 10,710 | 11,150 | 11,516 | 11,480 | 11,101 | 10,750 | 10,060 | 9,516  | 9,559  | 9,608  |
|           | Women                      | 11,498 | 12,063 | 12,793 | 12,905 | 12,753 | 12,566 | 12,177 | 11,984 | 12,213 | 12,283 |
|           | Prefer Not to Answer/Other | 10     | 20     | 46     | 49     | 55     | 95     | 67     | 108    | 201    | 239    |
|           | Percent Women              | 51.8%  | 51.9%  | 52.5%  | 52.8%  | 53.3%  | 53.7%  | 54.6%  | 55.5%  | 55.6%  | 55.5%  |
| Graduate  | e                          | 5,787  | 5,669  | 5,678  | 5,782  | 5,808  | 5,874  | 6,141  | 6,415  | 6,156  | 6,079  |
|           | Men                        | 2,784  | 2,751  | 2,774  | 2,768  | 2,718  | 2,741  | 2,803  | 2,922  | 2,777  | 2,749  |
|           | Women                      | 3,003  | 2,913  | 2,894  | 2,990  | 3,066  | 3,104  | 3,304  | 3,450  | 3,325  | 3,278  |
|           | Prefer Not to Answer/Other | 0      | 5      | 10     | 24     | 24     | 29     | 34     | 43     | 54     | 52     |
|           | Percent Women              | 51.9%  | 51.4%  | 51.0%  | 51.7%  | 52.8%  | 52.8%  | 53.8%  | 53.8%  | 54.0%  | 53.9%  |
| Professi  | onal                       | 1,812  | 1,799  | 1,835  | 1,847  | 1,841  | 1,857  | 1,873  | 1,886  | 1,886  | 1,833  |
|           | Men                        | 921    | 905    | 926    | 914    | 918    | 907    | 880    | 881    | 840    | 825    |
|           | Women                      | 891    | 892    | 904    | 929    | 919    | 947    | 989    | 995    | 991    | 956    |
|           | Prefer Not to Answer/Other | 0      | 2      | 5      | 4      | 4      | 3      | 4      | 10     | 55     | 52     |
|           | Percent Women              | 49.2%  | 49.6%  | 49.3%  | 50.3%  | 49.9%  | 51.0%  | 52.8%  | 52.8%  | 52.5%  | 52.2%  |
| Total exc | cluding Postgraduate       | 29,817 | 30,701 | 31,868 | 32,063 | 31,558 | 31,142 | 30,318 | 29,909 | 30,015 | 30,042 |
|           | Men                        | 14,415 | 14,806 | 15,216 | 15,162 | 14,737 | 14,398 | 13,743 | 13,319 | 13,176 | 13,182 |
|           | Women                      | 15,392 | 15,868 | 16,591 | 16,824 | 16,738 | 16,617 | 16,470 | 16,429 | 16,529 | 16,517 |
|           | Prefer Not to Answer/Other | 10     | 27     | 61     | 77     | 83     | 127    | 105    | 161    | 310    | 343    |
|           | Percent Women              | 51.6%  | 51.7%  | 52.1%  | 52.5%  | 53.0%  | 53.4%  | 54.3%  | 54.9%  | 55.1%  | 55.0%  |
| Postgrad  | duate                      | 1,417  | 1,306  | 1,323  | 1,398  | 1,292  | 1,295  | 1,282  | 1,297  | 1,302  | 1,410  |
|           | Men                        | 831    | 745    | 754    | 799    | 760    | 755    | 739    | 741    | 742    | 772    |
|           | Women                      | 586    | 561    | 569    | 599    | 532    | 540    | 543    | 556    | 560    | 638    |
|           | Prefer Not to Answer/Other | 0      | 0      | 0      | 0      | 0      | 0      | 0      | 0      | 0      | 0      |
|           | Percent Women              | 41.4%  | 43.0%  | 43.0%  | 42.8%  | 41.2%  | 41.7%  | 42.4%  | 42.9%  | 43.0%  | 45.2%  |
| Total     |                            | 31,234 | 32,007 | 33,191 | 33,461 | 32,850 | 32,437 | 31,600 | 31,206 | 31,317 | 31,452 |
|           | Men                        | 15,246 | 15,551 | 15,970 | 15,961 | 15,497 | 15,153 | 14,482 | 14,060 | 13,918 | 13,954 |
|           | Women                      | 15,978 | 16,429 | 17,160 | 17,423 | 17,270 | 17,157 | 17,013 | 16,985 | 17,089 | 17,155 |
|           | Prefer Not to Answer/Other | 10     | 27     | 61     | 77     | 83     | 127    | 105    | 161    | 310    | 343    |
|           | Percent Women              | 51.2%  | 51.3%  | 51.7%  | 52.1%  | 52.6%  | 52.9%  | 53.8%  | 54.4%  | 54.6%  | 54.5%  |