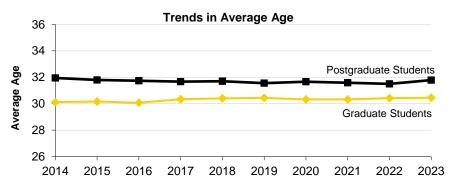

#### Fall Semester Headcount Enrollment by Age, continued

|          | Graduate |       |       |       |       |       |       |       |       |       |  |  |  |  |
|----------|----------|-------|-------|-------|-------|-------|-------|-------|-------|-------|--|--|--|--|
| Age      | 2014     | 2015  | 2016  | 2017  | 2018  | 2019  | 2020  | 2021  | 2022  | 2023  |  |  |  |  |
| Under 18 | 0        | 0     | 0     | 0     | 0     | 0     | 0     | 0     | 0     | 0     |  |  |  |  |
| 18 to 19 | 1        | 0     | 1     | 1     | 2     | 1     | 0     | 2     | 0     | 1     |  |  |  |  |
| 20 to 21 | 28       | 35    | 56    | 54    | 79    | 64    | 74    | 83    | 77    | 116   |  |  |  |  |
| 22 to 23 | 731      | 718   | 722   | 780   | 757   | 823   | 943   | 949   | 890   | 927   |  |  |  |  |
| 24 to 25 | 940      | 893   | 928   | 906   | 904   | 928   | 982   | 996   | 995   | 873   |  |  |  |  |
| 26 to 30 | 2,049    | 1,993 | 1,968 | 1,877 | 1,890 | 1,821 | 1,881 | 1,985 | 1,860 | 1,825 |  |  |  |  |
| 31 to 35 | 1,017    | 1,022 | 974   | 1,017 | 1,013 | 1,013 | 1,023 | 1,049 | 1,038 | 1,031 |  |  |  |  |
| 36 to 40 | 473      | 470   | 510   | 567   | 569   | 583   | 561   | 629   | 590   | 577   |  |  |  |  |
| 41 to 45 | 248      | 231   | 247   | 249   | 263   | 302   | 323   | 368   | 369   | 384   |  |  |  |  |
| 46 to 50 | 156      | 154   | 137   | 172   | 167   | 180   | 188   | 191   | 170   | 175   |  |  |  |  |
| 51+      | 144      | 153   | 135   | 159   | 164   | 159   | 166   | 163   | 167   | 170   |  |  |  |  |
| Unknown  | 0        | 0     | 0     | 0     | 0     | 0     | 0     | 0     | 0     | 0     |  |  |  |  |
| Total    | 5,787    | 5,669 | 5,678 | 5,782 | 5,808 | 5,874 | 6,141 | 6,415 | 6,156 | 6,079 |  |  |  |  |
| Average  | 30.1     | 30.2  | 30.1  | 30.3  | 30.4  | 30.4  | 30.3  | 30.3  | 30.4  | 30.4  |  |  |  |  |

| Postgraduate |       |       |       |       |       |       |       |       |       |  |  |  |  |
|--------------|-------|-------|-------|-------|-------|-------|-------|-------|-------|--|--|--|--|
| 2014         | 2015  | 2016  | 2017  | 2018  | 2019  | 2020  | 2021  | 2022  | 2023  |  |  |  |  |
| 0            | 0     | 0     | 0     | 0     | 0     | 0     | 0     | 0     | 0     |  |  |  |  |
| 0            | 0     | 0     | 1     | 0     | 0     | 0     | 0     | 0     | 0     |  |  |  |  |
| 0            | 0     | 0     | 0     | 0     | 0     | 0     | 0     | 0     | 0     |  |  |  |  |
| 1            | 1     | 1     | 1     | 0     | 0     | 0     | 1     | 1     | 2     |  |  |  |  |
| 14           | 17    | 17    | 15    | 20    | 11    | 13    | 14    | 7     | 8     |  |  |  |  |
| 647          | 620   | 623   | 671   | 609   | 613   | 619   | 621   | 647   | 669   |  |  |  |  |
| 513          | 446   | 484   | 509   | 466   | 479   | 449   | 455   | 457   | 499   |  |  |  |  |
| 153          | 150   | 123   | 124   | 127   | 140   | 140   | 141   | 134   | 157   |  |  |  |  |
| 55           | 42    | 51    | 48    | 41    | 26    | 40    | 44    | 37    | 48    |  |  |  |  |
| 13           | 11    | 10    | 14    | 14    | 11    | 10    | 10    | 11    | 16    |  |  |  |  |
| 21           | 19    | 14    | 15    | 15    | 15    | 11    | 11    | 8     | 11    |  |  |  |  |
| 0            | 0     | 0     | 0     | 0     | 0     | 0     | 0     | 0     | 0     |  |  |  |  |
| 1,417        | 1,306 | 1,323 | 1,398 | 1,292 | 1,295 | 1,282 | 1,297 | 1,302 | 1,410 |  |  |  |  |
| 31.9         | 31.8  | 31.7  | 31.7  | 31.7  | 31.6  | 31.7  | 31.6  | 31.5  | 31.8  |  |  |  |  |