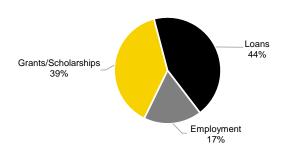

|      |             |                   |                   |                   |                   |
| Federal         | \$   | 254,947,811 | \$<br>244,190,629 | \$<br>246,699,058 | \$<br>242,687,358 | \$<br>253,075,903 |
| State           | \$   | 1,693,072   | \$<br>1,944,627   | \$<br>2,329,815   | \$<br>2,692,777   | \$<br>3,125,863   |
| Institutional   | \$   | 171,351,977 | \$<br>164,460,212 | \$<br>192,587,217 | \$<br>208,246,194 | \$<br>223,773,794 |
| Other           | \$   | 58,940,948  | \$<br>56,217,069  | \$<br>38,753,126  | \$<br>40,794,874  | \$<br>50,574,295  |
| Total           | \$   | 486,933,808 | \$<br>466,812,537 | \$<br>480,369,216 | \$<br>494,421,203 | \$<br>530,549,855 |

Source: Office of Student Financial Aid

2022-23 Student Financial Aid Awards by Type



2022-23 Student Financial Aid Awards by Source





## **Endowment Pool**

| (in millions)                           | 2013-14 | 2014-15 | 2015-16 | 2016-17  | 2017-18  | 2018-19  | 2019-20  | 2020-21  | 2021-22  | 2022-23  |
|-----------------------------------------|---------|---------|---------|----------|----------|----------|----------|----------|----------|----------|
| UI Center for Advancement Endowments    | \$869   | \$887   | \$899   | \$1,004  | \$1,080  | \$1,146  | \$1,071  | \$1,392  | \$1,472  | \$1,522  |
| University of Iowa Endowments           | \$393   | \$386   | \$371   | \$393    | \$420    | \$439    | \$436    | \$595    | \$632    | \$653    |
| UI Strategic Initiatives Fund (P3)      |         |         |         |          |          |          |          | \