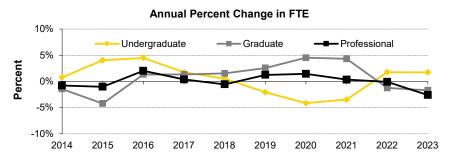

## Fall Semester Student FTE by Student Level

| Student Level                | 2014     | 2015     | 2016     | 2017     | 2018     | 2019     | 2020     | 2021     | 2022     | 2023     |
|------------------------------|----------|----------|----------|----------|----------|----------|----------|----------|----------|----------|
| Undergraduate                | 20,303.7 | 21,121.7 | 22,068.9 | 22,455.5 | 22,573.8 | 22,108.2 | 21,191.1 | 20,456.5 | 20,816.9 | 21,176.9 |
| Freshmen                     | 5,456.6  | 6,232.9  | 6,555.3  | 5,865.0  | 5,583.5  | 5,544.3  | 4,955.1  | 4,898.6  | 5,646.6  | 5,425.2  |
| Sophomores                   | 4,539.5  | 4,524.9  | 5,106.4  | 5,486.3  | 4,981.0  | 4,863.1  | 4,859.0  | 4,587.7  | 4,440.5  | 5,000.6  |
| Juniors                      | 4,952.4  | 4,956.1  | 4,983.8  | 5,683.5  | 5,891.7  | 5,428.0  | 5,440.8  | 5,287.5  | 4,974.3  | 5,125.8  |
| Seniors                      | 5,025.0  | 5,004.1  | 5,020.9  | 5,071.4  | 5,845.8  | 6,012.6  | 5,736.6  | 5,467.3  | 5,521.0  | 5,389.5  |
| Unclassified                 | 330.2    | 403.9    | 402.5    | 349.3    | 271.8    | 260.3    | 199.7    | 215.5    | 234.5    | 235.8    |
| Graduate                     | 5,155.2  | 4,937.5  | 5,003.2  | 5,069.0  | 5,146.4  | 5,277.8  | 5,516.9  | 5,754.4  | 5,683.2  | 5,587.3  |
| Master's                     | 2,772.2  | 2,723.9  | 2,744.4  | 2,825.4  | 2,830.5  | 3,041.3  | 3,344.6  | 3,462.1  | 3,435.3  | 3,327.5  |
| Doctoral                     | 2,167.2  | 1,997.2  | 2,020.1  | 2,009.0  | 2,065.9  | 2,017.1  | 2,023.1  | 2,125.1  | 2,109.4  | 2,110.0  |
| PhD                          | 1,688.6  | 1,519.0  | 1,517.0  | 1,499.6  | 1,529.8  | 1,489.6  | 1,463.7  | 1,522.7  | 1,490.0  | 1,482.6  |
| Professional                 | 394.4    | 395.9    | 428.2    | 429.9    | 460.6    | 455.3    | 465.6    | 497.1    | 507.0    | 513.2    |
| Other                        | 84.2     | 82.4     | 74.9     | 79.5     | 75.6     | 72.2     | 93.9     | 105.4    | 112.4    | 114.2    |
| Other                        | 215.7    | 216.3    | 238.8    | 234.7    | 250.0    | 219.4    | 149.1    | 167.2    | 138.4    | 149.8    |
| Professional                 | 1,776.8  | 1,758.8  | 1,794.4  | 1,801.2  | 1,791.0  | 1,813.3  | 1,839.5  | 1,845.9  | 1,844.3  | 1,796.3  |
| Dentistry (DDS)              | 325.0    | 318.3    | 321.3    | 324.8    | 330.1    | 333.6    | 325.5    | 329.5    | 332.3    | 324.9    |
| Law (JD)                     | 388.3    | 388.3    | 421.5    | 414.4    | 415.2    | 425.8    | 470.7    | 497.7    | 496.6    | 488.9    |
| Medicine (MD)                | 633.4    | 624.2    | 623.6    | 630.9    | 621.0    | 627.9    | 628.3    | 635.0    | 627.6    | 624.4    |
| Pharmacy (PharmD)            | 430.0    | 428.0    | 428.0    | 431.0    | 424.7    | 426.0    | 415.0    | 383.8    | 387.9    | 358.0    |
| Total excluding Postgraduate | 27,235.6 | 27,818.0 | 28,866.6 | 29,325.7 | 29,511.2 | 29,199.4 | 28,547.5 | 28,056.9 | 28,344.4 | 28,560.5 |
| Postgraduate                 | 1,417.0  | 1,306.0  | 1,323.0  | 1,398.0  | 1,292.0  | 1,295.0  | 1,282.0  | 1,297.0  | 1,302.0  | 1,410.0  |
| Residents                    | 862.0    | 783.0    | 822.0    | 906.0    | 806.0    | 823.0    | 789.0    | 813.0    | 824.0    | 884.0    |
| Fellows                      | 195.0    | 176.0    | 185.0    | 195.0    | 195.0    | 191.0    | 200.0    | 206.0    | 209.0    | 221.0    |
| Post-Doctoral                | 360.0    | 347.0    | 316.0    | 297.0    | 291.0    | 281.0    | 293.0    | 278.0    | 269.0    | 305.0    |
| Total                        | 28,652.6 | 29,124.0 | 30,189.6 | 30,723.7 | 30,803.2 | 30,494.4 | 29,829.5 | 29,353.9 | 29,646.4 | 29,970.5 |
| Percent Undergraduate        | 70.9%    | 72.5%    | 73.1%    | 73.1%    | 73.3%    | 72.5%    | 71.0%    | 69.7%    | 70.2%    | 70.7%    |
| Percent Graduate             | 18.0%    | 17.0%    | 16.6%    | 16.5%    | 16.7%    | 17.3%    | 18.5%    | 19.6%    | 19.2%    | 18.6%    |
| Percent Professional         | 6.2%     | 6.0%     | 5.9%     | 5.9%     | 5.8%     | 5.9%     | 6.2%     | 6.3%     | 6.2%     | 6.0%     |
| Percent Postgraduate         | 4.9%     | 4.5%     | 4.4%     | 4.6%     | 4.2%     | 4.2%     | 4.3%     | 4.4%     | 4.4%     | 4.7%     |