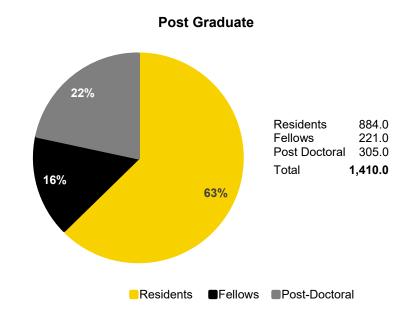

## Fall Semester Student FTE by Student Level

| Student Level                | 2014     | 2015     | 2016     | 2017     | 2018     | 2019     | 2020     | 2021     | 2022     | 2023     |
|------------------------------|----------|----------|----------|----------|----------|----------|----------|----------|----------|----------|
| Undergraduate                | 20,303.7 | 21,121.7 | 22,068.9 | 22,455.5 | 22,573.8 | 22,108.2 | 21,191.1 | 20,456.5 | 20,816.9 | 21,176.9 |
| Freshmen                     | 5,456.6  | 6,232.9  | 6,555.3  | 5,865.0  | 5,583.5  | 5,544.3  | 4,955.1  | 4,898.6  | 5,646.6  | 5,425.2  |
| Sophomores                   | 4,539.5  | 4,524.9  | 5,106.4  | 5,486.3  | 4,981.0  | 4,863.1  | 4,859.0  | 4,587.7  | 4,440.5  | 5,000.6  |
| Juniors                      | 4,952.4  | 4,956.1  | 4,983.8  | 5,683.5  | 5,891.7  | 5,428.0  | 5,440.8  | 5,287.5  | 4,974.3  | 5,125.8  |
| Seniors                      | 5,025.0  | 5,004.1  | 5,020.9  | 5,071.4  | 5,845.8  | 6,012.6  | 5,736.6  | 5,467.3  | 5,521.0  | 5,389.5  |
| Unclassified                 | 330.2    | 403.9    | 402.5    | 349.3    | 271.8    | 260.3    | 199.7    | 215.5    | 234.5    | 235.8    |
| Graduate                     | 5,155.2  | 4,937.5  | 5,003.2  | 5,069.0  | 5,146.4  | 5,277.8  | 5,516.9  | 5,754.4  | 5,683.2  | 5,587.3  |
| Master's                     | 2,772.2  | 2,723.9  | 2,744.4  | 2,825.4  | 2,830.5  | 3,041.3  | 3,344.6  | 3,462.1  | 3,435.3  | 3,327.5  |
| Doctoral                     | 2,167.2  | 1,997.2  | 2,020.1  | 2,009.0  | 2,065.9  | 2,017.1  | 2,023.1  | 2,125.1  | 2,109.4  | 2,110.0  |
| PhD                          | 1,688.6  | 1,519.0  | 1,517.0  | 1,499.6  | 1,529.8  | 1,489.6  | 1,463.7  | 1,522.7  | 1,490.0  | 1,482.6  |
| Professional                 | 394.4    | 395.9    | 428.2    | 429.9    | 460.6    | 455.3    | 465.6    | 497.1    | 507.0    | 513.2    |
| Other                        | 84.2     | 82.4     | 74.9     | 79.5     | 75.6     | 72.2     | 93.9     | 105.4    | 112.4    | 114.2    |
| Other                        | 215.7    | 216.3    | 238.8    | 234.7    | 250.0    | 219.4    | 149.1    | 167.2    | 138.4    | 149.8    |
| Professional                 | 1,776.8  | 1,758.8  | 1,794.4  | 1,801.2  | 1,791.0  | 1,813.3  | 1,839.5  | 1,845.9  | 1,844.3  | 1,796.3  |
| Dentistry (DDS)              | 325.0    | 318.3    | 321.3    | 324.8    | 330.1    | 333.6    | 325.5    | 329.5    | 332.3    | 324.9    |
| Law (JD)                     | 388.3    | 388.3    | 421.5    | 414.4    | 415.2    | 425.8    | 470.7    | 497.7    | 496.6    | 488.9    |
| Medicine (MD)                | 633.4    | 624.2    | 623.6    | 630.9    | 621.0    | 627.9    | 628.3    | 635.0    | 627.6    | 624.4    |
| Pharmacy (PharmD)            | 430.0    | 428.0    | 428.0    | 431.0    | 424.7    | 426.0    | 415.0    | 383.8    | 387.9    | 358.0    |
| Total excluding Postgraduate | 27,235.6 | 27,818.0 | 28,866.6 | 29,325.7 | 29,511.2 | 29,199.4 | 28,547.5 | 28,056.9 | 28,344.4 | 28,560.5 |
| Postgraduate                 | 1,417.0  | 1,306.0  | 1,323.0  | 1,398.0  | 1,292.0  | 1,295.0  | 1,282.0  | 1,297.0  | 1,302.0  | 1,410.0  |
| Residents                    | 862.0    | 783.0    | 822.0    | 906.0    | 806.0    | 823.0    | 789.0    | 813.0    | 824.0    | 884.0    |
| Fellows                      | 195.0    | 176.0    | 185.0    | 195.0    | 195.0    | 191.0    | 200.0    | 206.0    | 209.0    | 221.0    |
| Post-Doctoral                | 360.0    | 347.0    | 316.0    | 297.0    | 291.0    | 281.0    | 293.0    | 278.0    | 269.0    | 305.0    |
| Total                        | 28,652.6 | 29,124.0 | 30,189.6 | 30,723.7 | 30,803.2 | 30,494.4 | 29,829.5 | 29,353.9 | 29,646.4 | 29,970.5 |
| Percent Undergraduate        | 70.9%    | 72.5%    | 73.1%    | 73.1%    | 73.3%    | 72.5%    | 71.0%    | 69.7%    | 70.2%    | 70.7%    |
| Percent Graduate             | 18.0%    | 17.0%    | 16.6%    | 16.5%    | 16.7%    | 17.3%    | 18.5%    | 19.6%    | 19.2%    | 18.6%    |
| Percent Professional         | 6.2%     | 6.0%     | 5.9%     | 5.9%     | 5.8%     | 5.9%     | 6.2%     | 6.3%     | 6.2%     | 6.0%     |
| Percent Postgraduate         | 4.9%     | 4.5%     | 4.4%     | 4.6%     | 4.2%     | 4.2%     | 4.3%     | 4.4%     | 4.4%     | 4.7%     |