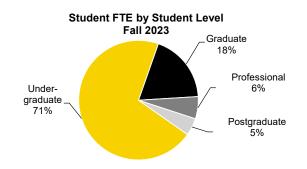

## Fall Semester Student FTE by Student Level

| Student Level                | 2014     | 2015     | 2016     | 2017     | 2018     | 2019     | 2020     | 2021     | 2022     | 2023     |
|------------------------------|----------|----------|----------|----------|----------|----------|----------|----------|----------|----------|
| Undergraduate                | 20,303.7 | 21,121.7 | 22,068.9 | 22,455.5 | 22,573.8 | 22,108.2 | 21,191.1 | 20,456.5 | 20,816.9 | 21,176.9 |
| Freshmen                     | 5,456.6  | 6,232.9  | 6,555.3  | 5,865.0  | 5,583.5  | 5,544.3  | 4,955.1  | 4,898.6  | 5,646.6  | 5,425.2  |
| Sophomores                   | 4,539.5  | 4,524.9  | 5,106.4  | 5,486.3  | 4,981.0  | 4,863.1  | 4,859.0  | 4,587.7  | 4,440.5  | 5,000.6  |
| Juniors                      | 4,952.4  | 4,956.1  | 4,983.8  | 5,683.5  | 5,891.7  | 5,428.0  | 5,440.8  | 5,287.5  | 4,974.3  | 5,125.8  |
| Seniors                      | 5,025.0  | 5,004.1  | 5,020.9  | 5,071.4  | 5,845.8  | 6,012.6  | 5,736.6  | 5,467.3  | 5,521.0  | 5,389.5  |
| Unclassified                 | 330.2    | 403.9    | 402.5    | 349.3    | 271.8    | 260.3    | 199.7    | 215.5    | 234.5    | 235.8    |
| Graduate                     | 5,155.2  | 4,937.5  | 5,003.2  | 5,069.0  | 5,146.4  | 5,277.8  | 5,516.9  | 5,754.4  | 5,683.2  | 5,587.3  |
| Master's                     | 2,772.2  | 2,723.9  | 2,744.4  | 2,825.4  | 2,830.5  | 3,041.3  | 3,344.6  | 3,462.1  | 3,435.3  | 3,327.5  |
| Doctoral                     | 2,167.2  | 1,997.2  | 2,020.1  | 2,009.0  | 2,065.9  | 2,017.1  | 2,023.1  | 2,125.1  | 2,109.4  | 2,110.0  |
| PhD                          | 1,688.6  | 1,519.0  | 1,517.0  | 1,499.6  | 1,529.8  | 1,489.6  | 1,463.7  | 1,522.7  | 1,490.0  | 1,482.6  |
| Professional                 | 394.4    | 395.9    | 428.2    | 429.9    | 460.6    | 455.3    | 465.6    | 497.1    | 507.0    | 513.2    |
| Other                        | 84.2     | 82.4     | 74.9     | 79.5     | 75.6     | 72.2     | 93.9     | 105.4    | 112.4    | 114.2    |
| Other                        | 215.7    | 216.3    | 238.8    | 234.7    | 250.0    | 219.4    | 149.1    | 167.2    | 138.4    | 149.8    |
| Professional                 | 1,776.8  | 1,758.8  | 1,794.4  | 1,801.2  | 1,791.0  | 1,813.3  | 1,839.5  | 1,845.9  | 1,844.3  | 1,796.3  |
| Dentistry (DDS)              | 325.0    | 318.3    | 321.3    | 324.8    | 330.1    | 333.6    | 325.5    | 329.5    | 332.3    | 324.9    |
| Law (JD)                     | 388.3    | 388.3    | 421.5    | 414.4    | 415.2    | 425.8    | 470.7    | 497.7    | 496.6    | 488.9    |
| Medicine (MD)                | 633.4    | 624.2    | 623.6    | 630.9    | 621.0    | 627.9    | 628.3    | 635.0    | 627.6    | 624.4    |
| Pharmacy (PharmD)            | 430.0    | 428.0    | 428.0    | 431.0    | 424.7    | 426.0    | 415.0    | 383.8    | 387.9    | 358.0    |
| Total excluding Postgraduate | 27,235.6 | 27,818.0 | 28,866.6 | 29,325.7 | 29,511.2 | 29,199.4 | 28,547.5 | 28,056.9 | 28,344.4 | 28,560.5 |
| Postgraduate                 | 1,417.0  | 1,306.0  | 1,323.0  | 1,398.0  | 1,292.0  | 1,295.0  | 1,282.0  | 1,297.0  | 1,302.0  | 1,410.0  |
| Residents                    | 862.0    | 783.0    | 822.0    | 906.0    | 806.0    | 823.0    | 789.0    | 813.0    | 824.0    | 884.0    |
| Fellows                      | 195.0    | 176.0    | 185.0    | 195.0    | 195.0    | 191.0    | 200.0    | 206.0    | 209.0    | 221.0    |
| Post-Doctoral                | 360.0    | 347.0    | 316.0    | 297.0    | 291.0    | 281.0    | 293.0    | 278.0    | 269.0    | 305.0    |
| Total                        | 28,652.6 | 29,124.0 | 30,189.6 | 30,723.7 | 30,803.2 | 30,494.4 | 29,829.5 | 29,353.9 | 29,646.4 | 29,970.5 |
| Percent Undergraduate        | 70.9%    | 72.5%    | 73.1%    | 73.1%    | 73.3%    | 72.5%    | 71.0%    | 69.7%    | 70.2%    | 70.7%    |
| Percent Graduate             | 18.0%    | 17.0%    | 16.6%    | 16.5%    | 16.7%    | 17.3%    | 18.5%    | 19.6%    | 19.2%    | 18.6%    |
| Percent Professional         | 6.2%     | 6.0%     | 5.9%     | 5.9%     | 5.8%     | 5.9%     | 6.2%     | 6.3%     | 6.2%     | 6.0%     |
| Percent Postgraduate         | 4.9%     | 4.5%     | 4.4%     | 4.6%     | 4.2%     | 4.2%     | 4.3%     | 4.4%     | 4.4%     | 4.7%     |