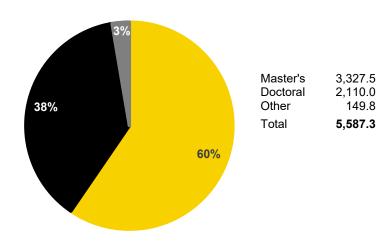

## Fall Semester Student FTE by Student Level

| Student Level                | 2014     | 2015     | 2016     | 2017     | 2018     | 2019     | 2020     | 2021     | 2022     | 2023     |
|------------------------------|----------|----------|----------|----------|----------|----------|----------|----------|----------|----------|
| Undergraduate                | 20,303.7 | 21,121.7 | 22,068.9 | 22,455.5 | 22,573.8 | 22,108.2 | 21,191.1 | 20,456.5 | 20,816.9 | 21,176.9 |
| Freshmen                     | 5,456.6  | 6,232.9  | 6,555.3  | 5,865.0  | 5,583.5  | 5,544.3  | 4,955.1  | 4,898.6  | 5,646.6  | 5,425.2  |
| Sophomores                   | 4,539.5  | 4,524.9  | 5,106.4  | 5,486.3  | 4,981.0  | 4,863.1  | 4,859.0  | 4,587.7  | 4,440.5  | 5,000.6  |
| Juniors                      | 4,952.4  | 4,956.1  | 4,983.8  | 5,683.5  | 5,891.7  | 5,428.0  | 5,440.8  | 5,287.5  | 4,974.3  | 5,125.8  |
| Seniors                      | 5,025.0  | 5,004.1  | 5,020.9  | 5,071.4  | 5,845.8  | 6,012.6  | 5,736.6  | 5,467.3  | 5,521.0  | 5,389.5  |
| Unclassified                 | 330.2    | 403.9    | 402.5    | 349.3    | 271.8    | 260.3    | 199.7    | 215.5    | 234.5    | 235.8    |
| Graduate                     | 5,155.2  | 4,937.5  | 5,003.2  | 5,069.0  | 5,146.4  | 5,277.8  | 5,516.9  | 5,754.4  | 5,683.2  | 5,587.3  |
| Master's                     | 2,772.2  | 2,723.9  | 2,744.4  | 2,825.4  | 2,830.5  | 3,041.3  | 3,344.6  | 3,462.1  | 3,435.3  | 3,327.5  |
| Doctoral                     | 2,167.2  | 1,997.2  | 2,020.1  | 2,009.0  | 2,065.9  | 2,017.1  | 2,023.1  | 2,125.1  | 2,109.4  | 2,110.0  |
| PhD                          | 1,688.6  | 1,519.0  | 1,517.0  | 1,499.6  | 1,529.8  | 1,489.6  | 1,463.7  | 1,522.7  | 1,490.0  | 1,482.6  |
| Professional                 | 394.4    | 395.9    | 428.2    | 429.9    | 460.6    | 455.3    | 465.6    | 497.1    | 507.0    | 513.2    |
| Other                        | 84.2     | 82.4     | 74.9     | 79.5     | 75.6     | 72.2     | 93.9     | 105.4    | 112.4    | 114.2    |
| Other                        | 215.7    | 216.3    | 238.8    | 234.7    | 250.0    | 219.4    | 149.1    | 167.2    | 138.4    | 149.8    |
| Professional                 | 1,776.8  | 1,758.8  | 1,794.4  | 1,801.2  | 1,791.0  | 1,813.3  | 1,839.5  | 1,845.9  | 1,844.3  | 1,796.3  |
| Dentistry (DDS)              | 325.0    | 318.3    | 321.3    | 324.8    | 330.1    | 333.6    | 325.5    | 329.5    | 332.3    | 324.9    |
| Law (JD)                     | 388.3    | 388.3    | 421.5    | 414.4    | 415.2    | 425.8    | 470.7    | 497.7    | 496.6    | 488.9    |
| Medicine (MD)                | 633.4    | 624.2    | 623.6    | 630.9    | 621.0    | 627.9    | 628.3    | 635.0    | 627.6    | 624.4    |
| Pharmacy (PharmD)            | 430.0    | 428.0    | 428.0    | 431.0    | 424.7    | 426.0    | 415.0    | 383.8    | 387.9    | 358.0    |
| Total excluding Postgraduate | 27,235.6 | 27,818.0 | 28,866.6 | 29,325.7 | 29,511.2 | 29,199.4 | 28,547.5 | 28,056.9 | 28,344.4 | 28,560.5 |
| Postgraduate                 | 1,417.0  | 1,306.0  | 1,323.0  | 1,398.0  | 1,292.0  | 1,295.0  | 1,282.0  | 1,297.0  | 1,302.0  | 1,410.0  |
| Residents                    | 862.0    | 783.0    | 822.0    | 906.0    | 806.0    | 823.0    | 789.0    | 813.0    | 824.0    | 884.0    |
| Fellows                      | 195.0    | 176.0    | 185.0    | 195.0    | 195.0    | 191.0    | 200.0    | 206.0    | 209.0    | 221.0    |
| Post-Doctoral                | 360.0    | 347.0    | 316.0    | 297.0    | 291.0    | 281.0    | 293.0    | 278.0    | 269.0    | 305.0    |
| Total                        | 28,652.6 | 29,124.0 | 30,189.6 | 30,723.7 | 30,803.2 | 30,494.4 | 29,829.5 | 29,353.9 | 29,646.4 | 29,970.5 |
| Percent Undergraduate        | 70.9%    | 72.5%    | 73.1%    | 73.1%    | 73.3%    | 72.5%    | 71.0%    | 69.7%    | 70.2%    | 70.7%    |
| Percent Graduate             | 18.0%    | 17.0%    | 16.6%    | 16.5%    | 16.7%    | 17.3%    | 18.5%    | 19.6%    | 19.2%    | 18.6%    |
| Percent Professional         | 6.2%     | 6.0%     | 5.9%     | 5.9%     | 5.8%     | 5.9%     | 6.2%     | 6.3%     | 6.2%     | 6.0%     |
| Percent Postgraduate         | 4.9%     | 4.5%     | 4.4%     | 4.6%     | 4.2%     | 4.2%     | 4.3%     | 4.4%     | 4.4%     | 4.7%     |

## Fall 2023 Student FTE

■Master's ■Doctoral ■Other

Graduate