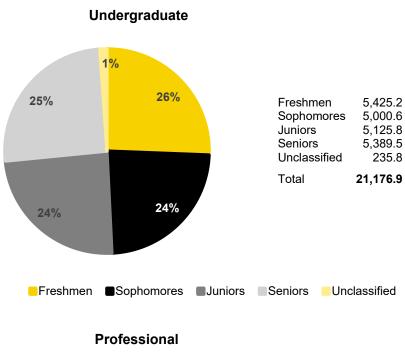

## Fall Semester Student FTE by Student Level

| Student Level                | 2014     | 2015     | 2016     | 2017     | 2018     | 2019     | 2020     | 2021     | 2022     | 2023     |
|------------------------------|----------|----------|----------|----------|----------|----------|----------|----------|----------|----------|
| Undergraduate                | 20,303.7 | 21,121.7 | 22,068.9 | 22,455.5 | 22,573.8 | 22,108.2 | 21,191.1 | 20,456.5 | 20,816.9 | 21,176.9 |
| Freshmen                     | 5,456.6  | 6,232.9  | 6,555.3  | 5,865.0  | 5,583.5  | 5,544.3  | 4,955.1  | 4,898.6  | 5,646.6  | 5,425.2  |
| Sophomores                   | 4,539.5  | 4,524.9  | 5,106.4  | 5,486.3  | 4,981.0  | 4,863.1  | 4,859.0  | 4,587.7  | 4,440.5  | 5,000.6  |
| Juniors                      | 4,952.4  | 4,956.1  | 4,983.8  | 5,683.5  | 5,891.7  | 5,428.0  | 5,440.8  | 5,287.5  | 4,974.3  | 5,125.8  |
| Seniors                      | 5,025.0  | 5,004.1  | 5,020.9  | 5,071.4  | 5,845.8  | 6,012.6  | 5,736.6  | 5,467.3  | 5,521.0  | 5,389.5  |
| Unclassified                 | 330.2    | 403.9    | 402.5    | 349.3    | 271.8    | 260.3    | 199.7    | 215.5    | 234.5    | 235.8    |
| Graduate                     | 5,155.2  | 4,937.5  | 5,003.2  | 5,069.0  | 5,146.4  | 5,277.8  | 5,516.9  | 5,754.4  | 5,683.2  | 5,587.3  |
| Master's                     | 2,772.2  | 2,723.9  | 2,744.4  | 2,825.4  | 2,830.5  | 3,041.3  | 3,344.6  | 3,462.1  | 3,435.3  | 3,327.5  |
| Doctoral                     | 2,167.2  | 1,997.2  | 2,020.1  | 2,009.0  | 2,065.9  | 2,017.1  | 2,023.1  | 2,125.1  | 2,109.4  | 2,110.0  |
| PhD                          | 1,688.6  | 1,519.0  | 1,517.0  | 1,499.6  | 1,529.8  | 1,489.6  | 1,463.7  | 1,522.7  | 1,490.0  | 1,482.6  |
| Professional                 | 394.4    | 395.9    | 428.2    | 429.9    | 460.6    | 455.3    | 465.6    | 497.1    | 507.0    | 513.2    |
| Other                        | 84.2     | 82.4     | 74.9     | 79.5     | 75.6     | 72.2     | 93.9     | 105.4    | 112.4    | 114.2    |
| Other                        | 215.7    | 216.3    | 238.8    | 234.7    | 250.0    | 219.4    | 149.1    | 167.2    | 138.4    | 149.8    |
| Professional                 | 1,776.8  | 1,758.8  | 1,794.4  | 1,801.2  | 1,791.0  | 1,813.3  | 1,839.5  | 1,845.9  | 1,844.3  | 1,796.3  |
| Dentistry (DDS)              | 325.0    | 318.3    | 321.3    | 324.8    | 330.1    | 333.6    | 325.5    | 329.5    | 332.3    | 324.9    |
| Law (JD)                     | 388.3    | 388.3    | 421.5    | 414.4    | 415.2    | 425.8    | 470.7    | 497.7    | 496.6    | 488.9    |
| Medicine (MD)                | 633.4    | 624.2    | 623.6    | 630.9    | 621.0    | 627.9    | 628.3    | 635.0    | 627.6    | 624.4    |
| Pharmacy (PharmD)            | 430.0    | 428.0    | 428.0    | 431.0    | 424.7    | 426.0    | 415.0    | 383.8    | 387.9    | 358.0    |
| Total excluding Postgraduate | 27,235.6 | 27,818.0 | 28,866.6 | 29,325.7 | 29,511.2 | 29,199.4 | 28,547.5 | 28,056.9 | 28,344.4 | 28,560.5 |
| Postgraduate                 | 1,417.0  | 1,306.0  | 1,323.0  | 1,398.0  | 1,292.0  | 1,295.0  | 1,282.0  | 1,297.0  | 1,302.0  | 1,410.0  |
| Residents                    | 862.0    | 783.0    | 822.0    | 906.0    | 806.0    | 823.0    | 789.0    | 813.0    | 824.0    | 884.0    |
| Fellows                      | 195.0    | 176.0    | 185.0    | 195.0    | 195.0    | 191.0    | 200.0    | 206.0    | 209.0    | 221.0    |
| Post-Doctoral                | 360.0    | 347.0    | 316.0    | 297.0    | 291.0    | 281.0    | 293.0    | 278.0    | 269.0    | 305.0    |
| Total                        | 28,652.6 | 29,124.0 | 30,189.6 | 30,723.7 | 30,803.2 | 30,494.4 | 29,829.5 | 29,353.9 | 29,646.4 | 29,970.5 |
| Percent Undergraduate        | 70.9%    | 72.5%    | 73.1%    | 73.1%    | 73.3%    | 72.5%    | 71.0%    | 69.7%    | 70.2%    | 70.7%    |
| Percent Graduate             | 18.0%    | 17.0%    | 16.6%    | 16.5%    | 16.7%    | 17.3%    | 18.5%    | 19.6%    | 19.2%    | 18.6%    |
| Percent Professional         | 6.2%     | 6.0%     | 5.9%     | 5.9%     | 5.8%     | 5.9%     | 6.2%     | 6.3%     | 6.2%     | 6.0%     |
| Percent Postgraduate         | 4.9%     | 4.5%     | 4.4%     | 4.6%     | 4.2%     | 4.2%     | 4.3%     | 4.4%     | 4.4%     | 4.7%     |