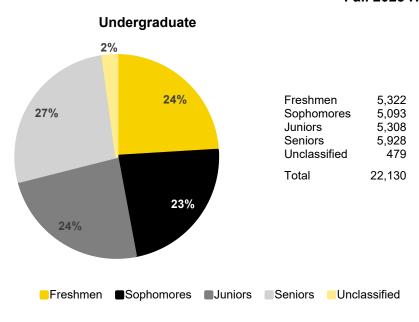

## Fall Semester Headcount Enrollment by Student Level

| Student Level                | 2014   | 2015   | 2016   | 2017   | 2018   | 2019   | 2020   | 2021   | 2022   | 2023   |
|------------------------------|--------|--------|--------|--------|--------|--------|--------|--------|--------|--------|
| Undergraduate                | 22,218 | 23,233 | 24,355 | 24,434 | 23,909 | 23,411 | 22,304 | 21,608 | 21,973 | 22,130 |
| Freshmen                     | 5,741  | 6,336  | 6,691  | 5,921  | 5,474  | 5,355  | 4,819  | 4,783  | 5,561  | 5,322  |
| Sophomores                   | 4,710  | 4,687  | 5,277  | 5,664  | 5,163  | 5,056  | 5,002  | 4,720  | 4,589  | 5,093  |
| Juniors                      | 5,227  | 5,194  | 5,234  | 5,938  | 6,137  | 5,672  | 5,648  | 5,523  | 5,190  | 5,308  |
| Seniors                      | 5,702  | 5,664  | 5,670  | 5,712  | 6,508  | 6,708  | 6,372  | 6,117  | 6,146  | 5,928  |
| Unclassified                 | 838    | 1,352  | 1,483  | 1,199  | 627    | 620    | 463    | 465    | 487    | 479    |
| Graduate                     | 5,787  | 5,669  | 5,678  | 5,782  | 5,808  | 5,874  | 6,141  | 6,415  | 6,156  | 6,079  |
| Master's                     | 2,656  | 2,606  | 2,652  | 2,829  | 2,848  | 3,066  | 3,485  | 3,663  | 3,492  | 3,363  |
| Doctoral                     | 2,634  | 2,567  | 2,499  | 2,424  | 2,383  | 2,359  | 2,357  | 2,457  | 2,400  | 2,414  |
| PhD                          | 2,202  | 2,125  | 2,039  | 1,965  | 1,928  | 1,889  | 1,864  | 1,914  | 1,844  | 1,854  |
| Professional                 | 315    | 326    | 348    | 341    | 350    | 366    | 370    | 408    | 404    | 407    |
| Other                        | 117    | 116    | 112    | 118    | 105    | 104    | 123    | 135    | 152    | 153    |
| Other                        | 497    | 496    | 527    | 529    | 577    | 449    | 299    | 295    | 264    | 302    |
| Professional                 | 1,812  | 1,799  | 1,835  | 1,847  | 1,841  | 1,857  | 1,873  | 1,886  | 1,886  | 1,833  |
| Dentistry (DDS)              | 328    | 322    | 323    | 329    | 331    | 334    | 327    | 332    | 334    | 325    |
| Law (JD)                     | 392    | 392    | 426    | 419    | 422    | 431    | 474    | 501    | 500    | 492    |
| Medicine (MD)                | 662    | 657    | 658    | 668    | 663    | 666    | 657    | 667    | 663    | 658    |
| Pharmacy (PharmD)            | 430    | 428    | 428    | 431    | 425    | 426    | 415    | 386    | 389    | 358    |
| Total excluding Postgraduate | 29,817 | 30,701 | 31,868 | 32,063 | 31,558 | 31,142 | 30,318 | 29,909 | 30,015 | 30,042 |
| Postgraduate                 | 1,417  | 1,306  | 1,323  | 1,398  | 1,292  | 1,295  | 1,282  | 1,297  | 1,302  | 1,410  |
| Residents                    | 862    | 783    | 822    | 906    | 806    | 823    | 789    | 813    | 824    | 884    |
| Fellows                      | 195    | 176    | 185    | 195    | 195    | 191    | 200    | 206    | 209    | 221    |
| Post-Doctoral                | 360    | 347    | 316    | 297    | 291    | 281    | 293    | 278    | 269    | 305    |
| Total                        | 31,234 | 32,007 | 33,191 | 33,461 | 32,850 | 32,437 | 31,600 | 31,206 | 31,317 | 31,452 |
| Percent Undergraduate        | 71.1%  | 72.6%  | 73.4%  | 73.0%  | 72.8%  | 72.2%  | 70.6%  | 69.2%  | 70.2%  | 70.4%  |
| Percent Graduate             | 18.5%  | 17.7%  | 17.1%  | 17.3%  | 17.7%  | 18.1%  | 19.4%  | 20.6%  | 19.7%  | 19.3%  |
| Percent Professional         | 5.8%   | 5.6%   | 5.5%   | 5.5%   | 5.6%   | 5.7%   | 5.9%   | 6.0%   | 6.0%   | 5.8%   |
| Percent Postgraduate         | 4.5%   | 4.1%   | 4.0%   | 4.2%   | 3.9%   | 4.0%   | 4.1%   | 4.2%   | 4.2%   | 4.5%   |