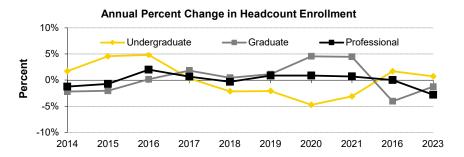

## Fall Semester Headcount Enrollment by Student Level

| Student Level                | 2014   | 2015   | 2016   | 2017   | 2018   | 2019   | 2020   | 2021   | 2022   | 2023   |
|------------------------------|--------|--------|--------|--------|--------|--------|--------|--------|--------|--------|
| Undergraduate                | 22,218 | 23,233 | 24,355 | 24,434 | 23,909 | 23,411 | 22,304 | 21,608 | 21,973 | 22,130 |
| Freshmen                     | 5,741  | 6,336  | 6,691  | 5,921  | 5,474  | 5,355  | 4,819  | 4,783  | 5,561  | 5,322  |
| Sophomores                   | 4,710  | 4,687  | 5,277  | 5,664  | 5,163  | 5,056  | 5,002  | 4,720  | 4,589  | 5,093  |
| Juniors                      | 5,227  | 5,194  | 5,234  | 5,938  | 6,137  | 5,672  | 5,648  | 5,523  | 5,190  | 5,308  |
| Seniors                      | 5,702  | 5,664  | 5,670  | 5,712  | 6,508  | 6,708  | 6,372  | 6,117  | 6,146  | 5,928  |
| Unclassified                 | 838    | 1,352  | 1,483  | 1,199  | 627    | 620    | 463    | 465    | 487    | 479    |
| Graduate                     | 5,787  | 5,669  | 5,678  | 5,782  | 5,808  | 5,874  | 6,141  | 6,415  | 6,156  | 6,079  |
| Master's                     | 2,656  | 2,606  | 2,652  | 2,829  | 2,848  | 3,066  | 3,485  | 3,663  | 3,492  | 3,363  |
| Doctoral                     | 2,634  | 2,567  | 2,499  | 2,424  | 2,383  | 2,359  | 2,357  | 2,457  | 2,400  | 2,414  |
| PhD                          | 2,202  | 2,125  | 2,039  | 1,965  | 1,928  | 1,889  | 1,864  | 1,914  | 1,844  | 1,854  |
| Professional                 | 315    | 326    | 348    | 341    | 350    | 366    | 370    | 408    | 404    | 407    |
| Other                        | 117    | 116    | 112    | 118    | 105    | 104    | 123    | 135    | 152    | 153    |
| Other                        | 497    | 496    | 527    | 529    | 577    | 449    | 299    | 295    | 264    | 302    |
| Professional                 | 1,812  | 1,799  | 1,835  | 1,847  | 1,841  | 1,857  | 1,873  | 1,886  | 1,886  | 1,833  |
| Dentistry (DDS)              | 328    | 322    | 323    | 329    | 331    | 334    | 327    | 332    | 334    | 325    |
| Law (JD)                     | 392    | 392    | 426    | 419    | 422    | 431    | 474    | 501    | 500    | 492    |
| Medicine (MD)                | 662    | 657    | 658    | 668    | 663    | 666    | 657    | 667    | 663    | 658    |
| Pharmacy (PharmD)            | 430    | 428    | 428    | 431    | 425    | 426    | 415    | 386    | 389    | 358    |
| Total excluding Postgraduate | 29,817 | 30,701 | 31,868 | 32,063 | 31,558 | 31,142 | 30,318 | 29,909 | 30,015 | 30,042 |
| Postgraduate                 | 1,417  | 1,306  | 1,323  | 1,398  | 1,292  | 1,295  | 1,282  | 1,297  | 1,302  | 1,410  |
| Residents                    | 862    | 783    | 822    | 906    | 806    | 823    | 789    | 813    | 824    | 884    |
| Fellows                      | 195    | 176    | 185    | 195    | 195    | 191    | 200    | 206    | 209    | 221    |
| Post-Doctoral                | 360    | 347    | 316    | 297    | 291    | 281    | 293    | 278    | 269    | 305    |
| Total                        | 31,234 | 32,007 | 33,191 | 33,461 | 32,850 | 32,437 | 31,600 | 31,206 | 31,317 | 31,452 |
| Percent Undergraduate        | 71.1%  | 72.6%  | 73.4%  | 73.0%  | 72.8%  | 72.2%  | 70.6%  | 69.2%  | 70.2%  | 70.4%  |
| Percent Graduate             | 18.5%  | 17.7%  | 17.1%  | 17.3%  | 17.7%  | 18.1%  | 19.4%  | 20.6%  | 19.7%  | 19.3%  |
| Percent Professional         | 5.8%   | 5.6%   | 5.5%   | 5.5%   | 5.6%   | 5.7%   | 5.9%   | 6.0%   | 6.0%   | 5.8%   |
| Percent Postgraduate         | 4.5%   | 4.1%   | 4.0%   | 4.2%   | 3.9%   | 4.0%   | 4.1%   | 4.2%   | 4.2%   | 4.5%   |