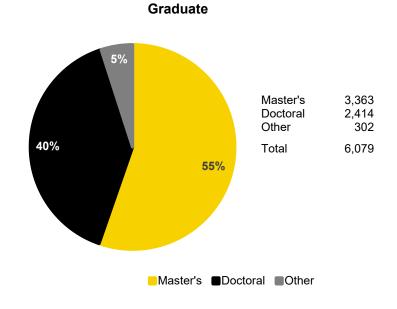

## Fall Semester Headcount Enrollment by Student Level

| Student Level                | 2014   | 2015   | 2016   | 2017   | 2018   | 2019   | 2020   | 2021   | 2022   | 2023   |
|------------------------------|--------|--------|--------|--------|--------|--------|--------|--------|--------|--------|
| Undergraduate                | 22,218 | 23,233 | 24,355 | 24,434 | 23,909 | 23,411 | 22,304 | 21,608 | 21,973 | 22,130 |
| Freshmen                     | 5,741  | 6,336  | 6,691  | 5,921  | 5,474  | 5,355  | 4,819  | 4,783  | 5,561  | 5,322  |
| Sophomores                   | 4,710  | 4,687  | 5,277  | 5,664  | 5,163  | 5,056  | 5,002  | 4,720  | 4,589  | 5,093  |
| Juniors                      | 5,227  | 5,194  | 5,234  | 5,938  | 6,137  | 5,672  | 5,648  | 5,523  | 5,190  | 5,308  |
| Seniors                      | 5,702  | 5,664  | 5,670  | 5,712  | 6,508  | 6,708  | 6,372  | 6,117  | 6,146  | 5,928  |
| Unclassified                 | 838    | 1,352  | 1,483  | 1,199  | 627    | 620    | 463    | 465    | 487    | 479    |
| Graduate                     | 5,787  | 5,669  | 5,678  | 5,782  | 5,808  | 5,874  | 6,141  | 6,415  | 6,156  | 6,079  |
| Master's                     | 2,656  | 2,606  | 2,652  | 2,829  | 2,848  | 3,066  | 3,485  | 3,663  | 3,492  | 3,363  |
| Doctoral                     | 2,634  | 2,567  | 2,499  | 2,424  | 2,383  | 2,359  | 2,357  | 2,457  | 2,400  | 2,414  |
| PhD                          | 2,202  | 2,125  | 2,039  | 1,965  | 1,928  | 1,889  | 1,864  | 1,914  | 1,844  | 1,854  |
| Professional                 | 315    | 326    | 348    | 341    | 350    | 366    | 370    | 408    | 404    | 407    |
| Other                        | 117    | 116    | 112    | 118    | 105    | 104    | 123    | 135    | 152    | 153    |
| Other                        | 497    | 496    | 527    | 529    | 577    | 449    | 299    | 295    | 264    | 302    |
| Professional                 | 1,812  | 1,799  | 1,835  | 1,847  | 1,841  | 1,857  | 1,873  | 1,886  | 1,886  | 1,833  |
| Dentistry (DDS)              | 328    | 322    | 323    | 329    | 331    | 334    | 327    | 332    | 334    | 325    |
| Law (JD)                     | 392    | 392    | 426    | 419    | 422    | 431    | 474    | 501    | 500    | 492    |
| Medicine (MD)                | 662    | 657    | 658    | 668    | 663    | 666    | 657    | 667    | 663    | 658    |
| Pharmacy (PharmD)            | 430    | 428    | 428    | 431    | 425    | 426    | 415    | 386    | 389    | 358    |
| Total excluding Postgraduate | 29,817 | 30,701 | 31,868 | 32,063 | 31,558 | 31,142 | 30,318 | 29,909 | 30,015 | 30,042 |
| Postgraduate                 | 1,417  | 1,306  | 1,323  | 1,398  | 1,292  | 1,295  | 1,282  | 1,297  | 1,302  | 1,410  |
| Residents                    | 862    | 783    | 822    | 906    | 806    | 823    | 789    | 813    | 824    | 884    |
| Fellows                      | 195    | 176    | 185    | 195    | 195    | 191    | 200    | 206    | 209    | 221    |
| Post-Doctoral                | 360    | 347    | 316    | 297    | 291    | 281    | 293    | 278    | 269    | 305    |
| Total                        | 31,234 | 32,007 | 33,191 | 33,461 | 32,850 | 32,437 | 31,600 | 31,206 | 31,317 | 31,452 |
| Percent Undergraduate        | 71.1%  | 72.6%  | 73.4%  | 73.0%  | 72.8%  | 72.2%  | 70.6%  | 69.2%  | 70.2%  | 70.4%  |
| Percent Graduate             | 18.5%  | 17.7%  | 17.1%  | 17.3%  | 17.7%  | 18.1%  | 19.4%  | 20.6%  | 19.7%  | 19.3%  |
| Percent Professional         | 5.8%   | 5.6%   | 5.5%   | 5.5%   | 5.6%   | 5.7%   | 5.9%   | 6.0%   | 6.0%   | 5.8%   |
| Percent Postgraduate         | 4.5%   | 4.1%   | 4.0%   | 4.2%   | 3.9%   | 4.0%   | 4.1%   | 4.2%   | 4.2%   | 4.5%   |