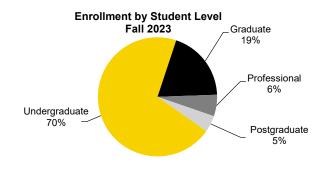

## Fall Semester Headcount Enrollment by Student Level

| Student Level                | 2014   | 2015   | 2016   | 2017   | 2018   | 2019   | 2020   | 2021   | 2022   | 2023   |
|------------------------------|--------|--------|--------|--------|--------|--------|--------|--------|--------|--------|
| Undergraduate                | 22,218 | 23,233 | 24,355 | 24,434 | 23,909 | 23,411 | 22,304 | 21,608 | 21,973 | 22,130 |
| Freshmen                     | 5,741  | 6,336  | 6,691  | 5,921  | 5,474  | 5,355  | 4,819  | 4,783  | 5,561  | 5,322  |
| Sophomores                   | 4,710  | 4,687  | 5,277  | 5,664  | 5,163  | 5,056  | 5,002  | 4,720  | 4,589  | 5,093  |
| Juniors                      | 5,227  | 5,194  | 5,234  | 5,938  | 6,137  | 5,672  | 5,648  | 5,523  | 5,190  | 5,308  |
| Seniors                      | 5,702  | 5,664  | 5,670  | 5,712  | 6,508  | 6,708  | 6,372  | 6,117  | 6,146  | 5,928  |
| Unclassified                 | 838    | 1,352  | 1,483  | 1,199  | 627    | 620    | 463    | 465    | 487    | 479    |
| Graduate                     | 5,787  | 5,669  | 5,678  | 5,782  | 5,808  | 5,874  | 6,141  | 6,415  | 6,156  | 6,079  |
| Master's                     | 2,656  | 2,606  | 2,652  | 2,829  | 2,848  | 3,066  | 3,485  | 3,663  | 3,492  | 3,363  |
| Doctoral                     | 2,634  | 2,567  | 2,499  | 2,424  | 2,383  | 2,359  | 2,357  | 2,457  | 2,400  | 2,414  |
| PhD                          | 2,202  | 2,125  | 2,039  | 1,965  | 1,928  | 1,889  | 1,864  | 1,914  | 1,844  | 1,854  |
| Professional                 | 315    | 326    | 348    | 341    | 350    | 366    | 370    | 408    | 404    | 407    |
| Other                        | 117    | 116    | 112    | 118    | 105    | 104    | 123    | 135    | 152    | 153    |
| Other                        | 497    | 496    | 527    | 529    | 577    | 449    | 299    | 295    | 264    | 302    |
| Professional                 | 1,812  | 1,799  | 1,835  | 1,847  | 1,841  | 1,857  | 1,873  | 1,886  | 1,886  | 1,833  |
| Dentistry (DDS)              | 328    | 322    | 323    | 329    | 331    | 334    | 327    | 332    | 334    | 325    |
| Law (JD)                     | 392    | 392    | 426    | 419    | 422    | 431    | 474    | 501    | 500    | 492    |
| Medicine (MD)                | 662    | 657    | 658    | 668    | 663    | 666    | 657    | 667    | 663    | 658    |
| Pharmacy (PharmD)            | 430    | 428    | 428    | 431    | 425    | 426    | 415    | 386    | 389    | 358    |
| Total excluding Postgraduate | 29,817 | 30,701 | 31,868 | 32,063 | 31,558 | 31,142 | 30,318 | 29,909 | 30,015 | 30,042 |
| Postgraduate                 | 1,417  | 1,306  | 1,323  | 1,398  | 1,292  | 1,295  | 1,282  | 1,297  | 1,302  | 1,410  |
| Residents                    | 862    | 783    | 822    | 906    | 806    | 823    | 789    | 813    | 824    | 884    |
| Fellows                      | 195    | 176    | 185    | 195    | 195    | 191    | 200    | 206    | 209    | 221    |
| Post-Doctoral                | 360    | 347    | 316    | 297    | 291    | 281    | 293    | 278    | 269    | 305    |
| Total                        | 31,234 | 32,007 | 33,191 | 33,461 | 32,850 | 32,437 | 31,600 | 31,206 | 31,317 | 31,452 |
| Percent Undergraduate        | 71.1%  | 72.6%  | 73.4%  | 73.0%  | 72.8%  | 72.2%  | 70.6%  | 69.2%  | 70.2%  | 70.4%  |
| Percent Graduate             | 18.5%  | 17.7%  | 17.1%  | 17.3%  | 17.7%  | 18.1%  | 19.4%  | 20.6%  | 19.7%  | 19.3%  |
| Percent Professional         | 5.8%   | 5.6%   | 5.5%   | 5.5%   | 5.6%   | 5.7%   | 5.9%   | 6.0%   | 6.0%   | 5.8%   |
| Percent Postgraduate         | 4.5%   | 4.1%   | 4.0%   | 4.2%   | 3.9%   | 4.0%   | 4.1%   | 4.2%   | 4.2%   | 4.5%   |