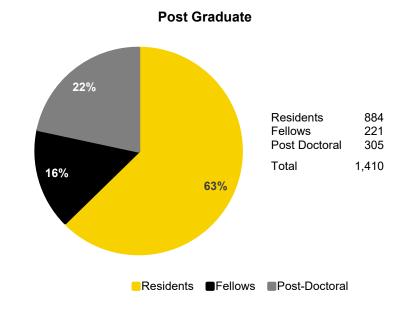

## Fall Semester Headcount Enrollment by Student Level

| Student Level                | 2014   | 2015   | 2016   | 2017   | 2018   | 2019   | 2020   | 2021   | 2022   | 2023   |
|------------------------------|--------|--------|--------|--------|--------|--------|--------|--------|--------|--------|
| Undergraduate                | 22,218 | 23,233 | 24,355 | 24,434 | 23,909 | 23,411 | 22,304 | 21,608 | 21,973 | 22,130 |
| Freshmen                     | 5,741  | 6,336  | 6,691  | 5,921  | 5,474  | 5,355  | 4,819  | 4,783  | 5,561  | 5,322  |
| Sophomores                   | 4,710  | 4,687  | 5,277  | 5,664  | 5,163  | 5,056  | 5,002  | 4,720  | 4,589  | 5,093  |
| Juniors                      | 5,227  | 5,194  | 5,234  | 5,938  | 6,137  | 5,672  | 5,648  | 5,523  | 5,190  | 5,308  |
| Seniors                      | 5,702  | 5,664  | 5,670  | 5,712  | 6,508  | 6,708  | 6,372  | 6,117  | 6,146  | 5,928  |
| Unclassified                 | 838    | 1,352  | 1,483  | 1,199  | 627    | 620    | 463    | 465    | 487    | 479    |
| Graduate                     | 5,787  | 5,669  | 5,678  | 5,782  | 5,808  | 5,874  | 6,141  | 6,415  | 6,156  | 6,079  |
| Master's                     | 2,656  | 2,606  | 2,652  | 2,829  | 2,848  | 3,066  | 3,485  | 3,663  | 3,492  | 3,363  |
| Doctoral                     | 2,634  | 2,567  | 2,499  | 2,424  | 2,383  | 2,359  | 2,357  | 2,457  | 2,400  | 2,414  |
| PhD                          | 2,202  | 2,125  | 2,039  | 1,965  | 1,928  | 1,889  | 1,864  | 1,914  | 1,844  | 1,854  |
| Professional                 | 315    | 326    | 348    | 341    | 350    | 366    | 370    | 408    | 404    | 407    |
| Other                        | 117    | 116    | 112    | 118    | 105    | 104    | 123    | 135    | 152    | 153    |
| Other                        | 497    | 496    | 527    | 529    | 577    | 449    | 299    | 295    | 264    | 302    |
| Professional                 | 1,812  | 1,799  | 1,835  | 1,847  | 1,841  | 1,857  | 1,873  | 1,886  | 1,886  | 1,833  |
| Dentistry (DDS)              | 328    | 322    | 323    | 329    | 331    | 334    | 327    | 332    | 334    | 325    |
| Law (JD)                     | 392    | 392    | 426    | 419    | 422    | 431    | 474    | 501    | 500    | 492    |
| Medicine (MD)                | 662    | 657    | 658    | 668    | 663    | 666    | 657    | 667    | 663    | 658    |
| Pharmacy (PharmD)            | 430    | 428    | 428    | 431    | 425    | 426    | 415    | 386    | 389    | 358    |
| Total excluding Postgraduate | 29,817 | 30,701 | 31,868 | 32,063 | 31,558 | 31,142 | 30,318 | 29,909 | 30,015 | 30,042 |
| Postgraduate                 | 1,417  | 1,306  | 1,323  | 1,398  | 1,292  | 1,295  | 1,282  | 1,297  | 1,302  | 1,410  |
| Residents                    | 862    | 783    | 822    | 906    | 806    | 823    | 789    | 813    | 824    | 884    |
| Fellows                      | 195    | 176    | 185    | 195    | 195    | 191    | 200    | 206    | 209    | 221    |
| Post-Doctoral                | 360    | 347    | 316    | 297    | 291    | 281    | 293    | 278    | 269    | 305    |
| Total                        | 31,234 | 32,007 | 33,191 | 33,461 | 32,850 | 32,437 | 31,600 | 31,206 | 31,317 | 31,452 |
| Percent Undergraduate        | 71.1%  | 72.6%  | 73.4%  | 73.0%  | 72.8%  | 72.2%  | 70.6%  | 69.2%  | 70.2%  | 70.4%  |
| Percent Graduate             | 18.5%  | 17.7%  | 17.1%  | 17.3%  | 17.7%  | 18.1%  | 19.4%  | 20.6%  | 19.7%  | 19.3%  |
| Percent Professional         | 5.8%   | 5.6%   | 5.5%   | 5.5%   | 5.6%   | 5.7%   | 5.9%   | 6.0%   | 6.0%   | 5.8%   |
| Percent Postgraduate         | 4.5%   | 4.1%   | 4.0%   | 4.2%   | 3.9%   | 4.0%   | 4.1%   | 4.2%   | 4.2%   | 4.5%   |