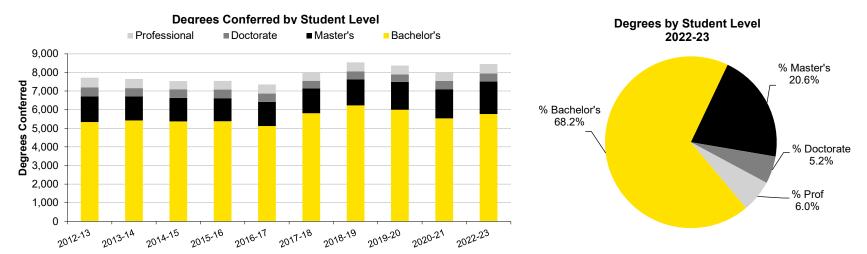

## **Number of Degree Programs Completed by Student Level (Fiscal Year)**

|              | 2012-13 | 2013-14 | 2014-15 | 2015-16 | 2016-17 | 2017-18 | 2018-19 | 2019-20 | 2020-21 | 2022-23 |
|--------------|---------|---------|---------|---------|---------|---------|---------|---------|---------|---------|
| Bachelor's   | 5,338   | 5,419   | 5,367   | 5,377   | 5,121   | 5,811   | 6,228   | 5,998   | 5,533   | 5,766   |
| Master's     | 1,375   | 1,287   | 1,264   | 1,242   | 1,294   | 1,324   | 1,398   | 1,494   | 1,567   | 1,743   |
| Doctorate    | 490     | 453     | 468     | 464     | 452     | 418     | 436     | 402     | 440     | 438     |
| Professional | 510     | 490     | 434     | 458     | 484     | 467     | 477     | 472     | 480     | 511     |
| Total        | 7,713   | 7,649   | 7,533   | 7,541   | 7,351   | 8,020   | 8,539   | 8,366   | 8,020   | 8,458   |
| % Bachelor's | 69.2%   | 70.8%   | 71.2%   | 71.3%   | 69.7%   | 72.5%   | 72.9%   | 71.7%   | 69.0%   | 68.2%   |
| % Master's   | 17.8%   | 16.8%   | 16.8%   | 16.5%   | 17.6%   | 16.5%   | 16.4%   | 17.9%   | 19.5%   | 20.6%   |
| % Doctorate  | 6.4%    | 5.9%    | 6.2%    | 6.2%    | 6.1%    | 5.2%    | 5.1%    | 4.8%    | 5.5%    | 5.2%    |
| % Prof       | 6.6%    | 6.4%    | 5.8%    | 6.1%    | 6.6%    | 5.8%    | 5.6%    | 5.6%    | 6.0%    | 6.0%    |

Source: IPEDS Completion Survey. Bachelor's counts include primary and non-primary majors.