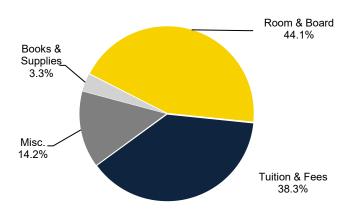

## **Total Costs for Residents in 2023-24**

## **Undergraduate Cost of Attendance per Academic Year**

|                             | 2014-15 | 2015-16 | 2016-17 | 2017-18 | 2018-19 | 2019-20 | 2020-21 | 2021-22 | 2022-23 | 2023-24 |
|-----------------------------|---------|---------|---------|---------|---------|---------|---------|---------|---------|---------|
| Books and Living Costs      |         |         |         |         |         |         |         |         |         |         |
| Books & Supplies            | 1,040   | 1,240   | 950     | 950     | 950     | 950     | 950     | 950     | 950     | 950     |
| Room & Board                | 9,614   | 9,728   | 10,108  | 10,450  | 11,172  | 11,400  | 11,590  | 11,780  | 11,476  | 12,616  |
| Misc. Personal & Travel     | 2,128   | 1,938   | 2,242   | 2,242   | 2,850   | 2,850   | 3,230   | 3,686   | 4,104   | 4,066   |
| Total                       | 12,782  | 12,906  | 13,300  | 13,642  | 14,972  | 15,200  | 15,770  | 16,416  | 16,530  | 17,632  |
| Resident Tuition & Fees     | 8,079   | 8,104   | 8,800   | 9,190   | 9,492   | 9,830   | 9,830   | 9,942   | 10,353  | 10,964  |
| Resident Total Costs        | 20,861  | 21,010  | 22,100  | 22,832  | 24,464  | 25,030  | 25,600  | 26,358  | 26,883  | 28,596  |
| Non-Resident Tuition & Fees | 27,409  | 27,890  | 29,038  | 30,834  | 31,458  | 31,793  | 31,793  | 31,905  | 32,316  | 32,927  |
| Non - Resident Total Costs  | 40,191  | 40,796  | 42,338  | 44,476  | 46,430  | 46,993  | 47,563  | 48,321  | 48,846  | 50,559  |
|                             |         |         |         |         |         |         |         |         |         |         |