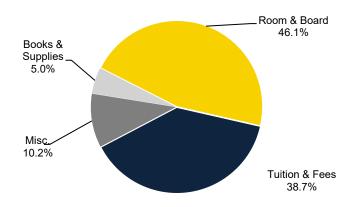

## **Total Costs for Residents in 2014-15**

## **Undergraduate Cost of Attendance per Academic Year**

|                             | 2014-15 | 2015-16 | 2016-17 | 2017-18 | 2018-19 | 2019-20 | 2020-21 | 2021-22 | 2022-23 | 2023-24 |
|-----------------------------|---------|---------|---------|---------|---------|---------|---------|---------|---------|---------|
| Books and Living Costs      |         |         |         |         |         |         |         |         |         |         |
| Books & Supplies            | 1,040   | 1,240   | 950     | 950     | 950     | 950     | 950     | 950     | 950     | 950     |
| Room & Board                | 9,614   | 9,728   | 10,108  | 10,450  | 11,172  | 11,400  | 11,590  | 11,780  | 11,476  | 12,616  |
| Misc. Personal & Travel     | 2,128   | 1,938   | 2,242   | 2,242   | 2,850   | 2,850   | 3,230   | 3,686   | 4,104   | 4,066   |
| Total                       | 12,782  | 12,906  | 13,300  | 13,642  | 14,972  | 15,200  | 15,770  | 16,416  | 16,530  | 17,632  |
| Resident Tuition & Fees     | 8,079   | 8,104   | 8,800   | 9,190   | 9,492   | 9,830   | 9,830   | 9,942   | 10,353  | 10,964  |
| Resident Total Costs        | 20,861  | 21,010  | 22,100  | 22,832  | 24,464  | 25,030  | 25,600  | 26,358  | 26,883  | 28,596  |
| Non-Resident Tuition & Fees | 27,409  | 27,890  | 29,038  | 30,834  | 31,458  | 31,793  | 31,793  | 31,905  | 32,316  | 32,927  |
| Non - Resident Total Costs  | 40,191  | 40,796  | 42,338  | 44,476  | 46,430  | 46,993  | 47,563  | 48,321  | 48,846  | 50,559  |
|                             |         |         |         |         |         |         |         |         |         |         |