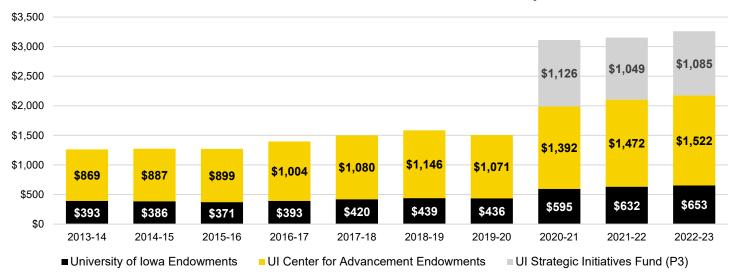

## **Endowment Pool**

| (in millions)                           | 2013-14 | 2014-15 | 2015-16 | 2016-17  | 2017-18  | 2018-19  | 2019-20  | 2020-21  | 2021-22  | 2022-23  |
|-----------------------------------------|---------|---------|---------|----------|----------|----------|----------|----------|----------|----------|
| UI Center for Advancement Endowments    | \$869   | \$887   | \$899   | \$1,004  | \$1,080  | \$1,146  | \$1,071  | \$1,392  | \$1,472  | \$1,522  |
| University of Iowa Endowments           | \$393   | \$386   | \$371   | \$393    | \$420    | \$439    | \$436    | \$595    | \$632    | \$653    |
| UI Strategic Initiatives Fund (P3)      |         |         |         |          |          |          |          | \$1,126  | \$1,049  | \$1,085  |
| Combined Endowments                     | \$1,262 | \$1,273 | \$1,270 | \$1,397  | \$1,500  | \$1,585  | \$1,506  | \$3,113  | \$3,153  | \$3,260  |
| UI Center for Advancement Distributions | \$91.54 | \$95.55 | \$97.56 | \$142.41 | \$125.39 | \$136.62 | \$133.53 | \$101.86 | \$124.24 | \$156.75 |

Sources:

University of Iowa Center for Advancement

Annual University of Iowa audited Financial Report

(http://afr.fo.uiowa.edu/annual-reports)

Note: the UI Strategic Initiatives Fund was formed to manage the proceeds of the university's public-private partnership (P3) with ENGIE North America and Meridiam.