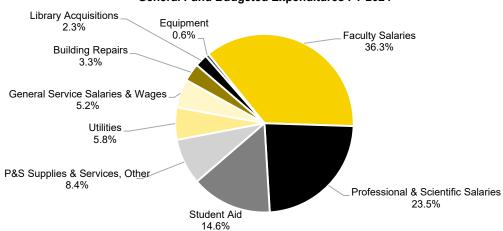

|                                    | 2014-15       | 2015-16       | 2016-17       | 2017-18       | 2018-19       | 2019-20       | 2020-21       | 2021-22       | 2022-23       | 2023-24       |
|------------------------------------|---------------|---------------|---------------|---------------|---------------|---------------|---------------|---------------|---------------|---------------|
| Faculty Salaries                   | \$271,021,000 | \$266,700,000 | \$267,640,000 | \$275,562,000 | \$273,641,000 | \$276,781,191 | \$267,115,000 | \$276,695,000 | \$288,793,123 | \$291,486,090 |
| Professional & Scientific Salaries | \$138,800,000 | \$146,900,000 | \$145,138,000 | \$149,778,000 | \$155,068,000 | \$160,904,188 | \$161,201,000 | \$167,387,000 | \$171,415,109 | \$188,723,893 |
| General Services Salaries          | \$59,746,000  | \$56,600,000  | \$62,086,000  | \$61,792,000  | \$58,540,000  | \$55,127,656  | \$45,177,000  | \$41,420,000  | \$39,413,316  | \$35,615,369  |
| Hourly Wages                       | \$4,698,000   | \$5,300,000   | \$5,700,000   | \$5,700,000   | \$5,700,000   | \$5,700,000   | \$5,700,000   | \$5,700,000   | \$5,700,000   | \$6,000,000   |
| Subtotal                           | \$474,265,000 | \$475,500,000 | \$480,564,000 | \$492,832,000 | \$492,949,000 | \$498,513,035 | \$479,193,000 | \$491,202,000 | \$505,321,548 | \$521,825,352 |
| Professional & Scientific Supplies | \$49,743,000  | \$44,627,000  | \$60,875,375  | \$56,901,675  | \$59,849,508  | \$59,267,464  | \$49,872,000  | \$48,778,000  | \$52,966,251  | \$59,701,158  |
| Library Acquisitions               | \$18,416,000  | \$19,337,000  | \$19,287,325  | \$19,287,325  | \$19,205,984  | \$19,231,258  | \$18,188,000  | \$18,334,000  | \$18,333,747  | \$18,232,747  |
| Rentals                            | \$4,900,000   | \$4,900,000   | \$5,400,000   | \$5,900,000   | \$6,900,000   | \$6,900,000   | \$5,969,000   | \$5,946,000   | \$6,283,298   | \$6,439,677   |
| Utilities                          | \$34,373,000  | \$33,875,000  | \$36,328,000  | \$37,088,000  | \$36,964,426  | \$38,266,426  | \$43,100,000  | \$44,260,000  | \$46,040,398  | \$46,807,762  |
| Building Repairs                   | \$22,496,000  | \$20,918,000  | \$24,000,000  | \$13,232,000  | \$15,126,230  | \$15,539,337  | \$22,630,000  | \$22,379,000  | \$25,378,733  | \$26,111,733  |
| Auditor of State Reimbursement     | \$630,000     | \$680,000     | \$735,000     | \$765,000     | \$765,000     | \$765,000     | \$765,000     | \$765,000     | \$765,000     | \$850,000     |
| Equipment                          | \$2,400,000   | \$2,400,000   | \$2,267,000   | \$2,267,000   | \$2,344,500   | \$2,699,500   | \$3,369,000   | \$3,309,000   | \$4,672,836   | \$4,733,206   |
| Student Aid                        | \$92,372,000  | \$102,910,000 | \$106,601,300 | \$111,439,000 | \$110,902,889 | \$104,792,980 | \$104,774,000 | \$102,899,000 | \$109,169,422 | \$117,338,115 |
| Subtotal                           | \$225,330,000 | \$229,647,000 | \$255,494,000 | \$246,880,000 | \$252,058,537 | \$247,461,965 | \$248,667,000 | \$246,670,000 | \$263,609,685 | \$280,214,398 |
| TOTAL EXPENDITURES                 | \$699,595,000 | \$705,147,000 | \$705,147,000 | \$739,712,000 | \$745,007,537 | \$745,975,000 | \$727,860,000 | \$737,872,000 | \$768,931,233 | \$802,039,750 |

Source: UI Annual Budget Reports (https://fmb.fo.uiowa.edu/university-budget)

General Fund Budgeted Expenditures FY 2024