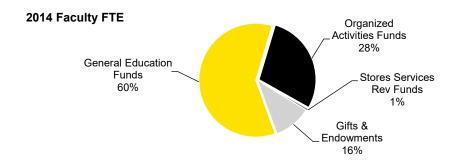

## **November 1 Faculty FTE by Fund Group**

Fall 2023 Fall 2014 Other Non-Other Non-**Tenured Tenure Track Clinical Track Tenure Track Tenure Track Clinical Track Tenure Track Fund Name** Total Total General Education Funds 785.53 255.20 152.69 336.54 1,529.97 652.79 208.23 184.35 375.63 1,421.00 Organized Activities Funds 172.62 59.92 388.22 104.78 725.54 153.73 69.64 681.63 73.04 978.04 Stores Services Rev Funds 15.97 8.57 2.82 15.40 3.68 1.19 7.56 3.54 3.76 0.25 0.47 **Auxiliary Funds** 0.47 0.00 0.00 0.00 0.04 0.00 0.84 0.40 1.28 Restricted Funds 165.10 49.79 17.28 38.31 270.48 46.59 56.17 320.88 181.55 36.57 Agency Funds 0.54 0.00 0.00 0.00 0.54 0.25 0.00 0.00 0.00 0.25 P3 Strategic Initiative Funds 0.00 0.00 0.00 2.00 0.00 0.00 1.42 5.48 0.29 9.19 1,127.93 366.11 565.74 483.17 2.542.96 993.53 330.20 913.97 Total 508.35 2,746.05