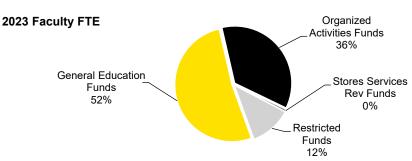

## **November 1 Faculty FTE by Fund Group**

Fall 2023 Fall 2014 Other Non-Other Non-**Tenured Tenure Track Clinical Track Tenure Track Tenure Track Clinical Track Tenure Track Fund Name** Total Total General Education Funds 785.53 255.20 152.69 336.54 1,529.97 652.79 208.23 184.35 375.63 1,421.00 Organized Activities Funds 172.62 59.92 388.22 104.78 725.54 153.73 69.64 681.63 73.04 978.04 Stores Services Rev Funds 15.97 8.57 2.82 15.40 3.68 1.19 7.56 3.54 3.76 0.25 0.47 **Auxiliary Funds** 0.47 0.00 0.00 0.00 0.04 0.00 0.84 0.40 1.28 Restricted Funds 165.10 49.79 17.28 38.31 270.48 46.59 56.17 320.88 181.55 36.57 Agency Funds 0.54 0.00 0.00 0.00 0.54 0.25 0.00 0.00 0.00 0.25 P3 Strategic Initiative Funds 0.00 0.00 0.00 2.00 0.00 0.00 1.42 5.48 0.29 9.19 1,127.93 366.11 565.74 483.17 2.542.96 993.53 330.20 913.97 Total 508.35 2,746.05