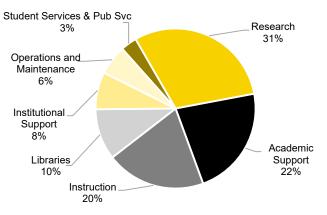

## Land and Facilities

| Campus Areas                        | Acres     | Assignable Square Feet of Building Space by Program |               |            |
|-------------------------------------|-----------|-----------------------------------------------------|---------------|------------|
| Main Campus                         | 1,413.8   | Academic and Administrative Space                   |               | 5,149,786  |
| UI Research Park / Oakdale Campus   | 564.1     | Instruction                                         | 1,035,506     |            |
| lowa Lakeside Laboratory            | 128.2     | Research                                            | 1,564,533     |            |
| Off-Campus                          | 0.4       | Public Service                                      | 24,942        |            |
| UI Acreage:                         | 2,106.5   | Academic Support                                    | 1,151,397     |            |
|                                     |           | Libraries                                           | 532,191       |            |
|                                     |           | Student Services                                    | 142,458       |            |
| Macbride Nature Center (Land Lease) | 397       | Institutional Support                               | 388,532       |            |
|                                     |           | Operations and Maintenance                          | 310,228       |            |
| UI Leased Acreage:                  | 397 Acres |                                                     |               |            |
|                                     |           | Auxiliaries                                         |               | 3,067,172  |
|                                     |           | Intercollegiate Athletics                           | 786,202       |            |
|                                     |           | Residential                                         | 1,435,182     |            |
|                                     |           | Student Union                                       | 184,364       |            |
|                                     |           | Recreation                                          | 468,142       |            |
|                                     |           | Other Auxiliary Enterprises                         | 193,282       |            |
|                                     |           | Parking Garages                                     | 1,538,300     | 1,538,300  |
|                                     |           | Hospital                                            | 3,353,386     | 3,353,386  |
|                                     |           | Independent Operations                              | 307,965       | 307,965    |
|                                     |           | (Non-Institutional Activities)                      |               |            |
|                                     |           |                                                     | Total Sq. Ft: | 13,416,608 |