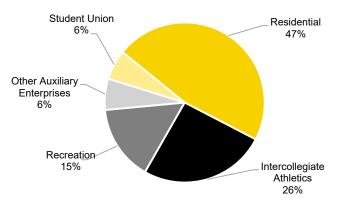

## Land and Facilities

| Campus Areas                        | Acres     | Assignable Square Feet of Building Space by Program |               |            |
|-------------------------------------|-----------|-----------------------------------------------------|---------------|------------|
| Main Campus                         | 1,413.8   | Academic and Administrative Space                   |               | 5,149,786  |
| UI Research Park / Oakdale Campus   | 564.1     | Instruction                                         | 1,035,506     |            |
| lowa Lakeside Laboratory            | 128.2     | Research                                            | 1,564,533     |            |
| Off-Campus                          | 0.4       | Public Service                                      | 24,942        |            |
| UI Acreage:                         | 2,106.5   | Academic Support                                    | 1,151,397     |            |
|                                     |           | Libraries                                           | 532,191       |            |
|                                     |           | Student Services                                    | 142,458       |            |
| Macbride Nature Center (Land Lease) | 397       | Institutional Support                               | 388,532       |            |
|                                     |           | Operations and Maintenance                          | 310,228       |            |
| UI Leased Acreage:                  | 397 Acres |                                                     |               |            |
|                                     |           | Auxiliaries                                         |               | 3,067,172  |
|                                     |           | Intercollegiate Athletics                           | 786,202       |            |
|                                     |           | Residential                                         | 1,435,182     |            |
|                                     |           | Student Union                                       | 184,364       |            |
|                                     |           | Recreation                                          | 468,142       |            |
|                                     |           | Other Auxiliary Enterprises                         | 193,282       |            |
|                                     |           | Parking Garages                                     | 1,538,300     | 1,538,300  |
|                                     |           | Hospital                                            | 3,353,386     | 3,353,386  |
|                                     |           | Independent Operations                              | 307,965       | 307,965    |
|                                     |           | (Non-Institutional Activities)                      |               |            |
|                                     |           |                                                     | Total Sq. Ft: | 13,416,608 |

## Auxiliary Space by Program