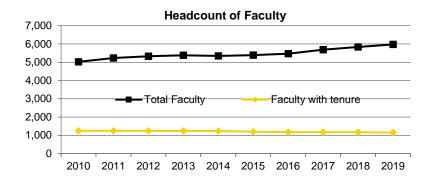

,317 | 1,400 | 1,401 | 1,406 | 1,432 | 1,491 | 1,575 | 1,691         | 1,788 | 1,845 |
|                        | % Women | 46.0% | 46.1% | 45.5% | 45.4% | 47.0% | 48.3% | 50.0% | 50.8%         | 51.8% | 51.9% |
| Total Faculty          |         | 5,025 | 5,234 | 5,331 | 5,383 | 5,349 | 5,394 | 5,472 | 5,689         | 5,837 | 5,975 |
|                        | Men     | 2,947 | 3,033 | 3,103 | 3,137 | 3,061 | 3,037 | 3,014 | 3,086         | 3,101 | 3,146 |
|                        | Women   | 2,078 | 2,201 | 2,228 | 2,246 | 2,288 | 2,357 | 2,458 | 2,603         | 2,736 | 2,829 |
|                        | % Women | 41.4% | 42.1% | 41.8% | 41.7% | 42.8% | 43.7% | 44.9% | 45.8%         | 46.9% | 47.3% |

Source: November 1 Faculty Status and PeopleSoft HR, as reported in the Tenure Report







# Headcount of Faculty by Faculty Category, Rank, and Gender

|                      | 2010  | 2011  | 2012   | 2013  | 2014  | 2015  | 2016  | 2017  | 2018  | 2019  |
|----------------------|-------|-------|--------|-------|-------|-------|-------|-------|-------|-------|
| Tenured/Tenure Track | 1,621 | 1,613 | 1,635  | 1,624 | 1,616 | 1,564 | 1,528 | 1,516 | 1,496 | 1,485 |
| Professor            | 813   | 792   | 789    | 782   | 777   | 759   | 748   | 752   | 737   | 724   |
| Men                  | 631   | 613   | 606    | 599   | 592   | 580   | 575   | 570   | 555   | 538   |
| Women                | 182   | 179   | 183    | 183   | 185   | 179   | 173   | 182   | 182   | 186   |
| % Women              | 22.4% | 22.6% | 23.2%  | 23.4% | 23.8% | 23.6% | 23.1% | 24.2% | 24.7%