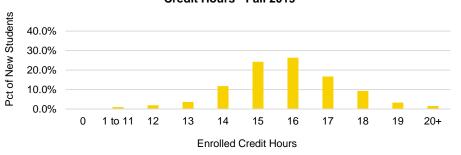

#### Fall Semester Headcount Enrollment by Enrolled Credit Hours

|          | 2009                                        |                                                 |                |                                            |     |            |            |                | 2014                                        |                                                 |                |                                            |     |            |            |                | 2019                                        |                                                 |                |                                            |     |            |            |                |
|----------|---------------------------------------------|-------------------------------------------------|----------------|--------------------------------------------|-----|------------|------------|----------------|---------------------------------------------|-------------------------------------------------|----------------|--------------------------------------------|-----|------------|------------|----------------|---------------------------------------------|-------------------------------------------------|----------------|--------------------------------------------|-----|------------|------------|----------------|
| scн      | Ugrad<br>degree/<br>certificate-<br>seeking | Ugrad not<br>degree/<br>certificate-<br>seeking | Ugrad<br>Total | Grad<br>degree/<br>certificate-<br>seeking |     | Grad Total | First Prof | Total          | Ugrad<br>degree/<br>certificate-<br>seeking | Ugrad not<br>degree/<br>certificate-<br>seeking | Ugrad<br>Total | Grad<br>degree/<br>certificate-<br>seeking |     | Grad Total | First Prof | Total          | Ugrad<br>degree/<br>certificate-<br>seeking | Ugrad not<br>degree/<br>certificate-<br>seeking | Ugrad<br>Total | Grad<br>degree/<br>certificate-<br>seeking |     | Grad Total | First Prof | Total          |
| 0        | 174                                         | 13                                              | 187            | 342                                        | 18  | 360        | 9          | 556            | 233                                         | 20                                              | 253            | 67                                         | 11  | 78         | 8          | 339            | 77                                          | 16                                              | 93             | 16                                         | 19  | 35         | 11         | 139            |
| 1        | 14                                          | 11                                              | 25             | 108                                        | 17  | 125        | 5          | 155            | 23                                          | 27                                              | 50             | 124                                        | 17  | 141        | 3          | 194            | 25                                          | 33                                              | 58             | 454                                        | 13  | 467        | 10         | 535            |
| 2        | 18                                          | 15                                              | 33             | 574                                        | 8   | 582        | 13         | 628            | 20                                          | 4                                               | 24             | 633                                        | 11  | 644        | 14         | 682            | 38                                          | 16                                              | 54             | 212                                        | 8   | 220        | 11         | 285            |
| 3        | 273                                         | 213                                             | 486            | 616                                        | 326 | 942        | 3          | 1,431          | 323                                         | 396                                             | 719            | 563                                        | 275 | 838        | 6          | 1,563          | 312                                         | 167                                             | 479            | 789                                        | 176 | 965        | 7          | 1,451          |
| 4        | 108                                         | 83                                              | 191            | 85                                         | 7   | 92         | 1          | 284            | 141                                         | 71                                              | 212            | 85                                         | 11  | 96         | 1          | 309            | 109                                         | 63                                              | 172            | 88                                         | 2   | 90         | 1          | 263            |
| 5        | 31                                          | 16                                              | 47             | 77                                         | 4   | 81         | 4          | 132            | 87                                          | 16                                              | 103            | 70                                         | 8   | 78         | 3          | 184            | 52                                          | 30                                              | 82             | 44                                         | 2   | 46         | 1          | 129            |
| 6        | 361                                         | 63                                              | 424            | 771                                        | 97  | 868        | 2          | 1,294          | 496                                         | 38                                              | 534            | 566                                        | 106 | 672        | 2          | 1,208          | 446                                         | 69                                              | 515            | 853                                        | 64  | 917        | 6          | 1,438          |
| 7        | 99                                          | 23                                              | 122            | 88                                         | 4   | 92         | 1          | 215            | 141                                         | 21                                              | 162            | 78                                         | 3   | 81         | 0          | 243            | 98                                          | 13                                              | 111            | 64                                         | 0   | 64         | 0          | 175            |
| 8        | 85                                          | 11                                              | 96             | 52                                         | 1   | 53         | 4          | 153            | 93                                          | 13                                              | 106            | 69                                         | 1   | 70         | 3          | 179            | 107                                         | 13                                              | 120            | 73                                         | 0   | 73         | 1          | 194            |
| 9        | 248                                         | 37                                              | 285            | 952                                        | 18  | 970        | 3          | 1,258          | 248                                         | 13                                              | 261            | 841                                        | 20  | 861        | 2          | 1,124          | 289                                         | 12                                              | 301            | 819                                        | 5   | 824        | 0          | 1,125          |
| 10       | 136                                         | 5                                               | 141            | 376                                        | 3   | 379        | 26         | 546            | 159                                         |                                                 | 166            | 432                                        | 2   | 434        | 14         | 614            | 163                                         | 6                                               | 169            | 325                                        | 0   | 325        | 12         | 506            |
| 11       | 116                                         | 11                                              | 127            | 183                                        | 2   | 185        | 35         | 347            | 147                                         | 6                                               | 153            | 229                                        | 2   | 231        | 13         | 397            | 112                                         | 4                                               | 116            | 231                                        | 0   | 231        | 30         | 377            |
| 12       | 2,415                                       | 56                                              | 2,471          | 683                                        | 2   | 685        | 248        | 3,404          | 2257                                        | 36                                              | 2,293          | 578                                        | 2   | 580        | 123        | 2,996          | 2555                                        | 20                                              | 2,575          | 505                                        | 1   | 506        | 123        | 3,204          |
| 13       | 2,315                                       | 21                                              | 2,336          | 292                                        | 3   | 295        | 104        | 2,735          | 2121                                        | 26                                              | 2,147          | 260                                        | 0   | 260        | 66         | 2,473          | 2222                                        | 16                                              | 2,238          | 253                                        | 2   | 255        | 75         | 2,568          |
| 14       | 3,360                                       | 27                                              | 3,387          | 162                                        | 1   | 163        | 115        | 3,665          | 3476                                        | 34                                              | 3,510          | 155                                        | 1   | 156        | 128        | 3,794          | 2988                                        | 13                                              | 3,001          | 181                                        | 1   | 182        | 103<br>188 | 3,286          |
| 15<br>16 | 4,776<br>3,195                              | 58<br>9                                         | 4,834<br>3,204 | 385<br>62                                  | 0   | 385<br>63  | 438<br>217 | 5,657<br>3,484 | 4953<br>3311                                | 36<br>9                                         | 4,989<br>3,320 | 356<br>76                                  | 2   | 358<br>76  | 332<br>119 | 5,679<br>3,515 | 5016<br>3991                                | 26<br>22                                        | 5,042<br>4,013 | 476<br>25                                  | 3   | 479<br>26  | 188<br>73  | 5,709<br>4,112 |
| 17       | 1,238                                       | 11                                              | 1.249          | 54                                         | 0   | 54         | 104        | 1,407          | 1725                                        | 5                                               | 1,730          | 13                                         | 0   | 13         | 65         | 1,808          | 2181                                        | 5                                               | 2,186          | 25                                         | 1   | 26         | 73         | 2,219          |
| 18       | 716                                         | 6                                               | 722            | 8                                          | 0   | 8          | 63         | 793            | 1213                                        | 26                                              | 1,239          | 42                                         | 0   | 42         | 291        | 1,572          | 1604                                        | 18                                              | 1,622          | 47                                         | 1   | 48         | 191        | 1,861          |
| 19       | 106                                         | 1                                               | 107            | 36                                         | 0   | 36         | 231        | 374            | 212                                         | 0                                               | 212            | 12                                         | 0   | 12         | 26         | 250            | 338                                         | 0                                               | 338            | 4                                          | 0   | 4          | 95         | 437            |
| 20       | 27                                          | 2                                               | 29             | 24                                         | 0   | 24         | 182        | 235            | 61                                          | 0                                               | 61             | 47                                         | 0   | 47         | 112        | 220            | 125                                         | 0                                               | 125            | 43                                         | 0   | 43         | 40         | 208            |
| 21       | 21                                          | 0                                               | 21             | 0                                          | 0   | 0          | 12         | 33             | 33                                          | 0                                               | 33             | 36                                         | 0   | 36         | 185        | 254            | 46                                          | 0                                               | 46             | 24                                         | 0   | 24         | 73         | 143            |
| 22       | 7                                           | 0                                               | 7              | 0                                          | 0   | 0          | 15         | 22             | 8                                           | 0                                               | 8              | 0                                          | 0   | 0          | 21         | 29             |                                             | 0                                               | 16             | 0                                          | 0   | 0          | 15         | 31             |
| 23       | 2                                           | 0                                               | 2              | 0                                          | 0   | 0          | 11         | 13             | 2                                           | 0                                               | 2              | 0                                          | 0   | 0          | 141        | 143            |                                             | 0                                               | 5              | 0                                          | 0   | 0          | 15         | 20             |
| 24+      | 1                                           | 0                                               | 1              | 0                                          | 0   | 0          | 123        | 124            | 2                                           | 0                                               | 2              | 0                                          | 0   | 0          | 134        | 136            | 5                                           | 0                                               | 5              | 50                                         | 0   | 50         | 770        | 825            |
| Total    | 19,842                                      | 692                                             | 20,534         | 5,930                                      | 512 | 6,442      | 1,969      | 28,945         | 21,485                                      | 804                                             | 22,289         | 5,332                                      | 472 | 5,804      | 1,812      | 29,905         | 22,920                                      | 562                                             | 23,482         | 5,601                                      | 299 | 5,900      | 1,858      | 31,240         |