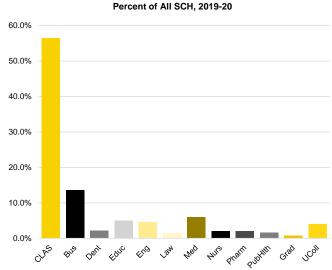

#### Distribution of New First-Year Students by Enrolled Credit Hours - Fall 2019

## Fall Semester Student FTE by Student Level

| Student Level         | 2010     | 2011     | 2012     | 2013     | 2014     | 2015     | 2016     | 2017     | 2018     | 2019     |
|-----------------------|----------|----------|----------|----------|----------|----------|----------|----------|----------|----------|
| Undergraduate         | 19,442.8 | 19,870.3 | 20,097.9 | 20,183.1 | 20,329.8 | 21,148.6 | 22,093.5 | 22,472.0 | 22,589.5 | 22,126.1 |
| Freshmen              | 5,456.3  | 5,605.1  | 5,402.7  | 5,500.6  | 5,464.1  | 6,238.2  | 6,563.7  | 5,869.1  | 5,585.3  | 5,544.6  |
| Sophomores            | 4,279.2  | 4,373.6  | 4,638.1  | 4,466.8  | 4,544.1  | 4,530.4  | 5,111.5  | 5,488.9  | 4,981.7  | 4,869.1  |
| Juniors               | 4,655.7  | 4,926.5  | 4,945.4  | 4,997.1  | 4,957.8  | 4,961.2  | 4,989.4  | 5,686.3  | 5,895.9  | 5,433.3  |
| Seniors               | 4,694.7  | 4,673.5  | 4,821.7  | 4,911.1  | 5,029.6  | 5,009.1  | 5,024.3  | 5,075.0  | 5,851.2  | 6,015.7  |
| Unclassified          | 357.0    | 291.7    | 290.0    | 307.4    | 334.3    | 409.7    | 404.6    | 352.7    | 275.4    | 263.4    |
| Graduate              | 5,527.0  | 5,435.2  | 5,409.3  | 5,238.9  | 5,161.7  | 4,945.2  | 5,012.1  | 5,083.8  | 5,155.6  | 5,289.7  |
| Master's              | 3,078.7  | 2,966.9  | 2,920.1  | 2,776.5  | 2,773.8  | 2,725.9  | 2,747.8  | 2,832.4  | 2,837.4  | 3,048.1  |
| Doctoral              | 2,239.9  | 2,248.2  | 2,265.6  | 2,252.1  | 2,167.6  | 2,000.7  | 2,021.2  | 2,010.3  | 2,065.9  | 2,018.9  |
| Other                 | 208.4    | 220.1    | 223.6    | 210.3    | 220.4    | 218.6    | 243.0    | 241.1    | 252.3    | 222.7    |
| Professional          | 1,928.6  | 1,907.0  | 1,878.2  | 1,790.8  | 1,776.8  | 1,758.8  | 1,795.7  | 1,801.2  | 1,791.0  | 1,814.3  |
| Dentistry (DDS)       | 312.8    | 311.1    | 315.8    | 320.1    | 325.0    | 318.3    | 321.3    | 324.8    | 330.1    | 333.6    |
| Law (JD)              | 568.9    | 549.4    | 519.7    | 415.4    | 388.3    | 388.3    | 422.8    | 414.4    | 415.2    | 425.8    |
| Medicine (MD)         | 608.8    | 605.6    | 607.8    | 624.3    | 633.4    | 624.2    | 623.6    | 630.9    | 621.0    | 628.9    |
| Pharmacy (PharmD)     | 438.0    | 440.9    | 435.0    | 431.0    | 430.0    | 428.0    | 428.0    | 431.0    | 424.7    | 426.0    |
| Postgraduate          | 1,308.0  | 1,372.0  | 1,370.0  | 1,318.0  | 1,417.0  | 1,306.0  | 1,323.0  | 1,398.0  | 1,292.0  | 1,295.0  |
| Residents             | 782.0    | 801.0    | 817.0    | 799.0    | 862.0    | 783.0    | 822.0    | 906.0    | 806.0    | 823.0    |
| Fellows               | 197.0    | 205.0    | 206.0    | 189.0    | 195.0    | 176.0    | 185.0    | 195.0    | 195.0    | 191.0    |
| Post-Doctoral         | 329.0    | 366.0    | 347.0    | 330.0    | 360.0    | 347.0    | 316.0    | 297.0    | 291.0    | 281.0    |
| Total                 | 28,206.4 | 28,584.5 | 28,755.4 | 28,530.7 | 28,685.3 | 29,158.6 | 30,224.2 | 30,755.0 | 30,828.1 | 30,525.1 |
| Percent Undergraduate | 68.9%    | 69.5%    | 69.9%    | 70.7%    | 70.9%    | 72.5%    | 73.1%    | 73.1%    | 73.3%    | 72.5%    |
| Percent Graduate      | 19.6%    | 19.0%    | 18.8%    | 18.4%    | 18.0%    | 17.0%    | 16.6%    | 16.5%    | 16.7%    | 17.3%    |
| Percent Professional  | 6.8%     | 6.7%     | 6.5%     | 6.3%     | 6.2%     | 6.0%     | 5.9%     | 5.9%     | 5.8%     | 5.9%     |
| Percent Postgraduate  | 4.6%     | 4.8%     | 4.8%     | 4.6%     | 4.9%     | 4.5%     | 4.4%     | 4.5%     | 4.2%     | 4.2%     |