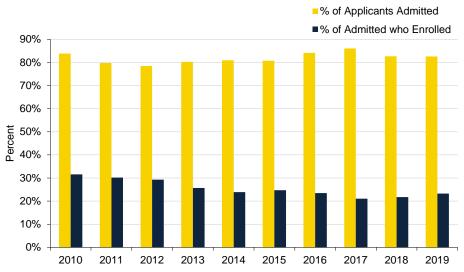

| 14,434 | 15,105 | 15,240 | 17,363 | 19,506 | 21,171 | 23,996 | 23,862 | 22,077 | 21,404 |
| Enrolled                                | 4,557  | 4,565  | 4,470  | 4,460  | 4,666  | 5,241  | 5,643  | 5,027  | 4,806  | 4,986  |
| Percent of Applicants Who Were Admitted | 83.8%  | 79.8%  | 78.4%  | 80.2%  | 80.9%  | 80.7%  | 84.1%  | 86.0%  | 82.7%  | 82.6%  |
| Percent of Admitted Who Enrolled        | 31.6%  | 30.2%  | 29.3%  | 25.7%  | 23.9%  | 24.8%  | 23.5%  | 21.1%  | 21.8%  | 23.3%  |

Source: MAUI/Admissions data warehouse (see Note 1) as reported in the Student Profile.

#### **Number of New Freshman Applicants**

## 30,000 28,000 26,000 22,000 18,000 16,000 14,000 12,000 2010 2011 2012 2013 2014 2015 2016 2017 2018 2019

#### Percent Admitted and Percent Enrolled



Fall Semester Fall Semester



## Retention and Graduation Rates of New First Time Full Time Students by Fall Semester Entrance Cohort

| Fall        | Cohort |        |               |         | Cumulative Graduation / Retention Rates |          |           |          |               |          |  |  |
|-------------|--------|--------|---------------|---------|-----------------------------------------|----------|-----------|----------|---------------|----------|--|--|
| Semester    | Head   | Retent | ion Rate Afte | r—      | After 4                                 | Years    | After 5   | Years    | After 6 Years |          |  |  |
| of Entrance | Count  | 1 Year | 2 Years       | 3 Years | Graduated                               | Retained | Graduated | Retained | Graduated     | Ret