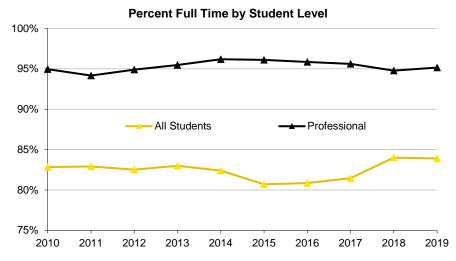

## Fall Semester Headcount Enrollment by Full Time and Part Time

| Student Leve | el          |           | 2010   | 2011   | 2012   | 2013   | 2014   | 2015   | 2016   | 2017   | 2018   | 2019   |
|--------------|-------------|-----------|--------|--------|--------|--------|--------|--------|--------|--------|--------|--------|
| Undergraduat | te          | Full Time | 18,994 | 19,354 | 19,526 | 19,491 | 19,546 | 19,911 | 20,868 | 21,222 | 21,690 | 21,212 |
|              |             | Part Time | 2,134  | 2,174  | 2,395  | 2,413  | 2,743  | 3,389  | 3,562  | 3,281  | 2,299  | 2,270  |
| Fr           | reshman     | Full Time | 5,410  | 5,528  | 5,322  | 5,397  | 5,327  | 5,788  | 6,123  | 5,445  | 5,311  | 5,251  |
|              |             | Part Time | 154    | 212    | 270    | 303    | 432    | 561    | 589    | 488    | 182    | 121    |
| Sc           | ophomore    | Full Time | 4,276  | 4,357  | 4,597  | 4,417  | 4,477  | 4,446  | 5,012  | 5,370  | 4,940  | 4,826  |
|              |             | Part Time | 175    | 174    | 201    | 224    | 244    | 251    | 280    | 304    | 227    | 245    |
| Ju           | unior       | Full Time | 4,556  | 4,830  | 4,831  | 4,845  | 4,811  | 4,774  | 4,800  | 5,463  | 5,736  | 5,272  |
|              |             | Part Time | 438    | 429    | 488    | 437    | 429    | 429    | 451    | 488    | 416    | 413    |
| Se           | enior       | Full Time | 4,520  | 4,443  | 4,586  | 4,616  | 4,750  | 4,702  | 4,744  | 4,788  | 5,556  | 5,728  |
|              |             | Part Time | 829    | 915    | 952    | 1,000  | 963    | 976    | 938    | 942    | 977    | 990    |
| Ur           | nclassified | Full Time | 232    | 196    | 190    | 216    | 181    | 201    | 189    | 156    | 147    | 135    |
|              |             | Part Time | 538    | 444    | 484    | 449    | 675    | 1,172  | 1,304  | 1,059  | 497    | 501    |
| Graduate     |             | Full Time | 3,325  | 3,258  | 3,203  | 3,161  | 3,104  | 2,953  | 2,964  | 2,953  | 2,948  | 3,020  |
|              |             | Part Time | 3,050  | 3,032  | 3,003  | 2,778  | 2,700  | 2,735  | 2,734  | 2,863  | 2,878  | 2,880  |
| Ma           | aster's     | Full Time | 1,888  | 1,810  | 1,794  | 1,738  | 1,701  | 1,641  | 1,616  | 1,604  | 1,564  | 1,671  |
|              |             | Part Time | 1,113  | 1,105  | 993    | 954    | 960    | 969    | 1,041  | 1,241  | 1,296  | 1,410  |
| Do           | octoral     | Full Time | 1,414  | 1,412  | 1,383  | 1,388  | 1,373  | 1,287  | 1,323  | 1,317  | 1,356  | 1,298  |
|              |             | Part Time | 1,458  | 1,461  | 1,511  | 1,396  | 1,262  | 1,289  | 1,179  | 1,110  | 1,027  | 1,065  |
| Ot           | ther        | Full Time | 23     | 36     | 26     | 35     | 30     | 25     | 25     | 32     | 28     | 51     |
|              |             | Part Time | 479    | 466    | 499    | 428    | 478    | 477    | 514    | 512    | 555    | 405    |
| Professional |             | Full Time | 1,867  | 1,841  | 1,825  | 1,752  | 1,743  | 1,729  | 1,761  | 1,766  | 1,745  | 1,768  |
|              |             | Part Time | 99     | 114    | 98     | 83     | 69     | 70     | 76     | 81     | 96     | 90     |
| Postgraduate |             | Full Time | 1,308  | 1,372  | 1,370  | 1,318  | 1,417  | 1,306  | 1,323  | 1,398  | 1,292  | 1,295  |
|              |             | Part Time | 0      | 0      | 0      | 0      | 0      | 0      | 0      | 0      | 0      | 0      |
| Total        |             | Full Time | 25,494 | 25,825 | 25,924 | 25,722 | 25,810 | 25,899 | 26,916 | 27,339 | 27,675 | 27,295 |
|              |             | Part Time | 5,283  | 5,320  | 5,496  | 5,274  | 5,512  | 6,194  | 6,372  | 6,225  | 5,273  | 5,240  |
|              |             | Total     | 30,777 | 31,145 | 31,420 | 30,996 | 31,322 | 32,093 | 33,288 | 33,564 | 32,948 | 32,535 |