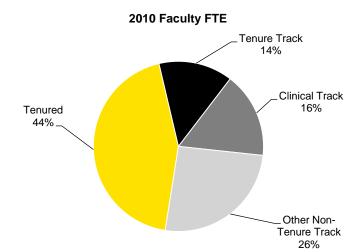

Original Release Date: March 2020

Notes:

This document may be updated throughout the year. Reports that have been added, updated, or revised since the original release date above will display a "released" or "updated" date at the bottom of the page.