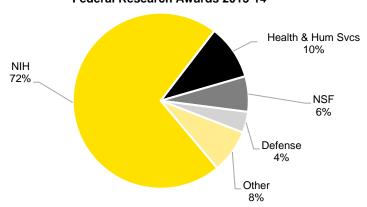

.9  | \$<br>8.3   | \$<br>10.9  |
| Department of Defense                                  | \$<br>8.8   | \$<br>10.5  | \$<br>10.5  | \$<br>9.8   | \$<br>6.8   | \$<br>20.8  |
| NASA                                                   | \$<br>3.9   | \$<br>4.1   | \$<br>4.2   | \$<br>6.3   | \$<br>8.8   | \$<br>6.7   |
| Department of Energy                                   | \$<br>2.2   | \$<br>2.2   | \$<br>2.2   | \$<br>2.3   | \$<br>1.8   | \$<br>3.4   |
| Department of Transportation                           | \$<br>2.4   | \$<br>4.0   | \$<br>1.3   | \$<br>2.5   | \$<br>2.7   | \$<br>3.4   |
| Total                                                  | \$<br>250.1 | \$<br>231.9 | \$<br>240.3 | \$<br>224.4 | \$<br>260.5 | \$<br>281.6 |

Source: UI Research Information System (UIRIS)





#### Federal Research Awards 2018-19





#### Non-Federal Research Awards by Source (in millions)

|                                    | 2013-14     | 2014-15     | 2015-16     | 2016-17     | 2017-18     | 2018-19     |
|------------------------------------|-------------|-------------|-------------|-------------|-------------|-------------|
| Industry                           | \$<br>71.4  | \$<br>91.7  | \$<br>75.9  | \$<br>83.3  | \$<br>70.1  | \$<br>59.4  |
| State and Local Governments        | \$<br>32.8  | \$<br>47.5  | \$<br>41.7  | \$<br>55.4  | \$<br>30.3  | \$<br>47.7  |
| Non-Profit Organizations           | \$<br>43.8  | \$<br>39.0  | \$<br>44.9  | \$<br>40.0  | \$<br>37.4  | \$<br>41.9  |
| Educational Institutions/Hospitals | \$<br>33.2  | \$<br>32.5  | \$<br>34.8  | \$