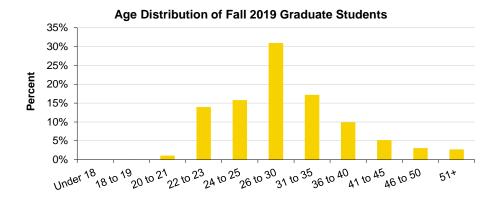

### Fall Semester Headcount Enrollment by Age

|          | Undergraduate |        |        |        |        |        |        |        |        |        |  |
|----------|---------------|--------|--------|--------|--------|--------|--------|--------|--------|--------|--|
| Age      | 2010          | 2011   | 2012   | 2013   | 2014   | 2015   | 2016   | 2017   | 2018   | 2019   |  |
| Under 18 | 225           | 188    | 214    | 226    | 418    | 728    | 876    | 641    | 269    | 226    |  |
| 18 to 19 | 7,821         | 8,210  | 8,144  | 8,040  | 8,367  | 9,041  | 10037  | 9747   | 9088   | 8958   |  |
| 20 to 21 | 8,154         | 8,278  | 8,453  | 8,610  | 8,519  | 8,524  | 8573   | 9201   | 9799   | 9510   |  |
| 22 to 23 | 2,709         | 2,668  | 2,812  | 2,808  | 2,833  | 2,743  | 2642   | 2653   | 2811   | 2874   |  |
| 24 to 25 | 629           | 623    | 674    | 656    | 632    | 664    | 709    | 678    | 581    | 592    |  |
| 26 to 30 | 756           | 759    | 745    | 724    | 661    | 703    | 696    | 686    | 608    | 553    |  |
| 31 to 35 | 311           | 312    | 334    | 334    | 339    | 364    | 356    | 359    | 304    | 274    |  |
| 36 to 40 | 203           | 178    | 200    | 182    | 202    | 185    | 204    | 218    | 169    | 162    |  |
| 41 to 45 | 126           | 130    | 134    | 123    | 116    | 130    | 135    | 125    | 116    | 107    |  |
| 46 to 50 | 83            | 72     | 80     | 82     | 93     | 84     | 88     | 77     | 92     | 75     |  |
| 51+      | 111           | 110    | 131    | 119    | 109    | 134    | 113    | 117    | 152    | 151    |  |
| Unknown  | 0             | 0      | 0      | 0      | 0      | 0      | 1      | 1      | 0      | 0      |  |
| Total    | 21,128        | 21,528 | 21,921 | 21,904 | 22,289 | 23,300 | 24,430 | 24,503 | 23,989 | 23,482 |  |
| Average  | 21.1          | 21.0   | 21.1   | 21.1   | 21.0   | 20.9   | 20.7   | 20.8   | 20.9   | 20.9   |  |