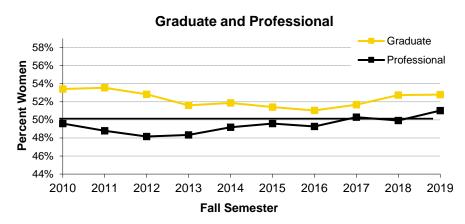

## Women as a Percentage of Headcount Enrollment by Student Level

## Fall Semester Headcount Enrollment by Gender

| Student L | evel                       | 2010   | 2011   | 2012   | 2013   | 2014   | 2015   | 2016   | 2017   | 2018   | 2019   |
|-----------|----------------------------|--------|--------|--------|--------|--------|--------|--------|--------|--------|--------|
| Undergra  | duate                      | 21,128 | 21,528 | 21,921 | 21,904 | 22,289 | 23,300 | 24,430 | 24,503 | 23,989 | 23,482 |
|           | Men                        | 10,155 | 10,397 | 10,584 | 10,504 | 10,743 | 11,177 | 11,553 | 11,512 | 11,135 | 10,784 |
|           | Women                      | 10,973 | 11,131 | 11,337 | 11,398 | 11,536 | 12,103 | 12,831 | 12,942 | 12,798 | 12,603 |
|           | Prefer Not to Answer/Other | 0      | 0      | 0      | 2      | 10     | 20     | 46     | 49     | 56     | 95     |
|           | Percent Women              | 51.9%  | 51.7%  | 51.7%  | 52.0%  | 51.8%  | 51.9%  | 52.5%  | 52.8%  | 53.3%  | 53.7%  |
| Graduate  |                            | 6,375  | 6,290  | 6,206  | 5,939  | 5,804  | 5,688  | 5,698  | 5,816  | 5,826  | 5,900  |
|           | Men                        | 2,970  | 2,922  | 2,928  | 2,874  | 2,794  | 2,759  | 2,780  | 2,787  | 2,730  | 2,756  |
|           | Women                      | 3,405  | 3,368  | 3,278  | 3,065  | 3,010  | 2,924  | 2,908  | 3,005  | 3,072  | 3,115  |
|           | Prefer Not to Answer/Other | 0      | 0      | 0      | 0      | 0      | 5      | 10     | 24     | 24     | 29     |
|           | Percent Women              | 53.4%  | 53.5%  | 52.8%  | 51.6%  | 51.9%  | 51.4%  | 51.0%  | 51.7%  | 52.7%  | 52.8%  |
| Professio | nal                        | 1,966  | 1,955  | 1,923  | 1,835  | 1,812  | 1,799  | 1,837  | 1,847  | 1,841  | 1,858  |
|           | Men                        | 991    | 1,001  | 997    | 948    | 921    | 905    | 927    | 914    | 918    | 907    |
|           | Women                      | 975    | 954    | 926    | 887    | 891    | 892    | 905    | 929    | 919    | 948    |
|           | Prefer Not to Answer/Other | 0      | 0      | 0      | 0      | 0      | 2      | 5      | 4      | 4      | 3      |
|           | Percent Women              | 49.6%  | 48.8%  | 48.2%  | 48.3%  | 49.2%  | 49.6%  | 49.3%  | 50.3%  | 49.9%  | 51.0%  |
| Postgradi | uate                       | 1,308  | 1,372  | 1,370  | 1,318  | 1,417  | 1,306  | 1,323  | 1,398  | 1,292  | 1,295  |
|           | Men                        | 784    | 824    | 803    | 767    | 831    | 745    | 754    | 799    | 760    | 755    |
|           | Women                      | 524    | 548    | 567    | 551    | 586    | 561    | 569    | 599    | 532    | 540    |
|           | Prefer Not to Answer/Other | 0      | 0      | 0      | 0      | 0      | 0      | 0      | 0      | 0      | 0      |
|           | Percent Women              | 40.1%  | 39.9%  | 41.4%  | 41.8%  | 41.4%  | 43.0%  | 43.0%  | 42.8%  | 41.2%  | 41.7%  |
| Total     |                            | 30,777 | 31,145 | 31,420 | 30,996 | 31,322 | 32,093 | 33,288 | 33,564 | 32,948 | 32,535 |
|           | Men                        | 14,900 | 15,144 | 15,312 | 15,093 | 15,289 | 15,586 | 16,014 | 16,012 | 15,543 | 15,202 |
|           | Women                      | 15,877 | 16,001 | 16,108 | 15,901 | 16,023 | 16,480 | 17,213 | 17,475 | 17,321 | 17,206 |
|           | Prefer Not to Answer/Other | 0      | 0      | 0      | 2      | 10     | 27     | 61     | 77     | 84     | 127    |
|           | Percent Women              | 51.6%  | 51.4%  | 51.3%  | 51.3%  | 51.2%  | 51.4%  | 51.7%  | 52.1%  | 52.6%  | 52.9%  |