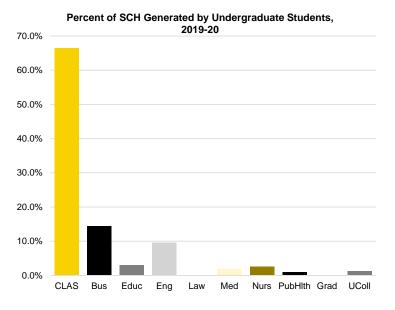

0,728         | 12,752         |
| Graduate College                     | 10,050  | 9,603          | 9,124          | 8,391          | 5,849<br>8,300 | 7,568          | 8,013   | 8,776<br>8,936 | 8,740          | 9,105          |
| University College                   | 10,050  | 9,603<br>6,376 | 9,124<br>6,306 | 8,391<br>5,995 | 8,300<br>8,707 | 7,568<br>9,330 | 9,693   | 8,936<br>9,390 | 8,740<br>8,957 | 9,105<br>8,305 |
| Source: MALII/Registrar's data wareh |         |                | 0,300          | 3,333          | 0,707          | 3,330          | 3,033   | 3,330          | 0,301          | continued      |

Source: MAUI/Registrar's data warehouse (see Note 1).



## Fiscal Year Student Credit Hours by College of Student's Primary Program of Study and by Student Level, continued











## Fiscal Year Student Credit Hours by Administrative Home College and by Student Level

| Undergrounder   \$98,398   \$606,696   698,399   615,058   \$23,941   698,74   691,854   686,853   662,828   Liberal Arts & Sciences   \$62,498   86,068   89,160   91,400   90,002   89,500   90,500   95,203   99,155   91,600   Dentistry   0   0   0   0   2   0   0   2   2   0   0