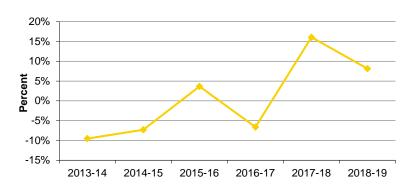

r>128.1 | \$<br>115.0 | \$<br>127.6 | \$<br>111.7 | \$<br>138.4 | \$<br>151.4 |
| Nursing                    | \$<br>2.6   | \$<br>2.4   | \$<br>3.1   | \$<br>3.0   | \$<br>1.6   | \$<br>4.3   |
| Pharmacy                   | \$<br>4.2   | \$<br>3.3   | \$<br>3.4   | \$<br>4.0   | \$<br>4.6   | \$<br>3.4   |
| Public Health              | \$<br>37.7  | \$<br>33.4  | \$<br>32.1  | \$<br>25.2  | \$<br>33.3  | \$<br>27.4  |
| Other Administrative Units | \$<br>25.0  | \$<br>28.6  | \$<br>27.9  | \$<br>33.8  | \$<br>33.6  | \$<br>35.0  |
| Total                      | \$<br>250.1 | \$<br>231.9 | \$<br>240.3 | \$<br>224.4 | \$<br>260.5 | \$<br>281.6 |

Source: UI Research Information System (UIRIS)

## **Federal Research** Awards in 2018-19



## **Annual % Change in Federal Research Awards**





# Non-Federal Research Awards by College (in millions)

|                            | 2013-14     | 2014-15     | 2015-16     | 2016-17     | 2017-18     | 2018-19     |
|----------------------------|-------------|-------------|-------------|-------------|-------------|-------------|
| Business                   | \$<br>0.3   | \$<br>0.5   | \$<br>0.6   | \$<br>0.7   | \$<br>0.6   | \$<br>0.6   |
| Dentistry                  | \$<br>1.2   | \$<br>1.6   | \$<br>2.2   | \$<br>2.2   | \$<br>2.2   | \$<br>2.7   |
| Education                  | \$<br>9.4   | \$<br>6.1   | \$<br>8.0   | \$<br>7.1   | \$<br>5.3   | \$<br>7.9   |
| Engineering                | \$<br>13.3  | \$<br>15.6  | \$<br>14.2  | \$<br>28.1  | \$<br>14.8  | \$<br>13.3  |
| Graduate College           | \$<br>0.4   | \$<br