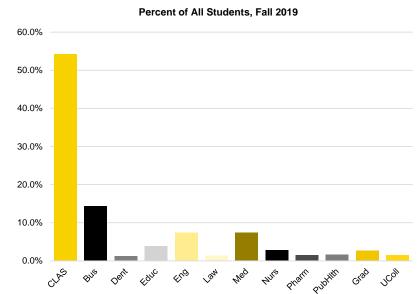

31        | 517        | 508        | 495        | 496        | 498        | 490        | 483        |
| Pharmacy                  |        |              |            |            |            |            |            |            |            |            |
| Pharmacy<br>Public Health | 313    | 321          | 317        | 296        | 312        | 341        | 364        | 416        | 466        | 531        |
| •                         |        | 321<br>1,046 | 317<br>994 | 296<br>895 | 312<br>945 | 341<br>898 | 364<br>833 | 416<br>874 | 466<br>856 | 531<br>857 |

Source: MAUI/Registrar's data warehouse (see Note 1). See Note 2 regarding discrepancies with census-date reporting for fall 2011.



## Fall Semester Headcount Enrollment by College and by Student Level, continued











## **Degree Program Completions by College**

|                                    | 2009-10 | 2010-11 | 2011-12 | 2012-13 | 2013-14 | 2014-15 | 2015-16 | 2016-17 | 2017-18 | 2018-19 |
|------------------------------------|---------|---------|---------|---------|---------|---------|---------|---------|---------|---------|
| College of Liberal Arts & Sciences |         |         |         |         |         |         |         |         |         |         |
| Bachelor's                         | 3,124   | 3,174   | 3,132   | 3,346   | 3,339   | 3,308   | 3,306   | 3,286   | 3,124   | 3,555   |
| Master's                           | 520     | 465     | 527     | 513     | 517     | 447     | 483     | 494     | 440     | 484     |
| Doctorate                          | 168     | 180