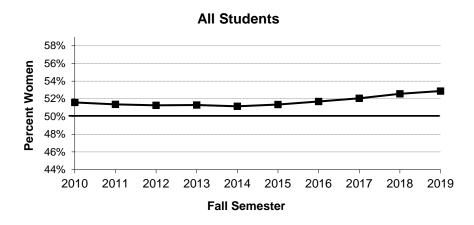

## Fall Semester Headcount Enrollment by Gender

| Student L | evel                       | 2010   | 2011   | 2012   | 2013   | 2014   | 2015   | 2016   | 2017   | 2018   | 2019   |
|-----------|----------------------------|--------|--------|--------|--------|--------|--------|--------|--------|--------|--------|
| Undergra  | duate                      | 21,128 | 21,528 | 21,921 | 21,904 | 22,289 | 23,300 | 24,430 | 24,503 | 23,989 | 23,482 |
|           | Men                        | 10,155 | 10,397 | 10,584 | 10,504 | 10,743 | 11,177 | 11,553 | 11,512 | 11,135 | 10,784 |
|           | Women                      | 10,973 | 11,131 | 11,337 | 11,398 | 11,536 | 12,103 | 12,831 | 12,942 | 12,798 | 12,603 |
|           | Prefer Not to Answer/Other | 0      | 0      | 0      | 2      | 10     | 20     | 46     | 49     | 56     | 95     |
|           | Percent Women              | 51.9%  | 51.7%  | 51.7%  | 52.0%  | 51.8%  | 51.9%  | 52.5%  | 52.8%  | 53.3%  | 53.7%  |
| Graduate  |                            | 6,375  | 6,290  | 6,206  | 5,939  | 5,804  | 5,688  | 5,698  | 5,816  | 5,826  | 5,900  |
|           | Men                        | 2,970  | 2,922  | 2,928  | 2,874  | 2,794  | 2,759  | 2,780  | 2,787  | 2,730  | 2,756  |
|           | Women                      | 3,405  | 3,368  | 3,278  | 3,065  | 3,010  | 2,924  | 2,908  | 3,005  | 3,072  | 3,115  |
|           | Prefer Not to Answer/Other | 0      | 0      | 0      | 0      | 0      | 5      | 10     | 24     | 24     | 29     |
|           | Percent Women              | 53.4%  | 53.5%  | 52.8%  | 51.6%  | 51.9%  | 51.4%  | 51.0%  | 51.7%  | 52.7%  | 52.8%  |
| Professio | nal                        | 1,966  | 1,955  | 1,923  | 1,835  | 1,812  | 1,799  | 1,837  | 1,847  | 1,841  | 1,858  |
|           | Men                        | 991    | 1,001  | 997    | 948    | 921    | 905    | 927    | 914    | 918    | 907    |
|           | Women                      | 975    | 954    | 926    | 887    | 891    | 892    | 905    | 929    | 919    | 948    |
|           | Prefer Not to Answer/Other | 0      | 0      | 0      | 0      | 0      | 2      | 5      | 4      | 4      | 3      |
|           | Percent Women              | 49.6%  | 48.8%  | 48.2%  | 48.3%  | 49.2%  | 49.6%  | 49.3%  | 50.3%  | 49.9%  | 51.0%  |
| Postgradi | uate                       | 1,308  | 1,372  | 1,370  | 1,318  | 1,417  | 1,306  | 1,323  | 1,398  | 1,292  | 1,295  |
|           | Men                        | 784    | 824    | 803    | 767    | 831    | 745    | 754    | 799    | 760    | 755    |
|           | Women                      | 524    | 548    | 567    | 551    | 586    | 561    | 569    | 599    | 532    | 540    |
|           | Prefer Not to Answer/Other | 0      | 0      | 0      | 0      | 0      | 0      | 0      | 0      | 0      | 0      |
|           | Percent Women              | 40.1%  | 39.9%  | 41.4%  | 41.8%  | 41.4%  | 43.0%  | 43.0%  | 42.8%  | 41.2%  | 41.7%  |
| Total     |                            | 30,777 | 31,145 | 31,420 | 30,996 | 31,322 | 32,093 | 33,288 | 33,564 | 32,948 | 32,535 |
|           | Men                        | 14,900 | 15,144 | 15,312 | 15,093 | 15,289 | 15,586 | 16,014 | 16,012 | 15,543 | 15,202 |
|           | Women                      | 15,877 | 16,001 | 16,108 | 15,901 | 16,023 | 16,480 | 17,213 | 17,475 | 17,321 | 17,206 |
|           | Prefer Not to Answer/Other | 0      | 0      | 0      | 2      | 10     | 27     | 61     | 77     | 84     | 127    |
|           | Percent Women              | 51.6%  | 51.4%  | 51.3%  | 51.3%  | 51.2%  | 51.4%  | 51.7%  | 52.1%  | 52.6%  | 52.9%  |

## Women as a Percentage of Headcount Enrollment by Student Level