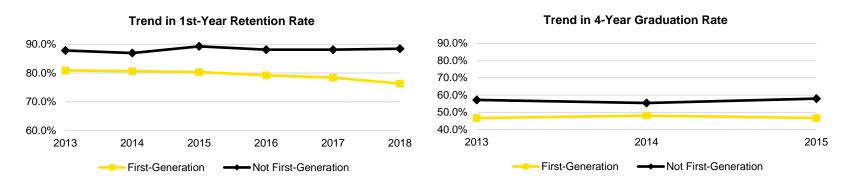

|            |            |            |               |            |  |  |  |  |
| 2018        | 1,002      | 3,724      | 76.3%      | 88.5%      |                            |            |            |            |               |            |  |  |  |  |

Source: MAUI academic persistence data fall 2019 snapshot for fall 2006 cohort and later; Registrar's data warehouse (longstudy tables) prior to fall 2006 Notes: Fall Semester entrance cohorts include undergraduates who first enrolled in fall or in the immediate previous summer term. Students who enter the PharmD program without a bachelor's degree are counted as "graduated" in this tabulation when they complete 120 credits.

Counts for students who reported gender as "Prefer Not to Answer/Other" are included in the "Male" column.





# Number of Degree Programs Completed by Student Level (Fiscal Year)

|              | 2009-10 | 2010-11 | 2011-12 | 2012-13 | 2013-14 | 2014-15 | 2015-16 | 2016-17 | 2017-18 | 2018-19 |
|--------------|---------|---------|---------|---------|---------|---------|---------|---------|---------|---------|
| Bachelor's   | 5,036   | 5,122   | 4,926   | 5,193   | 5,338   | 5,419   | 5,367   | 5,377   | 5,121   | 5,811   |
| Master's     | 1,457   | 1,414   | 1,468   | 1,415   | 1,375   | 1,287   | 1,264   | 1,242   | 1,294   | 1,324   |
| Doctorate    | 397     | 432     | 437     | 538     | 490     | 453     | 468     | 464     | 452     | 418     |
| Professional | 523     | 517     | 511     | 507     | 510     | 490     | 434     | 458     | 484     | 467     |
| Total        | 7,413