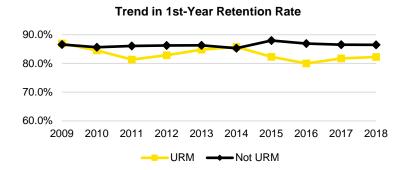

## **Students**

| Fall Semester Headcount Enrollment by Student Level                       |   |
|---------------------------------------------------------------------------|---|
| Fall Semester Headcount Enrollment by Gender                              |   |
| Fall Semester Headcount Enrollment by Racial/Ethnic Category              | 1 |
| Fall Semester Headcount Enrollment by Residency                           |   |
| Undergraduate Students                                                    |   |
| Graduate Students                                                         |   |
| Professional and Postgraduate Students                                    | 1 |
| Fall Semester Headcount Enrollment by Geographic Origin                   |   |
| Fall Semester Headcount Enrollment by Full Time and Part Time             |   |
| Fall Semester Headcount Enrollment by Enrolled Credit Hours               | 1 |
| Fall Semester Headcount Enrollment by Age                                 | 2 |
| Fall Semester Undergraduate Headcount Enrollment by First Generation      |   |
| Status and Gender                                                         | 2 |
| Fall Semester Undergraduate Headcount Enrollment by First Generation      |   |
| Status and Racial/Ethnic Category                                         |   |
| Fall Semester Headcount – New Students                                    |   |
| Fall Semester Headcount – New First-Year Students                         |   |
| Fall Semester Student FTE by Student Level                                |   |
| Headcount of Fall Semester New Freshmen Applicants                        | 3 |
| Retention and Graduation Rates of New First Time Full Time Students       |   |
| By Fall Semester Entrance Cohort                                          | 3 |
| By Gender and Fall Semester Entrance Cohort                               |   |
| By Underrepresented Minority Status and Fall Semester Entrance Cohort     |   |
| By Race/Ethnicity and Fall Semester Entrance Cohort                       |   |
| By Title IV Financial Aid Participation and Fall Semester Entrance Cohort |   |
| By First-Generation Status and Fall Semester Entrance Cohort              |   |
| Number of Degree Programs Completed by Student Level                      |   |
| Number of Degree Programs Completed by Gender and by Student Level        |   |
| Five Largest Majors by Degrees Conferred                                  |   |
| Distribution of Alumni by State                                           | 4 |