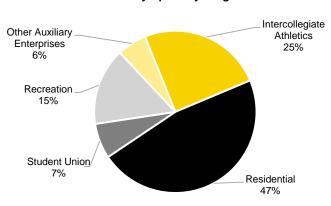

| 1,429,907 |           |  |
|                                     |               | Student Union                                       | 214,078   |           |  |
|                                     |               | Recreation                                          | 468,970   |           |  |
|                                     |               | Other Auxiliary Enterprises                         | 179,160   |           |  |

**Parking Garages** 

**Independent Operations** 

(Non-Institutional Activities)

Hospital

Source: Campus Planning and Space Management

#### **Academic and Administrative Space by Program**



#### **Auxiliary Space by Program**

1,519,068

3,296,530

301,561

Total Sq. Ft:

1,519,068

3,296,530

301,561

13,240,611





#### Fall 2018 Classroom/Lab Utilization Summary

Classrooms University **Programmed** Total Labs 1 Number of rooms 264 71 335 169 2 Number of student-stations (seats) 13.391 4.271 17,662 4.898 3 Available room periods 13,200 3,550 16,750 8,450 213.550 4 Available student-station periods 669.550 883,100 244.900 5 Room periods used 7,796.4 695.4 8,491.8 2,675.8 59.06% 50.70% 31.67% 6 Percentage utilization of room periods 19.59% 7 Average room periods used per room (hrs) 29.532 9.794 25.349 15.833 8 Student-station periods used (daytime) 267,972 29,573 297,545 56,340 9 Percentage utilization of available student-station periods 40.02% 13.85% 33.69% 23.01% 10 Average student hours per week per student station 20.011 6.924 16.847 11.503 11 Percentage of stations in use when room occupied