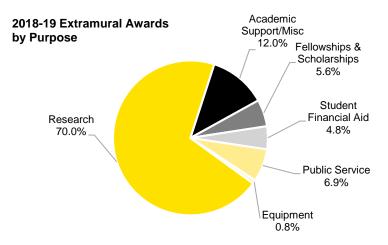

#### Percent Admitted and Percent Enrolled

Fall Semester Fall Semester

Source: MAUI academic persistence data fall 2019 snapshot for fall 2006 cohort and later; Registrar's data warehouse (longstudy tables) prior to fall 2006 Notes: Fall Semester entrance cohorts include undergraduates who first enrolled in fall or in the immediate previous summer term. Students who enter the PharmD program without a bachelor's degree are counted as "graduated" in this tabulation when they complete 120 credits.