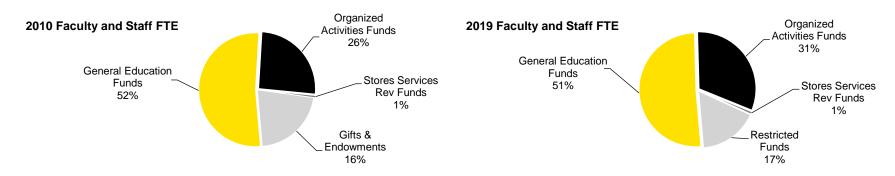

Original Release Date: March 2020

Notes:

This document may be updated throughout the year. Reports that have been added, updated, or revised since the original release date above will display a "released" or "updated" date at the bottom of the page.