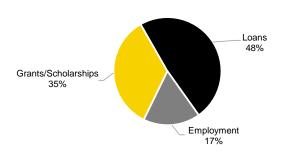

|                   |                   |
| Federal           | \$ | 234,737,016 | \$<br>232,254,111 | \$<br>242,749,973 | \$<br>258,621,648 | \$<br>254,947,811 |
| State             | \$ | 1,421,413   | \$<br>556,960     | \$<br>569,848     | \$<br>421,656     | \$<br>687,822     |
| Institutional     | \$ | 198,953,447 | \$<br>188,961,208 | \$<br>209,993,486 | \$<br>183,349,418 | \$<br>171,351,977 |
| Other             | \$ | 44,891,482  | \$<br>49,024,426  | \$<br>49,751,501  | \$<br>53,875,541  | \$<br>58,940,948  |
| Total             | \$ | 480,003,358 | \$<br>470,796,705 | \$<br>503,064,808 | \$<br>496,268,263 | \$<br>485,928,558 |

Source: MAUI/Office of Student Financial Aid (Annual Reports to the Iowa College Student Aid Commission)

2018-19 Student Financial Aid Awards by Type



2018-19 Student Financial Aid Awards by Source





## **Endowment Pool**

| (in millions)                           | 2010    | 2011    | 2012    | 2013    | 2014    | 2015    | 2016    | 2017     | 2018     | 2019     |
|-----------------------------------------|---------|---------|---------|---------|---------|---------|---------|----------|----------|----------|
| UI Center for Advancement Endowments    | \$610   | \$767   | \$695   | \$766   | \$869   | \$887   | \$899   | \$1,004  | \$1,080  | \$1,146  |
| University of Iowa Endowments           | \$227   | \$292   | \$302   | \$340   | \$393   | \$386   | \$371   | \$393    | \$420    | \$439    |
| Combined Endowments                     | \$837   | \$1,059 | \$997   | \$1,106 | \$1,262 | \$1,273 | \$1,270 | \$1,397  | \$1,500  |