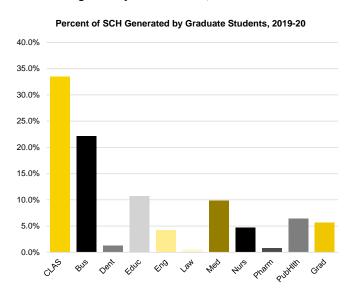

#### Distribution of New First-Year Students by Enrolled Credit Hours - Fall 2019

## Fall Semester Student FTE by Student Level

| Student Level         | 2010     | 2011     | 2012     | 2013     | 2014     | 2015     | 2016     | 2017     | 2018     | 2019     |
|-----------------------|----------|----------|----------|----------|----------|----------|----------|----------|----------|----------|
| Undergraduate         | 19,442.8 | 19,870.3 | 20,097.9 | 20,183.1 | 20,329.8 | 21,148.6 | 22,093.5 | 22,472.0 | 22,589.5 | 22,126.1 |
| Freshmen              | 5,456.3  | 5,605.1  | 5,402.7  | 5,500.6  | 5,464.1  | 6,238.2  | 6,563.7  | 5,869.1  | 5,585.3  | 5,544.6  |
| Sophomores            | 4,279.2  | 4,373.6  | 4,638.1  | 4,466.8  | 4,544.1  | 4,530.4  | 5,111.5  | 5,488.9  | 4,981.7  | 4,869.1  |
| Juniors               | 4,655.7  | 4,926.5  | 4,945.4  | 4,997.1  | 4,957.8  | 4,961.2  | 4,989.4  | 5,686.3  | 5,895.9  | 5,433.3  |
| Seniors               | 4,694.7  | 4,673.5  | 4,821.7  | 4,911.1  | 5,029.6  | 5,009.1  | 5,024.3  | 5,075.0  | 5,851.2  | 6,015.7  |
| Unclassified          | 357.0    | 291.7    | 290.0    | 307.4    | 334.3    | 409.7    | 404.6    | 352.7    | 275.4    | 263.4    |
| Graduate              | 5,527.0  | 5,435.2  | 5,409.3  | 5,238.9  | 5,161.7  | 4,945.2  | 5,012.1  | 5,083.8  | 5,155.6  | 5,289.7  |
| Master's              | 3,078.7  | 2,966.9  | 2,920.1  | 2,776.5  | 2,773.8  | 2,725.9  | 2,747.8  | 2,832.4  | 2,837.4  | 3,048.1  |
| Doctoral              | 2,239.9  | 2,248.2  | 2,265.6  | 2,252.1  | 2,167.6  | 2,000.7  | 2,021.2  | 2,010.3  | 2,065.9  | 2,018.9  |
| Other                 | 208.4    | 220.1    | 223.6    | 210.3    | 220.4    | 218.6    | 243.0    | 241.1    | 252.3    | 222.7    |
| Professional          | 1,928.6  | 1,907.0  | 1,878.2  | 1,790.8  | 1,776.8  | 1,758.8  | 1,795.7  | 1,801.2  | 1,791.0  | 1,814.3  |
| Dentistry (DDS)       | 312.8    | 311.1    | 315.8    | 320.1    | 325.0    | 318.3    | 321.3    | 324.8    | 330.1    | 333.6    |
| Law (JD)              | 568.9    | 549.4    | 519.7    | 415.4    | 388.3    | 388.3    | 422.8    | 414.4    | 415.2    | 425.8    |
| Medicine (MD)         | 608.8    | 605.6    | 607.8    | 624.3    | 633.4    | 624.2    | 623.6    | 630.9    | 621.0    | 628.9    |
| Pharmacy (PharmD)     | 438.0    | 440.9    | 435.0    | 431.0    | 430.0    | 428.0    | 428.0    | 431.0    | 424.7    | 426.0    |
| Postgraduate          | 1,308.0  | 1,372.0  | 1,370.0  | 1,318.0  | 1,417.0  | 1,306.0  | 1,323.0  | 1,398.0  | 1,292.0  | 1,295.0  |
| Residents             | 782.0    | 801.0    | 817.0    | 799.0    | 862.0    | 783.0    | 822.0    | 906.0    | 806.0    | 823.0    |
| Fellows               | 197.0    | 205.0    | 206.0    | 189.0    | 195.0    | 176.0    | 185.0    | 195.0    | 195.0    | 191.0    |
| Post-Doctoral         | 329.0    | 366.0    | 347.0    | 330.0    | 360.0    | 347.0    | 316.0    | 297.0    | 291.0    | 281.0    |
| Total                 | 28,206.4 | 28,584.5 | 28,755.4 | 28,530.7 | 28,685.3 | 29,158.6 | 30,224.2 | 30,755.0 | 30,828.1 | 30,525.1 |
| Percent Undergraduate | 68.9%    | 69.5%    | 69.9%    | 70.7%    | 70.9%    | 72.5%    | 73.1%    | 73.1%    | 73.3%    | 72.5%    |
| Percent Graduate      | 19.6%    | 19.0%    | 18.8%    | 18.4%    | 18.0%    | 17.0%    | 16.6%    | 16.5%    | 16.7%    | 17.3%    |
| Percent Professional  | 6.8%     | 6.7%     | 6.5%     | 6.3%     | 6.2%     | 6.0%     | 5.9%     | 5.9%     | 5.8%     | 5.9%     |
| Percent Postgraduate  | 4.6%     | 4.8%     | 4.8%     | 4.6%     | 4.9%     | 4.5%     | 4.4%     | 4.5%     | 4.2%     | 4.2%     |