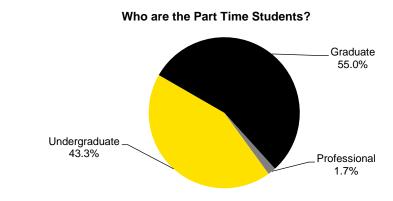

## Fall Semester Headcount Enrollment by Full Time and Part Time

| Student Leve | el          |           | 2010   | 2011   | 2012   | 2013   | 2014   | 2015   | 2016   | 2017   | 2018   | 2019   |
|--------------|-------------|-----------|--------|--------|--------|--------|--------|--------|--------|--------|--------|--------|
| Undergraduat | te          | Full Time | 18,994 | 19,354 | 19,526 | 19,491 | 19,546 | 19,911 | 20,868 | 21,222 | 21,690 | 21,212 |
|              |             | Part Time | 2,134  | 2,174  | 2,395  | 2,413  | 2,743  | 3,389  | 3,562  | 3,281  | 2,299  | 2,270  |
| Fr           | reshman     | Full Time | 5,410  | 5,528  | 5,322  | 5,397  | 5,327  | 5,788  | 6,123  | 5,445  | 5,311  | 5,251  |
|              |             | Part Time | 154    | 212    | 270    | 303    | 432    | 561    | 589    | 488    | 182    | 121    |
| Sc           | ophomore    | Full Time | 4,276  | 4,357  | 4,597  | 4,417  | 4,477  | 4,446  | 5,012  | 5,370  | 4,940  | 4,826  |
|              |             | Part Time | 175    | 174    | 201    | 224    | 244    | 251    | 280    | 304    | 227    | 245    |
| Ju           | unior       | Full Time | 4,556  | 4,830  | 4,831  | 4,845  | 4,811  | 4,774  | 4,800  | 5,463  | 5,736  | 5,272  |
|              |             | Part Time | 438    | 429    | 488    | 437    | 429    | 429    | 451    | 488    | 416    | 413    |
| Se           | enior       | Full Time | 4,520  | 4,443  | 4,586  | 4,616  | 4,750  | 4,702  | 4,744  | 4,788  | 5,556  | 5,728  |
|              |             | Part Time | 829    | 915    | 952    | 1,000  | 963    | 976    | 938    | 942    | 977    | 990    |
| Ur           | nclassified | Full Time | 232    | 196    | 190    | 216    | 181    | 201    | 189    | 156    | 147    | 135    |
|              |             | Part Time | 538    | 444    | 484    | 449    | 675    | 1,172  | 1,304  | 1,059  | 497    | 501    |
| Graduate     |             | Full Time | 3,325  | 3,258  | 3,203  | 3,161  | 3,104  | 2,953  | 2,964  | 2,953  | 2,948  | 3,020  |
|              |             | Part Time | 3,050  | 3,032  | 3,003  | 2,778  | 2,700  | 2,735  | 2,734  | 2,863  | 2,878  | 2,880  |
| Ma           | aster's     | Full Time | 1,888  | 1,810  | 1,794  | 1,738  | 1,701  | 1,641  | 1,616  | 1,604  | 1,564  | 1,671  |
|              |             | Part Time | 1,113  | 1,105  | 993    | 954    | 960    | 969    | 1,041  | 1,241  | 1,296  | 1,410  |
| Do           | octoral     | Full Time | 1,414  | 1,412  | 1,383  | 1,388  | 1,373  | 1,287  | 1,323  | 1,317  | 1,356  | 1,298  |
|              |             | Part Time | 1,458  | 1,461  | 1,511  | 1,396  | 1,262  | 1,289  | 1,179  | 1,110  | 1,027  | 1,065  |
| Ot           | ther        | Full Time | 23     | 36     | 26     | 35     | 30     | 25     | 25     | 32     | 28     | 51     |
|              |             | Part Time | 479    | 466    | 499    | 428    | 478    | 477    | 514    | 512    | 555    | 405    |
| Professional |             | Full Time | 1,867  | 1,841  | 1,825  | 1,752  | 1,743  | 1,729  | 1,761  | 1,766  | 1,745  | 1,768  |
|              |             | Part Time | 99     | 114    | 98     | 83     | 69     | 70     | 76     | 81     | 96     | 90     |
| Postgraduate |             | Full Time | 1,308  | 1,372  | 1,370  | 1,318  | 1,417  | 1,306  | 1,323  | 1,398  | 1,292  | 1,295  |
|              |             | Part Time | 0      | 0      | 0      | 0      | 0      | 0      | 0      | 0      | 0      | 0      |
| Total        |             | Full Time | 25,494 | 25,825 | 25,924 | 25,722 | 25,810 | 25,899 | 26,916 | 27,339 | 27,675 | 27,295 |
|              |             | Part Time | 5,283  | 5,320  | 5,496  | 5,274  | 5,512  | 6,194  | 6,372  | 6,225  | 5,273  | 5,240  |
|              |             | Total     | 30,777 | 31,145 | 31,420 | 30,996 | 31,322 | 32,093 | 33,288 | 33,564 | 32,948 | 32,535 |