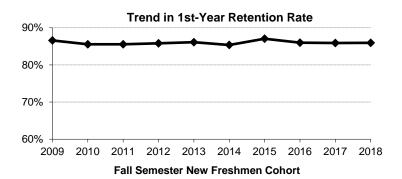

|          |  |  |
| 2017        | 4,707  | 85.9%  | 77.6%         |         |                                         |          |           |          |               |          |  |  |
| 2018        | 4,726  | 85.9%  |               |         |                                         |          |           |          |               |          |  |  |

Source: MAUI academic persistence data fall 2019 snapshot for fall 2006 cohort and later; Registrar's data warehouse (longstudy tables) prior to fall 2006 Notes: Fall Semester entrance cohorts include undergraduates who first enrolled in fall or in the immediate previous summer term. Students who enter the PharmD program without a bachelor's degree are counted as "graduated" in this tabulation when they complete 120 credits.







# Retention and Graduation Rates of New First Time Full Time Students by Gender and Fall Semester Entrance Cohort

| Fall        | Cohor   | t     | Retention Ra | te After | <b>Cumulative Graduation Rate</b> |       |            |       |            | Cumulative Graduation Rate |  |  |  |
|-------------|---------|-------|--------------|----------|-----------------------------------|-------|------------|-------|------------|----------------------------|--|--|--|
| Semester    | Headcou | unt   | 1 Yea        | r -      | After 4 Ye                        | ears  | After 5 Ye | ears  | After 6 Ye | ears                       |  |  |  |
| of Entrance | Female  | Male  | Female       | Male     | Female                            | Male  | Female     | Male  | Female     | Male