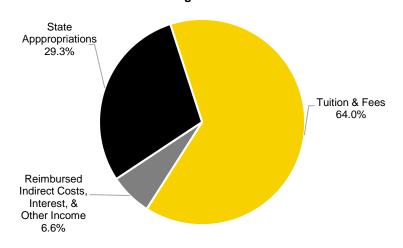

--------|
| State Appropriations      | \$230,923,005 | \$232,223,005 | \$216,759,067 | \$214,710,793 | \$218,710,793 |
| Tuition and Fees          | \$432,583,000 | \$459,794,000 | \$477,361,000 | \$482,838,675 | \$477,684,807 |
| Reimbursed Indirect Costs | \$39,648,000  | \$42,648,000  | \$44,467,000  | \$46,333,136  | \$48,109,192  |
| Interest                  | \$1,867,995   | \$1,267,995   | \$1,100,000   | \$1,100,000   | \$1,445,000   |
| Other Income              | \$125,000     | \$125,000     | \$24,933      | \$24,933      | \$25,208      |
| TOTAL REVENUES            | \$705,147,000 | \$736,058,000 | \$739,712,000 | \$745,007,537 | \$745,975,000 |

Source: UI Annual Budget Reports

(https://fmb.fo.uiowa.edu/university-budget)

#### **General Fund Budgeted Revenues FY 2020**



#### Percent of GEF Budget Supported by State Appropriations





# **University of Iowa General Education Fund Budget Expenditures**

|                                    | 2015-2016     | 2016-2017     | 2017-2018     | 2018-2019     | 2019-2020     |
|------------------------------------|---------------|---------------|---------------|---------------|---------------|
| Faculty Salaries                   | \$266,700,000 | \$267,640,000 | \$275,562,000 | \$273,641,000 | \$276,781,191 |
| Professional & Scientific Salaries | \$146,900,000 | \$145,138,000 | \$149,778,000 | \$155,068,000 | \$160,904,188 |
| General Services Salaries          | \$56,600,000  | \$62,086,000  | \$61,792,000  | \$58,540,000  | \$55,127,656  |
| Hourly Wages                       | \$5,300,000   | \$5,700,000