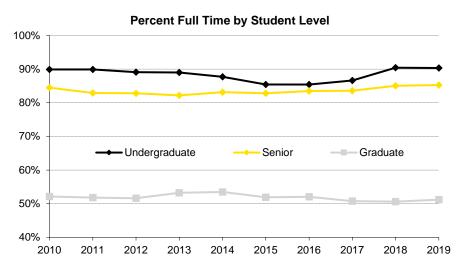

## Fall Semester Headcount Enrollment by Full Time and Part Time

| Student Leve | el          |           | 2010   | 2011   | 2012   | 2013   | 2014   | 2015   | 2016   | 2017   | 2018   | 2019   |
|--------------|-------------|-----------|--------|--------|--------|--------|--------|--------|--------|--------|--------|--------|
| Undergraduat | te          | Full Time | 18,994 | 19,354 | 19,526 | 19,491 | 19,546 | 19,911 | 20,868 | 21,222 | 21,690 | 21,212 |
|              |             | Part Time | 2,134  | 2,174  | 2,395  | 2,413  | 2,743  | 3,389  | 3,562  | 3,281  | 2,299  | 2,270  |
| Fr           | reshman     | Full Time | 5,410  | 5,528  | 5,322  | 5,397  | 5,327  | 5,788  | 6,123  | 5,445  | 5,311  | 5,251  |
|              |             | Part Time | 154    | 212    | 270    | 303    | 432    | 561    | 589    | 488    | 182    | 121    |
| Sc           | ophomore    | Full Time | 4,276  | 4,357  | 4,597  | 4,417  | 4,477  | 4,446  | 5,012  | 5,370  | 4,940  | 4,826  |
|              |             | Part Time | 175    | 174    | 201    | 224    | 244    | 251    | 280    | 304    | 227    | 245    |
| Ju           | unior       | Full Time | 4,556  | 4,830  | 4,831  | 4,845  | 4,811  | 4,774  | 4,800  | 5,463  | 5,736  | 5,272  |
|              |             | Part Time | 438    | 429    | 488    | 437    | 429    | 429    | 451    | 488    | 416    | 413    |
| Se           | enior       | Full Time | 4,520  | 4,443  | 4,586  | 4,616  | 4,750  | 4,702  | 4,744  | 4,788  | 5,556  | 5,728  |
|              |             | Part Time | 829    | 915    | 952    | 1,000  | 963    | 976    | 938    | 942    | 977    | 990    |
| Ur           | nclassified | Full Time | 232    | 196    | 190    | 216    | 181    | 201    | 189    | 156    | 147    | 135    |
|              |             | Part Time | 538    | 444    | 484    | 449    | 675    | 1,172  | 1,304  | 1,059  | 497    | 501    |
| Graduate     |             | Full Time | 3,325  | 3,258  | 3,203  | 3,161  | 3,104  | 2,953  | 2,964  | 2,953  | 2,948  | 3,020  |
|              |             | Part Time | 3,050  | 3,032  | 3,003  | 2,778  | 2,700  | 2,735  | 2,734  | 2,863  | 2,878  | 2,880  |
| Ma           | aster's     | Full Time | 1,888  | 1,810  | 1,794  | 1,738  | 1,701  | 1,641  | 1,616  | 1,604  | 1,564  | 1,671  |
|              |             | Part Time | 1,113  | 1,105  | 993    | 954    | 960    | 969    | 1,041  | 1,241  | 1,296  | 1,410  |
| Do           | octoral     | Full Time | 1,414  | 1,412  | 1,383  | 1,388  | 1,373  | 1,287  | 1,323  | 1,317  | 1,356  | 1,298  |
|              |             | Part Time | 1,458  | 1,461  | 1,511  | 1,396  | 1,262  | 1,289  | 1,179  | 1,110  | 1,027  | 1,065  |
| Ot           | ther        | Full Time | 23     | 36     | 26     | 35     | 30     | 25     | 25     | 32     | 28     | 51     |
|              |             | Part Time | 479    | 466    | 499    | 428    | 478    | 477    | 514    | 512    | 555    | 405    |
| Professional |             | Full Time | 1,867  | 1,841  | 1,825  | 1,752  | 1,743  | 1,729  | 1,761  | 1,766  | 1,745  | 1,768  |
|              |             | Part Time | 99     | 114    | 98     | 83     | 69     | 70     | 76     | 81     | 96     | 90     |
| Postgraduate |             | Full Time | 1,308  | 1,372  | 1,370  | 1,318  | 1,417  | 1,306  | 1,323  | 1,398  | 1,292  | 1,295  |
|              |             | Part Time | 0      | 0      | 0      | 0      | 0      | 0      | 0      | 0      | 0      | 0      |
| Total        |             | Full Time | 25,494 | 25,825 | 25,924 | 25,722 | 25,810 | 25,899 | 26,916 | 27,339 | 27,675 | 27,295 |
|              |             | Part Time | 5,283  | 5,320  | 5,496  | 5,274  | 5,512  | 6,194  | 6,372  | 6,225  | 5,273  | 5,240  |
|              |             | Total     | 30,777 | 31,145 | 31,420 | 30,996 | 31,322 | 32,093 | 33,288 | 33,564 | 32,948 | 32,535 |