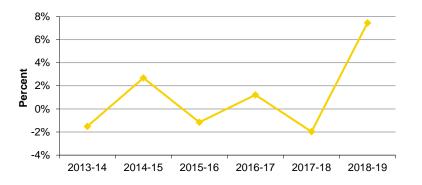

r>44.7  |
| Medicine                   | \$<br>200.5 | \$<br>220.3 | \$<br>226.6 | \$<br>214.1 | \$<br>226.6 | \$<br>234.2 |
| Nursing                    | \$<br>3.8   | \$<br>3.5   | \$<br>4.3   | \$<br>4.0   | \$<br>2.0   | \$<br>4.8   |
| Pharmacy                   | \$<br>14.6  | \$<br>14.4  | \$<br>17.3  | \$<br>17.7  | \$<br>18.7  | \$<br>16.4  |
| Public Health              | \$<br>51.7  | \$<br>50.9  | \$<br>42.1  | \$<br>38.1  | \$<br>43.8  | \$<br>36.7  |
| Other Administrative Units | \$<br>67.1  | \$<br>66.2  | \$<br>60.6  | \$<br>68.0  | \$<br>56.1  | \$<br>74.3  |
| Total                      | \$<br>431.4 | \$<br>443.0 | \$<br>437.9 | \$<br>443.3 | \$<br>434.5 | \$<br>466.9 |

Source: UI Research Information System (UIRIS)



## **Annual % Change in Total Research Awards**





# Federal Research Awards by College (in millions)

|                            | 2013-14     | 2014-15     | 2015-16     | 2016-17     | 2017-18     | 2018-19     |
|----------------------------|-------------|-------------|-------------|-------------|-------------|-------------|
| Business                   | \$<br>0.1   | \$<br>0.1   | \$<br>0.6   | \$<br>0.5   | \$<br>0.4   | \$<br>0.6   |
| Dentistry                  | \$<br>3.1   | \$<br>1.9   | \$<br>3.3   | \$<br>2.6   | \$<br>2.8   | \$<br>2.2   |
| Education                  | \$<br>2.1   | \$<br>1.1   | \$<br>1.6   | \$<br>1.5   | \$<br>2.0   | \$<br>4.6   |
| Engineering                | \$<br>17.5  | \$<br>12.8  | \$<br>11.8  | \$<br>16.7  | \$<br>13.3  | \$<br>19.6  |
| Graduate College           | \$<br>2.3   | \$<br>1.6