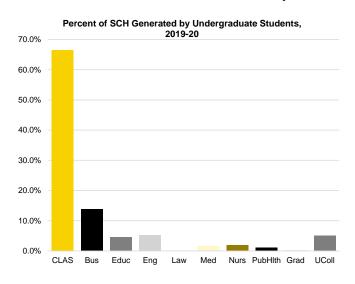

#### Distribution of New First-Year Students by Enrolled Credit Hours - Fall 2019