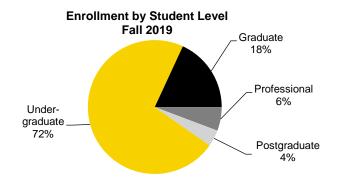

## Fall Semester Headcount Enrollment by Student Level

| Student Level         | 2010   | 2011   | 2012   | 2013   | 2014   | 2015   | 2016   | 2017   | 2018   | 2019   |
|-----------------------|--------|--------|--------|--------|--------|--------|--------|--------|--------|--------|
| Undergraduate         | 21,128 | 21,528 | 21,921 | 21,904 | 22,289 | 23,300 | 24,430 | 24,503 | 23,989 | 23,482 |
| Freshmen              | 5,564  | 5,740  | 5,592  | 5,700  | 5,759  | 6,349  | 6,712  | 5,933  | 5,493  | 5,372  |
| Sophomores            | 4,451  | 4,531  | 4,798  | 4,641  | 4,721  | 4,697  | 5,292  | 5,674  | 5,167  | 5,071  |
| Juniors               | 4,994  | 5,259  | 5,319  | 5,282  | 5,240  | 5,203  | 5,251  | 5,951  | 6,152  | 5,685  |
| Seniors               | 5,349  | 5,358  | 5,538  | 5,616  | 5,713  | 5,678  | 5,682  | 5,730  | 6,533  | 6,718  |
| Unclassified          | 770    | 640    | 674    | 665    | 856    | 1,373  | 1,493  | 1,215  | 644    | 636    |
| Graduate              | 6,375  | 6,290  | 6,206  | 5,939  | 5,804  | 5,688  | 5,698  | 5,816  | 5,826  | 5,900  |
| Master's              | 3,001  | 2,915  | 2,787  | 2,692  | 2,661  | 2,610  | 2,657  | 2,845  | 2,860  | 3,081  |
| Doctoral              | 2,872  | 2,873  | 2,894  | 2,784  | 2,635  | 2,576  | 2,502  | 2,427  | 2,383  | 2,363  |
| Other                 | 502    | 502    | 525    | 463    | 508    | 502    | 539    | 544    | 583    | 456    |
| Professional          | 1,966  | 1,955  | 1,923  | 1,835  | 1,812  | 1,799  | 1,837  | 1,847  | 1,841  | 1,858  |
| Dentistry (DDS)       | 315    | 318    | 318    | 322    | 328    | 322    | 323    | 329    | 331    | 334    |
| Law (JD)              | 576    | 558    | 526    | 420    | 392    | 392    | 428    | 419    | 422    | 431    |
| Medicine (MD)         | 637    | 638    | 644    | 662    | 662    | 657    | 658    | 668    | 663    | 667    |
| Pharmacy (PharmD)     | 438    | 441    | 435    | 431    | 430    | 428    | 428    | 431    | 425    | 426    |
| Postgraduate          | 1,308  | 1,372  | 1,370  | 1,318  | 1,417  | 1,306  | 1,323  | 1,398  | 1,292  | 1,295  |
| Residents             | 782    | 801    | 817    | 799    | 862    | 783    | 822    | 906    | 806    | 823    |
| Fellows               | 197    | 205    | 206    | 189    | 195    | 176    | 185    | 195    | 195    | 191    |
| Post-Doctoral         | 329    | 366    | 347    | 330    | 360    | 347    | 316    | 297    | 291    | 281    |
| Total                 | 30,777 | 31,145 | 31,420 | 30,996 | 31,322 | 32,093 | 33,288 | 33,564 | 32,948 | 32,535 |
| Percent Undergraduate | 68.6%  | 69.1%  | 69.8%  | 70.7%  | 71.2%  | 72.6%  | 73.4%  | 73.0%  | 72.8%  | 72.2%  |
| Percent Graduate      | 20.7%  | 20.2%  | 19.8%  | 19.2%  | 18.5%  | 17.7%  | 17.1%  | 17.3%  | 17.7%  | 18.1%  |
| Percent Professional  | 6.4%   | 6.3%   | 6.1%   | 5.9%   | 5.8%   | 5.6%   | 5.5%   | 5.5%   | 5.6%   | 5.7%   |
| Percent Postgraduate  | 4.2%   | 4.4%   | 4.4%   | 4.3%   | 4.5%   | 4.1%   | 4.0%   | 4.2%   | 3.9%   | 4.0%   |

#### **Fall 2019 Headcount Enrollment**