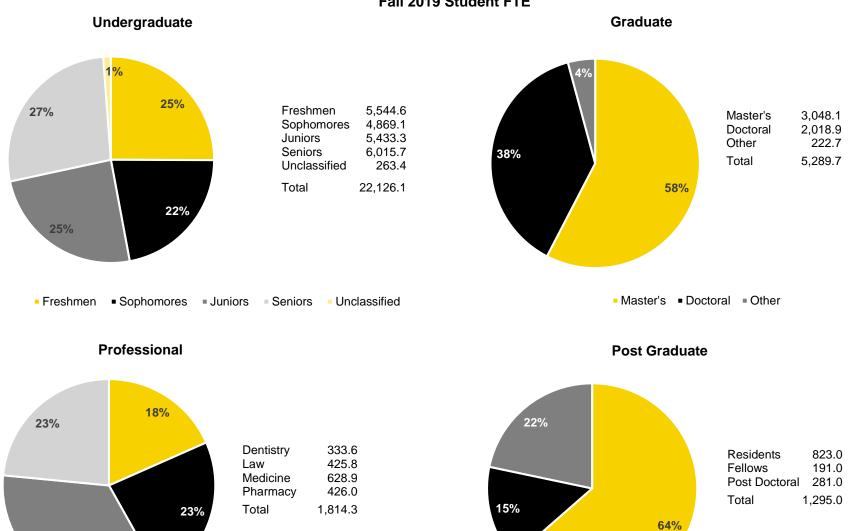

## Fall Semester Headcount Enrollment by Student Level

| Student Level         | 2010   | 2011   | 2012   | 2013   | 2014   | 2015   | 2016   | 2017   | 2018   | 2019   |
|-----------------------|--------|--------|--------|--------|--------|--------|--------|--------|--------|--------|
| Undergraduate         | 21,128 | 21,528 | 21,921 | 21,904 | 22,289 | 23,300 | 24,430 | 24,503 | 23,989 | 23,482 |
| Freshmen              | 5,564  | 5,740  | 5,592  | 5,700  | 5,759  | 6,349  | 6,712  | 5,933  | 5,493  | 5,372  |
| Sophomores            | 4,451  | 4,531  | 4,798  | 4,641  | 4,721  | 4,697  | 5,292  | 5,674  | 5,167  | 5,071  |
| Juniors               | 4,994  | 5,259  | 5,319  | 5,282  | 5,240  | 5,203  | 5,251  | 5,951  | 6,152  | 5,685  |
| Seniors               | 5,349  | 5,358  | 5,538  | 5,616  | 5,713  | 5,678  | 5,682  | 5,730  | 6,533  | 6,718  |
| Unclassified          | 770    | 640    | 674    | 665    | 856    | 1,373  | 1,493  | 1,215  | 644    | 636    |
| Graduate              | 6,375  | 6,290  | 6,206  | 5,939  | 5,804  | 5,688  | 5,698  | 5,816  | 5,826  | 5,900  |
| Master's              | 3,001  | 2,915  | 2,787  | 2,692  | 2,661  | 2,610  | 2,657  | 2,845  | 2,860  | 3,081  |
| Doctoral              | 2,872  | 2,873  | 2,894  | 2,784  | 2,635  | 2,576  | 2,502  | 2,427  | 2,383  | 2,363  |
| Other                 | 502    | 502    | 525    | 463    | 508    | 502    | 539    | 544    | 583    | 456    |
| Professional          | 1,966  | 1,955  | 1,923  | 1,835  | 1,812  | 1,799  | 1,837  | 1,847  | 1,841  | 1,858  |
| Dentistry (DDS)       | 315    | 318    | 318    | 322    | 328    | 322    | 323    | 329    | 331    | 334    |
| Law (JD)              | 576    | 558    | 526    | 420    | 392    | 392    | 428    | 419    | 422    | 431    |
| Medicine (MD)         | 637    | 638    | 644    | 662    | 662    | 657    | 658    | 668    | 663    | 667    |
| Pharmacy (PharmD)     | 438    | 441    | 435    | 431    | 430    | 428    | 428    | 431    | 425    | 426    |
| Postgraduate          | 1,308  | 1,372  | 1,370  | 1,318  | 1,417  | 1,306  | 1,323  | 1,398  | 1,292  | 1,295  |
| Residents             | 782    | 801    | 817    | 799    | 862    | 783    | 822    | 906    | 806    | 823    |
| Fellows               | 197    | 205    | 206    | 189    | 195    | 176    | 185    | 195    | 195    | 191    |
| Post-Doctoral         | 329    | 366    | 347    | 330    | 360    | 347    | 316    | 297    | 291    | 281    |
| Total                 | 30,777 | 31,145 | 31,420 | 30,996 | 31,322 | 32,093 | 33,288 | 33,564 | 32,948 | 32,535 |
| Percent Undergraduate | 68.6%  | 69.1%  | 69.8%  | 70.7%  | 71.2%  | 72.6%  | 73.4%  | 73.0%  | 72.8%  | 72.2%  |
| Percent Graduate      | 20.7%  | 20.2%  | 19.8%  | 19.2%  | 18.5%  | 17.7%  | 17.1%  | 17.3%  | 17.7%  | 18.1%  |
| Percent Professional  | 6.4%   | 6.3%   | 6.1%   | 5.9%   | 5.8%   | 5.6%   | 5.5%   | 5.5%   | 5.6%   | 5.7%   |
| Percent Postgraduate  | 4.2%   | 4.4%   | 4.4%   | 4.3%   | 4.5%   | 4.1%   | 4.0%   | 4.2%   | 3.9%   | 4.0%   |

### **Professional** 18% 23% Dentistry 334 Law 431 Medicine 667 Pharmacy 426 23% Total 1,858 36% Pharmacy Dentistry Law Medicine