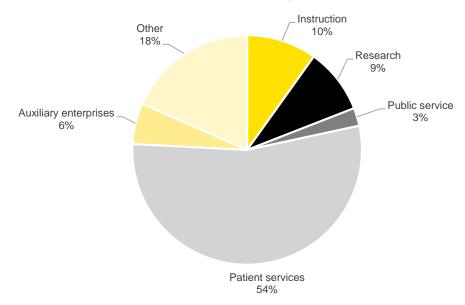

rships and fellowships | \$<br>30.52    | \$<br>30.23    | \$<br>31.24    | \$<br>32.08    | \$<br>33.53    |
| Auxiliary enterprises        | \$<br>172.79   | \$<br>182.13   | \$<br>203.17   | \$<br>203.32   | \$<br>209.89   |
| All other*                   | \$<br>300.48   | \$<br>319.63   | \$<br>353.98   | \$<br>380.39   | \$<br>382.04   |
| Total                        | \$<br>2,858.75 | \$<br>3,075.17 | \$<br>3,304.88 | \$<br>3,485.63 | \$<br>3,629.43 |

\*Includes operations & maintenance of plant, depreciation & amortization, and other operating expenses

Source: Annual University of Iowa audited Financial Report (http://afr.fo.uiowa.edu/annual-reports)

For further breakdown of operating expenses, see Note 11 of the Financial Report.

#### **Fiscal Year 2019 Operating Expenses**





#### **University of Iowa General Education Fund Budget** Revenues

|                           | 2015-2016     | 2016-2017     | 2017-2018     | 2018-2019     | 2019-2020     |
|---------------------------|---------------|---------------|---------------|---------------|---------------|
| State Appropriations      | \$230,923,005 | \$232,223,005 | \$216,759,067 | \$214,710,793 | \$218,710,793 |
| Tuition and Fees          | \$432,583,000 | \$459,794,000 | \$477,361,000 | \$482,838,675 | \$477,684,807 |
| Reimbursed Indirect Costs | \$39,648,000  | \$42,648,000  | \$44,467,000  | \$46,333,136  | \$48,109,192  |
| Interest                  | \$1,867,995   | \$1,267,995   | \$1,100,000   | \$1,100,000   | \$1,445,000   |
| Other Income              | \$125,000     | \$125,000     | \$24,9