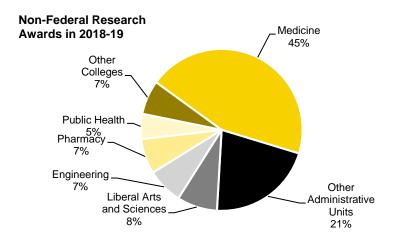

8  | \$<br>14.7  | \$<br>15.8  | \$<br>13.9  | \$<br>14.9  |
| Medicine                   | \$<br>72.5  | \$<br>105.3 | \$<br>98.3  | \$<br>102.4 | \$<br>88.2  | \$<br>82.8  |
| Nursing                    | \$<br>1.2   | \$<br>1.1   | \$<br>1.2   | \$<br>1.0   | \$<br>0.3   | \$<br>0.5   |
| Pharmacy                   | \$<br>10.4  | \$<br>11.1  | \$<br>13.9  | \$<br>13.7  | \$<br>14.1  | \$<br>13.0  |
| Public Health              | \$<br>14.0  | \$<br>17.4  | \$<br>9.8   | \$<br>12.9  | \$<br>10.6  | \$<br>9.3   |
| Other Administrative Units | \$<br>42.2  | \$<br>37.7  | \$<br>33.8  | \$<br>34.2  | \$<br>22.6  | \$<br>39.3  |
| Total                      | \$<br>181.3 | \$<br>211.1 | \$<br>197.6 | \$<br>218.8 | \$<br>174.1 | \$<br>185.3 |

Source: UI Research Information System (UIRIS)



## Annual % Change in Non-Federal Research Awards





#### Fiscal Year 2019 Gross Expenditures by Organization, All Funds

|                                            | Faculty Salary/ | TA/RA Salary/ | Professional &<br>Scientific Salary/ |                      | Other Wages   |               | General Expense/ | Capital       |                 |
|--------------------------------------------|-----------------|---------------|--------------------------------------|----------------------|---------------|---------------|------------------|---------------|-----------------|
| Organization                               | Fringe          | Fringe        | Fringe                               | Merit Salary/ Fringe | Salary/Fringe | Scholarships  | Other            | Expenditures  | Total