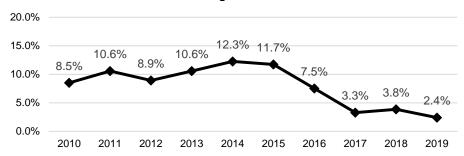

## Fall Semester Undergraduate Headcount Enrollment by Residency

|                              | 2010   | 2011   | 2012   | 2013   | 2014   | 2015   | 2016   | 2017   | 2018   | 2019   |
|------------------------------|--------|--------|--------|--------|--------|--------|--------|--------|--------|--------|
| New First-Year               | 4,557  | 4,565  | 4,470  | 4,460  | 4,666  | 5,241  | 5,643  | 5,027  | 4,806  | 4,986  |
| Iowa Resident                | 2,097  | 2,062  | 2,121  | 2,134  | 2,197  | 2,459  | 2,848  | 2,907  | 2,801  | 2,776  |
| Non-Resident                 | 2,460  | 2,503  | 2,349  | 2,326  | 2,469  | 2,782  | 2,795  | 2,120  | 2,005  | 2,210  |
| Percent Resident             | 46.0%  | 45.2%  | 47.4%  | 47.8%  | 47.1%  | 46.9%  | 50.5%  | 57.8%  | 58.3%  | 55.7%  |
| New Transfer                 | 1,164  | 1,272  | 1,258  | 1,141  | 1,172  | 1,056  | 1,265  | 1,201  | 1,131  | 1,059  |
| Iowa Resident                | 893    | 980    | 957    | 875    | 860    | 761    | 924    | 881    | 825    | 822    |
| Non-Resident                 | 271    | 292    | 301    | 266    | 312    | 295    | 341    | 320    | 306    | 237    |
| Percent Resident             | 76.7%  | 77.0%  | 76.1%  | 76.7%  | 73.4%  | 72.1%  | 73.0%  | 73.4%  | 72.9%  | 77.6%  |
| New Off-Campus/New Nondegree | 353    | 332    | 315    | 334    | 484    | 865    | 940    | 600    | 282    | 265    |
| Iowa Resident                | 160    | 139    | 122    | 159    | 221    | 417    | 341    | 258    | 175    | 166    |
| Non-Resident                 | 193    | 193    | 193    | 175    | 263    | 448    | 599    | 342    | 107    | 99     |
| Percent Resident             | 45.3%  | 41.9%  | 38.7%  | 47.6%  | 45.7%  | 48.2%  | 36.3%  | 43.0%  | 62.1%  | 62.6%  |
| Continuing                   | 15,054 | 15,359 | 15,878 | 15,969 | 15,967 | 16,138 | 16,582 | 17,675 | 17,770 | 17,172 |
| Iowa Resident                | 9,428  | 9,034  | 8,992  | 8,844  | 8,861  | 9,121  | 9,201  | 10,114 | 10,857 | 10,859 |
| Non-Resident                 | 5,626  | 6,325  | 6,886  | 7,125  | 7,106  | 7,017  | 7,381  | 7,561  | 6,913  | 6,313  |
| Percent Resident             | 62.6%  | 58.8%  | 56.6%  | 55.4%  | 55.5%  | 56.5%  | 55.5%  | 57.2%  | 61.1%  | 63.2%  |
| All Undergraduates           | 21,128 | 21,528 | 21,921 | 21,904 | 22,289 | 23,300 | 24,430 | 24,503 | 23,989 | 23,482 |
| Iowa Resident                | 12,578 | 12,215 | 12,192 | 12,012 | 12,139 | 12,758 | 13,314 | 14,160 | 14,658 | 14,623 |
| Non-Resident                 | 8,550  | 9,313  | 9,729  | 9,892  | 10,150 | 10,542 | 11,116 | 10,343 | 9,331  | 8,859  |
| Percent Resident             | 59.5%  | 56.7%  | 55.6%  | 54.8%  | 54.5%  | 54.8%  | 54.5%  | 57.8%  | 61.1%  | 62.3%  |