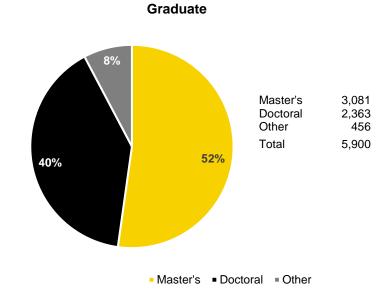

## Fall Semester Headcount Enrollment by Student Level

| Student Level         | 2010   | 2011   | 2012   | 2013   | 2014   | 2015   | 2016   | 2017   | 2018   | 2019   |
|-----------------------|--------|--------|--------|--------|--------|--------|--------|--------|--------|--------|
| Undergraduate         | 21,128 | 21,528 | 21,921 | 21,904 | 22,289 | 23,300 | 24,430 | 24,503 | 23,989 | 23,482 |
| Freshmen              | 5,564  | 5,740  | 5,592  | 5,700  | 5,759  | 6,349  | 6,712  | 5,933  | 5,493  | 5,372  |
| Sophomores            | 4,451  | 4,531  | 4,798  | 4,641  | 4,721  | 4,697  | 5,292  | 5,674  | 5,167  | 5,071  |
| Juniors               | 4,994  | 5,259  | 5,319  | 5,282  | 5,240  | 5,203  | 5,251  | 5,951  | 6,152  | 5,685  |
| Seniors               | 5,349  | 5,358  | 5,538  | 5,616  | 5,713  | 5,678  | 5,682  | 5,730  | 6,533  | 6,718  |
| Unclassified          | 770    | 640    | 674    | 665    | 856    | 1,373  | 1,493  | 1,215  | 644    | 636    |
| Graduate              | 6,375  | 6,290  | 6,206  | 5,939  | 5,804  | 5,688  | 5,698  | 5,816  | 5,826  | 5,900  |
| Master's              | 3,001  | 2,915  | 2,787  | 2,692  | 2,661  | 2,610  | 2,657  | 2,845  | 2,860  | 3,081  |
| Doctoral              | 2,872  | 2,873  | 2,894  | 2,784  | 2,635  | 2,576  | 2,502  | 2,427  | 2,383  | 2,363  |
| Other                 | 502    | 502    | 525    | 463    | 508    | 502    | 539    | 544    | 583    | 456    |
| Professional          | 1,966  | 1,955  | 1,923  | 1,835  | 1,812  | 1,799  | 1,837  | 1,847  | 1,841  | 1,858  |
| Dentistry (DDS)       | 315    | 318    | 318    | 322    | 328    | 322    | 323    | 329    | 331    | 334    |
| Law (JD)              | 576    | 558    | 526    | 420    | 392    | 392    | 428    | 419    | 422    | 431    |
| Medicine (MD)         | 637    | 638    | 644    | 662    | 662    | 657    | 658    | 668    | 663    | 667    |
| Pharmacy (PharmD)     | 438    | 441    | 435    | 431    | 430    | 428    | 428    | 431    | 425    | 426    |
| Postgraduate          | 1,308  | 1,372  | 1,370  | 1,318  | 1,417  | 1,306  | 1,323  | 1,398  | 1,292  | 1,295  |
| Residents             | 782    | 801    | 817    | 799    | 862    | 783    | 822    | 906    | 806    | 823    |
| Fellows               | 197    | 205    | 206    | 189    | 195    | 176    | 185    | 195    | 195    | 191    |
| Post-Doctoral         | 329    | 366    | 347    | 330    | 360    | 347    | 316    | 297    | 291    | 281    |
| Total                 | 30,777 | 31,145 | 31,420 | 30,996 | 31,322 | 32,093 | 33,288 | 33,564 | 32,948 | 32,535 |
| Percent Undergraduate | 68.6%  | 69.1%  | 69.8%  | 70.7%  | 71.2%  | 72.6%  | 73.4%  | 73.0%  | 72.8%  | 72.2%  |
| Percent Graduate      | 20.7%  | 20.2%  | 19.8%  | 19.2%  | 18.5%  | 17.7%  | 17.1%  | 17.3%  | 17.7%  | 18.1%  |
| Percent Professional  | 6.4%   | 6.3%   | 6.1%   | 5.9%   | 5.8%   | 5.6%   | 5.5%   | 5.5%   | 5.6%   | 5.7%   |
| Percent Postgraduate  | 4.2%   | 4.4%   | 4.4%   | 4.3%   | 4.5%   | 4.1%   | 4.0%   | 4.2%   | 3.9%   | 4.0%   |

#### **Fall 2019 Headcount Enrollment**