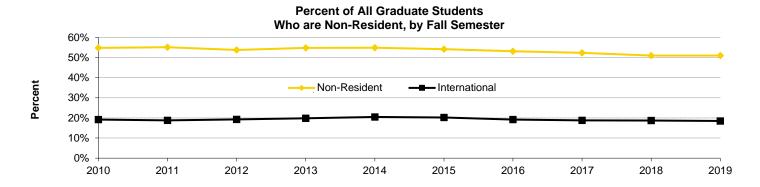

## Fall Semester Graduate Student Headcount Enrollment by Residency

|                       | 2010  | 2011  | 2012  | 2013  | 2014  | 2015  | 2016  | 2017  | 2018  | 2019  |
|-----------------------|-------|-------|-------|-------|-------|-------|-------|-------|-------|-------|
| New Students          | 1,258 | 1,152 | 1,174 | 1,067 | 1,121 | 1,104 | 1,138 | 1,189 | 1,123 | 1,116 |
| Iowa Resident         | 415   | 384   | 394   | 405   | 438   | 401   | 420   | 464   | 440   | 430   |
| Non-Resident          | 843   | 768   | 780   | 662   | 683   | 703   | 718   | 725   | 683   | 686   |
| Percent Resident      | 33.0% | 33.3% | 33.6% | 38.0% | 39.1% | 36.3% | 36.9% | 39.0% | 39.2% | 38.5% |
| UI Transfer Students  | 294   | 296   | 291   | 295   | 304   | 366   | 360   | 371   | 385   | 413   |
| Iowa Resident         | 235   | 243   | 240   | 240   | 228   | 300   | 296   | 293   | 296   | 310   |
| Non-Resident          | 59    | 53    | 51    | 55    | 76    | 66    | 64    | 78    | 89    | 103   |
| Percent Resident      | 79.9% | 82.1% | 82.5% | 81.4% | 75.0% | 82.0% | 82.2% | 79.0% | 76.9% | 75.1% |
| Continuing Students   | 4,823 | 4,842 | 4,741 | 4,577 | 4,379 | 4,218 | 4,200 | 4,256 | 4,318 | 4,371 |
| Iowa Resident         | 2,232 | 2,193 | 2,234 | 2,036 | 1,952 | 1,904 | 1,953 | 2,013 | 2,118 | 2,149 |
| Non-Resident          | 2,591 | 2,649 | 2,507 | 2,541 | 2,427 | 2,314 | 2,247 | 2,243 | 2,200 | 2,222 |
| Percent Resident      | 46.3% | 45.3% | 47.1% | 44.5% | 44.6% | 45.1% | 46.5% | 47.3% | 49.1% | 49.2% |
| All Graduate Students | 6,375 | 6,290 | 6,206 | 5,939 | 5,804 | 5,688 | 5,698 | 5,816 | 5,826 | 5,900 |
| Iowa Resident         | 2,882 | 2,820 | 2,868 | 2,681 | 2,618 | 2,605 | 2,669 | 2,770 | 2,854 | 2,889 |
| Non-Resident          | 3,493 | 3,470 | 3,338 | 3,258 | 3,186 | 3,083 | 3,029 | 3,046 | 2,972 | 3,011 |
| Percent Resident      | 45.2% | 44.8% | 46.2% | 45.1% | 45.1% | 45.8% | 46.8% | 47.6% | 49.0% | 49.0% |