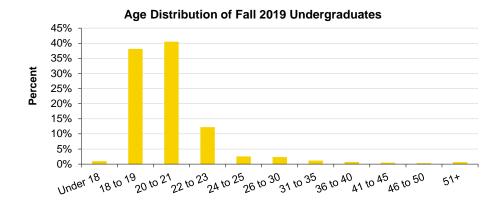

### Fall Semester Headcount Enrollment by Age

|          | Undergraduate |        |        |        |        |        |        |        |        |        |  |
|----------|---------------|--------|--------|--------|--------|--------|--------|--------|--------|--------|--|
| Age      | 2010          | 2011   | 2012   | 2013   | 2014   | 2015   | 2016   | 2017   | 2018   | 2019   |  |
| Under 18 | 225           | 188    | 214    | 226    | 418    | 728    | 876    | 641    | 269    | 226    |  |
| 18 to 19 | 7,821         | 8,210  | 8,144  | 8,040  | 8,367  | 9,041  | 10037  | 9747   | 9088   | 8958   |  |
| 20 to 21 | 8,154         | 8,278  | 8,453  | 8,610  | 8,519  | 8,524  | 8573   | 9201   | 9799   | 9510   |  |
| 22 to 23 | 2,709         | 2,668  | 2,812  | 2,808  | 2,833  | 2,743  | 2642   | 2653   | 2811   | 2874   |  |
| 24 to 25 | 629           | 623    | 674    | 656    | 632    | 664    | 709    | 678    | 581    | 592    |  |
| 26 to 30 | 756           | 759    | 745    | 724    | 661    | 703    | 696    | 686    | 608    | 553    |  |
| 31 to 35 | 311           | 312    | 334    | 334    | 339    | 364    | 356    | 359    | 304    | 274    |  |
| 36 to 40 | 203           | 178    | 200    | 182    | 202    | 185    | 204    | 218    | 169    | 162    |  |
| 41 to 45 | 126           | 130    | 134    | 123    | 116    | 130    | 135    | 125    | 116    | 107    |  |
| 46 to 50 | 83            | 72     | 80     | 82     | 93     | 84     | 88     | 77     | 92     | 75     |  |
| 51+      | 111           | 110    | 131    | 119    | 109    | 134    | 113    | 117    | 152    | 151    |  |
| Unknown  | 0             | 0      | 0      | 0      | 0      | 0      | 1      | 1      | 0      | 0      |  |
| Total    | 21,128        | 21,528 | 21,921 | 21,904 | 22,289 | 23,300 | 24,430 | 24,503 | 23,989 | 23,482 |  |
| Average  | 21.1          | 21.0   | 21.1   | 21.1   | 21.0   | 20.9   | 20.7   | 20.8   | 20.9   | 20.9   |  |