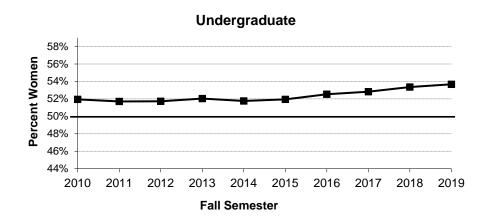

## Women as a Percentage of Headcount Enrollment by Student Level

## Fall Semester Headcount Enrollment by Gender

| Student L | evel                       | 2010   | 2011   | 2012   | 2013   | 2014   | 2015   | 2016   | 2017   | 2018   | 2019   |
|-----------|----------------------------|--------|--------|--------|--------|--------|--------|--------|--------|--------|--------|
| Undergra  | duate                      | 21,128 | 21,528 | 21,921 | 21,904 | 22,289 | 23,300 | 24,430 | 24,503 | 23,989 | 23,482 |
|           | Men                        | 10,155 | 10,397 | 10,584 | 10,504 | 10,743 | 11,177 | 11,553 | 11,512 | 11,135 | 10,784 |
|           | Women                      | 10,973 | 11,131 | 11,337 | 11,398 | 11,536 | 12,103 | 12,831 | 12,942 | 12,798 | 12,603 |
|           | Prefer Not to Answer/Other | 0      | 0      | 0      | 2      | 10     | 20     | 46     | 49     | 56     | 95     |
|           | Percent Women              | 51.9%  | 51.7%  | 51.7%  | 52.0%  | 51.8%  | 51.9%  | 52.5%  | 52.8%  | 53.3%  | 53.7%  |
| Graduate  |                            | 6,375  | 6,290  | 6,206  | 5,939  | 5,804  | 5,688  | 5,698  | 5,816  | 5,826  | 5,900  |
|           | Men                        | 2,970  | 2,922  | 2,928  | 2,874  | 2,794  | 2,759  | 2,780  | 2,787  | 2,730  | 2,756  |
|           | Women                      | 3,405  | 3,368  | 3,278  | 3,065  | 3,010  | 2,924  | 2,908  | 3,005  | 3,072  | 3,115  |
|           | Prefer Not to Answer/Other | 0      | 0      | 0      | 0      | 0      | 5      | 10     | 24     | 24     | 29     |
|           | Percent Women              | 53.4%  | 53.5%  | 52.8%  | 51.6%  | 51.9%  | 51.4%  | 51.0%  | 51.7%  | 52.7%  | 52.8%  |
| Professio | nal                        | 1,966  | 1,955  | 1,923  | 1,835  | 1,812  | 1,799  | 1,837  | 1,847  | 1,841  | 1,858  |
|           | Men                        | 991    | 1,001  | 997    | 948    | 921    | 905    | 927    | 914    | 918    | 907    |
|           | Women                      | 975    | 954    | 926    | 887    | 891    | 892    | 905    | 929    | 919    | 948    |
|           | Prefer Not to Answer/Other | 0      | 0      | 0      | 0      | 0      | 2      | 5      | 4      | 4      | 3      |
|           | Percent Women              | 49.6%  | 48.8%  | 48.2%  | 48.3%  | 49.2%  | 49.6%  | 49.3%  | 50.3%  | 49.9%  | 51.0%  |
| Postgradi | uate                       | 1,308  | 1,372  | 1,370  | 1,318  | 1,417  | 1,306  | 1,323  | 1,398  | 1,292  | 1,295  |
|           | Men                        | 784    | 824    | 803    | 767    | 831    | 745    | 754    | 799    | 760    | 755    |
|           | Women                      | 524    | 548    | 567    | 551    | 586    | 561    | 569    | 599    | 532    | 540    |
|           | Prefer Not to Answer/Other | 0      | 0      | 0      | 0      | 0      | 0      | 0      | 0      | 0      | 0      |
|           | Percent Women              | 40.1%  | 39.9%  | 41.4%  | 41.8%  | 41.4%  | 43.0%  | 43.0%  | 42.8%  | 41.2%  | 41.7%  |
| Total     |                            | 30,777 | 31,145 | 31,420 | 30,996 | 31,322 | 32,093 | 33,288 | 33,564 | 32,948 | 32,535 |
|           | Men                        | 14,900 | 15,144 | 15,312 | 15,093 | 15,289 | 15,586 | 16,014 | 16,012 | 15,543 | 15,202 |
|           | Women                      | 15,877 | 16,001 | 16,108 | 15,901 | 16,023 | 16,480 | 17,213 | 17,475 | 17,321 | 17,206 |
|           | Prefer Not to Answer/Other | 0      | 0      | 0      | 2      | 10     | 27     | 61     | 77     | 84     | 127    |
|           | Percent Women              | 51.6%  | 51.4%  | 51.3%  | 51.3%  | 51.2%  | 51.4%  | 51.7%  | 52.1%  | 52.6%  | 52.9%  |