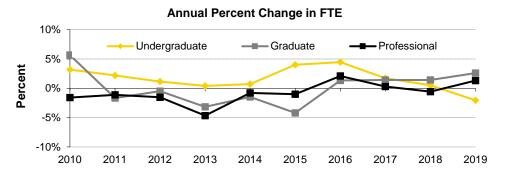

## Fall Semester Headcount Enrollment by Student Level

| Student Level         | 2010   | 2011   | 2012   | 2013   | 2014   | 2015   | 2016   | 2017   | 2018   | 2019   |
|-----------------------|--------|--------|--------|--------|--------|--------|--------|--------|--------|--------|
| Undergraduate         | 21,128 | 21,528 | 21,921 | 21,904 | 22,289 | 23,300 | 24,430 | 24,503 | 23,989 | 23,482 |
| Freshmen              | 5,564  | 5,740  | 5,592  | 5,700  | 5,759  | 6,349  | 6,712  | 5,933  | 5,493  | 5,372  |
| Sophomores            | 4,451  | 4,531  | 4,798  | 4,641  | 4,721  | 4,697  | 5,292  | 5,674  | 5,167  | 5,071  |
| Juniors               | 4,994  | 5,259  | 5,319  | 5,282  | 5,240  | 5,203  | 5,251  | 5,951  | 6,152  | 5,685  |
| Seniors               | 5,349  | 5,358  | 5,538  | 5,616  | 5,713  | 5,678  | 5,682  | 5,730  | 6,533  | 6,718  |
| Unclassified          | 770    | 640    | 674    | 665    | 856    | 1,373  | 1,493  | 1,215  | 644    | 636    |
| Graduate              | 6,375  | 6,290  | 6,206  | 5,939  | 5,804  | 5,688  | 5,698  | 5,816  | 5,826  | 5,900  |
| Master's              | 3,001  | 2,915  | 2,787  | 2,692  | 2,661  | 2,610  | 2,657  | 2,845  | 2,860  | 3,081  |
| Doctoral              | 2,872  | 2,873  | 2,894  | 2,784  | 2,635  | 2,576  | 2,502  | 2,427  | 2,383  | 2,363  |
| Other                 | 502    | 502    | 525    | 463    | 508    | 502    | 539    | 544    | 583    | 456    |
| Professional          | 1,966  | 1,955  | 1,923  | 1,835  | 1,812  | 1,799  | 1,837  | 1,847  | 1,841  | 1,858  |
| Dentistry (DDS)       | 315    | 318    | 318    | 322    | 328    | 322    | 323    | 329    | 331    | 334    |
| Law (JD)              | 576    | 558    | 526    | 420    | 392    | 392    | 428    | 419    | 422    | 431    |
| Medicine (MD)         | 637    | 638    | 644    | 662    | 662    | 657    | 658    | 668    | 663    | 667    |
| Pharmacy (PharmD)     | 438    | 441    | 435    | 431    | 430    | 428    | 428    | 431    | 425    | 426    |
| Postgraduate          | 1,308  | 1,372  | 1,370  | 1,318  | 1,417  | 1,306  | 1,323  | 1,398  | 1,292  | 1,295  |
| Residents             | 782    | 801    | 817    | 799    | 862    | 783    | 822    | 906    | 806    | 823    |
| Fellows               | 197    | 205    | 206    | 189    | 195    | 176    | 185    | 195    | 195    | 191    |
| Post-Doctoral         | 329    | 366    | 347    | 330    | 360    | 347    | 316    | 297    | 291    | 281    |
| Total                 | 30,777 | 31,145 | 31,420 | 30,996 | 31,322 | 32,093 | 33,288 | 33,564 | 32,948 | 32,535 |
| Percent Undergraduate | 68.6%  | 69.1%  | 69.8%  | 70.7%  | 71.2%  | 72.6%  | 73.4%  | 73.0%  | 72.8%  | 72.2%  |
| Percent Graduate      | 20.7%  | 20.2%  | 19.8%  | 19.2%  | 18.5%  | 17.7%  | 17.1%  | 17.3%  | 17.7%  | 18.1%  |
| Percent Professional  | 6.4%   | 6.3%   | 6.1%   | 5.9%   | 5.8%   | 5.6%   | 5.5%   | 5.5%   | 5.6%   | 5.7%   |
| Percent Postgraduate  | 4.2%   | 4.4%   | 4.4%   | 4.3%   | 4.5%   | 4.1%   | 4.0%   | 4.2%   | 3.9%   | 4.0%   |