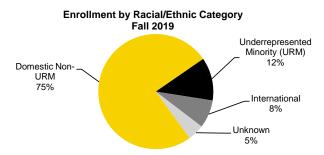

## Fall Semester Headcount Enrollment by Racial/Ethnic Category

| Student Level                             | 2010   | 2011   | 2012   | 2013   | 2014   | 2015   | 2016   | 2017   | 2018   | 2019   |
|-------------------------------------------|--------|--------|--------|--------|--------|--------|--------|--------|--------|--------|
| Undergraduate                             | 21,128 | 21,528 | 21,921 | 21,904 | 22,289 | 23,300 | 24,430 | 24,503 | 23,989 | 23,482 |
| Domestic                                  |        |        |        |        |        |        |        |        |        |        |
| Hispanic/Latinx                           | 808    | 1,015  | 1,166  | 1,269  | 1,416  | 1,669  | 1,827  | 1,831  | 1,835  | 1,847  |
| American Indian or Alaska Native          | 78     | 63     | 48     | 40     | 32     | 35     | 39     | 42     | 41     | 48     |
| Asian                                     | 716    | 685    | 688    | 671    | 710    | 870    | 982    | 1,021  | 1,016  | 976    |
| Black or African American                 | 512    | 533    | 557    | 594    | 648    | 750    | 816    | 801    | 727    | 692    |
| Native Hawaiian or Other Pacific Islander | 28     | 32     | 25     | 19     | 22     | 23     | 23     | 23     | 21     | 18     |
| Two or More Races - URM                   | 186    | 261    | 333    | 287    | 335    | 401    | 428    | 471    | 488    | 506    |
| Two or More Races - Non-URM               |        |        |        | 232    | 185    | 204    | 253    | 273    | 290    | 300    |
| White                                     | 16,699 | 16,340 | 16,261 | 15,680 | 15,222 | 15,742 | 16,783 | 17,330 | 17,357 | 17,316 |
| Not Specified/Unknown                     | 866    | 904    | 866    | 921    | 1,286  | 1,009  | 801    | 647    | 446    | 520    |
| International                             | 1,235  | 1,695  | 1,977  | 2,191  | 2,433  | 2,597  | 2,478  | 2,064  | 1,768  | 1,259  |
| Percent Minority                          | 11.0%  | 12.0%  | 12.9%  | 14.2%  | 15.0%  | 17.0%  | 17.9%  | 18.2%  | 18.4%  | 18.7%  |
| Percent Underrepresented Minority (URM)   | 7.6%   | 8.8%   | 9.7%   | 10.1%  | 11.0%  | 12.4%  | 12.8%  | 12.9%  | 13.0%  | 13.2%  |
| Percent International                     | 5.8%   | 7.9%   | 9.0%   | 10.0%  | 10.9%  | 11.1%  | 10.1%  | 8.4%   | 7.4%   | 5.4%   |
| Graduate                                  | 6,375  | 6,290  | 6,206  | 5,939  | 5,804  | 5,688  | 5,698  | 5,816  | 5,826  | 5,900  |
| Domestic                                  |        |        |        |        |        |        |        |        |        |        |
| Hispanic/Latinx                           | 200    | 221    | 216    | 218    | 230    | 229    | 236    | 264    | 296    | 321    |
| American Indian or Alaska Native          | 31     | 23     | 25     | 14     | 13     | 11     | 10     | 10     | 9      | 10     |
| Asian                                     | 202    | 171    | 181    | 187    | 178    | 190    | 222    | 248    | 236    | 244    |
| Black or African American                 | 188    | 195    | 193    | 163    | 152    | 162    | 163    | 173    | 187    | 185    |
| Native Hawaiian or Other Pacific Islander | 6      | 5      | 6      | 3      | 2      | 4      | 4      | 1      | 2      | 1      |
| Two or More Races - URM                   | 41     | 48     | 55     | 37     | 39     | 35     | 44     | 56     | 53     | 68     |
| Two or More Races - Non-URM               |        |        |        | 33     | 42     | 43     | 64     | 68     | 81     | 59     |
| White                                     | 4,064  | 3,973  | 3,844  | 3,699  | 3,559  | 3,505  | 3,551  | 3,651  | 3,660  | 3,706  |
| Not Specified/Unknown                     | 419    | 473    | 491    | 410    | 400    | 359    | 313    | 313    | 321    | 309    |
| International                             | 1,224  | 1,181  | 1,195  | 1,175  | 1,189  | 1,150  | 1,091  | 1,032  | 981    | 997    |
| Percent Minority                          | 10.5%  | 10.5%  | 10.9%  | 11.0%  | 11.3%  | 11.8%  | 13.0%  | 14.1%  | 14.8%  | 15.1%  |
| Percent Underrepresented Minority (URM)   | 7.3%   | 7.8%   | 8.0%   | 7.3%   | 7.5%   | 7.8%   | 8.0%   | 8.7%   | 9.4%   | 9.9%   |
| Percent International                     | 19.2%  | 18.8%  | 19.3%  | 19.8%  | 20.5%  | 20.2%  | 19.1%  | 17.7%  | 16.8%  | 16.9%  |
| Professional                              | 1,966  | 1,955  | 1,923  | 1,835  | 1,812  | 1,799  | 1,837  | 1,847  | 1,841  | 1,858  |
| Domestic                                  |        |        |        |        |        |        |        |        |        |        |
| Hispanic/Latinx                           | 80     | 82     | 95     | 94     | 84     | 86     | 97     | 101    | 107    | 115    |
| American Indian or Alaska Native          | 10     | 12     | 8      | 5      | 5      | 4      | 5      | 5      | 6      | 3      |
| Asian                                     | 150    | 157    | 152    | 152    | 168    | 178    | 176    | 183    | 194    | 205    |
| Black or African American                 | 77     | 77     | 67     | 61     | 53     | 47     | 51     | 57     | 60     | 63     |
| Native Hawaiian or Other Pacific Islander | 2      | 3      | 3      | 4      | 2      | 1      | 1      | 0      | 1      | 1      |
| Two or More Races - URM                   | 16     | 24     | 31     | 17     | 11     | 15     | 17     | 25     | 29     | 30     |
| Two or More Races - Non-URM               |        |        |        | 20     | 18     | 22     | 26     | 32     | 36     | 35     |
| White                                     | 1,501  | 1,464  | 1,431  | 1,362  | 1,337  | 1,311  | 1,348  | 1,334  | 1,317  | 1,316  |
| Not Specified/Unknown                     | 110    | 117    | 111    | 100    | 105    | 99     | 89     | 82     | 60     | 53     |
| International                             | 20     | 19     | 25     | 20     | 29     | 36     | 27     | 28     | 31     | 37     |
| Percent Minority                          | 17.0%  | 18.2%  | 18.5%  | 19.2%  | 18.8%  | 19.6%  | 20.3%  | 21.8%  | 23.5%  | 24.3%  |
| Percent Underrepresented Minority (URM)   | 9.4%   | 10.1%  | 10.6%  | 9.9%   | 8.6%   | 8.5%   | 9.3%   | 10.2%  | 11.0%  | 11.4%  |
| Percent International                     | 1.0%   | 1.0%   | 1.3%   | 1.1%   | 1.6%   | 2.0%   | 1.5%   | 1.5%   | 1.7%   | 2.0%   |

#### Fall Semester Headcount Enrollment by Racial/Ethnic Category, continued

| Student Level                             | 2010   | 2011   | 2012   | 2013   | 2014   | 2015   | 2016   | 2017   | 2018   | 2019   |
|-------------------------------------------|--------|--------|--------|--------|--------|--------|--------|--------|--------|--------|
| Postgraduate                              | 1,308  | 1,372  | 1,370  | 1,318  | 1,417  | 1,306  | 1,323  | 1,398  | 1,292  | 1,295  |
| Domestic                                  |        |        |        |        |        |        |        |        |        |        |
| Hispanic/Latinx                           | 11     | 17     | 28     | 27     | 22     | 16     | 18     | 18     | 18     | 18     |
| American Indian or Alaska Native          | 1      | 1      | 2      | 0      | 1      | 1      | 1      | 1      | 1      | 0      |
| Asian                                     | 46     | 43     | 65     | 46     | 42     | 40     | 44     | 39     | 42     | 41     |
| Black or African American                 | 7      | 14     | 20     | 15     | 17     | 10     | 7      | 9      | 9      | 8      |
| Native Hawaiian or Other Pacific Islander | 0      | 0      | 1      | 0      | 0      | 0      | 0      | 0      | 0      | 0      |
| Two or More Races - URM                   | 0      | 1      | 1      | 1      | 2      | 1      | 2      | 2      | 3      | 2      |
| Two or More Races - Non-URM               |        |        |        | 1      | 1      | 0      | 4      | 3      | 4      | 3      |
| White                                     | 359    | 398    | 612    | 500    | 471    | 388    | 363    | 364    | 324    | 325    |
| Not Specified/Unknown                     | 586    | 554    | 337    | 434    | 565    | 567    | 613    | 679    | 615    | 623    |
| International                             | 298    | 344    | 304    | 294    | 296    | 283    | 271    | 283    | 276    | 275    |
| Percent Minority                          | 5.0%   | 5.5%   | 8.5%   | 6.8%   | 6.0%   | 5.2%   | 5.7%   | 5.2%   | 6.0%   | 5.6%   |
| Percent Underrepresented Minority (URM)   | 1.5%   | 2.4%   | 3.8%   | 3.3%   | 3.0%   | 2.1%   | 2.1%   | 2.1%   | 2.4%   | 2.2%   |
| Percent International                     | 22.8%  | 25.1%  | 22.2%  | 22.3%  | 20.9%  | 21.7%  | 20.5%  | 20.2%  | 21.4%  | 21.2%  |
| All Students                              | 30,777 | 31,145 | 31,420 | 30,996 | 31,322 | 32,093 | 33,288 | 33,564 | 32,948 | 32,535 |
| Domestic                                  |        |        |        |        |        |        |        |        |        |        |
| Hispanic/Latinx                           | 1,099  | 1,335  | 1,505  | 1,608  | 1,752  | 2,000  | 2,178  | 2,214  | 2,256  | 2,301  |
| American Indian or Alaska Native          | 120    | 99     | 83     | 59     | 51     | 51     | 55     | 58     | 57     | 61     |
| Asian                                     | 1,114  | 1,056  | 1,086  | 1,056  | 1,098  | 1,278  | 1,424  | 1,491  | 1,488  | 1,466  |
| Black or African American                 | 784    | 819    | 837    | 833    | 870    | 969    | 1,037  | 1,040  | 983    | 948    |
| Native Hawaiian or Other Pacific Islander | 36     | 40     | 35     | 26     | 26     | 28     | 28     | 24     | 24     | 20     |
| Two or More Races - URM                   | 243    | 334    | 420    | 342    | 387    | 452    | 491    | 554    | 573    | 606    |
| Two or More Races - Non-URM               |        |        |        | 286    | 246    | 269    | 347    | 376    | 411    | 397    |
| White                                     | 22,623 | 22,175 | 22,148 | 21,241 | 20,589 | 20,946 | 22,045 | 22,679 | 22,658 | 22,663 |
| Not Specified/Unknown                     | 1,981  | 2,048  | 1,805  | 1,865  | 2,356  | 2,034  | 1,816  | 1,721  | 1,442  | 1,505  |
| International                             | 2,777  | 3,239  | 3,501  | 3,680  | 3,947  | 4,066  | 3,867  | 3,407  | 3,056  | 2,568  |
| Percent Minority                          | 11.0%  | 11.8%  | 12.6%  | 13.6%  | 14.1%  | 15.7%  | 16.7%  | 17.2%  | 17.6%  | 17.8%  |
| Percent Underrepresented Minority (URM)   | 7.4%   | 8.4%   | 9.2%   | 9.3%   | 9.9%   | 10.9%  | 11.4%  | 11.6%  | 11.8%  | 12.1%  |
| Percent International                     | 9.0%   | 10.4%  | 11.1%  | 11.9%  | 12.6%  | 12.7%  | 11.6%  | 10.2%  | 9.3%   | 7.9%   |

Source: MAUI/Registrar's data warehouse (see Note 1).

Note: "Underrepresented Minority" (URM) includes Hispanic/Latinx, American Indian or Alaskan Native, Black or African American, Native Hawaiian or Other Pacific Islander, and Two or More Races (excluding those in the Two or More Races group who identified as Asian and White only).

<sup>&</sup>quot;Minority" includes all those in the URM group, Asian, and those in the Two or More Races group who identifed as Asian and White only.

Fall Semester Student Headcount Enrollment by Residency - All Students