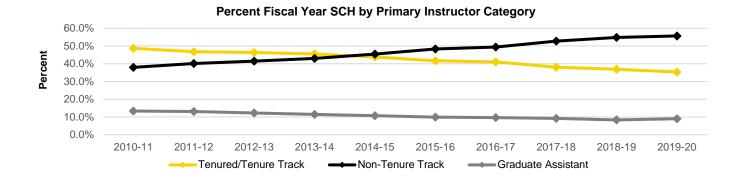

## Fall Semester Student FTE by Student Level

| Student Level         | 2010     | 2011     | 2012     | 2013     | 2014     | 2015     | 2016     | 2017     | 2018     | 2019     |
|-----------------------|----------|----------|----------|----------|----------|----------|----------|----------|----------|----------|
| Undergraduate         | 19,442.8 | 19,870.3 | 20,097.9 | 20,183.1 | 20,329.8 | 21,148.6 | 22,093.5 | 22,472.0 | 22,589.5 | 22,126.1 |
| Freshmen              | 5,456.3  | 5,605.1  | 5,402.7  | 5,500.6  | 5,464.1  | 6,238.2  | 6,563.7  | 5,869.1  | 5,585.3  | 5,544.6  |
| Sophomores            | 4,279.2  | 4,373.6  | 4,638.1  | 4,466.8  | 4,544.1  | 4,530.4  | 5,111.5  | 5,488.9  | 4,981.7  | 4,869.1  |
| Juniors               | 4,655.7  | 4,926.5  | 4,945.4  | 4,997.1  | 4,957.8  | 4,961.2  | 4,989.4  | 5,686.3  | 5,895.9  | 5,433.3  |
| Seniors               | 4,694.7  | 4,673.5  | 4,821.7  | 4,911.1  | 5,029.6  | 5,009.1  | 5,024.3  | 5,075.0  | 5,851.2  | 6,015.7  |
| Unclassified          | 357.0    | 291.7    | 290.0    | 307.4    | 334.3    | 409.7    | 404.6    | 352.7    | 275.4    | 263.4    |
| Graduate              | 5,527.0  | 5,435.2  | 5,409.3  | 5,238.9  | 5,161.7  | 4,945.2  | 5,012.1  | 5,083.8  | 5,155.6  | 5,289.7  |
| Master's              | 3,078.7  | 2,966.9  | 2,920.1  | 2,776.5  | 2,773.8  | 2,725.9  | 2,747.8  | 2,832.4  | 2,837.4  | 3,048.1  |
| Doctoral              | 2,239.9  | 2,248.2  | 2,265.6  | 2,252.1  | 2,167.6  | 2,000.7  | 2,021.2  | 2,010.3  | 2,065.9  | 2,018.9  |
| Other                 | 208.4    | 220.1    | 223.6    | 210.3    | 220.4    | 218.6    | 243.0    | 241.1    | 252.3    | 222.7    |
| Professional          | 1,928.6  | 1,907.0  | 1,878.2  | 1,790.8  | 1,776.8  | 1,758.8  | 1,795.7  | 1,801.2  | 1,791.0  | 1,814.3  |
| Dentistry (DDS)       | 312.8    | 311.1    | 315.8    | 320.1    | 325.0    | 318.3    | 321.3    | 324.8    | 330.1    | 333.6    |
| Law (JD)              | 568.9    | 549.4    | 519.7    | 415.4    | 388.3    | 388.3    | 422.8    | 414.4    | 415.2    | 425.8    |
| Medicine (MD)         | 608.8    | 605.6    | 607.8    | 624.3    | 633.4    | 624.2    | 623.6    | 630.9    | 621.0    | 628.9    |
| Pharmacy (PharmD)     | 438.0    | 440.9    | 435.0    | 431.0    | 430.0    | 428.0    | 428.0    | 431.0    | 424.7    | 426.0    |
| Postgraduate          | 1,308.0  | 1,372.0  | 1,370.0  | 1,318.0  | 1,417.0  | 1,306.0  | 1,323.0  | 1,398.0  | 1,292.0  | 1,295.0  |
| Residents             | 782.0    | 801.0    | 817.0    | 799.0    | 862.0    | 783.0    | 822.0    | 906.0    | 806.0    | 823.0    |
| Fellows               | 197.0    | 205.0    | 206.0    | 189.0    | 195.0    | 176.0    | 185.0    | 195.0    | 195.0    | 191.0    |
| Post-Doctoral         | 329.0    | 366.0    | 347.0    | 330.0    | 360.0    | 347.0    | 316.0    | 297.0    | 291.0    | 281.0    |
| Total                 | 28,206.4 | 28,584.5 | 28,755.4 | 28,530.7 | 28,685.3 | 29,158.6 | 30,224.2 | 30,755.0 | 30,828.1 | 30,525.1 |
| Percent Undergraduate | 68.9%    | 69.5%    | 69.9%    | 70.7%    | 70.9%    | 72.5%    | 73.1%    | 73.1%    | 73.3%    | 72.5%    |
| Percent Graduate      | 19.6%    | 19.0%    | 18.8%    | 18.4%    | 18.0%    | 17.0%    | 16.6%    | 16.5%    | 16.7%    | 17.3%    |
| Percent Professional  | 6.8%     | 6.7%     | 6.5%     | 6.3%     | 6.2%     | 6.0%     | 5.9%     | 5.9%     | 5.8%     | 5.9%     |
| Percent Postgraduate  | 4.6%     | 4.8%     | 4.8%     | 4.6%     | 4.9%     | 4.5%     | 4.4%     | 4.5%     | 4.2%     | 4.2%     |