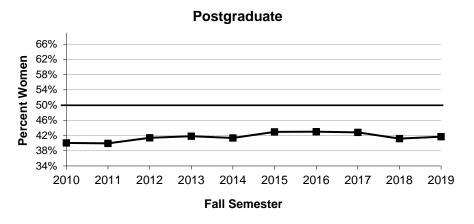

## Women as a Percentage of Headcount Enrollment by Student Level

## Fall Semester Headcount Enrollment by Gender

| Student L | evel                       | 2010   | 2011   | 2012   | 2013   | 2014   | 2015   | 2016   | 2017   | 2018   | 2019   |
|-----------|----------------------------|--------|--------|--------|--------|--------|--------|--------|--------|--------|--------|
| Undergra  | duate                      | 21,128 | 21,528 | 21,921 | 21,904 | 22,289 | 23,300 | 24,430 | 24,503 | 23,989 | 23,482 |
|           | Men                        | 10,155 | 10,397 | 10,584 | 10,504 | 10,743 | 11,177 | 11,553 | 11,512 | 11,135 | 10,784 |
|           | Women                      | 10,973 | 11,131 | 11,337 | 11,398 | 11,536 | 12,103 | 12,831 | 12,942 | 12,798 | 12,603 |
|           | Prefer Not to Answer/Other | 0      | 0      | 0      | 2      | 10     | 20     | 46     | 49     | 56     | 95     |
|           | Percent Women              | 51.9%  | 51.7%  | 51.7%  | 52.0%  | 51.8%  | 51.9%  | 52.5%  | 52.8%  | 53.3%  | 53.7%  |
| Graduate  |                            | 6,375  | 6,290  | 6,206  | 5,939  | 5,804  | 5,688  | 5,698  | 5,816  | 5,826  | 5,900  |
|           | Men                        | 2,970  | 2,922  | 2,928  | 2,874  | 2,794  | 2,759  | 2,780  | 2,787  | 2,730  | 2,756  |
|           | Women                      | 3,405  | 3,368  | 3,278  | 3,065  | 3,010  | 2,924  | 2,908  | 3,005  | 3,072  | 3,115  |
|           | Prefer Not to Answer/Other | 0      | 0      | 0      | 0      | 0      | 5      | 10     | 24     | 24     | 29     |
|           | Percent Women              | 53.4%  | 53.5%  | 52.8%  | 51.6%  | 51.9%  | 51.4%  | 51.0%  | 51.7%  | 52.7%  | 52.8%  |
| Professio | nal                        | 1,966  | 1,955  | 1,923  | 1,835  | 1,812  | 1,799  | 1,837  | 1,847  | 1,841  | 1,858  |
|           | Men                        | 991    | 1,001  | 997    | 948    | 921    | 905    | 927    | 914    | 918    | 907    |
|           | Women                      | 975    | 954    | 926    | 887    | 891    | 892    | 905    | 929    | 919    | 948    |
|           | Prefer Not to Answer/Other | 0      | 0      | 0      | 0      | 0      | 2      | 5      | 4      | 4      | 3      |
|           | Percent Women              | 49.6%  | 48.8%  | 48.2%  | 48.3%  | 49.2%  | 49.6%  | 49.3%  | 50.3%  | 49.9%  | 51.0%  |
| Postgradi | uate                       | 1,308  | 1,372  | 1,370  | 1,318  | 1,417  | 1,306  | 1,323  | 1,398  | 1,292  | 1,295  |
|           | Men                        | 784    | 824    | 803    | 767    | 831    | 745    | 754    | 799    | 760    | 755    |
|           | Women                      | 524    | 548    | 567    | 551    | 586    | 561    | 569    | 599    | 532    | 540    |
|           | Prefer Not to Answer/Other | 0      | 0      | 0      | 0      | 0      | 0      | 0      | 0      | 0      | 0      |
|           | Percent Women              | 40.1%  | 39.9%  | 41.4%  | 41.8%  | 41.4%  | 43.0%  | 43.0%  | 42.8%  | 41.2%  | 41.7%  |
| Total     |                            | 30,777 | 31,145 | 31,420 | 30,996 | 31,322 | 32,093 | 33,288 | 33,564 | 32,948 | 32,535 |
|           | Men                        | 14,900 | 15,144 | 15,312 | 15,093 | 15,289 | 15,586 | 16,014 | 16,012 | 15,543 | 15,202 |
|           | Women                      | 15,877 | 16,001 | 16,108 | 15,901 | 16,023 | 16,480 | 17,213 | 17,475 | 17,321 | 17,206 |
|           | Prefer Not to Answer/Other | 0      | 0      | 0      | 2      | 10     | 27     | 61     | 77     | 84     | 127    |
|           | Percent Women              | 51.6%  | 51.4%  | 51.3%  | 51.3%  | 51.2%  | 51.4%  | 51.7%  | 52.1%  | 52.6%  | 52.9%  |