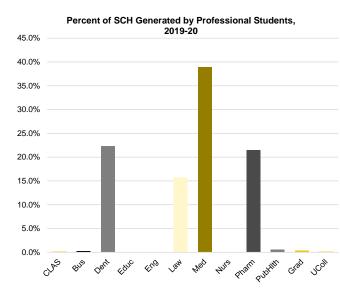

#### Distribution of New First-Year Students by Enrolled Credit Hours - Fall 2019

## Fall Semester Student FTE by Student Level

| Student Level         | 2010     | 2011     | 2012     | 2013     | 2014     | 2015     | 2016     | 2017     | 2018     | 2019     |
|-----------------------|----------|----------|----------|----------|----------|----------|----------|----------|----------|----------|
| Undergraduate         | 19,442.8 | 19,870.3 | 20,097.9 | 20,183.1 | 20,329.8 | 21,148.6 | 22,093.5 | 22,472.0 | 22,589.5 | 22,126.1 |
| Freshmen              | 5,456.3  | 5,605.1  | 5,402.7  | 5,500.6  | 5,464.1  | 6,238.2  | 6,563.7  | 5,869.1  | 5,585.3  | 5,544.6  |
| Sophomores            | 4,279.2  | 4,373.6  | 4,638.1  | 4,466.8  | 4,544.1  | 4,530.4  | 5,111.5  | 5,488.9  | 4,981.7  | 4,869.1  |
| Juniors               | 4,655.7  | 4,926.5  | 4,945.4  | 4,997.1  | 4,957.8  | 4,961.2  | 4,989.4  | 5,686.3  | 5,895.9  | 5,433.3  |
| Seniors               | 4,694.7  | 4,673.5  | 4,821.7  | 4,911.1  | 5,029.6  | 5,009.1  | 5,024.3  | 5,075.0  | 5,851.2  | 6,015.7  |
| Unclassified          | 357.0    | 291.7    | 290.0    | 307.4    | 334.3    | 409.7    | 404.6    | 352.7    | 275.4    | 263.4    |
| Graduate              | 5,527.0  | 5,435.2  | 5,409.3  | 5,238.9  | 5,161.7  | 4,945.2  | 5,012.1  | 5,083.8  | 5,155.6  | 5,289.7  |
| Master's              | 3,078.7  | 2,966.9  | 2,920.1  | 2,776.5  | 2,773.8  | 2,725.9  | 2,747.8  | 2,832.4  | 2,837.4  | 3,048.1  |
| Doctoral              | 2,239.9  | 2,248.2  | 2,265.6  | 2,252.1  | 2,167.6  | 2,000.7  | 2,021.2  | 2,010.3  | 2,065.9  | 2,018.9  |
| Other                 | 208.4    | 220.1    | 223.6    | 210.3    | 220.4    | 218.6    | 243.0    | 241.1    | 252.3    | 222.7    |
| Professional          | 1,928.6  | 1,907.0  | 1,878.2  | 1,790.8  | 1,776.8  | 1,758.8  | 1,795.7  | 1,801.2  | 1,791.0  | 1,814.3  |
| Dentistry (DDS)       | 312.8    | 311.1    | 315.8    | 320.1    | 325.0    | 318.3    | 321.3    | 324.8    | 330.1    | 333.6    |
| Law (JD)              | 568.9    | 549.4    | 519.7    | 415.4    | 388.3    | 388.3    | 422.8    | 414.4    | 415.2    | 425.8    |
| Medicine (MD)         | 608.8    | 605.6    | 607.8    | 624.3    | 633.4    | 624.2    | 623.6    | 630.9    | 621.0    | 628.9    |
| Pharmacy (PharmD)     | 438.0    | 440.9    | 435.0    | 431.0    | 430.0    | 428.0    | 428.0    | 431.0    | 424.7    | 426.0    |
| Postgraduate          | 1,308.0  | 1,372.0  | 1,370.0  | 1,318.0  | 1,417.0  | 1,306.0  | 1,323.0  | 1,398.0  | 1,292.0  | 1,295.0  |
| Residents             | 782.0    | 801.0    | 817.0    | 799.0    | 862.0    | 783.0    | 822.0    | 906.0    | 806.0    | 823.0    |
| Fellows               | 197.0    | 205.0    | 206.0    | 189.0    | 195.0    | 176.0    | 185.0    | 195.0    | 195.0    | 191.0    |
| Post-Doctoral         | 329.0    | 366.0    | 347.0    | 330.0    | 360.0    | 347.0    | 316.0    | 297.0    | 291.0    | 281.0    |
| Total                 | 28,206.4 | 28,584.5 | 28,755.4 | 28,530.7 | 28,685.3 | 29,158.6 | 30,224.2 | 30,755.0 | 30,828.1 | 30,525.1 |
| Percent Undergraduate | 68.9%    | 69.5%    | 69.9%    | 70.7%    | 70.9%    | 72.5%    | 73.1%    | 73.1%    | 73.3%    | 72.5%    |
| Percent Graduate      | 19.6%    | 19.0%    | 18.8%    | 18.4%    | 18.0%    | 17.0%    | 16.6%    | 16.5%    | 16.7%    | 17.3%    |
| Percent Professional  | 6.8%     | 6.7%     | 6.5%     | 6.3%     | 6.2%     | 6.0%     | 5.9%     | 5.9%     | 5.8%     | 5.9%     |
| Percent Postgraduate  | 4.6%     | 4.8%     | 4.8%     | 4.6%     | 4.9%     | 4.5%     | 4.4%     | 4.5%     | 4.2%     | 4.2%     |