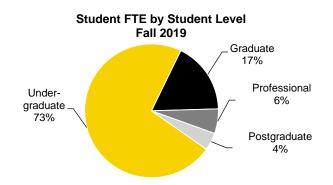

## Fall Semester Headcount Enrollment by Student Level

| Student Level         | 2010   | 2011   | 2012   | 2013   | 2014   | 2015   | 2016   | 2017   | 2018   | 2019   |
|-----------------------|--------|--------|--------|--------|--------|--------|--------|--------|--------|--------|
| Undergraduate         | 21,128 | 21,528 | 21,921 | 21,904 | 22,289 | 23,300 | 24,430 | 24,503 | 23,989 | 23,482 |
| Freshmen              | 5,564  | 5,740  | 5,592  | 5,700  | 5,759  | 6,349  | 6,712  | 5,933  | 5,493  | 5,372  |
| Sophomores            | 4,451  | 4,531  | 4,798  | 4,641  | 4,721  | 4,697  | 5,292  | 5,674  | 5,167  | 5,071  |
| Juniors               | 4,994  | 5,259  | 5,319  | 5,282  | 5,240  | 5,203  | 5,251  | 5,951  | 6,152  | 5,685  |
| Seniors               | 5,349  | 5,358  | 5,538  | 5,616  | 5,713  | 5,678  | 5,682  | 5,730  | 6,533  | 6,718  |
| Unclassified          | 770    | 640    | 674    | 665    | 856    | 1,373  | 1,493  | 1,215  | 644    | 636    |
| Graduate              | 6,375  | 6,290  | 6,206  | 5,939  | 5,804  | 5,688  | 5,698  | 5,816  | 5,826  | 5,900  |
| Master's              | 3,001  | 2,915  | 2,787  | 2,692  | 2,661  | 2,610  | 2,657  | 2,845  | 2,860  | 3,081  |
| Doctoral              | 2,872  | 2,873  | 2,894  | 2,784  | 2,635  | 2,576  | 2,502  | 2,427  | 2,383  | 2,363  |
| Other                 | 502    | 502    | 525    | 463    | 508    | 502    | 539    | 544    | 583    | 456    |
| Professional          | 1,966  | 1,955  | 1,923  | 1,835  | 1,812  | 1,799  | 1,837  | 1,847  | 1,841  | 1,858  |
| Dentistry (DDS)       | 315    | 318    | 318    | 322    | 328    | 322    | 323    | 329    | 331    | 334    |
| Law (JD)              | 576    | 558    | 526    | 420    | 392    | 392    | 428    | 419    | 422    | 431    |
| Medicine (MD)         | 637    | 638    | 644    | 662    | 662    | 657    | 658    | 668    | 663    | 667    |
| Pharmacy (PharmD)     | 438    | 441    | 435    | 431    | 430    | 428    | 428    | 431    | 425    | 426    |
| Postgraduate          | 1,308  | 1,372  | 1,370  | 1,318  | 1,417  | 1,306  | 1,323  | 1,398  | 1,292  | 1,295  |
| Residents             | 782    | 801    | 817    | 799    | 862    | 783    | 822    | 906    | 806    | 823    |
| Fellows               | 197    | 205    | 206    | 189    | 195    | 176    | 185    | 195    | 195    | 191    |
| Post-Doctoral         | 329    | 366    | 347    | 330    | 360    | 347    | 316    | 297    | 291    | 281    |
| Total                 | 30,777 | 31,145 | 31,420 | 30,996 | 31,322 | 32,093 | 33,288 | 33,564 | 32,948 | 32,535 |
| Percent Undergraduate | 68.6%  | 69.1%  | 69.8%  | 70.7%  | 71.2%  | 72.6%  | 73.4%  | 73.0%  | 72.8%  | 72.2%  |
| Percent Graduate      | 20.7%  | 20.2%  | 19.8%  | 19.2%  | 18.5%  | 17.7%  | 17.1%  | 17.3%  | 17.7%  | 18.1%  |
| Percent Professional  | 6.4%   | 6.3%   | 6.1%   | 5.9%   | 5.8%   | 5.6%   | 5.5%   | 5.5%   | 5.6%   | 5.7%   |
| Percent Postgraduate  | 4.2%   | 4.4%   | 4.4%   | 4.3%   | 4.5%   | 4.1%   | 4.0%   | 4.2%   | 3.9%   | 4.0%   |