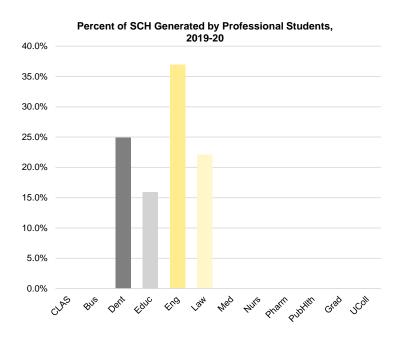

#### Distribution of New First-Year Students by Enrolled Credit Hours - Fall 2019