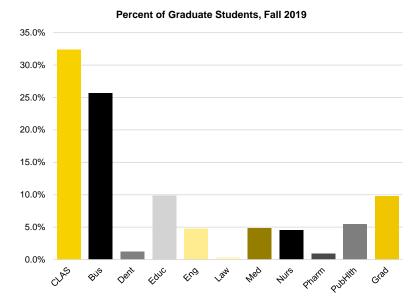

| 531        | 517        | 508        | 495        | 496        | 498        | 490        | 483        |
| Pharmacy                  |        |              |            |            |            |            |            |            |            |            |
| Pharmacy<br>Public Health | 313    | 321          | 317        | 296        | 312        | 341        | 364        | 416        | 466        | 531        |
| •                         |        | 321<br>1,046 | 317<br>994 | 296<br>895 | 312<br>945 | 341<br>898 | 364<br>833 | 416<br>874 | 466<br>856 | 531<br>857 |

Source: MAUI/Registrar's data warehouse (see Note 1). See Note 2 regarding discrepancies with census-date reporting for fall 2011.



## Fall Semester Headcount Enrollment by College and by Student Level, continued











## **Degree Program Completions by College**

|                                    | 2009-10 | 2010-11 | 2011-12 | 2012-13 | 2013-14 | 2014-15 | 2015-16 | 2016-17 | 2017-18 | 2018-19 |
|------------------------------------|---------|---------|---------|---------|---------|---------|---------|---------|---------|---------|
| College of Liberal Arts & Sciences |         |         |         |         |         |         |         |         |         |         |
| Bachelor's                         | 3,124   | 3,174   | 3,132   | 3,346   | 3,339   | 3,308   | 3,306   | 3,286   | 3,124   | 3,555   |
| Master's                           | 520     | 465     | 527     | 513     | 517     | 447     | 483     | 494     | 440     | 484     |
| Doctorate                          | 168     | 18