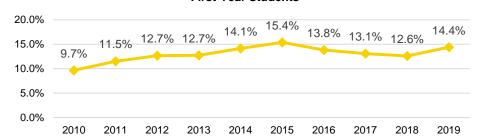

## Fall Semester Undergraduate Headcount Enrollment by Residency

|                              | 2010   | 2011   | 2012   | 2013   | 2014   | 2015   | 2016   | 2017   | 2018   | 2019   |
|------------------------------|--------|--------|--------|--------|--------|--------|--------|--------|--------|--------|
| New First-Year               | 4,557  | 4,565  | 4,470  | 4,460  | 4,666  | 5,241  | 5,643  | 5,027  | 4,806  | 4,986  |
| Iowa Resident                | 2,097  | 2,062  | 2,121  | 2,134  | 2,197  | 2,459  | 2,848  | 2,907  | 2,801  | 2,776  |
| Non-Resident                 | 2,460  | 2,503  | 2,349  | 2,326  | 2,469  | 2,782  | 2,795  | 2,120  | 2,005  | 2,210  |
| Percent Resident             | 46.0%  | 45.2%  | 47.4%  | 47.8%  | 47.1%  | 46.9%  | 50.5%  | 57.8%  | 58.3%  | 55.7%  |
| New Transfer                 | 1,164  | 1,272  | 1,258  | 1,141  | 1,172  | 1,056  | 1,265  | 1,201  | 1,131  | 1,059  |
| Iowa Resident                | 893    | 980    | 957    | 875    | 860    | 761    | 924    | 881    | 825    | 822    |
| Non-Resident                 | 271    | 292    | 301    | 266    | 312    | 295    | 341    | 320    | 306    | 237    |
| Percent Resident             | 76.7%  | 77.0%  | 76.1%  | 76.7%  | 73.4%  | 72.1%  | 73.0%  | 73.4%  | 72.9%  | 77.6%  |
| New Off-Campus/New Nondegree | 353    | 332    | 315    | 334    | 484    | 865    | 940    | 600    | 282    | 265    |
| Iowa Resident                | 160    | 139    | 122    | 159    | 221    | 417    | 341    | 258    | 175    | 166    |
| Non-Resident                 | 193    | 193    | 193    | 175    | 263    | 448    | 599    | 342    | 107    | 99     |
| Percent Resident             | 45.3%  | 41.9%  | 38.7%  | 47.6%  | 45.7%  | 48.2%  | 36.3%  | 43.0%  | 62.1%  | 62.6%  |
| Continuing                   | 15,054 | 15,359 | 15,878 | 15,969 | 15,967 | 16,138 | 16,582 | 17,675 | 17,770 | 17,172 |
| Iowa Resident                | 9,428  | 9,034  | 8,992  | 8,844  | 8,861  | 9,121  | 9,201  | 10,114 | 10,857 | 10,859 |
| Non-Resident                 | 5,626  | 6,325  | 6,886  | 7,125  | 7,106  | 7,017  | 7,381  | 7,561  | 6,913  | 6,313  |
| Percent Resident             | 62.6%  | 58.8%  | 56.6%  | 55.4%  | 55.5%  | 56.5%  | 55.5%  | 57.2%  | 61.1%  | 63.2%  |
| All Undergraduates           | 21,128 | 21,528 | 21,921 | 21,904 | 22,289 | 23,300 | 24,430 | 24,503 | 23,989 | 23,482 |
| Iowa Resident                | 12,578 | 12,215 | 12,192 | 12,012 | 12,139 | 12,758 | 13,314 | 14,160 | 14,658 | 14,623 |
| Non-Resident                 | 8,550  | 9,313  | 9,729  | 9,892  | 10,150 | 10,542 | 11,116 | 10,343 | 9,331  | 8,859  |
| Percent Resident             | 59.5%  | 56.7%  | 55.6%  | 54.8%  | 54.5%  | 54.8%  | 54.5%  | 57.8%  | 61.1%  | 62.3%  |