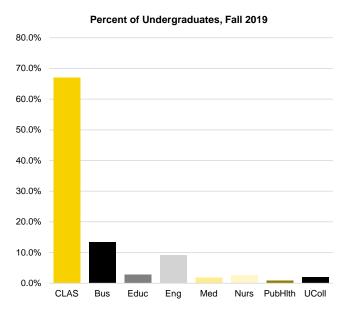

| 531        | 517        | 508        | 495        | 496        | 498        | 490        | 483        |
| Pharmacy                  |        |              |            |            |            |            |            |            |            |            |
| Pharmacy<br>Public Health | 313    | 321          | 317        | 296        | 312        | 341        | 364        | 416        | 466        | 531        |
| •                         |        | 321<br>1,046 | 317<br>994 | 296<br>895 | 312<br>945 | 341<br>898 | 364<br>833 | 416<br>874 | 466<br>856 | 531<br>857 |

Source: MAUI/Registrar's data warehouse (see Note 1). See Note 2 regarding discrepancies with census-date reporting for fall 2011.



## Fall Semester Headcount Enrollment by College and by Student Level, continued











## **Degree Program Completions by College**

|                                    | 2009-10 | 2010-11 | 2011-12 | 2012-13 | 2013-14 | 2014-15 | 2015-16 | 2016-17 | 2017-18 | 2018-19 |
|------------------------------------|---------|---------|---------|---------|---------|---------|---------|---------|---------|---------|
| College of Liberal Arts & Sciences |         |         |         |         |         |         |         |         |         |         |
| Bachelor's                         | 3,124   | 3,174   | 3,132   | 3,346   | 3,339   | 3,308   | 3,306   | 3,286   | 3,124   | 3,555   |
| Master's                           | 520     | 465     | 527     | 513     | 517     | 447     | 483     | 494     | 440     | 484     |
| Doctorate                          | 168     |