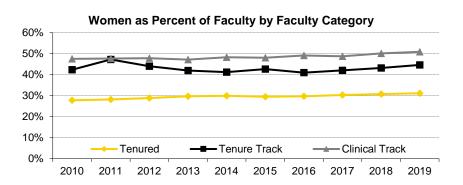

17 | 1,400 | 1,401 | 1,406 | 1,432 | 1,491 | 1,575 | 1,691         | 1,788 | 1,845 |
|                        | % Women | 46.0% | 46.1% | 45.5% | 45.4% | 47.0% | 48.3% | 50.0% | 50.8%         | 51.8% | 51.9% |
| Total Faculty          |         | 5,025 | 5,234 | 5,331 | 5,383 | 5,349 | 5,394 | 5,472 | 5,689         | 5,837 | 5,975 |
|                        | Men     | 2,947 | 3,033 | 3,103 | 3,137 | 3,061 | 3,037 | 3,014 | 3,086         | 3,101 | 3,146 |
|                        | Women   | 2,078 | 2,201 | 2,228 | 2,246 | 2,288 | 2,357 | 2,458 | 2,603         | 2,736 | 2,829 |
|                        | % Women | 41.4% | 42.1% | 41.8% | 41.7% | 42.8% | 43.7% | 44.9% | 45.8%         | 46.9% | 47.3% |

Source: November 1 Faculty Status and PeopleSoft HR, as reported in the Tenure Report







# Headcount of Faculty by Faculty Category, Rank, and Gender

|                      | 2010  | 2011  | 2012   | 2013  | 2014  | 2015  | 2016  | 2017  | 2018  | 2019  |
|----------------------|-------|-------|--------|-------|-------|-------|-------|-------|-------|-------|
| Tenured/Tenure Track | 1,621 | 1,613 | 1,635  | 1,624 | 1,616 | 1,564 | 1,528 | 1,516 | 1,496 | 1,485 |
| Professor            | 813   | 792   | 789    | 782   | 777   | 759   | 748   | 752   | 737   | 724   |
| Men                  | 631   | 613   | 606    | 599   | 592   | 580   | 575   | 570   | 555   | 538   |
| Women                | 182   | 179   | 183    | 183   | 185   | 179   | 173   | 182   | 182   | 186   |
| % Women              | 22.4% | 22.6% | 23.2%  | 23.4% | 23.8% | 23.6% | 23.1% | 24.2% | 24.7% |