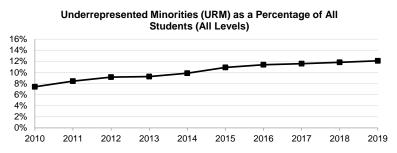

## Fall Semester Headcount Enrollment by Racial/Ethnic Category

| Student Level                             | 2010   | 2011   | 2012   | 2013   | 2014   | 2015   | 2016   | 2017   | 2018   | 2019   |
|-------------------------------------------|--------|--------|--------|--------|--------|--------|--------|--------|--------|--------|
| Undergraduate                             | 21,128 | 21,528 | 21,921 | 21,904 | 22,289 | 23,300 | 24,430 | 24,503 | 23,989 | 23,482 |
| Domestic                                  |        |        |        |        |        |        |        |        |        |        |
| Hispanic/Latinx                           | 808    | 1,015  | 1,166  | 1,269  | 1,416  | 1,669  | 1,827  | 1,831  | 1,835  | 1,847  |
| American Indian or Alaska Native          | 78     | 63     | 48     | 40     | 32     | 35     | 39     | 42     | 41     | 48     |
| Asian                                     | 716    | 685    | 688    | 671    | 710    | 870    | 982    | 1,021  | 1,016  | 976    |
| Black or African American                 | 512    | 533    | 557    | 594    | 648    | 750    | 816    | 801    | 727    | 692    |
| Native Hawaiian or Other Pacific Islander | 28     | 32     | 25     | 19     | 22     | 23     | 23     | 23     | 21     | 18     |
| Two or More Races - URM                   | 186    | 261    | 333    | 287    | 335    | 401    | 428    | 471    | 488    | 506    |
| Two or More Races - Non-URM               |        |        |        | 232    | 185    | 204    | 253    | 273    | 290    | 300    |
| White                                     | 16,699 | 16,340 | 16,261 | 15,680 | 15,222 | 15,742 | 16,783 | 17,330 | 17,357 | 17,316 |
| Not Specified/Unknown                     | 866    | 904    | 866    | 921    | 1,286  | 1,009  | 801    | 647    | 446    | 520    |
| International                             | 1,235  | 1,695  | 1,977  | 2,191  | 2,433  | 2,597  | 2,478  | 2,064  | 1,768  | 1,259  |
| Percent Minority                          | 11.0%  | 12.0%  | 12.9%  | 14.2%  | 15.0%  | 17.0%  | 17.9%  | 18.2%  | 18.4%  | 18.7%  |
| Percent Underrepresented Minority (URM)   | 7.6%   | 8.8%   | 9.7%   | 10.1%  | 11.0%  | 12.4%  | 12.8%  | 12.9%  | 13.0%  | 13.2%  |
| Percent International                     | 5.8%   | 7.9%   | 9.0%   | 10.0%  | 10.9%  | 11.1%  | 10.1%  | 8.4%   | 7.4%   | 5.4%   |
| Graduate                                  | 6,375  | 6,290  | 6,206  | 5,939  | 5,804  | 5,688  | 5,698  | 5,816  | 5,826  | 5,900  |
| Domestic                                  |        |        |        |        |        |        |        |        |        |        |
| Hispanic/Latinx                           | 200    | 221    | 216    | 218    | 230    | 229    | 236    | 264    | 296    | 321    |
| American Indian or Alaska Native          | 31     | 23     | 25     | 14     | 13     | 11     | 10     | 10     | 9      | 10     |
| Asian                                     | 202    | 171    | 181    | 187    | 178    | 190    | 222    | 248    | 236    | 244    |
| Black or African American                 | 188    | 195    | 193    | 163    | 152    | 162    | 163    | 173    | 187    | 185    |
| Native Hawaiian or Other Pacific Islander | 6      | 5      | 6      | 3      | 2      | 4      | 4      | 1      | 2      | 1      |
| Two or More Races - URM                   | 41     | 48     | 55     | 37     | 39     | 35     | 44     | 56     | 53     | 68     |
| Two or More Races - Non-URM               |        |        |        | 33     | 42     | 43     | 64     | 68     | 81     | 59     |
| White                                     | 4,064  | 3,973  | 3,844  | 3,699  | 3,559  | 3,505  | 3,551  | 3,651  | 3,660  | 3,706  |
| Not Specified/Unknown                     | 419    | 473    | 491    | 410    | 400    | 359    | 313    | 313    | 321    | 309    |
| International                             | 1,224  | 1,181  | 1,195  | 1,175  | 1,189  | 1,150  | 1,091  | 1,032  | 981    | 997    |
| Percent Minority                          | 10.5%  | 10.5%  | 10.9%  | 11.0%  | 11.3%  | 11.8%  | 13.0%  | 14.1%  | 14.8%  | 15.1%  |
| Percent Underrepresented Minority (URM)   | 7.3%   | 7.8%   | 8.0%   | 7.3%   | 7.5%   | 7.8%   | 8.0%   | 8.7%   | 9.4%   | 9.9%   |
| Percent International                     | 19.2%  | 18.8%  | 19.3%  | 19.8%  | 20.5%  | 20.2%  | 19.1%  | 17.7%  | 16.8%  | 16.9%  |
| Professional                              | 1,966  | 1,955  | 1,923  | 1,835  | 1,812  | 1,799  | 1,837  | 1,847  | 1,841  | 1,858  |
| Domestic                                  |        |        |        |        |        |        |        |        |        |        |
| Hispanic/Latinx                           | 80     | 82     | 95     | 94     | 84     | 86     | 97     | 101    | 107    | 115    |
| American Indian or Alaska Native          | 10     | 12     | 8      | 5      | 5      | 4      | 5      | 5      | 6      | 3      |
| Asian                                     | 150    | 157    | 152    | 152    | 168    | 178    | 176    | 183    | 194    | 205    |
| Black or African American                 | 77     | 77     | 67     | 61     | 53     | 47     | 51     | 57     | 60     | 63     |
| Native Hawaiian or Other Pacific Islander | 2      | 3      | 3      | 4      | 2      | 1      | 1      | 0      | 1      | 1      |
| Two or More Races - URM                   | 16     | 24     | 31     | 17     | 11     | 15     | 17     | 25     | 29     | 30     |
| Two or More Races - Non-URM               |        |        |        | 20     | 18     | 22     | 26     | 32     | 36     | 35     |
| White                                     | 1,501  | 1,464  | 1,431  | 1,362  | 1,337  | 1,311  | 1,348  | 1,334  | 1,317  | 1,316  |
| Not Specified/Unknown                     | 110    | 117    | 111    | 100    | 105    | 99     | 89     | 82     | 60     | 53     |
| International                             | 20     | 19     | 25     | 20     | 29     | 36     | 27     | 28     | 31     | 37     |
| Percent Minority                          | 17.0%  | 18.2%  | 18.5%  | 19.2%  | 18.8%  | 19.6%  | 20.3%  | 21.8%  | 23.5%  | 24.3%  |
| Percent Underrepresented Minority (URM)   | 9.4%   | 10.1%  | 10.6%  | 9.9%   | 8.6%   | 8.5%   | 9.3%   | 10.2%  | 11.0%  | 11.4%  |
| Percent International                     | 1.0%   | 1.0%   | 1.3%   | 1.1%   | 1.6%   | 2.0%   | 1.5%   | 1.5%   | 1.7%   | 2.0%   |

#### Fall Semester Headcount Enrollment by Racial/Ethnic Category, continued

| Student Level                             | 2010   | 2011   | 2012   | 2013   | 2014   | 2015   | 2016   | 2017   | 2018   | 2019   |
|-------------------------------------------|--------|--------|--------|--------|--------|--------|--------|--------|--------|--------|
| Postgraduate                              | 1,308  | 1,372  | 1,370  | 1,318  | 1,417  | 1,306  | 1,323  | 1,398  | 1,292  | 1,295  |
| Domestic                                  |        |        |        |        |        |        |        |        |        |        |
| Hispanic/Latinx                           | 11     | 17     | 28     | 27     | 22     | 16     | 18     | 18     | 18     | 18     |
| American Indian or Alaska Native          | 1      | 1      | 2      | 0      | 1      | 1      | 1      | 1      | 1      | 0      |
| Asian                                     | 46     | 43     | 65     | 46     | 42     | 40     | 44     | 39     | 42     | 41     |
| Black or African American                 | 7      | 14     | 20     | 15     | 17     | 10     | 7      | 9      | 9      | 8      |
| Native Hawaiian or Other Pacific Islander | 0      | 0      | 1      | 0      | 0      | 0      | 0      | 0      | 0      | 0      |
| Two or More Races - URM                   | 0      | 1      | 1      | 1      | 2      | 1      | 2      | 2      | 3      | 2      |
| Two or More Races - Non-URM               |        |        |        | 1      | 1      | 0      | 4      | 3      | 4      | 3      |
| White                                     | 359    | 398    | 612    | 500    | 471    | 388    | 363    | 364    | 324    | 325    |
| Not Specified/Unknown                     | 586    | 554    | 337    | 434    | 565    | 567    | 613    | 679    | 615    | 623    |
| International                             | 298    | 344    | 304    | 294    | 296    | 283    | 271    | 283    | 276    | 275    |
| Percent Minority                          | 5.0%   | 5.5%   | 8.5%   | 6.8%   | 6.0%   | 5.2%   | 5.7%   | 5.2%   | 6.0%   | 5.6%   |
| Percent Underrepresented Minority (URM)   | 1.5%   | 2.4%   | 3.8%   | 3.3%   | 3.0%   | 2.1%   | 2.1%   | 2.1%   | 2.4%   | 2.2%   |
| Percent International                     | 22.8%  | 25.1%  | 22.2%  | 22.3%  | 20.9%  | 21.7%  | 20.5%  | 20.2%  | 21.4%  | 21.2%  |
| All Students                              | 30,777 | 31,145 | 31,420 | 30,996 | 31,322 | 32,093 | 33,288 | 33,564 | 32,948 | 32,535 |
| Domestic                                  |        |        |        |        |        |        |        |        |        |        |
| Hispanic/Latinx                           | 1,099  | 1,335  | 1,505  | 1,608  | 1,752  | 2,000  | 2,178  | 2,214  | 2,256  | 2,301  |
| American Indian or Alaska Native          | 120    | 99     | 83     | 59     | 51     | 51     | 55     | 58     | 57     | 61     |
| Asian                                     | 1,114  | 1,056  | 1,086  | 1,056  | 1,098  | 1,278  | 1,424  | 1,491  | 1,488  | 1,466  |
| Black or African American                 | 784    | 819    | 837    | 833    | 870    | 969    | 1,037  | 1,040  | 983    | 948    |
| Native Hawaiian or Other Pacific Islander | 36     | 40     | 35     | 26     | 26     | 28     | 28     | 24     | 24     | 20     |
| Two or More Races - URM                   | 243    | 334    | 420    | 342    | 387    | 452    | 491    | 554    | 573    | 606    |
| Two or More Races - Non-URM               |        |        |        | 286    | 246    | 269    | 347    | 376    | 411    | 397    |
| White                                     | 22,623 | 22,175 | 22,148 | 21,241 | 20,589 | 20,946 | 22,045 | 22,679 | 22,658 | 22,663 |
| Not Specified/Unknown                     | 1,981  | 2,048  | 1,805  | 1,865  | 2,356  | 2,034  | 1,816  | 1,721  | 1,442  | 1,505  |
| International                             | 2,777  | 3,239  | 3,501  | 3,680  | 3,947  | 4,066  | 3,867  | 3,407  | 3,056  | 2,568  |
| Percent Minority                          | 11.0%  | 11.8%  | 12.6%  | 13.6%  | 14.1%  | 15.7%  | 16.7%  | 17.2%  | 17.6%  | 17.8%  |
| Percent Underrepresented Minority (URM)   | 7.4%   | 8.4%   | 9.2%   | 9.3%   | 9.9%   | 10.9%  | 11.4%  | 11.6%  | 11.8%  | 12.1%  |
| Percent International                     | 9.0%   | 10.4%  | 11.1%  | 11.9%  | 12.6%  | 12.7%  | 11.6%  | 10.2%  | 9.3%   | 7.9%   |

Source: MAUI/Registrar's data warehouse (see Note 1).

Note: "Underrepresented Minority" (URM) includes Hispanic/Latinx, American Indian or Alaskan Native, Black or African American, Native Hawaiian or Other Pacific Islander, and Two or More Races (excluding those in the Two or More Races group who identified as Asian and White only).