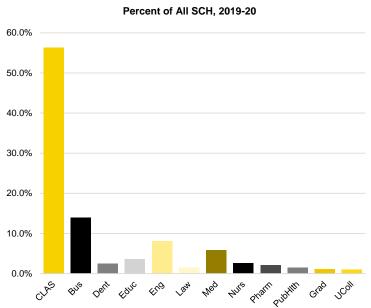

#### Distribution of New First-Year Students by Enrolled Credit Hours - Fall 2019