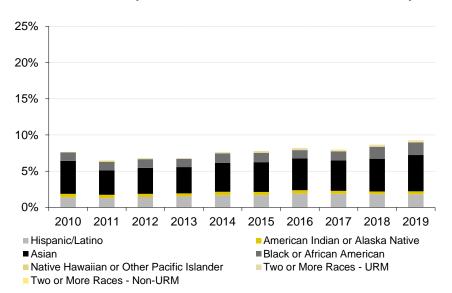

URM)   | 4.5%  | 4.5%  | 4.7%  | 4.7%  | 4.9%  | 5.1%  | 5.1%  | 5.2%  | 5.4%  | 5.5%  |

Source: November 1 Faculty Status and PeopleSoft HR, as reported in the Tenure Report.

Note: "Underrepresented Minority" (URM) includes Hispanic/Latinx, American Indian or Alaskan Native, Black or African American, Native Hawaiian or Other Pacific Islander, and Two or More Races (excluding those in the Two or More Races group who identified as Asian and White only).

<sup>&</sup>quot;Minority" includes all those in the URM group, Asian, and those in the Two or More Races group who identifed as Asian and White only.



#### **Headcount of Faculty by Race/Ethnicity**

#### Race/Ethnicity as a Percent of Tenured/Tenure Track Faculty



#### Race/Ethnicity as a Percent of Other Non-Tenure Track Faculty



#### Race/Ethnicity as a Percent of Clinical Track Faculty



#### Underrepresented Minorities (URM) as a Percent of Faculty





#### **Employment Profile FTE - November 2019**

|                                      | Total<br>FTE | General | University          | Grants  | Grants<br>Non- | Gifts | Agency | Auxiliary | General                 | Other         | Plant | COM              | Stores                |
|--------------------------------------|--------------|---------|---------------------|---------|----------------|-------|--------|-----------|-------------------------|---------------|-------|------------------|-----------------------|
| Category                             | FIE          | Fund    | Hospitals & Clinics | Federal | Federal        |       | Funds  | Funds     | O