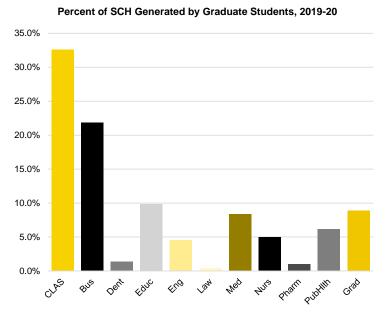

#### Distribution of New First-Year Students by Enrolled Credit Hours - Fall 2019