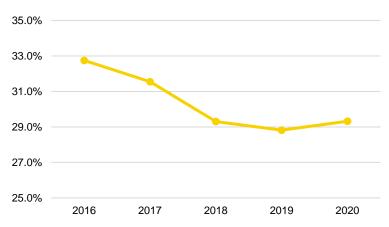

3,005 | \$216,759,067 | \$214,710,793 | \$218,710,793 |
| Tuition and Fees          | \$432,583,000 | \$459,794,000 | \$477,361,000 | \$482,838,675 | \$477,684,807 |
| Reimbursed Indirect Costs | \$39,648,000  | \$42,648,000  | \$44,467,000  | \$46,333,136  | \$48,109,192  |
| Interest                  | \$1,867,995   | \$1,267,995   | \$1,100,000   | \$1,100,000   | \$1,445,000   |
| Other Income              | \$125,000     | \$125,000     | \$24,933      | \$24,933      | \$25,208      |
| TOTAL REVENUES            | \$705,147,000 | \$736,058,000 | \$739,712,000 | \$745,007,537 | \$745,975,000 |

Source: UI Annual Budget Reports

(https://fmb.fo.uiowa.edu/university-budget)

#### **General Fund Budgeted Revenues FY 2020**



#### Percent of GEF Budget Supported by State Appropriations





# **University of Iowa General Education Fund Budget Expenditures**

|                                    | 2015-2016     | 2016-2017     | 2017-2018     | 2018-2019     | 2019-2020     |
|------------------------------------|---------------|---------------|---------------|---------------|---------------|
| Faculty Salaries                   | \$266,700,000 | \$267,640,000 | \$275,562,000 | \$273,641,000 | \$276,781,191 |
| Professional & Scientific Salaries | \$146,900,000 | \$145,138,000 | \$149,778,000 | \$155,068,000 | \$160,904,188 |
| General Services Salaries          | \$56,600,000  | \$62,086,000  | \$61,792,000  | \$58,540,000  | \$55,127,656  |
| Hourly Wages                       | \$5,300,000   | \$5,700,000   | \$5,700,000   | \$5,700,000   | \$5,700,000   |
| Subtotal