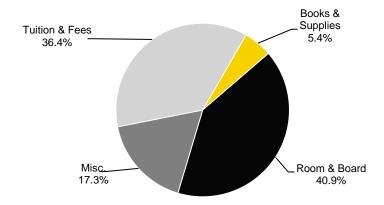

Total                       | 12,936  | 13,355  | 13,775  | 12,630  | 12,782  | 12,906  | 13,300  | 13,642  | 14,972  | 15,200  |
| Resident Tuition & Fees     | 7,417   | 7,765   | 8,057   | 8,061   | 8,079   | 8,104   | 8,800   | 9,190   | 9,492   | 9,830   |
| Resident Total Costs        | 20,353  | 21,120  | 21,832  | 20,691  | 20,861  | 21,010  | 22,100  | 22,832  | 24,464  | 25,030  |
| Non-Resident Tuition & Fees | 23,713  | 25,099  | 26,279  | 26,931  | 27,409  | 27,890  | 29,038  | 30,834  | 31,458  | 31,793  |
| Non - Resident Total Costs  | 36,649  | 38,454  | 40,054  | 39,561  | 40,191  | 40,796  | 42,338  | 44,476  | 46,430  | 46,993  |

Source: Office of Student Financial Aid

(https://financialaid.uiowa.edu/cost/undergraduate)

#### **Total Costs for Residents in 2010-11**



## **Total Costs for Residents in 2019-20**





## Academic Year Student Financial Aid Awards by Type

|                | Undergraduate |             |    |             |    |             |    |             |    | I           |    | Gi          | radu              | ate/Professio | nal         |    |             |                   |
|----------------|---------------|-------------|----|-------------|----|-------------|----|-------------|----|-------------|----|-------------|-------------------|---------------|-------------|----|-------------|-------------------|
|                |               | 2014-15     |    | 2015-16     |    | 2016-17     |    | 2017-18     |    | 2018-19     |    | 2014-15     | 2015-16           |               | 2016-17     |    | 2016-17     | 2018-19