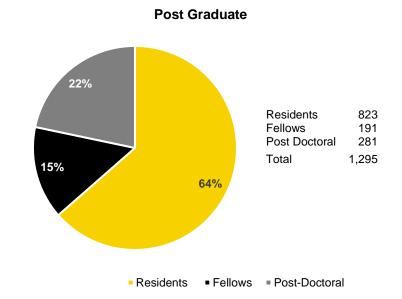

#### **Fall 2019 Headcount Enrollment**

### **Professional** 18% 23% Dentistry 334 Law 431 Medicine 667 Pharmacy 426 23% Total 1,858 36% Pharmacy Dentistry Law Medicine