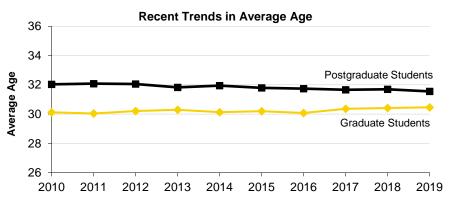

### Fall Semester Headcount Enrollment by Age

|          | Undergraduate |        |        |        |        |        |        |        |        |        |  |
|----------|---------------|--------|--------|--------|--------|--------|--------|--------|--------|--------|--|
| Age      | 2010          | 2011   | 2012   | 2013   | 2014   | 2015   | 2016   | 2017   | 2018   | 2019   |  |
| Under 18 | 225           | 188    | 214    | 226    | 418    | 728    | 876    | 641    | 269    | 226    |  |
| 18 to 19 | 7,821         | 8,210  | 8,144  | 8,040  | 8,367  | 9,041  | 10037  | 9747   | 9088   | 8958   |  |
| 20 to 21 | 8,154         | 8,278  | 8,453  | 8,610  | 8,519  | 8,524  | 8573   | 9201   | 9799   | 9510   |  |
| 22 to 23 | 2,709         | 2,668  | 2,812  | 2,808  | 2,833  | 2,743  | 2642   | 2653   | 2811   | 2874   |  |
| 24 to 25 | 629           | 623    | 674    | 656    | 632    | 664    | 709    | 678    | 581    | 592    |  |
| 26 to 30 | 756           | 759    | 745    | 724    | 661    | 703    | 696    | 686    | 608    | 553    |  |
| 31 to 35 | 311           | 312    | 334    | 334    | 339    | 364    | 356    | 359    | 304    | 274    |  |
| 36 to 40 | 203           | 178    | 200    | 182    | 202    | 185    | 204    | 218    | 169    | 162    |  |
| 41 to 45 | 126           | 130    | 134    | 123    | 116    | 130    | 135    | 125    | 116    | 107    |  |
| 46 to 50 | 83            | 72     | 80     | 82     | 93     | 84     | 88     | 77     | 92     | 75     |  |
| 51+      | 111           | 110    | 131    | 119    | 109    | 134    | 113    | 117    | 152    | 151    |  |
| Unknown  | 0             | 0      | 0      | 0      | 0      | 0      | 1      | 1      | 0      | 0      |  |
| Total    | 21,128        | 21,528 | 21,921 | 21,904 | 22,289 | 23,300 | 24,430 | 24,503 | 23,989 | 23,482 |  |
| Average  | 21.1          | 21.0   | 21.1   | 21.1   | 21.0   | 20.9   | 20.7   | 20.8   | 20.9   | 20.9   |  |

## Fall Semester Enrollment by Age, continued

|          | Graduate |       |       |       |       |       |       |       |       |       |
|----------|----------|-------|-------|-------|-------|-------|-------|-------|-------|-------|
| Age      | 2010     | 2011  | 2012  | 2013  | 2014  | 2015  | 2016  | 2017  | 2018  | 2019  |
| Under 18 | 1        | 1     | 1     | 0     | 0     | 0     | 0     | 0     | 0     | 0     |
| 18 to 19 | 0        | 0     | 0     | 1     | 1     | 0     | 1     | 1     | 2     | 1     |
| 20 to 21 | 58       | 45    | 45    | 29    | 28    | 35    | 56    | 54    | 80    | 64    |
| 22 to 23 | 811      | 818   | 793   | 701   | 733   | 719   | 723   | 781   | 758   | 824   |
| 24 to 25 | 1,068    | 1,061 | 1,011 | 1,022 | 942   | 893   | 931   | 911   | 905   | 931   |
| 26 to 30 | 2,239    | 2,242 | 2,147 | 2,021 | 2,051 | 1,995 | 1975  | 1885  | 1894  | 1827  |
| 31 to 35 | 1,040    | 1,007 | 1,074 | 1,066 | 1,019 | 1,028 | 980   | 1024  | 1017  | 1016  |
| 36 to 40 | 507      | 483   | 496   | 491   | 475   | 473   | 512   | 573   | 570   | 586   |
| 41 to 45 | 263      | 280   | 295   | 271   | 251   | 234   | 247   | 251   | 266   | 307   |
| 46 to 50 | 202      | 183   | 168   | 170   | 158   | 155   | 137   | 174   | 168   | 182   |
| 51+      | 186      | 170   | 176   | 167   | 146   | 156   | 136   | 162   | 166   | 162   |
| Unknown  | 0        | 0     | 0     | 0     | 0     | 0     | 0     | 0     | 0     | 0     |
| Total    | 6,375    | 6,290 | 6,206 | 5,939 | 5,804 | 5,688 | 5,698 | 5,816 | 5,826 | 5,900 |
| Average  | 30.1     | 30.0  | 30.2  | 30.3  | 30.1  | 30.2  | 30.1  | 30.4  | 30.4  | 30.5  |

|       |       |       |       | Postgra | duate |       |       |       |       |
|-------|-------|-------|-------|---------|-------|-------|-------|-------|-------|
| 2010  | 2011  | 2012  | 2013  | 2014    | 2015  | 2016  | 2017  | 2018  | 2019  |
| 0     | 0     | 0     | 0     | 0       | 0     | 0     | 0     | 0     | 0     |
| 0     | 0     | 0     | 0     | 0       | 0     | 0     | 1     | 0     | 0     |
| 1     | 0     | 0     | 0     | 0       | 0     | 0     | 0     | 0     | 0     |
| 2     | 0     | 0     | 0     | 1       | 1     | 1     | 1     | 0     | 0     |
| 20    | 15    | 18    | 18    | 14      | 17    | 17    | 15    | 20    | 11    |
| 597   | 453   | 623   | 612   | 647     | 620   | 623   | 671   | 609   | 613   |
| 448   | 428   | 480   | 468   | 513     | 446   | 484   | 509   | 466   | 479   |
| 139   | 119   | 157   | 139   | 153     | 150   | 123   | 124   | 127   | 140   |
| 60    | 44    | 57    | 47    | 55      | 42    | 51    | 48    | 41    | 26    |
| 28    | 16    | 20    | 11    | 13      | 11    | 10    | 14    | 14    | 11    |
| 13    | 9     | 15    | 23    | 21      | 19    | 14    | 15    | 15    | 15    |
| 0     | 288   | 0     | 0     | 0       | 0     | 0     | 0     | 0     | 0     |
| 1,308 | 1,372 | 1,370 | 1,318 | 1,417   | 1,306 | 1,323 | 1,398 | 1,292 | 1,295 |
| 32.0  | 32.1  | 32.1  | 31.8  | 31.9    | 31.8  | 31.7  | 31.7  | 31.7  | 31.6  |
|       |       |       |       |         |       |       |       |       |       |