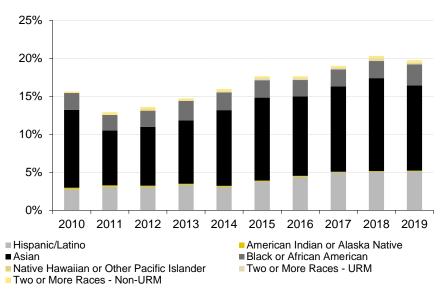

## Fall Semester Headcount Enrollment by Racial/Ethnic Category

| Student Level                             | 2010   | 2011   | 2012   | 2013   | 2014   | 2015   | 2016   | 2017   | 2018   | 2019   |
|-------------------------------------------|--------|--------|--------|--------|--------|--------|--------|--------|--------|--------|
| Undergraduate                             | 21,128 | 21,528 | 21,921 | 21,904 | 22,289 | 23,300 | 24,430 | 24,503 | 23,989 | 23,482 |
| Domestic                                  |        |        |        |        |        |        |        |        |        |        |
| Hispanic/Latinx                           | 808    | 1,015  | 1,166  | 1,269  | 1,416  | 1,669  | 1,827  | 1,831  | 1,835  | 1,847  |
| American Indian or Alaska Native          | 78     | 63     | 48     | 40     | 32     | 35     | 39     | 42     | 41     | 48     |
| Asian                                     | 716    | 685    | 688    | 671    | 710    | 870    | 982    | 1,021  | 1,016  | 976    |
| Black or African American                 | 512    | 533    | 557    | 594    | 648    | 750    | 816    | 801    | 727    | 692    |
| Native Hawaiian or Other Pacific Islander | 28     | 32     | 25     | 19     | 22     | 23     | 23     | 23     | 21     | 18     |
| Two or More Races - URM                   | 186    | 261    | 333    | 287    | 335    | 401    | 428    | 471    | 488    | 506    |
| Two or More Races - Non-URM               |        |        |        | 232    | 185    | 204    | 253    | 273    | 290    | 300    |
| White                                     | 16,699 | 16,340 | 16,261 | 15,680 | 15,222 | 15,742 | 16,783 | 17,330 | 17,357 | 17,316 |
| Not Specified/Unknown                     | 866    | 904    | 866    | 921    | 1,286  | 1,009  | 801    | 647    | 446    | 520    |
| International                             | 1,235  | 1,695  | 1,977  | 2,191  | 2,433  | 2,597  | 2,478  | 2,064  | 1,768  | 1,259  |
| Percent Minority                          | 11.0%  | 12.0%  | 12.9%  | 14.2%  | 15.0%  | 17.0%  | 17.9%  | 18.2%  | 18.4%  | 18.7%  |
| Percent Underrepresented Minority (URM)   | 7.6%   | 8.8%   | 9.7%   | 10.1%  | 11.0%  | 12.4%  | 12.8%  | 12.9%  | 13.0%  | 13.2%  |
| Percent International                     | 5.8%   | 7.9%   | 9.0%   | 10.0%  | 10.9%  | 11.1%  | 10.1%  | 8.4%   | 7.4%   | 5.4%   |
| Graduate                                  | 6,375  | 6,290  | 6,206  | 5,939  | 5,804  | 5,688  | 5,698  | 5,816  | 5,826  | 5,900  |
| Domestic                                  |        |        |        |        |        |        |        |        |        |        |
| Hispanic/Latinx                           | 200    | 221    | 216    | 218    | 230    | 229    | 236    | 264    | 296    | 321    |
| American Indian or Alaska Native          | 31     | 23     | 25     | 14     | 13     | 11     | 10     | 10     | 9      | 10     |
| Asian                                     | 202    | 171    | 181    | 187    | 178    | 190    | 222    | 248    | 236    | 244    |
| Black or African American                 | 188    | 195    | 193    | 163    | 152    | 162    | 163    | 173    | 187    | 185    |
| Native Hawaiian or Other Pacific Islander | 6      | 5      | 6      | 3      | 2      | 4      | 4      | 1      | 2      | 1      |
| Two or More Races - URM                   | 41     | 48     | 55     | 37     | 39     | 35     | 44     | 56     | 53     | 68     |
| Two or More Races - Non-URM               |        |        |        | 33     | 42     | 43     | 64     | 68     | 81     | 59     |
| White                                     | 4,064  | 3,973  | 3,844  | 3,699  | 3,559  | 3,505  | 3,551  | 3,651  | 3,660  | 3,706  |
| Not Specified/Unknown                     | 419    | 473    | 491    | 410    | 400    | 359    | 313    | 313    | 321    | 309    |
| International                             | 1,224  | 1,181  | 1,195  | 1,175  | 1,189  | 1,150  | 1,091  | 1,032  | 981    | 997    |
| Percent Minority                          | 10.5%  | 10.5%  | 10.9%  | 11.0%  | 11.3%  | 11.8%  | 13.0%  | 14.1%  | 14.8%  | 15.1%  |
| Percent Underrepresented Minority (URM)   | 7.3%   | 7.8%   | 8.0%   | 7.3%   | 7.5%   | 7.8%   | 8.0%   | 8.7%   | 9.4%   | 9.9%   |
| Percent International                     | 19.2%  | 18.8%  | 19.3%  | 19.8%  | 20.5%  | 20.2%  | 19.1%  | 17.7%  | 16.8%  | 16.9%  |
| Professional                              | 1,966  | 1,955  | 1,923  | 1,835  | 1,812  | 1,799  | 1,837  | 1,847  | 1,841  | 1,858  |
| Domestic                                  |        |        |        |        |        |        |        |        |        |        |
| Hispanic/Latinx                           | 80     | 82     | 95     | 94     | 84     | 86     | 97     | 101    | 107    | 115    |
| American Indian or Alaska Native          | 10     | 12     | 8      | 5      | 5      | 4      | 5      | 5      | 6      | 3      |
| Asian                                     | 150    | 157    | 152    | 152    | 168    | 178    | 176    | 183    | 194    | 205    |
| Black or African American                 | 77     | 77     | 67     | 61     | 53     | 47     | 51     | 57     | 60     | 63     |
| Native Hawaiian or Other Pacific Islander | 2      | 3      | 3      | 4      | 2      | 1      | 1      | 0      | 1      | 1      |
| Two or More Races - URM                   | 16     | 24     | 31     | 17     | 11     | 15     | 17     | 25     | 29     | 30     |
| Two or More Races - Non-URM               |        |        |        | 20     | 18     | 22     | 26     | 32     | 36     | 35     |
| White                                     | 1,501  | 1,464  | 1,431  | 1,362  | 1,337  | 1,311  | 1,348  | 1,334  | 1,317  | 1,316  |
| Not Specified/Unknown                     | 110    | 117    | 111    | 100    | 105    | 99     | 89     | 82     | 60     | 53     |
| International                             | 20     | 19     | 25     | 20     | 29     | 36     | 27     | 28     | 31     | 37     |
| Percent Minority                          | 17.0%  | 18.2%  | 18.5%  | 19.2%  | 18.8%  | 19.6%  | 20.3%  | 21.8%  | 23.5%  | 24.3%  |
| Percent Underrepresented Minority (URM)   | 9.4%   | 10.1%  | 10.6%  | 9.9%   | 8.6%   | 8.5%   | 9.3%   | 10.2%  | 11.0%  | 11.4%  |
| Percent International                     | 1.0%   | 1.0%   | 1.3%   | 1.1%   | 1.6%   | 2.0%   | 1.5%   | 1.5%   | 1.7%   | 2.0%   |

#### Fall Semester Headcount Enrollment by Racial/Ethnic Category, continued

| Student Level                             | 2010   | 2011   | 2012   | 2013   | 2014   | 2015   | 2016   | 2017   | 2018   | 2019   |
|-------------------------------------------|--------|--------|--------|--------|--------|--------|--------|--------|--------|--------|
| Postgraduate                              | 1,308  | 1,372  | 1,370  | 1,318  | 1,417  | 1,306  | 1,323  | 1,398  | 1,292  | 1,295  |
| Domestic                                  |        |        |        |        |        |        |        |        |        |        |
| Hispanic/Latinx                           | 11     | 17     | 28     | 27     | 22     | 16     | 18     | 18     | 18     | 18     |
| American Indian or Alaska Native          | 1      | 1      | 2      | 0      | 1      | 1      | 1      | 1      | 1      | 0      |
| Asian                                     | 46     | 43     | 65     | 46     | 42     | 40     | 44     | 39     | 42     | 41     |
| Black or African American                 | 7      | 14     | 20     | 15     | 17     | 10     | 7      | 9      | 9      | 8      |
| Native Hawaiian or Other Pacific Islander | 0      | 0      | 1      | 0      | 0      | 0      | 0      | 0      | 0      | 0      |
| Two or More Races - URM                   | 0      | 1      | 1      | 1      | 2      | 1      | 2      | 2      | 3      | 2      |
| Two or More Races - Non-URM               |        |        |        | 1      | 1      | 0      | 4      | 3      | 4      | 3      |
| White                                     | 359    | 398    | 612    | 500    | 471    | 388    | 363    | 364    | 324    | 325    |
| Not Specified/Unknown                     | 586    | 554    | 337    | 434    | 565    | 567    | 613    | 679    | 615    | 623    |
| International                             | 298    | 344    | 304    | 294    | 296    | 283    | 271    | 283    | 276    | 275    |
| Percent Minority                          | 5.0%   | 5.5%   | 8.5%   | 6.8%   | 6.0%   | 5.2%   | 5.7%   | 5.2%   | 6.0%   | 5.6%   |
| Percent Underrepresented Minority (URM)   | 1.5%   | 2.4%   | 3.8%   | 3.3%   | 3.0%   | 2.1%   | 2.1%   | 2.1%   | 2.4%   | 2.2%   |
| Percent International                     | 22.8%  | 25.1%  | 22.2%  | 22.3%  | 20.9%  | 21.7%  | 20.5%  | 20.2%  | 21.4%  | 21.2%  |
| All Students                              | 30,777 | 31,145 | 31,420 | 30,996 | 31,322 | 32,093 | 33,288 | 33,564 | 32,948 | 32,535 |
| Domestic                                  |        |        |        |        |        |        |        |        |        |        |
| Hispanic/Latinx                           | 1,099  | 1,335  | 1,505  | 1,608  | 1,752  | 2,000  | 2,178  | 2,214  | 2,256  | 2,301  |
| American Indian or Alaska Native          | 120    | 99     | 83     | 59     | 51     | 51     | 55     | 58     | 57     | 61     |
| Asian                                     | 1,114  | 1,056  | 1,086  | 1,056  | 1,098  | 1,278  | 1,424  | 1,491  | 1,488  | 1,466  |
| Black or African American                 | 784    | 819    | 837    | 833    | 870    | 969    | 1,037  | 1,040  | 983    | 948    |
| Native Hawaiian or Other Pacific Islander | 36     | 40     | 35     | 26     | 26     | 28     | 28     | 24     | 24     | 20     |
| Two or More Races - URM                   | 243    | 334    | 420    | 342    | 387    | 452    | 491    | 554    | 573    | 606    |
| Two or More Races - Non-URM               |        |        |        | 286    | 246    | 269    | 347    | 376    | 411    | 397    |
| White                                     | 22,623 | 22,175 | 22,148 | 21,241 | 20,589 | 20,946 | 22,045 | 22,679 | 22,658 | 22,663 |
| Not Specified/Unknown                     | 1,981  | 2,048  | 1,805  | 1,865  | 2,356  | 2,034  | 1,816  | 1,721  | 1,442  | 1,505  |
| International                             | 2,777  | 3,239  | 3,501  | 3,680  | 3,947  | 4,066  | 3,867  | 3,407  | 3,056  | 2,568  |
| Percent Minority                          | 11.0%  | 11.8%  | 12.6%  | 13.6%  | 14.1%  | 15.7%  | 16.7%  | 17.2%  | 17.6%  | 17.8%  |
| Percent Underrepresented Minority (URM)   | 7.4%   | 8.4%   | 9.2%   | 9.3%   | 9.9%   | 10.9%  | 11.4%  | 11.6%  | 11.8%  | 12.1%  |
| Percent International                     | 9.0%   | 10.4%  | 11.1%  | 11.9%  | 12.6%  | 12.7%  | 11.6%  | 10.2%  | 9.3%   | 7.9%   |

Source: MAUI/Registrar's data warehouse (see Note 1).

Note: "Underrepresented Minority" (URM) includes Hispanic/Latinx, American Indian or Alaskan Native, Black or African American, Native Hawaiian or Other Pacific Islander, and Two or More Races (excluding those in the Two or More Races group who identified as Asian and White only).

<sup>&</sup>quot;Minority" includes all those in the URM group, Asian, and those in the Two or More Races group who identifed as Asian and White only.

Fall Semester Student Headcount Enrollment by Residency - All Students