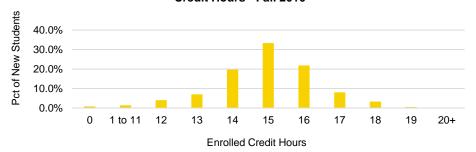

#### Fall Semester Headcount Enrollment by Enrolled Credit Hours

|          | 2009                                        |                                                 |                |                                            |     |            |            |                | 2014                                        |                                                 |                |                                            |     |            |            |                | 2019                                        |                                                 |                |                                            |     |            |            |                |
|----------|---------------------------------------------|-------------------------------------------------|----------------|--------------------------------------------|-----|------------|------------|----------------|---------------------------------------------|-------------------------------------------------|----------------|--------------------------------------------|-----|------------|------------|----------------|---------------------------------------------|-------------------------------------------------|----------------|--------------------------------------------|-----|------------|------------|----------------|
| scн      | Ugrad<br>degree/<br>certificate-<br>seeking | Ugrad not<br>degree/<br>certificate-<br>seeking | Ugrad<br>Total | Grad<br>degree/<br>certificate-<br>seeking |     | Grad Total | First Prof | Total          | Ugrad<br>degree/<br>certificate-<br>seeking | Ugrad not<br>degree/<br>certificate-<br>seeking | Ugrad<br>Total | Grad<br>degree/<br>certificate-<br>seeking |     | Grad Total | First Prof | Total          | Ugrad<br>degree/<br>certificate-<br>seeking | Ugrad not<br>degree/<br>certificate-<br>seeking | Ugrad<br>Total | Grad<br>degree/<br>certificate-<br>seeking |     | Grad Total | First Prof | Total          |
| 0        | 174                                         | 13                                              | 187            | 342                                        | 18  | 360        | 9          | 556            | 233                                         | 20                                              | 253            | 67                                         | 11  | 78         | 8          | 339            | 77                                          | 16                                              | 93             | 16                                         | 19  | 35         | 11         | 139            |
| 1        | 14                                          | 11                                              | 25             | 108                                        | 17  | 125        | 5          | 155            | 23                                          | 27                                              | 50             | 124                                        | 17  | 141        | 3          | 194            | 25                                          | 33                                              | 58             | 454                                        | 13  | 467        | 10         | 535            |
| 2        | 18                                          | 15                                              | 33             | 574                                        | 8   | 582        | 13         | 628            | 20                                          | 4                                               | 24             | 633                                        | 11  | 644        | 14         | 682            | 38                                          | 16                                              | 54             | 212                                        | 8   | 220        | 11         | 285            |
| 3        | 273                                         | 213                                             | 486            | 616                                        | 326 | 942        | 3          | 1,431          | 323                                         | 396                                             | 719            | 563                                        | 275 | 838        | 6          | 1,563          | 312                                         | 167                                             | 479            | 789                                        | 176 | 965        | 7          | 1,451          |
| 4        | 108                                         | 83                                              | 191            | 85                                         | 7   | 92         | 1          | 284            | 141                                         | 71                                              | 212            | 85                                         | 11  | 96         | 1          | 309            | 109                                         | 63                                              | 172            | 88                                         | 2   | 90         | 1          | 263            |
| 5        | 31                                          | 16                                              | 47             | 77                                         | 4   | 81         | 4          | 132            | 87                                          | 16                                              | 103            | 70                                         | 8   | 78         | 3          | 184            | 52                                          | 30                                              | 82             | 44                                         | 2   | 46         | 1          | 129            |
| 6        | 361                                         | 63                                              | 424            | 771                                        | 97  | 868        | 2          | 1,294          | 496                                         | 38                                              | 534            | 566                                        | 106 | 672        | 2          | 1,208          | 446                                         | 69                                              | 515            | 853                                        | 64  | 917        | 6          | 1,438          |
| 7        | 99                                          | 23                                              | 122            | 88                                         | 4   | 92         | 1          | 215            | 141                                         | 21                                              | 162            | 78                                         | 3   | 81         | 0          | 243            | 98                                          | 13                                              | 111            | 64                                         | 0   | 64         | 0          | 175            |
| 8        | 85                                          | 11                                              | 96             | 52                                         | 1   | 53         | 4          | 153            | 93                                          | 13                                              | 106            | 69                                         | 1   | 70         | 3          | 179            | 107                                         | 13                                              | 120            | 73                                         | 0   | 73         | 1          | 194            |
| 9        | 248                                         | 37                                              | 285            | 952                                        | 18  | 970        | 3          | 1,258          | 248                                         | 13                                              | 261            | 841                                        | 20  | 861        | 2          | 1,124          | 289                                         | 12                                              | 301            | 819                                        | 5   | 824        | 0          | 1,125          |
| 10       | 136                                         | 5                                               | 141            | 376                                        | 3   | 379        | 26         | 546            | 159                                         |                                                 | 166            | 432                                        | 2   | 434        | 14         | 614            | 163                                         | 6                                               | 169            | 325                                        | 0   | 325        | 12         | 506            |
| 11       | 116                                         | 11                                              | 127            | 183                                        | 2   | 185        | 35         | 347            | 147                                         | 6                                               | 153            | 229                                        | 2   | 231        | 13         | 397            | 112                                         | 4                                               | 116            | 231                                        | 0   | 231        | 30         | 377            |
| 12       | 2,415                                       | 56                                              | 2,471          | 683                                        | 2   | 685        | 248        | 3,404          | 2257                                        | 36                                              | 2,293          | 578                                        | 2   | 580        | 123        | 2,996          | 2555                                        | 20                                              | 2,575          | 505                                        | 1   | 506        | 123        | 3,204          |
| 13       | 2,315                                       | 21                                              | 2,336          | 292                                        | 3   | 295        | 104        | 2,735          | 2121                                        | 26                                              | 2,147          | 260                                        | 0   | 260        | 66         | 2,473          | 2222                                        | 16                                              | 2,238          | 253                                        | 2   | 255        | 75         | 2,568          |
| 14       | 3,360                                       | 27                                              | 3,387          | 162                                        | 1   | 163        | 115        | 3,665          | 3476                                        | 34                                              | 3,510          | 155                                        | 1   | 156        | 128        | 3,794          | 2988                                        | 13                                              | 3,001          | 181                                        | 1   | 182        | 103<br>188 | 3,286          |
| 15<br>16 | 4,776<br>3,195                              | 58<br>9                                         | 4,834<br>3,204 | 385<br>62                                  | 0   | 385<br>63  | 438<br>217 | 5,657<br>3,484 | 4953<br>3311                                | 36<br>9                                         | 4,989<br>3,320 | 356<br>76                                  | 2   | 358<br>76  | 332<br>119 | 5,679<br>3,515 | 5016<br>3991                                | 26<br>22                                        | 5,042<br>4,013 | 476<br>25                                  | 3   | 479<br>26  | 188<br>73  | 5,709<br>4,112 |
| 17       | 1,238                                       | 11                                              | 1.249          | 54                                         | 0   | 54         | 104        | 1,407          | 1725                                        | 5                                               | 1,730          | 13                                         | 0   | 13         | 65         | 1,808          | 2181                                        | 5                                               | 2,186          | 25                                         | 1   | 26         | 73         | 2,219          |
| 18       | 716                                         | 6                                               | 722            | 8                                          | 0   | 8          | 63         | 793            | 1213                                        | 26                                              | 1,239          | 42                                         | 0   | 42         | 291        | 1,572          | 1604                                        | 18                                              | 1,622          | 47                                         | 1   | 48         | 191        | 1,861          |
| 19       | 106                                         | 1                                               | 107            | 36                                         | 0   | 36         | 231        | 374            | 212                                         | 0                                               | 212            | 12                                         | 0   | 12         | 26         | 250            | 338                                         | 0                                               | 338            | 4                                          | 0   | 4          | 95         | 437            |
| 20       | 27                                          | 2                                               | 29             | 24                                         | 0   | 24         | 182        | 235            | 61                                          | 0                                               | 61             | 47                                         | 0   | 47         | 112        | 220            | 125                                         | 0                                               | 125            | 43                                         | 0   | 43         | 40         | 208            |
| 21       | 21                                          | 0                                               | 21             | 0                                          | 0   | 0          | 12         | 33             | 33                                          | 0                                               | 33             | 36                                         | 0   | 36         | 185        | 254            | 46                                          | 0                                               | 46             | 24                                         | 0   | 24         | 73         | 143            |
| 22       | 7                                           | 0                                               | 7              | 0                                          | 0   | 0          | 15         | 22             | 8                                           | 0                                               | 8              | 0                                          | 0   | 0          | 21         | 29             |                                             | 0                                               | 16             | 0                                          | 0   | 0          | 15         | 31             |
| 23       | 2                                           | 0                                               | 2              | 0                                          | 0   | 0          | 11         | 13             | 2                                           | 0                                               | 2              | 0                                          | 0   | 0          | 141        | 143            |                                             | 0                                               | 5              | 0                                          | 0   | 0          | 15         | 20             |
| 24+      | 1                                           | 0                                               | 1              | 0                                          | 0   | 0          | 123        | 124            | 2                                           | 0                                               | 2              | 0                                          | 0   | 0          | 134        | 136            | 5                                           | 0                                               | 5              | 50                                         | 0   | 50         | 770        | 825            |
| Total    | 19,842                                      | 692                                             | 20,534         | 5,930                                      | 512 | 6,442      | 1,969      | 28,945         | 21,485                                      | 804                                             | 22,289         | 5,332                                      | 472 | 5,804      | 1,812      | 29,905         | 22,920                                      | 562                                             | 23,482         | 5,601                                      | 299 | 5,900      | 1,858      | 31,240         |