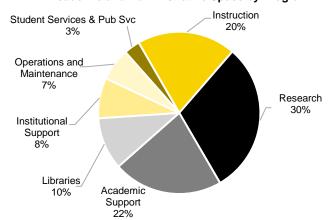

s                           | 755,225   |           |  |
|                                     |               | Residential                                         | 1,429,907 |           |  |
|                                     |               | Student Union                                       | 214,078   |           |  |
|                                     |               | Recreation                                          | 468,970   |           |  |
|                                     |               | Other Auxiliary Enterprises                         | 179,160   |           |  |

**Parking Garages** 

**Independent Operations** 

(Non-Institutional Activities)

Hospital

Source: Campus Planning and Space Management

#### **Academic and Administrative Space by Program**



#### **Auxiliary Space by Program**

1,519,068

3,296,530

301,561

Total Sq. Ft:

1,519,068

3,296,530

301,561

13,240,611





#### Fall 2018 Classroom/Lab Utilization Summary

Classrooms University **Programmed** Total Labs 1 Number of rooms 264 71 335 169 2 Number of student-stations (seats) 13.391 4.271 17,662 4.898 3 Available room periods 13,200 3,550 16,750 8,450 213.550 4 Available student-station periods 669.550 883,100 244.900 5 Room periods used 7,796.4 695.4 8,491.8 2,675.8 59.06% 50.70% 31.67% 6 Percentage utilization of room periods 19.59% 7 Average room periods used per room (hrs) 29.532 9.794 25.349 15.833 8 Student-station periods used (daytime) 267,972 29,573 297,545 56,340 9 Percentage utilization of available student-station periods 40.02% 13.85% 33.69% 23.01% 10 Av