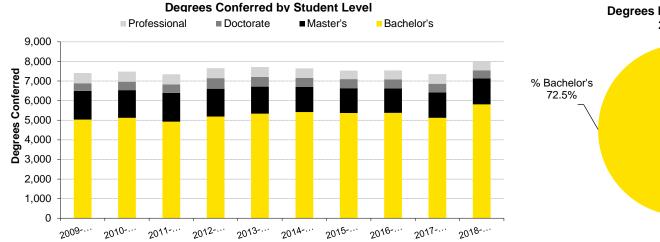

|
| Professional | 523     | 517     | 511     | 507     | 510     | 490     | 434     | 458     | 484     | 467     |
| Total        | 7,413   | 7,485   | 7,342   | 7,653   | 7,713   | 7,649   | 7,533   | 7,541   | 7,351   | 8,020   |
| % Bachelor's | 67.9%   | 68.4%   | 67.1%   | 67.9%   | 69.2%   | 70.8%   | 71.2%   | 71.3%   | 69.7%   | 72.5%   |
| % Master's   | 19.7%   | 18.9%   | 20.0%   | 18.5%   | 17.8%   | 16.8%   | 16.8%   | 16.5%   | 17.6%   | 16.5%   |
| % Doctorate  | 5.4%    | 5.8%    | 6.0%    | 7.0%    | 6.4%    | 5.9%    | 6.2%    | 6.2%    | 6.1%    | 5.2%    |
| % Prof       | 7.1%    | 6.9%    | 7.0%    | 6.6%    | 6.6%    | 6.4%    | 5.8%    | 6.1%    | 6.6%    | 5.8%    |

Source: IPEDS Completion Survey. Bachelor's counts include primary and non-primary majors.







# Number of Degree Programs Completed by Gender and by Student Level (Fiscal Year)

|               | 2009-10 | 2010-11 | 2011-12 | 2012-13 | 2013-14 | 2014-15 | 2015-16 | 2016-17 | 2017-18 | 2018-19 |
|---------------|---------|---------|---------|---------|---------|---------|---------|---------|---------|---------|
| Bachelor's    |         |         |         |         |         |         |         |         |         |         |
| Men           | 2,358   | 2,385   | 2,317   | 2,410   | 2,445   | 2,531   | 2,524   | 2,493   | 2,371   | 2,708   |
| Women         | 2,678   | 2,737   | 2,609   | 2,783   | 2,893   | 2,888   | 2,843   | 2,884   | 2,750   | 3,103   |
| Percent Women | 53.2%   | 53.4%   | 53.0%   | 53.6%   | 54.2%   | 53.3%   | 53.0%   | 53.6%   | 53.7%   | 53.4%   |
|