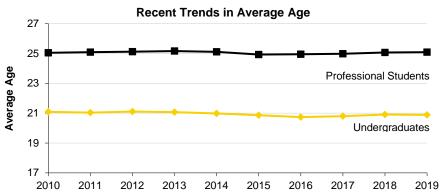

### Fall Semester Headcount Enrollment by Age

|          | Undergraduate |        |        |        |        |        |        |        |        |        |  |
|----------|---------------|--------|--------|--------|--------|--------|--------|--------|--------|--------|--|
| Age      | 2010          | 2011   | 2012   | 2013   | 2014   | 2015   | 2016   | 2017   | 2018   | 2019   |  |
| Under 18 | 225           | 188    | 214    | 226    | 418    | 728    | 876    | 641    | 269    | 226    |  |
| 18 to 19 | 7,821         | 8,210  | 8,144  | 8,040  | 8,367  | 9,041  | 10037  | 9747   | 9088   | 8958   |  |
| 20 to 21 | 8,154         | 8,278  | 8,453  | 8,610  | 8,519  | 8,524  | 8573   | 9201   | 9799   | 9510   |  |
| 22 to 23 | 2,709         | 2,668  | 2,812  | 2,808  | 2,833  | 2,743  | 2642   | 2653   | 2811   | 2874   |  |
| 24 to 25 | 629           | 623    | 674    | 656    | 632    | 664    | 709    | 678    | 581    | 592    |  |
| 26 to 30 | 756           | 759    | 745    | 724    | 661    | 703    | 696    | 686    | 608    | 553    |  |
| 31 to 35 | 311           | 312    | 334    | 334    | 339    | 364    | 356    | 359    | 304    | 274    |  |
| 36 to 40 | 203           | 178    | 200    | 182    | 202    | 185    | 204    | 218    | 169    | 162    |  |
| 41 to 45 | 126           | 130    | 134    | 123    | 116    | 130    | 135    | 125    | 116    | 107    |  |
| 46 to 50 | 83            | 72     | 80     | 82     | 93     | 84     | 88     | 77     | 92     | 75     |  |
| 51+      | 111           | 110    | 131    | 119    | 109    | 134    | 113    | 117    | 152    | 151    |  |
| Unknown  | 0             | 0      | 0      | 0      | 0      | 0      | 1      | 1      | 0      | 0      |  |
| Total    | 21,128        | 21,528 | 21,921 | 21,904 | 22,289 | 23,300 | 24,430 | 24,503 | 23,989 | 23,482 |  |
| Average  | 21.1          | 21.0   | 21.1   | 21.1   | 21.0   | 20.9   | 20.7   | 20.8   | 20.9   | 20.9   |  |

|       |       | Professional 2010 2011 2012 2013 2014 2015 2016 2017 2018 2019 |       |       |       |       |       |       |       |  |  |  |  |
|-------|-------|----------------------------------------------------------------|-------|-------|-------|-------|-------|-------|-------|--|--|--|--|
| 2010  | 2011  | 2012                                                           | 2013  | 2014  | 2015  | 2016  | 2017  | 2018  | 2019  |  |  |  |  |
| 0     | 0     | 0                                                              | 0     | 0     | 0     | 0     | 0     | 0     | 0     |  |  |  |  |
| 1     | 1     | 1                                                              | 1     | 2     | 1     | 0     | 0     | 0     | 2     |  |  |  |  |
| 83    | 75    | 74                                                             | 78    | 92    | 80    | 85    | 90    | 94    | 89    |  |  |  |  |
| 602   | 582   | 573                                                            | 509   | 527   | 567   | 557   | 527   | 538   | 554   |  |  |  |  |
| 678   | 692   | 670                                                            | 646   | 627   | 617   | 657   | 675   | 649   | 617   |  |  |  |  |
| 484   | 486   | 484                                                            | 479   | 444   | 438   | 438   | 447   | 448   | 484   |  |  |  |  |
| 76    | 77    | 84                                                             | 91    | 83    | 67    | 69    | 75    | 75    | 71    |  |  |  |  |
| 31    | 28    | 24                                                             | 22    | 28    | 22    | 21    | 20    | 21    | 24    |  |  |  |  |
| 8     | 9     | 7                                                              | 5     | 4     | 5     | 6     | 9     | 9     | 12    |  |  |  |  |
| 3     | 4     | 3                                                              | 2     | 2     | 1     | 4     | 4     | 4     | 3     |  |  |  |  |
| 0     | 1     | 3                                                              | 2     | 3     | 1     | 0     | 0     | 3     | 2     |  |  |  |  |
| 0     | 0     | 0                                                              | 0     | 0     | 0     | 0     | 0     | 0     | 0     |  |  |  |  |
| 1,966 | 1,955 | 1,923                                                          | 1,835 | 1,812 | 1,799 | 1,837 | 1,847 | 1,841 | 1,858 |  |  |  |  |
| 25.0  | 25.1  | 25.1                                                           | 25.2  | 25.1  | 24.9  | 24.9  | 25.0  | 25.1  | 25.1  |  |  |  |  |

## Fall Semester Enrollment by Age, continued

|          | Graduate |       |       |       |       |       |       |       |       |       |
|----------|----------|-------|-------|-------|-------|-------|-------|-------|-------|-------|
| Age      | 2010     | 2011  | 2012  | 2013  | 2014  | 2015  | 2016  | 2017  | 2018  | 2019  |
| Under 18 | 1        | 1     | 1     | 0     | 0     | 0     | 0     | 0     | 0     | 0     |
| 18 to 19 | 0        | 0     | 0     | 1     | 1     | 0     | 1     | 1     | 2     | 1     |
| 20 to 21 | 58       | 45    | 45    | 29    | 28    | 35    | 56    | 54    | 80    | 64    |
| 22 to 23 | 811      | 818   | 793   | 701   | 733   | 719   | 723   | 781   | 758   | 824   |
| 24 to 25 | 1,068    | 1,061 | 1,011 | 1,022 | 942   | 893   | 931   | 911   | 905   | 931   |
| 26 to 30 | 2,239    | 2,242 | 2,147 | 2,021 | 2,051 | 1,995 | 1975  | 1885  | 1894  | 1827  |
| 31 to 35 | 1,040    | 1,007 | 1,074 | 1,066 | 1,019 | 1,028 | 980   | 1024  | 1017  | 1016  |
| 36 to 40 | 507      | 483   | 496   | 491   | 475   | 473   | 512   | 573   | 570   | 586   |
| 41 to 45 | 263      | 280   | 295   | 271   | 251   | 234   | 247   | 251   | 266   | 307   |
| 46 to 50 | 202      | 183   | 168   | 170   | 158   | 155   | 137   | 174   | 168   | 182   |
| 51+      | 186      | 170   | 176   | 167   | 146   | 156   | 136   | 162   | 166   | 162   |
| Unknown  | 0        | 0     | 0     | 0     | 0     | 0     | 0     | 0     | 0     | 0     |
| Total    | 6,375    | 6,290 | 6,206 | 5,939 | 5,804 | 5,688 | 5,698 | 5,816 | 5,826 | 5,900 |
| Average  | 30.1     | 30.0  | 30.2  | 30.3  | 30.1  | 30.2  | 30.1  | 30.4  | 30.4  | 30.5  |