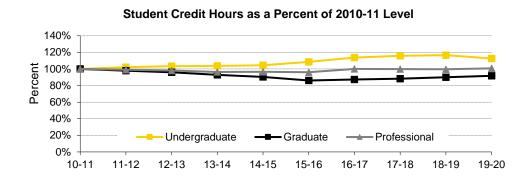

1,881  | 12,007  | 12,143  |
| Medicine (MD)     | 25,460  | 25,157  | 25,426  | 27,018  | 27,294   | 27,219  | 28,408  | 28,288  | 27,884  | 28,149  |
| Pharmacy (PharmD) | 16,216  | 16,655  | 16,237  | 16,359  | 16,360   | 16,452  | 16,920  | 16,633  | 16,482  | 16,849  |
| Postgraduate      | 0       | 7       | 1       | 0       | 0        | 0       | 0       | 0       | 0       | 0       |
| Total             | 775,672 | 785,027 | 789,651 | 786,614 | 789,111  | 807,750 | 842,719 | 855,923 | 862,403 | 841,233 |

Source: MAUI/Registrar's data warehouse (see Note 1); enrollment and credit hour data as of census date each session.

Note: The fiscal year includes the summer, fall, winter, and spring semesters (e.g., 2017-18 includes summer 2017, fall 2017, winter 2017-18, spring 2018).







#### Fiscal Year Student Credit Hours by Section Type and Primary Instructor Category

| Section Type/        |         |         |         |         |         |         |         |         |         |         |
|----------------------|---------|---------|---------|---------|---------|---------|---------|---------|---------|---------|
| Instructor Type      | 2010-11 | 2011-12 | 2012-13 | 2013-14 | 2014-15 | 2015-16 | 2016-17 | 2017-18 | 2018-19 | 2019-20 |
| Stand-alone          | 539,241 | 543,341 | 551,833 | 548,358 | 553,722 | 569,020 | 592,143 | 599,923 | 609,011 | 595,278 |
| Tenured/Tenure Track | 211,377 | 200,543 | 206,984 | 197,101 | 193,877 | 190,077 | 191,021 | 184,079 | 180,705 | 166,671 |
| Non-Tenure Track     | 225,162 | 241,297 | 249,181 | 261,346 | 276,205 | 298,762 |