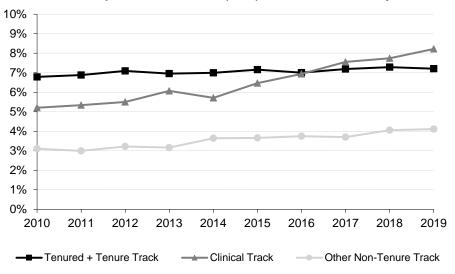

PeopleSoft HR, as reported in the Tenure Report.

Note: "Underrepresented Minority" (URM) includes Hispanic/Latinx, American Indian or Alaskan Native, Black or African American, Native Hawaiian or Other Pacific Islander, and Two or More Races (excluding those in the Two or More Races group who identified as Asian and White only).

<sup>&</sup>quot;Minority" includes all those in the URM group, Asian, and those in the Two or More Races group who identifed as Asian and White only.



#### **Headcount of Faculty by Race/Ethnicity**

#### Race/Ethnicity as a Percent of Tenured/Tenure Track Faculty



#### Race/Ethnicity as a Percent of Other Non-Tenure Track Faculty



#### Race/Ethnicity as a Percent of Clinical Track Faculty



#### Underrepresented Minorities (URM) as a Percent of Faculty





#### **Employment Profile FTE - November 2019**

|                                      | Total<br>FTE | General | University          | Grants  | Grants<br>Non- | Gifts | Agency | Auxiliary | General                 | Other         | Plant | COM              | Stores                |
|--------------------------------------|--------------|---------|---------------------|---------|----------------|-------|--------|-----------|-------------------------|---------------|-------|------------------|-----------------------|
| Category                             | FIE          | Fund    | Hospitals & Clinics | Federal | Federal        |       | Funds  | Funds     | Organized<br>Activities | Appr<br>Funds | Funds | Practice<br>Plan | Services<br>Revolving |
| Institutional Officer