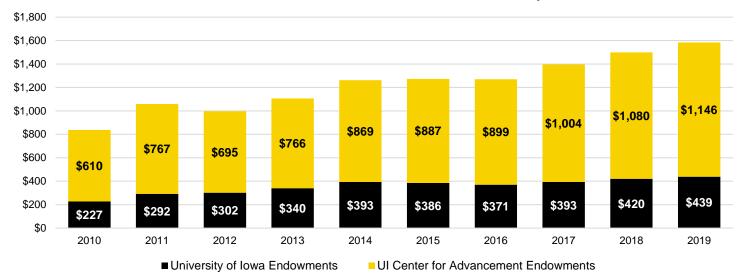

dvancement Endowments    | \$610   | \$767   | \$695   | \$766   | \$869   | \$887   | \$899   | \$1,004  | \$1,080  | \$1,146  |
| University of Iowa Endowments           | \$227   | \$292   | \$302   | \$340   | \$393   | \$386   | \$371   | \$393    | \$420    | \$439    |
| Combined Endowments                     | \$837   | \$1,059 | \$997   | \$1,106 | \$1,262 | \$1,273 | \$1,270 | \$1,397  | \$1,500  | \$1,585  |
| UI Center for Advancement Distributions | \$58.46 | \$68.97 | \$90.70 | \$85.19 | \$91.54 | \$95.55 | \$97.56 | \$142.41 | \$125.39 | \$136.62 |

Sources:

University of Iowa Center for Advancement

Annual University of Iowa audited Financial Report

(http://afr.fo.uiowa.edu/annual-reports)

## 10-Year Combined UI-UI Center for Advancement Endowment Pool, by Fiscal Year





# Colleges

| Fall Semester Headcount Enrollment by College and by Student Level | 79             |
|--------------------------------------------------------------------|----------------|
| Degree Program Completions by College                              | 8 <sup>,</sup> |
| Alumni by College                                                  |                |
| Fiscal Year Student Credit Hours by College of Student's Primary   |                |
| Program of Study and by Student Level                              | 8              |
| Fiscal Year Student Credit Hours by Administrative Home College    |                |
| and by Student Level                                               | 8              |
| November 1 Faculty FTE by Faculty Category and by Organization     |