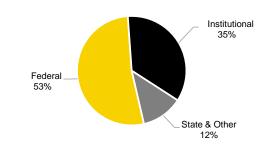

l           | \$ | 234,737,016 | \$<br>232,254,111 | \$<br>242,749,973 | \$<br>258,621,648 | \$<br>254,947,811 |
| State             | \$ | 1,421,413   | \$<br>556,960     | \$<br>569,848     | \$<br>421,656     | \$<br>687,822     |
| Institutional     | \$ | 198,953,447 | \$<br>188,961,208 | \$<br>209,993,486 | \$<br>183,349,418 | \$<br>171,351,977 |
| Other             | \$ | 44,891,482  | \$<br>49,024,426  | \$<br>49,751,501  | \$<br>53,875,541  | \$<br>58,940,948  |
| Total             | \$ | 480,003,358 | \$<br>470,796,705 | \$<br>503,064,808 | \$<br>496,268,263 | \$<br>485,928,558 |

Source: MAUI/Office of Student Financial Aid (Annual Reports to the Iowa College Student Aid Commission)

2018-19 Student Financial Aid Awards by Type



2018-19 Student Financial Aid Awards by Source





## **Endowment Pool**

| (in millions)                           | 2010    | 2011    | 2012    | 2013    | 2014    | 2015    | 2016    | 2017     | 2018     | 2019     |
|-----------------------------------------|---------|---------|---------|---------|---------|---------|---------|----------|----------|----------|
| UI Center for Advancement Endowments    | \$610   | \$767   | \$695   | \$766   | \$869   | \$887   | \$899   | \$1,004  | \$1,080  | \$1,146  |
| University of Iowa Endowments           | \$227   | \$292   | \$302   | \$340   | \$393   | \$386   | \$371   | \$393    | \$420    | \$439    |
| Combined Endowments                     | \$837   | \$1,059 | \$997   | \$1,106 | \$1,262 | \$1,273 | \$1,270 | \$1,397  | \$1,500  | \$1,585  |
| UI Center for Advancement Distributi