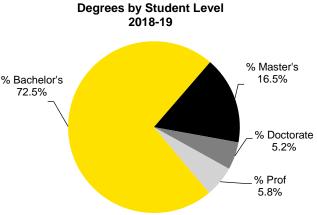

|
| Professional | 523     | 517     | 511     | 507     | 510     | 490     | 434     | 458     | 484     | 467     |
| Total        | 7,413   | 7,485   | 7,342   | 7,653   | 7,713   | 7,649   | 7,533   | 7,541   | 7,351   | 8,020   |
| % Bachelor's | 67.9%   | 68.4%   | 67.1%   | 67.9%   | 69.2%   | 70.8%   | 71.2%   | 71.3%   | 69.7%   | 72.5%   |
| % Master's   | 19.7%   | 18.9%   | 20.0%   | 18.5%   | 17.8%   | 16.8%   | 16.8%   | 16.5%   | 17.6%   | 16.5%   |
| % Doctorate  | 5.4%    | 5.8%    | 6.0%    | 7.0%    | 6.4%    | 5.9%    | 6.2%    | 6.2%    | 6.1%    | 5.2%    |
| % Prof       | 7.1%    | 6.9%    | 7.0%    | 6.6%    | 6.6%    | 6.4%    | 5.8%    | 6.1%    | 6.6%    | 5.8%    |

Source: IPEDS Completion Survey. Bachelor's counts include primary and non-primary majors.







# Number of Degree Programs Completed by Gender and by Student Level (Fiscal Year)

|               | 2009-10 | 2010-11 | 2011-12 | 2012-13 | 2013-14 | 2014-15 | 2015-16 | 2016-17 | 2017-18 | 2018-19 |
|---------------|---------|---------|---------|---------|---------|---------|---------|---------|---------|---------|
| Bachelor's    |         |         |         |         |         |         |         |         |         |         |
| Men           | 2,358   | 2,385   | 2,317   | 2,410   | 2,445   | 2,531   | 2,524   | 2,493   | 2,371   | 2,708   |
| Women         | 2,678   | 2,737   | 2,609   | 2,783   | 2,893   | 2,888   | 2,843   | 2,884   | 2,750   | 3,103   |
| Percent Women | 53.2%   | 53.4%   | 53.0%   | 53.6%   | 54.2%   | 53.3%   | 53.0%   | 53.6%   | 53.7%   | 53.4%   |
| Ma