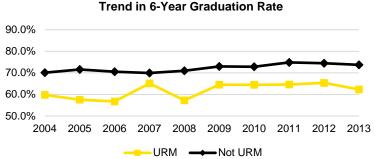

|         |         |         |         |               |         |  |  |

Source: MAUI academic persistence data fall 2019 snapshot for fall 2006 cohort and later; Registrar's data warehouse (longstudy tables) prior to fall 2006 Notes: Fall Semester entrance cohorts include undergraduates who first enrolled in fall or in the immediate previous summer term. Students who enter the PharmD program without a bachelor's degree are counted as "graduated" in this tabulation when they complete 120 credits.

<sup>&</sup>quot;Underrepresented Minority" (URM) includes Hispanic/Latinx, American Indian or Alaskan Native, Black or African American, Native Hawaiian or Other Pacific Islander, and Two or More Races (excluding those in the Two or More Races group who identified as Asian and White only).







## Retention and Graduation Rates of New First Time Full Time Students by Race/Ethnicity and Fall Semester Entrance Cohort

#### **Retention Rate After 1 Year**

| Race/                                     |        |       |        |       |        |        |        |        |        |       |
|-------------------------------------------|--------|-------|--------|-------|--------|--------|--------|--------|--------|-------|
| Ethnicity                                 | 2009   | 2010  | 2011   | 2012  | 2013   | 2014   | 2015   | 2016   | 2017   | 2018  |
| Hispanic/Latino                           | 87.2%  | 85.7% | 83.2%  | 85.0% | 84.3%  | 87.9%  | 83.1%  | 80.9%  | 83.5%  | 81.9% |
| American Indian or Alaska Native          | 100.0% | 88.9% | 100.0% | 66.7% | 85.7%  | 75.0%  | 100.