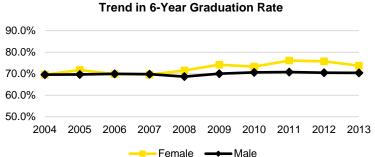

## **Students**

| Fall Semester Headcount Enrollment by Student Level                       |   |
|---------------------------------------------------------------------------|---|
| Fall Semester Headcount Enrollment by Gender                              |   |
| Fall Semester Headcount Enrollment by Racial/Ethnic Category              | 1 |
| Fall Semester Headcount Enrollment by Residency                           |   |
| Undergraduate Students                                                    |   |
| Graduate Students                                                         |   |
| Professional and Postgraduate Students                                    | 1 |
| Fall Semester Headcount Enrollment by Geographic Origin                   |   |
| Fall Semester Headcount Enrollment by Full Time and Part Time             |   |
| Fall Semester Headcount Enrollment by Enrolled Credit Hours               | 1 |
| Fall Semester Headcount Enrollment by Age                                 | 2 |
| Fall Semester Undergraduate Headcount Enrollment by First Generation      |   |
| Status and Gender                                                         | 2 |
| Fall Semester Undergraduate Headcount Enrollment by First Generation      |   |
| Status and Racial/Ethnic Category                                         |   |
| Fall Semester Headcount – New Students                                    |   |
| Fall Semester Headcount – New First-Year Students                         |   |
| Fall Semester Student FTE by Student Level                                |   |
| Headcount of Fall Semester New Freshmen Applicants                        | 3 |
| Retention and Graduation Rates of New First Time Full Time Students       |   |
| By Fall Semester Entrance Cohort                                          | 3 |
| By Gender and Fall Semester Entrance Cohort                               |   |
| By Underrepresented Minority Status and Fall Semester Entrance Cohort     |   |
| By Race/Ethnicity and Fall Semester Entrance Cohort                       |   |
| By Title IV Financial Aid Participation and Fall Semester Entrance Cohort |   |
| By First-Generation Status and Fall Semester Entrance Cohort              |   |
| Number of Degree Programs Completed by Student Level                      |   |
| Number of Degree Programs Completed by Gender and by Student Level        |   |
| Five Largest Majors by Degrees Conferred                                  |   |
| Distribution of Alumni by State                                           | 4 |