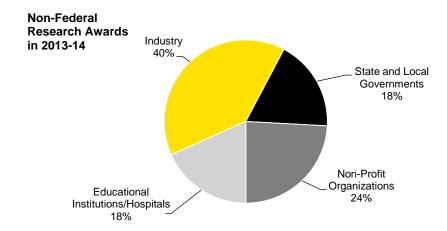

$<br>59.4  |
| State and Local Governments        | \$<br>32.8  | \$<br>47.5  | \$<br>41.7  | \$<br>55.4  | \$<br>30.3  | \$<br>47.7  |
| Non-Profit Organizations           | \$<br>43.8  | \$<br>39.0  | \$<br>44.9  | \$<br>40.0  | \$<br>37.4  | \$<br>41.9  |
| Educational Institutions/Hospitals | \$<br>33.2  | \$<br>32.5  | \$<br>34.8  | \$<br>40.0  | \$<br>36.2  | \$<br>36.3  |
| Foreign Governments                | \$<br>0.1   | \$<br>0.4   | \$<br>0.3   | \$<br>0.2   | \$<br>0.0   | \$<br>0.1   |
| Individuals                        | \$<br>0.0   | \$<br>0.0   | \$<br>0.0   | \$<br>0.0   | \$<br>0.0   | \$<br>-     |
| Total                              | \$<br>181.3 | \$<br>211.1 | \$<br>197.6 | \$<br>218.8 | \$<br>174.1 | \$<br>185.4 |

Source: UI Research Information System (UIRIS)







# **Technology Transfer**

| Description                                               | 2010    | 2011   | 2012   | 2013   | 2014   | 2015   | 2016   | 2017   | 2018   | 2019   |
|-----------------------------------------------------------|---------|--------|--------|--------|--------|--------|--------|--------|--------|--------|
| Annual number of:                                         |         |        |        |        |        |        |        |        |        |        |
| Invention disclosures received                            | 70      | 68     | 102    | 98     | 139    | 147    | 151    | 93     | 143    | 83     |
| U. S. patent applications filed                           | 61      | 62     | 72     | 85     | 90     | 110    | 142    | 83     | 79     | 53     |
|