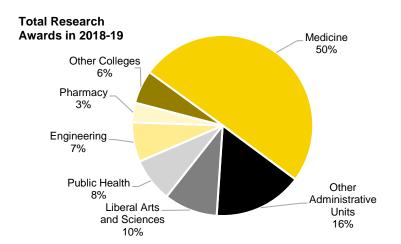

4  | \$<br>41.7  | \$<br>40.1  | \$<br>40.7  | \$<br>44.7  |
| Medicine                   | \$<br>200.5 | \$<br>220.3 | \$<br>226.6 | \$<br>214.1 | \$<br>226.6 | \$<br>234.2 |
| Nursing                    | \$<br>3.8   | \$<br>3.5   | \$<br>4.3   | \$<br>4.0   | \$<br>2.0   | \$<br>4.8   |
| Pharmacy                   | \$<br>14.6  | \$<br>14.4  | \$<br>17.3  | \$<br>17.7  | \$<br>18.7  | \$<br>16.4  |
| Public Health              | \$<br>51.7  | \$<br>50.9  | \$<br>42.1  | \$<br>38.1  | \$<br>43.8  | \$<br>36.7  |
| Other Administrative Units | \$<br>67.1  | \$<br>66.2  | \$<br>60.6  | \$<br>68.0  | \$<br>56.1  | \$<br>74.3  |
| Total                      | \$<br>431.4 | \$<br>443.0 | \$<br>437.9 | \$<br>443.3 | \$<br>434.5 | \$<br>466.9 |

Source: UI Research Information System (UIRIS)



## **Annual % Change in Total Research Awards**





# Federal Research Awards by College (in millions)

|                            | 2013-14     | 2014-15     | 2015-16     | 2016-17     | 2017-18     | 2018-19     |
|----------------------------|-------------|-------------|-------------|-------------|-------------|-------------|
| Business                   | \$<br>0.1   | \$<br>0.1   | \$<br>0.6   | \$<br>0.5   | \$<br>0.4   | \$<br>0.6   |
| Dentistry                  | \$<br>3.1   | \$<br>1.9   | \$<br>3.3   | \$<br>2.6   | \$<br>2.8   | \$<br>2.2   |
| Education                  | \$<br>2.1   | \$<br>1.1   | \$<br>1.6   | \$<br>1.5   | \$<br>2.0   | \$<br>4.6   |
| Engineering                | \$<br>17.5  | \$<br>12.8  | \$<br>11.8  | \$<br>16.7  | \$<br>13.3  | \$<br>19.6  |
| G