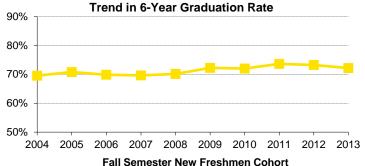

## **Students**

| Fall Semester Headcount Enrollment by Student Level                       |   |
|---------------------------------------------------------------------------|---|
| Fall Semester Headcount Enrollment by Gender                              |   |
| Fall Semester Headcount Enrollment by Racial/Ethnic Category              | 1 |
| Fall Semester Headcount Enrollment by Residency                           |   |
| Undergraduate Students                                                    |   |
| Graduate Students                                                         |   |
| Professional and Postgraduate Students                                    | 1 |
| Fall Semester Headcount Enrollment by Geographic Origin                   |   |
| Fall Semester Headcount Enrollment by Full Time and Part Time             |   |
| Fall Semester Headcount Enrollment by Enrolled Credit Hours               | 1 |
| Fall Semester Headcount Enrollment by Age                                 | 2 |
| Fall Semester Undergraduate Headcount Enrollment by First Generation      |   |
| Status and Gender                                                         | 2 |
| Fall Semester Undergraduate Headcount Enrollment by First Generation      |   |
| Status and Racial/Ethnic Category                                         |   |
| Fall Semester Headcount – New Students                                    |   |
| Fall Semester Headcount – New First-Year Students                         |   |
| Fall Semester Student FTE by Student Level                                |   |
| Headcount of Fall Semester New Freshmen Applicants                        | 3 |
| Retention and Graduation Rates of New First Time Full Time Students       |   |
| By Fall Semester Entrance Cohort                                          | 3 |
| By Gender and Fall Semester Entrance Cohort                               |   |
| By Underrepresented Minority Status and Fall Semester Entrance Cohort     |   |
| By Race/Ethnicity and Fall Semester Entrance Cohort                       |   |
| By Title IV Financial Aid Participation and Fall Semester Entrance Cohort |   |
| By First-Generation Status and Fall Semester Entrance Cohort              |   |
| Number of Degree Programs Completed by Student Level                      |   |
| Number of Degree Programs Completed by Gender and by Student Level        |   |
| Five Largest Majors by Degrees Conferred                                  |   |
| Distribution of Alumni by State                                           | 4 |