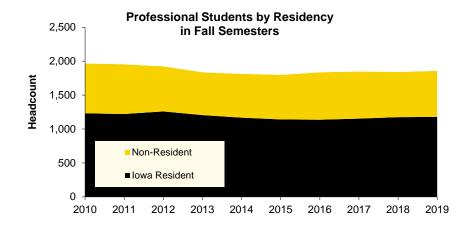

## Fall Semester Professional and Postgraduate Student Headcount Enrollment by Residency

|                                   | 2010  | 2011  | 2012  | 2013  | 2014  | 2015  | 2016  | 2017  | 2018  | 2019  |
|-----------------------------------|-------|-------|-------|-------|-------|-------|-------|-------|-------|-------|
| New Professional Students         | 356   | 337   | 283   | 230   | 298   | 308   | 299   | 300   | 316   | 297   |
| Iowa Resident                     | 165   | 166   | 148   | 123   | 147   | 144   | 141   | 148   | 169   | 141   |
| Non-Resident                      | 191   | 171   | 135   | 107   | 151   | 164   | 158   | 152   | 147   | 156   |
| Percent Resident                  | 46.3% | 49.3% | 52.3% | 53.5% | 49.3% | 46.8% | 47.2% | 49.3% | 53.5% | 47.5% |
| UI Transfer Professional Students | 179   | 170   | 157   | 149   | 142   | 144   | 142   | 154   | 138   | 174   |
| Iowa Resident                     | 166   | 152   | 138   | 127   | 117   | 121   | 126   | 132   | 122   | 138   |
| Non-Resident                      | 13    | 18    | 19    | 22    | 25    | 23    | 16    | 22    | 16    | 36    |
| Percent Resident                  | 92.7% | 89.4% | 87.9% | 85.2% | 82.4% | 84.0% | 88.7% | 85.7% | 88.4% | 79.3% |
| Continuing Professional Students  | 1,431 | 1,448 | 1,483 | 1,456 | 1,372 | 1,347 | 1,396 | 1,393 | 1,387 | 1,387 |
| Iowa Resident                     | 900   | 904   | 974   | 956   | 905   | 878   | 871   | 875   | 884   | 901   |
| Non-Resident                      | 531   | 544   | 509   | 500   | 467   | 469   | 525   | 518   | 503   | 486   |
| Percent Resident                  | 62.9% | 62.4% | 65.7% | 65.7% | 66.0% | 65.2% | 62.4% | 62.8% | 63.7% | 65.0% |
| All Professional Students         | 1,966 | 1,955 | 1,923 | 1,835 | 1,812 | 1,799 | 1,837 | 1,847 | 1,841 | 1,858 |
| Iowa Resident                     | 1,231 | 1,222 | 1,260 | 1,206 | 1,169 | 1,143 | 1,138 | 1,155 | 1,175 | 1,180 |
| Non-Resident                      | 735   | 733   | 663   | 629   | 643   | 656   | 699   | 692   | 666   | 678   |
| Percent Resident                  | 62.6% | 62.5% | 65.5% | 65.7% | 64.5% | 63.5% | 61.9% | 62.5% | 63.8% | 63.5% |
| Postgraduate Students             | 1,308 | 1,372 | 1,370 | 1,318 | 1,417 | 1,306 | 1,323 | 1,398 | 1,292 | 1,295 |
| Iowa Resident                     | 909   | 948   | 1,066 | 1,024 | 1,121 | 1,023 | 1,052 | 1,115 | 1,016 | 1,020 |
| Non-Resident                      | 399   | 424   | 304   | 294   | 296   | 283   | 271   | 283   | 276   | 275   |
| Percent Resident                  | 69.5% | 69.1% | 77.8% | 77.7% | 79.1% | 78.3% | 79.5% | 79.8% | 78.6% | 78.8% |