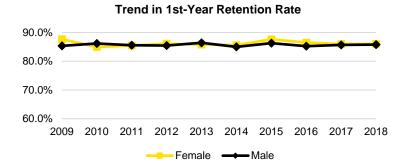

## **Students**

| Fall Semester Headcount Enrollment by Student Level                       |   |
|---------------------------------------------------------------------------|---|
| Fall Semester Headcount Enrollment by Gender                              |   |
| Fall Semester Headcount Enrollment by Racial/Ethnic Category              | 1 |
| Fall Semester Headcount Enrollment by Residency                           |   |
| Undergraduate Students                                                    |   |
| Graduate Students                                                         |   |
| Professional and Postgraduate Students                                    | 1 |
| Fall Semester Headcount Enrollment by Geographic Origin                   |   |
| Fall Semester Headcount Enrollment by Full Time and Part Time             |   |
| Fall Semester Headcount Enrollment by Enrolled Credit Hours               | 1 |
| Fall Semester Headcount Enrollment by Age                                 | 2 |
| Fall Semester Undergraduate Headcount Enrollment by First Generation      |   |
| Status and Gender                                                         | 2 |
| Fall Semester Undergraduate Headcount Enrollment by First Generation      |   |
| Status and Racial/Ethnic Category                                         |   |
| Fall Semester Headcount – New Students                                    |   |
| Fall Semester Headcount – New First-Year Students                         |   |
| Fall Semester Student FTE by Student Level                                |   |
| Headcount of Fall Semester New Freshmen Applicants                        | 3 |
| Retention and Graduation Rates of New First Time Full Time Students       |   |
| By Fall Semester Entrance Cohort                                          | 3 |
| By Gender and Fall Semester Entrance Cohort                               |   |
| By Underrepresented Minority Status and Fall Semester Entrance Cohort     |   |
| By Race/Ethnicity and Fall Semester Entrance Cohort                       |   |
| By Title IV Financial Aid Participation and Fall Semester Entrance Cohort |   |
| By First-Generation Status and Fall Semester Entrance Cohort              |   |
| Number of Degree Programs Completed by Student Level                      |   |
| Number of Degree Programs Completed by Gender and by Student Level        |   |
| Five Largest Majors by Degrees Conferred                                  |   |
| Distribution of Alumni by State                                           | 4 |