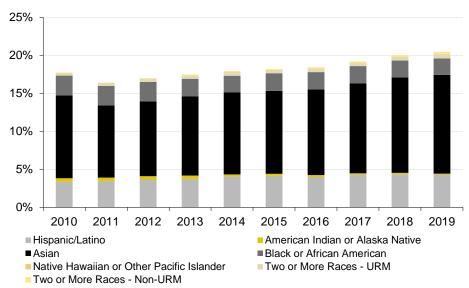

12.4% | 12.6% | 13.4% | 13.7% |
| Percent Underrepresented Minority (URM)   | 4.5%  | 4.5%  | 4.7%  | 4.7%  | 4.9%  | 5.1%  | 5.1%  | 5.2%  | 5.4%  | 5.5%  |

Source: November 1 Faculty Status and PeopleSoft HR, as reported in the Tenure Report.

Note: "Underrepresented Minority" (URM) includes Hispanic/Latinx, American Indian or Alaskan Native, Black or African American, Native Hawaiian or Other Pacific Islander, and Two or More Races (excluding those in the Two or More Races group who identified as Asian and White only).

<sup>&</sup>quot;Minority" includes all those in the URM group, Asian, and those in the Two or More Races group who identifed as Asian and White only.



#### **Headcount of Faculty by Race/Ethnicity**

#### Race/Ethnicity as a Percent of Tenured/Tenure Track Faculty



#### Race/Ethnicity as a Percent of Other Non-Tenure Track Faculty



#### Race/Ethnicity as a Percent of Clinical Track Faculty



#### Underrepresented Minorities (URM) as a Percent of Faculty





#### **Employment Profile FTE - November 2019**

|                                      | Total<br>FTE | General | University          | Grants  | Grants<br>Non- | Gifts | Agency | Auxiliary | General                 | Other         | Plant | COM              | Stores                |
|--------------------------------------|--------------|---------|---------------------|---------|----------------|-------|--------|-----------|-------------------------|---------------|-------|------------------|-----------------------|
| Category                             | FIE          | Fund    | Hospitals