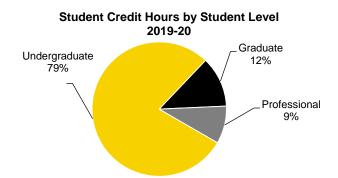

11,881  | 12,007  | 12,143  |
| Medicine (MD)     | 25,460  | 25,157  | 25,426  | 27,018  | 27,294   | 27,219  | 28,408  | 28,288  | 27,884  | 28,149  |
| Pharmacy (PharmD) | 16,216  | 16,655  | 16,237  | 16,359  | 16,360   | 16,452  | 16,920  | 16,633  | 16,482  | 16,849  |
| Postgraduate      | 0       | 7       | 1       | 0       | 0        | 0       | 0       | 0       | 0       | 0       |
| Total             | 775,672 | 785,027 | 789,651 | 786,614 | 789,111  | 807,750 | 842,719 | 855,923 | 862,403 | 841,233 |

Source: MAUI/Registrar's data warehouse (see Note 1); enrollment and credit hour data as of census date each session.

Note: The fiscal year includes the summer, fall, winter, and spring semesters (e.g., 2017-18 includes summer 2017, fall 2017, winter 2017-18, spring 2018).







#### Fiscal Year Student Credit Hours by Section Type and Primary Instructor Category

| Section Type/        |         |         |         |         |         |         |         |         |         |         |
|----------------------|---------|---------|---------|---------|---------|---------|---------|---------|---------|---------|
| Instructor Type      | 2010-11 | 2011-12 | 2012-13 | 2013-14 | 2014-15 | 2015-16 | 2016-17 | 2017-18 | 2018-19 | 2019-20 |
| Stand-alone          | 539,241 | 543,341 | 551,833 | 548,358 | 553,722 | 569,020 | 592,143 | 599,923 | 609,011 | 595,278 |
| Tenured/Tenure Track | 211,377 | 200,543 | 206,984 | 197,101 | 193,877 | 190,077 | 191,021 | 184,079 | 180,705 | 166,671 |
| Non-Tenure Track     | 225,162 | 241,297 | 249,181 | 261,346 | 276,205 | 298,762