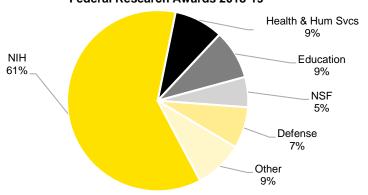

rtment of Defense                                  | \$<br>8.8   | \$<br>10.5  | \$<br>10.5  | \$<br>9.8   | \$<br>6.8   | \$<br>20.8  |
| NASA                                                   | \$<br>3.9   | \$<br>4.1   | \$<br>4.2   | \$<br>6.3   | \$<br>8.8   | \$<br>6.7   |
| Department of Energy                                   | \$<br>2.2   | \$<br>2.2   | \$<br>2.2   | \$<br>2.3   | \$<br>1.8   | \$<br>3.4   |
| Department of Transportation                           | \$<br>2.4   | \$<br>4.0   | \$<br>1.3   | \$<br>2.5   | \$<br>2.7   | \$<br>3.4   |
| Total                                                  | \$<br>250.1 | \$<br>231.9 | \$<br>240.3 | \$<br>224.4 | \$<br>260.5 | \$<br>281.6 |

Source: UI Research Information System (UIRIS)





#### Federal Research Awards 2018-19





#### Non-Federal Research Awards by Source (in millions)

|                                    | 2013-14     | 2014-15     | 2015-16     | 2016-17     | 2017-18     | 2018-19     |
|------------------------------------|-------------|-------------|-------------|-------------|-------------|-------------|
| Industry                           | \$<br>71.4  | \$<br>91.7  | \$<br>75.9  | \$<br>83.3  | \$<br>70.1  | \$<br>59.4  |
| State and Local Governments        | \$<br>32.8  | \$<br>47.5  | \$<br>41.7  | \$<br>55.4  | \$<br>30.3  | \$<br>47.7  |
| Non-Profit Organizations           | \$<br>43.8  | \$<br>39.0  | \$<br>44.9  | \$<br>40.0  | \$<br>37.4  | \$<br>41.9  |
| Educational Institutions/Hospitals | \$<br>33.2  | \$<br>32.5  | \$<br>34.8  | \$<br>40.0  | \$<br>36.2  | \$<br>36.3  |