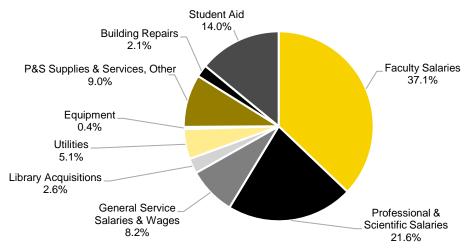

000  | \$24,000,000  | \$13,232,000  | \$15,126,230  | \$15,539,337  |
| Auditor of State Reimbursement     | \$680,000     | \$735,000     | \$765,000     | \$765,000     | \$765,000     |
| Equipment                          | \$2,400,000   | \$2,267,000   | \$2,267,000   | \$2,344,500   | \$2,699,500   |
| Student Aid                        | \$102,910,000 | \$106,601,300 | \$111,439,000 | \$110,902,889 | \$104,792,980 |
| Subtotal                           | \$229,647,000 | \$255,494,000 | \$246,880,000 | \$252,058,537 | \$247,461,965 |
| TOTAL EXPENDITURES                 | \$705,147,000 | \$736,058,000 | \$739,712,000 | \$745,007,537 | \$745,975,000 |

Source: UI Annual Budget Reports

(https://fmb.fo.uiowa.edu/university-budget)

#### **General Fund Budgeted Expenditures FY 2020**





# 2019-20 Academic Year Tuition & Required Fees at Public Big Ten Universities

|                                 |          | Undergraduate | Э          |      | Graduate |      |            |      |  |  |  |
|---------------------------------|----------|---------------|------------|------|----------|------|------------|------|--|--|--|
|                                 | Resident |               | Non-Reside | ent  | Resident | i    | Non-Reside | ent  |  |  |  |
| University                      | Amount   | Rank          | Amount     | Rank | Amount   | Rank | Amount     | Rank |  |  |  |
|                                 |          |               |            |      |          |      |            |      |  |  |  |
| Pennsylvania State University   | 18,450   | 1             | 35,