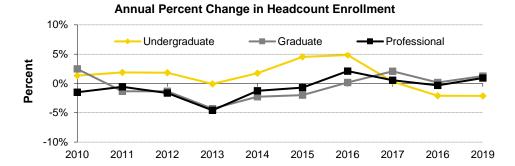

## Fall Semester Headcount Enrollment by Student Level

| Student Level         | 2010   | 2011   | 2012   | 2013   | 2014   | 2015   | 2016   | 2017   | 2018   | 2019   |
|-----------------------|--------|--------|--------|--------|--------|--------|--------|--------|--------|--------|
| Undergraduate         | 21,128 | 21,528 | 21,921 | 21,904 | 22,289 | 23,300 | 24,430 | 24,503 | 23,989 | 23,482 |
| Freshmen              | 5,564  | 5,740  | 5,592  | 5,700  | 5,759  | 6,349  | 6,712  | 5,933  | 5,493  | 5,372  |
| Sophomores            | 4,451  | 4,531  | 4,798  | 4,641  | 4,721  | 4,697  | 5,292  | 5,674  | 5,167  | 5,071  |
| Juniors               | 4,994  | 5,259  | 5,319  | 5,282  | 5,240  | 5,203  | 5,251  | 5,951  | 6,152  | 5,685  |
| Seniors               | 5,349  | 5,358  | 5,538  | 5,616  | 5,713  | 5,678  | 5,682  | 5,730  | 6,533  | 6,718  |
| Unclassified          | 770    | 640    | 674    | 665    | 856    | 1,373  | 1,493  | 1,215  | 644    | 636    |
| Graduate              | 6,375  | 6,290  | 6,206  | 5,939  | 5,804  | 5,688  | 5,698  | 5,816  | 5,826  | 5,900  |
| Master's              | 3,001  | 2,915  | 2,787  | 2,692  | 2,661  | 2,610  | 2,657  | 2,845  | 2,860  | 3,081  |
| Doctoral              | 2,872  | 2,873  | 2,894  | 2,784  | 2,635  | 2,576  | 2,502  | 2,427  | 2,383  | 2,363  |
| Other                 | 502    | 502    | 525    | 463    | 508    | 502    | 539    | 544    | 583    | 456    |
| Professional          | 1,966  | 1,955  | 1,923  | 1,835  | 1,812  | 1,799  | 1,837  | 1,847  | 1,841  | 1,858  |
| Dentistry (DDS)       | 315    | 318    | 318    | 322    | 328    | 322    | 323    | 329    | 331    | 334    |
| Law (JD)              | 576    | 558    | 526    | 420    | 392    | 392    | 428    | 419    | 422    | 431    |
| Medicine (MD)         | 637    | 638    | 644    | 662    | 662    | 657    | 658    | 668    | 663    | 667    |
| Pharmacy (PharmD)     | 438    | 441    | 435    | 431    | 430    | 428    | 428    | 431    | 425    | 426    |
| Postgraduate          | 1,308  | 1,372  | 1,370  | 1,318  | 1,417  | 1,306  | 1,323  | 1,398  | 1,292  | 1,295  |
| Residents             | 782    | 801    | 817    | 799    | 862    | 783    | 822    | 906    | 806    | 823    |
| Fellows               | 197    | 205    | 206    | 189    | 195    | 176    | 185    | 195    | 195    | 191    |
| Post-Doctoral         | 329    | 366    | 347    | 330    | 360    | 347    | 316    | 297    | 291    | 281    |
| Total                 | 30,777 | 31,145 | 31,420 | 30,996 | 31,322 | 32,093 | 33,288 | 33,564 | 32,948 | 32,535 |
| Percent Undergraduate | 68.6%  | 69.1%  | 69.8%  | 70.7%  | 71.2%  | 72.6%  | 73.4%  | 73.0%  | 72.8%  | 72.2%  |
| Percent Graduate      | 20.7%  | 20.2%  | 19.8%  | 19.2%  | 18.5%  | 17.7%  | 17.1%  | 17.3%  | 17.7%  | 18.1%  |
| Percent Professional  | 6.4%   | 6.3%   | 6.1%   | 5.9%   | 5.8%   | 5.6%   | 5.5%   | 5.5%   | 5.6%   | 5.7%   |
| Percent Postgraduate  | 4.2%   | 4.4%   | 4.4%   | 4.3%   | 4.5%   | 4.1%   | 4.0%   | 4.2%   | 3.9%   | 4.0%   |