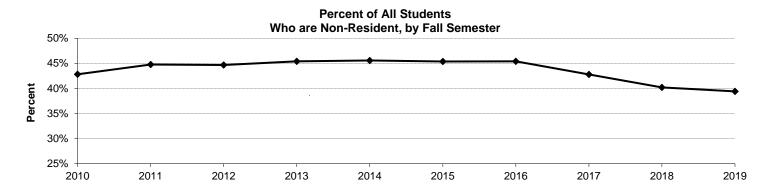

<sup>&</sup>quot;Minority" includes all those in the URM group, Asian, and those in the Two or More Races group who identifed as Asian and White only.

Fall Semester Student Headcount Enrollment by Residency - All Students

|                  | 2010   | 2011   | 2012   | 2013   | 2014   | 2015   | 2016   | 2017   | 2018   | 2019   |
|------------------|--------|--------|--------|--------|--------|--------|--------|--------|--------|--------|
| Undergraduate    | 21,128 | 21,528 | 21,921 | 21,904 | 22,289 | 23,300 | 24,430 | 24,503 | 23,989 | 23,482 |
| Iowa Resident    | 12,578 | 12,215 | 12,192 | 12,012 | 12,139 | 12,758 | 13,314 | 14,160 | 14,658 | 14,623 |
| Non-Resident     | 8,550  | 9,313  | 9,729  | 9,892  | 10,150 | 10,542 | 11,116 | 10,343 | 9,331  | 8,859  |
| Percent Resident | 59.5%  | 56.7%  | 55.6%  | 54.8%  | 54.5%  | 54.8%  | 54.5%  | 57.8%  | 61.1%  | 62.3%  |
| Graduate         | 6,375  | 6,290  | 6,206  | 5,939  | 5,804  | 5,688  | 5,698  | 5,816  | 5,826  | 5,900  |
| Iowa Resident    | 2,882  | 2,820  | 2,868  | 2,681  | 2,618  | 2,605  | 2,669  | 2,770  | 2,854  | 2,889  |
| Non-Resident     | 3,493  | 3,470  | 3,338  | 3,258  | 3,186  | 3,083  | 3,029  | 3,046  | 2,972  | 3,011  |
| Percent Resident | 45.2%  | 44.8%  | 46.2%  | 45.1%  | 45.1%  | 45.8%  | 46.8%  | 47.6%  | 49.0%  | 49.0%  |
| Professional     | 1,966  | 1,955  | 1,923  | 1,835  | 1,812  | 1,799  | 1,837  | 1,847  | 1,841  | 1,858  |
| Iowa Resident    | 1,231  | 1,222  | 1,260  | 1,206  | 1,169  | 1,143  | 1,138  | 1,155  | 1,175  | 1,180  |
| Non-Resident     | 735    | 733    | 663    | 629    | 643    | 656    | 699    | 692    | 666    | 678    |
| Percent Resident | 62.6%  | 62.5%  | 65.5%  | 65.7%  | 64.5%  | 63.5%  | 61.9%  | 62.5%  | 63.8%  | 63.5%  |
| Postgraduate     | 1,308  | 1,372  | 1,370  | 1,318  | 1,417  | 1,306  | 1,323  | 1,398  | 1,292  | 1,295  |
| Iowa Resident    | 909    | 948    | 1,066  | 1,024  | 1,121  | 1,023  | 1,052  | 1,115  | 1,016  | 1,020  |
| Non-Resident     | 399    | 424    | 304    | 294    | 296    | 283    | 271    | 283    | 276    | 275    |
| Percent Resident | 69.5%  | 69.1%  | 77.8%  | 77.7%  | 79.1%  | 78.3%  | 79.5%  | 79.8%  | 78.6%  | 78.8%  |
| All Students     | 30,777 | 31,145 | 31,420 | 30,996 | 31,322 | 32,093 | 33,288 | 33,564 | 32,948 | 32,535 |
| Iowa Resident    | 17,600 | 17,205 | 17,386 | 16,923 | 17,047 | 17,529 | 18,173 | 19,200 | 19,703 | 19,712 |
| Non-Resident     | 13,177 | 13,940 | 14,034 | 14,073 | 14,275 | 14,564 | 15,115 | 14,364 | 13,245 | 12,823 |
| Percent Resident | 57.2%  | 55.2%  | 55.3%  | 54.6%  | 54.4%  | 54.6%  | 54.6%  | 57.2%  | 59.8%  | 60.6%  |