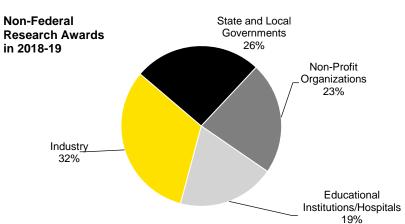

br>59.4  |
| State and Local Governments        | \$<br>32.8  | \$<br>47.5  | \$<br>41.7  | \$<br>55.4  | \$<br>30.3  | \$<br>47.7  |
| Non-Profit Organizations           | \$<br>43.8  | \$<br>39.0  | \$<br>44.9  | \$<br>40.0  | \$<br>37.4  | \$<br>41.9  |
| Educational Institutions/Hospitals | \$<br>33.2  | \$<br>32.5  | \$<br>34.8  | \$<br>40.0  | \$<br>36.2  | \$<br>36.3  |
| Foreign Governments                | \$<br>0.1   | \$<br>0.4   | \$<br>0.3   | \$<br>0.2   | \$<br>0.0   | \$<br>0.1   |
| Individuals                        | \$<br>0.0   | \$<br>0.0   | \$<br>0.0   | \$<br>0.0   | \$<br>0.0   | \$<br>-     |
| Total                              | \$<br>181.3 | \$<br>211.1 | \$<br>197.6 | \$<br>218.8 | \$<br>174.1 | \$<br>185.4 |

Source: UI Research Information System (UIRIS)







# **Technology Transfer**

| Description                                               | 2010    | 2011   | 2012   | 2013   | 2014   | 2015   | 2016   | 2017   | 2018   | 2019   |
|-----------------------------------------------------------|---------|--------|--------|--------|--------|--------|--------|--------|--------|--------|
| Annual number of:                                         |         |        |        |        |        |        |        |        |        |        |
| Invention disclosures received                            | 70      | 68     | 102    | 98     | 139    | 147    | 151    | 93     | 143    | 83     |
| U. S. patent applications filed                           | 61      | 62     | 72     | 85     | 90     | 110    | 142    | 83     | 79     | 53     |
| Ne