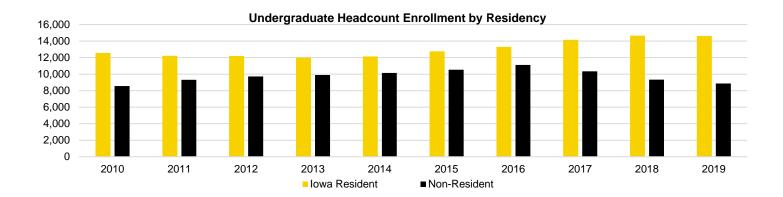

<sup>&</sup>quot;Minority" includes all those in the URM group, Asian, and those in the Two or More Races group who identifed as Asian and White only.

Fall Semester Student Headcount Enrollment by Residency - All Students

|                  | 2010   | 2011   | 2012   | 2013   | 2014   | 2015   | 2016   | 2017   | 2018   | 2019   |
|------------------|--------|--------|--------|--------|--------|--------|--------|--------|--------|--------|
| Undergraduate    | 21,128 | 21,528 | 21,921 | 21,904 | 22,289 | 23,300 | 24,430 | 24,503 | 23,989 | 23,482 |
| Iowa Resident    | 12,578 | 12,215 | 12,192 | 12,012 | 12,139 | 12,758 | 13,314 | 14,160 | 14,658 | 14,623 |
| Non-Resident     | 8,550  | 9,313  | 9,729  | 9,892  | 10,150 | 10,542 | 11,116 | 10,343 | 9,331  | 8,859  |
| Percent Resident | 59.5%  | 56.7%  | 55.6%  | 54.8%  | 54.5%  | 54.8%  | 54.5%  | 57.8%  | 61.1%  | 62.3%  |
| Graduate         | 6,375  | 6,290  | 6,206  | 5,939  | 5,804  | 5,688  | 5,698  | 5,816  | 5,826  | 5,900  |
| Iowa Resident    | 2,882  | 2,820  | 2,868  | 2,681  | 2,618  | 2,605  | 2,669  | 2,770  | 2,854  | 2,889  |
| Non-Resident     | 3,493  | 3,470  | 3,338  | 3,258  | 3,186  | 3,083  | 3,029  | 3,046  | 2,972  | 3,011  |
| Percent Resident | 45.2%  | 44.8%  | 46.2%  | 45.1%  | 45.1%  | 45.8%  | 46.8%  | 47.6%  | 49.0%  | 49.0%  |
| Professional     | 1,966  | 1,955  | 1,923  | 1,835  | 1,812  | 1,799  | 1,837  | 1,847  | 1,841  | 1,858  |
| Iowa Resident    | 1,231  | 1,222  | 1,260  | 1,206  | 1,169  | 1,143  | 1,138  | 1,155  | 1,175  | 1,180  |
| Non-Resident     | 735    | 733    | 663    | 629    | 643    | 656    | 699    | 692    | 666    | 678    |
| Percent Resident | 62.6%  | 62.5%  | 65.5%  | 65.7%  | 64.5%  | 63.5%  | 61.9%  | 62.5%  | 63.8%  | 63.5%  |
| Postgraduate     | 1,308  | 1,372  | 1,370  | 1,318  | 1,417  | 1,306  | 1,323  | 1,398  | 1,292  | 1,295  |
| Iowa Resident    | 909    | 948    | 1,066  | 1,024  | 1,121  | 1,023  | 1,052  | 1,115  | 1,016  | 1,020  |
| Non-Resident     | 399    | 424    | 304    | 294    | 296    | 283    | 271    | 283    | 276    | 275    |
| Percent Resident | 69.5%  | 69.1%  | 77.8%  | 77.7%  | 79.1%  | 78.3%  | 79.5%  | 79.8%  | 78.6%  | 78.8%  |
| All Students     | 30,777 | 31,145 | 31,420 | 30,996 | 31,322 | 32,093 | 33,288 | 33,564 | 32,948 | 32,535 |
| Iowa Resident    | 17,600 | 17,205 | 17,386 | 16,923 | 17,047 | 17,529 | 18,173 | 19,200 | 19,703 | 19,712 |
| Non-Resident     | 13,177 | 13,940 | 14,034 | 14,073 | 14,275 | 14,564 | 15,115 | 14,364 | 13,245 | 12,823 |
| Percent Resident | 57.2%  | 55.2%  | 55.3%  | 54.6%  | 54.4%  | 54.6%  | 54.6%  | 57.2%  | 59.8%  | 60.6%  |

## Fall Semester Undergraduate Headcount Enrollment by Residency

|                              | 2010   | 2011   | 2012   | 2013   | 2014   | 2015   | 2016   | 2017   | 2018   | 2019   |
|------------------------------|--------|--------|--------|--------|--------|--------|--------|--------|--------|--------|
| New First-Year               | 4,557  | 4,565  | 4,470  | 4,460  | 4,666  | 5,241  | 5,643  | 5,027  | 4,806  | 4,986  |
| Iowa Resident                | 2,097  | 2,062  | 2,121  | 2,134  | 2,197  | 2,459  | 2,848  | 2,907  | 2,801  | 2,776  |
| Non-Resident                 | 2,460  | 2,503  | 2,349  | 2,326  | 2,469  | 2,782  | 2,795  | 2,120  | 2,005  | 2,210  |
| Percent Resident             | 46.0%  | 45.2%  | 47.4%  | 47.8%  | 47.1%  | 46.9%  | 50.5%  | 57.8%  | 58.3%  | 55.7%  |
| New Transfer                 | 1,164  | 1,272  | 1,258  | 1,141  | 1,172  | 1,056  | 1,265  | 1,201  | 1,131  | 1,059  |
| Iowa Resident                | 893    | 980    | 957    | 875    | 860    | 761    | 924    | 881    | 825    | 822    |
| Non-Resident                 | 271    | 292    | 301    | 266    | 312    | 295    | 341    | 320    | 306    | 237    |
| Percent Resident             | 76.7%  | 77.0%  | 76.1%  | 76.7%  | 73.4%  | 72.1%  | 73.0%  | 73.4%  | 72.9%  | 77.6%  |
| New Off-Campus/New Nondegree | 353    | 332    | 315    | 334    | 484    | 865    | 940    | 600    | 282    | 265    |
| Iowa Resident                | 160    | 139    | 122    | 159    | 221    | 417    | 341    | 258    | 175    | 166    |
| Non-Resident                 | 193    | 193    | 193    | 175    | 263    | 448    | 599    | 342    | 107    | 99     |
| Percent Resident             | 45.3%  | 41.9%  | 38.7%  | 47.6%  | 45.7%  | 48.2%  | 36.3%  | 43.0%  | 62.1%  | 62.6%  |
| Continuing                   | 15,054 | 15,359 | 15,878 | 15,969 | 15,967 | 16,138 | 16,582 | 17,675 | 17,770 | 17,172 |
| Iowa Resident                | 9,428  | 9,034  | 8,992  | 8,844  | 8,861  | 9,121  | 9,201  | 10,114 | 10,857 | 10,859 |
| Non-Resident                 | 5,626  | 6,325  | 6,886  | 7,125  | 7,106  | 7,017  | 7,381  | 7,561  | 6,913  | 6,313  |
| Percent Resident             | 62.6%  | 58.8%  | 56.6%  | 55.4%  | 55.5%  | 56.5%  | 55.5%  | 57.2%  | 61.1%  | 63.2%  |
| All Undergraduates           | 21,128 | 21,528 | 21,921 | 21,904 | 22,289 | 23,300 | 24,430 | 24,503 | 23,989 | 23,482 |
| Iowa Resident                | 12,578 | 12,215 | 12,192 | 12,012 | 12,139 | 12,758 | 13,314 | 14,160 | 14,658 | 14,623 |
| Non-Resident                 | 8,550  | 9,313  | 9,729  | 9,892  | 10,150 | 10,542 | 11,116 | 10,343 | 9,331  | 8,859  |
| Percent Resident             | 59.5%  | 56.7%  | 55.6%  | 54.8%  | 54.5%  | 54.8%  | 54.5%  | 57.8%  | 61.1%  | 62.3%  |