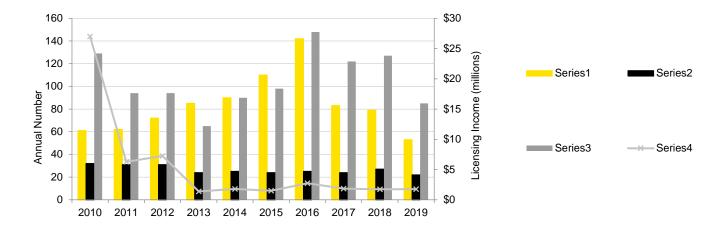

|
| New applications filed                                    | 23      | 27     | 40     | 53     | 30     | 58     | 69     | 33     | 38     | 37     |
| U.S. patents issued                                       | 32      | 31     | 31     | 24     | 25     | 24     | 25     | 24     | 27     | 22     |
| Options/licenses executed                                 | 22      | 23     | 21     | 29     | 32     | 40     | 40     | 60     | 51     | 48     |
| Number of license and option agreements generating income | 129     | 94     | 94     | 65     | 90     | 98     | 148    | 122    | 127    | 85     |
| License revenue (in millions)                             | \$26.99 | \$6.28 | \$7.23 | \$1.38 | \$1.79 | \$1.50 | \$2.75 | \$1.83 | \$1.73 | \$1.77 |

Source: UI Research Foundation





# Research and Development Expenditures at Public Big Ten Universities Fiscal Year 2018

#### \$ in Thousands

| Rank | Institution                   | Total R&D       | Federal       | State & Local | Institution   | Industry      | Nonprofit Org. | Other        |
|------|-------------------------------|-----------------|---------------|---------------|---------------|---------------|----------------|--------------|
| 1    | The University of Michigan    | \$<br>1,600,869 | \$<br>849,123 | \$<br>2,444   | \$<br>581,506 | \$<br>89,837  | \$<br>67,385   | \$<br>10,574 |
| 2    | University of Wisconsin       | \$<br>1,205,518 | \$<br>574,048 | \$<br>62,790  | \$<br>397,412 | \$<br>24,768  | \$<br>104,937  | \$<br>41,563 |
| 3    | University of Minnesota       | \$<br>954,683   | \$<br>