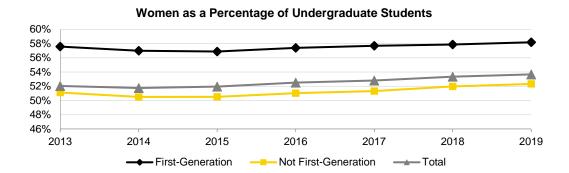

### Fall Semester Undergraduate Headcount Enrollment by First Generation Status and Gender

| st Generation Status       | 2013   | 2014   | 2015   | 2016   | 2017   | 2018   | 2019   |
|----------------------------|--------|--------|--------|--------|--------|--------|--------|
| First-Generation           | 3,112  | 4,311  | 5,205  | 5,717  | 5,760  | 5,610  | 5,386  |
| Men                        | 1,319  | 1,849  | 2,236  | 2,424  | 2,425  | 2,346  | 2,231  |
| Women                      | 1,792  | 2,457  | 2,961  | 3,282  | 3,323  | 3,247  | 3,134  |
| Prefer Not to Answer/Other | 1      | 5      | 8      | 11     | 12     | 17     | 21     |
| Percent Women              | 57.6%  | 57.0%  | 56.9%  | 57.4%  | 57.7%  | 57.9%  | 58.2%  |
| Not First-Generation       | 18,792 | 17,978 | 18,095 | 18,713 | 18,743 | 18,379 | 18,096 |
| Men                        | 9,185  | 8,894  | 8,941  | 9,129  | 9,087  | 8,789  | 8,553  |
| Women                      | 9,606  | 9,079  | 9,142  | 9,549  | 9,619  | 9,551  | 9,469  |
| Prefer Not to Answer/Other | 1      | 5      | 12     | 35     | 37     | 39     | 74     |
| Percent Women              | 51.1%  | 50.5%  | 50.5%  | 51.0%  | 51.3%  | 52.0%  | 52.3%  |
| Total                      | 21,904 | 22,289 | 23,300 | 24,430 | 24,503 | 23,989 | 23,482 |
| Men                        | 10,504 | 10,743 | 11,177 | 11,553 | 11,512 | 11,135 | 10,784 |
| Women                      | 11,398 | 11,536 | 12,103 | 12,831 | 12,942 | 12,798 | 12,603 |
| Prefer Not to Answer/Other | 2      | 10     | 20     | 46     | 49     | 56     | 95     |
| Percent Women              | 52.0%  | 51.8%  | 51.9%  | 52.5%  | 52.8%  | 53.3%  | 53.7%  |
| Percent First-Generation   | 14.2%  | 19.3%  | 22.3%  | 23.4%  | 23.5%  | 23.4%  | 22.9%  |