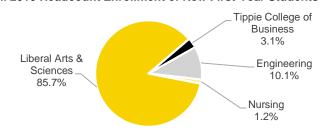

|       |       |       |       |       |       |       |       |
| Liberal Arts & Sciences    | 3,905 | 3,925 | 3,814 | 3,738 | 3,811 | 4,208 | 4,419 | 3,942 | 3,705 | 3,868 |
| Tippie College of Business | 139   | 162   | 169   | 193   | 277   | 399   | 492   | 479   | 490   | 507   |
| Education                  | 0     | 0     | 0     | 0     | 0     | 0     | 0     | 14    | 16    | 11    |
| Engineering                | 459   | 430   | 437   | 465   | 514   | 561   | 629   | 485   | 466   | 498   |
| Nursing                    | 54    | 48    | 50    | 64    | 64    | 73    | 71    | 72    | 79    | 81    |
| Public Health              | 0     | 0     | 0     | 0     | 0     | 0     | 32    | 35    | 50    | 21    |

#### Fall 2010 Headcount Enrollment of New First-Year Students



#### Fall 2019 Headcount Enrollment of New First-Year Students



| By Full- or Part-Time |       |       |       |       |       |       |       |       |       |       |
|-----------------------|-------|-------|-------|-------|-------|-------|-------|-------|-------|-------|
| Full-Time             | 4,457 | 4,433 | 4,293 | 4,270 | 4,347 | 4,848 | 5,226 | 4,709 | 4,726 | 4,925 |
| Part-Time             | 100   | 132   | 177   | 190   | 319   | 393   | 417   | 318   | 80    | 61    |
| Percent Full-Time     | 97.8% | 97.1% | 96.0% | 95.7% | 93.2% | 92.5% | 92.6% | 93.7% | 98.3% | 98.8% |
| By Residency          |       |       |       |       |       |       |       |       |       |       |
| Iowa Resident         | 2,097 | 2,062 | 2,121 | 2,134 | 2,197 | 2,459 | 2,848 | 2,907 | 2,801