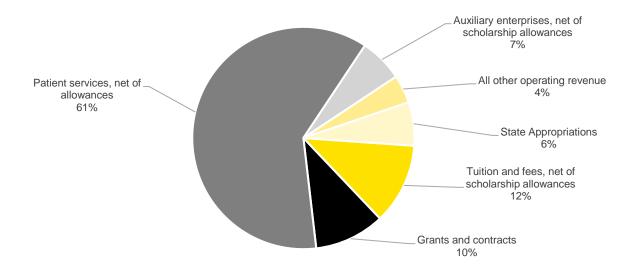

es                  | \$1,611.6 | \$1,789.4 | \$1,846.5 | \$2,040.2 | \$2,237.2 |
| Sales and services of educational departments        | \$98.9    | \$108.4   | \$108.5   | \$104.9   | \$111.3   |
| Auxiliary enterprises, net of scholarship allowances | \$180.6   | \$197.0   | \$216.3   | \$222.0   | \$232.0   |
| Other operating revenue                              | \$32.6    | \$42.0    | \$35.0    | \$33.4    | \$38.5    |
| State Appropriations                                 | \$247.3   | \$247.3   | \$239.3   | \$227.3   | \$231.1   |
| Total                                                | \$2,899.8 | \$3,124.2 | \$3,207.9 | \$3,424.2 | \$3,656.0 |

(http://afr.fo.uiowa.edu/annual-reports) Source: Annual University of Iowa audited Financial Report

#### Fiscal Year 2019 Revenue





### **University of Iowa Operating Expenses By Function (in millions)**

|                              | 2015           | 2016           | 2017           | 2018           | 2019           |
|------------------------------|----------------|----------------|----------------|----------------|----------------|
| Instruction                  | \$<br>352.68   | \$<br>337.26   | \$<br>341.80   | \$<br>349.68   | \$<br>358.21   |
| Research                     | \$<br>294.66   | \$<br>332.21   | \$<br>330.33   | \$<br>334.69   | \$<br>334.26   |
| Public service               | \$<br>87.62    | \$<br>93.17    | \$<br>91.62    | \$<br>90.40    | \$<br>91.93    |
| Academic support             | \$<br>164.64   | \$<br>181.40   | \$<br>226.38   | \$<br>152.99   | \$<br>150.42   |
| Patient servi