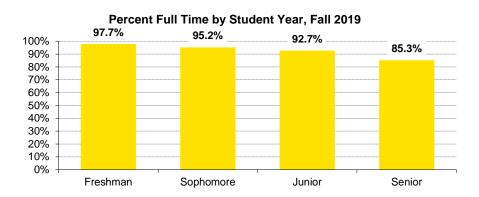

## Fall Semester Headcount Enrollment by Full Time and Part Time

| Student Leve | el          |           | 2010   | 2011   | 2012   | 2013   | 2014   | 2015   | 2016   | 2017   | 2018   | 2019   |
|--------------|-------------|-----------|--------|--------|--------|--------|--------|--------|--------|--------|--------|--------|
| Undergraduat | te          | Full Time | 18,994 | 19,354 | 19,526 | 19,491 | 19,546 | 19,911 | 20,868 | 21,222 | 21,690 | 21,212 |
|              |             | Part Time | 2,134  | 2,174  | 2,395  | 2,413  | 2,743  | 3,389  | 3,562  | 3,281  | 2,299  | 2,270  |
| Fr           | reshman     | Full Time | 5,410  | 5,528  | 5,322  | 5,397  | 5,327  | 5,788  | 6,123  | 5,445  | 5,311  | 5,251  |
|              |             | Part Time | 154    | 212    | 270    | 303    | 432    | 561    | 589    | 488    | 182    | 121    |
| Sc           | ophomore    | Full Time | 4,276  | 4,357  | 4,597  | 4,417  | 4,477  | 4,446  | 5,012  | 5,370  | 4,940  | 4,826  |
|              |             | Part Time | 175    | 174    | 201    | 224    | 244    | 251    | 280    | 304    | 227    | 245    |
| Ju           | unior       | Full Time | 4,556  | 4,830  | 4,831  | 4,845  | 4,811  | 4,774  | 4,800  | 5,463  | 5,736  | 5,272  |
|              |             | Part Time | 438    | 429    | 488    | 437    | 429    | 429    | 451    | 488    | 416    | 413    |
| Se           | enior       | Full Time | 4,520  | 4,443  | 4,586  | 4,616  | 4,750  | 4,702  | 4,744  | 4,788  | 5,556  | 5,728  |
|              |             | Part Time | 829    | 915    | 952    | 1,000  | 963    | 976    | 938    | 942    | 977    | 990    |
| Ur           | nclassified | Full Time | 232    | 196    | 190    | 216    | 181    | 201    | 189    | 156    | 147    | 135    |
|              |             | Part Time | 538    | 444    | 484    | 449    | 675    | 1,172  | 1,304  | 1,059  | 497    | 501    |
| Graduate     |             | Full Time | 3,325  | 3,258  | 3,203  | 3,161  | 3,104  | 2,953  | 2,964  | 2,953  | 2,948  | 3,020  |
|              |             | Part Time | 3,050  | 3,032  | 3,003  | 2,778  | 2,700  | 2,735  | 2,734  | 2,863  | 2,878  | 2,880  |
| Ma           | aster's     | Full Time | 1,888  | 1,810  | 1,794  | 1,738  | 1,701  | 1,641  | 1,616  | 1,604  | 1,564  | 1,671  |
|              |             | Part Time | 1,113  | 1,105  | 993    | 954    | 960    | 969    | 1,041  | 1,241  | 1,296  | 1,410  |
| Do           | octoral     | Full Time | 1,414  | 1,412  | 1,383  | 1,388  | 1,373  | 1,287  | 1,323  | 1,317  | 1,356  | 1,298  |
|              |             | Part Time | 1,458  | 1,461  | 1,511  | 1,396  | 1,262  | 1,289  | 1,179  | 1,110  | 1,027  | 1,065  |
| Ot           | ther        | Full Time | 23     | 36     | 26     | 35     | 30     | 25     | 25     | 32     | 28     | 51     |
|              |             | Part Time | 479    | 466    | 499    | 428    | 478    | 477    | 514    | 512    | 555    | 405    |
| Professional |             | Full Time | 1,867  | 1,841  | 1,825  | 1,752  | 1,743  | 1,729  | 1,761  | 1,766  | 1,745  | 1,768  |
|              |             | Part Time | 99     | 114    | 98     | 83     | 69     | 70     | 76     | 81     | 96     | 90     |
| Postgraduate |             | Full Time | 1,308  | 1,372  | 1,370  | 1,318  | 1,417  | 1,306  | 1,323  | 1,398  | 1,292  | 1,295  |
|              |             | Part Time | 0      | 0      | 0      | 0      | 0      | 0      | 0      | 0      | 0      | 0      |
| Total        |             | Full Time | 25,494 | 25,825 | 25,924 | 25,722 | 25,810 | 25,899 | 26,916 | 27,339 | 27,675 | 27,295 |
|              |             | Part Time | 5,283  | 5,320  | 5,496  | 5,274  | 5,512  | 6,194  | 6,372  | 6,225  | 5,273  | 5,240  |
|              |             | Total     | 30,777 | 31,145 | 31,420 | 30,996 | 31,322 | 32,093 | 33,288 | 33,564 | 32,948 | 32,535 |