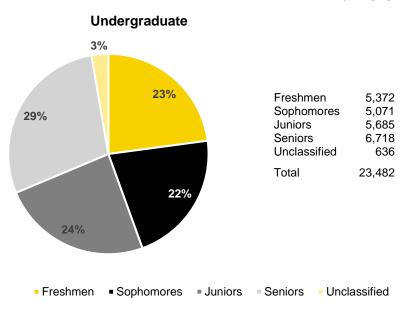

## Fall Semester Headcount Enrollment by Student Level

| Student Level         | 2010   | 2011   | 2012   | 2013   | 2014   | 2015   | 2016   | 2017   | 2018   | 2019   |
|-----------------------|--------|--------|--------|--------|--------|--------|--------|--------|--------|--------|
| Undergraduate         | 21,128 | 21,528 | 21,921 | 21,904 | 22,289 | 23,300 | 24,430 | 24,503 | 23,989 | 23,482 |
| Freshmen              | 5,564  | 5,740  | 5,592  | 5,700  | 5,759  | 6,349  | 6,712  | 5,933  | 5,493  | 5,372  |
| Sophomores            | 4,451  | 4,531  | 4,798  | 4,641  | 4,721  | 4,697  | 5,292  | 5,674  | 5,167  | 5,071  |
| Juniors               | 4,994  | 5,259  | 5,319  | 5,282  | 5,240  | 5,203  | 5,251  | 5,951  | 6,152  | 5,685  |
| Seniors               | 5,349  | 5,358  | 5,538  | 5,616  | 5,713  | 5,678  | 5,682  | 5,730  | 6,533  | 6,718  |
| Unclassified          | 770    | 640    | 674    | 665    | 856    | 1,373  | 1,493  | 1,215  | 644    | 636    |
| Graduate              | 6,375  | 6,290  | 6,206  | 5,939  | 5,804  | 5,688  | 5,698  | 5,816  | 5,826  | 5,900  |
| Master's              | 3,001  | 2,915  | 2,787  | 2,692  | 2,661  | 2,610  | 2,657  | 2,845  | 2,860  | 3,081  |
| Doctoral              | 2,872  | 2,873  | 2,894  | 2,784  | 2,635  | 2,576  | 2,502  | 2,427  | 2,383  | 2,363  |
| Other                 | 502    | 502    | 525    | 463    | 508    | 502    | 539    | 544    | 583    | 456    |
| Professional          | 1,966  | 1,955  | 1,923  | 1,835  | 1,812  | 1,799  | 1,837  | 1,847  | 1,841  | 1,858  |
| Dentistry (DDS)       | 315    | 318    | 318    | 322    | 328    | 322    | 323    | 329    | 331    | 334    |
| Law (JD)              | 576    | 558    | 526    | 420    | 392    | 392    | 428    | 419    | 422    | 431    |
| Medicine (MD)         | 637    | 638    | 644    | 662    | 662    | 657    | 658    | 668    | 663    | 667    |
| Pharmacy (PharmD)     | 438    | 441    | 435    | 431    | 430    | 428    | 428    | 431    | 425    | 426    |
| Postgraduate          | 1,308  | 1,372  | 1,370  | 1,318  | 1,417  | 1,306  | 1,323  | 1,398  | 1,292  | 1,295  |
| Residents             | 782    | 801    | 817    | 799    | 862    | 783    | 822    | 906    | 806    | 823    |
| Fellows               | 197    | 205    | 206    | 189    | 195    | 176    | 185    | 195    | 195    | 191    |
| Post-Doctoral         | 329    | 366    | 347    | 330    | 360    | 347    | 316    | 297    | 291    | 281    |
| Total                 | 30,777 | 31,145 | 31,420 | 30,996 | 31,322 | 32,093 | 33,288 | 33,564 | 32,948 | 32,535 |
| Percent Undergraduate | 68.6%  | 69.1%  | 69.8%  | 70.7%  | 71.2%  | 72.6%  | 73.4%  | 73.0%  | 72.8%  | 72.2%  |
| Percent Graduate      | 20.7%  | 20.2%  | 19.8%  | 19.2%  | 18.5%  | 17.7%  | 17.1%  | 17.3%  | 17.7%  | 18.1%  |
| Percent Professional  | 6.4%   | 6.3%   | 6.1%   | 5.9%   | 5.8%   | 5.6%   | 5.5%   | 5.5%   | 5.6%   | 5.7%   |
| Percent Postgraduate  | 4.2%   | 4.4%   | 4.4%   | 4.3%   | 4.5%   | 4.1%   | 4.0%   | 4.2%   | 3.9%   | 4.0%   |

#### **Fall 2019 Headcount Enrollment**