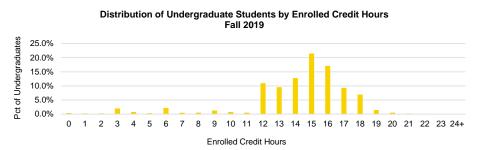

#### Fall Semester Headcount Enrollment by Enrolled Credit Hours

|          | 2009                                        |                                                 |                |                                            |     |            |            |                | 2014                                        |                                                 |                |                                            |     |            |            |                | 2019                                        |                                                 |                |                                            |     |            |            |                |
|----------|---------------------------------------------|-------------------------------------------------|----------------|--------------------------------------------|-----|------------|------------|----------------|---------------------------------------------|-------------------------------------------------|----------------|--------------------------------------------|-----|------------|------------|----------------|---------------------------------------------|-------------------------------------------------|----------------|--------------------------------------------|-----|------------|------------|----------------|
| scн      | Ugrad<br>degree/<br>certificate-<br>seeking | Ugrad not<br>degree/<br>certificate-<br>seeking | Ugrad<br>Total | Grad<br>degree/<br>certificate-<br>seeking |     | Grad Total | First Prof | Total          | Ugrad<br>degree/<br>certificate-<br>seeking | Ugrad not<br>degree/<br>certificate-<br>seeking | Ugrad<br>Total | Grad<br>degree/<br>certificate-<br>seeking |     | Grad Total | First Prof | Total          | Ugrad<br>degree/<br>certificate-<br>seeking | Ugrad not<br>degree/<br>certificate-<br>seeking | Ugrad<br>Total | Grad<br>degree/<br>certificate-<br>seeking |     | Grad Total | First Prof | Total          |
| 0        | 174                                         | 13                                              | 187            | 342                                        | 18  | 360        | 9          | 556            | 233                                         | 20                                              | 253            | 67                                         | 11  | 78         | 8          | 339            | 77                                          | 16                                              | 93             | 16                                         | 19  | 35         | 11         | 139            |
| 1        | 14                                          | 11                                              | 25             | 108                                        | 17  | 125        | 5          | 155            | 23                                          | 27                                              | 50             | 124                                        | 17  | 141        | 3          | 194            | 25                                          | 33                                              | 58             | 454                                        | 13  | 467        | 10         | 535            |
| 2        | 18                                          | 15                                              | 33             | 574                                        | 8   | 582        | 13         | 628            | 20                                          | 4                                               | 24             | 633                                        | 11  | 644        | 14         | 682            | 38                                          | 16                                              | 54             | 212                                        | 8   | 220        | 11         | 285            |
| 3        | 273                                         | 213                                             | 486            | 616                                        | 326 | 942        | 3          | 1,431          | 323                                         | 396                                             | 719            | 563                                        | 275 | 838        | 6          | 1,563          | 312                                         | 167                                             | 479            | 789                                        | 176 | 965        | 7          | 1,451          |
| 4        | 108                                         | 83                                              | 191            | 85                                         | 7   | 92         | 1          | 284            | 141                                         | 71                                              | 212            | 85                                         | 11  | 96         | 1          | 309            | 109                                         | 63                                              | 172            | 88                                         | 2   | 90         | 1          | 263            |
| 5        | 31                                          | 16                                              | 47             | 77                                         | 4   | 81         | 4          | 132            | 87                                          | 16                                              | 103            | 70                                         | 8   | 78         | 3          | 184            | 52                                          | 30                                              | 82             | 44                                         | 2   | 46         | 1          | 129            |
| 6        | 361                                         | 63                                              | 424            | 771                                        | 97  | 868        | 2          | 1,294          | 496                                         | 38                                              | 534            | 566                                        | 106 | 672        | 2          | 1,208          | 446                                         | 69                                              | 515            | 853                                        | 64  | 917        | 6          | 1,438          |
| 7        | 99                                          | 23                                              | 122            | 88                                         | 4   | 92         | 1          | 215            | 141                                         | 21                                              | 162            | 78                                         | 3   | 81         | 0          | 243            | 98                                          | 13                                              | 111            | 64                                         | 0   | 64         | 0          | 175            |
| 8        | 85                                          | 11                                              | 96             | 52                                         | 1   | 53         | 4          | 153            | 93                                          | 13                                              | 106            | 69                                         | 1   | 70         | 3          | 179            | 107                                         | 13                                              | 120            | 73                                         | 0   | 73         | 1          | 194            |
| 9        | 248                                         | 37                                              | 285            | 952                                        | 18  | 970        | 3          | 1,258          | 248                                         | 13                                              | 261            | 841                                        | 20  | 861        | 2          | 1,124          | 289                                         | 12                                              | 301            | 819                                        | 5   | 824        | 0          | 1,125          |
| 10       | 136                                         | 5                                               | 141            | 376                                        | 3   | 379        | 26         | 546            | 159                                         |                                                 | 166            | 432                                        | 2   | 434        | 14         | 614            | 163                                         | 6                                               | 169            | 325                                        | 0   | 325        | 12         | 506            |
| 11       | 116                                         | 11                                              | 127            | 183                                        | 2   | 185        | 35         | 347            | 147                                         | 6                                               | 153            | 229                                        | 2   | 231        | 13         | 397            | 112                                         | 4                                               | 116            | 231                                        | 0   | 231        | 30         | 377            |
| 12       | 2,415                                       | 56                                              | 2,471          | 683                                        | 2   | 685        | 248        | 3,404          | 2257                                        | 36                                              | 2,293          | 578                                        | 2   | 580        | 123        | 2,996          | 2555                                        | 20                                              | 2,575          | 505                                        | 1   | 506        | 123        | 3,204          |
| 13       | 2,315                                       | 21                                              | 2,336          | 292                                        | 3   | 295        | 104        | 2,735          | 2121                                        | 26                                              | 2,147          | 260                                        | 0   | 260        | 66         | 2,473          | 2222                                        | 16                                              | 2,238          | 253                                        | 2   | 255        | 75         | 2,568          |
| 14       | 3,360                                       | 27                                              | 3,387          | 162                                        | 1   | 163        | 115        | 3,665          | 3476                                        | 34                                              | 3,510          | 155                                        | 1   | 156        | 128        | 3,794          | 2988                                        | 13                                              | 3,001          | 181                                        | 1   | 182        | 103<br>188 | 3,286          |
| 15<br>16 | 4,776<br>3,195                              | 58<br>9                                         | 4,834<br>3,204 | 385<br>62                                  | 0   | 385<br>63  | 438<br>217 | 5,657<br>3,484 | 4953<br>3311                                | 36<br>9                                         | 4,989<br>3,320 | 356<br>76                                  | 2   | 358<br>76  | 332<br>119 | 5,679<br>3,515 | 5016<br>3991                                | 26<br>22                                        | 5,042<br>4,013 | 476<br>25                                  | 3   | 479<br>26  | 188<br>73  | 5,709<br>4,112 |
| 17       | 1,238                                       | 11                                              | 1.249          | 54                                         | 0   | 54         | 104        | 1,407          | 1725                                        | 5                                               | 1,730          | 13                                         | 0   | 13         | 65         | 1,808          | 2181                                        | 5                                               | 2,186          | 25                                         | 1   | 26         | 73         | 2,219          |
| 18       | 716                                         | 6                                               | 722            | 8                                          | 0   | 8          | 63         | 793            | 1213                                        | 26                                              | 1,239          | 42                                         | 0   | 42         | 291        | 1,572          | 1604                                        | 18                                              | 1,622          | 47                                         | 1   | 48         | 191        | 1,861          |
| 19       | 106                                         | 1                                               | 107            | 36                                         | 0   | 36         | 231        | 374            | 212                                         | 0                                               | 212            | 12                                         | 0   | 12         | 26         | 250            | 338                                         | 0                                               | 338            | 4                                          | 0   | 4          | 95         | 437            |
| 20       | 27                                          | 2                                               | 29             | 24                                         | 0   | 24         | 182        | 235            | 61                                          | 0                                               | 61             | 47                                         | 0   | 47         | 112        | 220            | 125                                         | 0                                               | 125            | 43                                         | 0   | 43         | 40         | 208            |
| 21       | 21                                          | 0                                               | 21             | 0                                          | 0   | 0          | 12         | 33             | 33                                          | 0                                               | 33             | 36                                         | 0   | 36         | 185        | 254            | 46                                          | 0                                               | 46             | 24                                         | 0   | 24         | 73         | 143            |
| 22       | 7                                           | 0                                               | 7              | 0                                          | 0   | 0          | 15         | 22             | 8                                           | 0                                               | 8              | 0                                          | 0   | 0          | 21         | 29             |                                             | 0                                               | 16             | 0                                          | 0   | 0          | 15         | 31             |
| 23       | 2                                           | 0                                               | 2              | 0                                          | 0   | 0          | 11         | 13             | 2                                           | 0                                               | 2              | 0                                          | 0   | 0          | 141        | 143            |                                             | 0                                               | 5              | 0                                          | 0   | 0          | 15         | 20             |
| 24+      | 1                                           | 0                                               | 1              | 0                                          | 0   | 0          | 123        | 124            | 2                                           | 0                                               | 2              | 0                                          | 0   | 0          | 134        | 136            | 5                                           | 0                                               | 5              | 50                                         | 0   | 50         | 770        | 825            |
| Total    | 19,842                                      | 692                                             | 20,534         | 5,930                                      | 512 | 6,442      | 1,969      | 28,945         | 21,485                                      | 804                                             | 22,289         | 5,332                                      | 472 | 5,804      | 1,812      | 29,905         | 22,920                                      | 562                                             | 23,482         | 5,601                                      | 299 | 5,900      | 1,858      | 31,240         |