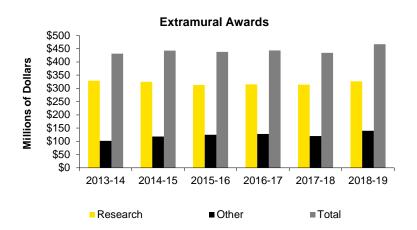

1  | \$<br>24.5  | \$<br>24.7  | \$<br>21.9  | \$<br>26.2  |
| Student Financial Aid      | \$<br>17.6  | \$<br>18.5  | \$<br>19.1  | \$<br>19.8  | \$<br>22.1  | \$<br>22.4  |
| Public Service             | \$<br>8.1   | \$<br>6.1   | \$<br>7.1   | \$<br>12.6  | \$<br>11.7  | \$<br>32.0  |
| Equipment                  | \$<br>1.8   | \$<br>6.2   | \$<br>3.6   | \$<br>2.1   | \$<br>3.9   | \$<br>3.6   |
| Awards by Source           |             |             |             |             |             |             |
| Federal                    | \$<br>250.1 | \$<br>231.9 | \$<br>240.3 | \$<br>224.4 | \$<br>260.5 | \$<br>281.6 |
| Non-Federal                | \$<br>181.3 | \$<br>211.1 | \$<br>197.6 | \$<br>218.9 | \$<br>174.1 | \$<br>185.3 |

Source: UI Research Information System (UIRIS)







# Federal Research Awards by Agency (in millions)

|                                                        | 2013-14     | 2014-15     | 2015-16     | 2016-17     | 2017-18     | 2018-19     |
|--------------------------------------------------------|-------------|-------------|-------------|-------------|-------------|-------------|
| NIH                                                    | \$<br>163.4 | \$<br>146.7 | \$<br>159.4 | \$<br>140.0 | \$<br>180.4 | \$<br>171.7 |
| Department of Health & Human Services - Other than NIH | \$<br>23.1  | \$<br>22.4  | \$<br>18.2  | \$<br>17.3  | \$<br>19.4  | \$<br>24.7  |
| Department of Education                                | \$<br>21.7  | \$<br>20.8  | \$<br>21.9  | \$<br>23.0  | \$<br>24.5  | \$<br>24.8  |
| National Science Foundatio