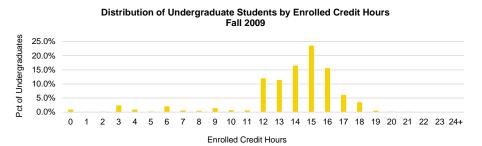

#### Fall Semester Headcount Enrollment by Enrolled Credit Hours

|          | 2009                                        |                                                 |                |                                            |     |            |            |                | 2014                                        |                                                 |                |                                            |     |            |            |                | 2019                                        |                                                 |                |                                            |     |            |            |                |
|----------|---------------------------------------------|-------------------------------------------------|----------------|--------------------------------------------|-----|------------|------------|----------------|---------------------------------------------|-------------------------------------------------|----------------|--------------------------------------------|-----|------------|------------|----------------|---------------------------------------------|-------------------------------------------------|----------------|--------------------------------------------|-----|------------|------------|----------------|
| scн      | Ugrad<br>degree/<br>certificate-<br>seeking | Ugrad not<br>degree/<br>certificate-<br>seeking | Ugrad<br>Total | Grad<br>degree/<br>certificate-<br>seeking |     | Grad Total | First Prof | Total          | Ugrad<br>degree/<br>certificate-<br>seeking | Ugrad not<br>degree/<br>certificate-<br>seeking | Ugrad<br>Total | Grad<br>degree/<br>certificate-<br>seeking |     | Grad Total | First Prof | Total          | Ugrad<br>degree/<br>certificate-<br>seeking | Ugrad not<br>degree/<br>certificate-<br>seeking | Ugrad<br>Total | Grad<br>degree/<br>certificate-<br>seeking |     | Grad Total | First Prof | Total          |
| 0        | 174                                         | 13                                              | 187            | 342                                        | 18  | 360        | 9          | 556            | 233                                         | 20                                              | 253            | 67                                         | 11  | 78         | 8          | 339            | 77                                          | 16                                              | 93             | 16                                         | 19  | 35         | 11         | 139            |
| 1        | 14                                          | 11                                              | 25             | 108                                        | 17  | 125        | 5          | 155            | 23                                          | 27                                              | 50             | 124                                        | 17  | 141        | 3          | 194            | 25                                          | 33                                              | 58             | 454                                        | 13  | 467        | 10         | 535            |
| 2        | 18                                          | 15                                              | 33             | 574                                        | 8   | 582        | 13         | 628            | 20                                          | 4                                               | 24             | 633                                        | 11  | 644        | 14         | 682            | 38                                          | 16                                              | 54             | 212                                        | 8   | 220        | 11         | 285            |
| 3        | 273                                         | 213                                             | 486            | 616                                        | 326 | 942        | 3          | 1,431          | 323                                         | 396                                             | 719            | 563                                        | 275 | 838        | 6          | 1,563          | 312                                         | 167                                             | 479            | 789                                        | 176 | 965        | 7          | 1,451          |
| 4        | 108                                         | 83                                              | 191            | 85                                         | 7   | 92         | 1          | 284            | 141                                         | 71                                              | 212            | 85                                         | 11  | 96         | 1          | 309            | 109                                         | 63                                              | 172            | 88                                         | 2   | 90         | 1          | 263            |
| 5        | 31                                          | 16                                              | 47             | 77                                         | 4   | 81         | 4          | 132            | 87                                          | 16                                              | 103            | 70                                         | 8   | 78         | 3          | 184            | 52                                          | 30                                              | 82             | 44                                         | 2   | 46         | 1          | 129            |
| 6        | 361                                         | 63                                              | 424            | 771                                        | 97  | 868        | 2          | 1,294          | 496                                         | 38                                              | 534            | 566                                        | 106 | 672        | 2          | 1,208          | 446                                         | 69                                              | 515            | 853                                        | 64  | 917        | 6          | 1,438          |
| 7        | 99                                          | 23                                              | 122            | 88                                         | 4   | 92         | 1          | 215            | 141                                         | 21                                              | 162            | 78                                         | 3   | 81         | 0          | 243            | 98                                          | 13                                              | 111            | 64                                         | 0   | 64         | 0          | 175            |
| 8        | 85                                          | 11                                              | 96             | 52                                         | 1   | 53         | 4          | 153            | 93                                          | 13                                              | 106            | 69                                         | 1   | 70         | 3          | 179            | 107                                         | 13                                              | 120            | 73                                         | 0   | 73         | 1          | 194            |
| 9        | 248                                         | 37                                              | 285            | 952                                        | 18  | 970        | 3          | 1,258          | 248                                         | 13                                              | 261            | 841                                        | 20  | 861        | 2          | 1,124          | 289                                         | 12                                              | 301            | 819                                        | 5   | 824        | 0          | 1,125          |
| 10       | 136                                         | 5                                               | 141            | 376                                        | 3   | 379        | 26         | 546            | 159                                         |                                                 | 166            | 432                                        | 2   | 434        | 14         | 614            | 163                                         | 6                                               | 169            | 325                                        | 0   | 325        | 12         | 506            |
| 11       | 116                                         | 11                                              | 127            | 183                                        | 2   | 185        | 35         | 347            | 147                                         | 6                                               | 153            | 229                                        | 2   | 231        | 13         | 397            | 112                                         | 4                                               | 116            | 231                                        | 0   | 231        | 30         | 377            |
| 12       | 2,415                                       | 56                                              | 2,471          | 683                                        | 2   | 685        | 248        | 3,404          | 2257                                        | 36                                              | 2,293          | 578                                        | 2   | 580        | 123        | 2,996          | 2555                                        | 20                                              | 2,575          | 505                                        | 1   | 506        | 123        | 3,204          |
| 13       | 2,315                                       | 21                                              | 2,336          | 292                                        | 3   | 295        | 104        | 2,735          | 2121                                        | 26                                              | 2,147          | 260                                        | 0   | 260        | 66         | 2,473          | 2222                                        | 16                                              | 2,238          | 253                                        | 2   | 255        | 75         | 2,568          |
| 14       | 3,360                                       | 27                                              | 3,387          | 162                                        | 1   | 163        | 115        | 3,665          | 3476                                        | 34                                              | 3,510          | 155                                        | 1   | 156        | 128        | 3,794          | 2988                                        | 13                                              | 3,001          | 181                                        | 1   | 182        | 103<br>188 | 3,286          |
| 15<br>16 | 4,776<br>3,195                              | 58<br>9                                         | 4,834<br>3,204 | 385<br>62                                  | 0   | 385<br>63  | 438<br>217 | 5,657<br>3,484 | 4953<br>3311                                | 36<br>9                                         | 4,989<br>3,320 | 356<br>76                                  | 2   | 358<br>76  | 332<br>119 | 5,679<br>3,515 | 5016<br>3991                                | 26<br>22                                        | 5,042<br>4,013 | 476<br>25                                  | 3   | 479<br>26  | 188<br>73  | 5,709<br>4,112 |
| 17       | 1,238                                       | 11                                              | 1.249          | 54                                         | 0   | 54         | 104        | 1,407          | 1725                                        | 5                                               | 1,730          | 13                                         | 0   | 13         | 65         | 1,808          | 2181                                        | 5                                               | 2,186          | 25                                         | 1   | 26         | 73         | 2,219          |
| 18       | 716                                         | 6                                               | 722            | 8                                          | 0   | 8          | 63         | 793            | 1213                                        | 26                                              | 1,239          | 42                                         | 0   | 42         | 291        | 1,572          | 1604                                        | 18                                              | 1,622          | 47                                         | 1   | 48         | 191        | 1,861          |
| 19       | 106                                         | 1                                               | 107            | 36                                         | 0   | 36         | 231        | 374            | 212                                         | 0                                               | 212            | 12                                         | 0   | 12         | 26         | 250            | 338                                         | 0                                               | 338            | 4                                          | 0   | 4          | 95         | 437            |
| 20       | 27                                          | 2                                               | 29             | 24                                         | 0   | 24         | 182        | 235            | 61                                          | 0                                               | 61             | 47                                         | 0   | 47         | 112        | 220            | 125                                         | 0                                               | 125            | 43                                         | 0   | 43         | 40         | 208            |
| 21       | 21                                          | 0                                               | 21             | 0                                          | 0   | 0          | 12         | 33             | 33                                          | 0                                               | 33             | 36                                         | 0   | 36         | 185        | 254            | 46                                          | 0                                               | 46             | 24                                         | 0   | 24         | 73         | 143            |
| 22       | 7                                           | 0                                               | 7              | 0                                          | 0   | 0          | 15         | 22             | 8                                           | 0                                               | 8              | 0                                          | 0   | 0          | 21         | 29             |                                             | 0                                               | 16             | 0                                          | 0   | 0          | 15         | 31             |
| 23       | 2                                           | 0                                               | 2              | 0                                          | 0   | 0          | 11         | 13             | 2                                           | 0                                               | 2              | 0                                          | 0   | 0          | 141        | 143            |                                             | 0                                               | 5              | 0                                          | 0   | 0          | 15         | 20             |
| 24+      | 1                                           | 0                                               | 1              | 0                                          | 0   | 0          | 123        | 124            | 2                                           | 0                                               | 2              | 0                                          | 0   | 0          | 134        | 136            | 5                                           | 0                                               | 5              | 50                                         | 0   | 50         | 770        | 825            |
| Total    | 19,842                                      | 692                                             | 20,534         | 5,930                                      | 512 | 6,442      | 1,969      | 28,945         | 21,485                                      | 804                                             | 22,289         | 5,332                                      | 472 | 5,804      | 1,812      | 29,905         | 22,920                                      | 562                                             | 23,482         | 5,601                                      | 299 | 5,900      | 1,858      | 31,240         |