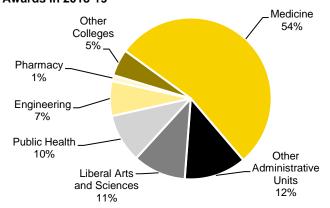

| \$<br>29.8  |
| Medicine                   | \$<br>128.1 | \$<br>115.0 | \$<br>127.6 | \$<br>111.7 | \$<br>138.4 | \$<br>151.4 |
| Nursing                    | \$<br>2.6   | \$<br>2.4   | \$<br>3.1   | \$<br>3.0   | \$<br>1.6   | \$<br>4.3   |
| Pharmacy                   | \$<br>4.2   | \$<br>3.3   | \$<br>3.4   | \$<br>4.0   | \$<br>4.6   | \$<br>3.4   |
| Public Health              | \$<br>37.7  | \$<br>33.4  | \$<br>32.1  | \$<br>25.2  | \$<br>33.3  | \$<br>27.4  |
| Other Administrative Units | \$<br>25.0  | \$<br>28.6  | \$<br>27.9  | \$<br>33.8  | \$<br>33.6  | \$<br>35.0  |
| Total                      | \$<br>250.1 | \$<br>231.9 | \$<br>240.3 | \$<br>224.4 | \$<br>260.5 | \$<br>281.6 |

Source: UI Research Information System (UIRIS)

## **Federal Research** Awards in 2018-19



## **Annual % Change in Federal Research Awards**





# Non-Federal Research Awards by College (in millions)

|                            | 2013-14     | 2014-15     | 2015-16     | 2016-17     | 2017-18     | 2018-19     |
|----------------------------|-------------|-------------|-------------|-------------|-------------|-------------|
| Business                   | \$<br>0.3   | \$<br>0.5   | \$<br>0.6   | \$<br>0.7   | \$<br>0.6   | \$<br>0.6   |
| Dentistry                  | \$<br>1.2   | \$<br>1.6   | \$<br>2.2   | \$<br>2.2   | \$<br>2.2   | \$<br>2.7   |
| Education                  | \$<br>9.4   | \$<br>6.1   | \$<br>8.0   | \$<br>7.1   | \$<br>5.3   | \$<br>7.9   |
| Engineering                | \$<br>13.3  | \$<br>15.6  | \$<br>14.2  | \$<br>28.1  | \$<br>14.8  | \$<br>13.3