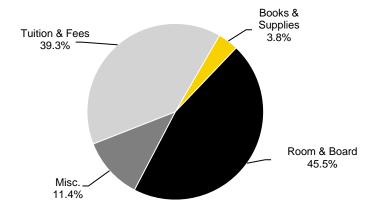

| 13,775  | 12,630  | 12,782  | 12,906  | 13,300  | 13,642  | 14,972  | 15,200  |
| Resident Tuition & Fees     | 7,417   | 7,765   | 8,057   | 8,061   | 8,079   | 8,104   | 8,800   | 9,190   | 9,492   | 9,830   |
| Resident Total Costs        | 20,353  | 21,120  | 21,832  | 20,691  | 20,861  | 21,010  | 22,100  | 22,832  | 24,464  | 25,030  |
| Non-Resident Tuition & Fees | 23,713  | 25,099  | 26,279  | 26,931  | 27,409  | 27,890  | 29,038  | 30,834  | 31,458  | 31,793  |
| Non - Resident Total Costs  | 36,649  | 38,454  | 40,054  | 39,561  | 40,191  | 40,796  | 42,338  | 44,476  | 46,430  | 46,993  |

Source: Office of Student Financial Aid

(https://financialaid.uiowa.edu/cost/undergraduate)

#### **Total Costs for Residents in 2010-11**



## **Total Costs for Residents in 2019-20**





## Academic Year Student Financial Aid Awards by Type

|                | Undergraduate |             |    |             |    |             |    |             |    | I           |    | Gi          | radu              | ate/Professio | nal         |    |             |                   |
|----------------|---------------|-------------|----|-------------|----|-------------|----|-------------|----|-------------|----|-------------|-------------------|---------------|-------------|----|-------------|-------------------|
|                |               | 2014-15     |    | 2015-16     |    | 2016-17     |    | 2017-18     |    | 2018-19     |    | 2014-15     | 2015-16           |               | 2016-17     |    | 2016-17     | 2018-19           |
| Grants/Scholar | ships         |