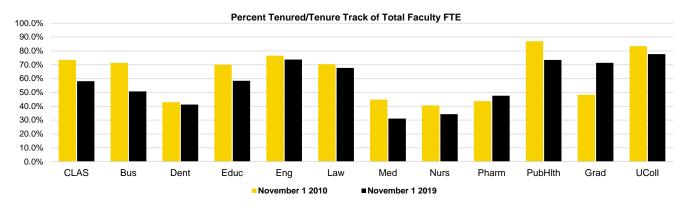

#### Fall 2010 Headcount Enrollment of New First-Year Students

#### Fall 2019 Headcount Enrollment of New First-Year Students

| By Full- or Part-Time |       |       |       |       |       |       |       |       |       |       |
|-----------------------|-------|-------|-------|-------|-------|-------|-------|-------|-------|-------|
| Full-Time             | 4,457 | 4,433 | 4,293 | 4,270 | 4,347 | 4,848 | 5,226 | 4,709 | 4,726 | 4,925 |
| Part-Time             | 100   | 132   | 177   | 190   | 319   | 393   | 417   | 318   | 80    | 61    |
| Percent Full-Time     | 97.8% | 97.1% | 96.0% | 95.7% | 93.2% | 92.5% | 92.6% | 93.7% | 98.3% | 98.8% |
| By Residency          |       |       |       |       |       |       |       |       |       |       |
| Iowa Resident         | 2,097 | 2,062 | 2,121 | 2,134 | 2,197 | 2,459 | 2,848 | 2,907 | 2,801 | 2,776 |
| Non-Resident          | 2,460 | 2,503 | 2,349 | 2,326 | 2,469 | 2,782 | 2,795 | 2,120 | 2,005 | 2,210 |
| Percent Resident      | 46.0% | 45.2% | 47.4% | 47.8% | 47.1% | 46.9% | 50.5% | 57.8% | 58.3% | 55.7% |