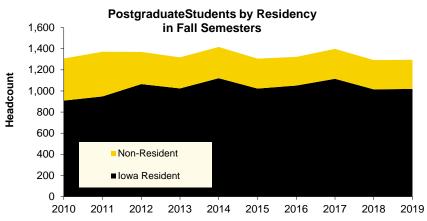

## Fall Semester Professional and Postgraduate Student Headcount Enrollment by Residency

|                                   | 2010  | 2011  | 2012  | 2013  | 2014  | 2015  | 2016  | 2017  | 2018  | 2019  |
|-----------------------------------|-------|-------|-------|-------|-------|-------|-------|-------|-------|-------|
| New Professional Students         | 356   | 337   | 283   | 230   | 298   | 308   | 299   | 300   | 316   | 297   |
| Iowa Resident                     | 165   | 166   | 148   | 123   | 147   | 144   | 141   | 148   | 169   | 141   |
| Non-Resident                      | 191   | 171   | 135   | 107   | 151   | 164   | 158   | 152   | 147   | 156   |
| Percent Resident                  | 46.3% | 49.3% | 52.3% | 53.5% | 49.3% | 46.8% | 47.2% | 49.3% | 53.5% | 47.5% |
| UI Transfer Professional Students | 179   | 170   | 157   | 149   | 142   | 144   | 142   | 154   | 138   | 174   |
| Iowa Resident                     | 166   | 152   | 138   | 127   | 117   | 121   | 126   | 132   | 122   | 138   |
| Non-Resident                      | 13    | 18    | 19    | 22    | 25    | 23    | 16    | 22    | 16    | 36    |
| Percent Resident                  | 92.7% | 89.4% | 87.9% | 85.2% | 82.4% | 84.0% | 88.7% | 85.7% | 88.4% | 79.3% |
| Continuing Professional Students  | 1,431 | 1,448 | 1,483 | 1,456 | 1,372 | 1,347 | 1,396 | 1,393 | 1,387 | 1,387 |
| Iowa Resident                     | 900   | 904   | 974   | 956   | 905   | 878   | 871   | 875   | 884   | 901   |
| Non-Resident                      | 531   | 544   | 509   | 500   | 467   | 469   | 525   | 518   | 503   | 486   |
| Percent Resident                  | 62.9% | 62.4% | 65.7% | 65.7% | 66.0% | 65.2% | 62.4% | 62.8% | 63.7% | 65.0% |
| All Professional Students         | 1,966 | 1,955 | 1,923 | 1,835 | 1,812 | 1,799 | 1,837 | 1,847 | 1,841 | 1,858 |
| Iowa Resident                     | 1,231 | 1,222 | 1,260 | 1,206 | 1,169 | 1,143 | 1,138 | 1,155 | 1,175 | 1,180 |
| Non-Resident                      | 735   | 733   | 663   | 629   | 643   | 656   | 699   | 692   | 666   | 678   |
| Percent Resident                  | 62.6% | 62.5% | 65.5% | 65.7% | 64.5% | 63.5% | 61.9% | 62.5% | 63.8% | 63.5% |
| Postgraduate Students             | 1,308 | 1,372 | 1,370 | 1,318 | 1,417 | 1,306 | 1,323 | 1,398 | 1,292 | 1,295 |
| Iowa Resident                     | 909   | 948   | 1,066 | 1,024 | 1,121 | 1,023 | 1,052 | 1,115 | 1,016 | 1,020 |
| Non-Resident                      | 399   | 424   | 304   | 294   | 296   | 283   | 271   | 283   | 276   | 275   |
| Percent Resident                  | 69.5% | 69.1% | 77.8% | 77.7% | 79.1% | 78.3% | 79.5% | 79.8% | 78.6% | 78.8% |