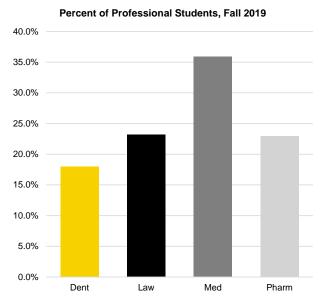

### **Professional** 18% 23% Dentistry 334 Law 431 Medicine 667 Pharmacy 426 23% Total 1,858 36% Pharmacy Dentistry Law Medicine