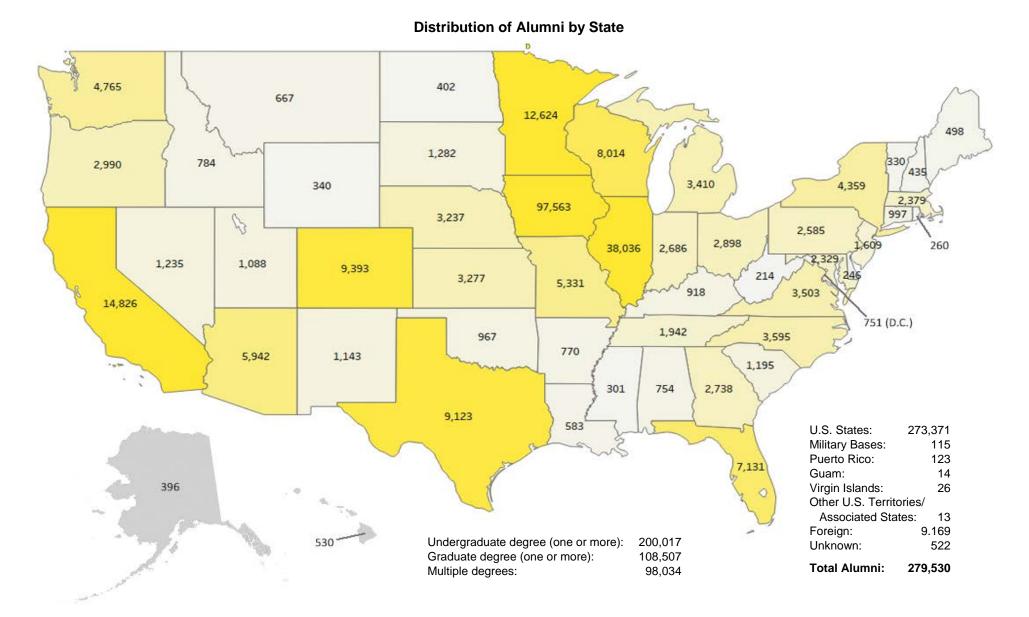

Original Release Date: March 2020

Notes:

This document may be updated throughout the year. Reports that have been added, updated, or revised since the original release date above will display a "released" or "updated" date at the bottom of the page.