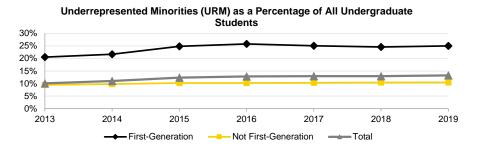

Percent Minority                          | 14.2%  | 15.0%  | 17.0%  | 17.9%  | 18.2%  | 18.4%  | 18.7%  |
| Percent Underrepresented Minority (URM)   | 10.1%  | 11.0%  | 12.4%  | 12.8%  | 12.9%  | 13.0%  | 13.2%  |
| Percent International                     | 10.0%  | 10.9%  | 11.1%  | 10.1%  | 8.4%   | 7.4%   | 5.4%   |

Source: MAUI/Registrar's data warehouse (see Note 1).

Note: "Underrepresented Minority" (URM) includes Hispanic/Latinx, American Indian or Alaskan Native, Black or African American, Native Hawaiian or Other Pacific Islander, and Two or More Races (excluding those in the Two or More Races group who identified as Asian and White only). "Minority" includes all those in the URM group, Asian, and those in the Two or More Races group who identifed as Asian and White only.





## **Fall Semester Headcount - New Students**

|                                         | 2010  | 2011  | 2012  | 2013  | 2014  | 2015  | 2016  | 2017  | 2018     | 2019  |
|-----------------------------------------|-------|-------|-------|-------|-------|-------|-------|-------|----------|-------|
| New First-Year Undergraduate Students   | 4,557 | 4,565 | 4,470 | 4,460 | 4,666 | 5,241 | 5,643 | 5,027 | 4,806    | 4,986 |
| Freshmen                                | 4,490 | 4,498 | 4,417 | 4,384 | 4,469 | 4,938 | 5,300 | 4,566 | 4,405    | 4,542 |
| Sophomores                              | 65    | 60    | 49    | 69    | 188   | 282   | 312   | 417   | 348      | 383   |
| Juniors                                 | 2     | 7     | 4     | 7     | 8     | 21    | 31    | 44    | 53