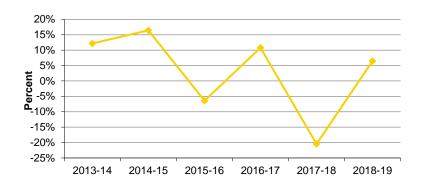

14.9  |
| Medicine                   | \$<br>72.5  | \$<br>105.3 | \$<br>98.3  | \$<br>102.4 | \$<br>88.2  | \$<br>82.8  |
| Nursing                    | \$<br>1.2   | \$<br>1.1   | \$<br>1.2   | \$<br>1.0   | \$<br>0.3   | \$<br>0.5   |
| Pharmacy                   | \$<br>10.4  | \$<br>11.1  | \$<br>13.9  | \$<br>13.7  | \$<br>14.1  | \$<br>13.0  |
| Public Health              | \$<br>14.0  | \$<br>17.4  | \$<br>9.8   | \$<br>12.9  | \$<br>10.6  | \$<br>9.3   |
| Other Administrative Units | \$<br>42.2  | \$<br>37.7  | \$<br>33.8  | \$<br>34.2  | \$<br>22.6  | \$<br>39.3  |
| Total                      | \$<br>181.3 | \$<br>211.1 | \$<br>197.6 | \$<br>218.8 | \$<br>174.1 | \$<br>185.3 |

Source: UI Research Information System (UIRIS)



## Annual % Change in Non-Federal Research Awards





#### Fiscal Year 2019 Gross Expenditures by Organization, All Funds

|                                            | Faculty Salary/ | TA/RA Salary/ | Professional &<br>Scientific Salary/ |                      | Other Wages   |               | General Expense/ | Capital       |                 |
|--------------------------------------------|-----------------|---------------|--------------------------------------|----------------------|---------------|---------------|------------------|---------------|-----------------|
| Organization                               | Fringe          | Fringe        | Fringe                               | Merit Salary/ Fringe | Salary/Fringe | Scholarships  | Other            | Expenditures  | Total           |
| Central Admin Orgs