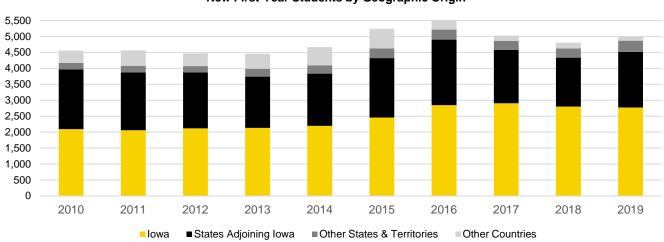

## Fall Semester Student Headcount Enrollment by Geographic Origin

|                       | 2010   | 2011   | 2012   | 2013   | 2014   | 2015   | 2016   | 2017   | 2018   | 2019   |
|-----------------------|--------|--------|--------|--------|--------|--------|--------|--------|--------|--------|
| Undergraduate         | 21,128 | 21,528 | 21,921 | 21,904 | 22,289 | 23,300 | 24,430 | 24,503 | 23,989 | 23,482 |
| Iowa                  | 12,576 | 12,215 | 12,192 | 12,012 | 12,139 | 12,758 | 13,314 | 14,160 | 14,658 | 14,623 |
| States Adjoining Iowa | 6,493  | 6,744  | 6,857  | 6,706  | 6,678  | 6,762  | 7,225  | 6,912  | 6,279  | 6,292  |
| Other States          | 821    | 873    | 891    | 988    | 1,030  | 1,177  | 1,402  | 1,354  | 1,267  | 1,295  |
| U.S. Territories      | 3      | 1      | 4      | 7      | 9      | 6      | 11     | 13     | 17     | 13     |
| Other Countries       | 1,235  | 1,695  | 1,977  | 2,191  | 2,433  | 2,597  | 2,478  | 2,064  | 1,768  | 1,259  |
| Graduate              | 6,375  | 6,290  | 6,206  | 5,939  | 5,804  | 5,688  | 5,698  | 5,816  | 5,826  | 5,900  |
| Iowa                  | 2,882  | 2,820  | 2,868  | 2,681  | 2,618  | 2,605  | 2,669  | 2,770  | 2,854  | 2,889  |
| States Adjoining Iowa | 964    | 970    | 874    | 858    | 845    | 817    | 798    | 811    | 790    | 769    |
| Other States          | 1,285  | 1,295  | 1,247  | 1,203  | 1,129  | 1,093  | 1,118  | 1,187  | 1,181  | 1,233  |
| U.S. Territories      | 20     | 24     | 22     | 22     | 23     | 23     | 22     | 16     | 20     | 12     |
| Other Countries       | 1,224  | 1,181  | 1,195  | 1,175  | 1,189  | 1,150  | 1,091  | 1,032  | 981    | 997    |
| Professional          | 1,966  | 1,955  | 1,923  | 1,835  | 1,812  | 1,799  | 1,837  | 1,847  | 1,841  | 1,858  |
| Iowa                  | 1,231  | 1,222  | 1,260  | 1,206  | 1,169  | 1,143  | 1,138  | 1,155  | 1,175  | 1,180  |
| States Adjoining Iowa | 363    | 352    | 316    | 302    | 297    | 288    | 300    | 300    | 277    | 289    |
| Other States          | 352    | 362    | 322    | 306    | 316    | 330    | 368    | 361    | 355    | 348    |
| U.S. Territories      | 0      | 0      | 0      | 1      | 1      | 2      | 4      | 3      | 3      | 4      |
| Other Countries       | 20     | 19     | 25     | 20     | 29     | 36     | 27     | 28     | 31     | 37     |
| Postgraduate          | 1,308  | 1,372  | 1,370  | 1,318  | 1,417  | 1,306  | 1,323  | 1,398  | 1,292  | 1,295  |
| Iowa                  | 909    | 948    | 1,066  | 1,024  | 1,121  | 1,023  | 1,052  | 1,115  | 1,016  | 1,020  |
| States Adjoining Iowa | 25     | 22     | 0      | 0      | 0      | 0      | 0      | 0      | 0      | 0      |
| Other States          | 76     | 58     | 0      | 0      | 0      | 0      | 0      | 0      | 0      | 0      |
| U.S. Territories      | 0      | 0      | 0      | 0      | 0      | 0      | 0      | 0      | 0      | 0      |
| Other Countries       | 298    | 344    | 304    | 294    | 296    | 283    | 271    | 283    | 276    | 275    |
| All Students          | 30,777 | 31,145 | 31,420 | 30,996 | 31,322 | 32,093 | 33,288 | 33,564 | 32,948 | 32,535 |
| Iowa                  | 17,598 | 17,205 | 17,386 | 16,923 | 17,047 | 17,529 | 18,173 | 19,200 | 19,703 | 19,712 |
| States Adjoining Iowa | 7,845  | 8,088  | 8,047  | 7,866  | 7,820  | 7,867  | 8,323  | 8,023  | 7,346  | 7,350  |
| Other States          | 2,534  | 2,588  | 2,460  | 2,497  | 2,475  | 2,600  | 2,888  | 2,902  | 2,803  | 2,876  |
| U.S. Territories      | 23     | 25     | 26     | 30     | 33     | 31     | 37     | 32     | 40     | 29     |
| Other Countries       | 2,777  | 3,239  | 3,501  | 3,680  | 3,947  | 4,066  | 3,867  | 3,407  | 3,056  | 2,568  |