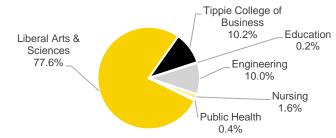

|
| Liberal Arts & Sciences    | 3,905 | 3,925 | 3,814 | 3,738 | 3,811 | 4,208 | 4,419 | 3,942 | 3,705 | 3,868 |
| Tippie College of Business | 139   | 162   | 169   | 193   | 277   | 399   | 492   | 479   | 490   | 507   |
| Education                  | 0     | 0     | 0     | 0     | 0     | 0     | 0     | 14    | 16    | 11    |
| Engineering                | 459   | 430   | 437   | 465   | 514   | 561   | 629   | 485   | 466   | 498   |
| Nursing                    | 54    | 48    | 50    | 64    | 64    | 73    | 71    | 72    | 79    | 81    |
| Public Health              | 0     | 0     | 0     | 0     | 0     | 0     | 32    | 35    | 50    | 21    |

#### Fall 2010 Headcount Enrollment of New First-Year Students



#### Fall 2019 Headcount Enrollment of New First-Year Students



| By Full- or Part-Time |       |       |       |       |       |       |       |       |       |       |
|-----------------------|-------|-------|-------|-------|-------|-------|-------|-------|-------|-------|
| Full-Time             | 4,457 | 4,433 | 4,293 | 4,270 | 4,347 | 4,848 | 5,226 | 4,709 | 4,726 | 4,925 |
| Part-Time             | 100   | 132   | 177   | 190   | 319   | 393   | 417   | 318   | 80    | 61    |
| Percent Full-Time     | 97.8% | 97.1% | 96.0% | 95.7% | 93.2% | 92.5% | 92.6% | 93.7% | 98.3% | 98.8% |
| By Residency          |       |       |       |       |       |       |       |       |       |       |
| Iowa Resident         | 2,097 | 2,062 | 2,121 | 2,134 | 2,197 | 2,459 | 2,848 | 2,907 | 2,801 | 2,776 |
| Non-Resident          | 2,460 | 2,503 | 2,349 | 2,326