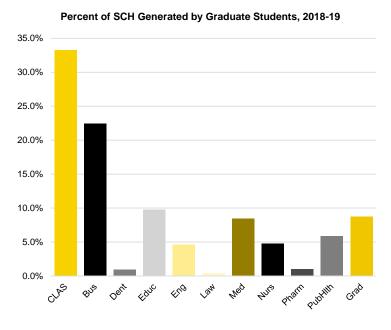

#### **Number of New Freshman Applicants**

# 30,000 28,000 26,000 22,000 18,000 16,000 14,000 12,000 2009 2010 2011 2012 2013 2014 2015 2016 2017 2018