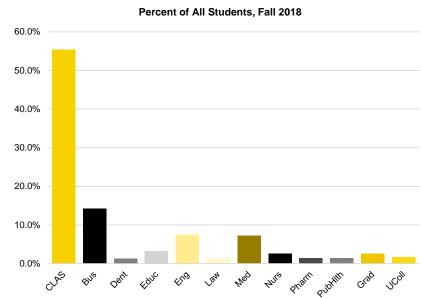

# Fall Semester Headcount Enrollment by Student Level

| Student Level         | 2009   | 2010   | 2011   | 2012   | 2013   | 2014   | 2015   | 2016   | 2017   | 2018   |
|-----------------------|--------|--------|--------|--------|--------|--------|--------|--------|--------|--------|
| Undergraduate         | 20,534 | 21,128 | 21,528 | 21,921 | 21,904 | 22,289 | 23,300 | 24,430 | 24,503 | 23,989 |
| Freshmen              | 5,129  | 5,564  | 5,740  | 5,592  | 5,700  | 5,759  | 6,349  | 6,712  | 5,933  | 5,493  |
| Sophomores            | 4,258  | 4,451  | 4,531  | 4,798  | 4,641  | 4,721  | 4,697  | 5,292  | 5,674  | 5,167  |
| Juniors               | 4,964  | 4,994  | 5,259  | 5,319  | 5,282  | 5,240  | 5,203  | 5,251  | 5,951  | 6,152  |
| Seniors               | 5,465  | 5,349  | 5,358  | 5,538  | 5,616  | 5,713  | 5,678  | 5,682  | 5,730  | 6,533  |
| Unclassified          | 718    | 770    | 640    | 674    | 665    | 856    | 1,373  | 1,493  | 1,215  | 644    |
| Graduate              | 6,442  | 6,375  | 6,290  | 6,206  | 5,939  | 5,804  | 5,688  | 5,698  | 5,816  | 5,826  |
| Master's              | 3,095  | 3,001  | 2,915  | 2,787  | 2,692  | 2,661  | 2,610  | 2,657  | 2,845  | 2,860  |
| Doctoral              | 2,787  | 2,872  | 2,873  | 2,894  | 2,784  | 2,635  | 2,576  | 2,502  | 2,427  | 2,383  |
| Other                 | 560    | 502    | 502    | 525    | 463    | 508    | 502    | 539    | 544    | 583    |
| Professional          | 1,969  | 1,966  | 1,955  | 1,923  | 1,835  | 1,812  | 1,799  | 1,837  | 1,847  | 1,841  |
| Dentistry (DDS)       | 316    | 315    | 318    | 318    | 322    | 328    | 322    | 323    | 329    | 331    |
| Law (JD)              | 593    | 576    | 558    | 526    | 420    | 392    | 392    | 428    | 419    | 422    |
| Medicine (MD)         | 625    | 637    | 638    | 644    | 662    | 662    | 657    | 658    | 668    | 663    |
| Pharmacy (PharmD)     | 435    | 438    | 441    | 435    | 431    | 430    | 428    | 428    | 431    | 425    |
| Postgraduate          | 1,343  | 1,308  | 1,372  | 1,370  | 1,318  | 1,417  | 1,306  | 1,323  | 1,398  | 1,292  |
| Residents             | 810    | 782    | 801    | 817    | 799    | 862    | 783    | 822    | 906    | 806    |
| Fellows               | 210    | 197    | 205    | 206    | 189    | 195    | 176    | 185    | 195    | 195    |
| Post-Doctoral         | 323    | 329    | 366    | 347    | 330    | 360    | 347    | 316    | 297    | 291    |
| Total                 | 30,288 | 30,777 | 31,145 | 31,420 | 30,996 | 31,322 | 32,093 | 33,288 | 33,564 | 32,948 |
| Percent Undergraduate | 67.8%  | 68.6%  | 69.1%  | 69.8%  | 70.7%  | 71.2%  | 72.6%  | 73.4%  | 73.0%  | 72.8%  |
| Percent Graduate      | 21.3%  | 20.7%  | 20.2%  | 19.8%  | 19.2%  | 18.5%  | 17.7%  | 17.1%  | 17.3%  | 17.7%  |
| Percent Professional  | 6.5%   | 6.4%   | 6.3%   | 6.1%   | 5.9%   | 5.8%   | 5.6%   | 5.5%   | 5.5%   | 5.6%   |
| Percent Postgraduate  | 4.4%   | 4.2%   | 4.4%   | 4.4%   | 4.3%   | 4.5%   | 4.1%   | 4.0%   | 4.2%   | 3.9%   |