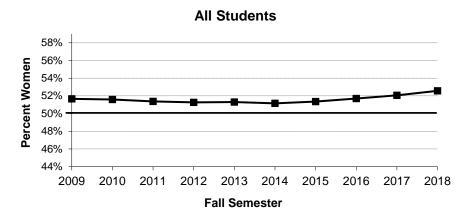

15,877 | 16,001 | 16,108 | 15,901 | 16,023 | 16,480 | 17,213 | 17,475 | 17,321 |
|           | Prefer Not to Answer/Other | 0      | 0      | 0      | 0      | 2      | 10     | 27     | 61     | 77     | 84     |
|           | Percent Women              | 51.7%  | 51.6%  | 51.4%  | 51.3%  | 51.3%  | 51.2%  | 51.4%  | 51.7%  | 52.1%  | 52.6%  |

Source: MAUI/Registrar's data warehouse (see Note 1).

Note: "Prefer Not to Answer/Other" includes all students who chose not to identify their sex as either male or female, whether by selecting "transgender" (or not reporting) in fall 2013 through fall 2015, or by selecting "prefer not to answer" in fall 2016. See Note 5 regarding change in gender reporting effective 2016.



# Women as a Percentage of Headcount Enrollment by Student Level











# Fall Semester Headcount Enrollment by Racial/Ethnic Category

| Student Level                             | 2009   | 2010   | 2011   | 2012   | 2013   | 2014   | 2015   | 2016   | 2017   | 2018   |
|-------------------------------------------|--------|--------|--------|--------|--------|--------|--------|--------|--------|--------|
| Undergraduate                             | 20,534 | 21,128 | 21,528 | 21,921 | 21,904 | 22,289 | 23,300 | 24,430 | 24,503 | 23,989 |
| Domestic                                  |        |        |        |        |        |        |        |        |        |        |
| Hispanic/Latino                           | 694    | 808    | 1,015  | 1,166  | 1,269  | 1,416  | 1,669  | 1,827  | 1,831  | 1,835  |
| American Indian or Alaska Native          | 84