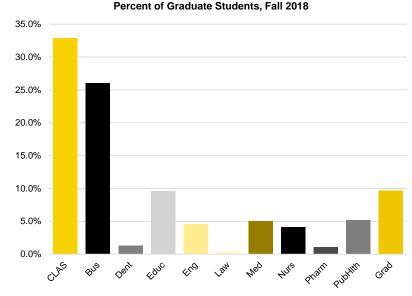

# Fall Semester Headcount Enrollment by Student Level

| Student Level         | 2009   | 2010   | 2011   | 2012   | 2013   | 2014   | 2015   | 2016   | 2017   | 2018   |
|-----------------------|--------|--------|--------|--------|--------|--------|--------|--------|--------|--------|
| Undergraduate         | 20,534 | 21,128 | 21,528 | 21,921 | 21,904 | 22,289 | 23,300 | 24,430 | 24,503 | 23,989 |
| Freshmen              | 5,129  | 5,564  | 5,740  | 5,592  | 5,700  | 5,759  | 6,349  | 6,712  | 5,933  | 5,493  |
| Sophomores            | 4,258  | 4,451  | 4,531  | 4,798  | 4,641  | 4,721  | 4,697  | 5,292  | 5,674  | 5,167  |
| Juniors               | 4,964  | 4,994  | 5,259  | 5,319  | 5,282  | 5,240  | 5,203  | 5,251  | 5,951  | 6,152  |
| Seniors               | 5,465  | 5,349  | 5,358  | 5,538  | 5,616  | 5,713  | 5,678  | 5,682  | 5,730  | 6,533  |
| Unclassified          | 718    | 770    | 640    | 674    | 665    | 856    | 1,373  | 1,493  | 1,215  | 644    |
| Graduate              | 6,442  | 6,375  | 6,290  | 6,206  | 5,939  | 5,804  | 5,688  | 5,698  | 5,816  | 5,826  |
| Master's              | 3,095  | 3,001  | 2,915  | 2,787  | 2,692  | 2,661  | 2,610  | 2,657  | 2,845  | 2,860  |
| Doctoral              | 2,787  | 2,872  | 2,873  | 2,894  | 2,784  | 2,635  | 2,576  | 2,502  | 2,427  | 2,383  |
| Other                 | 560    | 502    | 502    | 525    | 463    | 508    | 502    | 539    | 544    | 583    |
| Professional          | 1,969  | 1,966  | 1,955  | 1,923  | 1,835  | 1,812  | 1,799  | 1,837  | 1,847  | 1,841  |
| Dentistry (DDS)       | 316    | 315    | 318    | 318    | 322    | 328    | 322    | 323    | 329    | 331    |
| Law (JD)              | 593    | 576    | 558    | 526    | 420    | 392    | 392    | 428    | 419    | 422    |
| Medicine (MD)         | 625    | 637    | 638    | 644    | 662    | 662    | 657    | 658    | 668    | 663    |
| Pharmacy (PharmD)     | 435    | 438    | 441    | 435    | 431    | 430    | 428    | 428    | 431    | 425    |
| Postgraduate          | 1,343  | 1,308  | 1,372  | 1,370  | 1,318  | 1,417  | 1,306  | 1,323  | 1,398  | 1,292  |
| Residents             | 810    | 782    | 801    | 817    | 799    | 862    | 783    | 822    | 906    | 806    |
| Fellows               | 210    | 197    | 205    | 206    | 189    | 195    | 176    | 185    | 195    | 195    |
| Post-Doctoral         | 323    | 329    | 366    | 347    | 330    | 360    | 347    | 316    | 297    | 291    |
| Total                 | 30,288 | 30,777 | 31,145 | 31,420 | 30,996 | 31,322 | 32,093 | 33,288 | 33,564 | 32,948 |
| Percent Undergraduate | 67.8%  | 68.6%  | 69.1%  | 69.8%  | 70.7%  | 71.2%  | 72.6%  | 73.4%  | 73.0%  | 72.8%  |
| Percent Graduate      | 21.3%  | 20.7%  | 20.2%  | 19.8%  | 19.2%  | 18.5%  | 17.7%  | 17.1%  | 17.3%  | 17.7%  |
| Percent Professional  | 6.5%   | 6.4%   | 6.3%   | 6.1%   | 5.9%   | 5.8%   | 5.6%   | 5.5%   | 5.5%   | 5.6%   |
| Percent Postgraduate  | 4.4%   | 4.2%   | 4.4%   | 4.4%   | 4.3%   | 4.5%   | 4.1%   | 4.0%   | 4.2%   | 3.9%   |