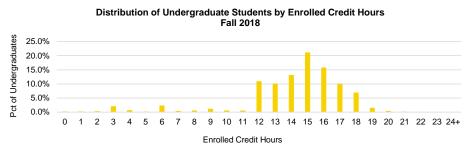

#### Fall Semester Headcount Enrollment by Enrolled Credit Hours

|           | 2008                                        |                                                 |                |                                            |     |            |            |        | 2013                                        |                                                 |                |                                            |     |            |            |          | 2018                                        |                                                 |                |                                            |     |            |            |         |
|-----------|---------------------------------------------|-------------------------------------------------|----------------|--------------------------------------------|-----|------------|------------|--------|---------------------------------------------|-------------------------------------------------|----------------|--------------------------------------------|-----|------------|------------|----------|---------------------------------------------|-------------------------------------------------|----------------|--------------------------------------------|-----|------------|------------|---------|
| SCH       | Ugrad<br>degree/<br>certificate-<br>seeking | Ugrad not<br>degree/<br>certificate-<br>seeking | Ugrad<br>Total | Grad<br>degree/<br>certificate-<br>seeking |     | Grad Total | First Prof | Total  | Ugrad<br>degree/<br>certificate-<br>seeking | Ugrad not<br>degree/<br>certificate-<br>seeking | Ugrad<br>Total | Grad<br>degree/<br>certificate-<br>seeking |     | Grad Total | First Prof | Total    | Ugrad<br>degree/<br>certificate-<br>seeking | Ugrad not<br>degree/<br>certificate-<br>seeking | Ugrad<br>Total | Grad<br>degree/<br>certificate-<br>seeking |     | Grad Total | First Prof | Total   |
| 0         | 150                                         | 17                                              | 167            | 390                                        | 21  | 411        | 16         | 594    | 192                                         | 15                                              | 207            | 232                                        | 20  | 252        | 20         | 479      | 56                                          | 5                                               | 61             | 38                                         | 27  | 65         | 11         | 137     |
| 1         | 13                                          | 12                                              | 25             | 86                                         | 8   | 94         | 1          | 120    | 23                                          | 18                                              | 41             | 116                                        | 9   | 125        | 1          | 167      | 26                                          | 36                                              | 62             | 491                                        | 11  | 502        | 15         | 579     |
| 2         | 12                                          | 14                                              | 26             | 555                                        | 8   | 563        | 9          | 598    | 28                                          | 10                                              | 38             | 521                                        | 11  | 532        | 12         | 582      | 39                                          | 45                                              | 84             | 180                                        | 5   | 185        | 10         | 279     |
| 3         | 280                                         | 249                                             | 529            | 671                                        | 309 | 980        | 2          | 1,511  | 280                                         | 171                                             | 451            | 522                                        | 236 | 758        | 3          | 1,212    | 324                                         | 179                                             | 503            | 778                                        | 236 | 1,014      | 7          | 1,524   |
| 4         | 99                                          | 79                                              | 178            | 87                                         | 8   | 95         | 1          | 274    | 139                                         | 57                                              | 196            | 70                                         | 6   | 76         | 2          | 274      | 106                                         | 55                                              | 161            | 73                                         | 2   | 75         | 2          | 238     |
| 5         | 35                                          | 7                                               | 42             | 56                                         | 7   | 63         | 1          | 106    | 72                                          | 24                                              | 96             | 75                                         | 2   | 77         | 0          | 173      | 39                                          | 13                                              | 52             | 55                                         | 3   | 58         | 5          | 115     |
| 6         | 357                                         | 66                                              | 423            | 784                                        | 108 | 892        | 3          | 1,318  | 470                                         | 30                                              | 500            | 656                                        | 102 | 758        | 6          | 1,264    | 487                                         | 75                                              | 562            | 724                                        | 96  | 820        | 1          | 1,383   |
| 7         | 88                                          | 17                                              | 105            | 82                                         | 5   | 87         | 0          | 192    | 122                                         | 17                                              | 139            | 106                                        | 7   | 113        | 4          | 256      | 100                                         | 6                                               | 106            | 68                                         | 2   | 70         | 1          | 177     |
| 8         | 83                                          | 10                                              | 93             | 58                                         | 4   | 62         | 3          | 158    | 121                                         | 9                                               | 130            | 82                                         | 4   | 86         | 4          | 220      | 129                                         | 15                                              | 144            | 80                                         | 2   | 82         | 2          | 228     |
| 9         | 259                                         | 36                                              | 295            | 967                                        | 12  | 979        | 3          | 1,277  | 275                                         | 8                                               | 283            | 939                                        | 14  | 953        | 2          | 1,238    | 273                                         | 13                                              | 286            | 789                                        | 14  | 803        | 3          | 1,092   |
| 10        | 133                                         | 7                                               | 140            | 405                                        | 4   | 409        | 22         | 571    | 144                                         | 5                                               | 149            | 374                                        | 0   | 374        | 10         | 533      | 146                                         | 2                                               | 148            | 308                                        | 1   | 309        | 22         | 479     |
| 11        | 116                                         | 8                                               | 124            | 179                                        | 2   | 181        | 41         | 346    | 178                                         | 5                                               | 183            | 186                                        | 5   | 191        | 19         | 393      | 129                                         | 1                                               | 130            | 207                                        | 2   | 209        | 17         | 356     |
| 12        | 2,586                                       | 52                                              | 2,638          | 609                                        | 0   | 609        | 252        | 3,499  | 2274                                        | 78                                              | 2,352          | 642                                        | 5   | 647        | 119        | 3,118    | 2606                                        | 23                                              | 2,629          | 542                                        | 1   | 543        | 114        | 3,286   |
| 13        | 2,404                                       | 23                                              | 2,427          | 247                                        | 2   | 249        | 80         | 2,756  | 2052                                        | 18                                              | 2,070          | 286                                        | 2   | 288        | 83         | 2,441    | 2422                                        | 7                                               | 2,429          | 271                                        | 2   | 273        | 72         | 2,774   |
| 14        | 3,569                                       | 40                                              | 3,609          | 135                                        | 0   | 135        | 81         | 3,825  | 3564                                        | 41                                              | 3,605          | 157                                        | 3   | 160        | 150        | 3,915    | 3155                                        | 4                                               | 3,159          | 146                                        | 0   | 146        | 85         | 3,390   |
| 15        | 4,935                                       | 39                                              | 4,974          | 375                                        | 1   | 376        | 422        | 5,772  | 4964                                        | 45                                              | 5,009          | 329                                        | 5   | 334        | 326        | 5,669    | 5031                                        | 49                                              | 5,080          | 450                                        | 1   | 451        | 204        | 5,735   |
| 16        | 3,133                                       | 35                                              | 3,168          | 22                                         | 0   | 22         | 253        | 3,443  | 3384                                        | 10                                              | 3,394          | 61                                         | 1   | 62         | 158        | 3,614    | 3773                                        |                                                 | 3,792          | 32                                         | 1   | 33         | 121        | 3,946   |
| 17        | 1,046                                       | 13                                              | 1,059          | 42                                         | 0   | 42         | 86         | 1,187  | 1660                                        | 5                                               | 1,665          | 44                                         | 0   | 44         | 32         | 1,741    | 2397                                        | 6                                               | 2,403          | 12                                         | 0   | 12         | 65         | 2,480   |
| 18        | 595                                         | 3                                               | 598            | 22                                         | 0   | 22         | 91         | 711    | 1103                                        | 24                                              | 1,127          | 35                                         | 0   | 35         | 225        | 1,387    | 1637                                        | 24                                              | 1,661          | 54                                         | 0   | 54         | 148        | 1,863   |
| 19        | 93                                          | 2                                               | 95             | 70                                         | 0   | 70         | 255        | 420    | 159                                         | 0                                               | 159            | 7                                          | 0   | 7          | 28         | 194      | 365                                         | 2                                               | 367            | 4                                          | 0   | 4          | 41         | 412     |
| 20        | 30                                          | 1                                               | 31             | 1                                          | 0   | 1          | 198        | 230    | 62                                          | 0                                               | 62             | 64                                         | 0   | 64         | 414        | 540      | 104                                         | 0                                               | 104            | 42                                         | 0   | 42         | 20         | 166     |
| 21        | 10                                          | 1                                               | 11             | 1                                          | 0   | 1          | 29         | 41     | 30                                          | 0                                               | 30             | 3                                          | 0   | 3          | 55         | 88       |                                             | 0                                               | 43             | 26                                         | 0   | 26         | 91         | 160     |
| 22<br>23  | 5                                           | 0                                               | 5              | 0                                          | 0   | 0          | 28         | 33     | 8                                           | 0                                               | 8              | 0                                          | 0   | 0          | 16<br>8    | 24<br>13 | 15                                          | 0                                               | 15             | 1                                          | 0   | 1          | 16<br>2    | 32<br>6 |
| 23<br>24+ | 1                                           | 0                                               | 4              | 0                                          | 0   | 0          | 119        | 120    | 5                                           | 0                                               | 5<br>5         | 0                                          | 0   | 0          | 138        | 143      | 4                                           | 0                                               | 4              | 49                                         | 0   | 49         | 766        | 819     |
| Total     | 20,032                                      | 731                                             | 20,763         | 5,844                                      | 499 | 6,343      | 1,997      | 29,103 | 21,314                                      | 590                                             | 21,904         | 5,507                                      | 432 | 5,939      | 1.835      | 29,678   | 23,410                                      |                                                 | 23,989         | 5,420                                      | 406 | 5,826      | 1,841      | 31,656  |
|           | 20,032<br>MALII/Doo                         |                                                 |                |                                            |     | 0,343      | 1,997      | 25,103 | 21,314                                      | 590                                             | 21,904         | 5,507                                      | 432 | 5,939      | 1,033      | 25,070   | 23,410                                      | 5/9                                             | 23,909         | 5,420                                      | 400 | 5,020      | 1,041      | 31,000  |

Source: MAUI/Registrar's data warehouse (see Note 1).

Note: Totals do not include postgraduate students.