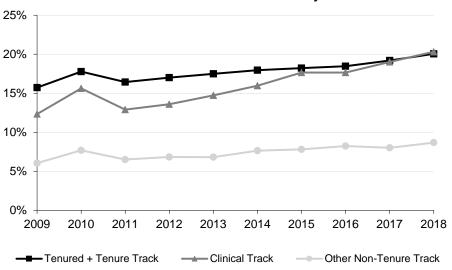

| 3,512 | 3,668 | 3,760      | 3,796 | 3,826 | 3,780 | 3,811 | 3,840 | 3,911 | 3,947 |
| Nonresident Alien/International           | 0     | 0     | 223        | 243   | 269   | 258   | 225   | 243   | 226   | 257   |
| Not Specified/Unknown                     | 977   | 765   | 713        | 720   | 696   | 679   | 701   | 708   | 834   | 853   |

Source: November 1 Faculty Status and PeopleSoft HR, as reported in the Tenure Report. See Note 4 regarding new race/ethnicity categories in 2010.



#### **Headcount of Faculty by Race/Ethnicity**

#### Race/Ethnicity as a Percent of Tenured/Tenure Track Faculty



#### Race/Ethnicity as a Percent of Clinical Track Faculty



#### Race/Ethnicity as a Percent of Other Non-Tenure Track Faculty



#### Minorities as a Percent of Faculty





#### **Employment Profile FTE - November 2018**

|                                      | Total<br>FTE | General<br>Fund | University<br>Hospitals & | Grants<br>Federal | Grants<br>Non- | Gifts | Agency<br>Funds | Auxiliary<br>Enterprise | General<br>Organized | Other<br>Appr | Plant<br>Funds | COM<br>Practice | Stores<br>Services |
|--------------------------------------|--------------|-----------------|---------------------------|-------------------|----------------|-------|-----------------|-------------------------|----------------------|---------------|----------------|-----------------|--------------------|
| Category                             |              |                 | Clinics                   |                   | Federal        |       |                 | Funds