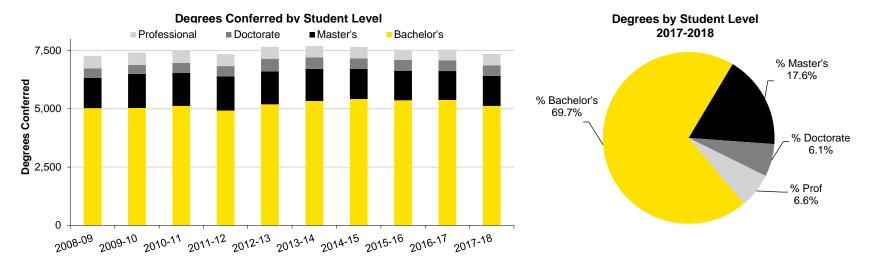

|
| Professional | 533     | 523     | 517     | 511     | 507     | 510     | 490     | 434     | 458     | 484     |
| Total        | 7,271   | 7,413   | 7,485   | 7,342   | 7,653   | 7,713   | 7,649   | 7,533   | 7,541   | 7,351   |
| % Bachelor's | 69.2%   | 67.9%   | 68.4%   | 67.1%   | 67.9%   | 69.2%   | 70.8%   | 71.2%   | 71.3%   | 69.7%   |
| % Master's   | 17.9%   | 19.7%   | 18.9%   | 20.0%   | 18.5%   | 17.8%   | 16.8%   | 16.8%   | 16.5%   | 17.6%   |
| % Doctorate  | 5.6%    | 5.4%    | 5.8%    | 6.0%    | 7.0%    | 6.4%    | 5.9%    | 6.2%    | 6.2%    | 6.1%    |
| % Prof       | 7.3%    | 7.1%    | 6.9%    | 7.0%    | 6.6%    | 6.6%    | 6.4%    | 5.8%    | 6.1%    | 6.6%    |

Source: IPEDS Completion Survey. Bachelor's counts include primary and non-primary majors.





# Number of Degree Programs Completed by Gender and by Student Level (Fiscal Year)

|               | 2008-09 | 2009-10 | 2010-11 | 2011-12 | 2012-13 | 2013-14 | 2014-15 | 2015-16 | 2016-17 | 2017-18 |
|---------------|---------|---------|---------|---------|---------|---------|---------|---------|---------|---------|
| Bachelor's    |         |         |         |         |         |         |         |         |         |         |
| Men           | 2,356   | 2,358   | 2,385   | 2,317   | 2,410   | 2,445   | 2,531   | 2,524   | 2,493   | 2,371   |
| Women         | 2,675   | 2,678   | 2,737   | 2,609   | 2,783   | 2,893   | 2,888   | 2,843   | 2,884   | 2,750   |
| Percent Women | 53.2%   | 53.2%   | 53.4%   | 53.0%   | 53.6%   | 54.2%   | 53.3%   | 53.0%   | 53.6%   | 53.7%   |
| Ma