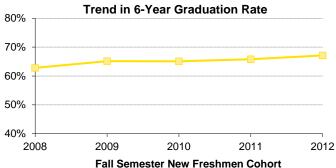

### Fall Semester Headcount - New First-Year Students, continued

|                       | 2009  | 2010  | 2011  | 2012  | 2013  | 2014  | 2015  | 2016  | 2017  | 2018  |
|-----------------------|-------|-------|-------|-------|-------|-------|-------|-------|-------|-------|
| TOTAL                 | 4,063 | 4,557 | 4,565 | 4,470 | 4,460 | 4,666 | 5,241 | 5,643 | 5,027 | 4,806 |
| By Geographic Origiin |       |       |       |       |       |       |       |       |       |       |
| Iowa                  | 2,052 | 2,096 | 2,062 | 2,121 | 2,134 | 2,197 | 2,459 | 2,848 | 2,907 | 2,801 |
| States Adjoining Iowa | 1,599 | 1,874 | 1,813 | 1,750 | 1,606 | 1,637 | 1,863 | 2,054 | 1,674 | 1,534 |
| Other States          | 152   | 198   | 207   | 198   | 247   | 258   | 303   | 312   | 276   | 282   |
| U.S. Territories      | 1     | 1     | 0     | 2     | 2     | 2     | 2     | 4     | 5     | 4     |
| Other Countries       | 259   | 388   | 483   | 399   | 471   | 572   | 614   | 425   | 165   | 185   |

### New First-Year Students by Geographic Origin