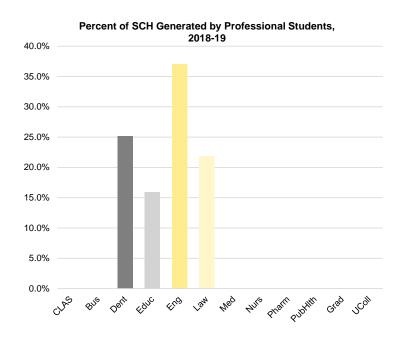

#### **Number of New Freshman Applicants**

# 30,000 28,000 26,000 22,000 18,000 16,000 14,000 12,000 2009 2010 2011 2012 2013 2014 2015 2016 2017 2018