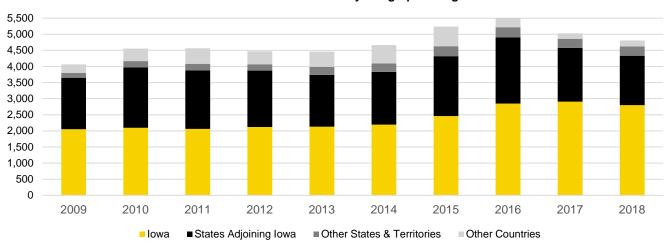

### Fall Semester Student Headcount Enrollment by Geographic Origin

|                       | 2009   | 2010   | 2011   | 2012   | 2013   | 2014   | 2015   | 2016   | 2017   | 2018   |
|-----------------------|--------|--------|--------|--------|--------|--------|--------|--------|--------|--------|
| Undergraduate         | 20,534 | 21,128 | 21,528 | 21,921 | 21,904 | 22,289 | 23,300 | 24,430 | 24,503 | 23,989 |
| Iowa                  | 12,717 | 12,576 | 12,215 | 12,192 | 12,012 | 12,139 | 12,758 | 13,314 | 14,160 | 14,658 |
| States Adjoining Iowa | 6,229  | 6,493  | 6,744  | 6,857  | 6,706  | 6,678  | 6,762  | 7,225  | 6,912  | 6,279  |
| Other States          | 818    | 821    | 873    | 891    | 988    | 1,030  | 1,177  | 1,402  | 1,354  | 1,267  |
| U.S. Territories      | 3      | 3      | 1      | 4      | 7      | 9      | 6      | 11     | 13     | 17     |
| Other Countries       | 767    | 1,235  | 1,695  | 1,977  | 2,191  | 2,433  | 2,597  | 2,478  | 2,064  | 1,768  |
| Graduate              | 6,442  | 6,375  | 6,290  | 6,206  | 5,939  | 5,804  | 5,688  | 5,698  | 5,816  | 5,826  |
| Iowa                  | 2,944  | 2,882  | 2,820  | 2,868  | 2,681  | 2,618  | 2,605  | 2,669  | 2,770  | 2,854  |
| States Adjoining Iowa | 962    | 964    | 970    | 874    | 858    | 845    | 817    | 798    | 811    | 790    |
| Other States          | 1,268  | 1,285  | 1,295  | 1,247  | 1,203  | 1,129  | 1,093  | 1,118  | 1,187  | 1,181  |
| U.S. Territories      | 17     | 20     | 24     | 22     | 22     | 23     | 23     | 22     | 16     | 20     |
| Other Countries       | 1,251  | 1,224  | 1,181  | 1,195  | 1,175  | 1,189  | 1,150  | 1,091  | 1,032  | 981    |
| Professional          | 1,969  | 1,966  | 1,955  | 1,923  | 1,835  | 1,812  | 1,799  | 1,837  | 1,847  | 1,841  |
| Iowa                  | 1,249  | 1,231  | 1,222  | 1,260  | 1,206  | 1,169  | 1,143  | 1,138  | 1,155  | 1,175  |
| States Adjoining Iowa | 352    | 363    | 352    | 316    | 302    | 297    | 288    | 300    | 300    | 277    |
| Other States          | 340    | 352    | 362    | 322    | 306    | 316    | 330    | 368    | 361    | 355    |
| U.S. Territories      | 0      | 0      | 0      | 0      | 1      | 1      | 2      | 4      | 3      | 3      |
| Other Countries       | 28     | 20     | 19     | 25     | 20     | 29     | 36     | 27     | 28     | 31     |
| Postgraduate          | 1,343  | 1,308  | 1,372  | 1,370  | 1,318  | 1,417  | 1,306  | 1,323  | 1,398  | 1,292  |
| Iowa                  | 928    | 909    | 948    | 1,066  | 1,024  | 1,121  | 1,023  | 1,052  | 1,115  | 1,016  |
| States Adjoining Iowa | 28     | 25     | 22     | 0      | 0      | 0      | 0      | 0      | 0      | 0      |
| Other States          | 45     | 76     | 58     | 0      | 0      | 0      | 0      | 0      | 0      | 0      |
| U.S. Territories      | 0      | 0      | 0      | 0      | 0      | 0      | 0      | 0      | 0      | 0      |
| Other Countries       | 342    | 298    | 344    | 304    | 294    | 296    | 283    | 271    | 283    | 276    |
| All Students          | 30,288 | 30,777 | 31,145 | 31,420 | 30,996 | 31,322 | 32,093 | 33,288 | 33,564 | 32,948 |
| Iowa                  | 17,838 | 17,598 | 17,205 | 17,386 | 16,923 | 17,047 | 17,529 | 18,173 | 19,200 | 19,703 |
| States Adjoining Iowa | 7,571  | 7,845  | 8,088  | 8,047  | 7,866  | 7,820  | 7,867  | 8,323  | 8,023  | 7,346  |
| Other States          | 2,471  | 2,534  | 2,588  | 2,460  | 2,497  | 2,475  | 2,600  | 2,888  | 2,902  | 2,803  |
| U.S. Territories      | 20     | 23     | 25     | 26     | 30     | 33     | 31     | 37     | 32     | 40     |
| Other Countries       | 2,388  | 2,777  | 3,239  | 3,501  | 3,680  | 3,947  | 4,066  | 3,867  | 3,407  | 3,056  |