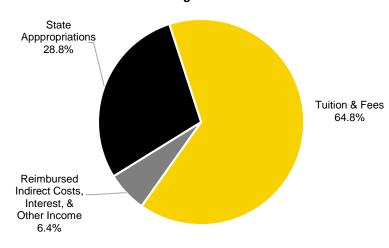

#### **Retention Rate After 1 Year**

| Race/                                     |        |       |        | Enteri | ng Fall Co | hort   |        |        |        |
|-------------------------------------------|--------|-------|--------|--------|------------|--------|--------|--------|--------|
| Ethnicity                                 | 2009   | 2010  | 2011   | 2012   | 2013       | 2014   | 2015   | 2016   | 2017   |
| Hispanic/Latino                           | 87.2%  | 85.7% | 83.2%  | 85.7%  | 85.6%      | 87.9%  | 83.5%  | 81.6%  | 83.8%  |
| American Indian or Alaska Native          | 100.0% | 88.9% | 100.0% | 66.7%  | 85.7%      | 75.0%  | 100.0% | 72.7%  | 100.0% |
| Asian                                     | 84.7%  | 87.3% | 85.0%  | 87.7%  | 84.6%      | 89.5%  | 89.4%  | 86.6%  | 88.5%  |
| Black or African American                 | 85.2%  | 81.1% | 74.1%  | 79.3%  | 88.6%      | 83.1%  | 81.2%  | 78.2%  | 77.0%  |
| Native Hawaiian or Other Pacific Islander | 71.4%  | 83.3% | 85.7%  | 33.3%  | 100.0%     | 100.0% | 100.0% | 100.0% | 66.7%  |
| Two or More Races                         | 89.6%  | 85.5% | 82.8%  | 84.1%  | 82.2%      | 86.4%  | 81.2%  | 84.9%  | 83.3%  |
| White                                     | 86.5%  | 84.9% | 85.6%  | 86.6%  | 86.9%      | 85.6%  | 88.4%  | 87.3%  | 86.8%  |
| Not Specified/Unknown                     | 82.6%  | 88.0% | 87.8%  | 87.3%  | 84.2%      | 84.0%  | 82.4%  | 85.7%  | 90.2%  |
| International                             | 89.8%  | 91.4% | 90.2%  | 86.7%  | 89.7%      | 86.9%  | 93.1%  | 90.8%  | 91.1%  |