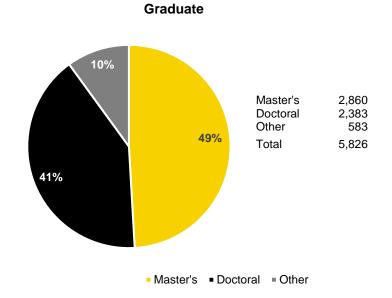

# Fall Semester Headcount Enrollment by Student Level

| Student Level         | 2009   | 2010   | 2011   | 2012   | 2013   | 2014   | 2015   | 2016   | 2017   | 2018   |
|-----------------------|--------|--------|--------|--------|--------|--------|--------|--------|--------|--------|
| Undergraduate         | 20,534 | 21,128 | 21,528 | 21,921 | 21,904 | 22,289 | 23,300 | 24,430 | 24,503 | 23,989 |
| Freshmen              | 5,129  | 5,564  | 5,740  | 5,592  | 5,700  | 5,759  | 6,349  | 6,712  | 5,933  | 5,493  |
| Sophomores            | 4,258  | 4,451  | 4,531  | 4,798  | 4,641  | 4,721  | 4,697  | 5,292  | 5,674  | 5,167  |
| Juniors               | 4,964  | 4,994  | 5,259  | 5,319  | 5,282  | 5,240  | 5,203  | 5,251  | 5,951  | 6,152  |
| Seniors               | 5,465  | 5,349  | 5,358  | 5,538  | 5,616  | 5,713  | 5,678  | 5,682  | 5,730  | 6,533  |
| Unclassified          | 718    | 770    | 640    | 674    | 665    | 856    | 1,373  | 1,493  | 1,215  | 644    |
| Graduate              | 6,442  | 6,375  | 6,290  | 6,206  | 5,939  | 5,804  | 5,688  | 5,698  | 5,816  | 5,826  |
| Master's              | 3,095  | 3,001  | 2,915  | 2,787  | 2,692  | 2,661  | 2,610  | 2,657  | 2,845  | 2,860  |
| Doctoral              | 2,787  | 2,872  | 2,873  | 2,894  | 2,784  | 2,635  | 2,576  | 2,502  | 2,427  | 2,383  |
| Other                 | 560    | 502    | 502    | 525    | 463    | 508    | 502    | 539    | 544    | 583    |
| Professional          | 1,969  | 1,966  | 1,955  | 1,923  | 1,835  | 1,812  | 1,799  | 1,837  | 1,847  | 1,841  |
| Dentistry (DDS)       | 316    | 315    | 318    | 318    | 322    | 328    | 322    | 323    | 329    | 331    |
| Law (JD)              | 593    | 576    | 558    | 526    | 420    | 392    | 392    | 428    | 419    | 422    |
| Medicine (MD)         | 625    | 637    | 638    | 644    | 662    | 662    | 657    | 658    | 668    | 663    |
| Pharmacy (PharmD)     | 435    | 438    | 441    | 435    | 431    | 430    | 428    | 428    | 431    | 425    |
| Postgraduate          | 1,343  | 1,308  | 1,372  | 1,370  | 1,318  | 1,417  | 1,306  | 1,323  | 1,398  | 1,292  |
| Residents             | 810    | 782    | 801    | 817    | 799    | 862    | 783    | 822    | 906    | 806    |
| Fellows               | 210    | 197    | 205    | 206    | 189    | 195    | 176    | 185    | 195    | 195    |
| Post-Doctoral         | 323    | 329    | 366    | 347    | 330    | 360    | 347    | 316    | 297    | 291    |
| Total                 | 30,288 | 30,777 | 31,145 | 31,420 | 30,996 | 31,322 | 32,093 | 33,288 | 33,564 | 32,948 |
| Percent Undergraduate | 67.8%  | 68.6%  | 69.1%  | 69.8%  | 70.7%  | 71.2%  | 72.6%  | 73.4%  | 73.0%  | 72.8%  |
| Percent Graduate      | 21.3%  | 20.7%  | 20.2%  | 19.8%  | 19.2%  | 18.5%  | 17.7%  | 17.1%  | 17.3%  | 17.7%  |
| Percent Professional  | 6.5%   | 6.4%   | 6.3%   | 6.1%   | 5.9%   | 5.8%   | 5.6%   | 5.5%   | 5.5%   | 5.6%   |
| Percent Postgraduate  | 4.4%   | 4.2%   | 4.4%   | 4.4%   | 4.3%   | 4.5%   | 4.1%   | 4.0%   | 4.2%   | 3.9%   |

Source: MAUI/Registrar's data warehouse (see Note 1). See Note 2 regarding discrepancies with census-date reporting for fall 2011.

See Note 3 regarding the removal of Iowa Intensive English Program (IIEP)-only students from the student headcounts, in all years.