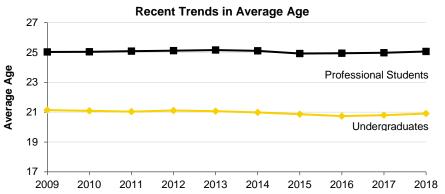

# Fall Semester Headcount Enrollment by Age

|          | Undergraduate |        |        |        |        |        |        |        |        |        |  |  |  |
|----------|---------------|--------|--------|--------|--------|--------|--------|--------|--------|--------|--|--|--|
| Age      | 2009          | 2010   | 2011   | 2012   | 2013   | 2014   | 2015   | 2016   | 2017   | 2018   |  |  |  |
| Under 18 | 162           | 225    | 188    | 214    | 226    | 418    | 728    | 876    | 641    | 269    |  |  |  |
| 18 to 19 | 7,489         | 7,821  | 8,210  | 8,144  | 8,040  | 8,367  | 9,041  | 10037  | 9747   | 9088   |  |  |  |
| 20 to 21 | 7,976         | 8,154  | 8,278  | 8,453  | 8,610  | 8,519  | 8,524  | 8573   | 9201   | 9799   |  |  |  |
| 22 to 23 | 2,674         | 2,709  | 2,668  | 2,812  | 2,808  | 2,833  | 2,743  | 2642   | 2653   | 2811   |  |  |  |
| 24 to 25 | 678           | 629    | 623    | 674    | 656    | 632    | 664    | 709    | 678    | 581    |  |  |  |
| 26 to 30 | 768           | 756    | 759    | 745    | 724    | 661    | 703    | 696    | 686    | 608    |  |  |  |
| 31 to 35 | 308           | 311    | 312    | 334    | 334    | 339    | 364    | 356    | 359    | 304    |  |  |  |
| 36 to 40 | 171           | 203    | 178    | 200    | 182    | 202    | 185    | 204    | 218    | 169    |  |  |  |
| 41 to 45 | 105           | 126    | 130    | 134    | 123    | 116    | 130    | 135    | 125    | 116    |  |  |  |
| 46 to 50 | 90            | 83     | 72     | 80     | 82     | 93     | 84     | 88     | 77     | 92     |  |  |  |
| 51+      | 113           | 111    | 110    | 131    | 119    | 109    | 134    | 113    | 117    | 152    |  |  |  |
| Unknown  | 0             | 0      | 0      | 0      | 0      | 0      | 0      | 1      | 1      | 0      |  |  |  |
| Total    | 20,534        | 21,128 | 21,528 | 21,921 | 21,904 | 22,289 | 23,300 | 24,430 | 24,503 | 23,989 |  |  |  |
| Average  | 21.1          | 21.1   | 21.0   | 21.1   | 21.1   | 21.0   | 20.9   | 20.7   | 20.8   | 20.9   |  |  |  |

|   |       |       |       |       | Profess | sional |       |       |       |       |
|---|-------|-------|-------|-------|---------|--------|-------|-------|-------|-------|
|   | 2009  | 2010  | 2011  | 2012  | 2013    | 2014   | 2015  | 2016  | 2017  | 2018  |
|   | 0     | 0     | 0     | 0     | 0       | 0      | 0     | 0     | 0     | 0     |
|   | 0     | 1     | 1     | 1     | 1       | 2      | 1     | 0     | 0     |       |
|   | 78    | 83    | 75    | 74    | 78      | 92     | 80    | 85    | 90    | 94    |
|   | 617   | 602   | 582   | 573   | 509     | 527    | 567   | 557   | 527   | 538   |
|   | 700   | 678   | 692   | 670   | 646     | 627    | 617   | 657   | 675   | 649   |
|   | 444   | 484   | 486   | 484   | 479     | 444    | 438   | 438   | 447   | 448   |
|   | 84    | 76    | 77    | 84    | 91      | 83     | 67    | 69    | 75    | 75    |
|   | 33    | 31    | 28    | 24    | 22      | 28     | 22    | 21    | 20    | 21    |
|   | 10    | 8     | 9     | 7     | 5       | 4      | 5     | 6     | 9     | 9     |
|   | 3     | 3     | 4     | 3     | 2       | 2      | 1     | 4     | 4     | 4     |
|   | 0     | 0     | 1     | 3     | 2       | 3      | 1     | 0     | 0     | 3     |
|   | 0     | 0     | 0     | 0     | 0       | 0      | 0     | 0     | 0     | 0     |
|   | 1,969 | 1,966 | 1,955 | 1,923 | 1,835   | 1,812  | 1,799 | 1,837 | 1,847 | 1,841 |
| _ | 25.0  | 25.0  | 25.1  | 25.1  | 25.2    | 25.1   | 24.9  | 24.9  | 25.0  | 25.1  |
|   |       |       |       |       |         |        |       |       |       |       |

# Fall Semester Enrollment by Age, continued

|          | Graduate |       |       |       |       |       |       |       |       |       |  |  |  |
|----------|----------|-------|-------|-------|-------|-------|-------|-------|-------|-------|--|--|--|
| Age      | 2009     | 2010  | 2011  | 2012  | 2013  | 2014  | 2015  | 2016  | 2017  | 2018  |  |  |  |
| Under 18 | 0        | 1     | 1     | 1     | 0     | 0     | 0     | 0     | 0     | 0     |  |  |  |
| 18 to 19 | 1        | 0     | 0     | 0     | 1     | 1     | 0     | 1     | 1     | 2     |  |  |  |
| 20 to 21 | 44       | 58    | 45    | 45    | 29    | 28    | 35    | 56    | 54    | 80    |  |  |  |
| 22 to 23 | 801      | 811   | 818   | 793   | 701   | 733   | 719   | 723   | 781   | 758   |  |  |  |
| 24 to 25 | 1,125    | 1,068 | 1,061 | 1,011 | 1,022 | 942   | 893   | 931   | 911   | 905   |  |  |  |
| 26 to 30 | 2,217    | 2,239 | 2,242 | 2,147 | 2,021 | 2,051 | 1,995 | 1975  | 1885  | 1894  |  |  |  |
| 31 to 35 | 1,023    | 1,040 | 1,007 | 1,074 | 1,066 | 1,019 | 1,028 | 980   | 1024  | 1017  |  |  |  |
| 36 to 40 | 517      | 507   | 483   | 496   | 491   | 475   | 473   | 512   | 573   | 570   |  |  |  |
| 41 to 45 | 298      | 263   | 280   | 295   | 271   | 251   | 234   | 247   | 251   | 266   |  |  |  |
| 46 to 50 | 223      | 202   | 183   | 168   | 170   | 158   | 155   | 137   | 174   | 168   |  |  |  |
| 51+      | 193      | 186   | 170   | 176   | 167   | 146   | 156   | 136   | 162   | 166   |  |  |  |
| Unknown  | 0        | 0     | 0     | 0     | 0     | 0     | 0     | 0     | 0     | 0     |  |  |  |
| Total    | 6,442    | 6,375 | 6,290 | 6,206 | 5,939 | 5,804 | 5,688 | 5,698 | 5,816 | 5,826 |  |  |  |
| Average  | 30.3     | 30.1  | 30.0  | 30.2  | 30.3  | 30.1  | 30.2  | 30.1  | 30.4  | 30.4  |  |  |  |