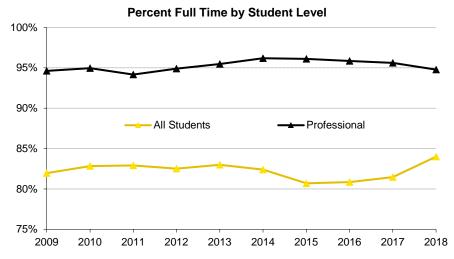

# Fall Semester Headcount Enrollment by Full Time and Part Time

| Student Level |          |           | 2009   | 2010   | 2011   | 2012   | 2013   | 2014   | 2015   | 2016   | 2017   | 2018   |
|---------------|----------|-----------|--------|--------|--------|--------|--------|--------|--------|--------|--------|--------|
| Undergraduate |          | Full Time | 18,370 | 18,994 | 19,354 | 19,526 | 19,491 | 19,546 | 19,911 | 20,868 | 21,222 | 21,690 |
|               |          | Part Time | 2,164  | 2,134  | 2,174  | 2,395  | 2,413  | 2,743  | 3,389  | 3,562  | 3,281  | 2,299  |
| Fresh         | hman     | Full Time | 5,014  | 5,410  | 5,528  | 5,322  | 5,397  | 5,327  | 5,788  | 6,123  | 5,445  | 5,311  |
|               |          | Part Time | 115    | 154    | 212    | 270    | 303    | 432    | 561    | 589    | 488    | 182    |
| Soph          | nomore   | Full Time | 4,066  | 4,276  | 4,357  | 4,597  | 4,417  | 4,477  | 4,446  | 5,012  | 5,370  | 4,940  |
|               |          | Part Time | 192    | 175    | 174    | 201    | 224    | 244    | 251    | 280    | 304    | 227    |
| Junio         | or       | Full Time | 4,620  | 4,556  | 4,830  | 4,831  | 4,845  | 4,811  | 4,774  | 4,800  | 5,463  | 5,736  |
|               |          | Part Time | 344    | 438    | 429    | 488    | 437    | 429    | 429    | 451    | 488    | 416    |
| Senio         | or       | Full Time | 4,513  | 4,520  | 4,443  | 4,586  | 4,616  | 4,750  | 4,702  | 4,744  | 4,788  | 5,556  |
|               |          | Part Time | 952    | 829    | 915    | 952    | 1,000  | 963    | 976    | 938    | 942    | 977    |
| Uncla         | assified | Full Time | 157    | 232    | 196    | 190    | 216    | 181    | 201    | 189    | 156    | 147    |
|               |          | Part Time | 561    | 538    | 444    | 484    | 449    | 675    | 1,172  | 1,304  | 1,059  | 497    |
| Graduate      |          | Full Time | 3,245  | 3,325  | 3,258  | 3,203  | 3,161  | 3,104  | 2,953  | 2,964  | 2,953  | 2,948  |
|               |          | Part Time | 3,197  | 3,050  | 3,032  | 3,003  | 2,778  | 2,700  | 2,735  | 2,734  | 2,863  | 2,878  |
| Mast          | ter's    | Full Time | 1,914  | 1,888  | 1,810  | 1,794  | 1,738  | 1,701  | 1,641  | 1,616  | 1,604  | 1,564  |
|               |          | Part Time | 1,181  | 1,113  | 1,105  | 993    | 954    | 960    | 969    | 1,041  | 1,241  | 1,296  |
| Docto         | oral     | Full Time | 1,297  | 1,414  | 1,412  | 1,383  | 1,388  | 1,373  | 1,287  | 1,323  | 1,317  | 1,356  |
|               |          | Part Time | 1,490  | 1,458  | 1,461  | 1,511  | 1,396  | 1,262  | 1,289  | 1,179  | 1,110  | 1,027  |
| Othe          | er       | Full Time | 34     | 23     | 36     | 26     | 35     | 30     | 25     | 25     | 32     | 28     |
|               |          | Part Time | 526    | 479    | 466    | 499    | 428    | 478    | 477    | 514    | 512    | 555    |
| Professional  |          | Full Time | 1,863  | 1,867  | 1,841  | 1,825  | 1,752  | 1,743  | 1,729  | 1,761  | 1,766  | 1,745  |
|               |          | Part Time | 106    | 99     | 114    | 98     | 83     | 69     | 70     | 76     | 81     | 96     |
| Postgraduate  |          | Full Time | 1,343  | 1,308  | 1,372  | 1,370  | 1,318  | 1,417  | 1,306  | 1,323  | 1,398  | 1,292  |
|               |          | Part Time | 0      | 0      | 0      | 0      | 0      | 0      | 0      | 0      | 0      | 0      |
| Total         | _        | Full Time | 24,821 | 25,494 | 25,825 | 25,924 | 25,722 | 25,810 | 25,899 | 26,916 | 27,339 | 27,675 |
|               |          | Part Time | 5,467  | 5,283  | 5,320  | 5,496  | 5,274  | 5,512  | 6,194  | 6,372  | 6,225  | 5,273  |
|               |          | Total     | 30,288 | 30,777 | 31,145 | 31,420 | 30,996 | 31,322 | 32,093 | 33,288 | 33,564 | 32,948 |