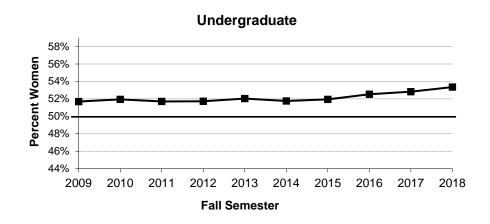

# Fall Semester Headcount Enrollment by Gender

| Student L | evel                       | 2009   | 2010   | 2011   | 2012   | 2013   | 2014   | 2015   | 2016   | 2017   | 2018   |
|-----------|----------------------------|--------|--------|--------|--------|--------|--------|--------|--------|--------|--------|
| Undergrad | duate                      | 20,534 | 21,128 | 21,528 | 21,921 | 21,904 | 22,289 | 23,300 | 24,430 | 24,503 | 23,989 |
|           | Men                        | 9,919  | 10,155 | 10,397 | 10,584 | 10,504 | 10,743 | 11,177 | 11,553 | 11,512 | 11,135 |
|           | Women                      | 10,615 | 10,973 | 11,131 | 11,337 | 11,398 | 11,536 | 12,103 | 12,831 | 12,942 | 12,798 |
|           | Prefer Not to Answer/Other | 0      | 0      | 0      | 0      | 2      | 10     | 20     | 46     | 49     | 56     |
|           | Percent Women              | 51.7%  | 51.9%  | 51.7%  | 51.7%  | 52.0%  | 51.8%  | 51.9%  | 52.5%  | 52.8%  | 53.3%  |
| Graduate  |                            | 6,442  | 6,375  | 6,290  | 6,206  | 5,939  | 5,804  | 5,688  | 5,698  | 5,816  | 5,826  |
|           | Men                        | 2,927  | 2,970  | 2,922  | 2,928  | 2,874  | 2,794  | 2,759  | 2,780  | 2,787  | 2,730  |
|           | Women                      | 3,515  | 3,405  | 3,368  | 3,278  | 3,065  | 3,010  | 2,924  | 2,908  | 3,005  | 3,072  |
|           | Prefer Not to Answer/Other | 0      | 0      | 0      | 0      | 0      | 0      | 5      | 10     | 24     | 24     |
|           | Percent Women              | 54.6%  | 53.4%  | 53.5%  | 52.8%  | 51.6%  | 51.9%  | 51.4%  | 51.0%  | 51.7%  | 52.7%  |
| Professio | nal                        | 1,969  | 1,966  | 1,955  | 1,923  | 1,835  | 1,812  | 1,799  | 1,837  | 1,847  | 1,841  |
|           | Men                        | 989    | 991    | 1,001  | 997    | 948    | 921    | 905    | 927    | 914    | 918    |
|           | Women                      | 980    | 975    | 954    | 926    | 887    | 891    | 892    | 905    | 929    | 919    |
|           | Prefer Not to Answer/Other | 0      | 0      | 0      | 0      | 0      | 0      | 2      | 5      | 4      | 4      |
|           | Percent Women              | 49.8%  | 49.6%  | 48.8%  | 48.2%  | 48.3%  | 49.2%  | 49.6%  | 49.3%  | 50.3%  | 49.9%  |
| Postgradu | ıate                       | 1,343  | 1,308  | 1,372  | 1,370  | 1,318  | 1,417  | 1,306  | 1,323  | 1,398  | 1,292  |
|           | Men                        | 805    | 784    | 824    | 803    | 767    | 831    | 745    | 754    | 799    | 760    |
|           | Women                      | 538    | 524    | 548    | 567    | 551    | 586    | 561    | 569    | 599    | 532    |
|           | Prefer Not to Answer/Other | 0      | 0      | 0      | 0      | 0      | 0      | 0      | 0      | 0      | 0      |
|           | Percent Women              | 40.1%  | 40.1%  | 39.9%  | 41.4%  | 41.8%  | 41.4%  | 43.0%  | 43.0%  | 42.8%  | 41.2%  |
| Total     |                            | 30,288 | 30,777 | 31,145 | 31,420 | 30,996 | 31,322 | 32,093 | 33,288 | 33,564 | 32,948 |
|           | Men                        | 14,640 | 14,900 | 15,144 | 15,312 | 15,093 | 15,289 | 15,586 | 16,014 | 16,012 | 15,543 |
|           | Women                      | 15,648 | 15,877 | 16,001 | 16,108 | 15,901 | 16,023 | 16,480 | 17,213 | 17,475 | 17,321 |
|           | Prefer Not to Answer/Other | 0      | 0      | 0      | 0      | 2      | 10     | 27     | 61     | 77     | 84     |
|           | Percent Women              | 51.7%  | 51.6%  | 51.4%  | 51.3%  | 51.3%  | 51.2%  | 51.4%  | 51.7%  | 52.1%  | 52.6%  |