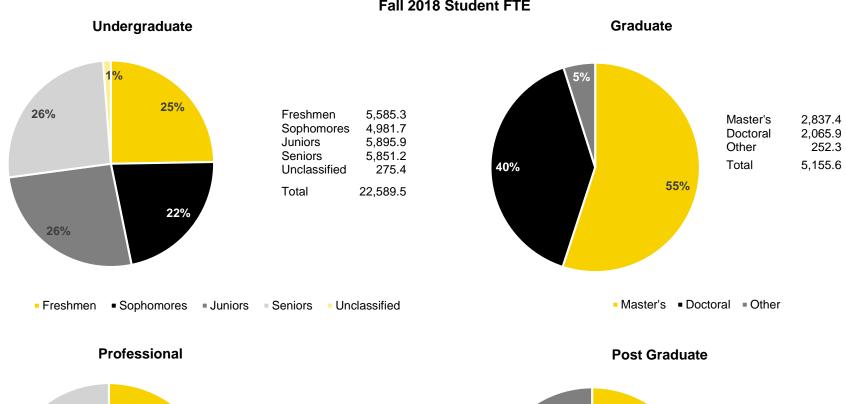

#### Fall 2018 Headcount Enrollment

#### **Professional** 18% 23% Dentistry 331 Law 422 Medicine 663 Pharmacy 425 23% Total 1,841 36% Pharmacy Dentistry Law Medicine