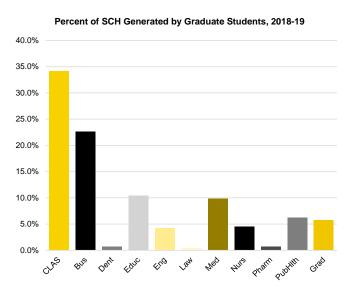

# Number of Degree Programs Completed by Gender and by Student Level (Fiscal Year)

|               | 2008-09 | 2009-10 | 2010-11 | 2011-12 | 2012-13 | 2013-14 | 2014-15 | 2015-16 | 2016-17 | 2017-18 |
|---------------|---------|---------|---------|---------|---------|---------|---------|---------|---------|---------|
| Bachelor's    |         |         |         |         |         |         |         |         |         |         |
| Men           | 2,356   | 2,358   | 2,385   | 2,317   | 2,410   | 2,445   | 2,531   | 2,524   | 2,493   | 2,371   |
| Women         | 2,675   | 2,678   | 2,737   | 2,609   | 2,783   | 2,893   | 2,888   | 2,843   | 2,884   | 2,750   |
| Percent Women | 53.2%   | 53.2%   | 53.4%   | 53.0%   | 53.6%   | 54.2%   | 53.3%   | 53.0%   | 53.6%   | 53.7%   |
| Master's      |         |         |         |         |         |         |         |         |         |         |
| Men           | 635     | 629     | 655     | 686     | 662     | 660     | 615     | 623     | 577     | 632     |
| Women         | 668     | 828     | 759     | 782     | 753     | 715     | 672     | 641     | 665     | 662     |
| Percent Women | 51.3%   | 56.8%   | 53.7%   | 53.3%   | 53.2%   | 52.0%   | 52.2%   | 50.7%   | 53.5%   | 51.2%   |
| Doctorate     |         |         |         |         |         |         |         |         |         |         |
| Men           | 207     | 185     | 209     | 212     | 238     | 212     | 211     | 231     | 225     | 215     |
| Women         | 197     | 212     | 223     | 225     | 300     | 278     | 242     | 237     | 239     | 237     |
| Percent Women | 40.3%   | 53.4%   | 51.6%   | 51.5%   | 55.8%   | 56.7%   | 53.4%   | 50.6%   | 51.5%   | 52.4%   |
| Professional  |         |         |         |         |         |         |         |         |         |         |
| Men           | 282     | 268     | 261     | 246     | 265     | 268     | 257     | 223     | 235     | 237     |
| Women         | 251     | 255     | 256     | 265     | 242     | 242     | 233     | 211     | 223     | 247     |
| Percent Women | 47.1%   | 48.8%   | 49.5%   | 51.9%   | 47.7%   | 47.5%   | 47.6%   | 48.6%   | 48.7%   | 51.0%   |
| Total         | 7,271   | 7,413   | 7,485   | 7,342   | 7,653   | 7,713   | 7,649   | 7,533   | 7,541   | 7,351   |