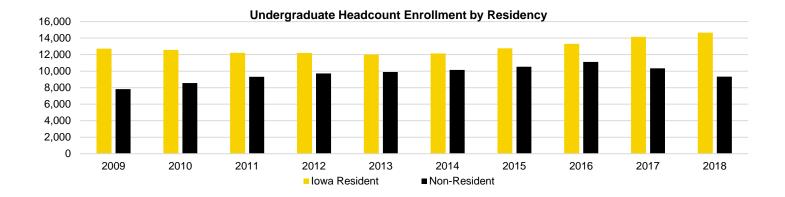

Source: MAUI/Registrar's data warehouse (see Note 1). See Note 4 regarding change in race/ethnicity reporting effective 2009.

Fall Semester Student Headcount Enrollment by Residency - All Students

|                  | 2009   | 2010   | 2011   | 2012   | 2013   | 2014   | 2015   | 2016   | 2017   | 2018   |
|------------------|--------|--------|--------|--------|--------|--------|--------|--------|--------|--------|
| Undergraduate    | 20,534 | 21,128 | 21,528 | 21,921 | 21,904 | 22,289 | 23,300 | 24,430 | 24,503 | 23,989 |
| Iowa Resident    | 12,719 | 12,578 | 12,215 | 12,192 | 12,012 | 12,139 | 12,758 | 13,314 | 14,160 | 14,658 |
| Non-Resident     | 7,815  | 8,550  | 9,313  | 9,729  | 9,892  | 10,150 | 10,542 | 11,116 | 10,343 | 9,331  |
| Percent Resident | 61.9%  | 59.5%  | 56.7%  | 55.6%  | 54.8%  | 54.5%  | 54.8%  | 54.5%  | 57.8%  | 61.1%  |
| Graduate         | 6,442  | 6,375  | 6,290  | 6,206  | 5,939  | 5,804  | 5,688  | 5,698  | 5,816  | 5,826  |
| Iowa Resident    | 2,944  | 2,882  | 2,820  | 2,868  | 2,681  | 2,618  | 2,605  | 2,669  | 2,770  | 2,854  |
| Non-Resident     | 3,498  | 3,493  | 3,470  | 3,338  | 3,258  | 3,186  | 3,083  | 3,029  | 3,046  | 2,972  |
| Percent Resident | 45.7%  | 45.2%  | 44.8%  | 46.2%  | 45.1%  | 45.1%  | 45.8%  | 46.8%  | 47.6%  | 49.0%  |
| Professional     | 1,969  | 1,966  | 1,955  | 1,923  | 1,835  | 1,812  | 1,799  | 1,837  | 1,847  | 1,841  |
| Iowa Resident    | 1,249  | 1,231  | 1,222  | 1,260  | 1,206  | 1,169  | 1,143  | 1,138  | 1,155  | 1,175  |
| Non-Resident     | 720    | 735    | 733    | 663    | 629    | 643    | 656    | 699    | 692    | 666    |
| Percent Resident | 63.4%  | 62.6%  | 62.5%  | 65.5%  | 65.7%  | 64.5%  | 63.5%  | 61.9%  | 62.5%  | 63.8%  |
| Postgraduate     | 1,343  | 1,308  | 1,372  | 1,370  | 1,318  | 1,417  | 1,306  | 1,323  | 1,398  | 1,292  |
| Iowa Resident    | 928    | 909    | 948    | 1,066  | 1,024  | 1,121  | 1,023  | 1,052  | 1,115  | 1,016  |
| Non-Resident     | 415    | 399    | 424    | 304    | 294    | 296    | 283    | 271    | 283    | 276    |
| Percent Resident | 69.1%  | 69.5%  | 69.1%  | 77.8%  | 77.7%  | 79.1%  | 78.3%  | 79.5%  | 79.8%  | 78.6%  |
| All Students     | 30,288 | 30,777 | 31,145 | 31,420 | 30,996 | 31,322 | 32,093 | 33,288 | 33,564 | 32,948 |
| Iowa Resident    | 17,840 | 17,600 | 17,205 | 17,386 | 16,923 | 17,047 | 17,529 | 18,173 | 19,200 | 19,703 |
| Non-Resident     | 12,448 | 13,177 | 13,940 | 14,034 | 14,073 | 14,275 | 14,564 | 15,115 | 14,364 | 13,245 |
| Percent Resident | 58.9%  | 57.2%  | 55.2%  | 55.3%  | 54.6%  | 54.4%  | 54.6%  | 54.6%  | 57.2%  | 59.8%  |

# Fall Semester Undergraduate Headcount Enrollment by Residency

|                              | 2009   | 2010   | 2011   | 2012   | 2013   | 2014   | 2015   | 2016   | 2017   | 2018   |
|------------------------------|--------|--------|--------|--------|--------|--------|--------|--------|--------|--------|
| New First-Year               | 4,063  | 4,557  | 4,565  | 4,470  | 4,460  | 4,666  | 5,241  | 5,643  | 5,027  | 4,806  |
| Iowa Resident                | 2,052  | 2,097  | 2,062  | 2,121  | 2,134  | 2,197  | 2,459  | 2,848  | 2,907  | 2,801  |
| Non-Resident                 | 2,011  | 2,460  | 2,503  | 2,349  | 2,326  | 2,469  | 2,782  | 2,795  | 2,120  | 2,005  |
| Percent Resident             | 50.5%  | 46.0%  | 45.2%  | 47.4%  | 47.8%  | 47.1%  | 46.9%  | 50.5%  | 57.8%  | 58.3%  |
| New Transfer                 | 1,144  | 1,164  | 1,272  | 1,258  | 1,141  | 1,172  | 1,056  | 1,265  | 1,201  | 1,131  |
| Iowa Resident                | 899    | 893    | 980    | 957    | 875    | 860    | 761    | 924    | 881    | 825    |
| Non-Resident                 | 245    | 271    | 292    | 301    | 266    | 312    | 295    | 341    | 320    | 306    |
| Percent Resident             | 78.6%  | 76.7%  | 77.0%  | 76.1%  | 76.7%  | 73.4%  | 72.1%  | 73.0%  | 73.4%  | 72.9%  |
| New Off-Campus/New Nondegree | 346    | 353    | 332    | 315    | 334    | 484    | 865    | 940    | 600    | 282    |
| Iowa Resident                | 150    | 160    | 139    | 122    | 159    | 221    | 417    | 341    | 258    | 175    |
| Non-Resident                 | 196    | 193    | 193    | 193    | 175    | 263    | 448    | 599    | 342    | 107    |
| Percent Resident             | 43.4%  | 45.3%  | 41.9%  | 38.7%  | 47.6%  | 45.7%  | 48.2%  | 36.3%  | 43.0%  | 62.1%  |
| Continuing                   | 14,981 | 15,054 | 15,359 | 15,878 | 15,969 | 15,967 | 16,138 | 16,582 | 17,675 | 17,770 |
| Iowa Resident                | 9,618  | 9,428  | 9,034  | 8,992  | 8,844  | 8,861  | 9,121  | 9,201  | 10,114 | 10,857 |
| Non-Resident                 | 5,363  | 5,626  | 6,325  | 6,886  | 7,125  | 7,106  | 7,017  | 7,381  | 7,561  | 6,913  |
| Percent Resident             | 64.2%  | 62.6%  | 58.8%  | 56.6%  | 55.4%  | 55.5%  | 56.5%  | 55.5%  | 57.2%  | 61.1%  |
| All Undergraduates           | 20,534 | 21,128 | 21,528 | 21,921 | 21,904 | 22,289 | 23,300 | 24,430 | 24,503 | 23,989 |
| Iowa Resident                | 12,719 | 12,578 | 12,215 | 12,192 | 12,012 | 12,139 | 12,758 | 13,314 | 14,160 | 14,658 |
| Non-Resident                 | 7,815  | 8,550  | 9,313  | 9,729  | 9,892  | 10,150 | 10,542 | 11,116 | 10,343 | 9,331  |
| Percent Resident             | 61.9%  | 59.5%  | 56.7%  | 55.6%  | 54.8%  | 54.5%  | 54.8%  | 54.5%  | 57.8%  | 61.1%  |