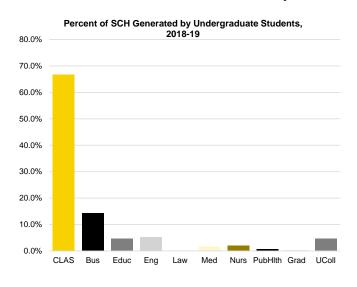

#### **Number of New Freshman Applicants**

# 30,000 28,000 26,000 22,000 18,000 16,000 14,000 12,000 2009 2010 2011 2012 2013 2014 2015 2016 2017 2018