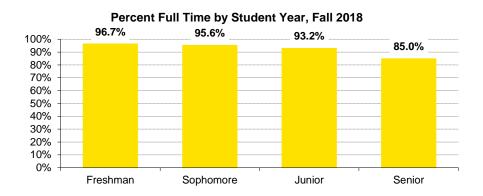

# Fall Semester Headcount Enrollment by Full Time and Part Time

| Student Level |          |           | 2009   | 2010   | 2011   | 2012   | 2013   | 2014   | 2015   | 2016   | 2017   | 2018   |
|---------------|----------|-----------|--------|--------|--------|--------|--------|--------|--------|--------|--------|--------|
| Undergraduate |          | Full Time | 18,370 | 18,994 | 19,354 | 19,526 | 19,491 | 19,546 | 19,911 | 20,868 | 21,222 | 21,690 |
|               |          | Part Time | 2,164  | 2,134  | 2,174  | 2,395  | 2,413  | 2,743  | 3,389  | 3,562  | 3,281  | 2,299  |
| Fresh         | hman     | Full Time | 5,014  | 5,410  | 5,528  | 5,322  | 5,397  | 5,327  | 5,788  | 6,123  | 5,445  | 5,311  |
|               |          | Part Time | 115    | 154    | 212    | 270    | 303    | 432    | 561    | 589    | 488    | 182    |
| Soph          | nomore   | Full Time | 4,066  | 4,276  | 4,357  | 4,597  | 4,417  | 4,477  | 4,446  | 5,012  | 5,370  | 4,940  |
|               |          | Part Time | 192    | 175    | 174    | 201    | 224    | 244    | 251    | 280    | 304    | 227    |
| Junio         | or       | Full Time | 4,620  | 4,556  | 4,830  | 4,831  | 4,845  | 4,811  | 4,774  | 4,800  | 5,463  | 5,736  |
|               |          | Part Time | 344    | 438    | 429    | 488    | 437    | 429    | 429    | 451    | 488    | 416    |
| Senio         | or       | Full Time | 4,513  | 4,520  | 4,443  | 4,586  | 4,616  | 4,750  | 4,702  | 4,744  | 4,788  | 5,556  |
|               |          | Part Time | 952    | 829    | 915    | 952    | 1,000  | 963    | 976    | 938    | 942    | 977    |
| Uncla         | assified | Full Time | 157    | 232    | 196    | 190    | 216    | 181    | 201    | 189    | 156    | 147    |
|               |          | Part Time | 561    | 538    | 444    | 484    | 449    | 675    | 1,172  | 1,304  | 1,059  | 497    |
| Graduate      |          | Full Time | 3,245  | 3,325  | 3,258  | 3,203  | 3,161  | 3,104  | 2,953  | 2,964  | 2,953  | 2,948  |
|               |          | Part Time | 3,197  | 3,050  | 3,032  | 3,003  | 2,778  | 2,700  | 2,735  | 2,734  | 2,863  | 2,878  |
| Mast          | ter's    | Full Time | 1,914  | 1,888  | 1,810  | 1,794  | 1,738  | 1,701  | 1,641  | 1,616  | 1,604  | 1,564  |
|               |          | Part Time | 1,181  | 1,113  | 1,105  | 993    | 954    | 960    | 969    | 1,041  | 1,241  | 1,296  |
| Docto         | oral     | Full Time | 1,297  | 1,414  | 1,412  | 1,383  | 1,388  | 1,373  | 1,287  | 1,323  | 1,317  | 1,356  |
|               |          | Part Time | 1,490  | 1,458  | 1,461  | 1,511  | 1,396  | 1,262  | 1,289  | 1,179  | 1,110  | 1,027  |
| Othe          | er       | Full Time | 34     | 23     | 36     | 26     | 35     | 30     | 25     | 25     | 32     | 28     |
|               |          | Part Time | 526    | 479    | 466    | 499    | 428    | 478    | 477    | 514    | 512    | 555    |
| Professional  |          | Full Time | 1,863  | 1,867  | 1,841  | 1,825  | 1,752  | 1,743  | 1,729  | 1,761  | 1,766  | 1,745  |
|               |          | Part Time | 106    | 99     | 114    | 98     | 83     | 69     | 70     | 76     | 81     | 96     |
| Postgraduate  |          | Full Time | 1,343  | 1,308  | 1,372  | 1,370  | 1,318  | 1,417  | 1,306  | 1,323  | 1,398  | 1,292  |
|               |          | Part Time | 0      | 0      | 0      | 0      | 0      | 0      | 0      | 0      | 0      | 0      |
| Total         | _        | Full Time | 24,821 | 25,494 | 25,825 | 25,924 | 25,722 | 25,810 | 25,899 | 26,916 | 27,339 | 27,675 |
|               |          | Part Time | 5,467  | 5,283  | 5,320  | 5,496  | 5,274  | 5,512  | 6,194  | 6,372  | 6,225  | 5,273  |
|               |          | Total     | 30,288 | 30,777 | 31,145 | 31,420 | 30,996 | 31,322 | 32,093 | 33,288 | 33,564 | 32,948 |