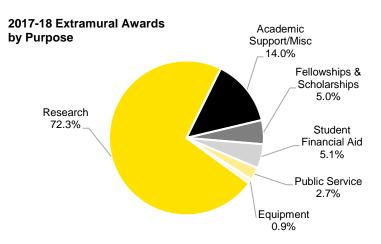

Source: MAUI (ACAD\_PERSISTENCE) for fall 2006 cohort and later; Registrar's data warehouse (longstudy tables) prior to fall 2006

Notes: Fall Semester entrance cohorts include undergraduates who first enrolled in fall or in the immediate previous summer term. Students who enter the PharmD program without a bachelor's degree are counted as "graduated" in this tabulation when they complete 120 credits.