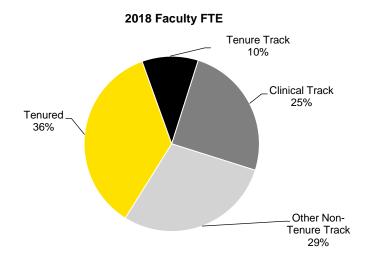

.28    | 73.14    | 68.34    | 74.37    | 71.41    |
| Visitors               | 56.65    | 54.64    | 80.88    | 88.16    | 91.13    | 97.84    | 104.18   | 103.29   | 97.63    | 118.46   |
| Postdoc                | 251.40   | 268.42   | 275.15   | 252.22   | 232.82   | 234.50   | 256.00   | 243.40   | 253.45   | 258.36   |
| Emeritus               | 9.49     | 11.99    | 11.01    | 11.57    | 8.96     | 11.18    | 8.83     | 9.68     | 8.11     | 8.84     |
| Other                  | 95.43    | 91.51    | 109.99   | 114.70   | 108.51   | 110.20   | 61.13    | 72.76    | 91.31    | 93.96    |
| Total                  | 2,557.14 | 2,571.16 | 2,671.23 | 2,739.60 | 2,757.44 | 2,814.70 | 2,868.02 | 2,917.84 | 2,978.84 | 3,027.19 |

Source: November 1 Peoplesoft HR, as reported in ProView.







### **November 1 Faculty FTE by Fund Group**

| -                          |          |              | Fall 2009         |                            |          | Fall 2018 |              |                   |                                           |          |  |  |
|----------------------------|----------|--------------|-------------------|----------------------------|----------|-----------|--------------|-------------------|-------------------------------------------|----------|--|--|
| Fund Name                  | Tenured  | Tenure Track | Clinical<br>Track | Other Non-<br>Tenure Track | Total    | Tenured   | Tenure Track | Clinical<br>Track | Clinical Other Non-<br>Track Tenure Track |          |  |  |
| General Education Funds    | 781.10   | 249.51       | 133.07