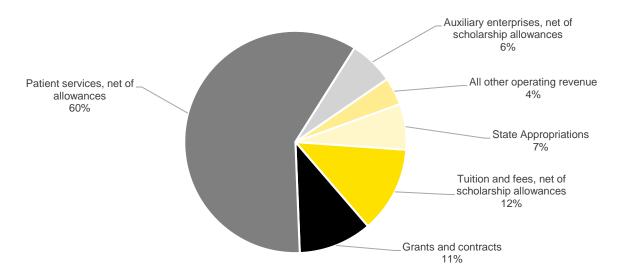

Included racial/ethnic categories are Hispanic/Latino, American Indian or Alaska Native, Asian, Black or African American, Native Hawaiian or Other Pacific Islander, and Two or More Races)