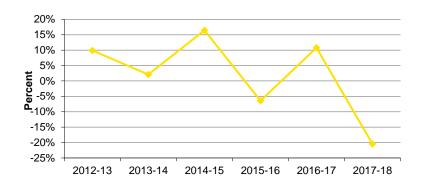

Source: MAUI (ACAD\_PERSISTENCE) for fall 2006 cohort and later; Registrar's data warehouse (longstudy tables) prior to fall 2006

Notes: Fall Semester entrance cohorts include undergraduates who first enrolled in fall or in the immediate previous summer term. Students who enter the PharmD program without a bachelor's degree are counted as "graduated" in this tabulation when they complete 120 credits.

# Retention and Graduation Rates of New First Time Full Time Students by Gender and Fall Semester Entrance Cohort

| Fall        | Cohor  | t     | Retention R | ate After |            | Cur   | nulative Gradu | uation Rate |           |       |
|-------------|--------|-------|-------------|-----------|------------|-------|----------------|-------------|-----------|-------|
| Semester    | Headco | unt   | 1 Ye        | ar -      | After 4 Ye | ears  | After 5 Ye     | ears        | After 6 Y | ears  |
| of Entrance | Female | Male  | Female      | Male      | Female     | Male  | Female         | Male        | Female    | Male  |
| 2006        | 2,299  | 1,957 | 82.8%       | 82.6%     | 49.3%      | 44.0% | 67.9%          | 67.2%       | 69.8%     | 70.0% |
| 2007        | 2,322  | 1,931 | 82.3%       | 84.2%     | 50.7%      | 43.7% | 67.4%          | 66.6%       | 69.6%     | 69.8% |
| 2008        | 2,192  | 1,990 | 81.7%       | 84.4%     | 53.0%      | 42.9% | 69.3%          | 65.4%       | 71.5%     | 68.6% |
| 2009        | 2,155  | 1,849 | 87.7%       | 85.3%     | 57.4%      | 43.9% | 71.7%          | 66.0%       | 74.1%     | 70.0% |
| 2010        | 2,404  | 2,053 | 85.0%       | 86.2%     | 56.8%      | 44.4% | 71.0%          | 66.9%       | 73.2%     | 70.6% |
| 2011        | 2,401  | 2,032 | 85.5%       | 85.6%     | 59.4%      | 47.8% | 74.1%          | 67.8%       | 76.1%     | 70.8% |
| 2012        | 2,317  | 1,976 | 86.5%       | 85.8%     | 58.6%      | 46.7% | 73.5%          | 67.9%       | 75.7%     | 70.4% |
| 2013        | 2,336  | 1,933 | 86.6%       | 87.0%     | 58.5%      | 49.7% | 71.7%          | 66.4%       |           |       |
| 2014        | 2,371  | 1,976 | 86.2%       | 85.7%     | 57.8%      | 48.1% |                |             |           |       |
| 2015        | 2,655  | 2,189 | 88.4%       | 87.1%     |            |       |                |             |           |       |
| 2016        | 2,858  | 2,364 | 87.2%       | 85.9%     |            |       |                |             |           |       |
| 2017        | 2,664  | 2,043 | 86.7%       | 86.0%     |            |       |                |             |           |       |

Source: MAUI (ACAD\_PERSISTENCE)

Notes: Fall Semester entrance cohorts include undergraduates who first enrolled in fall or in the immediate previous summer term. Students who enter the PharmD program without a bachelor's degree are counted as "graduated" in this tabulation when they complete 120 credits.