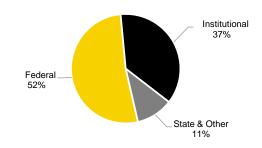

| \$   | 239,689,608 | \$<br>234,737,016 | \$<br>232,254,111 | \$<br>242,749,973 | \$<br>258,621,648 |
| State           | \$   | 1,429,251   | \$<br>1,421,413   | \$<br>556,960     | \$<br>569,848     | \$<br>421,656     |
| Institutional   | \$   | 193,674,974 | \$<br>198,953,447 | \$<br>188,961,208 | \$<br>209,993,486 | \$<br>183,349,418 |
| Other           | \$   | 45,886,467  | \$<br>44,891,482  | \$<br>49,024,426  | \$<br>49,751,501  | \$<br>53,875,541  |
| Total           | \$   | 480,680,300 | \$<br>480,003,358 | \$<br>470,796,705 | \$<br>503,064,808 | \$<br>496,268,263 |

Source: MAUI/Office of Student Financial Aid (Annual Reports to the Iowa College Student Aid Commission)

## 2017-18 Student Financial Aid Awards by Type



## 2017-18 Student Financial Aid Awards by Source





## **Endowment Pool**

| (in millions)                           | 2009    | 2010    | 2011    | 2012    | 2013    | 2014    | 2015    | 2016    | 2017     | 2018     |
|-----------------------------------------|---------|---------|---------|---------|---------|---------|---------|---------|----------|----------|
| UI Center for Advancement Endowments    | \$514   | \$610   | \$767   | \$695   | \$766   | \$869   | \$887   | \$899   | \$1,004  | \$1,080  |
| University of Iowa Endowments           | \$200   | \$227   | \$292   | \$302   | \$340   | \$393   | \$386   | \$371   | \$393    | \$420    |
| Combined Endowments                     | \$714   | \$837   | \$1,059 | \$997   | \$1,106 | \$1,262 | \$1,273 | \$1,270 | \$1,397  | \$1,500  |
| UI Center for Advancement Distributions |