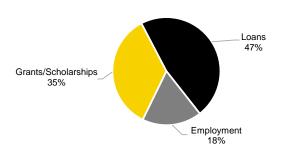

|                   |
| Federal         | \$   | 239,689,608 | \$<br>234,737,016 | \$<br>232,254,111 | \$<br>242,749,973 | \$<br>258,621,648 |
| State           | \$   | 1,429,251   | \$<br>1,421,413   | \$<br>556,960     | \$<br>569,848     | \$<br>421,656     |
| Institutional   | \$   | 193,674,974 | \$<br>198,953,447 | \$<br>188,961,208 | \$<br>209,993,486 | \$<br>183,349,418 |
| Other           | \$   | 45,886,467  | \$<br>44,891,482  | \$<br>49,024,426  | \$<br>49,751,501  | \$<br>53,875,541  |
| Total           | \$   | 480,680,300 | \$<br>480,003,358 | \$<br>470,796,705 | \$<br>503,064,808 | \$<br>496,268,263 |

Source: MAUI/Office of Student Financial Aid (Annual Reports to the Iowa College Student Aid Commission)

## 2017-18 Student Financial Aid Awards by Type



## 2017-18 Student Financial Aid Awards by Source





## **Endowment Pool**

| (in millions)                           | 2009    | 2010    | 2011    | 2012    | 2013    | 2014    | 2015    | 2016    | 2017     | 2018     |
|-----------------------------------------|---------|---------|---------|---------|---------|---------|---------|---------|----------|----------|
| UI Center for Advancement Endowments    | \$514   | \$610   | \$767   | \$695   | \$766   | \$869   | \$887   | \$899   | \$1,004  | \$1,080  |
| University of Iowa Endowments           | \$200   | \$227   | \$292   | \$302   | \$340   | \$393   | \$386   | \$371   | \$393    | \$420    |
| Combined Endowments                     | \$714   | \$837   | \$1,059 | \$997   | \$1,106 | \$1,262 | \$1,273 | \$1,270 | \$1,397  | \