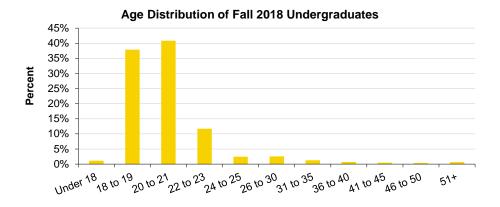

# Fall Semester Headcount Enrollment by Age

|          | Undergraduate |        |        |        |        |        |        |        |        |        |  |  |  |
|----------|---------------|--------|--------|--------|--------|--------|--------|--------|--------|--------|--|--|--|
| Age      | 2009          | 2010   | 2011   | 2012   | 2013   | 2014   | 2015   | 2016   | 2017   | 2018   |  |  |  |
| Under 18 | 162           | 225    | 188    | 214    | 226    | 418    | 728    | 876    | 641    | 269    |  |  |  |
| 18 to 19 | 7,489         | 7,821  | 8,210  | 8,144  | 8,040  | 8,367  | 9,041  | 10037  | 9747   | 9088   |  |  |  |
| 20 to 21 | 7,976         | 8,154  | 8,278  | 8,453  | 8,610  | 8,519  | 8,524  | 8573   | 9201   | 9799   |  |  |  |
| 22 to 23 | 2,674         | 2,709  | 2,668  | 2,812  | 2,808  | 2,833  | 2,743  | 2642   | 2653   | 2811   |  |  |  |
| 24 to 25 | 678           | 629    | 623    | 674    | 656    | 632    | 664    | 709    | 678    | 581    |  |  |  |
| 26 to 30 | 768           | 756    | 759    | 745    | 724    | 661    | 703    | 696    | 686    | 608    |  |  |  |
| 31 to 35 | 308           | 311    | 312    | 334    | 334    | 339    | 364    | 356    | 359    | 304    |  |  |  |
| 36 to 40 | 171           | 203    | 178    | 200    | 182    | 202    | 185    | 204    | 218    | 169    |  |  |  |
| 41 to 45 | 105           | 126    | 130    | 134    | 123    | 116    | 130    | 135    | 125    | 116    |  |  |  |
| 46 to 50 | 90            | 83     | 72     | 80     | 82     | 93     | 84     | 88     | 77     | 92     |  |  |  |
| 51+      | 113           | 111    | 110    | 131    | 119    | 109    | 134    | 113    | 117    | 152    |  |  |  |
| Unknown  | 0             | 0      | 0      | 0      | 0      | 0      | 0      | 1      | 1      | 0      |  |  |  |
| Total    | 20,534        | 21,128 | 21,528 | 21,921 | 21,904 | 22,289 | 23,300 | 24,430 | 24,503 | 23,989 |  |  |  |
| Average  | 21.1          | 21.1   | 21.0   | 21.1   | 21.1   | 21.0   | 20.9   | 20.7   | 20.8   | 20.9   |  |  |  |