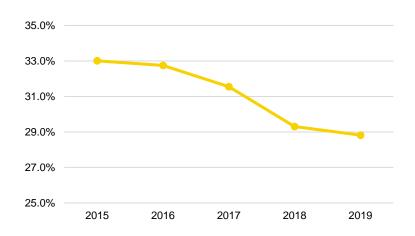

3,005 | \$232,223,005 | \$216,759,067 | \$214,710,793 |
| Tuition and Fees          | \$425,231,000 | \$432,583,000 | \$459,794,000 | \$477,361,000 | \$482,838,675 |
| Reimbursed Indirect Costs | \$41,448,000  | \$39,648,000  | \$42,648,000  | \$44,467,000  | \$46,333,136  |
| Interest                  | \$1,867,995   | \$1,867,995   | \$1,267,995   | \$1,100,000   | \$1,100,000   |
| Other Income              | \$125,000     | \$125,000     | \$125,000     | \$24,933      | \$24,933      |
| TOTAL REVENUES            | \$699,595,000 | \$705,147,000 | \$736,058,000 | \$739,712,000 | \$745,007,537 |

Source: UI Annual Budget Reports

(https://fmb.fo.uiowa.edu/university-budget)

#### **General Fund Budgeted Revenues FY 2019**



#### Percent of GEF Budget Supported by State Appropriations





# **University of Iowa General Education Fund Budget Expenditures**

|                                    | 2014-2015     | 2015-2016     | 2016-2017     | 2017-2018     | 2018-2019     |
|------------------------------------|---------------|---------------|---------------|---------------|---------------|
| Faculty Salaries                   | \$271,021,000 | \$266,700,000 | \$267,640,000 | \$275,562,000 | \$273,641,000 |
| Professional & Scientific Salaries | \$138,800,000 | \$146,900,000 | \$145,138,000 | \$149,778,000 | \$155,068,000 |
| General Services Salaries          | \$59,746,000  | \$56,600,000  | \$62,086,000  | \$61,792,000  | \$58,540,000  |
| Hourly Wages                       | \$4,698,000   | \$5,300,000   | \$5,700,000   | \$5,700,000   | \$5,700,000   |
| Subtotal