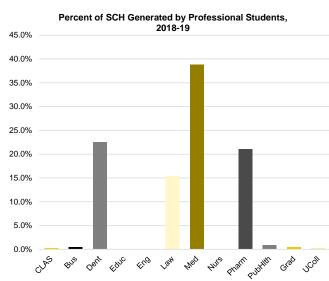

# Number of Degree Programs Completed by Gender and by Student Level (Fiscal Year)

|               | 2008-09 | 2009-10 | 2010-11 | 2011-12 | 2012-13 | 2013-14 | 2014-15 | 2015-16 | 2016-17 | 2017-18 |
|---------------|---------|---------|---------|---------|---------|---------|---------|---------|---------|---------|
| Bachelor's    |         |         |         |         |         |         |         |         |         |         |
| Men           | 2,356   | 2,358   | 2,385   | 2,317   | 2,410   | 2,445   | 2,531   | 2,524   | 2,493   | 2,371   |
| Women         | 2,675   | 2,678   | 2,737   | 2,609   | 2,783   | 2,893   | 2,888   | 2,843   | 2,884   | 2,750   |
| Percent Women | 53.2%   | 53.2%   | 53.4%   | 53.0%   | 53.6%   | 54.2%   | 53.3%   | 53.0%   | 53.6%   | 53.7%   |
| Master's      |         |         |         |         |         |         |         |         |         |         |
| Men           | 635     | 629     | 655     | 686     | 662     | 660     | 615     | 623     | 577     | 632     |
| Women         | 668     | 828     | 759     | 782     | 753     | 715     | 672     | 641     | 665     | 662     |
| Percent Women | 51.3%   | 56.8%   | 53.7%   | 53.3%   | 53.2%   | 52.0%   | 52.2%   | 50.7%   | 53.5%   | 51.2%   |
| Doctorate     |         |         |         |         |         |         |         |         |         |         |
| Men           | 207     | 185     | 209     | 212     | 238     | 212     | 211     | 231     | 225     | 215     |
| Women         | 197     | 212     | 223     | 225     | 300     | 278     | 242     | 237     | 239     | 237     |
| Percent Women | 40.3%   | 53.4%   | 51.6%   | 51.5%   | 55.8%   | 56.7%   | 53.4%   | 50.6%   | 51.5%   | 52.4%   |
| Professional  |         |         |         |         |         |         |         |         |         |         |
| Men           | 282     | 268     | 261     | 246     | 265     | 268     | 257     | 223     | 235     | 237     |
| Women         | 251     | 255     | 256     | 265     | 242     | 242     | 233     | 211     | 223     | 247     |
| Percent Women | 47.1%   | 48.8%   | 49.5%   | 51.9%   | 47.7%   | 47.5%   | 47.6%   | 48.6%   | 48.7%   | 51.0%   |
| Total         | 7,271   | 7,413   | 7,485   | 7,342   | 7,653   | 7,713   | 7,649   | 7,533   | 7,541   | 7,351   |