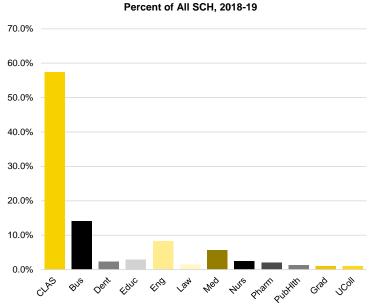

#### **Number of New Freshman Applicants**

# 30,000 28,000 26,000 22,000 18,000 16,000 14,000 12,000 2009 2010 2011 2012 2013 2014 2015 2016 2017 2018