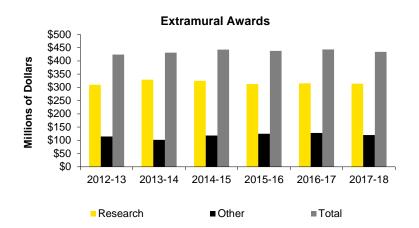

Source: MAUI (ACAD\_PERSISTENCE) for fall 2006 cohort and later; Registrar's data warehouse (longstudy tables) prior to fall 2006

Notes: Fall Semester entrance cohorts include undergraduates who first enrolled in fall or in the immediate previous summer term. Students who enter the PharmD program without a bachelor's degree are counted as "graduated" in this tabulation when they complete 120 credits.