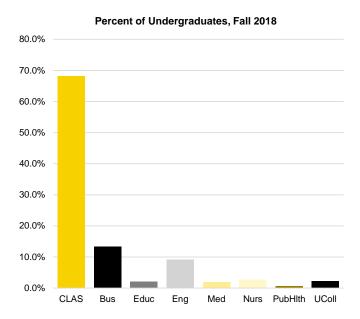

|
| Pharmacy                            | 532    | 537      | 544      | 531      | 517      | 508      | 495      | 496    | 498    | 490    |
| Public Health                       | 320    | 313      | 321      | 317      | 296      | 312      | 341      | 364    | 416    | 466    |
|                                     |        | 004      | 4 0 4 0  | 004      | 005      | 0.45     | 000      | 833    | 074    | 050    |
| Graduate College                    | 1,061  | 994      | 1,046    | 994      | 895      | 945      | 898      | 033    | 874    | 856    |

Source: MAUI/Registrar's data warehouse (see Note 1). See Note 2 regarding discrepancies with census-date reporting for fall 2011.

continued



## Fall Semester Headcount Enrollment by College and by Student Level, continued











## **Degree Program Completions by College**

|                                    | 2008-09 | 2009-10 | 2010-11 | 2011-12 | 2012-13 | 2013-14 | 2014-15 | 2015-16 | 2016-17 | 2017-18 |
|------------------------------------|---------|---------|---------|---------|---------|---------|---------|---------|---------|---------|
| College of Liberal Arts & Sciences |         |         |         |         |         |         |         |         |         |         |
| Bachelor's                         | 3,149   | 3,124   | 3,174   | 3,132   | 3,345   | 3,335   | 3,308   | 3,303   | 3,283   | 3,119   |
| Master's                           | 454     | 520     | 465     | 527     | 513     | 517     | 447     | 483     | 494     | 440     |
| Doctorate                          | 161     |