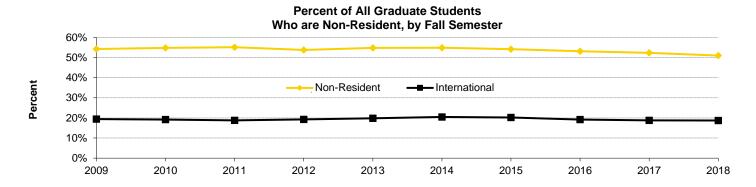

# Fall Semester Graduate Student Headcount Enrollment by Residency

|                       | 2009  | 2010  | 2011  | 2012  | 2013  | 2014  | 2015  | 2016  | 2017  | 2018  |
|-----------------------|-------|-------|-------|-------|-------|-------|-------|-------|-------|-------|
| New Students          | 1,256 | 1,258 | 1,152 | 1,174 | 1,067 | 1,121 | 1,104 | 1,138 | 1,189 | 1,123 |
| Iowa Resident         | 459   | 415   | 384   | 394   | 405   | 438   | 401   | 420   | 464   | 440   |
| Non-Resident          | 797   | 843   | 768   | 780   | 662   | 683   | 703   | 718   | 725   | 683   |
| Percent Resident      | 36.5% | 33.0% | 33.3% | 33.6% | 38.0% | 39.1% | 36.3% | 36.9% | 39.0% | 39.2% |
| UI Transfer Students  | 346   | 294   | 296   | 291   | 295   | 304   | 366   | 360   | 371   | 385   |
| Iowa Resident         | 297   | 235   | 243   | 240   | 240   | 228   | 300   | 296   | 293   | 296   |
| Non-Resident          | 49    | 59    | 53    | 51    | 55    | 76    | 66    | 64    | 78    | 89    |
| Percent Resident      | 85.8% | 79.9% | 82.1% | 82.5% | 81.4% | 75.0% | 82.0% | 82.2% | 79.0% | 76.9% |
| Continuing Students   | 4,840 | 4,823 | 4,842 | 4,741 | 4,577 | 4,379 | 4,218 | 4,200 | 4,256 | 4,318 |
| Iowa Resident         | 2,188 | 2,232 | 2,193 | 2,234 | 2,036 | 1,952 | 1,904 | 1,953 | 2,013 | 2,118 |
| Non-Resident          | 2,652 | 2,591 | 2,649 | 2,507 | 2,541 | 2,427 | 2,314 | 2,247 | 2,243 | 2,200 |
| Percent Resident      | 45.2% | 46.3% | 45.3% | 47.1% | 44.5% | 44.6% | 45.1% | 46.5% | 47.3% | 49.1% |
| All Graduate Students | 6,442 | 6,375 | 6,290 | 6,206 | 5,939 | 5,804 | 5,688 | 5,698 | 5,816 | 5,826 |
| Iowa Resident         | 2,944 | 2,882 | 2,820 | 2,868 | 2,681 | 2,618 | 2,605 | 2,669 | 2,770 | 2,854 |
| Non-Resident          | 3,498 | 3,493 | 3,470 | 3,338 | 3,258 | 3,186 | 3,083 | 3,029 | 3,046 | 2,972 |
| Percent Resident      | 45.7% | 45.2% | 44.8% | 46.2% | 45.1% | 45.1% | 45.8% | 46.8% | 47.6% | 49.0% |