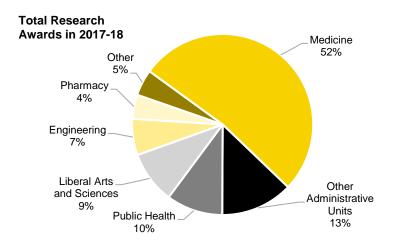

# Faculty & Staff

| November 1 Faculty FTE                                     | 4 |
|------------------------------------------------------------|---|
| November 1 Faculty FTE by Fund Group                       |   |
| Headcount of Faculty by Faculty Category and Gender        |   |
| Headcount of Faculty by Faculty Category, Rank, and Gender |   |
| Headcount of Faculty by Race/Ethnicity                     |   |
| Employment Profile FTE – November 2018                     |   |
| Employment Profile Headcount – November 2018               |   |
| Average Faculty Salaries by Professorial Rank              |   |
| Median Average Faculty Salaries by Professorial Rank       | 5 |

# **November 1 Faculty FTE**

|                        | 2009     | 2010     | 2011     | 2012     | 2013     | 2014     | 2015     | 2016     | 2017     | 2018     |
|------------------------|----------|----------|----------|----------|----------|----------|----------|----------|----------|----------|
| Tenured/Tenure Track   | 1,544.26 | 1,488.84 | 1,482.38 | 1,517.70 | 1,511.37 | 1,494.04 | 1,457.35 | 1,423.31 | 1,414.06 | 1,392.82 |
| Tenured                | 1,153.43 | 1,126.67 | 1,131.70 | 1,141.68 | 1,140.28 | 1,127.93 | 1,099.32 | 1,081.04 | 1,081.58 | 1,078.27 |
| Tenure Track           | 390.84   | 362.16   | 350.68   | 376.02   | 371.10   | 366.11   | 358.03   | 342.27   | 332.48   | 314.55   |
| Clinical Track         | 400.11   | 418.93   | 452.54   | 493.33   | 531.24   | 565.74   | 630.94   | 680.61   | 726.63   | 755.98   |
| Other Non-Tenure Track | 612.77   | 663.39   | 736.31   | 728.57   | 714.82   | 754.92   | 779.73   | 813.92   | 838.15   | 878.39   |
| Research Track         | 15.00    | 23.90    | 26.07    | 28.55    | 32.75    | 25.85    | 32.60    | 36.58    | 38.28    | 40.25    |
| Instructional Track    | 0.00     | 0.00     | 0.00     | 0.00     | 0.00     | 0.00     | 0.00     | 0.00     | 174.87   | 281.89   |
| Lecturer               | 132.74   | 160.33   | 178.32   | 179.74   | 187.87   | 217.07   | 243.85   | 279.88   | 100.12   | 5.23     |
| Clinical/Adjunct       | 52.06    | 52.61    | 54.89    | 53.63    | 52.79    | 58.28    | 73.14    | 68.34    | 74.37    | 71.41    |
| Visitors               | 56.65    | 54.64    | 80.88    | 88.16    | 91.13    | 97.84    | 104.18   | 103.29   | 97.63    | 118.46   |
| Postdoc                | 251.40   | 268.42   | 275.15   | 252.22   | 232.82   | 234.50   | 256.00   | 243.40   | 253.45   | 258.36   |
| Emeritus               | 9.49     | 11.99    | 11.01    | 11.57    | 8.96     | 11.18    | 8.83     | 9.68     | 8.11     | 8.84     |
| Other                  | 95.43    | 91.51    | 109.99   | 114.70   | 108.51   | 110.20   | 61.13    | 72.76    | 91.31    | 93.96    |
| Total                  | 2,557.14 | 2,571.16 | 2,671.23 | 2,739.60 | 2,757.44 | 2,814.70 | 2,868.02 | 2,917.84 | 2,978.84 | 3,027.19 |

Source: November 1 Peoplesoft HR, as reported in ProView.