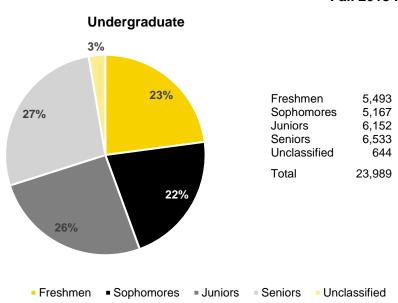

# Fall Semester Headcount Enrollment by Student Level

| Student Level         | 2009   | 2010   | 2011   | 2012   | 2013   | 2014   | 2015   | 2016   | 2017   | 2018   |
|-----------------------|--------|--------|--------|--------|--------|--------|--------|--------|--------|--------|
| Undergraduate         | 20,534 | 21,128 | 21,528 | 21,921 | 21,904 | 22,289 | 23,300 | 24,430 | 24,503 | 23,989 |
| Freshmen              | 5,129  | 5,564  | 5,740  | 5,592  | 5,700  | 5,759  | 6,349  | 6,712  | 5,933  | 5,493  |
| Sophomores            | 4,258  | 4,451  | 4,531  | 4,798  | 4,641  | 4,721  | 4,697  | 5,292  | 5,674  | 5,167  |
| Juniors               | 4,964  | 4,994  | 5,259  | 5,319  | 5,282  | 5,240  | 5,203  | 5,251  | 5,951  | 6,152  |
| Seniors               | 5,465  | 5,349  | 5,358  | 5,538  | 5,616  | 5,713  | 5,678  | 5,682  | 5,730  | 6,533  |
| Unclassified          | 718    | 770    | 640    | 674    | 665    | 856    | 1,373  | 1,493  | 1,215  | 644    |
| Graduate              | 6,442  | 6,375  | 6,290  | 6,206  | 5,939  | 5,804  | 5,688  | 5,698  | 5,816  | 5,826  |
| Master's              | 3,095  | 3,001  | 2,915  | 2,787  | 2,692  | 2,661  | 2,610  | 2,657  | 2,845  | 2,860  |
| Doctoral              | 2,787  | 2,872  | 2,873  | 2,894  | 2,784  | 2,635  | 2,576  | 2,502  | 2,427  | 2,383  |
| Other                 | 560    | 502    | 502    | 525    | 463    | 508    | 502    | 539    | 544    | 583    |
| Professional          | 1,969  | 1,966  | 1,955  | 1,923  | 1,835  | 1,812  | 1,799  | 1,837  | 1,847  | 1,841  |
| Dentistry (DDS)       | 316    | 315    | 318    | 318    | 322    | 328    | 322    | 323    | 329    | 331    |
| Law (JD)              | 593    | 576    | 558    | 526    | 420    | 392    | 392    | 428    | 419    | 422    |
| Medicine (MD)         | 625    | 637    | 638    | 644    | 662    | 662    | 657    | 658    | 668    | 663    |
| Pharmacy (PharmD)     | 435    | 438    | 441    | 435    | 431    | 430    | 428    | 428    | 431    | 425    |
| Postgraduate          | 1,343  | 1,308  | 1,372  | 1,370  | 1,318  | 1,417  | 1,306  | 1,323  | 1,398  | 1,292  |
| Residents             | 810    | 782    | 801    | 817    | 799    | 862    | 783    | 822    | 906    | 806    |
| Fellows               | 210    | 197    | 205    | 206    | 189    | 195    | 176    | 185    | 195    | 195    |
| Post-Doctoral         | 323    | 329    | 366    | 347    | 330    | 360    | 347    | 316    | 297    | 291    |
| Total                 | 30,288 | 30,777 | 31,145 | 31,420 | 30,996 | 31,322 | 32,093 | 33,288 | 33,564 | 32,948 |
| Percent Undergraduate | 67.8%  | 68.6%  | 69.1%  | 69.8%  | 70.7%  | 71.2%  | 72.6%  | 73.4%  | 73.0%  | 72.8%  |
| Percent Graduate      | 21.3%  | 20.7%  | 20.2%  | 19.8%  | 19.2%  | 18.5%  | 17.7%  | 17.1%  | 17.3%  | 17.7%  |
| Percent Professional  | 6.5%   | 6.4%   | 6.3%   | 6.1%   | 5.9%   | 5.8%   | 5.6%   | 5.5%   | 5.5%   | 5.6%   |
| Percent Postgraduate  | 4.4%   | 4.2%   | 4.4%   | 4.4%   | 4.3%   | 4.5%   | 4.1%   | 4.0%   | 4.2%   | 3.9%   |

Source: MAUI/Registrar's data warehouse (see Note 1). See Note 2 regarding discrepancies with census-date reporting for fall 2011.

See Note 3 regarding the removal of Iowa Intensive English Program (IIEP)-only students from the student headcounts, in all years.