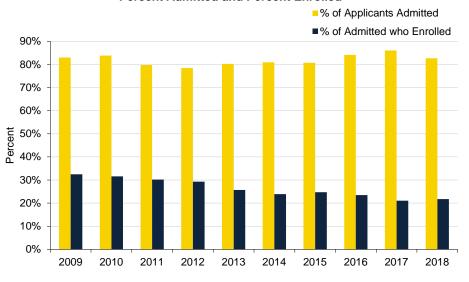

### **Fall Semester Headcount - New Students**

|                                         | 2009  | 2010  | 2011  | 2012  | 2013  | 2014  | 2015  | 2016  | 2017  | 2018  |
|-----------------------------------------|-------|-------|-------|-------|-------|-------|-------|-------|-------|-------|
| New First-Year Undergraduate Students   | 4,063 | 4,557 | 4,565 | 4,470 | 4,460 | 4,666 | 5,241 | 5,643 | 5,027 | 4,806 |
| Freshmen                                | 3,999 | 4,490 | 4,498 | 4,417 | 4,384 | 4,469 | 4,938 | 5,300 | 4,566 | 4,405 |
| Sophomores                              | 59    | 65    | 60    | 49    | 69    | 188   | 282   | 312   | 417   | 348   |
| Juniors                                 | 5     | 2     | 7     | 4     | 7     | 8     | 21    | 31    | 44    | 53    |
| Unclassified                            | 0     | 0     | 0     | 0     | 0     | 1     | 0     | 0     | 0     | 0     |
| New Transfer Students                   | 2,525 | 2,584 | 2,585 | 2,517 | 2,255 | 2,395 | 2,288 | 2,535 | 2,513 | 2,379 |
| Undergraduate                           | 1,144 | 1,164 | 1,272 | 1,258 | 1,141 | 1,172 | 1,056 | 1,265 | 1,201 | 1,131 |
| Freshmen                                | 122   | 115   | 135   | 132   | 187   | 172   | 134   | 181   | 131   | 157   |
| Sophomores                              | 388   | 445   | 429   | 410   | 439   | 446   | 398   | 467   | 400   | 396   |
| Juniors                                 | 557   | 532   | 618   | 633   | 450   | 491   | 467   | 553   | 601   | 500   |
| Seniors                                 | 77    | 61    | 90    | 83    | 64    | 63    | 57    | 64    | 69    | 78    |
| Unclassified                            | 0     | 11    | 0     | 0     | 1     | 0     | 0     | 0     | 0     | 0     |
| Graduate                                | 1,044 | 1,064 | 976   | 976   | 884   | 925   | 924   | 971   | 1,012 | 932   |
| Master's                                | 679   | 679   | 630   | 597   | 549   | 644   | 608   | 637   | 686   | 622   |
| Doctoral                                | 347   | 371   | 333   | 365   | 320   | 266   | 300   | 316   | 310   | 310   |
| Other                                   | 18    | 14    | 13    | 14    | 15    | 15    | 16    | 18    | 16    | 0     |
| Professional                            | 337   | 356   | 337   | 283   | 230   | 298   | 308   | 299   | 300   | 316   |
| DDS                                     | 47    | 49    | 44    | 47    | 45    | 46    | 57    | 61    | 65    | 57    |
| JD                                      | 158   | 157   | 141   | 118   | 67    | 120   | 123   | 115   | 115   | 128   |
| MD                                      | 100   | 95    | 103   | 79    | 80    | 82    | 89    | 82    | 87    | 92    |
| PHR                                     | 32    | 55    | 49    | 39    | 38    | 50    | 39    | 41    | 33    | 39    |
| New Off-Campus Students                 | 243   | 212   | 183   | 223   | 181   | 177   | 150   | 138   | 142   | 119   |
| Undergraduate                           | 108   | 81    | 78    | 85    | 57    | 45    | 45    | 33    | 40    | 27    |
| Graduate                                | 135   | 131   | 105   | 138   | 124   | 132   | 105   | 105   | 102   | 92    |
| New Nondegree Students                  | 315   | 335   | 325   | 290   | 336   | 503   | 895   | 969   | 635   | 354   |
| Undergraduate                           | 238   | 272   | 254   | 230   | 277   | 439   | 820   | 907   | 560   | 255   |
| Graduate                                | 77    | 63    | 71    | 60    | 59    | 64    | 75    | 62    | 75    | 99    |
| Total New to UI                         | 7,146 | 7,688 | 7,658 | 7,500 | 7,232 | 7,741 | 8,574 | 9,285 | 8,317 | 7,658 |
| UI Degree Transfer Students             | 486   | 449   | 431   | 417   | 393   | 410   | 443   | 427   | 476   | 449   |
| Graduate                                | 309   | 270   | 261   | 260   | 244   | 268   | 299   | 286   | 322   | 311   |
| Master's                                | 289   | 247   | 226   | 216   | 202   | 231   | 251   | 231   | 279   | 271   |
| Doctoral                                | 20    | 22    | 33    | 42    | 42    | 37    | 48    | 52    | 43    | 40    |
| Other                                   | 0     | 1     | 2     | 2     | 0     | 0     | 0     | 3     | 0     | 0     |
| Professional                            | 177   | 179   | 170   | 157   | 149   | 142   | 144   | 141   | 154   | 138   |
| DDS                                     | 24    | 31    | 24    | 20    | 20    | 23    | 23    | 19    | 17    | 26    |
| JD                                      | 38    | 50    | 43    | 41    | 30    | 32    | 31    | 28    | 25    | 25    |
| MD                                      | 40    | 45    | 42    | 26    | 29    | 29    | 22    | 24    | 34    | 27    |
| PHR                                     | 75    | 53    | 61    | 70    | 70    | 58    | 68    | 70    | 78    | 60    |
| UI Nondegree Transfer Graduate Students | 37    | 24    | 35    | 31    | 51    | 36    | 67    | 74    | 49    | 74    |