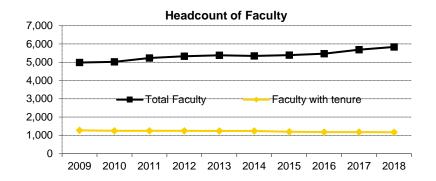

| 1,662 |
|                        | Women   | 1,288 | 1,317 | 1,400 | 1,401 | 1,406 | 1,432 | 1,491 | 1,575 | 1,691 | 1,788 |
|                        | % Women | 46.1% | 46.0% | 46.1% | 45.5% | 45.4% | 47.0% | 48.3% | 50.0% | 50.8% | 51.8% |
| Total Faculty          |         | 4,985 | 5,025 | 5,234 | 5,331 | 5,383 | 5,349 | 5,394 | 5,472 | 5,689 | 5,837 |
|                        | Men     | 2,943 | 2,947 | 3,033 | 3,103 | 3,137 | 3,061 | 3,037 | 3,014 | 3,086 | 3,101 |
|                        | Women   | 2,042 | 2,078 | 2,201 | 2,228 | 2,246 | 2,288 | 2,357 | 2,458 | 2,603 | 2,736 |
|                        | % Women | 41.0% | 41.4% | 42.1% | 41.8% | 41.7% | 42.8% | 43.7% | 44.9% | 45.8% | 46.9% |

Source: November 1 Faculty Status and PeopleSoft HR, as reported in the Tenure Report







# Headcount of Faculty by Faculty Category, Rank, and Gender

|                      | 2009  | 2010  | 2011  | 2012   | 2013  | 2014  | 2015  | 2016  | 2017  | 2018  |
|----------------------|-------|-------|-------|--------|-------|-------|-------|-------|-------|-------|
| Tenured/Tenure Track | 1,679 | 1,621 | 1,613 | 1,635  | 1,624 | 1,616 | 1,564 | 1,528 | 1,516 | 1,496 |
| Professor            | 835   | 813   | 792   | 789    | 782   | 777   | 759   | 748   | 752   | 737   |
| Men                  | 660   | 631   | 613   | 606    | 599   | 592   | 580   | 575   | 570   | 555   |
| Women                | 175   | 182   | 179   | 183    | 183   | 185   | 179   | 173   | 182   | 182   |
| % Women              | 21.0% | 22.4% | 22.6% | 23.2%  | 23.4% | 23.8% | 23.6% | 23.1% | 24.2%