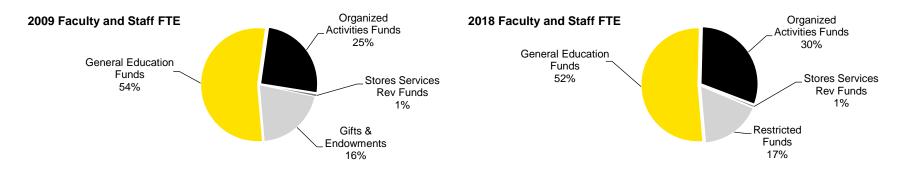

| 192.12   | 69.93        | 17.76             | 238.92                     | 518.74   | 173.25    | 45.53        | 26.35             | 277.69                                    | 522.82   |  |  |
| Agency Funds               | 0.51     | 0.00         | 0.00              | 0.00                       | 0.51     | 0.13      | 0.00         | 0.00              | 0.00                                      | 0.13     |  |  |
| Total                      | 1,153.43 | 390.84       | 400.11            | 612.77                     | 2,557.14 | 1,078.27  | 314.55       | 755.98            | 878.39                                    | 3,027.19 |  |  |

Source: November 1 Peoplesoft HR, as reported in ProView. Fall 2008 total faculty FTE includes 0.13 FTE in Health Care funds not shown here.





### **Headcount of Faculty by Faculty Category and Gender**

|                        |         | 2009  | 2010  | 2011  | 2012  | 2013  | 2014  | 2015  | 2016  | 2017  | 2018  |
|------------------------|---------|-------|-------|-------|-------|-------|-------|-------|-------|-------|-------|
| Tenured                |         | 1,277 | 1,248 | 1,249 | 1,249 | 1,243 | 1,240 | 1,201 | 1,179 | 1,181 | 1,172 |
|                        | Men     | 933   | 901   | 897   | 888   | 874   | 869   | 847   | 829   | 823   | 811   |
|                        | Women   | 344   | 347   | 352   | 361   | 369   | 371   | 354   | 350   | 358   | 361   |
|                        | % Women | 26.9% | 27.8% | 28.2% | 28.9% | 29.7% | 29.9% | 29.5% | 29.7% | 30.3% | 30.8% |
| Tenure Track           |