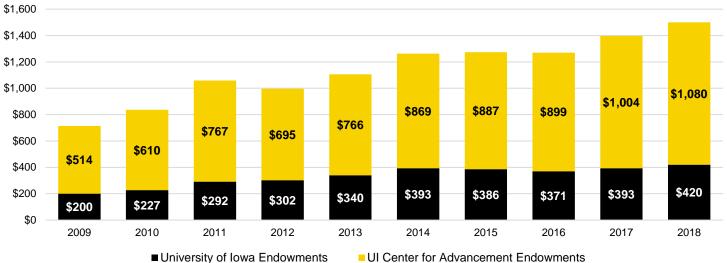

or Advancement Endowments    | \$514   | \$610   | \$767   | \$695   | \$766   | \$869   | \$887   | \$899   | \$1,004  | \$1,080  |
| University of Iowa Endowments           | \$200   | \$227   | \$292   | \$302   | \$340   | \$393   | \$386   | \$371   | \$393    | \$420    |
| Combined Endowments                     | \$714   | \$837   | \$1,059 | \$997   | \$1,106 | \$1,262 | \$1,273 | \$1,270 | \$1,397  | \$1,500  |
| UI Center for Advancement Distributions | \$57.37 | \$58.46 | \$68.97 | \$90.70 | \$85.19 | \$91.54 | \$95.55 | \$97.56 | \$142.41 | \$125.39 |

Sources:

University of Iowa Center for Advancement

Annual University of Iowa audited Financial Report

(http://afr.fo.uiowa.edu/annual-reports)

## 10-Year Combined UI-UI Center for Advancement Endowment Pool, by Fiscal Year





# Colleges

| Fall Semester Headcount Enrollment by College and by Student Level | 76 |
|--------------------------------------------------------------------|----|
| Degree Program Completions by College                              |    |
| Alumni by College                                                  |    |
| Fiscal Year Student Credit Hours by College of Student's Primary   |    |
| Program of Study and by Student Level                              | 80 |
| Fiscal Year Student Credit Hours by Administrative Home College    |    |
| and by Student Level                                               | 82 |
| November 1 Faculty FTE by Faculty Category and by Organization     | 84 |
| Headcount of Faculty by Faculty Category and by College            | 87 |
| Extramural Awards by C