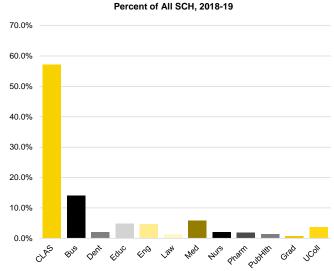

# Number of Degree Programs Completed by Gender and by Student Level (Fiscal Year)

|               | 2008-09 | 2009-10 | 2010-11 | 2011-12 | 2012-13 | 2013-14 | 2014-15 | 2015-16 | 2016-17 | 2017-18 |
|---------------|---------|---------|---------|---------|---------|---------|---------|---------|---------|---------|
| Bachelor's    |         |         |         |         |         |         |         |         |         |         |
| Men           | 2,356   | 2,358   | 2,385   | 2,317   | 2,410   | 2,445   | 2,531   | 2,524   | 2,493   | 2,371   |
| Women         | 2,675   | 2,678   | 2,737   | 2,609   | 2,783   | 2,893   | 2,888   | 2,843   | 2,884   | 2,750   |
| Percent Women | 53.2%   | 53.2%   | 53.4%   | 53.0%   | 53.6%   | 54.2%   | 53.3%   | 53.0%   | 53.6%   | 53.7%   |
| Master's      |         |         |         |         |         |         |         |         |         |         |
| Men           | 635     | 629     | 655     | 686     | 662     | 660     | 615     | 623     | 577     | 632     |
| Women         | 668     | 828     | 759     | 782     | 753     | 715     | 672     | 641     | 665     | 662     |
| Percent Women | 51.3%   | 56.8%   | 53.7%   | 53.3%   | 53.2%   | 52.0%   | 52.2%   | 50.7%   | 53.5%   | 51.2%   |
| Doctorate     |         |         |         |         |         |         |         |         |         |         |
| Men           | 207     | 185     | 209     | 212     | 238     | 212     | 211     | 231     | 225     | 215     |
| Women         | 197     | 212     | 223     | 225     | 300     | 278     | 242     | 237     | 239     | 237     |
| Percent Women | 40.3%   | 53.4%   | 51.6%   | 51.5%   | 55.8%   | 56.7%   | 53.4%   | 50.6%   | 51.5%   | 52.4%   |
| Professional  |         |         |         |         |         |         |         |         |         |         |
| Men           | 282     | 268     | 261     | 246     | 265     | 268     | 257     | 223     | 235     | 237     |
| Women         | 251     | 255     | 256     | 265     | 242     | 242     | 233     | 211     | 223     | 247     |
| Percent Women | 47.1%   | 48.8%   | 49.5%   | 51.9%   | 47.7%   | 47.5%   | 47.6%   | 48.6%   | 48.7%   | 51.0%   |
| Total         | 7,271   | 7,413   | 7,485   | 7,342   | 7,653   | 7,713   | 7,649   | 7,533   | 7,541   | 7,351   |