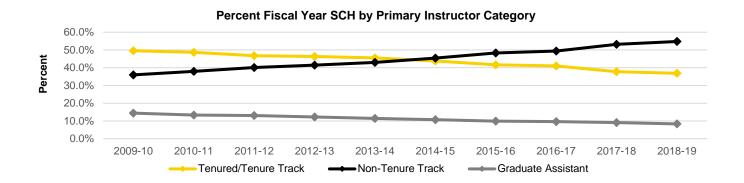

# 30,000 28,000 26,000 22,000 18,000 16,000 14,000 12,000 2009 2010 2011 2012 2013 2014 2015 2016 2017 2018