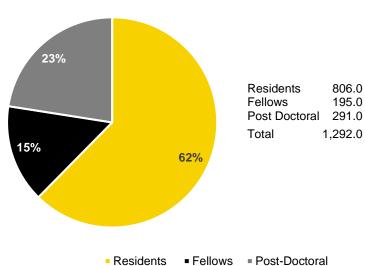

# Fall Semester Headcount Enrollment by Student Level

| Student Level         | 2009   | 2010   | 2011   | 2012   | 2013   | 2014   | 2015   | 2016   | 2017   | 2018   |
|-----------------------|--------|--------|--------|--------|--------|--------|--------|--------|--------|--------|
| Undergraduate         | 20,534 | 21,128 | 21,528 | 21,921 | 21,904 | 22,289 | 23,300 | 24,430 | 24,503 | 23,989 |
| Freshmen              | 5,129  | 5,564  | 5,740  | 5,592  | 5,700  | 5,759  | 6,349  | 6,712  | 5,933  | 5,493  |
| Sophomores            | 4,258  | 4,451  | 4,531  | 4,798  | 4,641  | 4,721  | 4,697  | 5,292  | 5,674  | 5,167  |
| Juniors               | 4,964  | 4,994  | 5,259  | 5,319  | 5,282  | 5,240  | 5,203  | 5,251  | 5,951  | 6,152  |
| Seniors               | 5,465  | 5,349  | 5,358  | 5,538  | 5,616  | 5,713  | 5,678  | 5,682  | 5,730  | 6,533  |
| Unclassified          | 718    | 770    | 640    | 674    | 665    | 856    | 1,373  | 1,493  | 1,215  | 644    |
| Graduate              | 6,442  | 6,375  | 6,290  | 6,206  | 5,939  | 5,804  | 5,688  | 5,698  | 5,816  | 5,826  |
| Master's              | 3,095  | 3,001  | 2,915  | 2,787  | 2,692  | 2,661  | 2,610  | 2,657  | 2,845  | 2,860  |
| Doctoral              | 2,787  | 2,872  | 2,873  | 2,894  | 2,784  | 2,635  | 2,576  | 2,502  | 2,427  | 2,383  |
| Other                 | 560    | 502    | 502    | 525    | 463    | 508    | 502    | 539    | 544    | 583    |
| Professional          | 1,969  | 1,966  | 1,955  | 1,923  | 1,835  | 1,812  | 1,799  | 1,837  | 1,847  | 1,841  |
| Dentistry (DDS)       | 316    | 315    | 318    | 318    | 322    | 328    | 322    | 323    | 329    | 331    |
| Law (JD)              | 593    | 576    | 558    | 526    | 420    | 392    | 392    | 428    | 419    | 422    |
| Medicine (MD)         | 625    | 637    | 638    | 644    | 662    | 662    | 657    | 658    | 668    | 663    |
| Pharmacy (PharmD)     | 435    | 438    | 441    | 435    | 431    | 430    | 428    | 428    | 431    | 425    |
| Postgraduate          | 1,343  | 1,308  | 1,372  | 1,370  | 1,318  | 1,417  | 1,306  | 1,323  | 1,398  | 1,292  |
| Residents             | 810    | 782    | 801    | 817    | 799    | 862    | 783    | 822    | 906    | 806    |
| Fellows               | 210    | 197    | 205    | 206    | 189    | 195    | 176    | 185    | 195    | 195    |
| Post-Doctoral         | 323    | 329    | 366    | 347    | 330    | 360    | 347    | 316    | 297    | 291    |
| Total                 | 30,288 | 30,777 | 31,145 | 31,420 | 30,996 | 31,322 | 32,093 | 33,288 | 33,564 | 32,948 |
| Percent Undergraduate | 67.8%  | 68.6%  | 69.1%  | 69.8%  | 70.7%  | 71.2%  | 72.6%  | 73.4%  | 73.0%  | 72.8%  |
| Percent Graduate      | 21.3%  | 20.7%  | 20.2%  | 19.8%  | 19.2%  | 18.5%  | 17.7%  | 17.1%  | 17.3%  | 17.7%  |
| Percent Professional  | 6.5%   | 6.4%   | 6.3%   | 6.1%   | 5.9%   | 5.8%   | 5.6%   | 5.5%   | 5.5%   | 5.6%   |
| Percent Postgraduate  | 4.4%   | 4.2%   | 4.4%   | 4.4%   | 4.3%   | 4.5%   | 4.1%   | 4.0%   | 4.2%   | 3.9%   |