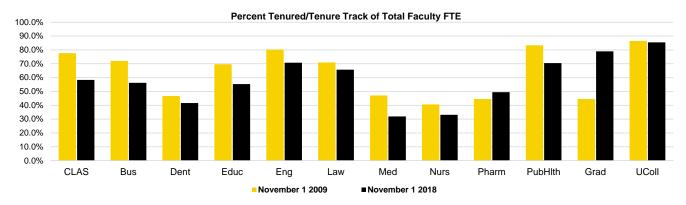

52     | 0.57     | 0.10     | 0.98     | 2.46     | 3.35     | 3.03     | 1.89     | 2.27     |
| Continuing Education                           | 31.59    | 31.42    | 43.03    | 42.53    | 16.27    | 2.50     | 1.55     | 1.50     | 1.00     | 0.00     |
| Oakdale Campus                                 | 0.21     | 0.60     | 0.00     | 0.15     | 1.20     | 2.84     | 0.00     | 0.00     | 0.00     | 0.00     |
| Information Technology Service                 | 0.40     | 0.40     | 0.00     | 0.00     | 0.00     | 0.00     | 0.00     | 0.00     | 0.05     | 0.05     |
| Univ Hygienic Lab                              | 0.48     | 0.48     | 0.50     | 0.53     | 0.28     | 0.25     | 0.00     | 0.13     | 0.10     | 0.10     |

Source: November 1 Peoplesoft HR, as reported in ProView





## Headcount of Faculty by Faculty Category and by College

|                            | 2009  | 2010  | 2011  | 2012  | 2013  | 2014  | 2015  | 2016  | 2017  | 2018  |
|----------------------------|-------|-------|-------|-------|-------|-------|-------|-------|-------|-------|
| Tenured                    | 1,277 | 1,248 | 1,249 | 1,249 | 1,243 | 1,240 | 1,201 | 1,179 | 1,181 | 1,172 |
| VP Research                | 0     | 0     | 0     | 0     | 0     | 0     | 0     | 0     | 0     | 2     |
| Liberal Arts & Sciences    | 500   | 487   | 495   | 492   | 486   | 490   | 464   | 461   | 468   | 461   |
| Business                   | 62    | 63    | 58    | 56    | 60    | 58    | 57    | 58    | 58    | 59    |
| Dentistry                  | 48    | 47    | 51    | 48    | 47    |