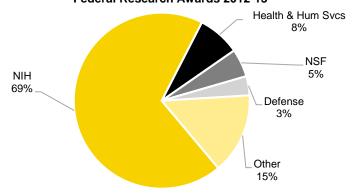

# Retention and Graduation Rates of New First Time Full Time Students by Gender and Fall Semester Entrance Cohort

| Fall        | Cohor  | t     | Retention R | ate After |            | Cur   | nulative Gradu | uation Rate |           |       |
|-------------|--------|-------|-------------|-----------|------------|-------|----------------|-------------|-----------|-------|
| Semester    | Headco | unt   | 1 Ye        | ar -      | After 4 Ye | ears  | After 5 Ye     | ears        | After 6 Y | ears  |
| of Entrance | Female | Male  | Female      | Male      | Female     | Male  | Female         | Male        | Female    | Male  |
| 2006        | 2,299  | 1,957 | 82.8%       | 82.6%     | 49.3%      | 44.0% | 67.9%          | 67.2%       | 69.8%     | 70.0% |
| 2007        | 2,322  | 1,931 | 82.3%       | 84.2%     | 50.7%      | 43.7% | 67.4%          | 66.6%       | 69.6%     | 69.8% |
| 2008        | 2,192  | 1,990 | 81.7%       | 84.4%     | 53.0%      | 42.9% | 69.3%          | 65.4%       | 71.5%     | 68.6% |
| 2009        | 2,155  | 1,849 | 87.7%       | 85.3%     | 57.4%      | 43.9% | 71.7%          | 66.0%       | 74.1%     | 70.0% |
| 2010        | 2,404  | 2,053 | 85.0%       | 86.2%     | 56.8%      | 44.4% | 71.0%          | 66.9%       | 73.2%     | 70.6% |
| 2011        | 2,401  | 2,032 | 85.5%       | 85.6%     | 59.4%      | 47.8% | 74.1%          | 67.8%       | 76.1%     | 70.8% |
| 2012        | 2,317  | 1,976 | 86.5%       | 85.8%     | 58.6%      | 46.7% | 73.5%          | 67.9%       | 75.7%     | 70.4% |
| 2013        | 2,336  | 1,933 | 86.6%       | 87.0%     | 58.5%      | 49.7% | 71.7%          | 66.4%       |           |       |
| 2014        | 2,371  | 1,976 | 86.2%       | 85.7%     | 57.8%      | 48.1% |                |             |           |       |
| 2015        | 2,655  | 2,189 | 88.4%       | 87.1%     |            |       |                |             |           |       |
| 2016        | 2,858  | 2,364 | 87.2%       | 85.9%     |            |       |                |             |           |       |
| 2017        | 2,664  | 2,043 | 86.7%       | 86.0%     |            |       |                |             |           |       |