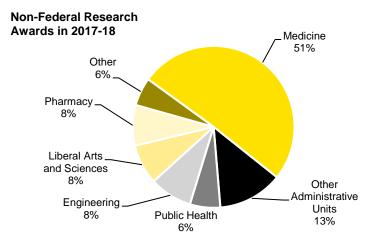

Source: MAUI (ACAD\_PERSISTENCE) for fall 2006 cohort and later; Registrar's data warehouse (longstudy tables) prior to fall 2006

Notes: Fall Semester entrance cohorts include undergraduates who first enrolled in fall or in the immediate previous summer term. Students who enter the PharmD program without a bachelor's degree are counted as "graduated" in this tabulation when they complete 120 credits.

# Retention and Graduation Rates of New First Time Full Time Students by Gender and Fall Semester Entrance Cohort

| Fall        | Cohor  | t     | Retention R | ate After |            | Cur   | nulative Gradu | uation Rate |           |       |
|-------------|--------|-------|-------------|-----------|------------|-------|----------------|-------------|-----------|-------|
| Semester    | Headco | unt   | 1 Ye        | ar -      | After 4 Ye | ears  | After 5 Ye     | ears        | After 6 Y | ears  |
| of Entrance | Female | Male  | Female      | Male      | Female     | Male  | Female         | Male        | Female    | Male  |
| 2006        | 2,299  | 1,957 | 82.8%       | 82.6%     | 49.3%      | 44.0% | 67.9%          | 67.2%       | 69.8%     | 70.0% |
| 2007        | 2,322  | 1,931 | 82.3%       | 84.2%     | 50.7%      | 43.7% | 67.4%          | 66.6%       | 69.6%     | 69.8% |
| 2008        | 2,192  | 1,990 | 81.7%       | 84.4%     | 53.0%      | 42.9% | 69.3%          | 65.4%       | 71.5%     | 68.6% |
| 2009        | 2,155  | 1,849 | 87.7%       | 85.3%     | 57.4%      | 43.9% | 71.7%          | 66.0%       | 74.1%     | 70.0% |
| 2010        | 2,404  | 2,053 | 85.0%       | 86.2%     | 56.8%      | 44.4% | 71.0%          | 66.9%       | 73.2%     | 70.6% |
| 2011        | 2,401  | 2,032 | 85.5%       | 85.6%     | 59.4%      | 47.8% | 74.1%          | 67.8%       | 76.1%     | 70.8% |
| 2012        | 2,317  | 1,976 | 86.5%       | 85.8%     | 58.6%      | 46.7% | 73.5%          | 67.9%       | 75.7%     | 70.4% |
| 2013        | 2,336  | 1,933 | 86.6%       | 87.0%     | 58.5%      | 49.7% | 71.7%          | 66.4%       |           |       |
| 2014        | 2,371  | 1,976 | 86.2%       | 85.7%     | 57.8%      | 48.1% |                |             |           |       |
| 2015        | 2,655  | 2,189 | 88.4%       | 87.1%     |            |       |                |             |           |       |
| 2016        | 2,858  | 2,364 | 87.2%       | 85.9%     |            |       |                |             |           |       |
| 2017        | 2,664  | 2,043 | 86.7%       | 86.0%     |            |       |                |             |           |       |

Source: MAUI (ACAD\_PERSISTENCE)

Notes: Fall Semester entrance cohorts include undergraduates who first enrolled in fall or in the immediate previous summer term. Students who enter the PharmD program without a bachelor's degree are counted as "graduated" in this tabulation when they complete 120 credits.