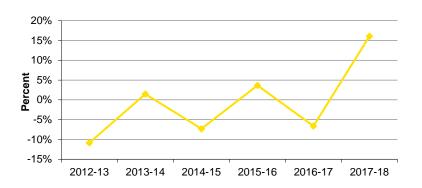

# Faculty & Staff

| November 1 Faculty FTE                                     | 4 |
|------------------------------------------------------------|---|
| November 1 Faculty FTE by Fund Group                       |   |
| Headcount of Faculty by Faculty Category and Gender        |   |
| Headcount of Faculty by Faculty Category, Rank, and Gender |   |
| Headcount of Faculty by Race/Ethnicity                     |   |
| Employment Profile FTE – November 2018                     |   |
| Employment Profile Headcount – November 2018               |   |
| Average Faculty Salaries by Professorial Rank              |   |
| Median Average Faculty Salaries by Professorial Rank       | 5 |

# **November 1 Faculty FTE**

|                        | 2009     | 2010     | 2011     | 2012     | 2013     | 2014     | 2015     | 2016     | 2017     | 2018     |
|------------------------|----------|----------|----------|----------|----------|----------|----------|----------|----------|----------|
| Tenured/Tenure Track   | 1,544.26 | 1,488.84 | 1,482.38 | 1,517.70 | 1,511.37 | 1,494.04 | 1,457.35 | 1,423.31 | 1,414.06 | 1,392.82 |
| Tenured                | 1,153.43 | 1,126.67 | 1,131.70 | 1,141.68 | 1,140.28 | 1,127.93 | 1,099.32 | 1,081.04 | 1,081.58 | 1,078.27 |
| Tenure Track           | 390.84   | 362.16   | 350.68   | 376.02   | 371.10   | 366.11   | 358.03   | 342.27   | 332.48   | 314.55   |
| Clinical Track         | 400.11   | 418.93   | 452.54   | 493.33   | 531.24   | 565.74   | 630.94   | 680.61   | 726.63   | 755.98   |
| Other Non-Tenure Track | 612.77   | 663.39   | 736.31   | 728.57   | 714.82   | 754.92   | 779.73   | 813.92   | 838.15   | 878.39   |
| Research Track         | 15.00    | 23.90    | 26.07    | 28.55    | 32.75    | 25.85    | 32.60    | 36.58    | 38.28    | 40.25    |
| Instructional Track    | 0.00     | 0.00     | 0.00     | 0.00     | 0.00     | 0.00     | 0.00     | 0.00     | 174.87   | 281.89   |
| Lecturer               | 132.74   | 160.33   | 178.32   | 179.74   | 187.87   | 217.07   | 243.85   | 279.88   | 100.12   | 5.23     |
| Clinical/Adjunct       | 52.06    | 52.61    | 54.89    | 53.63    | 52.79    | 58.28    | 73.14    | 68.34    | 74.37    | 71.41    |
| Visitors               | 56.65    | 54.64    | 80.88    | 88.16    | 91.13    | 97.84    | 104.18   | 103.29   | 97.63    | 118.46   |
| Postdoc                | 251.40   | 268.42   | 275.15   | 252.22   | 232.82   | 234.50   | 256.00   | 243.40   | 253.45   | 258.36   |
| Emeritus               | 9.49     | 11.99    | 11.01    | 11.57    | 8.96     | 11.18    | 8.83     | 9.68     | 8.11     | 8.84     |
| Other                  | 95.43    | 91.51    | 109.99   | 114.70   | 108.51   | 110.20   | 61.13    | 72.76    | 91.31    | 93.96    |
| Total                  | 2,557.14 | 2,571.16 | 2,671.23 | 2,739.60 | 2,757.44 | 2,814.70 | 2,868.02 | 2,917.84 | 2,978.84 | 3,027.19 |

Source: November 1 Peoplesoft HR, as reported in ProView.