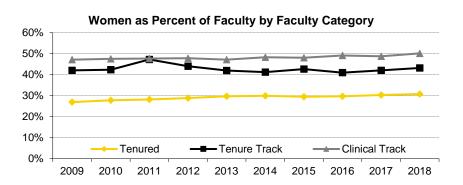

1,662 |
|                        | Women   | 1,288 | 1,317 | 1,400 | 1,401 | 1,406 | 1,432 | 1,491 | 1,575 | 1,691 | 1,788 |
|                        | % Women | 46.1% | 46.0% | 46.1% | 45.5% | 45.4% | 47.0% | 48.3% | 50.0% | 50.8% | 51.8% |
| Total Faculty          |         | 4,985 | 5,025 | 5,234 | 5,331 | 5,383 | 5,349 | 5,394 | 5,472 | 5,689 | 5,837 |
|                        | Men     | 2,943 | 2,947 | 3,033 | 3,103 | 3,137 | 3,061 | 3,037 | 3,014 | 3,086 | 3,101 |
|                        | Women   | 2,042 | 2,078 | 2,201 | 2,228 | 2,246 | 2,288 | 2,357 | 2,458 | 2,603 | 2,736 |
|                        | % Women | 41.0% | 41.4% | 42.1% | 41.8% | 41.7% | 42.8% | 43.7% | 44.9% | 45.8% | 46.9% |

Source: November 1 Faculty Status and PeopleSoft HR, as reported in the Tenure Report







# Headcount of Faculty by Faculty Category, Rank, and Gender

|                      | 2009  | 2010  | 2011  | 2012   | 2013  | 2014  | 2015  | 2016  | 2017  | 2018  |
|----------------------|-------|-------|-------|--------|-------|-------|-------|-------|-------|-------|
| Tenured/Tenure Track | 1,679 | 1,621 | 1,613 | 1,635  | 1,624 | 1,616 | 1,564 | 1,528 | 1,516 | 1,496 |
| Professor            | 835   | 813   | 792   | 789    | 782   | 777   | 759   | 748   | 752   | 737   |
| Men                  | 660   | 631   | 613   | 606    | 599   | 592   | 580   | 575   | 570   | 555   |
| Women                | 175   | 182   | 179   | 183    | 183   | 185   | 179   | 173   | 182   | 182   |
| % Women              | 21.0% | 22.4% | 22.6% | 23.2%  | 23.4% | 23.8% | 23.6% | 23.1% | 24.2% |