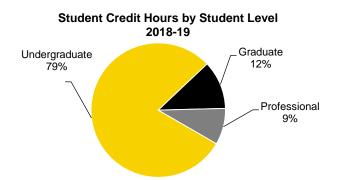

| 25,075      | 25,460  | 25,157  | 25,426  | 27,018  | 27,294  | 27,219  | 28,408  | 28,288  | 27,884  |  |  |  |
| Pharmacy (PharmD) | 14,383      | 16,216  | 16,655  | 16,237  | 16,359  | 16,360  | 16,452  | 16,920  | 16,633  | 16,482  |  |  |  |
| Postgraduate      | 0           | 0       | 7       | 1       | 0       | 0       | 0       | 0       | 0       | 0       |  |  |  |
| Total             | 750,974     | 775,672 | 785,027 | 789,651 | 786,614 | 789,111 | 807,750 | 842,719 | 855,923 | 862,403 |  |  |  |

Source: MAUI/Registrar's data warehouse (see Note 1); enrollment and credit hour data as of census date each session.

Note: The fiscal year includes the summer, fall, winter, and spring semesters (e.g., 2017-18 includes summer 2017, fall 2017, winter 2017-18, spring 2018).







#### Fiscal Year Student Credit Hours by Section Type and Primary Instructor Category

| , <b>762</b><br>,942<br>,163<br>,657 | <b>539,241</b> 211,377 225,162 102,702                            | <b>543,341</b> 200,543 241,297 101,501                                                                                                       | <b>551,833</b> 206,984 249,181 95,668                                                                                                                                                                                                                                                                                         | <b>548,358</b> 197,101 261,346 89,911