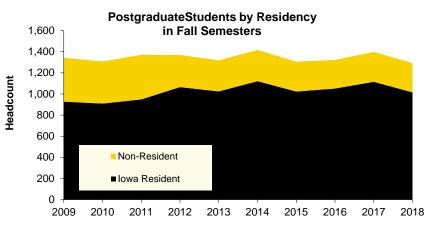

# Fall Semester Professional and Postgraduate Student Headcount Enrollment by Residency

|                                   | 2009  | 2010  | 2011  | 2012  | 2013  | 2014  | 2015  | 2016  | 2017  | 2018  |
|-----------------------------------|-------|-------|-------|-------|-------|-------|-------|-------|-------|-------|
| New Professional Students         | 337   | 356   | 337   | 283   | 230   | 298   | 308   | 299   | 300   | 316   |
| Iowa Resident                     | 162   | 165   | 166   | 148   | 123   | 147   | 144   | 141   | 148   | 169   |
| Non-Resident                      | 175   | 191   | 171   | 135   | 107   | 151   | 164   | 158   | 152   | 147   |
| Percent Resident                  | 48.1% | 46.3% | 49.3% | 52.3% | 53.5% | 49.3% | 46.8% | 47.2% | 49.3% | 53.5% |
| UI Transfer Professional Students | 177   | 179   | 170   | 157   | 149   | 142   | 144   | 142   | 154   | 138   |
| Iowa Resident                     | 156   | 166   | 152   | 138   | 127   | 117   | 121   | 126   | 132   | 122   |
| Non-Resident                      | 21    | 13    | 18    | 19    | 22    | 25    | 23    | 16    | 22    | 16    |
| Percent Resident                  | 88.1% | 92.7% | 89.4% | 87.9% | 85.2% | 82.4% | 84.0% | 88.7% | 85.7% | 88.4% |
| Continuing Professional Students  | 1,455 | 1,431 | 1,448 | 1,483 | 1,456 | 1,372 | 1,347 | 1,396 | 1,393 | 1,387 |
| Iowa Resident                     | 931   | 900   | 904   | 974   | 956   | 905   | 878   | 871   | 875   | 884   |
| Non-Resident                      | 524   | 531   | 544   | 509   | 500   | 467   | 469   | 525   | 518   | 503   |
| Percent Resident                  | 64.0% | 62.9% | 62.4% | 65.7% | 65.7% | 66.0% | 65.2% | 62.4% | 62.8% | 63.7% |
| All Professional Students         | 1,969 | 1,966 | 1,955 | 1,923 | 1,835 | 1,812 | 1,799 | 1,837 | 1,847 | 1,841 |
| Iowa Resident                     | 1,249 | 1,231 | 1,222 | 1,260 | 1,206 | 1,169 | 1,143 | 1,138 | 1,155 | 1,175 |
| Non-Resident                      | 720   | 735   | 733   | 663   | 629   | 643   | 656   | 699   | 692   | 666   |
| Percent Resident                  | 63.4% | 62.6% | 62.5% | 65.5% | 65.7% | 64.5% | 63.5% | 61.9% | 62.5% | 63.8% |
| Postgraduate Students             | 1,343 | 1,308 | 1,372 | 1,370 | 1,318 | 1,417 | 1,306 | 1,323 | 1,398 | 1,292 |
| Iowa Resident                     | 928   | 909   | 948   | 1,066 | 1,024 | 1,121 | 1,023 | 1,052 | 1,115 | 1,016 |
| Non-Resident                      | 415   | 399   | 424   | 304   | 294   | 296   | 283   | 271   | 283   | 276   |
| Percent Resident                  | 69.1% | 69.5% | 69.1% | 77.8% | 77.7% | 79.1% | 78.3% | 79.5% | 79.8% | 78.6% |