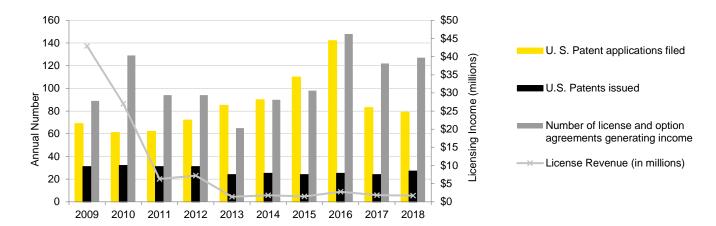

Counts for students who reported gender as "Prefer Not to Answer/Other" are included in the "Male" column.

# Retention and Graduation Rates of New First Time Full Time Minorities by Fall Semester Entrance Cohort

| Fall        | Cohort |        |             |         |           | Cumul    | ative Graduatio | n / Retention | Rates     |          |
|-------------|--------|--------|-------------|---------|-----------|----------|-----------------|---------------|-----------|----------|
| Semester    | Head   | Retent | ion Rate Af | fter—   | After 4   | Years    | After 5         | Years         | After 6   | Years    |
| of Entrance | Count  | 1 Year | 2 Years     | 3 Years | Graduated | Retained | Graduated       | Retained      | Graduated | Retained |
| 2004        | 345    | 83.2%  | 73.6%       | 67.8%   | 35.9%     | 29.3%    | 58.3%           | 6.7%          | 62.3%     | 2.6%     |
| 2005        | 333    | 80.5%  | 70.9%       | 62.5%   | 32.7%     | 28.2%    | 54.1%           | 6.3%          | 58.0%     | 1.5%     |
| 2006        | 383    | 80.9%  | 71.3%       | 68.1%   | 36.0%     | 30.0%    | 58.5%           | 7.0%          | 63.4%     | 2.9%     |
| 2007        | 417    | 84.7%  | 76.0%       | 72.2%   | 37.4%     | 32.1%    | 63.1%           | 5.5%          | 67.1%     | 1.4%     |
| 2008        | 417    | 80.6%  | 72.9%       | 68.6%   | 42.2%     | 24.5%    | 59.5%           | 4.8%          | 62.8%     | 1.7%     |
| 2009        | 462    | 86.4%  | 76.4%       | 71.4%   | 42.4%     | 25.8%    | 61.7%           | 6.3%          | 65.2%     | 3.0%     |
| 2010        | 573    | 85.2%  | 76.8%       | 71.7%   | 42.8%     | 30.0%    | 61.3%           | 8.7%          | 65.1%     | 3.8%     |
| 2011        | 640    | 82.0%  | 76.4%       | 72.5%   | 43.8%     | 28.4%    | 63.3%           | 4.8%          | 65.8%     | 1.7%     |
| 2012        | 715    | 84.2%  | 76.2%       | 71.6%   | 45.6%     | 26.4%    | 64.1%           | 5.7%          | 67.1%     | 1.4%     |
| 2013        | 749    | 85.4%  | 75.4%       | 69.7%   | 47.4%     | 22.7%    | 61.4%           | 5.1%          |           |          |
| 2014        | 855    | 87.1%  | 78.6%       | 74.2%   | 49.8%     | 24.7%    |                 |               |           |          |
| 2015        | 1,058  | 84.1%  | 74.4%       | 69.1%   |           |          |                 |               |           |          |
| 2016        | 1,034  | 82.8%  | 75.0%       |         |           |          |                 |               |           |          |
| 2017        | 884    | 83.8%  |             |         |           |          |                 |               |           |          |