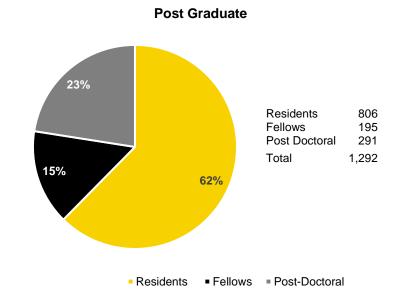

# Fall Semester Professional and Postgraduate Student Headcount Enrollment by Residency

|                                   | 2009  | 2010  | 2011  | 2012  | 2013  | 2014  | 2015  | 2016  | 2017  | 2018  |
|-----------------------------------|-------|-------|-------|-------|-------|-------|-------|-------|-------|-------|
| New Professional Students         | 337   | 356   | 337   | 283   | 230   | 298   | 308   | 299   | 300   | 316   |
| Iowa Resident                     | 162   | 165   | 166   | 148   | 123   | 147   | 144   | 141   | 148   | 169   |
| Non-Resident                      | 175   | 191   | 171   | 135   | 107   | 151   | 164   | 158   | 152   | 147   |
| Percent Resident                  | 48.1% | 46.3% | 49.3% | 52.3% | 53.5% | 49.3% | 46.8% | 47.2% | 49.3% | 53.5% |
| UI Transfer Professional Students | 177   | 179   | 170   | 157   | 149   | 142   | 144   | 142   | 154   | 138   |
| Iowa Resident                     | 156   | 166   | 152   | 138   | 127   | 117   | 121   | 126   | 132   | 122   |
| Non-Resident                      | 21    | 13    | 18    | 19    | 22    | 25    | 23    | 16    | 22    | 16    |
| Percent Resident                  | 88.1% | 92.7% | 89.4% | 87.9% | 85.2% | 82.4% | 84.0% | 88.7% | 85.7% | 88.4% |
| Continuing Professional Students  | 1,455 | 1,431 | 1,448 | 1,483 | 1,456 | 1,372 | 1,347 | 1,396 | 1,393 | 1,387 |
| Iowa Resident                     | 931   | 900   | 904   | 974   | 956   | 905   | 878   | 871   | 875   | 884   |
| Non-Resident                      | 524   | 531   | 544   | 509   | 500   | 467   | 469   | 525   | 518   | 503   |
| Percent Resident                  | 64.0% | 62.9% | 62.4% | 65.7% | 65.7% | 66.0% | 65.2% | 62.4% | 62.8% | 63.7% |
| All Professional Students         | 1,969 | 1,966 | 1,955 | 1,923 | 1,835 | 1,812 | 1,799 | 1,837 | 1,847 | 1,841 |
| Iowa Resident                     | 1,249 | 1,231 | 1,222 | 1,260 | 1,206 | 1,169 | 1,143 | 1,138 | 1,155 | 1,175 |
| Non-Resident                      | 720   | 735   | 733   | 663   | 629   | 643   | 656   | 699   | 692   | 666   |
| Percent Resident                  | 63.4% | 62.6% | 62.5% | 65.5% | 65.7% | 64.5% | 63.5% | 61.9% | 62.5% | 63.8% |
| Postgraduate Students             | 1,343 | 1,308 | 1,372 | 1,370 | 1,318 | 1,417 | 1,306 | 1,323 | 1,398 | 1,292 |
| Iowa Resident                     | 928   | 909   | 948   | 1,066 | 1,024 | 1,121 | 1,023 | 1,052 | 1,115 | 1,016 |
| Non-Resident                      | 415   | 399   | 424   | 304   | 294   | 296   | 283   | 271   | 283   | 276   |
| Percent Resident                  | 69.1% | 69.5% | 69.1% | 77.8% | 77.7% | 79.1% | 78.3% | 79.5% | 79.8% | 78.6% |