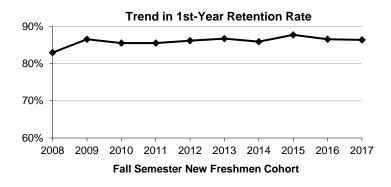

| 87.8%  | 80.9%       | 74.9%   |           |          |                 |               |           |          |
| 2016        | 5,222  | 86.6%  | 79.8%       |         |           |          |                 |               |           |          |
| 2017        | 4,707  | 86.4%  |             |         |           |          |                 |               |           |          |

Source: MAUI (ACAD\_PERSISTENCE) for fall 2006 cohort and later; Registrar's data warehouse (longstudy tables) prior to fall 2006

Notes: Fall Semester entrance cohorts include undergraduates who first enrolled in fall or in the immediate previous summer term. Students who enter the PharmD program without a bachelor's degree are counted as "graduated" in this tabulation when they complete 120 credits.







# Retention and Graduation Rates of New First Time Full Time Students by Gender and Fall Semester Entrance Cohort

| Fall        | Cohor  | t     | Retention R | ate After |            | Cur   | nulative Gradu | uation Rate |           |       |
|-------------|--------|-------|-------------|-----------|------------|-------|----------------|-------------|-----------|-------|
| Semester    | Headco | unt   | 1 Ye        | ar -      | After 4 Ye | ears  | After 5 Ye     | ears        | After 6 Y | ears  |
| of Entrance | Female | Male  | Female      | Male      | Female     | Male  | Female         | Male        | Female    | Male  |
| 2006        | 2,299  | 1,957 | 82.8%       | 82.6%     | 49.3%      | 44.0% | 67.9%          | 67.2%       | 69.8%     | 70.0% |
| 2007        | 2,322  |