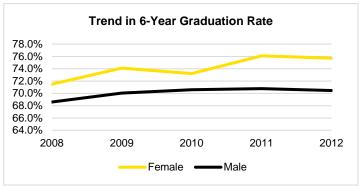

### Fall Semester Headcount - New First-Year Students, continued

|                       | 2009  | 2010  | 2011  | 2012  | 2013  | 2014  | 2015  | 2016  | 2017  | 2018  |
|-----------------------|-------|-------|-------|-------|-------|-------|-------|-------|-------|-------|
| TOTAL                 | 4,063 | 4,557 | 4,565 | 4,470 | 4,460 | 4,666 | 5,241 | 5,643 | 5,027 | 4,806 |
| By Geographic Origiin |       |       |       |       |       |       |       |       |       |       |
| Iowa                  | 2,052 | 2,096 | 2,062 | 2,121 | 2,134 | 2,197 | 2,459 | 2,848 | 2,907 | 2,801 |
| States Adjoining Iowa | 1,599 | 1,874 | 1,813 | 1,750 | 1,606 | 1,637 | 1,863 | 2,054 | 1,674 | 1,534 |
| Other States          | 152   | 198   | 207   | 198   | 247   | 258   | 303   | 312   | 276   | 282   |
| U.S. Territories      | 1     | 1     | 0     | 2     | 2     | 2     | 2     | 4     | 5     | 4     |
| Other Countries       | 259   | 388   | 483   | 399   | 471   | 572   | 614   | 425   | 165   | 185   |

### New First-Year Students by Geographic Origin