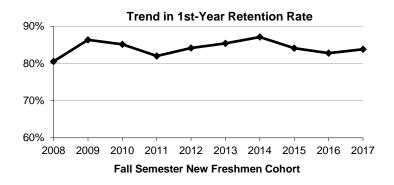

### Fall Semester Headcount - New First-Year Students, continued

|                       | 2009  | 2010  | 2011  | 2012  | 2013  | 2014  | 2015  | 2016  | 2017  | 2018  |
|-----------------------|-------|-------|-------|-------|-------|-------|-------|-------|-------|-------|
| TOTAL                 | 4,063 | 4,557 | 4,565 | 4,470 | 4,460 | 4,666 | 5,241 | 5,643 | 5,027 | 4,806 |
| By Geographic Origiin |       |       |       |       |       |       |       |       |       |       |
| Iowa                  | 2,052 | 2,096 | 2,062 | 2,121 | 2,134 | 2,197 | 2,459 | 2,848 | 2,907 | 2,801 |
| States Adjoining Iowa | 1,599 | 1,874 | 1,813 | 1,750 | 1,606 | 1,637 | 1,863 | 2,054 | 1,674 | 1,534 |
| Other States          | 152   | 198   | 207   | 198   | 247   | 258   | 303   | 312   | 276   | 282   |
| U.S. Territories      | 1     | 1     | 0     | 2     | 2     | 2     | 2     | 4     | 5     | 4     |
| Other Countries       | 259   | 388   | 483   | 399   | 471   | 572   | 614   | 425   | 165   | 185   |

### New First-Year Students by Geographic Origin