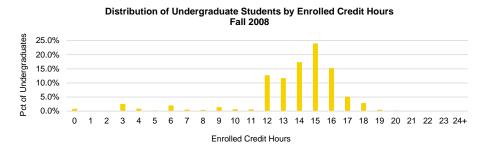

#### Fall Semester Headcount Enrollment by Enrolled Credit Hours

|           | 2008                                        |                                                 |                |                                            |     |            |            |        | 2013                                        |                                                 |                |                                            |     |            |            |          | 2018                                        |                                                 |                |                                            |     |            |            |         |
|-----------|---------------------------------------------|-------------------------------------------------|----------------|--------------------------------------------|-----|------------|------------|--------|---------------------------------------------|-------------------------------------------------|----------------|--------------------------------------------|-----|------------|------------|----------|---------------------------------------------|-------------------------------------------------|----------------|--------------------------------------------|-----|------------|------------|---------|
| SCH       | Ugrad<br>degree/<br>certificate-<br>seeking | Ugrad not<br>degree/<br>certificate-<br>seeking | Ugrad<br>Total | Grad<br>degree/<br>certificate-<br>seeking |     | Grad Total | First Prof | Total  | Ugrad<br>degree/<br>certificate-<br>seeking | Ugrad not<br>degree/<br>certificate-<br>seeking | Ugrad<br>Total | Grad<br>degree/<br>certificate-<br>seeking |     | Grad Total | First Prof | Total    | Ugrad<br>degree/<br>certificate-<br>seeking | Ugrad not<br>degree/<br>certificate-<br>seeking | Ugrad<br>Total | Grad<br>degree/<br>certificate-<br>seeking |     | Grad Total | First Prof | Total   |
| 0         | 150                                         | 17                                              | 167            | 390                                        | 21  | 411        | 16         | 594    | 192                                         | 15                                              | 207            | 232                                        | 20  | 252        | 20         | 479      | 56                                          | 5                                               | 61             | 38                                         | 27  | 65         | 11         | 137     |
| 1         | 13                                          | 12                                              | 25             | 86                                         | 8   | 94         | 1          | 120    | 23                                          | 18                                              | 41             | 116                                        | 9   | 125        | 1          | 167      | 26                                          | 36                                              | 62             | 491                                        | 11  | 502        | 15         | 579     |
| 2         | 12                                          | 14                                              | 26             | 555                                        | 8   | 563        | 9          | 598    | 28                                          | 10                                              | 38             | 521                                        | 11  | 532        | 12         | 582      | 39                                          | 45                                              | 84             | 180                                        | 5   | 185        | 10         | 279     |
| 3         | 280                                         | 249                                             | 529            | 671                                        | 309 | 980        | 2          | 1,511  | 280                                         | 171                                             | 451            | 522                                        | 236 | 758        | 3          | 1,212    | 324                                         | 179                                             | 503            | 778                                        | 236 | 1,014      | 7          | 1,524   |
| 4         | 99                                          | 79                                              | 178            | 87                                         | 8   | 95         | 1          | 274    | 139                                         | 57                                              | 196            | 70                                         | 6   | 76         | 2          | 274      | 106                                         | 55                                              | 161            | 73                                         | 2   | 75         | 2          | 238     |
| 5         | 35                                          | 7                                               | 42             | 56                                         | 7   | 63         | 1          | 106    | 72                                          | 24                                              | 96             | 75                                         | 2   | 77         | 0          | 173      | 39                                          | 13                                              | 52             | 55                                         | 3   | 58         | 5          | 115     |
| 6         | 357                                         | 66                                              | 423            | 784                                        | 108 | 892        | 3          | 1,318  | 470                                         | 30                                              | 500            | 656                                        | 102 | 758        | 6          | 1,264    | 487                                         | 75                                              | 562            | 724                                        | 96  | 820        | 1          | 1,383   |
| 7         | 88                                          | 17                                              | 105            | 82                                         | 5   | 87         | 0          | 192    | 122                                         | 17                                              | 139            | 106                                        | 7   | 113        | 4          | 256      | 100                                         | 6                                               | 106            | 68                                         | 2   | 70         | 1          | 177     |
| 8         | 83                                          | 10                                              | 93             | 58                                         | 4   | 62         | 3          | 158    | 121                                         | 9                                               | 130            | 82                                         | 4   | 86         | 4          | 220      | 129                                         | 15                                              | 144            | 80                                         | 2   | 82         | 2          | 228     |
| 9         | 259                                         | 36                                              | 295            | 967                                        | 12  | 979        | 3          | 1,277  | 275                                         | 8                                               | 283            | 939                                        | 14  | 953        | 2          | 1,238    | 273                                         | 13                                              | 286            | 789                                        | 14  | 803        | 3          | 1,092   |
| 10        | 133                                         | 7                                               | 140            | 405                                        | 4   | 409        | 22         | 571    | 144                                         | 5                                               | 149            | 374                                        | 0   | 374        | 10         | 533      | 146                                         | 2                                               | 148            | 308                                        | 1   | 309        | 22         | 479     |
| 11        | 116                                         | 8                                               | 124            | 179                                        | 2   | 181        | 41         | 346    | 178                                         | 5                                               | 183            | 186                                        | 5   | 191        | 19         | 393      | 129                                         | 1                                               | 130            | 207                                        | 2   | 209        | 17         | 356     |
| 12        | 2,586                                       | 52                                              | 2,638          | 609                                        | 0   | 609        | 252        | 3,499  | 2274                                        | 78                                              | 2,352          | 642                                        | 5   | 647        | 119        | 3,118    | 2606                                        | 23                                              | 2,629          | 542                                        | 1   | 543        | 114        | 3,286   |
| 13        | 2,404                                       | 23                                              | 2,427          | 247                                        | 2   | 249        | 80         | 2,756  | 2052                                        | 18                                              | 2,070          | 286                                        | 2   | 288        | 83         | 2,441    | 2422                                        | 7                                               | 2,429          | 271                                        | 2   | 273        | 72         | 2,774   |
| 14        | 3,569                                       | 40                                              | 3,609          | 135                                        | 0   | 135        | 81         | 3,825  | 3564                                        | 41                                              | 3,605          | 157                                        | 3   | 160        | 150        | 3,915    | 3155                                        | 4                                               | 3,159          | 146                                        | 0   | 146        | 85         | 3,390   |
| 15        | 4,935                                       | 39                                              | 4,974          | 375                                        | 1   | 376        | 422        | 5,772  | 4964                                        | 45                                              | 5,009          | 329                                        | 5   | 334        | 326        | 5,669    | 5031                                        | 49                                              | 5,080          | 450                                        | 1   | 451        | 204        | 5,735   |
| 16        | 3,133                                       | 35                                              | 3,168          | 22                                         | 0   | 22         | 253        | 3,443  | 3384                                        | 10                                              | 3,394          | 61                                         | 1   | 62         | 158        | 3,614    | 3773                                        |                                                 | 3,792          | 32                                         | 1   | 33         | 121        | 3,946   |
| 17        | 1,046                                       | 13                                              | 1,059          | 42                                         | 0   | 42         | 86         | 1,187  | 1660                                        | 5                                               | 1,665          | 44                                         | 0   | 44         | 32         | 1,741    | 2397                                        | 6                                               | 2,403          | 12                                         | 0   | 12         | 65         | 2,480   |
| 18        | 595                                         | 3                                               | 598            | 22                                         | 0   | 22         | 91         | 711    | 1103                                        | 24                                              | 1,127          | 35                                         | 0   | 35         | 225        | 1,387    | 1637                                        | 24                                              | 1,661          | 54                                         | 0   | 54         | 148        | 1,863   |
| 19        | 93                                          | 2                                               | 95             | 70                                         | 0   | 70         | 255        | 420    | 159                                         | 0                                               | 159            | 7                                          | 0   | 7          | 28         | 194      | 365                                         | 2                                               | 367            | 4                                          | 0   | 4          | 41         | 412     |
| 20        | 30                                          | 1                                               | 31             | 1                                          | 0   | 1          | 198        | 230    | 62                                          | 0                                               | 62             | 64                                         | 0   | 64         | 414        | 540      | 104                                         | 0                                               | 104            | 42                                         | 0   | 42         | 20         | 166     |
| 21        | 10                                          | 1                                               | 11             | 1                                          | 0   | 1          | 29         | 41     | 30                                          | 0                                               | 30             | 3                                          | 0   | 3          | 55         | 88       |                                             | 0                                               | 43             | 26                                         | 0   | 26         | 91         | 160     |
| 22<br>23  | 5                                           | 0                                               | 5              | 0                                          | 0   | 0          | 28         | 33     | 8                                           | 0                                               | 8              | 0                                          | 0   | 0          | 16<br>8    | 24<br>13 | 15                                          | 0                                               | 15             | 1                                          | 0   | 1          | 16<br>2    | 32<br>6 |
| 23<br>24+ | 1                                           | 0                                               | 4              | 0                                          | 0   | 0          | 119        | 120    | 5                                           | 0                                               | 5<br>5         | 0                                          | 0   | 0          | 138        | 143      | 4                                           | 0                                               | 4              | 49                                         | 0   | 49         | 766        | 819     |
| Total     | 20,032                                      | 731                                             | 20,763         | 5,844                                      | 499 | 6,343      | 1,997      | 29,103 | 21,314                                      | 590                                             | 21,904         | 5,507                                      | 432 | 5,939      | 1.835      | 29,678   | 23,410                                      |                                                 | 23,989         | 5,420                                      | 406 | 5,826      | 1,841      | 31,656  |
|           | 20,032<br>MALII/Doo                         |                                                 |                |                                            |     | 0,343      | 1,997      | 25,103 | 21,314                                      | 590                                             | 21,904         | 5,507                                      | 432 | 5,939      | 1,033      | 25,070   | 23,410                                      | 5/9                                             | 23,909         | 5,420                                      | 400 | 5,020      | 1,041      | 31,000  |

Source: MAUI/Registrar's data warehouse (see Note 1).

Note: Totals do not include postgraduate students.