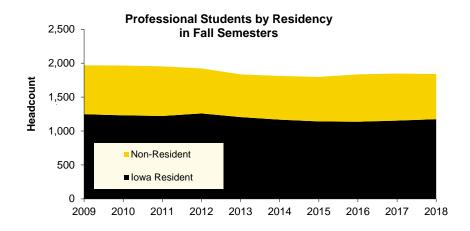

# Fall Semester Professional and Postgraduate Student Headcount Enrollment by Residency

|                                   | 2009  | 2010  | 2011  | 2012  | 2013  | 2014  | 2015  | 2016  | 2017  | 2018  |
|-----------------------------------|-------|-------|-------|-------|-------|-------|-------|-------|-------|-------|
| New Professional Students         | 337   | 356   | 337   | 283   | 230   | 298   | 308   | 299   | 300   | 316   |
| Iowa Resident                     | 162   | 165   | 166   | 148   | 123   | 147   | 144   | 141   | 148   | 169   |
| Non-Resident                      | 175   | 191   | 171   | 135   | 107   | 151   | 164   | 158   | 152   | 147   |
| Percent Resident                  | 48.1% | 46.3% | 49.3% | 52.3% | 53.5% | 49.3% | 46.8% | 47.2% | 49.3% | 53.5% |
| UI Transfer Professional Students | 177   | 179   | 170   | 157   | 149   | 142   | 144   | 142   | 154   | 138   |
| Iowa Resident                     | 156   | 166   | 152   | 138   | 127   | 117   | 121   | 126   | 132   | 122   |
| Non-Resident                      | 21    | 13    | 18    | 19    | 22    | 25    | 23    | 16    | 22    | 16    |
| Percent Resident                  | 88.1% | 92.7% | 89.4% | 87.9% | 85.2% | 82.4% | 84.0% | 88.7% | 85.7% | 88.4% |
| Continuing Professional Students  | 1,455 | 1,431 | 1,448 | 1,483 | 1,456 | 1,372 | 1,347 | 1,396 | 1,393 | 1,387 |
| Iowa Resident                     | 931   | 900   | 904   | 974   | 956   | 905   | 878   | 871   | 875   | 884   |
| Non-Resident                      | 524   | 531   | 544   | 509   | 500   | 467   | 469   | 525   | 518   | 503   |
| Percent Resident                  | 64.0% | 62.9% | 62.4% | 65.7% | 65.7% | 66.0% | 65.2% | 62.4% | 62.8% | 63.7% |
| All Professional Students         | 1,969 | 1,966 | 1,955 | 1,923 | 1,835 | 1,812 | 1,799 | 1,837 | 1,847 | 1,841 |
| Iowa Resident                     | 1,249 | 1,231 | 1,222 | 1,260 | 1,206 | 1,169 | 1,143 | 1,138 | 1,155 | 1,175 |
| Non-Resident                      | 720   | 735   | 733   | 663   | 629   | 643   | 656   | 699   | 692   | 666   |
| Percent Resident                  | 63.4% | 62.6% | 62.5% | 65.5% | 65.7% | 64.5% | 63.5% | 61.9% | 62.5% | 63.8% |
| Postgraduate Students             | 1,343 | 1,308 | 1,372 | 1,370 | 1,318 | 1,417 | 1,306 | 1,323 | 1,398 | 1,292 |
| Iowa Resident                     | 928   | 909   | 948   | 1,066 | 1,024 | 1,121 | 1,023 | 1,052 | 1,115 | 1,016 |
| Non-Resident                      | 415   | 399   | 424   | 304   | 294   | 296   | 283   | 271   | 283   | 276   |
| Percent Resident                  | 69.1% | 69.5% | 69.1% | 77.8% | 77.7% | 79.1% | 78.3% | 79.5% | 79.8% | 78.6% |