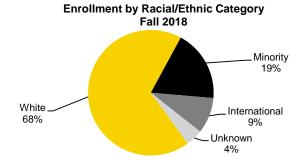

#### Fall 2018 Headcount Enrollment

# Fall Semester Headcount Enrollment by Racial/Ethnic Category

| Student Level                             | 2009   | 2010   | 2011   | 2012   | 2013   | 2014   | 2015   | 2016   | 2017   | 2018   |
|-------------------------------------------|--------|--------|--------|--------|--------|--------|--------|--------|--------|--------|
| Undergraduate                             | 20,534 | 21,128 | 21,528 | 21,921 | 21,904 | 22,289 | 23,300 | 24,430 | 24,503 | 23,989 |
| Domestic                                  |        |        |        |        |        |        |        |        |        |        |
| Hispanic/Latino                           | 694    | 808    | 1,015  | 1,166  | 1,269  | 1,416  | 1,669  | 1,827  | 1,831  | 1,835  |
| American Indian or Alaska Native          | 84     | 78     | 63     | 48     | 40     | 32     | 35     | 39     | 42     | 41     |
| Asian                                     | 713    | 716    | 685    | 688    | 671    | 710    | 870    | 982    | 1,021  | 1,016  |
| Black or African American                 | 459    | 512    | 533    | 557    | 594    | 648    | 750    | 816    | 801    | 727    |
| Native Hawaiian or Other Pacific Islander | 24     | 28     | 32     | 25     | 19     | 22     | 23     | 23     | 23     | 21     |
| Two or More Races                         | 111    | 186    | 261    | 333    | 519    | 520    | 605    | 681    | 744    | 778    |
| White                                     | 16,884 | 16,699 | 16,340 | 16,261 | 15,680 | 15,222 | 15,742 | 16,783 | 17,330 | 17,357 |
| Not Specified/Unknown                     | 798    | 866    | 904    | 866    | 921    | 1,286  | 1,009  | 801    | 647    | 446    |
| International                             | 767    | 1,235  | 1,695  | 1,977  | 2,191  | 2,433  | 2,597  | 2,478  | 2,064  | 1,768  |
| Graduate                                  | 6,442  | 6,375  | 6,290  | 6,206  | 5,939  | 5,804  | 5,688  | 5,698  | 5,816  | 5,826  |
| Domestic                                  |        |        |        |        |        |        |        |        |        |        |
| Hispanic/Latino                           | 189    | 200    | 221    | 216    | 218    | 230    | 229    | 236    | 264    | 296    |
| American Indian or Alaska Native          | 36     | 31     | 23     | 25     | 14     | 13     | 11     | 10     | 10     | 9      |
| Asian                                     | 206    | 202    | 171    | 181    | 187    | 178    | 190    | 222    | 248    | 236    |
| Black or African American                 | 184    | 188    | 195    | 193    | 163    | 152    | 162    | 163    | 173    | 187    |
| Native Hawaiian or Other Pacific Islander | 7      | 6      | 5      | 6      | 3      | 2      | 4      | 4      | 1      | 2      |
| Two or More Races                         | 24     | 41     | 48     | 55     | 70     | 81     | 78     | 108    | 124    | 134    |
| White                                     | 4,133  | 4,064  | 3,973  | 3,844  | 3,699  | 3,559  | 3,505  | 3,551  | 3,651  | 3,660  |
| Not Specified/Unknown                     | 412    | 419    | 473    | 491    | 410    | 400    | 359    | 313    | 313    | 321    |
| International                             | 1,251  | 1,224  | 1,181  | 1,195  | 1,175  | 1,189  | 1,150  | 1,091  | 1,032  | 981    |
| Professional                              | 1,969  | 1,966  | 1,955  | 1,923  | 1,835  | 1,812  | 1,799  | 1,837  | 1,847  | 1,841  |
| Domestic                                  |        |        |        |        |        |        |        |        |        |        |
| Hispanic/Latino                           | 85     | 80     | 82     | 95     | 94     | 84     | 86     | 97     | 101    | 107    |
| American Indian or Alaska Native          | 12     | 10     | 12     | 8      | 5      | 5      | 4      | 5      | 5      | 6      |
| Asian                                     | 145    | 150    | 157    | 152    | 152    | 168    | 178    | 176    | 183    | 194    |
| Black or African American                 | 76     | 77     | 77     | 67     | 61     | 53     | 47     | 51     | 57     | 60     |
| Native Hawaiian or Other Pacific Islander | 2      | 2      | 3      | 3      | 4      | 2      | 1      | 1      | 0      | 1      |
| Two or More Races                         | 8      | 16     | 24     | 31     | 37     | 29     | 37     | 43     | 57     | 65     |
| White                                     | 1,501  | 1,501  | 1,464  | 1,431  | 1,362  | 1,337  | 1,311  | 1,348  | 1,334  | 1,317  |
| Not Specified/Unknown                     | 112    | 110    | 117    | 111    | 100    | 105    | 99     | 89     | 82     | 60     |
| International                             | 28     | 20     | 19     | 25     | 20     | 29     | 36     | 27     | 28     | 31     |