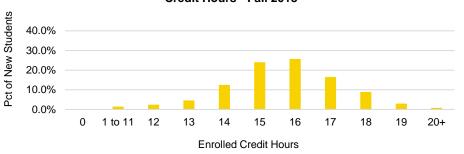

#### Fall Semester Headcount Enrollment by Enrolled Credit Hours

|           | 2008                                        |                                                 |                |                                            |     |            |            |        | 2013                                        |                                                 |                |                                            |     |            |            |          | 2018                                        |                                                 |                |                                            |     |            |            |         |
|-----------|---------------------------------------------|-------------------------------------------------|----------------|--------------------------------------------|-----|------------|------------|--------|---------------------------------------------|-------------------------------------------------|----------------|--------------------------------------------|-----|------------|------------|----------|---------------------------------------------|-------------------------------------------------|----------------|--------------------------------------------|-----|------------|------------|---------|
| SCH       | Ugrad<br>degree/<br>certificate-<br>seeking | Ugrad not<br>degree/<br>certificate-<br>seeking | Ugrad<br>Total | Grad<br>degree/<br>certificate-<br>seeking |     | Grad Total | First Prof | Total  | Ugrad<br>degree/<br>certificate-<br>seeking | Ugrad not<br>degree/<br>certificate-<br>seeking | Ugrad<br>Total | Grad<br>degree/<br>certificate-<br>seeking |     | Grad Total | First Prof | Total    | Ugrad<br>degree/<br>certificate-<br>seeking | Ugrad not<br>degree/<br>certificate-<br>seeking | Ugrad<br>Total | Grad<br>degree/<br>certificate-<br>seeking |     | Grad Total | First Prof | Total   |
| 0         | 150                                         | 17                                              | 167            | 390                                        | 21  | 411        | 16         | 594    | 192                                         | 15                                              | 207            | 232                                        | 20  | 252        | 20         | 479      | 56                                          | 5                                               | 61             | 38                                         | 27  | 65         | 11         | 137     |
| 1         | 13                                          | 12                                              | 25             | 86                                         | 8   | 94         | 1          | 120    | 23                                          | 18                                              | 41             | 116                                        | 9   | 125        | 1          | 167      | 26                                          | 36                                              | 62             | 491                                        | 11  | 502        | 15         | 579     |
| 2         | 12                                          | 14                                              | 26             | 555                                        | 8   | 563        | 9          | 598    | 28                                          | 10                                              | 38             | 521                                        | 11  | 532        | 12         | 582      | 39                                          | 45                                              | 84             | 180                                        | 5   | 185        | 10         | 279     |
| 3         | 280                                         | 249                                             | 529            | 671                                        | 309 | 980        | 2          | 1,511  | 280                                         | 171                                             | 451            | 522                                        | 236 | 758        | 3          | 1,212    | 324                                         | 179                                             | 503            | 778                                        | 236 | 1,014      | 7          | 1,524   |
| 4         | 99                                          | 79                                              | 178            | 87                                         | 8   | 95         | 1          | 274    | 139                                         | 57                                              | 196            | 70                                         | 6   | 76         | 2          | 274      | 106                                         | 55                                              | 161            | 73                                         | 2   | 75         | 2          | 238     |
| 5         | 35                                          | 7                                               | 42             | 56                                         | 7   | 63         | 1          | 106    | 72                                          | 24                                              | 96             | 75                                         | 2   | 77         | 0          | 173      | 39                                          | 13                                              | 52             | 55                                         | 3   | 58         | 5          | 115     |
| 6         | 357                                         | 66                                              | 423            | 784                                        | 108 | 892        | 3          | 1,318  | 470                                         | 30                                              | 500            | 656                                        | 102 | 758        | 6          | 1,264    | 487                                         | 75                                              | 562            | 724                                        | 96  | 820        | 1          | 1,383   |
| 7         | 88                                          | 17                                              | 105            | 82                                         | 5   | 87         | 0          | 192    | 122                                         | 17                                              | 139            | 106                                        | 7   | 113        | 4          | 256      | 100                                         | 6                                               | 106            | 68                                         | 2   | 70         | 1          | 177     |
| 8         | 83                                          | 10                                              | 93             | 58                                         | 4   | 62         | 3          | 158    | 121                                         | 9                                               | 130            | 82                                         | 4   | 86         | 4          | 220      | 129                                         | 15                                              | 144            | 80                                         | 2   | 82         | 2          | 228     |
| 9         | 259                                         | 36                                              | 295            | 967                                        | 12  | 979        | 3          | 1,277  | 275                                         | 8                                               | 283            | 939                                        | 14  | 953        | 2          | 1,238    | 273                                         | 13                                              | 286            | 789                                        | 14  | 803        | 3          | 1,092   |
| 10        | 133                                         | 7                                               | 140            | 405                                        | 4   | 409        | 22         | 571    | 144                                         | 5                                               | 149            | 374                                        | 0   | 374        | 10         | 533      | 146                                         | 2                                               | 148            | 308                                        | 1   | 309        | 22         | 479     |
| 11        | 116                                         | 8                                               | 124            | 179                                        | 2   | 181        | 41         | 346    | 178                                         | 5                                               | 183            | 186                                        | 5   | 191        | 19         | 393      | 129                                         | 1                                               | 130            | 207                                        | 2   | 209        | 17         | 356     |
| 12        | 2,586                                       | 52                                              | 2,638          | 609                                        | 0   | 609        | 252        | 3,499  | 2274                                        | 78                                              | 2,352          | 642                                        | 5   | 647        | 119        | 3,118    | 2606                                        | 23                                              | 2,629          | 542                                        | 1   | 543        | 114        | 3,286   |
| 13        | 2,404                                       | 23                                              | 2,427          | 247                                        | 2   | 249        | 80         | 2,756  | 2052                                        | 18                                              | 2,070          | 286                                        | 2   | 288        | 83         | 2,441    | 2422                                        | 7                                               | 2,429          | 271                                        | 2   | 273        | 72         | 2,774   |
| 14        | 3,569                                       | 40                                              | 3,609          | 135                                        | 0   | 135        | 81         | 3,825  | 3564                                        | 41                                              | 3,605          | 157                                        | 3   | 160        | 150        | 3,915    | 3155                                        | 4                                               | 3,159          | 146                                        | 0   | 146        | 85         | 3,390   |
| 15        | 4,935                                       | 39                                              | 4,974          | 375                                        | 1   | 376        | 422        | 5,772  | 4964                                        | 45                                              | 5,009          | 329                                        | 5   | 334        | 326        | 5,669    | 5031                                        | 49                                              | 5,080          | 450                                        | 1   | 451        | 204        | 5,735   |
| 16        | 3,133                                       | 35                                              | 3,168          | 22                                         | 0   | 22         | 253        | 3,443  | 3384                                        | 10                                              | 3,394          | 61                                         | 1   | 62         | 158        | 3,614    | 3773                                        |                                                 | 3,792          | 32                                         | 1   | 33         | 121        | 3,946   |
| 17        | 1,046                                       | 13                                              | 1,059          | 42                                         | 0   | 42         | 86         | 1,187  | 1660                                        | 5                                               | 1,665          | 44                                         | 0   | 44         | 32         | 1,741    | 2397                                        | 6                                               | 2,403          | 12                                         | 0   | 12         | 65         | 2,480   |
| 18        | 595                                         | 3                                               | 598            | 22                                         | 0   | 22         | 91         | 711    | 1103                                        | 24                                              | 1,127          | 35                                         | 0   | 35         | 225        | 1,387    | 1637                                        | 24                                              | 1,661          | 54                                         | 0   | 54         | 148        | 1,863   |
| 19        | 93                                          | 2                                               | 95             | 70                                         | 0   | 70         | 255        | 420    | 159                                         | 0                                               | 159            | 7                                          | 0   | 7          | 28         | 194      | 365                                         | 2                                               | 367            | 4                                          | 0   | 4          | 41         | 412     |
| 20        | 30                                          | 1                                               | 31             | 1                                          | 0   | 1          | 198        | 230    | 62                                          | 0                                               | 62             | 64                                         | 0   | 64         | 414        | 540      | 104                                         | 0                                               | 104            | 42                                         | 0   | 42         | 20         | 166     |
| 21        | 10                                          | 1                                               | 11             | 1                                          | 0   | 1          | 29         | 41     | 30                                          | 0                                               | 30             | 3                                          | 0   | 3          | 55         | 88       |                                             | 0                                               | 43             | 26                                         | 0   | 26         | 91         | 160     |
| 22<br>23  | 5                                           | 0                                               | 5              | 0                                          | 0   | 0          | 28         | 33     | 8                                           | 0                                               | 8              | 0                                          | 0   | 0          | 16<br>8    | 24<br>13 | 15                                          | 0                                               | 15             | 1                                          | 0   | 1          | 16<br>2    | 32<br>6 |
| 23<br>24+ | 1                                           | 0                                               | 4              | 0                                          | 0   | 0          | 119        | 120    | 5                                           | 0                                               | 5<br>5         | 0                                          | 0   | 0          | 138        | 143      | 4                                           | 0                                               | 4              | 49                                         | 0   | 49         | 766        | 819     |
| Total     | 20,032                                      | 731                                             | 20,763         | 5,844                                      | 499 | 6,343      | 1,997      | 29,103 | 21,314                                      | 590                                             | 21,904         | 5,507                                      | 432 | 5,939      | 1.835      | 29,678   | 23,410                                      |                                                 | 23,989         | 5,420                                      | 406 | 5,826      | 1,841      | 31,656  |
|           | 20,032<br>MALII/Doo                         |                                                 |                |                                            |     | 0,343      | 1,997      | 25,103 | 21,314                                      | 590                                             | 21,904         | 5,507                                      | 432 | 5,939      | 1,033      | 25,070   | 23,410                                      | 5/9                                             | 23,909         | 5,420                                      | 400 | 5,020      | 1,041      | 31,000  |

Source: MAUI/Registrar's data warehouse (see Note 1).

Note: Totals do not include postgraduate students.