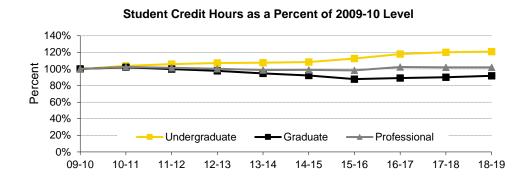

Source: MAUI/Admissions data warehouse (see Note 1) as reported in the Student Profile.