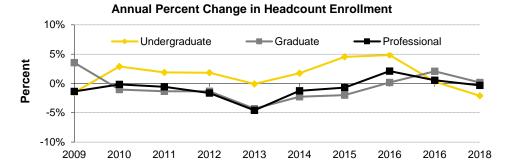

# Fall Semester Headcount Enrollment by Student Level

| Student Level         | 2009   | 2010   | 2011   | 2012   | 2013   | 2014   | 2015   | 2016   | 2017   | 2018   |
|-----------------------|--------|--------|--------|--------|--------|--------|--------|--------|--------|--------|
| Undergraduate         | 20,534 | 21,128 | 21,528 | 21,921 | 21,904 | 22,289 | 23,300 | 24,430 | 24,503 | 23,989 |
| Freshmen              | 5,129  | 5,564  | 5,740  | 5,592  | 5,700  | 5,759  | 6,349  | 6,712  | 5,933  | 5,493  |
| Sophomores            | 4,258  | 4,451  | 4,531  | 4,798  | 4,641  | 4,721  | 4,697  | 5,292  | 5,674  | 5,167  |
| Juniors               | 4,964  | 4,994  | 5,259  | 5,319  | 5,282  | 5,240  | 5,203  | 5,251  | 5,951  | 6,152  |
| Seniors               | 5,465  | 5,349  | 5,358  | 5,538  | 5,616  | 5,713  | 5,678  | 5,682  | 5,730  | 6,533  |
| Unclassified          | 718    | 770    | 640    | 674    | 665    | 856    | 1,373  | 1,493  | 1,215  | 644    |
| Graduate              | 6,442  | 6,375  | 6,290  | 6,206  | 5,939  | 5,804  | 5,688  | 5,698  | 5,816  | 5,826  |
| Master's              | 3,095  | 3,001  | 2,915  | 2,787  | 2,692  | 2,661  | 2,610  | 2,657  | 2,845  | 2,860  |
| Doctoral              | 2,787  | 2,872  | 2,873  | 2,894  | 2,784  | 2,635  | 2,576  | 2,502  | 2,427  | 2,383  |
| Other                 | 560    | 502    | 502    | 525    | 463    | 508    | 502    | 539    | 544    | 583    |
| Professional          | 1,969  | 1,966  | 1,955  | 1,923  | 1,835  | 1,812  | 1,799  | 1,837  | 1,847  | 1,841  |
| Dentistry (DDS)       | 316    | 315    | 318    | 318    | 322    | 328    | 322    | 323    | 329    | 331    |
| Law (JD)              | 593    | 576    | 558    | 526    | 420    | 392    | 392    | 428    | 419    | 422    |
| Medicine (MD)         | 625    | 637    | 638    | 644    | 662    | 662    | 657    | 658    | 668    | 663    |
| Pharmacy (PharmD)     | 435    | 438    | 441    | 435    | 431    | 430    | 428    | 428    | 431    | 425    |
| Postgraduate          | 1,343  | 1,308  | 1,372  | 1,370  | 1,318  | 1,417  | 1,306  | 1,323  | 1,398  | 1,292  |
| Residents             | 810    | 782    | 801    | 817    | 799    | 862    | 783    | 822    | 906    | 806    |
| Fellows               | 210    | 197    | 205    | 206    | 189    | 195    | 176    | 185    | 195    | 195    |
| Post-Doctoral         | 323    | 329    | 366    | 347    | 330    | 360    | 347    | 316    | 297    | 291    |
| Total                 | 30,288 | 30,777 | 31,145 | 31,420 | 30,996 | 31,322 | 32,093 | 33,288 | 33,564 | 32,948 |
| Percent Undergraduate | 67.8%  | 68.6%  | 69.1%  | 69.8%  | 70.7%  | 71.2%  | 72.6%  | 73.4%  | 73.0%  | 72.8%  |
| Percent Graduate      | 21.3%  | 20.7%  | 20.2%  | 19.8%  | 19.2%  | 18.5%  | 17.7%  | 17.1%  | 17.3%  | 17.7%  |
| Percent Professional  | 6.5%   | 6.4%   | 6.3%   | 6.1%   | 5.9%   | 5.8%   | 5.6%   | 5.5%   | 5.5%   | 5.6%   |
| Percent Postgraduate  | 4.4%   | 4.2%   | 4.4%   | 4.4%   | 4.3%   | 4.5%   | 4.1%   | 4.0%   | 4.2%   | 3.9%   |