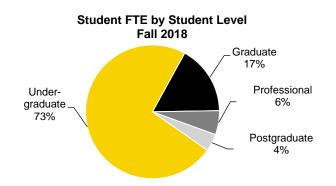

| 291.0    |
| Total                 | 27,440.9 | 28,206.4 | 28,584.5 | 28,755.4 | 28,530.7 | 28,685.3 | 29,158.6 | 30,224.2 | 30,755.0 | 30,828.1 |
| Percent Undergraduate | 68.2%    | 68.9%    | 69.5%    | 69.9%    | 70.7%    | 70.9%    | 72.5%    | 73.1%    | 73.1%    | 73.3%    |
| Percent Graduate      | 19.9%    | 19.6%    | 19.0%    | 18.8%    | 18.4%    | 18.0%    | 17.0%    | 16.6%    | 16.5%    | 16.7%    |
| Percent Professional  | 7.0%     | 6.8%     | 6.7%     | 6.5%     | 6.3%     | 6.2%     | 6.0%     | 5.9%     | 5.9%     | 5.8%     |
| Percent Postgraduate  | 4.9%     | 4.6%     | 4.8%     | 4.8%     | 4.6%     | 4.9%     | 4.5%     | 4.4%     | 4.5%     | 4.2%     |

Source: MAUI/Registrar's data warehouse (see Note 1). See Definitions for calculation of student FTE.







#### Fall 2018 Student FTE









### **Headcount of Fall Semester New Freshmen Applicants**

|                                         | 2009   | 2010   | 2011   | 2012   | 2013   | 2014   | 2015   | 2016   | 2017   | 2018   |
|-----------------------------------------|--------|--------|--------|--------|--------|--------|--------|--------|--------|--------|
| Applicants                              | 15,060 | 17,220 | 18,939 | 19,430 | 21,644 | 24,097 | 26,222 | 28,525 | 27,734 | 26,706 |
| Admitted                                | 12,503 | 14,434 | 15,105 | 15,240 | 17,363 | 19,506 | 21,171 | 23,996 | 23,862 | 22,077 |
| Enrolled                                | 4,063  | 4,557  | 4,565  | 4,470  | 4,460  | 4,666  | 5,241  | 5,643  | 5,027  | 4,806  |
| Percent of Applicants Who