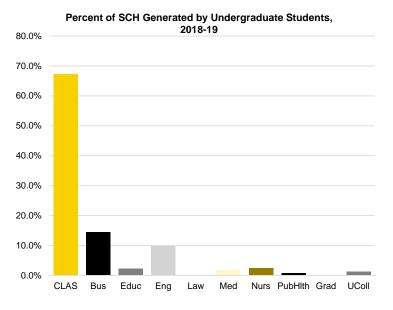

#### Fall Semester Headcount Enrollment by Enrolled Credit Hours

|           | 2008                                        |                                                 |                |                                            |     |            |            |        | 2013                                        |                                                 |                |                                            |     |            |            |          | 2018                                        |                                                 |                |                                            |     |            |            |         |
|-----------|---------------------------------------------|-------------------------------------------------|----------------|--------------------------------------------|-----|------------|------------|--------|---------------------------------------------|-------------------------------------------------|----------------|--------------------------------------------|-----|------------|------------|----------|---------------------------------------------|-------------------------------------------------|----------------|--------------------------------------------|-----|------------|------------|---------|
| SCH       | Ugrad<br>degree/<br>certificate-<br>seeking | Ugrad not<br>degree/<br>certificate-<br>seeking | Ugrad<br>Total | Grad<br>degree/<br>certificate-<br>seeking |     | Grad Total | First Prof | Total  | Ugrad<br>degree/<br>certificate-<br>seeking | Ugrad not<br>degree/<br>certificate-<br>seeking | Ugrad<br>Total | Grad<br>degree/<br>certificate-<br>seeking |     | Grad Total | First Prof | Total    | Ugrad<br>degree/<br>certificate-<br>seeking | Ugrad not<br>degree/<br>certificate-<br>seeking | Ugrad<br>Total | Grad<br>degree/<br>certificate-<br>seeking |     | Grad Total | First Prof | Total   |
| 0         | 150                                         | 17                                              | 167            | 390                                        | 21  | 411        | 16         | 594    | 192                                         | 15                                              | 207            | 232                                        | 20  | 252        | 20         | 479      | 56                                          | 5                                               | 61             | 38                                         | 27  | 65         | 11         | 137     |
| 1         | 13                                          | 12                                              | 25             | 86                                         | 8   | 94         | 1          | 120    | 23                                          | 18                                              | 41             | 116                                        | 9   | 125        | 1          | 167      | 26                                          | 36                                              | 62             | 491                                        | 11  | 502        | 15         | 579     |
| 2         | 12                                          | 14                                              | 26             | 555                                        | 8   | 563        | 9          | 598    | 28                                          | 10                                              | 38             | 521                                        | 11  | 532        | 12         | 582      | 39                                          | 45                                              | 84             | 180                                        | 5   | 185        | 10         | 279     |
| 3         | 280                                         | 249                                             | 529            | 671                                        | 309 | 980        | 2          | 1,511  | 280                                         | 171                                             | 451            | 522                                        | 236 | 758        | 3          | 1,212    | 324                                         | 179                                             | 503            | 778                                        | 236 | 1,014      | 7          | 1,524   |
| 4         | 99                                          | 79                                              | 178            | 87                                         | 8   | 95         | 1          | 274    | 139                                         | 57                                              | 196            | 70                                         | 6   | 76         | 2          | 274      | 106                                         | 55                                              | 161            | 73                                         | 2   | 75         | 2          | 238     |
| 5         | 35                                          | 7                                               | 42             | 56                                         | 7   | 63         | 1          | 106    | 72                                          | 24                                              | 96             | 75                                         | 2   | 77         | 0          | 173      | 39                                          | 13                                              | 52             | 55                                         | 3   | 58         | 5          | 115     |
| 6         | 357                                         | 66                                              | 423            | 784                                        | 108 | 892        | 3          | 1,318  | 470                                         | 30                                              | 500            | 656                                        | 102 | 758        | 6          | 1,264    | 487                                         | 75                                              | 562            | 724                                        | 96  | 820        | 1          | 1,383   |
| 7         | 88                                          | 17                                              | 105            | 82                                         | 5   | 87         | 0          | 192    | 122                                         | 17                                              | 139            | 106                                        | 7   | 113        | 4          | 256      | 100                                         | 6                                               | 106            | 68                                         | 2   | 70         | 1          | 177     |
| 8         | 83                                          | 10                                              | 93             | 58                                         | 4   | 62         | 3          | 158    | 121                                         | 9                                               | 130            | 82                                         | 4   | 86         | 4          | 220      | 129                                         | 15                                              | 144            | 80                                         | 2   | 82         | 2          | 228     |
| 9         | 259                                         | 36                                              | 295            | 967                                        | 12  | 979        | 3          | 1,277  | 275                                         | 8                                               | 283            | 939                                        | 14  | 953        | 2          | 1,238    | 273                                         | 13                                              | 286            | 789                                        | 14  | 803        | 3          | 1,092   |
| 10        | 133                                         | 7                                               | 140            | 405                                        | 4   | 409        | 22         | 571    | 144                                         | 5                                               | 149            | 374                                        | 0   | 374        | 10         | 533      | 146                                         | 2                                               | 148            | 308                                        | 1   | 309        | 22         | 479     |
| 11        | 116                                         | 8                                               | 124            | 179                                        | 2   | 181        | 41         | 346    | 178                                         | 5                                               | 183            | 186                                        | 5   | 191        | 19         | 393      | 129                                         | 1                                               | 130            | 207                                        | 2   | 209        | 17         | 356     |
| 12        | 2,586                                       | 52                                              | 2,638          | 609                                        | 0   | 609        | 252        | 3,499  | 2274                                        | 78                                              | 2,352          | 642                                        | 5   | 647        | 119        | 3,118    | 2606                                        | 23                                              | 2,629          | 542                                        | 1   | 543        | 114        | 3,286   |
| 13        | 2,404                                       | 23                                              | 2,427          | 247                                        | 2   | 249        | 80         | 2,756  | 2052                                        | 18                                              | 2,070          | 286                                        | 2   | 288        | 83         | 2,441    | 2422                                        | 7                                               | 2,429          | 271                                        | 2   | 273        | 72         | 2,774   |
| 14        | 3,569                                       | 40                                              | 3,609          | 135                                        | 0   | 135        | 81         | 3,825  | 3564                                        | 41                                              | 3,605          | 157                                        | 3   | 160        | 150        | 3,915    | 3155                                        | 4                                               | 3,159          | 146                                        | 0   | 146        | 85         | 3,390   |
| 15        | 4,935                                       | 39                                              | 4,974          | 375                                        | 1   | 376        | 422        | 5,772  | 4964                                        | 45                                              | 5,009          | 329                                        | 5   | 334        | 326        | 5,669    | 5031                                        | 49                                              | 5,080          | 450                                        | 1   | 451        | 204        | 5,735   |
| 16        | 3,133                                       | 35                                              | 3,168          | 22                                         | 0   | 22         | 253        | 3,443  | 3384                                        | 10                                              | 3,394          | 61                                         | 1   | 62         | 158        | 3,614    | 3773                                        |                                                 | 3,792          | 32                                         | 1   | 33         | 121        | 3,946   |
| 17        | 1,046                                       | 13                                              | 1,059          | 42                                         | 0   | 42         | 86         | 1,187  | 1660                                        | 5                                               | 1,665          | 44                                         | 0   | 44         | 32         | 1,741    | 2397                                        | 6                                               | 2,403          | 12                                         | 0   | 12         | 65         | 2,480   |
| 18        | 595                                         | 3                                               | 598            | 22                                         | 0   | 22         | 91         | 711    | 1103                                        | 24                                              | 1,127          | 35                                         | 0   | 35         | 225        | 1,387    | 1637                                        | 24                                              | 1,661          | 54                                         | 0   | 54         | 148        | 1,863   |
| 19        | 93                                          | 2                                               | 95             | 70                                         | 0   | 70         | 255        | 420    | 159                                         | 0                                               | 159            | 7                                          | 0   | 7          | 28         | 194      | 365                                         | 2                                               | 367            | 4                                          | 0   | 4          | 41         | 412     |
| 20        | 30                                          | 1                                               | 31             | 1                                          | 0   | 1          | 198        | 230    | 62                                          | 0                                               | 62             | 64                                         | 0   | 64         | 414        | 540      | 104                                         | 0                                               | 104            | 42                                         | 0   | 42         | 20         | 166     |
| 21        | 10                                          | 1                                               | 11             | 1                                          | 0   | 1          | 29         | 41     | 30                                          | 0                                               | 30             | 3                                          | 0   | 3          | 55         | 88       |                                             | 0                                               | 43             | 26                                         | 0   | 26         | 91         | 160     |
| 22<br>23  | 5                                           | 0                                               | 5              | 0                                          | 0   | 0          | 28         | 33     | 8                                           | 0                                               | 8              | 0                                          | 0   | 0          | 16<br>8    | 24<br>13 | 15                                          | 0                                               | 15             | 1                                          | 0   | 1          | 16<br>2    | 32<br>6 |
| 23<br>24+ | 1                                           | 0                                               | 4              | 0                                          | 0   | 0          | 119        | 120    | 5                                           | 0                                               | 5<br>5         | 0                                          | 0   | 0          | 138        | 143      | 4                                           | 0                                               | 4              | 49                                         | 0   | 49         | 766        | 819     |
| Total     | 20,032                                      | 731                                             | 20,763         | 5,844                                      | 499 | 6,343      | 1,997      | 29,103 | 21,314                                      | 590                                             | 21,904         | 5,507                                      | 432 | 5,939      | 1.835      | 29,678   | 23,410                                      |                                                 | 23,989         | 5,420                                      | 406 | 5,826      | 1,841      | 31,656  |
|           | 20,032<br>MALII/Doo                         |                                                 |                |                                            |     | 0,343      | 1,997      | 25,103 | 21,314                                      | 590                                             | 21,904         | 5,507                                      | 432 | 5,939      | 1,033      | 25,070   | 23,410                                      | 5/9                                             | 23,909         | 5,420                                      | 400 | 5,020      | 1,041      | 31,000  |