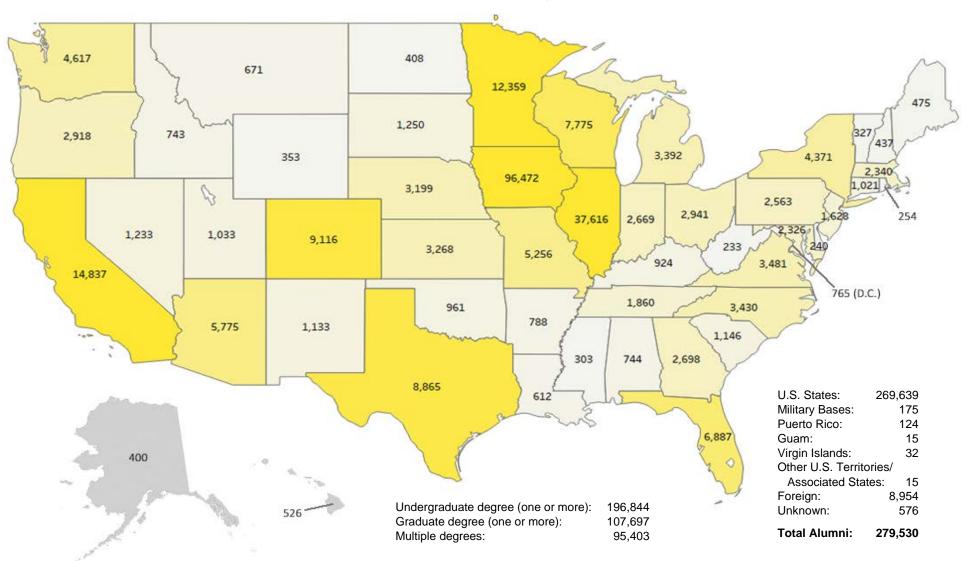

| 27  | Chemistry                                  | 22  | Music                                      | 24  |
|    | Chemistry                 | 20                       | Psychological and Quantitative Foundations | 22             | Psychological and Quantitative Foundations | 22  | Psychological and Quantitative Foundations | 21  | Chemistry                                  | 19  |
|    | Pharmacy                  | 19                       | English                                    | 16             | Chemistry                                  | 19  | Music                                      | 20  | Psychological and Quantitative Foundations | 18  |

Source: MAUI/Registrar's data warehouse (see Note 1)



#### **Distribution of Alumni by State**



Source: UI Living Alumni Statistical Report, January 16, 2018



# Faculty & Staff

| November 1 Faculty FTE                                     | 4 |
|------------------------------------------------------------|---|
| November 1 Faculty FTE by Fund Group                       |   |
| Headcount of Faculty by Faculty Category and Gender        |   |
| Headcount of Faculty by Faculty Category, Rank, and Gender |   |
| Headcount of Faculty by Race/Ethnicity                     |   |
| Employment Profile FTE – November 2018                     |   |
| Employment Profile Headcount – November 2018               |   |
| Average Faculty Salaries by Professorial Rank              |   |
| Median Average Faculty Salaries by Professorial Rank       | 5 |



# **November 1 Faculty FTE**

|