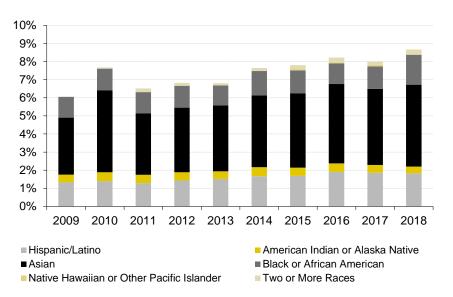

# Fall Semester Headcount Enrollment by Racial/Ethnic Category

| Student Level                             | 2009   | 2010   | 2011   | 2012   | 2013   | 2014   | 2015   | 2016   | 2017   | 2018   |
|-------------------------------------------|--------|--------|--------|--------|--------|--------|--------|--------|--------|--------|
| Undergraduate                             | 20,534 | 21,128 | 21,528 | 21,921 | 21,904 | 22,289 | 23,300 | 24,430 | 24,503 | 23,989 |
| Domestic                                  |        |        |        |        |        |        |        |        |        |        |
| Hispanic/Latino                           | 694    | 808    | 1,015  | 1,166  | 1,269  | 1,416  | 1,669  | 1,827  | 1,831  | 1,835  |
| American Indian or Alaska Native          | 84     | 78     | 63     | 48     | 40     | 32     | 35     | 39     | 42     | 41     |
| Asian                                     | 713    | 716    | 685    | 688    | 671    | 710    | 870    | 982    | 1,021  | 1,016  |
| Black or African American                 | 459    | 512    | 533    | 557    | 594    | 648    | 750    | 816    | 801    | 727    |
| Native Hawaiian or Other Pacific Islander | 24     | 28     | 32     | 25     | 19     | 22     | 23     | 23     | 23     | 21     |
| Two or More Races                         | 111    | 186    | 261    | 333    | 519    | 520    | 605    | 681    | 744    | 778    |
| White                                     | 16,884 | 16,699 | 16,340 | 16,261 | 15,680 | 15,222 | 15,742 | 16,783 | 17,330 | 17,357 |
| Not Specified/Unknown                     | 798    | 866    | 904    | 866    | 921    | 1,286  | 1,009  | 801    | 647    | 446    |
| International                             | 767    | 1,235  | 1,695  | 1,977  | 2,191  | 2,433  | 2,597  | 2,478  | 2,064  | 1,768  |
| Graduate                                  | 6,442  | 6,375  | 6,290  | 6,206  | 5,939  | 5,804  | 5,688  | 5,698  | 5,816  | 5,826  |
| Domestic                                  |        |        |        |        |        |        |        |        |        |        |
| Hispanic/Latino                           | 189    | 200    | 221    | 216    | 218    | 230    | 229    | 236    | 264    | 296    |
| American Indian or Alaska Native          | 36     | 31     | 23     | 25     | 14     | 13     | 11     | 10     | 10     | 9      |
| Asian                                     | 206    | 202    | 171    | 181    | 187    | 178    | 190    | 222    | 248    | 236    |
| Black or African American                 | 184    | 188    | 195    | 193    | 163    | 152    | 162    | 163    | 173    | 187    |
| Native Hawaiian or Other Pacific Islander | 7      | 6      | 5      | 6      | 3      | 2      | 4      | 4      | 1      | 2      |
| Two or More Races                         | 24     | 41     | 48     | 55     | 70     | 81     | 78     | 108    | 124    | 134    |
| White                                     | 4,133  | 4,064  | 3,973  | 3,844  | 3,699  | 3,559  | 3,505  | 3,551  | 3,651  | 3,660  |
| Not Specified/Unknown                     | 412    | 419    | 473    | 491    | 410    | 400    | 359    | 313    | 313    | 321    |
| International                             | 1,251  | 1,224  | 1,181  | 1,195  | 1,175  | 1,189  | 1,150  | 1,091  | 1,032  | 981    |
| Professional                              | 1,969  | 1,966  | 1,955  | 1,923  | 1,835  | 1,812  | 1,799  | 1,837  | 1,847  | 1,841  |
| Domestic                                  |        |        |        |        |        |        |        |        |        |        |
| Hispanic/Latino                           | 85     | 80     | 82     | 95     | 94     | 84     | 86     | 97     | 101    | 107    |
| American Indian or Alaska Native          | 12     | 10     | 12     | 8      | 5      | 5      | 4      | 5      | 5      | 6      |
| Asian                                     | 145    | 150    | 157    | 152    | 152    | 168    | 178    | 176    | 183    | 194    |
| Black or African American                 | 76     | 77     | 77     | 67     | 61     | 53     | 47     | 51     | 57     | 60     |
| Native Hawaiian or Other Pacific Islander | 2      | 2      | 3      | 3      | 4      | 2      | 1      | 1      | 0      | 1      |
| Two or More Races                         | 8      | 16     | 24     | 31     | 37     | 29     | 37     | 43     | 57     | 65     |
| White                                     | 1,501  | 1,501  | 1,464  | 1,431  | 1,362  | 1,337  | 1,311  | 1,348  | 1,334  | 1,317  |
| Not Specified/Unknown                     | 112    | 110    | 117    | 111    | 100    | 105    | 99     | 89     | 82     | 60     |
| International                             | 28     | 20     | 19     | 25     | 20     | 29     | 36     | 27     | 28     | 31     |

### Fall Semester Headcount Enrollment by Racial/Ethnic Category, continued

| Student Level                             | 2009   | 2010   | 2011   | 2012   | 2013   | 2014   | 2015   | 2016   | 2017   | 2018   |
|-------------------------------------------|--------|--------|--------|--------|--------|--------|--------|--------|--------|--------|
| Postgraduate                              | 1,343  | 1,308  | 1,372  | 1,370  | 1,318  | 1,417  | 1,306  | 1,323  | 1,398  | 1,292  |
| Domestic                                  |        |        |        |        |        |        |        |        |        |        |
| Hispanic/Latino                           | 13     | 11     | 17     | 28     | 27     | 22     | 16     | 18     | 18     | 18     |
| American Indian or Alaska Native          | 0      | 1      | 1      | 2      | 0      | 1      | 1      | 1      | 1      | 1      |
| Asian                                     | 42     | 46     | 43     | 65     | 46     | 18     | 10     | 12     | 15     | 6      |
| Black or African American                 | 13     | 7      | 14     | 20     | 15     | 4      | 2      | 0      | 4      | 0      |
| Native Hawaiian or Other Pacific Islander | 0      | 0      | 0      | 1      | 0      | 0      | 0      | 0      | 0      | 0      |
| Two or More Races                         | 0      | 0      | 1      | 1      | 2      | 376    | 334    | 333    | 265    | 332    |
| White                                     | 420    | 359    | 398    | 612    | 500    | 135    | 93     | 75     | 133    | 44     |
| Not Specified/Unknown                     | 513    | 586    | 554    | 337    | 434    | 565    | 567    | 613    | 679    | 615    |
| International                             | 342    | 298    | 344    | 304    | 294    | 296    | 283    | 271    | 283    | 276    |
| All Students                              | 30,288 | 30,777 | 31,145 | 31,420 | 30,996 | 31,322 | 32,093 | 33,288 | 33,564 | 32,948 |
| Domestic                                  |        |        |        |        |        |        |        |        |        |        |
| Hispanic/Latino                           | 981    | 1,099  | 1,335  | 1,505  | 1,608  | 1,752  | 2,000  | 2,178  | 2,214  | 2,256  |
| American Indian or Alaska Native          | 132    | 120    | 99     | 83     | 59     | 51     | 51     | 55     | 58     | 57     |
| Asian                                     | 1,106  | 1,114  | 1,056  | 1,086  | 1,056  | 1,074  | 1,248  | 1,392  | 1,467  | 1,452  |
| Black or African American                 | 732    | 784    | 819    | 837    | 833    | 857    | 961    | 1,030  | 1,035  | 974    |
| Native Hawaiian or Other Pacific Islander | 33     | 36     | 40     | 35     | 26     | 26     | 28     | 28     | 24     | 24     |
| Two or More Races                         | 143    | 243    | 334    | 420    | 628    | 1,006  | 1,054  | 1,165  | 1,190  | 1,309  |
| White                                     | 22,938 | 22,623 | 22,175 | 22,148 | 21,241 | 20,253 | 20,651 | 21,757 | 22,448 | 22,378 |
| Not Specified/Unknown                     | 1,835  | 1,981  | 2,048  | 1,805  | 1,865  | 2,356  | 2,034  | 1,816  | 1,721  | 1,442  |
| International                             | 2,388  | 2,777  | 3,239  | 3,501  | 3,680  | 3,947  | 4,066  | 3,867  | 3,407  | 3,056  |

Source: MAUI/Registrar's data warehouse (see Note 1). See Note 4 regarding change in race/ethnicity reporting effective 2009.

Fall Semester Student Headcount Enrollment by Residency - All Students

|                  | 2009   | 2010   | 2011   | 2012   | 2013   | 2014   | 2015   | 2016   | 2017   | 2018   |
|------------------|--------|--------|--------|--------|--------|--------|--------|--------|--------|--------|
| Undergraduate    | 20,534 | 21,128 | 21,528 | 21,921 | 21,904 | 22,289 | 23,300 | 24,430 | 24,503 | 23,989 |
| Iowa Resident    | 12,719 | 12,578 | 12,215 | 12,192 | 12,012 | 12,139 | 12,758 | 13,314 | 14,160 | 14,658 |
| Non-Resident     | 7,815  | 8,550  | 9,313  | 9,729  | 9,892  | 10,150 | 10,542 | 11,116 | 10,343 | 9,331  |
| Percent Resident | 61.9%  | 59.5%  | 56.7%  | 55.6%  | 54.8%  | 54.5%  | 54.8%  | 54.5%  | 57.8%  | 61.1%  |
| Graduate         | 6,442  | 6,375  | 6,290  | 6,206  | 5,939  | 5,804  | 5,688  | 5,698  | 5,816  | 5,826  |
| Iowa Resident    | 2,944  | 2,882  | 2,820  | 2,868  | 2,681  | 2,618  | 2,605  | 2,669  | 2,770  | 2,854  |
| Non-Resident     | 3,498  | 3,493  | 3,470  | 3,338  | 3,258  | 3,186  | 3,083  | 3,029  | 3,046  | 2,972  |
| Percent Resident | 45.7%  | 45.2%  | 44.8%  | 46.2%  | 45.1%  | 45.1%  | 45.8%  | 46.8%  | 47.6%  | 49.0%  |
| Professional     | 1,969  | 1,966  | 1,955  | 1,923  | 1,835  | 1,812  | 1,799  | 1,837  | 1,847  | 1,841  |
| Iowa Resident    | 1,249  | 1,231  | 1,222  | 1,260  | 1,206  | 1,169  | 1,143  | 1,138  | 1,155  | 1,175  |
| Non-Resident     | 720    | 735    | 733    | 663    | 629    | 643    | 656    | 699    | 692    | 666    |
| Percent Resident | 63.4%  | 62.6%  | 62.5%  | 65.5%  | 65.7%  | 64.5%  | 63.5%  | 61.9%  | 62.5%  | 63.8%  |
| Postgraduate     | 1,343  | 1,308  | 1,372  | 1,370  | 1,318  | 1,417  | 1,306  | 1,323  | 1,398  | 1,292  |
| Iowa Resident    | 928    | 909    | 948    | 1,066  | 1,024  | 1,121  | 1,023  | 1,052  | 1,115  | 1,016  |
| Non-Resident     | 415    | 399    | 424    | 304    | 294    | 296    | 283    | 271    | 283    | 276    |
| Percent Resident | 69.1%  | 69.5%  | 69.1%  | 77.8%  | 77.7%  | 79.1%  | 78.3%  | 79.5%  | 79.8%  | 78.6%  |
| All Students     | 30,288 | 30,777 | 31,145 | 31,420 | 30,996 | 31,322 | 32,093 | 33,288 | 33,564 | 32,948 |
| Iowa Resident    | 17,840 | 17,600 | 17,205 | 17,386 | 16,923 | 17,047 | 17,529 | 18,173 | 19,200 | 19,703 |
| Non-Resident     | 12,448 | 13,177 | 13,940 | 14,034 | 14,073 | 14,275 | 14,564 | 15,115 | 14,364 | 13,245 |
| Percent Resident | 58.9%  | 57.2%  | 55.2%  | 55.3%  | 54.6%  | 54.4%  | 54.6%  | 54.6%  | 57.2%  | 59.8%  |