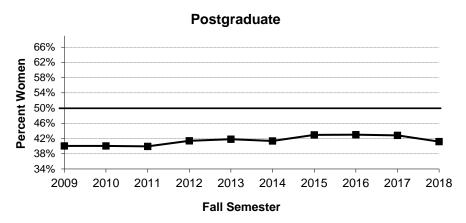

# Fall Semester Headcount Enrollment by Gender

| Student L | evel                       | 2009   | 2010   | 2011   | 2012   | 2013   | 2014   | 2015   | 2016   | 2017   | 2018   |
|-----------|----------------------------|--------|--------|--------|--------|--------|--------|--------|--------|--------|--------|
| Undergrad | duate                      | 20,534 | 21,128 | 21,528 | 21,921 | 21,904 | 22,289 | 23,300 | 24,430 | 24,503 | 23,989 |
|           | Men                        | 9,919  | 10,155 | 10,397 | 10,584 | 10,504 | 10,743 | 11,177 | 11,553 | 11,512 | 11,135 |
|           | Women                      | 10,615 | 10,973 | 11,131 | 11,337 | 11,398 | 11,536 | 12,103 | 12,831 | 12,942 | 12,798 |
|           | Prefer Not to Answer/Other | 0      | 0      | 0      | 0      | 2      | 10     | 20     | 46     | 49     | 56     |
|           | Percent Women              | 51.7%  | 51.9%  | 51.7%  | 51.7%  | 52.0%  | 51.8%  | 51.9%  | 52.5%  | 52.8%  | 53.3%  |
| Graduate  |                            | 6,442  | 6,375  | 6,290  | 6,206  | 5,939  | 5,804  | 5,688  | 5,698  | 5,816  | 5,826  |
|           | Men                        | 2,927  | 2,970  | 2,922  | 2,928  | 2,874  | 2,794  | 2,759  | 2,780  | 2,787  | 2,730  |
|           | Women                      | 3,515  | 3,405  | 3,368  | 3,278  | 3,065  | 3,010  | 2,924  | 2,908  | 3,005  | 3,072  |
|           | Prefer Not to Answer/Other | 0      | 0      | 0      | 0      | 0      | 0      | 5      | 10     | 24     | 24     |
|           | Percent Women              | 54.6%  | 53.4%  | 53.5%  | 52.8%  | 51.6%  | 51.9%  | 51.4%  | 51.0%  | 51.7%  | 52.7%  |
| Professio | nal                        | 1,969  | 1,966  | 1,955  | 1,923  | 1,835  | 1,812  | 1,799  | 1,837  | 1,847  | 1,841  |
|           | Men                        | 989    | 991    | 1,001  | 997    | 948    | 921    | 905    | 927    | 914    | 918    |
|           | Women                      | 980    | 975    | 954    | 926    | 887    | 891    | 892    | 905    | 929    | 919    |
|           | Prefer Not to Answer/Other | 0      | 0      | 0      | 0      | 0      | 0      | 2      | 5      | 4      | 4      |
|           | Percent Women              | 49.8%  | 49.6%  | 48.8%  | 48.2%  | 48.3%  | 49.2%  | 49.6%  | 49.3%  | 50.3%  | 49.9%  |
| Postgradu | ıate                       | 1,343  | 1,308  | 1,372  | 1,370  | 1,318  | 1,417  | 1,306  | 1,323  | 1,398  | 1,292  |
|           | Men                        | 805    | 784    | 824    | 803    | 767    | 831    | 745    | 754    | 799    | 760    |
|           | Women                      | 538    | 524    | 548    | 567    | 551    | 586    | 561    | 569    | 599    | 532    |
|           | Prefer Not to Answer/Other | 0      | 0      | 0      | 0      | 0      | 0      | 0      | 0      | 0      | 0      |
|           | Percent Women              | 40.1%  | 40.1%  | 39.9%  | 41.4%  | 41.8%  | 41.4%  | 43.0%  | 43.0%  | 42.8%  | 41.2%  |
| Total     |                            | 30,288 | 30,777 | 31,145 | 31,420 | 30,996 | 31,322 | 32,093 | 33,288 | 33,564 | 32,948 |
|           | Men                        | 14,640 | 14,900 | 15,144 | 15,312 | 15,093 | 15,289 | 15,586 | 16,014 | 16,012 | 15,543 |
|           | Women                      | 15,648 | 15,877 | 16,001 | 16,108 | 15,901 | 16,023 | 16,480 | 17,213 | 17,475 | 17,321 |
|           | Prefer Not to Answer/Other | 0      | 0      | 0      | 0      | 2      | 10     | 27     | 61     | 77     | 84     |
|           | Percent Women              | 51.7%  | 51.6%  | 51.4%  | 51.3%  | 51.3%  | 51.2%  | 51.4%  | 51.7%  | 52.1%  | 52.6%  |