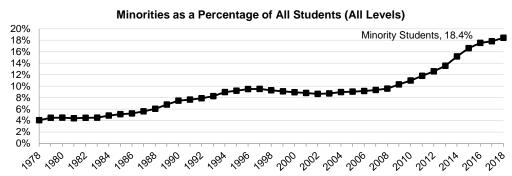

# Fall Semester Headcount Enrollment by Racial/Ethnic Category

| Student Level                             | 2009   | 2010   | 2011   | 2012   | 2013   | 2014   | 2015   | 2016   | 2017   | 2018   |
|-------------------------------------------|--------|--------|--------|--------|--------|--------|--------|--------|--------|--------|
| Undergraduate                             | 20,534 | 21,128 | 21,528 | 21,921 | 21,904 | 22,289 | 23,300 | 24,430 | 24,503 | 23,989 |
| Domestic                                  |        |        |        |        |        |        |        |        |        |        |
| Hispanic/Latino                           | 694    | 808    | 1,015  | 1,166  | 1,269  | 1,416  | 1,669  | 1,827  | 1,831  | 1,835  |
| American Indian or Alaska Native          | 84     | 78     | 63     | 48     | 40     | 32     | 35     | 39     | 42     | 41     |
| Asian                                     | 713    | 716    | 685    | 688    | 671    | 710    | 870    | 982    | 1,021  | 1,016  |
| Black or African American                 | 459    | 512    | 533    | 557    | 594    | 648    | 750    | 816    | 801    | 727    |
| Native Hawaiian or Other Pacific Islander | 24     | 28     | 32     | 25     | 19     | 22     | 23     | 23     | 23     | 21     |
| Two or More Races                         | 111    | 186    | 261    | 333    | 519    | 520    | 605    | 681    | 744    | 778    |
| White                                     | 16,884 | 16,699 | 16,340 | 16,261 | 15,680 | 15,222 | 15,742 | 16,783 | 17,330 | 17,357 |
| Not Specified/Unknown                     | 798    | 866    | 904    | 866    | 921    | 1,286  | 1,009  | 801    | 647    | 446    |
| International                             | 767    | 1,235  | 1,695  | 1,977  | 2,191  | 2,433  | 2,597  | 2,478  | 2,064  | 1,768  |
| Graduate                                  | 6,442  | 6,375  | 6,290  | 6,206  | 5,939  | 5,804  | 5,688  | 5,698  | 5,816  | 5,826  |
| Domestic                                  |        |        |        |        |        |        |        |        |        |        |
| Hispanic/Latino                           | 189    | 200    | 221    | 216    | 218    | 230    | 229    | 236    | 264    | 296    |
| American Indian or Alaska Native          | 36     | 31     | 23     | 25     | 14     | 13     | 11     | 10     | 10     | 9      |
| Asian                                     | 206    | 202    | 171    | 181    | 187    | 178    | 190    | 222    | 248    | 236    |
| Black or African American                 | 184    | 188    | 195    | 193    | 163    | 152    | 162    | 163    | 173    | 187    |
| Native Hawaiian or Other Pacific Islander | 7      | 6      | 5      | 6      | 3      | 2      | 4      | 4      | 1      | 2      |
| Two or More Races                         | 24     | 41     | 48     | 55     | 70     | 81     | 78     | 108    | 124    | 134    |
| White                                     | 4,133  | 4,064  | 3,973  | 3,844  | 3,699  | 3,559  | 3,505  | 3,551  | 3,651  | 3,660  |
| Not Specified/Unknown                     | 412    | 419    | 473    | 491    | 410    | 400    | 359    | 313    | 313    | 321    |
| International                             | 1,251  | 1,224  | 1,181  | 1,195  | 1,175  | 1,189  | 1,150  | 1,091  | 1,032  | 981    |
| Professional                              | 1,969  | 1,966  | 1,955  | 1,923  | 1,835  | 1,812  | 1,799  | 1,837  | 1,847  | 1,841  |
| Domestic                                  |        |        |        |        |        |        |        |        |        |        |
| Hispanic/Latino                           | 85     | 80     | 82     | 95     | 94     | 84     | 86     | 97     | 101    | 107    |
| American Indian or Alaska Native          | 12     | 10     | 12     | 8      | 5      | 5      | 4      | 5      | 5      | 6      |
| Asian                                     | 145    | 150    | 157    | 152    | 152    | 168    | 178    | 176    | 183    | 194    |
| Black or African American                 | 76     | 77     | 77     | 67     | 61     | 53     | 47     | 51     | 57     | 60     |
| Native Hawaiian or Other Pacific Islander | 2      | 2      | 3      | 3      | 4      | 2      | 1      | 1      | 0      | 1      |
| Two or More Races                         | 8      | 16     | 24     | 31     | 37     | 29     | 37     | 43     | 57     | 65     |
| White                                     | 1,501  | 1,501  | 1,464  | 1,431  | 1,362  | 1,337  | 1,311  | 1,348  | 1,334  | 1,317  |
| Not Specified/Unknown                     | 112    | 110    | 117    | 111    | 100    | 105    | 99     | 89     | 82     | 60     |
| International                             | 28     | 20     | 19     | 25     | 20     | 29     | 36     | 27     | 28     | 31     |