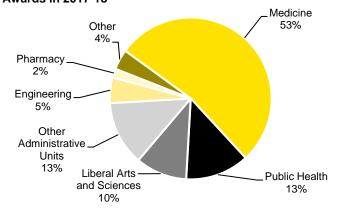

# Faculty & Staff

| November 1 Faculty FTE                                     | 4 |
|------------------------------------------------------------|---|
| November 1 Faculty FTE by Fund Group                       |   |
| Headcount of Faculty by Faculty Category and Gender        |   |
| Headcount of Faculty by Faculty Category, Rank, and Gender |   |
| Headcount of Faculty by Race/Ethnicity                     |   |
| Employment Profile FTE – November 2018                     |   |
| Employment Profile Headcount – November 2018               |   |
| Average Faculty Salaries by Professorial Rank              |   |
| Median Average Faculty Salaries by Professorial Rank       | 5 |

# **November 1 Faculty FTE**

|                        | 2009     | 2010     | 2011     | 2012     | 2013     | 2014     | 2015     | 2016     | 2017     | 2018     |
|------------------------|----------|----------|----------|----------|----------|----------|----------|----------|----------|----------|
| Tenured/Tenure Track   | 1,544.26 | 1,488.84 | 1,482.38 | 1,517.70 | 1,511.37 | 1,494.04 | 1,457.35 | 1,423.31 | 1,414.06 | 1,392.82 |
| Tenured                | 1,153.43 | 1,126.67 | 1,131.70 | 1,141.68 | 1,140.28 | 1,127.93 | 1,099.32 | 1,081.04 | 1,081.58 | 1,078.27 |
| Tenure Track           | 390.84   | 362.16   | 350.68   | 376.02   | 371.10   | 366.11   | 358.03   | 342.27   | 332.48   | 314.55   |
| Clinical Track         | 400.11   | 418.93   | 452.54   | 493.33   | 531.24   | 565.74   | 630.94   | 680.61   | 726.63   | 755.98   |
| Other Non-Tenure Track | 612.77   | 663.39   | 736.31   | 728.57   | 714.82   | 754.92   | 779.73   | 813.92   | 838.15   | 878.39   |
| Research Track         | 15.00    | 23.90    | 26.07    | 28.55    | 32.75    | 25.85    | 32.60    | 36.58    | 38.28    | 40.25    |
| Instructional Track    | 0.00     | 0.00     | 0.00     | 0.00     | 0.00     | 0.00     | 0.00     | 0.00     | 174.87   | 281.89   |
| Lecturer               | 132.74   | 160.33   | 178.32   | 179.74   | 187.87   | 217.07   | 243.85   | 279.88   | 100.12   | 5.23     |
| Clinical/Adjunct       | 52.06    | 52.61    | 54.89    | 53.63    | 52.79    | 58.28    | 73.14    | 68.34    | 74.37    | 71.41    |
| Visitors               | 56.65    | 54.64    | 80.88    | 88.16    | 91.13    | 97.84    | 104.18   | 103.29   | 97.63    | 118.46   |
| Postdoc                | 251.40   | 268.42   | 275.15   | 252.22   | 232.82   | 234.50   | 256.00   | 243.40   | 253.45   | 258.36   |
| Emeritus               | 9.49     | 11.99    | 11.01    | 11.57    | 8.96     | 11.18    | 8.83     | 9.68     | 8.11     | 8.84     |
| Other                  | 95.43    | 91.51    | 109.99   | 114.70   | 108.51   | 110.20   | 61.13    | 72.76    | 91.31    | 93.96    |
| Total                  | 2,557.14 | 2,571.16 | 2,671.23 | 2,739.60 | 2,757.44 | 2,814.70 | 2,868.02 | 2,917.84 | 2,978.84 | 3,027.19 |

Source: November 1 Peoplesoft HR, as reported in ProView.