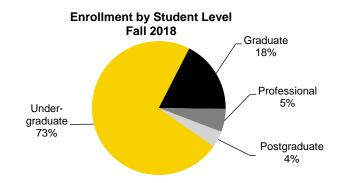

# Fall Semester Headcount Enrollment by Student Level

| Student Level         | 2009   | 2010   | 2011   | 2012   | 2013   | 2014   | 2015   | 2016   | 2017   | 2018   |
|-----------------------|--------|--------|--------|--------|--------|--------|--------|--------|--------|--------|
| Undergraduate         | 20,534 | 21,128 | 21,528 | 21,921 | 21,904 | 22,289 | 23,300 | 24,430 | 24,503 | 23,989 |
| Freshmen              | 5,129  | 5,564  | 5,740  | 5,592  | 5,700  | 5,759  | 6,349  | 6,712  | 5,933  | 5,493  |
| Sophomores            | 4,258  | 4,451  | 4,531  | 4,798  | 4,641  | 4,721  | 4,697  | 5,292  | 5,674  | 5,167  |
| Juniors               | 4,964  | 4,994  | 5,259  | 5,319  | 5,282  | 5,240  | 5,203  | 5,251  | 5,951  | 6,152  |
| Seniors               | 5,465  | 5,349  | 5,358  | 5,538  | 5,616  | 5,713  | 5,678  | 5,682  | 5,730  | 6,533  |
| Unclassified          | 718    | 770    | 640    | 674    | 665    | 856    | 1,373  | 1,493  | 1,215  | 644    |
| Graduate              | 6,442  | 6,375  | 6,290  | 6,206  | 5,939  | 5,804  | 5,688  | 5,698  | 5,816  | 5,826  |
| Master's              | 3,095  | 3,001  | 2,915  | 2,787  | 2,692  | 2,661  | 2,610  | 2,657  | 2,845  | 2,860  |
| Doctoral              | 2,787  | 2,872  | 2,873  | 2,894  | 2,784  | 2,635  | 2,576  | 2,502  | 2,427  | 2,383  |
| Other                 | 560    | 502    | 502    | 525    | 463    | 508    | 502    | 539    | 544    | 583    |
| Professional          | 1,969  | 1,966  | 1,955  | 1,923  | 1,835  | 1,812  | 1,799  | 1,837  | 1,847  | 1,841  |
| Dentistry (DDS)       | 316    | 315    | 318    | 318    | 322    | 328    | 322    | 323    | 329    | 331    |
| Law (JD)              | 593    | 576    | 558    | 526    | 420    | 392    | 392    | 428    | 419    | 422    |
| Medicine (MD)         | 625    | 637    | 638    | 644    | 662    | 662    | 657    | 658    | 668    | 663    |
| Pharmacy (PharmD)     | 435    | 438    | 441    | 435    | 431    | 430    | 428    | 428    | 431    | 425    |
| Postgraduate          | 1,343  | 1,308  | 1,372  | 1,370  | 1,318  | 1,417  | 1,306  | 1,323  | 1,398  | 1,292  |
| Residents             | 810    | 782    | 801    | 817    | 799    | 862    | 783    | 822    | 906    | 806    |
| Fellows               | 210    | 197    | 205    | 206    | 189    | 195    | 176    | 185    | 195    | 195    |
| Post-Doctoral         | 323    | 329    | 366    | 347    | 330    | 360    | 347    | 316    | 297    | 291    |
| Total                 | 30,288 | 30,777 | 31,145 | 31,420 | 30,996 | 31,322 | 32,093 | 33,288 | 33,564 | 32,948 |
| Percent Undergraduate | 67.8%  | 68.6%  | 69.1%  | 69.8%  | 70.7%  | 71.2%  | 72.6%  | 73.4%  | 73.0%  | 72.8%  |
| Percent Graduate      | 21.3%  | 20.7%  | 20.2%  | 19.8%  | 19.2%  | 18.5%  | 17.7%  | 17.1%  | 17.3%  | 17.7%  |
| Percent Professional  | 6.5%   | 6.4%   | 6.3%   | 6.1%   | 5.9%   | 5.8%   | 5.6%   | 5.5%   | 5.5%   | 5.6%   |
| Percent Postgraduate  | 4.4%   | 4.2%   | 4.4%   | 4.4%   | 4.3%   | 4.5%   | 4.1%   | 4.0%   | 4.2%   | 3.9%   |

Source: MAUI/Registrar's data warehouse (see Note 1). See Note 2 regarding discrepancies with census-date reporting for fall 2011.

See Note 3 regarding the removal of Iowa Intensive English Program (IIEP)-only students from the student headcounts, in all years.