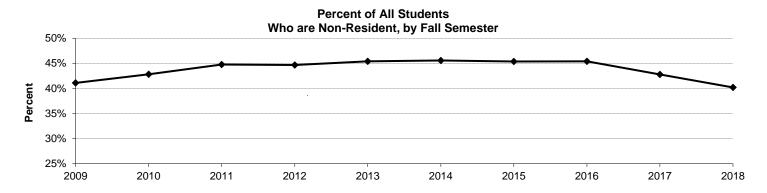

Source: MAUI/Registrar's data warehouse (see Note 1). See Note 4 regarding change in race/ethnicity reporting effective 2009.

Fall Semester Student Headcount Enrollment by Residency - All Students

|                  | 2009   | 2010   | 2011   | 2012   | 2013   | 2014   | 2015   | 2016   | 2017   | 2018   |
|------------------|--------|--------|--------|--------|--------|--------|--------|--------|--------|--------|
| Undergraduate    | 20,534 | 21,128 | 21,528 | 21,921 | 21,904 | 22,289 | 23,300 | 24,430 | 24,503 | 23,989 |
| Iowa Resident    | 12,719 | 12,578 | 12,215 | 12,192 | 12,012 | 12,139 | 12,758 | 13,314 | 14,160 | 14,658 |
| Non-Resident     | 7,815  | 8,550  | 9,313  | 9,729  | 9,892  | 10,150 | 10,542 | 11,116 | 10,343 | 9,331  |
| Percent Resident | 61.9%  | 59.5%  | 56.7%  | 55.6%  | 54.8%  | 54.5%  | 54.8%  | 54.5%  | 57.8%  | 61.1%  |
| Graduate         | 6,442  | 6,375  | 6,290  | 6,206  | 5,939  | 5,804  | 5,688  | 5,698  | 5,816  | 5,826  |
| Iowa Resident    | 2,944  | 2,882  | 2,820  | 2,868  | 2,681  | 2,618  | 2,605  | 2,669  | 2,770  | 2,854  |
| Non-Resident     | 3,498  | 3,493  | 3,470  | 3,338  | 3,258  | 3,186  | 3,083  | 3,029  | 3,046  | 2,972  |
| Percent Resident | 45.7%  | 45.2%  | 44.8%  | 46.2%  | 45.1%  | 45.1%  | 45.8%  | 46.8%  | 47.6%  | 49.0%  |
| Professional     | 1,969  | 1,966  | 1,955  | 1,923  | 1,835  | 1,812  | 1,799  | 1,837  | 1,847  | 1,841  |
| Iowa Resident    | 1,249  | 1,231  | 1,222  | 1,260  | 1,206  | 1,169  | 1,143  | 1,138  | 1,155  | 1,175  |
| Non-Resident     | 720    | 735    | 733    | 663    | 629    | 643    | 656    | 699    | 692    | 666    |
| Percent Resident | 63.4%  | 62.6%  | 62.5%  | 65.5%  | 65.7%  | 64.5%  | 63.5%  | 61.9%  | 62.5%  | 63.8%  |
| Postgraduate     | 1,343  | 1,308  | 1,372  | 1,370  | 1,318  | 1,417  | 1,306  | 1,323  | 1,398  | 1,292  |
| Iowa Resident    | 928    | 909    | 948    | 1,066  | 1,024  | 1,121  | 1,023  | 1,052  | 1,115  | 1,016  |
| Non-Resident     | 415    | 399    | 424    | 304    | 294    | 296    | 283    | 271    | 283    | 276    |
| Percent Resident | 69.1%  | 69.5%  | 69.1%  | 77.8%  | 77.7%  | 79.1%  | 78.3%  | 79.5%  | 79.8%  | 78.6%  |
| All Students     | 30,288 | 30,777 | 31,145 | 31,420 | 30,996 | 31,322 | 32,093 | 33,288 | 33,564 | 32,948 |
| Iowa Resident    | 17,840 | 17,600 | 17,205 | 17,386 | 16,923 | 17,047 | 17,529 | 18,173 | 19,200 | 19,703 |
| Non-Resident     | 12,448 | 13,177 | 13,940 | 14,034 | 14,073 | 14,275 | 14,564 | 15,115 | 14,364 | 13,245 |
| Percent Resident | 58.9%  | 57.2%  | 55.2%  | 55.3%  | 54.6%  | 54.4%  | 54.6%  | 54.6%  | 57.2%  | 59.8%  |