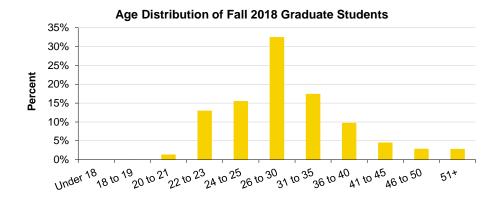

# Fall Semester Headcount Enrollment by Age

|          | Undergraduate |        |        |        |        |        |        |        |        |        |  |  |  |
|----------|---------------|--------|--------|--------|--------|--------|--------|--------|--------|--------|--|--|--|
| Age      | 2009          | 2010   | 2011   | 2012   | 2013   | 2014   | 2015   | 2016   | 2017   | 2018   |  |  |  |
| Under 18 | 162           | 225    | 188    | 214    | 226    | 418    | 728    | 876    | 641    | 269    |  |  |  |
| 18 to 19 | 7,489         | 7,821  | 8,210  | 8,144  | 8,040  | 8,367  | 9,041  | 10037  | 9747   | 9088   |  |  |  |
| 20 to 21 | 7,976         | 8,154  | 8,278  | 8,453  | 8,610  | 8,519  | 8,524  | 8573   | 9201   | 9799   |  |  |  |
| 22 to 23 | 2,674         | 2,709  | 2,668  | 2,812  | 2,808  | 2,833  | 2,743  | 2642   | 2653   | 2811   |  |  |  |
| 24 to 25 | 678           | 629    | 623    | 674    | 656    | 632    | 664    | 709    | 678    | 581    |  |  |  |
| 26 to 30 | 768           | 756    | 759    | 745    | 724    | 661    | 703    | 696    | 686    | 608    |  |  |  |
| 31 to 35 | 308           | 311    | 312    | 334    | 334    | 339    | 364    | 356    | 359    | 304    |  |  |  |
| 36 to 40 | 171           | 203    | 178    | 200    | 182    | 202    | 185    | 204    | 218    | 169    |  |  |  |
| 41 to 45 | 105           | 126    | 130    | 134    | 123    | 116    | 130    | 135    | 125    | 116    |  |  |  |
| 46 to 50 | 90            | 83     | 72     | 80     | 82     | 93     | 84     | 88     | 77     | 92     |  |  |  |
| 51+      | 113           | 111    | 110    | 131    | 119    | 109    | 134    | 113    | 117    | 152    |  |  |  |
| Unknown  | 0             | 0      | 0      | 0      | 0      | 0      | 0      | 1      | 1      | 0      |  |  |  |
| Total    | 20,534        | 21,128 | 21,528 | 21,921 | 21,904 | 22,289 | 23,300 | 24,430 | 24,503 | 23,989 |  |  |  |
| Average  | 21.1          | 21.1   | 21.0   | 21.1   | 21.1   | 21.0   | 20.9   | 20.7   | 20.8   | 20.9   |  |  |  |

# Fall Semester Enrollment by Age, continued

|          | Graduate |       |       |       |       |       |       |       |       |       |  |  |  |
|----------|----------|-------|-------|-------|-------|-------|-------|-------|-------|-------|--|--|--|
| Age      | 2009     | 2010  | 2011  | 2012  | 2013  | 2014  | 2015  | 2016  | 2017  | 2018  |  |  |  |
| Under 18 | 0        | 1     | 1     | 1     | 0     | 0     | 0     | 0     | 0     | 0     |  |  |  |
| 18 to 19 | 1        | 0     | 0     | 0     | 1     | 1     | 0     | 1     | 1     | 2     |  |  |  |
| 20 to 21 | 44       | 58    | 45    | 45    | 29    | 28    | 35    | 56    | 54    | 80    |  |  |  |
| 22 to 23 | 801      | 811   | 818   | 793   | 701   | 733   | 719   | 723   | 781   | 758   |  |  |  |
| 24 to 25 | 1,125    | 1,068 | 1,061 | 1,011 | 1,022 | 942   | 893   | 931   | 911   | 905   |  |  |  |
| 26 to 30 | 2,217    | 2,239 | 2,242 | 2,147 | 2,021 | 2,051 | 1,995 | 1975  | 1885  | 1894  |  |  |  |
| 31 to 35 | 1,023    | 1,040 | 1,007 | 1,074 | 1,066 | 1,019 | 1,028 | 980   | 1024  | 1017  |  |  |  |
| 36 to 40 | 517      | 507   | 483   | 496   | 491   | 475   | 473   | 512   | 573   | 570   |  |  |  |
| 41 to 45 | 298      | 263   | 280   | 295   | 271   | 251   | 234   | 247   | 251   | 266   |  |  |  |
| 46 to 50 | 223      | 202   | 183   | 168   | 170   | 158   | 155   | 137   | 174   | 168   |  |  |  |
| 51+      | 193      | 186   | 170   | 176   | 167   | 146   | 156   | 136   | 162   | 166   |  |  |  |
| Unknown  | 0        | 0     | 0     | 0     | 0     | 0     | 0     | 0     | 0     | 0     |  |  |  |
| Total    | 6,442    | 6,375 | 6,290 | 6,206 | 5,939 | 5,804 | 5,688 | 5,698 | 5,816 | 5,826 |  |  |  |
| Average  | 30.3     | 30.1  | 30.0  | 30.2  | 30.3  | 30.1  | 30.2  | 30.1  | 30.4  | 30.4  |  |  |  |