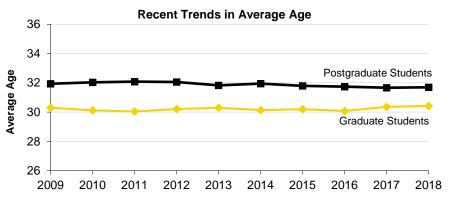

# Fall Semester Enrollment by Age, continued

|          | Graduate |       |       |       |       |       |       |       |       |       |  |  |  |
|----------|----------|-------|-------|-------|-------|-------|-------|-------|-------|-------|--|--|--|
| Age      | 2009     | 2010  | 2011  | 2012  | 2013  | 2014  | 2015  | 2016  | 2017  | 2018  |  |  |  |
| Under 18 | 0        | 1     | 1     | 1     | 0     | 0     | 0     | 0     | 0     | 0     |  |  |  |
| 18 to 19 | 1        | 0     | 0     | 0     | 1     | 1     | 0     | 1     | 1     | 2     |  |  |  |
| 20 to 21 | 44       | 58    | 45    | 45    | 29    | 28    | 35    | 56    | 54    | 80    |  |  |  |
| 22 to 23 | 801      | 811   | 818   | 793   | 701   | 733   | 719   | 723   | 781   | 758   |  |  |  |
| 24 to 25 | 1,125    | 1,068 | 1,061 | 1,011 | 1,022 | 942   | 893   | 931   | 911   | 905   |  |  |  |
| 26 to 30 | 2,217    | 2,239 | 2,242 | 2,147 | 2,021 | 2,051 | 1,995 | 1975  | 1885  | 1894  |  |  |  |
| 31 to 35 | 1,023    | 1,040 | 1,007 | 1,074 | 1,066 | 1,019 | 1,028 | 980   | 1024  | 1017  |  |  |  |
| 36 to 40 | 517      | 507   | 483   | 496   | 491   | 475   | 473   | 512   | 573   | 570   |  |  |  |
| 41 to 45 | 298      | 263   | 280   | 295   | 271   | 251   | 234   | 247   | 251   | 266   |  |  |  |
| 46 to 50 | 223      | 202   | 183   | 168   | 170   | 158   | 155   | 137   | 174   | 168   |  |  |  |
| 51+      | 193      | 186   | 170   | 176   | 167   | 146   | 156   | 136   | 162   | 166   |  |  |  |
| Unknown  | 0        | 0     | 0     | 0     | 0     | 0     | 0     | 0     | 0     | 0     |  |  |  |
| Total    | 6,442    | 6,375 | 6,290 | 6,206 | 5,939 | 5,804 | 5,688 | 5,698 | 5,816 | 5,826 |  |  |  |
| Average  | 30.3     | 30.1  | 30.0  | 30.2  | 30.3  | 30.1  | 30.2  | 30.1  | 30.4  | 30.4  |  |  |  |

|       |       |       |       | Postgra | duate |       |       |       |       |
|-------|-------|-------|-------|---------|-------|-------|-------|-------|-------|
| 2009  | 2010  | 2011  | 2012  | 2013    | 2014  | 2015  | 2016  | 2017  | 2018  |
| 0     | 0     | 0     | 0     | 0       | 0     | 0     | 0     | 0     | 0     |
| 0     | 0     | 0     | 0     | 0       | 0     | 0     | 0     | 1     | 0     |
| 1     | 1     | 0     | 0     | 0       | 0     | 0     | 0     | 0     | 0     |
| 1     | 2     | 0     | 0     | 0       | 1     | 1     | 1     | 1     | 0     |
| 24    | 20    | 15    | 18    | 18      | 14    | 17    | 17    | 15    | 20    |
| 607   | 597   | 453   | 623   | 612     | 647   | 620   | 623   | 671   | 609   |
| 474   | 448   | 428   | 480   | 468     | 513   | 446   | 484   | 509   | 466   |
| 154   | 139   | 119   | 157   | 139     | 153   | 150   | 123   | 124   | 127   |
| 49    | 60    | 44    | 57    | 47      | 55    | 42    | 51    | 48    | 41    |
| 20    | 28    | 16    | 20    | 11      | 13    | 11    | 10    | 14    | 14    |
| 13    | 13    | 9     | 15    | 23      | 21    | 19    | 14    | 15    | 15    |
| 0     | 0     | 288   | 0     | 0       | 0     | 0     | 0     | 0     | 0     |
| 1,343 | 1,308 | 1,372 | 1,370 | 1,318   | 1,417 | 1,306 | 1,323 | 1,398 | 1,292 |
| 31.9  | 32.0  | 32.1  | 32.1  | 31.8    | 31.9  | 31.8  | 31.7  | 31.7  | 31.7  |
|       |       |       |       |         |       |       |       |       |       |