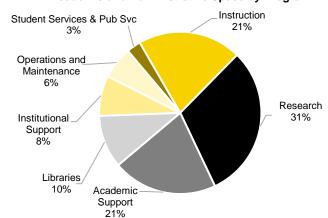

Included racial/ethnic categories are Hispanic/Latino, American Indian or Alaska Native, Asian, Black or African American, Native Hawaiian or Other Pacific Islander, and Two or More Races)

# **Retention and Graduation Rates of New First Time Full Time Students** by Race/Ethnicity and Fall Semester Entrance Cohort