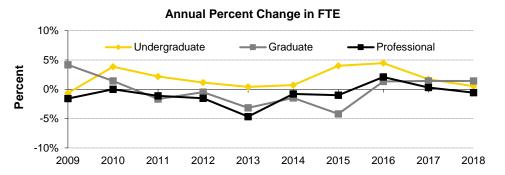

# Fall Semester Headcount Enrollment by Student Level

| Student Level         | 2009   | 2010   | 2011   | 2012   | 2013   | 2014   | 2015   | 2016   | 2017   | 2018   |
|-----------------------|--------|--------|--------|--------|--------|--------|--------|--------|--------|--------|
| Undergraduate         | 20,534 | 21,128 | 21,528 | 21,921 | 21,904 | 22,289 | 23,300 | 24,430 | 24,503 | 23,989 |
| Freshmen              | 5,129  | 5,564  | 5,740  | 5,592  | 5,700  | 5,759  | 6,349  | 6,712  | 5,933  | 5,493  |
| Sophomores            | 4,258  | 4,451  | 4,531  | 4,798  | 4,641  | 4,721  | 4,697  | 5,292  | 5,674  | 5,167  |
| Juniors               | 4,964  | 4,994  | 5,259  | 5,319  | 5,282  | 5,240  | 5,203  | 5,251  | 5,951  | 6,152  |
| Seniors               | 5,465  | 5,349  | 5,358  | 5,538  | 5,616  | 5,713  | 5,678  | 5,682  | 5,730  | 6,533  |
| Unclassified          | 718    | 770    | 640    | 674    | 665    | 856    | 1,373  | 1,493  | 1,215  | 644    |
| Graduate              | 6,442  | 6,375  | 6,290  | 6,206  | 5,939  | 5,804  | 5,688  | 5,698  | 5,816  | 5,826  |
| Master's              | 3,095  | 3,001  | 2,915  | 2,787  | 2,692  | 2,661  | 2,610  | 2,657  | 2,845  | 2,860  |
| Doctoral              | 2,787  | 2,872  | 2,873  | 2,894  | 2,784  | 2,635  | 2,576  | 2,502  | 2,427  | 2,383  |
| Other                 | 560    | 502    | 502    | 525    | 463    | 508    | 502    | 539    | 544    | 583    |
| Professional          | 1,969  | 1,966  | 1,955  | 1,923  | 1,835  | 1,812  | 1,799  | 1,837  | 1,847  | 1,841  |
| Dentistry (DDS)       | 316    | 315    | 318    | 318    | 322    | 328    | 322    | 323    | 329    | 331    |
| Law (JD)              | 593    | 576    | 558    | 526    | 420    | 392    | 392    | 428    | 419    | 422    |
| Medicine (MD)         | 625    | 637    | 638    | 644    | 662    | 662    | 657    | 658    | 668    | 663    |
| Pharmacy (PharmD)     | 435    | 438    | 441    | 435    | 431    | 430    | 428    | 428    | 431    | 425    |
| Postgraduate          | 1,343  | 1,308  | 1,372  | 1,370  | 1,318  | 1,417  | 1,306  | 1,323  | 1,398  | 1,292  |
| Residents             | 810    | 782    | 801    | 817    | 799    | 862    | 783    | 822    | 906    | 806    |
| Fellows               | 210    | 197    | 205    | 206    | 189    | 195    | 176    | 185    | 195    | 195    |
| Post-Doctoral         | 323    | 329    | 366    | 347    | 330    | 360    | 347    | 316    | 297    | 291    |
| Total                 | 30,288 | 30,777 | 31,145 | 31,420 | 30,996 | 31,322 | 32,093 | 33,288 | 33,564 | 32,948 |
| Percent Undergraduate | 67.8%  | 68.6%  | 69.1%  | 69.8%  | 70.7%  | 71.2%  | 72.6%  | 73.4%  | 73.0%  | 72.8%  |
| Percent Graduate      | 21.3%  | 20.7%  | 20.2%  | 19.8%  | 19.2%  | 18.5%  | 17.7%  | 17.1%  | 17.3%  | 17.7%  |
| Percent Professional  | 6.5%   | 6.4%   | 6.3%   | 6.1%   | 5.9%   | 5.8%   | 5.6%   | 5.5%   | 5.5%   | 5.6%   |
| Percent Postgraduate  | 4.4%   | 4.2%   | 4.4%   | 4.4%   | 4.3%   | 4.5%   | 4.1%   | 4.0%   | 4.2%   | 3.9%   |