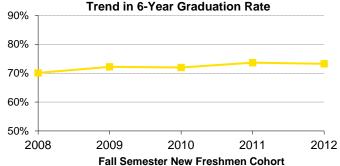

| 87.8%  | 80.9%       | 74.9%   |           |          |                 |               |           |          |
| 2016        | 5,222  | 86.6%  | 79.8%       |         |           |          |                 |               |           |          |
| 2017        | 4,707  | 86.4%  |             |         |           |          |                 |               |           |          |

Source: MAUI (ACAD\_PERSISTENCE) for fall 2006 cohort and later; Registrar's data warehouse (longstudy tables) prior to fall 2006

Notes: Fall Semester entrance cohorts include undergraduates who first enrolled in fall or in the immediate previous summer term. Students who enter the PharmD program without a bachelor's degree are counted as "graduated" in this tabulation when they complete 120 credits.







# Retention and Graduation Rates of New First Time Full Time Students by Gender and Fall Semester Entrance Cohort

| Fall        | Cohor  | t     | Retention R | ate After |            | Cur   | nulative Gradu | uation Rate |           |       |
|-------------|--------|-------|-------------|-----------|------------|-------|----------------|-------------|-----------|-------|
| Semester    | Headco | unt   | 1 Ye        | ar -      | After 4 Ye | ears  | After 5 Ye     | ears        | After 6 Y | ears  |
| of Entrance | Female | Male  | Female      | Male      | Female     | Male  | Female         | Male        | Female    | Male  |
| 2006        | 2,299  | 1,957 | 82.8%       | 82.6%     | 49.3%      | 44.0% | 67.9%          | 67.2%       | 69.8%     | 70.0% |
| 2007        | 2,322  | 1