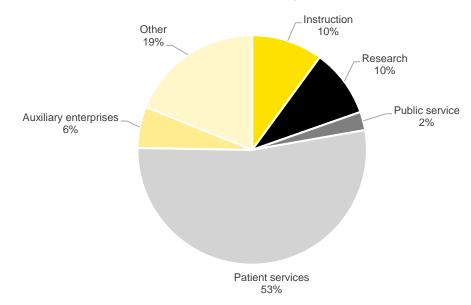

Included racial/ethnic categories are Hispanic/Latino, American Indian or Alaska Native, Asian, Black or African American, Native Hawaiian or Other Pacific Islander, and Two or More Races)