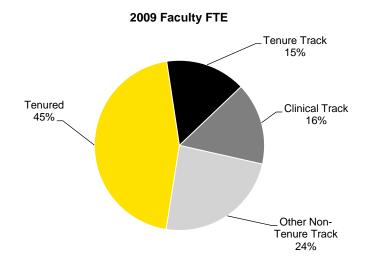

58.28    | 73.14    | 68.34    | 74.37    | 71.41    |
| Visitors               | 56.65    | 54.64    | 80.88    | 88.16    | 91.13    | 97.84    | 104.18   | 103.29   | 97.63    | 118.46   |
| Postdoc                | 251.40   | 268.42   | 275.15   | 252.22   | 232.82   | 234.50   | 256.00   | 243.40   | 253.45   | 258.36   |
| Emeritus               | 9.49     | 11.99    | 11.01    | 11.57    | 8.96     | 11.18    | 8.83     | 9.68     | 8.11     | 8.84     |
| Other                  | 95.43    | 91.51    | 109.99   | 114.70   | 108.51   | 110.20   | 61.13    | 72.76    | 91.31    | 93.96    |
| Total                  | 2,557.14 | 2,571.16 | 2,671.23 | 2,739.60 | 2,757.44 | 2,814.70 | 2,868.02 | 2,917.84 | 2,978.84 | 3,027.19 |

Source: November 1 Peoplesoft HR, as reported in ProView.







### **November 1 Faculty FTE by Fund Group**

| -                          |          |              | Fall 2009         |                            |          | Fall 2018 |              |                   |                                           |          |  |  |
|----------------------------|----------|--------------|-------------------|----------------------------|----------|-----------|--------------|-------------------|-------------------------------------------|----------|--|--|
| Fund Name                  | Tenured  | Tenure Track | Clinical<br>Track | Other Non-<br>Tenure Track | Total    | Tenured   | Tenure Track | Clinical<br>Track | Clinical Other Non-<br>Track Tenure Track |          |  |  |
| General Education Funds    | 781.10   | 249.51       | 133.07