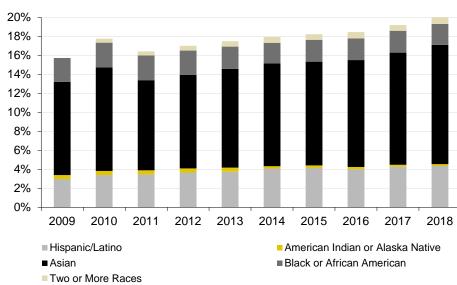

| 780   |
| Pct Minority                              | 9.9%  | 11.8% | 10.3%      | 10.7% | 11.0% | 11.8% | 12.2% | 12.4% | 12.6% | 13.4% |
| White                                     | 3,512 | 3,668 | 3,760      | 3,796 | 3,826 | 3,780 | 3,811 | 3,840 | 3,911 | 3,947 |
| Nonresident Alien/International           | 0     | 0     | 223        | 243   | 269   | 258   | 225   | 243   | 226   | 257   |
| Not Specified/Unknown                     | 977   | 765   | 713        | 720   | 696   | 679   | 701   | 708   | 834   | 853   |

Source: November 1 Faculty Status and PeopleSoft HR, as reported in the Tenure Report. See Note 4 regarding new race/ethnicity categories in 2010.



#### **Headcount of Faculty by Race/Ethnicity**

#### Race/Ethnicity as a Percent of Tenured/Tenure Track Faculty



#### Race/Ethnicity as a Percent of Clinical Track Faculty



#### Race/Ethnicity as a Percent of Other Non-Tenure Track Faculty



#### Minorities as a Percent of Faculty





#### **Employment Profile FTE - November 2018**

|                                      | Total<br>FTE | General<br>Fund | University<br>Hospitals & | Grants<br>Federal | Grants<br>Non- | Gifts | Agency<br>Funds | Auxiliary<br>Enterprise | General<br>Organized | Other<br>Appr | Plant<br>Funds | COM<br>Practice | Stores<br>Services |
|--------------------------------------|--------------|-----------------|---------------------------|-------------------|----------------|-------|-----------------|-------------------------|----------------------|---------------|----------------|-----------------|--------------------|