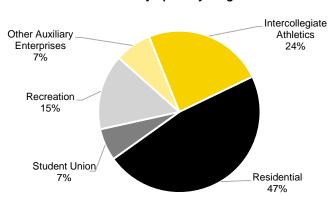

Included racial/ethnic categories are Hispanic/Latino, American Indian or Alaska Native, Asian, Black or African American, Native Hawaiian or Other Pacific Islander, and Two or More Races)

# **Retention and Graduation Rates of New First Time Full Time Students** by Race/Ethnicity and Fall Semester Entrance Cohort