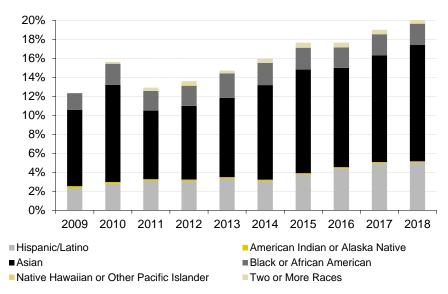

# Fall Semester Headcount Enrollment by Racial/Ethnic Category

| Student Level                             | 2009   | 2010   | 2011   | 2012   | 2013   | 2014   | 2015   | 2016   | 2017   | 2018   |
|-------------------------------------------|--------|--------|--------|--------|--------|--------|--------|--------|--------|--------|
| Undergraduate                             | 20,534 | 21,128 | 21,528 | 21,921 | 21,904 | 22,289 | 23,300 | 24,430 | 24,503 | 23,989 |
| Domestic                                  |        |        |        |        |        |        |        |        |        |        |
| Hispanic/Latino                           | 694    | 808    | 1,015  | 1,166  | 1,269  | 1,416  | 1,669  | 1,827  | 1,831  | 1,835  |
| American Indian or Alaska Native          | 84     | 78     | 63     | 48     | 40     | 32     | 35     | 39     | 42     | 41     |
| Asian                                     | 713    | 716    | 685    | 688    | 671    | 710    | 870    | 982    | 1,021  | 1,016  |
| Black or African American                 | 459    | 512    | 533    | 557    | 594    | 648    | 750    | 816    | 801    | 727    |
| Native Hawaiian or Other Pacific Islander | 24     | 28     | 32     | 25     | 19     | 22     | 23     | 23     | 23     | 21     |
| Two or More Races                         | 111    | 186    | 261    | 333    | 519    | 520    | 605    | 681    | 744    | 778    |
| White                                     | 16,884 | 16,699 | 16,340 | 16,261 | 15,680 | 15,222 | 15,742 | 16,783 | 17,330 | 17,357 |
| Not Specified/Unknown                     | 798    | 866    | 904    | 866    | 921    | 1,286  | 1,009  | 801    | 647    | 446    |
| International                             | 767    | 1,235  | 1,695  | 1,977  | 2,191  | 2,433  | 2,597  | 2,478  | 2,064  | 1,768  |
| Graduate                                  | 6,442  | 6,375  | 6,290  | 6,206  | 5,939  | 5,804  | 5,688  | 5,698  | 5,816  | 5,826  |
| Domestic                                  |        |        |        |        |        |        |        |        |        |        |
| Hispanic/Latino                           | 189    | 200    | 221    | 216    | 218    | 230    | 229    | 236    | 264    | 296    |
| American Indian or Alaska Native          | 36     | 31     | 23     | 25     | 14     | 13     | 11     | 10     | 10     | 9      |
| Asian                                     | 206    | 202    | 171    | 181    | 187    | 178    | 190    | 222    | 248    | 236    |
| Black or African American                 | 184    | 188    | 195    | 193    | 163    | 152    | 162    | 163    | 173    | 187    |
| Native Hawaiian or Other Pacific Islander | 7      | 6      | 5      | 6      | 3      | 2      | 4      | 4      | 1      | 2      |
| Two or More Races                         | 24     | 41     | 48     | 55     | 70     | 81     | 78     | 108    | 124    | 134    |
| White                                     | 4,133  | 4,064  | 3,973  | 3,844  | 3,699  | 3,559  | 3,505  | 3,551  | 3,651  | 3,660  |
| Not Specified/Unknown                     | 412    | 419    | 473    | 491    | 410    | 400    | 359    | 313    | 313    | 321    |
| International                             | 1,251  | 1,224  | 1,181  | 1,195  | 1,175  | 1,189  | 1,150  | 1,091  | 1,032  | 981    |
| Professional                              | 1,969  | 1,966  | 1,955  | 1,923  | 1,835  | 1,812  | 1,799  | 1,837  | 1,847  | 1,841  |
| Domestic                                  |        |        |        |        |        |        |        |        |        |        |
| Hispanic/Latino                           | 85     | 80     | 82     | 95     | 94     | 84     | 86     | 97     | 101    | 107    |
| American Indian or Alaska Native          | 12     | 10     | 12     | 8      | 5      | 5      | 4      | 5      | 5      | 6      |
| Asian                                     | 145    | 150    | 157    | 152    | 152    | 168    | 178    | 176    | 183    | 194    |
| Black or African American                 | 76     | 77     | 77     | 67     | 61     | 53     | 47     | 51     | 57     | 60     |
| Native Hawaiian or Other Pacific Islander | 2      | 2      | 3      | 3      | 4      | 2      | 1      | 1      | 0      | 1      |
| Two or More Races                         | 8      | 16     | 24     | 31     | 37     | 29     | 37     | 43     | 57     | 65     |
| White                                     | 1,501  | 1,501  | 1,464  | 1,431  | 1,362  | 1,337  | 1,311  | 1,348  | 1,334  | 1,317  |
| Not Specified/Unknown                     | 112    | 110    | 117    | 111    | 100    | 105    | 99     | 89     | 82     | 60     |
| International                             | 28     | 20     | 19     | 25     | 20     | 29     | 36     | 27     | 28     | 31     |

### Fall Semester Headcount Enrollment by Racial/Ethnic Category, continued

| Student Level                             | 2009   | 2010   | 2011   | 2012   | 2013   | 2014   | 2015   | 2016   | 2017   | 2018   |
|-------------------------------------------|--------|--------|--------|--------|--------|--------|--------|--------|--------|--------|
| Postgraduate                              | 1,343  | 1,308  | 1,372  | 1,370  | 1,318  | 1,417  | 1,306  | 1,323  | 1,398  | 1,292  |
| Domestic                                  |        |        |        |        |        |        |        |        |        |        |
| Hispanic/Latino                           | 13     | 11     | 17     | 28     | 27     | 22     | 16     | 18     | 18     | 18     |
| American Indian or Alaska Native          | 0      | 1      | 1      | 2      | 0      | 1      | 1      | 1      | 1      | 1      |
| Asian                                     | 42     | 46     | 43     | 65     | 46     | 18     | 10     | 12     | 15     | 6      |
| Black or African American                 | 13     | 7      | 14     | 20     | 15     | 4      | 2      | 0      | 4      | 0      |
| Native Hawaiian or Other Pacific Islander | 0      | 0      | 0      | 1      | 0      | 0      | 0      | 0      | 0      | 0      |
| Two or More Races                         | 0      | 0      | 1      | 1      | 2      | 376    | 334    | 333    | 265    | 332    |
| White                                     | 420    | 359    | 398    | 612    | 500    | 135    | 93     | 75     | 133    | 44     |
| Not Specified/Unknown                     | 513    | 586    | 554    | 337    | 434    | 565    | 567    | 613    | 679    | 615    |
| International                             | 342    | 298    | 344    | 304    | 294    | 296    | 283    | 271    | 283    | 276    |
| All Students                              | 30,288 | 30,777 | 31,145 | 31,420 | 30,996 | 31,322 | 32,093 | 33,288 | 33,564 | 32,948 |
| Domestic                                  |        |        |        |        |        |        |        |        |        |        |
| Hispanic/Latino                           | 981    | 1,099  | 1,335  | 1,505  | 1,608  | 1,752  | 2,000  | 2,178  | 2,214  | 2,256  |
| American Indian or Alaska Native          | 132    | 120    | 99     | 83     | 59     | 51     | 51     | 55     | 58     | 57     |
| Asian                                     | 1,106  | 1,114  | 1,056  | 1,086  | 1,056  | 1,074  | 1,248  | 1,392  | 1,467  | 1,452  |
| Black or African American                 | 732    | 784    | 819    | 837    | 833    | 857    | 961    | 1,030  | 1,035  | 974    |
| Native Hawaiian or Other Pacific Islander | 33     | 36     | 40     | 35     | 26     | 26     | 28     | 28     | 24     | 24     |
| Two or More Races                         | 143    | 243    | 334    | 420    | 628    | 1,006  | 1,054  | 1,165  | 1,190  | 1,309  |
| White                                     | 22,938 | 22,623 | 22,175 | 22,148 | 21,241 | 20,253 | 20,651 | 21,757 | 22,448 | 22,378 |
| Not Specified/Unknown                     | 1,835  | 1,981  | 2,048  | 1,805  | 1,865  | 2,356  | 2,034  | 1,816  | 1,721  | 1,442  |
| International                             | 2,388  | 2,777  | 3,239  | 3,501  | 3,680  | 3,947  | 4,066  | 3,867  | 3,407  | 3,056  |

Source: MAUI/Registrar's data warehouse (see Note 1). See Note 4 regarding change in race/ethnicity reporting effective 2009.

Fall Semester Student Headcount Enrollment by Residency - All Students

|                  | 2009   | 2010   | 2011   | 2012   | 2013   | 2014   | 2015   | 2016   | 2017   | 2018   |
|------------------|--------|--------|--------|--------|--------|--------|--------|--------|--------|--------|
| Undergraduate    | 20,534 | 21,128 | 21,528 | 21,921 | 21,904 | 22,289 | 23,300 | 24,430 | 24,503 | 23,989 |
| Iowa Resident    | 12,719 | 12,578 | 12,215 | 12,192 | 12,012 | 12,139 | 12,758 | 13,314 | 14,160 | 14,658 |
| Non-Resident     | 7,815  | 8,550  | 9,313  | 9,729  | 9,892  | 10,150 | 10,542 | 11,116 | 10,343 | 9,331  |
| Percent Resident | 61.9%  | 59.5%  | 56.7%  | 55.6%  | 54.8%  | 54.5%  | 54.8%  | 54.5%  | 57.8%  | 61.1%  |
| Graduate         | 6,442  | 6,375  | 6,290  | 6,206  | 5,939  | 5,804  | 5,688  | 5,698  | 5,816  | 5,826  |
| Iowa Resident    | 2,944  | 2,882  | 2,820  | 2,868  | 2,681  | 2,618  | 2,605  | 2,669  | 2,770  | 2,854  |
| Non-Resident     | 3,498  | 3,493  | 3,470  | 3,338  | 3,258  | 3,186  | 3,083  | 3,029  | 3,046  | 2,972  |
| Percent Resident | 45.7%  | 45.2%  | 44.8%  | 46.2%  | 45.1%  | 45.1%  | 45.8%  | 46.8%  | 47.6%  | 49.0%  |
| Professional     | 1,969  | 1,966  | 1,955  | 1,923  | 1,835  | 1,812  | 1,799  | 1,837  | 1,847  | 1,841  |
| Iowa Resident    | 1,249  | 1,231  | 1,222  | 1,260  | 1,206  | 1,169  | 1,143  | 1,138  | 1,155  | 1,175  |
| Non-Resident     | 720    | 735    | 733    | 663    | 629    | 643    | 656    | 699    | 692    | 666    |
| Percent Resident | 63.4%  | 62.6%  | 62.5%  | 65.5%  | 65.7%  | 64.5%  | 63.5%  | 61.9%  | 62.5%  | 63.8%  |
| Postgraduate     | 1,343  | 1,308  | 1,372  | 1,370  | 1,318  | 1,417  | 1,306  | 1,323  | 1,398  | 1,292  |
| Iowa Resident    | 928    | 909    | 948    | 1,066  | 1,024  | 1,121  | 1,023  | 1,052  | 1,115  | 1,016  |
| Non-Resident     | 415    | 399    | 424    | 304    | 294    | 296    | 283    | 271    | 283    | 276    |
| Percent Resident | 69.1%  | 69.5%  | 69.1%  | 77.8%  | 77.7%  | 79.1%  | 78.3%  | 79.5%  | 79.8%  | 78.6%  |
| All Students     | 30,288 | 30,777 | 31,145 | 31,420 | 30,996 | 31,322 | 32,093 | 33,288 | 33,564 | 32,948 |
| Iowa Resident    | 17,840 | 17,600 | 17,205 | 17,386 | 16,923 | 17,047 | 17,529 | 18,173 | 19,200 | 19,703 |
| Non-Resident     | 12,448 | 13,177 | 13,940 | 14,034 | 14,073 | 14,275 | 14,564 | 15,115 | 14,364 | 13,245 |
| Percent Resident | 58.9%  | 57.2%  | 55.2%  | 55.3%  | 54.6%  | 54.4%  | 54.6%  | 54.6%  | 57.2%  | 59.8%  |