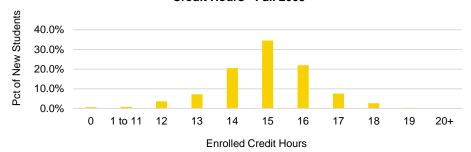

#### Fall Semester Headcount Enrollment by Enrolled Credit Hours

|           | 2008                                        |                                                 |                |                                            |     |            |            |        | 2013                                        |                                                 |                |                                            |     |            |            |          | 2018                                        |                                                 |                |                                            |     |            |            |         |
|-----------|---------------------------------------------|-------------------------------------------------|----------------|--------------------------------------------|-----|------------|------------|--------|---------------------------------------------|-------------------------------------------------|----------------|--------------------------------------------|-----|------------|------------|----------|---------------------------------------------|-------------------------------------------------|----------------|--------------------------------------------|-----|------------|------------|---------|
| SCH       | Ugrad<br>degree/<br>certificate-<br>seeking | Ugrad not<br>degree/<br>certificate-<br>seeking | Ugrad<br>Total | Grad<br>degree/<br>certificate-<br>seeking |     | Grad Total | First Prof | Total  | Ugrad<br>degree/<br>certificate-<br>seeking | Ugrad not<br>degree/<br>certificate-<br>seeking | Ugrad<br>Total | Grad<br>degree/<br>certificate-<br>seeking |     | Grad Total | First Prof | Total    | Ugrad<br>degree/<br>certificate-<br>seeking | Ugrad not<br>degree/<br>certificate-<br>seeking | Ugrad<br>Total | Grad<br>degree/<br>certificate-<br>seeking |     | Grad Total | First Prof | Total   |
| 0         | 150                                         | 17                                              | 167            | 390                                        | 21  | 411        | 16         | 594    | 192                                         | 15                                              | 207            | 232                                        | 20  | 252        | 20         | 479      | 56                                          | 5                                               | 61             | 38                                         | 27  | 65         | 11         | 137     |
| 1         | 13                                          | 12                                              | 25             | 86                                         | 8   | 94         | 1          | 120    | 23                                          | 18                                              | 41             | 116                                        | 9   | 125        | 1          | 167      | 26                                          | 36                                              | 62             | 491                                        | 11  | 502        | 15         | 579     |
| 2         | 12                                          | 14                                              | 26             | 555                                        | 8   | 563        | 9          | 598    | 28                                          | 10                                              | 38             | 521                                        | 11  | 532        | 12         | 582      | 39                                          | 45                                              | 84             | 180                                        | 5   | 185        | 10         | 279     |
| 3         | 280                                         | 249                                             | 529            | 671                                        | 309 | 980        | 2          | 1,511  | 280                                         | 171                                             | 451            | 522                                        | 236 | 758        | 3          | 1,212    | 324                                         | 179                                             | 503            | 778                                        | 236 | 1,014      | 7          | 1,524   |
| 4         | 99                                          | 79                                              | 178            | 87                                         | 8   | 95         | 1          | 274    | 139                                         | 57                                              | 196            | 70                                         | 6   | 76         | 2          | 274      | 106                                         | 55                                              | 161            | 73                                         | 2   | 75         | 2          | 238     |
| 5         | 35                                          | 7                                               | 42             | 56                                         | 7   | 63         | 1          | 106    | 72                                          | 24                                              | 96             | 75                                         | 2   | 77         | 0          | 173      | 39                                          | 13                                              | 52             | 55                                         | 3   | 58         | 5          | 115     |
| 6         | 357                                         | 66                                              | 423            | 784                                        | 108 | 892        | 3          | 1,318  | 470                                         | 30                                              | 500            | 656                                        | 102 | 758        | 6          | 1,264    | 487                                         | 75                                              | 562            | 724                                        | 96  | 820        | 1          | 1,383   |
| 7         | 88                                          | 17                                              | 105            | 82                                         | 5   | 87         | 0          | 192    | 122                                         | 17                                              | 139            | 106                                        | 7   | 113        | 4          | 256      | 100                                         | 6                                               | 106            | 68                                         | 2   | 70         | 1          | 177     |
| 8         | 83                                          | 10                                              | 93             | 58                                         | 4   | 62         | 3          | 158    | 121                                         | 9                                               | 130            | 82                                         | 4   | 86         | 4          | 220      | 129                                         | 15                                              | 144            | 80                                         | 2   | 82         | 2          | 228     |
| 9         | 259                                         | 36                                              | 295            | 967                                        | 12  | 979        | 3          | 1,277  | 275                                         | 8                                               | 283            | 939                                        | 14  | 953        | 2          | 1,238    | 273                                         | 13                                              | 286            | 789                                        | 14  | 803        | 3          | 1,092   |
| 10        | 133                                         | 7                                               | 140            | 405                                        | 4   | 409        | 22         | 571    | 144                                         | 5                                               | 149            | 374                                        | 0   | 374        | 10         | 533      | 146                                         | 2                                               | 148            | 308                                        | 1   | 309        | 22         | 479     |
| 11        | 116                                         | 8                                               | 124            | 179                                        | 2   | 181        | 41         | 346    | 178                                         | 5                                               | 183            | 186                                        | 5   | 191        | 19         | 393      | 129                                         | 1                                               | 130            | 207                                        | 2   | 209        | 17         | 356     |
| 12        | 2,586                                       | 52                                              | 2,638          | 609                                        | 0   | 609        | 252        | 3,499  | 2274                                        | 78                                              | 2,352          | 642                                        | 5   | 647        | 119        | 3,118    | 2606                                        | 23                                              | 2,629          | 542                                        | 1   | 543        | 114        | 3,286   |
| 13        | 2,404                                       | 23                                              | 2,427          | 247                                        | 2   | 249        | 80         | 2,756  | 2052                                        | 18                                              | 2,070          | 286                                        | 2   | 288        | 83         | 2,441    | 2422                                        | 7                                               | 2,429          | 271                                        | 2   | 273        | 72         | 2,774   |
| 14        | 3,569                                       | 40                                              | 3,609          | 135                                        | 0   | 135        | 81         | 3,825  | 3564                                        | 41                                              | 3,605          | 157                                        | 3   | 160        | 150        | 3,915    | 3155                                        | 4                                               | 3,159          | 146                                        | 0   | 146        | 85         | 3,390   |
| 15        | 4,935                                       | 39                                              | 4,974          | 375                                        | 1   | 376        | 422        | 5,772  | 4964                                        | 45                                              | 5,009          | 329                                        | 5   | 334        | 326        | 5,669    | 5031                                        | 49                                              | 5,080          | 450                                        | 1   | 451        | 204        | 5,735   |
| 16        | 3,133                                       | 35                                              | 3,168          | 22                                         | 0   | 22         | 253        | 3,443  | 3384                                        | 10                                              | 3,394          | 61                                         | 1   | 62         | 158        | 3,614    | 3773                                        |                                                 | 3,792          | 32                                         | 1   | 33         | 121        | 3,946   |
| 17        | 1,046                                       | 13                                              | 1,059          | 42                                         | 0   | 42         | 86         | 1,187  | 1660                                        | 5                                               | 1,665          | 44                                         | 0   | 44         | 32         | 1,741    | 2397                                        | 6                                               | 2,403          | 12                                         | 0   | 12         | 65         | 2,480   |
| 18        | 595                                         | 3                                               | 598            | 22                                         | 0   | 22         | 91         | 711    | 1103                                        | 24                                              | 1,127          | 35                                         | 0   | 35         | 225        | 1,387    | 1637                                        | 24                                              | 1,661          | 54                                         | 0   | 54         | 148        | 1,863   |
| 19        | 93                                          | 2                                               | 95             | 70                                         | 0   | 70         | 255        | 420    | 159                                         | 0                                               | 159            | 7                                          | 0   | 7          | 28         | 194      | 365                                         | 2                                               | 367            | 4                                          | 0   | 4          | 41         | 412     |
| 20        | 30                                          | 1                                               | 31             | 1                                          | 0   | 1          | 198        | 230    | 62                                          | 0                                               | 62             | 64                                         | 0   | 64         | 414        | 540      | 104                                         | 0                                               | 104            | 42                                         | 0   | 42         | 20         | 166     |
| 21        | 10                                          | 1                                               | 11             | 1                                          | 0   | 1          | 29         | 41     | 30                                          | 0                                               | 30             | 3                                          | 0   | 3          | 55         | 88       |                                             | 0                                               | 43             | 26                                         | 0   | 26         | 91         | 160     |
| 22<br>23  | 5                                           | 0                                               | 5              | 0                                          | 0   | 0          | 28         | 33     | 8                                           | 0                                               | 8              | 0                                          | 0   | 0          | 16<br>8    | 24<br>13 | 15                                          | 0                                               | 15             | 1                                          | 0   | 1          | 16<br>2    | 32<br>6 |
| 23<br>24+ | 1                                           | 0                                               | 4              | 0                                          | 0   | 0          | 119        | 120    | 5                                           | 0                                               | 5<br>5         | 0                                          | 0   | 0          | 138        | 143      | 4                                           | 0                                               | 4              | 49                                         | 0   | 49         | 766        | 819     |
| Total     | 20,032                                      | 731                                             | 20,763         | 5,844                                      | 499 | 6,343      | 1,997      | 29,103 | 21,314                                      | 590                                             | 21,904         | 5,507                                      | 432 | 5,939      | 1.835      | 29,678   | 23,410                                      |                                                 | 23,989         | 5,420                                      | 406 | 5,826      | 1,841      | 31,656  |
|           | 20,032<br>MALII/Doo                         |                                                 |                |                                            |     | 0,343      | 1,997      | 25,103 | 21,314                                      | 590                                             | 21,904         | 5,507                                      | 432 | 5,939      | 1,033      | 25,070   | 23,410                                      | 5/9                                             | 23,909         | 5,420                                      | 400 | 5,020      | 1,041      | 31,000  |

Source: MAUI/Registrar's data warehouse (see Note 1).

Note: Totals do not include postgraduate students.