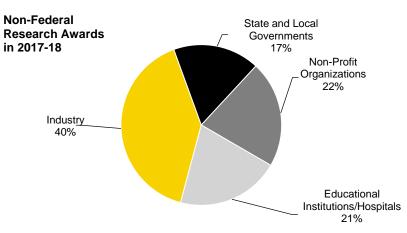

Source: MAUI (ACAD\_PERSISTENCE)

Notes: Fall Semester entrance cohorts include undergraduates who first enrolled in fall or in the immediate previous summer term. Students who enter the PharmD program without a bachelor's degree are counted as "graduated" in this tabulation when they complete 120 credits.