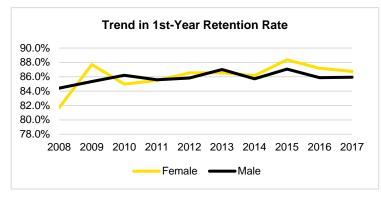

### Fall Semester Headcount - New First-Year Students, continued

|                       | 2009  | 2010  | 2011  | 2012  | 2013  | 2014  | 2015  | 2016  | 2017  | 2018  |
|-----------------------|-------|-------|-------|-------|-------|-------|-------|-------|-------|-------|
| TOTAL                 | 4,063 | 4,557 | 4,565 | 4,470 | 4,460 | 4,666 | 5,241 | 5,643 | 5,027 | 4,806 |
| By Geographic Origiin |       |       |       |       |       |       |       |       |       |       |
| Iowa                  | 2,052 | 2,096 | 2,062 | 2,121 | 2,134 | 2,197 | 2,459 | 2,848 | 2,907 | 2,801 |
| States Adjoining Iowa | 1,599 | 1,874 | 1,813 | 1,750 | 1,606 | 1,637 | 1,863 | 2,054 | 1,674 | 1,534 |
| Other States          | 152   | 198   | 207   | 198   | 247   | 258   | 303   | 312   | 276   | 282   |
| U.S. Territories      | 1     | 1     | 0     | 2     | 2     | 2     | 2     | 4     | 5     | 4     |
| Other Countries       | 259   | 388   | 483   | 399   | 471   | 572   | 614   | 425   | 165   | 185   |

### New First-Year Students by Geographic Origin