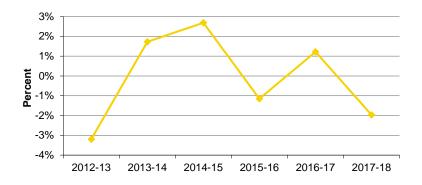

# Faculty & Staff

| November 1 Faculty FTE                                     | 4 |
|------------------------------------------------------------|---|
| November 1 Faculty FTE by Fund Group                       |   |
| Headcount of Faculty by Faculty Category and Gender        |   |
| Headcount of Faculty by Faculty Category, Rank, and Gender |   |
| Headcount of Faculty by Race/Ethnicity                     |   |
| Employment Profile FTE – November 2018                     |   |
| Employment Profile Headcount – November 2018               |   |
| Average Faculty Salaries by Professorial Rank              |   |
| Median Average Faculty Salaries by Professorial Rank       | 5 |

# **November 1 Faculty FTE**

|                        | 2009     | 2010     | 2011     | 2012     | 2013     | 2014     | 2015     | 2016     | 2017     | 2018     |
|------------------------|----------|----------|----------|----------|----------|----------|----------|----------|----------|----------|
| Tenured/Tenure Track   | 1,544.26 | 1,488.84 | 1,482.38 | 1,517.70 | 1,511.37 | 1,494.04 | 1,457.35 | 1,423.31 | 1,414.06 | 1,392.82 |
| Tenured                | 1,153.43 | 1,126.67 | 1,131.70 | 1,141.68 | 1,140.28 | 1,127.93 | 1,099.32 | 1,081.04 | 1,081.58 | 1,078.27 |
| Tenure Track           | 390.84   | 362.16   | 350.68   | 376.02   | 371.10   | 366.11   | 358.03   | 342.27   | 332.48   | 314.55   |
| Clinical Track         | 400.11   | 418.93   | 452.54   | 493.33   | 531.24   | 565.74   | 630.94   | 680.61   | 726.63   | 755.98   |
| Other Non-Tenure Track | 612.77   | 663.39   | 736.31   | 728.57   | 714.82   | 754.92   | 779.73   | 813.92   | 838.15   | 878.39   |
| Research Track         | 15.00    | 23.90    | 26.07    | 28.55    | 32.75    | 25.85    | 32.60    | 36.58    | 38.28    | 40.25    |
| Instructional Track    | 0.00     | 0.00     | 0.00     | 0.00     | 0.00     | 0.00     | 0.00     | 0.00     | 174.87   | 281.89   |
| Lecturer               | 132.74   | 160.33   | 178.32   | 179.74   | 187.87   | 217.07   | 243.85   | 279.88   | 100.12   | 5.23     |
| Clinical/Adjunct       | 52.06    | 52.61    | 54.89    | 53.63    | 52.79    | 58.28    | 73.14    | 68.34    | 74.37    | 71.41    |
| Visitors               | 56.65    | 54.64    | 80.88    | 88.16    | 91.13    | 97.84    | 104.18   | 103.29   | 97.63    | 118.46   |
| Postdoc                | 251.40   | 268.42   | 275.15   | 252.22   | 232.82   | 234.50   | 256.00   | 243.40   | 253.45   | 258.36   |
| Emeritus               | 9.49     | 11.99    | 11.01    | 11.57    | 8.96     | 11.18    | 8.83     | 9.68     | 8.11     | 8.84     |
| Other                  | 95.43    | 91.51    | 109.99   | 114.70   | 108.51   | 110.20   | 61.13    | 72.76    | 91.31    | 93.96    |
| Total                  | 2,557.14 | 2,571.16 | 2,671.23 | 2,739.60 | 2,757.44 | 2,814.70 | 2,868.02 | 2,917.84 | 2,978.84 | 3,027.19 |

Source: November 1 Peoplesoft HR, as reported in ProView.