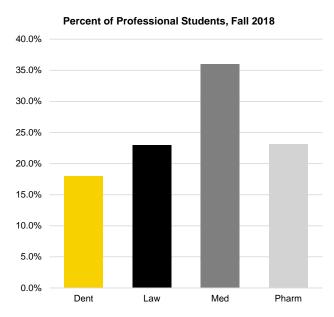

#### **Professional** 18% 23% Dentistry 331 Law 422 Medicine 663 Pharmacy 425 23% Total 1,841 36% Pharmacy Dentistry Law Medicine