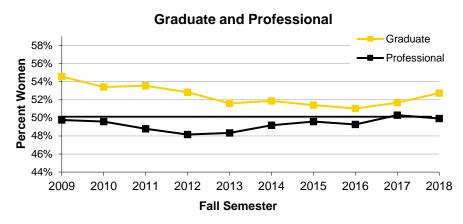

# Fall Semester Headcount Enrollment by Gender

| Student L | evel                       | 2009   | 2010   | 2011   | 2012   | 2013   | 2014   | 2015   | 2016   | 2017   | 2018   |
|-----------|----------------------------|--------|--------|--------|--------|--------|--------|--------|--------|--------|--------|
| Undergrad | duate                      | 20,534 | 21,128 | 21,528 | 21,921 | 21,904 | 22,289 | 23,300 | 24,430 | 24,503 | 23,989 |
|           | Men                        | 9,919  | 10,155 | 10,397 | 10,584 | 10,504 | 10,743 | 11,177 | 11,553 | 11,512 | 11,135 |
|           | Women                      | 10,615 | 10,973 | 11,131 | 11,337 | 11,398 | 11,536 | 12,103 | 12,831 | 12,942 | 12,798 |
|           | Prefer Not to Answer/Other | 0      | 0      | 0      | 0      | 2      | 10     | 20     | 46     | 49     | 56     |
|           | Percent Women              | 51.7%  | 51.9%  | 51.7%  | 51.7%  | 52.0%  | 51.8%  | 51.9%  | 52.5%  | 52.8%  | 53.3%  |
| Graduate  |                            | 6,442  | 6,375  | 6,290  | 6,206  | 5,939  | 5,804  | 5,688  | 5,698  | 5,816  | 5,826  |
|           | Men                        | 2,927  | 2,970  | 2,922  | 2,928  | 2,874  | 2,794  | 2,759  | 2,780  | 2,787  | 2,730  |
|           | Women                      | 3,515  | 3,405  | 3,368  | 3,278  | 3,065  | 3,010  | 2,924  | 2,908  | 3,005  | 3,072  |
|           | Prefer Not to Answer/Other | 0      | 0      | 0      | 0      | 0      | 0      | 5      | 10     | 24     | 24     |
|           | Percent Women              | 54.6%  | 53.4%  | 53.5%  | 52.8%  | 51.6%  | 51.9%  | 51.4%  | 51.0%  | 51.7%  | 52.7%  |
| Professio | nal                        | 1,969  | 1,966  | 1,955  | 1,923  | 1,835  | 1,812  | 1,799  | 1,837  | 1,847  | 1,841  |
|           | Men                        | 989    | 991    | 1,001  | 997    | 948    | 921    | 905    | 927    | 914    | 918    |
|           | Women                      | 980    | 975    | 954    | 926    | 887    | 891    | 892    | 905    | 929    | 919    |
|           | Prefer Not to Answer/Other | 0      | 0      | 0      | 0      | 0      | 0      | 2      | 5      | 4      | 4      |
|           | Percent Women              | 49.8%  | 49.6%  | 48.8%  | 48.2%  | 48.3%  | 49.2%  | 49.6%  | 49.3%  | 50.3%  | 49.9%  |
| Postgradu | ıate                       | 1,343  | 1,308  | 1,372  | 1,370  | 1,318  | 1,417  | 1,306  | 1,323  | 1,398  | 1,292  |
|           | Men                        | 805    | 784    | 824    | 803    | 767    | 831    | 745    | 754    | 799    | 760    |
|           | Women                      | 538    | 524    | 548    | 567    | 551    | 586    | 561    | 569    | 599    | 532    |
|           | Prefer Not to Answer/Other | 0      | 0      | 0      | 0      | 0      | 0      | 0      | 0      | 0      | 0      |
|           | Percent Women              | 40.1%  | 40.1%  | 39.9%  | 41.4%  | 41.8%  | 41.4%  | 43.0%  | 43.0%  | 42.8%  | 41.2%  |
| Total     |                            | 30,288 | 30,777 | 31,145 | 31,420 | 30,996 | 31,322 | 32,093 | 33,288 | 33,564 | 32,948 |
|           | Men                        | 14,640 | 14,900 | 15,144 | 15,312 | 15,093 | 15,289 | 15,586 | 16,014 | 16,012 | 15,543 |
|           | Women                      | 15,648 | 15,877 | 16,001 | 16,108 | 15,901 | 16,023 | 16,480 | 17,213 | 17,475 | 17,321 |
|           | Prefer Not to Answer/Other | 0      | 0      | 0      | 0      | 2      | 10     | 27     | 61     | 77     | 84     |
|           | Percent Women              | 51.7%  | 51.6%  | 51.4%  | 51.3%  | 51.3%  | 51.2%  | 51.4%  | 51.7%  | 52.1%  | 52.6%  |