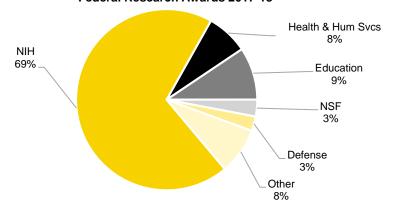

# Retention and Graduation Rates of New First Time Full Time Students by Gender and Fall Semester Entrance Cohort

| Fall        | Cohor  | t     | Retention R | ate After |            | Cur   | nulative Gradu | uation Rate |           |       |
|-------------|--------|-------|-------------|-----------|------------|-------|----------------|-------------|-----------|-------|
| Semester    | Headco | unt   | 1 Ye        | ar -      | After 4 Ye | ears  | After 5 Ye     | ears        | After 6 Y | ears  |
| of Entrance | Female | Male  | Female      | Male      | Female     | Male  | Female         | Male        | Female    | Male  |
| 2006        | 2,299  | 1,957 | 82.8%       | 82.6%     | 49.3%      | 44.0% | 67.9%          | 67.2%       | 69.8%     | 70.0% |
| 2007        | 2,322  | 1,931 | 82.3%       | 84.2%     | 50.7%      | 43.7% | 67.4%          | 66.6%       | 69.6%     | 69.8% |
| 2008        | 2,192  | 1,990 | 81.7%       | 84.4%     | 53.0%      | 42.9% | 69.3%          | 65.4%       | 71.5%     | 68.6% |
| 2009        | 2,155  | 1,849 | 87.7%       | 85.3%     | 57.4%      | 43.9% | 71.7%          | 66.0%       | 74.1%     | 70.0% |
| 2010        | 2,404  | 2,053 | 85.0%       | 86.2%     | 56.8%      | 44.4% | 71.0%          | 66.9%       | 73.2%     | 70.6% |
| 2011        | 2,401  | 2,032 | 85.5%       | 85.6%     | 59.4%      | 47.8% | 74.1%          | 67.8%       | 76.1%     | 70.8% |
| 2012        | 2,317  | 1,976 | 86.5%       | 85.8%     | 58.6%      | 46.7% | 73.5%          | 67.9%       | 75.7%     | 70.4% |
| 2013        | 2,336  | 1,933 | 86.6%       | 87.0%     | 58.5%      | 49.7% | 71.7%          | 66.4%       |           |       |
| 2014        | 2,371  | 1,976 | 86.2%       | 85.7%     | 57.8%      | 48.1% |                |             |           |       |
| 2015        | 2,655  | 2,189 | 88.4%       | 87.1%     |            |       |                |             |           |       |
| 2016        | 2,858  | 2,364 | 87.2%       | 85.9%     |            |       |                |             |           |       |
| 2017        | 2,664  | 2,043 | 86.7%       | 86.0%     |            |       |                |             |           |       |