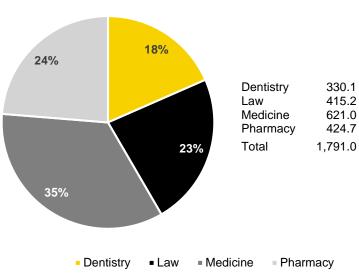

#### **Professional** 18% 23% Dentistry 331 Law 422 Medicine 663 Pharmacy 425 23% Total 1,841 36% Pharmacy Dentistry Law Medicine