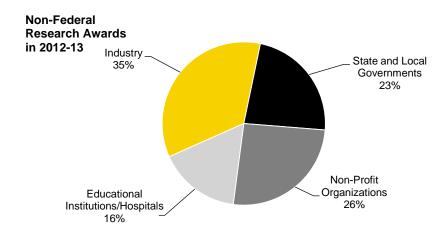

Source: MAUI (ACAD\_PERSISTENCE)

Notes: Fall Semester entrance cohorts include undergraduates who first enrolled in fall or in the immediate previous summer term. Students who enter the PharmD program without a bachelor's degree are counted as "graduated" in this tabulation when they complete 120 credits.