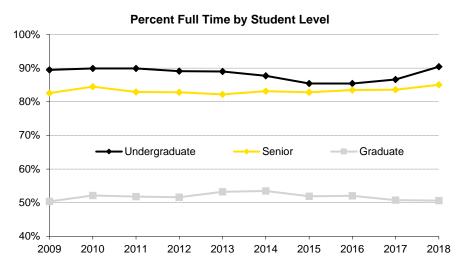

# Fall Semester Headcount Enrollment by Full Time and Part Time

| Student Level |          |           | 2009   | 2010   | 2011   | 2012   | 2013   | 2014   | 2015   | 2016   | 2017   | 2018   |
|---------------|----------|-----------|--------|--------|--------|--------|--------|--------|--------|--------|--------|--------|
| Undergraduate |          | Full Time | 18,370 | 18,994 | 19,354 | 19,526 | 19,491 | 19,546 | 19,911 | 20,868 | 21,222 | 21,690 |
|               |          | Part Time | 2,164  | 2,134  | 2,174  | 2,395  | 2,413  | 2,743  | 3,389  | 3,562  | 3,281  | 2,299  |
| Fresh         | hman     | Full Time | 5,014  | 5,410  | 5,528  | 5,322  | 5,397  | 5,327  | 5,788  | 6,123  | 5,445  | 5,311  |
|               |          | Part Time | 115    | 154    | 212    | 270    | 303    | 432    | 561    | 589    | 488    | 182    |
| Soph          | nomore   | Full Time | 4,066  | 4,276  | 4,357  | 4,597  | 4,417  | 4,477  | 4,446  | 5,012  | 5,370  | 4,940  |
|               |          | Part Time | 192    | 175    | 174    | 201    | 224    | 244    | 251    | 280    | 304    | 227    |
| Junio         | or       | Full Time | 4,620  | 4,556  | 4,830  | 4,831  | 4,845  | 4,811  | 4,774  | 4,800  | 5,463  | 5,736  |
|               |          | Part Time | 344    | 438    | 429    | 488    | 437    | 429    | 429    | 451    | 488    | 416    |
| Senio         | or       | Full Time | 4,513  | 4,520  | 4,443  | 4,586  | 4,616  | 4,750  | 4,702  | 4,744  | 4,788  | 5,556  |
|               |          | Part Time | 952    | 829    | 915    | 952    | 1,000  | 963    | 976    | 938    | 942    | 977    |
| Uncla         | assified | Full Time | 157    | 232    | 196    | 190    | 216    | 181    | 201    | 189    | 156    | 147    |
|               |          | Part Time | 561    | 538    | 444    | 484    | 449    | 675    | 1,172  | 1,304  | 1,059  | 497    |
| Graduate      |          | Full Time | 3,245  | 3,325  | 3,258  | 3,203  | 3,161  | 3,104  | 2,953  | 2,964  | 2,953  | 2,948  |
|               |          | Part Time | 3,197  | 3,050  | 3,032  | 3,003  | 2,778  | 2,700  | 2,735  | 2,734  | 2,863  | 2,878  |
| Mast          | ter's    | Full Time | 1,914  | 1,888  | 1,810  | 1,794  | 1,738  | 1,701  | 1,641  | 1,616  | 1,604  | 1,564  |
|               |          | Part Time | 1,181  | 1,113  | 1,105  | 993    | 954    | 960    | 969    | 1,041  | 1,241  | 1,296  |
| Docto         | oral     | Full Time | 1,297  | 1,414  | 1,412  | 1,383  | 1,388  | 1,373  | 1,287  | 1,323  | 1,317  | 1,356  |
|               |          | Part Time | 1,490  | 1,458  | 1,461  | 1,511  | 1,396  | 1,262  | 1,289  | 1,179  | 1,110  | 1,027  |
| Othe          | er       | Full Time | 34     | 23     | 36     | 26     | 35     | 30     | 25     | 25     | 32     | 28     |
|               |          | Part Time | 526    | 479    | 466    | 499    | 428    | 478    | 477    | 514    | 512    | 555    |
| Professional  |          | Full Time | 1,863  | 1,867  | 1,841  | 1,825  | 1,752  | 1,743  | 1,729  | 1,761  | 1,766  | 1,745  |
|               |          | Part Time | 106    | 99     | 114    | 98     | 83     | 69     | 70     | 76     | 81     | 96     |
| Postgraduate  |          | Full Time | 1,343  | 1,308  | 1,372  | 1,370  | 1,318  | 1,417  | 1,306  | 1,323  | 1,398  | 1,292  |
|               |          | Part Time | 0      | 0      | 0      | 0      | 0      | 0      | 0      | 0      | 0      | 0      |
| Total         | _        | Full Time | 24,821 | 25,494 | 25,825 | 25,924 | 25,722 | 25,810 | 25,899 | 26,916 | 27,339 | 27,675 |
|               |          | Part Time | 5,467  | 5,283  | 5,320  | 5,496  | 5,274  | 5,512  | 6,194  | 6,372  | 6,225  | 5,273  |
|               |          | Total     | 30,288 | 30,777 | 31,145 | 31,420 | 30,996 | 31,322 | 32,093 | 33,288 | 33,564 | 32,948 |