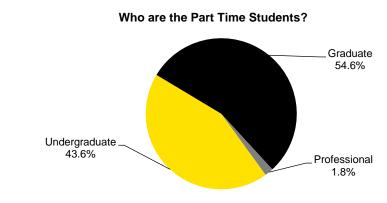

# Fall Semester Headcount Enrollment by Full Time and Part Time

| Student Level |          |           | 2009   | 2010   | 2011   | 2012   | 2013   | 2014   | 2015   | 2016   | 2017   | 2018   |
|---------------|----------|-----------|--------|--------|--------|--------|--------|--------|--------|--------|--------|--------|
| Undergraduate |          | Full Time | 18,370 | 18,994 | 19,354 | 19,526 | 19,491 | 19,546 | 19,911 | 20,868 | 21,222 | 21,690 |
|               |          | Part Time | 2,164  | 2,134  | 2,174  | 2,395  | 2,413  | 2,743  | 3,389  | 3,562  | 3,281  | 2,299  |
| Fresh         | hman     | Full Time | 5,014  | 5,410  | 5,528  | 5,322  | 5,397  | 5,327  | 5,788  | 6,123  | 5,445  | 5,311  |
|               |          | Part Time | 115    | 154    | 212    | 270    | 303    | 432    | 561    | 589    | 488    | 182    |
| Soph          | nomore   | Full Time | 4,066  | 4,276  | 4,357  | 4,597  | 4,417  | 4,477  | 4,446  | 5,012  | 5,370  | 4,940  |
|               |          | Part Time | 192    | 175    | 174    | 201    | 224    | 244    | 251    | 280    | 304    | 227    |
| Junio         | or       | Full Time | 4,620  | 4,556  | 4,830  | 4,831  | 4,845  | 4,811  | 4,774  | 4,800  | 5,463  | 5,736  |
|               |          | Part Time | 344    | 438    | 429    | 488    | 437    | 429    | 429    | 451    | 488    | 416    |
| Senio         | or       | Full Time | 4,513  | 4,520  | 4,443  | 4,586  | 4,616  | 4,750  | 4,702  | 4,744  | 4,788  | 5,556  |
|               |          | Part Time | 952    | 829    | 915    | 952    | 1,000  | 963    | 976    | 938    | 942    | 977    |
| Uncla         | assified | Full Time | 157    | 232    | 196    | 190    | 216    | 181    | 201    | 189    | 156    | 147    |
|               |          | Part Time | 561    | 538    | 444    | 484    | 449    | 675    | 1,172  | 1,304  | 1,059  | 497    |
| Graduate      |          | Full Time | 3,245  | 3,325  | 3,258  | 3,203  | 3,161  | 3,104  | 2,953  | 2,964  | 2,953  | 2,948  |
|               |          | Part Time | 3,197  | 3,050  | 3,032  | 3,003  | 2,778  | 2,700  | 2,735  | 2,734  | 2,863  | 2,878  |
| Mast          | ter's    | Full Time | 1,914  | 1,888  | 1,810  | 1,794  | 1,738  | 1,701  | 1,641  | 1,616  | 1,604  | 1,564  |
|               |          | Part Time | 1,181  | 1,113  | 1,105  | 993    | 954    | 960    | 969    | 1,041  | 1,241  | 1,296  |
| Docto         | oral     | Full Time | 1,297  | 1,414  | 1,412  | 1,383  | 1,388  | 1,373  | 1,287  | 1,323  | 1,317  | 1,356  |
|               |          | Part Time | 1,490  | 1,458  | 1,461  | 1,511  | 1,396  | 1,262  | 1,289  | 1,179  | 1,110  | 1,027  |
| Othe          | er       | Full Time | 34     | 23     | 36     | 26     | 35     | 30     | 25     | 25     | 32     | 28     |
|               |          | Part Time | 526    | 479    | 466    | 499    | 428    | 478    | 477    | 514    | 512    | 555    |
| Professional  |          | Full Time | 1,863  | 1,867  | 1,841  | 1,825  | 1,752  | 1,743  | 1,729  | 1,761  | 1,766  | 1,745  |
|               |          | Part Time | 106    | 99     | 114    | 98     | 83     | 69     | 70     | 76     | 81     | 96     |
| Postgraduate  |          | Full Time | 1,343  | 1,308  | 1,372  | 1,370  | 1,318  | 1,417  | 1,306  | 1,323  | 1,398  | 1,292  |
|               |          | Part Time | 0      | 0      | 0      | 0      | 0      | 0      | 0      | 0      | 0      | 0      |
| Total         | _        | Full Time | 24,821 | 25,494 | 25,825 | 25,924 | 25,722 | 25,810 | 25,899 | 26,916 | 27,339 | 27,675 |
|               |          | Part Time | 5,467  | 5,283  | 5,320  | 5,496  | 5,274  | 5,512  | 6,194  | 6,372  | 6,225  | 5,273  |
|               |          | Total     | 30,288 | 30,777 | 31,145 | 31,420 | 30,996 | 31,322 | 32,093 | 33,288 | 33,564 | 32,948 |