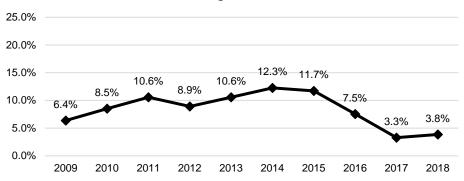

# Fall Semester Undergraduate Headcount Enrollment by Residency

|                              | 2009   | 2010   | 2011   | 2012   | 2013   | 2014   | 2015   | 2016   | 2017   | 2018   |
|------------------------------|--------|--------|--------|--------|--------|--------|--------|--------|--------|--------|
| New First-Year               | 4,063  | 4,557  | 4,565  | 4,470  | 4,460  | 4,666  | 5,241  | 5,643  | 5,027  | 4,806  |
| Iowa Resident                | 2,052  | 2,097  | 2,062  | 2,121  | 2,134  | 2,197  | 2,459  | 2,848  | 2,907  | 2,801  |
| Non-Resident                 | 2,011  | 2,460  | 2,503  | 2,349  | 2,326  | 2,469  | 2,782  | 2,795  | 2,120  | 2,005  |
| Percent Resident             | 50.5%  | 46.0%  | 45.2%  | 47.4%  | 47.8%  | 47.1%  | 46.9%  | 50.5%  | 57.8%  | 58.3%  |
| New Transfer                 | 1,144  | 1,164  | 1,272  | 1,258  | 1,141  | 1,172  | 1,056  | 1,265  | 1,201  | 1,131  |
| Iowa Resident                | 899    | 893    | 980    | 957    | 875    | 860    | 761    | 924    | 881    | 825    |
| Non-Resident                 | 245    | 271    | 292    | 301    | 266    | 312    | 295    | 341    | 320    | 306    |
| Percent Resident             | 78.6%  | 76.7%  | 77.0%  | 76.1%  | 76.7%  | 73.4%  | 72.1%  | 73.0%  | 73.4%  | 72.9%  |
| New Off-Campus/New Nondegree | 346    | 353    | 332    | 315    | 334    | 484    | 865    | 940    | 600    | 282    |
| Iowa Resident                | 150    | 160    | 139    | 122    | 159    | 221    | 417    | 341    | 258    | 175    |
| Non-Resident                 | 196    | 193    | 193    | 193    | 175    | 263    | 448    | 599    | 342    | 107    |
| Percent Resident             | 43.4%  | 45.3%  | 41.9%  | 38.7%  | 47.6%  | 45.7%  | 48.2%  | 36.3%  | 43.0%  | 62.1%  |
| Continuing                   | 14,981 | 15,054 | 15,359 | 15,878 | 15,969 | 15,967 | 16,138 | 16,582 | 17,675 | 17,770 |
| Iowa Resident                | 9,618  | 9,428  | 9,034  | 8,992  | 8,844  | 8,861  | 9,121  | 9,201  | 10,114 | 10,857 |
| Non-Resident                 | 5,363  | 5,626  | 6,325  | 6,886  | 7,125  | 7,106  | 7,017  | 7,381  | 7,561  | 6,913  |
| Percent Resident             | 64.2%  | 62.6%  | 58.8%  | 56.6%  | 55.4%  | 55.5%  | 56.5%  | 55.5%  | 57.2%  | 61.1%  |
| All Undergraduates           | 20,534 | 21,128 | 21,528 | 21,921 | 21,904 | 22,289 | 23,300 | 24,430 | 24,503 | 23,989 |
| Iowa Resident                | 12,719 | 12,578 | 12,215 | 12,192 | 12,012 | 12,139 | 12,758 | 13,314 | 14,160 | 14,658 |
| Non-Resident                 | 7,815  | 8,550  | 9,313  | 9,729  | 9,892  | 10,150 | 10,542 | 11,116 | 10,343 | 9,331  |
| Percent Resident             | 61.9%  | 59.5%  | 56.7%  | 55.6%  | 54.8%  | 54.5%  | 54.8%  | 54.5%  | 57.8%  | 61.1%  |