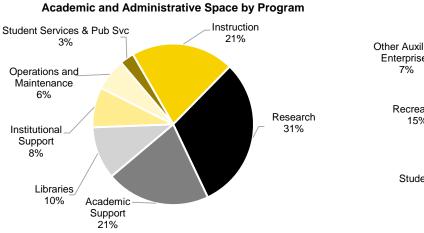

| 227,927       |            |  |  |
|                                     |             | Parking Garages                                     | 1,519,068     | 1,519,068  |  |  |
|                                     |             | Hospital                                            | 3,192,082     | 3,192,082  |  |  |
|                                     |             | Independent Operations                              | 432,245       | 432,245    |  |  |
|                                     |             | (Non-Institutional Activities)                      |               |            |  |  |
|                                     |             |                                                     | Total Sq. Ft: | 13,274,601 |  |  |

Source: Campus Planning and Space Management



#### Auxiliary Space by Program



|                                                               | University | Programmed | Total   | Labs    |
|---------------------------------------------------------------|------------|------------|---------|---------|
| 1 Number of rooms                                             | 261        | 72         | 333     | 160     |
| 2 Number of student-stations (seats)                          | 13,188     | 3,820      | 17,008  | 4,549   |
| 3 Available room periods                                      | 13,050     | 3,600      | 16,650  | 8,000   |
| 4 Available student-station periods                           | 659,400    | 191,000    | 850,400 | 227,450 |
| 5 Room periods used                                           | 7,879.9    | 646.2      |