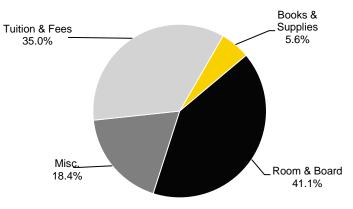

0       950         7,673       8,004       8,331       8,750       9,170       9,424       9,614       9,728       10,108         3,430       3,520       3,515       3,515       3,515       2,166       2,128       1,938       2,242         12,143       12,614       12,936       13,355       13,775       12,630       12,782       12,906       13,300         6,544       6,824       7,417       7,765       8,057       8,061       8,079       8,104       8,800         18,687       19,438       20,353       21,120       21,832       20,691       20,861       21,010       22,100         20,658       22,198       23,713       25,099       26,279       26,931       27,409       27,890       29,038 |

# Undergraduate Cost of Attendance per Academic Year

Source: Office of Student Financial Aid





#### Total Costs for Residents in 2017-18



|                 |       |             |                   | Ur | ndergraduate |                   |                   | Graduate/Professional |             |    |             |    |             |    |             |    |                    |
|-----------------|-------|-------------|-------------------|----|--------------|-------------------|-------------------|-----------------------|-------------|----|-------------|----|-------------|----|-------------|----|--------------------|
|                 |       | 2012-13     | 2013-14           |    | 2014-15      | 2015-16           | 2016-17           |                       | 2012-13     |    | 2013-14     |    | 2014-15     |    | 2015-16     |    | 2016-17            |
| Grants/Scholars | ship