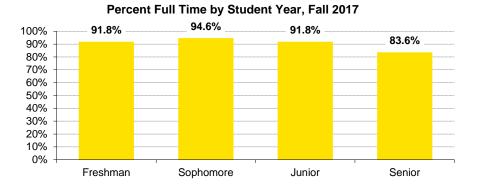

| 81     |
| Postgraduate  | I        | Full Time | 1,398  | 1,343  | 1,308  | 1,372  | 1,370  | 1,318  | 1,417  | 1,306  | 1,323  | 1,398  |
|               | F        | Part Time | 0      | 0      | 0      | 0      | 0      | 0      | 0      | 0      | 0      | 0      |
| Total         |          | Full Time | 25,000 | 24,821 | 25,494 | 25,825 | 25,924 | 25,722 | 25,810 | 25,899 | 26,916 | 27,339 |
|               | I        | Part Time | 5,501  | 5,467  | 5,283  | 5,320  | 5,496  | 5,274  | 5,512  | 6,194  | 6,372  | 6,225  |
|               | ٦        | Total     | 30,501 | 30,288 | 30,777 | 31,145 | 31,420 | 30,996 | 31,322 | 32,093 | 33,288 | 33,564 |

# Fall Semester Headcount Enrollment by Full Time and Part Time

Source: MAUI/Registrar's data warehouse (see Note 1).

continued





### Fall Semester Headcount Enrollment by Full Time and Part Time, continued



Who are the Part Time Students?



#### Percent Full Time by Student Level



THE UNIVERSITY OF IOWA

#### Fall Semester Headcount Enrollment by Enrolled Credit Hours

|          | 2007                                        |                                                 |                |                                            |     |            |            |            | 2012                                        |                                                 |                |                                            |     |            |            |            | 2017                                        |                                                 |                |