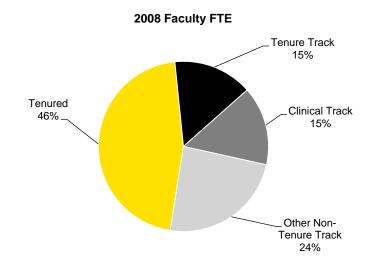

.14    | 68.34    | 74.37    |
| Visitors               | 84.14    | 56.65    | 54.64    | 80.88    | 88.16    | 91.13    | 97.84    | 104.18   | 103.29   | 97.63    |
| Postdoc                | 236.32   | 251.40   | 268.42   | 275.15   | 252.22   | 232.82   | 234.50   | 256.00   | 243.40   | 253.45   |
| Emeritus               | 10.14    | 9.49     | 11.99    | 11.01    | 11.57    | 8.96     | 11.18    | 8.83     | 9.68     | 8.11     |
| Other                  | 100.00   | 95.43    | 91.51    | 109.99   | 114.70   | 108.51   | 110.20   | 61.13    | 72.76    | 91.31    |
| Total                  | 2,530.66 | 2,557.14 | 2,571.16 | 2,671.23 | 2,739.60 | 2,757.44 | 2,814.70 | 2,868.02 | 2,917.84 | 2,978.84 |

November 1 Faculty FTE

Source: November 1 Peoplesoft HR, as reported in ProView.







| -                          |          |              | Fall 2008         |                            |          |           |             | Fall 2017         |                            |          |
|----------------------------|----------|--------------|-------------------|----------------------------|----------|-----------|-------------|-------------------|----------------------------|----------|
| Fund Name                  | Tenured  | Tenure Track | Clinical<br>Track | Other Non-<br>Tenure Track | Total    | Tenured T | enure Track | Clinical<br>Track | Other Non-<br>Tenure Track | Total    |
| General Education Funds    | 792.15   | 253.81       | 132.12            | 220.40                     | 1,398.48 | 750.18    | 229.24      | 162.05            | 423.47