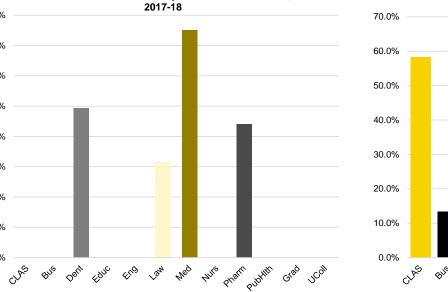

ersity College                  | 12,872           | 12,467  | 13,784  | 6,376   | 6,306   | 5,995   | 8,707   | 9,330   | 9,693   | 9,390     |
| Source: MAUI/Registrar's data wareh | ouco (coo Noto / |         |         |         |         |         |         |         |         | continued |

## Fiscal Year Student Credit Hours by College of Student's Primary Program of Study and by Student Level

Source: MAUI/Registrar's data warehouse (see Note 1).

continued

### 2017-2018 Data Digest

# The University of Iowa

40.0%

35.0%

30.0%

25.0%

20.0%

15.0%

10.0%

5.0%

0.0%

### Fiscal Year Student Credit Hours by College of Student's Primary Program of Study and by Student Level, continued

35.0%



Percent of SCH Generated by Professional Students,



#### Percent of All SCH, 2017-18





#### Percent of SCH Generated by Graduate Students, 2017-18



2017-18

| Fisc                    | al Year Stud | lent Credit | Hours by A | Administra | tive Home | College an | d by Stude | ent Level |         |  |
|-------------------------|--------------|-------------|------------|------------|-----------|------------|------------|-----------|---------|--|
| Student Level           | 2008-09      | 2009-10     | 2010-11    | 2011-12    | 2012-13   | 2013-14    | 2014-15    | 2015-16   | 2016-17 |  |
| Undergraduate           | 566,659      | 567,536     | 588,386    | 600,686    | 608,359   | 609,998    | 615,058    | 638,941   | 669,474 |  |
| Liberal Arts & Sciences | 398,035      | 394,987     | 411,310    | 421,205    | 423,807   | 418,747    | 417,669    | 430,309   | 454,290