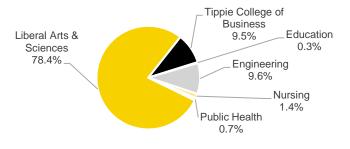

|                            | 2008  | 2009  | 2010  | 2011  | 2012  | 2013  | 2014  | 2015  | 2016  | 2017  |
|----------------------------|-------|-------|-------|-------|-------|-------|-------|-------|-------|-------|
| TOTAL                      | 4,246 | 4,063 | 4,557 | 4,565 | 4,470 | 4,460 | 4,666 | 5,241 | 5,643 | 5,027 |
| By College                 |       |       |       |       |       |       |       |       |       |       |
| Liberal Arts & Sciences    | 3,736 | 3,562 | 3,905 | 3,925 | 3,814 | 3,738 | 3,811 | 4,208 | 4,419 | 3942  |
| Tippie College of Business | 166   | 129   | 139   | 162   | 169   | 193   | 277   | 399   | 492   | 479   |
| Education                  | 0     | 0     | 0     | 0     | 0     | 0     | 0     | 0     | 0     | 14    |
| Engineering                | 316   | 333   | 459   | 430   | 437   | 465   | 514   | 561   | 629   | 485   |
| Nursing                    | 28    | 39    | 54    | 48    | 50    | 64    | 64    | 73    | 71    | 72    |
| Public Health              | 0     | 0     | 0     | 0     | 0     | 0     | 0     | 0     | 32    | 35    |