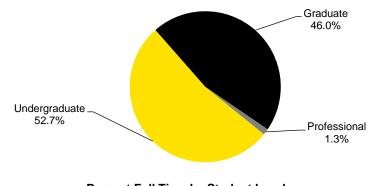

# Women as a Percentage of Headcount Enrollment by Student Level

24,503

1,831

1,021

3,651 

1,032

1,847

-