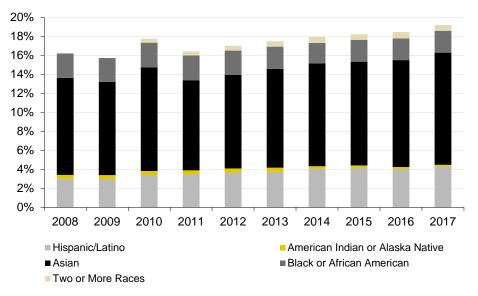

| 681   | 718   |
| Pct Minority                              | 10.3% | 9.9%  | 11.8% | 10.3% | 10.7% | 11.0% | 11.8% | 12.2% | 12.4% | 12.6% |
| White                                     | 3,503 | 3,512 | 3,668 | 3,760 | 3,796 | 3,826 | 3,780 | 3,811 | 3,840 | 3,911 |
| Nonresident Alien/International           | 0     | 0     | 0     | 223   | 243   | 269   | 258   | 225   | 243   | 226   |
| Not Specified/Unknown                     | 827   | 977   | 765   | 713   | 720   | 696   | 679   | 701   | 708   | 834   |

Source: November 1 Faculty Status and PeopleSoft HR, as reported in the Tenure Report. See Note regarding new race/ethnicity categories in 2010.

# THE UNIVERSITY OF IOWA

# Headcount of Faculty by Race/Ethnicity

Race/Ethnicity as a Percent of Tenured/Tenure Track Faculty



Race/Ethnicity as a Percent of Other Non-Tenure Track Faculty

#### 9% 8% 7% 6% 5% 4% 3% 2% 1% 0% 2008 2009 2010 2011 2012 2013 2014 2015 2016 2017 Hispanic/Latino American Indian or Alaska Native Asian Black or African American

Two or More Races

Native Hawaiian or Other Pacific Islander



Race/Ethnicity as a Percent of Clinical Track Faculty

#### Minerities and a Demonstrat Franktic



|                                      | Total<br>FTE | General<br>Fund | University<br>Hospitals & | Grants<br>Federal | Grants<br>Non- | Gifts | Agency<br>Funds | Auxiliary<br>Enterprise | General<br>Organized | Other<br>Appr | Plant<br>Funds | COM<br>Practice | Stores<br>Services |
|--------------------------------------|--------------|-----------------|---------------------------|-----------------