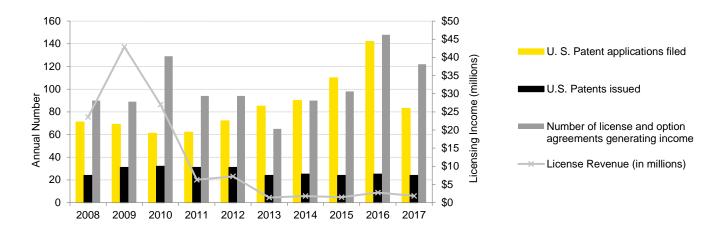

94         65         90         98 | 2008         2009         2010         2011         2012         2013         2014         2015         2016           68         70         70         68         102         98         139         147         151           71         69         61         62         72         85         90         110         142           36         18         23         27         40         53         30         58         69           24         31         32         31         31         24         25         24         25           23         22         22         23         21         29         32         40         40           90         89         129         94         94         65         90         98         148 |  |

Source: UI Research Foundation



# Research and Development Expenditures at Public Big Ten Universities Fiscal Year 2016

#### \$ in Thousands

| Rank | Institution                   | Total R&D       | Federal       | State & Local | Institution   | Industry      | Nonprofit Org. | Other        |
|------|-------------------------------|-----------------|---------------|---------------|---------------|---------------|----------------|--------------|
| 1    | The University of Michigan    | \$<br>1,436,448 | \$<br>786,749 | \$<br>3,428   | \$<br>503,955 | \$<br>69,932  | \$<br>56,625   | \$<br>15,759 |
| 2    | University of Wisconsin       | \$<br>1,157,680 | \$<br>567,132 | \$<br>64,823  | \$<br>367,883 | \$<br>23,930  | \$<br>95,700   | \$<br>38,212 |
| 3    | University of Minnesota       | \$<br>910,181   | \$<br>46