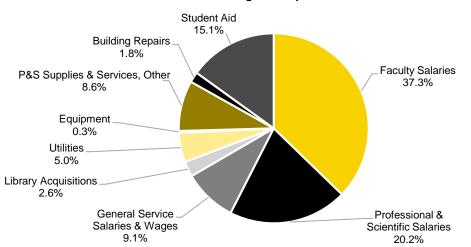

Building Repairs                   | \$23,296,000  | \$22,496,000  | \$20,918,000  | \$24,000,000  | \$13,232,000  |
| Auditor of State Reimbursement     | \$605,000     | \$630,000     | \$680,000     | \$735,000     | \$765,000     |
| Equipment                          | \$2,100,000   | \$2,400,000   | \$2,400,000   | \$2,267,000   | \$2,267,000   |
| Student Aid                        | \$89,569,000  | \$92,372,000  | \$102,910,000 | \$106,601,300 | \$111,439,000 |
| Subtotal                           | \$227,939,000 | \$225,330,000 | \$229,647,000 | \$255,494,000 | \$246,880,000 |
| TOTAL EXPENDITURES                 | \$680,369,000 | \$699,595,000 | \$705,147,000 | \$736,058,000 | \$739,712,000 |

# University of Iowa General Education Fund Budget

Source: UI Annual Budget Reports



#### **General Fund Budgeted Expenditures FY 2018**

The University of Iowa

|                                 |          | Undergraduate | e          | Graduate |          |      |            |      |  |  |
|---------------------------------|----------|---------------|------------|----------|----------|------|------------|------|--|--|
|                                 | Resident |               | Non-Reside | ent      | Resident |      | Non-Reside | ent  |  |  |
| University                      | Amount   | Rank          | Amount     | Rank     | Amount   | Rank | Amount     | Rank |  |  |
| Pennsylvania State University   | 18,436   | 1             | 33,664     | 5        | 21,752   | 2    | 36,606     | 3    |  |  |
| University of Illinois          | 15,868   | 2             | 31,