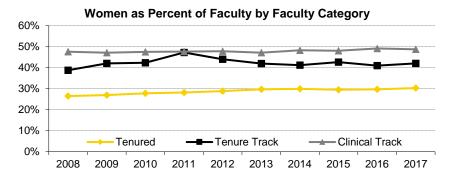

| 1,317 | 1,400 | 1,401 | 1,406 | 1,432 | 1,491 | 1,575 | 1,691 |
|                        | % Women | 45.9% | 46.1% | 46.0% | 46.1% | 45.5% | 45.4% | 47.0% | 48.3% | 50.0% | 50.8% |
| Total Faculty          |         | 4,825 | 4,985 | 5,025 | 5,234 | 5,331 | 5,383 | 5,349 | 5,394 | 5,472 | 5,689 |
|                        | Men     | 2,878 | 2,943 | 2,947 | 3,033 | 3,103 | 3,137 | 3,061 | 3,037 | 3,014 | 3,086 |
|                        | Women   | 1,947 | 2,042 | 2,078 | 2,201 | 2,228 | 2,246 | 2,288 | 2,357 | 2,458 | 2,603 |
|                        | % Women | 40.4% | 41.0% | 41.4% | 42.1% | 41.8% | 41.7% | 42.8% | 43.7% | 44.9% | 45.8% |

#### Headcount of Faculty by Faculty Category and Gender

Source: November 1 Faculty Status and PeopleSoft HR, as reported in the Tenure Report





|                      | 2008   | 2009  | 2010  | 2011  | 2012   | 2013  | 2014  | 2015  | 2016  | 2017  |
|----------------------|--------|-------|-------|-------|--------|-------|-------|-------|-------|-------|
| Fenured/Tenure Track | 1,672  | 1,679 | 1,621 | 1,613 | 1,635  | 1,624 | 1,616 | 1,564 | 1,528 | 1,510 |
| Professor            | 824    | 835   | 813   | 792   | 789    | 782   | 777   | 759   | 748   | 752   |
| Men                  | 661    | 660   | 631   | 613   | 606    | 599   | 592   | 580   | 575   | 570   |
| Women                | 163    | 175   | 182   | 179   | 183    | 183   | 185   | 179   | 173   | 182   |
| % Women              | 19.8%  | 21.0% | 22.4% | 22.6% | 23.2%  | 23.4% | 23.8% | 23.6% | 23.1% | 24.2% |
| Associate Professor  | 487    | 468   | 457   |