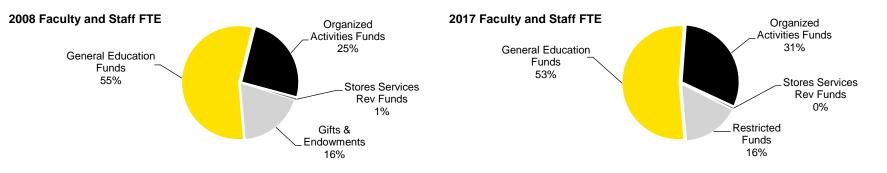

7     |
| Restricted Funds           | 186.89   | 55.28        | 15.37             | 215.85                     | 473.38   | 156.19    | 49.71       | 21.08             | 254.71                     | 481.69   |
| Agency Funds               | 0.39     | 0.00         | 0.50              | 0.00                       | 0.89     | 0.09      | 0.00        | 0.34              | 0.00                       | 0.43     |
| Total                      | 1,160.98 | 381.64       | 379.91            | 607.99                     | 2,530.52 | 1,081.58  | 332.48      | 726.63            | 838.15                     | 2,978.84 |

# November 1 Faculty FTE by Fund Group

Source: November 1 Peoplesoft HR, as reported in ProView. Fall 2008 total faculty FTE includes 0.13 FTE in Health Care funds not shown here.



|                        |         | 2008  | 2009  | 2010  | 2011  | 2012  | 2013  | 2014  | 2015  | 2016  | 2017  |
|------------------------|---------|-------|-------|-------|-------|-------|-------|-------|-------|-------|-------|
| Tenured                |         | 1,283 | 1,277 | 1,248 | 1,249 | 1,249 | 1,243 | 1,240 | 1,201 | 1,179 | 1,181 |
|                        | Men     | 943   | 933   | 901   | 897   | 888   | 874   | 869   | 847   | 829   | 823   |
|                        | Women   | 340   | 344   | 347   | 352   | 361   | 369   | 371   | 354   | 350   | 358   |
|                        | % Women | 26.5% | 26.9% | 27.8% | 28.2% | 28.9% | 29.7% | 29.9% | 29.5% | 29.7% | 30.3% |
| Tenure Track           |         | 389   | 402   | 373   | 364   | 386   | 381   | 376   | 363