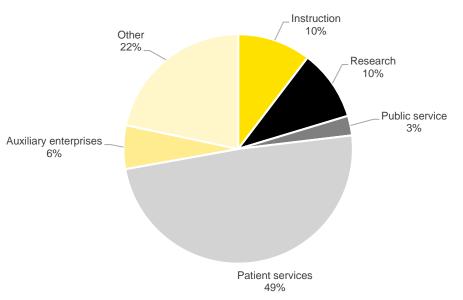

br>63.79    |
| Scholarships and fellowships | \$<br>28.73    | \$<br>30.83    | \$<br>30.52    | \$<br>30.23    | \$<br>31.24    |
| Auxiliary enterprises        | \$<br>157.48   | \$<br>166.65   | \$<br>172.79   | \$<br>182.13   | \$<br>203.17   |
| All other*                   | \$<br>243.09   | \$<br>274.87   | \$<br>300.48   | \$<br>319.63   | \$<br>353.98   |
| Total                        | \$<br>2,595.46 | \$<br>2,745.80 | \$<br>2,858.75 | \$<br>3,075.17 | \$<br>3,304.88 |

\*Includes operations & maintenance of plant, depreciation & amortization, and other operating expenses

Source: Annual University of Iowa audited Financial Report (http://afr.fo.uiowa.e

For further breakdown of operating expenses, see Note 11 of the Financial Report.

#### Fiscal Year 2017 Operating Expenses



|                           | ·             | Revenues      | -             |               |               |
|---------------------------|---------------|---------------|---------------|---------------|---------------|
|                           | 2013-2014     | 2014-2015     | 2015-2016     | 2016-2017     | 2017-2018     |
| State Appropriations      | \$222,041,351 | \$230,923,005 | \$230,923,005 | \$232,223,005 | \$216,759,067 |
| Tuition and Fees          | \$412,887,000 | \$425,231,000 | \$432,583,000 | \$459,794,000 | \$477,361,000 |
| Reimbursed Indirect Costs | \$43,148,000  | \$41,448,000  | \$39,648,000  | \$42,648,000  | \$44,467,000  |
| Interest                  | \$2,167,649   | \$1,867,995   | \$1,867,995   | \$1,267,995   | \$1,100,000   |
| Other Income