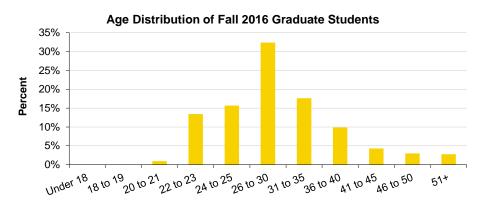

Source: MAUI/Registrar's data warehouse (see Note 1)

continued

|          |       |       |       |       | Gradu | late  |       |       |       |       |
|----------|-------|-------|-------|-------|-------|-------|-------|-------|-------|-------|
| Age      | 2008  | 2009  | 2010  | 2011  | 2012  | 2013  | 2014  | 2015  | 2016  | 2017  |
| Under 18 | 0     | 0     | 1     | 1     | 1     | 0     | 0     | 0     | 0     | 0     |
| 18 to 19 | 0     | 1     | 0     | 0     | 0     | 1     | 1     | 0     | 1     | 1     |
| 20 to 21 | 40    | 44    | 58    | 45    | 45    | 29    | 28    | 35    | 56    | 54    |
| 22 to 23 | 767   | 801   | 811   | 818   | 793   | 701   | 733   | 719   | 723   | 781   |
| 24 to 25 | 1,119 | 1,125 | 1,068 | 1,061 | 1,011 | 1,022 | 942   | 893   | 931   | 911   |
| 26 to 30 | 2,124 | 2,217 | 2,239 | 2,242 | 2,147 | 2,021 | 2,051 | 1,995 | 1975  | 1885  |
| 31 to 35 | 1,024 | 1,023 | 1,040 | 1,007 | 1,074 | 1,066 | 1,019 | 1,028 | 980   | 1024  |
| 36 to 40 | 549   | 517   | 507   | 483   | 496   | 491   | 475   | 473   | 512   | 573   |
| 41 to 45 | 300   | 298   | 263   | 280   | 295   | 271   | 251   | 234   | 247   | 251   |
| 46 to 50 | 205   | 223   | 202   | 183   | 168   | 170   | 158   | 155   | 137   | 174   |
| 51+      | 215   | 193   | 186   | 170   | 176   | 167   | 146   | 156   | 136   | 162   |
| Unknown  | 0     | 0     | 0     | 0     | 0     | 0     | 0     | 0     | 0     | 0     |
| Total    | 6,343 | 6,442 | 6,375 | 6,290 | 6,206 | 5,939 | 5,804 | 5,688 | 5,698 | 5,816 |
| Average  | 30.5  | 30.3  | 30.1  | 30.0  | 30.2  | 30.3  | 30.1  | 30.2  | 30.1  | 30.4  |