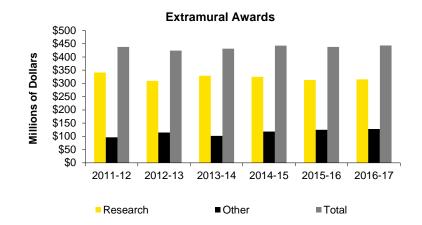

ancial Aid      | \$<br>16.11  | \$<br>17.86  | \$ | 17.57   | \$<br>18.48  | \$<br>19.13  | \$<br>19.85  |
| Public Service             | \$<br>12.84  | \$<br>14.59  | \$ | 8.10    | \$<br>6.10   | \$<br>7.10   | \$<br>12.59  |
| Equipment                  | \$<br>2.68   | \$<br>2.98   | \$ | 1.76    | \$<br>6.22   | \$<br>3.63   | \$<br>2.09   |
| Awards by Source           |              |              |    |         |              |              |              |
| Federal                    | \$<br>276.48 | \$<br>246.49 | \$ | 250.12  | \$<br>231.89 | \$<br>240.30 | \$<br>224.40 |
| Non-Federal                | \$<br>161.62 | \$<br>177.62 | \$ | 181.32  | \$<br>211.14 | \$<br>197.60 | \$<br>218.90 |

**Extramural Awards (in millions)** 

Source: UI Research Information System (UIRIS)





|                                                        | 2011-12      | 2012-13      | 2013-14      | 2014-15      | <br>2015-16  | 2016-17      |
|--------------------------------------------------------|--------------|--------------|--------------|--------------|--------------|--------------|
| NIH                                                    | \$<br>185.15 | \$<br>169.23 | \$<br>163.38 | \$<br>146.75 | \$<br>159.43 | \$<br>140.03 |
| Department of Health & Human Services - Other than NIH | \$<br>19.82  | \$<br>19.21  | \$<br>23.07  | \$<br>22.37  | \$<br>18.16  | \$<br>17.30  |
| Department of Education                                | \$<br>21.27  | \$<br>-      | \$<br>21.73  | \$<br>20.84  | \$<br>21.86  | \$<br>23.02  |
| National Science Foundation