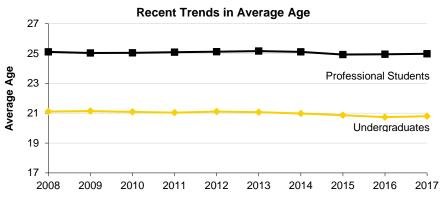

|          |        |        |        |        | Underg | raduate |        |        |        |        |
|----------|--------|--------|--------|--------|--------|---------|--------|--------|--------|--------|
| Age      | 2008   | 2009   | 2010   | 2011   | 2012   | 2013    | 2014   | 2015   | 2016   | 2017   |
| Under 18 | 159    | 162    | 225    | 188    | 214    | 226     | 418    | 728    | 876    | 641    |
| 18 to 19 | 7,686  | 7,489  | 7,821  | 8,210  | 8,144  | 8,040   | 8,367  | 9,041  | 10037  | 9747   |
| 20 to 21 | 7,767  | 7,976  | 8,154  | 8,278  | 8,453  | 8,610   | 8,519  | 8,524  | 8573   | 9201   |
| 22 to 23 | 2,893  | 2,674  | 2,709  | 2,668  | 2,812  | 2,808   | 2,833  | 2,743  | 2642   | 2653   |
| 24 to 25 | 727    | 678    | 629    | 623    | 674    | 656     | 632    | 664    | 709    | 678    |
| 26 to 30 | 733    | 768    | 756    | 759    | 745    | 724     | 661    | 703    | 696    | 686    |
| 31 to 35 | 313    | 308    | 311    | 312    | 334    | 334     | 339    | 364    | 356    | 359    |
| 36 to 40 | 194    | 171    | 203    | 178    | 200    | 182     | 202    | 185    | 204    | 218    |
| 41 to 45 | 114    | 105    | 126    | 130    | 134    | 123     | 116    | 130    | 135    | 125    |
| 46 to 50 | 77     | 90     | 83     | 72     | 80     | 82      | 93     | 84     | 88     | 77     |
| 51+      | 100    | 113    | 111    | 110    | 131    | 119     | 109    | 134    | 113    | 117    |
| Unknown  | 0      | 0      | 0      | 0      | 0      | 0       | 0      | 0      | 1      | 1      |
| Total    | 20,763 | 20,534 | 21,128 | 21,528 | 21,921 | 21,904  | 22,289 | 23,300 | 24,430 | 24,503 |
| Average  | 21.1   | 21.1   | 21.1   | 21.0   | 21.1   | 21.1    | 21.0   | 20.9   | 20.7   | 20.8   |

|       |       |       |       | Profess | sional |       |       |       |       |
|-------|-------|-------|-------|---------|--------|-------|-------|-------|-------|
| 2008  | 2009  | 2010  | 2011  | 2012    | 2013   | 2014  | 2015  | 2016  | 2017  |
| 0     | 0     | 0     | 0     | 0       | 0      | 0     | 0     | 0     | 0     |
| 2     | 0     | 1     | 1     | 1       | 1      | 2     | 1     | 0     | 0     |
| 70    | 78    | 83    | 75    | 74      | 78     | 92    | 80    | 85    | 90    |
| 634   | 617   | 602   | 582   | 573     | 509    | 527   | 567   | 557   | 527   |
| 668   | 700   | 678   | 692   | 670     | 646    | 627   | 617   | 657   | 675   |
| 500   | 444   | 484   | 486   | 484     | 479    | 444   | 438   | 438   | 447   |
| 78    | 84    | 76    | 77    | 84      | 91     | 83    | 67    | 69    | 75    |
| 28    | 33    | 31    | 28    | 24      | 22     | 28    | 22    | 21    | 20    |
| 14    | 10    | 8     | 9     | 7       | 5      | 4     | 5     | 6     | 9     |
| 3     | 3     | 3     | 4     | 3       | 2      | 2     | 1     | 4     | 4     |
| 0     | 0     | 0     | 1     | 3       | 2      | 3     | 1     | 0     | 0     |
| 0     | 0     | 0     | 0     | 0       | 0      | 0     | 0     | 0     | 0     |
| 1,997 | 1,969 | 1,966 | 1,955 | 1,923   | 1,835  | 1,812 | 1,799 | 1,837 | 1,847 |
| 25.1  | 25.0  | 25.0  | 25.1  | 25.1    | 25.2   | 25.1  | 24.9  | 24.9  | 25.0  |