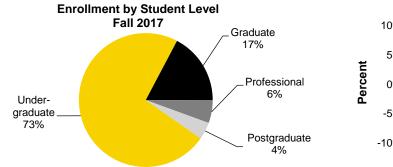

# Fall Semester Headcount Enrollment by Student Level

| Student Level         | 2008   | 2009   | 2010   | 2011   | 2012   | 2013   | 2014   | 2015   | 2016   | 2017   |
|-----------------------|--------|--------|--------|--------|--------|--------|--------|--------|--------|--------|
| Undergraduate         | 20,763 | 20,534 | 21,128 | 21,528 | 21,921 | 21,904 | 22,289 | 23,300 | 24,430 | 24,503 |
| Freshmen              | 5,262  | 5,129  | 5,564  | 5,740  | 5,592  | 5,700  | 5,759  | 6,349  | 6,712  | 5,933  |
| Sophomores            | 4,330  | 4,258  | 4,451  | 4,531  | 4,798  | 4,641  | 4,721  | 4,697  | 5,292  | 5,674  |
| Juniors               | 5,110  | 4,964  | 4,994  | 5,259  | 5,319  | 5,282  | 5,240  | 5,203  | 5,251  | 5,951  |
| Seniors               | 5,298  | 5,465  | 5,349  | 5,358  | 5,538  | 5,616  | 5,713  | 5,678  | 5,682  | 5,730  |
| Unclassified          | 763    | 718    | 770    | 640    | 674    | 665    | 856    | 1,373  | 1,493  | 1,215  |
| Graduate              | 6,343  | 6,442  | 6,375  | 6,290  | 6,206  | 5,939  | 5,804  | 5,688  | 5,698  | 5,816  |
| Master's              | 3,046  | 3,095  | 3,001  | 2,915  | 2,787  | 2,692  | 2,661  | 2,610  | 2,657  | 2,845  |
| Doctoral              | 2,764  | 2,787  | 2,872  | 2,873  | 2,894  | 2,784  | 2,635  | 2,576  | 2,502  | 2,427  |
| Other                 | 533    | 560    | 502    | 502    | 525    | 463    | 508    | 502    | 539    | 544    |
| Professional          | 1,997  | 1,969  | 1,966  | 1,955  | 1,923  | 1,835  | 1,812  | 1,799  | 1,837  | 1,847  |
| Dentistry (DDS)       | 309    | 316    | 315    | 318    | 318    | 322    | 328    | 322    | 323    | 329    |
| Law (JD)              | 621    | 593    | 576    | 558    | 526    | 420    | 392    | 392    | 428    | 419    |
| Medicine (MD)         | 629    | 625    | 637    | 638    | 644    | 662    | 662    | 657    | 658    | 668    |
| Pharmacy (PharmD)     | 438    | 435    | 438    | 441    | 435    | 431    | 430    | 428    | 428    | 431    |
| Postgraduate          | 1,398  | 1,343  | 1,308  | 1,372  | 1,370  | 1,318  | 1,417  | 1,306  | 1,323  | 1,398  |
| Residents             | 889    | 810    | 782    | 801    | 817    | 799    | 862    | 783    | 822    | 906    |
| Fellows               | 197    | 210    | 197    | 205    | 206    | 189    | 195    | 176    | 185    | 195    |
| Post-Doctoral         | 312    | 323    | 329    | 366    | 347    | 330    | 360    | 347    | 316    | 297    |
| Total                 | 30,501 | 30,288 | 30,777 | 31,145 | 31,420 | 30,996 | 31,322 | 32,093 | 33,288 | 33,564 |
| Percent Undergraduate | 68.1%  | 67.8%  | 68.6%  | 69.1%  | 69.8%  | 70.7%  | 71.2%  | 72.6%  | 73.4%  | 73.0%  |
| Percent Graduate      | 20.8%  | 21.3%  | 20.7%  | 20.2%  | 19.8%  | 19.2%  | 18.5%  | 17.7%  | 17.1%  | 17.3%  |
| Percent Professional  | 6.5%   | 6.5%   | 6.4%   | 6.3%   | 6.1%   | 5.9%   | 5.8%   | 5.6%   | 5.5%   | 5.5%   |
| Percent Postgraduate  | 4.6%   | 4.4%   | 4.2%   | 4.4%   | 4.4%   | 4.3%   | 4.5%   | 4.1%   | 4.0%   | 4.2%   |

# Fall 2017 Headcount Enrollment

| Student Lev | rel                        | 2008   | 2009   | 2010   | 2011   | 2012   | 2013   | 2014   | 2015   | 2016   | 2017   |
|-------------|----------------------------|--------|--------|--------|--------|--------|--------|--------|--------|--------|--------|
| Undergradu  | ate                        | 20,763 | 20,534 | 21,128 | 21,528 | 21,921 | 21,904 | 22,289 | 23,300 | 24,430 | 24,503 |
|             | Men                        | 10030  | 9919   | 10155  | 10397  | 10584  | 10504  | 10743  | 11177  | 11553  | 11,512 |
|             | Women                      | 10733  | 10615  | 10973  | 11131  | 11337  | 11398  | 11536  | 12103  | 12831  | 12,942 |
|             | Prefer Not to Answer/Other | 0      | 0      | 0      | 0      | 0      | 2      | 10     | 20     | 46     | 49     |
|             | Percent Women              | 51.7%  | 51.7%  | 51.9%  | 51.7%  | 51.7%  | 52.0%  | 51.8%  | 51.9%  | 52.5%  | 52.8%  |
| Graduate    |                            | 6,343  | 6,442  | 6,375  | 6,290  | 6,206  | 5,939  | 5,804  | 5,688  | 5,698  | 5,816  |
|             | Men                        | 2,934  | 2,927  | 2,970  | 2,922  | 2,928  | 2,874  | 2,794  | 2,759  | 2,780  | 2,787  |
|             | Women                      | 3,409  | 3,515  | 3,405  | 3,368  | 3,278  | 3,065  | 3,010  | 2,924  | 2,908  | 3,005  |
|             | Prefer Not to Answer/Other | 0      | 0      | 0      | 0      | 0      | 0      | 0      | 5      | 10     | 24     |
|             | Percent Women              | 53.7%  | 54.6%  | 53.4%  | 53.5%  | 52.8%  | 51.6%  | 51.9%  | 51.4%  | 51.0%  | 51.7%  |
| Professiona | ıl                         | 1,997  | 1,969  | 1,966  | 1,955  | 1,923  | 1,835  | 1,812  | 1,799  | 1,837  | 1,847  |
|             | Men                        | 1,023  | 989    | 991    | 1,001  | 997    | 948    | 921    | 905    | 927    | 914    |
|             | Women                      | 974    | 980    | 975    | 954    | 926    | 887    | 891    | 892    | 905    | 929    |
|             | Prefer Not to Answer/Other | 0      | 0      | 0      | 0      | 0      | 0      | 0      | 2      | 5      | 4      |
|             | Percent Women              | 48.8%  | 49.8%  | 49.6%  | 48.8%  | 48.2%  | 48.3%  | 49.2%  | 49.6%  | 49.3%  | 50.3%  |
| Postgraduat | te                         | 1,398  | 1,343  | 1,308  | 1,372  | 1,370  | 1,318  | 1,417  | 1,306  | 1,323  | 1,398  |
|             | Men                        | 848    | 805    | 784    | 824    | 803    | 767    | 831    | 745    | 754    | 799    |
|             | Women                      | 550    | 538    | 524    | 548    | 567    | 551    | 586    | 561    | 569    | 599    |
|             | Prefer Not to Answer/Other | 0      | 0      | 0      | 0      | 0      | 0      | 0      | 0      | 0      | (      |
|             | Percent Women              | 39.3%  | 40.1%  | 40.1%  | 39.9%  | 41.4%  | 41.8%  | 41.4%  | 43.0%  | 43.0%  | 42.8%  |
| Total       |                            | 30,501 | 30,288 | 30,777 | 31,145 | 31,420 | 30,996 | 31,322 | 32,093 | 33,288 | 33,564 |
|             | Men                        | 14,835 | 14,640 | 14,900 | 15,144 | 15,312 | 15,093 | 15,289 | 15,586 | 16,014 | 16,012 |
|             | Women                      | 15,666 | 15,648 | 15,877 | 16,001 | 16,108 | 15,901 | 16,023 | 16,480 | 17,213 | 17,475 |
|             | Prefer Not to Answer/Other | 0      | 0      | 0      | 0      | 0      | 2      | 10     | 27     | 61     | 77     |
|             | Percent Women              | 51.4%  | 51.7%  | 51.6%  | 51.4%  | 51.3%  | 51.3%  | 51.2%  | 51.4%  | 51.7%  | 52.1%  |