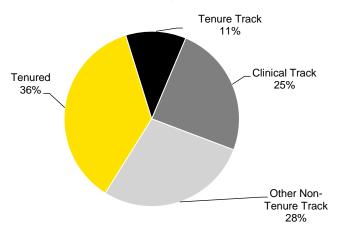

| 68.34    | 74.37    |
| Visitors               | 84.14    | 56.65    | 54.64    | 80.88    | 88.16    | 91.13    | 97.84    | 104.18   | 103.29   | 97.63    |
| Postdoc                | 236.32   | 251.40   | 268.42   | 275.15   | 252.22   | 232.82   | 234.50   | 256.00   | 243.40   | 253.45   |
| Emeritus               | 10.14    | 9.49     | 11.99    | 11.01    | 11.57    | 8.96     | 11.18    | 8.83     | 9.68     | 8.11     |
| Other                  | 100.00   | 95.43    | 91.51    | 109.99   | 114.70   | 108.51   | 110.20   | 61.13    | 72.76    | 91.31    |
| Total                  | 2,530.66 | 2,557.14 | 2,571.16 | 2,671.23 | 2,739.60 | 2,757.44 | 2,814.70 | 2,868.02 | 2,917.84 | 2,978.84 |

November 1 Faculty FTE

Source: November 1 Peoplesoft HR, as reported in ProView.







| -                          |          |              | Fall 2008         |                            |          |           |             | Fall 2017         |                            |          |
|----------------------------|----------|--------------|-------------------|----------------------------|----------|-----------|-------------|-------------------|----------------------------|----------|
| Fund Name                  | Tenured  | Tenure Track | Clinical<br>Track | Other Non-<br>Tenure Track | Total    | Tenured T | enure Track | Clinical<br>Track | Other Non-<br>Tenure Track | Total    |
| General Education Funds    | 792.15   | 253.81       | 132.12            | 220.40                     | 1,398.48 | 750.18    | 229.24      | 162.05            | 423.47