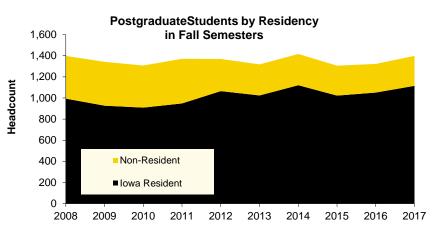

## Fall Semester Professional and Postgraduate Student Headcount Enrollment by Residency

|                                   | 2008  | 2009  | 2010  | 2011  | 2012  | 2013  | 2014  | 2015  | 2016  | 2017  |
|-----------------------------------|-------|-------|-------|-------|-------|-------|-------|-------|-------|-------|
| New Professional Students         | 355   | 337   | 356   | 337   | 283   | 230   | 298   | 308   | 299   | 300   |
| Iowa Resident                     | 170   | 162   | 165   | 166   | 148   | 123   | 147   | 144   | 141   | 148   |
| Non-Resident                      | 185   | 175   | 191   | 171   | 135   | 107   | 151   | 164   | 158   | 152   |
| Percent Resident                  | 47.9% | 48.1% | 46.3% | 49.3% | 52.3% | 53.5% | 49.3% | 46.8% | 47.2% | 49.3% |
| UI Transfer Professional Students | 165   | 177   | 179   | 170   | 157   | 149   | 142   | 144   | 142   | 154   |
| Iowa Resident                     | 143   | 156   | 166   | 152   | 138   | 127   | 117   | 121   | 126   | 132   |
| Non-Resident                      | 22    | 21    | 13    | 18    | 19    | 22    | 25    | 23    | 16    | 22    |
| Percent Resident                  | 86.7% | 88.1% | 92.7% | 89.4% | 87.9% | 85.2% | 82.4% | 84.0% | 88.7% | 85.7% |
| Continuing Professional Students  | 1,477 | 1,455 | 1,431 | 1,448 | 1,483 | 1,456 | 1,372 | 1,347 | 1,396 | 1,393 |
| Iowa Resident                     | 975   | 931   | 900   | 904   | 974   | 956   | 905   | 878   | 871   | 875   |
| Non-Resident                      | 502   | 524   | 531   | 544   | 509   | 500   | 467   | 469   | 525   | 518   |
| Percent Resident                  | 66.0% | 64.0% | 62.9% | 62.4% | 65.7% | 65.7% | 66.0% | 65.2% | 62.4% | 62.8% |
| All Professional Students         | 1,997 | 1,969 | 1,966 | 1,955 | 1,923 | 1,835 | 1,812 | 1,799 | 1,837 | 1,847 |
| Iowa Resident                     | 1,288 | 1,249 | 1,231 | 1,222 | 1,260 | 1,206 | 1,169 | 1,143 | 1,138 | 1,155 |
| Non-Resident                      | 709   | 720   | 735   | 733   | 663   | 629   | 643   | 656   | 699   | 692   |
| Percent Resident                  | 64.5% | 63.4% | 62.6% | 62.5% | 65.5% | 65.7% | 64.5% | 63.5% | 61.9% | 62.5% |
| Postgraduate Students             | 1,398 | 1,343 | 1,308 | 1,372 | 1,370 | 1,318 | 1,417 | 1,306 | 1,323 | 1,398 |
| Iowa Resident                     | 994   | 928   | 909   | 948   | 1,066 | 1024  | 1,121 | 1,023 | 1,052 | 1115  |
| Non-Resident                      | 404   | 415   | 399   | 424   | 304   | 294   | 296   | 283   | 271   | 283   |
| Percent Resident                  | 71.1% | 69.1% | 69.5% | 69.1% | 77.8% | 77.7% | 79.1% | 78.3% | 79.5% | 79.8% |