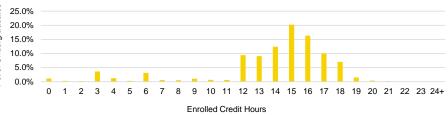

#### Fall Semester Headcount Enrollment by Enrolled Credit Hours

|          | 2007                                        |                                                 |                |                                            |     |            |            |            | 2012                                        |                                                 |                |                                            |     |            |            |            | 2017                                        |                                                 |                |                                            |     |            |            |              |
|----------|---------------------------------------------|-------------------------------------------------|----------------|--------------------------------------------|-----|------------|------------|------------|---------------------------------------------|-------------------------------------------------|----------------|--------------------------------------------|-----|------------|------------|------------|---------------------------------------------|-------------------------------------------------|----------------|--------------------------------------------|-----|------------|------------|--------------|
| SCH      | Ugrad<br>degree/<br>certificate-<br>seeking | Ugrad not<br>degree/<br>certificate-<br>seeking | Ugrad<br>Total | Grad<br>degree/<br>certificate-<br>seeking |     | Grad Total | First Prof | Total      | Ugrad<br>degree/<br>certificate-<br>seeking | Ugrad not<br>degree/<br>certificate-<br>seeking | Ugrad<br>Total | Grad<br>degree/<br>certificate-<br>seeking |     | Grad Total | First Prof | Total      | Ugrad<br>degree/<br>certificate-<br>seeking | Ugrad not<br>degree/<br>certificate-<br>seeking | Ugrad<br>Total | Grad<br>degree/<br>certificate-<br>seeking |     | Grad Total | First Prof | Total        |
| 0        | 3<br>147                                    | 43                                              | 190            | 445                                        | 23  | 468        | 16         | 674        | 229                                         | 19                                              | 248            | 262                                        | 21  | 283        | 16         | 547        | 52                                          | 226                                             | 278            | 56                                         | 17  | 73         | 15         | 366          |
| 1        | 16                                          | 13                                              | 29             |                                            | 11  | 92         | 2          | 123        | 13                                          | 19                                              | 32             | 128                                        | 8   | 136        | 4          | 172        | 28                                          | 52                                              | 80             | 507                                        | 13  | 520        | 12         | 612          |
| 2        | 7                                           | 10                                              | 17             | 560                                        | 16  | 576        | 13         | 606        | 24                                          | 18                                              | 42             | 574                                        | 8   | 582        | 12         | 636        | 44                                          | 7                                               | 51             | 212                                        | 4   | 216        | 10         | 277          |
| 3        | 263                                         | 286                                             | 549            | 652                                        | 308 | 960        | 3          | 1,512      | 270                                         | 167                                             | 437            | 526                                        | 282 | 808        | 5          | 1,250      | 362                                         | 525                                             | 887            | 765                                        | 245 | 1,010      | 3          | 1,900        |
| 4        | 87                                          | 97                                              | 184            | 104                                        | 20  | 124        | 0          | 308        | 133                                         | 79                                              | 212            | 91                                         | 8   | 99         | 1          | 312        | 246                                         | 52                                              | 298            | 72                                         | 5   | 77         | 0          | 375          |
| 5        | 23                                          | 10                                              | 33             | 39                                         | 12  | 51         | 2          | 86         | 44                                          | 20                                              | 64             | 63                                         | 2   | 65         | 2          | 131        | 58                                          | 14                                              | 72             | 54                                         | 4   | 58         | 1          | 131          |
| 6        | 306                                         | 47                                              | 353            | 723                                        | 119 | 842        | 1          | 1,196      | 488                                         | 31                                              | 519            | 687                                        | 116 | 803        | 2          | 1,324      | 690                                         | 83                                              | 773            | 631                                        | 111 | 742        | 7          | 1,522        |
| 7        | 100                                         | 33                                              | 133            | 86                                         | 16  | 102        | 1          | 236        | 134                                         | 25                                              | 159            | 140                                        | 6   | 146        | 1          | 306        | 123                                         | 17                                              | 140            | 112                                        | 4   | 116        | 1          | 257          |
| 8        | 83                                          | 9                                               | 92             | 33                                         | 3   | 36         | 1          | 129        | 113                                         | 17                                              | 130            | 78                                         | 1   | 79         | 4          | 213        | 119                                         | 10                                              | 129            | 48                                         | 0   | 48         | 4          | 181          |
| 9        | 287                                         | 35                                              | 322            | 867                                        | 8   | 875        | 5          | 1,202      | 255                                         | 15                                              | 270            | 845                                        | 20  | 865        | 5          | 1,140      | 247                                         | 11                                              | 258            | 809                                        | 19  | 828        | 4          | 1,090        |
| 10       | 159                                         | 6                                               | 165            | 354                                        | 6   | 360        | 19         | 544        | 146                                         | 6                                               | 152            | 423                                        | 3   | 426        | 21         | 599        | 156                                         | 7                                               | 163            | 371                                        | 2   | 373        | 5          | 541          |
| 11       | 106                                         | 9                                               | 115            | 154                                        | 0   | 154        | 17         | 286        | 123                                         | 7                                               | 130            | 206                                        | 0   | 206        | 25         | 361        | 145                                         | 7                                               | 152            | 226                                        | 1   | 227        | 19         | 398          |
| 12       | 2,642                                       | 31                                              | 2,673          | 640                                        | 2   | 642        | 237        | 3,552      | 2393                                        | 52                                              | 2,445          | 630                                        | 2   | 632        | 148        | 3,225      | 2278                                        | 32                                              | 2,310          | 524                                        | 0   | 524        | 98         | 2,932        |
| 13       | 2,571                                       | 15                                              | 2,586          | 256                                        | 4   | 260        | 86         | 2,932      | 2093                                        | 50                                              | 2,143          | 327                                        | 0   | 327        | 87         | 2,557      | 2208                                        | 9                                               | 2,217          | 234                                        | 1   | 235        | 69         | 2,521        |
| 14       | 3,416                                       | 19                                              | 3,435          | 132                                        | 1   | 133        | 100        | 3,668      | 3685                                        | 36                                              | 3,721          | 170                                        | 0   | 170        | 140        | 4,031      | 3021                                        | 7                                               | 3,028          | 155                                        | 1   | 156        | 114        | 3,298        |
| 15       | 5,011                                       | 18                                              | 5,029          | 336                                        | 1   | 337        | 423        | 5,789      | 5023                                        | 48                                              | 5,071          | 362                                        | 1   | 363        | 440        | 5,874      | 4916                                        | 35                                              | 4,951          | 332                                        | 1   | 333        | 248        | 5,532        |
| 16       | 3,147                                       | 13                                              | 3,160          | 19                                         | 0   | 19         | 271        | 3,450      | 3282                                        | 4                                               | 3,286          | 80                                         | 0   | 80         | 192        | 3,558      | 3970                                        | 33                                              | 4,003          | 79                                         | 1   | 80         | 159        | 4,242        |
| 17       | 1,075                                       | 2                                               | 1,077          | 42                                         | 0   | 42         | 104        | 1,223      | 1576                                        | 21                                              | 1,597<br>1.013 | 35                                         | 0   | 35         | 68         | 1,700      | 2458                                        | 4                                               | 2,462          | 21<br>57                                   | 0   | 21         | 154<br>185 | 2,637        |
| 18<br>19 | 600<br>62                                   | 2<br>0                                          | 602<br>62      | 51                                         | 0   | 51<br>62   | 110<br>242 | 763<br>366 | 998<br>165                                  | 15<br>0                                         | 1,013          | 20                                         | 0   | 20         | 180<br>130 | 1,213      | 1699<br>363                                 | 22<br>0                                         | 1,721<br>363   | 3                                          | 0   | 57<br>3    |            | 1,963<br>386 |
| 20       | 29                                          | 0                                               | 02<br>29       | 62<br>28                                   | 0   | 28         | 242<br>189 | 246        | 165<br>42                                   | 0                                               | 42             | 45<br>29                                   | 0   | 45<br>29   | 271        | 340<br>342 | 101                                         | 0                                               | 363<br>101     | 3<br>45                                    | 0   | 3<br>45    | 20<br>127  | 273          |
| 20       | 29                                          | 0                                               | 29             | 20                                         | 0   | 20         | 109        | 240        | 42<br>24                                    | 0                                               | 42<br>24       | 29                                         | 0   | 29         | 31         | 542<br>62  | 45                                          | 1                                               | 46             | 43<br>24                                   | 0   | 43<br>24   | 42         | 112          |
| 21       | 6                                           | 0                                               | 6              | 1                                          | 0   | 1          | 24         | 31         | 24<br>8                                     | 0                                               | 24<br>8        | 0                                          | 0   | ,          | 8          | 16         | 43                                          | 0                                               | 40<br>12       | 24                                         | 0   | 24         | 11         | 23           |
| 22       | 1                                           | 0                                               | 1              | 0                                          | 0   | 0          | 11         | 12         | 9                                           | 0                                               | 9              | 0                                          | 0   | 0          | 3          | 10         | 6                                           | 0                                               | 6              | 0                                          | 0   | 0          | 11         | 17           |
| 24+      | 0                                           | 0                                               | 0              | 0                                          | 0   | 0          | 111        | 111        | 2                                           | 0                                               | 2              | 0                                          | 0   | 0          | 127        | 129        | 2                                           | 0                                               | 2              | 50                                         | 0   | 50         | 528        | 580          |
| Total    | 20,153                                      | 698                                             | 20,851         | 5,671                                      | 550 | 6,221      | 1,996      | 29,068     |                                             | 649                                             | 21,921         | 5,728                                      | 478 | 6,206      | 1,923      | 30,050     | 23,349                                      | 1,154                                           | 24,503         | 5,387                                      | 429 | 5,816      | 1,847      | 32,166       |

Source: MAUI/Registrar's data warehouse (see Note 1).

Note: In fall 2007, 33 Guided Independent Study (GIS) students enrolled in course work for credit and were counted in the enrollment headcounts, but their hours (116 total) were not included in the Credit Hours Report. These students (29 undergraduates and 4 graduate students) appear in the report above as enrollments for 0 credits hours.

Distribution of Undergraduate Students by Enrolled Credit Hours

Distribution of Undergraduate Students by Enrolled Credit Hours Fall 2017

| Fall Semester Headcount | Enrollment by Age |
|-------------------------|-------------------|
|-------------------------|-------------------|