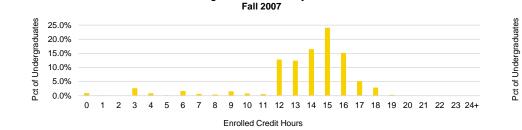

#### Fall Semester Headcount Enrollment by Enrolled Credit Hours

|          | 2007                                        |                                                 |                |                                            |     |            |            |            | 2012                                        |                                                 |                |                                            |     |            |            |            | 2017                                        |                                                 |                |                                            |     |            |            |              |
|----------|---------------------------------------------|-------------------------------------------------|----------------|--------------------------------------------|-----|------------|------------|------------|---------------------------------------------|-------------------------------------------------|----------------|--------------------------------------------|-----|------------|------------|------------|---------------------------------------------|-------------------------------------------------|----------------|--------------------------------------------|-----|------------|------------|--------------|
| SCH      | Ugrad<br>degree/<br>certificate-<br>seeking | Ugrad not<br>degree/<br>certificate-<br>seeking | Ugrad<br>Total | Grad<br>degree/<br>certificate-<br>seeking |     | Grad Total | First Prof | Total      | Ugrad<br>degree/<br>certificate-<br>seeking | Ugrad not<br>degree/<br>certificate-<br>seeking | Ugrad<br>Total | Grad<br>degree/<br>certificate-<br>seeking |     | Grad Total | First Prof | Total      | Ugrad<br>degree/<br>certificate-<br>seeking | Ugrad not<br>degree/<br>certificate-<br>seeking | Ugrad<br>Total | Grad<br>degree/<br>certificate-<br>seeking |     | Grad Total | First Prof | Total        |
| 0        | 3<br>147                                    | 43                                              | 190            | 445                                        | 23  | 468        | 16         | 674        | 229                                         | 19                                              | 248            | 262                                        | 21  | 283        | 16         | 547        | 52                                          | 226                                             | 278            | 56                                         | 17  | 73         | 15         | 366          |
| 1        | 16                                          | 13                                              | 29             |                                            | 11  | 92         | 2          | 123        | 13                                          | 19                                              | 32             | 128                                        | 8   | 136        | 4          | 172        | 28                                          | 52                                              | 80             | 507                                        | 13  | 520        | 12         | 612          |
| 2        | 7                                           | 10                                              | 17             | 560                                        | 16  | 576        | 13         | 606        | 24                                          | 18                                              | 42             | 574                                        | 8   | 582        | 12         | 636        | 44                                          | 7                                               | 51             | 212                                        | 4   | 216        | 10         | 277          |
| 3        | 263                                         | 286                                             | 549            | 652                                        | 308 | 960        | 3          | 1,512      | 270                                         | 167                                             | 437            | 526                                        | 282 | 808        | 5          | 1,250      | 362                                         | 525                                             | 887            | 765                                        | 245 | 1,010      | 3          | 1,900        |
| 4        | 87                                          | 97                                              | 184            | 104                                        | 20  | 124        | 0          | 308        | 133                                         | 79                                              | 212            | 91                                         | 8   | 99         | 1          | 312        | 246                                         | 52                                              | 298            | 72                                         | 5   | 77         | 0          | 375          |
| 5        | 23                                          | 10                                              | 33             | 39                                         | 12  | 51         | 2          | 86         | 44                                          | 20                                              | 64             | 63                                         | 2   | 65         | 2          | 131        | 58                                          | 14                                              | 72             | 54                                         | 4   | 58         | 1          | 131          |
| 6        | 306                                         | 47                                              | 353            | 723                                        | 119 | 842        | 1          | 1,196      | 488                                         | 31                                              | 519            | 687                                        | 116 | 803        | 2          | 1,324      | 690                                         | 83                                              | 773            | 631                                        | 111 | 742        | 7          | 1,522        |
| 7        | 100                                         | 33                                              | 133            | 86                                         | 16  | 102        | 1          | 236        | 134                                         | 25                                              | 159            | 140                                        | 6   | 146        | 1          | 306        | 123                                         | 17                                              | 140            | 112                                        | 4   | 116        | 1          | 257          |
| 8        | 83                                          | 9                                               | 92             | 33                                         | 3   | 36         | 1          | 129        | 113                                         | 17                                              | 130            | 78                                         | 1   | 79         | 4          | 213        | 119                                         | 10                                              | 129            | 48                                         | 0   | 48         | 4          | 181          |
| 9        | 287                                         | 35                                              | 322            | 867                                        | 8   | 875        | 5          | 1,202      | 255                                         | 15                                              | 270            | 845                                        | 20  | 865        | 5          | 1,140      | 247                                         | 11                                              | 258            | 809                                        | 19  | 828        | 4          | 1,090        |
| 10       | 159                                         | 6                                               | 165            | 354                                        | 6   | 360        | 19         | 544        | 146                                         | 6                                               | 152            | 423                                        | 3   | 426        | 21         | 599        | 156                                         | 7                                               | 163            | 371                                        | 2   | 373        | 5          | 541          |
| 11       | 106                                         | 9                                               | 115            | 154                                        | 0   | 154        | 17         | 286        | 123                                         | 7                                               | 130            | 206                                        | 0   | 206        | 25         | 361        | 145                                         | 7                                               | 152            | 226                                        | 1   | 227        | 19         | 398          |
| 12       | 2,642                                       | 31                                              | 2,673          | 640                                        | 2   | 642        | 237        | 3,552      | 2393                                        | 52                                              | 2,445          | 630                                        | 2   | 632        | 148        | 3,225      | 2278                                        | 32                                              | 2,310          | 524                                        | 0   | 524        | 98         | 2,932        |
| 13       | 2,571                                       | 15                                              | 2,586          | 256                                        | 4   | 260        | 86         | 2,932      | 2093                                        | 50                                              | 2,143          | 327                                        | 0   | 327        | 87         | 2,557      | 2208                                        | 9                                               | 2,217          | 234                                        | 1   | 235        | 69         | 2,521        |
| 14       | 3,416                                       | 19                                              | 3,435          | 132                                        | 1   | 133        | 100        | 3,668      | 3685                                        | 36                                              | 3,721          | 170                                        | 0   | 170        | 140        | 4,031      | 3021                                        | 7                                               | 3,028          | 155                                        | 1   | 156        | 114        | 3,298        |
| 15       | 5,011                                       | 18                                              | 5,029          | 336                                        | 1   | 337        | 423        | 5,789      | 5023                                        | 48                                              | 5,071          | 362                                        | 1   | 363        | 440        | 5,874      | 4916                                        | 35                                              | 4,951          | 332                                        | 1   | 333        | 248        | 5,532        |
| 16       | 3,147                                       | 13                                              | 3,160          | 19                                         | 0   | 19         | 271        | 3,450      | 3282                                        | 4                                               | 3,286          | 80                                         | 0   | 80         | 192        | 3,558      | 3970                                        | 33                                              | 4,003          | 79                                         | 1   | 80         | 159        | 4,242        |
| 17       | 1,075                                       | 2                                               | 1,077          | 42                                         | 0   | 42         | 104        | 1,223      | 1576                                        | 21                                              | 1,597<br>1.013 | 35                                         | 0   | 35         | 68         | 1,700      | 2458                                        | 4                                               | 2,462          | 21<br>57                                   | 0   | 21         | 154<br>185 | 2,637        |
| 18<br>19 | 600<br>62                                   | 2<br>0                                          | 602<br>62      | 51                                         | 0   | 51<br>62   | 110<br>242 | 763<br>366 | 998<br>165                                  | 15<br>0                                         | 1,013          | 20                                         | 0   | 20         | 180<br>130 | 1,213      | 1699<br>363                                 | 22<br>0                                         | 1,721<br>363   | 3                                          | 0   | 57<br>3    |            | 1,963<br>386 |
| 20       | 29                                          | 0                                               | 02<br>29       | 62<br>28                                   | 0   | 28         | 242<br>189 | 246        | 165<br>42                                   | 0                                               | 42             | 45<br>29                                   | 0   | 45<br>29   | 271        | 340<br>342 | 101                                         | 0                                               | 363<br>101     | 3<br>45                                    | 0   | 3<br>45    | 20<br>127  | 273          |
| 20       | 29                                          | 0                                               | 29             | 20                                         | 0   | 20         | 109        | 240        | 42<br>24                                    | 0                                               | 42<br>24       | 29                                         | 0   | 29         | 31         | 542<br>62  | 45                                          | 1                                               | 46             | 43<br>24                                   | 0   | 43<br>24   | 42         | 112          |
| 21       | 6                                           | 0                                               | 6              | 1                                          | 0   | 1          | 24         | 31         | 24<br>8                                     | 0                                               | 24<br>8        | 0                                          | 0   | ,          | 8          | 16         | 43                                          | 0                                               | 40<br>12       | 24                                         | 0   | 24         | 11         | 23           |
| 22       | 1                                           | 0                                               | 1              | 0                                          | 0   | 0          | 11         | 12         | 9                                           | 0                                               | 9              | 0                                          | 0   | 0          | 3          | 10         | 6                                           | 0                                               | 6              | 0                                          | 0   | 0          | 11         | 17           |
| 24+      | 0                                           | 0                                               | 0              | 0                                          | 0   | 0          | 111        | 111        | 2                                           | 0                                               | 2              | 0                                          | 0   | 0          | 127        | 129        | 2                                           | 0                                               | 2              | 50                                         | 0   | 50         | 528        | 580          |
| Total    | 20,153                                      | 698                                             | 20,851         | 5,671                                      | 550 | 6,221      | 1,996      | 29,068     |                                             | 649                                             | 21,921         | 5,728                                      | 478 | 6,206      | 1,923      | 30,050     | 23,349                                      | 1,154                                           | 24,503         | 5,387                                      | 429 | 5,816      | 1,847      | 32,166       |

Distribution of Undergraduate Students by Enrolled Credit Hours

Distribution of Undergraduate Students by Enrolled Credit Hours Fall 2017

| Fall Semester Headcount | Enrollment by Age |
|-------------------------|-------------------|
|-------------------------|-------------------|