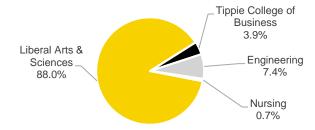

|                            | 2008  | 2009  | 2010  | 2011  | 2012  | 2013  | 2014  | 2015  | 2016  | 2017  |
|----------------------------|-------|-------|-------|-------|-------|-------|-------|-------|-------|-------|
| TOTAL                      | 4,246 | 4,063 | 4,557 | 4,565 | 4,470 | 4,460 | 4,666 | 5,241 | 5,643 | 5,027 |
| By College                 |       |       |       |       |       |       |       |       |       |       |
| Liberal Arts & Sciences    | 3,736 | 3,562 | 3,905 | 3,925 | 3,814 | 3,738 | 3,811 | 4,208 | 4,419 | 3942  |
| Tippie College of Business | 166   | 129   | 139   | 162   | 169   | 193   | 277   | 399   | 492   | 479   |
| Education                  | 0     | 0     | 0     | 0     | 0     | 0     | 0     | 0     | 0     | 14    |
| Engineering                | 316   | 333   | 459   | 430   | 437   | 465   | 514   | 561   | 629   | 485   |
| Nursing                    | 28    | 39    | 54    | 48    | 50    | 64    | 64    | 73    | 71    | 72    |
| Public Health              | 0     | 0     | 0     | 0     | 0     | 0     | 0     | 0     | 32    | 35    |