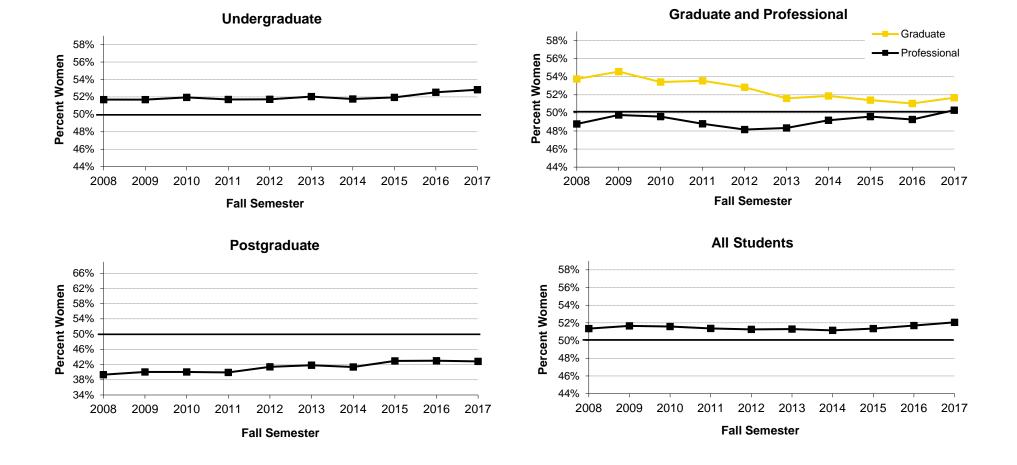

# Fall 2017 Headcount Enrollment

| Student Lev | rel                        | 2008   | 2009   | 2010   | 2011   | 2012   | 2013   | 2014   | 2015   | 2016   | 2017   |
|-------------|----------------------------|--------|--------|--------|--------|--------|--------|--------|--------|--------|--------|
| Undergradu  | ate                        | 20,763 | 20,534 | 21,128 | 21,528 | 21,921 | 21,904 | 22,289 | 23,300 | 24,430 | 24,503 |
|             | Men                        | 10030  | 9919   | 10155  | 10397  | 10584  | 10504  | 10743  | 11177  | 11553  | 11,512 |
|             | Women                      | 10733  | 10615  | 10973  | 11131  | 11337  | 11398  | 11536  | 12103  | 12831  | 12,942 |
|             | Prefer Not to Answer/Other | 0      | 0      | 0      | 0      | 0      | 2      | 10     | 20     | 46     | 49     |
|             | Percent Women              | 51.7%  | 51.7%  | 51.9%  | 51.7%  | 51.7%  | 52.0%  | 51.8%  | 51.9%  | 52.5%  | 52.8%  |
| Graduate    |                            | 6,343  | 6,442  | 6,375  | 6,290  | 6,206  | 5,939  | 5,804  | 5,688  | 5,698  | 5,816  |
|             | Men                        | 2,934  | 2,927  | 2,970  | 2,922  | 2,928  | 2,874  | 2,794  | 2,759  | 2,780  | 2,787  |
|             | Women                      | 3,409  | 3,515  | 3,405  | 3,368  | 3,278  | 3,065  | 3,010  | 2,924  | 2,908  | 3,005  |
|             | Prefer Not to Answer/Other | 0      | 0      | 0      | 0      | 0      | 0      | 0      | 5      | 10     | 24     |
|             | Percent Women              | 53.7%  | 54.6%  | 53.4%  | 53.5%  | 52.8%  | 51.6%  | 51.9%  | 51.4%  | 51.0%  | 51.7%  |
| Professiona | ıl                         | 1,997  | 1,969  | 1,966  | 1,955  | 1,923  | 1,835  | 1,812  | 1,799  | 1,837  | 1,847  |
|             | Men                        | 1,023  | 989    | 991    | 1,001  | 997    | 948    | 921    | 905    | 927    | 914    |
|             | Women                      | 974    | 980    | 975    | 954    | 926    | 887    | 891    | 892    | 905    | 929    |
|             | Prefer Not to Answer/Other | 0      | 0      | 0      | 0      | 0      | 0      | 0      | 2      | 5      | 4      |
|             | Percent Women              | 48.8%  | 49.8%  | 49.6%  | 48.8%  | 48.2%  | 48.3%  | 49.2%  | 49.6%  | 49.3%  | 50.3%  |
| Postgraduat | te                         | 1,398  | 1,343  | 1,308  | 1,372  | 1,370  | 1,318  | 1,417  | 1,306  | 1,323  | 1,398  |
|             | Men                        | 848    | 805    | 784    | 824    | 803    | 767    | 831    | 745    | 754    | 799    |
|             | Women                      | 550    | 538    | 524    | 548    | 567    | 551    | 586    | 561    | 569    | 599    |
|             | Prefer Not to Answer/Other | 0      | 0      | 0      | 0      | 0      | 0      | 0      | 0      | 0      | (      |
|             | Percent Women              | 39.3%  | 40.1%  | 40.1%  | 39.9%  | 41.4%  | 41.8%  | 41.4%  | 43.0%  | 43.0%  | 42.8%  |
| Total       |                            | 30,501 | 30,288 | 30,777 | 31,145 | 31,420 | 30,996 | 31,322 | 32,093 | 33,288 | 33,564 |
|             | Men                        | 14,835 | 14,640 | 14,900 | 15,144 | 15,312 | 15,093 | 15,289 | 15,586 | 16,014 | 16,012 |
|             | Women                      | 15,666 | 15,648 | 15,877 | 16,001 | 16,108 | 15,901 | 16,023 | 16,480 | 17,213 | 17,475 |
|             | Prefer Not to Answer/Other | 0      | 0      | 0      | 0      | 0      | 2      | 10     | 27     | 61     | 77     |
|             | Percent Women              | 51.4%  | 51.7%  | 51.6%  | 51.4%  | 51.3%  | 51.3%  | 51.2%  | 51.4%  | 51.7%  | 52.1%  |

# Fall Semester Headcount Enrollment by Gender

Source: MAUI/Registrar's data warehouse (see Note 1).

Note: "Prefer Not to Answer/Other" includes all students who chose not to identify their sex as either male or female, whether by selecting "transgender" (or not reporting) in fall 2013 through fall 2015, or by selecting "prefer not to answer" in fall 2016. See Note 5 regarding change in gender reporting effective 2016.

# Women as a Percentage of Headcount Enrollment by Student Level

24,503

1,831

1,021

3,651 

1,032

1,847

-