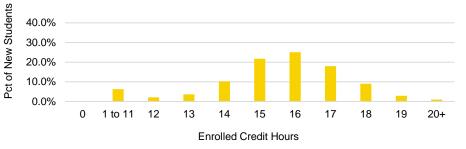

#### Fall Semester Headcount Enrollment by Enrolled Credit Hours

|          | 2007                                        |                                                 |                |                                            |     |            |            |            | 2012                                        |                                                 |                |                                            |     |            |            |            | 2017                                        |                                                 |                |                                            |     |            |            |              |
|----------|---------------------------------------------|-------------------------------------------------|----------------|--------------------------------------------|-----|------------|------------|------------|---------------------------------------------|-------------------------------------------------|----------------|--------------------------------------------|-----|------------|------------|------------|---------------------------------------------|-------------------------------------------------|----------------|--------------------------------------------|-----|------------|------------|--------------|
| SCH      | Ugrad<br>degree/<br>certificate-<br>seeking | Ugrad not<br>degree/<br>certificate-<br>seeking | Ugrad<br>Total | Grad<br>degree/<br>certificate-<br>seeking |     | Grad Total | First Prof | Total      | Ugrad<br>degree/<br>certificate-<br>seeking | Ugrad not<br>degree/<br>certificate-<br>seeking | Ugrad<br>Total | Grad<br>degree/<br>certificate-<br>seeking |     | Grad Total | First Prof | Total      | Ugrad<br>degree/<br>certificate-<br>seeking | Ugrad not<br>degree/<br>certificate-<br>seeking | Ugrad<br>Total | Grad<br>degree/<br>certificate-<br>seeking |     | Grad Total | First Prof | Total        |
| 0        | 3<br>147                                    | 43                                              | 190            | 445                                        | 23  | 468        | 16         | 674        | 229                                         | 19                                              | 248            | 262                                        | 21  | 283        | 16         | 547        | 52                                          | 226                                             | 278            | 56                                         | 17  | 73         | 15         | 366          |
| 1        | 16                                          | 13                                              | 29             |                                            | 11  | 92         | 2          | 123        | 13                                          | 19                                              | 32             | 128                                        | 8   | 136        | 4          | 172        | 28                                          | 52                                              | 80             | 507                                        | 13  | 520        | 12         | 612          |
| 2        | 7                                           | 10                                              | 17             | 560                                        | 16  | 576        | 13         | 606        | 24                                          | 18                                              | 42             | 574                                        | 8   | 582        | 12         | 636        | 44                                          | 7                                               | 51             | 212                                        | 4   | 216        | 10         | 277          |
| 3        | 263                                         | 286                                             | 549            | 652                                        | 308 | 960        | 3          | 1,512      | 270                                         | 167                                             | 437            | 526                                        | 282 | 808        | 5          | 1,250      | 362                                         | 525                                             | 887            | 765                                        | 245 | 1,010      | 3          | 1,900        |
| 4        | 87                                          | 97                                              | 184            | 104                                        | 20  | 124        | 0          | 308        | 133                                         | 79                                              | 212            | 91                                         | 8   | 99         | 1          | 312        | 246                                         | 52                                              | 298            | 72                                         | 5   | 77         | 0          | 375          |
| 5        | 23                                          | 10                                              | 33             | 39                                         | 12  | 51         | 2          | 86         | 44                                          | 20                                              | 64             | 63                                         | 2   | 65         | 2          | 131        | 58                                          | 14                                              | 72             | 54                                         | 4   | 58         | 1          | 131          |
| 6        | 306                                         | 47                                              | 353            | 723                                        | 119 | 842        | 1          | 1,196      | 488                                         | 31                                              | 519            | 687                                        | 116 | 803        | 2          | 1,324      | 690                                         | 83                                              | 773            | 631                                        | 111 | 742        | 7          | 1,522        |
| 7        | 100                                         | 33                                              | 133            | 86                                         | 16  | 102        | 1          | 236        | 134                                         | 25                                              | 159            | 140                                        | 6   | 146        | 1          | 306        | 123                                         | 17                                              | 140            | 112                                        | 4   | 116        | 1          | 257          |
| 8        | 83                                          | 9                                               | 92             | 33                                         | 3   | 36         | 1          | 129        | 113                                         | 17                                              | 130            | 78                                         | 1   | 79         | 4          | 213        | 119                                         | 10                                              | 129            | 48                                         | 0   | 48         | 4          | 181          |
| 9        | 287                                         | 35                                              | 322            | 867                                        | 8   | 875        | 5          | 1,202      | 255                                         | 15                                              | 270            | 845                                        | 20  | 865        | 5          | 1,140      | 247                                         | 11                                              | 258            | 809                                        | 19  | 828        | 4          | 1,090        |
| 10       | 159                                         | 6                                               | 165            | 354                                        | 6   | 360        | 19         | 544        | 146                                         | 6                                               | 152            | 423                                        | 3   | 426        | 21         | 599        | 156                                         | 7                                               | 163            | 371                                        | 2   | 373        | 5          | 541          |
| 11       | 106                                         | 9                                               | 115            | 154                                        | 0   | 154        | 17         | 286        | 123                                         | 7                                               | 130            | 206                                        | 0   | 206        | 25         | 361        | 145                                         | 7                                               | 152            | 226                                        | 1   | 227        | 19         | 398          |
| 12       | 2,642                                       | 31                                              | 2,673          | 640                                        | 2   | 642        | 237        | 3,552      | 2393                                        | 52                                              | 2,445          | 630                                        | 2   | 632        | 148        | 3,225      | 2278                                        | 32                                              | 2,310          | 524                                        | 0   | 524        | 98         | 2,932        |
| 13       | 2,571                                       | 15                                              | 2,586          | 256                                        | 4   | 260        | 86         | 2,932      | 2093                                        | 50                                              | 2,143          | 327                                        | 0   | 327        | 87         | 2,557      | 2208                                        | 9                                               | 2,217          | 234                                        | 1   | 235        | 69         | 2,521        |
| 14       | 3,416                                       | 19                                              | 3,435          | 132                                        | 1   | 133        | 100        | 3,668      | 3685                                        | 36                                              | 3,721          | 170                                        | 0   | 170        | 140        | 4,031      | 3021                                        | 7                                               | 3,028          | 155                                        | 1   | 156        | 114        | 3,298        |
| 15       | 5,011                                       | 18                                              | 5,029          | 336                                        | 1   | 337        | 423        | 5,789      | 5023                                        | 48                                              | 5,071          | 362                                        | 1   | 363        | 440        | 5,874      | 4916                                        | 35                                              | 4,951          | 332                                        | 1   | 333        | 248        | 5,532        |
| 16       | 3,147                                       | 13                                              | 3,160          | 19                                         | 0   | 19         | 271        | 3,450      | 3282                                        | 4                                               | 3,286          | 80                                         | 0   | 80         | 192        | 3,558      | 3970                                        | 33                                              | 4,003          | 79                                         | 1   | 80         | 159        | 4,242        |
| 17       | 1,075                                       | 2                                               | 1,077          | 42                                         | 0   | 42         | 104        | 1,223      | 1576                                        | 21                                              | 1,597<br>1.013 | 35                                         | 0   | 35         | 68         | 1,700      | 2458                                        | 4                                               | 2,462          | 21<br>57                                   | 0   | 21         | 154<br>185 | 2,637        |
| 18<br>19 | 600<br>62                                   | 2<br>0                                          | 602<br>62      | 51                                         | 0   | 51<br>62   | 110<br>242 | 763<br>366 | 998<br>165                                  | 15<br>0                                         | 1,013          | 20                                         | 0   | 20         | 180<br>130 | 1,213      | 1699<br>363                                 | 22<br>0                                         | 1,721<br>363   | 3                                          | 0   | 57<br>3    |            | 1,963<br>386 |
| 20       | 29                                          | 0                                               | 02<br>29       | 62<br>28                                   | 0   | 28         | 242<br>189 | 246        | 165<br>42                                   | 0                                               | 42             | 45<br>29                                   | 0   | 45<br>29   | 271        | 340<br>342 | 101                                         | 0                                               | 363<br>101     | 3<br>45                                    | 0   | 3<br>45    | 20<br>127  | 273          |
| 20       | 29                                          | 0                                               | 29             | 20                                         | 0   | 20         | 109        | 240        | 42<br>24                                    | 0                                               | 42<br>24       | 29                                         | 0   | 29         | 31         | 542<br>62  | 45                                          | 1                                               | 46             | 43<br>24                                   | 0   | 43<br>24   | 42         | 112          |
| 21       | 6                                           | 0                                               | 6              | 1                                          | 0   | 1          | 24         | 31         | 24<br>8                                     | 0                                               | 24<br>8        | 0                                          | 0   | ,          | 8          | 16         | 43                                          | 0                                               | 40<br>12       | 24                                         | 0   | 24         | 11         | 23           |
| 22       | 1                                           | 0                                               | 1              | 0                                          | 0   | 0          | 11         | 12         | 9                                           | 0                                               | 9              | 0                                          | 0   | 0          | 3          | 10         | 6                                           | 0                                               | 6              | 0                                          | 0   | 0          | 11         | 17           |
| 24+      | 0                                           | 0                                               | 0              | 0                                          | 0   | 0          | 111        | 111        | 2                                           | 0                                               | 2              | 0                                          | 0   | 0          | 127        | 129        | 2                                           | 0                                               | 2              | 50                                         | 0   | 50         | 528        | 580          |
| Total    | 20,153                                      | 698                                             | 20,851         | 5,671                                      | 550 | 6,221      | 1,996      | 29,068     |                                             | 649                                             | 21,921         | 5,728                                      | 478 | 6,206      | 1,923      | 30,050     | 23,349                                      | 1,154                                           | 24,503         | 5,387                                      | 429 | 5,816      | 1,847      | 32,166       |

Source: MAUI/Registrar's data warehouse (see Note 1).

Note: In fall 2007, 33 Guided Independent Study (GIS) students enrolled in course work for credit and were counted in the enrollment headcounts, but their hours (116 total) were not included in the Credit Hours Report. These students (29 undergraduates and 4 graduate students) appear in the report above as enrollments for 0 credits hours.

Distribution of Undergraduate Students by Enrolled Credit Hours

Distribution of Undergraduate Students by Enrolled Credit Hours Fall 2017

| Fall Semester Headcount | Enrollment by Age |
|-------------------------|-------------------|
|-------------------------|-------------------|