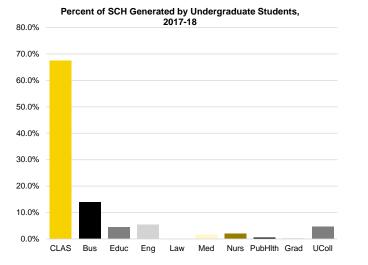

| 7,766   | 7,836   | 8,169   | 7,792                      | 8,064   | 8,549   | 9,231   | 10,878  |
| Graduate College        | 8,771   | 9,239                 | 9,060   | 8,172   | 7,954   | 7,292                      | 7,351   | 6,520   | 7,097   | 7,242   |
| University College      | 20,506  | 21,758<br>Note: Admin | 23,145  | 21,154  | 19,523  | 19,265<br>rv administrativ | 21,449  | 31,035  | 32,917  | 32,304  |

Source: MAUI/Registrar's data warehouse (see Note 1). Note: Administrative home college is the college with primary administrative responsibility for a given course. Where a course is cross-listed among multiple departments, in this report the hours are credited to the department that is designated the administrative home. continued

# THE UNIVERSITY OF IOWA



Fiscal Year Student Credit Hours by Administrative Home College and by Student Level, continued



Percent of SCH Generated by Graduate Students, 2017-18



Percent of All SCH, 2017-18



2017-2018 Data Digest

|                                                | 2008     | 2009     | 2010     | 2011     | 2012     | 2013     | 2014     | 2015     | 2016     | 2017     |
|------------------------------------------------|----------|----------|----------|----------|----------|----------|----------|----------|----------|----------|
| Tenured                                        | 1,161.11 | 1,153.43 | 1,126.67 | 1,131.70 | 1,141.68 | 1,140.28 | 1,127.93 | 1,099.32 | 1,081.04 | 1,081.58 |
| Office of the President                        | 0.00     | 0.00     | 0.00     | 0.00     | 0.00