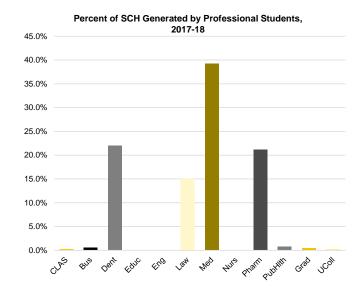

9                 | 9,060   | 8,172   | 7,954   | 7,292                      | 7,351   | 6,520   | 7,097   | 7,242   |
| University College      | 20,506  | 21,758<br>Note: Admin | 23,145  | 21,154  | 19,523  | 19,265<br>rv administrativ | 21,449  | 31,035  | 32,917  | 32,304  |

Source: MAUI/Registrar's data warehouse (see Note 1). Note: Administrative home college is the college with primary administrative responsibility for a given course. Where a course is cross-listed among multiple departments, in this report the hours are credited to the department that is designated the administrative home. continued

# THE UNIVERSITY OF IOWA



Fiscal Year Student Credit Hours by Administrative Home College and by Student Level, continued



Percent of SCH Generated by Graduate Students, 2017-18



Percent of All SCH, 2017-18



2017-2018 Data Digest

|                                                | 2008     | 2009     | 2010     | 2011     | 2012     | 2013     | 2014     | 2015     | 2016     | 2017     |
|------------------------------------------------|----------|----------|----------|----------|----------|----------|----------|----------|----------|----------|
| Tenured                                        | 1,161.11 | 1,153.43 | 1,126.67 | 1,131.70 | 1,141.68 | 1,140.28 | 1,127.93 | 1,099.32 | 1,081.04 | 1,081.58 |
| Office of the President                        | 0.00     | 0.00     | 0.00     | 0.00     | 0.00     | 0.00     | 0.00     | 0.60     | 0.00     | 0.10     |
| Office of the Provost                          | 1.36     | 1.49     | 0.84     | 0.79     | 0.55