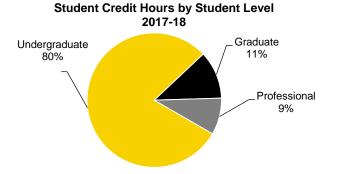

27,294  | 27,219  | 28,408  | 28,288  |  |  |  |  |
| Pharmacy (PharmD) | 14,664      | 14,383  | 16,216  | 16,655  | 16,237  | 16,359  | 16,360  | 16,452  | 16,920  | 16,633  |  |  |  |  |
| Postgraduate      | 0           | 0       | 0       | 7       | 1       | 0       | 0       | 0       | 0       | 0       |  |  |  |  |
| Total             | 746,768     | 750,974 | 775,672 | 785,027 | 789,651 | 786,614 | 789,111 | 807,750 | 842,719 | 855,923 |  |  |  |  |

#### Fiscal Year Student Credit Hours by Student Level

Source: MAUI/Registrar's data warehouse (see Note 1); enrollment and credit hour data as of census date each session.

Note: The fiscal year includes the summer, fall, winter, and spring semesters (e.g., 2017-18 includes summer 2017, fall 2017, winter 2017-18, spring 2018).



#### Student Credit Hours as a Percent of 2008-09 Level



| Section Type/        |         |         |         |         |         |         |         |         |         |         |
|----------------------|---------|---------|---------|---------|---------|---------|---------|---------|---------|---------|
| Instructor Type      | 2008-09 | 2009-10 | 2010-11 | 2011-12 | 2012-13 | 2013-14 | 2014-15 | 2015-16 | 2016-17 | 2017-18 |
|                      |         |         |         |         |         |         |         |         |         |         |
| Stand-alone          | 514,480 | 524,762 | 539,241 | 543,341 | 551,833 | 548,358 | 553,722 | 569,020 | 592,143 | 599,923 |
| Tenured/Tenure Track | 210,037 | 211,942 | 211,377 | 200,543 | 206,984 | 197,101 | 193,877 | 190,077 | 191,021 |