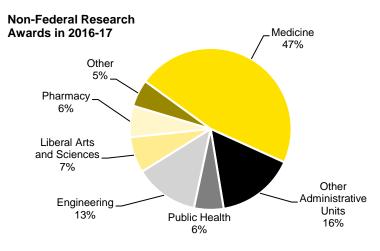

$<br>66.81  | \$<br>86.16  | \$<br>72.45  | \$<br>105.32 | \$<br>98.31  | \$<br>102.37 |
| Nursing                    | \$<br>1.51   | \$<br>1.50   | \$<br>1.23   | \$<br>1.10   | \$<br>1.21   | \$<br>1.02   |
| Pharmacy                   | \$<br>8.66   | \$<br>8.95   | \$<br>10.37  | \$<br>11.07  | \$<br>13.88  | \$<br>13.73  |
| Public Health              | \$<br>6.81   | \$<br>12.14  | \$<br>13.97  | \$<br>17.43  | \$<br>9.76   | \$<br>12.93  |
| Other Administrative Units | \$<br>37.07  | \$<br>36.16  | \$<br>42.16  | \$<br>37.69  | \$<br>33.80  | \$<br>34.22  |
| Total                      | \$<br>161.62 | \$<br>177.62 | \$<br>181.32 | \$<br>211.14 | \$<br>197.59 | \$<br>218.84 |

## Non-Federal Research Awards by College (in millions)

Source: UI Research Information System (UIRIS)



#### Annual % Change in Non-Federal Research Awards



#### Fiscal Year 2017 Gross Expenditures by Organization, All Funds

| Organization                               | Faculty Salary/<br>Fringe | TA/RA Salary/<br>Fringe | Professional &<br>Scientific Salary/<br>Fringe | Merit Salary/ Fringe | Other Wages<br>Salary/Fringe | Scholarships  | General Expense/<br>Other | Capital<br>Expenditures | Total           |
|--------------------------------------------|---------------------------|-------------------------|------------------------------------------------|----------------------|------------------------------|---------------|---------------------------|-------------------------|-----------------|
| Central Admin Orgs                         | \$10,143,991              | \$812,752