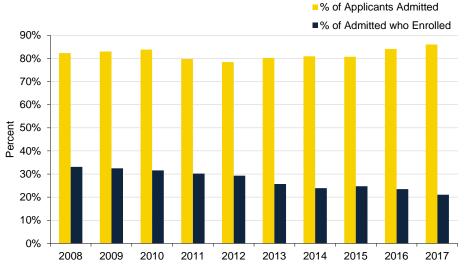

,430 | 21,644 | 24,097 | 26,222 | 28,525 | 27,734 |
| Admitted                                | 12,827 | 12,503 | 14,434 | 15,105 | 15,240 | 17,363 | 19,506 | 21,171 | 23,996 | 23,862 |
| Enrolled                                | 4,246  | 4,063  | 4,557  | 4,565  | 4,470  | 4,460  | 4,666  | 5,241  | 5,643  | 5,027  |
| Percent of Applicants Who Were Admitted | 82.3%  | 83.0%  | 83.8%  | 79.8%  | 78.4%  | 80.2%  | 80.9%  | 80.7%  | 84.1%  | 86.0%  |
| Percent of Admitted Who Enrolled        | 33.1%  | 32.5%  | 31.6%  | 30.2%  | 29.3%  | 25.7%  | 23.9%  | 24.8%  | 23.5%  | 21.1%  |

# Headcount of Fall Semester New Freshmen Applicants

Source: MAUI/Admissions data warehouse (see Note 1) as reported in the Student Profile.

**Number of New Freshman Applicants** 



#### **Fall Semester**





Fall Semester

| Fall        | Cohort |                       |         |         | Cumulative Graduation / Retention Rates |          |           |          |               |          |  |  |
|-------------|--------|-----------------------|---------|---------|-----------------------------------------|----------|-----------|----------|---------------|----------|--|--|
| Semester    | Head   | Retention Rate After— |         |         | After 4                                 | Years    | After 5   | Years    | After 6 Years |          |  |  |
| of Entrance | Count  | 1 Year                | 2 Years | 3 Years | Graduated                               | Retained | Graduated | Retained | Graduated     | Retained |  |  |
| 2004        | 3,982  | 84.3%                 | 76.5%   | 72.5%   | 44