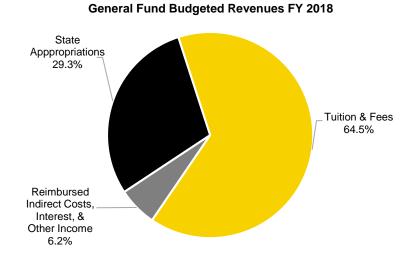

| 2015-2016     | 2016-2017     | 2017-2018     |
| State Appropriations      | \$222,041,351 | \$230,923,005 | \$230,923,005 | \$232,223,005 | \$216,759,067 |
| Tuition and Fees          | \$412,887,000 | \$425,231,000 | \$432,583,000 | \$459,794,000 | \$477,361,000 |
| Reimbursed Indirect Costs | \$43,148,000  | \$41,448,000  | \$39,648,000  | \$42,648,000  | \$44,467,000  |
| Interest                  | \$2,167,649   | \$1,867,995   | \$1,867,995   | \$1,267,995   | \$1,100,000   |
| Other Income              | \$125,000     | \$125,000     | \$125,000     | \$125,000     | \$24,933      |
| TOTAL REVENUES            | \$680,369,000 | \$699,595,000 | \$705,147,000 | \$736,058,000 | \$739,712,000 |

# University of Iowa General Education Fund Budget

Source: UI Annual Budget Reports





#### Percent of GEF Budget Supported by State Appropriations

|                                    |               | Expenditures  |               |               |               |
|------------------------------------|---------------|---------------|---------------|---------------|---------------|
|                                    | 2013-2014     | 2014-2015     | 2015-2016     | 2016-2017     | 2017-2018     |
| Faculty Salaries                   | \$253,421,000 | \$271,021,000 | \$266,700,000 | \$267,640,000 | \$275,562,000 |
| Professional & Scientific Salaries | \$132,473,000 | \$138,800,000 | \$146,900,000 | \$145,138,000 | \$149,778,000 |
| General Services Salaries          | \$62,238,000  | \$59,746,000  | \$56,600,000  | \$62,086,000  | \$61,792,000  |
| Hourly Wages