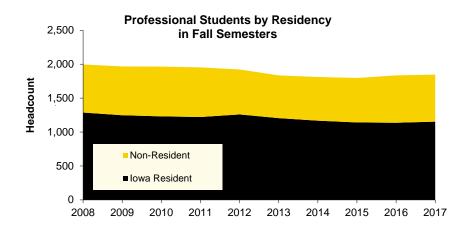

## Fall Semester Professional and Postgraduate Student Headcount Enrollment by Residency

|                                   | 2008  | 2009  | 2010  | 2011  | 2012  | 2013  | 2014  | 2015  | 2016  | 2017  |
|-----------------------------------|-------|-------|-------|-------|-------|-------|-------|-------|-------|-------|
| New Professional Students         | 355   | 337   | 356   | 337   | 283   | 230   | 298   | 308   | 299   | 300   |
| Iowa Resident                     | 170   | 162   | 165   | 166   | 148   | 123   | 147   | 144   | 141   | 148   |
| Non-Resident                      | 185   | 175   | 191   | 171   | 135   | 107   | 151   | 164   | 158   | 152   |
| Percent Resident                  | 47.9% | 48.1% | 46.3% | 49.3% | 52.3% | 53.5% | 49.3% | 46.8% | 47.2% | 49.3% |
| UI Transfer Professional Students | 165   | 177   | 179   | 170   | 157   | 149   | 142   | 144   | 142   | 154   |
| Iowa Resident                     | 143   | 156   | 166   | 152   | 138   | 127   | 117   | 121   | 126   | 132   |
| Non-Resident                      | 22    | 21    | 13    | 18    | 19    | 22    | 25    | 23    | 16    | 22    |
| Percent Resident                  | 86.7% | 88.1% | 92.7% | 89.4% | 87.9% | 85.2% | 82.4% | 84.0% | 88.7% | 85.7% |
| Continuing Professional Students  | 1,477 | 1,455 | 1,431 | 1,448 | 1,483 | 1,456 | 1,372 | 1,347 | 1,396 | 1,393 |
| Iowa Resident                     | 975   | 931   | 900   | 904   | 974   | 956   | 905   | 878   | 871   | 875   |
| Non-Resident                      | 502   | 524   | 531   | 544   | 509   | 500   | 467   | 469   | 525   | 518   |
| Percent Resident                  | 66.0% | 64.0% | 62.9% | 62.4% | 65.7% | 65.7% | 66.0% | 65.2% | 62.4% | 62.8% |
| All Professional Students         | 1,997 | 1,969 | 1,966 | 1,955 | 1,923 | 1,835 | 1,812 | 1,799 | 1,837 | 1,847 |
| Iowa Resident                     | 1,288 | 1,249 | 1,231 | 1,222 | 1,260 | 1,206 | 1,169 | 1,143 | 1,138 | 1,155 |
| Non-Resident                      | 709   | 720   | 735   | 733   | 663   | 629   | 643   | 656   | 699   | 692   |
| Percent Resident                  | 64.5% | 63.4% | 62.6% | 62.5% | 65.5% | 65.7% | 64.5% | 63.5% | 61.9% | 62.5% |
| Postgraduate Students             | 1,398 | 1,343 | 1,308 | 1,372 | 1,370 | 1,318 | 1,417 | 1,306 | 1,323 | 1,398 |
| Iowa Resident                     | 994   | 928   | 909   | 948   | 1,066 | 1024  | 1,121 | 1,023 | 1,052 | 1115  |
| Non-Resident                      | 404   | 415   | 399   | 424   | 304   | 294   | 296   | 283   | 271   | 283   |
| Percent Resident                  | 71.1% | 69.1% | 69.5% | 69.1% | 77.8% | 77.7% | 79.1% | 78.3% | 79.5% | 79.8% |