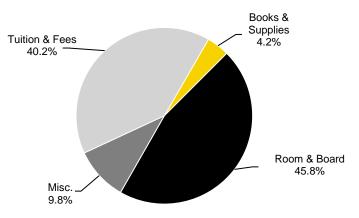

,331       8,750       9,170       9,424       9,614       9,728       10,108         3,430       3,520       3,515       3,515       3,515       2,166       2,128       1,938       2,242         12,143       12,614       12,936       13,355       13,775       12,630       12,782       12,906       13,300         6,544       6,824       7,417       7,765       8,057       8,061       8,079       8,104       8,800         18,687       19,438       20,353       21,120       21,832       20,691       20,861       21,010       22,100         20,658       22,198       23,713       25,099       26,279       26,931       27,409       27,890       29,038 |

# Undergraduate Cost of Attendance per Academic Year

Source: Office of Student Financial Aid





#### Total Costs for Residents in 2017-18



|                 |       |             |                   | Ur | ndergraduate |                   |                   | Graduate/Professional |             |    |             |    |             |    |             |    |                    |
|-----------------|-------|-------------|-------------------|----|--------------|-------------------|-------------------|-----------------------|-------------|----|-------------|----|-------------|----|-------------|----|--------------------|
|                 |       | 2012-13     | 2013-14           |    | 2014-15      | 2015-16           | 2016-17           |                       | 2012-13     |    | 2013-14     |    | 2014-15     |    | 2015-16     |    | 2016-17            |
| Grants/Scholars | ships |             |                   |    |