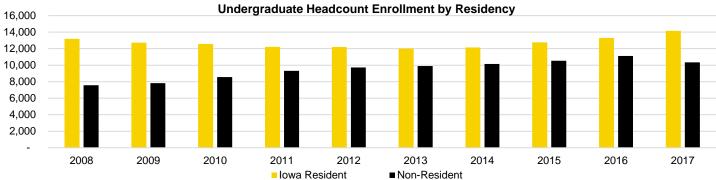

Fall Semester Headcount Enrollment by Racial/Ethnic Category, continued

Source: MAUI/Registrar's data warehouse (see Note 1). See Note 4 regarding change in race/ethnicity reporting effective 2009.

|                  |        |        |        |        | -      |        |        |        |        |        |
|------------------|--------|--------|--------|--------|--------|--------|--------|--------|--------|--------|
|                  | 2008   | 2009   | 2010   | 2011   | 2012   | 2013   | 2014   | 2015   | 2016   | 2017   |
| Undergraduate    | 20,763 | 20,534 | 21,128 | 21,528 | 21,921 | 21,904 | 22,289 | 23,300 | 24,430 | 24,503 |
| Iowa Resident    | 13,189 | 12,719 | 12,578 | 12,215 | 12,192 | 12,012 | 12,139 | 12,758 | 13,314 | 14,160 |
| Non-Resident     | 7,574  | 7,815  | 8,550  | 9,313  | 9,729  | 9,892  | 10,150 | 10,542 | 11,116 | 10,343 |
| Percent Resident | 63.5%  | 61.9%  | 59.5%  | 56.7%  | 55.6%  | 54.8%  | 54.5%  | 54.8%  | 54.5%  | 57.8%  |
| Graduate         | 6,343  | 6,442  | 6,375  | 6,290  | 6,206  | 5,939  | 5,804  | 5,688  | 5,698  | 5,816  |
| Iowa Resident    | 2,932  | 2,944  | 2,882  | 2,820  | 2,868  | 2,681  | 2,618  | 2,605  | 2,669  | 2,770  |
| Non-Resident     | 3,411  | 3,498  | 3,493  | 3,470  | 3,338  | 3,258  | 3,186  | 3,083  | 3,029  | 3,046  |
| Percent Resident | 46.2%  | 45.7%  | 45.2%  | 44.8%  | 46.2%  | 45.1%  | 45.1%  | 45.8%  | 46.8%  | 47.6%  |
| Professional     | 1,997  | 1,969  | 1,966  | 1,955  | 1,923  | 1,835  | 1,812  | 1,799  | 1,837  | 1,847  |
| Iowa Resident    | 1,288  | 1,249  | 1,231  | 1,222  | 1,260  | 1,206  | 1,169  | 1,143  | 1,138  | 1,155  |
| Non-Resident     | 709    | 720    | 735    | 733    | 663    | 629    | 643    | 656    | 699    | 692    |
| Percent Resident | 64.5%  | 63.4%  | 62.6%  | 62.5%  | 65.5%  | 65.7%  | 64.5%  | 63.5%  | 61.9%  | 62.5%  |
| Postgraduate     | 1,398  | 1,343  | 1,308  | 1,372  | 1,370  | 1,318  | 1,417  | 1,306  | 1,323  | 1,398  |
| Iowa Resident    | 994    | 928    | 909    | 948    | 1,066  | 1,024  | 1,121  | 1,023  | 1,052  | 1,115  |
| Non-Resident     | 404    | 415    | 399    | 424    | 304    | 294    | 296    | 283    | 271    | 283    |
| Percent Resident | 71.1%  | 69.1%  | 69.5%  | 69.1%  | 77.8%  | 77.7%  | 79.1%  | 78.3%  | 79.5%  | 79.8%  |
| All Students     | 30,501 | 30,288 | 30,777 | 31,145 | 31,420 | 30,996 | 31,322 | 32,093 | 33,288 | 33,564 |
| Iowa Resident    | 18,403 | 17,840 | 17,600 | 17,205 | 17,386 | 16,923 | 17,047 | 17,529 | 18,173 | 19,200 |
| Non-Resident     | 12,098 | 12,448 | 13,177 | 13,940 | 14,034 | 14,073 | 14,275 | 14,564 | 15,115 | 14,364 |
| Percent Resident | 60.3%  | 58.9%  | 57.2%  | 55.2%  | 55.3%  | 54.6%  | 54.4%  | 54.6%  | 54.6%  | 57.2%  |

Fall Semester Student Headcount Enrollment by Residency - All Students

Source: MAUI/Registrar's data warehouse (see Note 1)

|                              |        |        | -      |        |        | •      | -      |        |        |        |
|------------------------------|--------|--------|--------|--------|--------|--------|--------|--------|--------|--------|
|                              | 2008   | 2009   | 2010   | 2011   | 2012   | 2013   | 2014   | 2015   | 2016   | 2017   |
| New First-Year               | 4,246  | 4,063  | 4,557  | 4,565  | 4,470  | 4,460  | 4,666  | 5,241  | 5,643  | 5,027  |
| Iowa Resident                | 2,224  | 2,052  | 2,097  | 2,062  | 2,121  | 2,134  | 2,197  | 2,459  | 2,848  | 2,907  |
| Non-Resident                 | 2,022  | 2,011  | 2,460  | 2,503  | 2,349  | 2,326  | 2,469  | 2,782  | 2,795  | 2,120  |
| Percent Resident             | 52.4%  | 50.5%  | 46.0%  | 45.2%  | 47.4%  | 47.8%  | 47.1%  | 46.9%  | 50.5%  | 57.8%  |
| lew Transfer                 | 1,048  | 1,144  | 1,164  | 1,272  | 1,258  | 1,141  | 1,172  | 1,056  | 1,265  | 1,201  |
| Iowa Resident                | 820    | 899    | 893    | 980    | 957    | 875    | 860    | 761    | 924    | 881    |
| Non-Resident                 | 228    | 245    | 271    | 292    | 301    | 266    | 312    | 295    | 341    | 320    |
| Percent Resident             | 78.2%  | 78.6%  | 76.7%  | 77.0%  | 76.1%  | 76.7%  | 73.4%  | 72.1%  | 73.0%  | 73.4%  |
| New Off-Campus/New Nondegree | 427    | 346    | 353    | 332    | 315    | 334    | 484    | 865    | 940    | 600    |
| Iowa Resident                | 153    | 150    | 160    | 139    | 122    | 159    | 221    | 417    | 341    | 258    |
| Non-Resident                 | 274    | 196    | 193    | 193    | 193    | 175    | 263    | 448    | 599    | 342    |
| Percent Resident             | 35.8%  | 43.4%  | 45.3%  | 41.9%  | 38.7%  | 47.6%  | 45.7%  | 48.2%  | 36.3%  | 43.0%  |
| Continuing                   | 15,042 | 14,981 | 15,054 | 15,359 | 15,878 | 15,969 | 15,967 | 16,138 | 16,582 | 17,675 |
| Iowa Resident                | 9,992  | 9,618  | 9,428  | 9,034  | 8,992  | 8,844  | 8,861  | 9,121  | 9,201  | 10,114 |
| Non-Resident                 | 5,050  | 5,363  | 5,626  | 6,325  | 6,886  | 7,125  | 7,106  | 7,017  | 7,381  | 7,561  |
| Percent Resident             | 66.4%  | 64.2%  | 62.6%  | 58.8%  | 56.6%  | 55.4%  | 55.5%  | 56.5%  | 55.5%  | 57.2%  |
| All Undergraduates           | 20,763 | 20,534 | 21,128 | 21,528 | 21,921 | 21,904 | 22,289 | 23,300 | 24,430 | 24,503 |
| Iowa Resident                | 13,189 | 12,719 | 12,578 | 12,215 | 12,192 | 12,012 | 12,139 | 12,758 | 13,314 | 14,160 |
| Non-Resident                 | 7,574  | 7,815  | 8,550  | 9,313  | 9,729  | 9,892  | 10,150 | 10,542 | 11,116 | 10,343 |
| Percent Resident             | 63.5%  | 61.9%  | 59.5%  | 56.7%  | 55.6%  | 54.8%  | 54.5%  | 54.8%  | 54.5%  | 57.8%  |

Fall Semester Undergraduate Headcount Enrollment by Residency

Source: MAUI/Registrar's data warehouse (see Note 1).

|                       | 2008  | 2009  | 2010  | 2011  | 2012  | 2013  | 2014  | 2015  | 2016  | 2017  |
|-----------------------|-------|-------|-------|-------|-------|-------|-------|-------|-------|-------|
| New Students          | 1,245 | 1,256 | 1,258 | 1,152 | 1,174 | 1,067 | 1,121 | 1,104 | 1,138 | 1,189 |
| Iowa Resident         | 459   | 459   | 415   | 384   | 394   | 405   | 438   | 401   | 420   | 464   |
| Non-Resident          | 786   | 797   | 843   | 768   | 780   | 662   | 683   | 703   | 718   | 725   |
| Percent Resident      | 36.9% | 36.5% | 33.0% | 33.3% | 33.6% | 38.0% | 39.1% | 36.3% | 36.9% | 39.0% |
| UI Transfer Students  | 378   | 346   | 294   | 296   | 291   | 295   | 304   | 366   | 360   | 371   |
| Iowa Resident         | 312   | 297   | 235   | 243   | 240   | 240   | 228   | 300   | 296   | 293   |
| Non-Resident          | 66    | 49    | 59    | 53    | 51    | 55    | 76    | 66    | 64    | 78    |
| Percent Resident      | 82.5% | 85.8% | 79.9% | 82.1% | 82.5% | 81.4% | 75.0% | 82.0% | 82.2% | 79.0% |
| Continuing Students   | 4,720 | 4,840 | 4,823 | 4,842 | 4,741 | 4,577 | 4,379 | 4,218 | 4,200 | 4,256 |
| Iowa Resident         | 2161  | 2188  | 2232  | 2193  | 2234  | 2036  | 1952  | 1904  | 1953  | 2013  |
| Non-Resident          | 2559  | 2652  | 2591  | 2649  | 2507  | 2541  | 2427  | 2314  | 2247  | 2243  |
| Percent Resident      | 45.8% | 45.2% | 46.3% | 45.3% | 47.1% | 44.5% | 44.6% | 45.1% | 46.5% | 47.3% |
| All Graduate Students | 6,343 | 6,442 | 6,375 | 6,290 | 6,206 | 5,939 | 5,804 | 5,688 | 5,698 | 5,816 |
| Iowa Resident         | 2932  | 2944  | 2882  | 2820  | 2868  | 2681  | 2618  | 2605  | 2669  | 2770  |
| Non-Resident          | 3411  | 3498  | 3493  | 3470  | 3338  | 3258  | 3186  | 3083  | 3029  | 3046  |
| Percent Resident      | 46.2% | 45.7% | 45.2% | 44.8% | 46.2% | 45.1% | 45.1% | 45.8% | 46.8% | 47.6% |