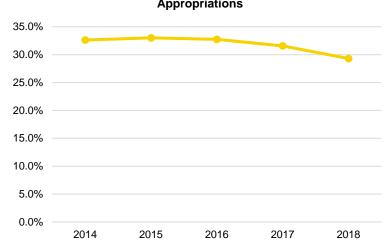

| 2015-2016     | 2016-2017     | 2017-2018     |
| State Appropriations      | \$222,041,351 | \$230,923,005 | \$230,923,005 | \$232,223,005 | \$216,759,067 |
| Tuition and Fees          | \$412,887,000 | \$425,231,000 | \$432,583,000 | \$459,794,000 | \$477,361,000 |
| Reimbursed Indirect Costs | \$43,148,000  | \$41,448,000  | \$39,648,000  | \$42,648,000  | \$44,467,000  |
| Interest                  | \$2,167,649   | \$1,867,995   | \$1,867,995   | \$1,267,995   | \$1,100,000   |
| Other Income              | \$125,000     | \$125,000     | \$125,000     | \$125,000     | \$24,933      |
| TOTAL REVENUES            | \$680,369,000 | \$699,595,000 | \$705,147,000 | \$736,058,000 | \$739,712,000 |

# University of Iowa General Education Fund Budget

Source: UI Annual Budget Reports





#### Percent of GEF Budget Supported by State Appropriations

|                                    |               | Expenditures  |               |               |               |
|------------------------------------|---------------|---------------|---------------|---------------|---------------|
|                                    | 2013-2014     | 2014-2015     | 2015-2016     | 2016-2017     | 2017-2018     |
| Faculty Salaries                   | \$253,421,000 | \$271,021,000 | \$266,700,000 | \$267,640,000 | \$275,562,000 |
| Professional & Scientific Salaries | \$132,473,000 | \$138,800,000 | \$146,900,000 | \$145,138,000 | \$149,778,000 |
| General Services Salaries          | \$62,238,000  | \$59,746,000  | \$56,600,000  | \$62,086,000  | \$61,792,000  |
| Hourly Wages