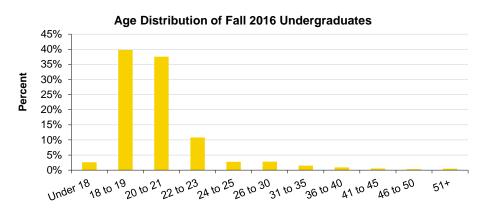

|          |        |        |        |        | Underg | raduate |        |        |        |        |
|----------|--------|--------|--------|--------|--------|---------|--------|--------|--------|--------|
| Age      | 2008   | 2009   | 2010   | 2011   | 2012   | 2013    | 2014   | 2015   | 2016   | 2017   |
| Under 18 | 159    | 162    | 225    | 188    | 214    | 226     | 418    | 728    | 876    | 641    |
| 18 to 19 | 7,686  | 7,489  | 7,821  | 8,210  | 8,144  | 8,040   | 8,367  | 9,041  | 10037  | 9747   |
| 20 to 21 | 7,767  | 7,976  | 8,154  | 8,278  | 8,453  | 8,610   | 8,519  | 8,524  | 8573   | 9201   |
| 22 to 23 | 2,893  | 2,674  | 2,709  | 2,668  | 2,812  | 2,808   | 2,833  | 2,743  | 2642   | 2653   |
| 24 to 25 | 727    | 678    | 629    | 623    | 674    | 656     | 632    | 664    | 709    | 678    |
| 26 to 30 | 733    | 768    | 756    | 759    | 745    | 724     | 661    | 703    | 696    | 686    |
| 31 to 35 | 313    | 308    | 311    | 312    | 334    | 334     | 339    | 364    | 356    | 359    |
| 36 to 40 | 194    | 171    | 203    | 178    | 200    | 182     | 202    | 185    | 204    | 218    |
| 41 to 45 | 114    | 105    | 126    | 130    | 134    | 123     | 116    | 130    | 135    | 125    |
| 46 to 50 | 77     | 90     | 83     | 72     | 80     | 82      | 93     | 84     | 88     | 77     |
| 51+      | 100    | 113    | 111    | 110    | 131    | 119     | 109    | 134    | 113    | 117    |
| Unknown  | 0      | 0      | 0      | 0      | 0      | 0       | 0      | 0      | 1      | 1      |
| Total    | 20,763 | 20,534 | 21,128 | 21,528 | 21,921 | 21,904  | 22,289 | 23,300 | 24,430 | 24,503 |
| Average  | 21.1   | 21.1   | 21.1   | 21.0   | 21.1   | 21.1    | 21.0   | 20.9   | 20.7   | 20.8   |