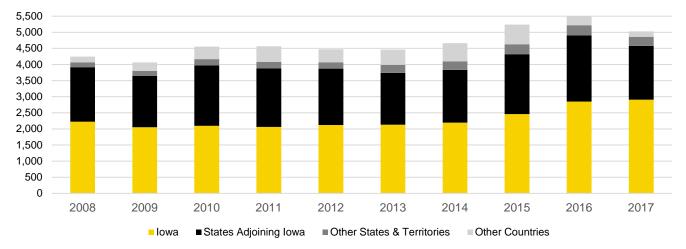

Fall Semester Student Headcount Enrollment by Geographic Origin

Source: MAUI/Registrar's data warehouse (see Note 1). See note regarding differences in count of residents as compared to Heacount Enrollment by Residency. Note: International status, residency status, and residency state are derived from distinct fields in the student information system and were not perfectly aligned prior to MAUI implementation in fall 2013, resulting in small variations among reports that include residency and/or international status. See notes on Reporting Variations for detail.