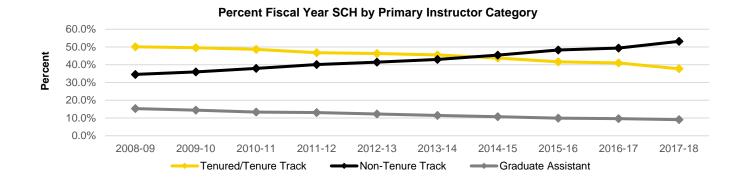

| 746,768 | 750,974 | 775,672 | 785,027 | 789,651 | 786,614 | 789,111 | 807,750 | 842,719 | 855,923 |
| Tenured/Tenure Track | 374,370 | 372,414 | 377,655 | 367,075 | 365,668 | 358,237 | 345,938 | 336,739 | 345,367 | 322,974 |
| Non-Tenure Track     | 258,179 | 270,216 | 294,474 | 315,265 | 327,203 | 338,170 | 358,633 | 390,637 | 415,995 | 455,309 |
| Graduate Assistant   | 114,219 | 108,344 | 103,543 | 102,687 | 96,780  | 90,207  | 84,540  | 80,374  | 81,357  | 77,640  |

#### Fiscal Year Student Credit Hours by Section Type and Primary Instructor Category

Source: MAUI/Registrar's data warehouse (see Note 1); enrollment and credit hour data as of census date each session.

Note: Lecture sections have associated lab and/or discussion sections; stand-alone sections do not.



| Management Type/     | 2000.00 | 2000 40 | 2010 11 | 0044.40 | 0040 40 | 0040 44 | 204445  | 2015 10 | 0046.47 | 0047.40 |
|----------------------|---------|---------|---------|---------|---------|---------|---------|---------|---------|---------|
| Instructor Type      | 2008-09 | 2009-10 | 2010-11 | 2011-12 | 2012-13 | 2013-14 | 2014-15 | 2015-16 | 2016-17 | 2017-18 |
| Regular              | 618,940 | 610,397 | 628,093 | 627,955 | 624,023 | 621,379 | 702,482 | 712,590 | 736,167 | 739,080 |
| Tenured/Tenure Track | 344,023 | 336,350 | 339,704 | 328,653 | 325,599 | 321,518 | 325,113 | 311,046 | 317,612 | 298,813 |
| Non-Tenure Track     | 183,367 | 191,772 | 212,592 | 225,046 | 229,826 | 233,412 | 297,783 | 328,603 | 345,299 | 371,053 |
| Graduate Assistant   | 91,550  | 82,275  | 75,