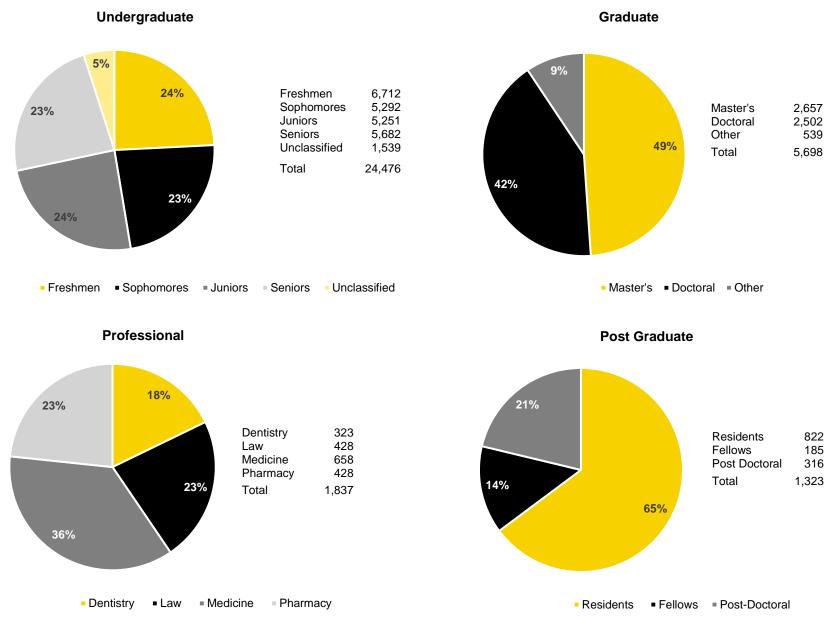

# Fall Semester Headcount Enrollment by Student Level

| Student Level         | 2008   | 2009   | 2010   | 2011   | 2012   | 2013   | 2014   | 2015   | 2016   | 2017   |
|-----------------------|--------|--------|--------|--------|--------|--------|--------|--------|--------|--------|
| Undergraduate         | 20,763 | 20,534 | 21,128 | 21,528 | 21,921 | 21,904 | 22,289 | 23,300 | 24,430 | 24,503 |
| Freshmen              | 5,262  | 5,129  | 5,564  | 5,740  | 5,592  | 5,700  | 5,759  | 6,349  | 6,712  | 5,933  |
| Sophomores            | 4,330  | 4,258  | 4,451  | 4,531  | 4,798  | 4,641  | 4,721  | 4,697  | 5,292  | 5,674  |
| Juniors               | 5,110  | 4,964  | 4,994  | 5,259  | 5,319  | 5,282  | 5,240  | 5,203  | 5,251  | 5,951  |
| Seniors               | 5,298  | 5,465  | 5,349  | 5,358  | 5,538  | 5,616  | 5,713  | 5,678  | 5,682  | 5,730  |
| Unclassified          | 763    | 718    | 770    | 640    | 674    | 665    | 856    | 1,373  | 1,493  | 1,215  |
| Graduate              | 6,343  | 6,442  | 6,375  | 6,290  | 6,206  | 5,939  | 5,804  | 5,688  | 5,698  | 5,816  |
| Master's              | 3,046  | 3,095  | 3,001  | 2,915  | 2,787  | 2,692  | 2,661  | 2,610  | 2,657  | 2,845  |
| Doctoral              | 2,764  | 2,787  | 2,872  | 2,873  | 2,894  | 2,784  | 2,635  | 2,576  | 2,502  | 2,427  |
| Other                 | 533    | 560    | 502    | 502    | 525    | 463    | 508    | 502    | 539    | 544    |
| Professional          | 1,997  | 1,969  | 1,966  | 1,955  | 1,923  | 1,835  | 1,812  | 1,799  | 1,837  | 1,847  |
| Dentistry (DDS)       | 309    | 316    | 315    | 318    | 318    | 322    | 328    | 322    | 323    | 329    |
| Law (JD)              | 621    | 593    | 576    | 558    | 526    | 420    | 392    | 392    | 428    | 419    |
| Medicine (MD)         | 629    | 625    | 637    | 638    | 644    | 662    | 662    | 657    | 658    | 668    |
| Pharmacy (PharmD)     | 438    | 435    | 438    | 441    | 435    | 431    | 430    | 428    | 428    | 431    |
| Postgraduate          | 1,398  | 1,343  | 1,308  | 1,372  | 1,370  | 1,318  | 1,417  | 1,306  | 1,323  | 1,398  |
| Residents             | 889    | 810    | 782    | 801    | 817    | 799    | 862    | 783    | 822    | 906    |
| Fellows               | 197    | 210    | 197    | 205    | 206    | 189    | 195    | 176    | 185    | 195    |
| Post-Doctoral         | 312    | 323    | 329    | 366    | 347    | 330    | 360    | 347    | 316    | 297    |
| Total                 | 30,501 | 30,288 | 30,777 | 31,145 | 31,420 | 30,996 | 31,322 | 32,093 | 33,288 | 33,564 |
| Percent Undergraduate | 68.1%  | 67.8%  | 68.6%  | 69.1%  | 69.8%  | 70.7%  | 71.2%  | 72.6%  | 73.4%  | 73.0%  |
| Percent Graduate      | 20.8%  | 21.3%  | 20.7%  | 20.2%  | 19.8%  | 19.2%  | 18.5%  | 17.7%  | 17.1%  | 17.3%  |
| Percent Professional  | 6.5%   | 6.5%   | 6.4%   | 6.3%   | 6.1%   | 5.9%   | 5.8%   | 5.6%   | 5.5%   | 5.5%   |
| Percent Postgraduate  | 4.6%   | 4.4%   | 4.2%   | 4.4%   | 4.4%   | 4.3%   | 4.5%   | 4.1%   | 4.0%   | 4.2%   |

# Fall 2017 Headcount Enrollment

| Student Lev | rel                        | 2008   | 2009   | 2010   | 2011   | 2012   | 2013   | 2014   | 2015   | 2016   | 2017   |
|-------------|----------------------------|--------|--------|--------|--------|--------|--------|--------|--------|--------|--------|
| Undergradu  | ate                        | 20,763 | 20,534 | 21,128 | 21,528 | 21,921 | 21,904 | 22,289 | 23,300 | 24,430 | 24,503 |
|             | Men                        | 10030  | 9919   | 10155  | 10397  | 10584  | 10504  | 10743  | 11177  | 11553  | 11,512 |
|             | Women                      | 10733  | 10615  | 10973  | 11131  | 11337  | 11398  | 11536  | 12103  | 12831  | 12,942 |
|             | Prefer Not to Answer/Other | 0      | 0      | 0      | 0      | 0      | 2      | 10     | 20     | 46     | 49     |
|             | Percent Women              | 51.7%  | 51.7%  | 51.9%  | 51.7%  | 51.7%  | 52.0%  | 51.8%  | 51.9%  | 52.5%  | 52.8%  |
| Graduate    |                            | 6,343  | 6,442  | 6,375  | 6,290  | 6,206  | 5,939  | 5,804  | 5,688  | 5,698  | 5,816  |
|             | Men                        | 2,934  | 2,927  | 2,970  | 2,922  | 2,928  | 2,874  | 2,794  | 2,759  | 2,780  | 2,787  |
|             | Women                      | 3,409  | 3,515  | 3,405  | 3,368  | 3,278  | 3,065  | 3,010  | 2,924  | 2,908  | 3,005  |
|             | Prefer Not to Answer/Other | 0      | 0      | 0      | 0      | 0      | 0      | 0      | 5      | 10     | 24     |
|             | Percent Women              | 53.7%  | 54.6%  | 53.4%  | 53.5%  | 52.8%  | 51.6%  | 51.9%  | 51.4%  | 51.0%  | 51.7%  |
| Professiona | ıl                         | 1,997  | 1,969  | 1,966  | 1,955  | 1,923  | 1,835  | 1,812  | 1,799  | 1,837  | 1,847  |
|             | Men                        | 1,023  | 989    | 991    | 1,001  | 997    | 948    | 921    | 905    | 927    | 914    |
|             | Women                      | 974    | 980    | 975    | 954    | 926    | 887    | 891    | 892    | 905    | 929    |
|             | Prefer Not to Answer/Other | 0      | 0      | 0      | 0      | 0      | 0      | 0      | 2      | 5      | 4      |
|             | Percent Women              | 48.8%  | 49.8%  | 49.6%  | 48.8%  | 48.2%  | 48.3%  | 49.2%  | 49.6%  | 49.3%  | 50.3%  |
| Postgraduat | te                         | 1,398  | 1,343  | 1,308  | 1,372  | 1,370  | 1,318  | 1,417  | 1,306  | 1,323  | 1,398  |
|             | Men                        | 848    | 805    | 784    | 824    | 803    | 767    | 831    | 745    | 754    | 799    |
|             | Women                      | 550    | 538    | 524    | 548    | 567    | 551    | 586    | 561    | 569    | 599    |
|             | Prefer Not to Answer/Other | 0      | 0      | 0      | 0      | 0      | 0      | 0      | 0      | 0      | (      |
|             | Percent Women              | 39.3%  | 40.1%  | 40.1%  | 39.9%  | 41.4%  | 41.8%  | 41.4%  | 43.0%  | 43.0%  | 42.8%  |
| Total       |                            | 30,501 | 30,288 | 30,777 | 31,145 | 31,420 | 30,996 | 31,322 | 32,093 | 33,288 | 33,564 |
|             | Men                        | 14,835 | 14,640 | 14,900 | 15,144 | 15,312 | 15,093 | 15,289 | 15,586 | 16,014 | 16,012 |
|             | Women                      | 15,666 | 15,648 | 15,877 | 16,001 | 16,108 | 15,901 | 16,023 | 16,480 | 17,213 | 17,475 |
|             | Prefer Not to Answer/Other | 0      | 0      | 0      | 0      | 0      | 2      | 10     | 27     | 61     | 77     |
|             | Percent Women              | 51.4%  | 51.7%  | 51.6%  | 51.4%  | 51.3%  | 51.3%  | 51.2%  | 51.4%  | 51.7%  | 52.1%  |