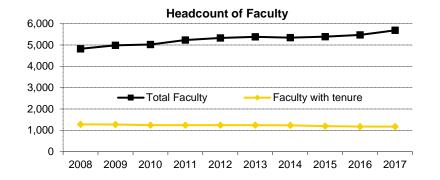

88 | 1,317 | 1,400 | 1,401 | 1,406 | 1,432 | 1,491 | 1,575 | 1,691 |
|                        | % Women | 45.9% | 46.1% | 46.0% | 46.1% | 45.5% | 45.4% | 47.0% | 48.3% | 50.0% | 50.8% |
| Total Faculty          |         | 4,825 | 4,985 | 5,025 | 5,234 | 5,331 | 5,383 | 5,349 | 5,394 | 5,472 | 5,689 |
|                        | Men     | 2,878 | 2,943 | 2,947 | 3,033 | 3,103 | 3,137 | 3,061 | 3,037 | 3,014 | 3,086 |
|                        | Women   | 1,947 | 2,042 | 2,078 | 2,201 | 2,228 | 2,246 | 2,288 | 2,357 | 2,458 | 2,603 |
|                        | % Women | 40.4% | 41.0% | 41.4% | 42.1% | 41.8% | 41.7% | 42.8% | 43.7% | 44.9% | 45.8% |

#### Headcount of Faculty by Faculty Category and Gender

Source: November 1 Faculty Status and PeopleSoft HR, as reported in the Tenure Report





|                      | 2008   | 2009  | 2010  | 2011  | 2012   | 2013  | 2014  | 2015  | 2016  | 2017  |
|----------------------|--------|-------|-------|-------|--------|-------|-------|-------|-------|-------|
| Fenured/Tenure Track | 1,672  | 1,679 | 1,621 | 1,613 | 1,635  | 1,624 | 1,616 | 1,564 | 1,528 | 1,510 |
| Professor            | 824    | 835   | 813   | 792   | 789    | 782   | 777   | 759   | 748   | 752   |
| Men                  | 661    | 660   | 631   | 613   | 606    | 599   | 592   | 580   | 575   | 570   |
| Women                | 163    | 175   | 182   | 179   | 183    | 183   | 185   | 179   | 173   | 182   |
| % Women              | 19.8%  | 21.0% | 22.4% | 22.6% | 23.2%  | 23.4% | 23.8% | 23.6% | 23.1% | 24.2% |
| Associate Professor  | 487    | 468   | 457