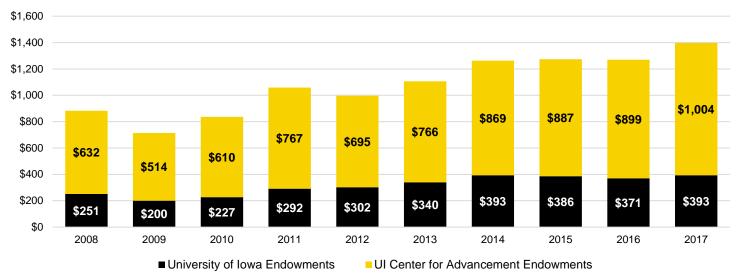

# Women as a Percentage of Headcount Enrollment by Student Level

24,503

1,831

1,021

3,651 

1,032

1,847

-