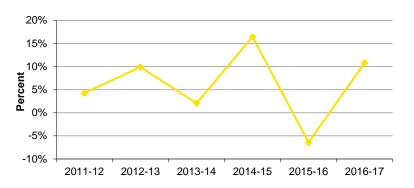

2 | \$<br>98.31  | \$<br>102.37 |
| Nursing                    | \$<br>1.51   | \$<br>1.50   | \$<br>1.23   | \$<br>1.10   | \$<br>1.21   | \$<br>1.02   |
| Pharmacy                   | \$<br>8.66   | \$<br>8.95   | \$<br>10.37  | \$<br>11.07  | \$<br>13.88  | \$<br>13.73  |
| Public Health              | \$<br>6.81   | \$<br>12.14  | \$<br>13.97  | \$<br>17.43  | \$<br>9.76   | \$<br>12.93  |
| Other Administrative Units | \$<br>37.07  | \$<br>36.16  | \$<br>42.16  | \$<br>37.69  | \$<br>33.80  | \$<br>34.22  |
| Total                      | \$<br>161.62 | \$<br>177.62 | \$<br>181.32 | \$<br>211.14 | \$<br>197.59 | \$<br>218.84 |

## Non-Federal Research Awards by College (in millions)

Source: UI Research Information System (UIRIS)



#### Annual % Change in Non-Federal Research Awards



#### Fiscal Year 2017 Gross Expenditures by Organization, All Funds

| Organization                               | Faculty Salary/<br>Fringe | TA/RA Salary/<br>Fringe | Professional &<br>Scientific Salary/<br>Fringe | Merit Salary/ Fringe | Other Wages<br>Salary/Fringe | Scholarships  | General Expense/<br>Other | Capital<br>Expenditures | Total           |
|--------------------------------------------|---------------------------|-------------------------|------------------------------------------------|----------------------|------------------------------|---------------|---------------------------|-------------------------|-----------------|
| Central Admin Orgs                         | \$10,143,991              | \$812,752               | \$138,441,104