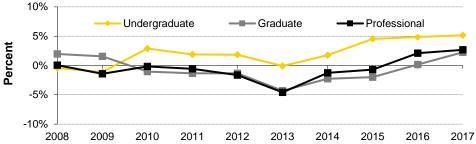

# Fall Semester Headcount Enrollment by Student Level

| Student Level         | 2008   | 2009   | 2010   | 2011   | 2012   | 2013   | 2014   | 2015   | 2016   | 2017   |
|-----------------------|--------|--------|--------|--------|--------|--------|--------|--------|--------|--------|
| Undergraduate         | 20,763 | 20,534 | 21,128 | 21,528 | 21,921 | 21,904 | 22,289 | 23,300 | 24,430 | 24,503 |
| Freshmen              | 5,262  | 5,129  | 5,564  | 5,740  | 5,592  | 5,700  | 5,759  | 6,349  | 6,712  | 5,933  |
| Sophomores            | 4,330  | 4,258  | 4,451  | 4,531  | 4,798  | 4,641  | 4,721  | 4,697  | 5,292  | 5,674  |
| Juniors               | 5,110  | 4,964  | 4,994  | 5,259  | 5,319  | 5,282  | 5,240  | 5,203  | 5,251  | 5,951  |
| Seniors               | 5,298  | 5,465  | 5,349  | 5,358  | 5,538  | 5,616  | 5,713  | 5,678  | 5,682  | 5,730  |
| Unclassified          | 763    | 718    | 770    | 640    | 674    | 665    | 856    | 1,373  | 1,493  | 1,215  |
| Graduate              | 6,343  | 6,442  | 6,375  | 6,290  | 6,206  | 5,939  | 5,804  | 5,688  | 5,698  | 5,816  |
| Master's              | 3,046  | 3,095  | 3,001  | 2,915  | 2,787  | 2,692  | 2,661  | 2,610  | 2,657  | 2,845  |
| Doctoral              | 2,764  | 2,787  | 2,872  | 2,873  | 2,894  | 2,784  | 2,635  | 2,576  | 2,502  | 2,427  |
| Other                 | 533    | 560    | 502    | 502    | 525    | 463    | 508    | 502    | 539    | 544    |
| Professional          | 1,997  | 1,969  | 1,966  | 1,955  | 1,923  | 1,835  | 1,812  | 1,799  | 1,837  | 1,847  |
| Dentistry (DDS)       | 309    | 316    | 315    | 318    | 318    | 322    | 328    | 322    | 323    | 329    |
| Law (JD)              | 621    | 593    | 576    | 558    | 526    | 420    | 392    | 392    | 428    | 419    |
| Medicine (MD)         | 629    | 625    | 637    | 638    | 644    | 662    | 662    | 657    | 658    | 668    |
| Pharmacy (PharmD)     | 438    | 435    | 438    | 441    | 435    | 431    | 430    | 428    | 428    | 431    |
| Postgraduate          | 1,398  | 1,343  | 1,308  | 1,372  | 1,370  | 1,318  | 1,417  | 1,306  | 1,323  | 1,398  |
| Residents             | 889    | 810    | 782    | 801    | 817    | 799    | 862    | 783    | 822    | 906    |
| Fellows               | 197    | 210    | 197    | 205    | 206    | 189    | 195    | 176    | 185    | 195    |
| Post-Doctoral         | 312    | 323    | 329    | 366    | 347    | 330    | 360    | 347    | 316    | 297    |
| Total                 | 30,501 | 30,288 | 30,777 | 31,145 | 31,420 | 30,996 | 31,322 | 32,093 | 33,288 | 33,564 |
| Percent Undergraduate | 68.1%  | 67.8%  | 68.6%  | 69.1%  | 69.8%  | 70.7%  | 71.2%  | 72.6%  | 73.4%  | 73.0%  |
| Percent Graduate      | 20.8%  | 21.3%  | 20.7%  | 20.2%  | 19.8%  | 19.2%  | 18.5%  | 17.7%  | 17.1%  | 17.3%  |
| Percent Professional  | 6.5%   | 6.5%   | 6.4%   | 6.3%   | 6.1%   | 5.9%   | 5.8%   | 5.6%   | 5.5%   | 5.5%   |
| Percent Postgraduate  | 4.6%   | 4.4%   | 4.2%   | 4.4%   | 4.4%   | 4.3%   | 4.5%   | 4.1%   | 4.0%   | 4.2%   |

### **Annual Percent Change in Headcount Enrollment**