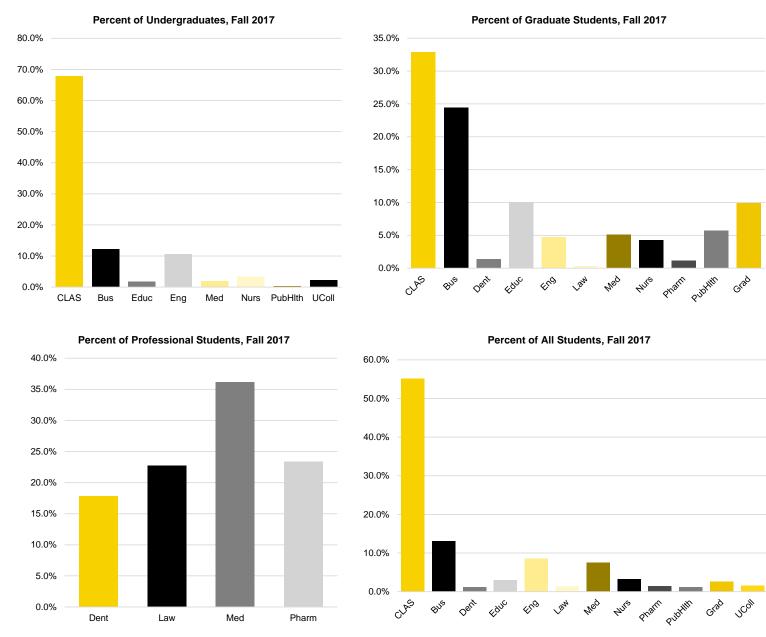

| 537    | 544    | 531    | 517    | 508        | 495                | 496                | 498      |
| Public Health           | 301    | 320    | 313    | 321    | 317    | 296    | 312        | 341                | 364                | 416      |
| Graduate College        | 986    | 1,061  | 994    | 1,046  | 994    | 895    | 945        | 898                | 833                | 874      |
| University College      | 613    | 540    | 599    | 377    | 411    | 355    | 569        | 575                | 551                | 539      |

Source: MAUI/Registrar's data warehouse (see Note 1). See Note 2 regarding discrepancies with census-date reporting for fall 2011.

continued

# THE UNIVERSITY OF IOWA

## Fall Semester Headcount Enrollment by College and by Student Level, continued



Information and Resource Management, Office of the Provost 73



### Degree Program Completions by College

|                                    | 2007-08 | 2008-09 | 2009-10 | 2010-11 | 2011-12 | 2012-13 | 2013-14 | 2014-15 | 2015-16 | 2016-17 |
|------------------------------------|---------|---------|---------|---------|---------|---------|---------|---------|---------|---------|
| College of Liberal Arts & Sciences | 2007-08 | 2006-09 | 2009-10 | 2010-11 | 2011-12 | 2012-13 | 2013-14 | 2014-15 | 2013-16 | 2010-17 |
| Bachelor's                         | 3,209   | 3,149   | 3,124   | 3,174   | 3,131   | 3,343   | 3,334   | 3,307   | 3,301   | 3,278   |
| Master's                           | 526     | 454     | 520     | 465     | 527     | 513     | 517     | 447     | 483     | 494