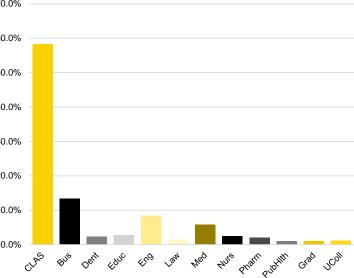

sity College                  | 12,872           | 12,467  | 13,784  | 6,376   | 6,306   | 5,995   | 8,707   | 9,330   | 9,693   | 9,390     |
| Source: MAUI/Registrar's data wareh | ouco (coo Noto / |         |         |         |         |         |         |         |         | continued |

## Fiscal Year Student Credit Hours by College of Student's Primary Program of Study and by Student Level

Source: MAUI/Registrar's data warehouse (see Note 1).

continued

### 2017-2018 Data Digest

# The University of Iowa

40.0%

35.0%

30.0%

25.0%

20.0%

15.0%

10.0%

5.0%

0.0%

### Fiscal Year Student Credit Hours by College of Student's Primary Program of Study and by Student Level, continued

35.0%



Percent of SCH Generated by Professional Students,



#### Percent of All SCH, 2017-18





#### Percent of SCH Generated by Graduate Students, 2017-18



2017-18

| Fisc                    | al Year Stud | lent Credit | Hours by A | Administra | tive Home | College an | d by Stude | ent Level |         |  |
|-------------------------|--------------|-------------|------------|------------|-----------|------------|------------|-----------|---------|--|
| Student Level           | 2008-09      | 2009-10     | 2010-11    | 2011-12    | 2012-13   | 2013-14    | 2014-15    | 2015-16   | 2016-17 |  |
| Undergraduate           | 566,659      | 567,536     | 588,386    | 600,686    | 608,359   | 609,998    | 615,058    | 638,941   | 669,474 |  |
| Liberal Arts & Sciences | 398,035      | 394,987     | 411,310    | 421,205    | 423,807   | 418,747    | 417,669    | 430,309   | 454,290 |