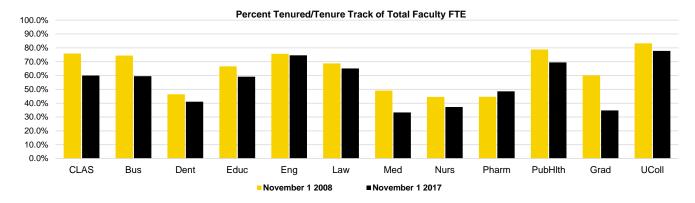

| 3.03     | 1.8      |
| Continuing Education                           | 25.74    | 31.59    | 31.42    | 43.03    | 42.53    | 16.27    | 2.50     | 1.55     | 1.50     | 1.0      |
| Oakdale Campus                                 | 2.43     | 0.21     | 0.60     | 0.00     | 0.15     | 1.20     | 2.84     | 0.00     | 0.00     | 0.0      |
| Information Technology Service                 | 0.40     | 0.40     | 0.40     | 0.00     | 0.00     | 0.00     | 0.00     | 0.00     | 0.00     | 0.0      |
| Univ Hygienic Lab                              | 0.48     | 0.48     | 0.48     | 0.50     | 0.53     | 0.28     | 0.25     | 0.00     | 0.13     | 0.10     |

### November 1 Faculty FTE by Faculty Category and by Org, continued

Source: November 1 Peoplesoft HR, as reported in ProView



# THE UNIVERSITY OF IOWA

## Headcount of Faculty by Faculty Category and by College

|                            | 2008  | 2009  | 2010  | 2011  | 2012  | 2013  | 2014  | 2015  | 2016  | 2017  |
|----------------------------|-------|-------|-------|-------|-------|-------|-------|-------|-------|-------|
| Tenured                    | 1,283 | 1,277 | 1,248 | 1,249 | 1,249 | 1,243 | 1,240 | 1,201 | 1,179 | 1,181 |
| VP Research                | 0     | 0     | 0     | 0     | 0     | 0     | 0     | 0     | 0     | 0     |
| Liberal Arts & Sciences    | 501   | 500   | 487   | 495   | 492   | 486   | 490   | 464   | 461   | 468   |
| Business                   | 62    | 62    | 63    | 58    | 56    | 60    | 58    | 57    | 58    | 58    |
| Dentistry                  | 48    | 48    |