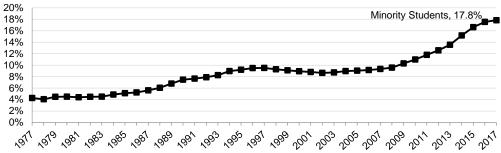

International

Hispanic/Latino

American Indian or Alaska Native

Native Hawaiian or Other Pacific Islander

Black or African American

Two or More Races

Not Specified/Unknown

| Undergraduate                             | 20,763 | 20,534 | 21,128 | 21,528 | 21,921 | 21,904 | 22,289 | 23,300 | 24,430 |
|-------------------------------------------|--------|--------|--------|--------|--------|--------|--------|--------|--------|
| Domestic                                  |        |        |        |        |        |        |        |        |        |
| Hispanic/Latino                           | 580    | 694    | 808    | 1,015  | 1,166  | 1,269  | 1,416  | 1,669  | 1,827  |
| American Indian or Alaska Native          | 96     | 84     | 78     | 63     | 48     | 40     | 32     | 35     | 39     |
| Asian                                     | 749    | 713    | 716    | 685    | 688    | 671    | 710    | 870    | 982    |
| Black or African American                 | 466    | 459    | 512    | 533    | 557    | 594    | 648    | 750    | 816    |
| Native Hawaiian or Other Pacific Islander | 22     | 24     | 28     | 32     | 25     | 19     | 22     | 23     | 23     |
| Two or More Races                         | -      | 111    | 186    | 261    | 333    | 519    | 520    | 605    | 681    |
| White                                     | 17,462 | 16,884 | 16,699 | 16,340 | 16,261 | 15,680 | 15,222 | 15,742 | 16,783 |
| Not Specified/Unknown                     | 868    | 798    | 866    | 904    | 866    | 921    | 1,286  | 1,009  | 801    |
| International                             | 520    | 767    | 1,235  | 1,695  | 1,977  | 2,191  | 2,433  | 2,597  | 2,478  |
| Graduate                                  | 6,343  | 6,442  | 6,375  | 6,290  | 6,206  | 5,939  | 5,804  | 5,688  | 5,698  |
| Domestic                                  |        |        |        |        |        |        |        |        |        |
| Hispanic/Latino                           | 165    | 189    | 200    | 221    | 216    | 218    | 230    | 229    | 236    |
| American Indian or Alaska Native          | 37     | 36     | 31     | 23     | 25     | 14     | 13     | 11     | 10     |
| Asian                                     | 202    | 206    | 202    | 171    | 181    | 187    | 178    | 190    | 222    |
| Black or African American                 | 181    | 184    | 188    | 195    | 193    | 163    | 152    | 162    | 163    |
| Native Hawaiian or Other Pacific Islander | 6      | 7      | 6      | 5      | 6      | 3      | 2      | 4      | 4      |
| Two or More Races                         | -      | 24     | 41     | 48     | 55     | 70     | 81     | 78     | 108    |
| White                                     | 4,061  | 4,133  | 4,064  | 3,973  | 3,844  | 3,699  | 3,559  | 3,505  | 3,551  |
| Not Specified/Unknown                     | 444    | 412    | 419    | 473    | 491    | 410    | 400    | 359    | 313    |
| International                             | 1,247  | 1,251  | 1,224  | 1,181  | 1,195  | 1,175  | 1,189  | 1,150  | 1,091  |
| Professional                              | 1,997  | 1,969  | 1,966  | 1,955  | 1,923  | 1,835  | 1,812  | 1,799  | 1,837  |

1,501

1,464

1,431

1,362

1,337

Fall Semester Headcount Enrollment by Racial/Ethnic Category

-

1,501

1,501

continued

1,311

| Student Level                             | 2008   | 2009   | 2010   | 2011   | 2012   | 2013   | 2014   | 2015   | 2016   | 2017   |
|-------------------------------------------|--------|--------|--------|--------|--------|--------|--------|--------|--------|--------|
| Postgraduate                              | 1,398  | 1,343  | 1,308  | 1,372  | 1,370  | 1,318  | 1,417  | 1,306  | 1,323  | 1,398  |
| Domestic                                  |        |        |        |        |        |        |        |        |        |        |
| Hispanic/Latino                           | 17     | 13     | 11     | 17     | 28     | 27     | 22     | 16     | 18     | 18     |
| American Indian or Alaska Native          | -      | -      | 1      | 1      | 2      | -      | 1      | 1      | 1      | 1      |
| Asian                                     | 50     | 42     | 46     | 43     | 65     | 46     | 18     | 10     | 12     | 15     |
| Black or African American                 | 10     | 13     | 7      | 14     | 20     | 15     | 4      | 2      | -      | 4      |
| Native Hawaiian or Other Pacific Islander | -      | -      | -      | -      | 1      | -      | -      | -      | -      | -      |
| Two or More Races                         | -      | -      | -      | 1      | 1      | 2      | 376    | 334    | 333    | 265    |
| White                                     | 459    | 420    | 359    | 398    | 612    | 500    | 135    | 93     | 75     | 133    |
| Not Specified/Unknown                     | 516    | 513    | 586    | 554    | 337    | 434    | 565    | 567    | 613    | 679    |
| International                             | 346    | 342    | 298    | 344    | 304    | 294    | 296    | 283    | 271    | 283    |
| All Students                              | 30,501 | 30,288 | 30,777 | 31,145 | 31,420 | 30,996 | 31,322 | 32,093 | 33,288 | 33,564 |
| Domestic                                  |        |        |        |        |        |        |        |        |        |        |
| Hispanic/Latino                           | 863    | 981    | 1,099  | 1,335  | 1,505  | 1,608  | 1,752  | 2,000  | 2,178  | 2,214  |
| American Indian or Alaska Native          | 145    | 132    | 120    | 99     | 83     | 59     | 51     | 51     | 55     | 58     |
| Asian                                     | 1,149  | 1,106  | 1,114  | 1,056  | 1,086  | 1,056  | 1,074  | 1,248  | 1,392  | 1,467  |
| Black or African American                 | 736    | 732    | 784    | 819    | 837    | 833    | 857    | 961    | 1,030  | 1,035  |
| Native Hawaiian or Other Pacific Islander | 29     | 33     | 36     | 40     | 35     | 26     | 26     | 28     | 28     | 24     |
| Two or More Races                         | -      | 143    | 243    | 334    | 420    | 628    | 1,006  | 1,054  | 1,165  | 1,190  |
| White                                     | 23,483 | 22,938 | 22,623 | 22,175 | 22,148 | 21,241 | 20,253 | 20,651 | 21,757 | 22,448 |
| Not Specified/Unknown                     | 1,961  | 1,835  | 1,981  | 2,048  | 1,805  | 1,865  | 2,356  | 2,034  | 1,816  | 1,721  |
| International                             | 2,135  | 2,388  | 2,777  | 3,239  | 3,501  | 3,680  | 3,947  | 4,066  | 3,867  | 3,407  |

Fall Semester Headcount Enrollment by Racial/Ethnic Category, continued

Source: MAUI/Registrar's data warehouse (see Note 1). See Note 4 regarding change in race/ethnicity reporting effective 2009.

|                  |        |        |        |        | -      |        |        |        |        |        |
|------------------|--------|--------|--------|--------|--------|--------|--------|--------|--------|--------|
|                  | 2008   | 2009   | 2010   | 2011   | 2012   | 2013   | 2014   | 2015   | 2016   | 2017   |
| Undergraduate    | 20,763 | 20,534 | 21,128 | 21,528 | 21,921 | 21,904 | 22,289 | 23,300 | 24,430 | 24,503 |
| Iowa Resident    | 13,189 | 12,719 | 12,578 | 12,215 | 12,192 | 12,012 | 12,139 | 12,758 | 13,314 | 14,160 |
| Non-Resident     | 7,574  | 7,815  | 8,550  | 9,313  | 9,729  | 9,892  | 10,150 | 10,542 | 11,116 | 10,343 |
| Percent Resident | 63.5%  | 61.9%  | 59.5%  | 56.7%  | 55.6%  | 54.8%  | 54.5%  | 54.8%  | 54.5%  | 57.8%  |
| Graduate         | 6,343  | 6,442  | 6,375  | 6,290  | 6,206  | 5,939  | 5,804  | 5,688  | 5,698  | 5,816  |
| Iowa Resident    | 2,932  | 2,944  | 2,882  | 2,820  | 2,868  | 2,681  | 2,618  | 2,605  | 2,669  | 2,770  |
| Non-Resident     | 3,411  | 3,498  | 3,493  | 3,470  | 3,338  | 3,258  | 3,186  | 3,083  | 3,029  | 3,046  |
| Percent Resident | 46.2%  | 45.7%  | 45.2%  | 44.8%  | 46.2%  | 45.1%  | 45.1%  | 45.8%  | 46.8%  | 47.6%  |
| Professional     | 1,997  | 1,969  | 1,966  | 1,955  | 1,923  | 1,835  | 1,812  | 1,799  | 1,837  | 1,847  |
| Iowa Resident    | 1,288  | 1,249  | 1,231  | 1,222  | 1,260  | 1,206  | 1,169  | 1,143  | 1,138  | 1,155  |
| Non-Resident     | 709    | 720    | 735    | 733    | 663    | 629    | 643    | 656    | 699    | 692    |
| Percent Resident | 64.5%  | 63.4%  | 62.6%  | 62.5%  | 65.5%  | 65.7%  | 64.5%  | 63.5%  | 61.9%  | 62.5%  |
| Postgraduate     | 1,398  | 1,343  | 1,308  | 1,372  | 1,370  | 1,318  | 1,417  | 1,306  | 1,323  | 1,398  |
| Iowa Resident    | 994    | 928    | 909    | 948    | 1,066  | 1,024  | 1,121  | 1,023  | 1,052  | 1,115  |
| Non-Resident     | 404    | 415    | 399    | 424    | 304    | 294    | 296    | 283    | 271    | 283    |
| Percent Resident | 71.1%  | 69.1%  | 69.5%  | 69.1%  | 77.8%  | 77.7%  | 79.1%  | 78.3%  | 79.5%  | 79.8%  |
| All Students     | 30,501 | 30,288 | 30,777 | 31,145 | 31,420 | 30,996 | 31,322 | 32,093 | 33,288 | 33,564 |
| Iowa Resident    | 18,403 | 17,840 | 17,600 | 17,205 | 17,386 | 16,923 | 17,047 | 17,529 | 18,173 | 19,200 |
| Non-Resident     | 12,098 | 12,448 | 13,177 | 13,940 | 14,034 | 14,073 | 14,275 | 14,564 | 15,115 | 14,364 |
| Percent Resident | 60.3%  | 58.9%  | 57.2%  | 55.2%  | 55.3%  | 54.6%  | 54.4%  | 54.6%  | 54.6%  | 57.2%  |