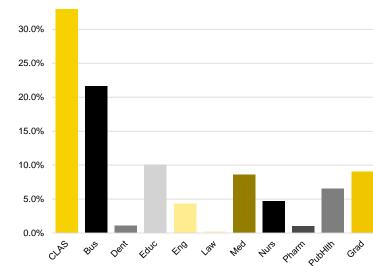

568   | 8,013   | 8,936     |
| University College                  | 12,872           | 12,467  | 13,784  | 6,376   | 6,306   | 5,995   | 8,707   | 9,330   | 9,693   | 9,390     |
| Source: MAUI/Registrar's data wareh | ouco (coo Noto / |         |         |         |         |         |         |         |         | continued |

## Fiscal Year Student Credit Hours by College of Student's Primary Program of Study and by Student Level

Source: MAUI/Registrar's data warehouse (see Note 1).

continued

### 2017-2018 Data Digest

# The University of Iowa

40.0%

35.0%

30.0%

25.0%

20.0%

15.0%

10.0%

5.0%

0.0%

### Fiscal Year Student Credit Hours by College of Student's Primary Program of Study and by Student Level, continued

35.0%



Percent of SCH Generated by Professional Students,



#### Percent of All SCH, 2017-18





#### Percent of SCH Generated by Graduate Students, 2017-18



2017-18

| Fisc                    | al Year Stud | lent Credit | Hours by A | Administra | tive Home | College an | d by Stude | ent Level |         |  |
|-------------------------|--------------|-------------|------------|------------|-----------|------------|------------|-----------|---------|--|
| Student Level           | 2008-09      | 2009-10     | 2010-11    | 2011-12    | 2012-13   | 2013-14    | 2014-15    | 2015-16   | 2016-17 |  |
| Undergraduate           | 566,659      | 567,536     | 588,386    | 600,686    | 608,359   | 609,998    | 615,058    | 638,941   | 669,474 |  |
| Liberal Arts & Sciences | 398,035      | 394,987     | 411,310    | 421,205    | 423,807   | 418,747