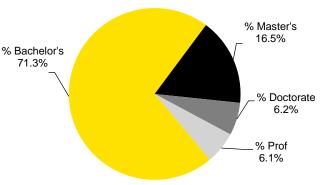

# Table of Contents

| STUDENTS                                                              | 5    |
|-----------------------------------------------------------------------|------|
| Fall Semester Headcount Enrollment by Student Level                   | 6    |
| Fall Semester Headcount Enrollment by Gender                          | 8    |
| Women as a Percentage of Headcount Enrollment by Student Level        | 9    |
| Fall Semester Headcount Enrollment by Racial/Ethnic Category          | . 10 |
| Fall Semester Headcount Enrollment by Residency                       | .12  |
| Undergraduate Students                                                | .13  |
| Graduate Students                                                     | .14  |
| Professional and Postgraduate Students                                |      |
| Fall Semester Headcount Enrollment by Geographic Origin               | . 16 |
| Fall Semester Headcount Enrollment by Full Time and Part Time         |      |
| Fall Semester Headcount Enrollment by Enrolled Credit Hours           |      |
| Fall Semester Headcount Enrollment by Age                             |      |
| Fall Semester Headcount – New Students                                |      |
| Fall Semester Headcount – New First-Year Students                     |      |
| Fall Semester Student FTE by Student Level                            |      |
| Headcount of Fall Semester New Freshmen Applicants                    | . 29 |
| Retention and Graduation Rates of New First Time Full Time Students   |      |
| by Fall Semester Entrance Cohort                                      | . 30 |
| Retention and Graduation Rates of New First Time Full Time Minorities |      |
| by Fall Semester Entrance Cohort                                      |      |
| Number of Degree Programs Completed by Student Level                  |      |
| Number of Degree Programs Completed by Gender and by Student Level    | . 33 |
| Five Largest Majors by Degrees Conferred                              |      |
| Distribution of Alumni by State                                       | 35   |
| FACULTY & STAFF                                                       | .36  |
| November 1 Faculty FTE                                                | 37   |
| November 1 Faculty FTE by Fund Group                                  |      |
| Headcount of Faculty by Faculty Category and Gender                   |      |
| Headcount of Faculty by Faculty Category, Rank, and Gender            |      |
| Headcount of Faculty by Race/Ethnicity                                |      |
| Employment Profile FTE – November 2015                                |      |
| Employment Profile Headcount – November 2015                          |      |
| Average Faculty Salaries by Professorial Rank                         |      |
| Median Average Faculty Salaries by Professorial Rank                  | 49   |
| INSTRUCTION                                                           | 50   |
|                                                                       |      |
| Fiscal Year Student Credit Hours by Student Level                     | DI   |
| Fiscal Year Student Credit Hours by Section Type and Primary          | 50   |
| Instructor Category                                                   | σZ   |
| Fiscal year Student Credit Hours by Section Management Type and       | E 2  |
| Primary Instructor Category                                           | 53   |

Information and Resource Management, Office of the Provost

| Fall Semester Headcount Enrollment by Student Level                   | 6  |
|-----------------------------------------------------------------------|----|
| Fall Semester Headcount Enrollment by Gender                          | 8  |
| Women as a Percentage of Headcount Enrollment by Student Level        | 9  |
| Fall Semester Headcount Enrollment by Racial/Ethnic Category          | 10 |
| Fall Semester Headcount Enrollment by Residency                       | 12 |
| Undergraduate Students                                                | 13 |
| Graduate Students                                                     | 14 |
| Professional and Postgraduate Students                                | 15 |
| Fall Semester Headcount Enrollment by Geographic Origin               | 16 |
| Fall Semester Headcount Enrollment by Full Time and Part Time         | 17 |
| Fall Semester Headcount Enrollment by Enrolled Credit Hours           | 19 |
| Fall Semester Headcount Enrollment by Age                             | 20 |
| Fall Semester Headcount – New Students                                | 22 |
| Fall Semester Headcount – New First-Year Students                     | 23 |
| Fall Semester Student FTE by Student Level                            | 27 |
| Headcount of Fall Semester New Freshmen Applicants                    | 29 |
| Retention and Graduation Rates of New First Time Full Time Students   |    |
| by Fall Semester Entrance Cohort                                      | 30 |
| Retention and Graduation Rates of New First Time Full Time Minorities |    |
| by Fall Semester Entrance Cohort                                      | 3′ |
| Number of Degree Programs Completed by Student Level                  | 32 |
| Number of Degree Programs Completed by Gender and by Student Level    | 33 |
| Five Largest Majors by Degrees Conferred                              |    |
| Distribution of Alumni by State                                       | 35 |
|                                                                       |    |