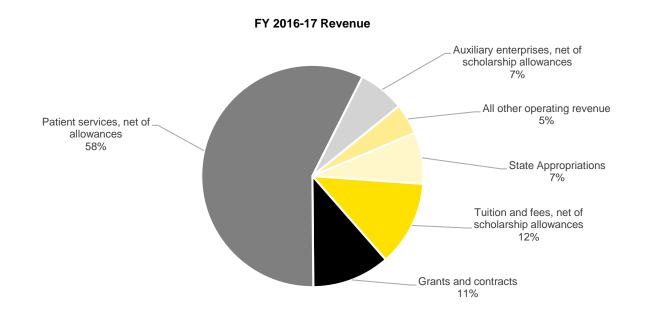

\$351.0   | \$361.0   | \$363.2   |
| Patient services, net of allowances                  | \$1,356.5 | \$1,462.0 | \$1,611.6 | \$1,789.4 | \$1,846.5 |
| Sales and services of educational departments        | \$108.3   | \$102.9   | \$98.9    | \$108.4   | \$108.5   |
| Auxiliary enterprises, net of scholarship allowances | \$175.3   | \$179.5   | \$180.6   | \$197.0   | \$216.3   |
| Other operating revenue                              | \$25.7    | \$44.9    | \$32.6    | \$42.0    | \$35.0    |
| State Appropriations                                 | \$229.6   | \$238.1   | \$247.3   | \$247.3   | \$239.3   |
| Total                                                | \$2,638.6 | \$2,773.2 | \$2,899.8 | \$3,124.2 | \$3,207.9 |

Source: Annual University of Iowa audited Financial Report



# University of Iowa Operating Expenses By Function (in millions)

|                              | 2013           | 2014           | 2015           | 2016           | 2017           |
|------------------------------|----------------|----------------|----------------|----------------|----------------|
| Instruction                  | \$<br>335.97   | \$<br>349.81   | \$<br>352.68   | \$<br>337.26   | \$<br>341.80   |
| Research                     | \$<br>287.37   | \$<br>297.06   | \$<br>294.66   | \$<br>332.21   | \$<br>330.33   |
| Public service               | \$<br>80.06    | \$<br>81.91    | \$<br>87.62    | \$<br>93.17    | \$<br>91.62    |
| Academic support             | \$<br>163.08   | \$<br>167.42   | \$<br>164.64   | \$<br>181.40   | \$<br>226.38   |
| Patient services