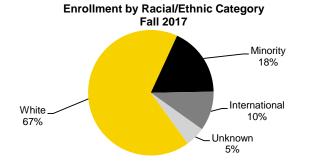

International

Hispanic/Latino

American Indian or Alaska Native

Native Hawaiian or Other Pacific Islander

Black or African American

Two or More Races

Not Specified/Unknown

| Undergraduate                             | 20,763 | 20,534 | 21,128 | 21,528 | 21,921 | 21,904 | 22,289 | 23,300 | 24,430 |
|-------------------------------------------|--------|--------|--------|--------|--------|--------|--------|--------|--------|
| Domestic                                  |        |        |        |        |        |        |        |        |        |
| Hispanic/Latino                           | 580    | 694    | 808    | 1,015  | 1,166  | 1,269  | 1,416  | 1,669  | 1,827  |
| American Indian or Alaska Native          | 96     | 84     | 78     | 63     | 48     | 40     | 32     | 35     | 39     |
| Asian                                     | 749    | 713    | 716    | 685    | 688    | 671    | 710    | 870    | 982    |
| Black or African American                 | 466    | 459    | 512    | 533    | 557    | 594    | 648    | 750    | 816    |
| Native Hawaiian or Other Pacific Islander | 22     | 24     | 28     | 32     | 25     | 19     | 22     | 23     | 23     |
| Two or More Races                         | -      | 111    | 186    | 261    | 333    | 519    | 520    | 605    | 681    |
| White                                     | 17,462 | 16,884 | 16,699 | 16,340 | 16,261 | 15,680 | 15,222 | 15,742 | 16,783 |
| Not Specified/Unknown                     | 868    | 798    | 866    | 904    | 866    | 921    | 1,286  | 1,009  | 801    |
| International                             | 520    | 767    | 1,235  | 1,695  | 1,977  | 2,191  | 2,433  | 2,597  | 2,478  |
| Graduate                                  | 6,343  | 6,442  | 6,375  | 6,290  | 6,206  | 5,939  | 5,804  | 5,688  | 5,698  |
| Domestic                                  |        |        |        |        |        |        |        |        |        |
| Hispanic/Latino                           | 165    | 189    | 200    | 221    | 216    | 218    | 230    | 229    | 236    |
| American Indian or Alaska Native          | 37     | 36     | 31     | 23     | 25     | 14     | 13     | 11     | 10     |
| Asian                                     | 202    | 206    | 202    | 171    | 181    | 187    | 178    | 190    | 222    |
| Black or African American                 | 181    | 184    | 188    | 195    | 193    | 163    | 152    | 162    | 163    |
| Native Hawaiian or Other Pacific Islander | 6      | 7      | 6      | 5      | 6      | 3      | 2      | 4      | 4      |
| Two or More Races                         | -      | 24     | 41     | 48     | 55     | 70     | 81     | 78     | 108    |
| White                                     | 4,061  | 4,133  | 4,064  | 3,973  | 3,844  | 3,699  | 3,559  | 3,505  | 3,551  |
| Not Specified/Unknown                     | 444    | 412    | 419    | 473    | 491    | 410    | 400    | 359    | 313    |
| International                             | 1,247  | 1,251  | 1,224  | 1,181  | 1,195  | 1,175  | 1,189  | 1,150  | 1,091  |
| Professional                              | 1,997  | 1,969  | 1,966  | 1,955  | 1,923  | 1,835  | 1,812  | 1,799  | 1,837  |

1,501

1,464

1,431

1,362

1,337

Fall Semester Headcount Enrollment by Racial/Ethnic Category

-

1,501

1,501

continued

1,311

| Student Level                             | 2008   | 2009   | 2010   | 2011   | 2012   | 2013   | 2014   | 2015   | 2016   | 2017   |
|-------------------------------------------|--------|--------|--------|--------|--------|--------|--------|--------|--------|--------|
| Postgraduate                              | 1,398  | 1,343  | 1,308  | 1,372  | 1,370  | 1,318  | 1,417  | 1,306  | 1,323  | 1,398  |
| Domestic                                  |        |        |        |        |        |        |        |        |        |        |
| Hispanic/Latino                           | 17     | 13     | 11     | 17     | 28     | 27     | 22     | 16     | 18     | 18     |
| American Indian or Alaska Native          | -      | -      | 1      | 1      | 2      | -      | 1      | 1      | 1      | 1      |
| Asian                                     | 50     | 42     | 46     | 43     | 65     | 46     | 18     | 10     | 12     | 15     |
| Black or African American                 | 10     | 13     | 7      | 14     | 20     | 15     | 4      | 2      | -      | 4      |
| Native Hawaiian or Other Pacific Islander | -      | -      | -      | -      | 1      | -      | -      | -      | -      | -      |
| Two or More Races                         | -      | -      | -      | 1      | 1      | 2      | 376    | 334    | 333    | 265    |
| White                                     | 459    | 420    | 359    | 398    | 612    | 500    | 135    | 93     | 75     | 133    |
| Not Specified/Unknown                     | 516    | 513    | 586    | 554    | 337    | 434    | 565    | 567    | 613    | 679    |
| International                             | 346    | 342    | 298    | 344    | 304    | 294    | 296    | 283    | 271    | 283    |
| All Students                              | 30,501 | 30,288 | 30,777 | 31,145 | 31,420 | 30,996 | 31,322 | 32,093 | 33,288 | 33,564 |
| Domestic                                  |        |        |        |        |        |        |        |        |        |        |
| Hispanic/Latino                           | 863    | 981    | 1,099  | 1,335  | 1,505  | 1,608  | 1,752  | 2,000  | 2,178  | 2,214  |
| American Indian or Alaska Native          | 145    | 132    | 120    | 99     | 83     | 59     | 51     | 51     | 55     | 58     |
| Asian                                     | 1,149  | 1,106  | 1,114  | 1,056  | 1,086  | 1,056  | 1,074  | 1,248  | 1,392  | 1,467  |
| Black or African American                 | 736    | 732    | 784    | 819    | 837    | 833    | 857    | 961    | 1,030  | 1,035  |
| Native Hawaiian or Other Pacific Islander | 29     | 33     | 36     | 40     | 35     | 26     | 26     | 28     | 28     | 24     |
| Two or More Races                         | -      | 143    | 243    | 334    | 420    | 628    | 1,006  | 1,054  | 1,165  | 1,190  |
| White                                     | 23,483 | 22,938 | 22,623 | 22,175 | 22,148 | 21,241 | 20,253 | 20,651 | 21,757 | 22,448 |
| Not Specified/Unknown                     | 1,961  | 1,835  | 1,981  | 2,048  | 1,805  | 1,865  | 2,356  | 2,034  | 1,816  | 1,721  |
| International                             | 2,135  | 2,388  | 2,777  | 3,239  | 3,501  | 3,680  | 3,947  | 4,066  | 3,867  | 3,407  |

Fall Semester Headcount Enrollment by Racial/Ethnic Category, continued

Source: MAUI/Registrar's data warehouse (see Note 1). See Note 4 regarding change in race/ethnicity reporting effective 2009.

|                  |        |        |        |        | -      |        |        |        |        |        |
|------------------|--------|--------|--------|--------|--------|--------|--------|--------|--------|--------|
|                  | 2008   | 2009   | 2010   | 2011   | 2012   | 2013   | 2014   | 2015   | 2016   | 2017   |
| Undergraduate    | 20,763 | 20,534 | 21,128 | 21,528 | 21,921 | 21,904 | 22,289 | 23,300 | 24,430 | 24,503 |
| Iowa Resident    | 13,189 | 12,719 | 12,578 | 12,215 | 12,192 | 12,012 | 12,139 | 12,758 | 13,314 | 14,160 |
| Non-Resident     | 7,574  | 7,815  | 8,550  | 9,313  | 9,729  | 9,892  | 10,150 | 10,542 | 11,116 | 10,343 |
| Percent Resident | 63.5%  | 61.9%  | 59.5%  | 56.7%  | 55.6%  | 54.8%  | 54.5%  | 54.8%  | 54.5%  | 57.8%  |
| Graduate         | 6,343  | 6,442  | 6,375  | 6,290  | 6,206  | 5,939  | 5,804  | 5,688  | 5,698  | 5,816  |
| Iowa Resident    | 2,932  | 2,944  | 2,882  | 2,820  | 2,868  | 2,681  | 2,618  | 2,605  | 2,669  | 2,770  |
| Non-Resident     | 3,411  | 3,498  | 3,493  | 3,470  | 3,338  | 3,258  | 3,186  | 3,083  | 3,029  | 3,046  |
| Percent Resident | 46.2%  | 45.7%  | 45.2%  | 44.8%  | 46.2%  | 45.1%  | 45.1%  | 45.8%  | 46.8%  | 47.6%  |
| Professional     | 1,997  | 1,969  | 1,966  | 1,955  | 1,923  | 1,835  | 1,812  | 1,799  | 1,837  | 1,847  |
| Iowa Resident    | 1,288  | 1,249  | 1,231  | 1,222  | 1,260  | 1,206  | 1,169  | 1,143  | 1,138  | 1,155  |
| Non-Resident     | 709    | 720    | 735    | 733    | 663    | 629    | 643    | 656    | 699    | 692    |
| Percent Resident | 64.5%  | 63.4%  | 62.6%  | 62.5%  | 65.5%  | 65.7%  | 64.5%  | 63.5%  | 61.9%  | 62.5%  |
| Postgraduate     | 1,398  | 1,343  | 1,308  | 1,372  | 1,370  | 1,318  | 1,417  | 1,306  | 1,323  | 1,398  |
| Iowa Resident    | 994    | 928    | 909    | 948    | 1,066  | 1,024  | 1,121  | 1,023  | 1,052  | 1,115  |
| Non-Resident     | 404    | 415    | 399    | 424    | 304    | 294    | 296    | 283    | 271    | 283    |
| Percent Resident | 71.1%  | 69.1%  | 69.5%  | 69.1%  | 77.8%  | 77.7%  | 79.1%  | 78.3%  | 79.5%  | 79.8%  |
| All Students     | 30,501 | 30,288 | 30,777 | 31,145 | 31,420 | 30,996 | 31,322 | 32,093 | 33,288 | 33,564 |
| Iowa Resident    | 18,403 | 17,840 | 17,600 | 17,205 | 17,386 | 16,923 | 17,047 | 17,529 | 18,173 | 19,200 |
| Non-Resident     | 12,098 | 12,448 | 13,177 | 13,940 | 14,034 | 14,073 | 14,275 | 14,564 | 15,115 | 14,364 |
| Percent Resident | 60.3%  | 58.9%  | 57.2%  | 55.2%  | 55.3%  | 54.6%  | 54.4%  | 54.6%  | 54.6%  | 57.2%  |