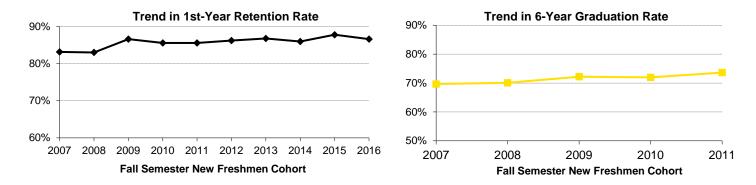

|                                         |          |           |          |               |          |  |  |
| 2016        | 5,222  | 86.6%                 |         |         |                                         |          |           |          |               |          |  |  |

# Retention and Graduation Rates of New First Time Full Time Students by Fall Semester Entrance Cohort

Source: MAUI (ACAD\_PERSISTENCE) for fall 2006 cohort and later; Registrar's data warehouse (longstudy tables) prior to fall 2006 Notes: Fall Semester entrance cohorts include undergraduates who first enrolled in fall or in the immediate previous summer term. Students who enter the PharmD program without a bachelor's degree are counted as "graduated" in this tabulation when they complete 120 credits.



| Fall        | Cohort                     |        |         |         | Cumulative Graduation / Retention Rates |          |               |          |           |          |  |  |
|-------------|----------------------------|--------|---------|---------|-----------------------------------------|----------|---------------|----------|-----------|----------|--|--|
| Semester    | Head Retention Rate After— |        | After 4 | Years   | After 5                                 | Years    | After 6 Years |          |           |          |  |  |
| of Entrance | Count                      | 1 Year | 2 Years | 3 Years | Graduated                               | Retained | Graduated     | Retained | Graduated | Retained |  |  |
| 2004        | 345                        | 83.2%  | 73.6%   | 67