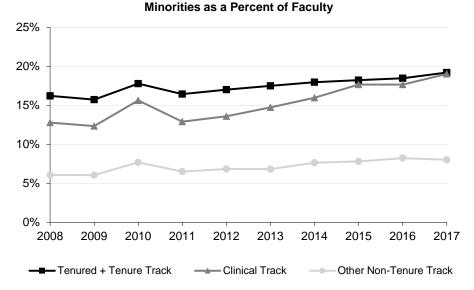

|
| Not Specified/Unknown                     | 827   | 977   | 765   | 713   | 720   | 696   | 679   | 701   | 708   | 834   |

Source: November 1 Faculty Status and PeopleSoft HR, as reported in the Tenure Report. See Note regarding new race/ethnicity categories in 2010.

# THE UNIVERSITY OF IOWA

# Headcount of Faculty by Race/Ethnicity

Race/Ethnicity as a Percent of Tenured/Tenure Track Faculty



Race/Ethnicity as a Percent of Other Non-Tenure Track Faculty

#### 9% 8% 7% 6% 5% 4% 3% 2% 1% 0% 2008 2009 2010 2011 2012 2013 2014 2015 2016 2017 Hispanic/Latino American Indian or Alaska Native Asian Black or African American

Two or More Races

Native Hawaiian or Other Pacific Islander



Race/Ethnicity as a Percent of Clinical Track Faculty

#### Minerities and a Demonstrat Franktic



|                                      | Total<br>FTE | General<br>Fund | University<br>Hospitals & | Grants<br>Federal | Grants<br>Non- | Gifts | Agency<br>Funds | Auxiliary<br>Enterprise | General<br>Organized | Other<br>Appr | Plant<br>Funds | COM<br>Practice | Stores<br>Services |
|--------------------------------------|--------------|-----------------|---------------------------|-------------------|----------------|-------|-----------------|-------------------------|----------------------|---------------|----------------|-----------------|--------------------|
| Category                             |              |                 | Clinics                   |                   | Federal        |       |                 | Funds                   | Activities           | Funds