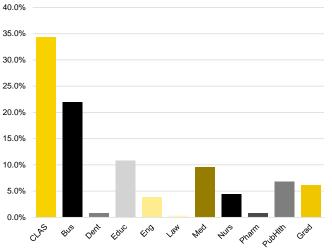

1   | 10,878  |
| Graduate College        | 8,771   | 9,239                 | 9,060   | 8,172   | 7,954   | 7,292                      | 7,351   | 6,520   | 7,097   | 7,242   |
| University College      | 20,506  | 21,758<br>Note: Admin | 23,145  | 21,154  | 19,523  | 19,265<br>rv administrativ | 21,449  | 31,035  | 32,917  | 32,304  |

Source: MAUI/Registrar's data warehouse (see Note 1). Note: Administrative home college is the college with primary administrative responsibility for a given course. Where a course is cross-listed among multiple departments, in this report the hours are credited to the department that is designated the administrative home. continued

# THE UNIVERSITY OF IOWA



Fiscal Year Student Credit Hours by Administrative Home College and by Student Level, continued



Percent of SCH Generated by Graduate Students, 2017-18



Percent of All SCH, 2017-18



2017-2018 Data Digest

|                                                | 2008     | 2009     | 2010     | 2011     | 2012     | 2013     | 2014     | 2015     | 2016     | 2017     |
|------------------------------------------------|----------|----------|----------|----------|----------|----------|----------|----------|----------|----------|
| Tenured                                        | 1,161.11 | 1,153.43 | 1,126.67 | 1,131.70 | 1,141.68 | 1,140.28 | 1,127.93 | 1,099.32 | 1,081.04 | 1,081.58 |
| Office of the President                        | 0.00     | 0.00     | 0.00     | 0.00     | 0.00     | 0.00     | 0.00     | 0.60     | 0.00     | 0.10     |
| Office of the Provost