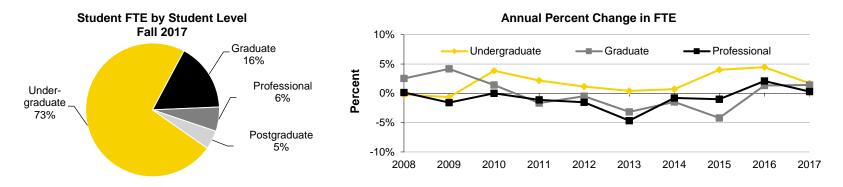

# Fall Semester Headcount Enrollment by Student Level

| Student Level         | 2008   | 2009   | 2010   | 2011   | 2012   | 2013   | 2014   | 2015   | 2016   | 2017   |
|-----------------------|--------|--------|--------|--------|--------|--------|--------|--------|--------|--------|
| Undergraduate         | 20,763 | 20,534 | 21,128 | 21,528 | 21,921 | 21,904 | 22,289 | 23,300 | 24,430 | 24,503 |
| Freshmen              | 5,262  | 5,129  | 5,564  | 5,740  | 5,592  | 5,700  | 5,759  | 6,349  | 6,712  | 5,933  |
| Sophomores            | 4,330  | 4,258  | 4,451  | 4,531  | 4,798  | 4,641  | 4,721  | 4,697  | 5,292  | 5,674  |
| Juniors               | 5,110  | 4,964  | 4,994  | 5,259  | 5,319  | 5,282  | 5,240  | 5,203  | 5,251  | 5,951  |
| Seniors               | 5,298  | 5,465  | 5,349  | 5,358  | 5,538  | 5,616  | 5,713  | 5,678  | 5,682  | 5,730  |
| Unclassified          | 763    | 718    | 770    | 640    | 674    | 665    | 856    | 1,373  | 1,493  | 1,215  |
| Graduate              | 6,343  | 6,442  | 6,375  | 6,290  | 6,206  | 5,939  | 5,804  | 5,688  | 5,698  | 5,816  |
| Master's              | 3,046  | 3,095  | 3,001  | 2,915  | 2,787  | 2,692  | 2,661  | 2,610  | 2,657  | 2,845  |
| Doctoral              | 2,764  | 2,787  | 2,872  | 2,873  | 2,894  | 2,784  | 2,635  | 2,576  | 2,502  | 2,427  |
| Other                 | 533    | 560    | 502    | 502    | 525    | 463    | 508    | 502    | 539    | 544    |
| Professional          | 1,997  | 1,969  | 1,966  | 1,955  | 1,923  | 1,835  | 1,812  | 1,799  | 1,837  | 1,847  |
| Dentistry (DDS)       | 309    | 316    | 315    | 318    | 318    | 322    | 328    | 322    | 323    | 329    |
| Law (JD)              | 621    | 593    | 576    | 558    | 526    | 420    | 392    | 392    | 428    | 419    |
| Medicine (MD)         | 629    | 625    | 637    | 638    | 644    | 662    | 662    | 657    | 658    | 668    |
| Pharmacy (PharmD)     | 438    | 435    | 438    | 441    | 435    | 431    | 430    | 428    | 428    | 431    |
| Postgraduate          | 1,398  | 1,343  | 1,308  | 1,372  | 1,370  | 1,318  | 1,417  | 1,306  | 1,323  | 1,398  |
| Residents             | 889    | 810    | 782    | 801    | 817    | 799    | 862    | 783    | 822    | 906    |
| Fellows               | 197    | 210    | 197    | 205    | 206    | 189    | 195    | 176    | 185    | 195    |
| Post-Doctoral         | 312    | 323    | 329    | 366    | 347    | 330    | 360    | 347    | 316    | 297    |
| Total                 | 30,501 | 30,288 | 30,777 | 31,145 | 31,420 | 30,996 | 31,322 | 32,093 | 33,288 | 33,564 |
| Percent Undergraduate | 68.1%  | 67.8%  | 68.6%  | 69.1%  | 69.8%  | 70.7%  | 71.2%  | 72.6%  | 73.4%  | 73.0%  |
| Percent Graduate      | 20.8%  | 21.3%  | 20.7%  | 20.2%  | 19.8%  | 19.2%  | 18.5%  | 17.7%  | 17.1%  | 17.3%  |
| Percent Professional  | 6.5%   | 6.5%   | 6.4%   | 6.3%   | 6.1%   | 5.9%   | 5.8%   | 5.6%   | 5.5%   | 5.5%   |
| Percent Postgraduate  | 4.6%   | 4.4%   | 4.2%   | 4.4%   | 4.4%   | 4.3%   | 4.5%   | 4.1%   | 4.0%   | 4.2%   |