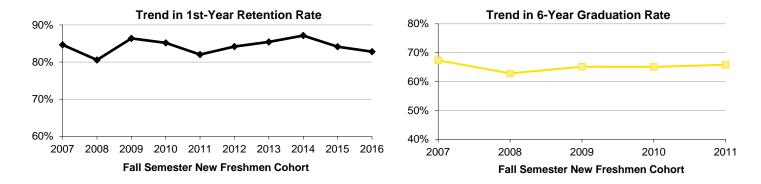

|          |               |          |           |          |  |  |
| 2016        | 1,034                      | 82.8%  |         |         |                                         |          |               |          |           |          |  |  |

# Retention and Graduation Rates of New First Time Full Time Minorities by Fall Semester Entrance Cohort

Source: MAUI (ACAD\_PERSISTENCE) for fall 2006 cohort and later; Registrar's data warehouse (longstudy tables) prior to fall 2006 Notes: Fall Semester entrance cohorts include undergraduates who first enrolled in fall or in the immediate previous summer term. Students who enter the PharmD program without a bachelor's degree are counted as "graduated" in this tabulation when they complete 120 credits.



|              | 2007-08 | 2008-09 | 2009-10 | 2010-11 | 2011-12 | 2012-13 | 2013-14 | 2014-15 | 2015-16 | 2016-17 |
|--------------|---------|---------|---------|---------|---------|---------|---------|---------|---------|---------|
| Bachelor's   | 5,066   | 5,031   | 5,036   | 5,122   | 4,926   | 5,193   | 5,338   | 5,419   | 5,367   | 5,377   |
| Master's     | 1,361   | 1,303   | 1,457   | 1,414   | 1,468   | 1,415   | 1,375   | 1,287   | 1,264   | 1,242   |
| Doctorate    | 413     | 404     | 397     | 432     | 437     | 538     | 490     | 453     | 468     | 464     |
| Professional | 513     | 533     | 523     | 517     | 511     | 507     | 510     | 490     | 434     | 458     |
| Total        | 7,353   | 7,271   | 7,413   | 7,485   | 7,342   | 7,653   | 7,713   | 7,649   |