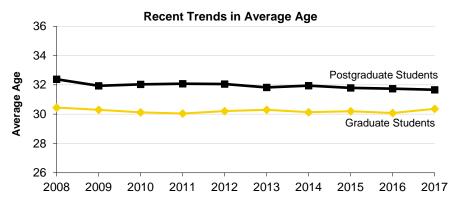

Source: MAUI/Registrar's data warehouse (see Note 1)

continued

|          |       |       |       |       | Gradu | late  |       |       |       |       |
|----------|-------|-------|-------|-------|-------|-------|-------|-------|-------|-------|
| Age      | 2008  | 2009  | 2010  | 2011  | 2012  | 2013  | 2014  | 2015  | 2016  | 2017  |
| Under 18 | 0     | 0     | 1     | 1     | 1     | 0     | 0     | 0     | 0     | 0     |
| 18 to 19 | 0     | 1     | 0     | 0     | 0     | 1     | 1     | 0     | 1     | 1     |
| 20 to 21 | 40    | 44    | 58    | 45    | 45    | 29    | 28    | 35    | 56    | 54    |
| 22 to 23 | 767   | 801   | 811   | 818   | 793   | 701   | 733   | 719   | 723   | 781   |
| 24 to 25 | 1,119 | 1,125 | 1,068 | 1,061 | 1,011 | 1,022 | 942   | 893   | 931   | 911   |
| 26 to 30 | 2,124 | 2,217 | 2,239 | 2,242 | 2,147 | 2,021 | 2,051 | 1,995 | 1975  | 1885  |
| 31 to 35 | 1,024 | 1,023 | 1,040 | 1,007 | 1,074 | 1,066 | 1,019 | 1,028 | 980   | 1024  |
| 36 to 40 | 549   | 517   | 507   | 483   | 496   | 491   | 475   | 473   | 512   | 573   |
| 41 to 45 | 300   | 298   | 263   | 280   | 295   | 271   | 251   | 234   | 247   | 251   |
| 46 to 50 | 205   | 223   | 202   | 183   | 168   | 170   | 158   | 155   | 137   | 174   |
| 51+      | 215   | 193   | 186   | 170   | 176   | 167   | 146   | 156   | 136   | 162   |
| Unknown  | 0     | 0     | 0     | 0     | 0     | 0     | 0     | 0     | 0     | 0     |
| Total    | 6,343 | 6,442 | 6,375 | 6,290 | 6,206 | 5,939 | 5,804 | 5,688 | 5,698 | 5,816 |
| Average  | 30.5  | 30.3  | 30.1  | 30.0  | 30.2  | 30.3  | 30.1  | 30.2  | 30.1  | 30.4  |

### Fall Semester Enrollment by Age, continued

|       |       |       |       | Postgra | duate |       |       |       |       |
|-------|-------|-------|-------|---------|-------|-------|-------|-------|-------|
| 2008  | 2009  | 2010  | 2011  | 2012    | 2013  | 2014  | 2015  | 2016  | 2017  |
| 0     | 0     | 0     | 0     | 0       | 0     | 0     | 0     | 0     | 0     |
| 0     | 0     | 0     | 0     | 0       | 0     | 0     | 0     | 0     | 1     |
| 0     | 1     | 1     | 0     | 0       | 0     | 0     | 0     | 0     | 0     |
| 1     | 1     | 2     | 0     | 0       | 0     | 1     | 1     | 1     | 1     |
| 20    | 24    | 20    | 15    | 18      | 18    | 14    | 17    | 17    | 15    |
| 622   | 607   | 597   | 453   | 623     | 612   | 647   | 620   | 623   | 671   |
| 471   | 474   | 448   | 428   | 480     | 468   | 513   | 446   | 484   | 509   |
| 171   | 154   | 139   | 119   | 157     | 139   | 153   | 150   | 123   | 124   |
| 61    | 49    | 60    | 44    | 57      | 47    | 55    | 42    | 51    | 48    |
| 29    | 20    | 28    | 16    | 20      | 11    | 13    | 11    | 10    | 14    |
| 23    | 13    | 13    | 9     | 15      | 23    | 21    | 19    | 14    | 15    |
| 0     | 0     | 0     | 288   | 0       | 0     | 0     | 0     | 0     | 0     |
| 1,398 | 1,343 | 1,308 | 1,372 | 1,370   | 1,318 | 1,417 | 1,306 | 1,323 | 1,398 |
| 32.4  | 31.9  | 32.0  | 32.1  | 32.1    | 31.8  | 31.9  | 31.8  | 31.7  | 31.7  |