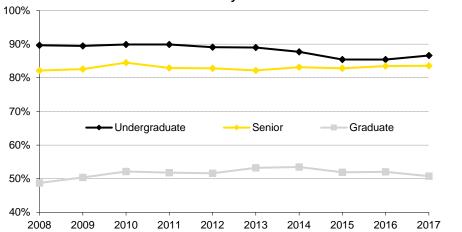

### Fall Semester Headcount Enrollment by Full Time and Part Time, continued

Who are the Part Time Students?