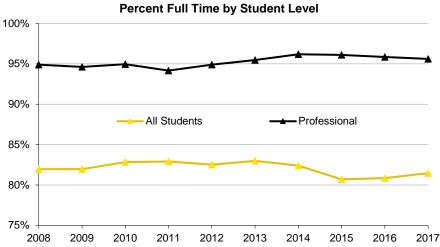

| F        | Part Time | 0      | 0      | 0      | 0      | 0      | 0      | 0      | 0      | 0      | 0      |
| Total         |          | Full Time | 25,000 | 24,821 | 25,494 | 25,825 | 25,924 | 25,722 | 25,810 | 25,899 | 26,916 | 27,339 |
|               | I        | Part Time | 5,501  | 5,467  | 5,283  | 5,320  | 5,496  | 5,274  | 5,512  | 6,194  | 6,372  | 6,225  |
|               | ٦        | Total     | 30,501 | 30,288 | 30,777 | 31,145 | 31,420 | 30,996 | 31,322 | 32,093 | 33,288 | 33,564 |

# Fall Semester Headcount Enrollment by Full Time and Part Time

Source: MAUI/Registrar's data warehouse (see Note 1).

continued





### Fall Semester Headcount Enrollment by Full Time and Part Time, continued



Who are the Part Time Students?



#### Percent Full Time by Student Level



THE UNIVERSITY OF IOWA

#### Fall Semester Headcount Enrollment by Enrolled Credit Hours

|          | 2007                                        |                                                 |                |                                            |     |            |            |            | 2012                                        |                                                 |                |                                            |     |            |            |            | 2017                                        |                                                 |                |                                            |     |            |            |              |
|----------|---------------------------------------------|--------------------------