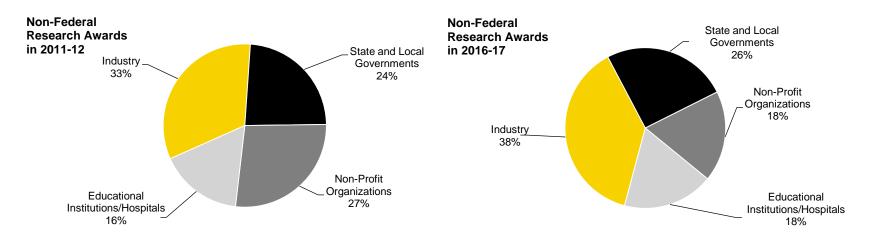

| RESEARCH                                                                                                                       | 54  |
|--------------------------------------------------------------------------------------------------------------------------------|-----|
| Extramural Awards                                                                                                              | 55  |
| Federal Research Awards by Agency                                                                                              |     |
| Non-Federal Research Awards by Source                                                                                          |     |
| Technology Transfer                                                                                                            |     |
| Research & Development Expenditures at Public Big Ten Universities                                                             | 59  |
| FINANCE                                                                                                                        | 60  |
| University of Iowa Revenue                                                                                                     | 61  |
| University of Iowa Operating Expenses by Function                                                                              | 62  |
| University of Iowa General Education Fund Budget - Revenues                                                                    |     |
| University of Iowa General Education Fund Budget - Expenditures                                                                |     |
| Academic Year Tuition & Required Fees at Public Big Ten Universities                                                           |     |
| Trends in Academic Year Tuition and Required Fees                                                                              |     |
| Undergraduate Cost of Attendance per Academic Year                                                                             |     |
| Student Financial Aid Awards by Type                                                                                           |     |
| Endowment Pool                                                                                                                 | 70  |
| COLLEGES                                                                                                                       |     |
| Fall Semester Headcount Enrollment by College and by Student Level                                                             |     |
| Degree Program Completions by College                                                                                          |     |
| Alumni by College                                                                                                              | 75  |
| Fiscal Year Student Credit Hours by College of Student's Primary                                                               |     |
| Program of Study and by Student Level                                                                                          | 76  |
| Fiscal Year Student Credit Hours by Administrative Home College                                                                |     |
| and by Student Level                                                                                                           |     |
| November 1 Faculty FTE by Faculty Category and by Organization                                                                 |     |
| Headcount of Faculty by Faculty Category and by College                                                                        |     |
| Federal Research Awards by College                                                                                             |     |
| Non-Federal Research Awards by College                                                                                         |     |
| Fiscal Year Gross Expenditures by Organization, All Funds<br>Fiscal Year Gross Expenditures by Organization, General Education | 87  |
| Fiscal Year Gross Expenditures by Organization, General Education                                                              | 00  |
|                                                                                                                                |     |
| ADDITIONAL FACTS AND FIGURES                                                                                                   |     |
| Academic Programs and Degrees Offered                                                                                          |     |
| Library Statistics                                                                                                             |     |
| Association of Research Libraries Rankings, University of Iowa Libraries                                                       |     |
| Land and Facilities                                                                                                            |     |
| Fall Classroom/Lab Utilization Summary                                                                                         |     |
| PEER COMPARISONS                                                                                                               |     |
| INSTITUTIONAL DATA RESOURCES                                                                                                   | 96  |
| DEFINITIONS AND TECHNICAL NOTES                                                                                                | 100 |