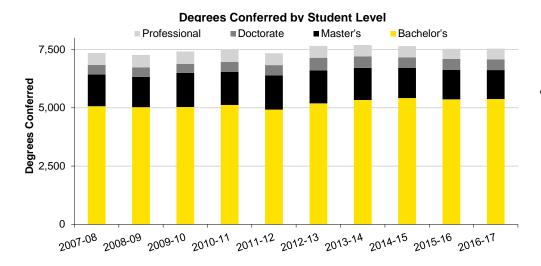

# Table of Contents

| STUDENTS                                                              | 5    |
|-----------------------------------------------------------------------|------|
| Fall Semester Headcount Enrollment by Student Level                   | 6    |
| Fall Semester Headcount Enrollment by Gender                          | 8    |
| Women as a Percentage of Headcount Enrollment by Student Level        | 9    |
| Fall Semester Headcount Enrollment by Racial/Ethnic Category          | . 10 |
| Fall Semester Headcount Enrollment by Residency                       | .12  |
| Undergraduate Students                                                | .13  |
| Graduate Students                                                     | .14  |
| Professional and Postgraduate Students                                |      |
| Fall Semester Headcount Enrollment by Geographic Origin               | . 16 |
| Fall Semester Headcount Enrollment by Full Time and Part Time         |      |
| Fall Semester Headcount Enrollment by Enrolled Credit Hours           |      |
| Fall Semester Headcount Enrollment by Age                             |      |
| Fall Semester Headcount – New Students                                |      |
| Fall Semester Headcount – New First-Year Students                     |      |
| Fall Semester Student FTE by Student Level                            |      |
| Headcount of Fall Semester New Freshmen Applicants                    | . 29 |
| Retention and Graduation Rates of New First Time Full Time Students   |      |
| by Fall Semester Entrance Cohort                                      | . 30 |
| Retention and Graduation Rates of New First Time Full Time Minorities |      |
| by Fall Semester Entrance Cohort                                      |      |
| Number of Degree Programs Completed by Student Level                  |      |
| Number of Degree Programs Completed by Gender and by Student Level    | . 33 |
| Five Largest Majors by Degrees Conferred                              |      |
| Distribution of Alumni by State                                       | 35   |
| FACULTY & STAFF                                                       | .36  |
| November 1 Faculty FTE                                                | 37   |
| November 1 Faculty FTE by Fund Group                                  |      |
| Headcount of Faculty by Faculty Category and Gender                   |      |
| Headcount of Faculty by Faculty Category, Rank, and Gender            |      |
| Headcount of Faculty by Race/Ethnicity                                |      |
| Employment Profile FTE – November 2015                                |      |
| Employment Profile Headcount – November 2015                          |      |
| Average Faculty Salaries by Professorial Rank                         |      |
| Median Average Faculty Salaries by Professorial Rank                  | 49   |
| INSTRUCTION                                                           | 50   |
|                                                                       |      |
| Fiscal Year Student Credit Hours by Student Level                     | DI   |
| Fiscal Year Student Credit Hours by Section Type and Primary          | 50   |
| Instructor Category                                                   | σZ   |
| Fiscal year Student Credit Hours by Section Management Type and       | E 2  |
| Primary Instructor Category                                           | 53   |

Information and Resource Management, Office of the Provost

| Fall Semester Headcount Enrollment by Student Level                   | 6  |
|-----------------------------------------------------------------------|----|
| Fall Semester Headcount Enrollment by Gender                          | 8  |
| Women as a Percentage of Headcount Enrollment by Student Level        | 9  |
| Fall Semester Headcount Enrollment by Racial/Ethnic Category          | 10 |
| Fall Semester Headcount Enrollment by Residency                       | 12 |
| Undergraduate Students                                                | 13 |
| Graduate Students                                                     | 14 |
| Professional and Postgraduate Students                                | 15 |
| Fall Semester Headcount Enrollment by Geographic Origin               | 16 |
| Fall Semester Headcount Enrollment by Full Time and Part Time         | 17 |
| Fall Semester Headcount Enrollment by Enrolled Credit Hours           | 19 |
| Fall Semester Headcount Enrollment by Age                             | 20 |
| Fall Semester Headcount – New Students                                | 22 |
| Fall Semester Headcount – New First-Year Students                     | 23 |
| Fall Semester Student FTE by Student Level                            | 27 |
| Headcount of Fall Semester New Freshmen Applicants                    | 29 |
| Retention and Graduation Rates of New First Time Full Time Students   |    |
| by Fall Semester Entrance Cohort                                      | 30 |
| Retention and Graduation Rates of New First Time Full Time Minorities |    |
| by Fall Semester Entrance Cohort                                      | 3′ |
| Number of Degree Programs Completed by Student Level                  | 32 |
| Number of Degree Programs Completed by Gender and by Student Level    | 33 |
| Five Largest Majors by Degrees Conferred                              |    |
| Distribution of Alumni by State                                       | 35 |
|                                                                       |    |