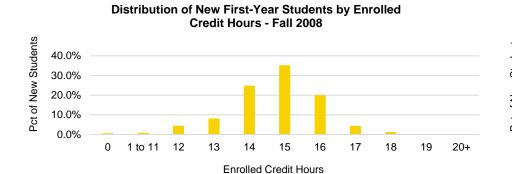

#### Fall Semester Headcount Enrollment by Enrolled Credit Hours

|          | 2007                                        |                                                 |                |                                            |     |            |            |            | 2012                                        |                                                 |                |                                            |     |            |            |            | 2017                                        |                                                 |                |                                            |     |            |            |              |
|----------|---------------------------------------------|-------------------------------------------------|----------------|--------------------------------------------|-----|------------|------------|------------|---------------------------------------------|-------------------------------------------------|----------------|--------------------------------------------|-----|------------|------------|------------|---------------------------------------------|-------------------------------------------------|----------------|--------------------------------------------|-----|------------|------------|--------------|
| SCH      | Ugrad<br>degree/<br>certificate-<br>seeking | Ugrad not<br>degree/<br>certificate-<br>seeking | Ugrad<br>Total | Grad<br>degree/<br>certificate-<br>seeking |     | Grad Total | First Prof | Total      | Ugrad<br>degree/<br>certificate-<br>seeking | Ugrad not<br>degree/<br>certificate-<br>seeking | Ugrad<br>Total | Grad<br>degree/<br>certificate-<br>seeking |     | Grad Total | First Prof | Total      | Ugrad<br>degree/<br>certificate-<br>seeking | Ugrad not<br>degree/<br>certificate-<br>seeking | Ugrad<br>Total | Grad<br>degree/<br>certificate-<br>seeking |     | Grad Total | First Prof | Total        |
| 0        | 3<br>147                                    | 43                                              | 190            | 445                                        | 23  | 468        | 16         | 674        | 229                                         | 19                                              | 248            | 262                                        | 21  | 283        | 16         | 547        | 52                                          | 226                                             | 278            | 56                                         | 17  | 73         | 15         | 366          |
| 1        | 16                                          | 13                                              | 29             |                                            | 11  | 92         | 2          | 123        | 13                                          | 19                                              | 32             | 128                                        | 8   | 136        | 4          | 172        | 28                                          | 52                                              | 80             | 507                                        | 13  | 520        | 12         | 612          |
| 2        | 7                                           | 10                                              | 17             | 560                                        | 16  | 576        | 13         | 606        | 24                                          | 18                                              | 42             | 574                                        | 8   | 582        | 12         | 636        | 44                                          | 7                                               | 51             | 212                                        | 4   | 216        | 10         | 277          |
| 3        | 263                                         | 286                                             | 549            | 652                                        | 308 | 960        | 3          | 1,512      | 270                                         | 167                                             | 437            | 526                                        | 282 | 808        | 5          | 1,250      | 362                                         | 525                                             | 887            | 765                                        | 245 | 1,010      | 3          | 1,900        |
| 4        | 87                                          | 97                                              | 184            | 104                                        | 20  | 124        | 0          | 308        | 133                                         | 79                                              | 212            | 91                                         | 8   | 99         | 1          | 312        | 246                                         | 52                                              | 298            | 72                                         | 5   | 77         | 0          | 375          |
| 5        | 23                                          | 10                                              | 33             | 39                                         | 12  | 51         | 2          | 86         | 44                                          | 20                                              | 64             | 63                                         | 2   | 65         | 2          | 131        | 58                                          | 14                                              | 72             | 54                                         | 4   | 58         | 1          | 131          |
| 6        | 306                                         | 47                                              | 353            | 723                                        | 119 | 842        | 1          | 1,196      | 488                                         | 31                                              | 519            | 687                                        | 116 | 803        | 2          | 1,324      | 690                                         | 83                                              | 773            | 631                                        | 111 | 742        | 7          | 1,522        |
| 7        | 100                                         | 33                                              | 133            | 86                                         | 16  | 102        | 1          | 236        | 134                                         | 25                                              | 159            | 140                                        | 6   | 146        | 1          | 306        | 123                                         | 17                                              | 140            | 112                                        | 4   | 116        | 1          | 257          |
| 8        | 83                                          | 9                                               | 92             | 33                                         | 3   | 36         | 1          | 129        | 113                                         | 17                                              | 130            | 78                                         | 1   | 79         | 4          | 213        | 119                                         | 10                                              | 129            | 48                                         | 0   | 48         | 4          | 181          |
| 9        | 287                                         | 35                                              | 322            | 867                                        | 8   | 875        | 5          | 1,202      | 255                                         | 15                                              | 270            | 845                                        | 20  | 865        | 5          | 1,140      | 247                                         | 11                                              | 258            | 809                                        | 19  | 828        | 4          | 1,090        |
| 10       | 159                                         | 6                                               | 165            | 354                                        | 6   | 360        | 19         | 544        | 146                                         | 6                                               | 152            | 423                                        | 3   | 426        | 21         | 599        | 156                                         | 7                                               | 163            | 371                                        | 2   | 373        | 5          | 541          |
| 11       | 106                                         | 9                                               | 115            | 154                                        | 0   | 154        | 17         | 286        | 123                                         | 7                                               | 130            | 206                                        | 0   | 206        | 25         | 361        | 145                                         | 7                                               | 152            | 226                                        | 1   | 227        | 19         | 398          |
| 12       | 2,642                                       | 31                                              | 2,673          | 640                                        | 2   | 642        | 237        | 3,552      | 2393                                        | 52                                              | 2,445          | 630                                        | 2   | 632        | 148        | 3,225      | 2278                                        | 32                                              | 2,310          | 524                                        | 0   | 524        | 98         | 2,932        |
| 13       | 2,571                                       | 15                                              | 2,586          | 256                                        | 4   | 260        | 86         | 2,932      | 2093                                        | 50                                              | 2,143          | 327                                        | 0   | 327        | 87         | 2,557      | 2208                                        | 9                                               | 2,217          | 234                                        | 1   | 235        | 69         | 2,521        |
| 14       | 3,416                                       | 19                                              | 3,435          | 132                                        | 1   | 133        | 100        | 3,668      | 3685                                        | 36                                              | 3,721          | 170                                        | 0   | 170        | 140        | 4,031      | 3021                                        | 7                                               | 3,028          | 155                                        | 1   | 156        | 114        | 3,298        |
| 15       | 5,011                                       | 18                                              | 5,029          | 336                                        | 1   | 337        | 423        | 5,789      | 5023                                        | 48                                              | 5,071          | 362                                        | 1   | 363        | 440        | 5,874      | 4916                                        | 35                                              | 4,951          | 332                                        | 1   | 333        | 248        | 5,532        |
| 16       | 3,147                                       | 13                                              | 3,160          | 19                                         | 0   | 19         | 271        | 3,450      | 3282                                        | 4                                               | 3,286          | 80                                         | 0   | 80         | 192        | 3,558      | 3970                                        | 33                                              | 4,003          | 79                                         | 1   | 80         | 159        | 4,242        |
| 17       | 1,075                                       | 2                                               | 1,077          | 42                                         | 0   | 42         | 104        | 1,223      | 1576                                        | 21                                              | 1,597<br>1.013 | 35                                         | 0   | 35         | 68         | 1,700      | 2458                                        | 4                                               | 2,462          | 21<br>57                                   | 0   | 21         | 154<br>185 | 2,637        |
| 18<br>19 | 600<br>62                                   | 2<br>0                                          | 602<br>62      | 51                                         | 0   | 51<br>62   | 110<br>242 | 763<br>366 | 998<br>165                                  | 15<br>0                                         | 1,013          | 20                                         | 0   | 20         | 180<br>130 | 1,213      | 1699<br>363                                 | 22<br>0                                         | 1,721<br>363   | 3                                          | 0   | 57<br>3    |            | 1,963<br>386 |
| 20       | 29                                          | 0                                               | 02<br>29       | 62<br>28                                   | 0   | 28         | 242<br>189 | 246        | 165<br>42                                   | 0                                               | 42             | 45<br>29                                   | 0   | 45<br>29   | 271        | 340<br>342 | 101                                         | 0                                               | 363<br>101     | 3<br>45                                    | 0   | 3<br>45    | 20<br>127  | 273          |
| 20       | 29                                          | 0                                               | 29             | 20                                         | 0   | 20         | 109        | 240        | 42<br>24                                    | 0                                               | 42<br>24       | 29                                         | 0   | 29         | 31         | 542<br>62  | 45                                          | 1                                               | 46             | 43<br>24                                   | 0   | 43<br>24   | 42         | 112          |
| 21       | 6                                           | 0                                               | 6              | 1                                          | 0   | 1          | 24         | 31         | 24<br>8                                     | 0                                               | 24<br>8        | 0                                          | 0   | ,          | 8          | 16         | 43                                          | 0                                               | 40<br>12       | 24                                         | 0   | 24         | 11         | 23           |
| 22       | 1                                           | 0                                               | 1              | 0                                          | 0   | 0          | 11         | 12         | 9                                           | 0                                               | 9              | 0                                          | 0   | 0          | 3          | 10         | 6                                           | 0                                               | 6              | 0                                          | 0   | 0          | 11         | 17           |
| 24+      | 0                                           | 0                                               | 0              | 0                                          | 0   | 0          | 111        | 111        | 2                                           | 0                                               | 2              | 0                                          | 0   | 0          | 127        | 129        | 2                                           | 0                                               | 2              | 50                                         | 0   | 50         | 528        | 580          |
| Total    | 20,153                                      | 698                                             | 20,851         | 5,671                                      | 550 | 6,221      | 1,996      | 29,068     |                                             | 649                                             | 21,921         | 5,728                                      | 478 | 6,206      | 1,923      | 30,050     | 23,349                                      | 1,154                                           | 24,503         | 5,387                                      | 429 | 5,816      | 1,847      | 32,166       |

Source: MAUI/Registrar's data warehouse (see Note 1).

Note: In fall 2007, 33 Guided Independent Study (GIS) students enrolled in course work for credit and were counted in the enrollment headcounts, but their hours (116 total) were not included in the Credit Hours Report. These students (29 undergraduates and 4 graduate students) appear in the report above as enrollments for 0 credits hours.