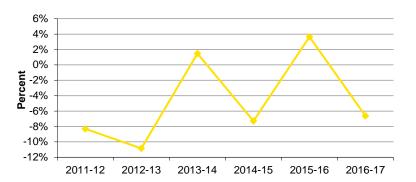

br>115.02 | \$<br>127.59 | \$<br>111.69 |
| Nursing                    | \$<br>0.86   | \$<br>3.35   | \$<br>2.56   | \$<br>2.40   | \$<br>3.09   | \$<br>2.98   |
| Pharmacy                   | \$<br>3.90   | \$<br>2.87   | \$<br>4.21   | \$<br>3.29   | \$<br>3.43   | \$<br>4.01   |
| Public Health              | \$<br>44.33  | \$<br>26.78  | \$<br>37.74  | \$<br>33.44  | \$<br>32.12  | \$<br>25.15  |
| Other Administrative Units | \$<br>22.11  | \$<br>26.18  | \$<br>24.95  | \$<br>28.55  | \$<br>27.94  | \$<br>33.82  |
| Total                      | \$<br>276.48 | \$<br>246.49 | \$<br>250.12 | \$<br>231.89 | \$<br>240.35 | \$<br>224.41 |

## Federal Research Awards by College (in millions)

Source: UI Research Information System (UIRIS)



#### Annual % Change in Federal Research Awards



|                            | 2011-12      | 2012-13      | 2013-14      | 2014-15      | 2015-16      | 2016-17      |
|----------------------------|--------------|--------------|--------------|--------------|--------------|--------------|
| Business                   | \$<br>0.54   | \$<br>0.24   | \$<br>0.27   | \$<br>0.53   | \$<br>0.56   | \$<br>0.69   |
| Dentistry                  | \$<br>3.22   | \$<br>1.18   | \$<br>1.25   | \$<br>1.64   | \$<br>2.15   | \$<br>2.16   |
| Education                  | \$<br>5.48   | \$<br>4.24   | \$<br>9.41   | \$<br>6.06   | \$<br>7.98   | \$<br>7.09   |
| Engineering                | \$<br>15.33  | \$<br>14.44  | \$<br>13.34  | \$<br>15.64  | \$<br>14.17  | \$<br>28.06  |
| Graduate College           | \$<br>1.40   | \$<br>0.19   | \$<br>0.41