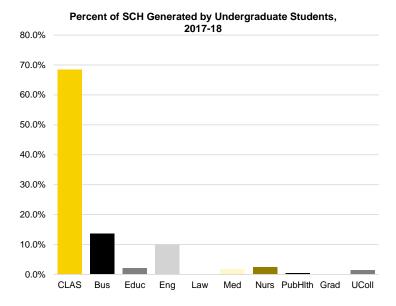

| 10,050  | 9,603   | 9,124   | 8,391   | 8,300   | 7,568   | 8,013   | 8,936     |
| University College                  | 12,872           | 12,467  | 13,784  | 6,376   | 6,306   | 5,995   | 8,707   | 9,330   | 9,693   | 9,390     |
| Source: MAUI/Registrar's data wareh | ouco (coo Noto / |         |         |         |         |         |         |         |         | continued |

## Fiscal Year Student Credit Hours by College of Student's Primary Program of Study and by Student Level

Source: MAUI/Registrar's data warehouse (see Note 1).

continued

### 2017-2018 Data Digest

# The University of Iowa

40.0%

35.0%

30.0%

25.0%

20.0%

15.0%

10.0%

5.0%

0.0%

### Fiscal Year Student Credit Hours by College of Student's Primary Program of Study and by Student Level, continued

35.0%



Percent of SCH Generated by Professional Students,



#### Percent of All SCH, 2017-18





#### Percent of SCH Generated by Graduate Students, 2017-18



2017-18

| Fisc                    | al Year Stud | lent Credit | Hours by A | Administra | tive Home | College an | d by Stude | ent Level |         |  |
|-------------------------|--------------|-------------|------------|------------|-----------|------------|------------|-----------|---------|--|
| Student Level           | 2008-09      | 2009-10     | 2010-11    | 2011-12    | 2012-13   | 2013-14    | 2014-15    | 2015-16   | 2016-17 |  |
| Undergraduate           | 566,659      | 567,536     | 588,386    | 600,686    | 608,359   | 609,998    | 615,058    | 638,941   | 669,474 |  |
| Liberal Arts & Sciences | 398,035      | 394,987