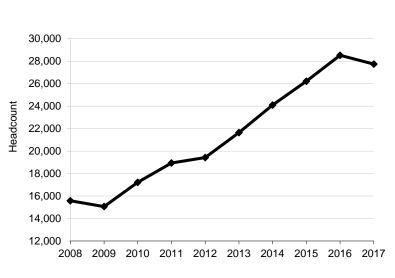

# Fall Semester Headcount - New First-Year Students

Fall 2008 Headcount Enrollment of New First-Year Students

Fall 2017 Headcount Enrollment of New First-Year Students

| y Full- or Part-Time |       |       |       |       |       |       |       |       |       |           |
|----------------------|-------|-------|-------|-------|-------|-------|-------|-------|-------|-----------|
| Full-Time            | 4,182 | 4,004 | 4,457 | 4,433 | 4,293 | 4,270 | 4,347 | 4,848 | 5,226 | 4,709     |
| Part-Time            | 64    | 59    | 100   | 132   | 177   | 190   | 319   | 393   | 417   | 318       |
| Percent Full-Time    | 98.5% | 98.5% | 97.8% | 97.1% | 96.0% | 95.7% | 93.2% | 92.5% | 92.6% | 93.7%     |
| y Residency          |       |       |       |       |       |       |       |       |       |           |
| Iowa Resident        | 2,224 | 2,052 | 2,097 | 2,062 | 2,121 | 2,134 | 2,197 | 2,459 | 2,848 | 2,907     |
| Non-Resident         | 2,022 | 2,011 | 2,460 | 2,503 | 2,349 | 2,326 | 2,469 | 2,782 | 2,795 | 2,120     |
| Percent Resident     | 52.4% | 50.5% | 46.0% | 45.2% | 47.4% | 47.8% | 47.1% | 46.9% | 50.5% | 57.8%     |
|                      |       |       |       |       |       |       |       |       |       | continued |