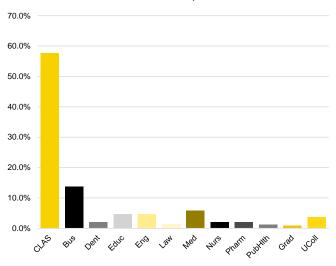

,172   | 7,954   | 7,292                      | 7,351   | 6,520   | 7,097   | 7,242   |
| University College      | 20,506  | 21,758<br>Note: Admin | 23,145  | 21,154  | 19,523  | 19,265<br>rv administrativ | 21,449  | 31,035  | 32,917  | 32,304  |

Source: MAUI/Registrar's data warehouse (see Note 1). Note: Administrative home college is the college with primary administrative responsibility for a given course. Where a course is cross-listed among multiple departments, in this report the hours are credited to the department that is designated the administrative home. continued

# THE UNIVERSITY OF IOWA



Fiscal Year Student Credit Hours by Administrative Home College and by Student Level, continued



Percent of SCH Generated by Graduate Students, 2017-18



Percent of All SCH, 2017-18



2017-2018 Data Digest

|                                                | 2008     | 2009     | 2010     | 2011     | 2012     | 2013     | 2014     | 2015     | 2016     | 2017     |
|------------------------------------------------|----------|----------|----------|----------|----------|----------|----------|----------|----------|----------|
| Tenured                                        | 1,161.11 | 1,153.43 | 1,126.67 | 1,131.70 | 1,141.68 | 1,140.28 | 1,127.93 | 1,099.32 | 1,081.04 | 1,081.58 |
| Office of the President                        | 0.00     | 0.00     | 0.00     | 0.00     | 0.00     | 0.00     | 0.00     | 0.60     | 0.00     | 0.10     |
| Office of the Provost                          | 1.36     | 1.49     | 0.84     | 0.79     | 0.55     | 0.69     | 0.53     | 0.6