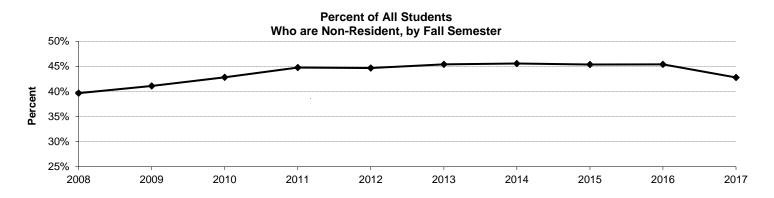

Fall Semester Headcount Enrollment by Racial/Ethnic Category, continued

Source: MAUI/Registrar's data warehouse (see Note 1). See Note 4 regarding change in race/ethnicity reporting effective 2009.

|                  |        |        |        |        | -      |        |        |        |        |        |
|------------------|--------|--------|--------|--------|--------|--------|--------|--------|--------|--------|
|                  | 2008   | 2009   | 2010   | 2011   | 2012   | 2013   | 2014   | 2015   | 2016   | 2017   |
| Undergraduate    | 20,763 | 20,534 | 21,128 | 21,528 | 21,921 | 21,904 | 22,289 | 23,300 | 24,430 | 24,503 |
| Iowa Resident    | 13,189 | 12,719 | 12,578 | 12,215 | 12,192 | 12,012 | 12,139 | 12,758 | 13,314 | 14,160 |
| Non-Resident     | 7,574  | 7,815  | 8,550  | 9,313  | 9,729  | 9,892  | 10,150 | 10,542 | 11,116 | 10,343 |
| Percent Resident | 63.5%  | 61.9%  | 59.5%  | 56.7%  | 55.6%  | 54.8%  | 54.5%  | 54.8%  | 54.5%  | 57.8%  |
| Graduate         | 6,343  | 6,442  | 6,375  | 6,290  | 6,206  | 5,939  | 5,804  | 5,688  | 5,698  | 5,816  |
| Iowa Resident    | 2,932  | 2,944  | 2,882  | 2,820  | 2,868  | 2,681  | 2,618  | 2,605  | 2,669  | 2,770  |
| Non-Resident     | 3,411  | 3,498  | 3,493  | 3,470  | 3,338  | 3,258  | 3,186  | 3,083  | 3,029  | 3,046  |
| Percent Resident | 46.2%  | 45.7%  | 45.2%  | 44.8%  | 46.2%  | 45.1%  | 45.1%  | 45.8%  | 46.8%  | 47.6%  |
| Professional     | 1,997  | 1,969  | 1,966  | 1,955  | 1,923  | 1,835  | 1,812  | 1,799  | 1,837  | 1,847  |
| Iowa Resident    | 1,288  | 1,249  | 1,231  | 1,222  | 1,260  | 1,206  | 1,169  | 1,143  | 1,138  | 1,155  |
| Non-Resident     | 709    | 720    | 735    | 733    | 663    | 629    | 643    | 656    | 699    | 692    |
| Percent Resident | 64.5%  | 63.4%  | 62.6%  | 62.5%  | 65.5%  | 65.7%  | 64.5%  | 63.5%  | 61.9%  | 62.5%  |
| Postgraduate     | 1,398  | 1,343  | 1,308  | 1,372  | 1,370  | 1,318  | 1,417  | 1,306  | 1,323  | 1,398  |
| Iowa Resident    | 994    | 928    | 909    | 948    | 1,066  | 1,024  | 1,121  | 1,023  | 1,052  | 1,115  |
| Non-Resident     | 404    | 415    | 399    | 424    | 304    | 294    | 296    | 283    | 271    | 283    |
| Percent Resident | 71.1%  | 69.1%  | 69.5%  | 69.1%  | 77.8%  | 77.7%  | 79.1%  | 78.3%  | 79.5%  | 79.8%  |
| All Students     | 30,501 | 30,288 | 30,777 | 31,145 | 31,420 | 30,996 | 31,322 | 32,093 | 33,288 | 33,564 |
| Iowa Resident    | 18,403 | 17,840 | 17,600 | 17,205 | 17,386 | 16,923 | 17,047 | 17,529 | 18,173 | 19,200 |
| Non-Resident     | 12,098 | 12,448 | 13,177 | 13,940 | 14,034 | 14,073 | 14,275 | 14,564 | 15,115 | 14,364 |
| Percent Resident | 60.3%  | 58.9%  | 57.2%  | 55.2%  | 55.3%  | 54.6%  | 54.4%  | 54.6%  | 54.6%  | 57.2%  |

Fall Semester Student Headcount Enrollment by Residency - All Students

Source: MAUI/Registrar's data warehouse (see Note 1)

|                              |        |        | -      |        |        | •      | -      |        |        |        |
|------------------------------|--------|--------|--------|--------|--------|--------|--------|--------|--------|--------|
|                              | 2008   | 2009   | 2010   | 2011   | 2012   | 2013   | 2014   | 2015   | 2016   | 2017   |
| New First-Year               | 4,246  | 4,063  | 4,557  | 4,565  | 4,470  | 4,460  | 4,666  | 5,241  | 5,643  | 5,027  |
| Iowa Resident                | 2,224  | 2,052  | 2,097  | 2,062  | 2,121  | 2,134  | 2,197  | 2,459  | 2,848  | 2,907  |
| Non-Resident                 | 2,022  | 2,011  | 2,460  | 2,503  | 2,349  | 2,326  | 2,469  | 2,782  | 2,795  | 2,120  |
| Percent Resident             | 52.4%  | 50.5%  | 46.0%  | 45.2%  | 47.4%  | 47.8%  | 47.1%  | 46.9%  | 50.5%  | 57.8%  |
| lew Transfer                 | 1,048  | 1,144  | 1,164  | 1,272  | 1,258  | 1,141  | 1,172  | 1,056  | 1,265  | 1,201  |
| Iowa Resident                | 820    | 899    | 893    | 980    | 957    | 875    | 860    | 761    | 924    | 881    |
| Non-Resident                 | 228    | 245    | 271    | 292    | 301    | 266    | 312    | 295    | 341    | 320    |
| Percent Resident             | 78.2%  | 78.6%  | 76.7%  | 77.0%  | 76.1%  | 76.7%  | 73.4%  | 72.1%  | 73.0%  | 73.4%  |
| New Off-Campus/New Nondegree | 427    | 346    | 353    | 332    | 315    | 334    | 484    | 865    | 940    | 600    |
| Iowa Resident                | 153    | 150    | 160    | 139    | 122    | 159    | 221    | 417    | 341    | 258    |
| Non-Resident                 | 274    | 196    | 193    | 193    | 193    | 175    | 263    | 448    | 599    | 342    |
| Percent Resident             | 35.8%  | 43.4%  | 45.3%  | 41.9%  | 38.7%  | 47.6%  | 45.7%  | 48.2%  | 36.3%  | 43.0%  |
| Continuing                   | 15,042 | 14,981 | 15,054 | 15,359 | 15,878 | 15,969 | 15,967 | 16,138 | 16,582 | 17,675 |
| Iowa Resident                | 9,992  | 9,618  | 9,428  | 9,034  | 8,992  | 8,844  | 8,861  | 9,121  | 9,201  | 10,114 |
| Non-Resident                 | 5,050  | 5,363  | 5,626  | 6,325  | 6,886  | 7,125  | 7,106  | 7,017  | 7,381  | 7,561  |
| Percent Resident             | 66.4%  | 64.2%  | 62.6%  | 58.8%  | 56.6%  | 55.4%  | 55.5%  | 56.5%  | 55.5%  | 57.2%  |
| All Undergraduates           | 20,763 | 20,534 | 21,128 | 21,528 | 21,921 | 21,904 | 22,289 | 23,300 | 24,430 | 24,503 |
| Iowa Resident                | 13,189 | 12,719 | 12,578 | 12,215 | 12,192 | 12,012 | 12,139 | 12,758 | 13,314 | 14,160 |
| Non-Resident                 | 7,574  | 7,815  | 8,550  | 9,313  | 9,729  | 9,892  | 10,150 | 10,542 | 11,116 | 10,343 |
| Percent Resident             | 63.5%  | 61.9%  | 59.5%  | 56.7%  | 55.6%  | 54.8%  | 54.5%  | 54.8%  | 54.5%  | 57.8%  |