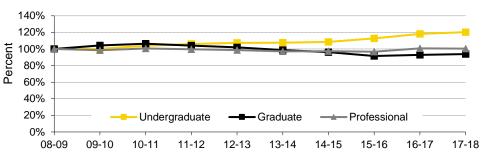

macy (PharmD) | 14,664      | 14,383  | 16,216  | 16,655  | 16,237  | 16,359  | 16,360  | 16,452  | 16,920  | 16,633  |  |  |  |  |
| Postgraduate      | 0           | 0       | 0       | 7       | 1       | 0       | 0       | 0       | 0       | 0       |  |  |  |  |
| Total             | 746,768     | 750,974 | 775,672 | 785,027 | 789,651 | 786,614 | 789,111 | 807,750 | 842,719 | 855,923 |  |  |  |  |

#### Fiscal Year Student Credit Hours by Student Level

Source: MAUI/Registrar's data warehouse (see Note 1); enrollment and credit hour data as of census date each session.

Note: The fiscal year includes the summer, fall, winter, and spring semesters (e.g., 2017-18 includes summer 2017, fall 2017, winter 2017-18, spring 2018).



#### Student Credit Hours as a Percent of 2008-09 Level



| Section Type/        |         |         |         |         |         |         |         |         |         |         |
|----------------------|---------|---------|---------|---------|---------|---------|---------|---------|---------|---------|
| Instructor Type      | 2008-09 | 2009-10 | 2010-11 | 2011-12 | 2012-13 | 2013-14 | 2014-15 | 2015-16 | 2016-17 | 2017-18 |
|                      |         |         |         |         |         |         |         |         |         |         |
| Stand-alone          | 514,480 | 524,762 | 539,241 | 543,341 | 551,833 | 548,358 | 553,722 | 569,020 | 592,143 | 599,923 |
| Tenured/Tenure Track | 210,037 | 211,942 | 211,377 | 200,543 | 206,984 | 197,101 | 193,877 | 190,077 | 191,021 | 182,452 |
| Non-Tenure Track     | 191,198 | 205,163 | 225