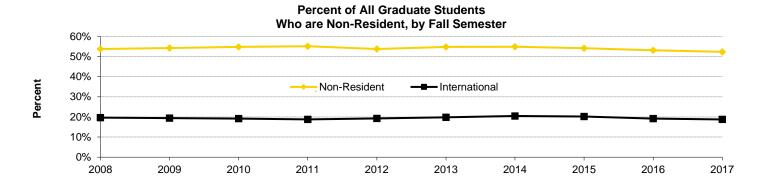

# Fall Semester Graduate Student Headcount Enrollment by Residency

Source: MAUI/Registrar's data warehouse (see Note 1)