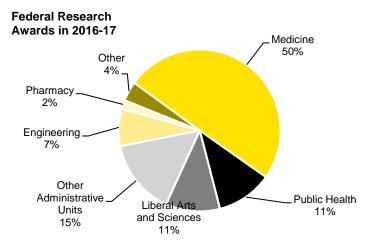

| \$<br>142.32 | \$<br>135.38 | \$<br>128.07 | \$<br>115.02 | \$<br>127.59 | \$<br>111.69 |
| Nursing                    | \$<br>0.86   | \$<br>3.35   | \$<br>2.56   | \$<br>2.40   | \$<br>3.09   | \$<br>2.98   |
| Pharmacy                   | \$<br>3.90   | \$<br>2.87   | \$<br>4.21   | \$<br>3.29   | \$<br>3.43   | \$<br>4.01   |
| Public Health              | \$<br>44.33  | \$<br>26.78  | \$<br>37.74  | \$<br>33.44  | \$<br>32.12  | \$<br>25.15  |
| Other Administrative Units | \$<br>22.11  | \$<br>26.18  | \$<br>24.95  | \$<br>28.55  | \$<br>27.94  | \$<br>33.82  |
| Total                      | \$<br>276.48 | \$<br>246.49 | \$<br>250.12 | \$<br>231.89 | \$<br>240.35 | \$<br>224.41 |

## Federal Research Awards by College (in millions)

Source: UI Research Information System (UIRIS)



#### Annual % Change in Federal Research Awards



|                            | 2011-12      | 2012-13      | 2013-14      | 2014-15      | 2015-16      | 2016-17      |
|----------------------------|--------------|--------------|--------------|--------------|--------------|--------------|
| Business                   | \$<br>0.54   | \$<br>0.24   | \$<br>0.27   | \$<br>0.53   | \$<br>0.56   | \$<br>0.69   |
| Dentistry                  | \$<br>3.22   | \$<br>1.18   | \$<br>1.25   | \$<br>1.64   | \$<br>2.15   | \$<br>2.16   |
| Education                  | \$<br>5.48   | \$<br>4.24   | \$<br>9.41   | \$<br>6.06   | \$<br>7.98   | \$<br>7.09   |
| Engineering                | \$<br>15.33  | \$<br>14.44  | \$<br>13.34  | \$<br>15.64  | \$<br>14.17  | \$<br>28.06  |
| Graduate College