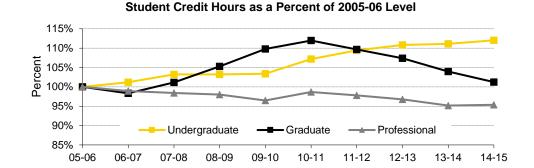

ine (MD)     | 24,933      | 24,304  | 24,749  | 25,033  | 25,075  | 25,460  | 25,157  | 25,426  | 27,018  | 27,294  |  |  |
| Pharmacy (PharmD) | 14,401      | 14,744  | 14,544  | 14,664  | 14,383  | 16,216  | 16,655  | 16,237  | 16,359  | 16,360  |  |  |
| Postgraduate      | 3           | 0       | 26      | 0       | 0       | 0       | 7       | 1       | 0       | 0       |  |  |
| Total             | 725.427     | 729.562 | 743.027 | 746.768 | 750.974 | 775.672 | 785.027 | 789.651 | 786.614 | 789.111 |  |  |

Source: MAUI/Registrar's data warehouse (see Note 1); enrollment and credit hour data as of census date each session.

Note: The fiscal year includes the summer, fall, winter, and spring semesters (e.g., 2014-15 includes summer 2014, fall 2014, winter 2014-15, spring 2015).







## Fiscal Year Student Credit Hours by Section Type and Primary Instructor Category

| <b>491,921</b> 216,859 160,821 114,241 <b>217,228</b> | <b>502,630</b> 218,931 169,581 114,118                                                          | <b>514,480</b> 212,717 188,518 113,245                                                                                                                                                                  | <b>524,762</b> 214,051 203,054 107,657                                                                                                                                                                                                                                                                                                                    | <b>53