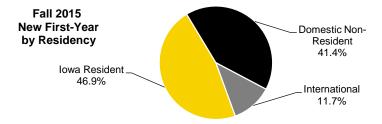

# Fall Semester Undergraduate Headcount Enrollment by Residency

|                              | 2006   | 2007   | 2008   | 2009   | 2010   | 2011   | 2012   | 2013   | 2014   | 2015   |
|------------------------------|--------|--------|--------|--------|--------|--------|--------|--------|--------|--------|
| New First-Year               |        |        |        |        |        |        |        |        |        |        |
| Iowa Resident                | 2,462  | 2,449  | 2,224  | 2,052  | 2,097  | 2,062  | 2,121  | 2,134  | 2,197  | 2,459  |
| Domestic Non-Resident        | 1,795  | 1,778  | 1,845  | 1,752  | 2,072  | 2,019  | 1,950  | 1,855  | 1,897  | 2,168  |
| International                | 32     | 60     | 177    | 259    | 388    | 484    | 399    | 471    | 572    | 614    |
| Total                        | 4,289  | 4,287  | 4,246  | 4,063  | 4,557  | 4,565  | 4,470  | 4,460  | 4,666  | 5,241  |
| Percent Resident             | 57.4%  | 57.1%  | 52.4%  | 50.5%  | 46.0%  | 45.2%  | 47.4%  | 47.8%  | 47.1%  | 46.9%  |
| New Transfer                 |        |        |        |        |        |        |        |        |        |        |
| Iowa Resident                | 985    | 901    | 820    | 899    | 893    | 980    | 957    | 875    | 860    | 761    |
| Domestic Non-Resident        | 208    | 202    | 189    | 175    | 191    | 229    | 251    | 198    | 254    | 239    |
| International                | 41     | 32     | 39     | 70     | 80     | 63     | 50     | 68     | 58     | 56     |
| Total                        | 1,234  | 1,135  | 1,048  | 1,144  | 1,164  | 1,272  | 1,258  | 1,141  | 1,172  | 1,056  |
| Percent Resident             | 79.8%  | 79.4%  | 78.2%  | 78.6%  | 76.7%  | 77.0%  | 76.1%  | 76.7%  | 73.4%  | 72.1%  |
| New Off-Campus/New Nondegree |        |        |        |        |        |        |        |        |        |        |
| Iowa Resident                | 121    | 147    | 155    | 152    | 160    | 139    | 124    | 159    | 221    | 418    |
| Domestic Non-Resident        | 43     | 162    | 223    | 170    | 139    | 156    | 136    | 126    | 226    | 407    |
| International                | 81     | 89     | 88     | 50     | 87     | 56     | 91     | 76     | 64     | 66     |
| Total                        | 245    | 398    | 466    | 372    | 386    | 351    | 351    | 361    | 511    | 891    |
| Percent Resident             | 49.4%  | 36.9%  | 33.3%  | 40.9%  | 41.5%  | 39.6%  | 35.3%  | 44.0%  | 43.2%  | 46.9%  |
| Continuing                   |        |        |        |        |        |        |        |        |        |        |
| Iowa Resident                | 10,443 | 10,311 | 9,993  | 9,619  | 9,428  | 9,034  | 8,993  | 8,844  | 8,862  | 9,122  |
| Domestic Non-Resident        | 4,301  | 4,553  | 4,798  | 4,953  | 4,913  | 5,211  | 5,415  | 5,524  | 5,342  | 5,132  |
| International                | 226    | 223    | 272    | 423    | 728    | 1,131  | 1,512  | 1,643  | 1,801  | 1,915  |
| Total                        | 14,970 | 15,087 | 15,063 | 14,995 | 15,069 | 15,376 | 15,920 | 16,011 | 16,005 | 16,169 |
| Percent Resident             | 69.8%  | 68.3%  | 66.3%  | 64.1%  | 62.6%  | 58.8%  | 56.5%  | 55.2%  | 55.4%  | 56.4%  |
| All Undergraduates           |        |        |        |        |        |        |        |        |        |        |
| Iowa Resident                | 14,011 | 13,808 | 13,192 | 12,722 | 12,578 | 12,215 | 12,195 | 12,012 | 12,140 | 12,760 |
| Domestic Non-Resident        | 6,347  | 6,695  | 7,055  | 7,050  | 7,315  | 7,615  | 7,752  | 7,703  | 7,719  | 7,946  |
| International                | 380    | 404    | 576    | 802    | 1,283  | 1,734  | 2,052  | 2,258  | 2,495  | 2,651  |
| Total                        | 20,738 | 20,907 | 20,823 | 20,574 | 21,176 | 21,564 | 21,999 | 21,973 | 22,354 | 23,357 |
| Percent Resident             | 67.6%  | 66.0%  | 63.4%  | 61.8%  | 59.4%  | 56.6%  | 55.4%  | 54.7%  | 54.3%  | 54.6%  |