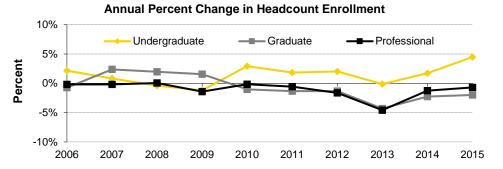

## Fall Semester Headcount Enrollment by Student Level

| Student Level         | 2006   | 2007   | 2008   | 2009   | 2010   | 2011   | 2012   | 2013   | 2014   | 2015   |
|-----------------------|--------|--------|--------|--------|--------|--------|--------|--------|--------|--------|
| Undergraduate         | 20,738 | 20,907 | 20,823 | 20,574 | 21,176 | 21,564 | 21,999 | 21,973 | 22,354 | 23,357 |
| Freshmen              | 5,329  | 5,288  | 5,262  | 5,129  | 5,564  | 5,740  | 5,592  | 5,700  | 5,759  | 6,349  |
| Sophomores            | 4,280  | 4,413  | 4,330  | 4,258  | 4,451  | 4,531  | 4,798  | 4,641  | 4,721  | 4,697  |
| Juniors               | 5,044  | 5,040  | 5,110  | 4,964  | 4,994  | 5,259  | 5,319  | 5,282  | 5,240  | 5,203  |
| Seniors               | 5,176  | 5,381  | 5,298  | 5,465  | 5,349  | 5,358  | 5,538  | 5,616  | 5,713  | 5,678  |
| Unclassified          | 909    | 785    | 823    | 758    | 818    | 676    | 752    | 734    | 921    | 1,430  |
| Graduate              | 6,077  | 6,221  | 6,343  | 6,442  | 6,375  | 6,290  | 6,206  | 5,939  | 5,804  | 5,688  |
| Master's              | 2,765  | 2,855  | 3,046  | 3,095  | 3,001  | 2,915  | 2,785  | 2,692  | 2,661  | 2,610  |
| Doctoral              | 2,730  | 2,777  | 2,764  | 2,787  | 2,872  | 2,873  | 2,894  | 2,784  | 2,635  | 2,576  |
| Other                 | 582    | 589    | 533    | 560    | 502    | 502    | 527    | 463    | 508    | 502    |
| Professional          | 2,000  | 1,996  | 1,997  | 1,969  | 1,966  | 1,955  | 1,923  | 1,835  | 1,812  | 1,799  |
| Dentistry (DDS)       | 300    | 303    | 309    | 316    | 315    | 318    | 318    | 322    | 328    | 322    |
| Law (JD)              | 649    | 635    | 621    | 593    | 576    | 558    | 526    | 420    | 392    | 392    |
| Medicine (MD)         | 620    | 628    | 629    | 625    | 637    | 638    | 644    | 662    | 662    | 657    |
| Pharmacy (PharmD)     | 431    | 430    | 438    | 435    | 438    | 441    | 435    | 431    | 430    | 428    |
| Postgraduate          | 1,164  | 1,285  | 1,398  | 1,343  | 1,308  | 1,372  | 1,370  | 1,318  | 1,417  | 1,306  |
| Residents             | 721    | 791    | 889    | 810    | 782    | 801    | 817    | 799    | 862    | 783    |
| Fellows               | 175    | 195    | 197    | 210    | 197    | 205    | 206    | 189    | 195    | 176    |
| Post-Doctoral         | 268    | 299    | 312    | 323    | 329    | 366    | 347    | 330    | 360    | 347    |
| Total                 | 29,979 | 30,409 | 30,561 | 30,328 | 30,825 | 31,181 | 31,498 | 31,065 | 31,387 | 32,150 |
| Percent Undergraduate | 69.2%  | 68.8%  | 68.1%  | 67.8%  | 68.7%  | 69.2%  | 69.8%  | 70.7%  | 71.2%  | 72.7%  |
| Percent Graduate      | 20.3%  | 20.5%  | 20.8%  | 21.2%  | 20.7%  | 20.2%  | 19.7%  | 19.1%  | 18.5%  | 17.7%  |
| Percent Professional  | 6.7%   | 6.6%   | 6.5%   | 6.5%   | 6.4%   | 6.3%   | 6.1%   | 5.9%   | 5.8%   | 5.6%   |
| Percent Postgraduate  | 3.9%   | 4.2%   | 4.6%   | 4.4%   | 4.2%   | 4.4%   | 4.3%   | 4.2%   | 4.5%   | 4.1%   |