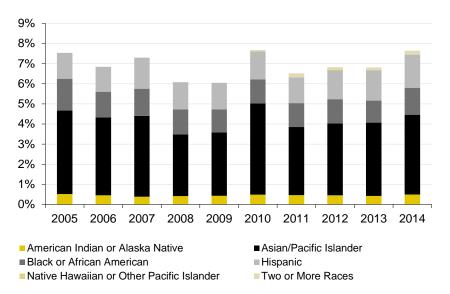

# Fall Semester Headcount Enrollment by Racial/Ethnic Category

| Student Level                             | 2006   | 2007   | 2008   | 2009   | 2010   | 2011   | 2012   | 2013   | 2014   | 2015   |
|-------------------------------------------|--------|--------|--------|--------|--------|--------|--------|--------|--------|--------|
| Undergraduate                             | 20,738 | 20,907 | 20,823 | 20,574 | 21,176 | 21,564 | 21,999 | 21,973 | 22,354 | 23,357 |
| Domestic                                  |        |        |        |        |        |        |        |        |        |        |
| Hispanic                                  | 527    | 544    | 580    | 694    | 808    | 1,015  | 1,166  | 1,270  | 1,416  | 1,669  |
| African American                          | 443    | 465    | 466    | 459    | 512    | 533    | 557    | 594    | 648    | 750    |
| American Indian of Alaska Native          | 102    | 98     | 96     | 84     | 78     | 63     | 48     | 40     | 32     | 35     |
| Asian                                     | 737    | 738    | 749    | 713    | 716    | 686    | 688    | 671    | 710    | 870    |
| Native Hawaiian or Other Pacific Islander | 0      | 9      | 22     | 24     | 28     | 32     | 25     | 19     | 22     | 23     |
| Two or more races                         | 0      | 0      | 0      | 111    | 186    | 261    | 333    | 519    | 520    | 605    |
| White                                     | 17,832 | 17,829 | 17,462 | 16,884 | 16,699 | 16,340 | 16,261 | 15,680 | 15,222 | 15,742 |
| Unknown                                   | 717    | 820    | 872    | 803    | 866    | 900    | 869    | 922    | 1,289  | 1,012  |
| International                             | 380    | 404    | 576    | 802    | 1,283  | 1,734  | 2,052  | 2,258  | 2,495  | 2,651  |
| Graduate                                  | 6,077  | 6,221  | 6,343  | 6,442  | 6,375  | 6,290  | 6,206  | 5,939  | 5,804  | 5,688  |
| Domestic                                  |        |        |        |        |        |        |        |        |        |        |
| Hispanic                                  | 156    | 153    | 165    | 189    | 200    | 221    | 216    | 218    | 230    | 229    |
| African American                          | 182    | 192    | 181    | 184    | 188    | 195    | 193    | 163    | 152    | 162    |
| American Indian of Alaska Native          | 24     | 34     | 37     | 36     | 31     | 23     | 25     | 14     | 13     | 11     |
| Asian                                     | 165    | 176    | 202    | 206    | 202    | 171    | 181    | 187    | 178    | 190    |
| Native Hawaiian or Other Pacific Islander | 0      | 1      | 6      | 7      | 6      | 5      | 6      | 3      | 2      | 4      |
| Two or more races                         | 0      | 0      | 0      | 24     | 41     | 48     | 55     | 70     | 81     | 78     |
| White                                     | 3,893  | 3,999  | 4,061  | 4,133  | 4,064  | 3,973  | 3,844  | 3,699  | 3,559  | 3,505  |
| Unknown                                   | 348    | 420    | 444    | 412    | 419    | 473    | 491    | 410    | 400    | 359    |
| International                             | 1,309  | 1,246  | 1,247  | 1,251  | 1,224  | 1,181  | 1,195  | 1,175  | 1,189  | 1,150  |
| Professional                              | 2,000  | 1,996  | 1,997  | 1,969  | 1,966  | 1,955  | 1,923  | 1,835  | 1,812  | 1,799  |
| Domestic                                  |        |        |        |        |        |        |        |        |        |        |
| Hispanic                                  | 102    | 99     | 101    | 85     | 80     | 82     | 95     | 94     | 84     | 86     |
| African American                          | 66     | 69     | 79     | 76     | 77     | 77     | 67     | 61     | 53     | 47     |
| American Indian of Alaska Native          | 13     | 12     | 12     | 12     | 10     | 12     | 8      | 5      | 5      | 4      |
| Asian                                     | 131    | 140    | 148    | 145    | 150    | 157    | 152    | 152    | 168    | 178    |
| Native Hawaiian or Other Pacific Islander | 0      | 1      | 1      | 2      | 2      | 3      | 3      | 4      | 2      | 1      |
| Two or more races                         | 0      | 0      | 0      | 8      | 16     | 24     | 31     | 37     | 29     | 37     |
| White                                     | 1,547  | 1,528  | 1,501  | 1,501  | 1,501  | 1,464  | 1,431  | 1,362  | 1,337  | 1,311  |
| Unknown                                   | 127    | 131    | 133    | 112    | 110    | 117    | 111    | 100    | 105    | 99     |
| International                             | 14     | 16     | 22     | 28     | 20     | 19     | 25     | 20     | 29     | 36     |

Source: MAUI/Registrar's data warehouse (see Note 1). See Note 3 regarding change in race/ethnicity reporting effective 2009.