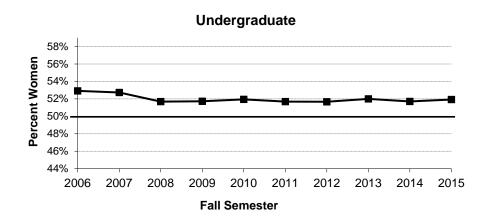

# Fall Semester Headcount Enrollment by Gender

| Student L | _evel         | 2006   | 2007   | 2008   | 2009   | 2010   | 2011   | 2012   | 2013   | 2014   | 2015   |
|-----------|---------------|--------|--------|--------|--------|--------|--------|--------|--------|--------|--------|
| Undergra  | duate         |        |        |        |        |        |        |        |        |        |        |
|           | Men           | 9,764  | 9,883  | 10,059 | 9,934  | 10,178 | 10,419 | 10,632 | 10,547 | 10,784 | 11,207 |
|           | Women         | 10,974 | 11,024 | 10,764 | 10,640 | 10,998 | 11,145 | 11,367 | 11,424 | 11,560 | 12,130 |
|           | Transgender   | 0      | 0      | 0      | 0      | 0      | 0      | 0      | 2      | 10     | 18     |
|           | Not Reported  | 0      | 0      | 0      | 0      | 0      | 0      | 0      | 0      | 0      | 2      |
|           | Percent Women | 52.9%  | 52.7%  | 51.7%  | 51.7%  | 51.9%  | 51.7%  | 51.7%  | 52.0%  | 51.7%  | 51.9%  |
| Graduate  |               |        |        |        |        |        |        |        |        |        |        |
|           | Men           | 2,841  | 2,893  | 2,934  | 2,927  | 2,970  | 2,922  | 2,928  | 2,874  | 2,794  | 2,759  |
|           | Women         | 3,236  | 3,328  | 3,409  | 3,515  | 3,405  | 3,368  | 3,278  | 3,065  | 3,010  | 2,924  |
|           | Transgender   | 0      | 0      | 0      | 0      | 0      | 0      | 0      | 0      | 0      | 1      |
|           | Not Reported  | 0      | 0      | 0      | 0      | 0      | 0      | 0      | 0      | 0      | 4      |
|           | Percent Women | 53.2%  | 53.5%  | 53.7%  | 54.6%  | 53.4%  | 53.5%  | 52.8%  | 51.6%  | 51.9%  | 51.4%  |
| Professio | onal          |        |        |        |        |        |        |        |        |        |        |
|           | Men           | 984    | 1,022  | 1,023  | 989    | 991    | 1,001  | 997    | 948    | 921    | 905    |
|           | Women         | 1,016  | 974    | 974    | 980    | 975    | 954    | 926    | 887    | 891    | 892    |
|           | Transgender   | 0      | 0      | 0      | 0      | 0      | 0      | 0      | 0      | 0      | 1      |
|           | Not Reported  | 0      | 0      | 0      | 0      | 0      | 0      | 0      | 0      | 0      | 1      |
|           | Percent Women | 50.8%  | 48.8%  | 48.8%  | 49.8%  | 49.6%  | 48.8%  | 48.2%  | 48.3%  | 49.2%  | 49.6%  |
| Postgrad  | uate          |        |        |        |        |        |        |        |        |        |        |
|           | Men           | 736    | 799    | 848    | 805    | 784    | 824    | 803    | 767    | 831    | 745    |
|           | Women         | 428    | 486    | 550    | 538    | 524    | 548    | 567    | 551    | 586    | 561    |
|           | Percent Women | 36.8%  | 37.8%  | 39.3%  | 40.1%  | 40.1%  | 39.9%  | 41.4%  | 41.8%  | 41.4%  | 43.0%  |
| Total     |               |        |        |        |        |        |        |        |        |        |        |
|           | Men           | 14,325 | 14,597 | 14,864 | 14,655 | 14,923 | 15,166 | 15,360 | 15,136 | 15,330 | 15,616 |
|           | Women         | 15,654 | 15,812 | 15,697 | 15,673 | 15,902 | 16,015 | 16,138 | 15,927 | 16,047 | 16,507 |
|           | Transgender   | 0      | 0      | 0      | 0      | 0      | 0      | 0      | 2      | 10     | 20     |
|           | Not Reported  | 0      | 0      | 0      | 0      | 0      | 0      | 0      | 0      | 0      | 7      |
|           | Percent Women | 52.2%  | 52.0%  | 51.4%  | 51.7%  | 51.6%  | 51.4%  | 51.2%  | 51.3%  | 51.1%  | 51.3%  |