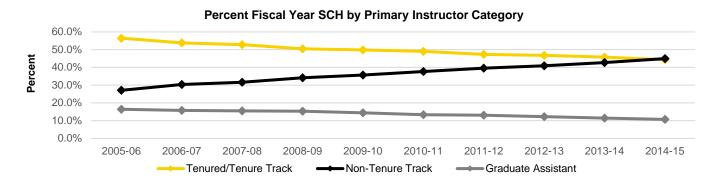

18,171         18,329         19,856         18,902         18,506         18,206           2,127         2,160         1,923         2,125         1,762         1,846         2,033         2,371           55         78         55         54         100         48         133         44           729,562         743,027         746,768         750,974         775,672         785,027         789,651         786,614           392,850         392,798         377,151         374,622         380,109         371,606         369,483         360,555           221,581         235,132         255,398         268,008         292,020         310,734         323,388         335,852 |

Source: MAUI/Registrar's data warehouse (see Note 1); enrollment and credit hour data as of census date each session.





## Fiscal Year Student Credit Hours by Section Management Type and Primary Instructor Category

| Management Type/     |         |         |         |         |         |         |         |         |         |         |
|----------------------|---------|---------|---------|---------|---------|---------|---------|---------|---------|---------|
| Instructor Type      | 2005-06 | 2006-07 | 2007-08 | 2008-09 | 2009-10 | 2010-11 | 2011-12 | 2012-13 | 2013-14 | 2014-15 |
| Regular              | 643,237 | 635,668 | 627,891 | 618,940 | 610,397 | 628,093 | 627,955 | 624,023 | 621,379 | 702,482 |
| Tenured/Tenure Track | 384,233 | 367,602 | 362,544 | 345,183 | 336,722 | 340,830 | 331,489 | 328,238 | 322,687 | 326,996 |
| Non-Tenure Track     | 158,230 | 174,014 | 173,769 | 182,207 | 191,400 |