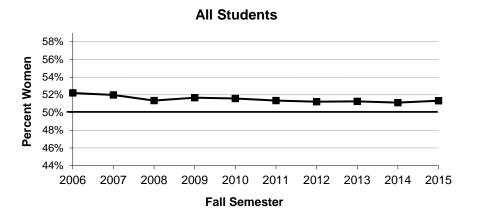

# Women as a Percentage of Headcount Enrollment by Student Level

# Fall Semester Headcount Enrollment by Gender

| Student L | _evel         | 2006   | 2007   | 2008   | 2009   | 2010   | 2011   | 2012   | 2013   | 2014   | 2015   |
|-----------|---------------|--------|--------|--------|--------|--------|--------|--------|--------|--------|--------|
| Undergra  | duate         |        |        |        |        |        |        |        |        |        |        |
|           | Men           | 9,764  | 9,883  | 10,059 | 9,934  | 10,178 | 10,419 | 10,632 | 10,547 | 10,784 | 11,207 |
|           | Women         | 10,974 | 11,024 | 10,764 | 10,640 | 10,998 | 11,145 | 11,367 | 11,424 | 11,560 | 12,130 |
|           | Transgender   | 0      | 0      | 0      | 0      | 0      | 0      | 0      | 2      | 10     | 18     |
|           | Not Reported  | 0      | 0      | 0      | 0      | 0      | 0      | 0      | 0      | 0      | 2      |
|           | Percent Women | 52.9%  | 52.7%  | 51.7%  | 51.7%  | 51.9%  | 51.7%  | 51.7%  | 52.0%  | 51.7%  | 51.9%  |
| Graduate  |               |        |        |        |        |        |        |        |        |        |        |
|           | Men           | 2,841  | 2,893  | 2,934  | 2,927  | 2,970  | 2,922  | 2,928  | 2,874  | 2,794  | 2,759  |
|           | Women         | 3,236  | 3,328  | 3,409  | 3,515  | 3,405  | 3,368  | 3,278  | 3,065  | 3,010  | 2,924  |
|           | Transgender   | 0      | 0      | 0      | 0      | 0      | 0      | 0      | 0      | 0      | 1      |
|           | Not Reported  | 0      | 0      | 0      | 0      | 0      | 0      | 0      | 0      | 0      | 4      |
|           | Percent Women | 53.2%  | 53.5%  | 53.7%  | 54.6%  | 53.4%  | 53.5%  | 52.8%  | 51.6%  | 51.9%  | 51.4%  |
| Professio | onal          |        |        |        |        |        |        |        |        |        |        |
|           | Men           | 984    | 1,022  | 1,023  | 989    | 991    | 1,001  | 997    | 948    | 921    | 905    |
|           | Women         | 1,016  | 974    | 974    | 980    | 975    | 954    | 926    | 887    | 891    | 892    |
|           | Transgender   | 0      | 0      | 0      | 0      | 0      | 0      | 0      | 0      | 0      | 1      |
|           | Not Reported  | 0      | 0      | 0      | 0      | 0      | 0      | 0      | 0      | 0      | 1      |
|           | Percent Women | 50.8%  | 48.8%  | 48.8%  | 49.8%  | 49.6%  | 48.8%  | 48.2%  | 48.3%  | 49.2%  | 49.6%  |
| Postgrad  | uate          |        |        |        |        |        |        |        |        |        |        |
|           | Men           | 736    | 799    | 848    | 805    | 784    | 824    | 803    | 767    | 831    | 745    |
|           | Women         | 428    | 486    | 550    | 538    | 524    | 548    | 567    | 551    | 586    | 561    |
|           | Percent Women | 36.8%  | 37.8%  | 39.3%  | 40.1%  | 40.1%  | 39.9%  | 41.4%  | 41.8%  | 41.4%  | 43.0%  |
| Total     |               |        |        |        |        |        |        |        |        |        |        |
|           | Men           | 14,325 | 14,597 | 14,864 | 14,655 | 14,923 | 15,166 | 15,360 | 15,136 | 15,330 | 15,616 |
|           | Women         | 15,654 | 15,812 | 15,697 | 15,673 | 15,902 | 16,015 | 16,138 | 15,927 | 16,047 | 16,507 |
|           | Transgender   | 0      | 0      | 0      | 0      | 0      | 0      | 0      | 2      | 10     | 20     |
|           | Not Reported  | 0      | 0      | 0      | 0      | 0      | 0      | 0      | 0      | 0      | 7      |
|           | Percent Women | 52.2%  | 52.0%  | 51.4%  | 51.7%  | 51.6%  | 51.4%  | 51.2%  | 51.3%  | 51.1%  | 51.3%  |