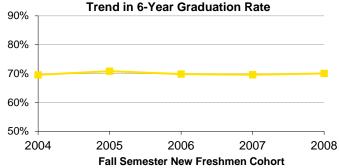

# Retention and Graduation Rates of New First Time Full Time Students by Fall Semester Entrance Cohort

| Fall        | Cohort |        |             |         |           | Cumul    | ative Graduation | n / Retention | Rates     |          |
|-------------|--------|--------|-------------|---------|-----------|----------|------------------|---------------|-----------|----------|
| Semester    | Head   | Retent | ion Rate Af | fter—   | After 4   | Years    | After 5          | Years         | After 6   | Years    |
| of Entrance | Count  | 1 Year | 2 Years     | 3 Years | Graduated | Retained | Graduated        | Retained      | Graduated | Retained |
| 2004        | 3,982  | 84.3%  | 76.5%       | 72.5%   | 44.2%     | 27.2%    | 66.5%            | 4.9%          | 69.6%     | 1.9%     |
| 2005        | 3,818  | 84.1%  | 76.5%       | 73.2%   | 47.0%     | 25.3%    | 68.0%            | 4.0%          | 70.8%     | 1.3%     |
| 2006        | 4,256  | 82.7%  | 74.8%       | 71.9%   | 46.9%     | 24.8%    | 67.6%            | 4.1%          | 69.8%     | 1.6%     |
| 2007        | 4,253  | 83.1%  | 75.4%       | 72.3%   | 47.5%     | 23.0%    | 67.0%            | 4.0%          | 69.6%     | 1.3%     |
| 2008        | 4,182  | 83.0%  | 76.8%       | 72.4%   | 48.2%     | 23.2%    | 67.4%            | 3.5%          | 70.0%     | 1.4%     |
| 2009        | 4,004  | 86.6%  | 78.0%       | 73.2%   | 51.1%     | 21.9%    | 69.0%            | 4.2%          |           |          |
| 2010        | 4,457  | 85.6%  | 77.6%       | 73.3%   | 50.9%     | 21.7%    |                  |               |           |          |
| 2011        | 4,433  | 85.5%  | 78.3%       | 74.8%   |           |          |                  |               |           |          |
| 2012        | 4,293  | 85.8%  | 78.4%       |         |           |          |                  |               |           |          |
| 2013        | 4,270  | 86.1%  |             |         |           |          |                  |               |           |          |

Source: Registrar's Longstudy Tables

Notes: Fall Semester entrance cohorts include undergraduates who first enrolled in fall or in the immediate previous summer term. Students who enter the PharmD program without a bachelor's degree are counted as "graduated" in this tabulation when they complete 120 credits.