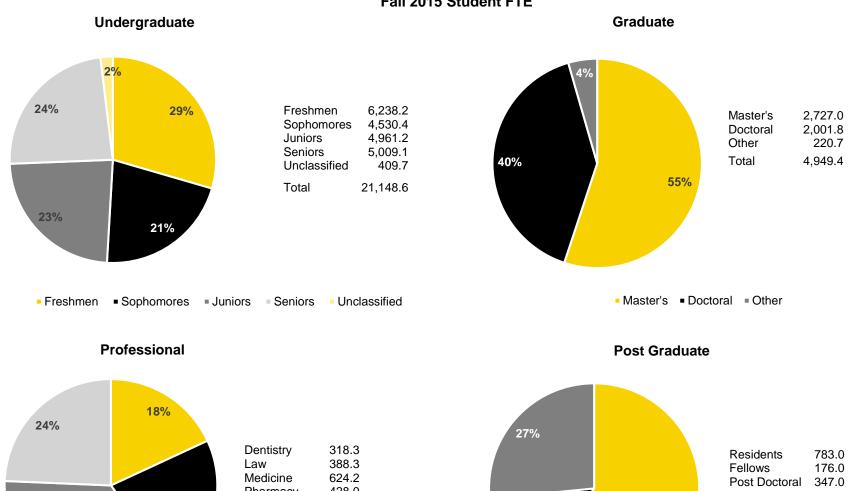

## Fall Semester Student FTE by Student Level

| Student Level         | 2006     | 2007     | 2008     | 2009     | 2010     | 2011     | 2012     | 2013     | 2014     | 2015     |
|-----------------------|----------|----------|----------|----------|----------|----------|----------|----------|----------|----------|
| Undergraduate         | 18,531.5 | 18,882.3 | 18,840.7 | 18,720.4 | 19,442.8 | 19,870.3 | 20,097.9 | 20,183.1 | 20,329.8 | 21,148.6 |
| Freshmen              | 5,211.7  | 5,174.3  | 5,103.9  | 5,023.7  | 5,456.3  | 5,605.1  | 5,402.7  | 5,500.6  | 5,464.1  | 6,238.2  |
| Sophomores            | 4,022.2  | 4,196.9  | 4,117.3  | 4,056.4  | 4,279.2  | 4,373.6  | 4,638.1  | 4,466.8  | 4,544.1  | 4,530.4  |
| Juniors               | 4,664.1  | 4,671.4  | 4,780.3  | 4,656.1  | 4,655.7  | 4,926.5  | 4,945.4  | 4,997.1  | 4,957.8  | 4,961.2  |
| Seniors               | 4,475.1  | 4,626.1  | 4,525.5  | 4,698.6  | 4,694.7  | 4,673.5  | 4,821.7  | 4,911.1  | 5,029.6  | 5,009.1  |
| Unclassified          | 158.5    | 213.5    | 313.6    | 285.6    | 357.0    | 291.7    | 290.0    | 307.4    | 334.3    | 409.7    |
| Graduate              | 4,977.0  | 5,102.3  | 5,234.7  | 5,451.7  | 5,529.6  | 5,438.6  | 5,411.7  | 5,244.6  | 5,168.6  | 4,949.4  |
| Master's              | 2,770.3  | 2,848.9  | 3,020.2  | 3,143.0  | 3,080.3  | 2,968.9  | 2,921.6  | 2,779.4  | 2,779.7  | 2,727.0  |
| Doctoral              | 1,965.7  | 1,996.0  | 1,986.7  | 2,072.0  | 2,239.9  | 2,248.2  | 2,265.6  | 2,252.1  | 2,167.6  | 2,001.8  |
| Other                 | 241.0    | 257.4    | 227.8    | 236.7    | 209.3    | 221.4    | 224.6    | 213.0    | 221.3    | 220.7    |
| Professional          | 1,959.0  | 1,956.8  | 1,959.5  | 1,928.6  | 1,928.6  | 1,907.0  | 1,878.2  | 1,790.8  | 1,776.8  | 1,758.8  |
| Dentistry (DDS)       | 300.0    | 302.8    | 308.0    | 314.8    | 312.8    | 311.1    | 315.8    | 320.1    | 325.0    | 318.3    |
| Law (JD)              | 643.1    | 630.5    | 613.1    | 583.3    | 568.9    | 549.4    | 519.7    | 415.4    | 388.3    | 388.3    |
| Medicine (MD)         | 585.1    | 593.6    | 601.0    | 596.5    | 608.8    | 605.6    | 607.8    | 624.3    | 633.4    | 624.2    |
| Pharmacy (PharmD)     | 430.8    | 430.0    | 437.4    | 434.0    | 438.0    | 440.9    | 435.0    | 431.0    | 430.0    | 428.0    |
| Postgraduate          | 1,164.0  | 1,285.0  | 1,398.0  | 1,343.0  | 1,308.0  | 1,372.0  | 1,370.0  | 1,318.0  | 1,417.0  | 1,306.0  |
| Residents             | 721.0    | 791.0    | 889.0    | 810.0    | 782.0    | 801.0    | 817.0    | 799.0    | 862.0    | 783.0    |
| Fellows               | 175.0    | 195.0    | 197.0    | 210.0    | 197.0    | 205.0    | 206.0    | 189.0    | 195.0    | 176.0    |
| Post-Doctoral         | 268.0    | 299.0    | 312.0    | 323.0    | 329.0    | 366.0    | 347.0    | 330.0    | 360.0    | 347.0    |
| Total                 | 26,631.5 | 27,226.5 | 27,432.8 | 27,443.7 | 28,208.9 | 28,587.9 | 28,757.8 | 28,536.4 | 28,692.1 | 29,162.8 |
| Percent Undergraduate | 69.6%    | 69.4%    | 68.7%    | 68.2%    | 68.9%    | 69.5%    | 69.9%    | 70.7%    | 70.9%    | 72.5%    |
| Percent Graduate      | 18.7%    | 18.7%    | 19.1%    | 19.9%    | 19.6%    | 19.0%    | 18.8%    | 18.4%    | 18.0%    | 17.0%    |
| Percent Professional  | 7.4%     | 7.2%     | 7.1%     | 7.0%     | 6.8%     | 6.7%     | 6.5%     | 6.3%     | 6.2%     | 6.0%     |
| Percent Postgraduate  | 4.4%     | 4.7%     | 5.1%     | 4.9%     | 4.6%     | 4.8%     | 4.8%     | 4.6%     | 4.9%     | 4.5%     |

Source: MAUI/Registrar's data warehouse (see Note 1). See Definitions for calculation of student FTE.