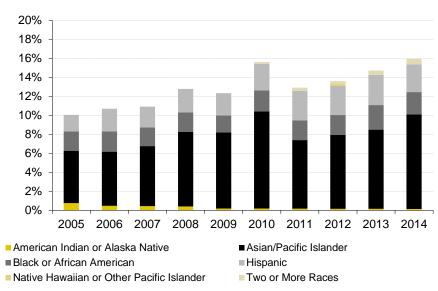

# Fall Semester Headcount Enrollment by Racial/Ethnic Category

| Student Level                             | 2006   | 2007   | 2008   | 2009   | 2010   | 2011   | 2012   | 2013   | 2014   | 2015   |
|-------------------------------------------|--------|--------|--------|--------|--------|--------|--------|--------|--------|--------|
| Undergraduate                             | 20,738 | 20,907 | 20,823 | 20,574 | 21,176 | 21,564 | 21,999 | 21,973 | 22,354 | 23,357 |
| Domestic                                  |        |        |        |        |        |        |        |        |        |        |
| Hispanic                                  | 527    | 544    | 580    | 694    | 808    | 1,015  | 1,166  | 1,270  | 1,416  | 1,669  |
| African American                          | 443    | 465    | 466    | 459    | 512    | 533    | 557    | 594    | 648    | 750    |
| American Indian of Alaska Native          | 102    | 98     | 96     | 84     | 78     | 63     | 48     | 40     | 32     | 35     |
| Asian                                     | 737    | 738    | 749    | 713    | 716    | 686    | 688    | 671    | 710    | 870    |
| Native Hawaiian or Other Pacific Islander | 0      | 9      | 22     | 24     | 28     | 32     | 25     | 19     | 22     | 23     |
| Two or more races                         | 0      | 0      | 0      | 111    | 186    | 261    | 333    | 519    | 520    | 605    |
| White                                     | 17,832 | 17,829 | 17,462 | 16,884 | 16,699 | 16,340 | 16,261 | 15,680 | 15,222 | 15,742 |
| Unknown                                   | 717    | 820    | 872    | 803    | 866    | 900    | 869    | 922    | 1,289  | 1,012  |
| International                             | 380    | 404    | 576    | 802    | 1,283  | 1,734  | 2,052  | 2,258  | 2,495  | 2,651  |
| Graduate                                  | 6,077  | 6,221  | 6,343  | 6,442  | 6,375  | 6,290  | 6,206  | 5,939  | 5,804  | 5,688  |
| Domestic                                  |        |        |        |        |        |        |        |        |        |        |
| Hispanic                                  | 156    | 153    | 165    | 189    | 200    | 221    | 216    | 218    | 230    | 229    |
| African American                          | 182    | 192    | 181    | 184    | 188    | 195    | 193    | 163    | 152    | 162    |
| American Indian of Alaska Native          | 24     | 34     | 37     | 36     | 31     | 23     | 25     | 14     | 13     | 11     |
| Asian                                     | 165    | 176    | 202    | 206    | 202    | 171    | 181    | 187    | 178    | 190    |
| Native Hawaiian or Other Pacific Islander | 0      | 1      | 6      | 7      | 6      | 5      | 6      | 3      | 2      | 4      |
| Two or more races                         | 0      | 0      | 0      | 24     | 41     | 48     | 55     | 70     | 81     | 78     |
| White                                     | 3,893  | 3,999  | 4,061  | 4,133  | 4,064  | 3,973  | 3,844  | 3,699  | 3,559  | 3,505  |
| Unknown                                   | 348    | 420    | 444    | 412    | 419    | 473    | 491    | 410    | 400    | 359    |
| International                             | 1,309  | 1,246  | 1,247  | 1,251  | 1,224  | 1,181  | 1,195  | 1,175  | 1,189  | 1,150  |
| Professional                              | 2,000  | 1,996  | 1,997  | 1,969  | 1,966  | 1,955  | 1,923  | 1,835  | 1,812  | 1,799  |
| Domestic                                  |        |        |        |        |        |        |        |        |        |        |
| Hispanic                                  | 102    | 99     | 101    | 85     | 80     | 82     | 95     | 94     | 84     | 86     |
| African American                          | 66     | 69     | 79     | 76     | 77     | 77     | 67     | 61     | 53     | 47     |
| American Indian of Alaska Native          | 13     | 12     | 12     | 12     | 10     | 12     | 8      | 5      | 5      | 4      |
| Asian                                     | 131    | 140    | 148    | 145    | 150    | 157    | 152    | 152    | 168    | 178    |
| Native Hawaiian or Other Pacific Islander | 0      | 1      | 1      | 2      | 2      | 3      | 3      | 4      | 2      | 1      |
| Two or more races                         | 0      | 0      | 0      | 8      | 16     | 24     | 31     | 37     | 29     | 37     |
| White                                     | 1,547  | 1,528  | 1,501  | 1,501  | 1,501  | 1,464  | 1,431  | 1,362  | 1,337  | 1,311  |
| Unknown                                   | 127    | 131    | 133    | 112    | 110    | 117    | 111    | 100    | 105    | 99     |
| International                             | 14     | 16     | 22     | 28     | 20     | 19     | 25     | 20     | 29     | 36     |

Source: MAUI/Registrar's data warehouse (see Note 1). See Note 3 regarding change in race/ethnicity reporting effective 2009.