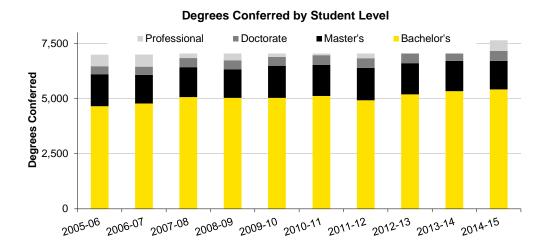

#### **Number of Degrees Conferred by Student Level (Fiscal Year)**

|              | 2005-06 | 2006-07 | 2007-08 | 2008-09 | 2009-10 | 2010-11 | 2011-12 | 2012-13 | 2013-14 | 2014-15 |
|--------------|---------|---------|---------|---------|---------|---------|---------|---------|---------|---------|
| Bachelor's   | 4,656   | 4,779   | 5,066   | 5,031   | 5,036   | 5,122   | 4,926   | 5,193   | 5,338   | 5,419   |
| Master's     | 1,449   | 1,296   | 1,361   | 1,303   | 1,457   | 1,414   | 1,468   | 1,415   | 1,375   | 1,287   |
| Doctorate    | 364     | 376     | 413     | 404     | 397     | 432     | 437     | 538     | 490     | 453     |
| Professional | 523     | 550     | 513     | 533     | 523     | 517     | 511     | 507     | 510     | 490     |
| Total        | 6,992   | 7,001   | 7,353   | 7,271   | 7,413   | 7,485   | 7,342   | 7,653   | 7,713   | 7,649   |
| % Bachelor's | 66.6%   | 68.3%   | 68.9%   | 69.2%   | 67.9%   | 68.4%   | 67.1%   | 67.9%   | 69.2%   | 70.8%   |
| % Master's   | 20.7%   | 18.5%   | 18.5%   | 17.9%   | 19.7%   | 18.9%   | 20.0%   | 18.5%   | 17.8%   | 16.8%   |
| %Doctorate   | 5.2%    | 5.4%    | 5.6%    | 5.6%    | 5.4%    | 5.8%    | 6.0%    | 7.0%    | 6.4%    | 5.9%    |
| % Prof       | 7.5%    | 7.9%    | 7.0%    | 7.3%    | 7.1%    | 6.9%    | 7.0%    | 6.6%    | 6.6%    | 6.4%    |