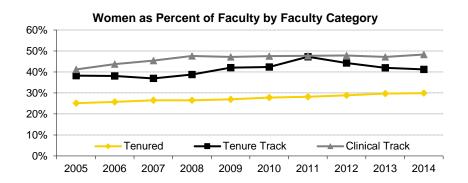

102 | 1,184 | 1,225 | 1,288 | 1,316 | 1,399 | 1,401 | 1,406 | 1,432 |
|                                   | % Women | 44.1% | 45.4% | 45.7% | 45.9% | 46.1% | 45.9% | 46.0% | 45.5% | 45.4% | 47.0% |
| Total Faculty                     | Men     | 2,756 | 2,756 | 2,835 | 2,878 | 2,943 | 2,948 | 3,034 | 3,102 | 3,137 | 3,061 |
|                                   | Women   | 1,672 | 1,764 | 1,870 | 1,947 | 2,042 | 2,077 | 2,200 | 2,229 | 2,246 | 2,288 |
|                                   | Total   | 4,428 | 4,520 | 4,705 | 4,825 | 4,985 | 5,025 | 5,234 | 5,331 | 5,383 | 5,349 |
| Women as Percent of Total Faculty |         | 37.8% | 39.0% | 39.7% | 40.4% | 41.0% | 41.3% | 42.0% | 41.8% | 41.7% | 42.8% |

Source: November 1 Faculty Status and PeopleSoft HR, as reported in the Tenure Report







#### Headcount of Faculty by Race/Ethnicity

|                                           | 2005  | 2006  | 2007  | 2008  | 2009  | 2010  | 2011  | 2012  | 2013  | 2014  |
|-------------------------------------------|-------|-------|-------|-------|-------|-------|-------|-------|-------|-------|
| Tenured                                   | 1,293 | 1,287 | 1,286 | 1,283 | 1,277 | 1,248 | 1,249 | 1,249 | 1,243 | 1,240 |
| American Indian or Alaska Native          | 3     | 4     | 6     | 6     | 6     | 5     | 4     | 4     | 4     | 3     |
| Asian/Pacific Islander                    | 95    | 101   | 105   | 108   | 103   | 107   | 108   | 108   | 113   | 115   |
| Black or African American                 | 25    | 25    | 27    | 28    | 27    | 25    | 25    | 26    | 29    | 28