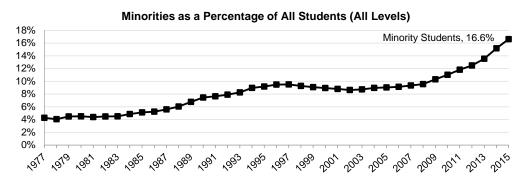

# Fall Semester Headcount Enrollment by Racial/Ethnic Category

| Student Level                             | 2006   | 2007   | 2008   | 2009   | 2010   | 2011   | 2012   | 2013   | 2014   | 2015   |
|-------------------------------------------|--------|--------|--------|--------|--------|--------|--------|--------|--------|--------|
| Undergraduate                             | 20,738 | 20,907 | 20,823 | 20,574 | 21,176 | 21,564 | 21,999 | 21,973 | 22,354 | 23,357 |
| Domestic                                  |        |        |        |        |        |        |        |        |        |        |
| Hispanic                                  | 527    | 544    | 580    | 694    | 808    | 1,015  | 1,166  | 1,270  | 1,416  | 1,669  |
| African American                          | 443    | 465    | 466    | 459    | 512    | 533    | 557    | 594    | 648    | 750    |
| American Indian of Alaska Native          | 102    | 98     | 96     | 84     | 78     | 63     | 48     | 40     | 32     | 35     |
| Asian                                     | 737    | 738    | 749    | 713    | 716    | 686    | 688    | 671    | 710    | 870    |
| Native Hawaiian or Other Pacific Islander | 0      | 9      | 22     | 24     | 28     | 32     | 25     | 19     | 22     | 23     |
| Two or more races                         | 0      | 0      | 0      | 111    | 186    | 261    | 333    | 519    | 520    | 605    |
| White                                     | 17,832 | 17,829 | 17,462 | 16,884 | 16,699 | 16,340 | 16,261 | 15,680 | 15,222 | 15,742 |
| Unknown                                   | 717    | 820    | 872    | 803    | 866    | 900    | 869    | 922    | 1,289  | 1,012  |
| International                             | 380    | 404    | 576    | 802    | 1,283  | 1,734  | 2,052  | 2,258  | 2,495  | 2,651  |
| Graduate                                  | 6,077  | 6,221  | 6,343  | 6,442  | 6,375  | 6,290  | 6,206  | 5,939  | 5,804  | 5,688  |
| Domestic                                  |        |        |        |        |        |        |        |        |        |        |
| Hispanic                                  | 156    | 153    | 165    | 189    | 200    | 221    | 216    | 218    | 230    | 229    |
| African American                          | 182    | 192    | 181    | 184    | 188    | 195    | 193    | 163    | 152    | 162    |
| American Indian of Alaska Native          | 24     | 34     | 37     | 36     | 31     | 23     | 25     | 14     | 13     | 11     |
| Asian                                     | 165    | 176    | 202    | 206    | 202    | 171    | 181    | 187    | 178    | 190    |
| Native Hawaiian or Other Pacific Islander | 0      | 1      | 6      | 7      | 6      | 5      | 6      | 3      | 2      | 4      |
| Two or more races                         | 0      | 0      | 0      | 24     | 41     | 48     | 55     | 70     | 81     | 78     |
| White                                     | 3,893  | 3,999  | 4,061  | 4,133  | 4,064  | 3,973  | 3,844  | 3,699  | 3,559  | 3,505  |
| Unknown                                   | 348    | 420    | 444    | 412    | 419    | 473    | 491    | 410    | 400    | 359    |
| International                             | 1,309  | 1,246  | 1,247  | 1,251  | 1,224  | 1,181  | 1,195  | 1,175  | 1,189  | 1,150  |
| Professional                              | 2,000  | 1,996  | 1,997  | 1,969  | 1,966  | 1,955  | 1,923  | 1,835  | 1,812  | 1,799  |
| Domestic                                  |        |        |        |        |        |        |        |        |        |        |
| Hispanic                                  | 102    | 99     | 101    | 85     | 80     | 82     | 95     | 94     | 84     | 86     |
| African American                          | 66     | 69     | 79     | 76     | 77     | 77     | 67     | 61     | 53     | 47     |
| American Indian of Alaska Native          | 13     | 12     | 12     | 12     | 10     | 12     | 8      | 5      | 5      | 4      |
| Asian                                     | 131    | 140    | 148    | 145    | 150    | 157    | 152    | 152    | 168    | 178    |
| Native Hawaiian or Other Pacific Islander | 0      | 1      | 1      | 2      | 2      | 3      | 3      | 4      | 2      | 1      |
| Two or more races                         | 0      | 0      | 0      | 8      | 16     | 24     | 31     | 37     | 29     | 37     |
| White                                     | 1,547  | 1,528  | 1,501  | 1,501  | 1,501  | 1,464  | 1,431  | 1,362  | 1,337  | 1,311  |
| Unknown                                   | 127    | 131    | 133    | 112    | 110    | 117    | 111    | 100    | 105    | 99     |
| International                             | 14     | 16     | 22     | 28     | 20     | 19     | 25     | 20     | 29     | 36     |

#### Fall Semester Headcount Enrollment by Racial/Ethnic Category, continued

| Student Level                             | 2006   | 2007   | 2008   | 2009   | 2010   | 2011   | 2012   | 2013   | 2014   | 2015   |
|-------------------------------------------|--------|--------|--------|--------|--------|--------|--------|--------|--------|--------|
| Postgraduate                              | 1,164  | 1,285  | 1,398  | 1,343  | 1,308  | 1,372  | 1,370  | 1,318  | 1,417  | 1,306  |
| Domestic                                  |        |        |        |        |        |        |        |        |        |        |
| Hispanic                                  | 19     | 21     | 17     | 13     | 11     | 18     | 28     | 27     | 22     | 16     |
| African American                          | 6      | 11     | 10     | 13     | 7      | 16     | 20     | 15     | 4      | 2      |
| American Indian of Alaska Native          | 4      | 1      | 0      | 0      | 1      | 1      | 2      | 0      | 1      | 1      |
| Asian                                     | 64     | 77     | 50     | 42     | 46     | 45     | 65     | 46     | 18     | 10     |
| Native Hawaiian or Other Pacific Islander | 0      | 0      | 0      | 0      | 0      | 0      | 1      | 0      | 0      | 0      |
| Two or more races                         | 0      | 0      | 0      | 0      | 0      | 1      | 1      | 2      | 376    | 334    |
| White                                     | 474    | 536    | 459    | 420    | 359    | 400    | 612    | 500    | 135    | 93     |
| Unknown                                   | 296    | 337    | 516    | 513    | 586    | 557    | 337    | 434    | 565    | 567    |
| International                             | 301    | 302    | 346    | 342    | 298    | 334    | 304    | 294    | 296    | 283    |
| All Students                              | 29,979 | 30,409 | 30,561 | 30,328 | 30,825 | 31,181 | 31,498 | 31,065 | 31,387 | 32,150 |
| Domestic                                  |        |        |        |        |        |        |        |        |        |        |
| Hispanic                                  | 804    | 817    | 863    | 981    | 1,099  | 1,336  | 1,505  | 1,609  | 1,752  | 2,000  |
| African American                          | 697    | 737    | 736    | 732    | 784    | 821    | 837    | 833    | 857    | 961    |
| American Indian of Alaska Native          | 143    | 145    | 145    | 132    | 120    | 99     | 83     | 59     | 51     | 51     |
| Asian                                     | 1,097  | 1,131  | 1,149  | 1,106  | 1,114  | 1,059  | 1,086  | 1,056  | 1,074  | 1,248  |
| Native Hawaiian or Other Pacific Islander | 0      | 11     | 29     | 33     | 36     | 40     | 35     | 26     | 26     | 28     |
| Two or more races                         | 0      | 0      | 0      | 143    | 243    | 334    | 420    | 628    | 1,006  | 1,054  |
| White                                     | 23,746 | 23,892 | 23,483 | 22,938 | 22,623 | 22,177 | 22,148 | 21,241 | 20,253 | 20,651 |
| Unknown                                   | 1,488  | 1,708  | 1,965  | 1,840  | 1,981  | 2,047  | 1,808  | 1,866  | 2,359  | 2,037  |
| International                             | 2,004  | 1,968  | 2,191  | 2,423  | 2,825  | 3,268  | 3,576  | 3,747  | 4,009  | 4,120  |

Source: MAUI/Registrar's data warehouse (see Note 1). See Note 3 regarding change in race/ethnicity reporting effective 2009.