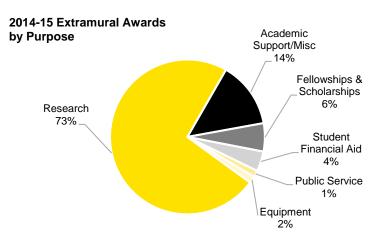

8.69  | \$<br>26.14  |
| Student Financial Aid      | \$<br>15.40  | \$<br>18.95  | \$<br>16.11  | \$<br>17.86  | \$<br>17.57  | \$<br>18.48  |
| Public Service             | \$<br>5.13   | \$<br>8.87   | \$<br>12.84  | \$<br>14.59  | \$<br>8.10   | \$<br>6.10   |
| Equipment                  | \$<br>3.89   | \$<br>13.05  | \$<br>2.68   | \$<br>2.98   | \$<br>1.76   | \$<br>6.22   |
| Awards by Source           |              |              |              |              |              |              |
| Federal                    | \$<br>310.74 | \$<br>301.55 | \$<br>276.48 | \$<br>246.49 | \$<br>250.12 | \$<br>231.89 |
| Non-Federal                | \$<br>155.75 | \$<br>155.03 | \$<br>161.62 | \$<br>177.62 | \$<br>181.32 | \$<br>211.14 |

Source: UI Research Information System (UIRIS)







## Federal Research Awards by Agency (in millions)

|                                                        | 2009-10      | 2010-11      | 2011-012     | 2012-13      | 2013-14      | 2014-15      |
|--------------------------------------------------------|--------------|--------------|--------------|--------------|--------------|--------------|
| NIH                                                    | \$<br>219.23 | \$<br>205.31 | \$<br>185.15 | \$<br>169.23 | \$<br>163.38 | \$<br>146.75 |
| Department of Health & Human Services - Other than NIH | \$<br>21.23  | \$<br>25.85  | \$<br>19.82  | \$<br>19.21  | \$<br>23.07  | \$<br>22.37  |
| Department of Education                                | \$<br>22.35  | \$<br>26.65  | \$<br>21.27  | \$<br>-      | \$<br>21.73  | \$<br>20.84  |