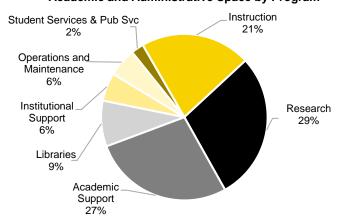

98,515       |            |
| Auxiliaries                       |               | 2,898,436  |
| Operations and Maintenance        | 278,132       |            |
| Institutional Support             | 275,258       |            |
| Student Services                  | 100,863       |            |
| Libraries                         | 445,978       |            |
| Academic Support                  | 1,374,871     |            |
| Public Service                    | 20,937        |            |
| Research                          | 1,441,164     |            |
| Instruction                       | 1,074,924     |            |
| Academic and Administrative Space |               | 5,012,127  |

Source: Campus Planning and Space Management

#### **Academic and Administrative Space by Program**



#### **Auxiliary Space by Program**





#### Fall 2015 Classroom/Lab Utilization Summary

Classrooms General Department ΑII Labs 1 Number of rooms 223 208 431 129 2 Number of student-stations (seats) 11.403 9.162 20,565 3.186 3 Available room periods 11,150 10,400 21,550 6,600 4 Available student-station periods 570.150 458.100 1.028.250 159.300 5 Room periods used 7,164.0 2.724.0 9,888.0 2,116.5 64.25% 45.88% 32.07% 6 Percentage utilization of room periods 26.19% 7 Average room periods used per room (hrs) 32.126 13.096 22.942 16.407 8 Student-station periods used (daytime) 224,998 62,052 287,050 34,401 9 Percentage utilization of available student-station periods 39.46% 13.55% 27.92% 21.60% 10 Average student hours per week per student station 19.731 6.773 13.958 10.798 11 Percentage o