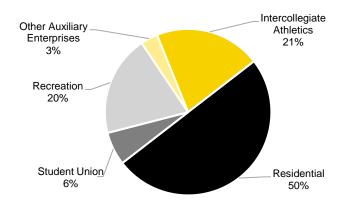

es                       |               | 2,898,436  |
| Operations and Maintenance        | 278,132       |            |
| Institutional Support             | 275,258       |            |
| Student Services                  | 100,863       |            |
| Libraries                         | 445,978       |            |
| Academic Support                  | 1,374,871     |            |
| Public Service                    | 20,937        |            |
| Research                          | 1,441,164     |            |
| Instruction                       | 1,074,924     |            |
| Academic and Administrative Space |               | 5,012,127  |

Source: Campus Planning and Space Management

#### **Academic and Administrative Space by Program**



#### **Auxiliary Space by Program**





#### Fall 2015 Classroom/Lab Utilization Summary

Classrooms General Department ΑII Labs 1 Number of rooms 223 208 431 129 2 Number of student-stations (seats) 11.403 9.162 20,565 3.186 3 Available room periods 11,150 10,400 21,550 6,600 4 Available student-station periods 570.150 458.100 1.028.250 159.300 5 Room periods used 7,164.0 2.724.0 9,888.0 2,116.5 64.25% 45.88% 32.07% 6 Percentage utilization of room periods 26.19% 7 Average room periods used per room (hrs) 32.126 13.096 22.942 16.407 8 Student-station periods used (daytime) 224,998 62,052 287,050 34,401 9 Percentage utilization of available student-station periods 39.46% 13.55% 27.92% 21.60% 10 Average student hours per week per student station 19.731 6.773 13.958 10.798 11 Percentage of stations in use when room occupied 59