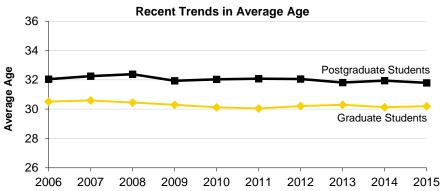

#### Fall Semester Enrollment by Age, continued

|          |       |       |       |       | Gradu | ıate  |       |       |       |       |
|----------|-------|-------|-------|-------|-------|-------|-------|-------|-------|-------|
| Age      | 2006  | 2007  | 2008  | 2009  | 2010  | 2011  | 2012  | 2013  | 2014  | 2015  |
| Under 18 | 0     | 0     | 0     | 0     | 2     | 1     | 1     | 0     | 0     | 0     |
| 18 to 19 | 1     | 2     | 0     | 1     | 0     | 0     | 0     | 1     | 1     | 0     |
| 20 to 21 | 50    | 35    | 40    | 44    | 58    | 45    | 45    | 29    | 28    | 35    |
| 22 to 23 | 763   | 777   | 767   | 801   | 811   | 818   | 793   | 701   | 733   | 719   |
| 24 to 25 | 1,002 | 984   | 1,119 | 1,125 | 1,068 | 1,061 | 1,011 | 1,022 | 942   | 893   |
| 26 to 30 | 2,019 | 2,125 | 2,124 | 2,217 | 2,238 | 2,242 | 2,147 | 2,021 | 2,051 | 1,995 |
| 31 to 35 | 1,022 | 1,007 | 1,024 | 1,023 | 1,040 | 1,007 | 1,074 | 1,066 | 1,019 | 1,028 |
| 36 to 40 | 497   | 548   | 549   | 517   | 507   | 483   | 496   | 491   | 475   | 473   |
| 41 to 45 | 305   | 323   | 300   | 298   | 263   | 280   | 295   | 271   | 251   | 234   |
| 46 to 50 | 221   | 224   | 205   | 223   | 202   | 183   | 168   | 170   | 158   | 155   |
| 51+      | 197   | 196   | 215   | 193   | 186   | 170   | 176   | 167   | 146   | 156   |
| Unknown  | 0     | 0     | 0     | 0     | 0     | 0     | 0     | 0     | 0     | 0     |
| Total    | 6,077 | 6,221 | 6,343 | 6,442 | 6,375 | 6,290 | 6,206 | 5,939 | 5,804 | 5,688 |
| Average  | 30.5  | 30.6  | 30.5  | 30.3  | 30.1  | 30.0  | 30.2  | 30.3  | 30.1  | 30.2  |

|       | Postgraduate 2007 2007 2007 2007 2007 2007 |       |       |       |       |       |       |       |       |  |  |  |  |  |
|-------|--------------------------------------------|-------|-------|-------|-------|-------|-------|-------|-------|--|--|--|--|--|
| 2006  | 2007                                       | 2008  | 2009  | 2010  | 2011  | 2012  | 2013  | 2014  | 2015  |  |  |  |  |  |
| 0     | 0                                          | 0     | 0     | 0     | 0     | 0     | 0     | 0     | 0     |  |  |  |  |  |
| 0     | 0                                          | 0     | 0     | 0     | 0     | 0     | 0     | 0     | 0     |  |  |  |  |  |
| 0     | 0                                          | 0     | 1     | 1     | 0     | 0     | 0     | 0     | 0     |  |  |  |  |  |
| 1     | 1                                          | 1     | 1     | 2     | 0     | 0     | 0     | 1     | 1     |  |  |  |  |  |
| 15    | 15                                         | 20    | 24    | 20    | 15    | 18    | 18    | 14    | 17    |  |  |  |  |  |
| 536   | 580                                        | 622   | 607   | 597   | 453   | 623   | 612   | 647   | 620   |  |  |  |  |  |
| 394   | 436                                        | 471   | 474   | 448   | 428   | 480   | 468   | 513   | 446   |  |  |  |  |  |
| 135   | 148                                        | 171   | 154   | 139   | 119   | 157   | 139   | 153   | 150   |  |  |  |  |  |
| 46    | 64                                         | 61    | 49    | 60    | 44    | 57    | 47    | 55    | 42    |  |  |  |  |  |
| 20    | 20                                         | 29    | 20    | 28    | 16    | 20    | 11    | 13    | 11    |  |  |  |  |  |
| 17    | 21                                         | 23    | 13    | 13    | 9     | 15    | 23    | 21    | 19    |  |  |  |  |  |
| 0     | 0                                          | 0     | 0     | 0     | 288   | 0     | 0     | 0     | 0     |  |  |  |  |  |
| 1,164 | 1,285                                      | 1,398 | 1,343 | 1,308 | 1,372 | 1,370 | 1,318 | 1,417 | 1,306 |  |  |  |  |  |
| 32.0  | 32.3                                       | 32.4  | 31.9  | 32.0  | 32.1  | 32.1  | 31.8  | 31.9  | 31.8  |  |  |  |  |  |