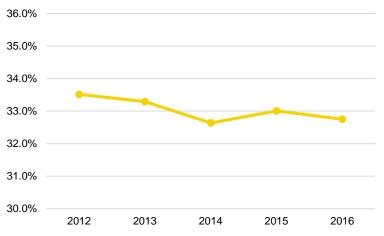

# Women as a Percentage of Headcount Enrollment by Student Level

# Fall Semester Headcount Enrollment by Gender

| Student L | _evel         | 2006   | 2007   | 2008   | 2009   | 2010   | 2011   | 2012   | 2013   | 2014   | 2015   |
|-----------|---------------|--------|--------|--------|--------|--------|--------|--------|--------|--------|--------|
| Undergra  | duate         |        |        |        |        |        |        |        |        |        |        |
|           | Men           | 9,764  | 9,883  | 10,059 | 9,934  | 10,178 | 10,419 | 10,632 | 10,547 | 10,784 | 11,207 |
|           | Women         | 10,974 | 11,024 | 10,764 | 10,640 | 10,998 | 11,145 | 11,367 | 11,424 | 11,560 | 12,130 |
|           | Transgender   | 0      | 0      | 0      | 0      | 0      | 0      | 0      | 2      | 10     | 18     |
|           | Not Reported  | 0      | 0      | 0      | 0      | 0      | 0      | 0      | 0      | 0      | 2      |
|           | Percent Women | 52.9%  | 52.7%  | 51.7%  | 51.7%  | 51.9%  | 51.7%  | 51.7%  | 52.0%  | 51.7%  | 51.9%  |
| Graduate  |               |        |        |        |        |        |        |        |        |        |        |
|           | Men           | 2,841  | 2,893  | 2,934  | 2,927  | 2,970  | 2,922  | 2,928  | 2,874  | 2,794  | 2,759  |
|           | Women         | 3,236  | 3,328  | 3,409  | 3,515  | 3,405  | 3,368  | 3,278  | 3,065  | 3,010  | 2,924  |
|           | Transgender   | 0      | 0      | 0      | 0      | 0      | 0      | 0      | 0      | 0      | 1      |
|           | Not Reported  | 0      | 0      | 0      | 0      | 0      | 0      | 0      | 0      | 0      | 4      |
|           | Percent Women | 53.2%  | 53.5%  | 53.7%  | 54.6%  | 53.4%  | 53.5%  | 52.8%  | 51.6%  | 51.9%  | 51.4%  |
| Professio | onal          |        |        |        |        |        |        |        |        |        |        |
|           | Men           | 984    | 1,022  | 1,023  | 989    | 991    | 1,001  | 997    | 948    | 921    | 905    |
|           | Women         | 1,016  | 974    | 974    | 980    | 975    | 954    | 926    | 887    | 891    | 892    |
|           | Transgender   | 0      | 0      | 0      | 0      | 0      | 0      | 0      | 0      | 0      | 1      |
|           | Not Reported  | 0      | 0      | 0      | 0      | 0      | 0      | 0      | 0      | 0      | 1      |
|           | Percent Women | 50.8%  | 48.8%  | 48.8%  | 49.8%  | 49.6%  | 48.8%  | 48.2%  | 48.3%  | 49.2%  | 49.6%  |
| Postgrad  | uate          |        |        |        |        |        |        |        |        |        |        |
|           | Men           | 736    | 799    | 848    | 805    | 784    | 824    | 803    | 767    | 831    | 745    |
|           | Women         | 428    | 486    | 550    | 538    | 524    | 548    | 567    | 551    | 586    | 561    |
|           | Percent Women | 36.8%  | 37.8%  | 39.3%  | 40.1%  | 40.1%  | 39.9%  | 41.4%  | 41.8%  | 41.4%  | 43.0%  |
| Total     |               |        |        |        |        |        |        |        |        |        |        |
|           | Men           | 14,325 | 14,597 | 14,864 | 14,655 | 14,923 | 15,166 | 15,360 | 15,136 | 15,330 | 15,616 |
|           | Women         | 15,654 | 15,812 | 15,697 | 15,673 | 15,902 | 16,015 | 16,138 | 15,927 | 16,047 | 16,507 |
|           | Transgender   | 0      | 0      | 0      | 0      | 0      | 0      | 0      | 2      | 10     | 20     |
|           | Not Reported  | 0      | 0      | 0      | 0      | 0      | 0      | 0      | 0      | 0      | 7      |
|           | Percent Women | 52.2%  | 52.0%  | 51.4%  | 51.7%  | 51.6%  | 51.4%  | 51.2%  | 51.3%  | 51.1%  | 51.3%  |