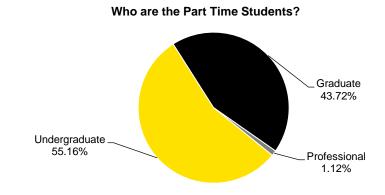

# Fall Semester Headcount Enrollment by Full Time and Part Time

| Student Level |           | 2006   | 2007   | 2008   | 2009   | 2010   | 2011   | 2012   | 2013   | 2014   | 2015   |
|---------------|-----------|--------|--------|--------|--------|--------|--------|--------|--------|--------|--------|
| Undergraduate | Full Time | 18,350 | 18,669 | 18,616 | 18,370 | 18,994 | 19,354 | 19,526 | 19,491 | 19,546 | 19,911 |
|               | Part Time | 2,388  | 2,238  | 2,207  | 2,204  | 2,182  | 2,210  | 2,473  | 2,482  | 2,808  | 3,446  |
| Freshman      | Full Time | 5,239  | 5,215  | 5,157  | 5,014  | 5,410  | 5,528  | 5,322  | 5,397  | 5,327  | 5,788  |
|               | Part Time | 90     | 73     | 105    | 115    | 154    | 212    | 270    | 303    | 432    | 561    |
| Sophomore     | Full Time | 4,062  | 4,250  | 4,158  | 4,066  | 4,276  | 4,357  | 4,597  | 4,417  | 4,477  | 4,446  |
|               | Part Time | 218    | 163    | 172    | 192    | 175    | 174    | 201    | 224    | 244    | 251    |
| Junior        | Full Time | 4,656  | 4,695  | 4,767  | 4,620  | 4,556  | 4,830  | 4,831  | 4,845  | 4,811  | 4,774  |
|               | Part Time | 388    | 345    | 343    | 344    | 438    | 429    | 488    | 437    | 429    | 429    |
| Senior        | Full Time | 4,320  | 4,441  | 4,353  | 4,513  | 4,520  | 4,443  | 4,586  | 4,616  | 4,750  | 4,702  |
|               | Part Time | 856    | 940    | 945    | 952    | 829    | 915    | 952    | 1,000  | 963    | 976    |
| Unclassified  | Full Time | 73     | 68     | 181    | 157    | 232    | 196    | 190    | 216    | 181    | 201    |
|               | Part Time | 836    | 717    | 642    | 601    | 586    | 480    | 562    | 518    | 740    | 1,229  |
| Graduate      | Full Time | 2,872  | 2,970  | 3,096  | 3,247  | 3,326  | 3,259  | 3,205  | 3,162  | 3,106  | 2,957  |
|               | Part Time | 3,205  | 3,251  | 3,247  | 3,195  | 3,049  | 3,031  | 3,001  | 2,777  | 2,698  | 2,731  |
| Master's      | Full Time | 1,650  | 1,702  | 1,850  | 1,915  | 1,888  | 1,810  | 1,794  | 1,739  | 1,701  | 1,642  |
|               | Part Time | 1,115  | 1,153  | 1,196  | 1,180  | 1,113  | 1,105  | 991    | 953    | 960    | 968    |
| Doctoral      | Full Time | 1,196  | 1,241  | 1,221  | 1,297  | 1,414  | 1,412  | 1,383  | 1,388  | 1,373  | 1,290  |
|               | Part Time | 1,534  | 1,536  | 1,543  | 1,490  | 1,458  | 1,461  | 1,511  | 1,396  | 1,262  | 1,286  |
| Other         | Full Time | 26     | 27     | 25     | 35     | 24     | 37     | 28     | 35     | 32     | 25     |
|               | Part Time | 556    | 562    | 508    | 525    | 478    | 465    | 499    | 428    | 476    | 477    |
| Professional  | Full Time | 1,920  | 1,916  | 1,895  | 1,863  | 1,867  | 1,841  | 1,825  | 1,752  | 1,743  | 1,729  |
|               | Part Time | 80     | 80     | 102    | 106    | 99     | 114    | 98     | 83     | 69     | 70     |
| Postgraduate  | Full Time | 1,164  | 1,285  | 1,398  | 1,343  | 1,308  | 1,372  | 1,370  | 1,318  | 1,417  | 1,306  |
|               | Part Time | 0      | 0      | 0      | 0      | 0      | 0      | 0      | 0      | 0      | 0      |
| Total         | Full Time | 24,306 | 24,840 | 25,005 | 24,823 | 25,495 | 25,826 | 25,926 | 25,723 | 25,812 | 25,903 |
|               | Part Time | 5,673  | 5,569  | 5,556  | 5,505  | 5,330  | 5,355  | 5,572  | 5,342  | 5,575  | 6,247  |
|               | Total     | 29,979 | 30,409 | 30,561 | 30,328 | 30,825 | 31,181 | 31,498 | 31,065 | 31,387 | 32,150 |