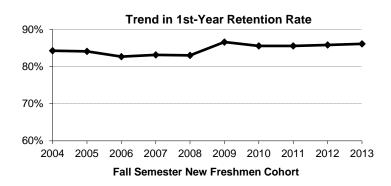

# Retention and Graduation Rates of New First Time Full Time Students by Fall Semester Entrance Cohort

| Fall        | Cohort |        |             |         |           | Cumul    | ative Graduation | n / Retention | Rates     |          |
|-------------|--------|--------|-------------|---------|-----------|----------|------------------|---------------|-----------|----------|
| Semester    | Head   | Retent | ion Rate Af | fter—   | After 4   | Years    | After 5          | Years         | After 6   | Years    |
| of Entrance | Count  | 1 Year | 2 Years     | 3 Years | Graduated | Retained | Graduated        | Retained      | Graduated | Retained |
| 2004        | 3,982  | 84.3%  | 76.5%       | 72.5%   | 44.2%     | 27.2%    | 66.5%            | 4.9%          | 69.6%     | 1.9%     |
| 2005        | 3,818  | 84.1%  | 76.5%       | 73.2%   | 47.0%     | 25.3%    | 68.0%            | 4.0%          | 70.8%     | 1.3%     |
| 2006        | 4,256  | 82.7%  | 74.8%       | 71.9%   | 46.9%     | 24.8%    | 67.6%            | 4.1%          | 69.8%     | 1.6%     |
| 2007        | 4,253  | 83.1%  | 75.4%       | 72.3%   | 47.5%     | 23.0%    | 67.0%            | 4.0%          | 69.6%     | 1.3%     |
| 2008        | 4,182  | 83.0%  | 76.8%       | 72.4%   | 48.2%     | 23.2%    | 67.4%            | 3.5%          | 70.0%     | 1.4%     |
| 2009        | 4,004  | 86.6%  | 78.0%       | 73.2%   | 51.1%     | 21.9%    | 69.0%            | 4.2%          |           |          |
| 2010        | 4,457  | 85.6%  | 77.6%       | 73.3%   | 50.9%     | 21.7%    |                  |               |           |          |
| 2011        | 4,433  | 85.5%  | 78.3%       | 74.8%   |           |          |                  |               |           |          |
| 2012        | 4,293  | 85.8%  | 78.4%       |         |           |          |                  |               |           |          |
| 2013        | 4,270  | 86.1%  |             |         |           |          |                  |               |           |          |