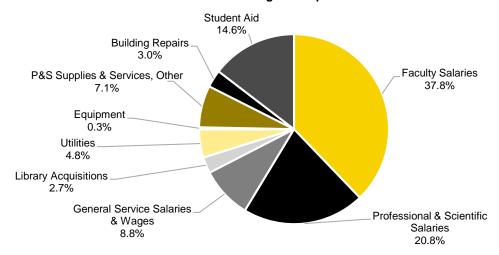

73,000  | \$12,758,000  | \$23,296,000  | \$22,496,000  | \$20,918,000  |
| Auditor of State Reimbursement     | \$605,000     | \$605,000     | \$605,000     | \$630,000     | \$680,000     |
| Equipment                          | \$10,139,000  | \$2,900,000   | \$2,100,000   | \$2,400,000   | \$2,400,000   |
| Student Aid                        | \$76,063,000  | \$80,784,000  | \$89,569,000  | \$92,372,000  | \$102,910,000 |
| Subtotal                           | \$199,363,000 | \$209,182,000 | \$227,939,000 | \$225,330,000 | \$229,647,000 |
| TOTAL EXPENDITURES                 | \$625,801,000 | \$650,028,000 | \$680,369,000 | \$699,595,000 | \$705,147,000 |

Source: UI Annual Budget Reports

(http://fmb.fo.uiowa.edu/university-budget)

## **General Fund Budgeted Expenditures FY 2016**





## 2015-16 Academic Year Tuition & Required Fees at Public Big Ten Universities

|                                 |          | Undergraduate | е          |      |          | Gradua | te         |      |
|---------------------------------|----------|---------------|------------|------|----------|--------|------------|------|
|                                 | Resident |               | Non-Reside | ent  | Resident |        | Non-Reside | ent  |
| University                      | Amount   | Rank          | Amount     | Rank | Amount   | Rank   | Amount     | Rank |
|                                 |          |               |            |      |          |        |            |      |
| Pennsylvania State University   | 17,514   | 1             | 31,346     | 4    | 20,270   | 2