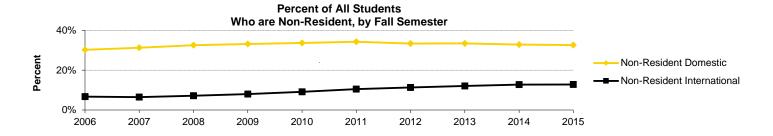

# Fall Semester Student Headcount Enrollment by Residency - All Students

|                       | 2006   | 2007   | 2008   | 2009   | 2010   | 2011   | 2012   | 2013   | 2014   | 2015   |
|-----------------------|--------|--------|--------|--------|--------|--------|--------|--------|--------|--------|
| Undergraduate         |        |        |        |        |        |        |        |        |        |        |
| Iowa Resident         | 14,011 | 13,808 | 13,192 | 12,722 | 12,578 | 12,215 | 12,195 | 12,012 | 12,140 | 12,760 |
| Domestic Non-Resident | 6,347  | 6,695  | 7,055  | 7,050  | 7,315  | 7,615  | 7,752  | 7,703  | 7,719  | 7,946  |
| International         | 380    | 404    | 576    | 802    | 1,283  | 1,734  | 2,052  | 2,258  | 2,495  | 2,651  |
| Total                 | 20,738 | 20,907 | 20,823 | 20,574 | 21,176 | 21,564 | 21,999 | 21,973 | 22,354 | 23,357 |
| Percent Resident      | 67.6%  | 66.0%  | 63.4%  | 61.8%  | 59.4%  | 56.6%  | 55.4%  | 54.7%  | 54.3%  | 54.6%  |
| Graduate              |        |        |        |        |        |        |        |        |        |        |
| Iowa Resident         | 2,693  | 2,848  | 2,932  | 2,944  | 2,882  | 2,820  | 2,868  | 2,681  | 2,618  | 2,605  |
| Domestic Non-Resident | 2,075  | 2,127  | 2,164  | 2,247  | 2,269  | 2,289  | 2,143  | 2,087  | 1,997  | 1,933  |
| International         | 1,309  | 1,246  | 1,247  | 1,251  | 1,224  | 1,181  | 1,195  | 1,171  | 1,189  | 1,150  |
| Total                 | 6,077  | 6,221  | 6,343  | 6,442  | 6,375  | 6,290  | 6,206  | 5,939  | 5,804  | 5,688  |
| Percent Resident      | 44.3%  | 45.8%  | 46.2%  | 45.7%  | 45.2%  | 44.8%  | 46.2%  | 45.1%  | 45.1%  | 45.8%  |
| Professional          |        |        |        |        |        |        |        |        |        |        |
| Iowa Resident         | 1,374  | 1,338  | 1,288  | 1,249  | 1,231  | 1,222  | 1,260  | 1,206  | 1,169  | 1,143  |
| Domestic Non-Resident | 612    | 642    | 687    | 692    | 715    | 714    | 638    | 605    | 614    | 620    |
| International         | 14     | 16     | 22     | 28     | 20     | 19     | 25     | 24     | 29     | 36     |
| Total                 | 2,000  | 1,996  | 1,997  | 1,969  | 1,966  | 1,955  | 1,923  | 1,835  | 1,812  | 1,799  |
| Percent Resident      | 68.7%  | 67.0%  | 64.5%  | 63.4%  | 62.6%  | 62.5%  | 65.5%  | 65.7%  | 64.5%  | 63.5%  |
| Postgraduate          |        |        |        |        |        |        |        |        |        |        |
| Iowa Resident         | 825    | 930    | 994    | 928    | 909    | 960    | 1,066  | 1,017  | 1,121  | 1,023  |
| Domestic Non-Resident | 38     | 53     | 58     | 73     | 101    | 78     | 0      | 7      | 0      | 0      |
| International         | 301    | 302    | 346    | 342    | 298    | 334    | 304    | 294    | 296    | 283    |
| Total                 | 1,164  | 1,285  | 1,398  | 1,343  | 1,308  | 1,372  | 1,370  | 1,318  | 1,417  | 1,306  |
| Percent Resident      | 70.9%  | 72.4%  | 71.1%  | 69.1%  | 69.5%  | 70.0%  | 77.8%  | 77.2%  | 79.1%  | 78.3%  |
| All Students          |        |        |        |        |        |        |        |        |        |        |
| Iowa Resident         | 18,903 | 18,924 | 18,406 | 17,843 | 17,600 | 17,217 | 17,389 | 16,916 | 17,048 | 17,531 |
| Domestic Non-Resident | 9,072  | 9,517  | 9,964  | 10,062 | 10,400 | 10,696 | 10,533 | 10,402 | 10,330 | 10,499 |
| International         | 2,004  | 1,968  | 2,191  | 2,423  | 2,825  | 3,268  | 3,576  | 3,747  | 4,009  | 4,120  |
| Total                 | 29,979 | 30,409 | 30,561 | 30,328 | 30,825 | 31,181 | 31,498 | 31,065 | 31,387 | 32,150 |
| Percent Resident      | 63.1%  | 62.2%  | 60.2%  | 58.8%  | 57.1%  | 55.2%  | 55.2%  | 54.5%  | 54.3%  | 54.5%  |

# Fall Semester Undergraduate Headcount Enrollment by Residency

|                              | 2006   | 2007   | 2008   | 2009   | 2010   | 2011   | 2012   | 2013   | 2014   | 2015   |
|------------------------------|--------|--------|--------|--------|--------|--------|--------|--------|--------|--------|
| New First-Year               |        |        |        |        |        |        |        |        |        |        |
| Iowa Resident                | 2,462  | 2,449  | 2,224  | 2,052  | 2,097  | 2,062  | 2,121  | 2,134  | 2,197  | 2,459  |
| Domestic Non-Resident        | 1,795  | 1,778  | 1,845  | 1,752  | 2,072  | 2,019  | 1,950  | 1,855  | 1,897  | 2,168  |
| International                | 32     | 60     | 177    | 259    | 388    | 484    | 399    | 471    | 572    | 614    |
| Total                        | 4,289  | 4,287  | 4,246  | 4,063  | 4,557  | 4,565  | 4,470  | 4,460  | 4,666  | 5,241  |
| Percent Resident             | 57.4%  | 57.1%  | 52.4%  | 50.5%  | 46.0%  | 45.2%  | 47.4%  | 47.8%  | 47.1%  | 46.9%  |
| New Transfer                 |        |        |        |        |        |        |        |        |        |        |
| Iowa Resident                | 985    | 901    | 820    | 899    | 893    | 980    | 957    | 875    | 860    | 761    |
| Domestic Non-Resident        | 208    | 202    | 189    | 175    | 191    | 229    | 251    | 198    | 254    | 239    |
| International                | 41     | 32     | 39     | 70     | 80     | 63     | 50     | 68     | 58     | 56     |
| Total                        | 1,234  | 1,135  | 1,048  | 1,144  | 1,164  | 1,272  | 1,258  | 1,141  | 1,172  | 1,056  |
| Percent Resident             | 79.8%  | 79.4%  | 78.2%  | 78.6%  | 76.7%  | 77.0%  | 76.1%  | 76.7%  | 73.4%  | 72.1%  |
| New Off-Campus/New Nondegree |        |        |        |        |        |        |        |        |        |        |
| Iowa Resident                | 121    | 147    | 155    | 152    | 160    | 139    | 124    | 159    | 221    | 418    |
| Domestic Non-Resident        | 43     | 162    | 223    | 170    | 139    | 156    | 136    | 126    | 226    | 407    |
| International                | 81     | 89     | 88     | 50     | 87     | 56     | 91     | 76     | 64     | 66     |
| Total                        | 245    | 398    | 466    | 372    | 386    | 351    | 351    | 361    | 511    | 891    |
| Percent Resident             | 49.4%  | 36.9%  | 33.3%  | 40.9%  | 41.5%  | 39.6%  | 35.3%  | 44.0%  | 43.2%  | 46.9%  |
| Continuing                   |        |        |        |        |        |        |        |        |        |        |
| Iowa Resident                | 10,443 | 10,311 | 9,993  | 9,619  | 9,428  | 9,034  | 8,993  | 8,844  | 8,862  | 9,122  |
| Domestic Non-Resident        | 4,301  | 4,553  | 4,798  | 4,953  | 4,913  | 5,211  | 5,415  | 5,524  | 5,342  | 5,132  |
| International                | 226    | 223    | 272    | 423    | 728    | 1,131  | 1,512  | 1,643  | 1,801  | 1,915  |
| Total                        | 14,970 | 15,087 | 15,063 | 14,995 | 15,069 | 15,376 | 15,920 | 16,011 | 16,005 | 16,169 |
| Percent Resident             | 69.8%  | 68.3%  | 66.3%  | 64.1%  | 62.6%  | 58.8%  | 56.5%  | 55.2%  | 55.4%  | 56.4%  |
| All Undergraduates           |        |        |        |        |        |        |        |        |        |        |
| Iowa Resident                | 14,011 | 13,808 | 13,192 | 12,722 | 12,578 | 12,215 | 12,195 | 12,012 | 12,140 | 12,760 |
| Domestic Non-Resident        | 6,347  | 6,695  | 7,055  | 7,050  | 7,315  | 7,615  | 7,752  | 7,703  | 7,719  | 7,946  |
| International                | 380    | 404    | 576    | 802    | 1,283  | 1,734  | 2,052  | 2,258  | 2,495  | 2,651  |
| Total                        | 20,738 | 20,907 | 20,823 | 20,574 | 21,176 | 21,564 | 21,999 | 21,973 | 22,354 | 23,357 |
| Percent Resident             | 67.6%  | 66.0%  | 63.4%  | 61.8%  | 59.4%  | 56.6%  | 55.4%  | 54.7%  | 54.3%  | 54.6%  |

## Fall Semester Graduate Student Headcount Enrollment by Residency

|                       | 2006  | 2007  | 2008  | 2009  | 2010  | 2011  | 2012  | 2013  | 2014  | 2015  |
|-----------------------|-------|-------|-------|-------|-------|-------|-------|-------|-------|-------|
| New Students          |       |       |       |       |       |       |       |       |       |       |
| Iowa Resident         | 439   | 489   | 459   | 459   | 415   | 384   | 394   | 405   | 438   | 401   |
| Domestic Non-Resident | 474   | 518   | 476   | 518   | 547   | 520   | 485   | 439   | 412   | 454   |
| International         | 267   | 260   | 310   | 279   | 296   | 248   | 295   | 223   | 271   | 249   |
| Total                 | 1,180 | 1,267 | 1,245 | 1,256 | 1,258 | 1,152 | 1,174 | 1,067 | 1,121 | 1,104 |
| Percent Resident      | 37.2% | 38.6% | 36.9% | 36.5% | 33.0% | 33.3% | 33.6% | 38.0% | 39.1% | 36.3% |
| Continuing Students   |       |       |       |       |       |       |       |       |       |       |
| Iowa Resident         | 2,254 | 2,359 | 2,473 | 2,485 | 2,467 | 2,436 | 2,474 | 2,276 | 2,180 | 2,204 |
| Domestic Non-Resident | 1,601 | 1,609 | 1,688 | 1,729 | 1,722 | 1,769 | 1,658 | 1,648 | 1,585 | 1,479 |
| International         | 1,042 | 986   | 937   | 972   | 928   | 933   | 900   | 948   | 918   | 901   |
| Total                 | 4,897 | 4,954 | 5,098 | 5,186 | 5,117 | 5,138 | 5,032 | 4,872 | 4,683 | 4,584 |
| Percent Resident      | 46.0% | 47.6% | 48.5% | 47.9% | 48.2% | 47.4% | 49.2% | 46.7% | 46.6% | 48.1% |
| All Graduate Students |       |       |       |       |       |       |       |       |       |       |
| Iowa Resident         | 2,693 | 2,848 | 2,932 | 2,944 | 2,882 | 2,820 | 2,868 | 2,681 | 2,618 | 2,605 |
| Domestic Non-Resident | 2,075 | 2,127 | 2,164 | 2,247 | 2,269 | 2,289 | 2,143 | 2,087 | 1,997 | 1,933 |
| International         | 1,309 | 1,246 | 1,247 | 1,251 | 1,224 | 1,181 | 1,195 | 1,171 | 1,189 | 1,150 |
| Total                 | 6,077 | 6,221 | 6,343 | 6,442 | 6,375 | 6,290 | 6,206 | 5,939 | 5,804 | 5,688 |
| Percent Resident      | 44.3% | 45.8% | 46.2% | 45.7% | 45.2% | 44.8% | 46.2% | 45.1% | 45.1% | 45.8% |

### Fall Semester Professional and Postgraduate Student Headcount Enrollment by Residency

|                                  | 2006  | 2007  | 2008  | 2009  | 2010  | 2011  | 2012  | 2013  | 2014  | 2015  |
|----------------------------------|-------|-------|-------|-------|-------|-------|-------|-------|-------|-------|
| New Professional Students        |       |       |       |       |       |       |       |       |       |       |
| Iowa Resident                    | 165   | 153   | 170   | 162   | 165   | 166   | 148   | 123   | 147   | 144   |
| Domestic Non-Resident            | 158   | 162   | 179   | 166   | 188   | 166   | 123   | 103   | 139   | 158   |
| International                    | 4     | 6     | 6     | 9     | 3     | 5     | 12    | 4     | 12    | 6     |
| Total                            | 327   | 321   | 355   | 337   | 356   | 337   | 283   | 230   | 298   | 308   |
| Percent Resident                 | 50.5% | 47.7% | 47.9% | 48.1% | 46.3% | 49.3% | 52.3% | 53.5% | 49.3% | 46.8% |
| Continuing Professional Students |       |       |       |       |       |       |       |       |       |       |
| Iowa Resident                    | 1209  | 1185  | 1118  | 1087  | 1066  | 1056  | 1112  | 1083  | 1022  | 999   |
| Domestic Non-Resident            | 454   | 480   | 508   | 526   | 527   | 548   | 515   | 502   | 475   | 462   |
| International                    | 10    | 10    | 16    | 19    | 17    | 14    | 13    | 20    | 17    | 30    |
| Total                            | 1,673 | 1,675 | 1,642 | 1,632 | 1,610 | 1,618 | 1,640 | 1,605 | 1,514 | 1,491 |
| Percent Resident                 | 72.3% | 70.7% | 68.1% | 66.6% | 66.2% | 65.3% | 67.8% | 67.5% | 67.5% | 67.0% |
| All Professional Students        |       |       |       |       |       |       |       |       |       |       |
| Iowa Resident                    | 1,374 | 1,338 | 1,288 | 1,249 | 1,231 | 1,222 | 1,260 | 1,206 | 1,169 | 1,143 |
| Domestic Non-Resident            | 612   | 642   | 687   | 692   | 715   | 714   | 638   | 605   | 614   | 620   |
| International                    | 14    | 16    | 22    | 28    | 20    | 19    | 25    | 24    | 29    | 36    |
| Total                            | 2,000 | 1,996 | 1,997 | 1,969 | 1,966 | 1,955 | 1,923 | 1,835 | 1,812 | 1,799 |
| Percent Resident                 | 68.7% | 67.0% | 64.5% | 63.4% | 62.6% | 62.5% | 65.5% | 65.7% | 64.5% | 63.5% |
| Postgraduate Students            |       |       |       |       |       |       |       |       |       |       |
| Iowa Resident                    | 825   | 930   | 994   | 928   | 909   | 960   | 1,066 | 1,017 | 1,121 | 1,023 |
| Domestic Non-Resident            | 38    | 53    | 58    | 73    | 101   | 78    | 0     | 7     | 0     | 0     |
| International                    | 301   | 302   | 346   | 342   | 298   | 334   | 304   | 294   | 296   | 283   |
| Total                            | 1,164 | 1,285 | 1,398 | 1,343 | 1,308 | 1,372 | 1,370 | 1,318 | 1,417 | 1,306 |
| Percent Resident                 | 70.9% | 72.4% | 71.1% | 69.1% | 69.5% | 70.0% | 77.8% | 77.2% | 79.1% | 78.3% |