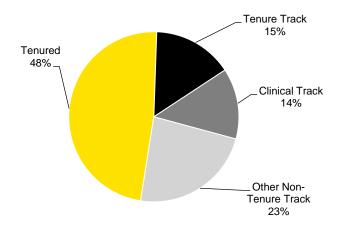

| 52.79    | 58.28    | 73.14    |
| Visitors               | 75.66    | 74.13    | 84.14    | 56.65    | 54.64    | 80.88    | 88.16    | 91.13    | 97.84    | 104.18   |
| Postdoc                | 240.52   | 229.57   | 236.32   | 251.40   | 268.42   | 275.15   | 252.22   | 232.82   | 234.50   | 256.00   |
| Emeritus               | 8.78     | 9.44     | 10.14    | 9.49     | 11.99    | 11.01    | 11.57    | 8.96     | 11.18    | 8.83     |
| Other                  | 95.81    | 101.08   | 100.00   | 95.43    | 91.51    | 109.99   | 114.70   | 108.51   | 110.20   | 61.13    |
| Total                  | 2,433.16 | 2,459.64 | 2,530.66 | 2,557.14 | 2,571.16 | 2,671.23 | 2,739.60 | 2,757.44 | 2,814.70 | 2,868.02 |

Source: November 1 Peoplesoft HR, as reported in ProView

2006 Faculty FTE



2015 Faculty FTE





#### **November 1 Faculty FTE by Fund Group**

| ,                          |          |              | Fall 2006         |                            |          | Fall 2015 |              |                   |                            |          |  |  |
|----------------------------|----------|--------------|-------------------|----------------------------|----------|-----------|--------------|-------------------|----------------------------|----------|--|--|
| Fund Name                  | Tenured  | Tenure Track | Clinical<br>Track | Other Non-<br>Tenure Track | Total    | Tenured   | Tenure Track | Clinical<br>Track | Other Non-<br>Tenure Track | Total    |  |  |
| General Education Funds    | 823.46   | 250.19       | 127.11            | 197.79