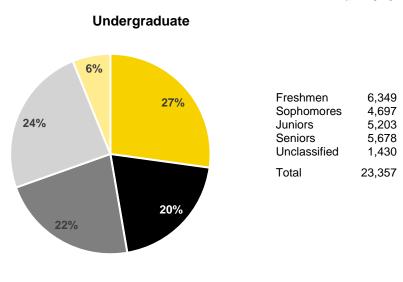

## Fall Semester Headcount Enrollment by Student Level

| Student Level         | 2006   | 2007   | 2008   | 2009   | 2010   | 2011   | 2012   | 2013   | 2014   | 2015   |
|-----------------------|--------|--------|--------|--------|--------|--------|--------|--------|--------|--------|
| Undergraduate         | 20,738 | 20,907 | 20,823 | 20,574 | 21,176 | 21,564 | 21,999 | 21,973 | 22,354 | 23,357 |
| Freshmen              | 5,329  | 5,288  | 5,262  | 5,129  | 5,564  | 5,740  | 5,592  | 5,700  | 5,759  | 6,349  |
| Sophomores            | 4,280  | 4,413  | 4,330  | 4,258  | 4,451  | 4,531  | 4,798  | 4,641  | 4,721  | 4,697  |
| Juniors               | 5,044  | 5,040  | 5,110  | 4,964  | 4,994  | 5,259  | 5,319  | 5,282  | 5,240  | 5,203  |
| Seniors               | 5,176  | 5,381  | 5,298  | 5,465  | 5,349  | 5,358  | 5,538  | 5,616  | 5,713  | 5,678  |
| Unclassified          | 909    | 785    | 823    | 758    | 818    | 676    | 752    | 734    | 921    | 1,430  |
| Graduate              | 6,077  | 6,221  | 6,343  | 6,442  | 6,375  | 6,290  | 6,206  | 5,939  | 5,804  | 5,688  |
| Master's              | 2,765  | 2,855  | 3,046  | 3,095  | 3,001  | 2,915  | 2,785  | 2,692  | 2,661  | 2,610  |
| Doctoral              | 2,730  | 2,777  | 2,764  | 2,787  | 2,872  | 2,873  | 2,894  | 2,784  | 2,635  | 2,576  |
| Other                 | 582    | 589    | 533    | 560    | 502    | 502    | 527    | 463    | 508    | 502    |
| Professional          | 2,000  | 1,996  | 1,997  | 1,969  | 1,966  | 1,955  | 1,923  | 1,835  | 1,812  | 1,799  |
| Dentistry (DDS)       | 300    | 303    | 309    | 316    | 315    | 318    | 318    | 322    | 328    | 322    |
| Law (JD)              | 649    | 635    | 621    | 593    | 576    | 558    | 526    | 420    | 392    | 392    |
| Medicine (MD)         | 620    | 628    | 629    | 625    | 637    | 638    | 644    | 662    | 662    | 657    |
| Pharmacy (PharmD)     | 431    | 430    | 438    | 435    | 438    | 441    | 435    | 431    | 430    | 428    |
| Postgraduate          | 1,164  | 1,285  | 1,398  | 1,343  | 1,308  | 1,372  | 1,370  | 1,318  | 1,417  | 1,306  |
| Residents             | 721    | 791    | 889    | 810    | 782    | 801    | 817    | 799    | 862    | 783    |
| Fellows               | 175    | 195    | 197    | 210    | 197    | 205    | 206    | 189    | 195    | 176    |
| Post-Doctoral         | 268    | 299    | 312    | 323    | 329    | 366    | 347    | 330    | 360    | 347    |
| Total                 | 29,979 | 30,409 | 30,561 | 30,328 | 30,825 | 31,181 | 31,498 | 31,065 | 31,387 | 32,150 |
| Percent Undergraduate | 69.2%  | 68.8%  | 68.1%  | 67.8%  | 68.7%  | 69.2%  | 69.8%  | 70.7%  | 71.2%  | 72.7%  |
| Percent Graduate      | 20.3%  | 20.5%  | 20.8%  | 21.2%  | 20.7%  | 20.2%  | 19.7%  | 19.1%  | 18.5%  | 17.7%  |
| Percent Professional  | 6.7%   | 6.6%   | 6.5%   | 6.5%   | 6.4%   | 6.3%   | 6.1%   | 5.9%   | 5.8%   | 5.6%   |
| Percent Postgraduate  | 3.9%   | 4.2%   | 4.6%   | 4.4%   | 4.2%   | 4.4%   | 4.3%   | 4.2%   | 4.5%   | 4.1%   |

#### **Fall 2015 Headcount Enrollment**

Freshmen Sophomores Juniors Seniors Unclassified

Graduate