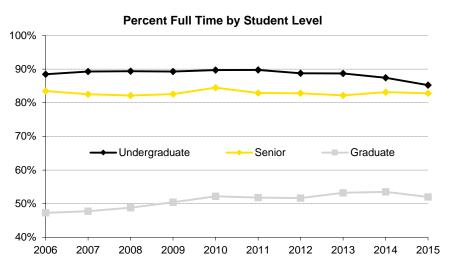

# Fall Semester Headcount Enrollment by Full Time and Part Time

| Student Level |           | 2006   | 2007   | 2008   | 2009   | 2010   | 2011   | 2012   | 2013   | 2014   | 2015   |
|---------------|-----------|--------|--------|--------|--------|--------|--------|--------|--------|--------|--------|
| Undergraduate | Full Time | 18,350 | 18,669 | 18,616 | 18,370 | 18,994 | 19,354 | 19,526 | 19,491 | 19,546 | 19,911 |
|               | Part Time | 2,388  | 2,238  | 2,207  | 2,204  | 2,182  | 2,210  | 2,473  | 2,482  | 2,808  | 3,446  |
| Freshman      | Full Time | 5,239  | 5,215  | 5,157  | 5,014  | 5,410  | 5,528  | 5,322  | 5,397  | 5,327  | 5,788  |
|               | Part Time | 90     | 73     | 105    | 115    | 154    | 212    | 270    | 303    | 432    | 561    |
| Sophomore     | Full Time | 4,062  | 4,250  | 4,158  | 4,066  | 4,276  | 4,357  | 4,597  | 4,417  | 4,477  | 4,446  |
|               | Part Time | 218    | 163    | 172    | 192    | 175    | 174    | 201    | 224    | 244    | 251    |
| Junior        | Full Time | 4,656  | 4,695  | 4,767  | 4,620  | 4,556  | 4,830  | 4,831  | 4,845  | 4,811  | 4,774  |
|               | Part Time | 388    | 345    | 343    | 344    | 438    | 429    | 488    | 437    | 429    | 429    |
| Senior        | Full Time | 4,320  | 4,441  | 4,353  | 4,513  | 4,520  | 4,443  | 4,586  | 4,616  | 4,750  | 4,702  |
|               | Part Time | 856    | 940    | 945    | 952    | 829    | 915    | 952    | 1,000  | 963    | 976    |
| Unclassified  | Full Time | 73     | 68     | 181    | 157    | 232    | 196    | 190    | 216    | 181    | 201    |
|               | Part Time | 836    | 717    | 642    | 601    | 586    | 480    | 562    | 518    | 740    | 1,229  |
| Graduate      | Full Time | 2,872  | 2,970  | 3,096  | 3,247  | 3,326  | 3,259  | 3,205  | 3,162  | 3,106  | 2,957  |
|               | Part Time | 3,205  | 3,251  | 3,247  | 3,195  | 3,049  | 3,031  | 3,001  | 2,777  | 2,698  | 2,731  |
| Master's      | Full Time | 1,650  | 1,702  | 1,850  | 1,915  | 1,888  | 1,810  | 1,794  | 1,739  | 1,701  | 1,642  |
|               | Part Time | 1,115  | 1,153  | 1,196  | 1,180  | 1,113  | 1,105  | 991    | 953    | 960    | 968    |
| Doctoral      | Full Time | 1,196  | 1,241  | 1,221  | 1,297  | 1,414  | 1,412  | 1,383  | 1,388  | 1,373  | 1,290  |
|               | Part Time | 1,534  | 1,536  | 1,543  | 1,490  | 1,458  | 1,461  | 1,511  | 1,396  | 1,262  | 1,286  |
| Other         | Full Time | 26     | 27     | 25     | 35     | 24     | 37     | 28     | 35     | 32     | 25     |
|               | Part Time | 556    | 562    | 508    | 525    | 478    | 465    | 499    | 428    | 476    | 477    |
| Professional  | Full Time | 1,920  | 1,916  | 1,895  | 1,863  | 1,867  | 1,841  | 1,825  | 1,752  | 1,743  | 1,729  |
|               | Part Time | 80     | 80     | 102    | 106    | 99     | 114    | 98     | 83     | 69     | 70     |
| Postgraduate  | Full Time | 1,164  | 1,285  | 1,398  | 1,343  | 1,308  | 1,372  | 1,370  | 1,318  | 1,417  | 1,306  |
|               | Part Time | 0      | 0      | 0      | 0      | 0      | 0      | 0      | 0      | 0      | 0      |
| Total         | Full Time | 24,306 | 24,840 | 25,005 | 24,823 | 25,495 | 25,826 | 25,926 | 25,723 | 25,812 | 25,903 |
|               | Part Time | 5,673  | 5,569  | 5,556  | 5,505  | 5,330  | 5,355  | 5,572  | 5,342  | 5,575  | 6,247  |
|               | Total     | 29,979 | 30,409 | 30,561 | 30,328 | 30,825 | 31,181 | 31,498 | 31,065 | 31,387 | 32,150 |

Source: MAUI/Registrar's data warehouse (see Note 1).

Continued