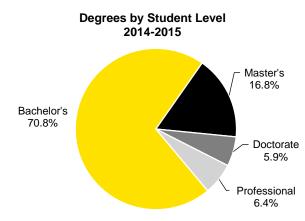

#### **Number of Degrees Conferred by Student Level (Fiscal Year)**

|              | 2005-06 | 2006-07 | 2007-08 | 2008-09 | 2009-10 | 2010-11 | 2011-12 | 2012-13 | 2013-14 | 2014-15 |
|--------------|---------|---------|---------|---------|---------|---------|---------|---------|---------|---------|
| Bachelor's   | 4,656   | 4,779   | 5,066   | 5,031   | 5,036   | 5,122   | 4,926   | 5,193   | 5,338   | 5,419   |
| Master's     | 1,449   | 1,296   | 1,361   | 1,303   | 1,457   | 1,414   | 1,468   | 1,415   | 1,375   | 1,287   |
| Doctorate    | 364     | 376     | 413     | 404     | 397     | 432     | 437     | 538     | 490     | 453     |
| Professional | 523     | 550     | 513     | 533     | 523     | 517     | 511     | 507     | 510     | 490     |
| Total        | 6,992   | 7,001   | 7,353   | 7,271   | 7,413   | 7,485   | 7,342   | 7,653   | 7,713   | 7,649   |
| % Bachelor's | 66.6%   | 68.3%   | 68.9%   | 69.2%   | 67.9%   | 68.4%   | 67.1%   | 67.9%   | 69.2%   | 70.8%   |
| % Master's   | 20.7%   | 18.5%   | 18.5%   | 17.9%   | 19.7%   | 18.9%   | 20.0%   | 18.5%   | 17.8%   | 16.8%   |
| %Doctorate   | 5.2%    | 5.4%    | 5.6%    | 5.6%    | 5.4%    | 5.8%    | 6.0%    | 7.0%    | 6.4%    | 5.9%    |
| % Prof       | 7.5%    | 7.9%    | 7.0%    | 7.3%    | 7.1%    | 6.9%    | 7.0%    | 6.6%    | 6.6%    | 6.4%    |