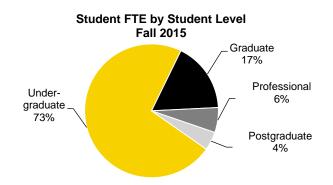

## Fall Semester Student FTE by Student Level

| Student Level         | 2006     | 2007     | 2008     | 2009     | 2010     | 2011     | 2012     | 2013     | 2014     | 2015     |
|-----------------------|----------|----------|----------|----------|----------|----------|----------|----------|----------|----------|
| Undergraduate         | 18,531.5 | 18,882.3 | 18,840.7 | 18,720.4 | 19,442.8 | 19,870.3 | 20,097.9 | 20,183.1 | 20,329.8 | 21,148.6 |
| Freshmen              | 5,211.7  | 5,174.3  | 5,103.9  | 5,023.7  | 5,456.3  | 5,605.1  | 5,402.7  | 5,500.6  | 5,464.1  | 6,238.2  |
| Sophomores            | 4,022.2  | 4,196.9  | 4,117.3  | 4,056.4  | 4,279.2  | 4,373.6  | 4,638.1  | 4,466.8  | 4,544.1  | 4,530.4  |
| Juniors               | 4,664.1  | 4,671.4  | 4,780.3  | 4,656.1  | 4,655.7  | 4,926.5  | 4,945.4  | 4,997.1  | 4,957.8  | 4,961.2  |
| Seniors               | 4,475.1  | 4,626.1  | 4,525.5  | 4,698.6  | 4,694.7  | 4,673.5  | 4,821.7  | 4,911.1  | 5,029.6  | 5,009.1  |
| Unclassified          | 158.5    | 213.5    | 313.6    | 285.6    | 357.0    | 291.7    | 290.0    | 307.4    | 334.3    | 409.7    |
| Graduate              | 4,977.0  | 5,102.3  | 5,234.7  | 5,451.7  | 5,529.6  | 5,438.6  | 5,411.7  | 5,244.6  | 5,168.6  | 4,949.4  |
| Master's              | 2,770.3  | 2,848.9  | 3,020.2  | 3,143.0  | 3,080.3  | 2,968.9  | 2,921.6  | 2,779.4  | 2,779.7  | 2,727.0  |
| Doctoral              | 1,965.7  | 1,996.0  | 1,986.7  | 2,072.0  | 2,239.9  | 2,248.2  | 2,265.6  | 2,252.1  | 2,167.6  | 2,001.8  |
| Other                 | 241.0    | 257.4    | 227.8    | 236.7    | 209.3    | 221.4    | 224.6    | 213.0    | 221.3    | 220.7    |
| Professional          | 1,959.0  | 1,956.8  | 1,959.5  | 1,928.6  | 1,928.6  | 1,907.0  | 1,878.2  | 1,790.8  | 1,776.8  | 1,758.8  |
| Dentistry (DDS)       | 300.0    | 302.8    | 308.0    | 314.8    | 312.8    | 311.1    | 315.8    | 320.1    | 325.0    | 318.3    |
| Law (JD)              | 643.1    | 630.5    | 613.1    | 583.3    | 568.9    | 549.4    | 519.7    | 415.4    | 388.3    | 388.3    |
| Medicine (MD)         | 585.1    | 593.6    | 601.0    | 596.5    | 608.8    | 605.6    | 607.8    | 624.3    | 633.4    | 624.2    |
| Pharmacy (PharmD)     | 430.8    | 430.0    | 437.4    | 434.0    | 438.0    | 440.9    | 435.0    | 431.0    | 430.0    | 428.0    |
| Postgraduate          | 1,164.0  | 1,285.0  | 1,398.0  | 1,343.0  | 1,308.0  | 1,372.0  | 1,370.0  | 1,318.0  | 1,417.0  | 1,306.0  |
| Residents             | 721.0    | 791.0    | 889.0    | 810.0    | 782.0    | 801.0    | 817.0    | 799.0    | 862.0    | 783.0    |
| Fellows               | 175.0    | 195.0    | 197.0    | 210.0    | 197.0    | 205.0    | 206.0    | 189.0    | 195.0    | 176.0    |
| Post-Doctoral         | 268.0    | 299.0    | 312.0    | 323.0    | 329.0    | 366.0    | 347.0    | 330.0    | 360.0    | 347.0    |
| Total                 | 26,631.5 | 27,226.5 | 27,432.8 | 27,443.7 | 28,208.9 | 28,587.9 | 28,757.8 | 28,536.4 | 28,692.1 | 29,162.8 |
| Percent Undergraduate | 69.6%    | 69.4%    | 68.7%    | 68.2%    | 68.9%    | 69.5%    | 69.9%    | 70.7%    | 70.9%    | 72.5%    |
| Percent Graduate      | 18.7%    | 18.7%    | 19.1%    | 19.9%    | 19.6%    | 19.0%    | 18.8%    | 18.4%    | 18.0%    | 17.0%    |
| Percent Professional  | 7.4%     | 7.2%     | 7.1%     | 7.0%     | 6.8%     | 6.7%     | 6.5%     | 6.3%     | 6.2%     | 6.0%     |
| Percent Postgraduate  | 4.4%     | 4.7%     | 5.1%     | 4.9%     | 4.6%     | 4.8%     | 4.8%     | 4.6%     | 4.9%     | 4.5%     |

Source: MAUI/Registrar's data warehouse (see Note 1). See Definitions for calculation of student FTE.