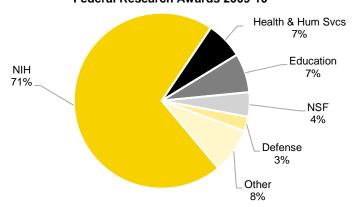

| \$<br>8.25   | \$<br>17.06  | \$<br>12.83  | \$<br>8.71   | \$<br>8.76   | \$<br>10.47  |
| NASA                                                   | \$<br>9.61   | \$<br>8.35   | \$<br>6.62   | \$<br>3.93   | \$<br>3.88   | \$<br>4.09   |
| Department of Energy                                   | \$<br>6.64   | \$<br>3.04   | \$<br>1.94   | \$<br>2.35   | \$<br>2.23   | \$<br>2.21   |
| Department of Transportation                           | \$<br>4.02   | \$<br>2.20   | \$<br>-      | \$<br>1.26   | \$<br>2.39   | \$<br>3.97   |
| Total                                                  | \$<br>310.74 | \$<br>301.55 | \$<br>276.48 | \$<br>246.49 | \$<br>250.12 | \$<br>231.89 |

Source: UI Research Information System (UIRIS)

#### Federal Research Awards 2009-10



#### Federal Research Awards 2014-15





## Non-Federal Research Awards by Source (in millions)

|                                    | 2009-10      | 2010-11      | 2011-012     | 2012-13      | 2013-14      | 2014-15      |
|------------------------------------|--------------|--------------|--------------|--------------|--------------|--------------|
| Industry                           | \$<br>30.82  | \$<br>44.72  | \$<br>52.89  | \$<br>62.02  | \$<br>71.42  | \$<br>91.72  |
| State and Local Governments        | \$<br>60.99  | \$<br>42.46  | \$<br>38.26  | \$<br>40.81  | \$<br>32.81  | \$<br>47.54  |
| Non-Profit Organizations           | \$<br>32.47  | \$<br>38.59  | \$<br>43.65  | \$<br>45.81  | \$<br>43.75  | \$<br>38.97  |
| Educational Institutions/Hospitals | \$<br>30.81  | \