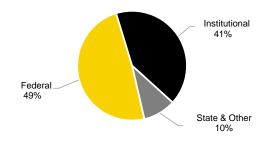

#### Race/Ethnicity as a Percent of Tenured/Tenure Track Faculty

### Race/Ethnicity as a Percent of Other Non-Tenure Track Faculty