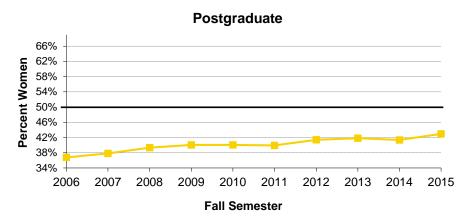

# Fall Semester Headcount Enrollment by Gender

| Student L | _evel         | 2006   | 2007   | 2008   | 2009   | 2010   | 2011   | 2012   | 2013   | 2014   | 2015   |
|-----------|---------------|--------|--------|--------|--------|--------|--------|--------|--------|--------|--------|
| Undergra  | duate         |        |        |        |        |        |        |        |        |        |        |
|           | Men           | 9,764  | 9,883  | 10,059 | 9,934  | 10,178 | 10,419 | 10,632 | 10,547 | 10,784 | 11,207 |
|           | Women         | 10,974 | 11,024 | 10,764 | 10,640 | 10,998 | 11,145 | 11,367 | 11,424 | 11,560 | 12,130 |
|           | Transgender   | 0      | 0      | 0      | 0      | 0      | 0      | 0      | 2      | 10     | 18     |
|           | Not Reported  | 0      | 0      | 0      | 0      | 0      | 0      | 0      | 0      | 0      | 2      |
|           | Percent Women | 52.9%  | 52.7%  | 51.7%  | 51.7%  | 51.9%  | 51.7%  | 51.7%  | 52.0%  | 51.7%  | 51.9%  |
| Graduate  |               |        |        |        |        |        |        |        |        |        |        |
|           | Men           | 2,841  | 2,893  | 2,934  | 2,927  | 2,970  | 2,922  | 2,928  | 2,874  | 2,794  | 2,759  |
|           | Women         | 3,236  | 3,328  | 3,409  | 3,515  | 3,405  | 3,368  | 3,278  | 3,065  | 3,010  | 2,924  |
|           | Transgender   | 0      | 0      | 0      | 0      | 0      | 0      | 0      | 0      | 0      | 1      |
|           | Not Reported  | 0      | 0      | 0      | 0      | 0      | 0      | 0      | 0      | 0      | 4      |
|           | Percent Women | 53.2%  | 53.5%  | 53.7%  | 54.6%  | 53.4%  | 53.5%  | 52.8%  | 51.6%  | 51.9%  | 51.4%  |
| Professio | onal          |        |        |        |        |        |        |        |        |        |        |
|           | Men           | 984    | 1,022  | 1,023  | 989    | 991    | 1,001  | 997    | 948    | 921    | 905    |
|           | Women         | 1,016  | 974    | 974    | 980    | 975    | 954    | 926    | 887    | 891    | 892    |
|           | Transgender   | 0      | 0      | 0      | 0      | 0      | 0      | 0      | 0      | 0      | 1      |
|           | Not Reported  | 0      | 0      | 0      | 0      | 0      | 0      | 0      | 0      | 0      | 1      |
|           | Percent Women | 50.8%  | 48.8%  | 48.8%  | 49.8%  | 49.6%  | 48.8%  | 48.2%  | 48.3%  | 49.2%  | 49.6%  |
| Postgrad  | uate          |        |        |        |        |        |        |        |        |        |        |
|           | Men           | 736    | 799    | 848    | 805    | 784    | 824    | 803    | 767    | 831    | 745    |
|           | Women         | 428    | 486    | 550    | 538    | 524    | 548    | 567    | 551    | 586    | 561    |
|           | Percent Women | 36.8%  | 37.8%  | 39.3%  | 40.1%  | 40.1%  | 39.9%  | 41.4%  | 41.8%  | 41.4%  | 43.0%  |
| Total     |               |        |        |        |        |        |        |        |        |        |        |
|           | Men           | 14,325 | 14,597 | 14,864 | 14,655 | 14,923 | 15,166 | 15,360 | 15,136 | 15,330 | 15,616 |
|           | Women         | 15,654 | 15,812 | 15,697 | 15,673 | 15,902 | 16,015 | 16,138 | 15,927 | 16,047 | 16,507 |
|           | Transgender   | 0      | 0      | 0      | 0      | 0      | 0      | 0      | 2      | 10     | 20     |
|           | Not Reported  | 0      | 0      | 0      | 0      | 0      | 0      | 0      | 0      | 0      | 7      |
|           | Percent Women | 52.2%  | 52.0%  | 51.4%  | 51.7%  | 51.6%  | 51.4%  | 51.2%  | 51.3%  | 51.1%  | 51.3%  |