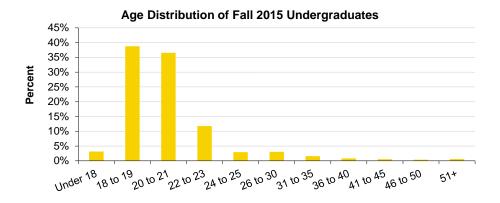

## Fall Semester Headcount Enrollment by Age

|          |        |        |        |        | Undergi | raduate |        |        |        |        |
|----------|--------|--------|--------|--------|---------|---------|--------|--------|--------|--------|
| Age      | 2006   | 2007   | 2008   | 2009   | 2010    | 2011    | 2012   | 2013   | 2014   | 2015   |
| Under 18 | 191    | 166    | 161    | 162    | 225     | 189     | 214    | 226    | 419    | 729    |
| 18 to 19 | 7,497  | 7,736  | 7,692  | 7,493  | 7,833   | 8,215   | 8,157  | 8,052  | 8,382  | 9,052  |
| 20 to 21 | 7,791  | 7,613  | 7,771  | 7,986  | 8,159   | 8,282   | 8,458  | 8,621  | 8,526  | 8,532  |
| 22 to 23 | 3,012  | 3,058  | 2,903  | 2,679  | 2,716   | 2,673   | 2,826  | 2,816  | 2,844  | 2,747  |
| 24 to 25 | 747    | 734    | 736    | 683    | 634     | 628     | 691    | 663    | 645    | 679    |
| 26 to 30 | 771    | 781    | 745    | 776    | 763     | 765     | 763    | 741    | 674    | 715    |
| 31 to 35 | 280    | 316    | 321    | 313    | 317     | 318     | 336    | 340    | 342    | 369    |
| 36 to 40 | 147    | 176    | 199    | 171    | 207     | 179     | 205    | 186    | 203    | 186    |
| 41 to 45 | 125    | 119    | 116    | 107    | 128     | 131     | 137    | 125    | 117    | 130    |
| 46 to 50 | 86     | 99     | 78     | 91     | 83      | 73      | 80     | 82     | 93     | 84     |
| 51+      | 91     | 109    | 101    | 113    | 111     | 111     | 132    | 121    | 109    | 134    |
| Unknown  | 0      | 0      | 0      | 0      | 0       | 0       | 0      | 0      | 0      | 0      |
| Total    | 20,738 | 20,907 | 20,823 | 20,574 | 21,176  | 21,564  | 21,999 | 21,973 | 22,354 | 23,357 |
| Average  | 21.1   | 21.2   | 21.1   | 21.1   | 21.1    | 21.0    | 21.1   | 21.1   | 21.0   | 20.9   |