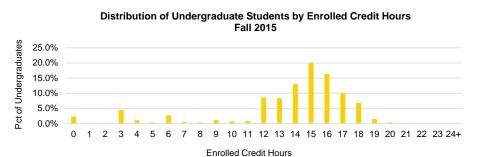

#### Fall Semester Headcount Enrollment by Enrolled Credit Hours

|          | 2005                        |                                    |                |                           |                                |               |            |                | 2010                        |                                    |                |                           |                                |               |            |                | 2015                        |                                    |                |                           |                                |               |            |                |
|----------|-----------------------------|------------------------------------|----------------|---------------------------|--------------------------------|---------------|------------|----------------|-----------------------------|------------------------------------|----------------|---------------------------|--------------------------------|---------------|------------|----------------|-----------------------------|------------------------------------|----------------|---------------------------|--------------------------------|---------------|------------|----------------|
| SCH      | Ugrad<br>degree-<br>seeking | Ugrad<br>non-<br>degree<br>seeking | Ugrad<br>Total | Grad<br>degree<br>seeking | Grad non-<br>degree<br>seeking | Grad<br>Total | First Prof | Total          | Ugrad<br>degree-<br>seeking | Ugrad<br>non-<br>degree<br>seeking | Ugrad<br>Total | Grad<br>degree<br>seeking | Grad non-<br>degree<br>seeking | Grad<br>Total | First Prof | Total          | Ugrad<br>degree-<br>seeking | Ugrad<br>non-<br>degree<br>seeking | Ugrad<br>Total | Grad<br>degree<br>seeking | Grad non-<br>degree<br>seeking | Grad<br>Total | First Prof | Total          |
| 0        | 147                         | 338                                | 485            | 478                       | 67                             | 545           | 18         | 1,048          | 170                         | 68                                 | 238            | 314                       | 13                             | 327           | 10         | 575            | 303                         | 238                                | 541            | 65                        | 18                             | 83            | 12         | 636            |
| 1        | 10                          | 7                                  | 17             | 74                        | 17                             | 91            | 2          | 110            | 15                          | 10                                 | 25             | 108                       | 11                             | 119           | 4          | 148            | 31                          | 18                                 | 49             | 502                       | 8                              | 510           | 7          | 566            |
| 2        | 12                          | 7                                  | 19             | 509                       | 13                             | 522           | 13         | 554            | 16                          | 13                                 | 29             | 571                       | 4                              | 575           | 10         | 614            | 22                          | 10                                 | 32             | 300                       | 9                              | 309           | 13         | 354            |
| 3        | 194                         | 185                                | 379            | 745                       | 140                            | 885           | 0          | 1,264          | 287                         | 149                                | 436            | 765                       | 134                            | 899           | 2          | 1,337          | 347                         | 685                                | 1,032          | 766                       | 78                             | 844           | 3          | 1,879          |
| 4        | 77                          | 57                                 | 134            | 104                       | 17                             | 121           | 1          | 256            | 91                          | 103                                | 194            | 85                        | 6                              | 91            | 1          | 286            | 199                         | 64                                 | 263            | 75                        | 13                             | 88            | 3          | 354            |
| 5        | 43                          | 10                                 | 53             | 58                        | 5                              | 63            | 0          | 116            | 42                          | 26                                 | 68             | 64                        | 5                              | 69            |            | 141            | 69                          | 17                                 | 86             | 67                        | 6                              | 73            | 1          | 160            |
| 6        | 262                         | 27                                 | 289            | 696                       | 60                             | 756           | 4          | 1,049          | 378                         | 50                                 | 428            | 759                       | 36                             | 795           |            | 1,228          | 569                         | 54                                 | 623            | 625                       | 42                             | 667           | 6          | 1,296          |
| 7        | 90                          | 19                                 | 109            | 127                       | 7                              | 134           | 3          | 246            | 116                         | 30                                 | 146            | 111                       | 6                              | 117           | 2          | 265            | 112                         | 12                                 | 124            | 102                       | 1                              | 103           |            | 227            |
| 8        | 85                          | 7                                  | 92             | 79                        | 2                              | 81            | 2          | 175            | 87                          | 10                                 | 97             | 56                        | 1                              | 57            |            | 154            | 77                          | 7                                  | 84             | 50                        | 4                              | 54            | 2          | 140            |
| 9        | 313                         | 12                                 | 325            | 747                       | 8                              | 755           | 1          | 1,081          | 251                         | 15                                 | 266            | 1,026                     | 7                              | 1,033         | 4          | 1,303          | 249                         | 14                                 | 263            | 834                       | 5                              | 839           | 2          | 1,104          |
| 10       | 178                         | 3                                  | 181            | 340                       | 3                              | 343           | 16         | 540            | 133                         | 9                                  | 142            | 350                       | 5                              | 355           |            | 519            | 158                         | 8                                  | 166            | 397                       | 2                              | 399           | 3          | 568            |
| 11       | 123                         | 3                                  | 126            | 212                       | 2                              | 214           | 31         | 371            | 106                         | 7                                  | 113            | 192                       | 2                              | 194           |            | 342            | 179                         | 4                                  | 183            | 205                       | 1                              | 206           | 18         | 407            |
| 12       | 2612                        | 25                                 | 2,637          | 588                       | 3                              | 591<br>278    | 246        | 3,474          | 2394                        | 82                                 | 2,476          | 634                       | 3                              | 637           | 124        | 3,237          | 1976                        | 39                                 | 2,015          | 532                       | 3                              | 535<br>245    | 118<br>47  | 2,668          |
| 13       | 2414                        | 9<br>7                             | 2,423          | 275                       | 3                              |               | 74<br>150  | 2,775          | 2079<br>3429                | 15                                 | 2,094          | 291<br>163                | 1                              | 292           | 108<br>103 | 2,494          | 1928<br>2999                | 24<br>37                           | 1,952          | 245<br>136                | 0                              | 245<br>137    |            | 2,244          |
| 14<br>15 | 3337<br>5009                | 9                                  | 3,344<br>5,018 | 119<br>377                | 5                              | 119<br>382    | 150<br>336 | 3,613<br>5,736 | 5108                        | 29<br>25                           | 3,458<br>5,133 | 430                       | 1                              | 163<br>431    | 398        | 3,724<br>5,962 | 4605                        | 56                                 | 3,036<br>4,661 | 368                       | 5                              | 373           | 95<br>288  | 3,268<br>5,322 |
| 16       | 2945                        | 4                                  | 2,949          | 15                        | 0                              | 15            | 235        | 3,199          | 3226                        | 7                                  | 3,233          | 78                        | 0                              | 78            |            | 3,635          | 3818                        | 30<br>a                            | 3,827          | 63                        | 0                              | 63            | 157        | 4,047          |
| 17       | 988                         | 5                                  | 993            | 25                        | 0                              | 25            | 182        | 1,200          | 1460                        | 13                                 | 1,473          | 42                        | 0                              | 42            |            | 1,565          | 2300                        | 26                                 | 2,326          | 12                        | 0                              | 12            |            | 2,499          |
| 18       | 595                         | 0                                  | 595            | 113                       | 0                              | 113           | 100        | 808            | 899                         | 22                                 | 921            | 29                        | 0                              | 29            |            | 1,143          | 1581                        | 6                                  | 1,587          | 53                        | 0                              | 53            | 226        | 1,866          |
| 19       | 71                          | 0                                  | 71             | 44                        | 0                              | 44            | 222        | 337            | 127                         | 0                                  | 127            | 46                        | 0                              | 46            |            | 390            | 346                         | 0                                  | 346            | 3                         | 0                              | 3             |            | 385            |
| 20       | 33                          | 0                                  | 33             | 4                         | 0                              | 4             | 59         | 96             | 53                          | 0                                  | 53             | 26                        | 0                              | 26            |            | 279            | 97                          | 0                                  | 97             | 67                        | 0                              | 67            | 287        | 451            |
| 21       | 22                          | 0                                  | 22             | 41                        | 0                              | 41            | 9          | 72             | 21                          | 0                                  | 21             | 0                         | 0                              | 0             | 14         | 35             | 46                          | 0                                  | 46             | 25                        | 0                              | 25            | 169        | 240            |
| 22       | 4                           | 0                                  | 4              | 0                         | 0                              | 0             | 31         | 35             | 5                           | 0                                  | 5              | 0                         | 0                              | 0             | 15         | 20             | 10                          | 0                                  | 10             | 0                         | 0                              | 0             | 9          | 19             |
| 23       | 1                           | 0                                  | 1              | 0                         | 0                              | 0             | 9          | 10             | 0                           | 0                                  | 0              | 0                         | 0                              | 0             | 1          | 1              | 6                           | 0                                  | 6              | 0                         | 0                              | 0             | 3          | 9              |
| 24+      | 1                           | 0                                  | 1              | 0                         | 0                              | 0             | 260        | 261            | 0                           | 0                                  | 0              | 0                         | 0                              | 0             | 120        | 120            | 2                           | 0                                  | 2              | 0                         | 0                              | 0             | 133        | 135            |
| Total    | 19,566                      | 734                                | 20,300         | 5,770                     | 352                            | 6,122         | 2,004      | 28,426         | 20,493                      | 683                                | 21,176         | 6,140                     | 235                            | 6,375         | 1,966      | 29,517         | 22,029                      | 1,328                              | 23,357         | 5,492                     | 196                            | 5,688         | 1,799      | 30,844         |
| Source:  | MALII/Ra                    | aiotrorio de                       | ata warah      | 01100 (000                | Note 1                         |               |            |                |                             |                                    |                |                           |                                |               |            |                |                             |                                    |                |                           |                                |               |            |                |