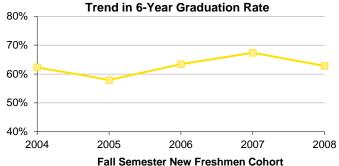

# Retention and Graduation Rates of New First Time Full Time Students by Fall Semester Entrance Cohort

| Fall        | Cohort |        |             |         |           | Cumul    | ative Graduation | n / Retention | Rates     |          |
|-------------|--------|--------|-------------|---------|-----------|----------|------------------|---------------|-----------|----------|
| Semester    | Head   | Retent | ion Rate Af | fter—   | After 4   | Years    | After 5          | Years         | After 6   | Years    |
| of Entrance | Count  | 1 Year | 2 Years     | 3 Years | Graduated | Retained | Graduated        | Retained      | Graduated | Retained |
| 2004        | 3,982  | 84.3%  | 76.5%       | 72.5%   | 44.2%     | 27.2%    | 66.5%            | 4.9%          | 69.6%     | 1.9%     |
| 2005        | 3,818  | 84.1%  | 76.5%       | 73.2%   | 47.0%     | 25.3%    | 68.0%            | 4.0%          | 70.8%     | 1.3%     |
| 2006        | 4,256  | 82.7%  | 74.8%       | 71.9%   | 46.9%     | 24.8%    | 67.6%            | 4.1%          | 69.8%     | 1.6%     |
| 2007        | 4,253  | 83.1%  | 75.4%       | 72.3%   | 47.5%     | 23.0%    | 67.0%            | 4.0%          | 69.6%     | 1.3%     |
| 2008        | 4,182  | 83.0%  | 76.8%       | 72.4%   | 48.2%     | 23.2%    | 67.4%            | 3.5%          | 70.0%     | 1.4%     |
| 2009        | 4,004  | 86.6%  | 78.0%       | 73.2%   | 51.1%     | 21.9%    | 69.0%            | 4.2%          |           |          |
| 2010        | 4,457  | 85.6%  | 77.6%       | 73.3%   | 50.9%     | 21.7%    |                  |               |           |          |
| 2011        | 4,433  | 85.5%  | 78.3%       | 74.8%   |           |          |                  |               |           |          |
| 2012        | 4,293  | 85.8%  | 78.4%       |         |           |          |                  |               |           |          |
| 2013        | 4,270  | 86.1%  |             |         |           |          |                  |               |           |          |