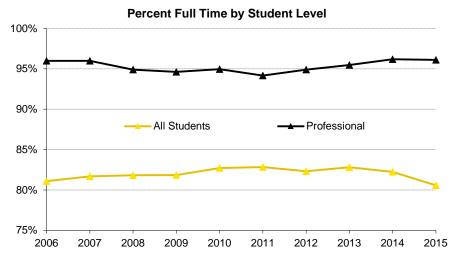

# Fall Semester Headcount Enrollment by Full Time and Part Time

| Student Level |           | 2006   | 2007   | 2008   | 2009   | 2010   | 2011   | 2012   | 2013   | 2014   | 2015   |
|---------------|-----------|--------|--------|--------|--------|--------|--------|--------|--------|--------|--------|
| Undergraduate | Full Time | 18,350 | 18,669 | 18,616 | 18,370 | 18,994 | 19,354 | 19,526 | 19,491 | 19,546 | 19,911 |
|               | Part Time | 2,388  | 2,238  | 2,207  | 2,204  | 2,182  | 2,210  | 2,473  | 2,482  | 2,808  | 3,446  |
| Freshman      | Full Time | 5,239  | 5,215  | 5,157  | 5,014  | 5,410  | 5,528  | 5,322  | 5,397  | 5,327  | 5,788  |
|               | Part Time | 90     | 73     | 105    | 115    | 154    | 212    | 270    | 303    | 432    | 561    |
| Sophomore     | Full Time | 4,062  | 4,250  | 4,158  | 4,066  | 4,276  | 4,357  | 4,597  | 4,417  | 4,477  | 4,446  |
|               | Part Time | 218    | 163    | 172    | 192    | 175    | 174    | 201    | 224    | 244    | 251    |
| Junior        | Full Time | 4,656  | 4,695  | 4,767  | 4,620  | 4,556  | 4,830  | 4,831  | 4,845  | 4,811  | 4,774  |
|               | Part Time | 388    | 345    | 343    | 344    | 438    | 429    | 488    | 437    | 429    | 429    |
| Senior        | Full Time | 4,320  | 4,441  | 4,353  | 4,513  | 4,520  | 4,443  | 4,586  | 4,616  | 4,750  | 4,702  |
|               | Part Time | 856    | 940    | 945    | 952    | 829    | 915    | 952    | 1,000  | 963    | 976    |
| Unclassified  | Full Time | 73     | 68     | 181    | 157    | 232    | 196    | 190    | 216    | 181    | 201    |
|               | Part Time | 836    | 717    | 642    | 601    | 586    | 480    | 562    | 518    | 740    | 1,229  |
| Graduate      | Full Time | 2,872  | 2,970  | 3,096  | 3,247  | 3,326  | 3,259  | 3,205  | 3,162  | 3,106  | 2,957  |
|               | Part Time | 3,205  | 3,251  | 3,247  | 3,195  | 3,049  | 3,031  | 3,001  | 2,777  | 2,698  | 2,731  |
| Master's      | Full Time | 1,650  | 1,702  | 1,850  | 1,915  | 1,888  | 1,810  | 1,794  | 1,739  | 1,701  | 1,642  |
|               | Part Time | 1,115  | 1,153  | 1,196  | 1,180  | 1,113  | 1,105  | 991    | 953    | 960    | 968    |
| Doctoral      | Full Time | 1,196  | 1,241  | 1,221  | 1,297  | 1,414  | 1,412  | 1,383  | 1,388  | 1,373  | 1,290  |
|               | Part Time | 1,534  | 1,536  | 1,543  | 1,490  | 1,458  | 1,461  | 1,511  | 1,396  | 1,262  | 1,286  |
| Other         | Full Time | 26     | 27     | 25     | 35     | 24     | 37     | 28     | 35     | 32     | 25     |
|               | Part Time | 556    | 562    | 508    | 525    | 478    | 465    | 499    | 428    | 476    | 477    |
| Professional  | Full Time | 1,920  | 1,916  | 1,895  | 1,863  | 1,867  | 1,841  | 1,825  | 1,752  | 1,743  | 1,729  |
|               | Part Time | 80     | 80     | 102    | 106    | 99     | 114    | 98     | 83     | 69     | 70     |
| Postgraduate  | Full Time | 1,164  | 1,285  | 1,398  | 1,343  | 1,308  | 1,372  | 1,370  | 1,318  | 1,417  | 1,306  |
|               | Part Time | 0      | 0      | 0      | 0      | 0      | 0      | 0      | 0      | 0      | 0      |
| Total         | Full Time | 24,306 | 24,840 | 25,005 | 24,823 | 25,495 | 25,826 | 25,926 | 25,723 | 25,812 | 25,903 |
|               | Part Time | 5,673  | 5,569  | 5,556  | 5,505  | 5,330  | 5,355  | 5,572  | 5,342  | 5,575  | 6,247  |
|               | Total     | 29,979 | 30,409 | 30,561 | 30,328 | 30,825 | 31,181 | 31,498 | 31,065 | 31,387 | 32,150 |

Source: MAUI/Registrar's data warehouse (see Note 1).

Continued

### Fall Semester Headcount Enrollment by Full Time and Part Time, continued