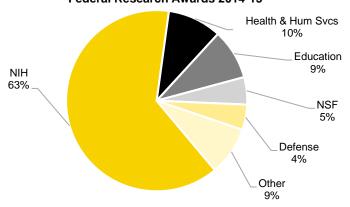

| \$<br>17.06  | \$<br>12.83  | \$<br>8.71   | \$<br>8.76   | \$<br>10.47  |
| NASA                                                   | \$<br>9.61   | \$<br>8.35   | \$<br>6.62   | \$<br>3.93   | \$<br>3.88   | \$<br>4.09   |
| Department of Energy                                   | \$<br>6.64   | \$<br>3.04   | \$<br>1.94   | \$<br>2.35   | \$<br>2.23   | \$<br>2.21   |
| Department of Transportation                           | \$<br>4.02   | \$<br>2.20   | \$<br>-      | \$<br>1.26   | \$<br>2.39   | \$<br>3.97   |
| Total                                                  | \$<br>310.74 | \$<br>301.55 | \$<br>276.48 | \$<br>246.49 | \$<br>250.12 | \$<br>231.89 |

Source: UI Research Information System (UIRIS)

#### Federal Research Awards 2009-10



#### Federal Research Awards 2014-15





## Non-Federal Research Awards by Source (in millions)

|                                    | 2009-10      | 2010-11      | 2011-012     | 2012-13      | 2013-14      | 2014-15      |
|------------------------------------|--------------|--------------|--------------|--------------|--------------|--------------|
| Industry                           | \$<br>30.82  | \$<br>44.72  | \$<br>52.89  | \$<br>62.02  | \$<br>71.42  | \$<br>91.72  |
| State and Local Governments        | \$<br>60.99  | \$<br>42.46  | \$<br>38.26  | \$<br>40.81  | \$<br>32.81  | \$<br>47.54  |
| Non-Profit Organizations           | \$<br>32.47  | \$<br>38.59  | \$<br>43.65  | \$<br>45.81  | \$<br>43.75  | \$<br>38.97  |
| Educational Institutions/Hospitals | \$<br>30.81  | \$<br>29.16  | \$<br>26.65  | \$<br>28.86