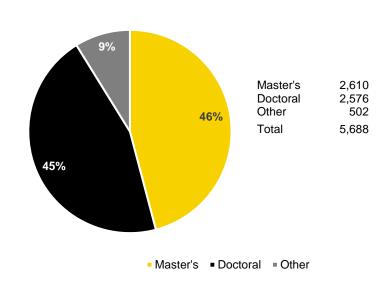

## Fall Semester Headcount Enrollment by Student Level

| Student Level         | 2006   | 2007   | 2008   | 2009   | 2010   | 2011   | 2012   | 2013   | 2014   | 2015   |
|-----------------------|--------|--------|--------|--------|--------|--------|--------|--------|--------|--------|
| Undergraduate         | 20,738 | 20,907 | 20,823 | 20,574 | 21,176 | 21,564 | 21,999 | 21,973 | 22,354 | 23,357 |
| Freshmen              | 5,329  | 5,288  | 5,262  | 5,129  | 5,564  | 5,740  | 5,592  | 5,700  | 5,759  | 6,349  |
| Sophomores            | 4,280  | 4,413  | 4,330  | 4,258  | 4,451  | 4,531  | 4,798  | 4,641  | 4,721  | 4,697  |
| Juniors               | 5,044  | 5,040  | 5,110  | 4,964  | 4,994  | 5,259  | 5,319  | 5,282  | 5,240  | 5,203  |
| Seniors               | 5,176  | 5,381  | 5,298  | 5,465  | 5,349  | 5,358  | 5,538  | 5,616  | 5,713  | 5,678  |
| Unclassified          | 909    | 785    | 823    | 758    | 818    | 676    | 752    | 734    | 921    | 1,430  |
| Graduate              | 6,077  | 6,221  | 6,343  | 6,442  | 6,375  | 6,290  | 6,206  | 5,939  | 5,804  | 5,688  |
| Master's              | 2,765  | 2,855  | 3,046  | 3,095  | 3,001  | 2,915  | 2,785  | 2,692  | 2,661  | 2,610  |
| Doctoral              | 2,730  | 2,777  | 2,764  | 2,787  | 2,872  | 2,873  | 2,894  | 2,784  | 2,635  | 2,576  |
| Other                 | 582    | 589    | 533    | 560    | 502    | 502    | 527    | 463    | 508    | 502    |
| Professional          | 2,000  | 1,996  | 1,997  | 1,969  | 1,966  | 1,955  | 1,923  | 1,835  | 1,812  | 1,799  |
| Dentistry (DDS)       | 300    | 303    | 309    | 316    | 315    | 318    | 318    | 322    | 328    | 322    |
| Law (JD)              | 649    | 635    | 621    | 593    | 576    | 558    | 526    | 420    | 392    | 392    |
| Medicine (MD)         | 620    | 628    | 629    | 625    | 637    | 638    | 644    | 662    | 662    | 657    |
| Pharmacy (PharmD)     | 431    | 430    | 438    | 435    | 438    | 441    | 435    | 431    | 430    | 428    |
| Postgraduate          | 1,164  | 1,285  | 1,398  | 1,343  | 1,308  | 1,372  | 1,370  | 1,318  | 1,417  | 1,306  |
| Residents             | 721    | 791    | 889    | 810    | 782    | 801    | 817    | 799    | 862    | 783    |
| Fellows               | 175    | 195    | 197    | 210    | 197    | 205    | 206    | 189    | 195    | 176    |
| Post-Doctoral         | 268    | 299    | 312    | 323    | 329    | 366    | 347    | 330    | 360    | 347    |
| Total                 | 29,979 | 30,409 | 30,561 | 30,328 | 30,825 | 31,181 | 31,498 | 31,065 | 31,387 | 32,150 |
| Percent Undergraduate | 69.2%  | 68.8%  | 68.1%  | 67.8%  | 68.7%  | 69.2%  | 69.8%  | 70.7%  | 71.2%  | 72.7%  |
| Percent Graduate      | 20.3%  | 20.5%  | 20.8%  | 21.2%  | 20.7%  | 20.2%  | 19.7%  | 19.1%  | 18.5%  | 17.7%  |
| Percent Professional  | 6.7%   | 6.6%   | 6.5%   | 6.5%   | 6.4%   | 6.3%   | 6.1%   | 5.9%   | 5.8%   | 5.6%   |
| Percent Postgraduate  | 3.9%   | 4.2%   | 4.6%   | 4.4%   | 4.2%   | 4.4%   | 4.3%   | 4.2%   | 4.5%   | 4.1%   |

#### **Fall 2015 Headcount Enrollment**

Freshmen Sophomores Juniors Seniors Unclassified

Graduate