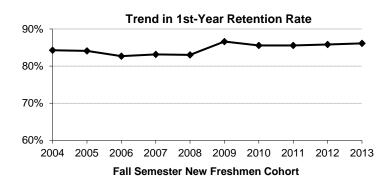

# Retention and Graduation Rates of New First Time Full Time Students by Fall Semester Entrance Cohort

| Fall        | Cohort |        |             |         |           | Cumul    | ative Graduation | n / Retention | Rates     |          |
|-------------|--------|--------|-------------|---------|-----------|----------|------------------|---------------|-----------|----------|
| Semester    | Head   | Retent | ion Rate Af | fter—   | After 4   | Years    | After 5          | Years         | After 6   | Years    |
| of Entrance | Count  | 1 Year | 2 Years     | 3 Years | Graduated | Retained | Graduated        | Retained      | Graduated | Retained |
| 2004        | 3,982  | 84.3%  | 76.5%       | 72.5%   | 44.2%     | 27.2%    | 66.5%            | 4.9%          | 69.6%     | 1.9%     |
| 2005        | 3,818  | 84.1%  | 76.5%       | 73.2%   | 47.0%     | 25.3%    | 68.0%            | 4.0%          | 70.8%     | 1.3%     |
| 2006        | 4,256  | 82.7%  | 74.8%       | 71.9%   | 46.9%     | 24.8%    | 67.6%            | 4.1%          | 69.8%     | 1.6%     |
| 2007        | 4,253  | 83.1%  | 75.4%       | 72.3%   | 47.5%     | 23.0%    | 67.0%            | 4.0%          | 69.6%     | 1.3%     |
| 2008        | 4,182  | 83.0%  | 76.8%       | 72.4%   | 48.2%     | 23.2%    | 67.4%            | 3.5%          | 70.0%     | 1.4%     |
| 2009        | 4,004  | 86.6%  | 78.0%       | 73.2%   | 51.1%     | 21.9%    | 69.0%            | 4.2%          |           |          |
| 2010        | 4,457  | 85.6%  | 77.6%       | 73.3%   | 50.9%     | 21.7%    |                  |               |           |          |
| 2011        | 4,433  | 85.5%  | 78.3%       | 74.8%   |           |          |                  |               |           |          |
| 2012        | 4,293  | 85.8%  | 78.4%       |         |           |          |                  |               |           |          |
| 2013        | 4,270  | 86.1%  |             |         |           |          |                  |               |           |          |

Source: Registrar's Longstudy Tables

Notes: Fall Semester entrance cohorts include undergraduates who first enrolled in fall or in the immediate previous summer term. Students who enter the PharmD program without a bachelor's degree are counted as "graduated" in this tabulation when they complete 120 credits.