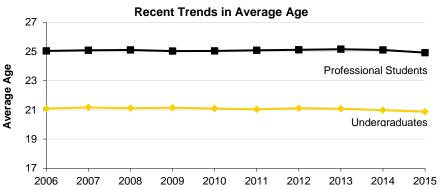

## Fall Semester Headcount Enrollment by Age

|          |        |        |        |        | Undergi | raduate |        |        |        |        |
|----------|--------|--------|--------|--------|---------|---------|--------|--------|--------|--------|
| Age      | 2006   | 2007   | 2008   | 2009   | 2010    | 2011    | 2012   | 2013   | 2014   | 2015   |
| Under 18 | 191    | 166    | 161    | 162    | 225     | 189     | 214    | 226    | 419    | 729    |
| 18 to 19 | 7,497  | 7,736  | 7,692  | 7,493  | 7,833   | 8,215   | 8,157  | 8,052  | 8,382  | 9,052  |
| 20 to 21 | 7,791  | 7,613  | 7,771  | 7,986  | 8,159   | 8,282   | 8,458  | 8,621  | 8,526  | 8,532  |
| 22 to 23 | 3,012  | 3,058  | 2,903  | 2,679  | 2,716   | 2,673   | 2,826  | 2,816  | 2,844  | 2,747  |
| 24 to 25 | 747    | 734    | 736    | 683    | 634     | 628     | 691    | 663    | 645    | 679    |
| 26 to 30 | 771    | 781    | 745    | 776    | 763     | 765     | 763    | 741    | 674    | 715    |
| 31 to 35 | 280    | 316    | 321    | 313    | 317     | 318     | 336    | 340    | 342    | 369    |
| 36 to 40 | 147    | 176    | 199    | 171    | 207     | 179     | 205    | 186    | 203    | 186    |
| 41 to 45 | 125    | 119    | 116    | 107    | 128     | 131     | 137    | 125    | 117    | 130    |
| 46 to 50 | 86     | 99     | 78     | 91     | 83      | 73      | 80     | 82     | 93     | 84     |
| 51+      | 91     | 109    | 101    | 113    | 111     | 111     | 132    | 121    | 109    | 134    |
| Unknown  | 0      | 0      | 0      | 0      | 0       | 0       | 0      | 0      | 0      | 0      |
| Total    | 20,738 | 20,907 | 20,823 | 20,574 | 21,176  | 21,564  | 21,999 | 21,973 | 22,354 | 23,357 |
| Average  | 21.1   | 21.2   | 21.1   | 21.1   | 21.1    | 21.0    | 21.1   | 21.1   | 21.0   | 20.9   |