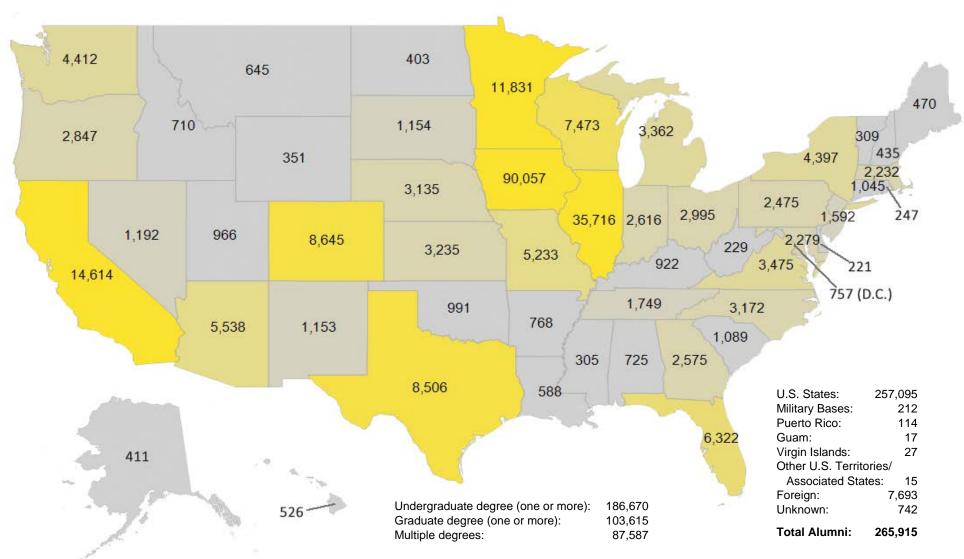

# **Students**

| Fall Semester Headcount Enrollment by Student Level                   | 6  |
|-----------------------------------------------------------------------|----|
| Fall Semester Headcount Enrollment by Gender                          | 8  |
| Women as a Percentage of Headcount Enrollment by Student Level        |    |
| Fall Semester Headcount Enrollment by Racial/Ethnic Category          |    |
| Fall Semester Headcount Enrollment by Residency                       | 12 |
| Undergraduate Students                                                |    |
| Graduate Students                                                     |    |
| Professional and Postgraduate Students                                |    |
| Fall Semester Headcount Enrollment by Full Time and Part Time         |    |
| Fall Semester Headcount Enrollment by Enrolled Credit Hours           | 18 |
| Fall Semester Headcount Enrollment by Age                             |    |
| Fall Semester Student FTE by Student Level                            | 2  |
| Headcount of Fall Semester New Freshmen Applicants                    | 2  |
| Retention and Graduation Rates of New First Time Full Time Students   |    |
| by Fall Semester Entrance Cohort                                      | 24 |
| Retention and Graduation Rates of New First Time Full Time Minorities |    |
| by Fall Semester Entrance Cohort                                      | 2  |
| Number of Degrees Conferred by Student Level                          | 26 |
| Number of Degrees Conferred by Gender and by Student Level            | 27 |
| Five Largest Majors by Degrees Conferred                              | 28 |
| Distribution of Alumni by State                                       |    |
|                                                                       |    |

## Fall Semester Headcount Enrollment by Student Level

| Student Level         | 2006   | 2007   | 2008   | 2009   | 2010   | 2011   | 2012   | 2013   | 2014   | 2015   |
|-----------------------|--------|--------|--------|--------|--------|--------|--------|--------|--------|--------|
| Undergraduate         | 20,738 | 20,907 | 20,823 | 20,574 | 21,176 | 21,564 | 21,999 | 21,973 | 22,354 | 23,357 |
| Freshmen              | 5,329  | 5,288  | 5,262  | 5,129  | 5,564  | 5,740  | 5,592  | 5,700  | 5,759  | 6,349  |
| Sophomores            | 4,280  | 4,413  | 4,330  | 4,258  | 4,451  | 4,531  | 4,798  | 4,641  | 4,721  | 4,697  |
| Juniors               | 5,044  | 5,040  | 5,110  | 4,964  | 4,994  | 5,259  | 5,319  | 5,282  | 5,240  | 5,203  |
| Seniors               | 5,176  | 5,381  | 5,298  | 5,465  | 5,349  | 5,358  | 5,538  | 5,616  | 5,713  | 5,678  |
| Unclassified          | 909    | 785    | 823    | 758    | 818    | 676    | 752    | 734    | 921    | 1,430  |
| Graduate              | 6,077  | 6,221  | 6,343  | 6,442  | 6,375  | 6,290  | 6,206  | 5,939  | 5,804  | 5,688  |
| Master's              | 2,765  | 2,855  | 3,046  | 3,095  | 3,001  | 2,915  | 2,785  | 2,692  | 2,661  | 2,610  |
| Doctoral              | 2,730  | 2,777  | 2,764  | 2,787  | 2,872  | 2,873  | 2,894  | 2,784  | 2,635  | 2,576  |
| Other                 | 582    | 589    | 533    | 560    | 502    | 502    | 527    | 463    | 508    | 502    |
| Professional          | 2,000  | 1,996  | 1,997  | 1,969  | 1,966  | 1,955  | 1,923  | 1,835  | 1,812  | 1,799  |
| Dentistry (DDS)       | 300    | 303    | 309    | 316    | 315    | 318    | 318    | 322    | 328    | 322    |
| Law (JD)              | 649    | 635    | 621    | 593    | 576    | 558    | 526    | 420    | 392    | 392    |
| Medicine (MD)         | 620    | 628    | 629    | 625    | 637    | 638    | 644    | 662    | 662    | 657    |
| Pharmacy (PharmD)     | 431    | 430    | 438    | 435    | 438    | 441    | 435    | 431    | 430    | 428    |
| Postgraduate          | 1,164  | 1,285  | 1,398  | 1,343  | 1,308  | 1,372  | 1,370  | 1,318  | 1,417  | 1,306  |
| Residents             | 721    | 791    | 889    | 810    | 782    | 801    | 817    | 799    | 862    | 783    |
| Fellows               | 175    | 195    | 197    | 210    | 197    | 205    | 206    | 189    | 195    | 176    |
| Post-Doctoral         | 268    | 299    | 312    | 323    | 329    | 366    | 347    | 330    | 360    | 347    |
| Total                 | 29,979 | 30,409 | 30,561 | 30,328 | 30,825 | 31,181 | 31,498 | 31,065 | 31,387 | 32,150 |
| Percent Undergraduate | 69.2%  | 68.8%  | 68.1%  | 67.8%  | 68.7%  | 69.2%  | 69.8%  | 70.7%  | 71.2%  | 72.7%  |
| Percent Graduate      | 20.3%  | 20.5%  | 20.8%  | 21.2%  | 20.7%  | 20.2%  | 19.7%  | 19.1%  | 18.5%  | 17.7%  |
| Percent Professional  | 6.7%   | 6.6%   | 6.5%   | 6.5%   | 6.4%   | 6.3%   | 6.1%   | 5.9%   | 5.8%   | 5.6%   |
| Percent Postgraduate  | 3.9%   | 4.2%   | 4.6%   | 4.4%   | 4.2%   | 4.4%   | 4.3%   | 4.2%   | 4.5%   | 4.1%   |