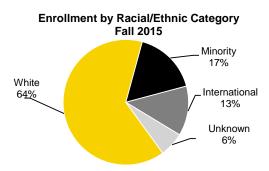

# Fall Semester Headcount Enrollment by Racial/Ethnic Category

| Student Level                             | 2006   | 2007   | 2008   | 2009   | 2010   | 2011   | 2012   | 2013   | 2014   | 2015   |
|-------------------------------------------|--------|--------|--------|--------|--------|--------|--------|--------|--------|--------|
| Undergraduate                             | 20,738 | 20,907 | 20,823 | 20,574 | 21,176 | 21,564 | 21,999 | 21,973 | 22,354 | 23,357 |
| Domestic                                  |        |        |        |        |        |        |        |        |        |        |
| Hispanic                                  | 527    | 544    | 580    | 694    | 808    | 1,015  | 1,166  | 1,270  | 1,416  | 1,669  |
| African American                          | 443    | 465    | 466    | 459    | 512    | 533    | 557    | 594    | 648    | 750    |
| American Indian of Alaska Native          | 102    | 98     | 96     | 84     | 78     | 63     | 48     | 40     | 32     | 35     |
| Asian                                     | 737    | 738    | 749    | 713    | 716    | 686    | 688    | 671    | 710    | 870    |
| Native Hawaiian or Other Pacific Islander | 0      | 9      | 22     | 24     | 28     | 32     | 25     | 19     | 22     | 23     |
| Two or more races                         | 0      | 0      | 0      | 111    | 186    | 261    | 333    | 519    | 520    | 605    |
| White                                     | 17,832 | 17,829 | 17,462 | 16,884 | 16,699 | 16,340 | 16,261 | 15,680 | 15,222 | 15,742 |
| Unknown                                   | 717    | 820    | 872    | 803    | 866    | 900    | 869    | 922    | 1,289  | 1,012  |
| International                             | 380    | 404    | 576    | 802    | 1,283  | 1,734  | 2,052  | 2,258  | 2,495  | 2,651  |
| Graduate                                  | 6,077  | 6,221  | 6,343  | 6,442  | 6,375  | 6,290  | 6,206  | 5,939  | 5,804  | 5,688  |
| Domestic                                  |        |        |        |        |        |        |        |        |        |        |
| Hispanic                                  | 156    | 153    | 165    | 189    | 200    | 221    | 216    | 218    | 230    | 229    |
| African American                          | 182    | 192    | 181    | 184    | 188    | 195    | 193    | 163    | 152    | 162    |
| American Indian of Alaska Native          | 24     | 34     | 37     | 36     | 31     | 23     | 25     | 14     | 13     | 11     |
| Asian                                     | 165    | 176    | 202    | 206    | 202    | 171    | 181    | 187    | 178    | 190    |
| Native Hawaiian or Other Pacific Islander | 0      | 1      | 6      | 7      | 6      | 5      | 6      | 3      | 2      | 4      |
| Two or more races                         | 0      | 0      | 0      | 24     | 41     | 48     | 55     | 70     | 81     | 78     |
| White                                     | 3,893  | 3,999  | 4,061  | 4,133  | 4,064  | 3,973  | 3,844  | 3,699  | 3,559  | 3,505  |
| Unknown                                   | 348    | 420    | 444    | 412    | 419    | 473    | 491    | 410    | 400    | 359    |
| International                             | 1,309  | 1,246  | 1,247  | 1,251  | 1,224  | 1,181  | 1,195  | 1,175  | 1,189  | 1,150  |
| Professional                              | 2,000  | 1,996  | 1,997  | 1,969  | 1,966  | 1,955  | 1,923  | 1,835  | 1,812  | 1,799  |
| Domestic                                  |        |        |        |        |        |        |        |        |        |        |
| Hispanic                                  | 102    | 99     | 101    | 85     | 80     | 82     | 95     | 94     | 84     | 86     |
| African American                          | 66     | 69     | 79     | 76     | 77     | 77     | 67     | 61     | 53     | 47     |
| American Indian of Alaska Native          | 13     | 12     | 12     | 12     | 10     | 12     | 8      | 5      | 5      | 4      |
| Asian                                     | 131    | 140    | 148    | 145    | 150    | 157    | 152    | 152    | 168    | 178    |
| Native Hawaiian or Other Pacific Islander | 0      | 1      | 1      | 2      | 2      | 3      | 3      | 4      | 2      | 1      |
| Two or more races                         | 0      | 0      | 0      | 8      | 16     | 24     | 31     | 37     | 29     | 37     |
| White                                     | 1,547  | 1,528  | 1,501  | 1,501  | 1,501  | 1,464  | 1,431  | 1,362  | 1,337  | 1,311  |
| Unknown                                   | 127    | 131    | 133    | 112    | 110    | 117    | 111    | 100    | 105    | 99     |
| International                             | 14     | 16     | 22     | 28     | 20     | 19     | 25     | 20     | 29     | 36     |

#### Fall Semester Headcount Enrollment by Racial/Ethnic Category, continued

| Student Level                             | 2006   | 2007   | 2008   | 2009   | 2010   | 2011   | 2012   | 2013   | 2014   | 2015   |
|-------------------------------------------|--------|--------|--------|--------|--------|--------|--------|--------|--------|--------|
| Postgraduate                              | 1,164  | 1,285  | 1,398  | 1,343  | 1,308  | 1,372  | 1,370  | 1,318  | 1,417  | 1,306  |
| Domestic                                  |        |        |        |        |        |        |        |        |        |        |
| Hispanic                                  | 19     | 21     | 17     | 13     | 11     | 18     | 28     | 27     | 22     | 16     |
| African American                          | 6      | 11     | 10     | 13     | 7      | 16     | 20     | 15     | 4      | 2      |
| American Indian of Alaska Native          | 4      | 1      | 0      | 0      | 1      | 1      | 2      | 0      | 1      | 1      |
| Asian                                     | 64     | 77     | 50     | 42     | 46     | 45     | 65     | 46     | 18     | 10     |
| Native Hawaiian or Other Pacific Islander | 0      | 0      | 0      | 0      | 0      | 0      | 1      | 0      | 0      | 0      |
| Two or more races                         | 0      | 0      | 0      | 0      | 0      | 1      | 1      | 2      | 376    | 334    |
| White                                     | 474    | 536    | 459    | 420    | 359    | 400    | 612    | 500    | 135    | 93     |
| Unknown                                   | 296    | 337    | 516    | 513    | 586    | 557    | 337    | 434    | 565    | 567    |
| International                             | 301    | 302    | 346    | 342    | 298    | 334    | 304    | 294    | 296    | 283    |
| All Students                              | 29,979 | 30,409 | 30,561 | 30,328 | 30,825 | 31,181 | 31,498 | 31,065 | 31,387 | 32,150 |
| Domestic                                  |        |        |        |        |        |        |        |        |        |        |
| Hispanic                                  | 804    | 817    | 863    | 981    | 1,099  | 1,336  | 1,505  | 1,609  | 1,752  | 2,000  |
| African American                          | 697    | 737    | 736    | 732    | 784    | 821    | 837    | 833    | 857    | 961    |
| American Indian of Alaska Native          | 143    | 145    | 145    | 132    | 120    | 99     | 83     | 59     | 51     | 51     |
| Asian                                     | 1,097  | 1,131  | 1,149  | 1,106  | 1,114  | 1,059  | 1,086  | 1,056  | 1,074  | 1,248  |
| Native Hawaiian or Other Pacific Islander | 0      | 11     | 29     | 33     | 36     | 40     | 35     | 26     | 26     | 28     |
| Two or more races                         | 0      | 0      | 0      | 143    | 243    | 334    | 420    | 628    | 1,006  | 1,054  |
| White                                     | 23,746 | 23,892 | 23,483 | 22,938 | 22,623 | 22,177 | 22,148 | 21,241 | 20,253 | 20,651 |
| Unknown                                   | 1,488  | 1,708  | 1,965  | 1,840  | 1,981  | 2,047  | 1,808  | 1,866  | 2,359  | 2,037  |
| International                             | 2,004  | 1,968  | 2,191  | 2,423  | 2,825  | 3,268  | 3,576  | 3,747  | 4,009  | 4,120  |

Source: MAUI/Registrar's data warehouse (see Note 1). See Note 3 regarding change in race/ethnicity reporting effective 2009.