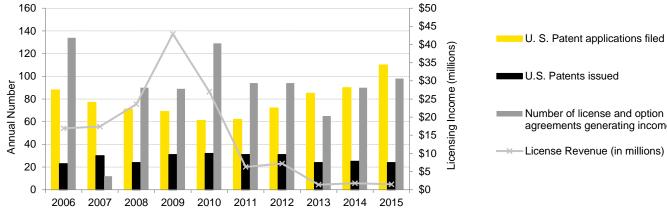

# **Faculty & Staff**

| November 1 Faculty FTE                                | 3  |
|-------------------------------------------------------|----|
| November 1 Faculty FTE by Fund Group                  |    |
| Headcount of Faculty by Faculty Category and Gender   |    |
| Headcount of Faculty by Race/Ethnicity                | 34 |
| Employment Profile FTE - November 2015                |    |
| Employment Profile Headcount – November 2015          |    |
| 2014-15 Average Faculty Salaries by Professorial Rank |    |
| Median Average Faculty Salaries by Professorial Rank  |    |