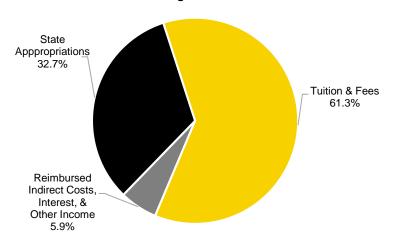

# **Headcount of Faculty by Faculty Category and Gender**

|                                   |         | 2005  | 2006  | 2007  | 2008  | 2009  | 2010  | 2011  | 2012  | 2013  | 2014  |
|-----------------------------------|---------|-------|-------|-------|-------|-------|-------|-------|-------|-------|-------|
| Tenured                           | Men     | 968   | 956   | 945   | 943   | 933   | 901   | 897   | 888   | 874   | 869   |
|                                   | Women   | 325   | 331   | 341   | 340   | 344   | 347   | 352   | 361   | 369   | 371   |
|                                   | % Women | 25.1% | 25.7% | 26.5% | 26.5% | 26.9% | 27.8% | 28.2% | 28.9% | 29.7% | 29.9% |
| Tenure Track                      | Men     | 247   | 239   | 234   | 238   | 233   | 215   | 192   | 215   | 221   | 221   |
|                                   | Women   | 153   | 147   | 137   | 151   | 169   | 158   | 172   | 171   | 160   | 155   |
|                                   | % Women | 38.3% | 38.1% | 36.9% | 38.8% | 42.0% | 42.4% | 47.3% | 44.3% | 42.0% | 41.2% |
| Clinical Track                    | Men     | 234   | 237   | 250   | 254   | 270   | 282   | 304   | 322   | 348   | 353   |
|                                   | Women   | 164   | 184   | 208   | 231   | 241   | 256   | 277   | 296   | 311   | 330   |
|                                   | % Women | 41.2% | 43.7% | 45.4% | 47.6% | 47.2% | 47.6% | 47.7% | 47.9% | 47.2% | 48.3% |
| Other Non-Tenure Track            | Men     | 1,307 | 1,324 | 1,406 | 1,443 | 1,507 | 1,550 | 1,641 | 1,677 | 1,694 | 1,618 |
|                                   | Women   | 1,030 | 1,102 | 1,184 | 1,225 | 1,288 | 1,316 | 1,399 | 1,401 | 1,406 | 1,432 |
|                                   | % Women | 44.1% | 45.4% | 45.7% | 45.9% | 46.1% | 45.9% | 46.0% | 45.5% | 45.4% | 47.0% |
| Total Faculty                     | Men     | 2,756 | 2,756 | 2,835 | 2,878 | 2,943 | 2,948 | 3,034 | 3,102 | 3,137 | 3,061 |
|                                   | Women   | 1,672 | 1,764 | 1,870 | 1,947 | 2,042 | 2,077 | 2,200 | 2,229 | 2,246 | 2,288 |
|                                   | Total   | 4,428 | 4,520 | 4,705 | 4,825 | 4,985 | 5,025 | 5,234 | 5,331 | 5,383 | 5,349 |
| Women as Percent of Total Faculty |         | 37.8% | 39.0% | 39.7% | 40.4% | 41.0% | 41.3% | 42.0% | 41.8% | 41.7% | 42.8% |