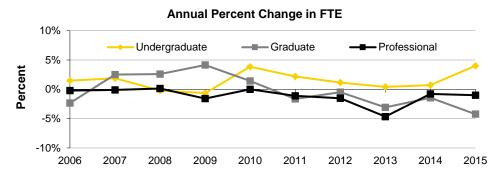

## Fall Semester Student FTE by Student Level

| Student Level         | 2006     | 2007     | 2008     | 2009     | 2010     | 2011     | 2012     | 2013     | 2014     | 2015     |
|-----------------------|----------|----------|----------|----------|----------|----------|----------|----------|----------|----------|
| Undergraduate         | 18,531.5 | 18,882.3 | 18,840.7 | 18,720.4 | 19,442.8 | 19,870.3 | 20,097.9 | 20,183.1 | 20,329.8 | 21,148.6 |
| Freshmen              | 5,211.7  | 5,174.3  | 5,103.9  | 5,023.7  | 5,456.3  | 5,605.1  | 5,402.7  | 5,500.6  | 5,464.1  | 6,238.2  |
| Sophomores            | 4,022.2  | 4,196.9  | 4,117.3  | 4,056.4  | 4,279.2  | 4,373.6  | 4,638.1  | 4,466.8  | 4,544.1  | 4,530.4  |
| Juniors               | 4,664.1  | 4,671.4  | 4,780.3  | 4,656.1  | 4,655.7  | 4,926.5  | 4,945.4  | 4,997.1  | 4,957.8  | 4,961.2  |
| Seniors               | 4,475.1  | 4,626.1  | 4,525.5  | 4,698.6  | 4,694.7  | 4,673.5  | 4,821.7  | 4,911.1  | 5,029.6  | 5,009.1  |
| Unclassified          | 158.5    | 213.5    | 313.6    | 285.6    | 357.0    | 291.7    | 290.0    | 307.4    | 334.3    | 409.7    |
| Graduate              | 4,977.0  | 5,102.3  | 5,234.7  | 5,451.7  | 5,529.6  | 5,438.6  | 5,411.7  | 5,244.6  | 5,168.6  | 4,949.4  |
| Master's              | 2,770.3  | 2,848.9  | 3,020.2  | 3,143.0  | 3,080.3  | 2,968.9  | 2,921.6  | 2,779.4  | 2,779.7  | 2,727.0  |
| Doctoral              | 1,965.7  | 1,996.0  | 1,986.7  | 2,072.0  | 2,239.9  | 2,248.2  | 2,265.6  | 2,252.1  | 2,167.6  | 2,001.8  |
| Other                 | 241.0    | 257.4    | 227.8    | 236.7    | 209.3    | 221.4    | 224.6    | 213.0    | 221.3    | 220.7    |
| Professional          | 1,959.0  | 1,956.8  | 1,959.5  | 1,928.6  | 1,928.6  | 1,907.0  | 1,878.2  | 1,790.8  | 1,776.8  | 1,758.8  |
| Dentistry (DDS)       | 300.0    | 302.8    | 308.0    | 314.8    | 312.8    | 311.1    | 315.8    | 320.1    | 325.0    | 318.3    |
| Law (JD)              | 643.1    | 630.5    | 613.1    | 583.3    | 568.9    | 549.4    | 519.7    | 415.4    | 388.3    | 388.3    |
| Medicine (MD)         | 585.1    | 593.6    | 601.0    | 596.5    | 608.8    | 605.6    | 607.8    | 624.3    | 633.4    | 624.2    |
| Pharmacy (PharmD)     | 430.8    | 430.0    | 437.4    | 434.0    | 438.0    | 440.9    | 435.0    | 431.0    | 430.0    | 428.0    |
| Postgraduate          | 1,164.0  | 1,285.0  | 1,398.0  | 1,343.0  | 1,308.0  | 1,372.0  | 1,370.0  | 1,318.0  | 1,417.0  | 1,306.0  |
| Residents             | 721.0    | 791.0    | 889.0    | 810.0    | 782.0    | 801.0    | 817.0    | 799.0    | 862.0    | 783.0    |
| Fellows               | 175.0    | 195.0    | 197.0    | 210.0    | 197.0    | 205.0    | 206.0    | 189.0    | 195.0    | 176.0    |
| Post-Doctoral         | 268.0    | 299.0    | 312.0    | 323.0    | 329.0    | 366.0    | 347.0    | 330.0    | 360.0    | 347.0    |
| Total                 | 26,631.5 | 27,226.5 | 27,432.8 | 27,443.7 | 28,208.9 | 28,587.9 | 28,757.8 | 28,536.4 | 28,692.1 | 29,162.8 |
| Percent Undergraduate | 69.6%    | 69.4%    | 68.7%    | 68.2%    | 68.9%    | 69.5%    | 69.9%    | 70.7%    | 70.9%    | 72.5%    |
| Percent Graduate      | 18.7%    | 18.7%    | 19.1%    | 19.9%    | 19.6%    | 19.0%    | 18.8%    | 18.4%    | 18.0%    | 17.0%    |
| Percent Professional  | 7.4%     | 7.2%     | 7.1%     | 7.0%     | 6.8%     | 6.7%     | 6.5%     | 6.3%     | 6.2%     | 6.0%     |
| Percent Postgraduate  | 4.4%     | 4.7%     | 5.1%     | 4.9%     | 4.6%     | 4.8%     | 4.8%     | 4.6%     | 4.9%     | 4.5%     |

Source: MAUI/Registrar's data warehouse (see Note 1). See Definitions for calculation of student FTE.