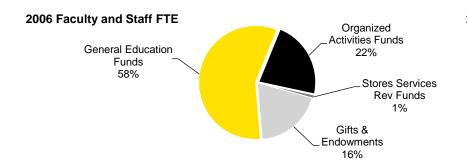

| 0.40     | 0.47      | 0.00         | 0.00              | 0.00                       | 0.47     |  |  |
| Restricted Funds           | 170.60   | 59.82        | 13.97             | 224.51                     | 468.90   | 169.69    | 48.81        | 19.17             | 252.60                     | 490.27   |  |  |
| Agency Funds               | 0.75     | 0.00         | 1.42              | 0.00                       | 2.17     | 0.20      | 0.00         | 0.50              | 0.00                       | 0.70     |  |  |
| Total                      | 1,169.03 | 369.76       | 327.51            | 566.85                     | 2,433.15 | 1,099.32  | 358.03       | 630.94            | 779.73                     | 2,868.02 |  |  |

Source: November 1 Peoplesoft HR, as reported in ProView







# **Headcount of Faculty by Faculty Category and Gender**

|                                   |         | 2005  | 2006  | 2007  | 2008  | 2009  | 2010  | 2011  | 2012  | 2013  | 2014  |
|-----------------------------------|---------|-------|-------|-------|-------|-------|-------|-------|-------|-------|-------|
| Tenured                           | Men     | 968   | 956   | 945   | 943   | 933   | 901   | 897   | 888   | 874   | 869   |
|                                   | Women   | 325   | 331   | 341   | 340   | 344   | 347   | 352   | 361   | 369   | 371   |
|                                   | % Women | 25.1% | 25.7% | 26.5% | 26.5% | 26.9% | 27.8% | 28.2% | 28.9% | 29.7% | 29.9% |
| Tenure Track                      | Men     | 247   | 239   | 234   | 238   | 233   | 215   |