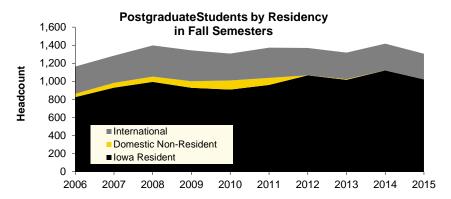

### Fall Semester Professional and Postgraduate Student Headcount Enrollment by Residency

|                                  | 2006  | 2007  | 2008  | 2009  | 2010  | 2011  | 2012  | 2013  | 2014  | 2015  |
|----------------------------------|-------|-------|-------|-------|-------|-------|-------|-------|-------|-------|
| New Professional Students        |       |       |       |       |       |       |       |       |       |       |
| Iowa Resident                    | 165   | 153   | 170   | 162   | 165   | 166   | 148   | 123   | 147   | 144   |
| Domestic Non-Resident            | 158   | 162   | 179   | 166   | 188   | 166   | 123   | 103   | 139   | 158   |
| International                    | 4     | 6     | 6     | 9     | 3     | 5     | 12    | 4     | 12    | 6     |
| Total                            | 327   | 321   | 355   | 337   | 356   | 337   | 283   | 230   | 298   | 308   |
| Percent Resident                 | 50.5% | 47.7% | 47.9% | 48.1% | 46.3% | 49.3% | 52.3% | 53.5% | 49.3% | 46.8% |
| Continuing Professional Students |       |       |       |       |       |       |       |       |       |       |
| Iowa Resident                    | 1209  | 1185  | 1118  | 1087  | 1066  | 1056  | 1112  | 1083  | 1022  | 999   |
| Domestic Non-Resident            | 454   | 480   | 508   | 526   | 527   | 548   | 515   | 502   | 475   | 462   |
| International                    | 10    | 10    | 16    | 19    | 17    | 14    | 13    | 20    | 17    | 30    |
| Total                            | 1,673 | 1,675 | 1,642 | 1,632 | 1,610 | 1,618 | 1,640 | 1,605 | 1,514 | 1,491 |
| Percent Resident                 | 72.3% | 70.7% | 68.1% | 66.6% | 66.2% | 65.3% | 67.8% | 67.5% | 67.5% | 67.0% |
| All Professional Students        |       |       |       |       |       |       |       |       |       |       |
| Iowa Resident                    | 1,374 | 1,338 | 1,288 | 1,249 | 1,231 | 1,222 | 1,260 | 1,206 | 1,169 | 1,143 |
| Domestic Non-Resident            | 612   | 642   | 687   | 692   | 715   | 714   | 638   | 605   | 614   | 620   |
| International                    | 14    | 16    | 22    | 28    | 20    | 19    | 25    | 24    | 29    | 36    |
| Total                            | 2,000 | 1,996 | 1,997 | 1,969 | 1,966 | 1,955 | 1,923 | 1,835 | 1,812 | 1,799 |
| Percent Resident                 | 68.7% | 67.0% | 64.5% | 63.4% | 62.6% | 62.5% | 65.5% | 65.7% | 64.5% | 63.5% |
| Postgraduate Students            |       |       |       |       |       |       |       |       |       |       |
| Iowa Resident                    | 825   | 930   | 994   | 928   | 909   | 960   | 1,066 | 1,017 | 1,121 | 1,023 |
| Domestic Non-Resident            | 38    | 53    | 58    | 73    | 101   | 78    | 0     | 7     | 0     | 0     |
| International                    | 301   | 302   | 346   | 342   | 298   | 334   | 304   | 294   | 296   | 283   |
| Total                            | 1,164 | 1,285 | 1,398 | 1,343 | 1,308 | 1,372 | 1,370 | 1,318 | 1,417 | 1,306 |
| Percent Resident                 | 70.9% | 72.4% | 71.1% | 69.1% | 69.5% | 70.0% | 77.8% | 77.2% | 79.1% | 78.3% |