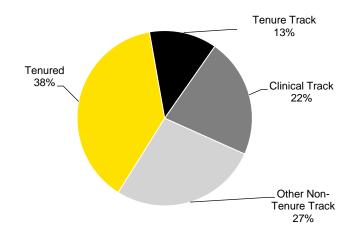

8    | 73.14    |
| Visitors               | 75.66    | 74.13    | 84.14    | 56.65    | 54.64    | 80.88    | 88.16    | 91.13    | 97.84    | 104.18   |
| Postdoc                | 240.52   | 229.57   | 236.32   | 251.40   | 268.42   | 275.15   | 252.22   | 232.82   | 234.50   | 256.00   |
| Emeritus               | 8.78     | 9.44     | 10.14    | 9.49     | 11.99    | 11.01    | 11.57    | 8.96     | 11.18    | 8.83     |
| Other                  | 95.81    | 101.08   | 100.00   | 95.43    | 91.51    | 109.99   | 114.70   | 108.51   | 110.20   | 61.13    |
| Total                  | 2,433.16 | 2,459.64 | 2,530.66 | 2,557.14 | 2,571.16 | 2,671.23 | 2,739.60 | 2,757.44 | 2,814.70 | 2,868.02 |

Source: November 1 Peoplesoft HR, as reported in ProView

2006 Faculty FTE



2015 Faculty FTE





#### **November 1 Faculty FTE by Fund Group**

| ,                          |          |              | Fall 2006         |                            |          | Fall 2015 |              |                   |                            |          |  |  |
|----------------------------|----------|--------------|-------------------|----------------------------|----------|-----------|--------------|-------------------|----------------------------|----------|--|--|
| Fund Name                  | Tenured  | Tenure Track | Clinical<br>Track | Other Non-<br>Tenure Track | Total    | Tenured   | Tenure Track | Clinical<br>Track | Other Non-<br>Tenure Track | Total    |  |  |
| General Education Funds    | 823.46   | 250.19       | 127.11            | 197.79                     | 1,398.55 | 75