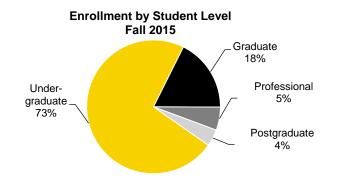

#### **Fall 2015 Headcount Enrollment**

Freshmen Sophomores Juniors Seniors Unclassified

Graduate

#### **Professional** 18% 24% 322 Dentistry 392 Law Medicine 657 Pharmacy 428 22% Total 1,799 37% Pharmacy Dentistry Law Medicine

## Fall Semester Headcount Enrollment by Student Level

| Student Level         | 2006   | 2007   | 2008   | 2009   | 2010   | 2011   | 2012   | 2013   | 2014   | 2015   |
|-----------------------|--------|--------|--------|--------|--------|--------|--------|--------|--------|--------|
| Undergraduate         | 20,738 | 20,907 | 20,823 | 20,574 | 21,176 | 21,564 | 21,999 | 21,973 | 22,354 | 23,357 |
| Freshmen              | 5,329  | 5,288  | 5,262  | 5,129  | 5,564  | 5,740  | 5,592  | 5,700  | 5,759  | 6,349  |
| Sophomores            | 4,280  | 4,413  | 4,330  | 4,258  | 4,451  | 4,531  | 4,798  | 4,641  | 4,721  | 4,697  |
| Juniors               | 5,044  | 5,040  | 5,110  | 4,964  | 4,994  | 5,259  | 5,319  | 5,282  | 5,240  | 5,203  |
| Seniors               | 5,176  | 5,381  | 5,298  | 5,465  | 5,349  | 5,358  | 5,538  | 5,616  | 5,713  | 5,678  |
| Unclassified          | 909    | 785    | 823    | 758    | 818    | 676    | 752    | 734    | 921    | 1,430  |
| Graduate              | 6,077  | 6,221  | 6,343  | 6,442  | 6,375  | 6,290  | 6,206  | 5,939  | 5,804  | 5,688  |
| Master's              | 2,765  | 2,855  | 3,046  | 3,095  | 3,001  | 2,915  | 2,785  | 2,692  | 2,661  | 2,610  |
| Doctoral              | 2,730  | 2,777  | 2,764  | 2,787  | 2,872  | 2,873  | 2,894  | 2,784  | 2,635  | 2,576  |
| Other                 | 582    | 589    | 533    | 560    | 502    | 502    | 527    | 463    | 508    | 502    |
| Professional          | 2,000  | 1,996  | 1,997  | 1,969  | 1,966  | 1,955  | 1,923  | 1,835  | 1,812  | 1,799  |
| Dentistry (DDS)       | 300    | 303    | 309    | 316    | 315    | 318    | 318    | 322    | 328    | 322    |
| Law (JD)              | 649    | 635    | 621    | 593    | 576    | 558    | 526    | 420    | 392    | 392    |
| Medicine (MD)         | 620    | 628    | 629    | 625    | 637    | 638    | 644    | 662    | 662    | 657    |
| Pharmacy (PharmD)     | 431    | 430    | 438    | 435    | 438    | 441    | 435    | 431    | 430    | 428    |
| Postgraduate          | 1,164  | 1,285  | 1,398  | 1,343  | 1,308  | 1,372  | 1,370  | 1,318  | 1,417  | 1,306  |
| Residents             | 721    | 791    | 889    | 810    | 782    | 801    | 817    | 799    | 862    | 783    |
| Fellows               | 175    | 195    | 197    | 210    | 197    | 205    | 206    | 189    | 195    | 176    |
| Post-Doctoral         | 268    | 299    | 312    | 323    | 329    | 366    | 347    | 330    | 360    | 347    |
| Total                 | 29,979 | 30,409 | 30,561 | 30,328 | 30,825 | 31,181 | 31,498 | 31,065 | 31,387 | 32,150 |
| Percent Undergraduate | 69.2%  | 68.8%  | 68.1%  | 67.8%  | 68.7%  | 69.2%  | 69.8%  | 70.7%  | 71.2%  | 72.7%  |
| Percent Graduate      | 20.3%  | 20.5%  | 20.8%  | 21.2%  | 20.7%  | 20.2%  | 19.7%  | 19.1%  | 18.5%  | 17.7%  |
| Percent Professional  | 6.7%   | 6.6%   | 6.5%   | 6.5%   | 6.4%   | 6.3%   | 6.1%   | 5.9%   | 5.8%   | 5.6%   |
| Percent Postgraduate  | 3.9%   | 4.2%   | 4.6%   | 4.4%   | 4.2%   | 4.4%   | 4.3%   | 4.2%   | 4.5%   | 4.1%   |