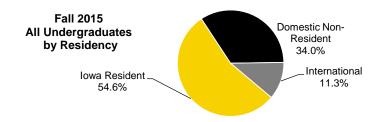

# Fall Semester Student Headcount Enrollment by Residency - All Students

|                       | 2006   | 2007   | 2008   | 2009   | 2010   | 2011   | 2012   | 2013   | 2014   | 2015   |
|-----------------------|--------|--------|--------|--------|--------|--------|--------|--------|--------|--------|
| Undergraduate         |        |        |        |        |        |        |        |        |        |        |
| Iowa Resident         | 14,011 | 13,808 | 13,192 | 12,722 | 12,578 | 12,215 | 12,195 | 12,012 | 12,140 | 12,760 |
| Domestic Non-Resident | 6,347  | 6,695  | 7,055  | 7,050  | 7,315  | 7,615  | 7,752  | 7,703  | 7,719  | 7,946  |
| International         | 380    | 404    | 576    | 802    | 1,283  | 1,734  | 2,052  | 2,258  | 2,495  | 2,651  |
| Total                 | 20,738 | 20,907 | 20,823 | 20,574 | 21,176 | 21,564 | 21,999 | 21,973 | 22,354 | 23,357 |
| Percent Resident      | 67.6%  | 66.0%  | 63.4%  | 61.8%  | 59.4%  | 56.6%  | 55.4%  | 54.7%  | 54.3%  | 54.6%  |
| Graduate              |        |        |        |        |        |        |        |        |        |        |
| Iowa Resident         | 2,693  | 2,848  | 2,932  | 2,944  | 2,882  | 2,820  | 2,868  | 2,681  | 2,618  | 2,605  |
| Domestic Non-Resident | 2,075  | 2,127  | 2,164  | 2,247  | 2,269  | 2,289  | 2,143  | 2,087  | 1,997  | 1,933  |
| International         | 1,309  | 1,246  | 1,247  | 1,251  | 1,224  | 1,181  | 1,195  | 1,171  | 1,189  | 1,150  |
| Total                 | 6,077  | 6,221  | 6,343  | 6,442  | 6,375  | 6,290  | 6,206  | 5,939  | 5,804  | 5,688  |
| Percent Resident      | 44.3%  | 45.8%  | 46.2%  | 45.7%  | 45.2%  | 44.8%  | 46.2%  | 45.1%  | 45.1%  | 45.8%  |
| Professional          |        |        |        |        |        |        |        |        |        |        |
| Iowa Resident         | 1,374  | 1,338  | 1,288  | 1,249  | 1,231  | 1,222  | 1,260  | 1,206  | 1,169  | 1,143  |
| Domestic Non-Resident | 612    | 642    | 687    | 692    | 715    | 714    | 638    | 605    | 614    | 620    |
| International         | 14     | 16     | 22     | 28     | 20     | 19     | 25     | 24     | 29     | 36     |
| Total                 | 2,000  | 1,996  | 1,997  | 1,969  | 1,966  | 1,955  | 1,923  | 1,835  | 1,812  | 1,799  |
| Percent Resident      | 68.7%  | 67.0%  | 64.5%  | 63.4%  | 62.6%  | 62.5%  | 65.5%  | 65.7%  | 64.5%  | 63.5%  |
| Postgraduate          |        |        |        |        |        |        |        |        |        |        |
| Iowa Resident         | 825    | 930    | 994    | 928    | 909    | 960    | 1,066  | 1,017  | 1,121  | 1,023  |
| Domestic Non-Resident | 38     | 53     | 58     | 73     | 101    | 78     | 0      | 7      | 0      | 0      |
| International         | 301    | 302    | 346    | 342    | 298    | 334    | 304    | 294    | 296    | 283    |
| Total                 | 1,164  | 1,285  | 1,398  | 1,343  | 1,308  | 1,372  | 1,370  | 1,318  | 1,417  | 1,306  |
| Percent Resident      | 70.9%  | 72.4%  | 71.1%  | 69.1%  | 69.5%  | 70.0%  | 77.8%  | 77.2%  | 79.1%  | 78.3%  |
| All Students          |        |        |        |        |        |        |        |        |        |        |
| Iowa Resident         | 18,903 | 18,924 | 18,406 | 17,843 | 17,600 | 17,217 | 17,389 | 16,916 | 17,048 | 17,531 |
| Domestic Non-Resident | 9,072  | 9,517  | 9,964  | 10,062 | 10,400 | 10,696 | 10,533 | 10,402 | 10,330 | 10,499 |
| International         | 2,004  | 1,968  | 2,191  | 2,423  | 2,825  | 3,268  | 3,576  | 3,747  | 4,009  | 4,120  |
| Total                 | 29,979 | 30,409 | 30,561 | 30,328 | 30,825 | 31,181 | 31,498 | 31,065 | 31,387 | 32,150 |
| Percent Resident      | 63.1%  | 62.2%  | 60.2%  | 58.8%  | 57.1%  | 55.2%  | 55.2%  | 54.5%  | 54.3%  | 54.5%  |

# Fall Semester Undergraduate Headcount Enrollment by Residency

|                              | 2006   | 2007   | 2008   | 2009   | 2010   | 2011   | 2012   | 2013   | 2014   | 2015   |
|------------------------------|--------|--------|--------|--------|--------|--------|--------|--------|--------|--------|
| New First-Year               |        |        |        |        |        |        |        |        |        |        |
| Iowa Resident                | 2,462  | 2,449  | 2,224  | 2,052  | 2,097  | 2,062  | 2,121  | 2,134  | 2,197  | 2,459  |
| Domestic Non-Resident        | 1,795  | 1,778  | 1,845  | 1,752  | 2,072  | 2,019  | 1,950  | 1,855  | 1,897  | 2,168  |
| International                | 32     | 60     | 177    | 259    | 388    | 484    | 399    | 471    | 572    | 614    |
| Total                        | 4,289  | 4,287  | 4,246  | 4,063  | 4,557  | 4,565  | 4,470  | 4,460  | 4,666  | 5,241  |
| Percent Resident             | 57.4%  | 57.1%  | 52.4%  | 50.5%  | 46.0%  | 45.2%  | 47.4%  | 47.8%  | 47.1%  | 46.9%  |
| New Transfer                 |        |        |        |        |        |        |        |        |        |        |
| Iowa Resident                | 985    | 901    | 820    | 899    | 893    | 980    | 957    | 875    | 860    | 761    |
| Domestic Non-Resident        | 208    | 202    | 189    | 175    | 191    | 229    | 251    | 198    | 254    | 239    |
| International                | 41     | 32     | 39     | 70     | 80     | 63     | 50     | 68     | 58     | 56     |
| Total                        | 1,234  | 1,135  | 1,048  | 1,144  | 1,164  | 1,272  | 1,258  | 1,141  | 1,172  | 1,056  |
| Percent Resident             | 79.8%  | 79.4%  | 78.2%  | 78.6%  | 76.7%  | 77.0%  | 76.1%  | 76.7%  | 73.4%  | 72.1%  |
| New Off-Campus/New Nondegree |        |        |        |        |        |        |        |        |        |        |
| Iowa Resident                | 121    | 147    | 155    | 152    | 160    | 139    | 124    | 159    | 221    | 418    |
| Domestic Non-Resident        | 43     | 162    | 223    | 170    | 139    | 156    | 136    | 126    | 226    | 407    |
| International                | 81     | 89     | 88     | 50     | 87     | 56     | 91     | 76     | 64     | 66     |
| Total                        | 245    | 398    | 466    | 372    | 386    | 351    | 351    | 361    | 511    | 891    |
| Percent Resident             | 49.4%  | 36.9%  | 33.3%  | 40.9%  | 41.5%  | 39.6%  | 35.3%  | 44.0%  | 43.2%  | 46.9%  |
| Continuing                   |        |        |        |        |        |        |        |        |        |        |
| Iowa Resident                | 10,443 | 10,311 | 9,993  | 9,619  | 9,428  | 9,034  | 8,993  | 8,844  | 8,862  | 9,122  |
| Domestic Non-Resident        | 4,301  | 4,553  | 4,798  | 4,953  | 4,913  | 5,211  | 5,415  | 5,524  | 5,342  | 5,132  |
| International                | 226    | 223    | 272    | 423    | 728    | 1,131  | 1,512  | 1,643  | 1,801  | 1,915  |
| Total                        | 14,970 | 15,087 | 15,063 | 14,995 | 15,069 | 15,376 | 15,920 | 16,011 | 16,005 | 16,169 |
| Percent Resident             | 69.8%  | 68.3%  | 66.3%  | 64.1%  | 62.6%  | 58.8%  | 56.5%  | 55.2%  | 55.4%  | 56.4%  |
| All Undergraduates           |        |        |        |        |        |        |        |        |        |        |
| Iowa Resident                | 14,011 | 13,808 | 13,192 | 12,722 | 12,578 | 12,215 | 12,195 | 12,012 | 12,140 | 12,760 |
| Domestic Non-Resident        | 6,347  | 6,695  | 7,055  | 7,050  | 7,315  | 7,615  | 7,752  | 7,703  | 7,719  | 7,946  |
| International                | 380    | 404    | 576    | 802    | 1,283  | 1,734  | 2,052  | 2,258  | 2,495  | 2,651  |
| Total                        | 20,738 | 20,907 | 20,823 | 20,574 | 21,176 | 21,564 | 21,999 | 21,973 | 22,354 | 23,357 |
| Percent Resident             | 67.6%  | 66.0%  | 63.4%  | 61.8%  | 59.4%  | 56.6%  | 55.4%  | 54.7%  | 54.3%  | 54.6%  |