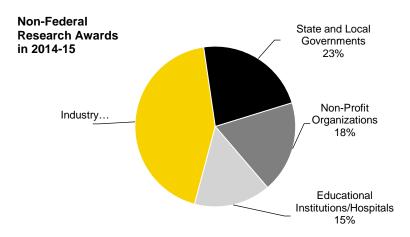

ents        | \$<br>60.99  | \$<br>42.46  | \$<br>38.26  | \$<br>40.81  | \$<br>32.81  | \$<br>47.54  |
| Non-Profit Organizations           | \$<br>32.47  | \$<br>38.59  | \$<br>43.65  | \$<br>45.81  | \$<br>43.75  | \$<br>38.97  |
| Educational Institutions/Hospitals | \$<br>30.81  | \$<br>29.16  | \$<br>26.65  | \$<br>28.86  | \$<br>33.24  | \$<br>32.55  |
| Foreign Governments                | \$<br>0.65   | \$<br>0.11   | \$<br>0.17   | \$<br>0.13   | \$<br>0.08   | \$<br>0.36   |
| Individuals                        | \$<br>0.01   | \$<br>0.00   | \$<br>-      | \$<br>-      | \$<br>0.01   | \$<br>0.01   |
| Total                              | \$<br>155.75 | \$<br>155.03 | \$<br>161.62 | \$<br>177.62 | \$<br>181.32 | \$<br>211.14 |

Source: UI Research Information System (UIRIS)







## **Technology Transfer**

| Description                                               | 2006    | 2007    | 2008    | 2009    | 2010    | 2011   | 2012   | 2013   | 2014   | 2015   |
|-----------------------------------------------------------|---------|---------|---------|---------|---------|--------|--------|--------|--------|--------|
| Annual number of:                                         |         |         |         |         |         |        |        |        |        |        |
| Invention disclosures received                            | 89      | 87      | 68      | 70      | 70      | 68     | 102    | 98     | 139    | 147    |
| U. S. patent applications filed (exludes provisionals)    | 88      | 77      | 71      | 69      | 61      | 62     | 72     | 85     | 9