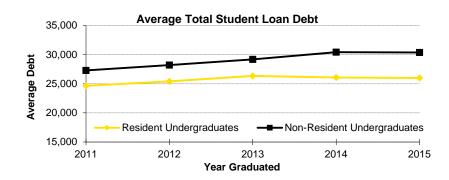

| 1,062                                          | 1,097                | 1,715                | n/a                  | 1,734                                          | 1,877                    | 1,908           |  |  |
| % of Students who Graduated without Debt               | 33%                  | n/a             | 31%                                            | 31%                      | 33%       | 49%       | n/a                  | 51%                                            | 53%                                            | 58%                  | 39%                  | n/a                  | 39%                                            | 41%                      | 44%             |  |  |

Source: MAUI/Office of Student Financial Aid







## **Additional Facts & Figures**

| Academic Programs and Degrees Offered                                    | 62 |
|--------------------------------------------------------------------------|----|
| Library Statistics                                                       |    |
| Association of Research Libraries Rankings, University of Iowa Libraries |    |
| Land and Facilities                                                      |    |
| Fall 2015 Classroom/Lab Utilization Summary                              | 66 |



## **Academic Programs and Degrees Offered**

| Accounting                                      | BBA, MAC             | Enterprise Leadership                 | BA                   | Microbiology                               | BS, MS, PHD               |
|--------