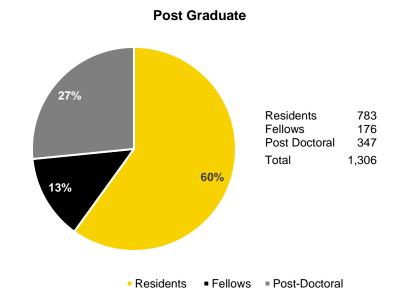

#### **Fall 2015 Headcount Enrollment**

Freshmen Sophomores Juniors Seniors Unclassified

Graduate

#### **Professional** 18% 24% 322 Dentistry 392 Law Medicine 657 Pharmacy 428 22% Total 1,799 37% Pharmacy Dentistry Law Medicine

### Fall Semester Professional and Postgraduate Student Headcount Enrollment by Residency

|                                  | 2006  | 2007  | 2008  | 2009  | 2010  | 2011  | 2012  | 2013  | 2014  | 2015  |
|----------------------------------|-------|-------|-------|-------|-------|-------|-------|-------|-------|-------|
| New Professional Students        |       |       |       |       |       |       |       |       |       |       |
| Iowa Resident                    | 165   | 153   | 170   | 162   | 165   | 166   | 148   | 123   | 147   | 144   |
| Domestic Non-Resident            | 158   | 162   | 179   | 166   | 188   | 166   | 123   | 103   | 139   | 158   |
| International                    | 4     | 6     | 6     | 9     | 3     | 5     | 12    | 4     | 12    | 6     |
| Total                            | 327   | 321   | 355   | 337   | 356   | 337   | 283   | 230   | 298   | 308   |
| Percent Resident                 | 50.5% | 47.7% | 47.9% | 48.1% | 46.3% | 49.3% | 52.3% | 53.5% | 49.3% | 46.8% |
| Continuing Professional Students |       |       |       |       |       |       |       |       |       |       |
| Iowa Resident                    | 1209  | 1185  | 1118  | 1087  | 1066  | 1056  | 1112  | 1083  | 1022  | 999   |
| Domestic Non-Resident            | 454   | 480   | 508   | 526   | 527   | 548   | 515   | 502   | 475   | 462   |
| International                    | 10    | 10    | 16    | 19    | 17    | 14    | 13    | 20    | 17    | 30    |
| Total                            | 1,673 | 1,675 | 1,642 | 1,632 | 1,610 | 1,618 | 1,640 | 1,605 | 1,514 | 1,491 |
| Percent Resident                 | 72.3% | 70.7% | 68.1% | 66.6% | 66.2% | 65.3% | 67.8% | 67.5% | 67.5% | 67.0% |
| All Professional Students        |       |       |       |       |       |       |       |       |       |       |
| Iowa Resident                    | 1,374 | 1,338 | 1,288 | 1,249 | 1,231 | 1,222 | 1,260 | 1,206 | 1,169 | 1,143 |
| Domestic Non-Resident            | 612   | 642   | 687   | 692   | 715   | 714   | 638   | 605   | 614   | 620   |
| International                    | 14    | 16    | 22    | 28    | 20    | 19    | 25    | 24    | 29    | 36    |
| Total                            | 2,000 | 1,996 | 1,997 | 1,969 | 1,966 | 1,955 | 1,923 | 1,835 | 1,812 | 1,799 |
| Percent Resident                 | 68.7% | 67.0% | 64.5% | 63.4% | 62.6% | 62.5% | 65.5% | 65.7% | 64.5% | 63.5% |
| Postgraduate Students            |       |       |       |       |       |       |       |       |       |       |
| Iowa Resident                    | 825   | 930   | 994   | 928   | 909   | 960   | 1,066 | 1,017 | 1,121 | 1,023 |
| Domestic Non-Resident            | 38    | 53    | 58    | 73    | 101   | 78    | 0     | 7     | 0     | 0     |
| International                    | 301   | 302   | 346   | 342   | 298   | 334   | 304   | 294   | 296   | 283   |
| Total                            | 1,164 | 1,285 | 1,398 | 1,343 | 1,308 | 1,372 | 1,370 | 1,318 | 1,417 | 1,306 |
| Percent Resident                 | 70.9% | 72.4% | 71.1% | 69.1% | 69.5% | 70.0% | 77.8% | 77.2% | 79.1% | 78.3% |