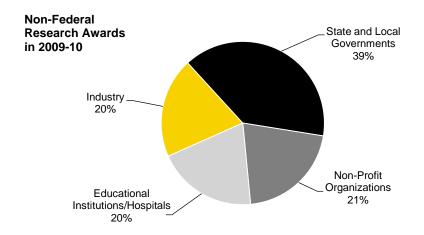

nments        | \$<br>60.99  | \$<br>42.46  | \$<br>38.26  | \$<br>40.81  | \$<br>32.81  | \$<br>47.54  |
| Non-Profit Organizations           | \$<br>32.47  | \$<br>38.59  | \$<br>43.65  | \$<br>45.81  | \$<br>43.75  | \$<br>38.97  |
| Educational Institutions/Hospitals | \$<br>30.81  | \$<br>29.16  | \$<br>26.65  | \$<br>28.86  | \$<br>33.24  | \$<br>32.55  |
| Foreign Governments                | \$<br>0.65   | \$<br>0.11   | \$<br>0.17   | \$<br>0.13   | \$<br>0.08   | \$<br>0.36   |
| Individuals                        | \$<br>0.01   | \$<br>0.00   | \$<br>-      | \$<br>-      | \$<br>0.01   | \$<br>0.01   |
| Total                              | \$<br>155.75 | \$<br>155.03 | \$<br>161.62 | \$<br>177.62 | \$<br>181.32 | \$<br>211.14 |

Source: UI Research Information System (UIRIS)







## **Technology Transfer**

| Description                                               | 2006    | 2007    | 2008    | 2009    | 2010    | 2011   | 2012   | 2013   | 2014   | 2015   |
|-----------------------------------------------------------|---------|---------|---------|---------|---------|--------|--------|--------|--------|--------|
| Annual number of:                                         |         |         |         |         |         |        |        |        |        |        |
| Invention disclosures received                            | 89      | 87      | 68      | 70      | 70      | 68     | 102    | 98     | 139    | 147    |
| U. S. patent applications filed (exludes provisionals)    | 88      | 77      | 71      | 69      | 61      | 62     | 72     | 85     |