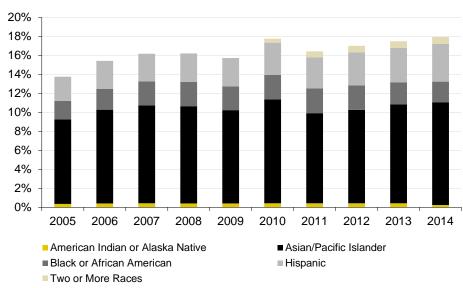

| 2     | 0     | 0     |
| Two or More Races                         | 0     | 0     | 0     | 0     | 0     | 10    | 18    | 17    | 18    | 22    |
| White                                     | 3,577 | 3,562 | 3,588 | 3,503 | 3,512 | 3,668 | 3,760 | 3,796 | 3,826 | 3,780 |
| Nonresident Alien/International           | 0     | 0     | 0     | 0     | 0     | 0     | 223   | 243   | 269   | 258   |
| Not Specified/Unknown                     | 402   | 489   | 610   | 827   | 977   | 765   | 713   | 720   | 696   | 679   |

Source: November 1 Faculty Status and PeopleSoft HR, as reported in the Tenure Report. See Note 3 regarding new race/ethnicity categories in 2010.



#### **Headcount of Faculty by Race/Ethnicity**

#### Race/Ethnicity as a Percent of Tenured/Tenure Track Faculty



### Race/Ethnicity as a Percent of Other Non-Tenure Track Faculty



#### Race/Ethnicity as a Percent of Clinical Track Faculty



#### Minorities as a Percent of Faculty





#### **Employment Profile FTE - November 2015**

|                                      | Total<br>FTE | General<br>Fund | University<br>Hospitals & | Grants<br>Federal | Grants<br>Non- | Gifts | Agency<br>Funds | Auxiliary<br>Enterprise | General<br>Organized | Other<br>Appr | Plant<br>Funds | COM<br>Practice | Stores<br>Services |
|--------------------------------------|--------------|-----------------|---------------------------|-------------------|----------------|-------|-----------------|-------------------------|----------------------|---------------|----------------|-----------------|--------------------|
|