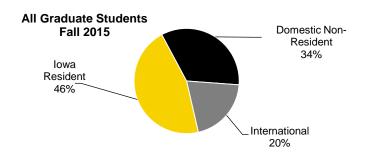

# Fall Semester Student Headcount Enrollment by Residency - All Students

|                       | 2006   | 2007   | 2008   | 2009   | 2010   | 2011   | 2012   | 2013   | 2014   | 2015   |
|-----------------------|--------|--------|--------|--------|--------|--------|--------|--------|--------|--------|
| Undergraduate         |        |        |        |        |        |        |        |        |        |        |
| Iowa Resident         | 14,011 | 13,808 | 13,192 | 12,722 | 12,578 | 12,215 | 12,195 | 12,012 | 12,140 | 12,760 |
| Domestic Non-Resident | 6,347  | 6,695  | 7,055  | 7,050  | 7,315  | 7,615  | 7,752  | 7,703  | 7,719  | 7,946  |
| International         | 380    | 404    | 576    | 802    | 1,283  | 1,734  | 2,052  | 2,258  | 2,495  | 2,651  |
| Total                 | 20,738 | 20,907 | 20,823 | 20,574 | 21,176 | 21,564 | 21,999 | 21,973 | 22,354 | 23,357 |
| Percent Resident      | 67.6%  | 66.0%  | 63.4%  | 61.8%  | 59.4%  | 56.6%  | 55.4%  | 54.7%  | 54.3%  | 54.6%  |
| Graduate              |        |        |        |        |        |        |        |        |        |        |
| Iowa Resident         | 2,693  | 2,848  | 2,932  | 2,944  | 2,882  | 2,820  | 2,868  | 2,681  | 2,618  | 2,605  |
| Domestic Non-Resident | 2,075  | 2,127  | 2,164  | 2,247  | 2,269  | 2,289  | 2,143  | 2,087  | 1,997  | 1,933  |
| International         | 1,309  | 1,246  | 1,247  | 1,251  | 1,224  | 1,181  | 1,195  | 1,171  | 1,189  | 1,150  |
| Total                 | 6,077  | 6,221  | 6,343  | 6,442  | 6,375  | 6,290  | 6,206  | 5,939  | 5,804  | 5,688  |
| Percent Resident      | 44.3%  | 45.8%  | 46.2%  | 45.7%  | 45.2%  | 44.8%  | 46.2%  | 45.1%  | 45.1%  | 45.8%  |
| Professional          |        |        |        |        |        |        |        |        |        |        |
| Iowa Resident         | 1,374  | 1,338  | 1,288  | 1,249  | 1,231  | 1,222  | 1,260  | 1,206  | 1,169  | 1,143  |
| Domestic Non-Resident | 612    | 642    | 687    | 692    | 715    | 714    | 638    | 605    | 614    | 620    |
| International         | 14     | 16     | 22     | 28     | 20     | 19     | 25     | 24     | 29     | 36     |
| Total                 | 2,000  | 1,996  | 1,997  | 1,969  | 1,966  | 1,955  | 1,923  | 1,835  | 1,812  | 1,799  |
| Percent Resident      | 68.7%  | 67.0%  | 64.5%  | 63.4%  | 62.6%  | 62.5%  | 65.5%  | 65.7%  | 64.5%  | 63.5%  |
| Postgraduate          |        |        |        |        |        |        |        |        |        |        |
| Iowa Resident         | 825    | 930    | 994    | 928    | 909    | 960    | 1,066  | 1,017  | 1,121  | 1,023  |
| Domestic Non-Resident | 38     | 53     | 58     | 73     | 101    | 78     | 0      | 7      | 0      | 0      |
| International         | 301    | 302    | 346    | 342    | 298    | 334    | 304    | 294    | 296    | 283    |
| Total                 | 1,164  | 1,285  | 1,398  | 1,343  | 1,308  | 1,372  | 1,370  | 1,318  | 1,417  | 1,306  |
| Percent Resident      | 70.9%  | 72.4%  | 71.1%  | 69.1%  | 69.5%  | 70.0%  | 77.8%  | 77.2%  | 79.1%  | 78.3%  |
| All Students          |        |        |        |        |        |        |        |        |        |        |
| Iowa Resident         | 18,903 | 18,924 | 18,406 | 17,843 | 17,600 | 17,217 | 17,389 | 16,916 | 17,048 | 17,531 |
| Domestic Non-Resident | 9,072  | 9,517  | 9,964  | 10,062 | 10,400 | 10,696 | 10,533 | 10,402 | 10,330 | 10,499 |
| International         | 2,004  | 1,968  | 2,191  | 2,423  | 2,825  | 3,268  | 3,576  | 3,747  | 4,009  | 4,120  |
| Total                 | 29,979 | 30,409 | 30,561 | 30,328 | 30,825 | 31,181 | 31,498 | 31,065 | 31,387 | 32,150 |
| Percent Resident      | 63.1%  | 62.2%  | 60.2%  | 58.8%  | 57.1%  | 55.2%  | 55.2%  | 54.5%  | 54.3%  | 54.5%  |

## Fall Semester Graduate Student Headcount Enrollment by Residency

|                       | 2006  | 2007  | 2008  | 2009  | 2010  | 2011  | 2012  | 2013  | 2014  | 2015  |
|-----------------------|-------|-------|-------|-------|-------|-------|-------|-------|-------|-------|
| New Students          |       |       |       |       |       |       |       |       |       |       |
| Iowa Resident         | 439   | 489   | 459   | 459   | 415   | 384   | 394   | 405   | 438   | 401   |
| Domestic Non-Resident | 474   | 518   | 476   | 518   | 547   | 520   | 485   | 439   | 412   | 454   |
| International         | 267   | 260   | 310   | 279   | 296   | 248   | 295   | 223   | 271   | 249   |
| Total                 | 1,180 | 1,267 | 1,245 | 1,256 | 1,258 | 1,152 | 1,174 | 1,067 | 1,121 | 1,104 |
| Percent Resident      | 37.2% | 38.6% | 36.9% | 36.5% | 33.0% | 33.3% | 33.6% | 38.0% | 39.1% | 36.3% |
| Continuing Students   |       |       |       |       |       |       |       |       |       |       |
| Iowa Resident         | 2,254 | 2,359 | 2,473 | 2,485 | 2,467 | 2,436 | 2,474 | 2,276 | 2,180 | 2,204 |
| Domestic Non-Resident | 1,601 | 1,609 | 1,688 | 1,729 | 1,722 | 1,769 | 1,658 | 1,648 | 1,585 | 1,479 |
| International         | 1,042 | 986   | 937   | 972   | 928   | 933   | 900   | 948   | 918   | 901   |
| Total                 | 4,897 | 4,954 | 5,098 | 5,186 | 5,117 | 5,138 | 5,032 | 4,872 | 4,683 | 4,584 |
| Percent Resident      | 46.0% | 47.6% | 48.5% | 47.9% | 48.2% | 47.4% | 49.2% | 46.7% | 46.6% | 48.1% |
| All Graduate Students |       |       |       |       |       |       |       |       |       |       |
| Iowa Resident         | 2,693 | 2,848 | 2,932 | 2,944 | 2,882 | 2,820 | 2,868 | 2,681 | 2,618 | 2,605 |
| Domestic Non-Resident | 2,075 | 2,127 | 2,164 | 2,247 | 2,269 | 2,289 | 2,143 | 2,087 | 1,997 | 1,933 |
| International         | 1,309 | 1,246 | 1,247 | 1,251 | 1,224 | 1,181 | 1,195 | 1,171 | 1,189 | 1,150 |
| Total                 | 6,077 | 6,221 | 6,343 | 6,442 | 6,375 | 6,290 | 6,206 | 5,939 | 5,804 | 5,688 |
| Percent Resident      | 44.3% | 45.8% | 46.2% | 45.7% | 45.2% | 44.8% | 46.2% | 45.1% | 45.1% | 45.8% |