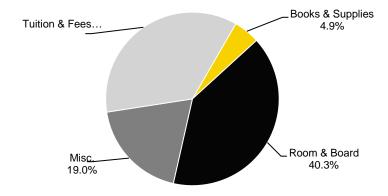

| 1,938   |
| Total                       | 11,012  | 11,570  | 12,143  | 12,614  | 12,936  | 13,355  | 13,775  | 12,630  | 12,782  | 12,906  |
| Resident Tuition & Fees     | 6,135   | 6,293   | 6,544   | 6,824   | 7,417   | 7,765   | 8,057   | 8,061   | 8,079   | 8,104   |
| Resident Total Costs        | 17,147  | 17,863  | 18,687  | 19,438  | 20,353  | 21,120  | 21,832  | 20,691  | 20,861  | 21,010  |
| Non-Resident Tuition & Fees | 18,359  | 19,465  | 20,658  | 22,198  | 23,713  | 25,099  | 26,279  | 26,931  | 27,409  | 27,890  |
| Non - Resident Total Costs  | 29,371  | 31,035  | 32,801  | 34,812  | 36,649  | 38,454  | 40,054  | 39,561  | 40,191  | 40,796  |

Source: Office of Student Financial Aid

(http://financialaid.uiowa.edu/cost)

#### **Total Costs for Residents in 2006-07**



#### **Total Costs for Residents in 2015-16**





## Academic Year Student Financial Aid Awards by Type

|                 |       |             |                   | U  | ndergraduate |                   |                   | I  |             | (                 | Grad | uate/Professiona | al |             |                   |
|-----------------|-------|-------------|-------------------|----|--------------|-------------------|-------------------|----|-------------|-------------------|------|------------------|----|-------------|-------------------|
|                 |       | 2010-11     | 2011-12           |    | 2012-13      | 2013-14           | 2014-15           |    | 2010-11     | 2011-12           |      | 2012-13          |    | 2013-14     | 2014-15           |
| Grants/Schol