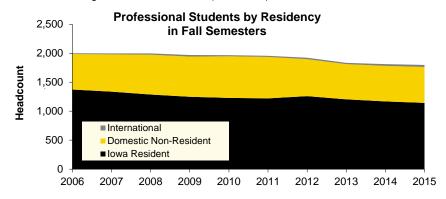

### Fall Semester Professional and Postgraduate Student Headcount Enrollment by Residency

|                                  | 2006  | 2007  | 2008  | 2009  | 2010  | 2011  | 2012  | 2013  | 2014  | 2015  |
|----------------------------------|-------|-------|-------|-------|-------|-------|-------|-------|-------|-------|
| New Professional Students        |       |       |       |       |       |       |       |       |       |       |
| Iowa Resident                    | 165   | 153   | 170   | 162   | 165   | 166   | 148   | 123   | 147   | 144   |
| Domestic Non-Resident            | 158   | 162   | 179   | 166   | 188   | 166   | 123   | 103   | 139   | 158   |
| International                    | 4     | 6     | 6     | 9     | 3     | 5     | 12    | 4     | 12    | 6     |
| Total                            | 327   | 321   | 355   | 337   | 356   | 337   | 283   | 230   | 298   | 308   |
| Percent Resident                 | 50.5% | 47.7% | 47.9% | 48.1% | 46.3% | 49.3% | 52.3% | 53.5% | 49.3% | 46.8% |
| Continuing Professional Students |       |       |       |       |       |       |       |       |       |       |
| Iowa Resident                    | 1209  | 1185  | 1118  | 1087  | 1066  | 1056  | 1112  | 1083  | 1022  | 999   |
| Domestic Non-Resident            | 454   | 480   | 508   | 526   | 527   | 548   | 515   | 502   | 475   | 462   |
| International                    | 10    | 10    | 16    | 19    | 17    | 14    | 13    | 20    | 17    | 30    |
| Total                            | 1,673 | 1,675 | 1,642 | 1,632 | 1,610 | 1,618 | 1,640 | 1,605 | 1,514 | 1,491 |
| Percent Resident                 | 72.3% | 70.7% | 68.1% | 66.6% | 66.2% | 65.3% | 67.8% | 67.5% | 67.5% | 67.0% |
| All Professional Students        |       |       |       |       |       |       |       |       |       |       |
| Iowa Resident                    | 1,374 | 1,338 | 1,288 | 1,249 | 1,231 | 1,222 | 1,260 | 1,206 | 1,169 | 1,143 |
| Domestic Non-Resident            | 612   | 642   | 687   | 692   | 715   | 714   | 638   | 605   | 614   | 620   |
| International                    | 14    | 16    | 22    | 28    | 20    | 19    | 25    | 24    | 29    | 36    |
| Total                            | 2,000 | 1,996 | 1,997 | 1,969 | 1,966 | 1,955 | 1,923 | 1,835 | 1,812 | 1,799 |
| Percent Resident                 | 68.7% | 67.0% | 64.5% | 63.4% | 62.6% | 62.5% | 65.5% | 65.7% | 64.5% | 63.5% |
| Postgraduate Students            |       |       |       |       |       |       |       |       |       |       |
| Iowa Resident                    | 825   | 930   | 994   | 928   | 909   | 960   | 1,066 | 1,017 | 1,121 | 1,023 |
| Domestic Non-Resident            | 38    | 53    | 58    | 73    | 101   | 78    | 0     | 7     | 0     | 0     |
| International                    | 301   | 302   | 346   | 342   | 298   | 334   | 304   | 294   | 296   | 283   |
| Total                            | 1,164 | 1,285 | 1,398 | 1,343 | 1,308 | 1,372 | 1,370 | 1,318 | 1,417 | 1,306 |
| Percent Resident                 | 70.9% | 72.4% | 71.1% | 69.1% | 69.5% | 70.0% | 77.8% | 77.2% | 79.1% | 78.3% |