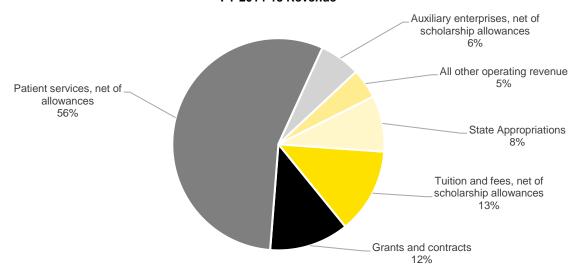

#### **November 1 Faculty FTE by Fund Group**

| ,                          |          |              | Fall 2006         |                            |          | Fall 2015 |              |                   |                            |          |  |  |
|----------------------------|----------|--------------|-------------------|----------------------------|----------|-----------|--------------|-------------------|----------------------------|----------|--|--|
| Fund Name                  | Tenured  | Tenure Track | Clinical<br>Track | Other Non-<br>Tenure Track | Total    | Tenured   | Tenure Track | Clinical<br>Track | Other Non-<br>Tenure Track | Total    |  |  |
| General Education Funds    | 823.46   | 250.19       | 127.11            | 197.79                     | 1,398.55 | 752.21    | 255.84       | 154.22            | 384.20                     | 1,546.47 |  |  |
| Organized Activities Funds | 164.37   | 59.16        | 174.20            | 142.70                     | 540.43   | 174.46    | 52.09        | 447.55            | 138.36                     | 812.46   |  |  |
| Stores Services Rev Funds  | 9.45     | 0.59         | 10.81             | 1.85                       | 22.70    | 2.29      | 1.29         | 9.50              | 4.57                       | 17.65    |  |  |
| Auxiliary Funds            | 0.40     | 0.00         | 0.00              | 0.00                       | 0.40     | 0.47      | 0.00         | 0.00              | 0.00                       | 0.47     |  |  |
| Restricted Funds           | 170.60   | 59.82        | 13.97             | 224.51                     | 468.90   | 169.69    | 48.81        | 19.17             | 252.60                     | 490.27   |  |  |
| Agency Funds               | 0.75     | 0.00         | 1.42              | 0.00                       | 2.17     | 0.20      | 0.00         | 0.50              | 0.00                       | 0.70     |  |  |
| Total                      | 1,169.03 | 369.76       | 327.51            | 566.85                     | 2,433.15 | 1,099.32  | 358.03       | 630.94            | 779.73                     | 2,868.02 |  |  |