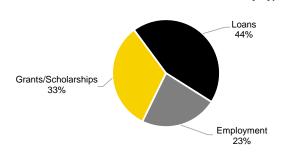

#### Race/Ethnicity as a Percent of Tenured/Tenure Track Faculty

### Race/Ethnicity as a Percent of Other Non-Tenure Track Faculty