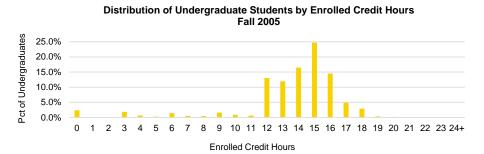

#### Fall Semester Headcount Enrollment by Enrolled Credit Hours

|          | 2005                        |                                    |                |                           |                                |               |            |                | 2010                        |                                    |                |                           |                                |               |            |                | 2015                        |                                    |                |                           |                                |               |            |                |
|----------|-----------------------------|------------------------------------|----------------|---------------------------|--------------------------------|---------------|------------|----------------|-----------------------------|------------------------------------|----------------|---------------------------|--------------------------------|---------------|------------|----------------|-----------------------------|------------------------------------|----------------|---------------------------|--------------------------------|---------------|------------|----------------|
| SCH      | Ugrad<br>degree-<br>seeking | Ugrad<br>non-<br>degree<br>seeking | Ugrad<br>Total | Grad<br>degree<br>seeking | Grad non-<br>degree<br>seeking | Grad<br>Total | First Prof | Total          | Ugrad<br>degree-<br>seeking | Ugrad<br>non-<br>degree<br>seeking | Ugrad<br>Total | Grad<br>degree<br>seeking | Grad non-<br>degree<br>seeking | Grad<br>Total | First Prof | Total          | Ugrad<br>degree-<br>seeking | Ugrad<br>non-<br>degree<br>seeking | Ugrad<br>Total | Grad<br>degree<br>seeking | Grad non-<br>degree<br>seeking | Grad<br>Total | First Prof | Total          |
| 0        | 147                         | 338                                | 485            | 478                       | 67                             | 545           | 18         | 1,048          | 170                         | 68                                 | 238            | 314                       | 13                             | 327           | 10         | 575            | 303                         | 238                                | 541            | 65                        | 18                             | 83            | 12         | 636            |
| 1        | 10                          | 7                                  | 17             | 74                        | 17                             | 91            | 2          | 110            | 15                          | 10                                 | 25             | 108                       | 11                             | 119           | 4          | 148            | 31                          | 18                                 | 49             | 502                       | 8                              | 510           | 7          | 566            |
| 2        | 12                          | 7                                  | 19             | 509                       | 13                             | 522           | 13         | 554            | 16                          | 13                                 | 29             | 571                       | 4                              | 575           | 10         | 614            | 22                          | 10                                 | 32             | 300                       | 9                              | 309           | 13         | 354            |
| 3        | 194                         | 185                                | 379            | 745                       | 140                            | 885           | 0          | 1,264          | 287                         | 149                                | 436            | 765                       | 134                            | 899           | 2          | 1,337          | 347                         | 685                                | 1,032          | 766                       | 78                             | 844           | 3          | 1,879          |
| 4        | 77                          | 57                                 | 134            | 104                       | 17                             | 121           | 1          | 256            | 91                          | 103                                | 194            | 85                        | 6                              | 91            | 1          | 286            | 199                         | 64                                 | 263            | 75                        | 13                             | 88            | 3          | 354            |
| 5        | 43                          | 10                                 | 53             | 58                        | 5                              | 63            | 0          | 116            | 42                          | 26                                 | 68             | 64                        | 5                              | 69            |            | 141            | 69                          | 17                                 | 86             | 67                        | 6                              | 73            | 1          | 160            |
| 6        | 262                         | 27                                 | 289            | 696                       | 60                             | 756           | 4          | 1,049          | 378                         | 50                                 | 428            | 759                       | 36                             | 795           |            | 1,228          | 569                         | 54                                 | 623            | 625                       | 42                             | 667           | 6          | 1,296          |
| 7        | 90                          | 19                                 | 109            | 127                       | 7                              | 134           | 3          | 246            | 116                         | 30                                 | 146            | 111                       | 6                              | 117           | 2          | 265            | 112                         | 12                                 | 124            | 102                       | 1                              | 103           |            | 227            |
| 8        | 85                          | 7                                  | 92             | 79                        | 2                              | 81            | 2          | 175            | 87                          | 10                                 | 97             | 56                        | 1                              | 57            |            | 154            | 77                          | 7                                  | 84             | 50                        | 4                              | 54            | 2          | 140            |
| 9        | 313                         | 12                                 | 325            | 747                       | 8                              | 755           | 1          | 1,081          | 251                         | 15                                 | 266            | 1,026                     | 7                              | 1,033         | 4          | 1,303          | 249                         | 14                                 | 263            | 834                       | 5                              | 839           | 2          | 1,104          |
| 10       | 178                         | 3                                  | 181            | 340                       | 3                              | 343           | 16         | 540            | 133                         | 9                                  | 142            | 350                       | 5                              | 355           |            | 519            | 158                         | 8                                  | 166            | 397                       | 2                              | 399           | 3          | 568            |
| 11       | 123                         | 3                                  | 126            | 212                       | 2                              | 214           | 31         | 371            | 106                         | 7                                  | 113            | 192                       | 2                              | 194           |            | 342            | 179                         | 4                                  | 183            | 205                       | 1                              | 206           | 18         | 407            |
| 12       | 2612                        | 25                                 | 2,637          | 588                       | 3                              | 591<br>278    | 246        | 3,474          | 2394                        | 82                                 | 2,476          | 634                       | 3                              | 637           | 124        | 3,237          | 1976                        | 39                                 | 2,015          | 532                       | 3                              | 535<br>245    | 118<br>47  | 2,668          |
| 13       | 2414                        | 9<br>7                             | 2,423          | 275                       | 3                              |               | 74<br>150  | 2,775          | 2079<br>3429                | 15                                 | 2,094          | 291<br>163                | 1                              | 292           | 108<br>103 | 2,494          | 1928<br>2999                | 24<br>37                           | 1,952          | 245<br>136                | 0                              | 245<br>137    |            | 2,244          |
| 14<br>15 | 3337<br>5009                | 9                                  | 3,344<br>5,018 | 119<br>377                | 5                              | 119<br>382    | 150<br>336 | 3,613<br>5,736 | 5108                        | 29<br>25                           | 3,458<br>5,133 | 430                       | 1                              | 163<br>431    | 398        | 3,724<br>5,962 | 4605                        | 56                                 | 3,036<br>4,661 | 368                       | 5                              | 373           | 95<br>288  | 3,268<br>5,322 |
| 16       | 2945                        | 4                                  | 2,949          | 15                        | 0                              | 15            | 235        | 3,199          | 3226                        | 7                                  | 3,233          | 78                        | 0                              | 78            |            | 3,635          | 3818                        | 30<br>a                            | 3,827          | 63                        | 0                              | 63            | 157        | 4,047          |
| 17       | 988                         | 5                                  | 993            | 25                        | 0                              | 25            | 182        | 1,200          | 1460                        | 13                                 | 1,473          | 42                        | 0                              | 42            |            | 1,565          | 2300                        | 26                                 | 2,326          | 12                        | 0                              | 12            |            | 2,499          |
| 18       | 595                         | 0                                  | 595            | 113                       | 0                              | 113           | 100        | 808            | 899                         | 22                                 | 921            | 29                        | 0                              | 29            |            | 1,143          | 1581                        | 6                                  | 1,587          | 53                        | 0                              | 53            | 226        | 1,866          |
| 19       | 71                          | 0                                  | 71             | 44                        | 0                              | 44            | 222        | 337            | 127                         | 0                                  | 127            | 46                        | 0                              | 46            |            | 390            | 346                         | 0                                  | 346            | 3                         | 0                              | 3             |            | 385            |
| 20       | 33                          | 0                                  | 33             | 4                         | 0                              | 4             | 59         | 96             | 53                          | 0                                  | 53             | 26                        | 0                              | 26            |            | 279            | 97                          | 0                                  | 97             | 67                        | 0                              | 67            | 287        | 451            |
| 21       | 22                          | 0                                  | 22             | 41                        | 0                              | 41            | 9          | 72             | 21                          | 0                                  | 21             | 0                         | 0                              | 0             | 14         | 35             | 46                          | 0                                  | 46             | 25                        | 0                              | 25            | 169        | 240            |
| 22       | 4                           | 0                                  | 4              | 0                         | 0                              | 0             | 31         | 35             | 5                           | 0                                  | 5              | 0                         | 0                              | 0             | 15         | 20             | 10                          | 0                                  | 10             | 0                         | 0                              | 0             | 9          | 19             |
| 23       | 1                           | 0                                  | 1              | 0                         | 0                              | 0             | 9          | 10             | 0                           | 0                                  | 0              | 0                         | 0                              | 0             | 1          | 1              | 6                           | 0                                  | 6              | 0                         | 0                              | 0             | 3          | 9              |
| 24+      | 1                           | 0                                  | 1              | 0                         | 0                              | 0             | 260        | 261            | 0                           | 0                                  | 0              | 0                         | 0                              | 0             | 120        | 120            | 2                           | 0                                  | 2              | 0                         | 0                              | 0             | 133        | 135            |
| Total    | 19,566                      | 734                                | 20,300         | 5,770                     | 352                            | 6,122         | 2,004      | 28,426         | 20,493                      | 683                                | 21,176         | 6,140                     | 235                            | 6,375         | 1,966      | 29,517         | 22,029                      | 1,328                              | 23,357         | 5,492                     | 196                            | 5,688         | 1,799      | 30,844         |
| Source:  | MALII/Ra                    | aiotrorio de                       | ata warah      | 01100 (000                | Note 1                         |               |            |                |                             |                                    |                |                           |                                |               |            |                |                             |                                    |                |                           |                                |               |            |                |