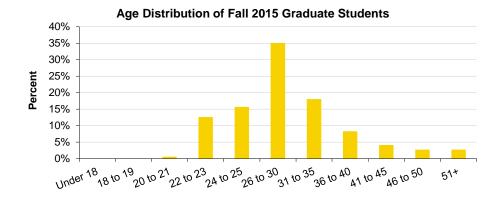

#### Fall Semester Enrollment by Age, continued

|          |       |       |       |       | Gradu | ıate  |       |       |       |       |
|----------|-------|-------|-------|-------|-------|-------|-------|-------|-------|-------|
| Age      | 2006  | 2007  | 2008  | 2009  | 2010  | 2011  | 2012  | 2013  | 2014  | 2015  |
| Under 18 | 0     | 0     | 0     | 0     | 2     | 1     | 1     | 0     | 0     | 0     |
| 18 to 19 | 1     | 2     | 0     | 1     | 0     | 0     | 0     | 1     | 1     | 0     |
| 20 to 21 | 50    | 35    | 40    | 44    | 58    | 45    | 45    | 29    | 28    | 35    |
| 22 to 23 | 763   | 777   | 767   | 801   | 811   | 818   | 793   | 701   | 733   | 719   |
| 24 to 25 | 1,002 | 984   | 1,119 | 1,125 | 1,068 | 1,061 | 1,011 | 1,022 | 942   | 893   |
| 26 to 30 | 2,019 | 2,125 | 2,124 | 2,217 | 2,238 | 2,242 | 2,147 | 2,021 | 2,051 | 1,995 |
| 31 to 35 | 1,022 | 1,007 | 1,024 | 1,023 | 1,040 | 1,007 | 1,074 | 1,066 | 1,019 | 1,028 |
| 36 to 40 | 497   | 548   | 549   | 517   | 507   | 483   | 496   | 491   | 475   | 473   |
| 41 to 45 | 305   | 323   | 300   | 298   | 263   | 280   | 295   | 271   | 251   | 234   |
| 46 to 50 | 221   | 224   | 205   | 223   | 202   | 183   | 168   | 170   | 158   | 155   |
| 51+      | 197   | 196   | 215   | 193   | 186   | 170   | 176   | 167   | 146   | 156   |
| Unknown  | 0     | 0     | 0     | 0     | 0     | 0     | 0     | 0     | 0     | 0     |
| Total    | 6,077 | 6,221 | 6,343 | 6,442 | 6,375 | 6,290 | 6,206 | 5,939 | 5,804 | 5,688 |
| Average  | 30.5  | 30.6  | 30.5  | 30.3  | 30.1  | 30.0  | 30.2  | 30.3  | 30.1  | 30.2  |