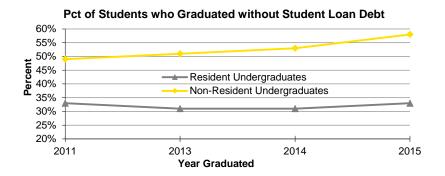

| 1,062                                          | 1,097                | 1,715                | n/a                  | 1,734                                          | 1,877                    | 1,908           |  |  |
| % of Students who Graduated without Debt               | 33%                  | n/a             | 31%                                            | 31%                      | 33%       | 49%       | n/a                  | 51%                                            | 53%                                            | 58%                  | 39%                  | n/a                  | 39%                                            | 41%                      | 44%             |  |  |

Source: MAUI/Office of Student Financial Aid







## **Additional Facts & Figures**

| Academic Programs and Degrees Offered                                    | 62 |
|--------------------------------------------------------------------------|----|
| Library Statistics                                                       |    |
| Association of Research Libraries Rankings, University of Iowa Libraries |    |
| Land and Facilities                                                      |    |
| Fall 2015 Classroom/Lab Utilization Summary                              | 66 |



## **Academic Programs and Degrees Offered**

| Accounting                                      | BBA, MAC             | Enterprise Leadership                 | BA                   | Microbiology                               | BS, MS, PHD               |
|------