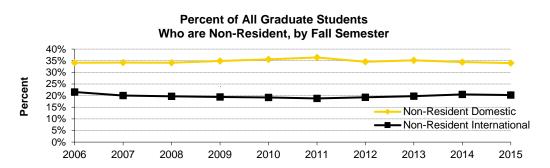

## Fall Semester Graduate Student Headcount Enrollment by Residency

|                       | 2006  | 2007  | 2008  | 2009  | 2010  | 2011  | 2012  | 2013  | 2014  | 2015  |
|-----------------------|-------|-------|-------|-------|-------|-------|-------|-------|-------|-------|
| New Students          |       |       |       |       |       |       |       |       |       |       |
| Iowa Resident         | 439   | 489   | 459   | 459   | 415   | 384   | 394   | 405   | 438   | 401   |
| Domestic Non-Resident | 474   | 518   | 476   | 518   | 547   | 520   | 485   | 439   | 412   | 454   |
| International         | 267   | 260   | 310   | 279   | 296   | 248   | 295   | 223   | 271   | 249   |
| Total                 | 1,180 | 1,267 | 1,245 | 1,256 | 1,258 | 1,152 | 1,174 | 1,067 | 1,121 | 1,104 |
| Percent Resident      | 37.2% | 38.6% | 36.9% | 36.5% | 33.0% | 33.3% | 33.6% | 38.0% | 39.1% | 36.3% |
| Continuing Students   |       |       |       |       |       |       |       |       |       |       |
| Iowa Resident         | 2,254 | 2,359 | 2,473 | 2,485 | 2,467 | 2,436 | 2,474 | 2,276 | 2,180 | 2,204 |
| Domestic Non-Resident | 1,601 | 1,609 | 1,688 | 1,729 | 1,722 | 1,769 | 1,658 | 1,648 | 1,585 | 1,479 |
| International         | 1,042 | 986   | 937   | 972   | 928   | 933   | 900   | 948   | 918   | 901   |
| Total                 | 4,897 | 4,954 | 5,098 | 5,186 | 5,117 | 5,138 | 5,032 | 4,872 | 4,683 | 4,584 |
| Percent Resident      | 46.0% | 47.6% | 48.5% | 47.9% | 48.2% | 47.4% | 49.2% | 46.7% | 46.6% | 48.1% |
| All Graduate Students |       |       |       |       |       |       |       |       |       |       |
| Iowa Resident         | 2,693 | 2,848 | 2,932 | 2,944 | 2,882 | 2,820 | 2,868 | 2,681 | 2,618 | 2,605 |
| Domestic Non-Resident | 2,075 | 2,127 | 2,164 | 2,247 | 2,269 | 2,289 | 2,143 | 2,087 | 1,997 | 1,933 |
| International         | 1,309 | 1,246 | 1,247 | 1,251 | 1,224 | 1,181 | 1,195 | 1,171 | 1,189 | 1,150 |
| Total                 | 6,077 | 6,221 | 6,343 | 6,442 | 6,375 | 6,290 | 6,206 | 5,939 | 5,804 | 5,688 |
| Percent Resident      | 44.3% | 45.8% | 46.2% | 45.7% | 45.2% | 44.8% | 46.2% | 45.1% | 45.1% | 45.8% |