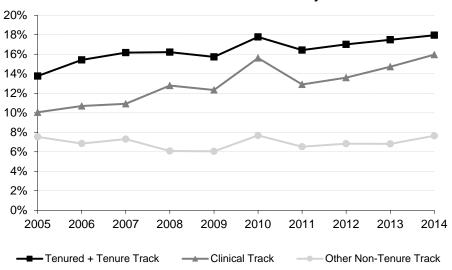

| 3,577 | 3,562 | 3,588 | 3,503 | 3,512 | 3,668 | 3,760 | 3,796 | 3,826 | 3,780 |
| Nonresident Alien/International           | 0     | 0     | 0     | 0     | 0     | 0     | 223   | 243   | 269   | 258   |
| Not Specified/Unknown                     | 402   | 489   | 610   | 827   | 977   | 765   | 713   | 720   | 696   | 679   |

Source: November 1 Faculty Status and PeopleSoft HR, as reported in the Tenure Report. See Note 3 regarding new race/ethnicity categories in 2010.



#### **Headcount of Faculty by Race/Ethnicity**

#### Race/Ethnicity as a Percent of Tenured/Tenure Track Faculty



### Race/Ethnicity as a Percent of Other Non-Tenure Track Faculty



#### Race/Ethnicity as a Percent of Clinical Track Faculty



#### Minorities as a Percent of Faculty





#### **Employment Profile FTE - November 2015**

|                                      | Total<br>FTE | General<br>Fund | University<br>Hospitals & | Grants<br>Federal | Grants<br>Non- | Gifts | Agency<br>Funds | Auxiliary<br>Enterprise | General<br>Organized | Other<br>Appr | Plant<br>Funds | COM<br>Practice | Stores<br>Services |
|--------------------------------------|--------------|-----------------|---------------------------|-------------------|----------------|-------|-----------------|-------------------------|----------------------|---------------|----------------|-----------------|--------------------|
| Category                             |              |                 | Clinics                   | · odorai          | Federal        |       |                 | Funds