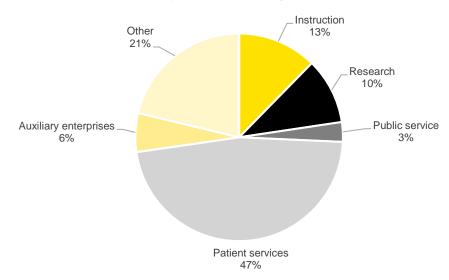

and fellowships | \$<br>28.76    | \$<br>29.16    | \$<br>28.73    | \$<br>30.83    | \$<br>30.52    |
| Auxiliary enterprises        | \$<br>157.14   | \$<br>165.07   | \$<br>157.48   | \$<br>166.65   | \$<br>172.79   |
| All other*                   | \$<br>244.51   | \$<br>242.71   | \$<br>243.09   | \$<br>274.87   | \$<br>300.48   |
| Total                        | \$<br>2,216.55 | \$<br>2,541.51 | \$<br>2,595.46 | \$<br>2,745.80 | \$<br>2,858.75 |

<sup>\*</sup>Includes operations & maintenance of plant, depreciation & amortization, and other operating expenses

Source: Annual University of Iowa audited Financial Report (http://afr.fo.uiowa.edu/annual-reports)

For further breakdown of operating expenses, see Note 11 of the Financial Report.

#### Fiscal year 2015 Operating Expenses





## **University of Iowa General Education Fund Budget** Revenues

|                           | 2011-2012     | 2012-2013     | 2013-2014     | 2014-2015     | 2015-2016     |
|---------------------------|---------------|---------------|---------------|---------------|---------------|
| State Appropriations      | \$209,737,311 | \$216,414,572 | \$222,041,351 | \$230,923,005 | \$230,923,005 |
| Tuition and Fees          | \$365,684,000 | \$387,373,000 | \$412,887,000 | \$425,231,000 | \$432,583,000 |
| Reimbursed Indirect Costs | \$48,588,000  | \$44,448,000  | \$43,148,000  | \$41,448,000  | \$39,648,000  |
| Interest                  | \$1,666,689   | \$1,667,428   | \$2,167,649   | \$1,867,995   | \$1,867,995   |
| Other Income              | \$125,000     | \$125,000     | \$125,00