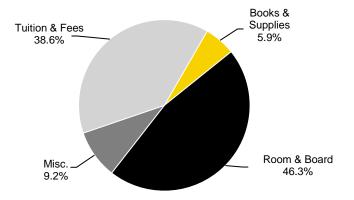

12  | 11,570  | 12,143  | 12,614  | 12,936  | 13,355  | 13,775  | 12,630  | 12,782  | 12,906  |
| Resident Tuition & Fees     | 6,135   | 6,293   | 6,544   | 6,824   | 7,417   | 7,765   | 8,057   | 8,061   | 8,079   | 8,104   |
| Resident Total Costs        | 17,147  | 17,863  | 18,687  | 19,438  | 20,353  | 21,120  | 21,832  | 20,691  | 20,861  | 21,010  |
| Non-Resident Tuition & Fees | 18,359  | 19,465  | 20,658  | 22,198  | 23,713  | 25,099  | 26,279  | 26,931  | 27,409  | 27,890  |
| Non - Resident Total Costs  | 29,371  | 31,035  | 32,801  | 34,812  | 36,649  | 38,454  | 40,054  | 39,561  | 40,191  | 40,796  |

Source: Office of Student Financial Aid

(http://financialaid.uiowa.edu/cost)

#### **Total Costs for Residents in 2006-07**



#### **Total Costs for Residents in 2015-16**





## Academic Year Student Financial Aid Awards by Type

|                 |       |             |                   | U  | ndergraduate |                   |                   | I  |             | (                 | Grad | uate/Professiona | al |             |                   |
|-----------------|-------|-------------|-------------------|----|--------------|-------------------|-------------------|----|-------------|-------------------|------|------------------|----|-------------|-------------------|
|                 |       | 2010-11     | 2011-12           |    | 2012-13      | 2013-14           | 2014-15           |    | 2010-11     | 2011-12           |      | 2012-13          |    | 2013-14     | 2014-15           |
| Grants/Scholars | ships |             |                   |