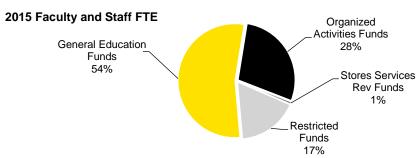

| 0.40     | 0.47      | 0.00         | 0.00              | 0.00                       | 0.47     |  |  |
| Restricted Funds           | 170.60   | 59.82        | 13.97             | 224.51                     | 468.90   | 169.69    | 48.81        | 19.17             | 252.60                     | 490.27   |  |  |
| Agency Funds               | 0.75     | 0.00         | 1.42              | 0.00                       | 2.17     | 0.20      | 0.00         | 0.50              | 0.00                       | 0.70     |  |  |
| Total                      | 1,169.03 | 369.76       | 327.51            | 566.85                     | 2,433.15 | 1,099.32  | 358.03       | 630.94            | 779.73                     | 2,868.02 |  |  |

Source: November 1 Peoplesoft HR, as reported in ProView







# **Headcount of Faculty by Faculty Category and Gender**

|                                   |         | 2005  | 2006  | 2007  | 2008  | 2009  | 2010  | 2011  | 2012  | 2013  | 2014  |
|-----------------------------------|---------|-------|-------|-------|-------|-------|-------|-------|-------|-------|-------|
| Tenured                           | Men     | 968   | 956   | 945   | 943   | 933   | 901   | 897   | 888   | 874   | 869   |
|                                   | Women   | 325   | 331   | 341   | 340   | 344   | 347   | 352   | 361   | 369   | 371   |
|                                   | % Women | 25.1% | 25.7% | 26.5% | 26.5% | 26.9% | 27.8% | 28.2% | 28.9% | 29.7% | 29.9% |
| Tenure Track                      | Men     | 247   | 239   | 234   | 238   | 233   | 215   | 1