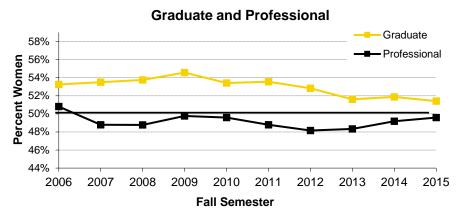

# Fall Semester Headcount Enrollment by Gender

| Student L | _evel         | 2006   | 2007   | 2008   | 2009   | 2010   | 2011   | 2012   | 2013   | 2014   | 2015   |
|-----------|---------------|--------|--------|--------|--------|--------|--------|--------|--------|--------|--------|
| Undergra  | duate         |        |        |        |        |        |        |        |        |        |        |
|           | Men           | 9,764  | 9,883  | 10,059 | 9,934  | 10,178 | 10,419 | 10,632 | 10,547 | 10,784 | 11,207 |
|           | Women         | 10,974 | 11,024 | 10,764 | 10,640 | 10,998 | 11,145 | 11,367 | 11,424 | 11,560 | 12,130 |
|           | Transgender   | 0      | 0      | 0      | 0      | 0      | 0      | 0      | 2      | 10     | 18     |
|           | Not Reported  | 0      | 0      | 0      | 0      | 0      | 0      | 0      | 0      | 0      | 2      |
|           | Percent Women | 52.9%  | 52.7%  | 51.7%  | 51.7%  | 51.9%  | 51.7%  | 51.7%  | 52.0%  | 51.7%  | 51.9%  |
| Graduate  |               |        |        |        |        |        |        |        |        |        |        |
|           | Men           | 2,841  | 2,893  | 2,934  | 2,927  | 2,970  | 2,922  | 2,928  | 2,874  | 2,794  | 2,759  |
|           | Women         | 3,236  | 3,328  | 3,409  | 3,515  | 3,405  | 3,368  | 3,278  | 3,065  | 3,010  | 2,924  |
|           | Transgender   | 0      | 0      | 0      | 0      | 0      | 0      | 0      | 0      | 0      | 1      |
|           | Not Reported  | 0      | 0      | 0      | 0      | 0      | 0      | 0      | 0      | 0      | 4      |
|           | Percent Women | 53.2%  | 53.5%  | 53.7%  | 54.6%  | 53.4%  | 53.5%  | 52.8%  | 51.6%  | 51.9%  | 51.4%  |
| Professio | onal          |        |        |        |        |        |        |        |        |        |        |
|           | Men           | 984    | 1,022  | 1,023  | 989    | 991    | 1,001  | 997    | 948    | 921    | 905    |
|           | Women         | 1,016  | 974    | 974    | 980    | 975    | 954    | 926    | 887    | 891    | 892    |
|           | Transgender   | 0      | 0      | 0      | 0      | 0      | 0      | 0      | 0      | 0      | 1      |
|           | Not Reported  | 0      | 0      | 0      | 0      | 0      | 0      | 0      | 0      | 0      | 1      |
|           | Percent Women | 50.8%  | 48.8%  | 48.8%  | 49.8%  | 49.6%  | 48.8%  | 48.2%  | 48.3%  | 49.2%  | 49.6%  |
| Postgrad  | uate          |        |        |        |        |        |        |        |        |        |        |
|           | Men           | 736    | 799    | 848    | 805    | 784    | 824    | 803    | 767    | 831    | 745    |
|           | Women         | 428    | 486    | 550    | 538    | 524    | 548    | 567    | 551    | 586    | 561    |
|           | Percent Women | 36.8%  | 37.8%  | 39.3%  | 40.1%  | 40.1%  | 39.9%  | 41.4%  | 41.8%  | 41.4%  | 43.0%  |
| Total     |               |        |        |        |        |        |        |        |        |        |        |
|           | Men           | 14,325 | 14,597 | 14,864 | 14,655 | 14,923 | 15,166 | 15,360 | 15,136 | 15,330 | 15,616 |
|           | Women         | 15,654 | 15,812 | 15,697 | 15,673 | 15,902 | 16,015 | 16,138 | 15,927 | 16,047 | 16,507 |
|           | Transgender   | 0      | 0      | 0      | 0      | 0      | 0      | 0      | 2      | 10     | 20     |
|           | Not Reported  | 0      | 0      | 0      | 0      | 0      | 0      | 0      | 0      | 0      | 7      |
|           | Percent Women | 52.2%  | 52.0%  | 51.4%  | 51.7%  | 51.6%  | 51.4%  | 51.2%  | 51.3%  | 51.1%  | 51.3%  |