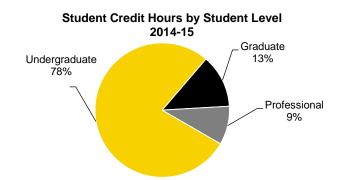

icine (MD)     | 24,933      | 24,304  | 24,749  | 25,033  | 25,075  | 25,460  | 25,157  | 25,426  | 27,018  | 27,294  |  |  |
| Pharmacy (PharmD) | 14,401      | 14,744  | 14,544  | 14,664  | 14,383  | 16,216  | 16,655  | 16,237  | 16,359  | 16,360  |  |  |
| Postgraduate      | 3           | 0       | 26      | 0       | 0       | 0       | 7       | 1       | 0       | 0       |  |  |
| Total             | 725.427     | 729.562 | 743.027 | 746.768 | 750.974 | 775.672 | 785.027 | 789.651 | 786.614 | 789.111 |  |  |

Source: MAUI/Registrar's data warehouse (see Note 1); enrollment and credit hour data as of census date each session.

Note: The fiscal year includes the summer, fall, winter, and spring semesters (e.g., 2014-15 includes summer 2014, fall 2014, winter 2014-15, spring 2015).







## Fiscal Year Student Credit Hours by Section Type and Primary Instructor Category

| <b>491,921</b> 216,859 160,821 114,241 <b>217,228</b> | <b>502,630</b> 218,931 169,581 114,118                                                          | <b>514,480</b> 212,717 188,518 113,245                                                                                                                                                                  | <b>524,762</b> 214,051 203,054 107,657                                                                                                                                                                                                                                                                                                                    | <b>