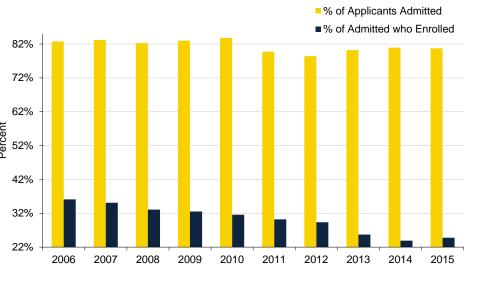

#### **Headcount of Fall Semester New Freshmen Applicants**

|                                         | 2006   | 2007   | 2008   | 2009   | 2010   | 2011   | 2012   | 2013   | 2014   | 2015   |
|-----------------------------------------|--------|--------|--------|--------|--------|--------|--------|--------|--------|--------|
| Applicants                              | 14,350 | 14,678 | 15,582 | 15,060 | 17,220 | 18,939 | 19,430 | 21,644 | 24,097 | 26,222 |
| Admitted                                | 11,880 | 12,209 | 12,827 | 12,503 | 14,434 | 15,105 | 15,240 | 17,363 | 19,506 | 21,171 |
| Enrolled                                | 4,289  | 4,287  | 4,246  | 4,063  | 4,557  | 4,565  | 4,470  | 4,460  | 4,666  | 5,241  |
| Percent of Applicants Who Were Admitted | 82.8%  | 83.2%  | 82.3%  | 83.0%  | 83.8%  | 79.8%  | 78.4%  | 80.2%  | 80.9%  | 80.7%  |
| Percent of Admitted Who Enrolled        | 36.1%  | 35.1%  | 33.1%  | 32.5%  | 31.6%  | 30.2%  | 29.3%  | 25.7%  | 23.9%  | 24.8%  |

Source: MAUI/Admissions data warehouse (see Note 1) as reported in the Student Profile.

#### **Percent Admitted and Percent Enrolled**

Fall Semester