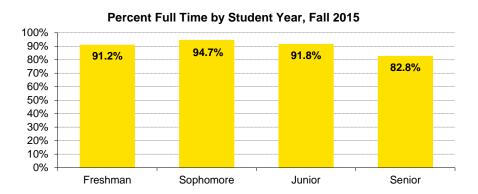

# Fall Semester Headcount Enrollment by Full Time and Part Time

| Student Level |           | 2006   | 2007   | 2008   | 2009   | 2010   | 2011   | 2012   | 2013   | 2014   | 2015   |
|---------------|-----------|--------|--------|--------|--------|--------|--------|--------|--------|--------|--------|
| Undergraduate | Full Time | 18,350 | 18,669 | 18,616 | 18,370 | 18,994 | 19,354 | 19,526 | 19,491 | 19,546 | 19,911 |
|               | Part Time | 2,388  | 2,238  | 2,207  | 2,204  | 2,182  | 2,210  | 2,473  | 2,482  | 2,808  | 3,446  |
| Freshman      | Full Time | 5,239  | 5,215  | 5,157  | 5,014  | 5,410  | 5,528  | 5,322  | 5,397  | 5,327  | 5,788  |
|               | Part Time | 90     | 73     | 105    | 115    | 154    | 212    | 270    | 303    | 432    | 561    |
| Sophomore     | Full Time | 4,062  | 4,250  | 4,158  | 4,066  | 4,276  | 4,357  | 4,597  | 4,417  | 4,477  | 4,446  |
|               | Part Time | 218    | 163    | 172    | 192    | 175    | 174    | 201    | 224    | 244    | 251    |
| Junior        | Full Time | 4,656  | 4,695  | 4,767  | 4,620  | 4,556  | 4,830  | 4,831  | 4,845  | 4,811  | 4,774  |
|               | Part Time | 388    | 345    | 343    | 344    | 438    | 429    | 488    | 437    | 429    | 429    |
| Senior        | Full Time | 4,320  | 4,441  | 4,353  | 4,513  | 4,520  | 4,443  | 4,586  | 4,616  | 4,750  | 4,702  |
|               | Part Time | 856    | 940    | 945    | 952    | 829    | 915    | 952    | 1,000  | 963    | 976    |
| Unclassified  | Full Time | 73     | 68     | 181    | 157    | 232    | 196    | 190    | 216    | 181    | 201    |
|               | Part Time | 836    | 717    | 642    | 601    | 586    | 480    | 562    | 518    | 740    | 1,229  |
| Graduate      | Full Time | 2,872  | 2,970  | 3,096  | 3,247  | 3,326  | 3,259  | 3,205  | 3,162  | 3,106  | 2,957  |
|               | Part Time | 3,205  | 3,251  | 3,247  | 3,195  | 3,049  | 3,031  | 3,001  | 2,777  | 2,698  | 2,731  |
| Master's      | Full Time | 1,650  | 1,702  | 1,850  | 1,915  | 1,888  | 1,810  | 1,794  | 1,739  | 1,701  | 1,642  |
|               | Part Time | 1,115  | 1,153  | 1,196  | 1,180  | 1,113  | 1,105  | 991    | 953    | 960    | 968    |
| Doctoral      | Full Time | 1,196  | 1,241  | 1,221  | 1,297  | 1,414  | 1,412  | 1,383  | 1,388  | 1,373  | 1,290  |
|               | Part Time | 1,534  | 1,536  | 1,543  | 1,490  | 1,458  | 1,461  | 1,511  | 1,396  | 1,262  | 1,286  |
| Other         | Full Time | 26     | 27     | 25     | 35     | 24     | 37     | 28     | 35     | 32     | 25     |
|               | Part Time | 556    | 562    | 508    | 525    | 478    | 465    | 499    | 428    | 476    | 477    |
| Professional  | Full Time | 1,920  | 1,916  | 1,895  | 1,863  | 1,867  | 1,841  | 1,825  | 1,752  | 1,743  | 1,729  |
|               | Part Time | 80     | 80     | 102    | 106    | 99     | 114    | 98     | 83     | 69     | 70     |
| Postgraduate  | Full Time | 1,164  | 1,285  | 1,398  | 1,343  | 1,308  | 1,372  | 1,370  | 1,318  | 1,417  | 1,306  |
|               | Part Time | 0      | 0      | 0      | 0      | 0      | 0      | 0      | 0      | 0      | 0      |
| Total         | Full Time | 24,306 | 24,840 | 25,005 | 24,823 | 25,495 | 25,826 | 25,926 | 25,723 | 25,812 | 25,903 |
|               | Part Time | 5,673  | 5,569  | 5,556  | 5,505  | 5,330  | 5,355  | 5,572  | 5,342  | 5,575  | 6,247  |
|               | Total     | 29,979 | 30,409 | 30,561 | 30,328 | 30,825 | 31,181 | 31,498 | 31,065 | 31,387 | 32,150 |