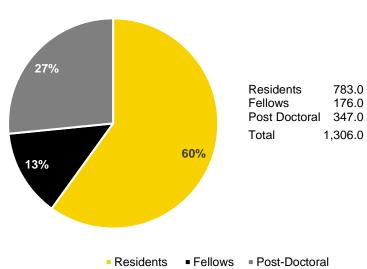

## Fall Semester Student FTE by Student Level

| Student Level         | 2006     | 2007     | 2008     | 2009     | 2010     | 2011     | 2012     | 2013     | 2014     | 2015     |
|-----------------------|----------|----------|----------|----------|----------|----------|----------|----------|----------|----------|
| Undergraduate         | 18,531.5 | 18,882.3 | 18,840.7 | 18,720.4 | 19,442.8 | 19,870.3 | 20,097.9 | 20,183.1 | 20,329.8 | 21,148.6 |
| Freshmen              | 5,211.7  | 5,174.3  | 5,103.9  | 5,023.7  | 5,456.3  | 5,605.1  | 5,402.7  | 5,500.6  | 5,464.1  | 6,238.2  |
| Sophomores            | 4,022.2  | 4,196.9  | 4,117.3  | 4,056.4  | 4,279.2  | 4,373.6  | 4,638.1  | 4,466.8  | 4,544.1  | 4,530.4  |
| Juniors               | 4,664.1  | 4,671.4  | 4,780.3  | 4,656.1  | 4,655.7  | 4,926.5  | 4,945.4  | 4,997.1  | 4,957.8  | 4,961.2  |
| Seniors               | 4,475.1  | 4,626.1  | 4,525.5  | 4,698.6  | 4,694.7  | 4,673.5  | 4,821.7  | 4,911.1  | 5,029.6  | 5,009.1  |
| Unclassified          | 158.5    | 213.5    | 313.6    | 285.6    | 357.0    | 291.7    | 290.0    | 307.4    | 334.3    | 409.7    |
| Graduate              | 4,977.0  | 5,102.3  | 5,234.7  | 5,451.7  | 5,529.6  | 5,438.6  | 5,411.7  | 5,244.6  | 5,168.6  | 4,949.4  |
| Master's              | 2,770.3  | 2,848.9  | 3,020.2  | 3,143.0  | 3,080.3  | 2,968.9  | 2,921.6  | 2,779.4  | 2,779.7  | 2,727.0  |
| Doctoral              | 1,965.7  | 1,996.0  | 1,986.7  | 2,072.0  | 2,239.9  | 2,248.2  | 2,265.6  | 2,252.1  | 2,167.6  | 2,001.8  |
| Other                 | 241.0    | 257.4    | 227.8    | 236.7    | 209.3    | 221.4    | 224.6    | 213.0    | 221.3    | 220.7    |
| Professional          | 1,959.0  | 1,956.8  | 1,959.5  | 1,928.6  | 1,928.6  | 1,907.0  | 1,878.2  | 1,790.8  | 1,776.8  | 1,758.8  |
| Dentistry (DDS)       | 300.0    | 302.8    | 308.0    | 314.8    | 312.8    | 311.1    | 315.8    | 320.1    | 325.0    | 318.3    |
| Law (JD)              | 643.1    | 630.5    | 613.1    | 583.3    | 568.9    | 549.4    | 519.7    | 415.4    | 388.3    | 388.3    |
| Medicine (MD)         | 585.1    | 593.6    | 601.0    | 596.5    | 608.8    | 605.6    | 607.8    | 624.3    | 633.4    | 624.2    |
| Pharmacy (PharmD)     | 430.8    | 430.0    | 437.4    | 434.0    | 438.0    | 440.9    | 435.0    | 431.0    | 430.0    | 428.0    |
| Postgraduate          | 1,164.0  | 1,285.0  | 1,398.0  | 1,343.0  | 1,308.0  | 1,372.0  | 1,370.0  | 1,318.0  | 1,417.0  | 1,306.0  |
| Residents             | 721.0    | 791.0    | 889.0    | 810.0    | 782.0    | 801.0    | 817.0    | 799.0    | 862.0    | 783.0    |
| Fellows               | 175.0    | 195.0    | 197.0    | 210.0    | 197.0    | 205.0    | 206.0    | 189.0    | 195.0    | 176.0    |
| Post-Doctoral         | 268.0    | 299.0    | 312.0    | 323.0    | 329.0    | 366.0    | 347.0    | 330.0    | 360.0    | 347.0    |
| Total                 | 26,631.5 | 27,226.5 | 27,432.8 | 27,443.7 | 28,208.9 | 28,587.9 | 28,757.8 | 28,536.4 | 28,692.1 | 29,162.8 |
| Percent Undergraduate | 69.6%    | 69.4%    | 68.7%    | 68.2%    | 68.9%    | 69.5%    | 69.9%    | 70.7%    | 70.9%    | 72.5%    |
| Percent Graduate      | 18.7%    | 18.7%    | 19.1%    | 19.9%    | 19.6%    | 19.0%    | 18.8%    | 18.4%    | 18.0%    | 17.0%    |
| Percent Professional  | 7.4%     | 7.2%     | 7.1%     | 7.0%     | 6.8%     | 6.7%     | 6.5%     | 6.3%     | 6.2%     | 6.0%     |
| Percent Postgraduate  | 4.4%     | 4.7%     | 5.1%     | 4.9%     | 4.6%     | 4.8%     | 4.8%     | 4.6%     | 4.9%     | 4.5%     |

Source: MAUI/Registrar's data warehouse (see Note 1). See Definitions for calculation of student FTE.