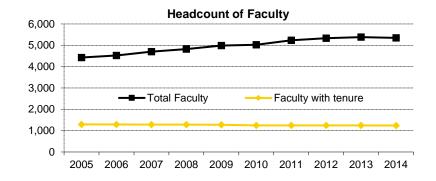

1,102 | 1,184 | 1,225 | 1,288 | 1,316 | 1,399 | 1,401 | 1,406 | 1,432 |
|                                   | % Women | 44.1% | 45.4% | 45.7% | 45.9% | 46.1% | 45.9% | 46.0% | 45.5% | 45.4% | 47.0% |
| Total Faculty                     | Men     | 2,756 | 2,756 | 2,835 | 2,878 | 2,943 | 2,948 | 3,034 | 3,102 | 3,137 | 3,061 |
|                                   | Women   | 1,672 | 1,764 | 1,870 | 1,947 | 2,042 | 2,077 | 2,200 | 2,229 | 2,246 | 2,288 |
|                                   | Total   | 4,428 | 4,520 | 4,705 | 4,825 | 4,985 | 5,025 | 5,234 | 5,331 | 5,383 | 5,349 |
| Women as Percent of Total Faculty |         | 37.8% | 39.0% | 39.7% | 40.4% | 41.0% | 41.3% | 42.0% | 41.8% | 41.7% | 42.8% |

Source: November 1 Faculty Status and PeopleSoft HR, as reported in the Tenure Report







#### Headcount of Faculty by Race/Ethnicity

|                                           | 2005  | 2006  | 2007  | 2008  | 2009  | 2010  | 2011  | 2012  | 2013  | 2014  |
|-------------------------------------------|-------|-------|-------|-------|-------|-------|-------|-------|-------|-------|
| Tenured                                   | 1,293 | 1,287 | 1,286 | 1,283 | 1,277 | 1,248 | 1,249 | 1,249 | 1,243 | 1,240 |
| American Indian or Alaska Native          | 3     | 4     | 6     | 6     | 6     | 5     | 4     | 4     | 4     | 3     |
| Asian/Pacific Islander                    | 95    | 101   | 105   | 108   | 103   | 107   | 108   | 108   | 113   | 115   |
| Black or African American                 | 25    | 25    | 27    | 28    | 27    | 25    | 25    | 26    | 29    | 2