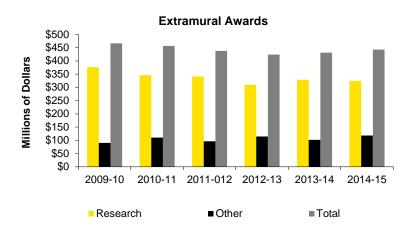

>28.69  | \$<br>26.14  |
| Student Financial Aid      | \$<br>15.40  | \$<br>18.95  | \$<br>16.11  | \$<br>17.86  | \$<br>17.57  | \$<br>18.48  |
| Public Service             | \$<br>5.13   | \$<br>8.87   | \$<br>12.84  | \$<br>14.59  | \$<br>8.10   | \$<br>6.10   |
| Equipment                  | \$<br>3.89   | \$<br>13.05  | \$<br>2.68   | \$<br>2.98   | \$<br>1.76   | \$<br>6.22   |
| Awards by Source           |              |              |              |              |              |              |
| Federal                    | \$<br>310.74 | \$<br>301.55 | \$<br>276.48 | \$<br>246.49 | \$<br>250.12 | \$<br>231.89 |
| Non-Federal                | \$<br>155.75 | \$<br>155.03 | \$<br>161.62 | \$<br>177.62 | \$<br>181.32 | \$<br>211.14 |

Source: UI Research Information System (UIRIS)







## Federal Research Awards by Agency (in millions)

|                                                        | 2009-10      | 2010-11      | 2011-012     | 2012-13      | 2013-14      | 2014-15      |
|--------------------------------------------------------|--------------|--------------|--------------|--------------|--------------|--------------|
| NIH                                                    | \$<br>219.23 | \$<br>205.31 | \$<br>185.15 | \$<br>169.23 | \$<br>163.38 | \$<br>146.75 |
| Department of Health & Human Services - Other than NIH | \$<br>21.23  | \$<br>25.85  | \$<br>19.82  | \$<br>19.21  | \$<br>23.07  | \$<br>22.37  |
| Department of Education                                | \$<br>22.35  | \$<br>26.65  | \$<br>21.27  | \$<br>-      | \$<br>21.73  | \$<br>20.84